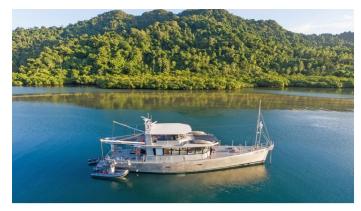

# **GREY WOLF II**

Yacht Charter Details for 'Grey Wolf II', the 26.19m Superyacht built by Circa Marine & Industrial

**SPECIFICATIONS** 

LENGTH

26.19m / 85'11

BEAM DRAFT 6.38m / 20'11 1.8m / 5'11

YEAR REFIT

### GREY WOLF II YACHT CHARTER

Superyacht GREY WOLF II was built in 2017 by Circa Marine & Industrial. She is a 26.19m / 85'11 FBP 78 motor yacht with exterior design by . Grey Wolf II offers accommodation for up to 7 guests in 3 cabins with additional room for her crew of 3. She features a variety of amenities to ensure comfortable charter vacations. She also carries an impressive collection of toys as listed below.