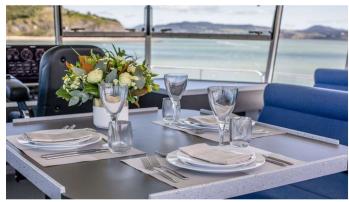

### GREY WOLF II YACHT CHARTER

Superyacht GREY WOLF II was built in 2017 by Circa Marine & Industrial. She is a 26.19m / 85'11 FBP 78 motor yacht with exterior design by . Grey Wolf II offers accommodation for up to 7 guests in 3 cabins with additional room for her crew of 3. She features a variety of amenities to ensure comfortable charter vacations. She also carries an impressive collection of toys as listed below.