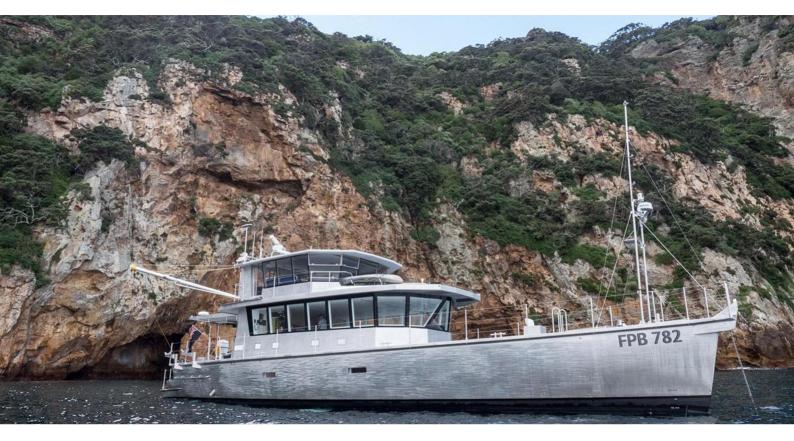

# **GREY WOLF II**

Yacht Charter Details for 'Grey Wolf II', the 26.19m Superyacht built by Circa Marine & Industrial

**SPECIFICATIONS** 

LENGTH

26.19m / 85'11

BEAM DRAFT 6.38m / 20'11 1.8m / 5'11

YEAR REFIT

### GREY WOLF II YACHT CHARTER

Superyacht GREY WOLF II was built in 2017 by Circa Marine & Industrial. She is a 26.19m / 85'11 FBP 78 motor yacht with exterior design by . Grey Wolf II offers accommodation for up to 7 guests in 3 cabins with additional room for her crew of 3. She features a variety of amenities to ensure comfortable charter vacations. She also carries an impressive collection of toys as listed below.