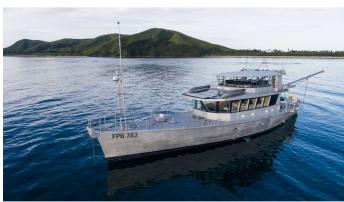

# **GREY WOLF II**

Yacht Charter Details for 'Grey Wolf II', the 26.19m Superyacht built by Circa Marine & Industrial

**SPECIFICATIONS** 

LENGTH

26.19m / 85'11

BEAM DRAFT 6.38m / 20'11 1.8m / 5'11

YEAR REFIT

### GREY WOLF II YACHT CHARTER

Superyacht GREY WOLF II was built in 2017 by Circa Marine & Industrial. She is a 26.19m / 85'11 FBP 78 motor yacht with exterior design by . Grey Wolf II offers accommodation for up to 7 guests in 3 cabins with additional room for her crew of 3. She features a variety of amenities to ensure comfortable charter vacations. She also carries an impressive collection of toys as listed below.