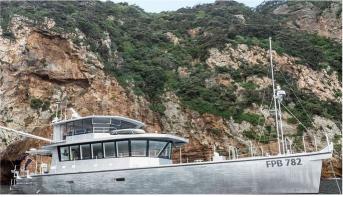

# **GREY WOLF II**

Yacht Charter Details for 'Grey Wolf II', the 26.19m Superyacht built by Circa Marine & Industrial

**SPECIFICATIONS** 

LENGTH

26.19m / 85'11

BEAM DRAFT 6.38m / 20'11 1.8m / 5'11

YEAR REFIT

### GREY WOLF II YACHT CHARTER

Superyacht GREY WOLF II was built in 2017 by Circa Marine & Industrial. She is a 26.19m / 85'11 FBP 78 motor yacht with exterior design by . Grey Wolf II offers accommodation for up to 7 guests in 3 cabins with additional room for her crew of 3. She features a variety of amenities to ensure comfortable charter vacations. She also carries an impressive collection of toys as listed below.