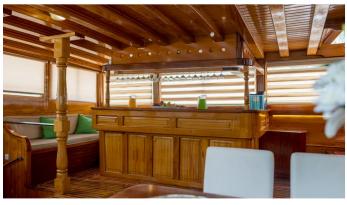

### SADRI USTA 1 YACHT CHARTER

Superyacht SADRI USTA 1 was built in 2005 by Custom. She is a 32m / 105' motor/sailer yacht with exterior design by Sadri Usta and interior styling by Sadri Usta 1 offers accommodation for up to 16 guests in 8 cabins with additional room for her crew of 4. She features a variety of amenities to ensure comfortable charter vacations, including WiFi connection on board. She also carries an impressive collection of toys as listed below.

### SADRI USTA 1 AMENITIES & TOYS

Wi-Fi

Air Conditioning

For a full up-to-date list of leisure facilities or amenities onboard Motor/Sailer Yacht Sadri Usta 1 please contact your Yacht Charter Broker prior to booking your vacation. If there is a particular water toy that you would like, but it is not listed, then it may be possible to rent this equipment for you.