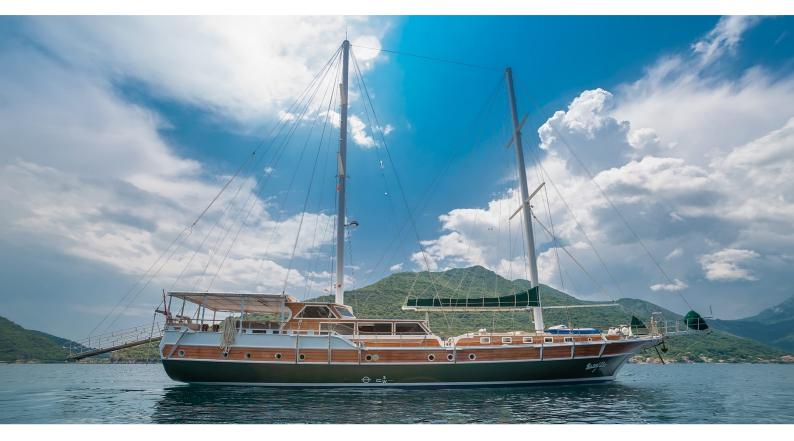

# SADRI USTA 1

Yacht Charter Details for 'Sadri Usta 1', the 32m Superyacht built by Custom

**SPECIFICATIONS** 

**LENGTH** 32m / 105'

BEAM DRAFT 8m / 26'3 3.5m / 11'6

YEAR REFIT 2005 2020

CRUISING SPEED 9 Knots **ACCOMMODATION** 

### SADRI USTA 1 YACHT CHARTER

Superyacht SADRI USTA 1 was built in 2005 by Custom. She is a 32m / 105' motor/sailer yacht with exterior design by Sadri Usta and interior styling by Sadri Usta 1 offers accommodation for up to 16 guests in 8 cabins with additional room for her crew of 4. She features a variety of amenities to ensure comfortable charter vacations, including WiFi connection on board. She also carries an impressive collection of toys as listed below.