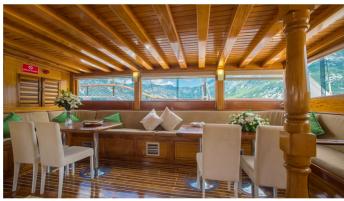

### SADRI USTA 1 YACHT CHARTER

Superyacht SADRI USTA 1 was built in 2005 by Custom. She is a 32m / 105' motor/sailer yacht with exterior design by Sadri Usta and interior styling by Sadri Usta 1 offers accommodation for up to 16 guests in 8 cabins with additional room for her crew of 4. She features a variety of amenities to ensure comfortable charter vacations, including WiFi connection on board. She also carries an impressive collection of toys as listed below.

### SADRI USTA 1 AMENITIES & TOYS

Wi-Fi

Air Conditioning

For a full up-to-date list of leisure facilities or amenities onboard Motor/Sailer Yacht Sadri Usta 1 please contact your Yacht Charter Broker prior to booking your vacation. If there is a particular water toy that you would like, but it is not listed, then it may be possible to rent this equipment for you.