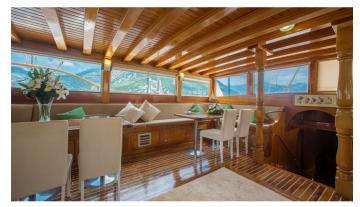

### SADRI USTA 1 YACHT CHARTER

Superyacht SADRI USTA 1 was built in 2005 by Custom. She is a 32m / 105' motor/sailer yacht with exterior design by Sadri Usta and interior styling by Sadri Usta 1 offers accommodation for up to 16 guests in 8 cabins with additional room for her crew of 4. She features a variety of amenities to ensure comfortable charter vacations, including WiFi connection on board. She also carries an impressive collection of toys as listed below.

### SADRI USTA 1 AMENITIES & TOYS

Wi-Fi

Air Conditioning

For a full up-to-date list of leisure facilities or amenities onboard Motor/Sailer Yacht Sadri Usta 1 please contact your Yacht Charter Broker prior to booking your vacation. If there is a particular water toy that you would like, but it is not listed, then it may be possible to rent this equipment for you.