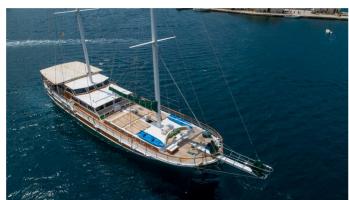

# SADRI USTA 1

Yacht Charter Details for 'Sadri Usta 1', the 32m Superyacht built by Custom

**SPECIFICATIONS** 

**LENGTH** 32m / 105'

BEAM DRAFT 8m / 26'3 3.5m / 11'6

YEAR REFIT 2005 2020

CRUISING SPEED 9 Knots **ACCOMMODATION** 

### SADRI USTA 1 YACHT CHARTER

Superyacht SADRI USTA 1 was built in 2005 by Custom. She is a 32m / 105' motor/sailer yacht with exterior design by Sadri Usta and interior styling by Sadri Usta 1 offers accommodation for up to 16 guests in 8 cabins with additional room for her crew of 4. She features a variety of amenities to ensure comfortable charter vacations, including WiFi connection on board. She also carries an impressive collection of toys as listed below.