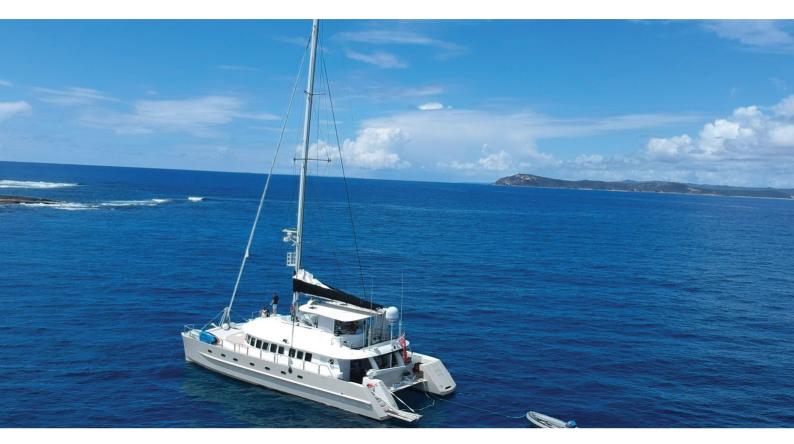

# **JALUN**

Yacht Charter Details for 'Jalun', the 19.99m Superyacht built by Custom

**SPECIFICATIONS** 

LENGTH

19.99m / 65'7

BEAM DRAFT 9.15m / 30' 1.4m / 4'7

YEAR REFIT 2006 2016

**CRUISING SPEED** 

#### JALUN YACHT CHARTER

Superyacht JALUN was built in 2006 by Custom. She is a 19.99m / 65'7 motor/sailer yacht with exterior design by Sun Coast and interior styling by Sun Coast . Jalun offers accommodation for up to 8 guests in 4 cabins with additional room for her crew of 3. She features a variety of amenities to ensure comfortable charter vacations, including, WiFi connection on board, Air Conditioning, Jacuzzi (on deck) & Swimming Platform. She also carries an impressive collection of toys as listed below.