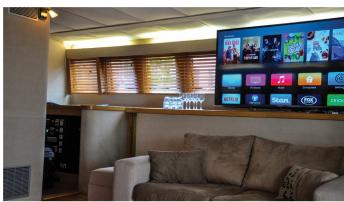

#### JALUN YACHT CHARTER

Superyacht JALUN was built in 2006 by Custom. She is a 19.99m / 65'7 motor/sailer yacht with exterior design by Sun Coast and interior styling by Sun Coast . Jalun offers accommodation for up to 8 guests in 4 cabins with additional room for her crew of 3. She features a variety of amenities to ensure comfortable charter vacations, including, WiFi connection on board, Air Conditioning, Jacuzzi (on deck) & Swimming Platform. She also carries an impressive collection of toys as listed below.

### **JALUN AMENITIES & TOYS**

Jacuzzi

Wi-Fi

Swimming Platform

Air Conditioning

For a full up-to-date list of leisure facilities or amenities onboard Motor/Sailer Yacht Jalun please contact your Yacht Charter Broker prior to booking your vacation. If there is a particular water toy that you would like, but it is not listed, then it may be possible to rent this equipment for you.