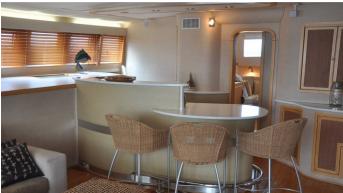

#### JALUN YACHT CHARTER

Superyacht JALUN was built in 2006 by Custom. She is a 19.99m / 65'7 motor/sailer yacht with exterior design by Sun Coast and interior styling by Sun Coast . Jalun offers accommodation for up to 8 guests in 4 cabins with additional room for her crew of 3. She features a variety of amenities to ensure comfortable charter vacations, including, WiFi connection on board, Air Conditioning, Jacuzzi (on deck) & Swimming Platform. She also carries an impressive collection of toys as listed below.