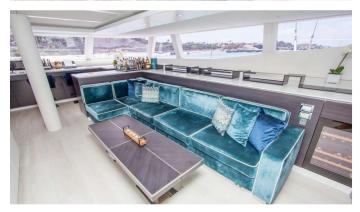

#### **ORION YACHT CHARTER**

Superyacht ORION was built in 2017 by Sunreef Yachts. She is a 22.61m / 74'2 Sunreef 74 motor/sailer yacht with exterior design by . Orion offers accommodation for up to 8 guests in 4 cabins with additional room for her crew of 4. She features a variety of amenities to ensure comfortable charter vacations, including, Barbeque, Jacuzzi (on deck), WiFi connection on board & Air Conditioning. She also carries an impressive collection of toys as listed below.