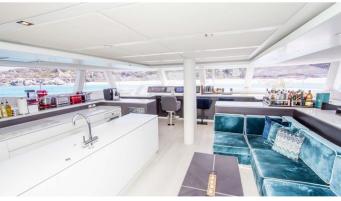

#### **ORION YACHT CHARTER**

Superyacht ORION was built in 2017 by Sunreef Yachts. She is a 22.61m / 74'2 Sunreef 74 motor/sailer yacht with exterior design by . Orion offers accommodation for up to 8 guests in 4 cabins with additional room for her crew of 4. She features a variety of amenities to ensure comfortable charter vacations, including, Barbeque, Jacuzzi (on deck), WiFi connection on board & Air Conditioning. She also carries an impressive collection of toys as listed below.