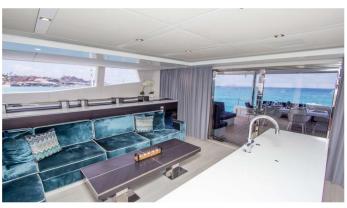

#### **ORION YACHT CHARTER**

Superyacht ORION was built in 2017 by Sunreef Yachts. She is a 22.61m / 74'2 Sunreef 74 motor/sailer yacht with exterior design by . Orion offers accommodation for up to 8 guests in 4 cabins with additional room for her crew of 4. She features a variety of amenities to ensure comfortable charter vacations, including, Barbeque, Jacuzzi (on deck), WiFi connection on board & Air Conditioning. She also carries an impressive collection of toys as listed below.