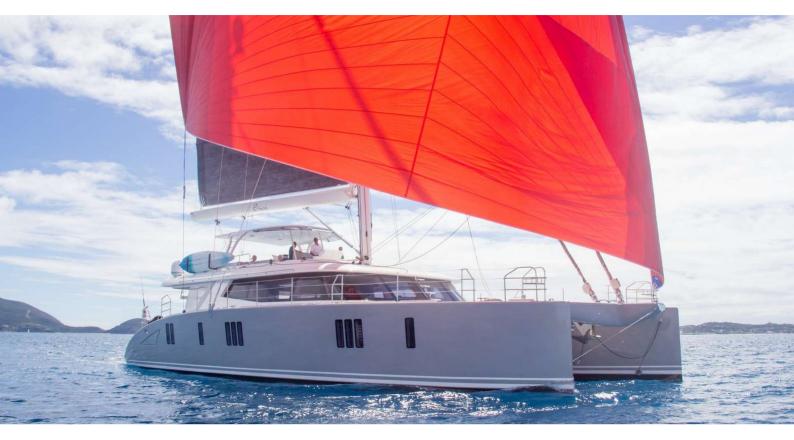

# **ORION**

Yacht Charter Details for 'Orion', the 22.61m Superyacht built by Sunreef Yachts

**SPECIFICATIONS** 

LENGTH

22.61m / 74'2

BEAM DRAFT 10.52m / 34'6 2.23m / 7'4

YEAR REFIT

2017

#### **ORION YACHT CHARTER**

Superyacht ORION was built in 2017 by Sunreef Yachts. She is a 22.61m / 74'2 Sunreef 74 motor/sailer yacht with exterior design by . Orion offers accommodation for up to 8 guests in 4 cabins with additional room for her crew of 4. She features a variety of amenities to ensure comfortable charter vacations, including, Barbeque, Jacuzzi (on deck), WiFi connection on board & Air Conditioning. She also carries an impressive collection of toys as listed below.