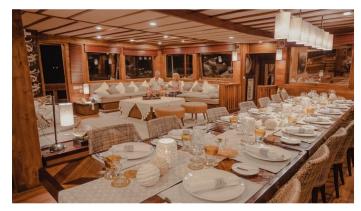

### PRANA YACHT CHARTER

Superyacht PRANA was built in 2018 by Custom. She is a 54.99m / 180'5 motor/sailer yacht with exterior design by . Prana offers accommodation for up to 18 guests in 9 cabins with additional room for her crew of 18. She features a variety of amenities to ensure comfortable charter vacations, including, Air Conditioning, Outdoor Cinema & Spa. She also carries an impressive collection of toys as listed below.