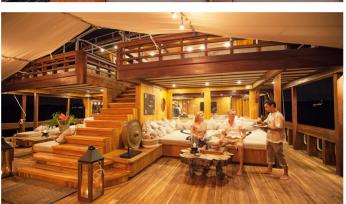

### PRANA YACHT CHARTER

Superyacht PRANA was built in 2018 by Custom. She is a 54.99m / 180'5 motor/sailer yacht with exterior design by . Prana offers accommodation for up to 18 guests in 9 cabins with additional room for her crew of 18. She features a variety of amenities to ensure comfortable charter vacations, including, Air Conditioning, Outdoor Cinema & Spa. She also carries an impressive collection of toys as listed below.

#### PRANA AMENITIES & TOYS

**Outdoor Cinema** 

Wi-Fi

Sunpads

Spa

Air Conditioning

Inflatable Water Slide

For a full up-to-date list of leisure facilities or amenities onboard Motor/Sailer Yacht Prana please contact your Yacht Charter Broker prior to booking your vacation. If there is a particular water toy that you would like, but it is not listed, then it may be possible to rent this equipment for you.