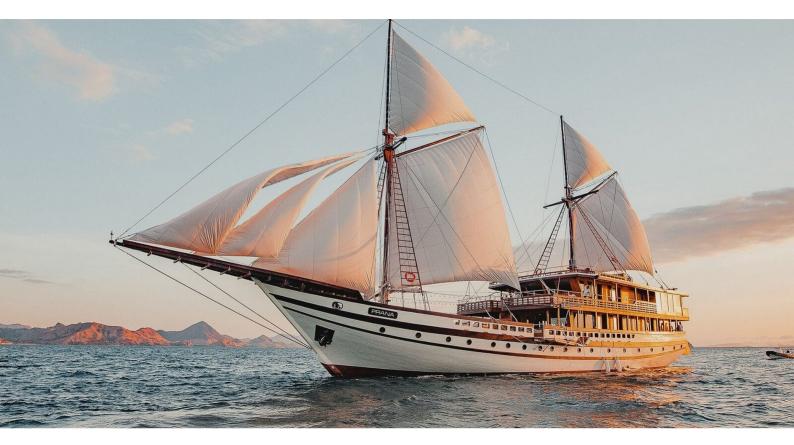

# **PRANA**

Yacht Charter Details for 'Prana', the 54.99m Superyacht built by Custom

**SPECIFICATIONS** 

LENGTH

54.99m / 180'5

BEAM DRAFT 11.3m / 37'1 4.5m / 14'9

YEAR REFIT

2018

### PRANA YACHT CHARTER

Superyacht PRANA was built in 2018 by Custom. She is a 54.99m / 180'5 motor/sailer yacht with exterior design by . Prana offers accommodation for up to 18 guests in 9 cabins with additional room for her crew of 18. She features a variety of amenities to ensure comfortable charter vacations, including, Air Conditioning, Outdoor Cinema & Spa. She also carries an impressive collection of toys as listed below.