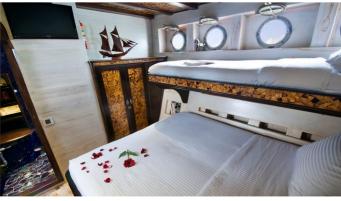

# MANTA MAE

Yacht Charter Details for 'Manta Mae', the 30.5m Superyacht built by Pak Haji Baso

**SPECIFICATIONS** 

LENGTH

30.5m / 100'1

BEAM DRAFT 6.67m / 21'11 8.83m / 29'

YEAR REFIT 2014 2021

**CRUISING SPEED** 