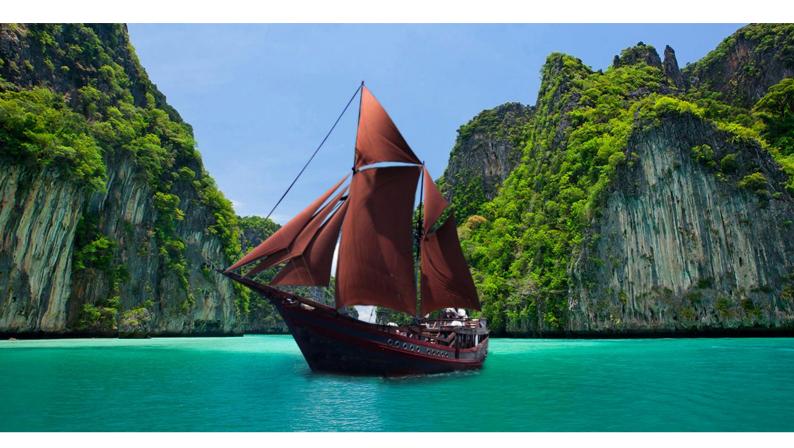

# MANTA MAE

Yacht Charter Details for 'Manta Mae', the 30.5m Superyacht built by Pak Haji Baso

**SPECIFICATIONS** 

LENGTH

30.5m / 100'1

BEAM DRAFT 6.67m / 21'11 8.83m / 29'

YEAR REFIT 2014 2021

**CRUISING SPEED** 

### MANTA MAE YACHT CHARTER

Superyacht MANTA MAE was built in 2014 by Pak Haji Baso. She is a 30.5m / 100'1 Custom motor/sailer yacht with exterior design by . Manta Mae offers accommodation for up to 12 guests in 5 cabins with additional room for her crew of 9. She features a variety of amenities to ensure comfortable charter vacations, including Air Conditioning. She also carries an impressive collection of toys as listed below.