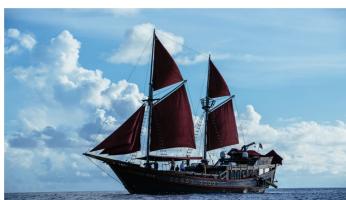

# MANTA MAE

Yacht Charter Details for 'Manta Mae', the 30.5m Superyacht built by Pak Haji Baso

**SPECIFICATIONS** 

LENGTH

30.5m / 100'1

BEAM DRAFT 6.67m / 21'11 8.83m / 29'

YEAR REFIT 2014 2021

**CRUISING SPEED** 

### MANTA MAE YACHT CHARTER

Superyacht MANTA MAE was built in 2014 by Pak Haji Baso. She is a 30.5m / 100'1 Custom motor/sailer yacht with exterior design by . Manta Mae offers accommodation for up to 12 guests in 5 cabins with additional room for her crew of 9. She features a variety of amenities to ensure comfortable charter vacations, including Air Conditioning. She also carries an impressive collection of toys as listed below.