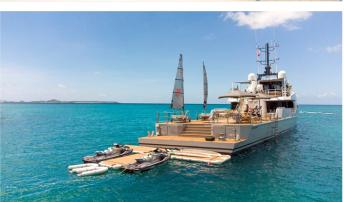

# **BAD COMPANY SUPPORT**

Yacht Charter Details for 'Bad Company Support', the 45.62m Superyacht built by Damen Yachting

**SPECIFICATIONS** 

LENGTH

45.62m / 149'8

BEAM DRAFT 8.3m / 27'3 3m / 9'10

YEAR REFIT 2019 2022

### BAD COMPANY SUPPORT YACHT CHARTER

Superyacht BAD COMPANY SUPPORT was built in 2019 by Damen Yachting. She is a 45.62m / 149'8 YS 4508 motor yacht with exterior design by Damen Yachting and interior styling by Damen Yachting. Bad Company Support offers accommodation for up to 6 guests in 3 cabins with additional room for her crew of . She features a variety of amenities to ensure comfortable charter vacations. She also carries an impressive collection of toys as listed below.