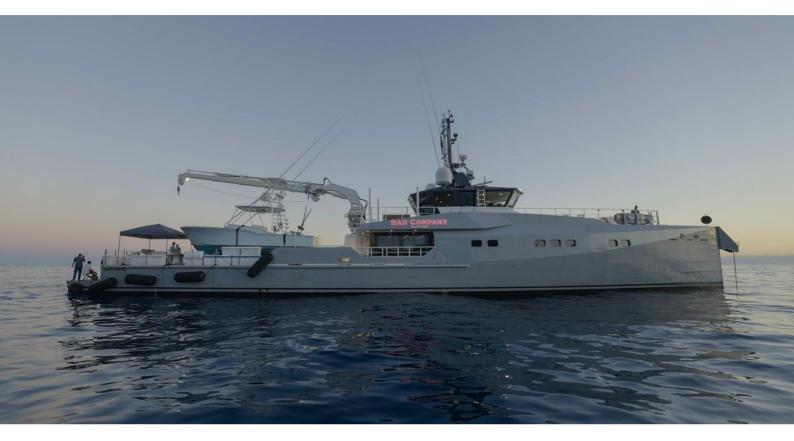

# **BAD COMPANY SUPPORT**

Yacht Charter Details for 'Bad Company Support', the 45.62m Superyacht built by Damen Yachting

**SPECIFICATIONS** 

LENGTH

45.62m / 149'8

BEAM DRAFT 8.3m / 27'3 3m / 9'10

YEAR REFIT 2019 2022

### BAD COMPANY SUPPORT YACHT CHARTER

Superyacht BAD COMPANY SUPPORT was built in 2019 by Damen Yachting. She is a 45.62m / 149'8 YS 4508 motor yacht with exterior design by Damen Yachting and interior styling by Damen Yachting. Bad Company Support offers accommodation for up to 6 guests in 3 cabins with additional room for her crew of . She features a variety of amenities to ensure comfortable charter vacations. She also carries an impressive collection of toys as listed below.