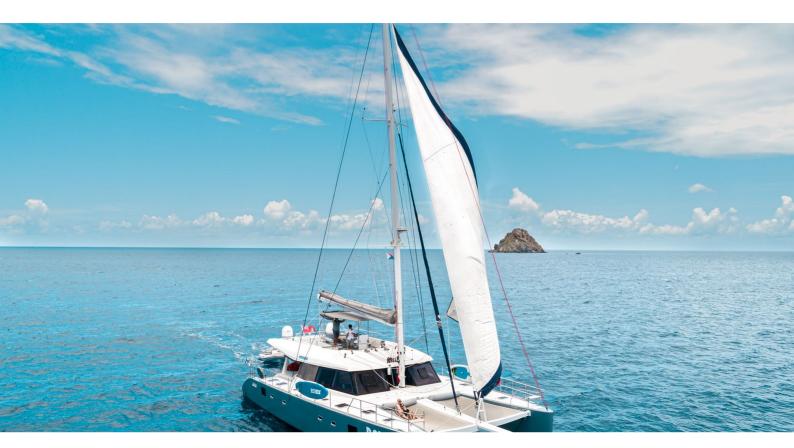

# **DOLCEVITACAT**

Yacht Charter Details for 'Dolcevitacat', the 19.2m Superyacht built by Sunreef Yachts

**SPECIFICATIONS** 

LENGTH 19.2m / 63'

BEAM DRAFT 9.4m / 30'10 1.6m / 5'3

YEAR REFIT 2008 2019

CRUISING SPEED O Knots

### DOLCEVITACAT YACHT CHARTER

Superyacht DOLCEVITACAT was built in 2008 by Sunreef Yachts. She is a 19.2m / 63' Sunreef 62 sail yacht with exterior design by . Dolcevitacat offers accommodation for up to 8 guests in 4 cabins with additional room for her crew of 3. She features a variety of amenities to ensure comfortable charter vacations, includingBow Thruster. She also carries an impressive collection of toys as listed below.