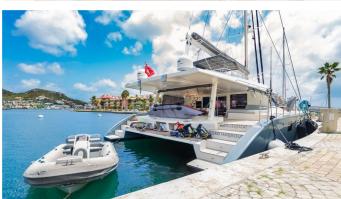

# **DOLCEVITACAT**

Yacht Charter Details for 'Dolcevitacat', the 19.2m Superyacht built by Sunreef Yachts

**SPECIFICATIONS** 

LENGTH 19.2m / 63'

BEAM DRAFT 9.4m / 30'10 1.6m / 5'3

YEAR REFIT 2008 2019

CRUISING SPEED O Knots

### DOLCEVITACAT YACHT CHARTER

Superyacht DOLCEVITACAT was built in 2008 by Sunreef Yachts. She is a 19.2m / 63' Sunreef 62 sail yacht with exterior design by . Dolcevitacat offers accommodation for up to 8 guests in 4 cabins with additional room for her crew of 3. She features a variety of amenities to ensure comfortable charter vacations, includingBow Thruster. She also carries an impressive collection of toys as listed below.