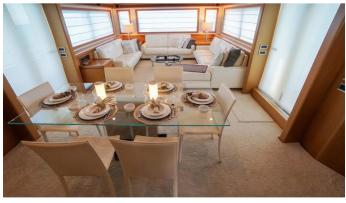

#### NOMADA YACHT CHARTER

Superyacht NOMADA was built in 2010 by Mochi Craft. She is a 24m / 78'9 motor yacht with exterior design by . Nomada offers accommodation for up to 6 guests in 3 cabins with additional room for her crew of 4. She features a variety of amenities to ensure comfortable charter vacations, including, Barbeque, Sunpads, Swimming Platform, Air Conditioning, WiFi connection on board, Stabilisers underway & Stabilizers at Anchor. She also carries an impressive collection of toys as listed below.