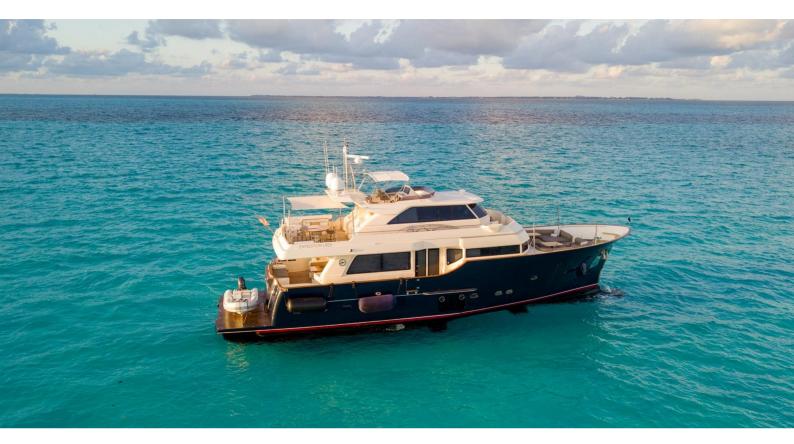

# **NOMADA**

Yacht Charter Details for 'Nomada', the 24m Superyacht built by Mochi Craft

**SPECIFICATIONS** 

**LENGTH** 24m / 78'9

BEAM DRAFT 6.61m / 21'8 1.83m / 6'

YEAR REFIT 2010 2021

CRUISING SPEED 9 Knots

#### NOMADA YACHT CHARTER

Superyacht NOMADA was built in 2010 by Mochi Craft. She is a 24m / 78'9 motor yacht with exterior design by . Nomada offers accommodation for up to 6 guests in 3 cabins with additional room for her crew of 4. She features a variety of amenities to ensure comfortable charter vacations, including, Barbeque, Sunpads, Swimming Platform, Air Conditioning, WiFi connection on board, Stabilisers underway & Stabilizers at Anchor. She also carries an impressive collection of toys as listed below.