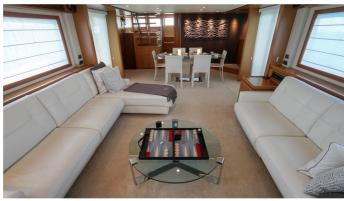

#### NOMADA YACHT CHARTER

Superyacht NOMADA was built in 2010 by Mochi Craft. She is a 24m / 78'9 motor yacht with exterior design by . Nomada offers accommodation for up to 6 guests in 3 cabins with additional room for her crew of 4. She features a variety of amenities to ensure comfortable charter vacations, including, Barbeque, Sunpads, Swimming Platform, Air Conditioning, WiFi connection on board, Stabilisers underway & Stabilizers at Anchor. She also carries an impressive collection of toys as listed below.