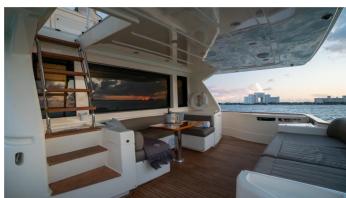

#### NOMADA YACHT CHARTER

Superyacht NOMADA was built in 2010 by Mochi Craft. She is a 24m / 78'9 motor yacht with exterior design by . Nomada offers accommodation for up to 6 guests in 3 cabins with additional room for her crew of 4. She features a variety of amenities to ensure comfortable charter vacations, including, Barbeque, Sunpads, Swimming Platform, Air Conditioning, WiFi connection on board, Stabilisers underway & Stabilizers at Anchor. She also carries an impressive collection of toys as listed below.

### NOMADA AMENITIES & TOYS

Stabilizers Underway

Wi-Fi

Swimming Platform

At-Anchor Stabilizers

Sunpads

Air Conditioning

BBQ