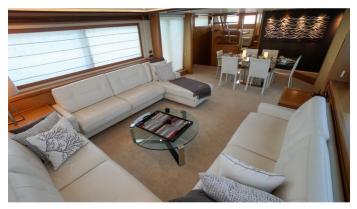

#### NOMADA YACHT CHARTER

Superyacht NOMADA was built in 2010 by Mochi Craft. She is a 24m / 78'9 motor yacht with exterior design by . Nomada offers accommodation for up to 6 guests in 3 cabins with additional room for her crew of 4. She features a variety of amenities to ensure comfortable charter vacations, including, Barbeque, Sunpads, Swimming Platform, Air Conditioning, WiFi connection on board, Stabilisers underway & Stabilizers at Anchor. She also carries an impressive collection of toys as listed below.