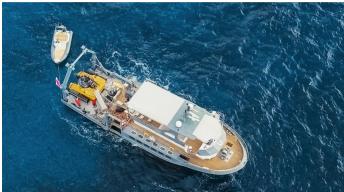

# U-BOAT NAVIGATOR

Yacht Charter Details for 'U-Boat Navigator', the 23.96m Superyacht built by Rena Umut Kocau

**SPECIFICATIONS** 

LENGTH 23.96m / 78'7

BEAM DRAFT 7.77m / 25'6 2.31m / 7'7

YEAR REFIT 2008 2020

### U-BOAT NAVIGATOR YACHT CHARTER

Superyacht U-BOAT NAVIGATOR was built in 2008 by Rena Umut Kocau. She is a 23.96m / 78'7 Conversion motor yacht with exterior design by . U-Boat Navigator offers accommodation for up to 6 guests in 3 cabins with additional room for her crew of 6. She features a variety of amenities to ensure comfortable charter vacations, including, Crane, Air Conditioning & WiFi connection on board. She also carries an impressive collection of toys as listed below.