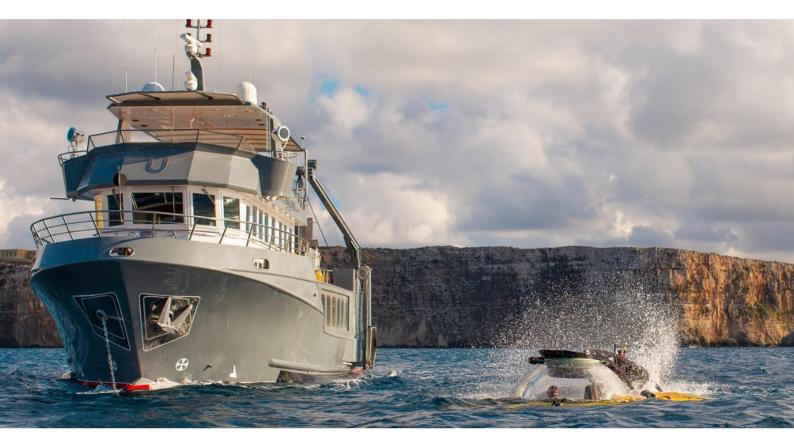

# U-BOAT NAVIGATOR

Yacht Charter Details for 'U-Boat Navigator', the 23.96m Superyacht built by Rena Umut Kocau

**SPECIFICATIONS** 

LENGTH 23.96m / 78'7

BEAM DRAFT 7.77m / 25'6 2.31m / 7'7

YEAR REFIT 2008 2020

### U-BOAT NAVIGATOR YACHT CHARTER

Superyacht U-BOAT NAVIGATOR was built in 2008 by Rena Umut Kocau. She is a 23.96m / 78'7 Conversion motor yacht with exterior design by . U-Boat Navigator offers accommodation for up to 6 guests in 3 cabins with additional room for her crew of 6. She features a variety of amenities to ensure comfortable charter vacations, including, Crane, Air Conditioning & WiFi connection on board. She also carries an impressive collection of toys as listed below.

#### U-BOAT NAVIGATOR AMENITIES & TOYS

Crane

Wi-Fi

Satcom

Air Conditioning

For a full up-to-date list of leisure facilities or amenities onboard Motor Yacht U-Boat Navigator please contact your Yacht Charter Broker prior to booking your vacation. If there is a particular water toy that you would like, but it is not listed, then it may be possible to rent this equipment for you.