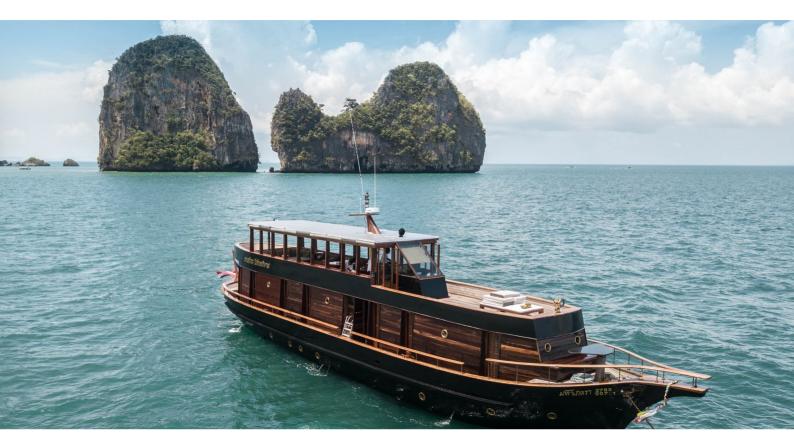

# MAHA BHETRA

Yacht Charter Details for 'Maha Bhetra', the 27.4m Superyacht built by Custom

**SPECIFICATIONS** 

LENGTH 27.4m / 89'11

BEAM DRAFT 5.7m / 18'8 2.5m / 8'2

YEAR REFIT 1994

CRUISING SPEED 8 Knots **ACCOMMODATION** 

### MAHA BHETRA YACHT CHARTER

Superyacht MAHA BHETRA was built in 1994 by Custom. She is a 27.4m / 89'11 motor yacht with exterior design by . Maha Bhetra offers accommodation for up to 6 guests in 3 cabins with additional room for her crew of 5. She features a variety of amenities to ensure comfortable charter vacations. She also carries an impressive collection of toys as listed below.