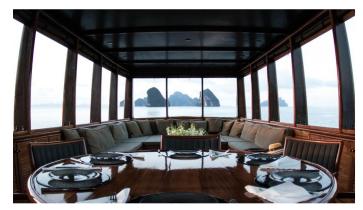

### MAHA BHETRA YACHT CHARTER

Superyacht MAHA BHETRA was built in 1994 by Custom. She is a 27.4m / 89'11 motor yacht with exterior design by . Maha Bhetra offers accommodation for up to 6 guests in 3 cabins with additional room for her crew of 5. She features a variety of amenities to ensure comfortable charter vacations. She also carries an impressive collection of toys as listed below.