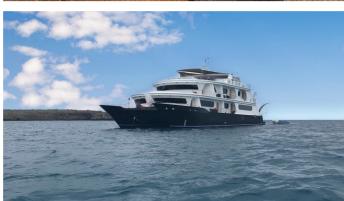

# **PETREL**

Yacht Charter Details for 'Petrel', the 35m Superyacht built by Custom

**SPECIFICATIONS** 

LENGTH

35m / 114'10

BEAM DRAFT 12.5m / 41' 1.65m / 5'5

YEAR REFIT 2015 2019

CRUISING SPEED 10 Knots **ACCOMMODATION** 

### PETREL YACHT CHARTER

Superyacht PETREL was built in 2015 by Custom. She is a 35m / 114'10 Custom motor yacht with exterior design by . Petrel offers accommodation for up to 16 guests in 9 cabins with additional room for her crew of 12. She features a variety of amenities to ensure comfortable charter vacations, including, Air Conditioning, Balcony, Exterior Bar & Jacuzzi (on deck). She also carries an impressive collection of toys as listed below.