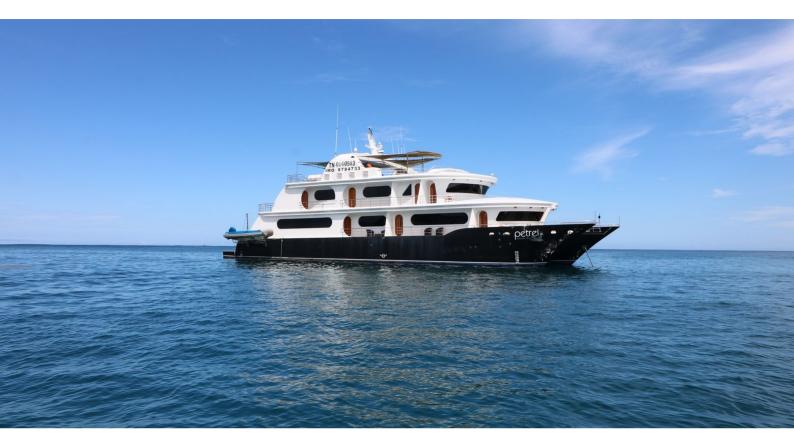

# **PETREL**

Yacht Charter Details for 'Petrel', the 35m Superyacht built by Custom

**SPECIFICATIONS** 

LENGTH

35m / 114'10

BEAM DRAFT 12.5m / 41' 1.65m / 5'5

YEAR REFIT 2015 2019

CRUISING SPEED 10 Knots **ACCOMMODATION** 

### PETREL YACHT CHARTER

Superyacht PETREL was built in 2015 by Custom. She is a 35m / 114'10 Custom motor yacht with exterior design by . Petrel offers accommodation for up to 16 guests in 9 cabins with additional room for her crew of 12. She features a variety of amenities to ensure comfortable charter vacations, including, Air Conditioning, Balcony, Exterior Bar & Jacuzzi (on deck). She also carries an impressive collection of toys as listed below.