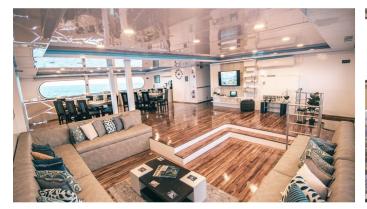

### PETREL YACHT CHARTER

Superyacht PETREL was built in 2015 by Custom. She is a 35m / 114'10 Custom motor yacht with exterior design by . Petrel offers accommodation for up to 16 guests in 9 cabins with additional room for her crew of 12. She features a variety of amenities to ensure comfortable charter vacations, including, Air Conditioning, Balcony, Exterior Bar & Jacuzzi (on deck). She also carries an impressive collection of toys as listed below.

#### PETREL AMENITIES & TOYS

Jacuzzi

**Exterior Bar** 

Deck Jacuzzi

Air Conditioning

For a full up-to-date list of leisure facilities or amenities onboard Motor Yacht Petrel please contact your Yacht Charter Broker prior to booking your vacation. If there is a particular water toy that you would like, but it is not listed, then it may be possible to rent this equipment for you.