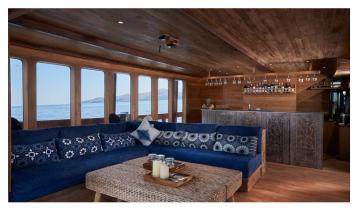

## ORACLE YACHT CHARTER

Superyacht ORACLE was built in 2019 by Custom. She is a 35m / 114'10 sail yacht with exterior design by . Oracle offers accommodation for up to 4 guests in 2 cabins with additional room for her crew of 10. She features a variety of amenities to ensure comfortable charter vacations. She also carries an impressive collection of toys as listed below.

#### **ORACLE AMENITIES & TOYS**

For a full up-to-date list of leisure facilities or amenities onboard Sail Yacht Oracle please contact your Yacht Charter Broker prior to booking your vacation. If there is a particular water toy that you would like, but it is not listed, then it may be possible to rent this equipment for you.