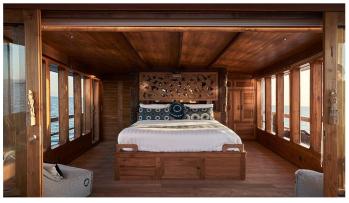

CRUISING SPEED 7 Knots

**ACCOMMODATION** 

GUESTS CABINS CREW

+ 2 10

CABIN CONFIGURATION

**CHARTER RATES** 

SUMMER

from

## ORACLE YACHT CHARTER

Superyacht ORACLE was built in 2019 by Custom. She is a 35m / 114'10 sail yacht with exterior design by . Oracle offers accommodation for up to 4 guests in 2 cabins with additional room for her crew of 10. She features a variety of amenities to ensure comfortable charter vacations. She also carries an impressive collection of toys as listed below.