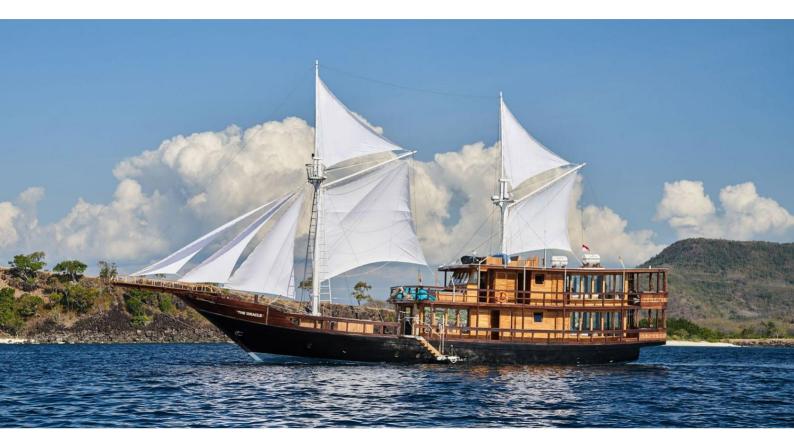

# **ORACLE**

Yacht Charter Details for 'Oracle', the 35m Superyacht built by Custom

**SPECIFICATIONS** 

LENGTH

35m / 114'10

BEAM DRAFT 7.5m / 24'7 3.5m / 11'6

YEAR REFIT

2019

## ORACLE YACHT CHARTER

Superyacht ORACLE was built in 2019 by Custom. She is a 35m / 114'10 sail yacht with exterior design by . Oracle offers accommodation for up to 4 guests in 2 cabins with additional room for her crew of 10. She features a variety of amenities to ensure comfortable charter vacations. She also carries an impressive collection of toys as listed below.