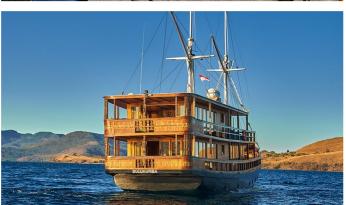

# **ORACLE**

Yacht Charter Details for 'Oracle', the 35m Superyacht built by Custom

**SPECIFICATIONS** 

LENGTH

35m / 114'10

BEAM DRAFT 7.5m / 24'7 3.5m / 11'6

YEAR REFIT

2019

## ORACLE YACHT CHARTER

Superyacht ORACLE was built in 2019 by Custom. She is a 35m / 114'10 sail yacht with exterior design by . Oracle offers accommodation for up to 4 guests in 2 cabins with additional room for her crew of 10. She features a variety of amenities to ensure comfortable charter vacations. She also carries an impressive collection of toys as listed below.