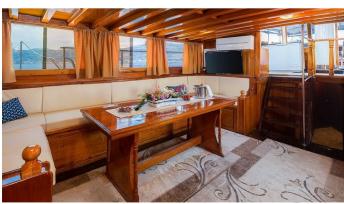

### GIDEON YACHT CHARTER

Superyacht GIDEON was built in 1997 by Custom. She is a 33.5m / 109'11 motor/sailer yacht with exterior design by . Gideon offers accommodation for up to 16 guests in 8 cabins with additional room for her crew of 4. She features a variety of amenities to ensure comfortable charter vacations. She also carries an impressive collection of toys as listed below.