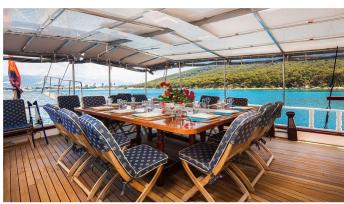

### GIDEON YACHT CHARTER

Superyacht GIDEON was built in 1997 by Custom. She is a 33.5m / 109'11 motor/sailer yacht with exterior design by . Gideon offers accommodation for up to 16 guests in 8 cabins with additional room for her crew of 4. She features a variety of amenities to ensure comfortable charter vacations. She also carries an impressive collection of toys as listed below.

#### **GIDEON AMENITIES & TOYS**

Wi-Fi

Sunpads

Air Conditioning

For a full up-to-date list of leisure facilities or amenities onboard Motor/Sailer Yacht Gideon please contact your Yacht Charter Broker prior to booking your vacation. If there is a particular water toy that you would like, but it is not listed, then it may be possible to rent this equipment for you.