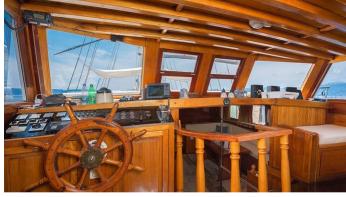

### GIDEON YACHT CHARTER

Superyacht GIDEON was built in 1997 by Custom. She is a 33.5m / 109'11 motor/sailer yacht with exterior design by . Gideon offers accommodation for up to 16 guests in 8 cabins with additional room for her crew of 4. She features a variety of amenities to ensure comfortable charter vacations. She also carries an impressive collection of toys as listed below.