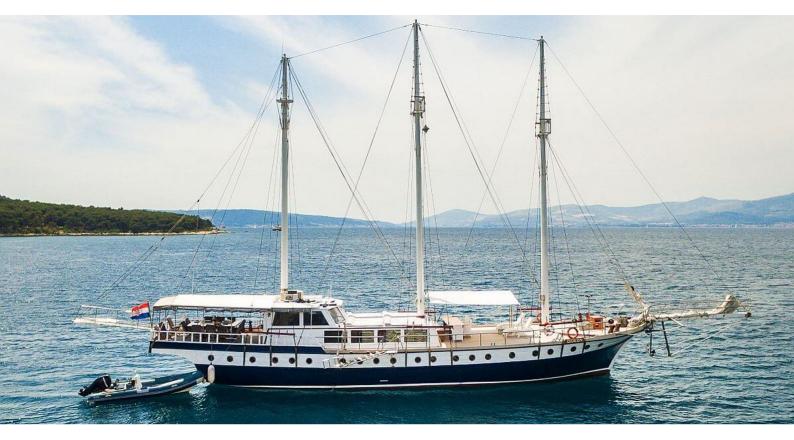

# **GIDEON**

Yacht Charter Details for 'Gideon', the 33.5m Superyacht built by Custom

**SPECIFICATIONS** 

LENGTH

33.5m / 109'11

BEAM DRAFT 7.5m / 24'7 2.7m / 8'10

YEAR REFIT 1997 2017

**CRUISING SPEED** 

### GIDEON YACHT CHARTER

Superyacht GIDEON was built in 1997 by Custom. She is a 33.5m / 109'11 motor/sailer yacht with exterior design by . Gideon offers accommodation for up to 16 guests in 8 cabins with additional room for her crew of 4. She features a variety of amenities to ensure comfortable charter vacations. She also carries an impressive collection of toys as listed below.