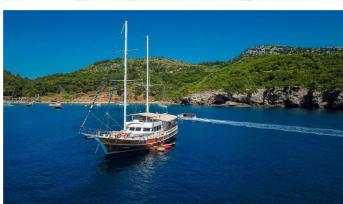

# **SIRENA**

Yacht Charter Details for 'Sirena', the 28m Superyacht built by Custom

**SPECIFICATIONS** 

**LENGTH** 28m / 91'10

BEAM DRAFT 7m / 23' Om / 0'

YEAR REFIT 2007 2022

CRUISING SPEED 8 Knots **ACCOMMODATION** 

### SIRENA YACHT CHARTER

Superyacht SIRENA was built in 2007 by Custom. She is a 28m / 91'10 motor/sailer yacht with exterior design by . Sirena offers accommodation for up to 12 guests in 5 cabins with additional room for her crew of . She features a variety of amenities to ensure comfortable charter vacations. She also carries an impressive collection of toys as listed below.