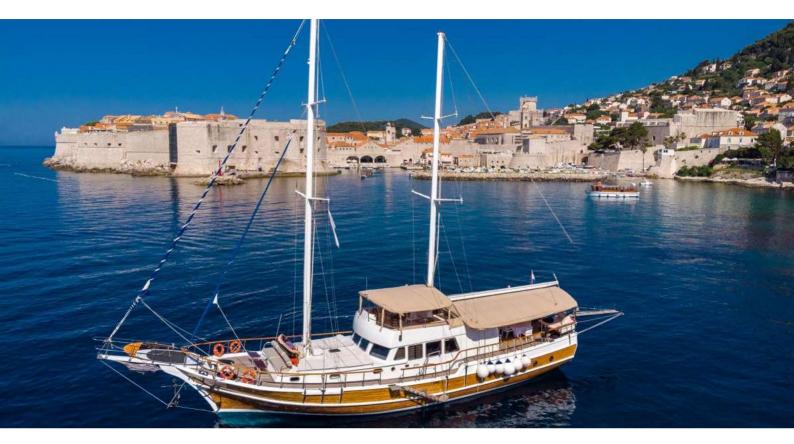

### SIRENA YACHT CHARTER

Superyacht SIRENA was built in 2007 by Custom. She is a 28m / 91'10 motor/sailer yacht with exterior design by . Sirena offers accommodation for up to 12 guests in 5 cabins with additional room for her crew of . She features a variety of amenities to ensure comfortable charter vacations. She also carries an impressive collection of toys as listed below.