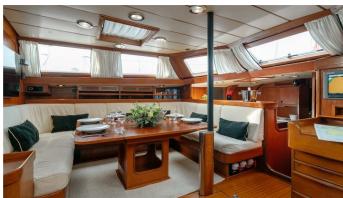

### TIGRIS YACHT CHARTER

Superyacht TIGRIS was built in 1981 by Nautor's Swan. She is a 23.4m / 76'9 Swan 76 sail yacht with exterior design by . Tigris offers accommodation for up to 8 guests in 4 cabins with additional room for her crew of 2. She features a variety of amenities to ensure comfortable charter vacations. She also carries an impressive collection of toys as listed below.

#### TIGRIS AMENITIES & TOYS

Wi-Fi

Air Conditioning

For a full up-to-date list of leisure facilities or amenities onboard Sail Yacht Tigris please contact your Yacht Charter Broker prior to booking your vacation. If there is a particular water toy that you would like, but it is not listed, then it may be possible to rent this equipment for you.