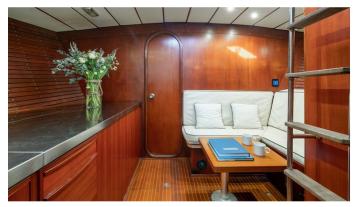

### TIGRIS YACHT CHARTER

Superyacht TIGRIS was built in 1981 by Nautor's Swan. She is a 23.4m / 76'9 Swan 76 sail yacht with exterior design by . Tigris offers accommodation for up to 8 guests in 4 cabins with additional room for her crew of 2. She features a variety of amenities to ensure comfortable charter vacations. She also carries an impressive collection of toys as listed below.

#### TIGRIS AMENITIES & TOYS

Wi-Fi

Air Conditioning

For a full up-to-date list of leisure facilities or amenities onboard Sail Yacht Tigris please contact your Yacht Charter Broker prior to booking your vacation. If there is a particular water toy that you would like, but it is not listed, then it may be possible to rent this equipment for you.