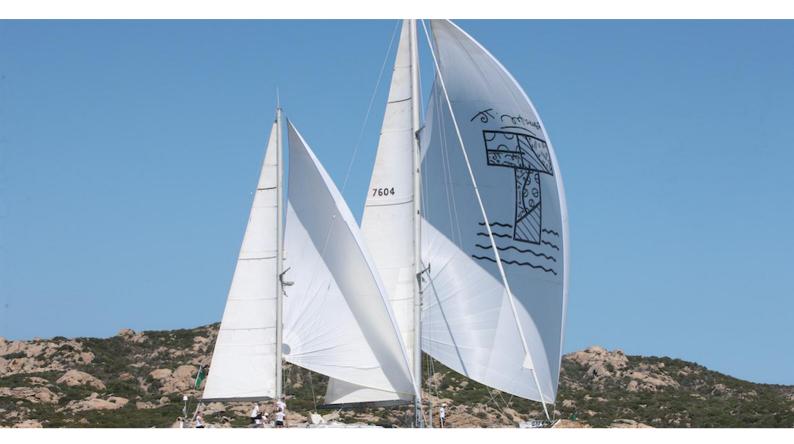

### TIGRIS YACHT CHARTER

Superyacht TIGRIS was built in 1981 by Nautor's Swan. She is a 23.4m / 76'9 Swan 76 sail yacht with exterior design by . Tigris offers accommodation for up to 8 guests in 4 cabins with additional room for her crew of 2. She features a variety of amenities to ensure comfortable charter vacations. She also carries an impressive collection of toys as listed below.