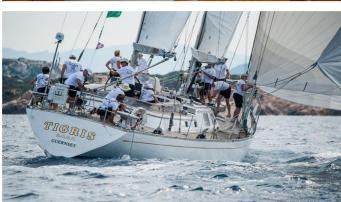

# **TIGRIS**

Yacht Charter Details for 'Tigris', the 23.4m Superyacht built by Nautor's Swan

**SPECIFICATIONS** 

LENGTH

23.4m / 76'9

BEAM

DRAFT

6m / 19'8

### TIGRIS YACHT CHARTER

Superyacht TIGRIS was built in 1981 by Nautor's Swan. She is a 23.4m / 76'9 Swan 76 sail yacht with exterior design by . Tigris offers accommodation for up to 8 guests in 4 cabins with additional room for her crew of 2. She features a variety of amenities to ensure comfortable charter vacations. She also carries an impressive collection of toys as listed below.