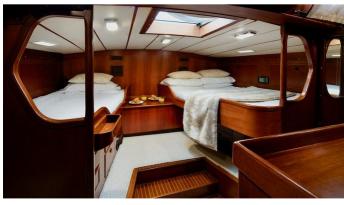

GUESTS

CABINS

CREW

**CABIN CONFIGURATION** 

**CHARTER RATES** 

SUMMER

from

€20,000 / week + expenses

### TIGRIS YACHT CHARTER

Superyacht TIGRIS was built in 1981 by Nautor's Swan. She is a 23.4m / 76'9 Swan 76 sail yacht with exterior design by . Tigris offers accommodation for up to 8 guests in 4 cabins with additional room for her crew of 2. She features a variety of amenities to ensure comfortable charter vacations. She also carries an impressive collection of toys as listed below.