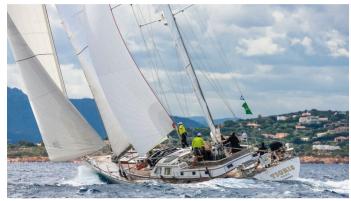

### TIGRIS YACHT CHARTER

Superyacht TIGRIS was built in 1981 by Nautor's Swan. She is a 23.4m / 76'9 Swan 76 sail yacht with exterior design by . Tigris offers accommodation for up to 8 guests in 4 cabins with additional room for her crew of 2. She features a variety of amenities to ensure comfortable charter vacations. She also carries an impressive collection of toys as listed below.