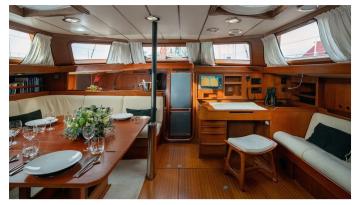

### TIGRIS YACHT CHARTER

Superyacht TIGRIS was built in 1981 by Nautor's Swan. She is a 23.4m / 76'9 Swan 76 sail yacht with exterior design by . Tigris offers accommodation for up to 8 guests in 4 cabins with additional room for her crew of 2. She features a variety of amenities to ensure comfortable charter vacations. She also carries an impressive collection of toys as listed below.

#### TIGRIS AMENITIES & TOYS

Wi-Fi

Air Conditioning

For a full up-to-date list of leisure facilities or amenities onboard Sail Yacht Tigris please contact your Yacht Charter Broker prior to booking your vacation. If there is a particular water toy that you would like, but it is not listed, then it may be possible to rent this equipment for you.