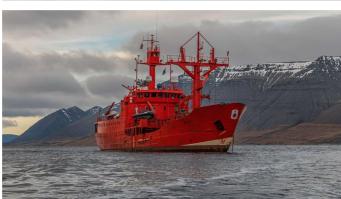

# **ARGUS**

Yacht Charter Details for 'Argus', the 68.5m Superyacht built by Svendborg Skibsvaerft

**SPECIFICATIONS** 

LENGTH

68.5m / 224'9

BEAM DRAFT 12m / 39'4 4.6m / 15'1

REFIT YEAR 1971 2022

**CRUISING SPEED** 12 Knots

### ARGUS YACHT CHARTER

Superyacht ARGUS was built in 1971 by Svendborg Skibsvaerft. She is a 68.5m / 224'9 motor yacht with exterior design by . Argus offers accommodation for up to 12 guests in 4 cabins with additional room for her crew of . She features a variety of amenities to ensure comfortable charter vacations. She also carries an impressive collection of toys as listed below.