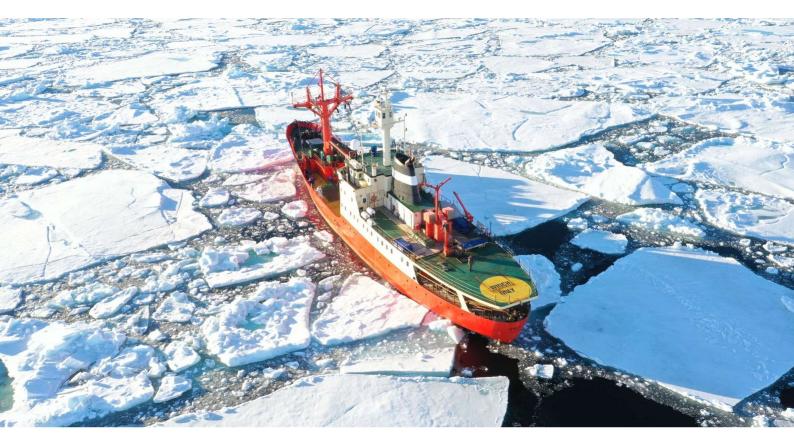

# **ARGUS**

Yacht Charter Details for 'Argus', the 68.5m Superyacht built by Svendborg Skibsvaerft

**SPECIFICATIONS** 

LENGTH

68.5m / 224'9

BEAM DRAFT 12m / 39'4 4.6m / 15'1

REFIT YEAR 1971 2022

**CRUISING SPEED** 12 Knots

### ARGUS YACHT CHARTER

Superyacht ARGUS was built in 1971 by Svendborg Skibsvaerft. She is a 68.5m / 224'9 motor yacht with exterior design by . Argus offers accommodation for up to 12 guests in 4 cabins with additional room for her crew of . She features a variety of amenities to ensure comfortable charter vacations. She also carries an impressive collection of toys as listed below.