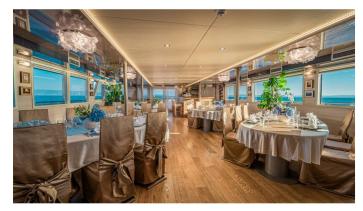

#### RIVA YACHT CHARTER

Superyacht RIVA was built in 2018 by Custom. She is a 48.2m / 158'2 motor yacht with exterior design by . Riva offers accommodation for up to 36 guests in 18 cabins with additional room for her crew of 12. She features a variety of amenities to ensure comfortable charter vacations. She also carries an impressive collection of toys as listed below.

#### **RIVA AMENITIES & TOYS**

**Exterior Bar** 

Sun Deck

Wi-Fi

Swimming Platform

Sunpads

Deck Jacuzzi

Movie Theatre