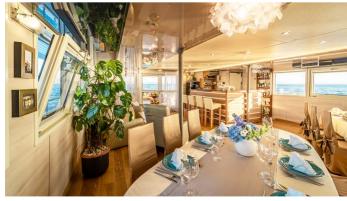

#### RIVA YACHT CHARTER

Superyacht RIVA was built in 2018 by Custom. She is a 48.2m / 158'2 motor yacht with exterior design by . Riva offers accommodation for up to 36 guests in 18 cabins with additional room for her crew of 12. She features a variety of amenities to ensure comfortable charter vacations. She also carries an impressive collection of toys as listed below.

#### **RIVA AMENITIES & TOYS**

**Exterior Bar** 

Sun Deck

Wi-Fi

Swimming Platform

Sunpads

Deck Jacuzzi

Movie Theatre