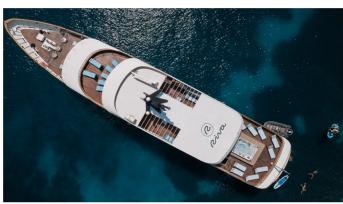

# **RIVA**

Yacht Charter Details for 'Riva', the 48.2m Superyacht built by Custom

**SPECIFICATIONS** 

LENGTH

48.2m / 158'2

BEAM DRAFT 8.6m / 28'3 2.5m / 8'2

YEAR REFIT

2018

#### RIVA YACHT CHARTER

Superyacht RIVA was built in 2018 by Custom. She is a 48.2m / 158'2 motor yacht with exterior design by . Riva offers accommodation for up to 36 guests in 18 cabins with additional room for her crew of 12. She features a variety of amenities to ensure comfortable charter vacations. She also carries an impressive collection of toys as listed below.