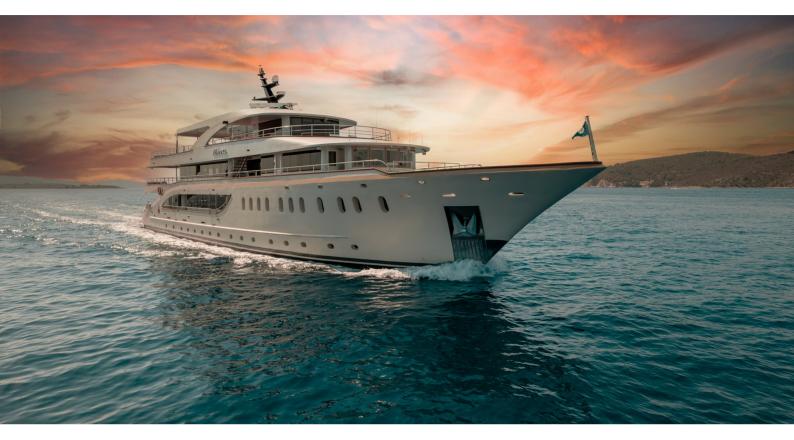

# **RIVA**

Yacht Charter Details for 'Riva', the 48.2m Superyacht built by Custom

**SPECIFICATIONS** 

LENGTH

48.2m / 158'2

BEAM DRAFT 8.6m / 28'3 2.5m / 8'2

YEAR REFIT

2018

#### RIVA YACHT CHARTER

Superyacht RIVA was built in 2018 by Custom. She is a 48.2m / 158'2 motor yacht with exterior design by . Riva offers accommodation for up to 36 guests in 18 cabins with additional room for her crew of 12. She features a variety of amenities to ensure comfortable charter vacations. She also carries an impressive collection of toys as listed below.