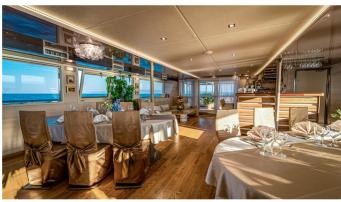

#### RIVA YACHT CHARTER

Superyacht RIVA was built in 2018 by Custom. She is a 48.2m / 158'2 motor yacht with exterior design by . Riva offers accommodation for up to 36 guests in 18 cabins with additional room for her crew of 12. She features a variety of amenities to ensure comfortable charter vacations. She also carries an impressive collection of toys as listed below.

#### **RIVA AMENITIES & TOYS**

**Exterior Bar** 

Sun Deck

Wi-Fi

Swimming Platform

Sunpads

Deck Jacuzzi

Movie Theatre