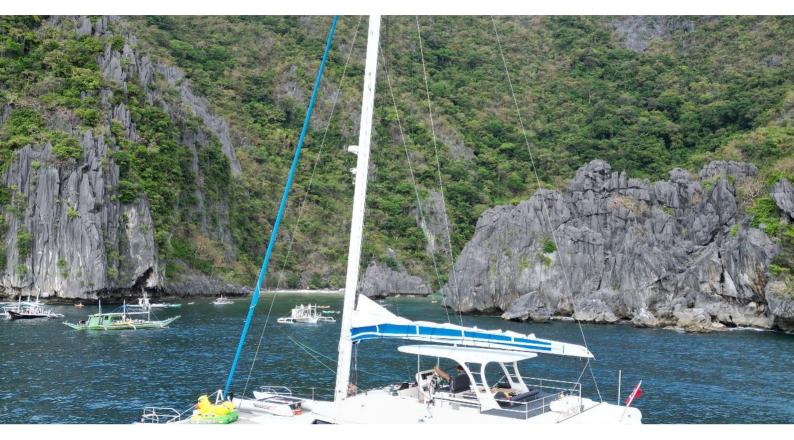

### FENG YACHT CHARTER

Superyacht FENG was built in 2013 by Sunreef Yachts. She is a 22m / 72'2 Sunreef 70 Sailing sail yacht with exterior design by . Feng offers accommodation for up to 8 guests in 4 cabins with additional room for her crew of 4. She features a variety of amenities to ensure comfortable charter vacations. She also carries an impressive collection of toys as listed below.