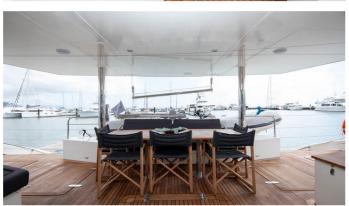

### FENG YACHT CHARTER

Superyacht FENG was built in 2013 by Sunreef Yachts. She is a 22m / 72'2 Sunreef 70 Sailing sail yacht with exterior design by . Feng offers accommodation for up to 8 guests in 4 cabins with additional room for her crew of 4. She features a variety of amenities to ensure comfortable charter vacations. She also carries an impressive collection of toys as listed below.

### FENG AMENITIES & TOYS

Wi-Fi

Air Conditioning

For a full up-to-date list of leisure facilities or amenities onboard Sail Yacht Feng please contact your Yacht Charter Broker prior to booking your vacation. If there is a particular water toy that you would like, but it is not listed, then it may be possible to rent this equipment for you.