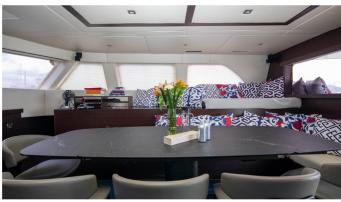

### FENG YACHT CHARTER

Superyacht FENG was built in 2013 by Sunreef Yachts. She is a 22m / 72'2 Sunreef 70 Sailing sail yacht with exterior design by . Feng offers accommodation for up to 8 guests in 4 cabins with additional room for her crew of 4. She features a variety of amenities to ensure comfortable charter vacations. She also carries an impressive collection of toys as listed below.

### FENG AMENITIES & TOYS

Wi-Fi

Air Conditioning

For a full up-to-date list of leisure facilities or amenities onboard Sail Yacht Feng please contact your Yacht Charter Broker prior to booking your vacation. If there is a particular water toy that you would like, but it is not listed, then it may be possible to rent this equipment for you.