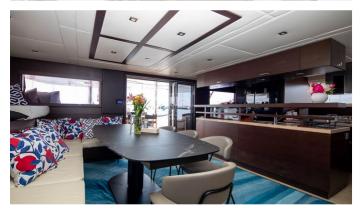

### FENG YACHT CHARTER

Superyacht FENG was built in 2013 by Sunreef Yachts. She is a 22m / 72'2 Sunreef 70 Sailing sail yacht with exterior design by . Feng offers accommodation for up to 8 guests in 4 cabins with additional room for her crew of 4. She features a variety of amenities to ensure comfortable charter vacations. She also carries an impressive collection of toys as listed below.

### FENG AMENITIES & TOYS

Wi-Fi

Air Conditioning

For a full up-to-date list of leisure facilities or amenities onboard Sail Yacht Feng please contact your Yacht Charter Broker prior to booking your vacation. If there is a particular water toy that you would like, but it is not listed, then it may be possible to rent this equipment for you.