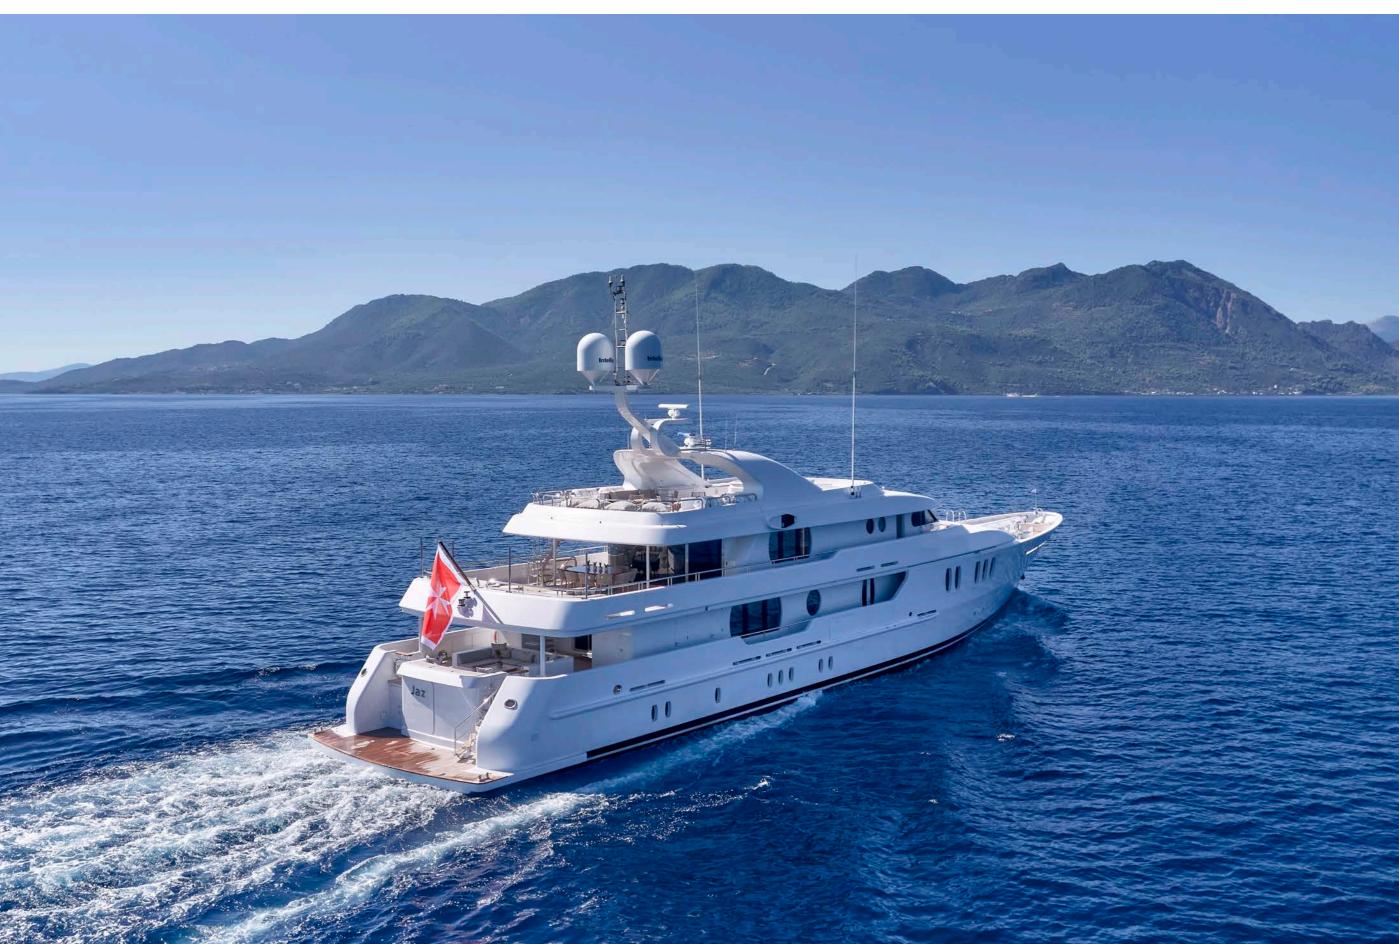

s are believed to be correct but are not guaranteed and may not be used for contractual purposes. Specification provided for information only.

#### YACHT FOR CHARTER | JAZ | 51M / 167' 4"

#### **KEY POINTS**

- Fully interior and exterior refit in 2019
- New top grade zero speed stabilizers
- Peaceful cruising at 13 knots with low fuel consumption
- Unique homey ambiance, combination of sophistication and minimalism
- JAZ's stylish elegant interiors are complemented by the finest accessories: Hermès fabrics and tableware, Missoni cushions and Baccarat glasses & decorative accessories

Yachts offered are subject to availability. The particulars are believed to be correct but are not guaranteed and may not be used for contractual purposes. Specification provided for information only.







# YACHT FOR CHARTER | JAZ | 51M / 167' 4" | MAIN SALON



# YACHT FOR CHARTER | JAZ | 51M / 167' 4" | DINING AREA



YACHT FOR CHARTER | JAZ | 51M / 167' 4" | UPPER SALON



# YACHT FOR CHARTER | JAZ | 51M / 167' 4" | MASTER SUITE



### YACHT FOR CHARTER | JAZ | 51M / 167' 4" | MASTER SUITE



### YACHT FOR CHARTER | JAZ | 51M / 167' 4" | MASTER ENSUITE



YACHT FOR CHARTER | JAZ | 51M / 167' 4" | OFFICE



# YACHT FOR CHARTER | JAZ | 51M / 167' 4" | DOUBLE SUITE



### YACHT FOR CHARTER | JAZ | 51M / 167' 4" | DOUBLE ENSUITE



YACHT FOR CHARTER | JAZ | 51M / 167' 4" | DOUBLE SUITE



# YACHT FOR CHARTER | JAZ | 51M / 167' 4" | DOUBLE ENSUITE



### YACHT FOR CHARTER | JAZ | 51M / 167' 4" | DOUBLE SUITE





### YACHT FOR CHARTER | JAZ | 51M / 167' 4" | DOUBLE SUITE



### YACHT FOR CH