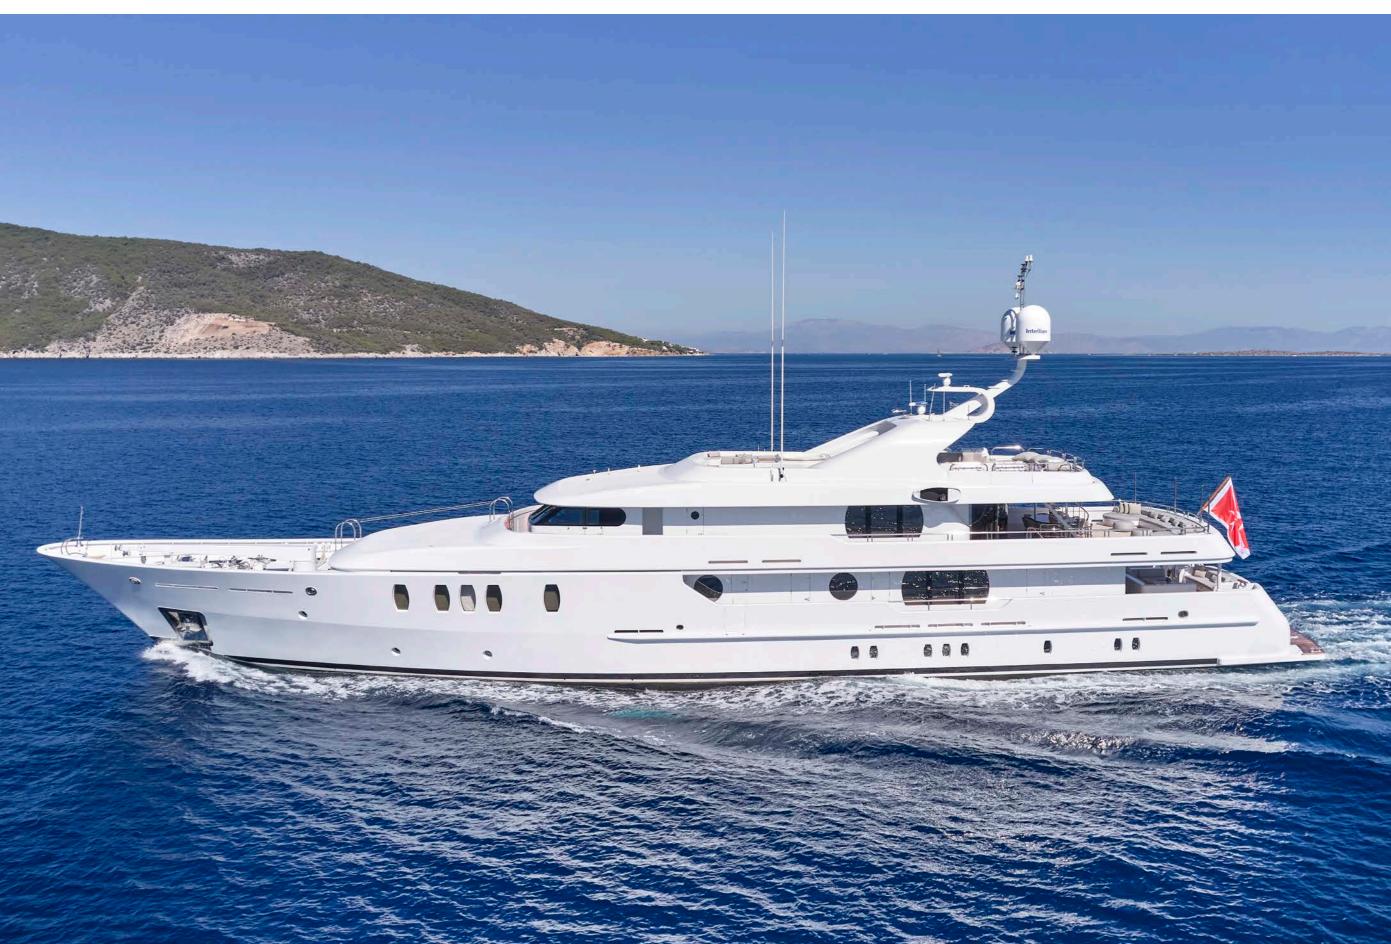

ars are believed to be correct but are not guaranteed and may not be used for contractual purposes. Specification provided for information only.

#### YACHT FOR CHARTER | JAZ | 51M / 167' 4"

#### **KEY POINTS**

- Fully interior and exterior refit in 2019
- New top grade zero speed stabilizers
- Peaceful cruising at 13 knots with low fuel consumption
- Unique homey ambiance, combination of sophistication and minimalism
- JAZ's stylish elegant interiors are complemented by the finest accessories: Hermès fabrics and tableware, Missoni cushions and Baccarat glasses & decorative accessories

Yachts offered are subject to availability. The particulars are believed to be correct but are not guaranteed and may not be used for contractual purposes. Specification provided for information only.







# YACHT FOR CHARTER | JAZ | 51M / 167' 4" | MAIN SALON



# YACHT FOR CHARTER | JAZ | 51M / 167' 4" | DINING AREA



YACHT FOR CHARTER | JAZ | 51M / 167' 4" | UPPER SALON



# YACHT FOR CHARTER | JAZ | 51M / 167' 4" | MASTER SUITE



### YACHT FOR CHARTER | JAZ | 51M / 167' 4" | MASTER SUITE



### YACHT FOR CHARTER | JAZ | 51M / 167' 4" | MASTER ENSUITE



YACHT FOR CHARTER | JAZ | 51M / 167' 4" | OFFICE



# YACHT FOR CHARTER | JAZ | 51M / 167' 4" | DOUBLE SUITE



### YACHT FOR CHARTER | JAZ | 51M / 167' 4" | DOUBLE ENSUITE



YACHT FOR CHARTER | JAZ | 51M / 167' 4" | DOUBLE SUITE



# YACHT FOR CHARTER | JAZ | 51M / 167' 4" | DOUBLE ENSUITE



### YACHT FOR CHARTER | JAZ | 51M / 167' 4" | DOUBLE SUITE





### YACHT FOR CHARTER | JAZ | 51M / 167' 4" | DOUBLE SUITE



### YACHT FOR