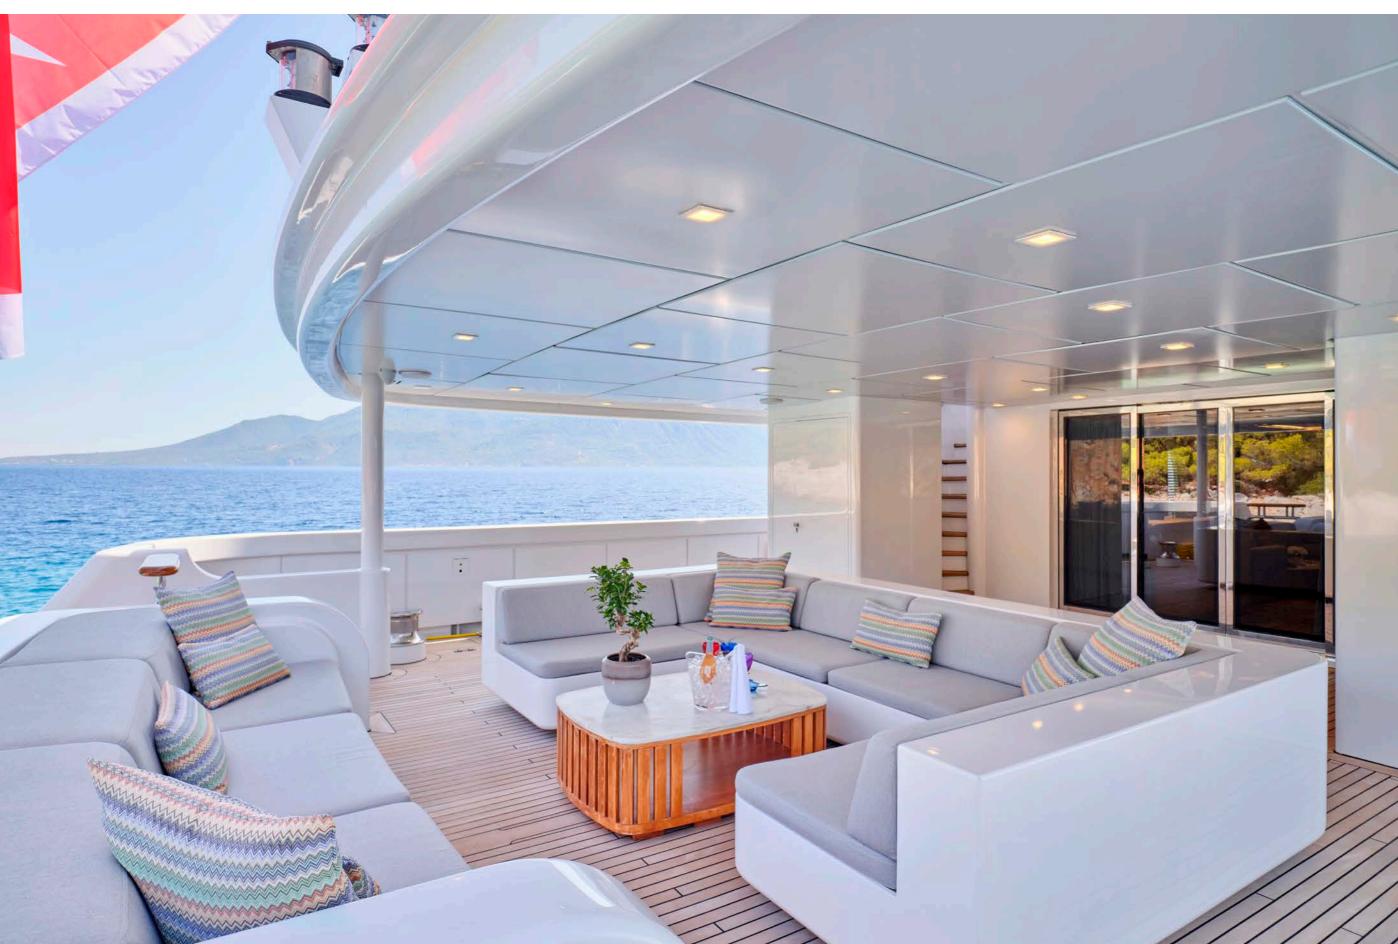

### YACHT FOR CHARTER | JAZ | 51M / 167' 4" | AFT DECK

## YACHT FOR CHARTER | JAZ | 51M / 167' 4" | AFT DECK

YACHT FOR CHARTER | JAZ | 51M / 167' 4" | UPPER DECK / DINING AREA

YACHT FOR CHARTER | JAZ | 51M / 167' 4" | UPPER DECK / DINING AREA