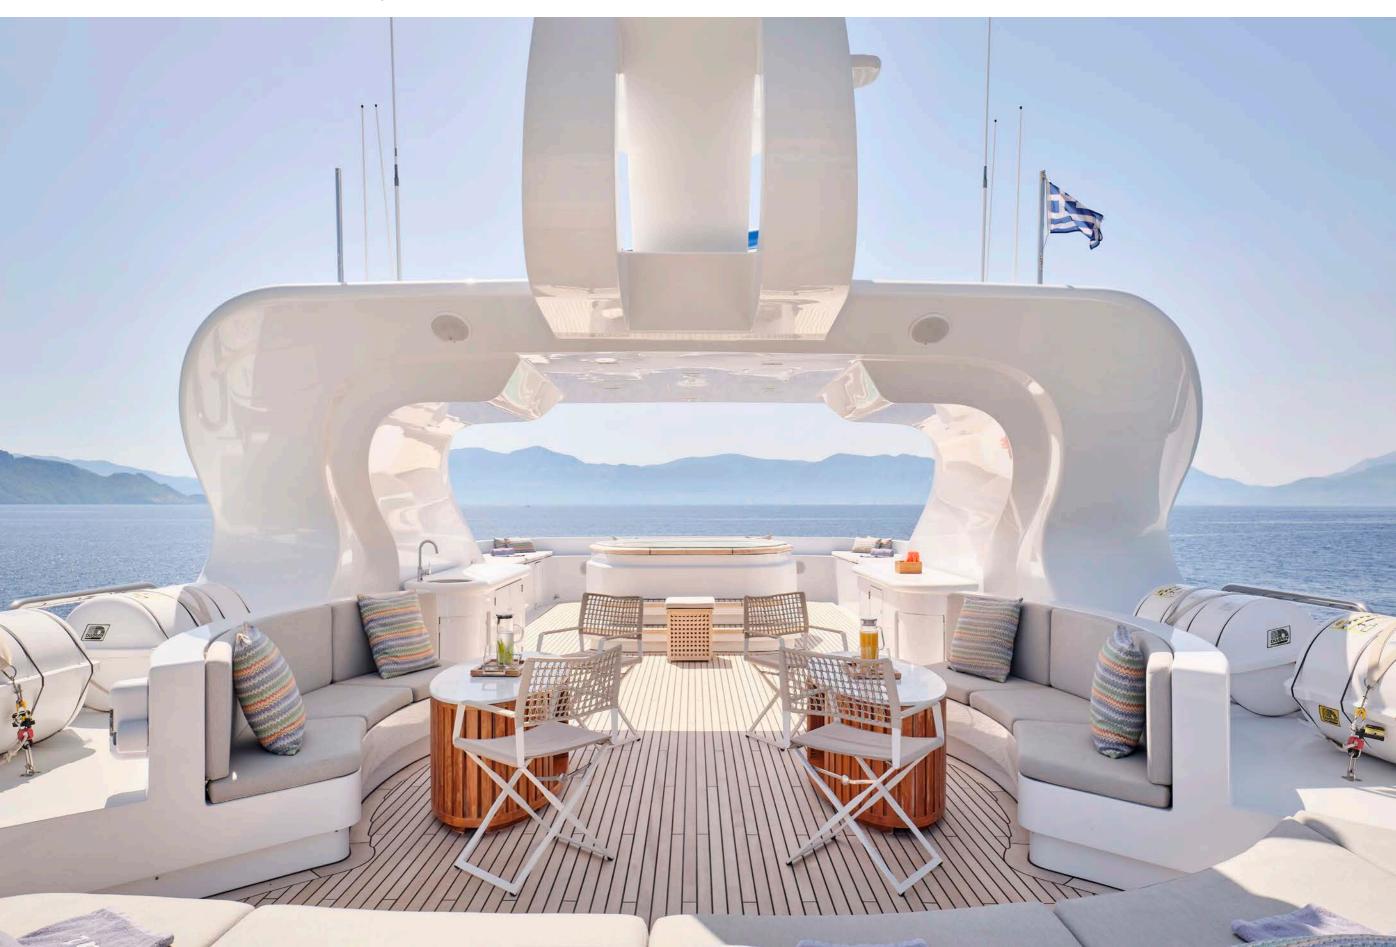

# YACHT FOR CHARTER | JAZ | 51M / 167' 4" | SUN DECK

## YACHT FOR CHARTER | JAZ | 51M / 167' 4" | SUN DECK

## YACHT FOR CHARTER | JAZ | 51M / 167' 4" | HOT TUB