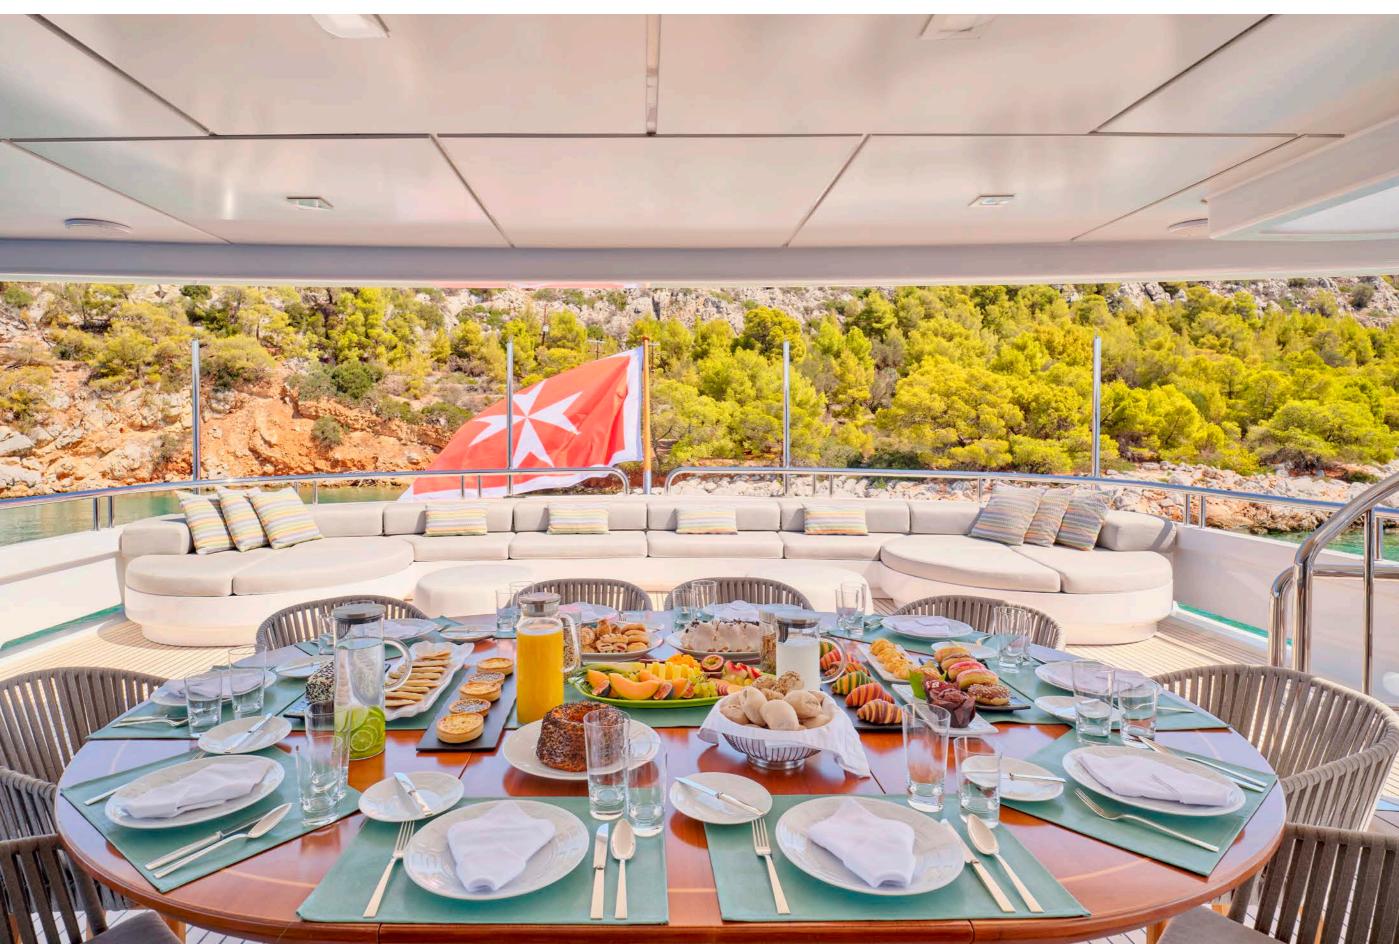

# YACHT FOR CHARTER | JAZ | 51M / 167' 4" | DINING AREA

YACHT FOR CHARTER | JAZ | 51M / 167' 4" | UPPER SALON