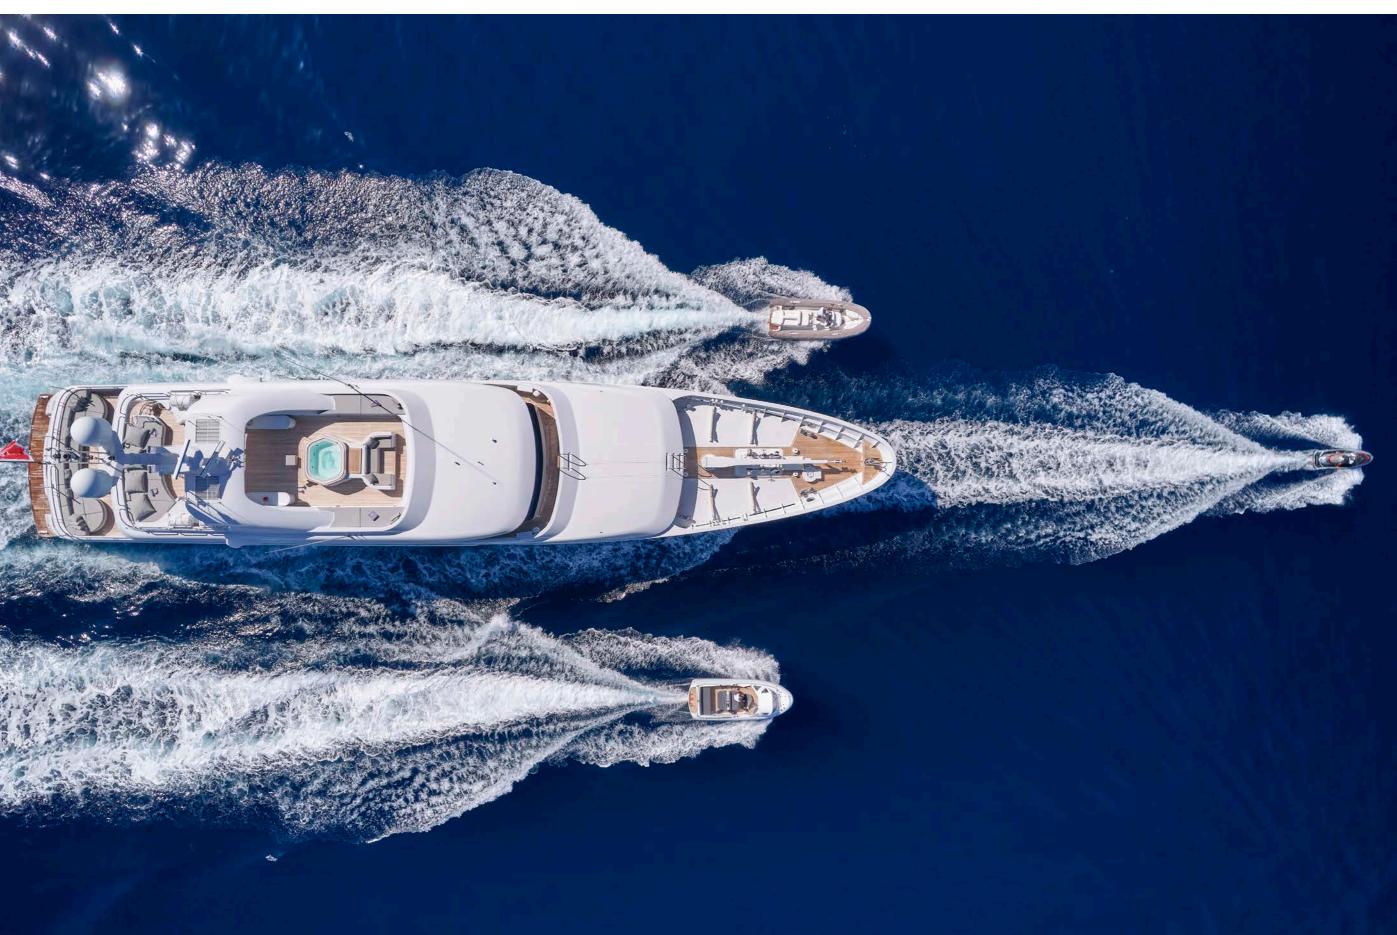

### YACHT FOR CHARTER | JAZ | 51M / 167' 4" | AFT DECK

## YACHT FOR CHARTER | JAZ | 51M / 167' 4" | AFT DECK

YACHT FOR CHARTER | JAZ | 51M / 167' 4" | UPPER DECK / DINING AREA

YACHT FOR CHARTER | JAZ | 51M / 167' 4" | UPPER DECK / DINING AREA