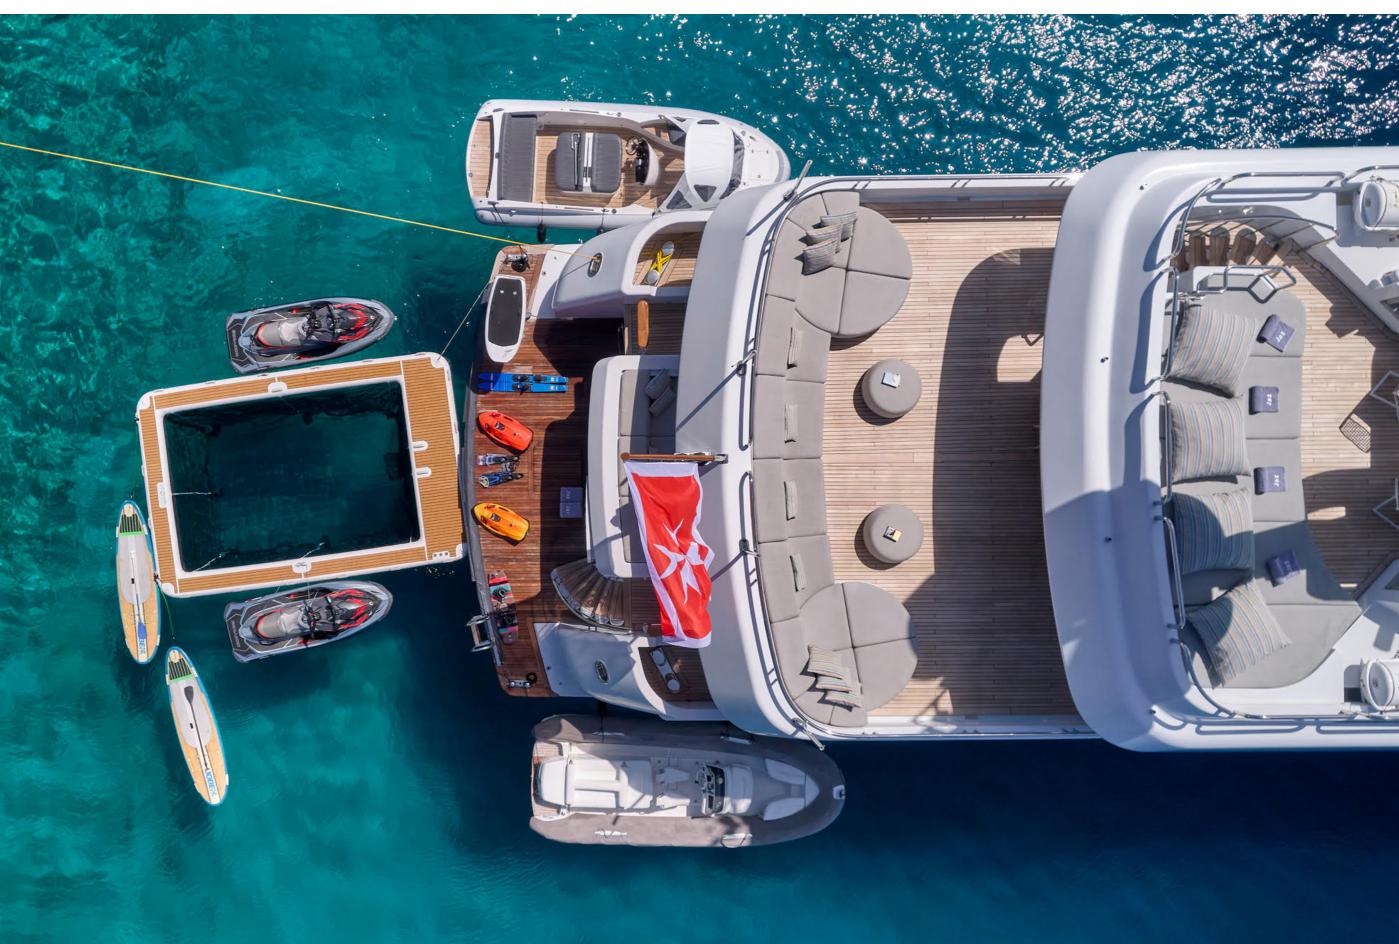

### YACHT FOR CHARTER | JAZ | 51M / 167' 4" | TENDERS & TOYS

#### **TENDERS & TOYS**

1 X PASCOE 6.20M TENDER YANMAR 140HP

1 X CASTOLDI JET TENDER 19RB 5,98M WITH STEYER SE164E40 ENGINE (RESCUE)

1 X JET SKI SEADOO RXP 300 X RS

1 X SEADOO SPARK FOR 2 MODEL 2023-24

2 X PADDLEBOARD

2 X SEABOB F5S

1 X E-FOIL

1 X CANO

1 X WAKEBOARD

3 X WATER SKI (2 ADULTS, 1 CHILD)

2 X TUBE

1 X SOFA FOR 2 & FOR 4

1 X BANANA FOR 3

1 X INFLATABLE POOL WITH PROTECTIVE (JELLYFISH) NET

VARIOUS SNORKELS, MASKS, FINS, BEACH EQUIPMENT

Yachts offered are subject to availability. The particulars are believed to be correct but are not guaranteed and may not be used for contractual purposes. Specification provided for information only.

#### YACHT FOR CHARTER | JAZ | 51M / 167' 4" | TENDERS & TOYS