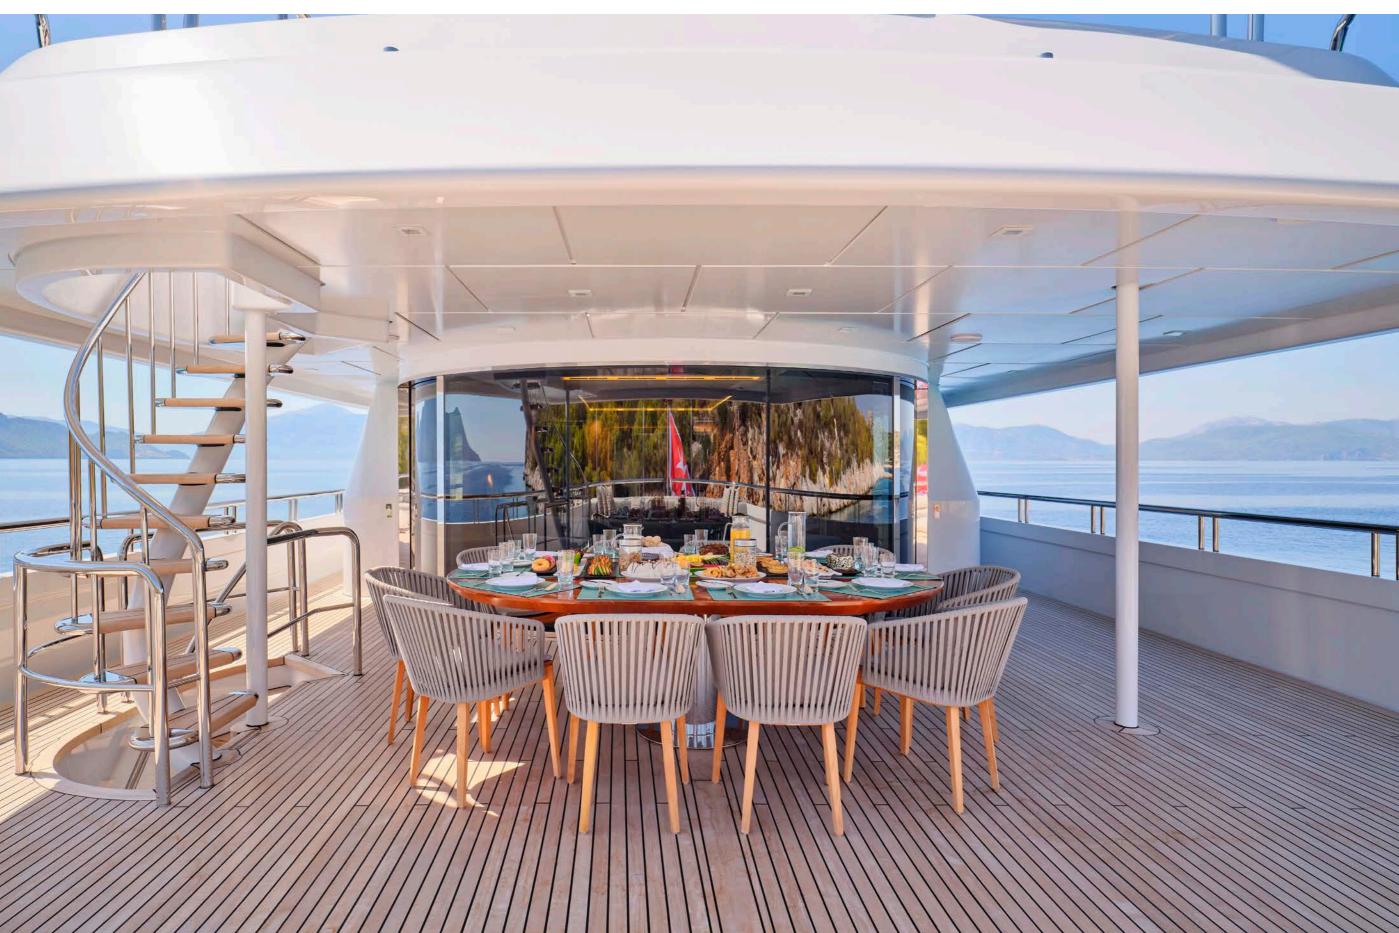

## YACHT FOR CHARTER | JAZ | 51M / 167' 4" | AFT DECK

YACHT FOR CHARTER | JAZ | 51M / 167' 4" | UPPER DECK / DINING AREA

YACHT FOR CHARTER | JAZ | 51M / 167' 4" | UPPER DECK / DINING AREA