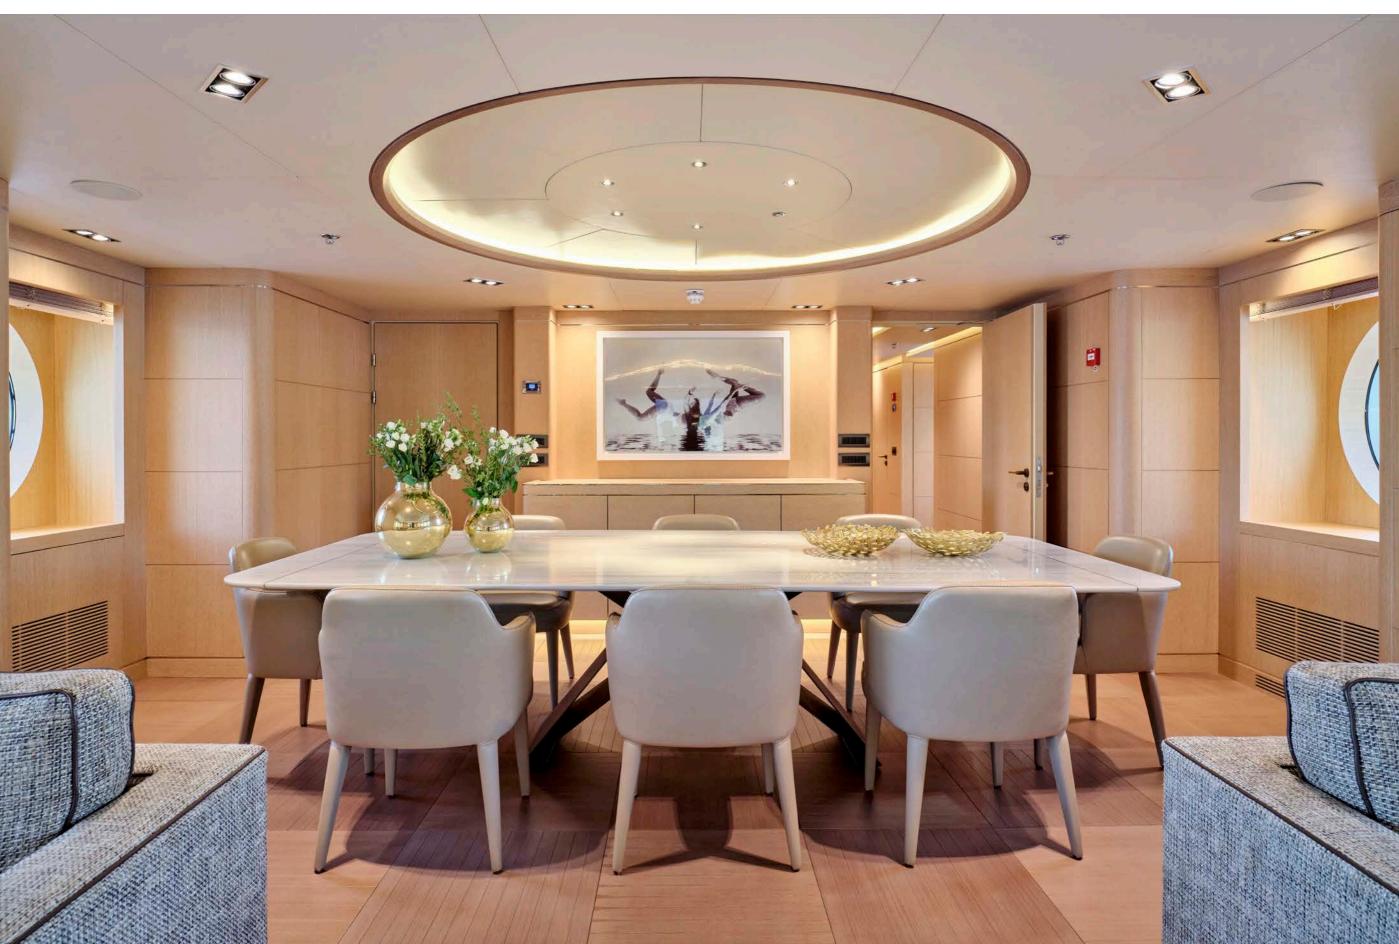

# YACHT FOR CHARTER | JAZ | 51M / 167' 4" | DINING AREA

YACHT FOR CHARTER | JAZ | 51M / 167' 4" | UPPER SALON