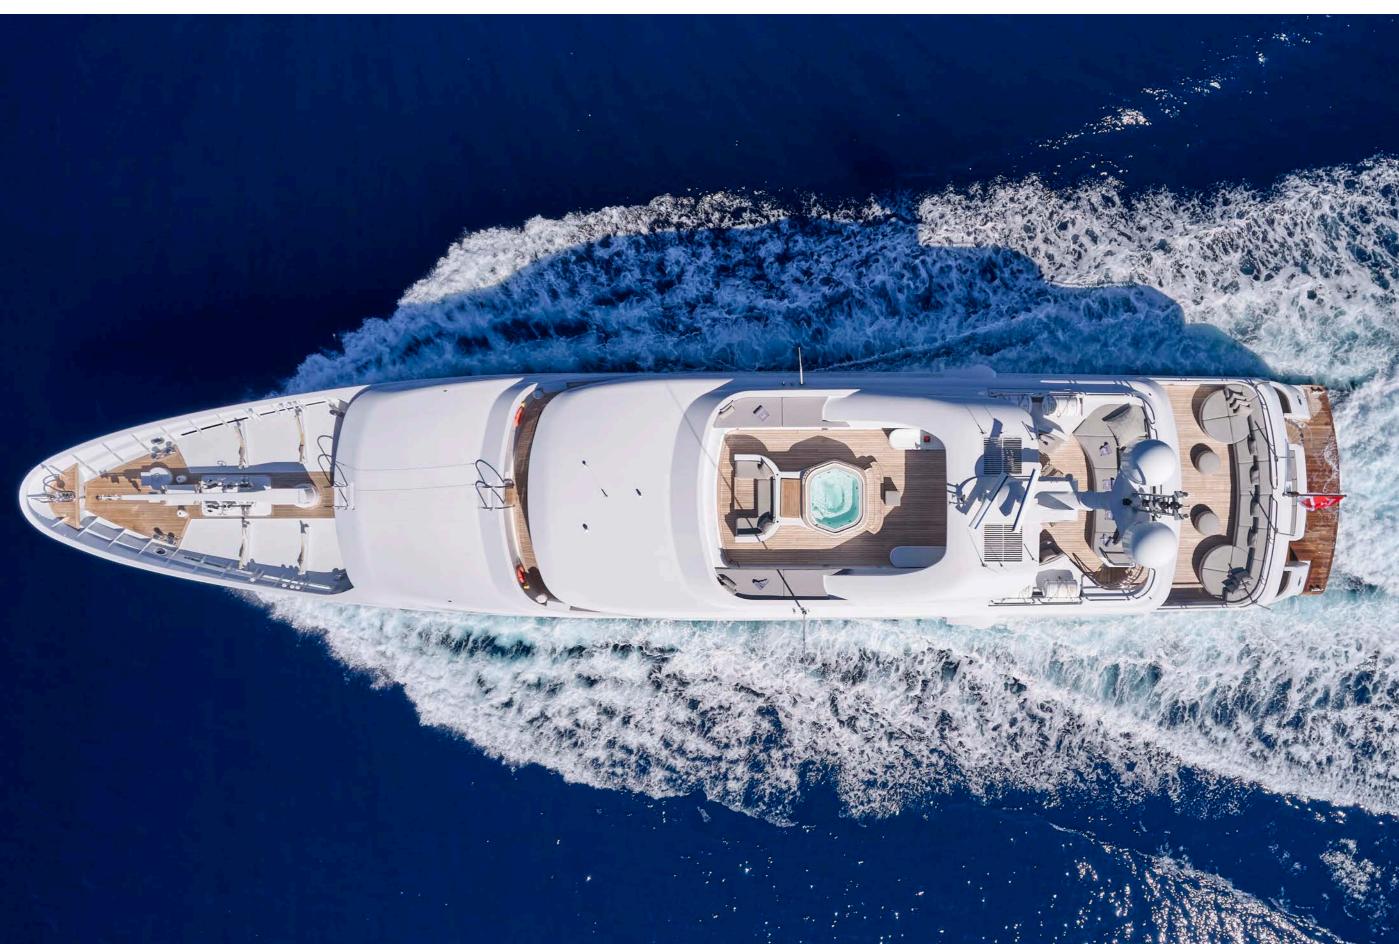

# YACHT FOR CHARTER | JAZ | 51M / 167' 4"

| BUILDER              | AMELS                                                                                                                                                             |
|----------------------|-------------------------------------------------------------------------------------------------------------------------------------------------------------------|
| BUILT / REFIT        | 1997 / 2019                                                                                                                                                       |
| BEAM                 | 9.00M / 29' 6"                                                                                                                                                    |
| STATEROOMS           | 6                                                                                                                                                                 |
| GUESTS               | 12                                                                                                                                                                |
| CABIN CONFIGURATION  | 5 DOUBLE, 1 TWIN                                                                                                                                                  |
| NUMBER OF BEDS       | 9                                                                                                                                                                 |
| CREW                 | 11                                                                                                                                                                |
| SPEED                | 13 KNOTS / 15.5 MAX                                                                                                                                               |
| CRUISING AREA SUMMER | CORSICA, CROATIA, FRENCH RIVIERA & MONACO, GREECE -<br>AEGEAN/CYCLADES SEA, GREECE - IONIAN SEA, ITALY - SARDINIA,<br>ITALY - SICILY, MONTENEGRO, RED SEA, TURKEY |
| WEEKLY RATE HIGH     | € 245,000                                                                                                                                                         |
| WEEKLY RATE LOW      | € 205,000                                                                                                                                                         |

#### YACHT FOR CHARTER | JAZ | 51M / 167' 4"