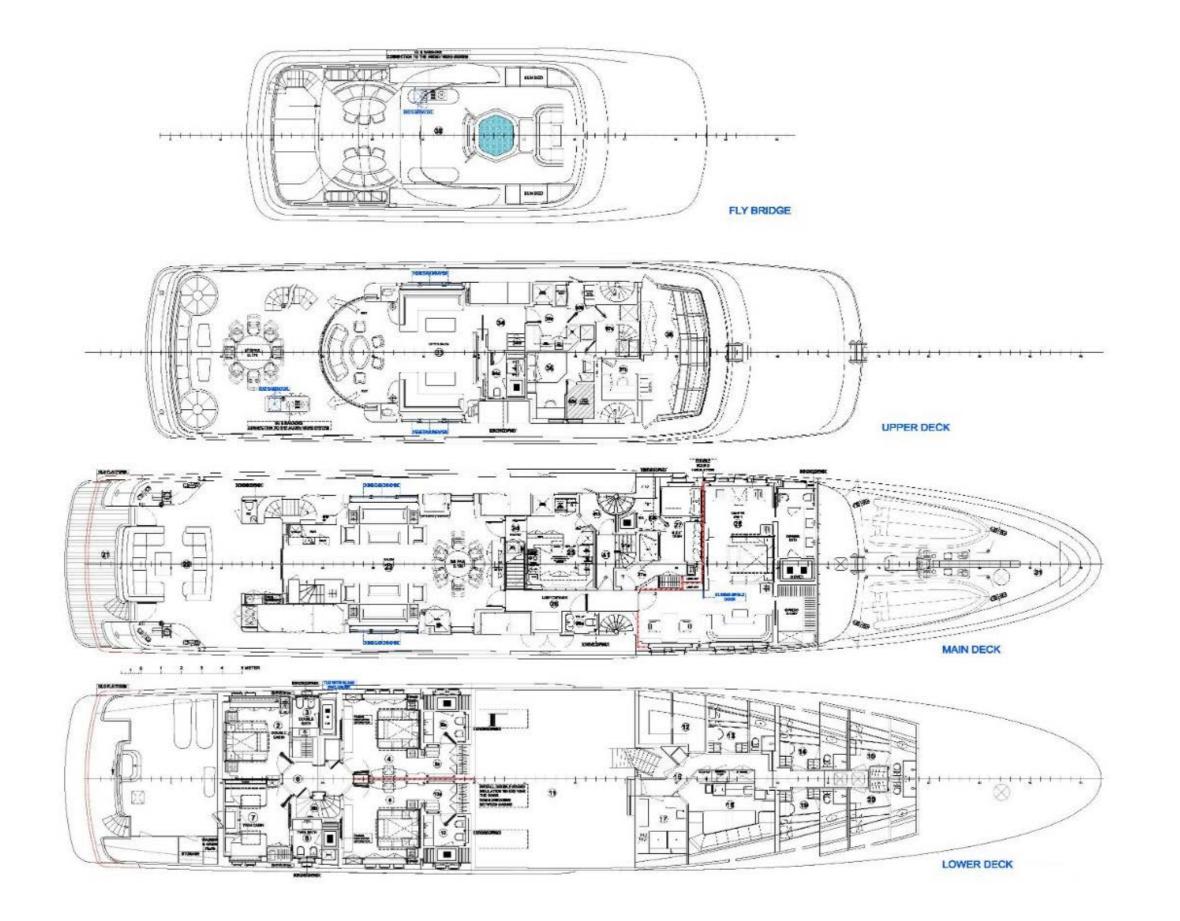

/ 167' 4"

#### **TENDERS & TOYS**

1 X PASCOE 6.20M TENDER YANMAR 140HP

1 X CASTOLDI JET TENDER 19RB 5,98M WITH STEYER SE164E40 ENGINE (RESCUE)

1 X JET SKI SEADOO RXP 300 X RS

1 X SEADOO SPARK FOR 2 MODEL 2023-24

2 X PADDLEBOARD

2 X SEABOB F5S

1 X E-FOIL

1 X CANO

1 X WAKEBOARD

3 X WATER SKI (2 ADULTS, 1 CHILD)

2 X TUBE

1 X SOFA FOR 2 & FOR 4

1 X BANANA FOR 3

1 X INFLATABLE POOL WITH PROTECTIVE (JELLYFISH) NET

VARIOUS SNORKELS, MASKS, FINS, BEACH EQUIPMENT

Yachts offered are subject to availability. The particulars are believed to be correct but are not guaranteed and may not be used for contractual purposes. Specification provided for information only.

#### YACHT FOR CHARTER | JAZ | 51M / 167' 4" | TENDERS & TOYS



#### YACHT FOR CHARTER | JAZ | 51M / 167' 4" | LAYOUTS