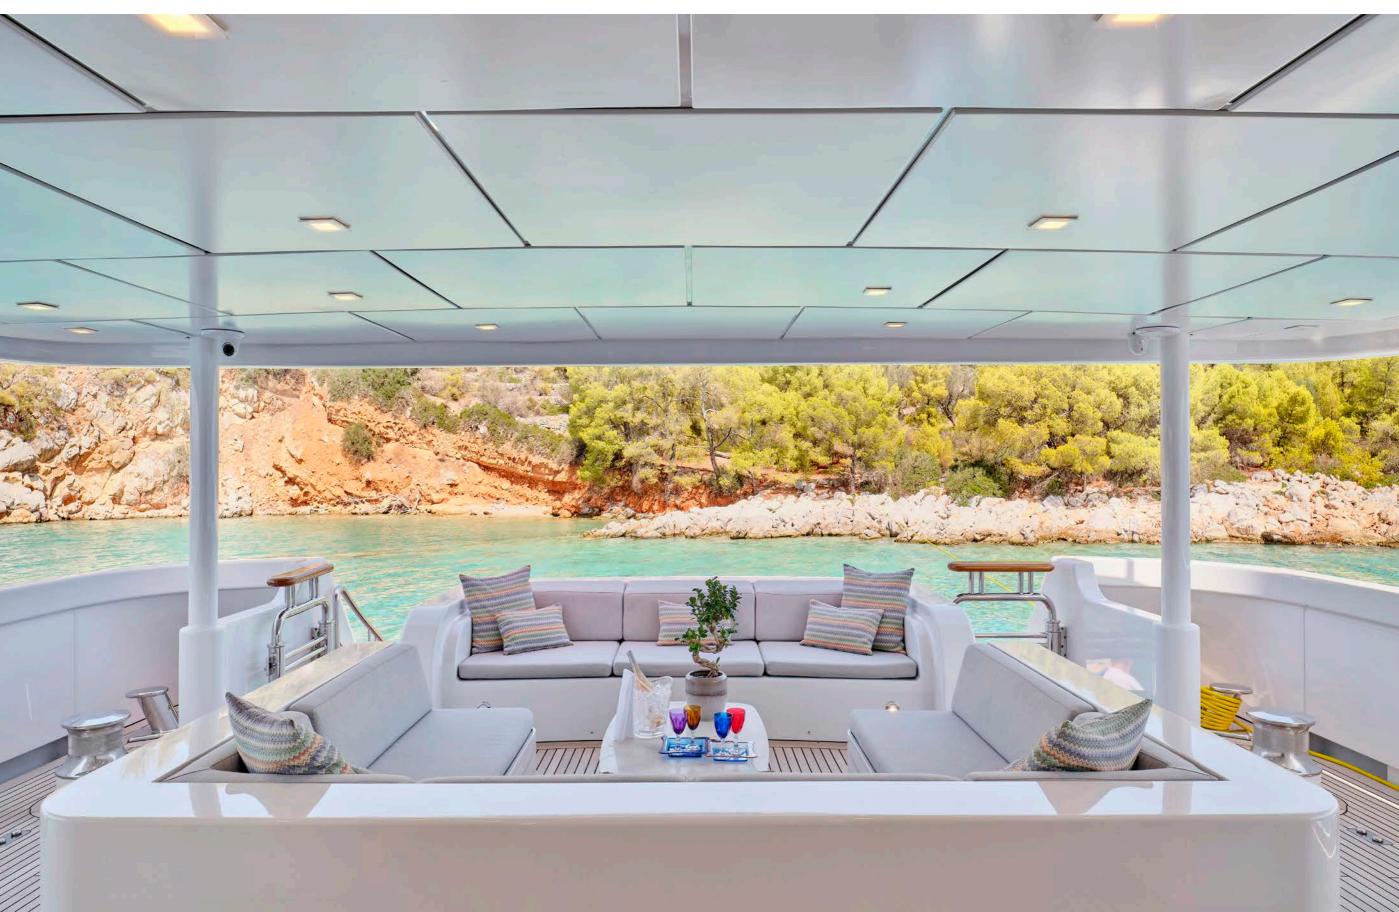

### YACHT FOR CHARTER | JAZ | 51M / 167' 4" | AFT DECK

## YACHT FOR CHARTER | JAZ | 51M / 167' 4" | AFT DECK

YACHT FOR CHARTER | JAZ | 51M / 167' 4" | UPPER DECK / DINING AREA

YACHT FOR CHARTER | JAZ | 51M / 167' 4" | UPPER DECK / DINING AREA