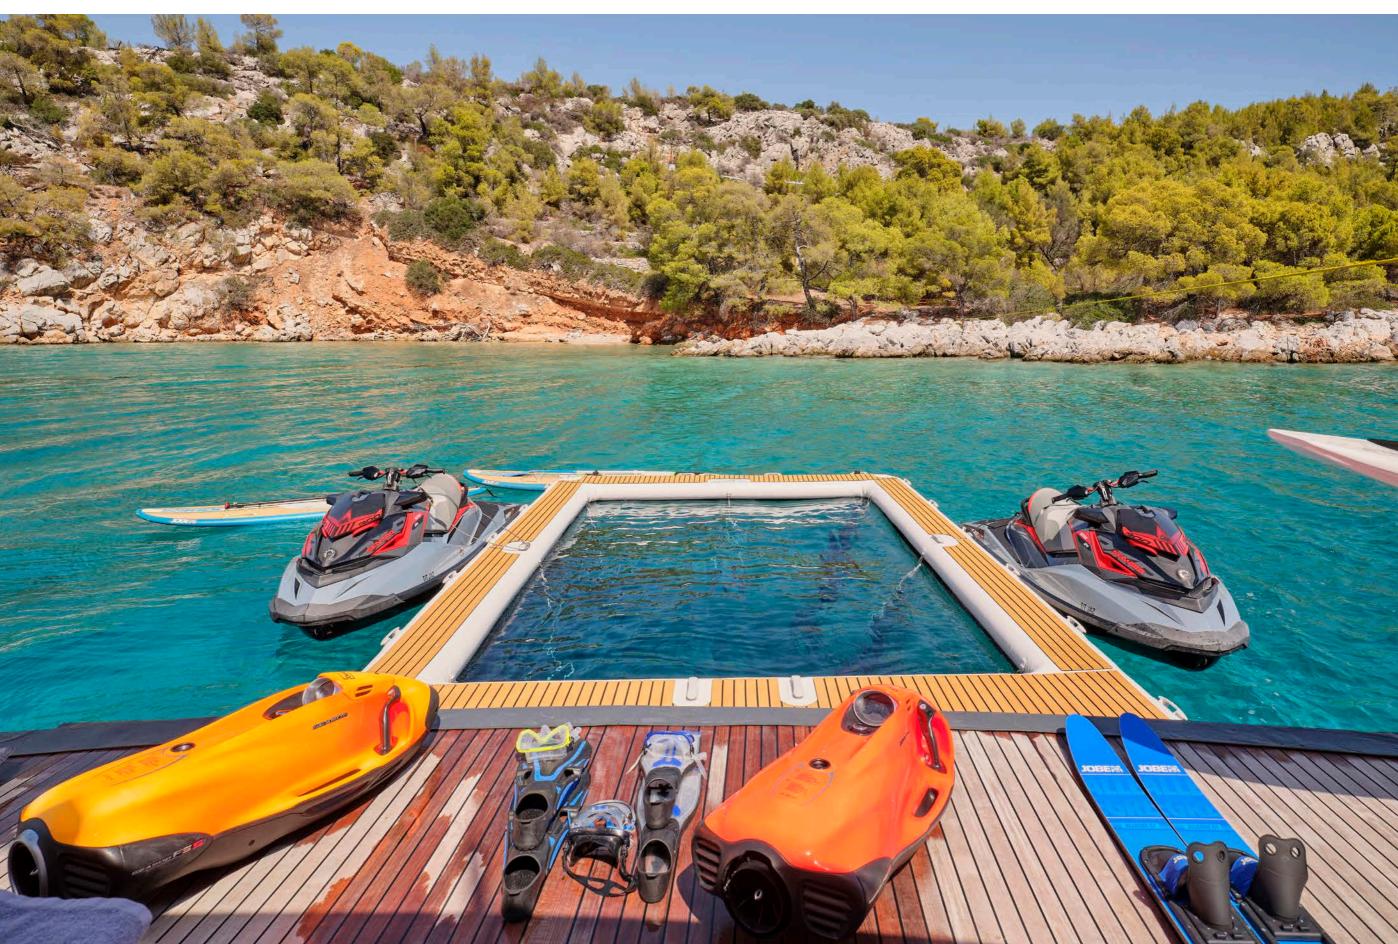

### YACHT FOR CHARTER | JAZ | 51M / 167' 4" | TENDERS & TOYS

#### **TENDERS & TOYS**

1 X PASCOE 6.20M TENDER YANMAR 140HP

1 X CASTOLDI JET TENDER 19RB 5,98M WITH STEYER SE164E40 ENGINE (RESCUE)

1 X JET SKI SEADOO RXP 300 X RS

1 X SEADOO SPARK FOR 2 MODEL 2023-24

2 X PADDLEBOARD

2 X SEABOB F5S

1 X E-FOIL

1 X CANO

1 X WAKEBOARD

3 X WATER SKI (2 ADULTS, 1 CHILD)

2 X TUBE

1 X SOFA FOR 2 & FOR 4

1 X BANANA FOR 3

1 X INFLATABLE POOL WITH PROTECTIVE (JELLYFISH) NET

VARIOUS SNORKELS, MASKS, FINS, BEACH EQUIPMENT

Yachts offered are subject to availability. The particulars are believed to be correct but are not guaranteed and may not be used for contractual purposes. Specification provided for information only.

#### YACHT FOR CHARTER | JAZ | 51M / 167' 4" | TENDERS & TOYS