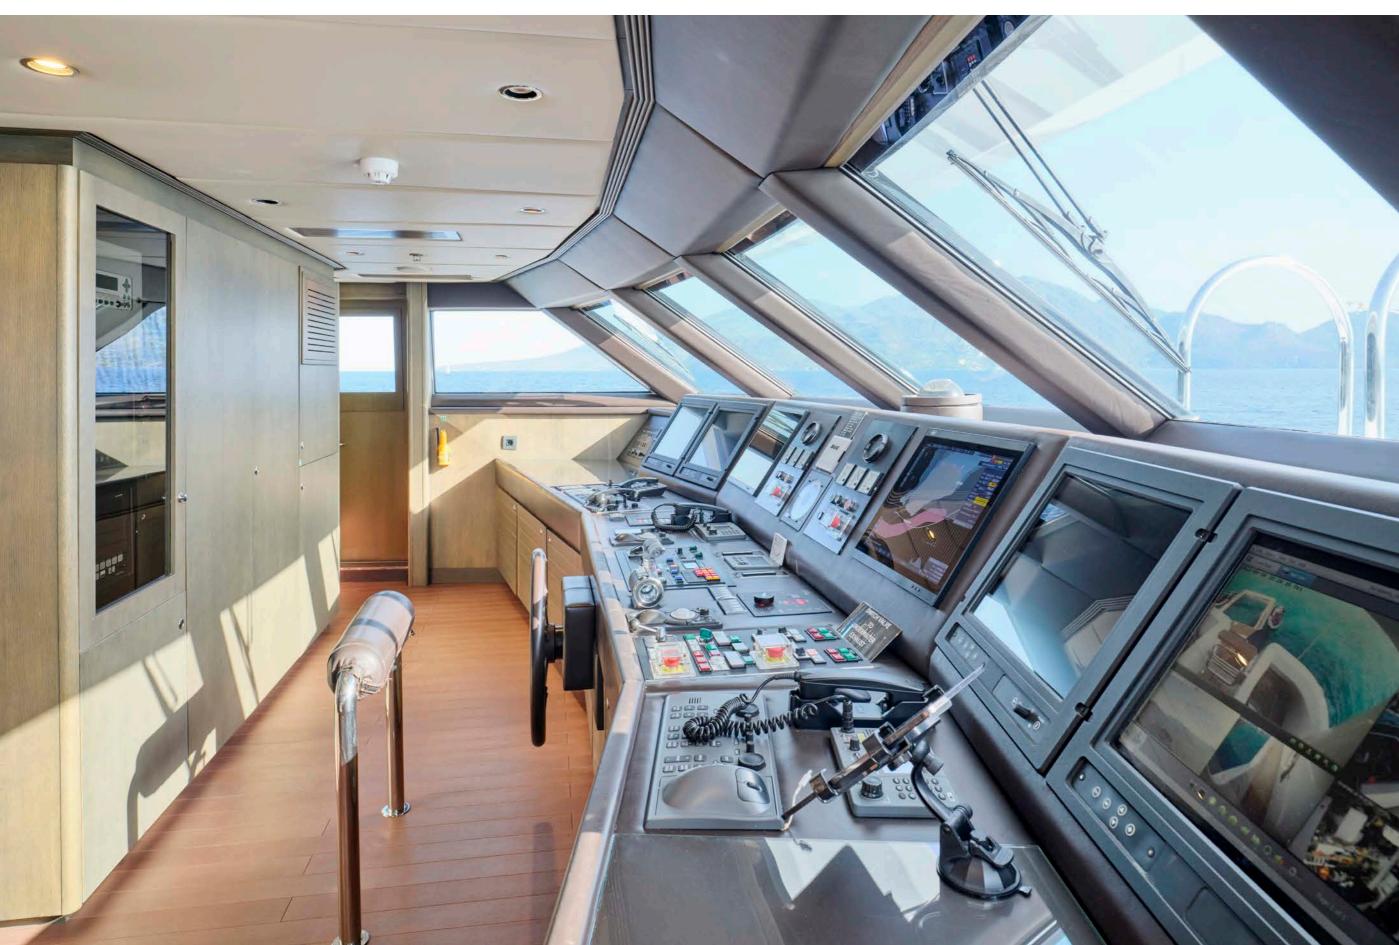

### YACHT FOR CHARTER | JAZ | 51M / 167' 4" | TWIN ENSUITE

YACHT FOR CHARTER | JAZ | 51M / 167' 4" | BRIDGE