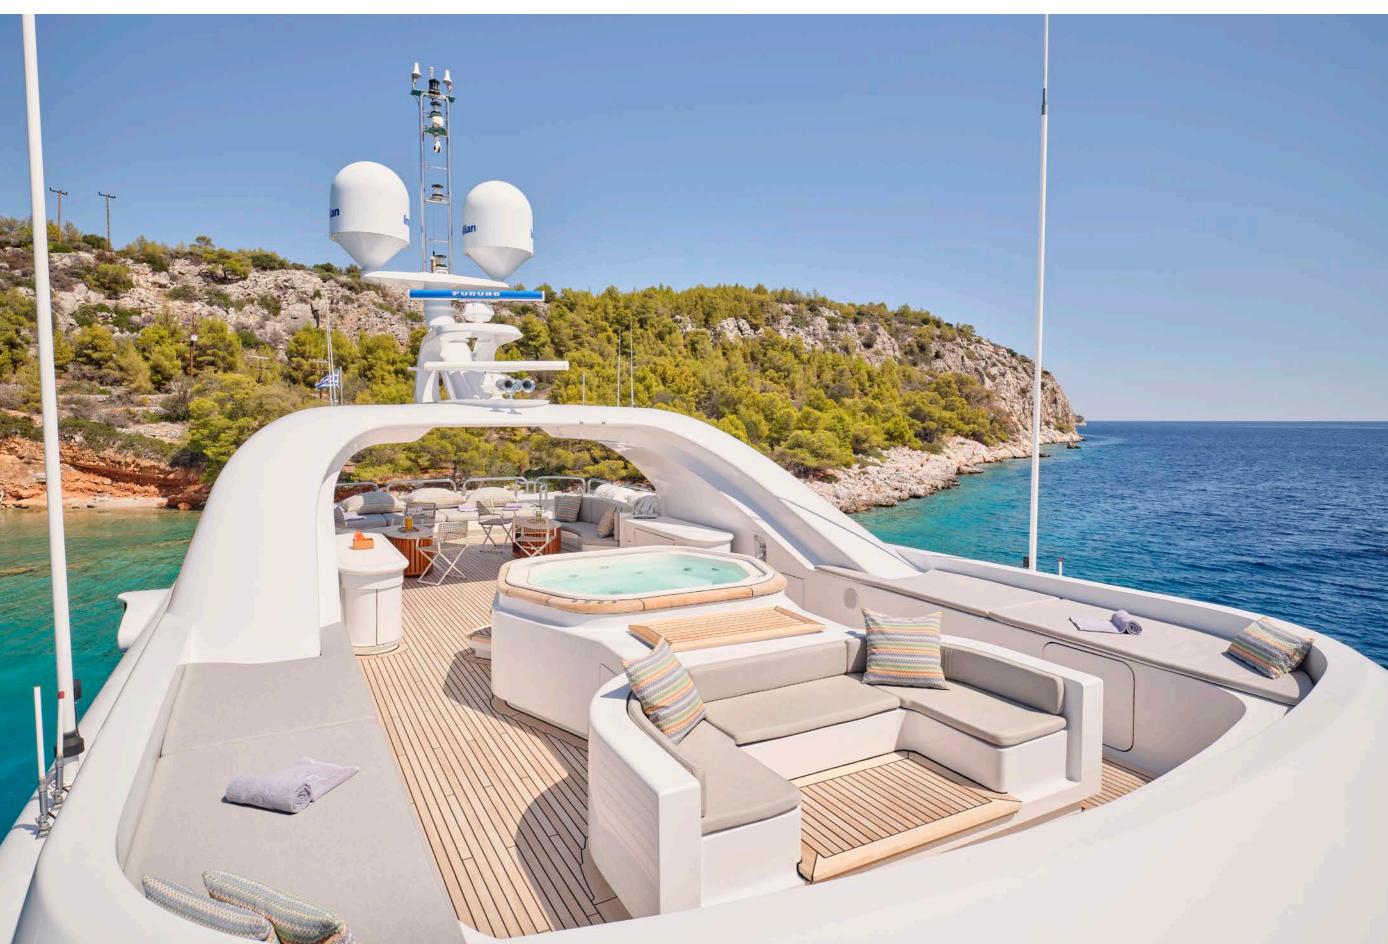

# YACHT FOR CHARTER | JAZ | 51M / 167' 4" | SUN DECK

## YACHT FOR CHARTER | JAZ | 51M / 167' 4" | SUN DECK

## YACHT FOR CHARTER | JAZ | 51M / 167' 4" | HOT TUB