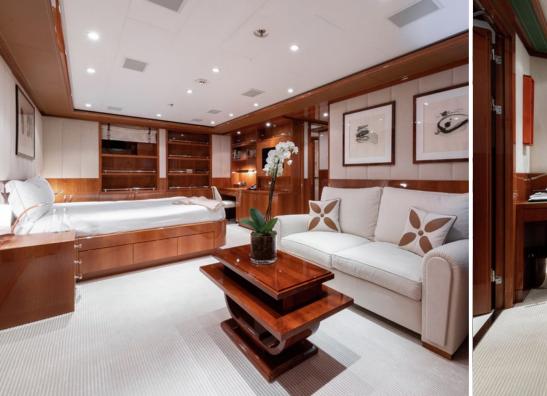

AALTO has accommodation for up to 12 guests across nine luxurious cabins. She boasts an expansive Owner's suite, four VIP suites, two double cabins and two twin cabins with an elevator offering easy access to all decks.

Aft on the main deck, there is a wellness spa with a gym, a medical room, a beauty salon and a massage room. Her spacious main salon provides a sophisticated space for entertainment, with a choice of lounge areas to port and starboard. This room can also convert to a cinema room.