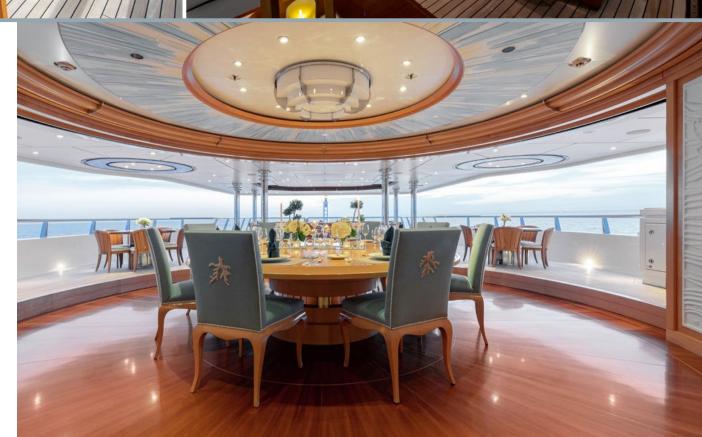

Stepping onto the upper deck, guests will find an al fresco dining area with loungers towards her stern that bask in sunlight. This versatile area can also be set up as an outdoor cinema.

The sky lounge, complete with a grand piano and a formal dining area connects to an impressive indoor/outdoor dining space capable of welcoming up to 12 guests.