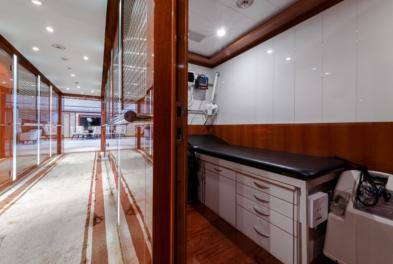

Aft on the main deck, there is a wellness spa with a gym, a medical room, a beauty salon and a massage room. Her spacious main salon provides a sophisticated space for entertainment, with a choice of lounge areas to port and starboard. This room can also convert to a cinema room.