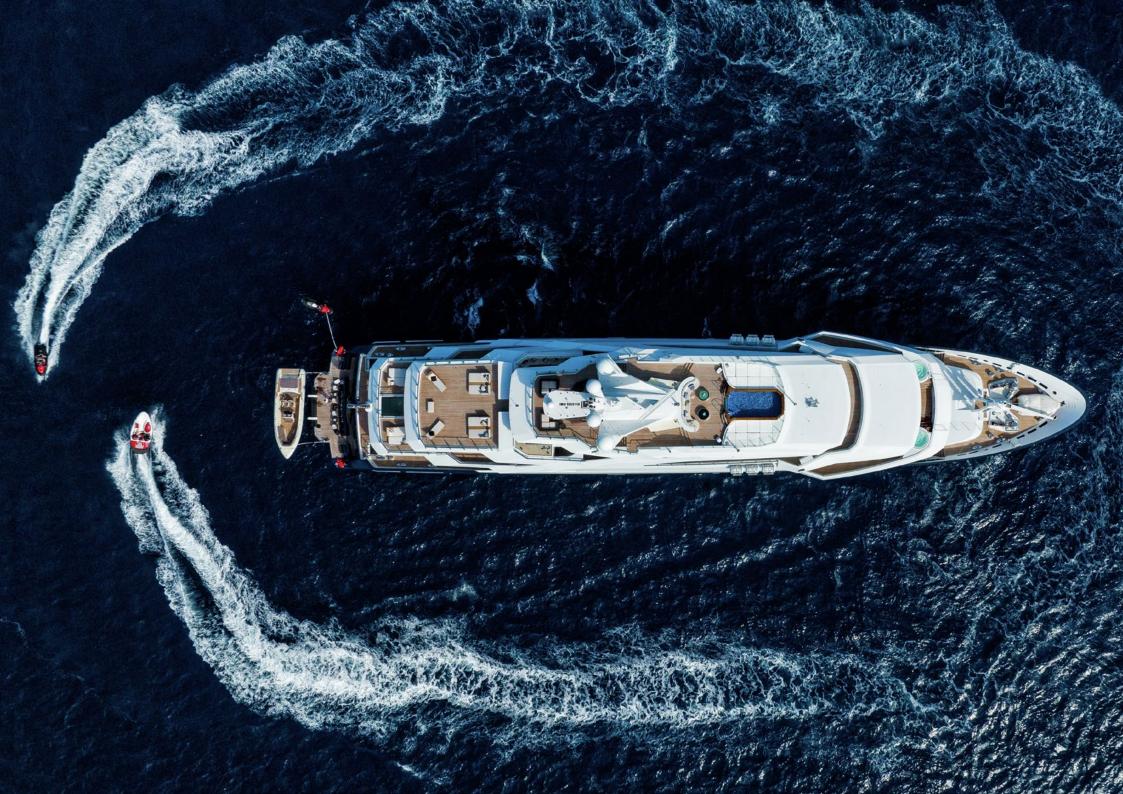

# Aalto

AALTO is an 80m superyacht, designed by Italian studio Nuvolari Lenard and built by prestigious Dutch yard, Oceanco. Her expansive interior and exterior spaces are finished to the highest quality and packed with just about every conceivable amenity, ensuring the charter of a lifetime.