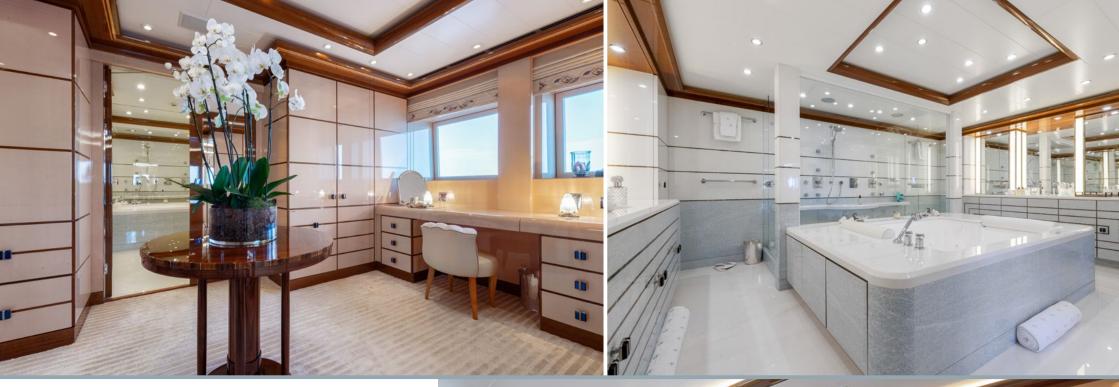

AALTO has accommodation for up to 12 guests across nine luxurious cabins. She boasts an expansive Owner's suite, four VIP suites, two double cabins and two twin cabins with an elevator offering easy access to all decks.

Aft on the main deck, there is a wellness spa with a gym, a medical room, a beauty salon and a massage room. Her spacious main salon provides a sophisticated space for entertainment, with a choice of lounge areas to port and starboard. This room can also convert to a cinema room.