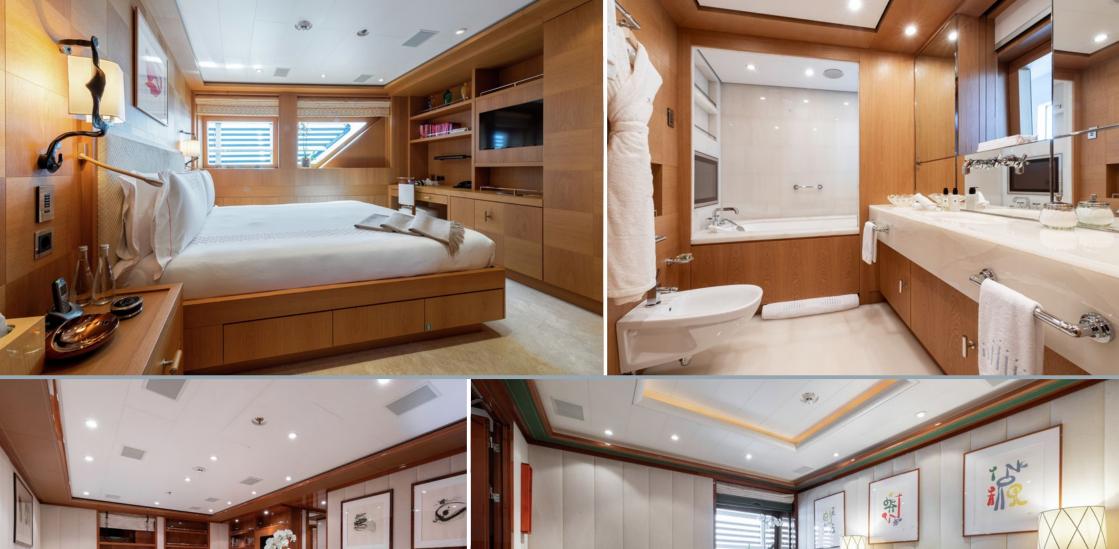

AALTO has accommodation for up to 12 guests across nine luxurious cabins. She boasts an expansive Owner's suite, four VIP suites, two double cabins and two twin cabins with an elevator offering easy access to all decks.

Full beam Master Cabin with private Portuguese deck and two Jacuzzis

Multiple VIP cabins including a VIP Cabin on the bridge deck

Spacious guest elevator connecting lower deck to bridge deck

Dedicated wellness area with fully equipped gym, a beauty salon and a massage room