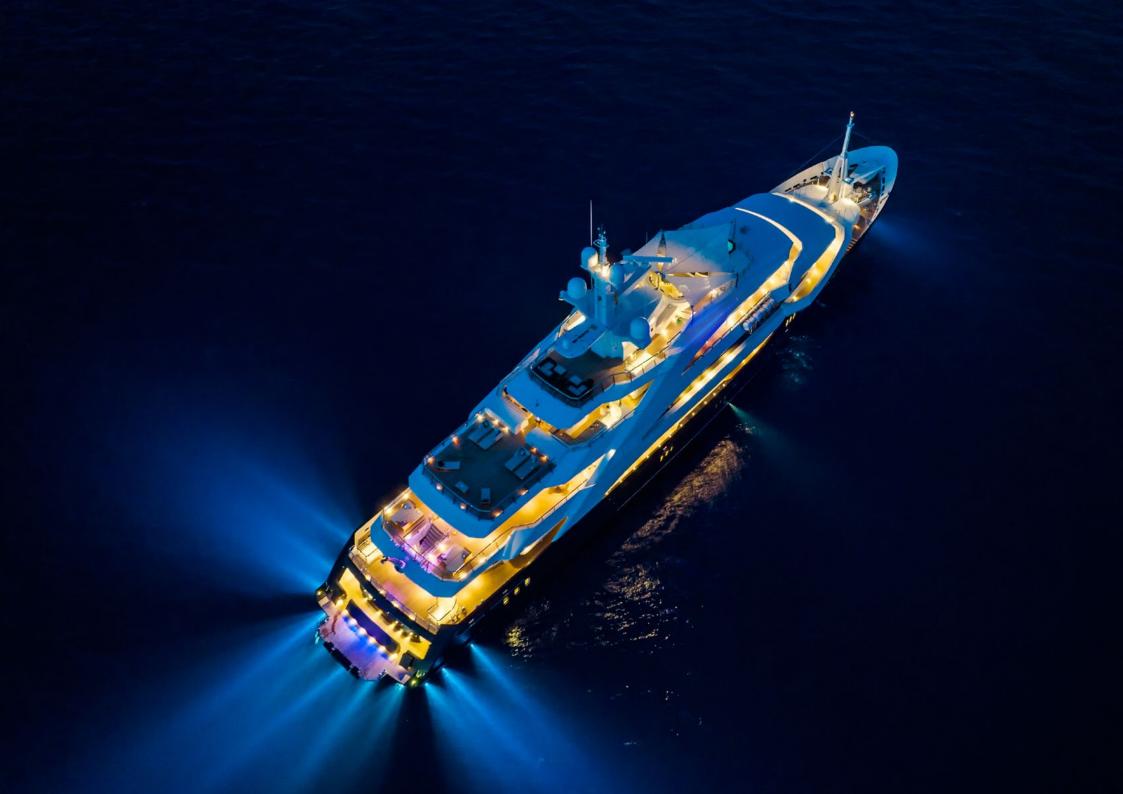

# Aalto

AALTO is an 80m superyacht, designed by Italian studio Nuvolari Lenard and built by prestigious Dutch yard, Oceanco. Her expansive interior and exterior spaces are finished to the highest quality and packed with just about every conceivable amenity, ensuring the charter of a lifetime.