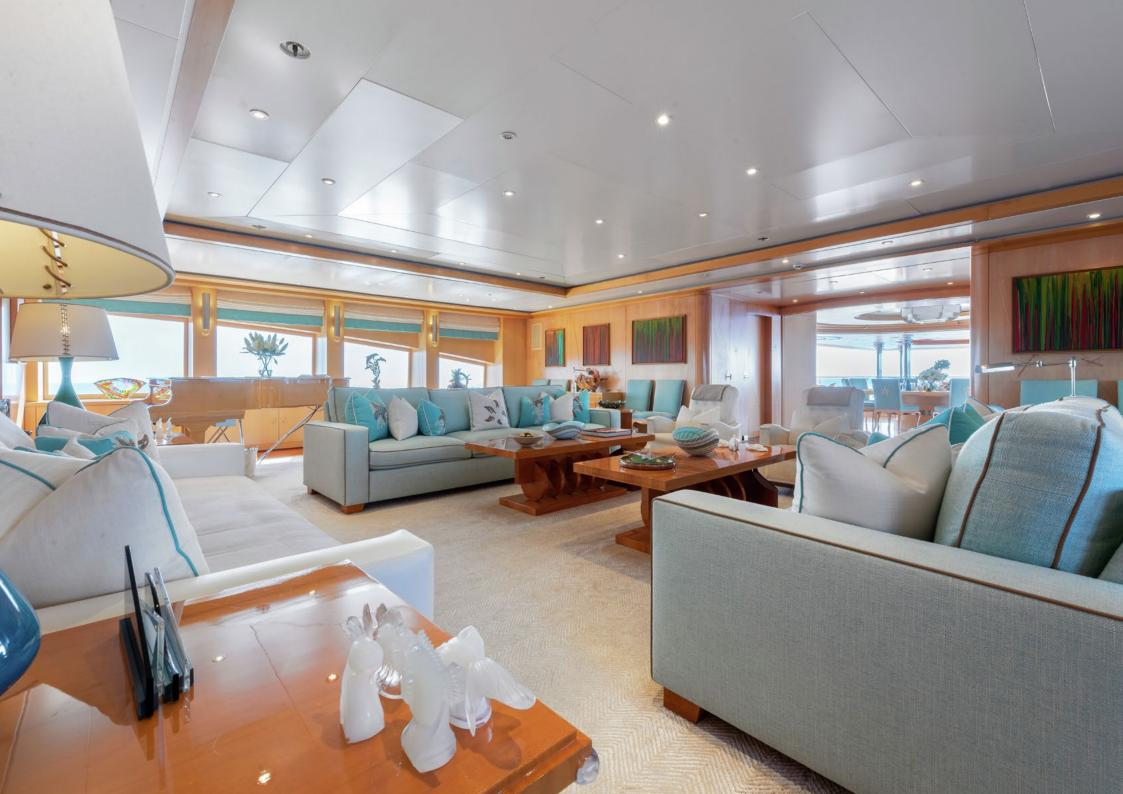

Aft on the main deck, there is a wellness spa with a gym, a medical room, a beauty salon and a massage room. Her spacious main salon provides a sophisticated space for entertainment, with a choice of lounge areas to port and starboard. This room can also convert to a cinema room.