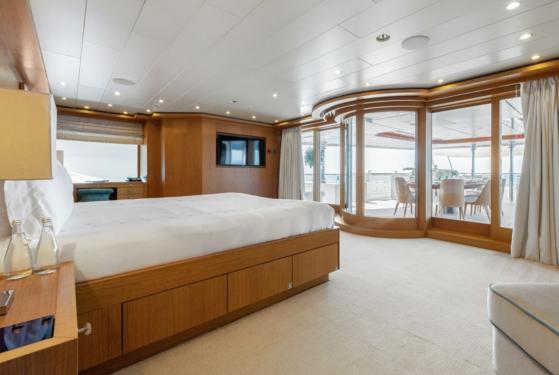

AALTO has accommodation for up to 12 guests across nine luxurious cabins. She boasts an expansive Owner's suite, four VIP suites, two double cabins and two twin cabins with an elevator offering easy access to all decks.

Aft on the main deck, there is a wellness spa with a gym, a medical room, a beauty salon and a massage room. Her spacious main salon provides a sophisticated space for entertainment, with a choice of lounge areas to port and starboard. This room can also convert to a cinema room.