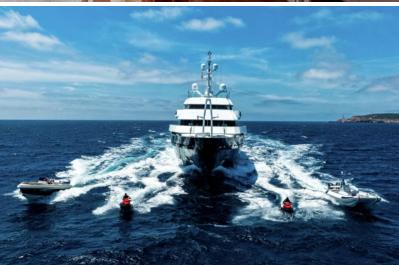

# Aalto

AALTO is an 80m superyacht, designed by Italian studio Nuvolari Lenard and built by prestigious Dutch yard, Oceanco. Her expansive interior and exterior spaces are finished to the highest quality and packed with just about every conceivable amenity, ensuring the charter of a lifetime.