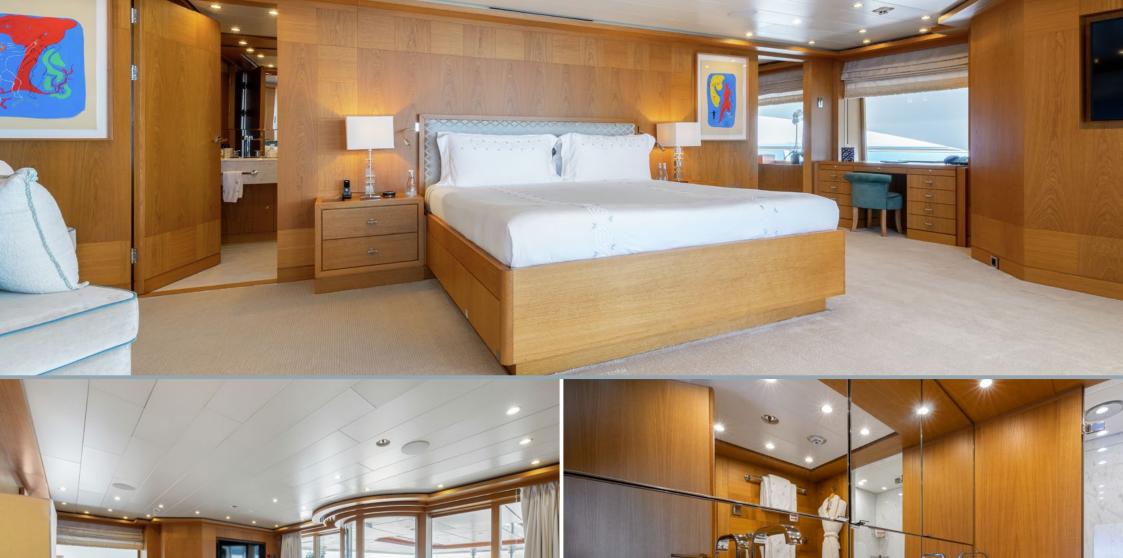

AALTO has accommodation for up to 12 guests across nine luxurious cabins. She boasts an expansive Owner's suite, four VIP suites, two double cabins and two twin cabins with an elevator offering easy access to all decks.

### **KEY FEATURES**

A pedigree yacht maintained to the highest standards

Huge volume for indoor and outdoor entertaining

Many shaded options for lounging and dining

Flexible layout with 9 luxurious guest cabins