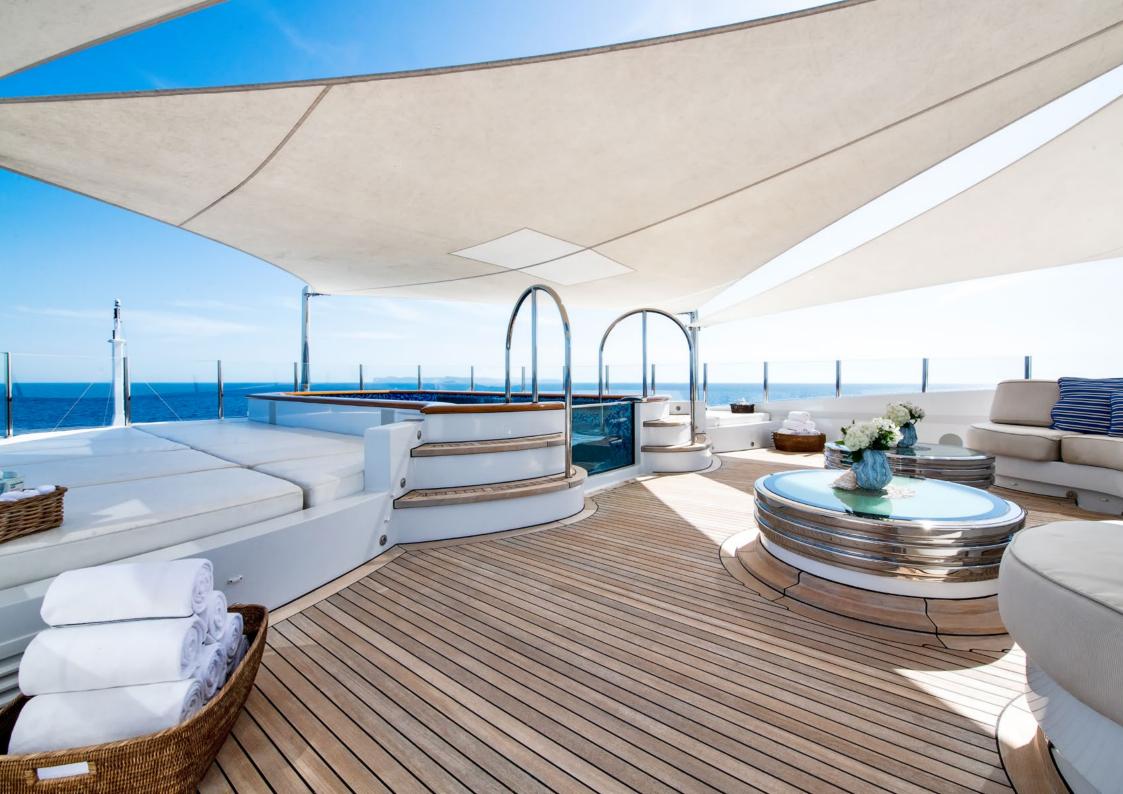

Up on the sun deck, guests will find a glass-backed pool surrounded by sun pads with a sofa amidship, creating an idyllic setting to enjoy the picturesque surroundings of your charter.

Glass-backed swimming pool with contra-flow on sundeck

Upper deck aft outdoor cinema

Bridge deck aft BBQ

Sundeck BBQ

Packed toy box with a slide

3 tenders including a 31' Novurania Chase Tender

Proactive, fun, 5 Star crew