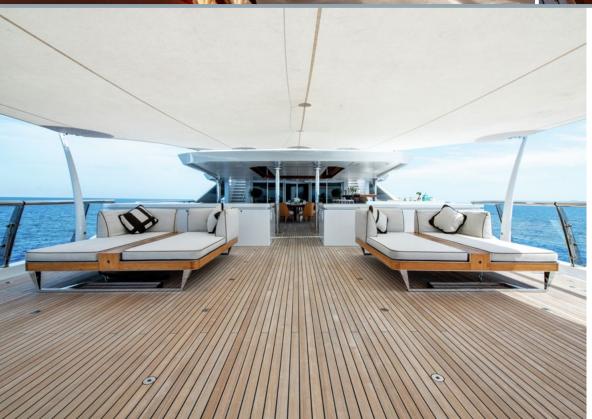

Stepping onto the upper deck, guests will find an al fresco dining area with loungers towards her stern that bask in sunlight. This versatile area can also be set up as an outdoor cinema.

The sky lounge, complete with a grand piano and a formal dining area connects to an impressive indoor/outdoor dining space capable of welcoming up to 12 guests.