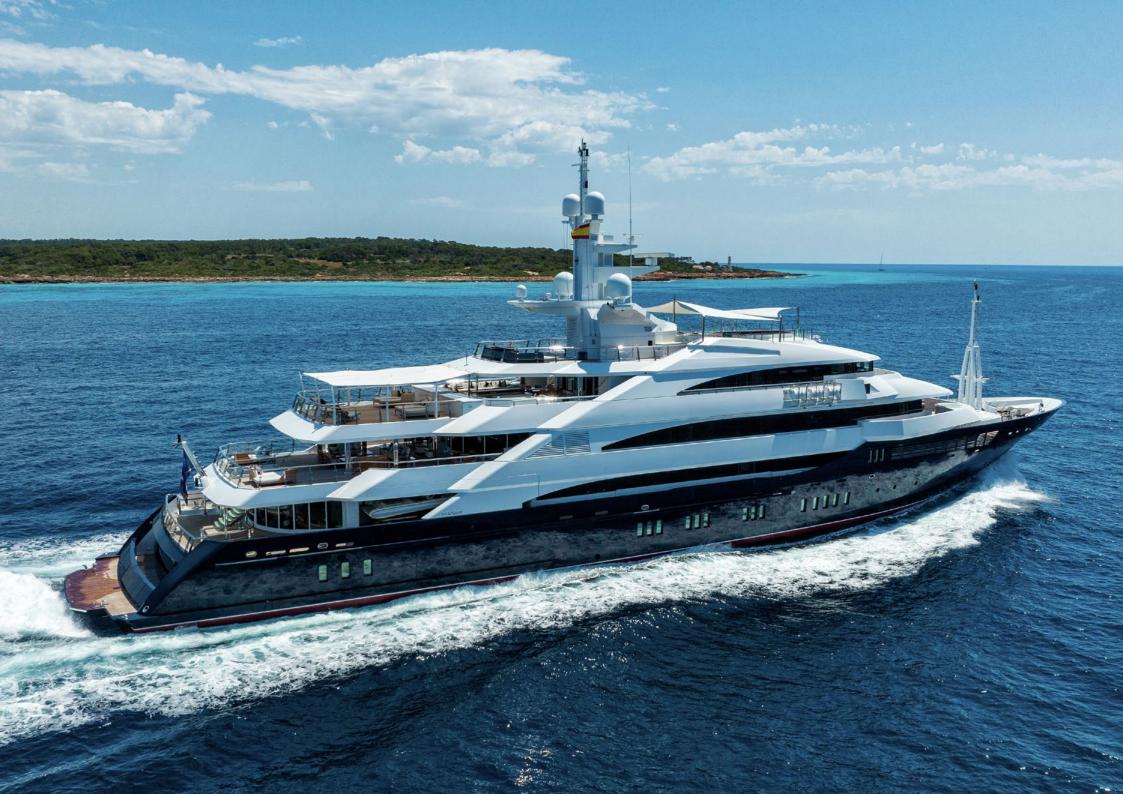

# Aalto

AALTO is an 80m superyacht, designed by Italian studio Nuvolari Lenard and built by prestigious Dutch yard, Oceanco. Her expansive interior and exterior spaces are finished to the highest quality and packed with just about every conceivable amenity, ensuring the charter of a lifetime.

Stepping onto the upper deck, guests will find an al fresco dining area with loungers towards her stern that bask in sunlight. This versatile area can also be set up as an outdoor cinema.

The sky lounge, complete with a grand piano and a formal dining area connects to an impressive indoor/outdoor dining space capable of welcoming up to 12 guests.