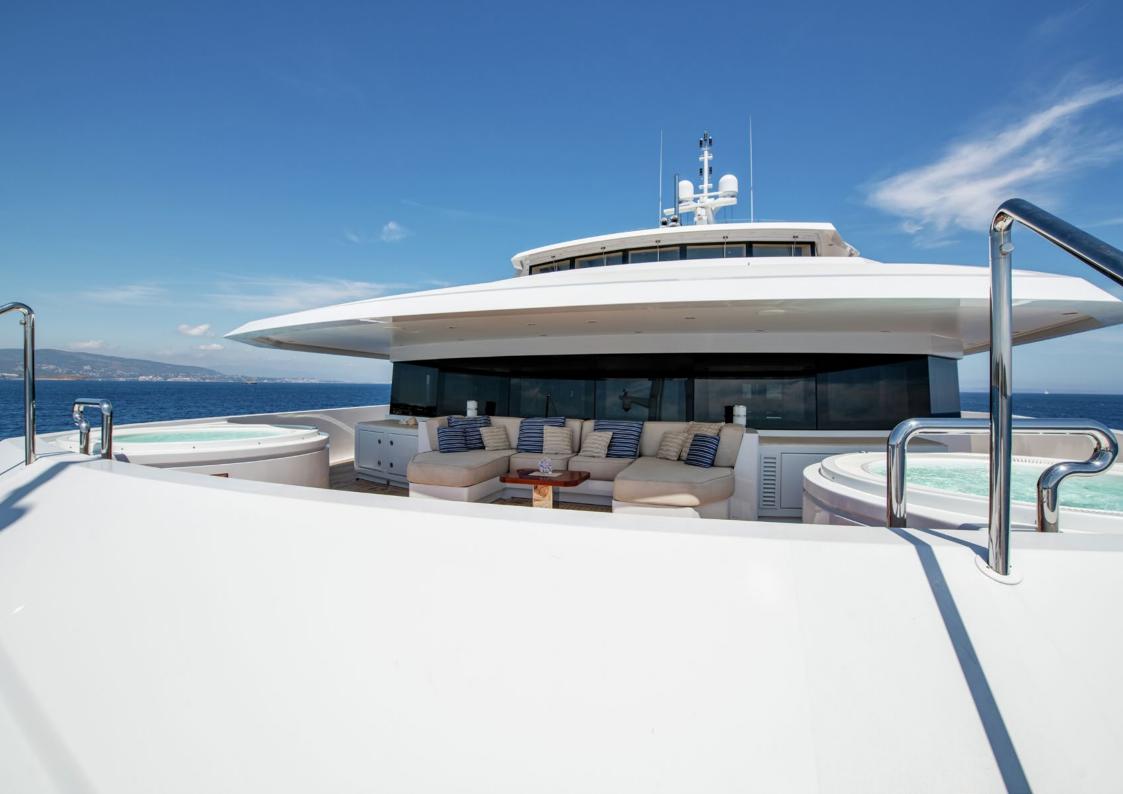

Stepping onto the upper deck, guests will find an al fresco dining area with loungers towards her stern that bask in sunlight. This versatile area can also be set up as an outdoor cinema.

The sky lounge, complete with a grand piano and a formal dining area connects to an impressive indoor/outdoor dining space capable of welcoming up to 12 guests.

Up on the sun deck, guests will find a glass-backed pool surrounded by sun pads with a sofa amidship, creating an idyllic setting to enjoy the picturesque surroundings of your charter.