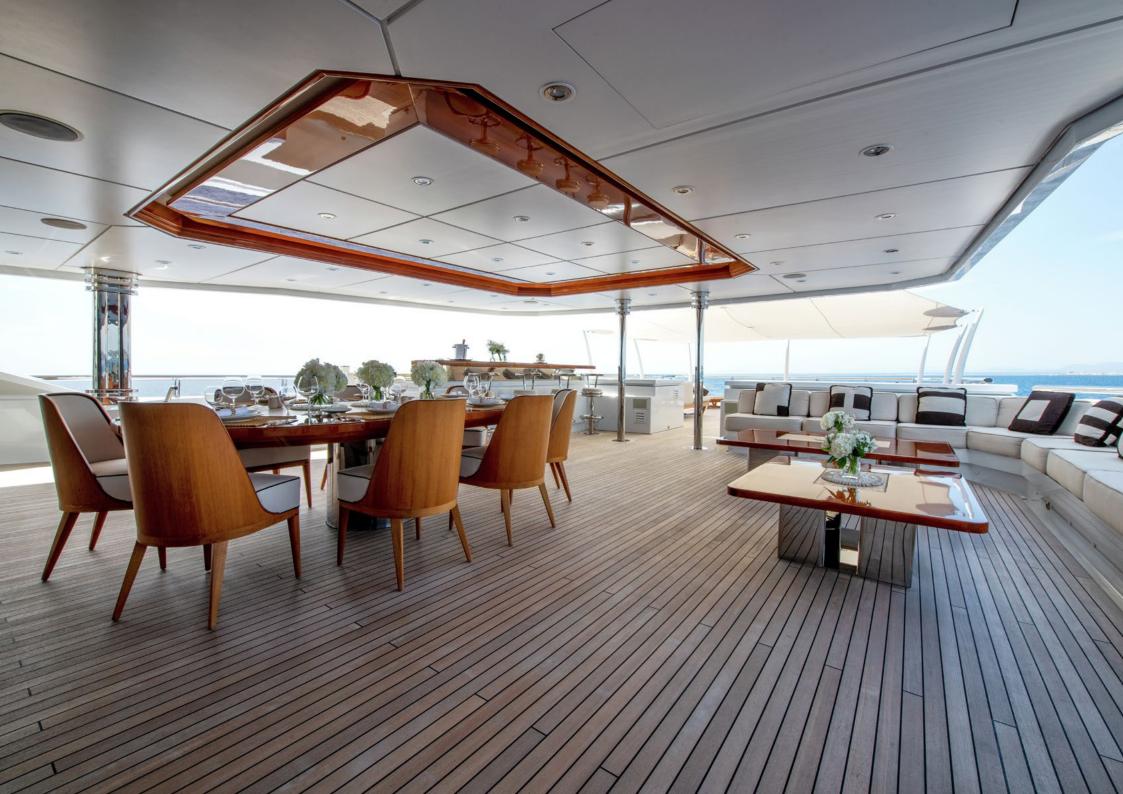

Stepping onto the upper deck, guests will find an al fresco dining area with loungers towards her stern that bask in sunlight. This versatile area can also be set up as an outdoor cinema.

The sky lounge, complete with a grand piano and a formal dining area connects to an impressive indoor/outdoor dining space capable of welcoming up to 12 guests.

Aft on the main deck, there is a wellness spa with a gym, a medical room, a beauty salon and a massage room. Her spacious main salon provides a sophisticated space for entertainment, with a choice of lounge areas to port and starboard. This room can also convert to a cinema room.