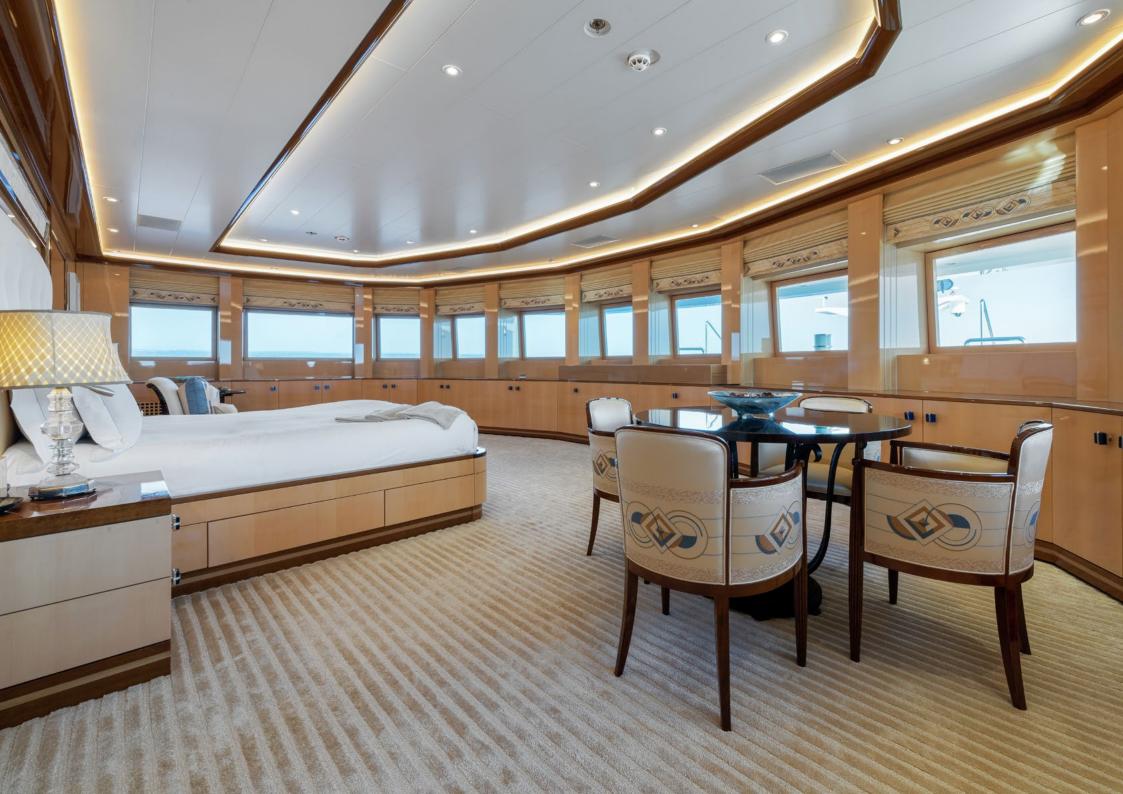

AALTO has accommodation for up to 12 guests across nine luxurious cabins. She boasts an expansive Owner's suite, four VIP suites, two double cabins and two twin cabins with an elevator offering easy access to all decks.

Full beam Master Cabin with private Portuguese deck and two Jacuzzis

Multiple VIP cabins including a VIP Cabin on the bridge deck

Spacious guest elevator connecting lower deck to bridge deck

Dedicated wellness area with fully equipped gym, a beauty salon and a massage room