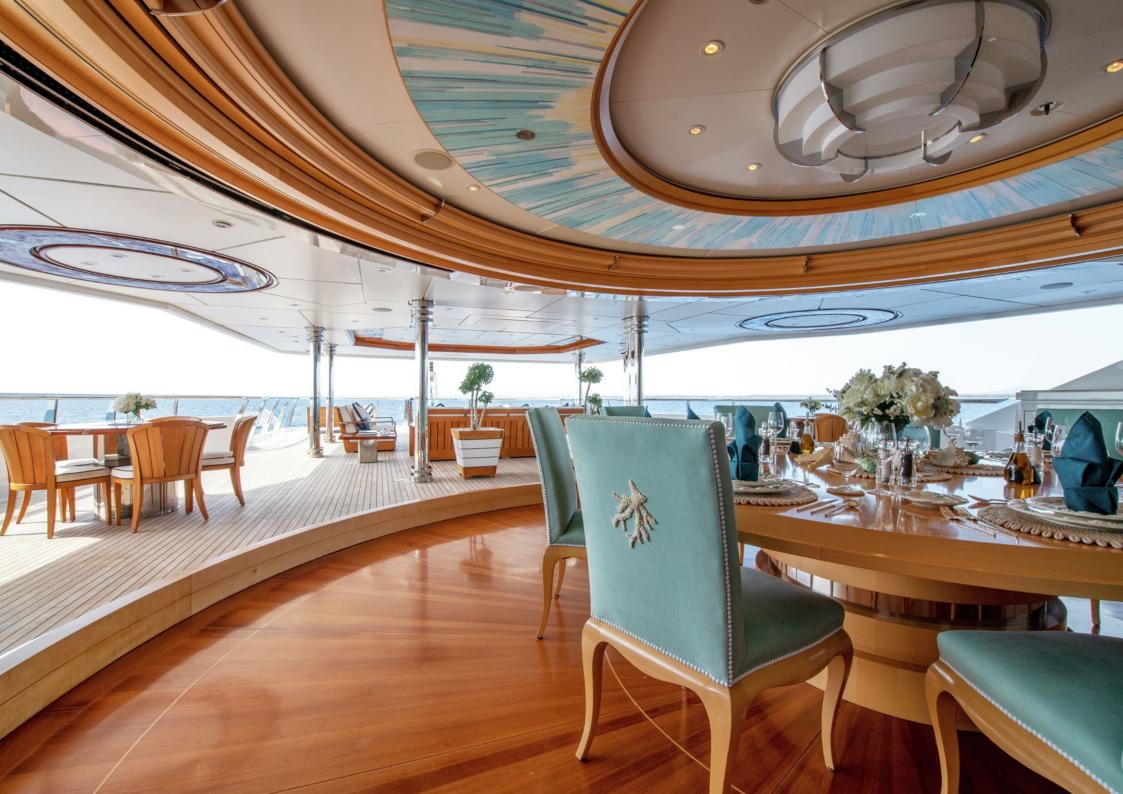

Stepping onto the upper deck, guests will find an al fresco dining area with loungers towards her stern that bask in sunlight. This versatile area can also be set up as an outdoor cinema.

The sky lounge, complete with a grand piano and a formal dining area connects to an impressive indoor/outdoor dining space capable of welcoming up to 12 guests.