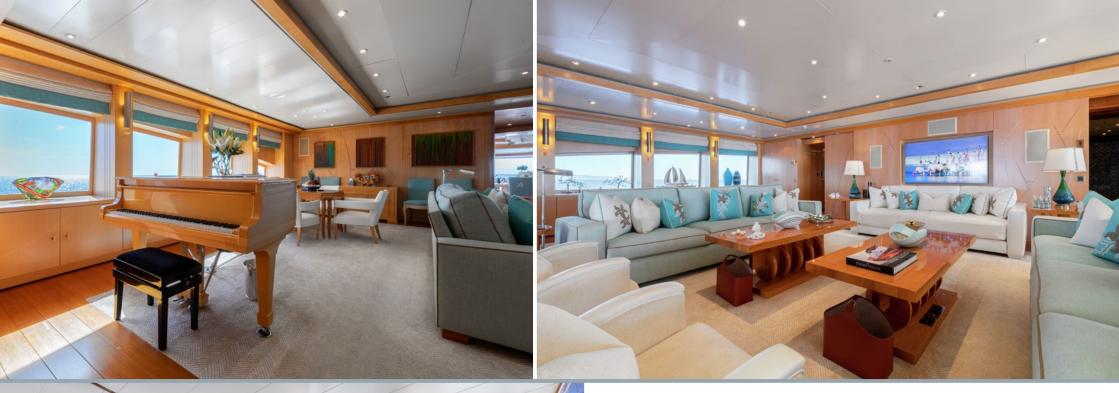

Stepping onto the upper deck, guests will find an al fresco dining area with loungers towards her stern that bask in sunlight. This versatile area can also be set up as an outdoor cinema.

The sky lounge, complete with a grand piano and a formal dining area connects to an impressive indoor/outdoor dining space capable of welcoming up to 12 guests.

Aft on the main deck, there is a wellness spa with a gym, a medical room, a beauty salon and a massage room. Her spacious main salon provides a sophisticated space for entertainment, with a choice of lounge areas to port and starboard. This room can also convert to a cinema room.