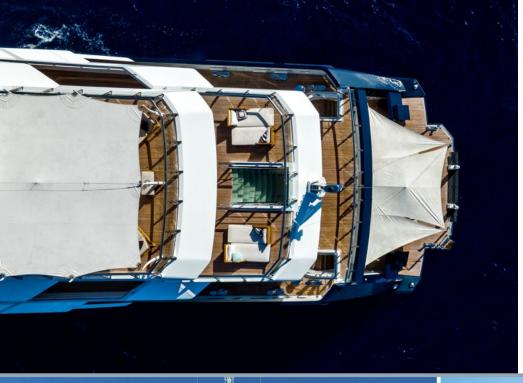

# Aalto

AALTO is an 80m superyacht, designed by Italian studio Nuvolari Lenard and built by prestigious Dutch yard, Oceanco. Her expansive interior and exterior spaces are finished to the highest quality and packed with just about every conceivable amenity, ensuring the charter of a lifetime.

Stepping onto the upper deck, guests will find an al fresco dining area with loungers towards her stern that bask in sunlight. This versatile area can also be set up as an outdoor cinema.

The sky lounge, complete with a grand piano and a formal dining area connects to an impressive indoor/outdoor dining space capable of welcoming up to 12 guests.

Up on the sun deck, guests will find a glass-backed pool surrounded by sun pads with a sofa amidship, creating an idyllic setting to enjoy the picturesque surroundings of your charter.