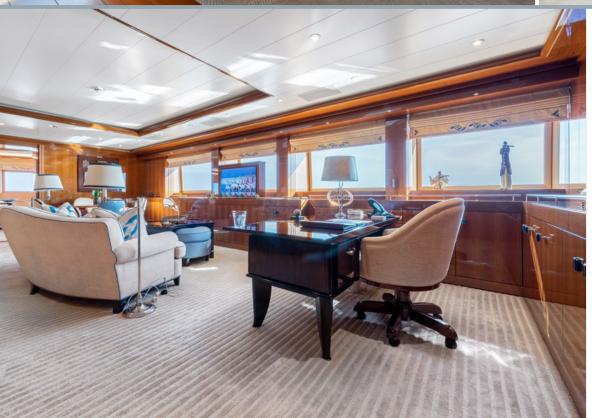

Aft on the main deck, there is a wellness spa with a gym, a medical room, a beauty salon and a massage room. Her spacious main salon provides a sophisticated space for entertainment, with a choice of lounge areas to port and starboard. This room can also convert to a cinema room.