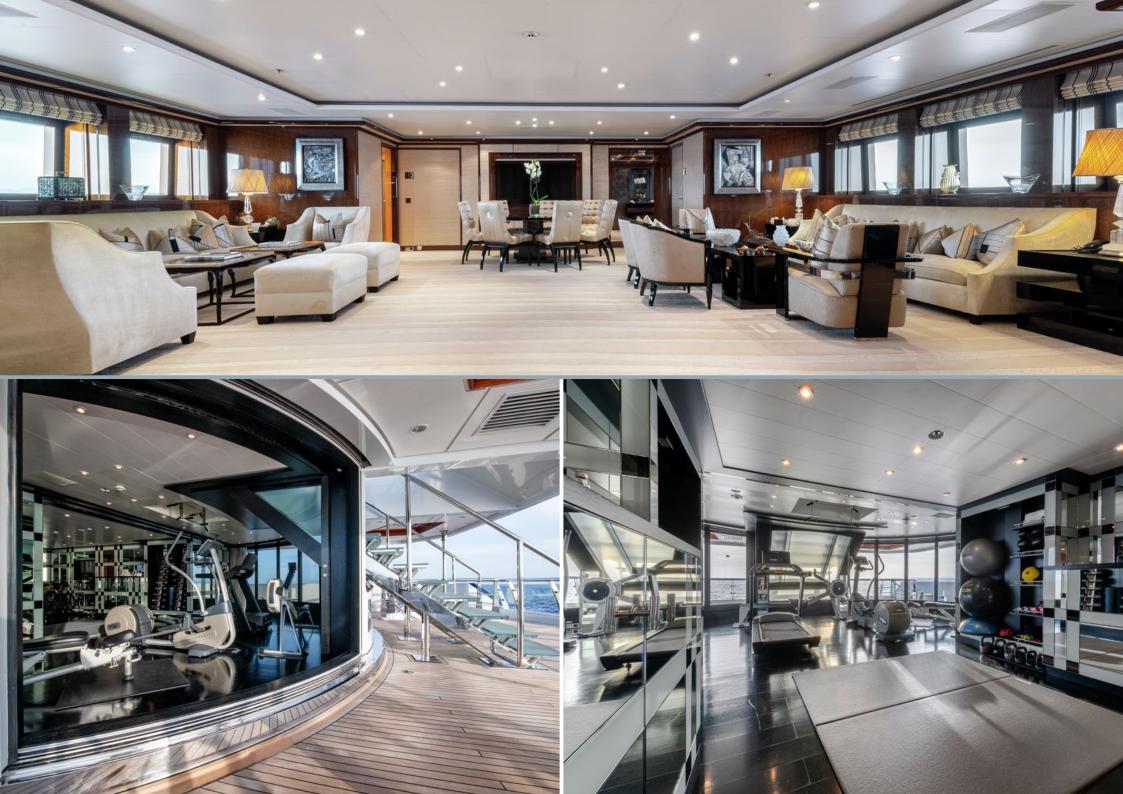

Aft on the main deck, there is a wellness spa with a gym, a medical room, a beauty salon and a massage room. Her spacious main salon provides a sophisticated space for entertainment, with a choice of lounge areas to port and starboard. This room can also convert to a cinema room.

### GYM EQUIPMENT

Cybex treadmill

Technogym elliptical machine

Technogym Unica cable machine (Fixed weights)

Free weights

is not permitted without prior permission from the Owner via the Central Agent.

All particulars are given in good faith and are believed to be correct but cannot be guaranteed

Full beam Master Cabin with private Portuguese deck and two Jacuzzis

Multiple VIP cabins including a VIP Cabin on the bridge deck

Spacious guest elevator connecting lower deck to bridge deck

Dedicated wellness area with fully equipped gym, a beauty salon and a massage room