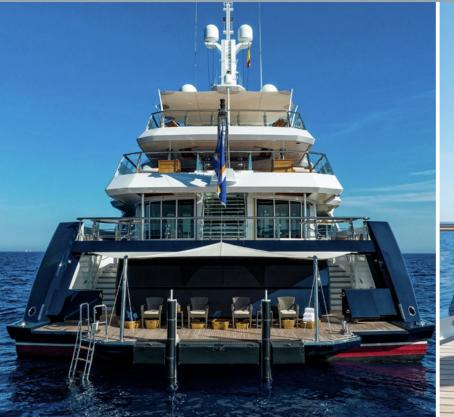

Stepping onto the upper deck, guests will find an al fresco dining area with loungers towards her stern that bask in sunlight. This versatile area can also be set up as an outdoor cinema.

The sky lounge, complete with a grand piano and a formal dining area connects to an impressive indoor/outdoor dining space capable of welcoming up to 12 guests.

Glass-backed swimming pool with contra-flow on sundeck

Upper deck aft outdoor cinema

Bridge deck aft BBQ

Sundeck BBQ

Packed toy box with a slide

3 tenders including a 31' Novurania Chase Tender

Proactive, fun, 5 Star crew