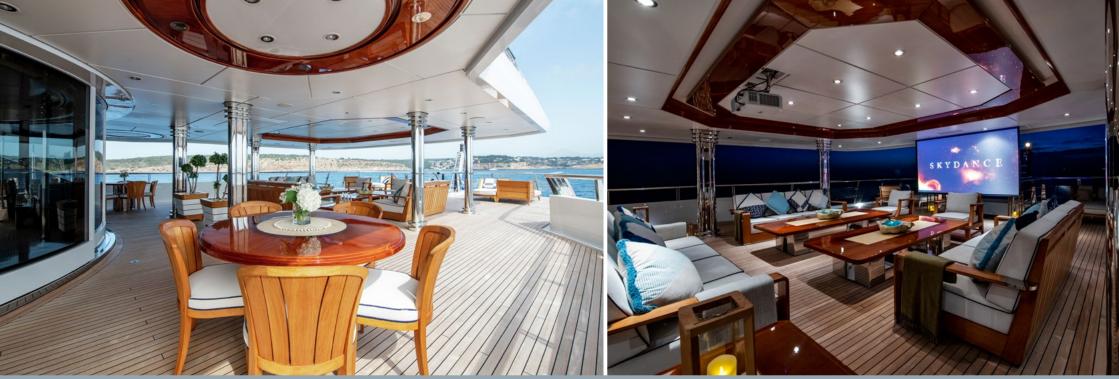

Stepping onto the upper deck, guests will find an al fresco dining area with loungers towards her stern that bask in sunlight. This versatile area can also be set up as an outdoor cinema.

The sky lounge, complete with a grand piano and a formal dining area connects to an impressive indoor/outdoor dining space capable of welcoming up to 12 guests.

Glass-backed swimming pool with contra-flow on sundeck

Upper deck aft outdoor cinema

Bridge deck aft BBQ

Sundeck BBQ

Packed toy box with a slide

3 tenders including a 31' Novurania Chase Tender

Proactive, fun, 5 Star crew