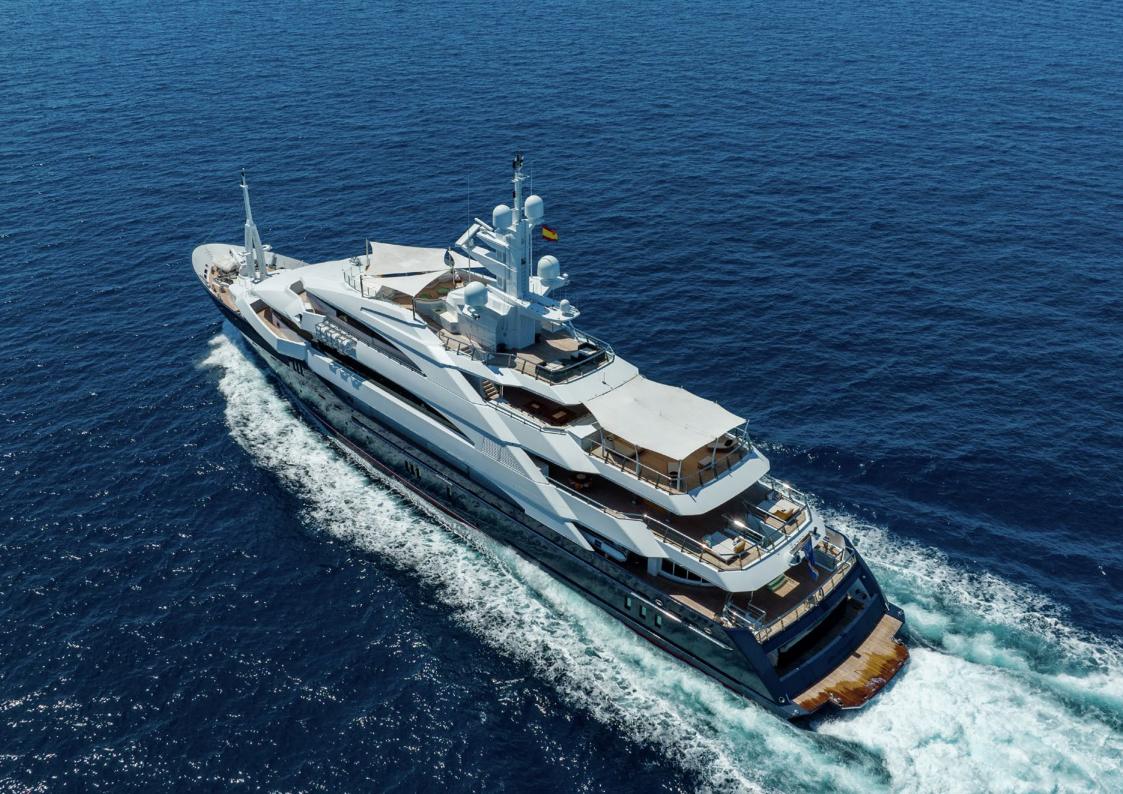

# Aalto

AALTO is an 80m superyacht, designed by Italian studio Nuvolari Lenard and built by prestigious Dutch yard, Oceanco. Her expansive interior and exterior spaces are finished to the highest quality and packed with just about every conceivable amenity, ensuring the charter of a lifetime.

Up on the sun deck, guests will find a glass-backed pool surrounded by sun pads with a sofa amidship, creating an idyllic setting to enjoy the picturesque surroundings of your charter.