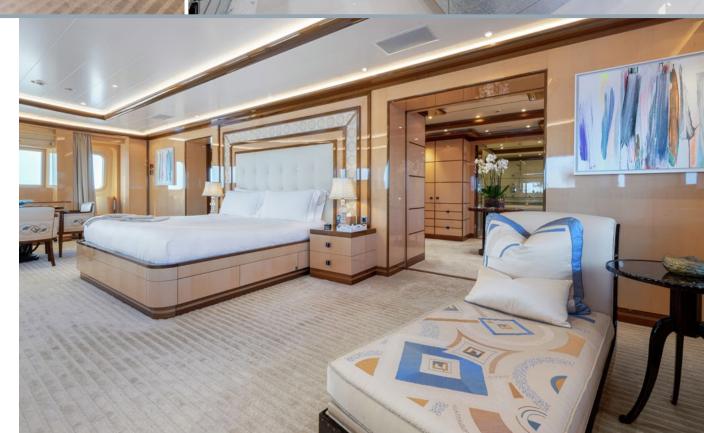

AALTO has accommodation for up to 12 guests across nine luxurious cabins. She boasts an expansive Owner's suite, four VIP suites, two double cabins and two twin cabins with an elevator offering easy access to all decks.

Full beam Master Cabin with private Portuguese deck and two Jacuzzis

Multiple VIP cabins including a VIP Cabin on the bridge deck

Spacious guest elevator connecting lower deck to bridge deck

Dedicated wellness area with fully equipped gym, a beauty salon and a massage room