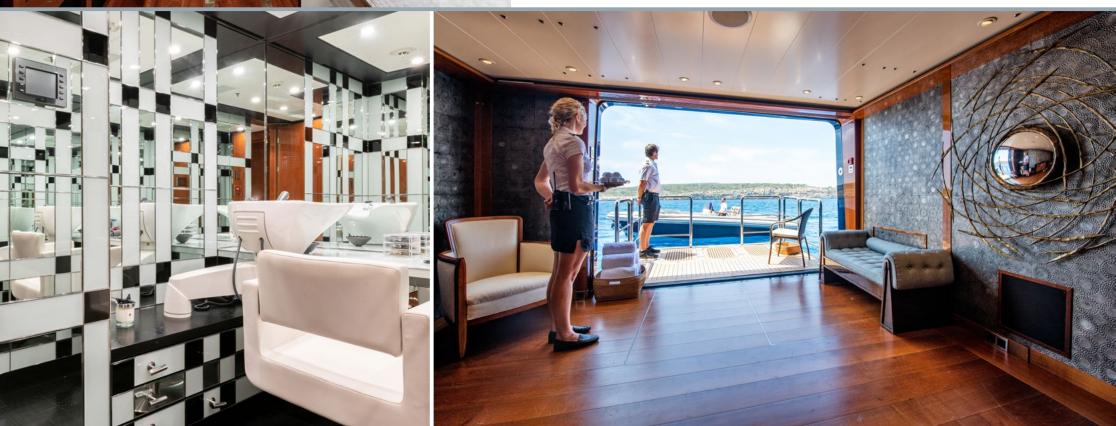

Aft on the main deck, there is a wellness spa with a gym, a medical room, a beauty salon and a massage room. Her spacious main salon provides a sophisticated space for entertainment, with a choice of lounge areas to port and starboard. This room can also convert to a cinema room.

Full beam Master Cabin with private Portuguese deck and two Jacuzzis

Multiple VIP cabins including a VIP Cabin on the bridge deck

Spacious guest elevator connecting lower deck to bridge deck

Dedicated wellness area with fully equipped gym, a beauty salon and a massage room