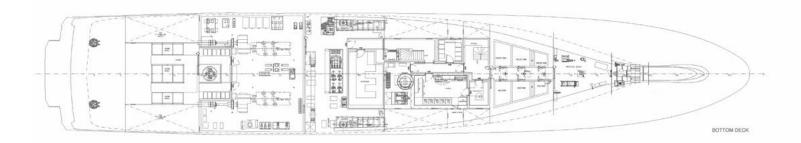

AALTO has accommodation for up to 12 guests across nine luxurious cabins. She boasts an expansive Owner's suite, four VIP suites, two double cabins and two twin cabins with an elevator offering easy access to all decks.

Aft on the main deck, there is a wellness spa with a gym, a medical room, a beauty salon and a massage room. Her spacious main salon provides a sophisticated space for entertainment, with a choice of lounge areas to port and starboard. This room can also convert to a cinema room.

Up on the sun deck, guests will find a glass-backed pool surrounded by sun pads with a sofa amidship, creating an idyllic setting to enjoy the picturesque surroundings of your charter.