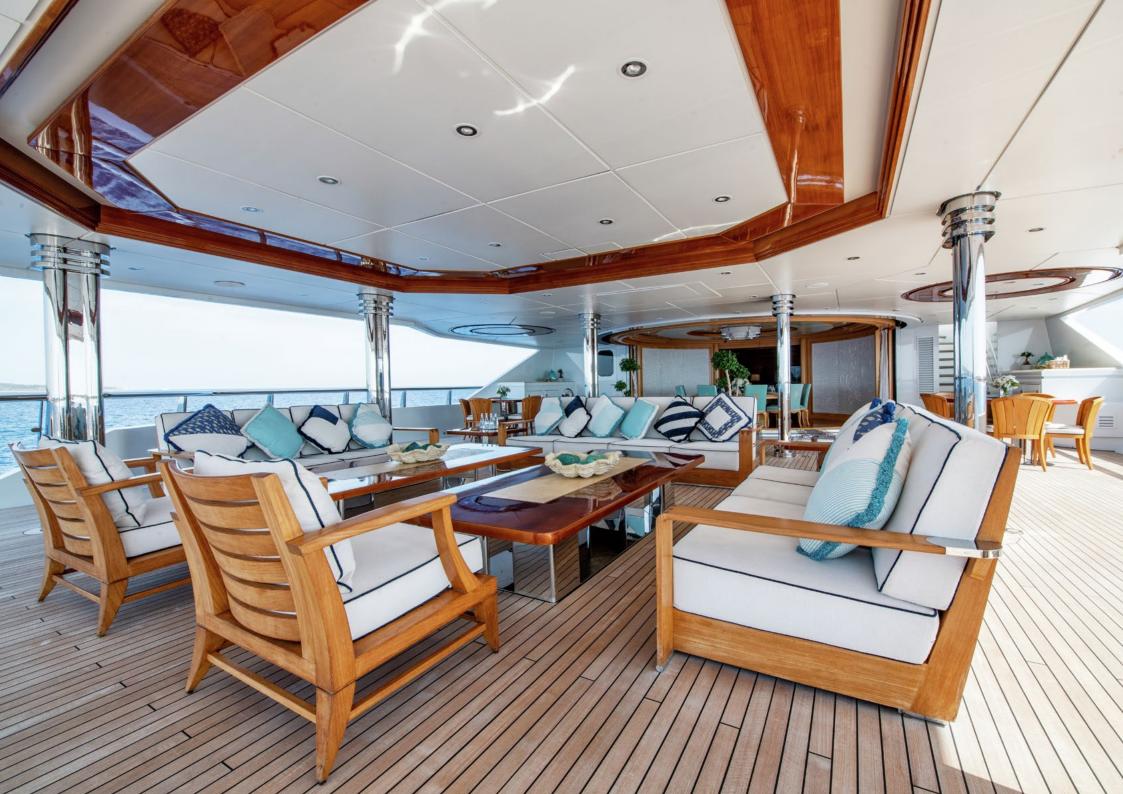

Aft on the main deck, there is a wellness spa with a gym, a medical room, a beauty salon and a massage room. Her spacious main salon provides a sophisticated space for entertainment, with a choice of lounge areas to port and starboard. This room can also convert to a cinema room.