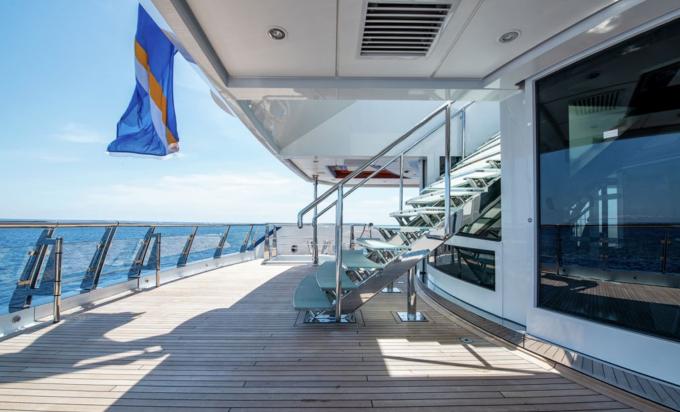

Stepping onto the upper deck, guests will find an al fresco dining area with loungers towards her stern that bask in sunlight. This versatile area can also be set up as an outdoor cinema.

The sky lounge, complete with a grand piano and a formal dining area connects to an impressive indoor/outdoor dining space capable of welcoming up to 12 guests.