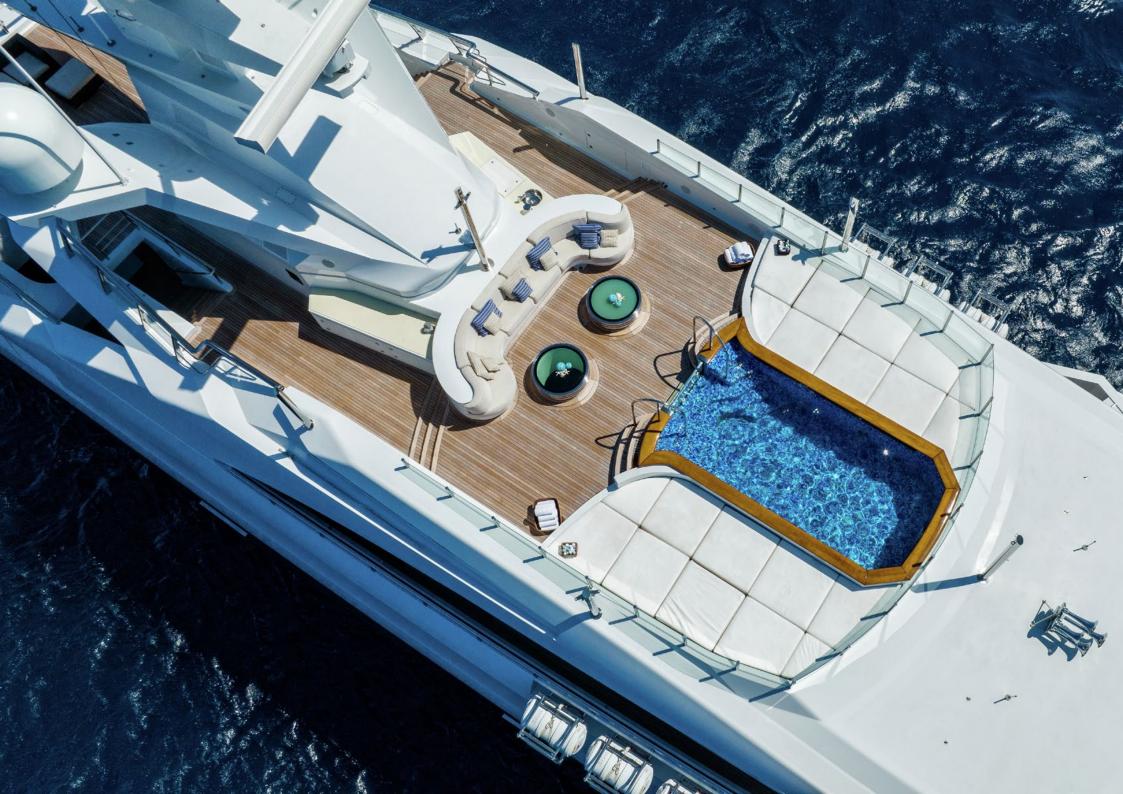

Up on the sun deck, guests will find a glass-backed pool surrounded by sun pads with a sofa amidship, creating an idyllic setting to enjoy the picturesque surroundings of your charter.

Glass-backed swimming pool with contra-flow on sundeck

Upper deck aft outdoor cinema

Bridge deck aft BBQ

Sundeck BBQ

Packed toy box with a slide

3 tenders including a 31' Novurania Chase Tender

Proactive, fun, 5 Star crew