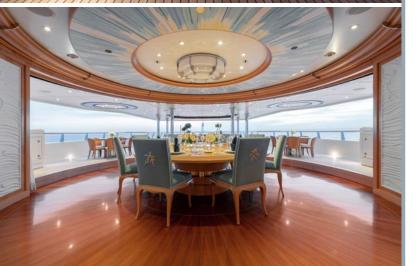

Stepping onto the upper deck, guests will find an al fresco dining area with loungers towards her stern that bask in sunlight. This versatile area can also be set up as an outdoor cinema.

The sky lounge, complete with a grand piano and a formal dining area connects to an impressive indoor/outdoor dining space capable of welcoming up to 12 guests.