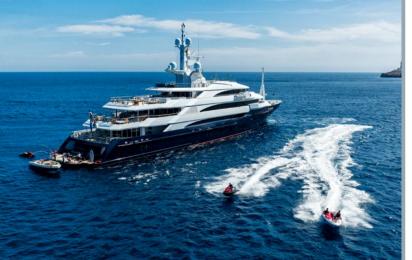

# Aalto

AALTO is an 80m superyacht, designed by Italian studio Nuvolari Lenard and built by prestigious Dutch yard, Oceanco. Her expansive interior and exterior spaces are finished to the highest quality and packed with just about every conceivable amenity, ensuring the charter of a lifetime.

## TOYS

2 x Seadoo RXT

1 x Seadoo Spark

4 x Jobe Impulse SUP

2 x Jobe Bamboo SUP

2 x Jobe Blue Top SUP

2 x Jobe 6'2" Soft Top Surfboard

2 x Jobe 7'2" Soft Top Surfboard