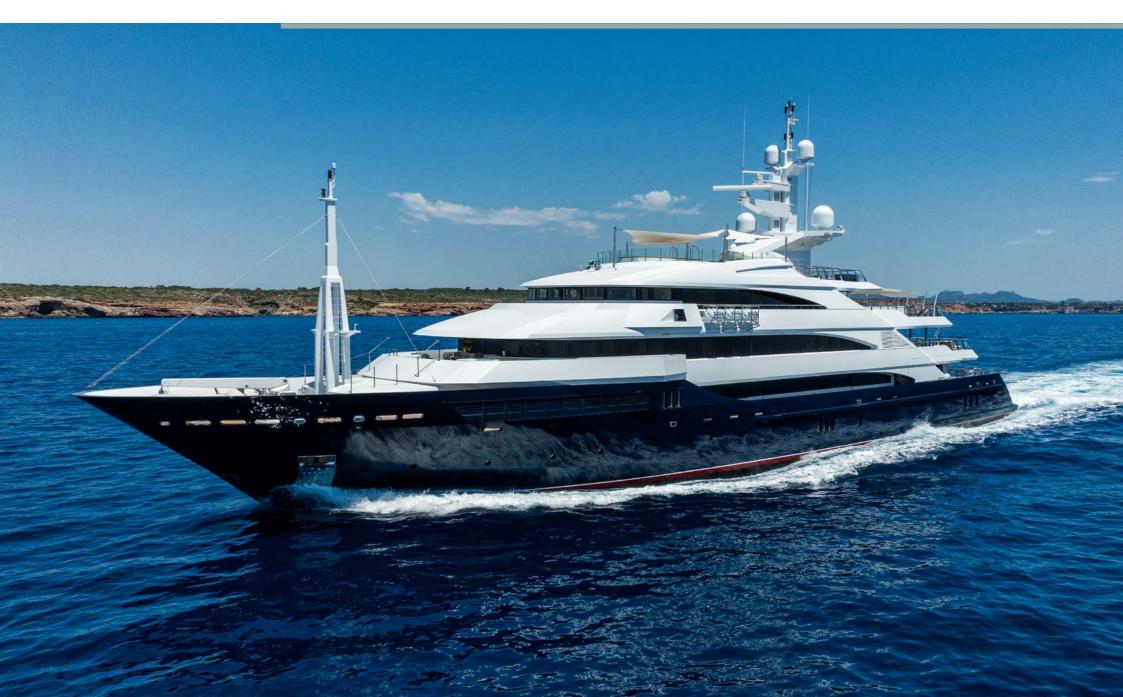

# Aalto

AALTO is an 80m superyacht, designed by Italian studio Nuvolari Lenard and built by prestigious Dutch yard, Oceanco. Her expansive interior and exterior spaces are finished to the highest quality and packed with just about every conceivable amenity, ensuring the charter of a lifetime.