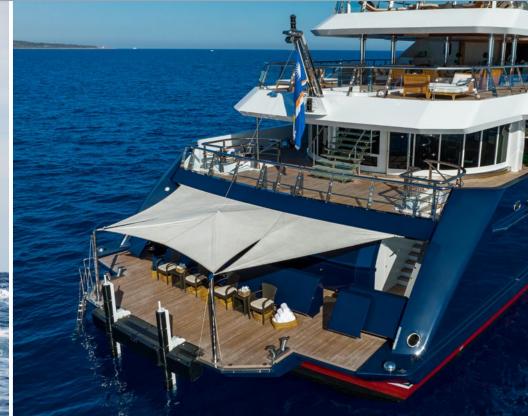

Stepping onto the upper deck, guests will find an al fresco dining area with loungers towards her stern that bask in sunlight. This versatile area can also be set up as an outdoor cinema.

The sky lounge, complete with a grand piano and a formal dining area connects to an impressive indoor/outdoor dining space capable of welcoming up to 12 guests.

Glass-backed swimming pool with contra-flow on sundeck

Upper deck aft outdoor cinema

Bridge deck aft BBQ

Sundeck BBQ

Packed toy box with a slide

3 tenders including a 31' Novurania Chase Tender

Proactive, fun, 5 Star crew