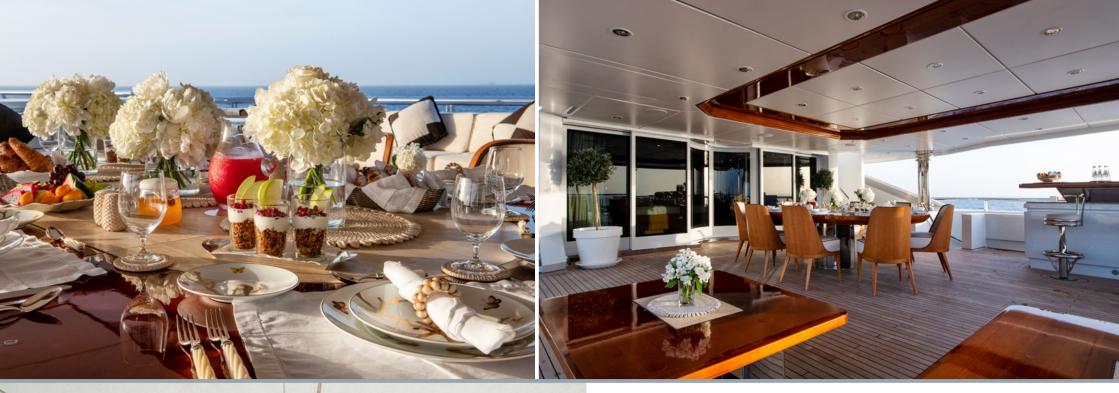

Stepping onto the upper deck, guests will find an al fresco dining area with loungers towards her stern that bask in sunlight. This versatile area can also be set up as an outdoor cinema.

The sky lounge, complete with a grand piano and a formal dining area connects to an impressive indoor/outdoor dining space capable of welcoming up to 12 guests.