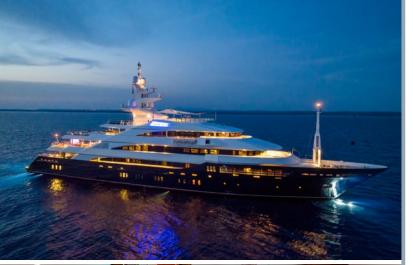

# Aalto

AALTO is an 80m superyacht, designed by Italian studio Nuvolari Lenard and built by prestigious Dutch yard, Oceanco. Her expansive interior and exterior spaces are finished to the highest quality and packed with just about every conceivable amenity, ensuring the charter of a lifetime.