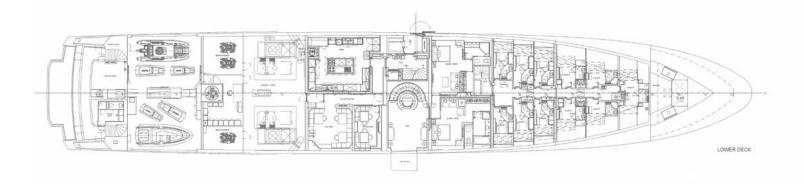

AALTO has accommodation for up to 12 guests across nine luxurious cabins. She boasts an expansive Owner's suite, four VIP suites, two double cabins and two twin cabins with an elevator offering easy access to all decks.