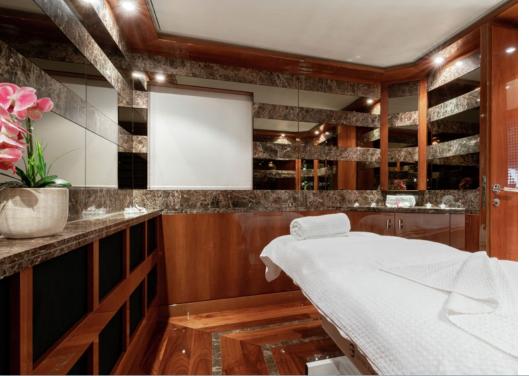

Aft on the main deck, there is a wellness spa with a gym, a medical room, a beauty salon and a massage room. Her spacious main salon provides a sophisticated space for entertainment, with a choice of lounge areas to port and starboard. This room can also convert to a cinema room.

Full beam Master Cabin with private Portuguese deck and two Jacuzzis

Multiple VIP cabins including a VIP Cabin on the bridge deck

Spacious guest elevator connecting lower deck to bridge deck

Dedicated wellness area with fully equipped gym, a beauty salon and a massage room