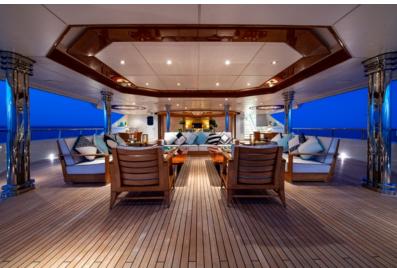

Stepping onto the upper deck, guests will find an al fresco dining area with loungers towards her stern that bask in sunlight. This versatile area can also be set up as an outdoor cinema.

The sky lounge, complete with a grand piano and a formal dining area connects to an impressive indoor/outdoor dining space capable of welcoming up to 12 guests.

Aft on the main deck, there is a wellness spa with a gym, a medical room, a beauty salon and a massage room. Her spacious main salon provides a sophisticated space for entertainment, with a choice of lounge areas to port and starboard. This room can also convert to a cinema room.