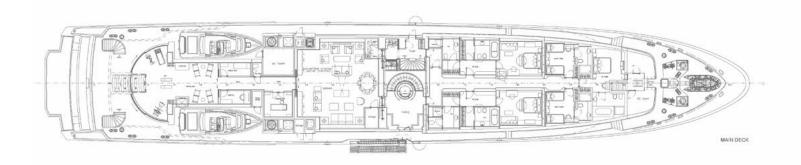

AALTO has accommodation for up to 12 guests across nine luxurious cabins. She boasts an expansive Owner's suite, four VIP suites, two double cabins and two twin cabins with an elevator offering easy access to all decks.

Aft on the main deck, there is a wellness spa with a gym, a medical room, a beauty salon and a massage room. Her spacious main salon provides a sophisticated space for entertainment, with a choice of lounge areas to port and starboard. This room can also convert to a cinema room.