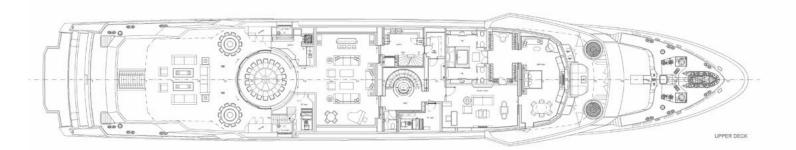

Stepping onto the upper deck, guests will find an al fresco dining area with loungers towards her stern that bask in sunlight. This versatile area can also be set up as an outdoor cinema.

The sky lounge, complete with a grand piano and a formal dining area connects to an impressive indoor/outdoor dining space capable of welcoming up to 12 guests.

Aft on the main deck, there is a wellness spa with a gym, a medical room, a beauty salon and a massage room. Her spacious main salon provides a sophisticated space for entertainment, with a choice of lounge areas to port and starboard. This room can also convert to a cinema room.