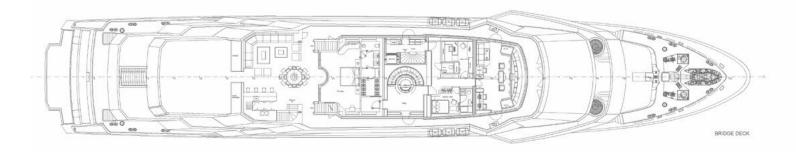

Stepping onto the upper deck, guests will find an al fresco dining area with loungers towards her stern that bask in sunlight. This versatile area can also be set up as an outdoor cinema.

The sky lounge, complete with a grand piano and a formal dining area connects to an impressive indoor/outdoor dining space capable of welcoming up to 12 guests.

Aft on the main deck, there is a wellness spa with a gym, a medical room, a beauty salon and a massage room. Her spacious main salon provides a sophisticated space for entertainment, with a choice of lounge areas to port and starboard. This room can also convert to a cinema room.