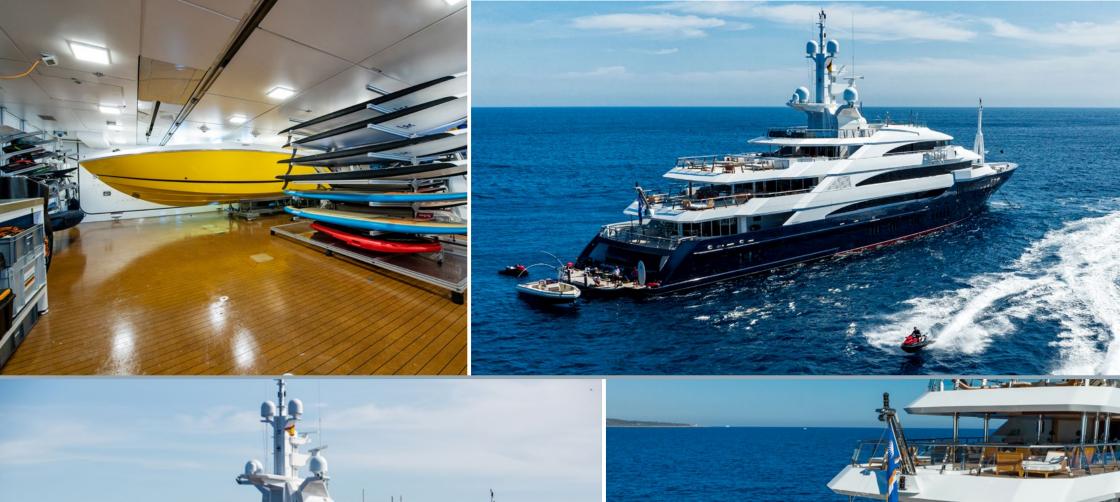

#### **TENDERS**

1 x Novurania Chase Tender 31'

1 x Novurania Catamaran Tender 28'

1 x Cobalt tender 23'

1 x Rescue tender

## TOYS

2 x Seadoo RXT

1 x Seadoo Spark

4 x Jobe Impulse SUP

2 x Jobe Bamboo SUP

2 x Jobe Blue Top SUP

2 x Jobe 6'2" Soft Top Surfboard

2 x Jobe 7'2" Soft Top Surfboard

Glass-backed swimming pool with contra-flow on sundeck

Upper deck aft outdoor cinema

Bridge deck aft BBQ

Sundeck BBQ

Packed toy box with a slide

3 tenders including a 31' Novurania Chase Tender

Proactive, fun, 5 Star crew