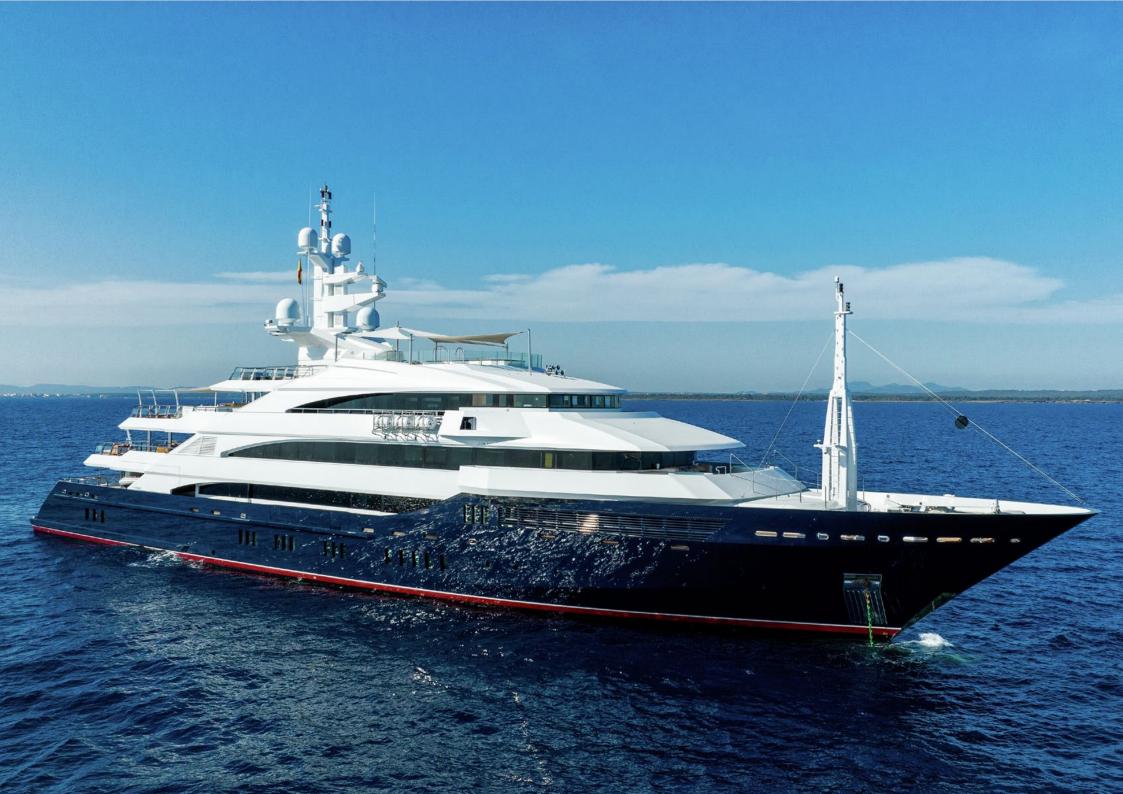

# Aalto

AALTO is an 80m superyacht, designed by Italian studio Nuvolari Lenard and built by prestigious Dutch yard, Oceanco. Her expansive interior and exterior spaces are finished to the highest quality and packed with just about every conceivable amenity, ensuring the charter of a lifetime.