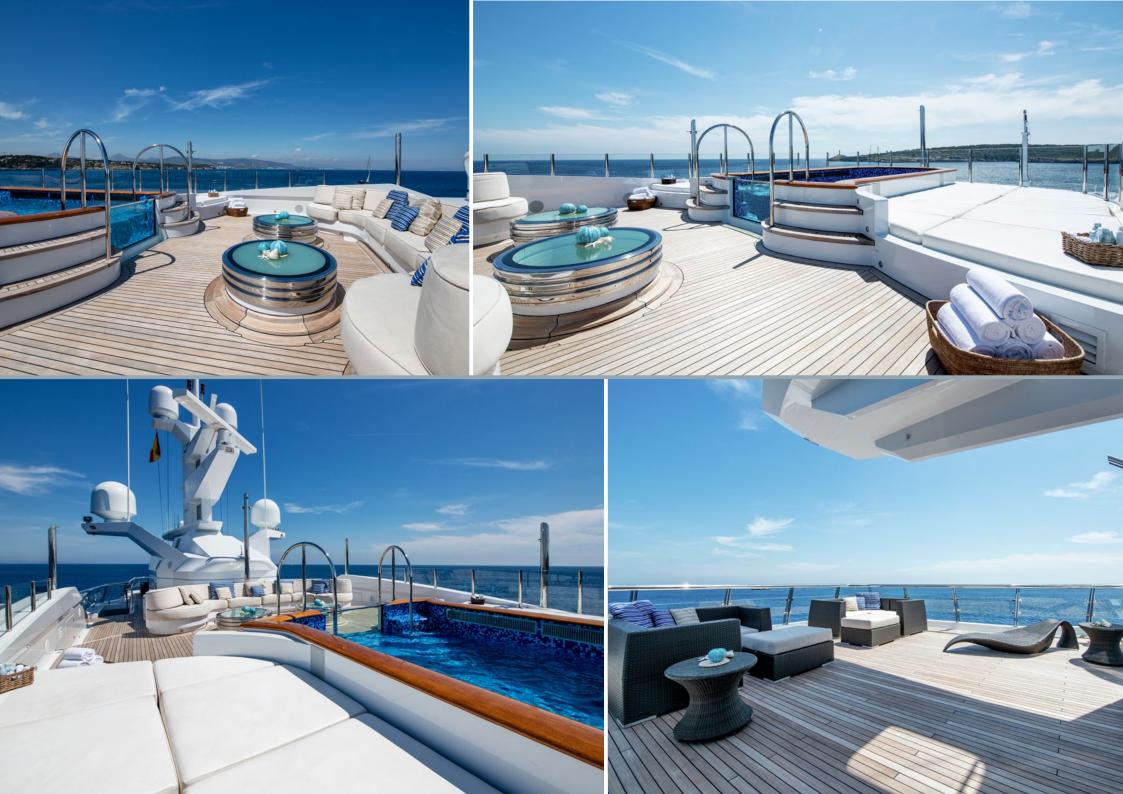

Stepping onto the upper deck, guests will find an al fresco dining area with loungers towards her stern that bask in sunlight. This versatile area can also be set up as an outdoor cinema.

The sky lounge, complete with a grand piano and a formal dining area connects to an impressive indoor/outdoor dining space capable of welcoming up to 12 guests.

Up on the sun deck, guests will find a glass-backed pool surrounded by sun pads with a sofa amidship, creating an idyllic setting to enjoy the picturesque surroundings of your charter.

Glass-backed swimming pool with contra-flow on sundeck

Upper deck aft outdoor cinema

Bridge deck aft BBQ

Sundeck BBQ

Packed toy box with a slide

3 tenders including a 31' Novurania Chase Tender

Proactive, fun, 5 Star crew