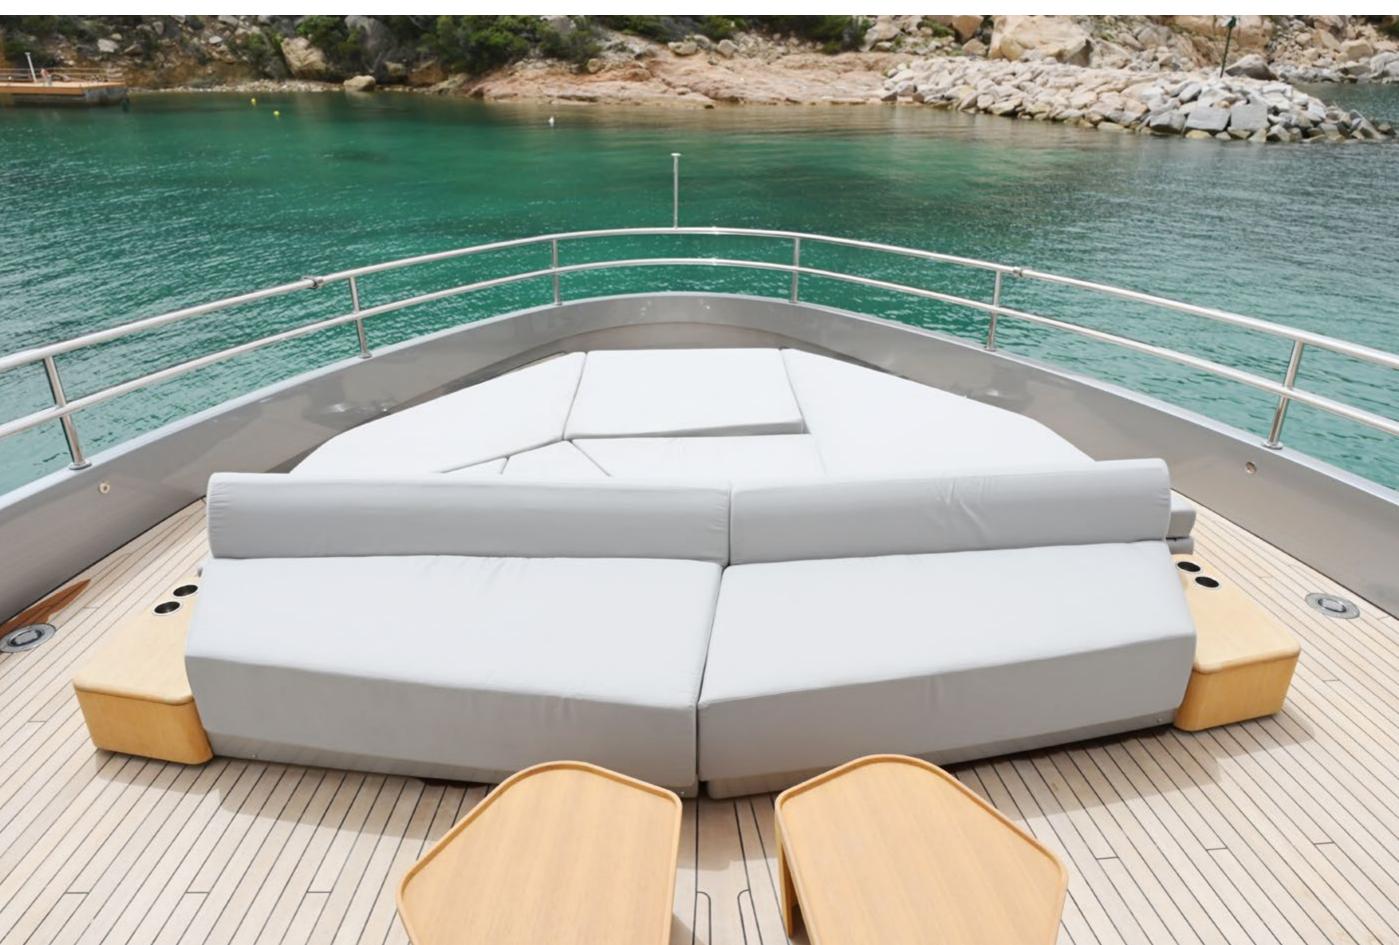

## YACHT FOR CHARTER | ALMA III | 29.63M / 97'5" | UPPER DECK - BRIDGE

YACHT FOR CHARTER | ALMA III | 29.63M / 97'5" | UPPER DECK - SUNBATHING AREA FORWARD

YACHT FOR CHARTER | ALMA III | 29.63M / 97'5" | UPPER DECK - SUNBATHING AREA FORWARD