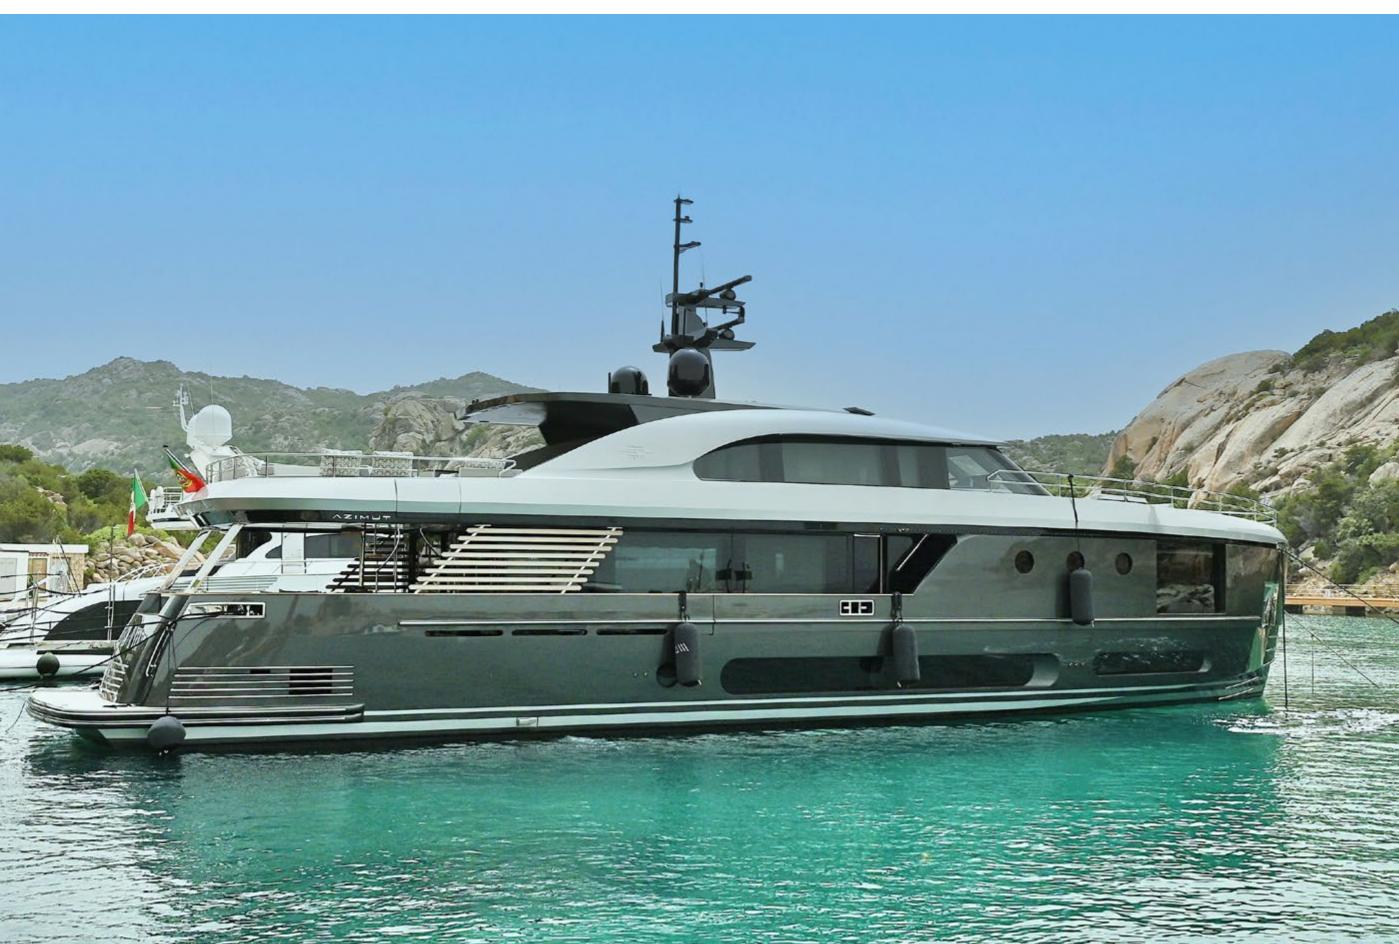

# ALMA III

## YACHT FOR CHARTER | ALMA III | 29.63M / 97'5"

| BUILDER              | AZIMUT            |                                                                                                                                                                                                                                            |
|----------------------|-------------------|--------------------------------------------------------------------------------------------------------------------------------------------------------------------------------------------------------------------------------------------|
| BUILT                | 2024              |                                                                                                                                                                                                                                            |
| BEAM                 | 7.06M / 23'2"     | EXPERT'S VIEW                                                                                                                                                                                                                              |
| STATEROOMS           | 5                 | "The only Magellano 30 currently available on the charter                                                                                                                                                                                  |
| GUESTS               | 10                | market, ALMA III embodies the Italian dolce vita. Awarded<br>the World Yacht Trophy for the best layout in its category,<br>Ken Freivokh's thoughtful design exudes timeless beauty.<br>Abundant natural light floods the interior through |
| CREW                 | 5                 |                                                                                                                                                                                                                                            |
| SPEED                | 16 KNOTS / 20 MAX |                                                                                                                                                                                                                                            |
|                      |                   | expansive windows, offering uninterrupted views of the                                                                                                                                                                                     |
| CRUISING AREA SUMMER | SARDINIA, ITALY   | sea, while the near-vertical bow stands as a testament to her exceptional seaworthiness."                                                                                                                                                  |
| CRUISING AREA WINTER | UNAVAILABLE       |                                                                                                                                                                                                                                            |
| WEEKLY RATE HIGH     | € 120,000         |                                                                                                                                                                                                                                            |
| WEEKLY RATE LOW      | € 105,000         |                                                                                                                                                                                                                                            |
|                      |                   |                                                                                                                                                                                                                                            |