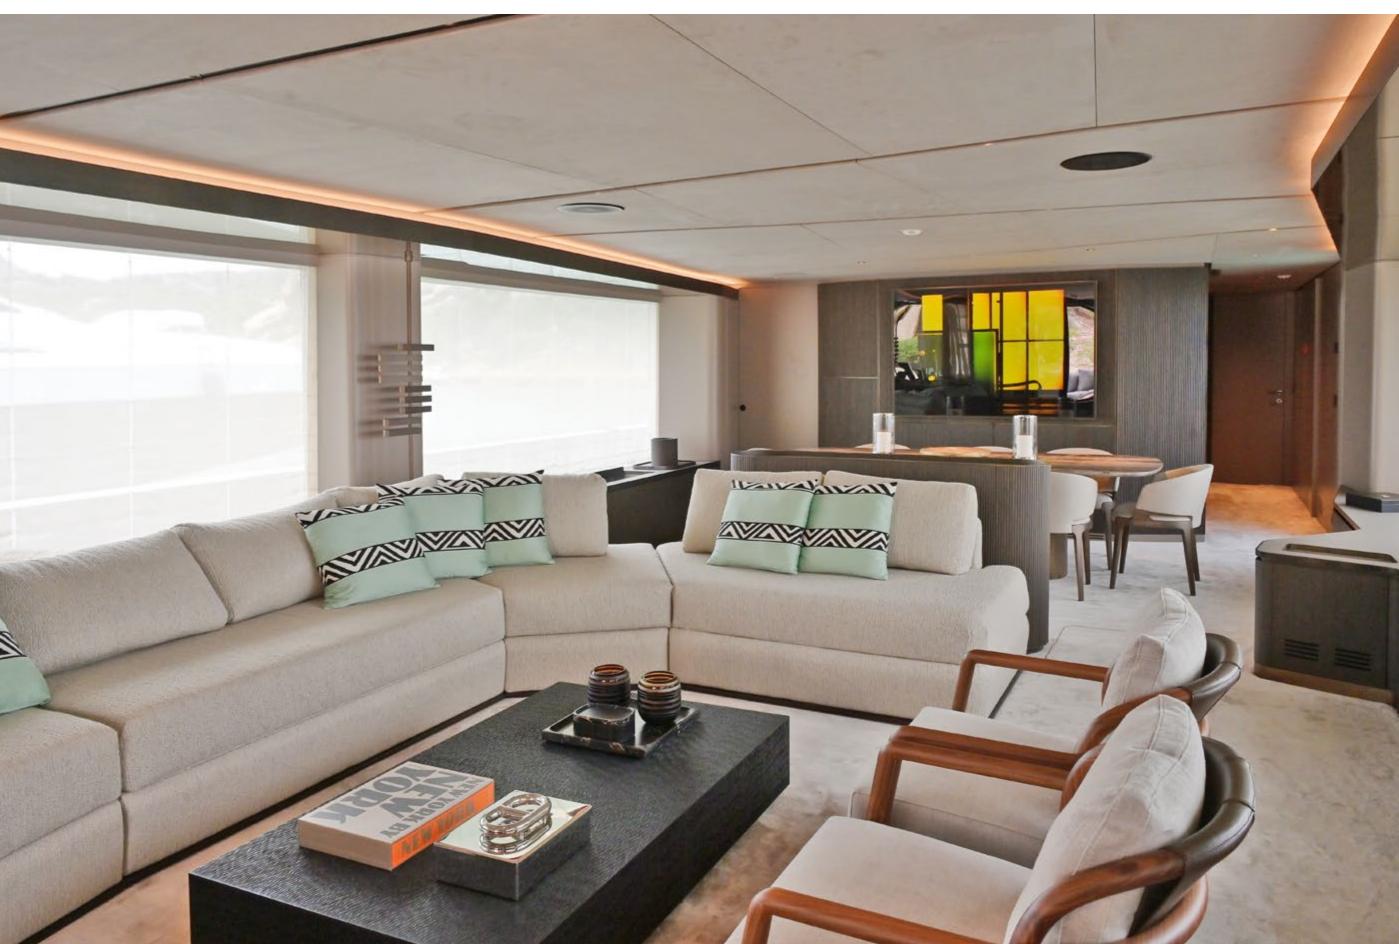

#### YACHT FOR CHARTER | ALMA III | 29.63M / 97'5" | MAIN SALON

YACHT FOR CHARTER | ALMA III | 29.63M / 97'5" | MAIN SALON - DINING AREA

YACHT FOR CHARTER | ALMA III | 29.63M / 97'5" | MAIN DINING AREA

YACHT FOR CHARTER | ALMA III | 29.63M / 97'5" | MASTER STATEROOM