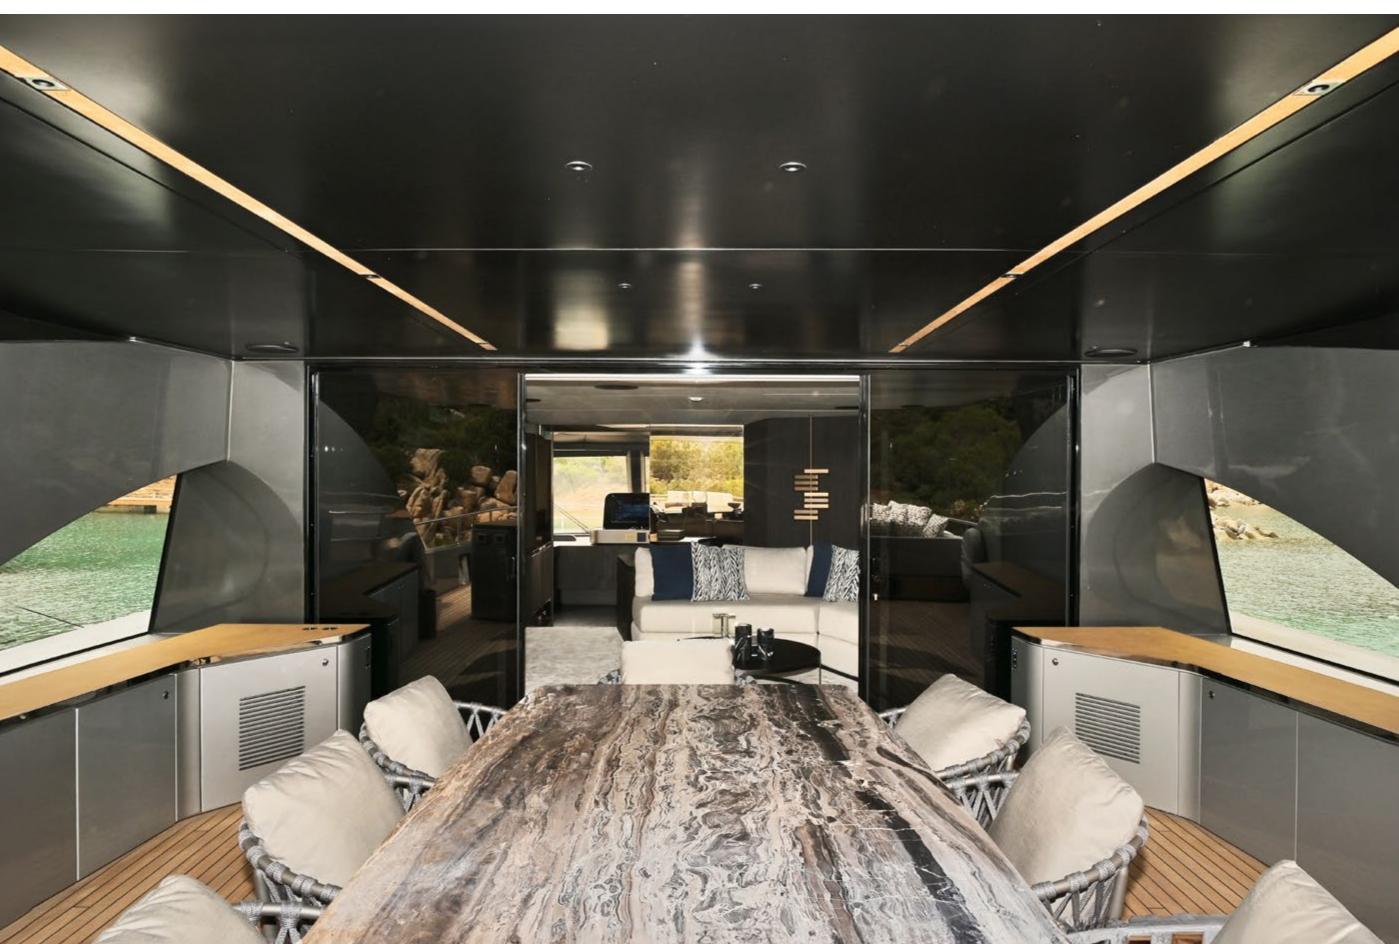

#### YACHT FOR CHARTER | ALMA III | 29.63M / 97'5" | MAIN SALON

YACHT FOR CHARTER | ALMA III | 29.63M / 97'5" | MAIN SALON - DINING AREA

YACHT FOR CHARTER | ALMA III | 29.63M / 97'5" | MAIN DINING AREA

YACHT FOR CHARTER | ALMA III | 29.63M / 97'5" | MASTER STATEROOM