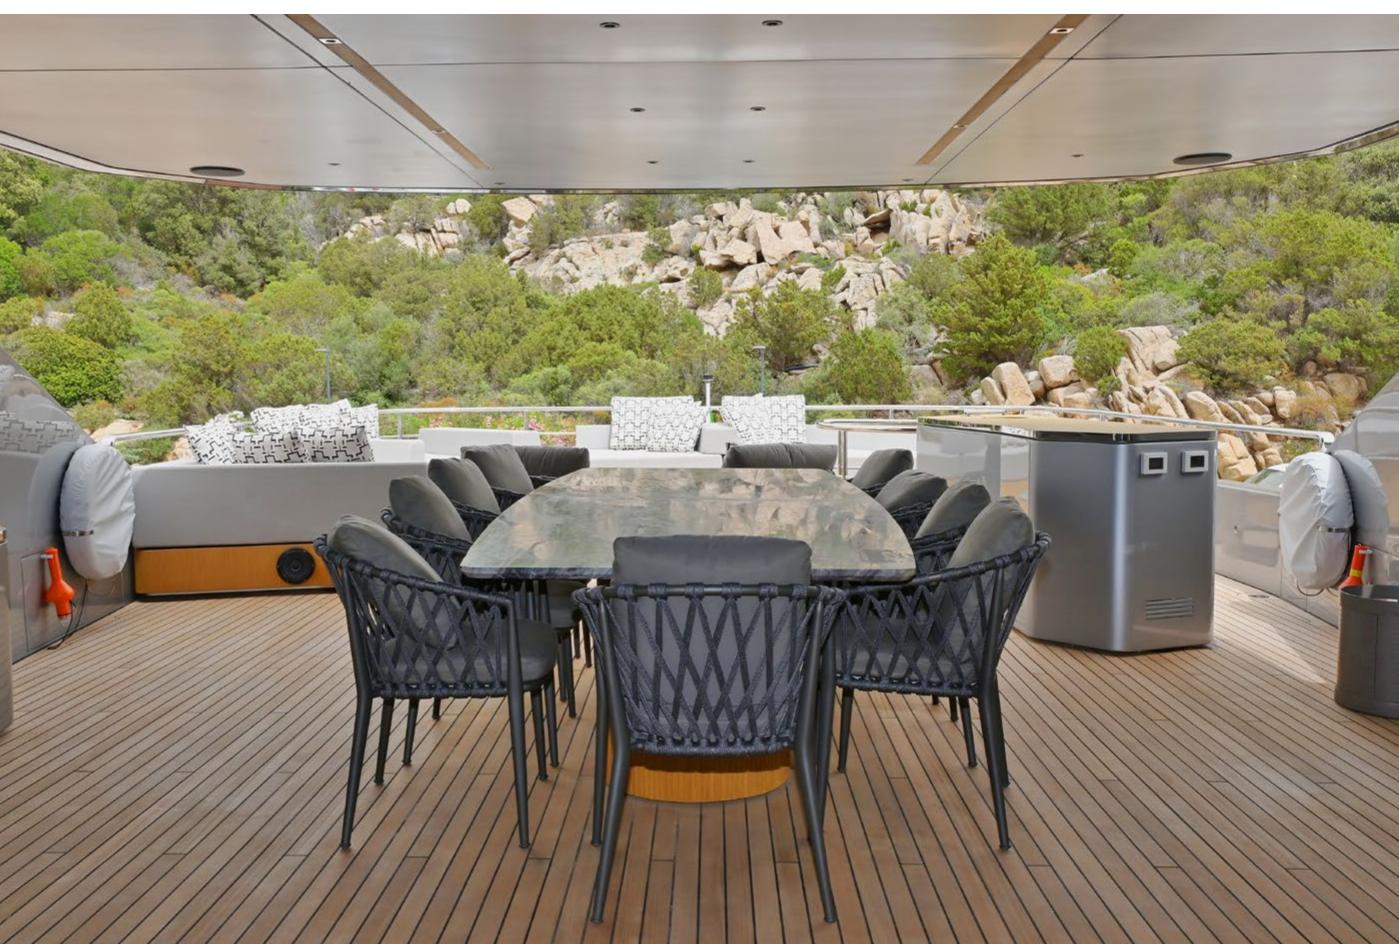

YACHT FOR CHARTER | ALMA III | 29.63M / 97'5" | UPPER AFT DECK - DINING TABLE

YACHT FOR CHARTER | ALMA III | 29.63M / 97'5" | UPPER AFT DECK - DINING TABLE