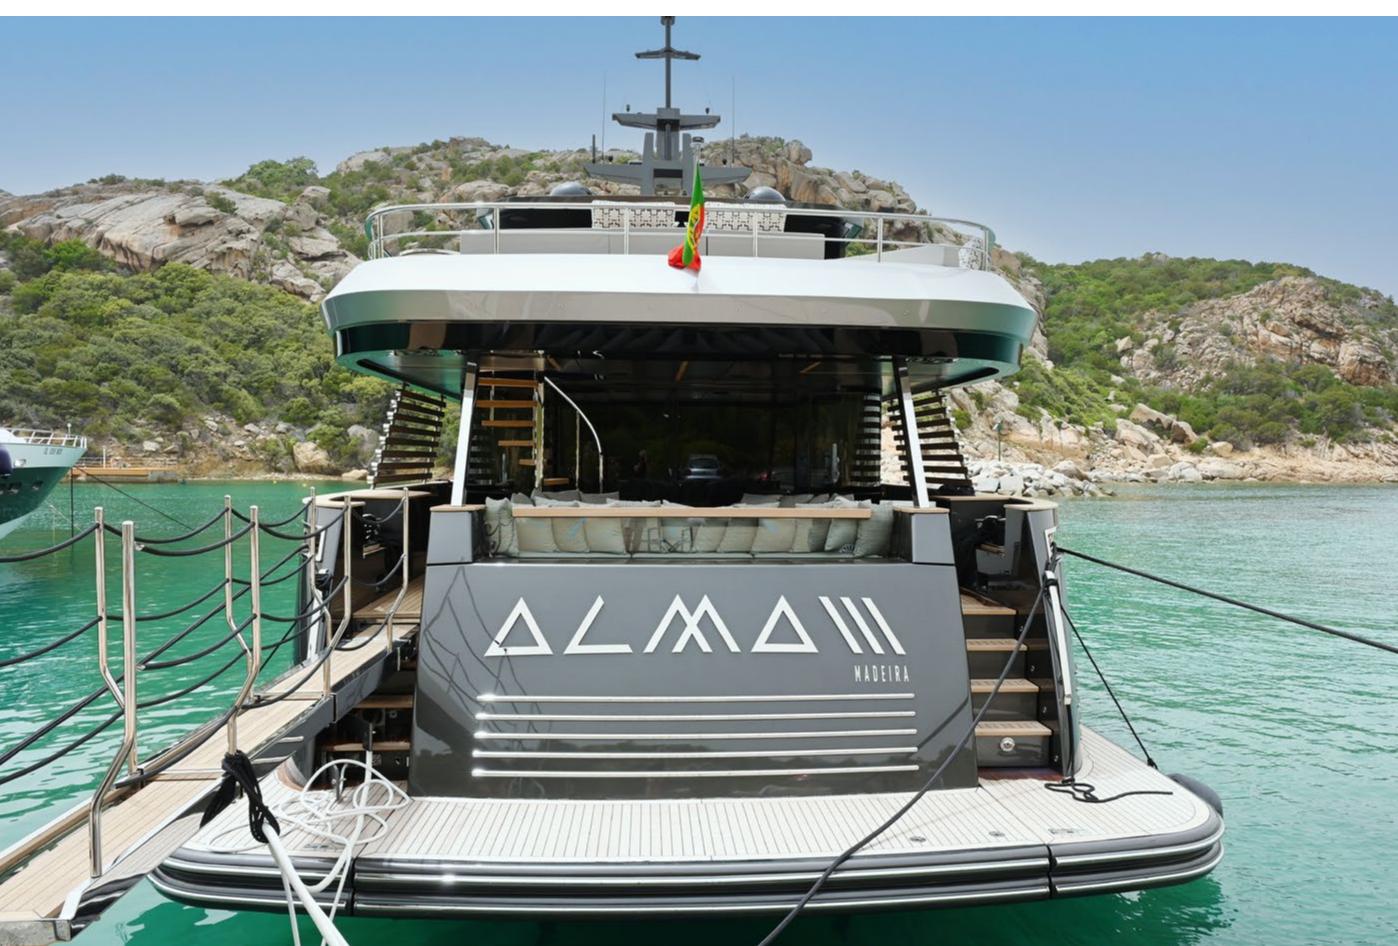

## YACHT FOR CHARTER | ALMA III | 29.63M / 97'5" | DETAIL

YACHT FOR CHARTER | ALMA III | 29.63M / 97'5" | MAIN AFT DECK

YACHT FOR CHARTER | ALMA III | 29.63M / 97'5" | AFT