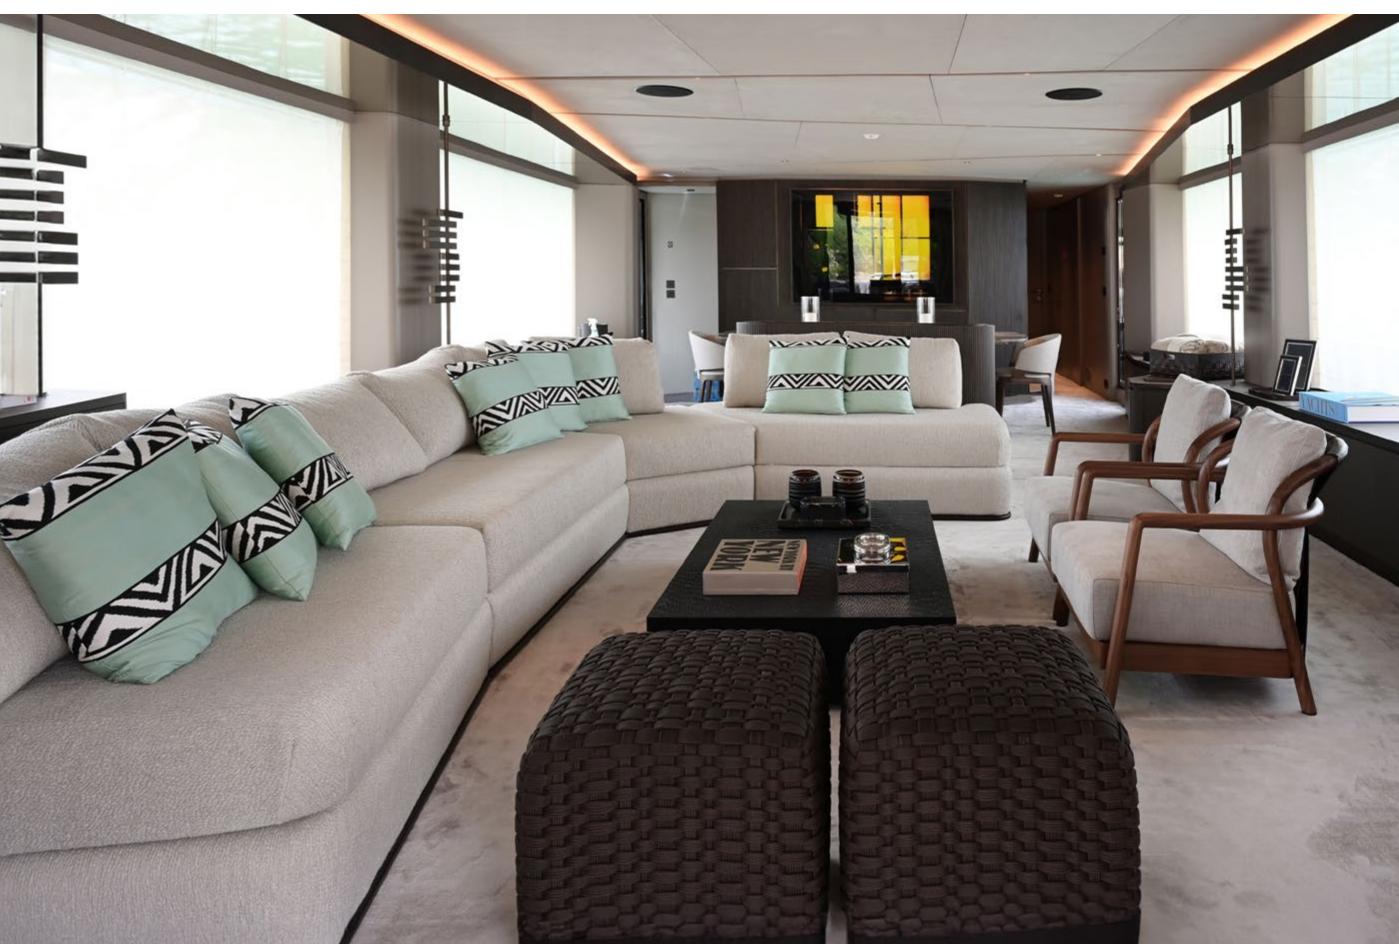

#### YACHT FOR CHARTER | ALMA III | 29.63M / 97'5" | MAIN SALON

YACHT FOR CHARTER | ALMA III | 29.63M / 97'5" | MAIN SALON - DINING AREA

YACHT FOR CHARTER | ALMA III | 29.63M / 97'5" | MAIN DINING AREA

YACHT FOR CHARTER | ALMA III | 29.63M / 97'5" | MASTER STATEROOM