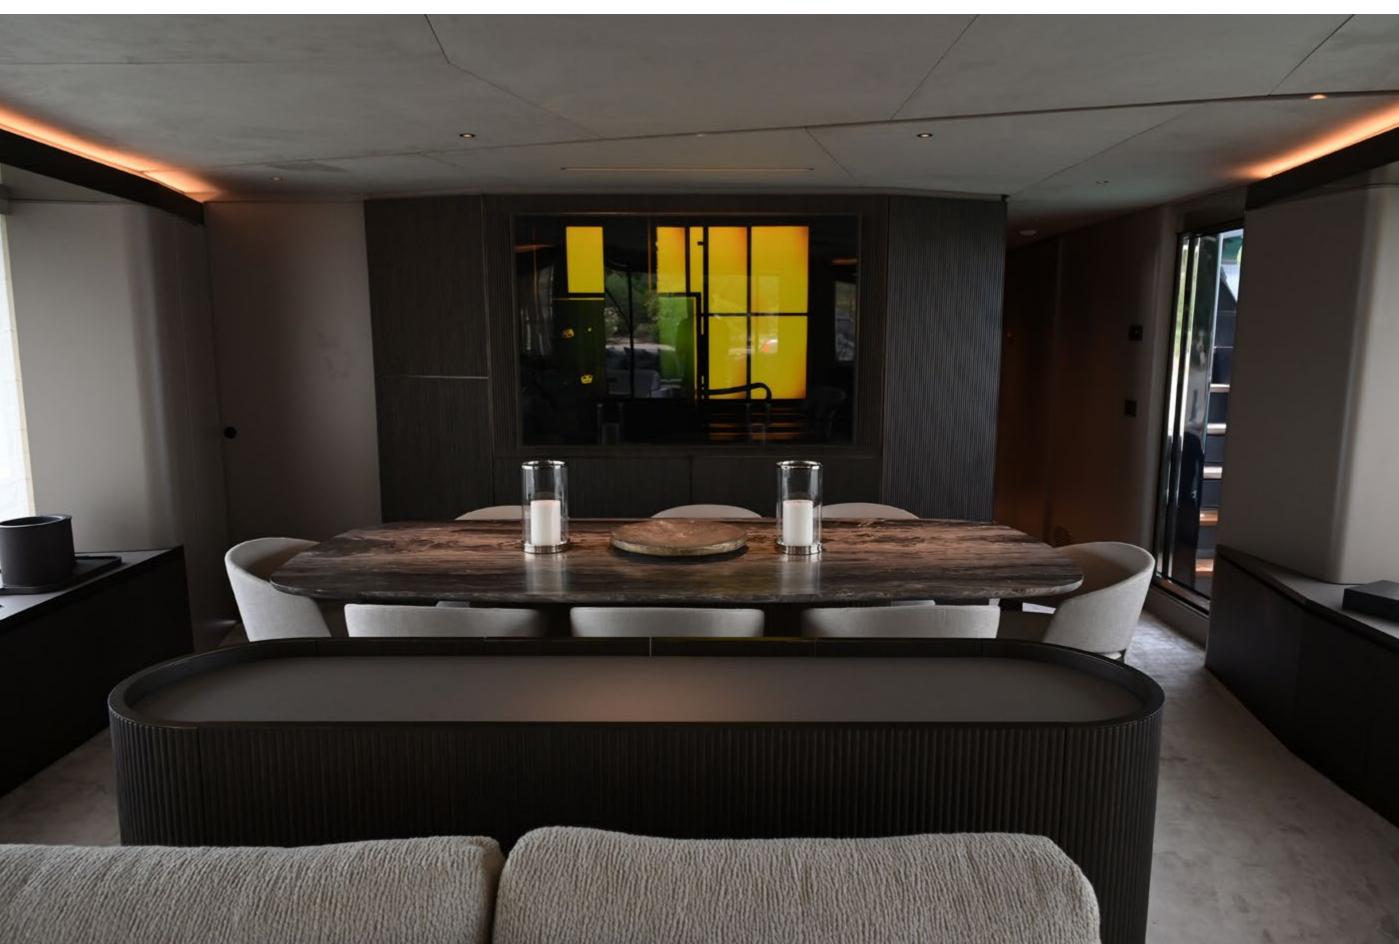

#### YACHT FOR CHARTER | ALMA III | 29.63M / 97'5" | MAIN SALON

YACHT FOR CHARTER | ALMA III | 29.63M / 97'5" | MAIN SALON - DINING AREA

YACHT FOR CHARTER | ALMA III | 29.63M / 97'5" | MAIN DINING AREA

YACHT FOR CHARTER | ALMA III | 29.63M / 97'5" | MASTER STATEROOM