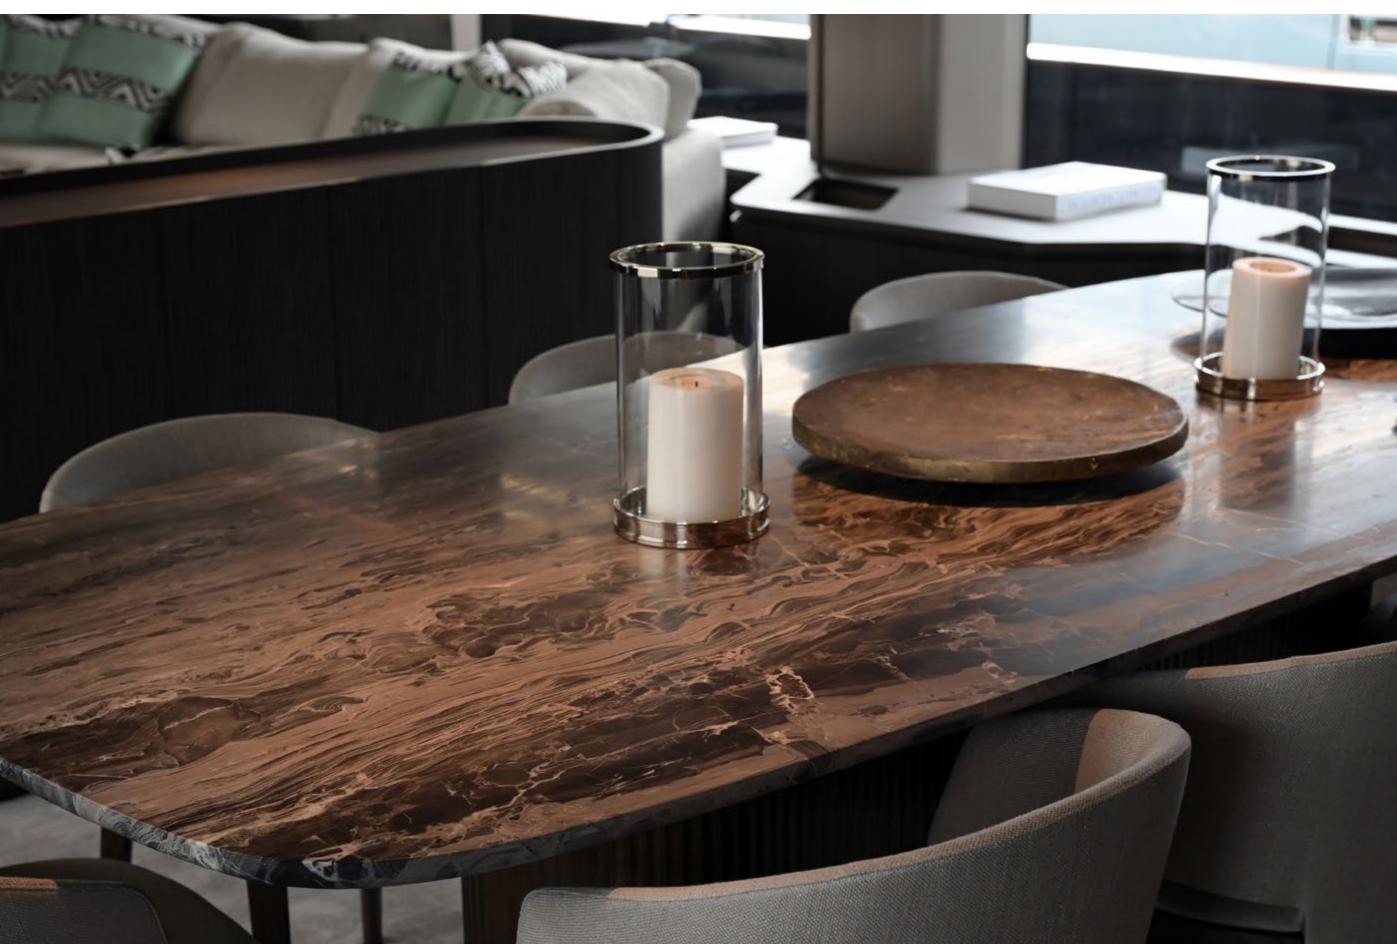

#### YACHT FOR CHARTER | ALMA III | 29.63M / 97'5" | MAIN SALON

YACHT FOR CHARTER | ALMA III | 29.63M / 97'5" | MAIN SALON - DINING AREA

YACHT FOR CHARTER | ALMA III | 29.63M / 97'5" | MAIN DINING AREA

YACHT FOR CHARTER | ALMA III | 29.63M / 97'5" | MASTER STATEROOM