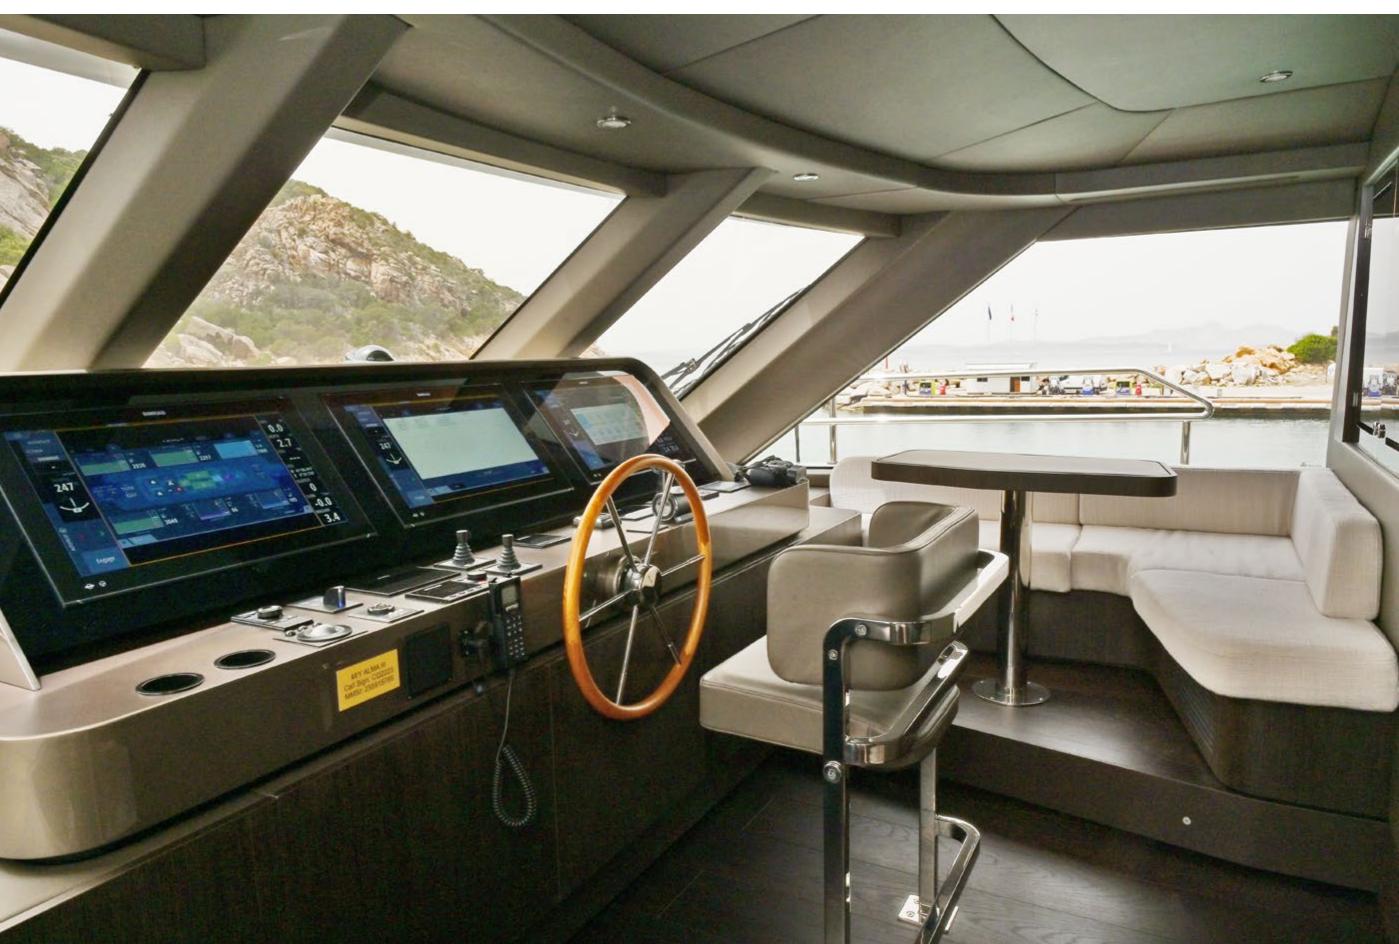

## YACHT FOR CHARTER | ALMA III | 29.63M / 97'5" | UPPER DECK - BRIDGE

YACHT FOR CHARTER | ALMA III | 29.63M / 97'5" | UPPER DECK - SUNBATHING AREA FORWARD

YACHT FOR CHARTER | ALMA III | 29.63M / 97'5" | UPPER DECK - SUNBATHING AREA FORWARD