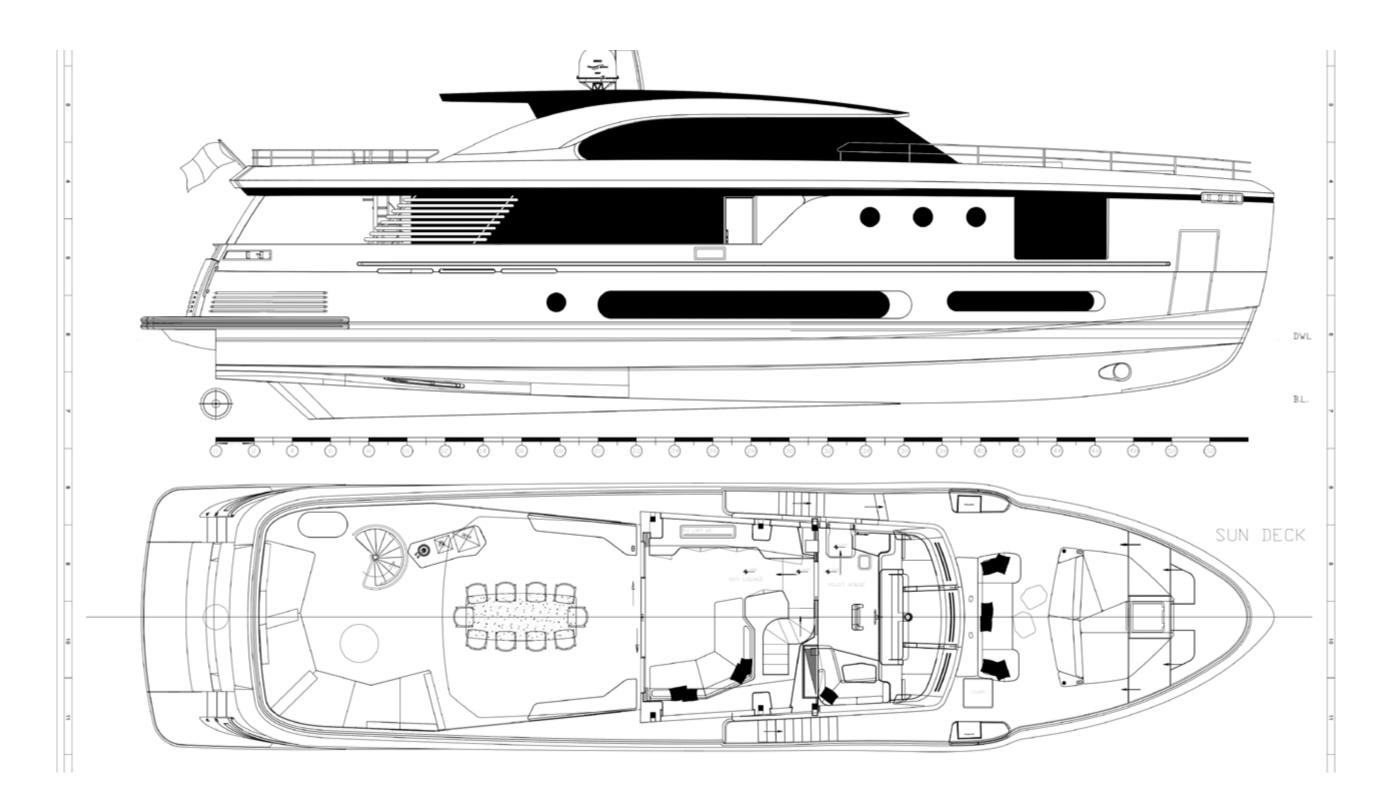

JOBE BINAR TOWABLE (2 PAX)

SET FINS & MASK

WAKEBOARD

YACHT FOR CHARTER | ALMA III | 29.63M / 97'5" | GENERAL ARRANGEMENT