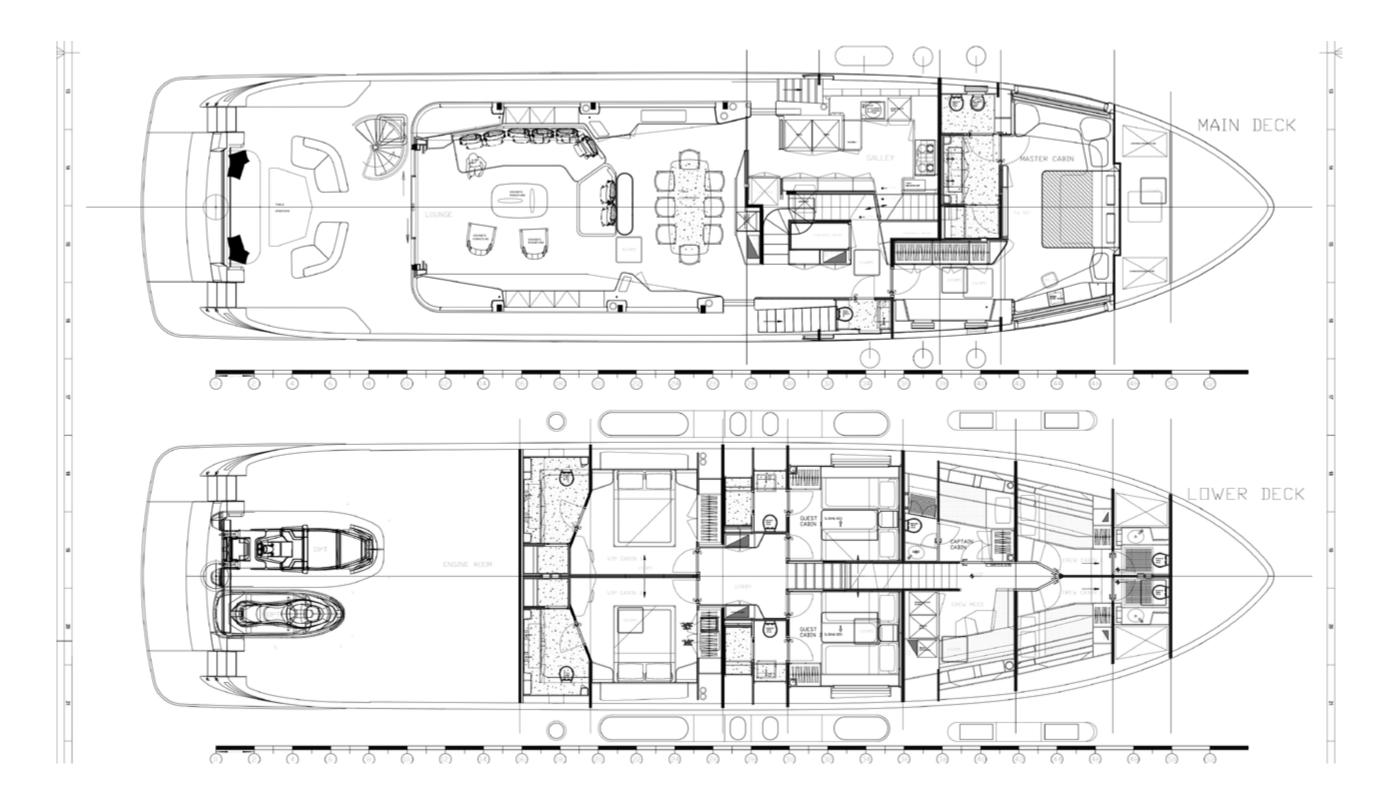

JOBE BINAR TOWABLE (2 PAX)

SET FINS & MASK

WAKEBOARD

YACHT FOR CHARTER | ALMA III | 29.63M / 97'5" | GENERAL ARRANGEMENT