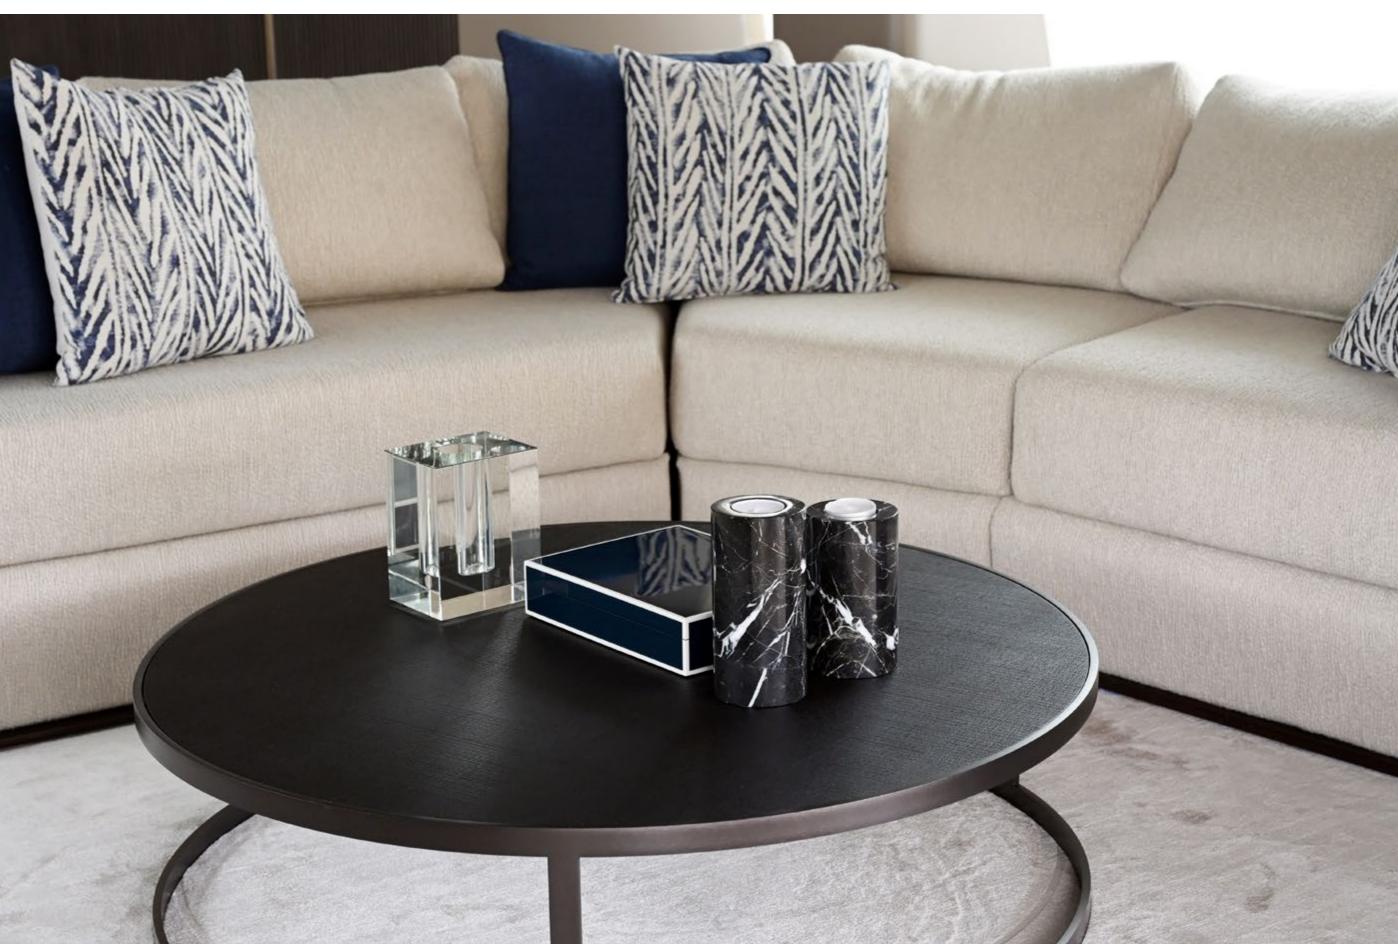

#### YACHT FOR CHARTER | ALMA III | 29.63M / 97'5" | MAIN SALON

YACHT FOR CHARTER | ALMA III | 29.63M / 97'5" | MAIN SALON - DINING AREA

YACHT FOR CHARTER | ALMA III | 29.63M / 97'5" | MAIN DINING AREA

YACHT FOR CHARTER | ALMA III | 29.63M / 97'5" | MASTER STATEROOM