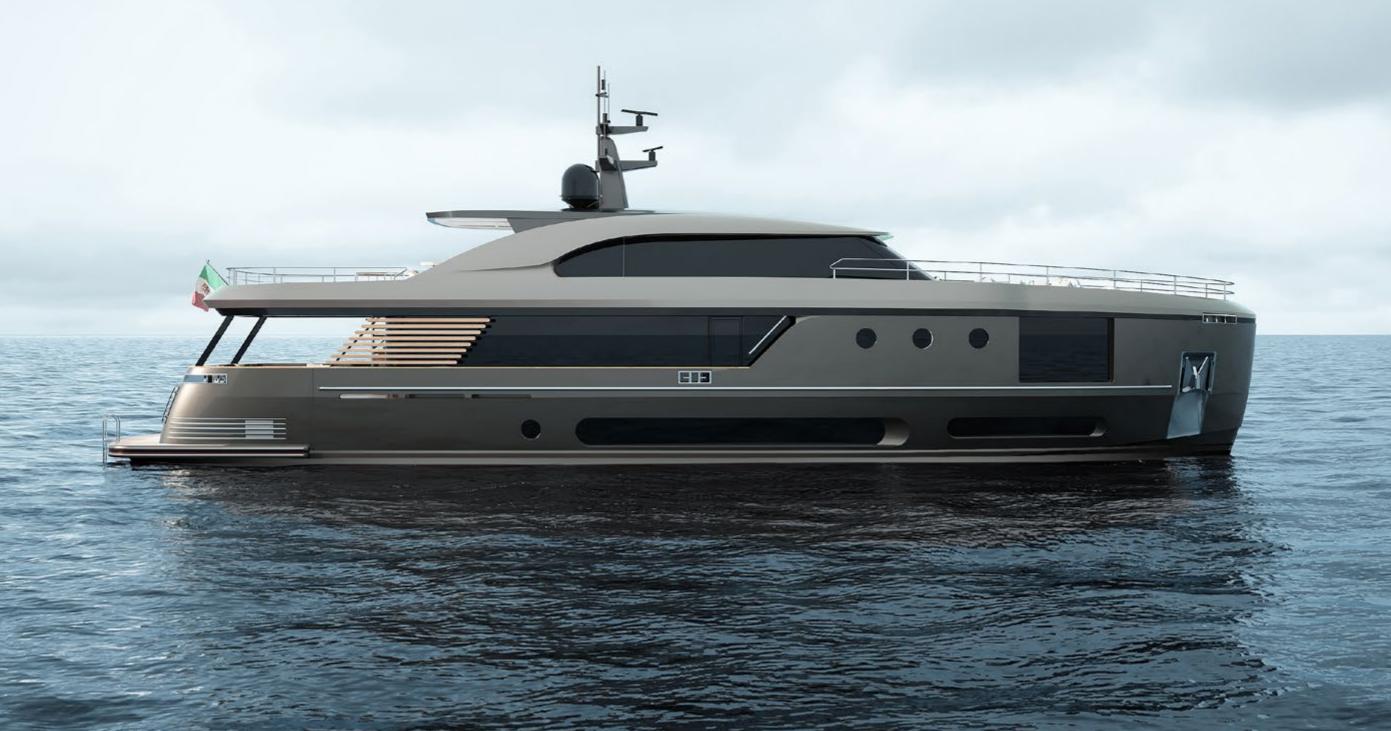

# ALMA III

## YACHT FOR CHARTER | ALMA III | 29.63M / 97'5"

| BUILDER              | AZIMUT            |                                                                                                                                                                                                                                            |
|----------------------|-------------------|--------------------------------------------------------------------------------------------------------------------------------------------------------------------------------------------------------------------------------------------|
| BUILT                | 2024              |                                                                                                                                                                                                                                            |
| BEAM                 | 7.06M / 23'2"     | EXPERT'S VIEW                                                                                                                                                                                                                              |
| STATEROOMS           | 5                 | "The only Magellano 30 currently available on the charter                                                                                                                                                                                  |
| GUESTS               | 10                | market, ALMA III embodies the Italian dolce vita. Awarded<br>the World Yacht Trophy for the best layout in its category,<br>Ken Freivokh's thoughtful design exudes timeless beauty.<br>Abundant natural light floods the interior through |
| CREW                 | 5                 |                                                                                                                                                                                                                                            |
| SPEED                | 16 KNOTS / 20 MAX |                                                                                                                                                                                                                                            |
|                      |                   | expansive windows, offering uninterrupted views of the                                                                                                                                                                                     |
| CRUISING AREA SUMMER | SARDINIA, ITALY   | sea, while the near-vertical bow stands as a testament to her exceptional seaworthiness."                                                                                                                                                  |
| CRUISING AREA WINTER | UNAVAILABLE       |                                                                                                                                                                                                                                            |
| WEEKLY RATE HIGH     | € 120,000         |                                                                                                                                                                                                                                            |
| WEEKLY RATE LOW      | € 105,000         |                                                                                                                                                                                                                                            |
|                      |                   |                                                                                                                                                                                                                                            |