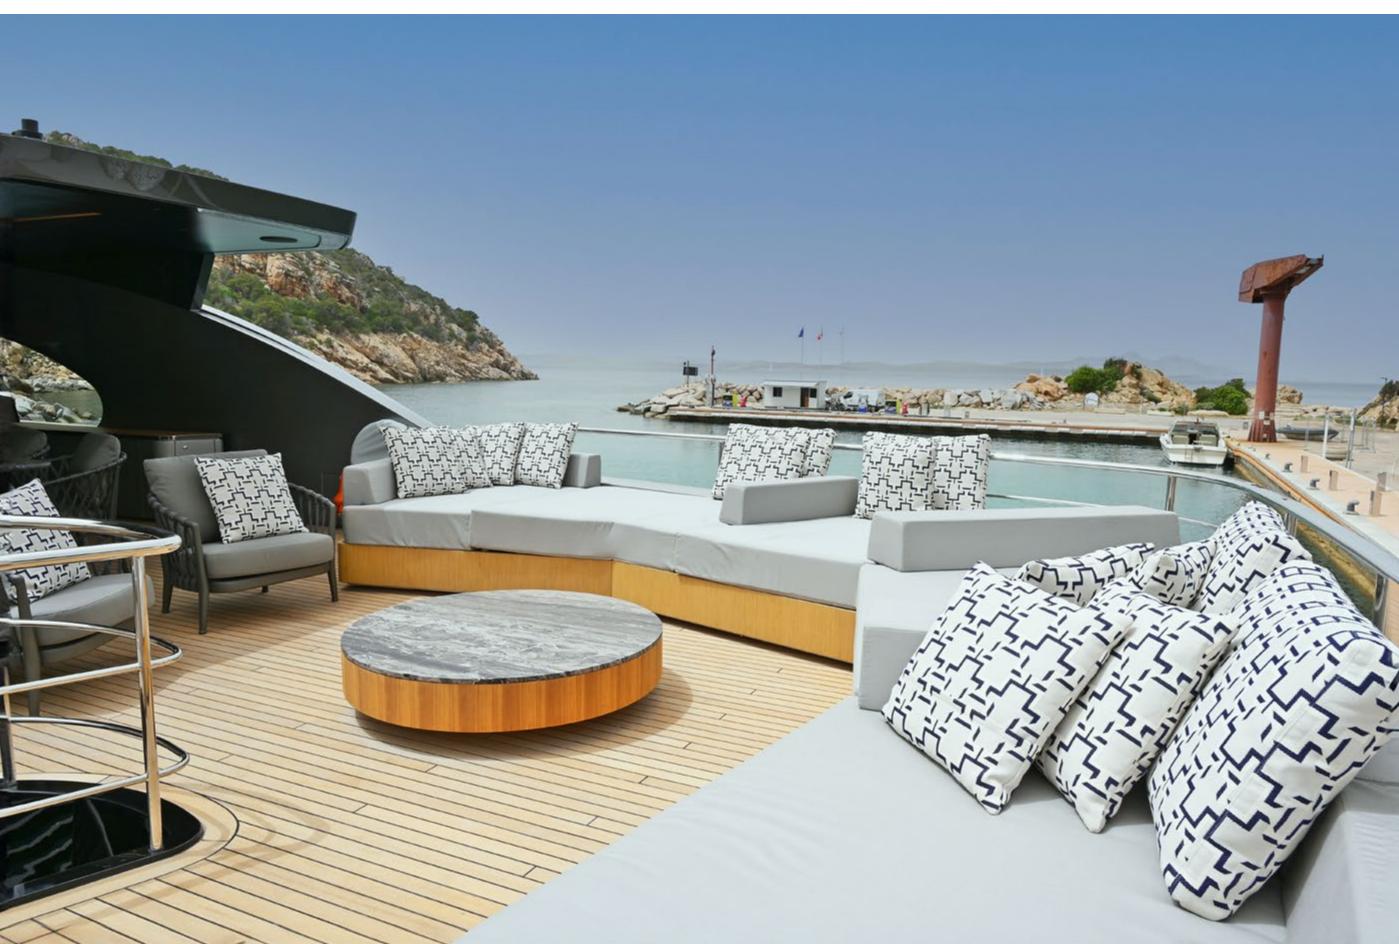

## YACHT FOR CHARTER | ALMA III | 29.63M / 97'5" | GUESTS ENSUITE

YACHT FOR CHARTER | ALMA III | 29.63M / 97'5" | UPPER DECK - SALON

YACHT FOR CHARTER | ALMA III | 29.63M / 97'5" | UPPER DECK - SALON