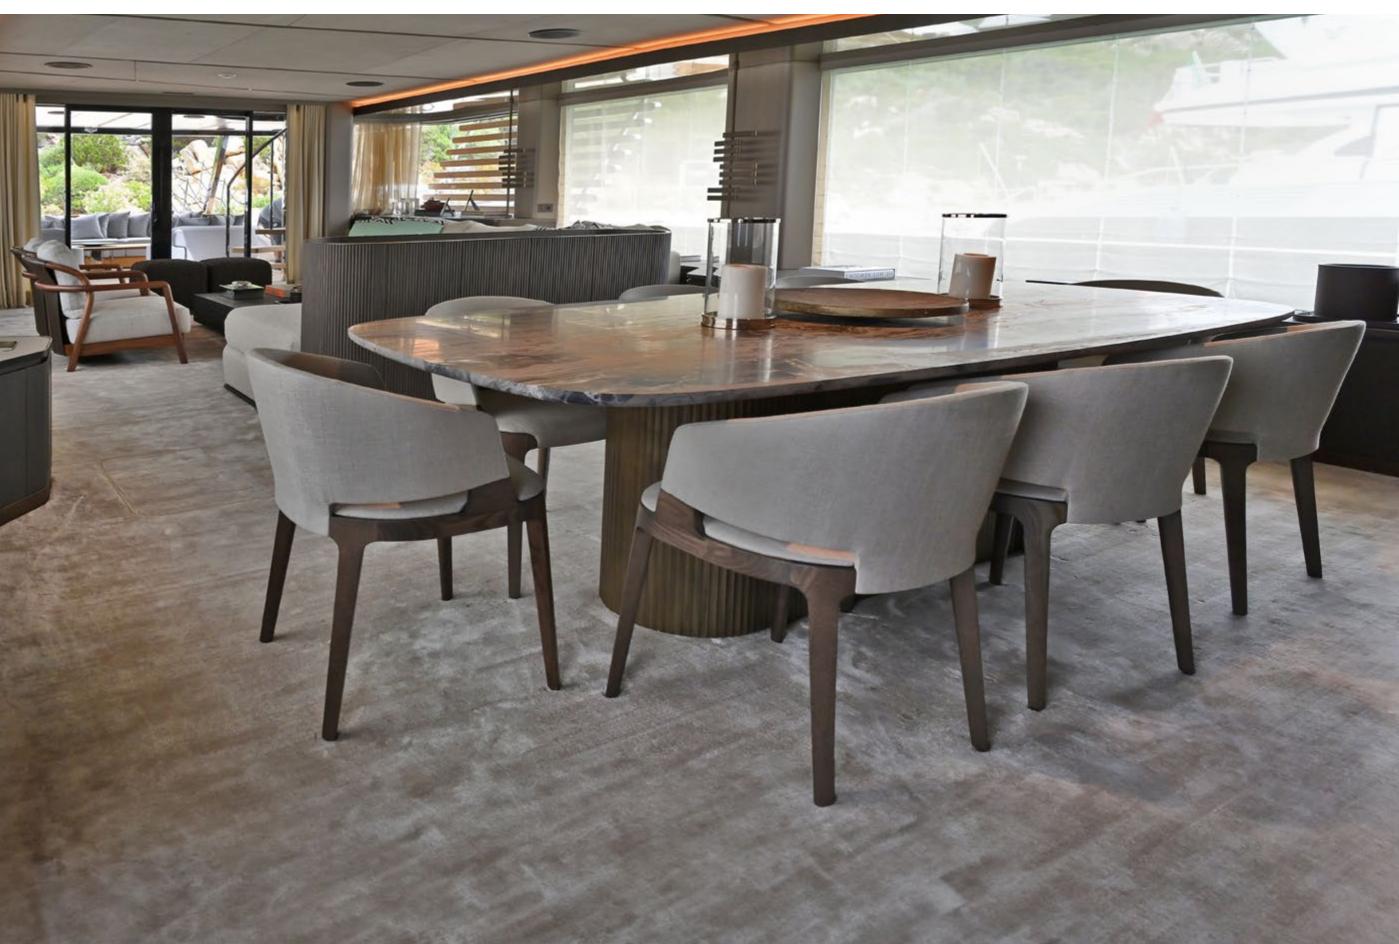

#### YACHT FOR CHARTER | ALMA III | 29.63M / 97'5" | MAIN SALON

YACHT FOR CHARTER | ALMA III | 29.63M / 97'5" | MAIN SALON - DINING AREA

YACHT FOR CHARTER | ALMA III | 29.63M / 97'5" | MAIN DINING AREA

YACHT FOR CHARTER | ALMA III | 29.63M / 97'5" | MASTER STATEROOM