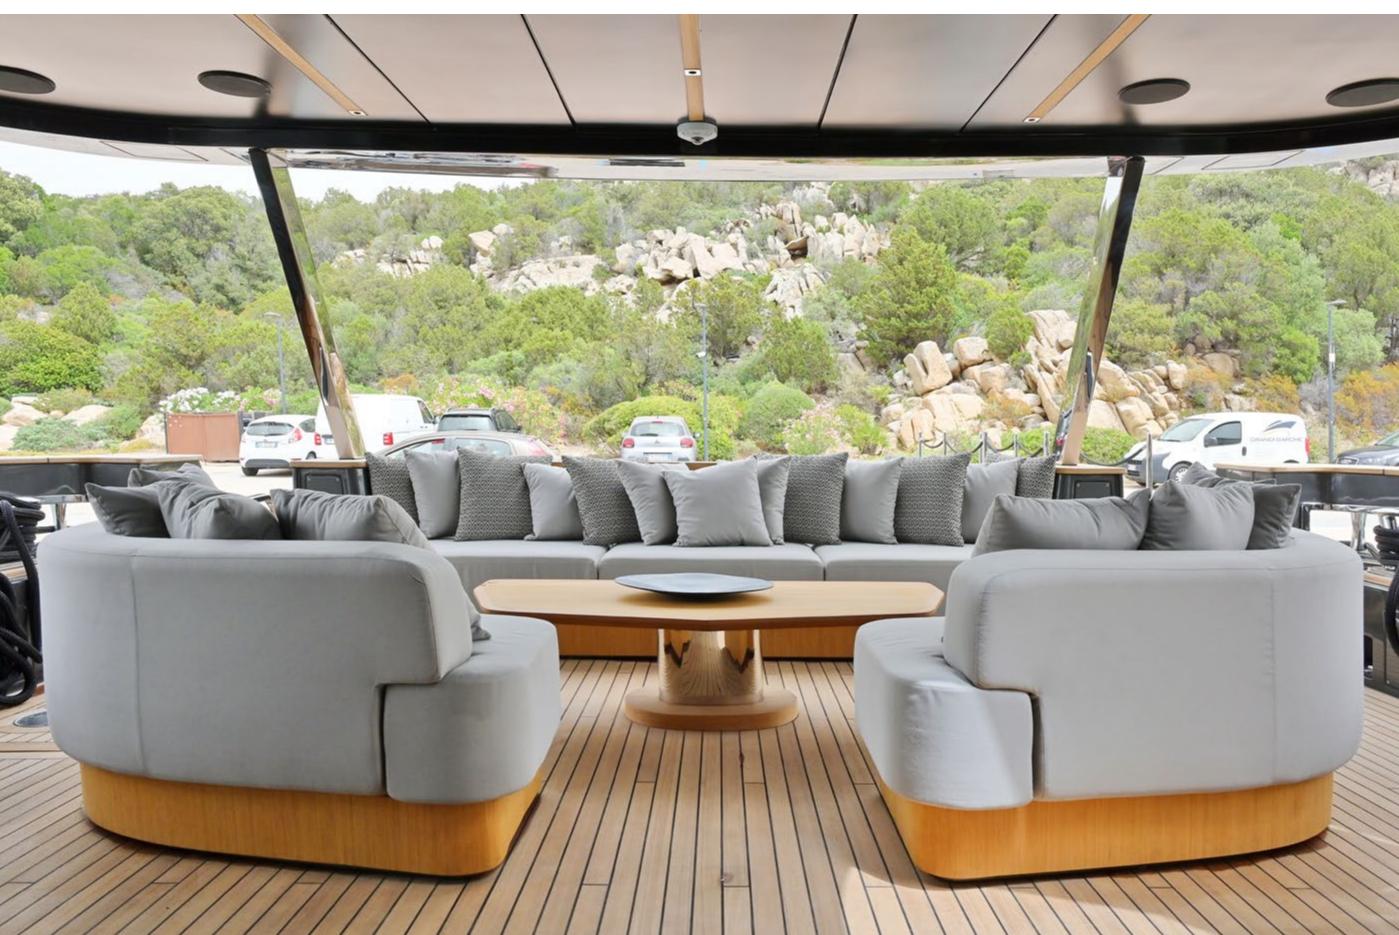

YACHT FOR CHARTER | ALMA III | 29.63M / 97'5" | UPPER AFT DECK - DINING TABLE

YACHT FOR CHARTER | ALMA III | 29.63M / 97'5" | UPPER AFT DECK - DINING TABLE