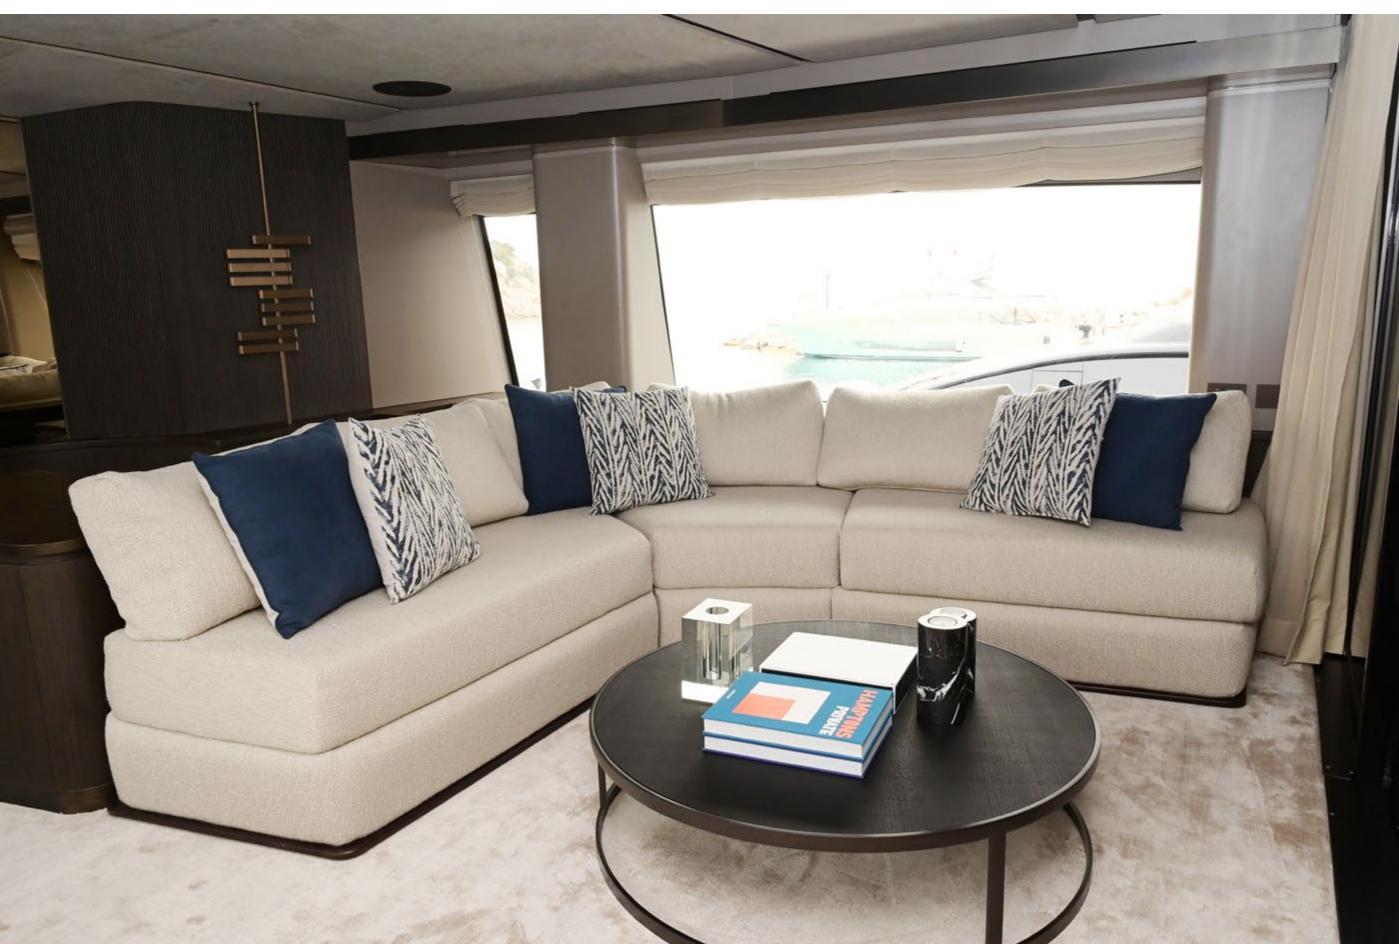

#### YACHT FOR CHARTER | ALMA III | 29.63M / 97'5" | MAIN SALON

YACHT FOR CHARTER | ALMA III | 29.63M / 97'5" | MAIN SALON - DINING AREA

YACHT FOR CHARTER | ALMA III | 29.63M / 97'5" | MAIN DINING AREA

YACHT FOR CHARTER | ALMA III | 29.63M / 97'5" | MASTER STATEROOM