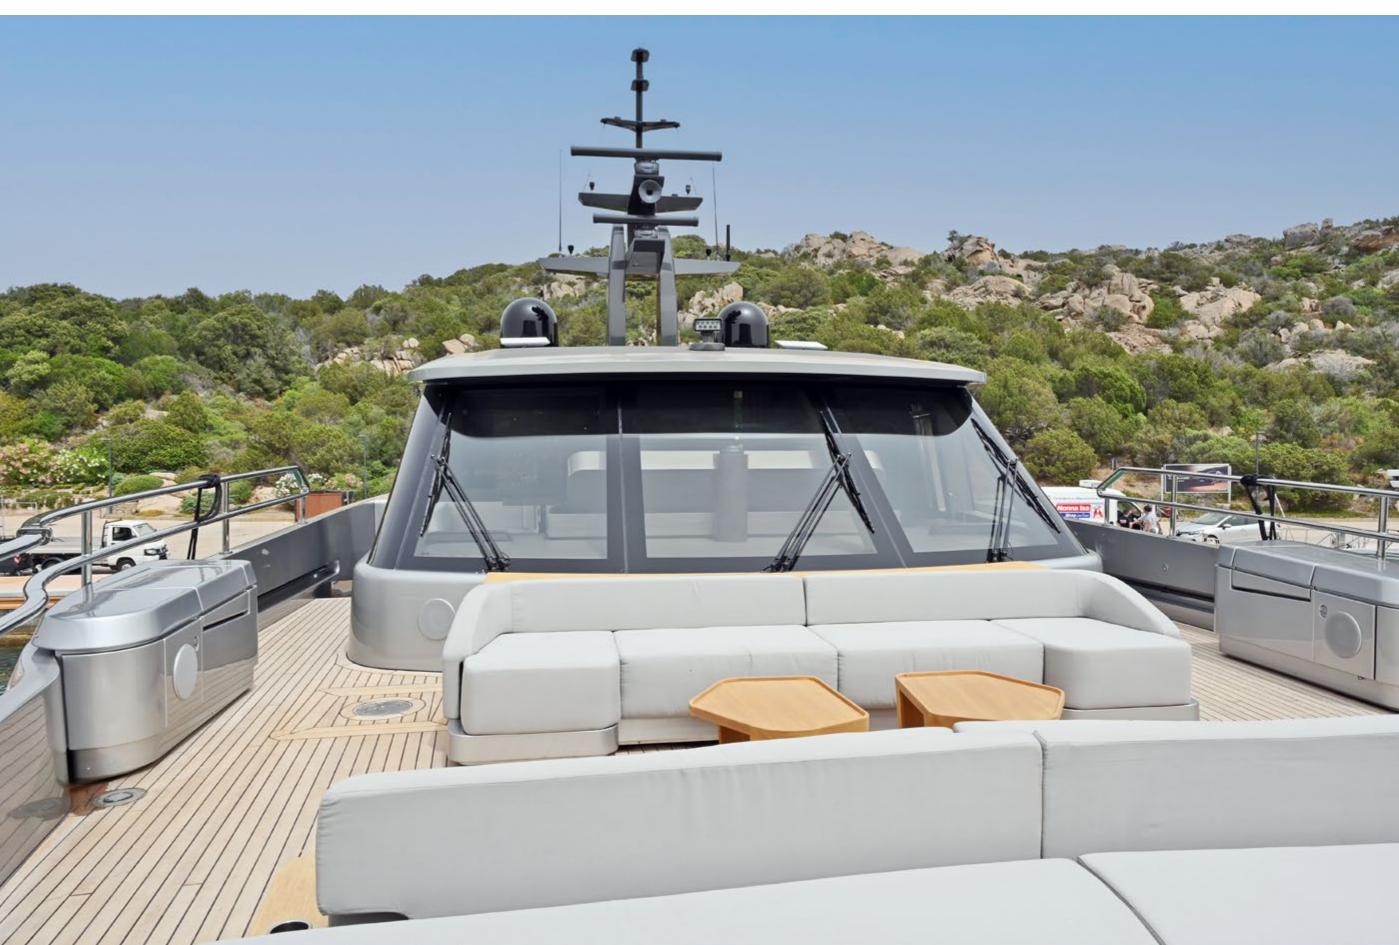

## YACHT FOR CHARTER | ALMA III | 29.63M / 97'5" | UPPER DECK - BRIDGE

YACHT FOR CHARTER | ALMA III | 29.63M / 97'5" | UPPER DECK - SUNBATHING AREA FORWARD

YACHT FOR CHARTER | ALMA III | 29.63M / 97'5" | UPPER DECK - SUNBATHING AREA FORWARD