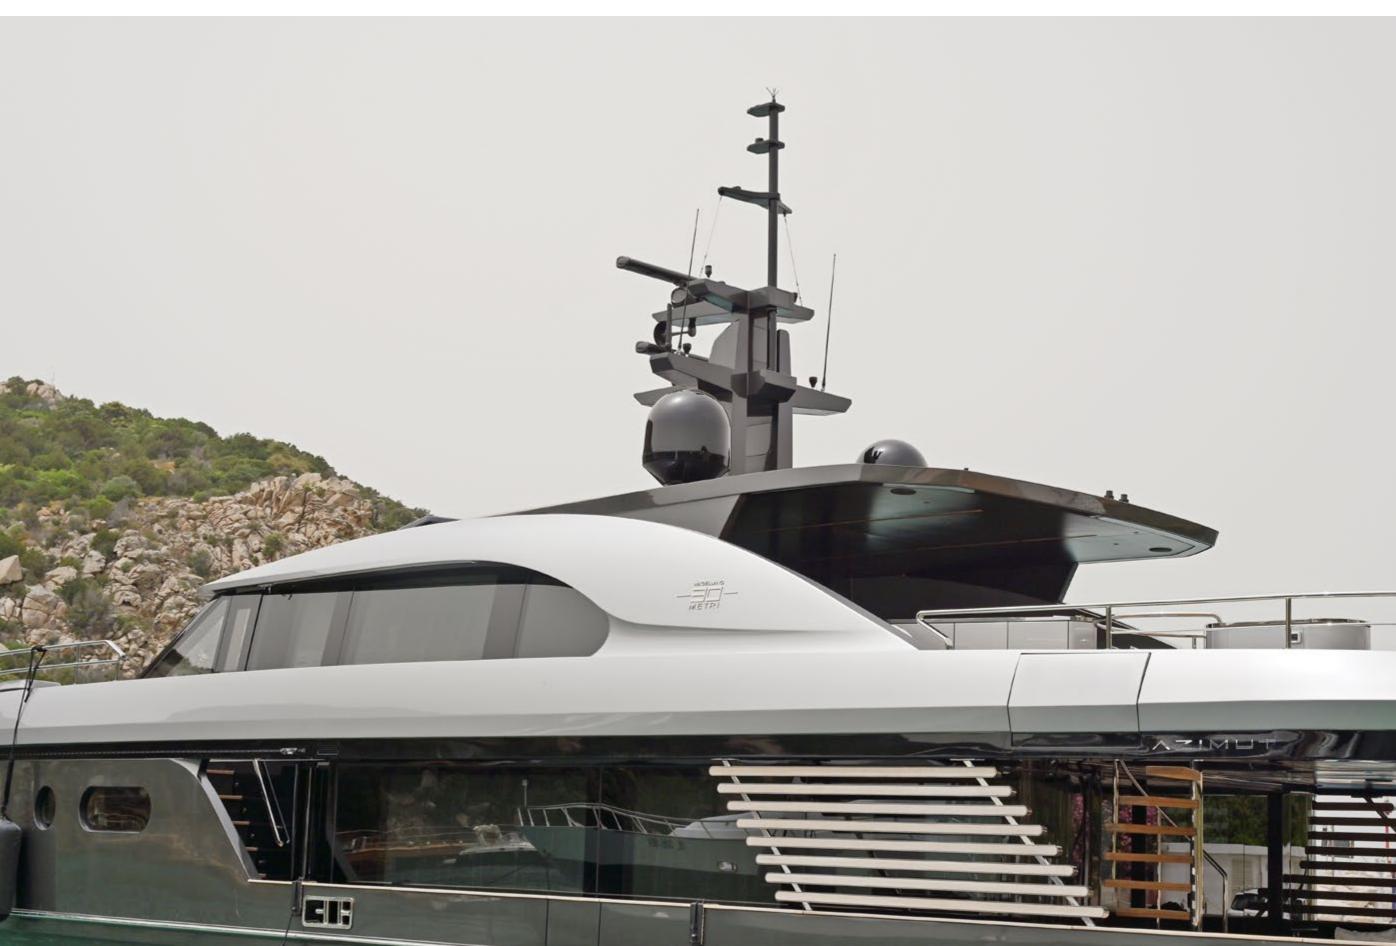

29.63M / 97'5" | GUESTS ENSUITE - DETAIL



## YACHT FOR CHARTER | ALMA III | 29.63M / 97'5" | GUESTS ENSUITE





YACHT FOR CHARTER | ALMA III | 29.63M / 97'5" | UPPER DECK - SALON



YACHT FOR CHARTER | ALMA III | 29.63M / 97'5" | UPPER DECK - SALON



## YACHT FOR CHARTER | ALMA III | 29.63M / 97'5" | UPPER DECK - BRIDGE



YACHT FOR CHARTER | ALMA III | 29.63M / 97'5" | UPPER DECK - SUNBATHING AREA FORWARD



YACHT FOR CHARTER | ALMA III | 29.63M / 97'5" | UPPER DECK - SUNBATHING AREA FORWARD



YACHT FOR CHARTER | ALMA III | 29.63M / 97'5" | UPPER AFT DECK - DINING TABLE



YACHT FOR CHARTER | ALMA III | 29.63M / 97'5" | UPPER AFT DECK - DINING TABLE









## YACHT FOR CHARTER | ALMA III | 29.63M / 97'5" | DETAIL



YACHT FOR CHARTER | ALMA III | 29.63M / 97'5" | MAIN AFT DECK





YACHT FOR CHARTER | ALMA III | 29.63M / 97'5" | AFT



#### YACHT FOR CHARTER | ALMA III | 29.63M / 97'5"

#### **TENDERS & TOYS**

WILLIAMS TENDER 435 SPORTJET

AWAKE RAVIK 3

SEABOB SEADOO F5

SEA DOO SPARK TRIXX 3 90 CV

JOBE REVOLVE TOWABLE (2 PAX) (ON ARRIVAL)

JOBE ALLEGRE 67" COMBOWATERSKIS

JOBE YARRA 10.6 INFLATABLE PADDLE BOARD

JOBE BINAR TOWABLE (2 PAX)

SET FINS & MASK

WAKEBOARD

YACHT FOR CHARTER | ALMA III | 29.63M / 97'5" | GENERAL ARRANGEMENT