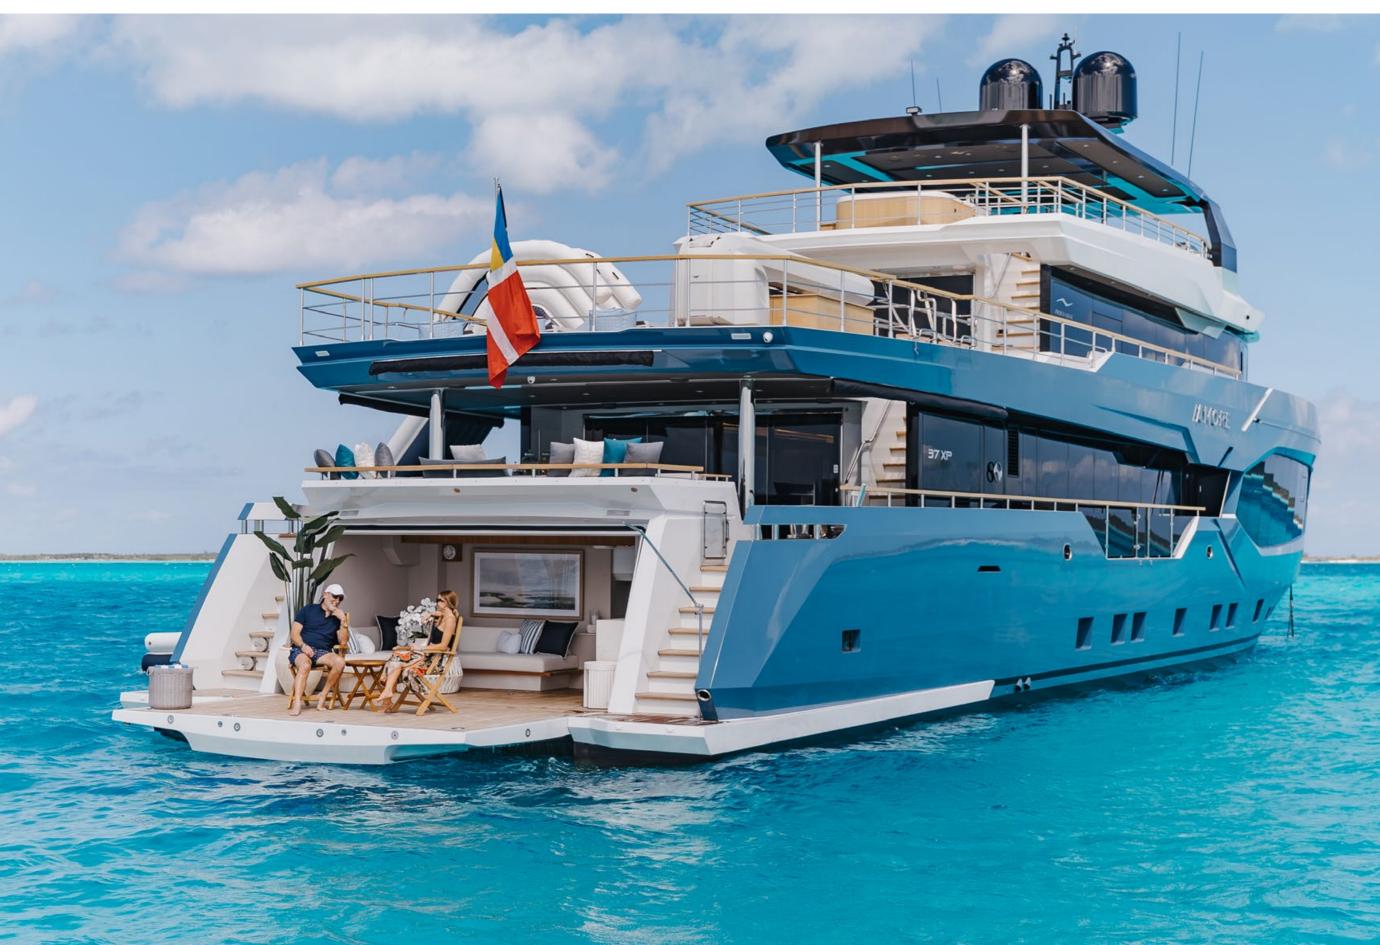

#### YACHT FOR CHARTER | AMORE | 37M/121'10" | JACUZZI ON SUNDECK

YACHT FOR CHARTER | AMORE | 37M/121'10" | BEACH CLUB

YACHT FOR CHARTER | AMORE | 37M/121'10" | TENDER AND TOYS