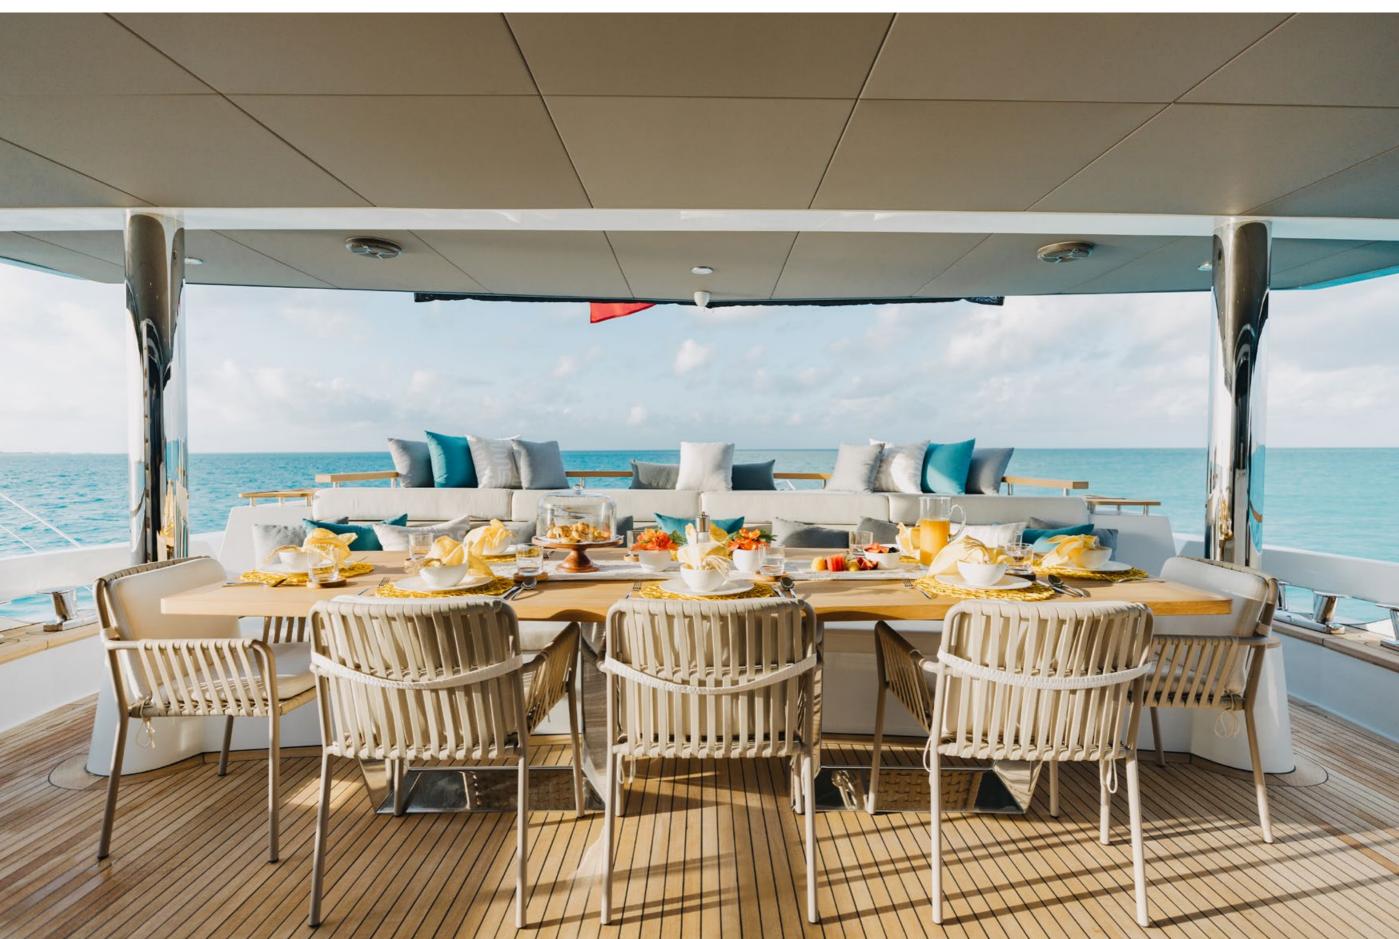

#### YACHT FOR CHARTER | AMORE | 37M/121'10" | MAIN DECK AFT

YACHT FOR CHARTER | AMORE | 37M/121'10" | MAIN DECK DINING DETAIL