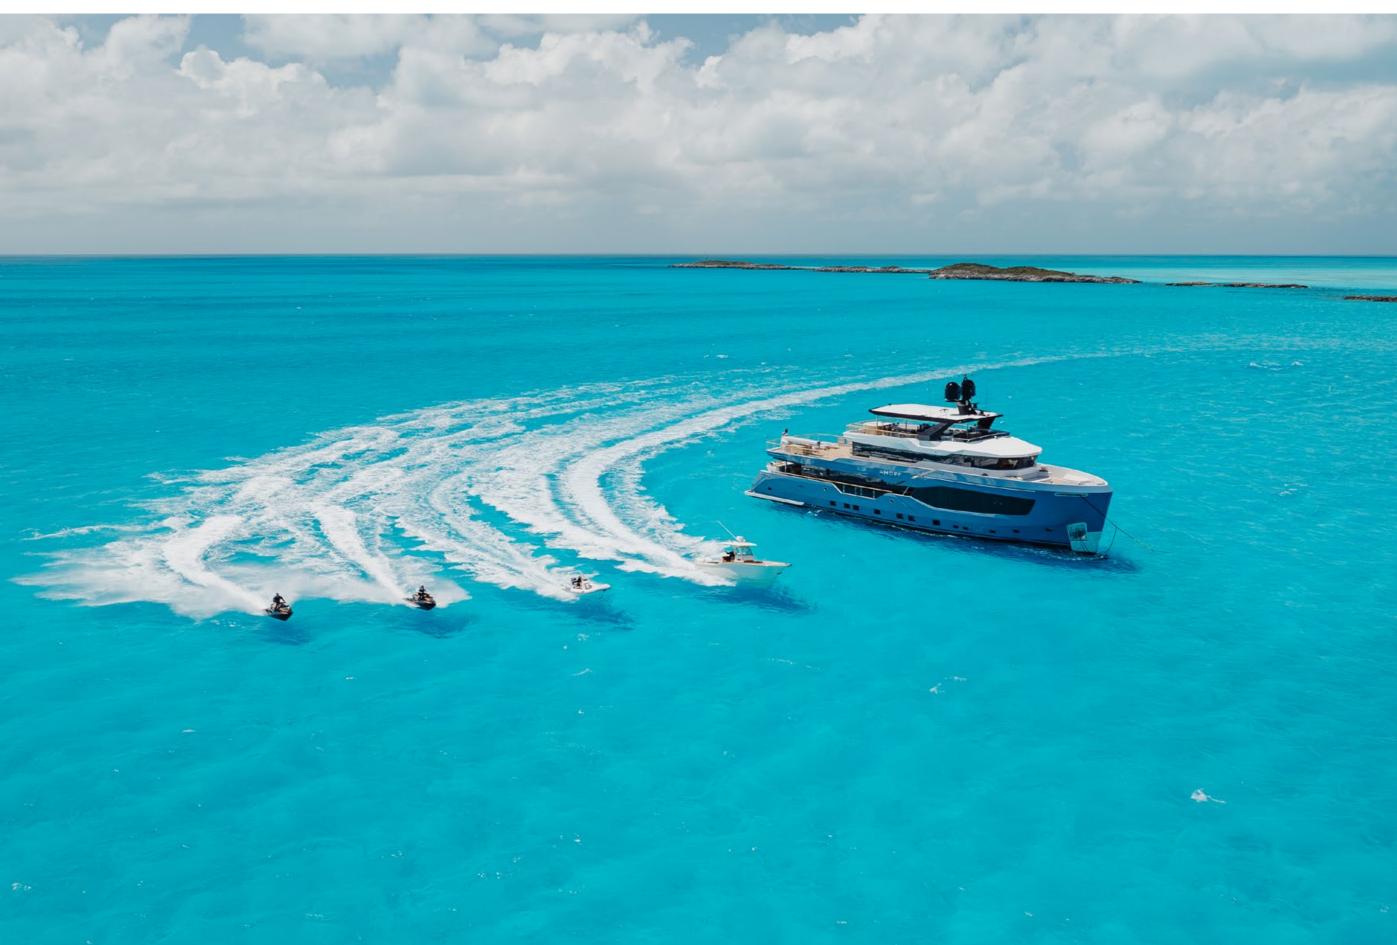

## YACHT FOR CHARTER | AMORE | 37M/121'10" | TENDER AND TOYS

Yachts offered are subject to availability. The particulars are believed to be correct but are not guaranteed and may not be used for contractual purposes. Specification provided for information only.