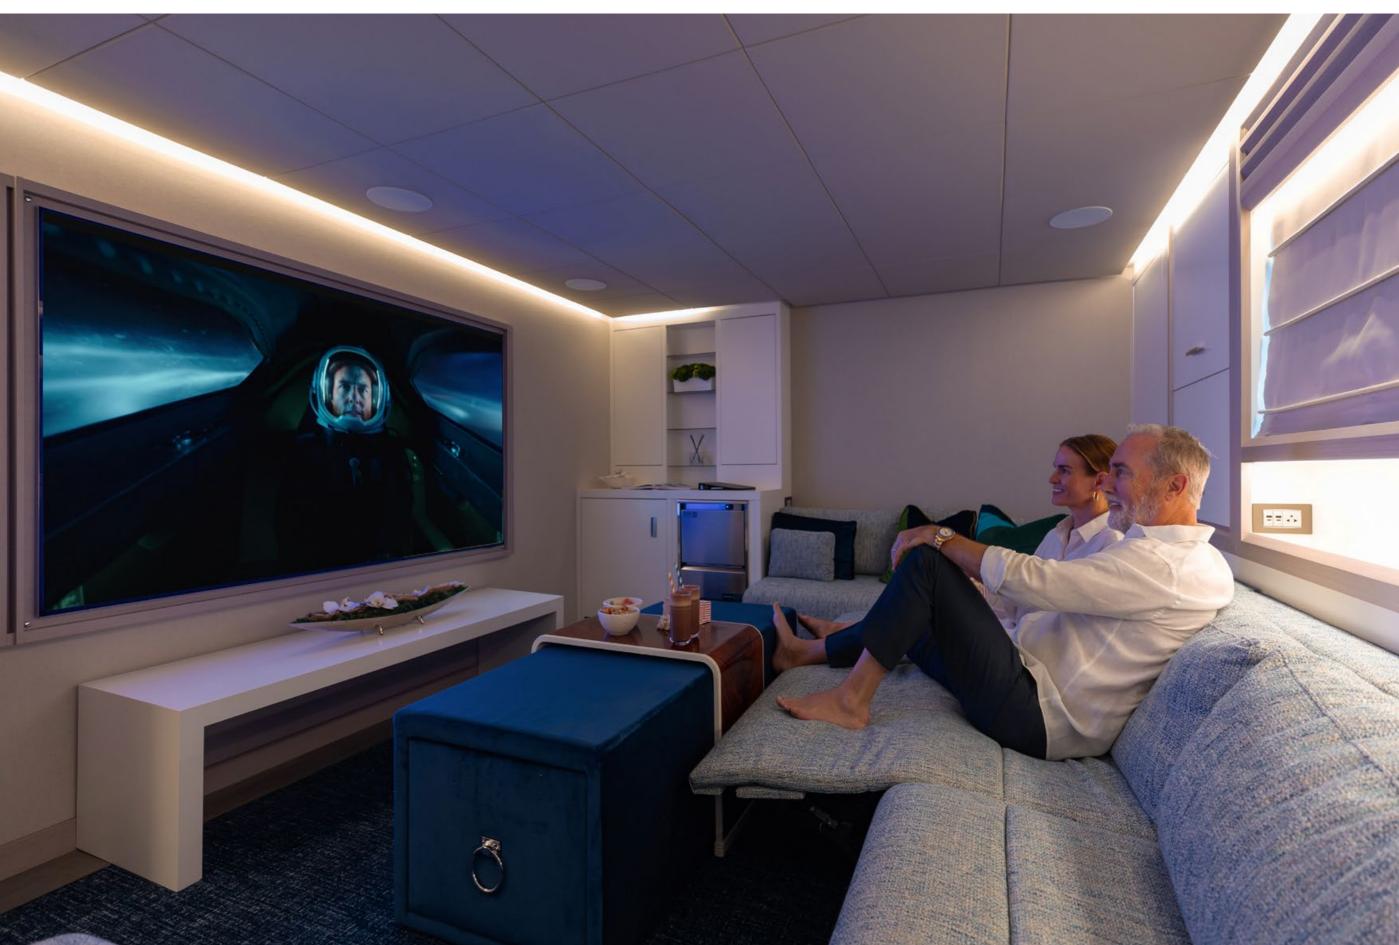

## YACHT FOR CHARTER | AMORE | 37M/121'10" | GUEST ENSUITE

YACHT FOR CHARTER | AMORE | 37M/121'10" | MEDIA ROOM IN LOWER GUEST AREA

YACHT FOR CHARTER | AMORE | 37M/121'10" | FOYER TO BONUS MASTER ON BRIDGE DECK