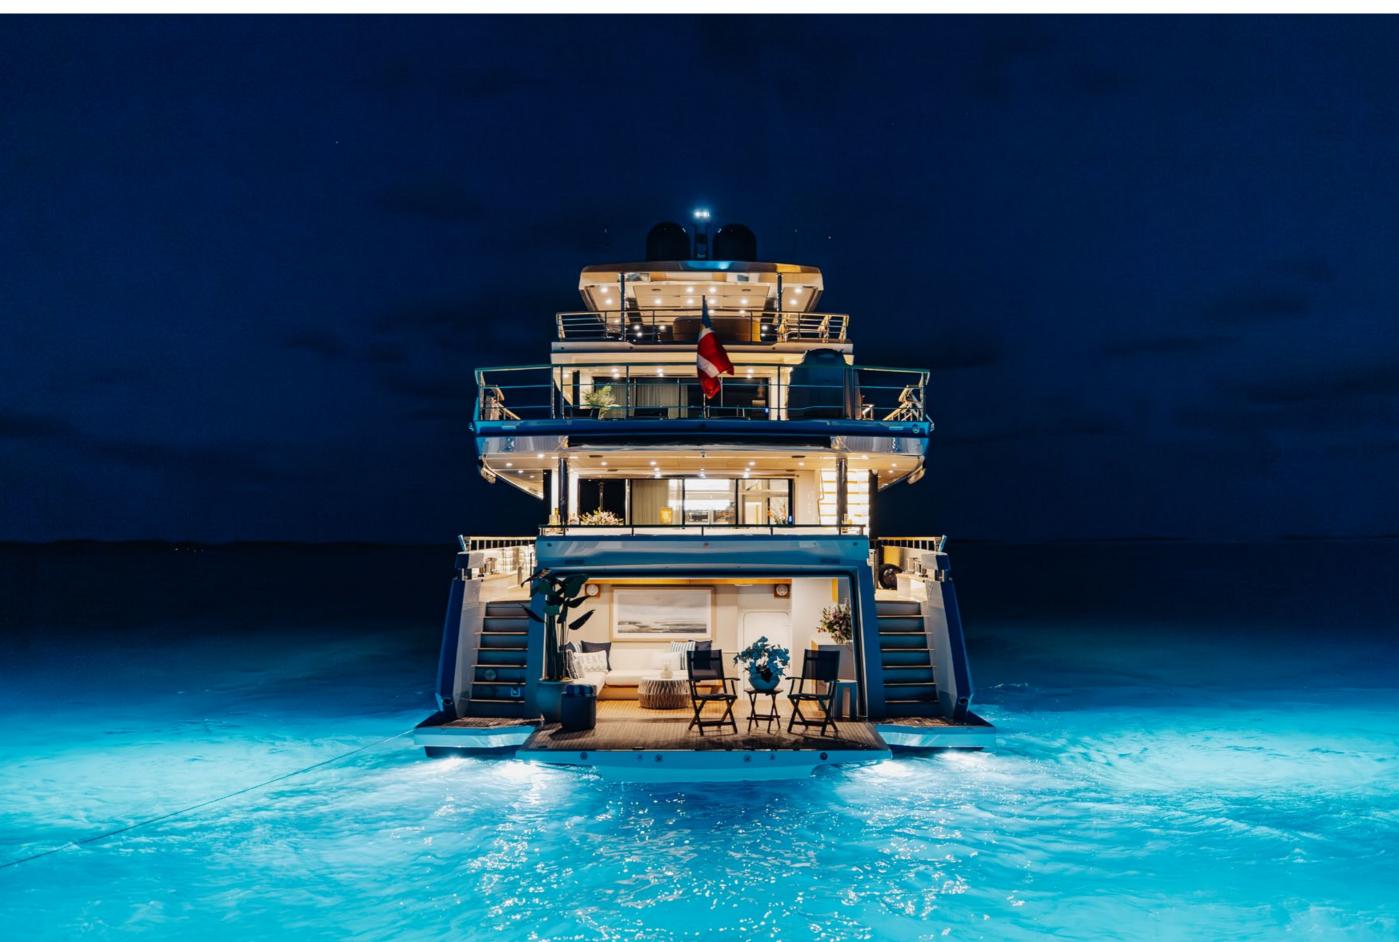

#### YACHT FOR CHARTER | AMORE | 37M/121'10" | MAIN DECK AFT

YACHT FOR CHARTER | AMORE | 37M/121'10" | MAIN DECK DINING DETAIL