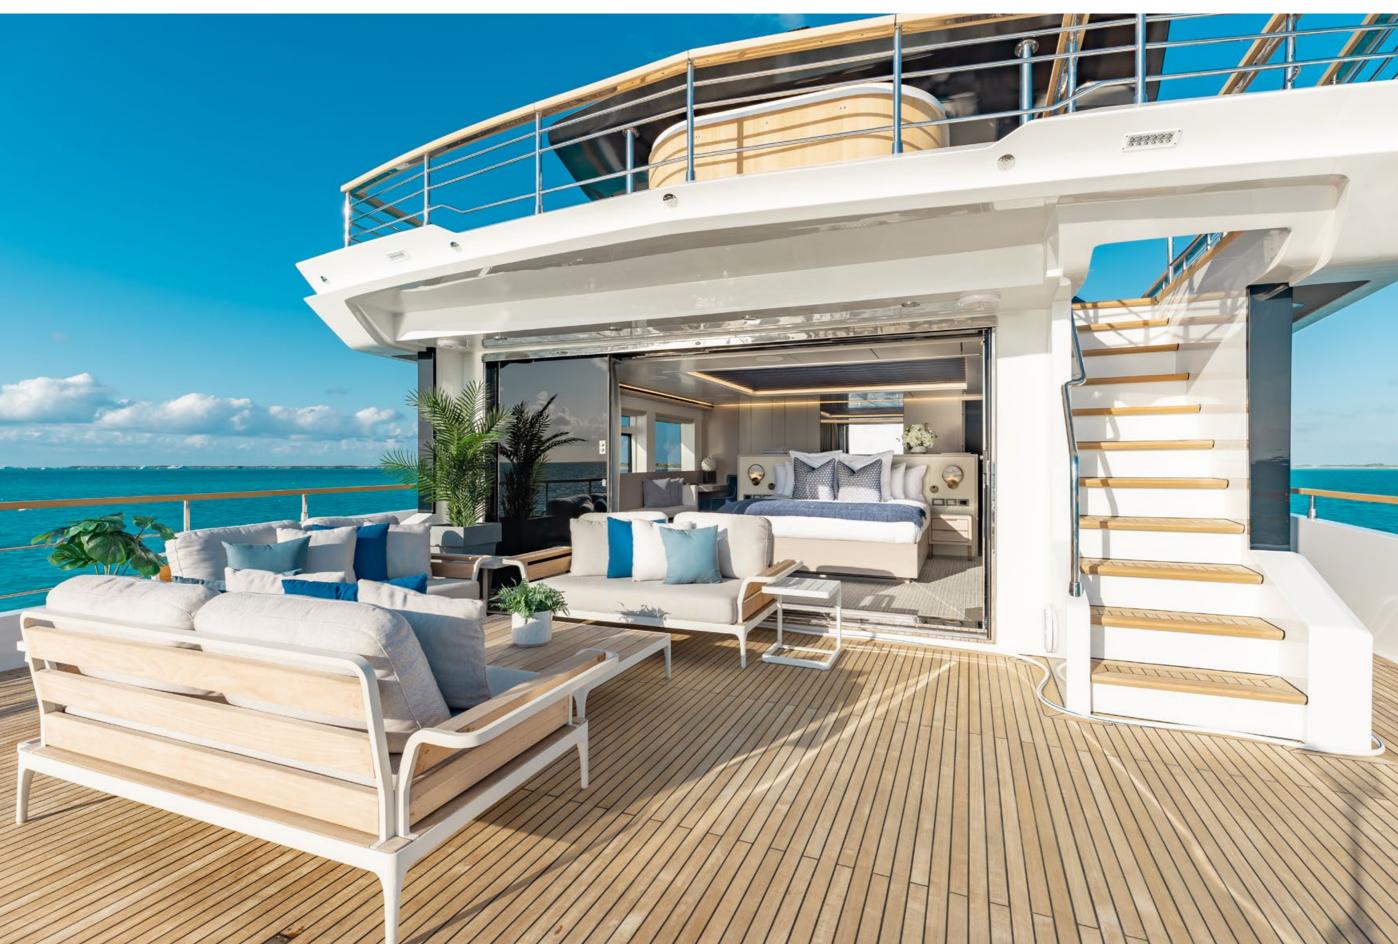

YACHT FOR CHARTER | AMORE | 37M/121'10" | BONUS MASTER ON BRIDGE DECK

## YACHT FOR CHARTER | AMORE | 37M/121'10" | BONUS MASTER ON BRIDGE DECK