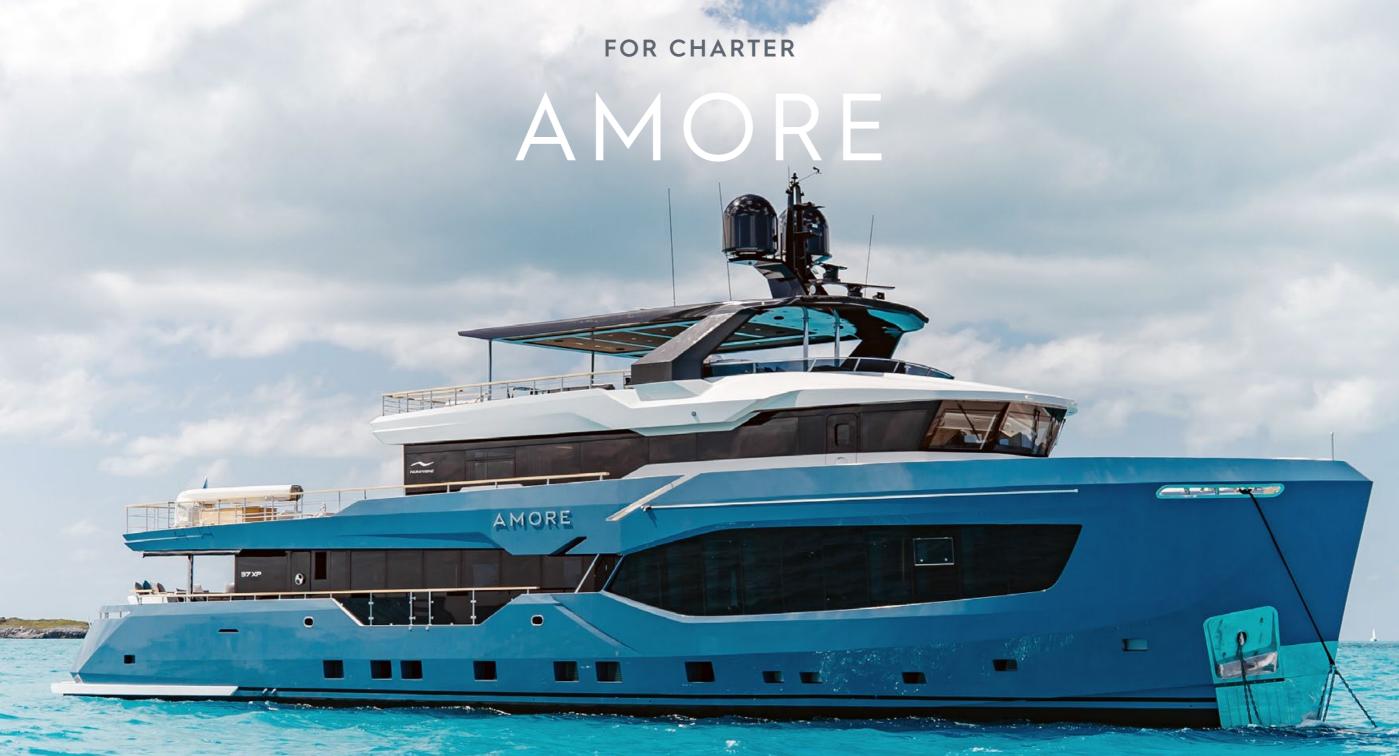

#### YACHT FOR CHARTER | AMORE | 37M/121'10" | MAIN DECK AFT



YACHT FOR CHARTER | AMORE | 37M/121'10" | MAIN DECK DINING DETAIL



## YACHT FOR CHARTER | AMORE | 37M/121'10" | MAIN SALON



## YACHT FOR CHARTER | AMORE | 37M/121'10" | MAIN SALON SEATING



YACHT FOR CHARTER | AMORE | 37M/121'10" | MAIN SALON SEATING





YACHT FOR CHARTER | AMORE | 37M/121'10" | FORMAL DINING & WINE CELLAR



## YACHT FOR CHARTER | AMORE | 37M/121'10" | MAIN DECK FOYER TO MASTER



YACHT FOR CHARTER | AMORE | 37M/121'10" | MAIN DECK FOYER DAYHEAD











YACHT FOR CHARTER | AMORE | 37M/121'10" | MASTER ENSUITE



YACHT FOR CHARTER | AMORE | 37M/121'10" | FOYER TO LOWER DECK



## YACHT FOR CHARTER | AMORE | 37M/121'10" | TWIN STATEROOM



YACHT FOR CHARTER | AMORE | 37M/121'10" | QUEEN STATEROOM