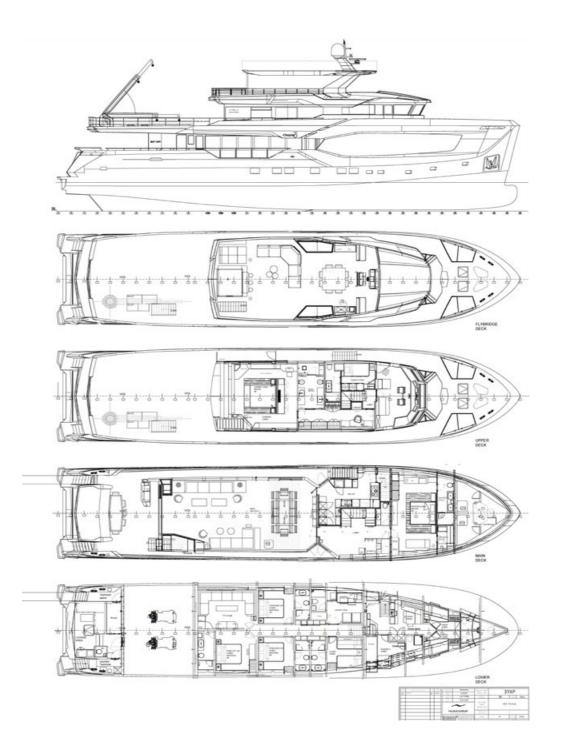

#### YACHT FOR CHARTER | AMORE | 37M/121'10" | MAIN DECK AFT

YACHT FOR CHARTER | AMORE | 37M/121'10" | MAIN DECK DINING DETAIL

## YACHT FOR CHARTER | AMORE | 37M/121'10" | MAIN SALON

## YACHT FOR CHARTER | AMORE | 37M/121'10" | MAIN SALON SEATING

YACHT FOR CHARTER | AMORE | 37M/121'10" | MAIN SALON SEATING

YACHT FOR CHARTER | AMORE | 37M/121'10" | FORMAL DINING & WINE CELLAR

## YACHT FOR CHARTER | AMORE | 37M/121'10" | MAIN DECK FOYER TO MASTER

YACHT FOR CHARTER | AMORE | 37M/121'10" | MAIN DECK FOYER DAYHEAD

YACHT FOR CHARTER | AMORE | 37M/121'10" | MASTER ENSUITE

YACHT FOR CHARTER | AMORE | 37M/121'10" | FOYER TO LOWER DECK

## YACHT FOR CHARTER | AMORE | 37M/121'10" | TWIN STATEROOM

YACHT FOR CHARTER | AMORE | 37M/121'10" | QUEEN STATEROOM

YACHT FOR CHARTER | AMORE | 37M/121'10" | QUEEN STATEROOM

#### YACHT FOR CHARTER | AMORE | 37M/121'10" | QUEEN STATEROOM

## YACHT FOR CHARTER | AMORE | 37M/121'10" | GUEST ENSUITE

YACHT FOR CHARTER | AMORE | 37M/121'10" | MEDIA ROOM IN LOWER GUEST AREA

YACHT FOR CHARTER | AMORE | 37M/121'10" | FOYER TO BONUS MASTER ON BRIDGE DECK

YACHT FOR CHARTER | AMORE | 37M/121'10" | BONUS MASTER ON BRIDGE DECK

## YACHT FOR CHARTER | AMORE | 37M/121'10" | BONUS MASTER ENSUITE

## YACHT FOR CHARTER | AMORE | 37M/121'10" | BONUS MASTER ON BRIDGE DECK

## YACHT FOR CHARTER | AMORE | 37M/121'10" | SUNDECK

#### YACHT FOR CHARTER | AMORE | 37M/121'10" | SUNDECK DINING

# YACHT FOR CHARTER | AMORE | 37M/121'10" | SUNDECK

#### YACHT FOR CHARTER | AMORE | 37M/121'10" | JACUZZI ON SUNDECK

YACHT FOR CHARTER | AMORE | 37M/121'10" | BEACH CLUB

YACHT FOR CHARTER | AMORE | 37M/121'10" | TENDER AND TOYS