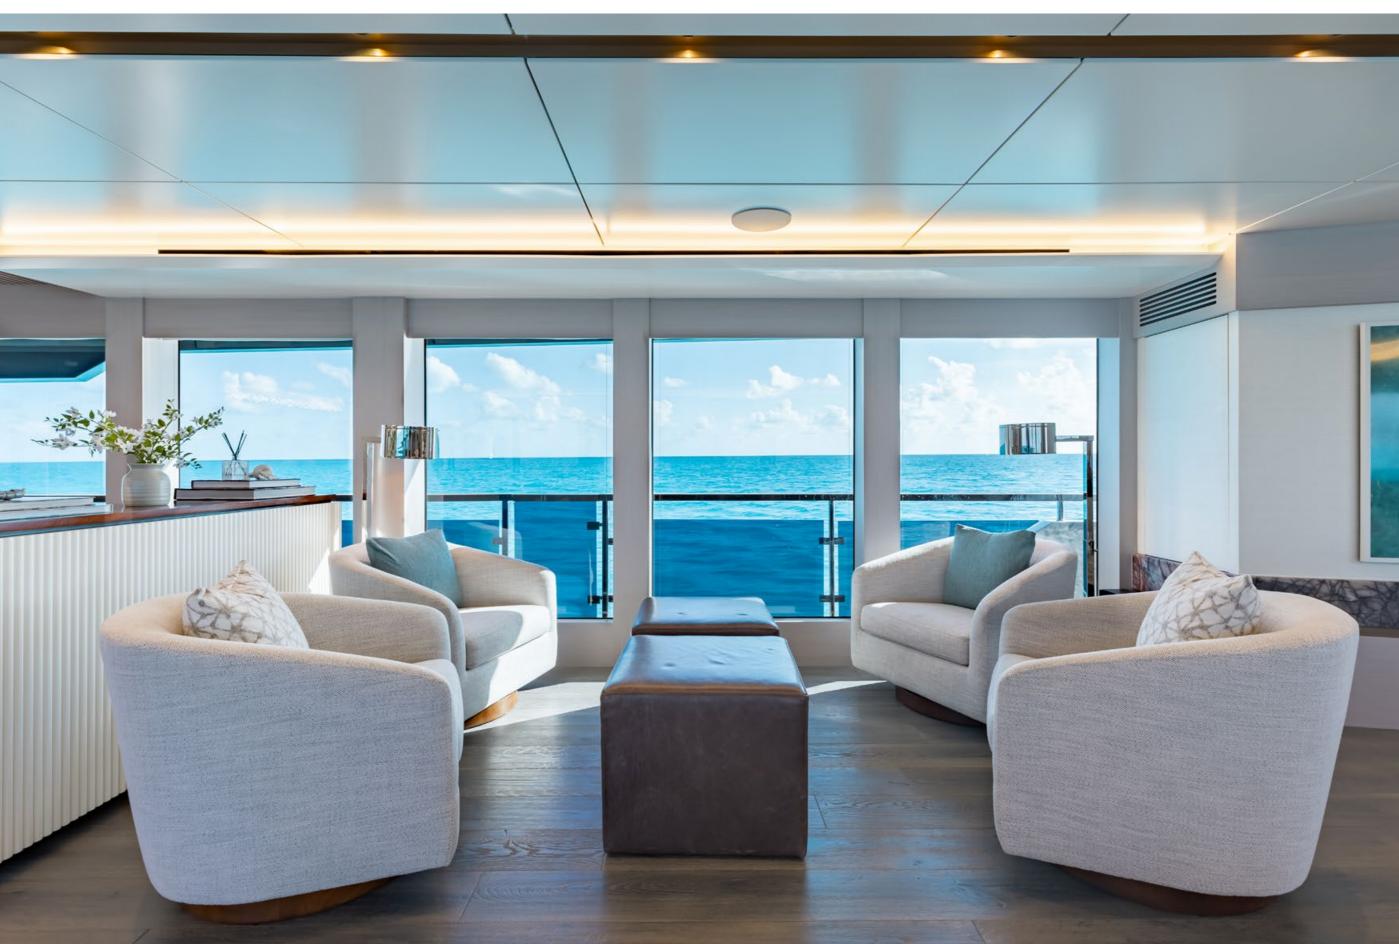

## YACHT FOR CHARTER | AMORE | 37M/121'10" | MAIN SALON SEATING

YACHT FOR CHARTER | AMORE | 37M/121'10" | MAIN SALON SEATING

YACHT FOR CHARTER | AMORE | 37M/121'10" | FORMAL DINING & WINE CELLAR