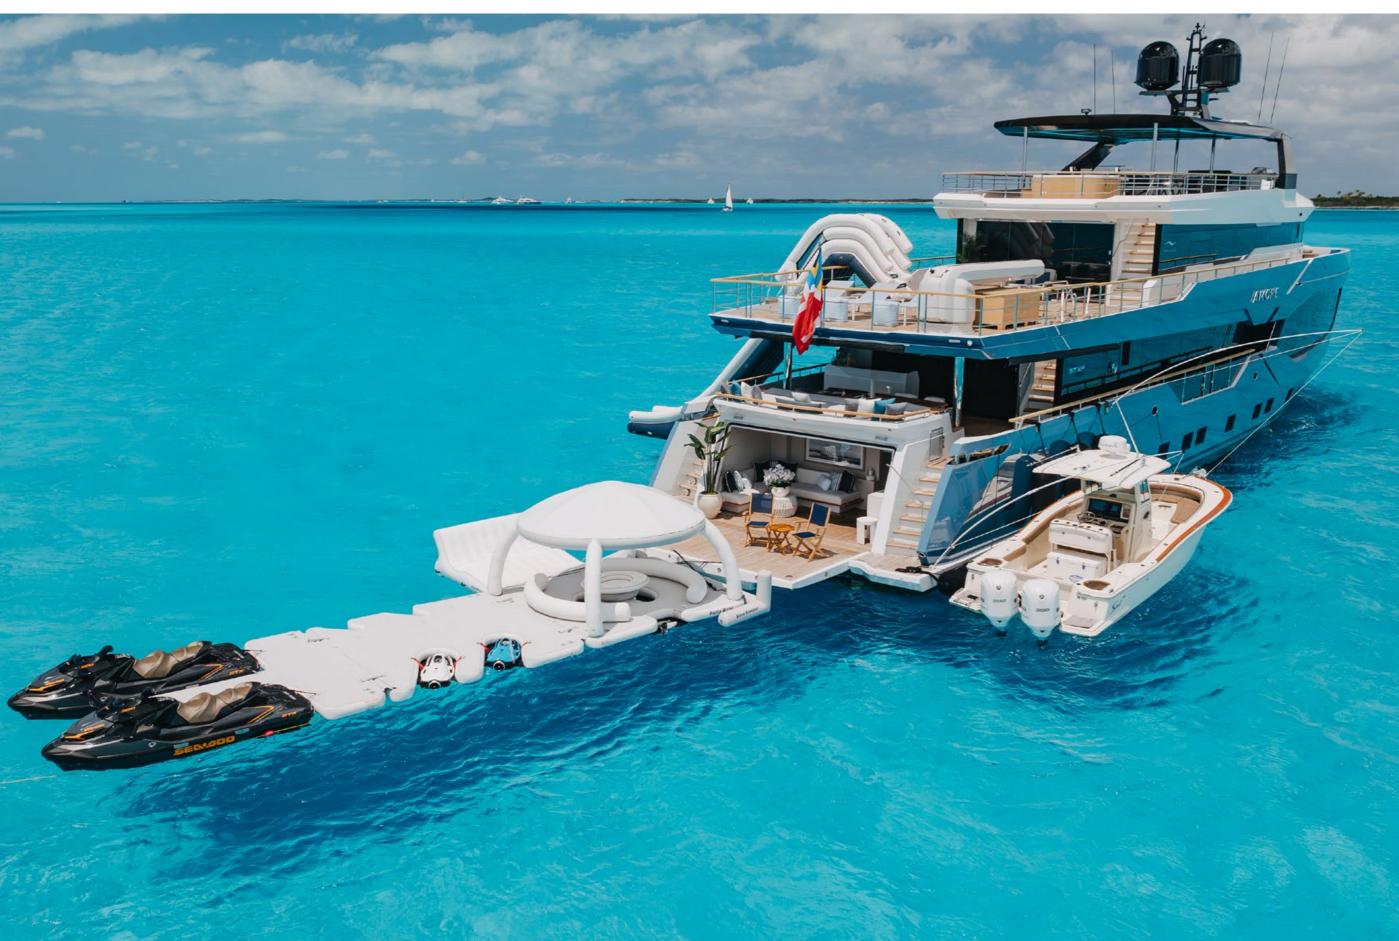

#### YACHT FOR CHARTER | AMORE | 37M/121'10" | JACUZZI ON SUNDECK

YACHT FOR CHARTER | AMORE | 37M/121'10" | BEACH CLUB

YACHT FOR CHARTER | AMORE | 37M/121'10" | TENDER AND TOYS

## YACHT FOR CHARTER | AMORE | 37M/121'10" | TENDER AND TOYS

Yachts offered are subject to availability. The particulars are believed to be correct but are not guaranteed and may not be used for contractual purposes. Specification provided for information only.