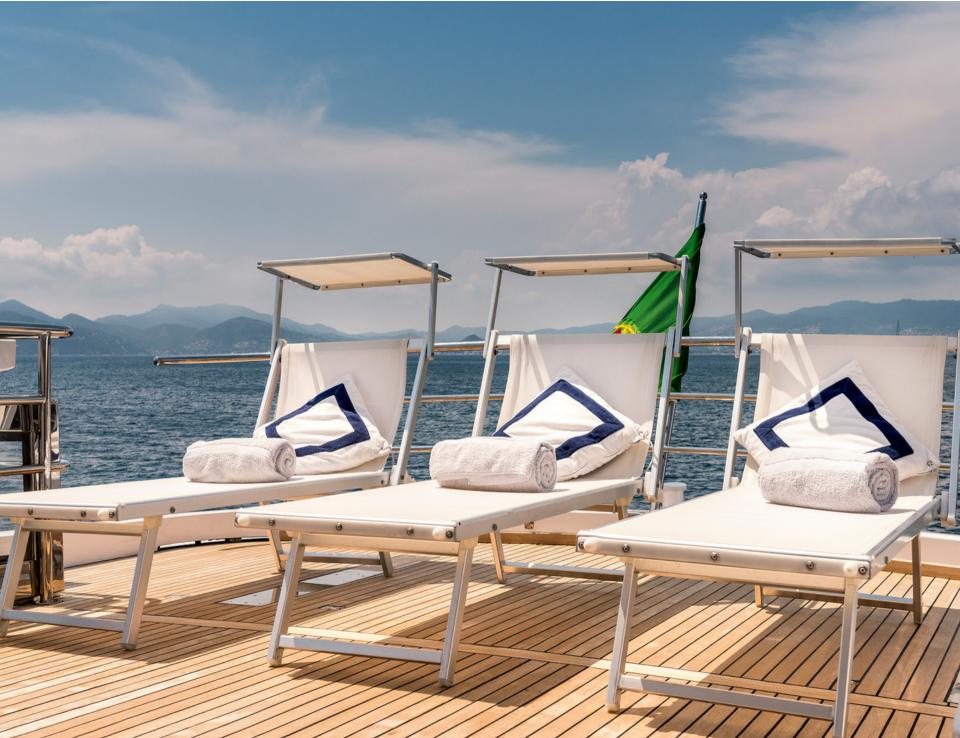

## PERFORMANCE

CRUISING SPEED 23 KNOTS

FUEL CONSUMPTION 750L/H

EXTERIOR DECKS\_