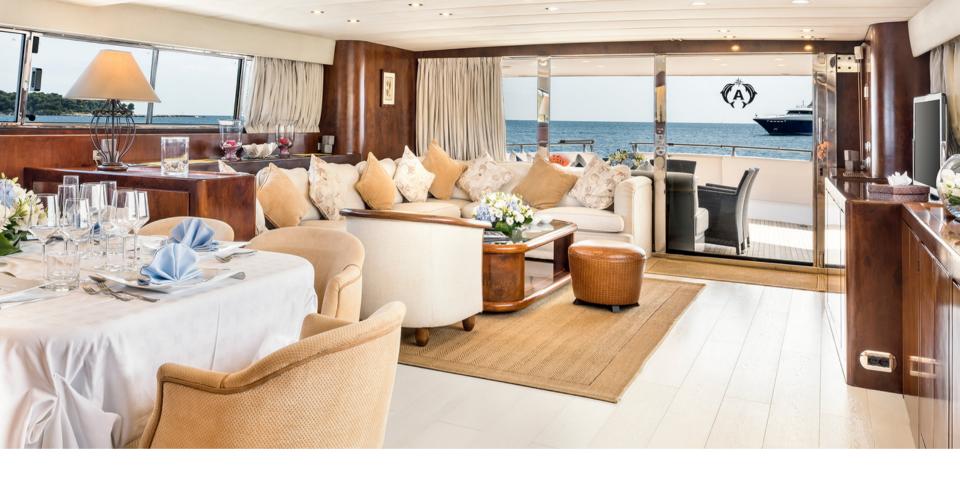

ternal and external volume usually only seen on much larger yachts. Designed with outdoor living at its core, ANTISAN will become your dream home at sea, offering true escapism and the perfect place to relax, enjoy exquisite dining, fine wines and water activities. The elegant ANTISAN is equipped to surpass the expectations of even the most demanding guests. Certified to cruise with 40 passengers, she is the ideal choice for larger events, birthdays or corporate cruises.

### OVERVIEW

BUILDER ALALUNGA

BUILD **1985** 

LENGTH **33.00M** | 108.3FT

REFIT **2023** 

BEAM **7.70M** | 25.3FT

CREW 6

### CAPACITY

5 CABINS (4 DOUBLE, 1 TWIN)

12 SLEEPING CAPACITY

40 CRUISING CAPACITY

## PERFORMANCE

CRUISING SPEED 23 KNOTS

FUEL CONSUMPTION 750L/H





EXTERIOR DECKS\_























# INTERIOR AREAS \_\_









## ACCOMMODATION

The Master Suite with large panoramic windows, upon waking in the light and airy master cabin guests are treated to spectacular views straight over the bow and out to sea. Discover the day's picturesque destinations and crystal-clear waters directly from your own private suite. Situated on the lower deck, the VIP suite serves as the second master suite. This generous suite features an ensuite bathroom. Furthermore it is equipped with a queen-size bed. The Lower deck further offers three double suites and one twin suite, all furnished with ensuite bathrooms, are located on the lower deck.















# WATERTOYS

- 1 x 4m80 Tender with 75 HP outboard engine
- 2 x SeaDoo Spark Jet Ski, 2 seats
- 1 x Outdoor Jacuzzi
- 2 x Kayaks
- 2 x Padd