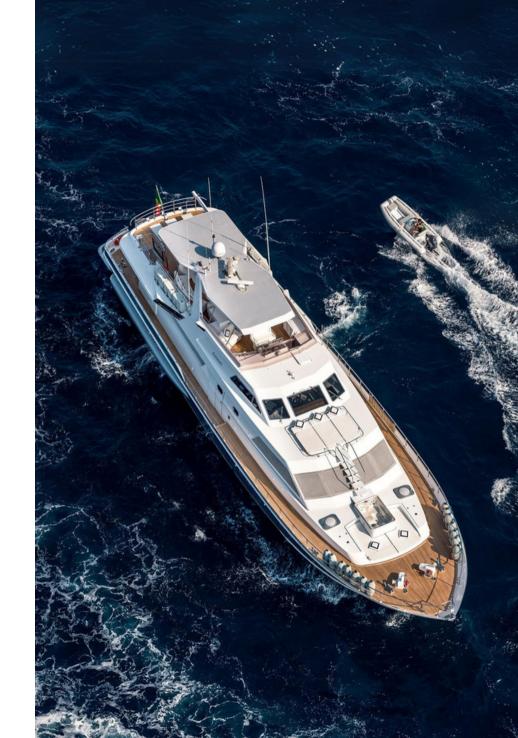

## PERFORMANCE

CRUISING SPEED 23 KNOTS

FUEL CONSUMPTION 750L/H

EXTERIOR DECKS\_