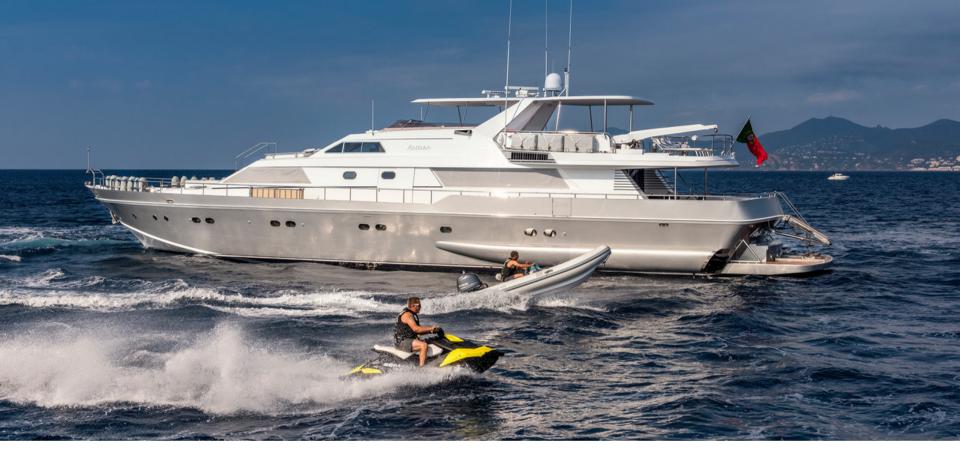

# WATERTOYS

- 1 x 4m80 Tender with 75 HP outboard engine
- 2 x SeaDoo Spark Jet Ski, 2 seats
- 1 x Outdoor Jacuzzi
- 2 x Kayaks
- 2 x Paddle boards
- 2 x Towable donuts
- 1 x Kneeboard
- 1 x Wakeboard
- 1 x Water ski
- Snorkeling Gear
- Fishing equipment
- On request: 2 seabobs