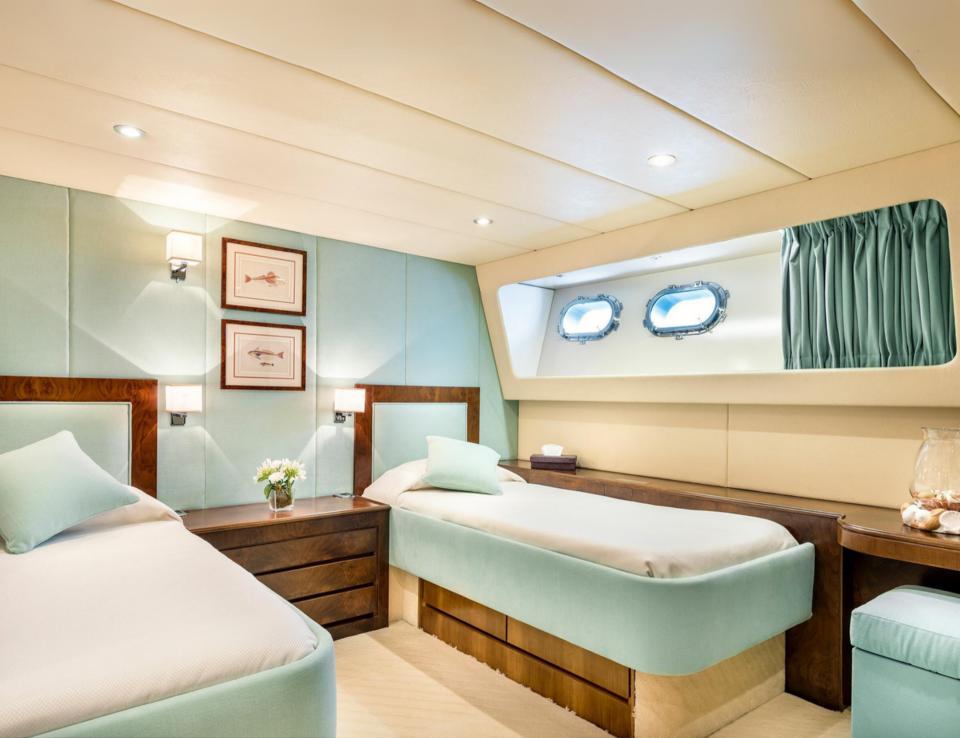

## ACCOMMODATION

The Master Suite with large panoramic windows, upon waking in the light and airy master cabin guests are treated to spectacular views straight over the bow and out to sea. Discover the day's picturesque destinations and crystal-clear waters directly from your own private suite. Situated on the lower deck, the VIP suite serves as the second master suite. This generous suite features an ensuite bathroom. Furthermore it is equipped with a queen-size bed. The Lower deck further offers three double suites and one twin suite, all furnished with ensuite bathrooms, are located on the lower deck.