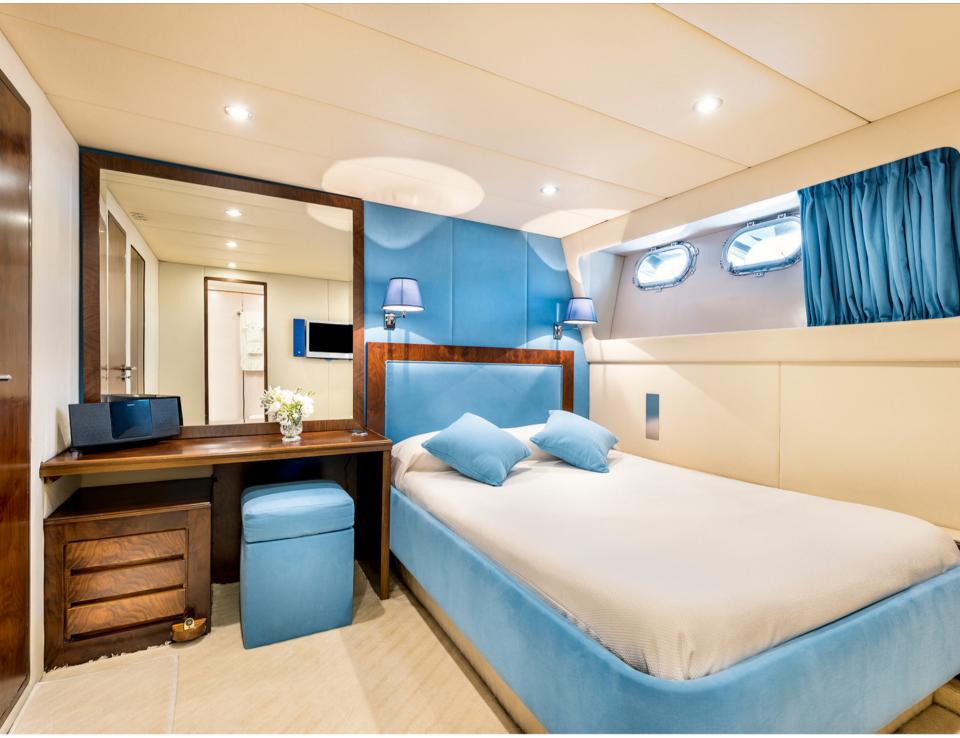

## ACCOMMODATION

The Master Suite with large panoramic windows, upon waking in the light and airy master cabin guests are treated to spectacular views straight over the bow and out to sea. Discover the day's picturesque destinations and crystal-clear waters directly from your own private suite. Situated on the lower deck, the VIP suite serves as the second master suite. This generous suite features an ensuite bathroom. Furthermore it is equipped with a queen-size bed. The Lower deck further offers three double suites and one twin suite, all furnished with ensuite bathrooms, are located on the lower deck.