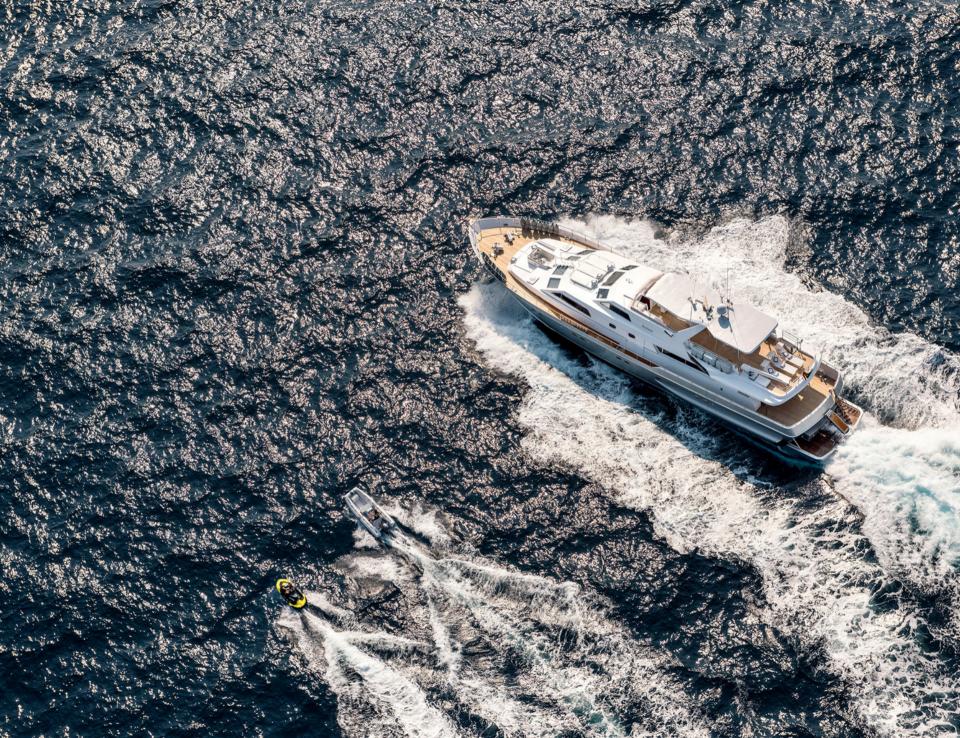

# WATERTOYS

- 1 x 4m80 Tender with 75 HP outboard engine
- 2 x SeaDoo Spark Jet Ski, 2 seats
- 1 x Outdoor Jacuzzi
- 2 x Kayaks
- 2 x Paddle boards
- 2 x Towable donuts
- 1 x Kneeboard
- 1 x Wakeboard
- 1 x Water ski
- Snorkeling Gear
- Fishing equipment
- On request: 2 seabobs