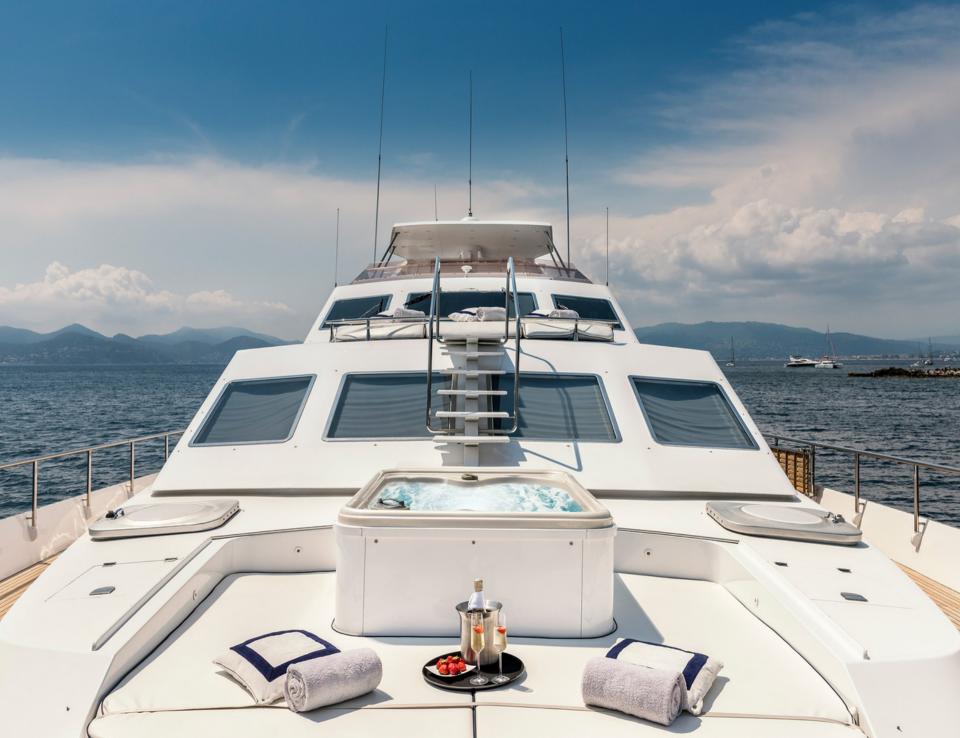

## PERFORMANCE

CRUISING SPEED 23 KNOTS

FUEL CONSUMPTION 750L/H

EXTERIOR DECKS\_

# WATERTOYS

- 1 x 4m80 Tender with 75 HP outboard engine
- 2 x SeaDoo Spark Jet Ski, 2 seats
- 1 x Outdoor Jacuzzi
- 2 x Kayaks
- 2 x Paddle boards
- 2 x Towable donuts
- 1 x Kneeboard
- 1 x Wakeboard
- 1 x Water ski
- Snorkeling Gear
- Fishing equipment
- On request: 2 seabobs