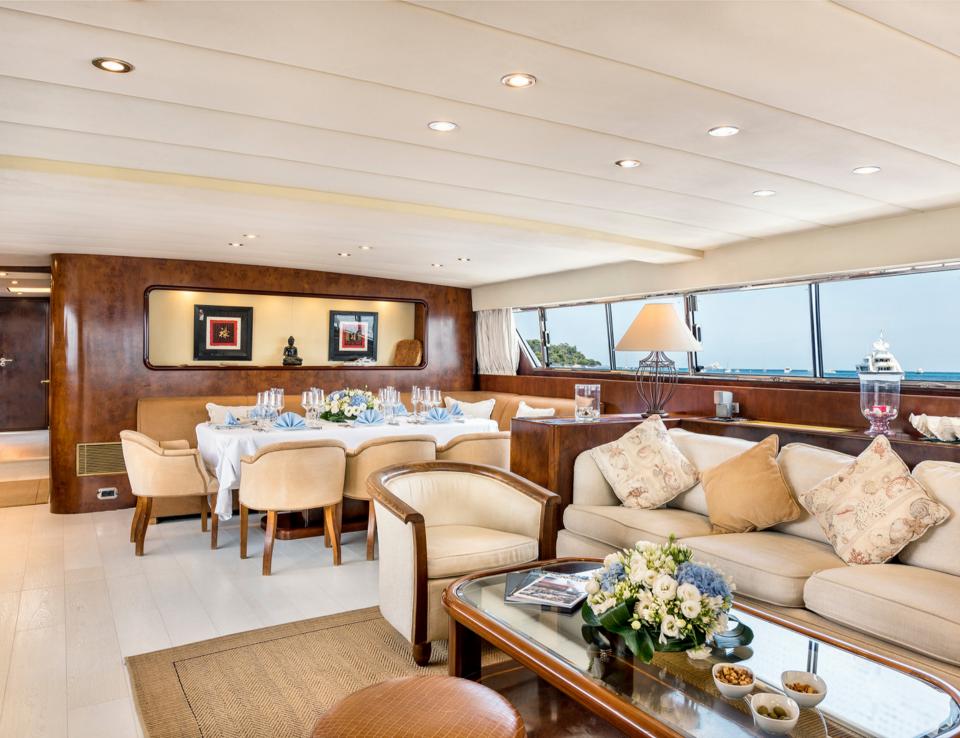

# INTERIOR AREAS \_\_

## ACCOMMODATION

The Master Suite with large panoramic windows, upon waking in the light and airy master cabin guests are treated to spectacular views straight over the bow and out to sea. Discover the day's picturesque destinations and crystal-clear waters directly from your own private suite. Situated on the lower deck, the VIP suite serves as the second master suite. This generous suite features an ensuite bathroom. Furthermore it is equipped with a queen-size bed. The Lower deck further offers three double suites and one twin suite, all furnished with ensuite bathrooms, are located on the lower deck.