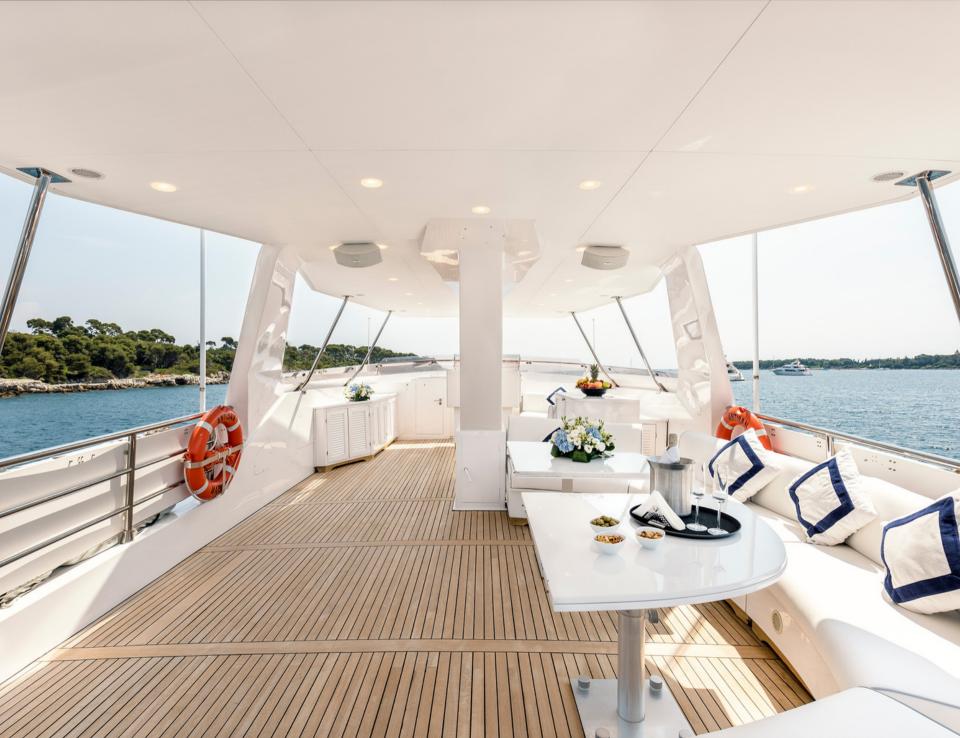

## PERFORMANCE

CRUISING SPEED 23 KNOTS

FUEL CONSUMPTION 750L/H

EXTERIOR DECKS\_