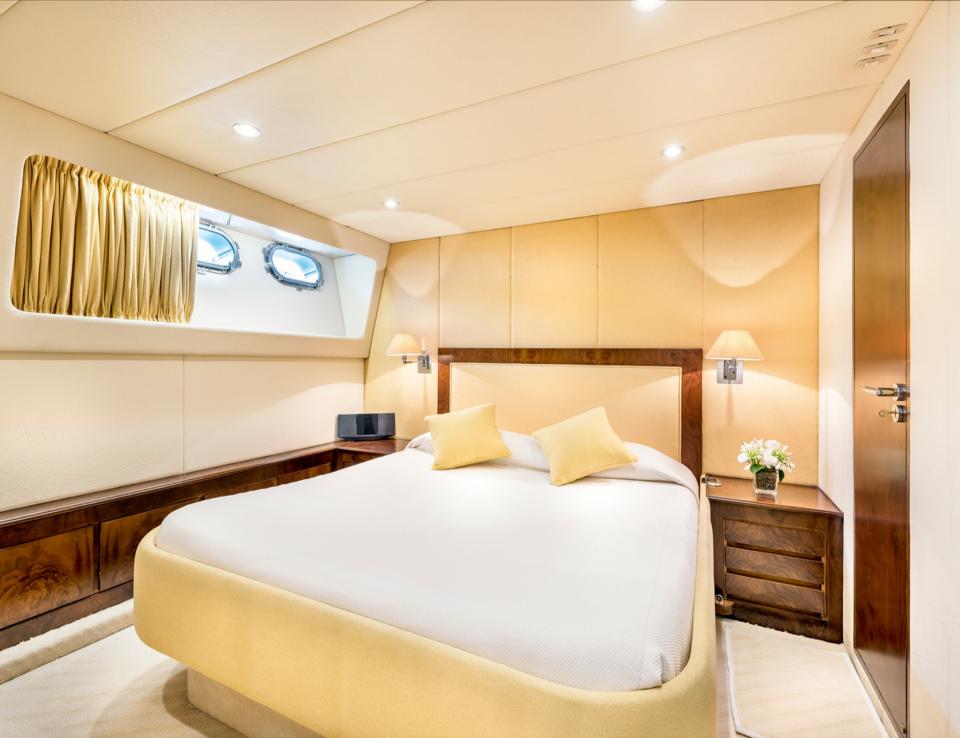

## ACCOMMODATION

The Master Suite with large panoramic windows, upon waking in the light and airy master cabin guests are treated to spectacular views straight over the bow and out to sea. Discover the day's picturesque destinations and crystal-clear waters directly from your own private suite. Situated on the lower deck, the VIP suite serves as the second master suite. This generous suite features an ensuite bathroom. Furthermore it is equipped with a queen-size bed. The Lower deck further offers three double suites and one twin suite, all furnished with ensuite bathrooms, are located on the lower deck.