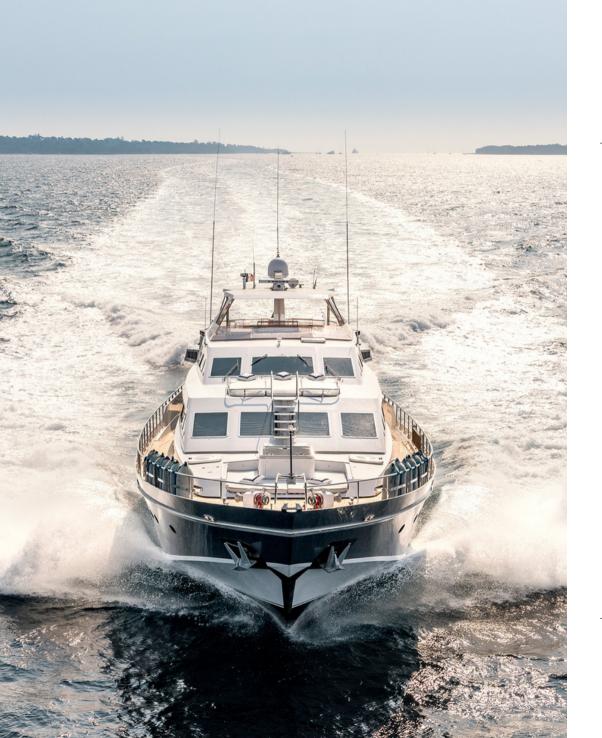

## PERFORMANCE

CRUISING SPEED 23 KNOTS

FUEL CONSUMPTION 750L/H

EXTERIOR DECKS\_