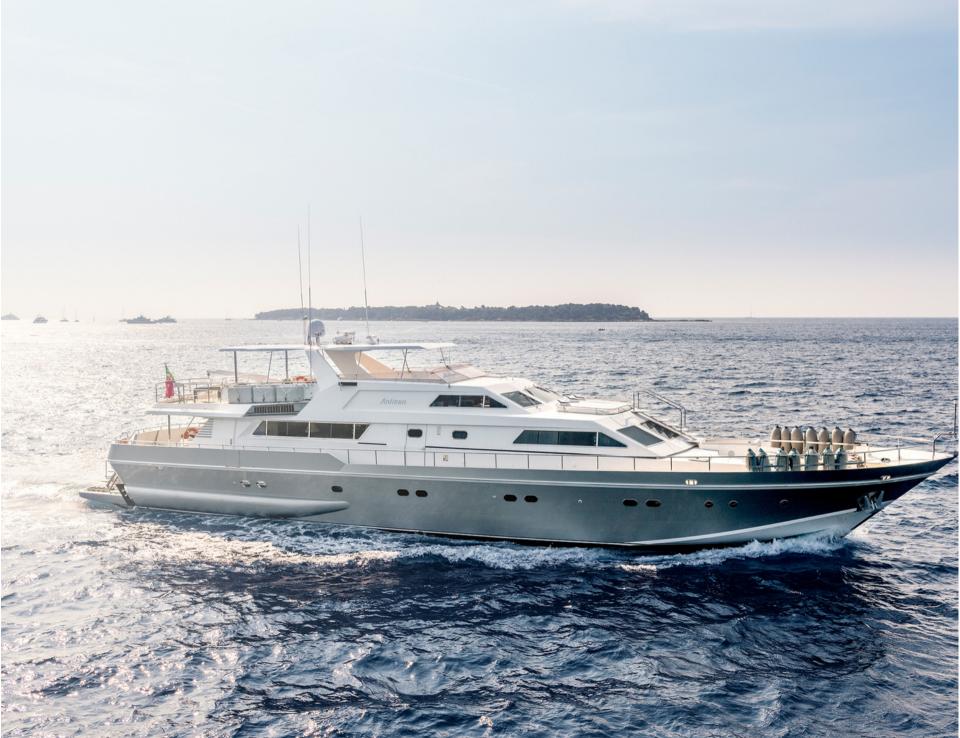

#### ANTISAN

ANTISAN is a splendid ALALUNGA motor yacht from the renowned Spertini shipyard. Built to the highest specifications to offer maximum comfort to guests. The generous dimensions of ANTISAN, with her 33m length and almost 8m beam, enable this sea jewel to offer internal and external volume usually only seen on much larger yachts. Designed with outdoor living at its core, ANTISAN will become your dream home at sea, offering true escapism and the perfect place to relax, enjoy exquisite dining, fine wines and water activities. The elegant ANTISAN is equipped to surpass the expectations of even the most demanding guests. Certified to cruise with 40 passengers, she is the ideal choice for larger events, birthdays or corporate cruises.

### OVERVIEW

BUILDER ALALUNGA

BUILD **1985** 

LENGTH **33.00M** | 108.3FT

REFIT **2023** 

BEAM **7.70M** | 25.3FT

CREW 6