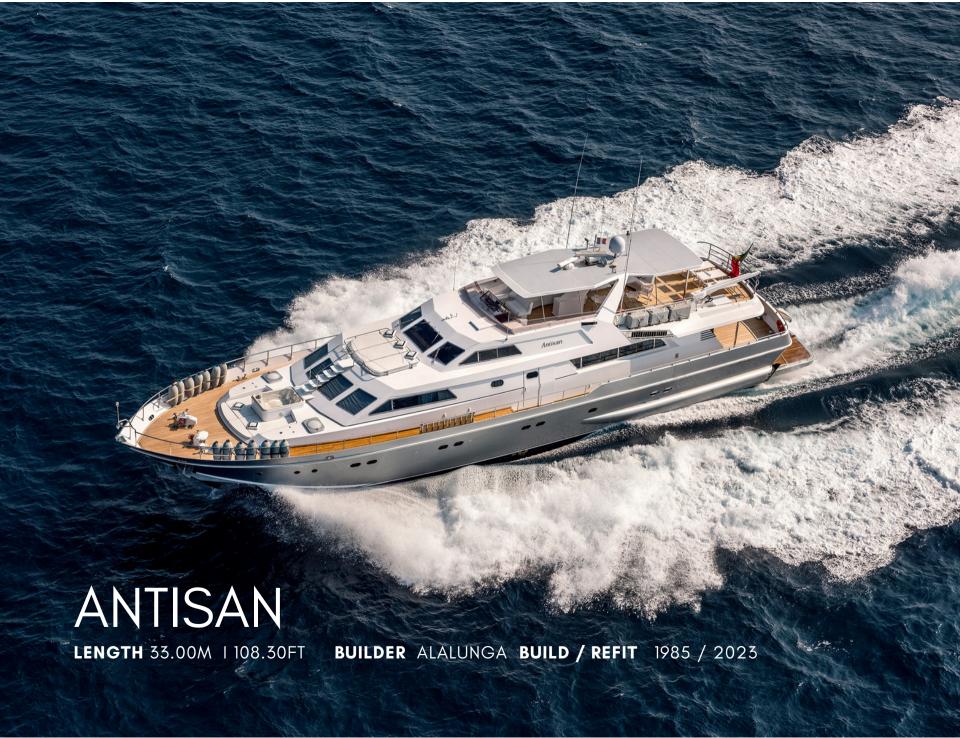

#### ANTISAN

ANTISAN is a splendid ALALUNGA motor yacht from the renowned Spertini shipyard. Built to the highest specifications to offer maximum comfort to guests. The generous dimensions of ANTISAN, with her 33m length and almost 8m beam, enable this sea jewel to offer internal and external volume usually only seen on much larger yachts. Designed with outdoor living at its core, ANTISAN will become your dream home at sea, offering true escapism and the perfect place to relax, enjoy exquisite dining, fine wines and water activities. The elegant ANTISAN is equipped to surpass the expectations of even the most demanding guests. Certified to cruise with 40 passengers, she is the ideal choice for larger events, birthdays or corporate cruises.

### OVERVIEW

BUILDER ALALUNGA

BUILD **1985** 

LENGTH **33.00M** | 108.3FT

REFIT **2023** 

BEAM **7.70M** | 25.3FT

CREW 6