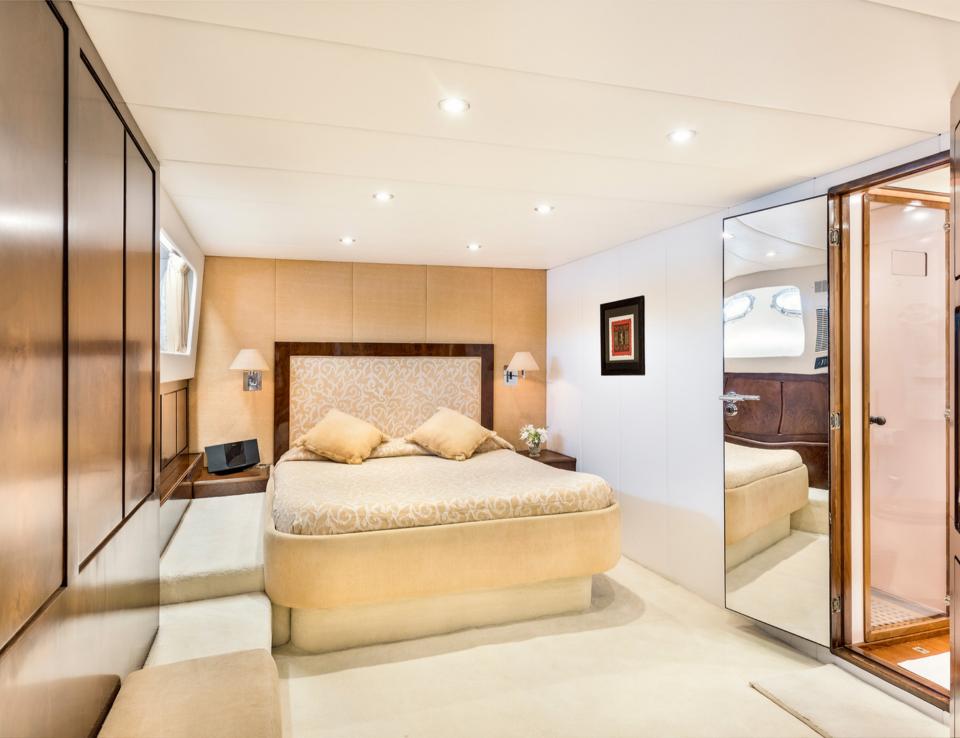

## ACCOMMODATION

The Master Suite with large panoramic windows, upon waking in the light and airy master cabin guests are treated to spectacular views straight over the bow and out to sea. Discover the day's picturesque destinations and crystal-clear waters directly from your own private suite. Situated on the lower deck, the VIP suite serves as the second master suite. This generous suite features an ensuite bathroom. Furthermore it is equipped with a queen-size bed. The Lower deck further offers three double suites and one twin suite, all furnished with ensuite bathrooms, are located on the lower deck.