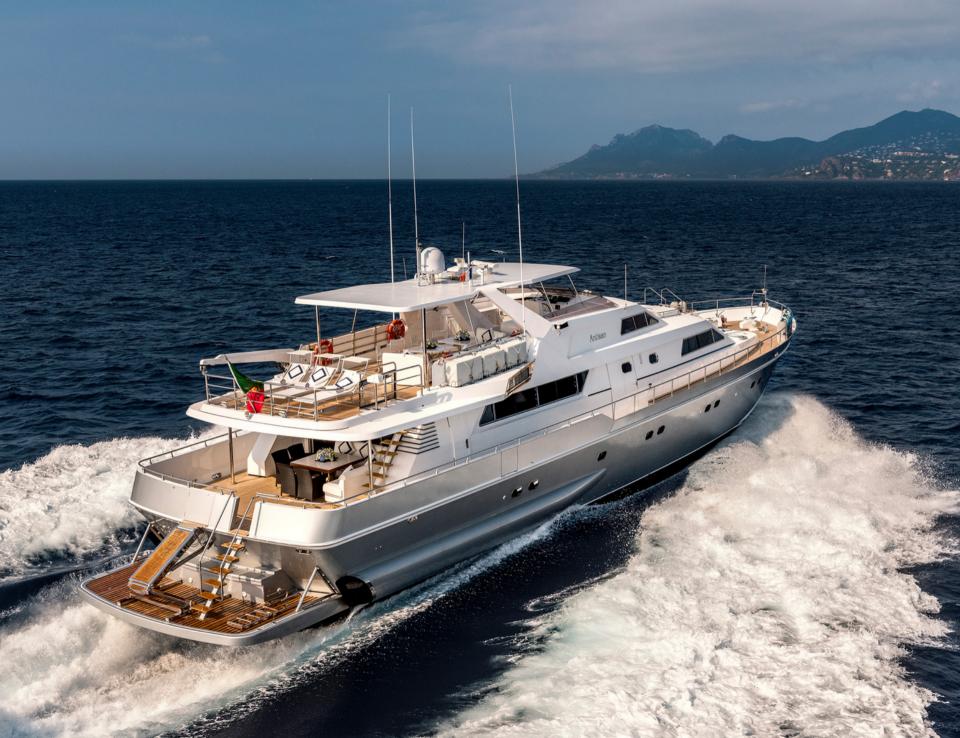

## PERFORMANCE

CRUISING SPEED 23 KNOTS

FUEL CONSUMPTION 750L/H

EXTERIOR DECKS\_