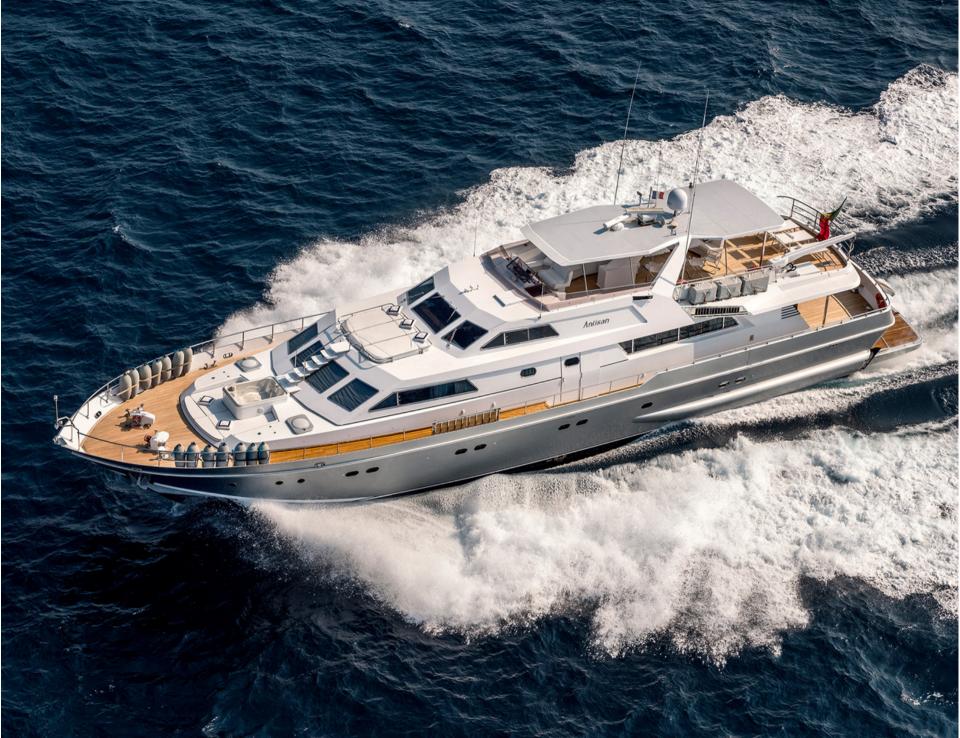

#### ANTISAN

ANTISAN is a splendid ALALUNGA motor yacht from the renowned Spertini shipyard. Built to the highest specifications to offer maximum comfort to guests. The generous dimensions of ANTISAN, with her 33m length and almost 8m beam, enable this sea jewel to offer internal and external volume usually only seen on much larger yachts. Designed with outdoor living at its core, ANTISAN will become your dream home at sea, offering true escapism and the perfect place to relax, enjoy exquisite dining, fine wines and water activities. The elegant ANTISAN is equipped to surpass the expectations of even the most demanding guests. Certified to cruise with 40 passengers, she is the ideal choice for larger events, birthdays or corporate cruises.

### OVERVIEW

BUILDER ALALUNGA

BUILD **1985** 

LENGTH **33.00M** | 108.3FT

REFIT **2023** 

BEAM **7.70M** | 25.3FT

CREW 6