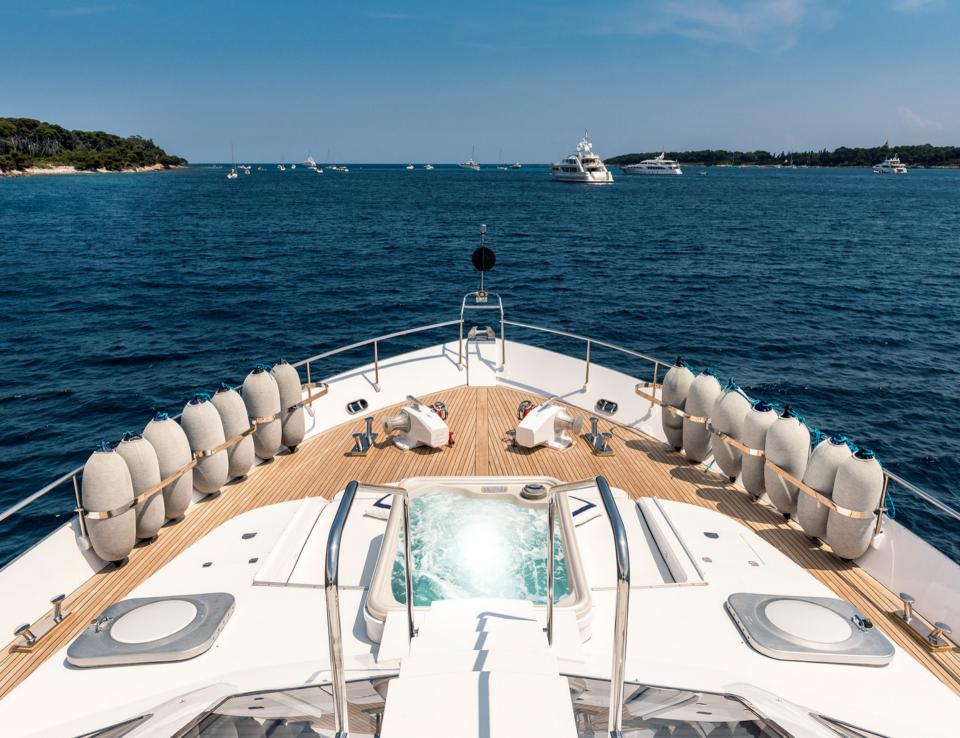

## PERFORMANCE

CRUISING SPEED 23 KNOTS

FUEL CONSUMPTION 750L/H

EXTERIOR DECKS\_

# WATERTOYS

- 1 x 4m80 Tender with 75 HP outboard engine
- 2 x SeaDoo Spark Jet Ski, 2 seats
- 1 x Outdoor Jacuzzi
- 2 x Kayaks
- 2 x Paddle boards
- 2 x Towable donuts
- 1 x Kneeboard
- 1 x Wakeboard
- 1 x Water ski
- Snorkeling Gear
- Fishing equipment
- On request: 2 seabobs