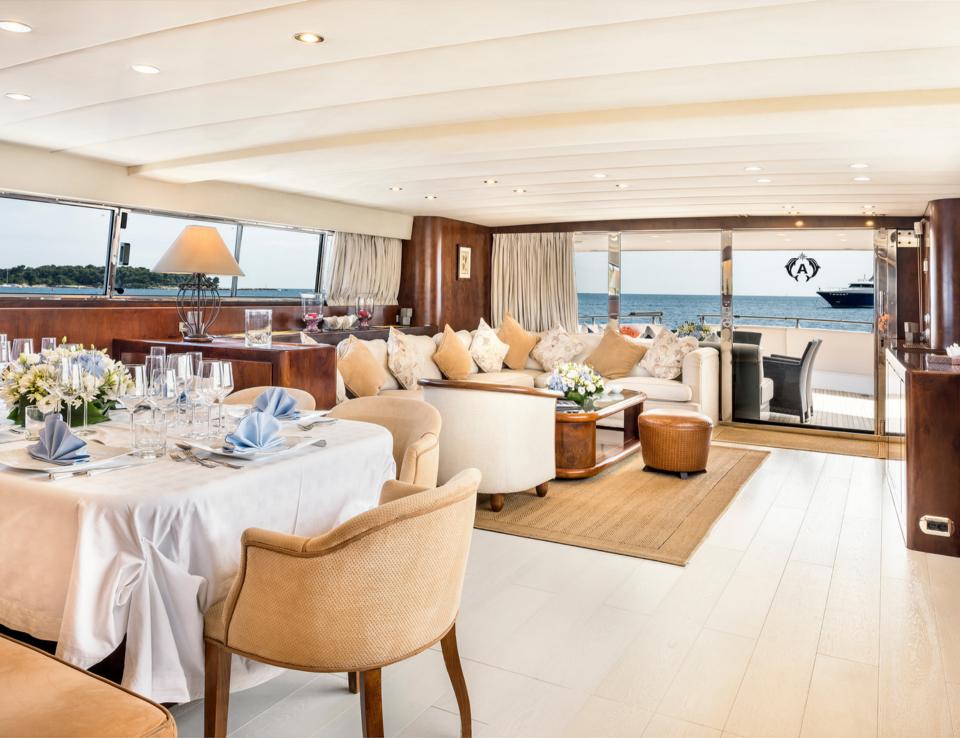

e usually only seen on much larger yachts. Designed with outdoor living at its core, ANTISAN will become your dream home at sea, offering true escapism and the perfect place to relax, enjoy exquisite dining, fine wines and water activities. The elegant ANTISAN is equipped to surpass the expectations of even the most demanding guests. Certified to cruise with 40 passengers, she is the ideal choice for larger events, birthdays or corporate cruises.

### OVERVIEW

BUILDER ALALUNGA

BUILD **1985** 

LENGTH **33.00M** | 108.3FT

REFIT **2023** 

BEAM **7.70M** | 25.3FT

CREW 6

### CAPACITY

5 CABINS (4 DOUBLE, 1 TWIN)

12 SLEEPING CAPACITY

40 CRUISING CAPACITY

## PERFORMANCE

CRUISING SPEED 23 KNOTS

FUEL CONSUMPTION 750L/H





EXTERIOR DECKS\_























# INTERIOR AREAS \_\_









## ACCOMMODATION

The Master Suite with large panoramic windows, upon waking in the light and airy master cabin guests are treated to spectacular views straight over the bow and out to sea. Discover the day's picturesque destinations and crystal-clear waters directly from your own private suite. Situated on the lower deck, the VIP suite serves as the second master suite. This generous suite features an ensuite bathroom. Furthermore it is equipped with a queen-size bed. The Lower deck further offers three double suites and one twin suite, all furnished with ensuite bathrooms, are located on the lower deck.















# WATERTOYS

- 1 x 4m80 Tender with 75 HP outboard engine
- 2 x SeaDoo Spark Jet Ski, 2 seats
- 1 x Outdoor Jacuzzi
- 2 x Kayaks
- 2 x Paddle boards
- 2 x Towable d