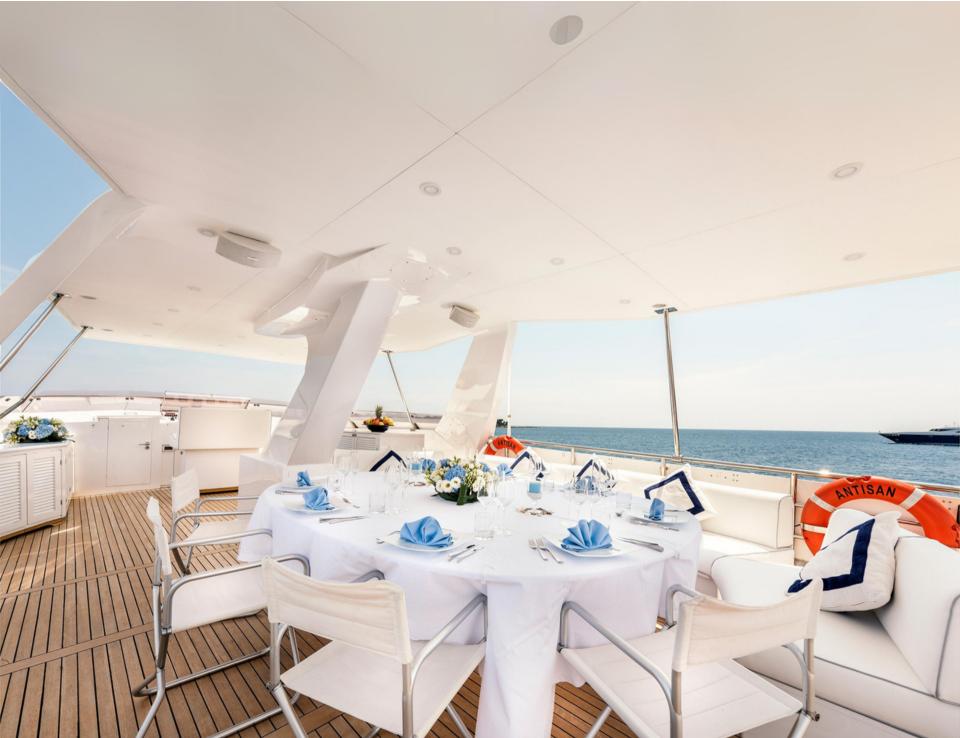

## PERFORMANCE

CRUISING SPEED 23 KNOTS

FUEL CONSUMPTION 750L/H

EXTERIOR DECKS\_