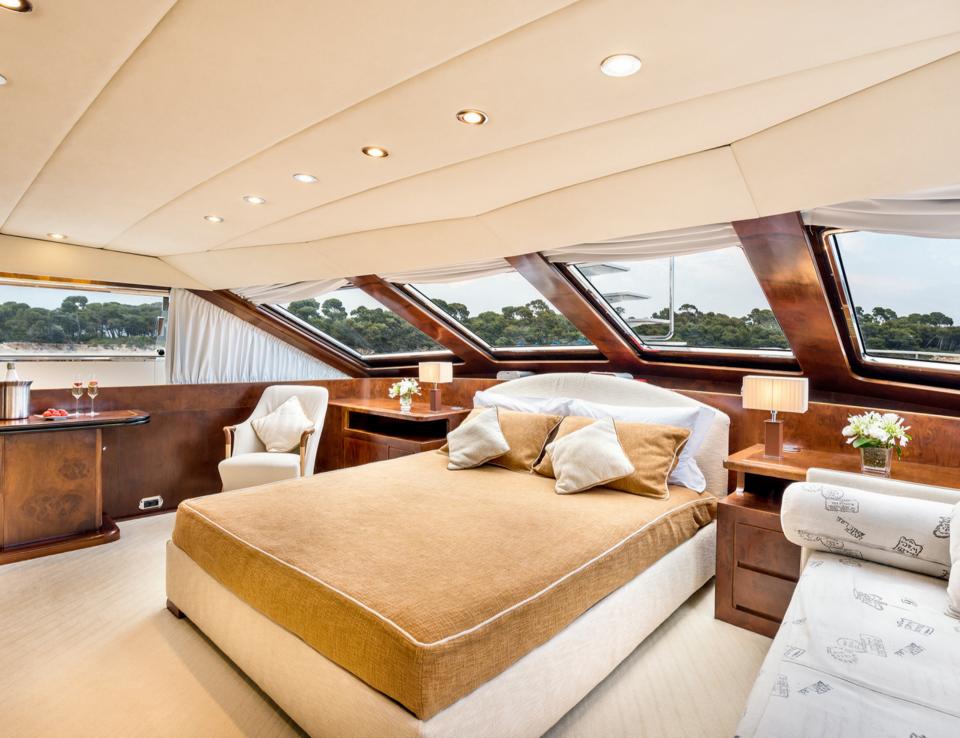

## ACCOMMODATION

The Master Suite with large panoramic windows, upon waking in the light and airy master cabin guests are treated to spectacular views straight over the bow and out to sea. Discover the day's picturesque destinations and crystal-clear waters directly from your own private suite. Situated on the lower deck, the VIP suite serves as the second master suite. This generous suite features an ensuite bathroom. Furthermore it is equipped with a queen-size bed. The Lower deck further offers three double suites and one twin suite, all furnished with ensuite bathrooms, are located on the lower deck.