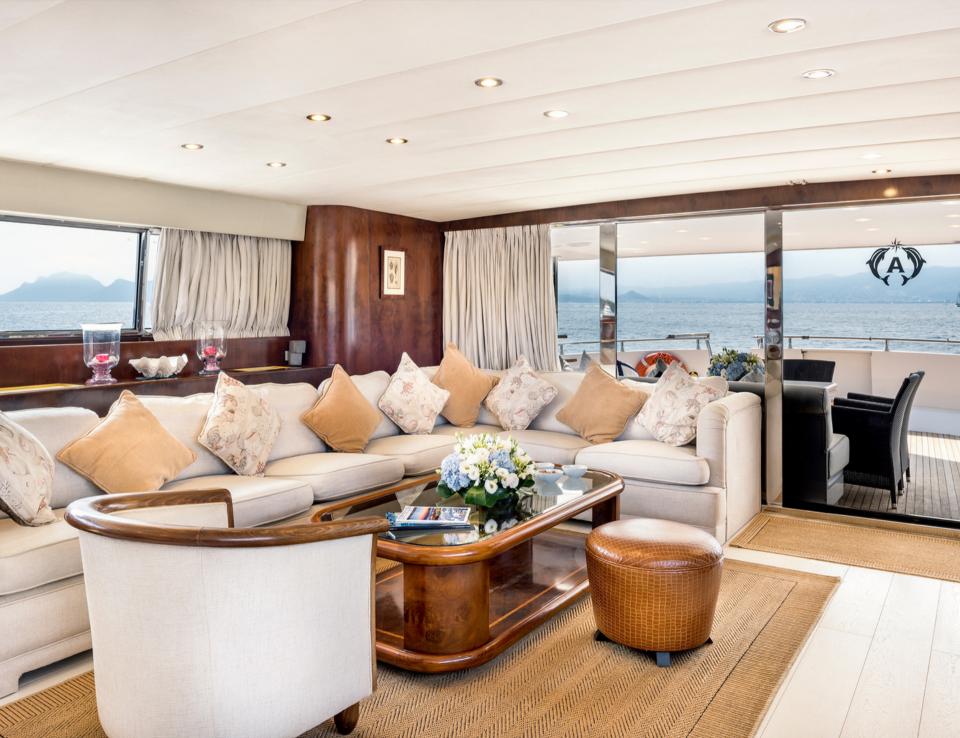

# INTERIOR AREAS \_\_

## ACCOMMODATION

The Master Suite with large panoramic windows, upon waking in the light and airy master cabin guests are treated to spectacular views straight over the bow and out to sea. Discover the day's picturesque destinations and crystal-clear waters directly from your own private suite. Situated on the lower deck, the VIP suite serves as the second master suite. This generous suite features an ensuite bathroom. Furthermore it is equipped with a queen-size bed. The Lower deck further offers three double suites and one twin suite, all furnished with ensuite bathrooms, are located on the lower deck.