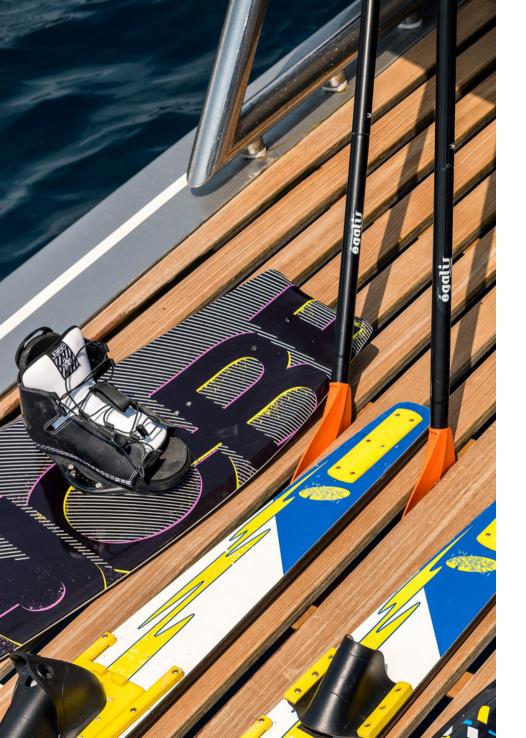

# WATERTOYS

- 1 x 4m80 Tender with 75 HP outboard engine
- 2 x SeaDoo Spark Jet Ski, 2 seats
- 1 x Outdoor Jacuzzi
- 2 x Kayaks
- 2 x Paddle boards
- 2 x Towable donuts
- 1 x Kneeboard
- 1 x Wakeboard
- 1 x Water ski
- Snorkeling Gear
- Fishing equipment
- On request: 2 seabobs