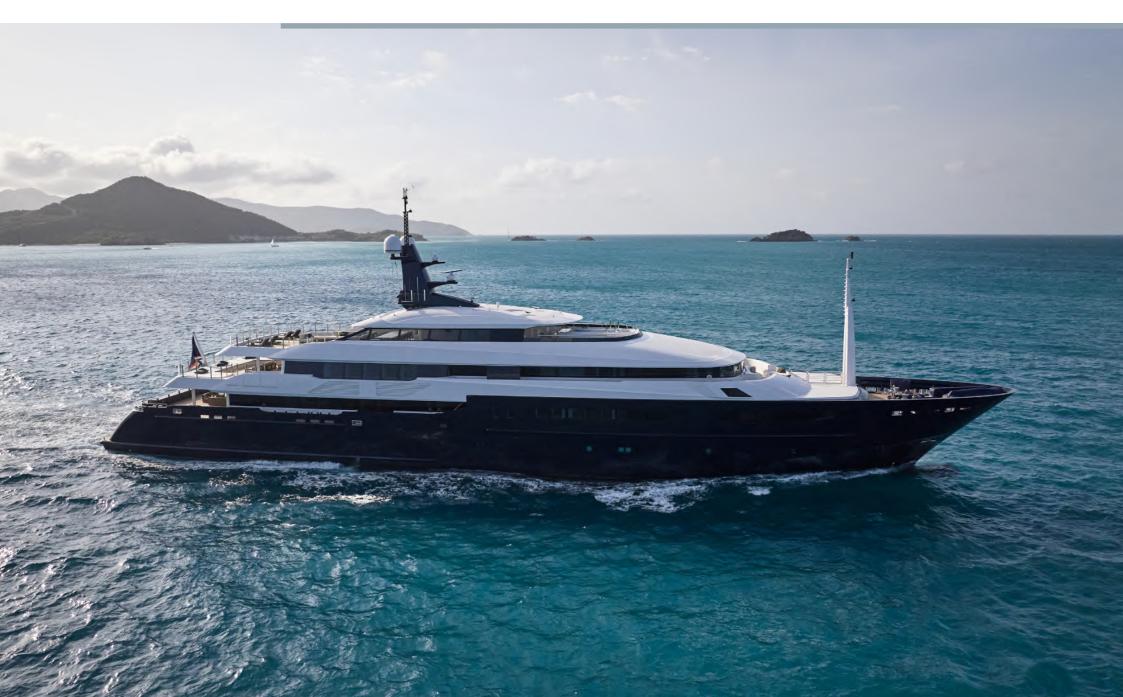

## Arbema

Designed by Nuvolari & Lenard, the 72m CRN yacht ARBEMA is offered for charter in excellent condition with some very appealing features.

In 2023, ARBEMA completed an extensive refit, which included a full paint job, technical upgrades and major interior refit. She has also benefited from brand new glass railings on her exterior decks, exuding a refined and contemporary aesthetic. Furthermore, her impressive beach club has been upgraded, providing an exquisite sun-soaked retreat for guests seeking relaxation.

Built with entertaining in mind, her grand main salon is a huge area that sets the scene for this elegant and opulent yacht.

She can accommodate twelve guests and two supernumeraries across eight cabins. On the main deck lies a full-beam master cabin with fold-down balcony, private TV room and massage room.