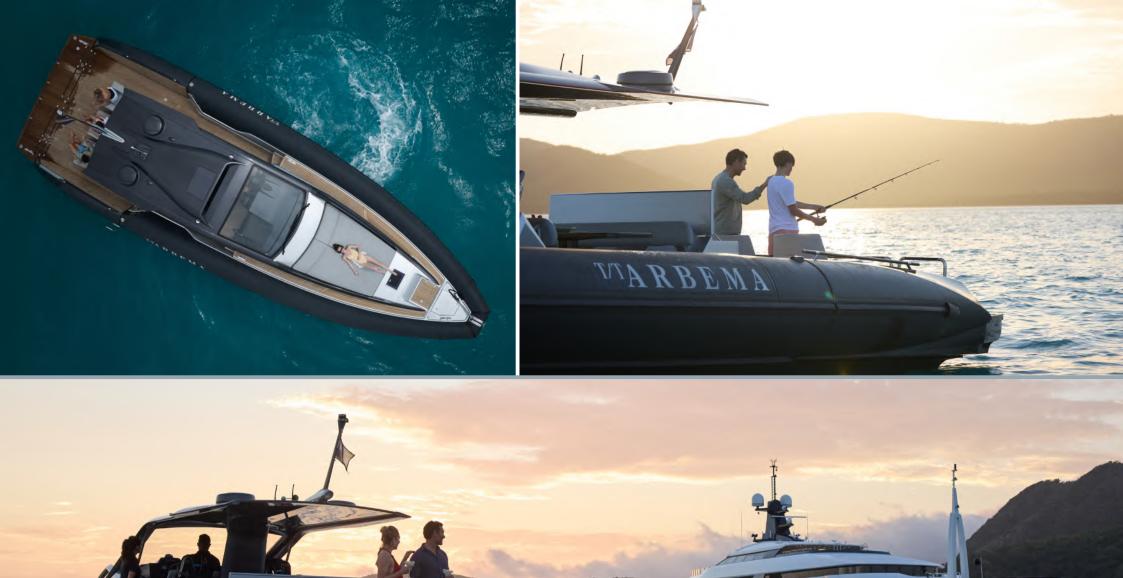

Thanks to her latest refit, her vast beach club is now complimented by an entirely new toy box that has been introduced, along with the addition a of a 48' ANVERA Chase boat, offering an unparalleled level of leisure and adventure for all onboard.

#### **TENDERS**

1 x ANVERA (2022) 14.5m Chase boat - 12 pax 1 x Pascoe Shuttle 8.5m Jet tender - 12 pax

1 x 4.50m Zodiac rescue tender with 25Hp outboard