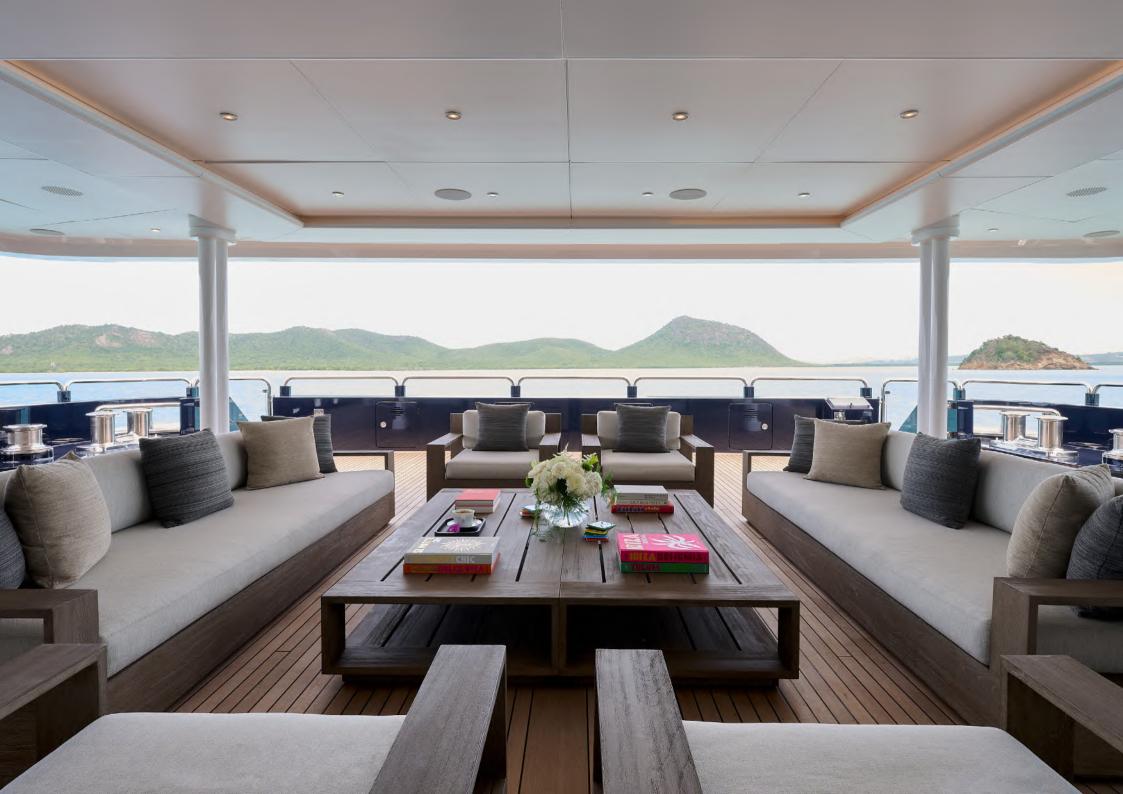

Built with entertaining in mind, her grand main salon is a huge area that sets the scene for this elegant and opulent yacht.

She can accommodate twelve guests and two supernumeraries across eight cabins. On the main deck lies a full-beam master cabin with fold-down balcony, private TV room and massage room.

### **KEY FEATURES**

Full exterior and interior refit 2023

Excellent interior and exterior decks for entertaining

8 large cabins

Largest sundeck in class with pool and Jacuzzi

Full-beam master with fold-down balcony