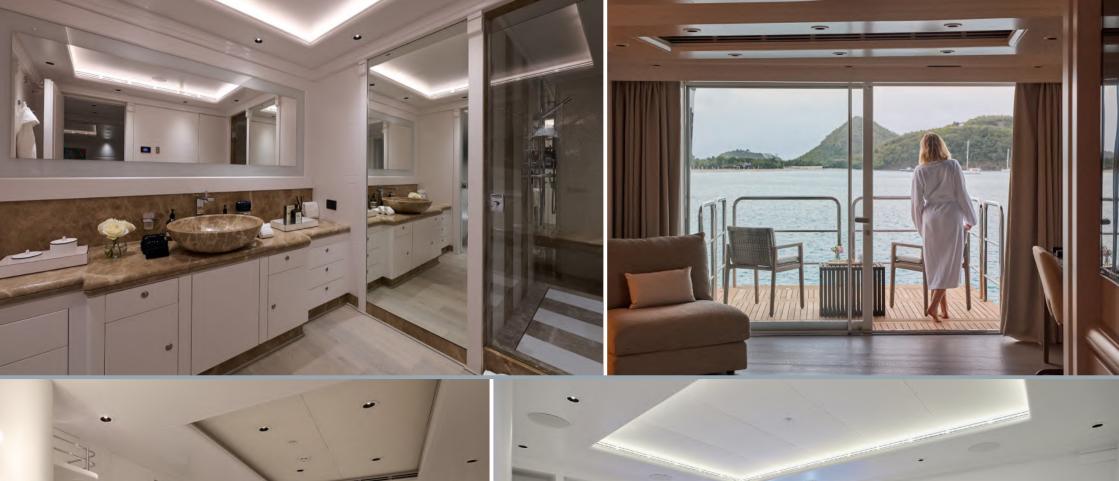

Built with entertaining in mind, her grand main salon is a huge area that sets the scene for this elegant and opulent yacht.

She can accommodate twelve guests and two supernumeraries across eight cabins. On the main deck lies a full-beam master cabin with fold-down balcony, private TV room and massage room.

Private TV and massage room for master cabin

VIP cabin on the upper deck

Huge beach club with gym area

Spacious lift connecting all decks

Extensive list of toys

Anvera 48 chase tender

Proactive, fun 5-star crew with amazing references