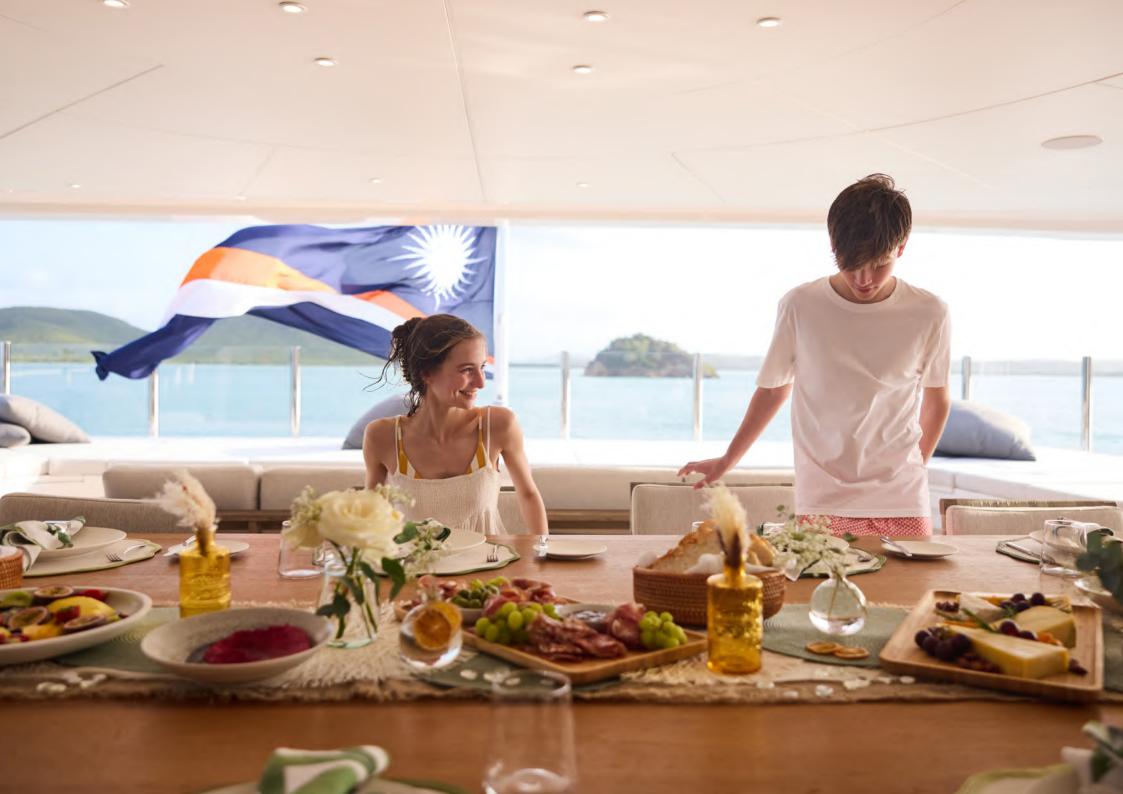

Built with entertaining in mind, her grand main salon is a huge area that sets the scene for this elegant and opulent yacht.

She can accommodate twelve guests and two supernumeraries across eight cabins. On the main deck lies a full-beam master cabin with fold-down balcony, private TV room and massage room.

### **KEY FEATURES**

Full exterior and interior refit 2023

Excellent interior and exterior decks for entertaining

8 large cabins

Largest sundeck in class with pool and Jacuzzi

Full-beam master with fold-down balcony