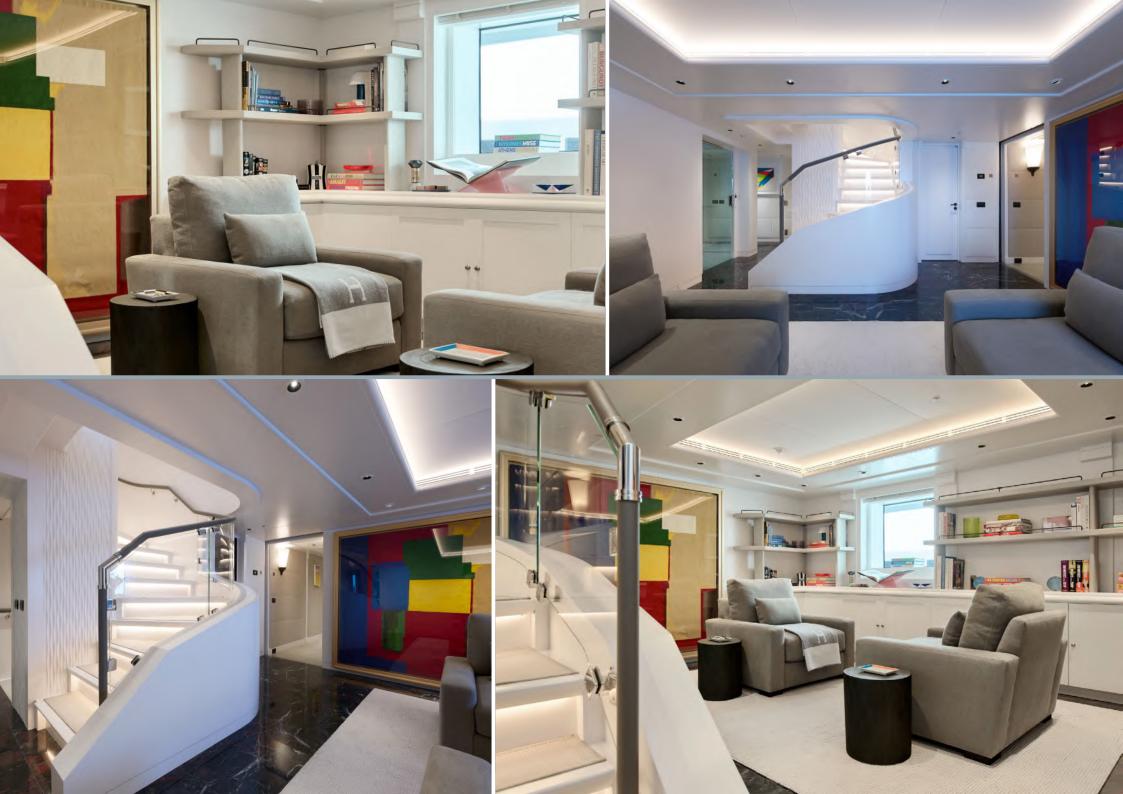

Built with entertaining in mind, her grand main salon is a huge area that sets the scene for this elegant and opulent yacht.

She can accommodate twelve guests and two supernumeraries across eight cabins. On the main deck lies a full-beam master cabin with fold-down balcony, private TV room and massage room.

### **KEY FEATURES**

Full exterior and interior refit 2023

Excellent interior and exterior decks for entertaining

8 large cabins

Largest sundeck in class with pool and Jacuzzi

Full-beam master with fold-down balcony

Private TV and massage room for master cabin

VIP cabin on the upper deck

Huge beach club with gym area

Spacious lift connecting all decks

Extensive list of toys

Anvera 48 chase tender

Proactive, fun 5-star crew with amazing references