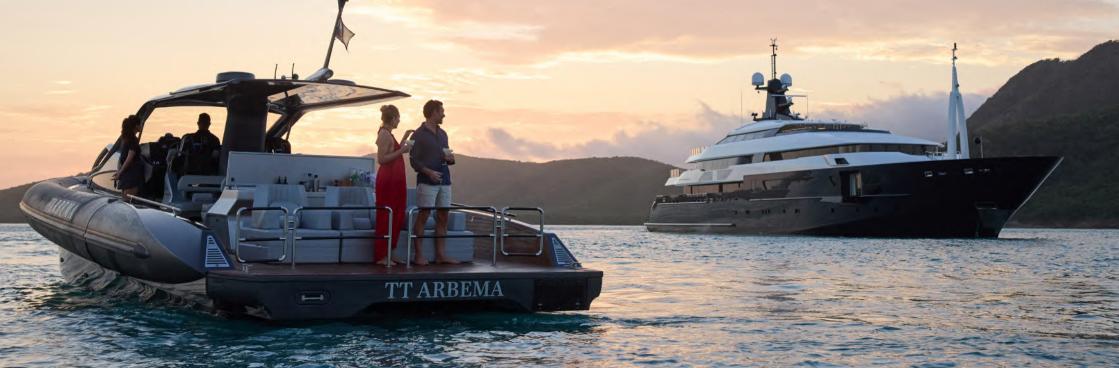

Thanks to her latest refit, her vast beach club is now complimented by an entirely new toy box that has been introduced, along with the addition a of a 48' ANVERA Chase boat, offering an unparalleled level of leisure and adventure for all onboard.

#### **TENDERS**

1 x ANVERA (2022) 14.5m Chase boat - 12 pax 1 x Pascoe Shuttle 8.5m Jet tender - 12 pax

1 x 4.50m Zodiac rescue tender with 25Hp outboard