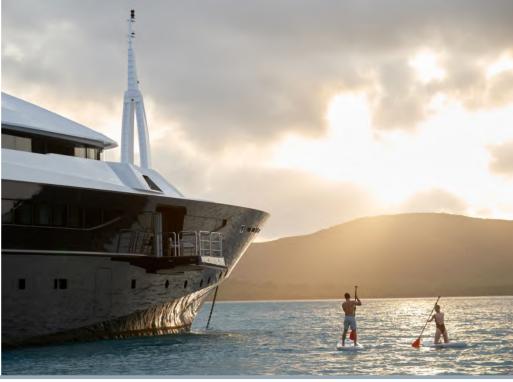

## Arbema

Designed by Nuvolari & Lenard, the 72m CRN yacht ARBEMA is offered for charter in excellent condition with some very appealing features.

In 2023, ARBEMA completed an extensive refit, which included a full paint job, technical upgrades and major interior refit. She has also benefited from brand new glass railings on her exterior decks, exuding a refined and contemporary aesthetic. Furthermore, her impressive beach club has been upgraded, providing an exquisite sun-soaked retreat for guests seeking relaxation.

Built with entertaining in mind, her grand main salon is a huge area that sets the scene for this elegant and opulent yacht.

She can accommodate twelve guests and two supernumeraries across eight cabins. On the main deck lies a full-beam master cabin with fold-down balcony, private TV room and massage room.