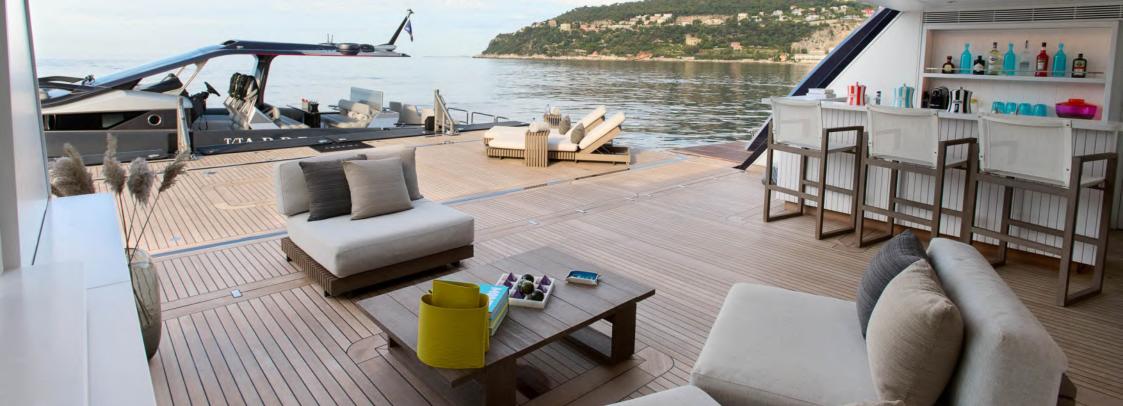

## Arbema

Designed by Nuvolari & Lenard, the 72m CRN yacht ARBEMA is offered for charter in excellent condition with some very appealing features.

In 2023, ARBEMA completed an extensive refit, which included a full paint job, technical upgrades and major interior refit. She has also benefited from brand new glass railings on her exterior decks, exuding a refined and contemporary aesthetic. Furthermore, her impressive beach club has been upgraded, providing an exquisite sun-soaked retreat for guests seeking relaxation.

Built with entertaining in mind, her grand main salon is a huge area that sets the scene for this elegant and opulent yacht.

She can accommodate twelve guests and two supernumeraries across eight cabins. On the main deck lies a full-beam master cabin with fold-down balcony, private TV room and massage room.

### **KEY FEATURES**

Full exterior and interior refit 2023

Excellent interior and exterior decks for entertaining

8 large cabins

Largest sundeck in class with pool and Jacuzzi

Full-beam master with fold-down balcony