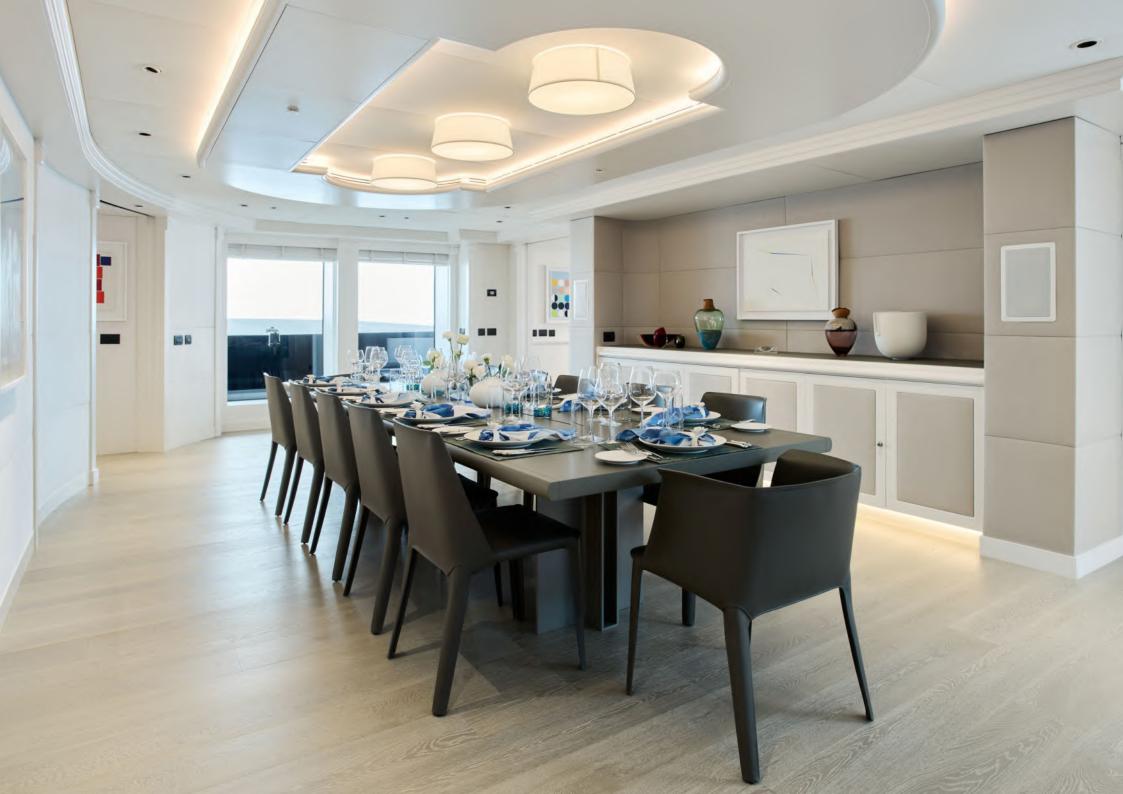

Built with entertaining in mind, her grand main salon is a huge area that sets the scene for this elegant and opulent yacht.

She can accommodate twelve guests and two supernumeraries across eight cabins. On the main deck lies a full-beam master cabin with fold-down balcony, private TV room and massage room.

There is also a VIP cabin on the upper deck and two double cabins on the main deck.

The rest of the guest accommodation is situated on the lower deck and comprises of two double cabins along with two twin cabins (both with pullman).