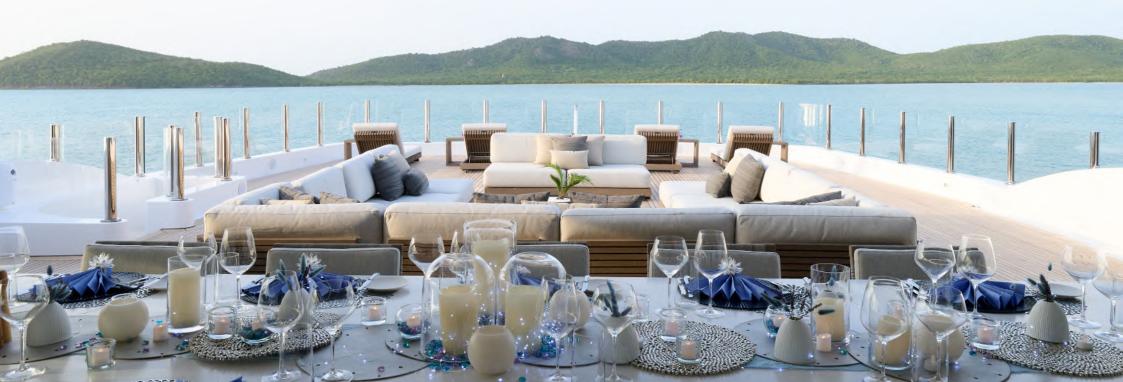

Built with entertaining in mind, her grand main salon is a huge area that sets the scene for this elegant and opulent yacht.

She can accommodate twelve guests and two supernumeraries across eight cabins. On the main deck lies a full-beam master cabin with fold-down balcony, private TV room and massage room.

### **KEY FEATURES**

Full exterior and interior refit 2023

Excellent interior and exterior decks for entertaining

8 large cabins

Largest sundeck in class with pool and Jacuzzi

Full-beam master with fold-down balcony