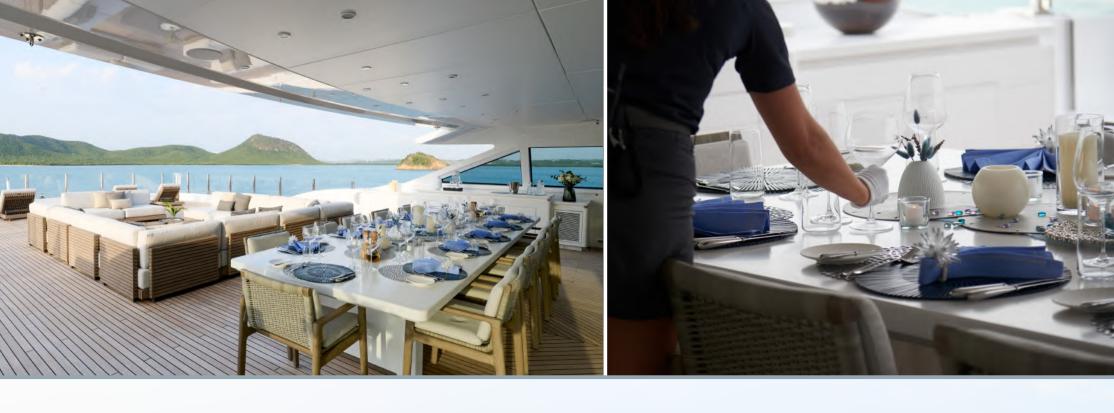

Built with entertaining in mind, her grand main salon is a huge area that sets the scene for this elegant and opulent yacht.

She can accommodate twelve guests and two supernumeraries across eight cabins. On the main deck lies a full-beam master cabin with fold-down balcony, private TV room and massage room.

### **KEY FEATURES**

Full exterior and interior refit 2023

Excellent interior and exterior decks for entertaining

8 large cabins

Largest sundeck in class with pool and Jacuzzi

Full-beam master with fold-down balcony