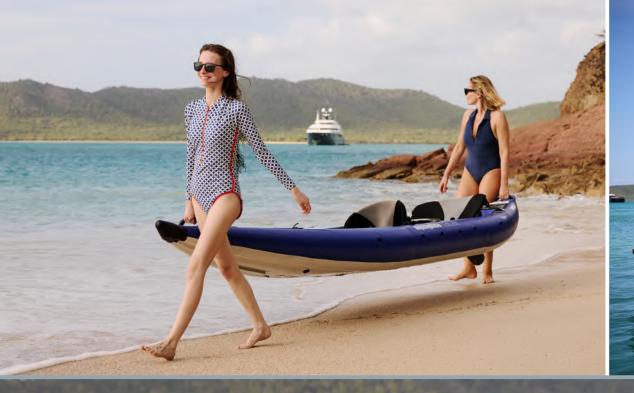

d contemporary aesthetic. Furthermore, her impressive beach club has been upgraded, providing an exquisite sun-soaked retreat for guests seeking relaxation.











Built with entertaining in mind, her grand main salon is a huge area that sets the scene for this elegant and opulent yacht.

She can accommodate twelve guests and two supernumeraries across eight cabins. On the main deck lies a full-beam master cabin with fold-down balcony, private TV room and massage room.

























There is also a VIP cabin on the upper deck and two double cabins on the main deck.

The rest of the guest accommodation is situated on the lower deck and comprises of two double cabins along with two twin cabins (both with pullman).

















































































Thanks to her latest refit, her vast beach club is now complimented by an entirely new toy box that has been introduced, along with the addition a of a 48' ANVERA Chase boat, offering an unparalleled level of leisure and adventure for all onboard.

















# SPECIFICATIONS

#### MAIN CHARACTERISTICS

Builder: CRN Ancona LOA: 72.00m (236' 3")

Crew: 23

Built: 2010/2023

Accommodation: 12 guests

Cabin configuration: 6 Double, 2 Twin

Cruising speed: 15 knots

#### **TENDERS**

1 x ANVERA (2022) 14.5m Chase boat - 12 pax 1 x Pascoe Shuttle 8.5m Jet tender - 12 pax

1 x 4.50m Zodiac rescue tender with 25Hp outboard

## WATERSPORTS

1 x Sea-Doo Wake Pro (2023) 230 HP (3 pax)

1 x Sea-Doo GTI SE (2023) 170 HP (2 pax)

1 x E-Surf Radinn X and One Awake Ravik

2 x E-Foi