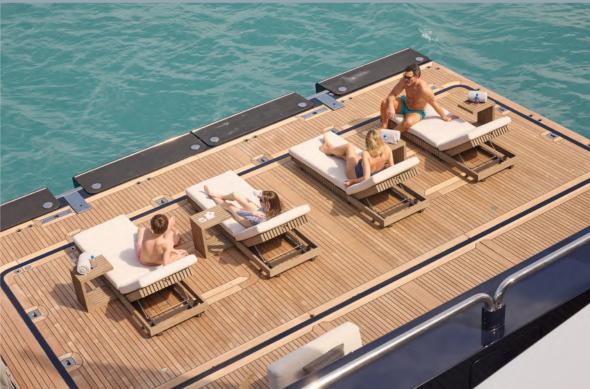

## Arbema

Designed by Nuvolari & Lenard, the 72m CRN yacht ARBEMA is offered for charter in excellent condition with some very appealing features.

In 2023, ARBEMA completed an extensive refit, which included a full paint job, technical upgrades and major interior refit. She has also benefited from brand new glass railings on her exterior decks, exuding a refined and contemporary aesthetic. Furthermore, her impressive beach club has been upgraded, providing an exquisite sun-soaked retreat for guests seeking relaxation.

Thanks to her latest refit, her vast beach club is now complimented by an entirely new toy box that has been introduced, along with the addition a of a 48' ANVERA Chase boat, offering an unparalleled level of leisure and adventure for all onboard.