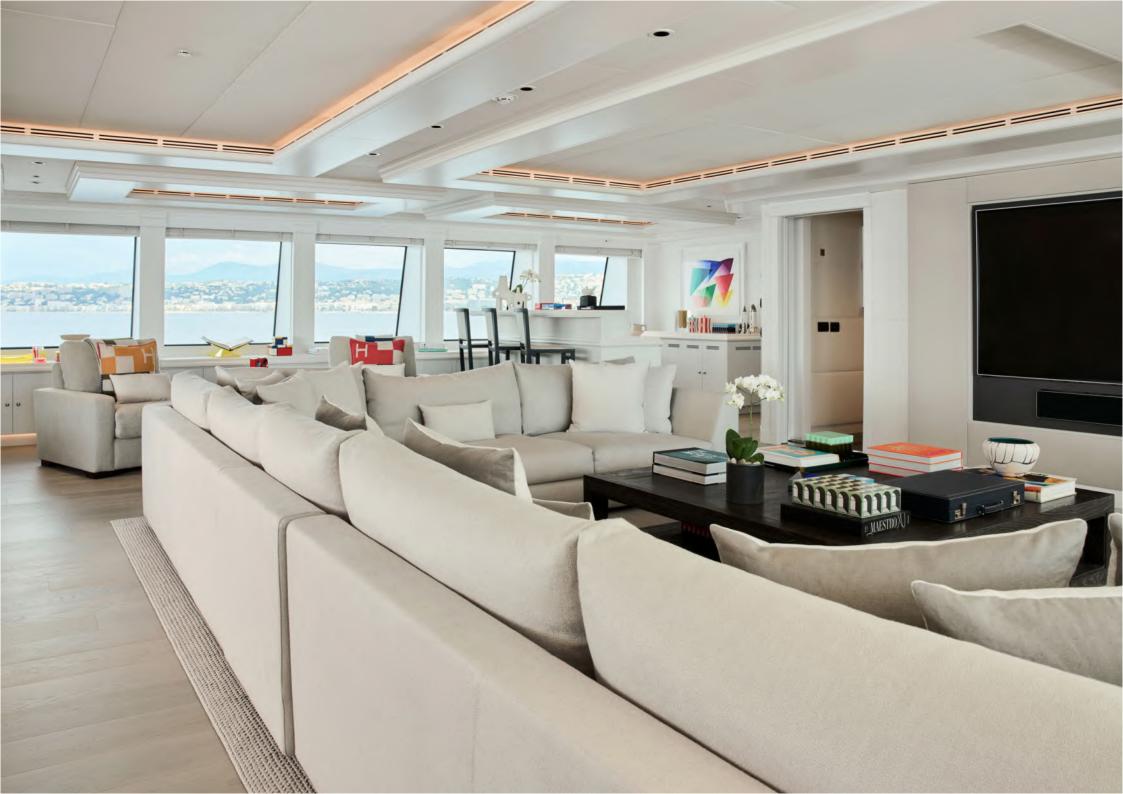

Built with entertaining in mind, her grand main salon is a huge area that sets the scene for this elegant and opulent yacht.

She can accommodate twelve guests and two supernumeraries across eight cabins. On the main deck lies a full-beam master cabin with fold-down balcony, private TV room and massage room.

### **KEY FEATURES**

Full exterior and interior refit 2023

Excellent interior and exterior decks for entertaining

8 large cabins

Largest sundeck in class with pool and Jacuzzi

Full-beam master with fold-down balcony