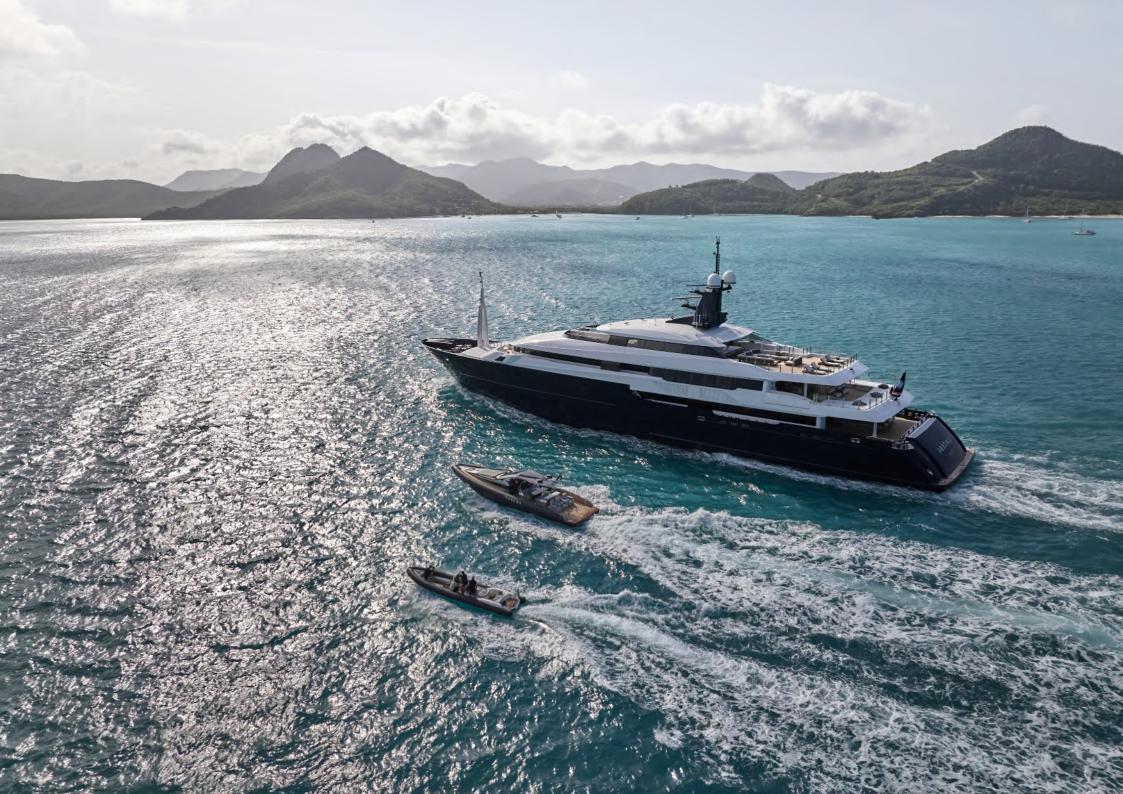

## Arbema

Designed by Nuvolari & Lenard, the 72m CRN yacht ARBEMA is offered for charter in excellent condition with some very appealing features.

In 2023, ARBEMA completed an extensive refit, which included a full paint job, technical upgrades and major interior refit. She has also benefited from brand new glass railings on her exterior decks, exuding a refined and contemporary aesthetic. Furthermore, her impressive beach club has been upgraded, providing an exquisite sun-soaked retreat for guests seeking relaxation.

Thanks to her latest refit, her vast beach club is now complimented by an entirely new toy box that has been introduced, along with the addition a of a 48' ANVERA Chase boat, offering an unparalleled level of leisure and adventure for all onboard.