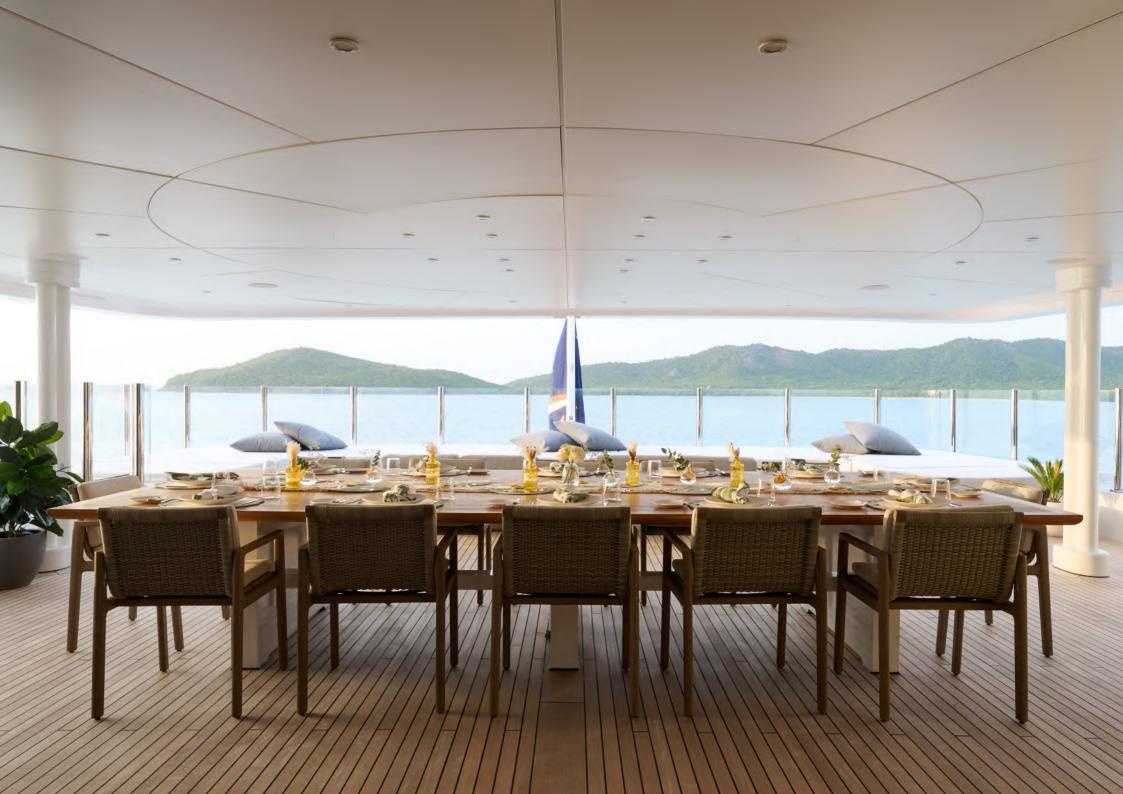

## Arbema

Designed by Nuvolari & Lenard, the 72m CRN yacht ARBEMA is offered for charter in excellent condition with some very appealing features.

In 2023, ARBEMA completed an extensive refit, which included a full paint job, technical upgrades and major interior refit. She has also benefited from brand new glass railings on her exterior decks, exuding a refined and contemporary aesthetic. Furthermore, her impressive beach club has been upgraded, providing an exquisite sun-soaked retreat for guests seeking relaxation.

Built with entertaining in mind, her grand main salon is a huge area that sets the scene for this elegant and opulent yacht.

She can accommodate twelve guests and two supernumeraries across eight cabins. On the main deck lies a full-beam master cabin with fold-down balcony, private TV room and massage room.