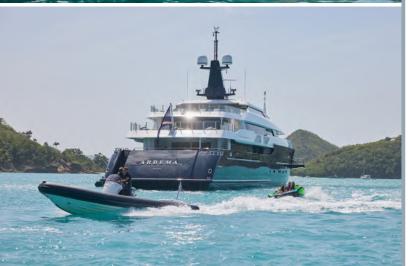

## Arbema

Designed by Nuvolari & Lenard, the 72m CRN yacht ARBEMA is offered for charter in excellent condition with some very appealing features.

In 2023, ARBEMA completed an extensive refit, which included a full paint job, technical upgrades and major interior refit. She has also benefited from brand new glass railings on her exterior decks, exuding a refined and contemporary aesthetic. Furthermore, her impressive beach club has been upgraded, providing an exquisite sun-soaked retreat for guests seeking relaxation.

#### **TENDERS**

1 x ANVERA (2022) 14.5m Chase boat - 12 pax 1 x Pascoe Shuttle 8.5m Jet tender - 12 pax

1 x 4.50m Zodiac rescue tender with 25Hp outboard