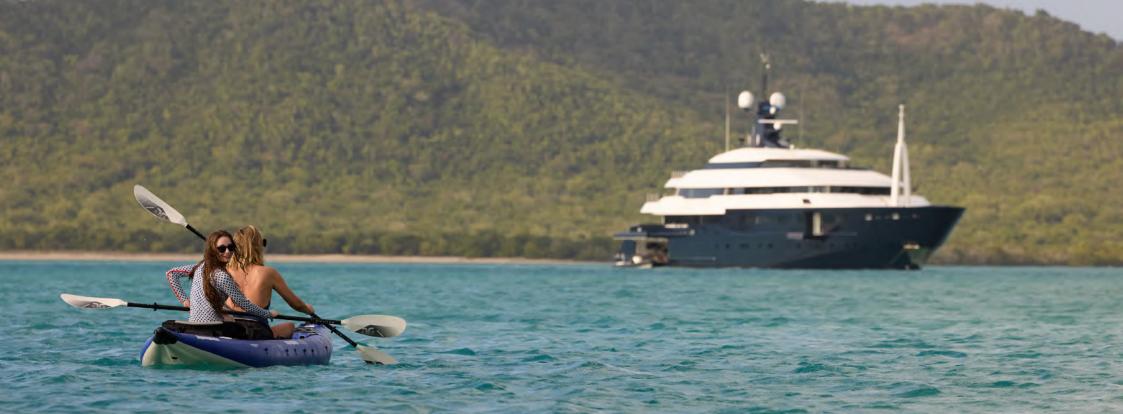

ntemporary aesthetic. Furthermore, her impressive beach club has been upgraded, providing an exquisite sun-soaked retreat for guests seeking relaxation.











Built with entertaining in mind, her grand main salon is a huge area that sets the scene for this elegant and opulent yacht.

She can accommodate twelve guests and two supernumeraries across eight cabins. On the main deck lies a full-beam master cabin with fold-down balcony, private TV room and massage room.

























There is also a VIP cabin on the upper deck and two double cabins on the main deck.

The rest of the guest accommodation is situated on the lower deck and comprises of two double cabins along with two twin cabins (both with pullman).

















































































Thanks to her latest refit, her vast beach club is now complimented by an entirely new toy box that has been introduced, along with the addition a of a 48' ANVERA Chase boat, offering an unparalleled level of leisure and adventure for all onboard.

















# SPECIFICATIONS

#### MAIN CHARACTERISTICS

Builder: CRN Ancona LOA: 72.00m (236' 3")

Crew: 23

Built: 2010/2023

Accommodation: 12 guests

Cabin configuration: 6 Double, 2 Twin

Cruising speed: 15 knots

#### **TENDERS**

1 x ANVERA (2022) 14.5m Chase boat - 12 pax 1 x Pascoe Shuttle 8.5m Jet tender - 12 pax

1 x 4.50m Zodiac rescue tender with 25Hp outboard

## WATERSPORTS

1 x Sea-Doo Wake Pro (2023) 230 HP (3 pax)

1 x Sea-Doo GTI SE (2023) 170 HP (2 pax)

1 x E-Surf Radinn X and One Awake Ravik

2 x E-Foil Sc