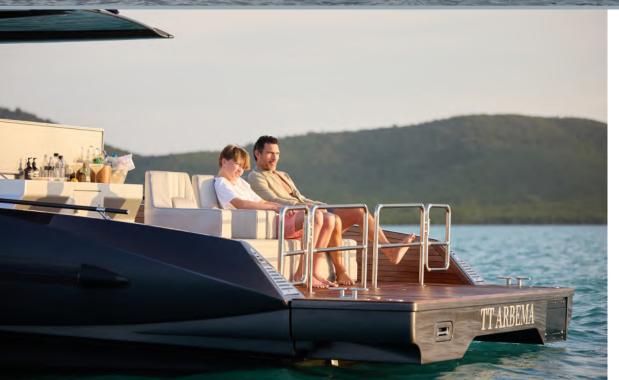

Thanks to her latest refit, her vast beach club is now complimented by an entirely new toy box that has been introduced, along with the addition a of a 48' ANVERA Chase boat, offering an unparalleled level of leisure and adventure for all onboard.

#### **TENDERS**

1 x ANVERA (2022) 14.5m Chase boat - 12 pax 1 x Pascoe Shuttle 8.5m Jet tender - 12 pax

1 x 4.50m Zodiac rescue tender with 25Hp outboard