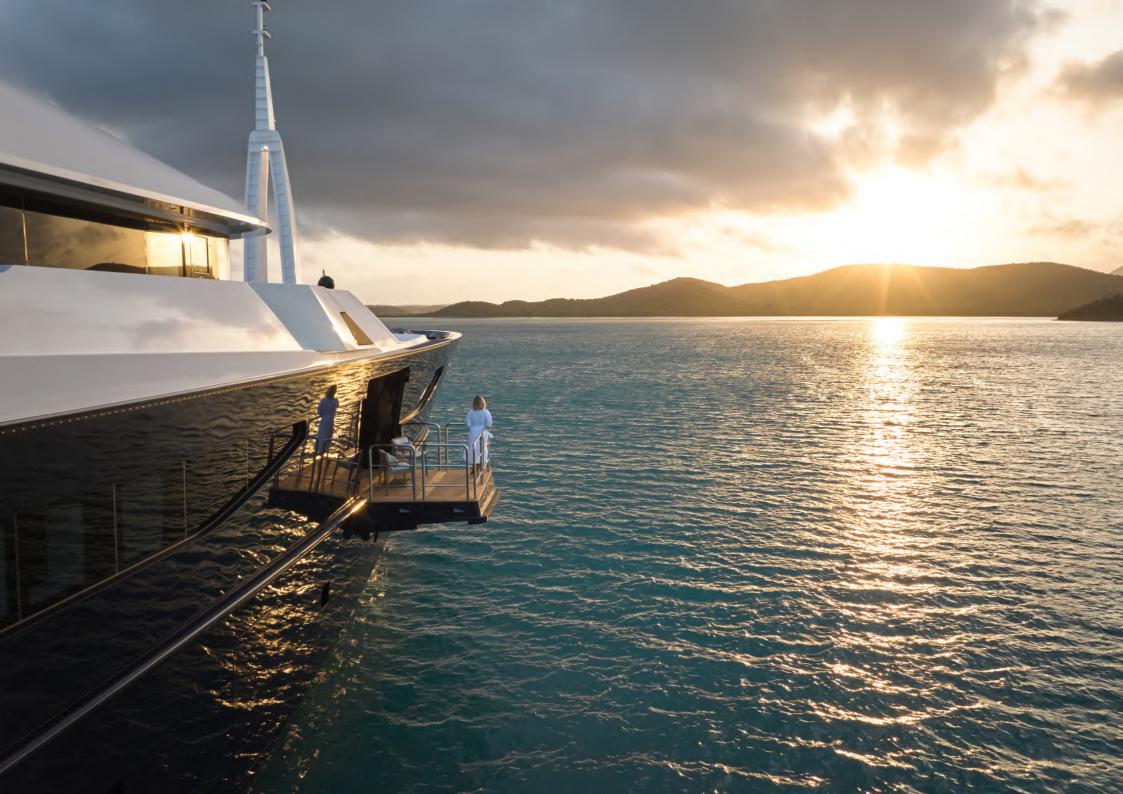

## Arbema

Designed by Nuvolari & Lenard, the 72m CRN yacht ARBEMA is offered for charter in excellent condition with some very appealing features.

In 2023, ARBEMA completed an extensive refit, which included a full paint job, technical upgrades and major interior refit. She has also benefited from brand new glass railings on her exterior decks, exuding a refined and contemporary aesthetic. Furthermore, her impressive beach club has been upgraded, providing an exquisite sun-soaked retreat for guests seeking relaxation.