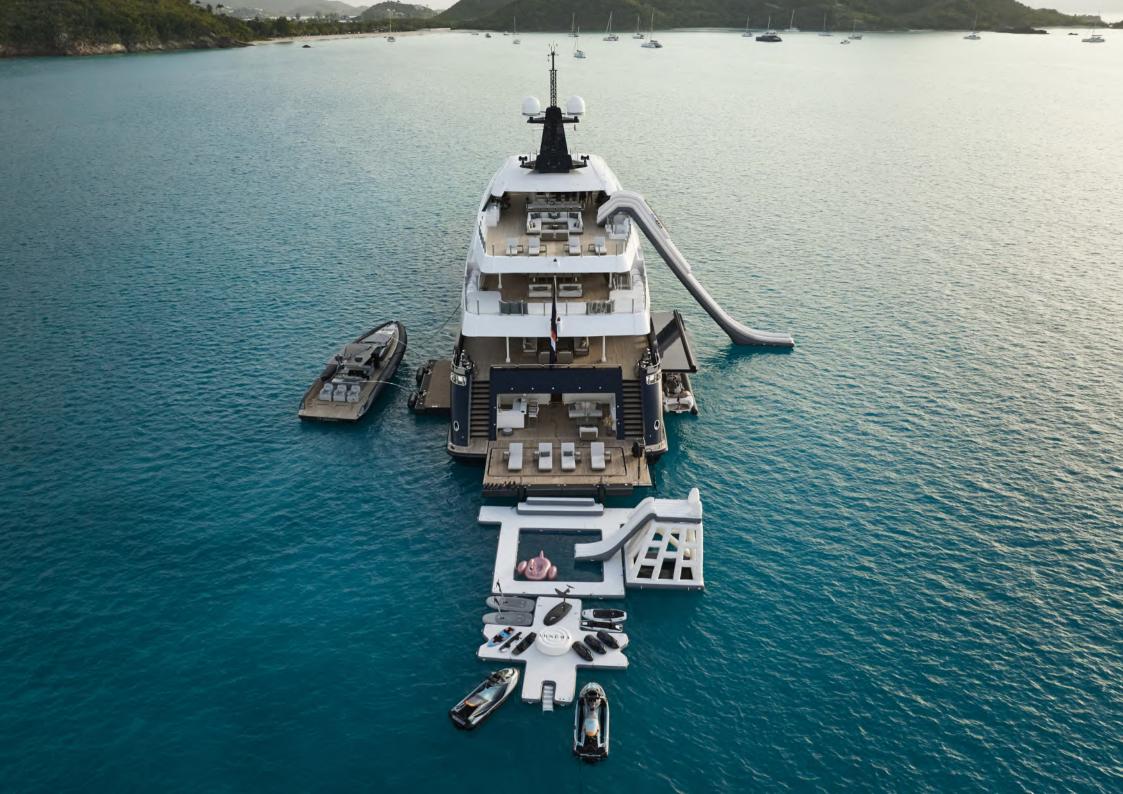

## Arbema

Designed by Nuvolari & Lenard, the 72m CRN yacht ARBEMA is offered for charter in excellent condition with some very appealing features.

In 2023, ARBEMA completed an extensive refit, which included a full paint job, technical upgrades and major interior refit. She has also benefited from brand new glass railings on her exterior decks, exuding a refined and contemporary aesthetic. Furthermore, her impressive beach club has been upgraded, providing an exquisite sun-soaked retreat for guests seeking relaxation.

Thanks to her latest refit, her vast beach club is now complimented by an entirely new toy box that has been introduced, along with the addition a of a 48' ANVERA Chase boat, offering an unparalleled level of leisure and adventure for all onboard.

# **INFLATABLES**

Toy Island Jelly Fish Pool

Jet ski Dock

Slide from sundeck

Jungle gym with slide

Floating platforms

Guppy Minicat sailing dinghy

Inflatable Foxtrot 20 Platform with Jousts and Boarding