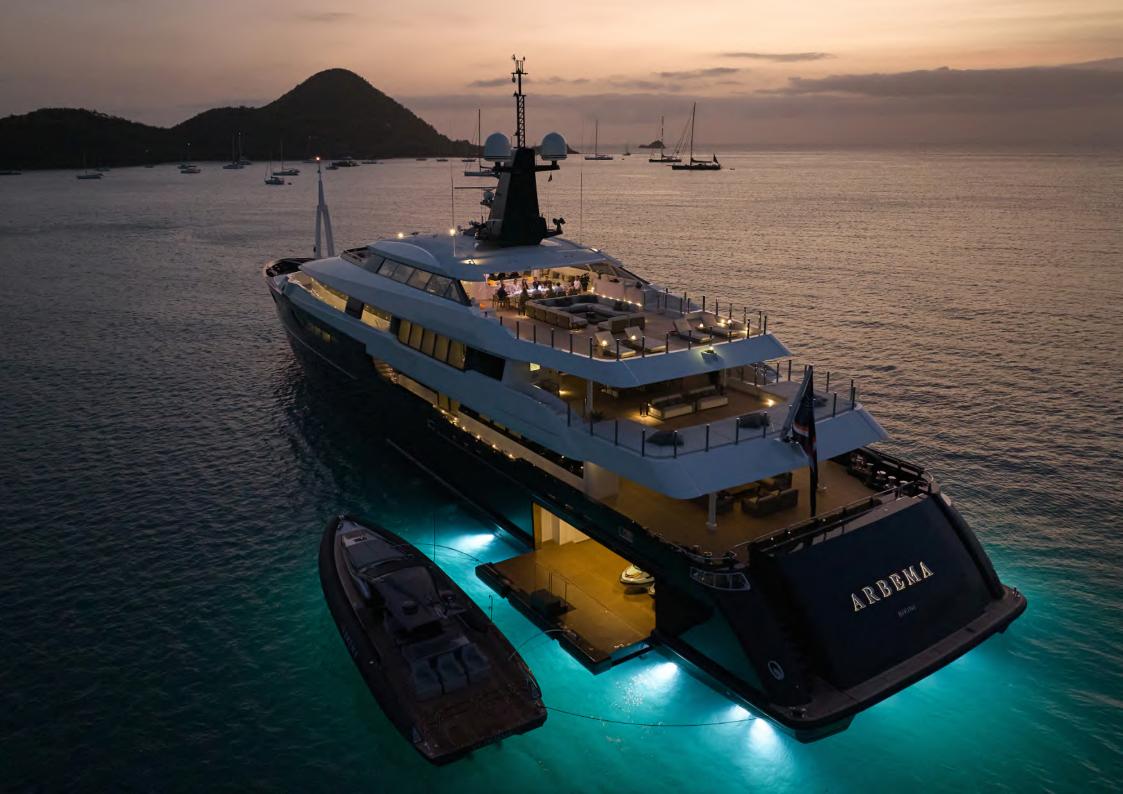

## Arbema

Designed by Nuvolari & Lenard, the 72m CRN yacht ARBEMA is offered for charter in excellent condition with some very appealing features.

In 2023, ARBEMA completed an extensive refit, which included a full paint job, technical upgrades and major interior refit. She has also benefited from brand new glass railings on her exterior decks, exuding a refined and contemporary aesthetic. Furthermore, her impressive beach club has been upgraded, providing an exquisite sun-soaked retreat for guests seeking relaxation.

Built with entertaining in mind, her grand main salon is a huge area that sets the scene for this elegant and opulent yacht.

She can accommodate twelve guests and two supernumeraries across eight cabins. On the main deck lies a full-beam master cabin with fold-down balcony, private TV room and massage room.

### **KEY FEATURES**

Full exterior and interior refit 2023

Excellent interior and exterior decks for entertaining

8 large cabins

Largest sundeck in class with pool and Jacuzzi

Full-beam master with fold-down balcony