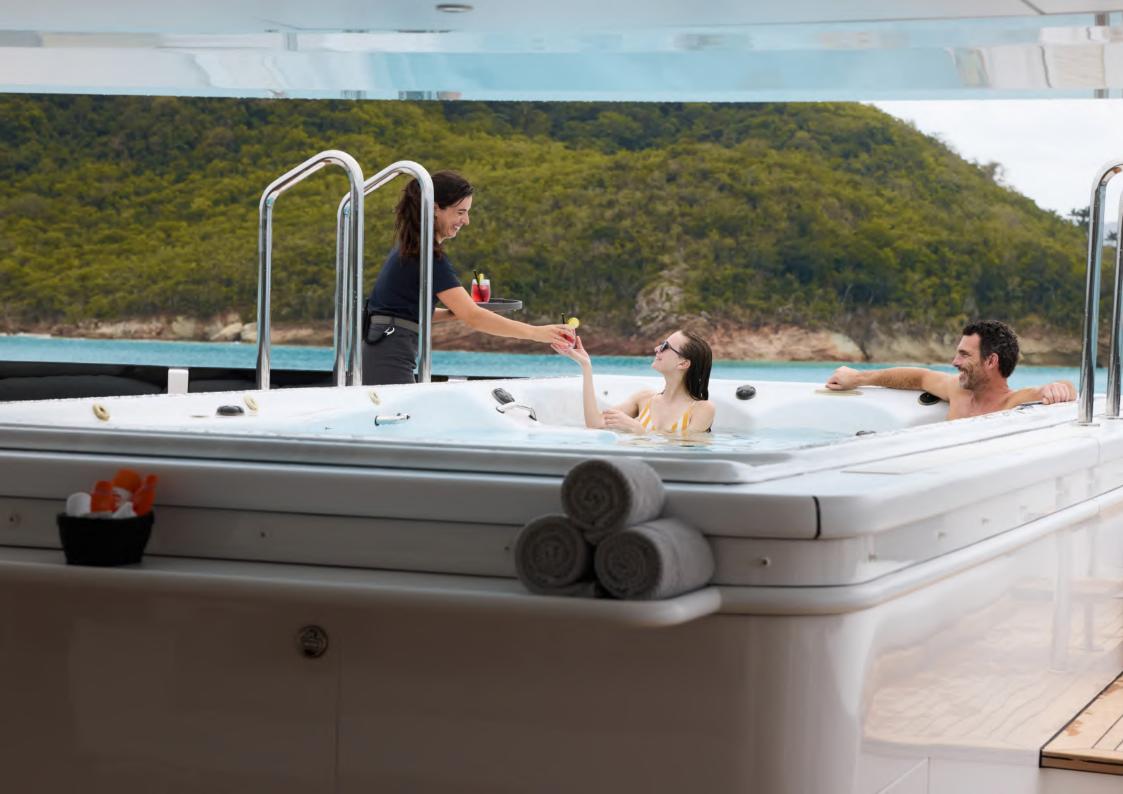

## Arbema

Designed by Nuvolari & Lenard, the 72m CRN yacht ARBEMA is offered for charter in excellent condition with some very appealing features.

In 2023, ARBEMA completed an extensive refit, which included a full paint job, technical upgrades and major interior refit. She has also benefited from brand new glass railings on her exterior decks, exuding a refined and contemporary aesthetic. Furthermore, her impressive beach club has been upgraded, providing an exquisite sun-soaked retreat for guests seeking relaxation.

Thanks to her latest refit, her vast beach club is now complimented by an entirely new toy box that has been introduced, along with the addition a of a 48' ANVERA Chase boat, offering an unparalleled level of leisure and adventure for all onboard.

Private TV and massage room for master cabin

VIP cabin on the upper deck

Huge beach club with gym area

Spacious lift connecting all decks

Extensive list of toys

Anvera 48 chase tender

Proactive, fun 5-star crew with amazing references