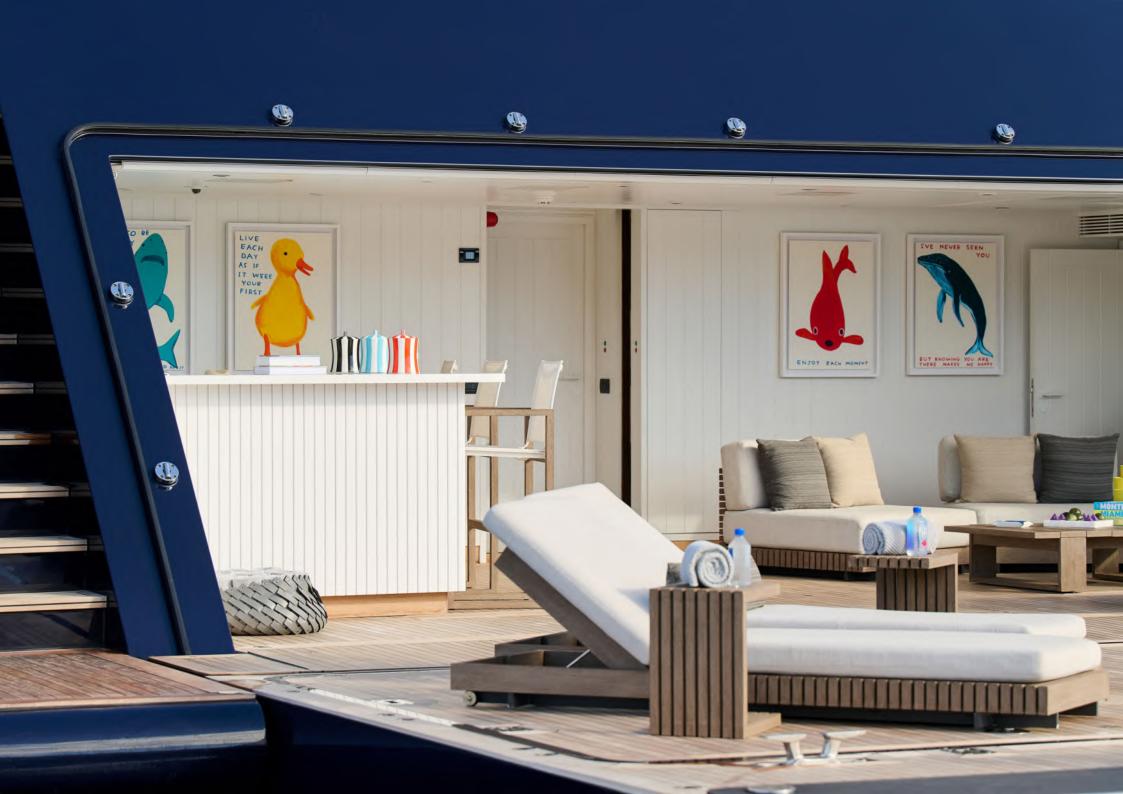

## Arbema

Designed by Nuvolari & Lenard, the 72m CRN yacht ARBEMA is offered for charter in excellent condition with some very appealing features.

In 2023, ARBEMA completed an extensive refit, which included a full paint job, technical upgrades and major interior refit. She has also benefited from brand new glass railings on her exterior decks, exuding a refined and contemporary aesthetic. Furthermore, her impressive beach club has been upgraded, providing an exquisite sun-soaked retreat for guests seeking relaxation.

Thanks to her latest refit, her vast beach club is now complimented by an entirely new toy box that has been introduced, along with the addition a of a 48' ANVERA Chase boat, offering an unparalleled level of leisure and adventure for all onboard.

### **KEY FEATURES**

Full exterior and interior refit 2023

Excellent interior and exterior decks for entertaining

8 large cabins

Largest sundeck in class with pool and Jacuzzi

Full-beam master with fold-down balcony

Private TV and massage room for master cabin

VIP cabin on the upper deck

Huge beach club with gym area

Spacious lift connecting all decks

Extensive list of toys

Anvera 48 chase tender

Proactive, fun 5-star crew with amazing references