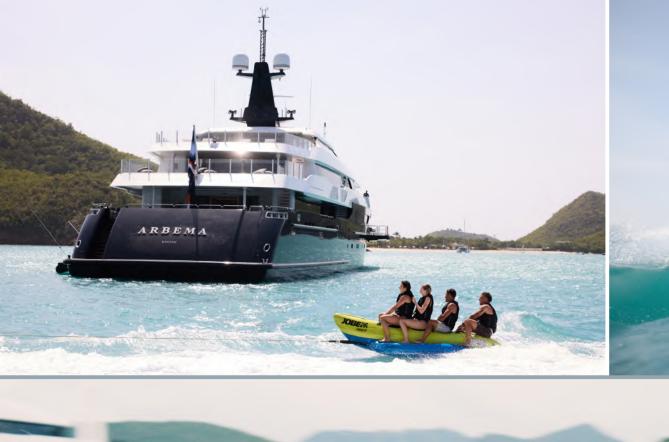

## Arbema

Designed by Nuvolari & Lenard, the 72m CRN yacht ARBEMA is offered for charter in excellent condition with some very appealing features.

In 2023, ARBEMA completed an extensive refit, which included a full paint job, technical upgrades and major interior refit. She has also benefited from brand new glass railings on her exterior decks, exuding a refined and contemporary aesthetic. Furthermore, her impressive beach club has been upgraded, providing an exquisite sun-soaked retreat for guests seeking relaxation.

Thanks to her latest refit, her vast beach club is now complimented by an entirely new toy box that has been introduced, along with the addition a of a 48' ANVERA Chase boat, offering an unparalleled level of leisure and adventure for all onboard.

## WATERSPORTS

1 x Sea-Doo Wake Pro (2023) 230 HP (3 pax)

1 x Sea-Doo GTI SE (2023) 170 HP (2 pax)

1 x E-Surf Radinn X and One Awake Ravik

2 x E-Foil Scooters Flite (2023)

1 x E-foil Lift

3 x Sea bobs

4 x Jobe Sea Scooters