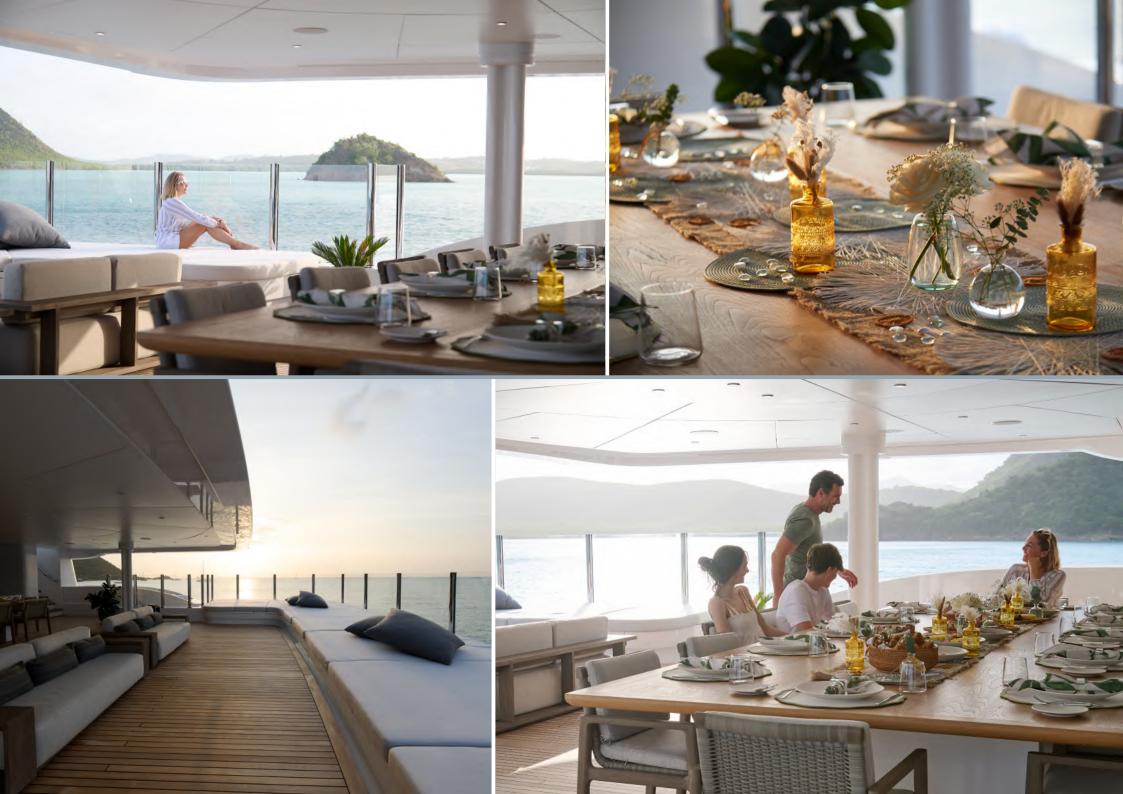

## Arbema

Designed by Nuvolari & Lenard, the 72m CRN yacht ARBEMA is offered for charter in excellent condition with some very appealing features.

In 2023, ARBEMA completed an extensive refit, which included a full paint job, technical upgrades and major interior refit. She has also benefited from brand new glass railings on her exterior decks, exuding a refined and contemporary aesthetic. Furthermore, her impressive beach club has been upgraded, providing an exquisite sun-soaked retreat for guests seeking relaxation.

Built with entertaining in mind, her grand main salon is a huge area that sets the scene for this elegant and opulent yacht.

She can accommodate twelve guests and two supernumeraries across eight cabins. On the main deck lies a full-beam master cabin with fold-down balcony, private TV room and massage room.

### **KEY FEATURES**

Full exterior and interior refit 2023

Excellent interior and exterior decks for entertaining

8 large cabins

Largest sundeck in class with pool and Jacuzzi

Full-beam master with fold-down balcony