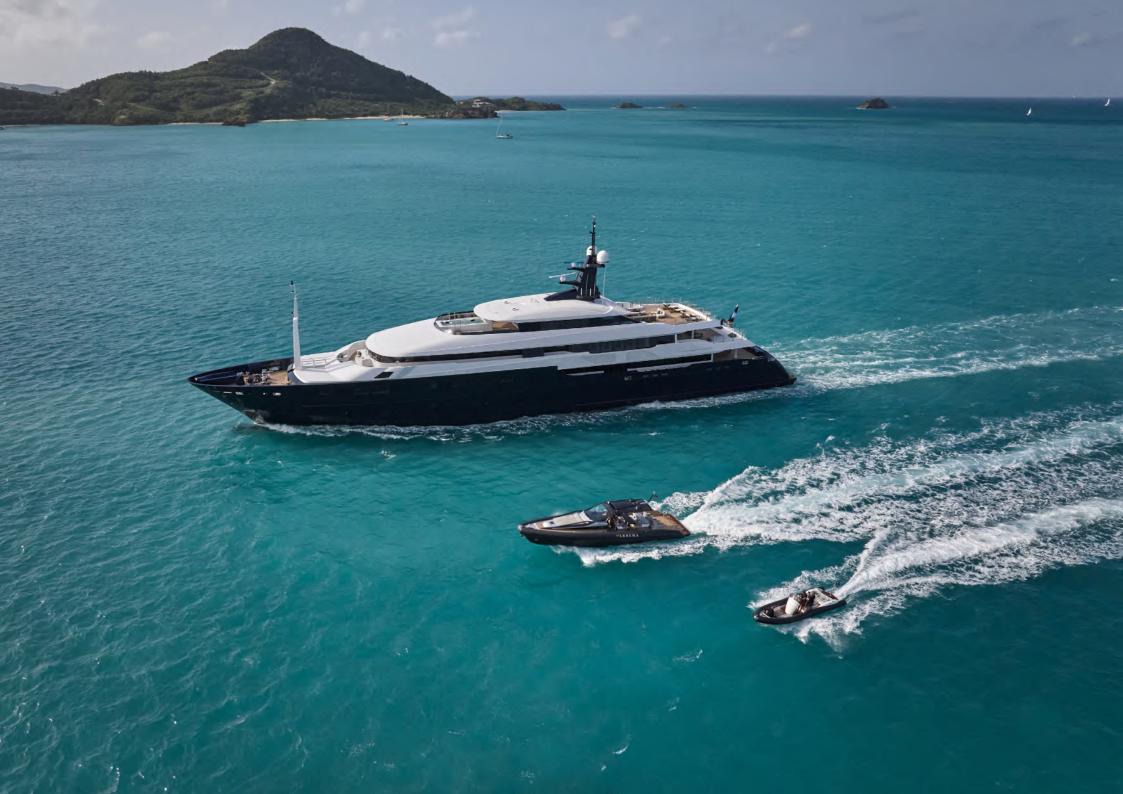

## Arbema

Designed by Nuvolari & Lenard, the 72m CRN yacht ARBEMA is offered for charter in excellent condition with some very appealing features.

In 2023, ARBEMA completed an extensive refit, which included a full paint job, technical upgrades and major interior refit. She has also benefited from brand new glass railings on her exterior decks, exuding a refined and contemporary aesthetic. Furthermore, her impressive beach club has been upgraded, providing an exquisite sun-soaked retreat for guests seeking relaxation.

#### MAIN CHARACTERISTICS

Builder: CRN Ancona LOA: 72.00m (236' 3")

Crew: 23

Built: 2010/2023

Accommodation: 12 guests

Cabin configuration: 6 Double, 2 Twin

Cruising speed: 15 knots