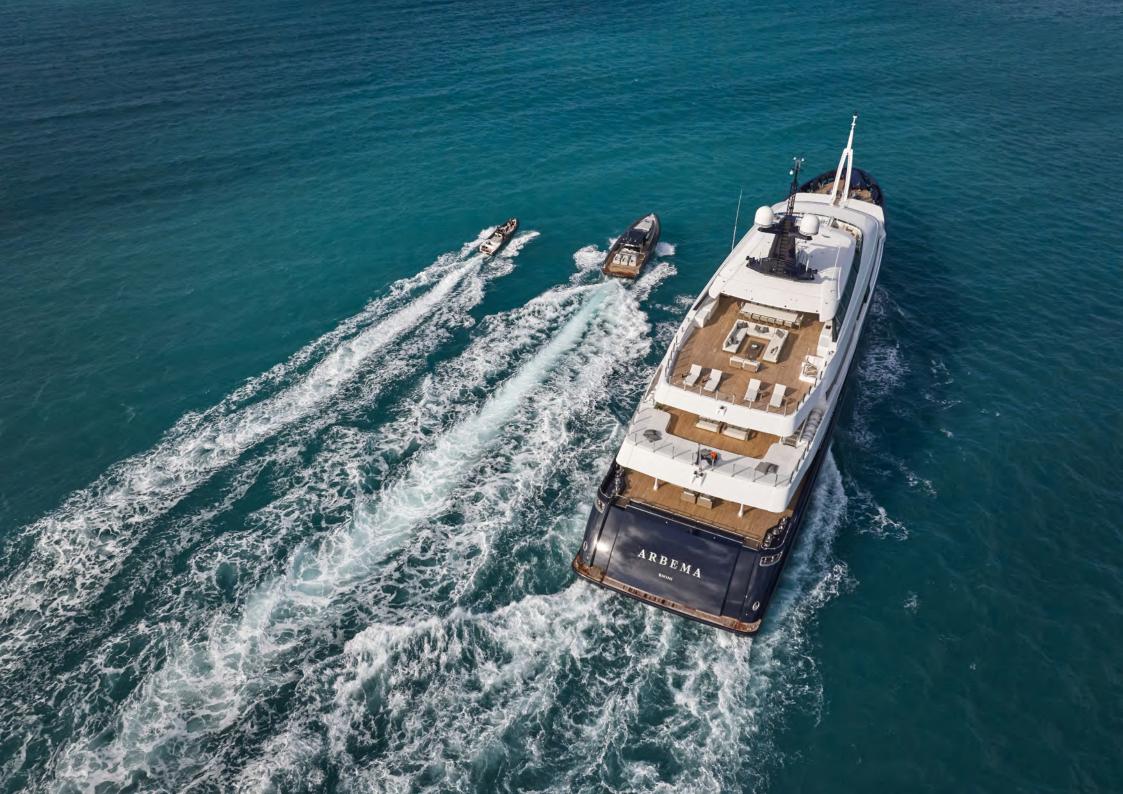

## Arbema

Designed by Nuvolari & Lenard, the 72m CRN yacht ARBEMA is offered for charter in excellent condition with some very appealing features.

In 2023, ARBEMA completed an extensive refit, which included a full paint job, technical upgrades and major interior refit. She has also benefited from brand new glass railings on her exterior decks, exuding a refined and contemporary aesthetic. Furthermore, her impressive beach club has been upgraded, providing an exquisite sun-soaked retreat for guests seeking relaxation.

Thanks to her latest refit, her vast beach club is now complimented by an entirely new toy box that has been introduced, along with the addition a of a 48' ANVERA Chase boat, offering an unparalleled level of leisure and adventure for all onboard.