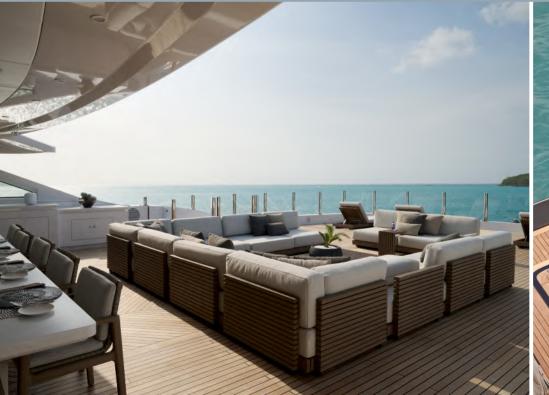

Built with entertaining in mind, her grand main salon is a huge area that sets the scene for this elegant and opulent yacht.

She can accommodate twelve guests and two supernumeraries across eight cabins. On the main deck lies a full-beam master cabin with fold-down balcony, private TV room and massage room.

### **KEY FEATURES**

Full exterior and interior refit 2023

Excellent interior and exterior decks for entertaining

8 large cabins

Largest sundeck in class with pool and Jacuzzi

Full-beam master with fold-down balcony