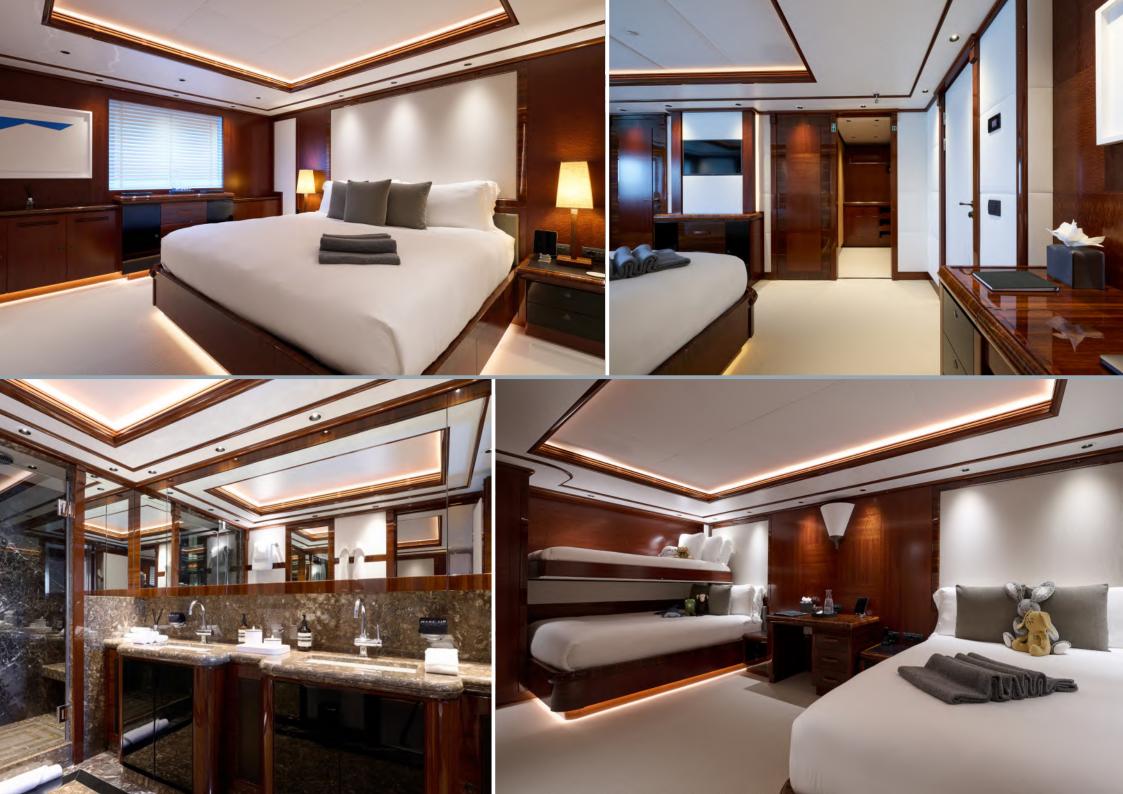

There is also a VIP cabin on the upper deck and two double cabins on the main deck.

The rest of the guest accommodation is situated on the lower deck and comprises of two double cabins along with two twin cabins (both with pullman).