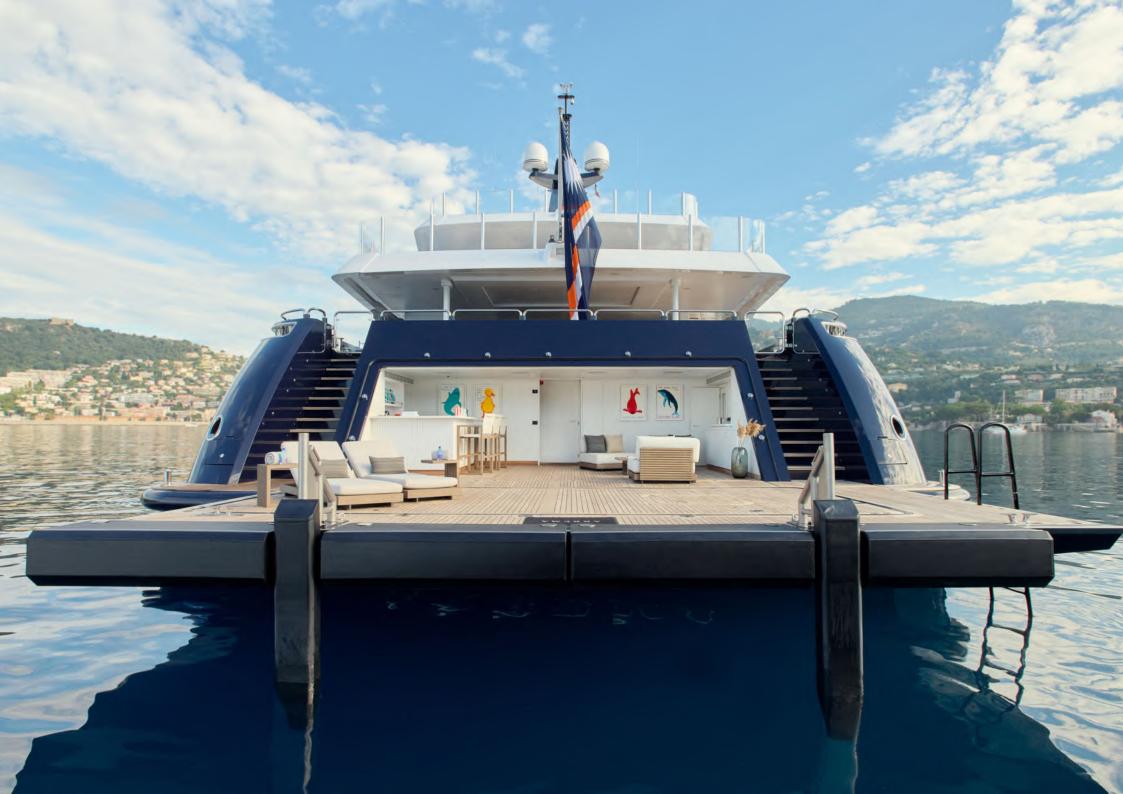

## Arbema

Designed by Nuvolari & Lenard, the 72m CRN yacht ARBEMA is offered for charter in excellent condition with some very appealing features.

In 2023, ARBEMA completed an extensive refit, which included a full paint job, technical upgrades and major interior refit. She has also benefited from brand new glass railings on her exterior decks, exuding a refined and contemporary aesthetic. Furthermore, her impressive beach club has been upgraded, providing an exquisite sun-soaked retreat for guests seeking relaxation.

Thanks to her latest refit, her vast beach club is now complimented by an entirely new toy box that has been introduced, along with the addition a of a 48' ANVERA Chase boat, offering an unparalleled level of leisure and adventure for all onboard.

### **KEY FEATURES**

Full exterior and interior refit 2023

Excellent interior and exterior decks for entertaining

8 large cabins

Largest sundeck in class with pool and Jacuzzi

Full-beam master with fold-down balcony

Private TV and massage room for master cabin

VIP cabin on the upper deck

Huge beach club with gym area

Spacious lift connecting all decks

Extensive list of toys

Anvera 48 chase tender

Proactive, fun 5-star crew with amazing references