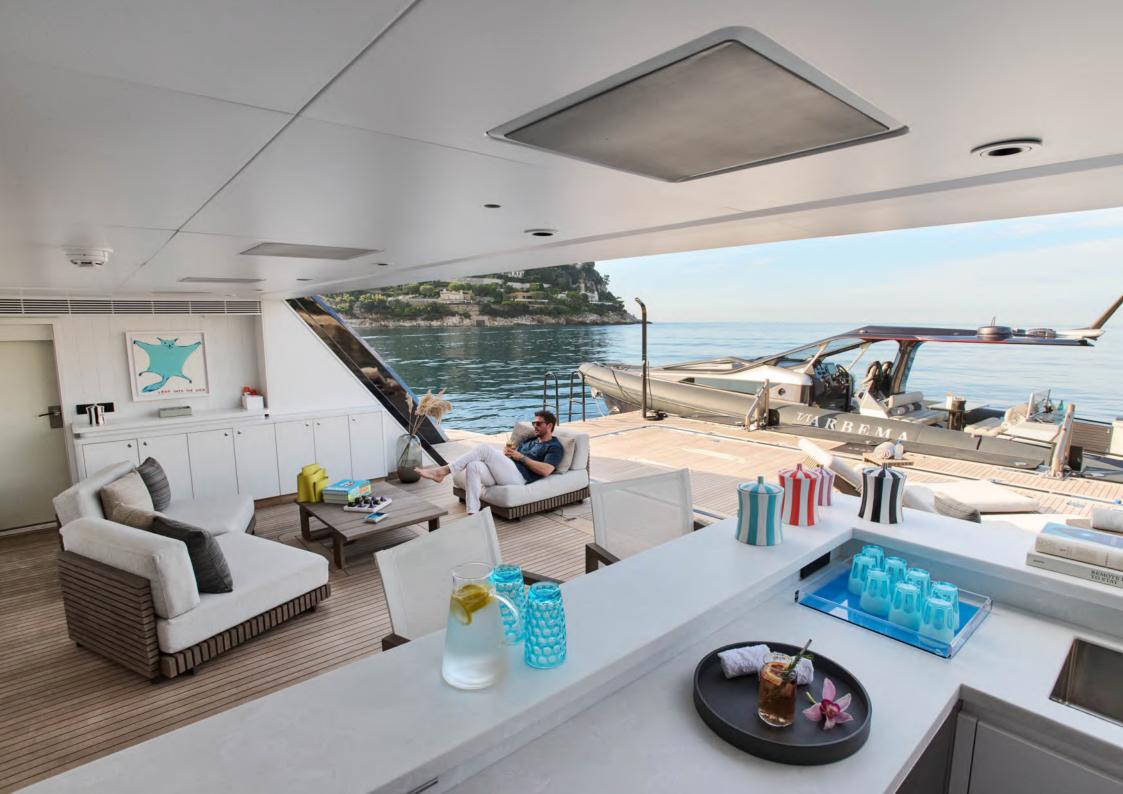

## Arbema

Designed by Nuvolari & Lenard, the 72m CRN yacht ARBEMA is offered for charter in excellent condition with some very appealing features.

In 2023, ARBEMA completed an extensive refit, which included a full paint job, technical upgrades and major interior refit. She has also benefited from brand new glass railings on her exterior decks, exuding a refined and contemporary aesthetic. Furthermore, her impressive beach club has been upgraded, providing an exquisite sun-soaked retreat for guests seeking relaxation.

Thanks to her latest refit, her vast beach club is now complimented by an entirely new toy box that has been introduced, along with the addition a of a 48' ANVERA Chase boat, offering an unparalleled level of leisure and adventure for all onboard.

Private TV and massage room for master cabin

VIP cabin on the upper deck

Huge beach club with gym area

Spacious lift connecting all decks

Extensive list of toys

Anvera 48 chase tender

Proactive, fun 5-star crew with amazing references