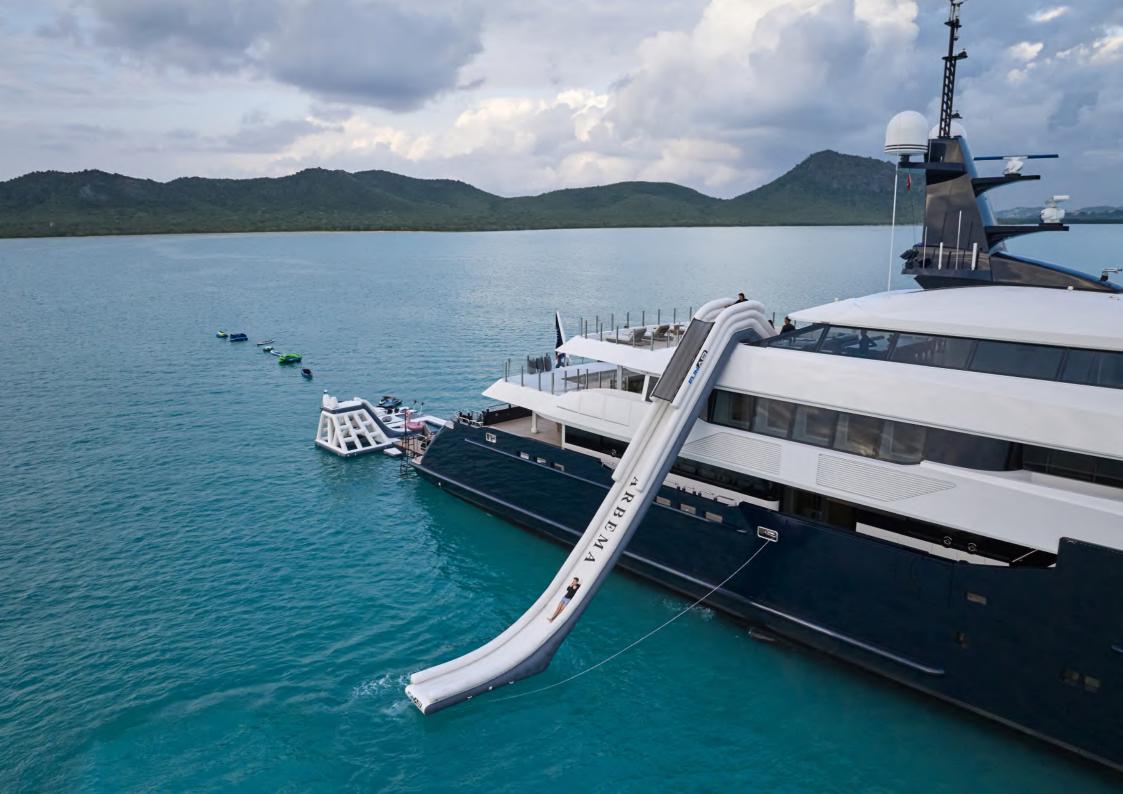

## Arbema

Designed by Nuvolari & Lenard, the 72m CRN yacht ARBEMA is offered for charter in excellent condition with some very appealing features.

In 2023, ARBEMA completed an extensive refit, which included a full paint job, technical upgrades and major interior refit. She has also benefited from brand new glass railings on her exterior decks, exuding a refined and contemporary aesthetic. Furthermore, her impressive beach club has been upgraded, providing an exquisite sun-soaked retreat for guests seeking relaxation.

Thanks to her latest refit, her vast beach club is now complimented by an entirely new toy box that has been introduced, along with the addition a of a 48' ANVERA Chase boat, offering an unparalleled level of leisure and adventure for all onboard.

# **INFLATABLES**

Toy Island Jelly Fish Pool

Jet ski Dock

Slide from sundeck

Jungle gym with slide

Floating platforms

Guppy Minicat sailing dinghy

Inflatable Foxtrot 20 Platform with Jousts and Boarding

### **KEY FEATURES**

Full exterior and interior refit 2023

Excellent interior and exterior decks for entertaining

8 large cabins

Largest sundeck in class with pool and Jacuzzi

Full-beam master with fold-down balcony

Private TV and massage room for master cabin

VIP cabin on the upper deck

Huge beach club with gym area

Spacious lift connecting all decks

Extensive list of toys

Anvera 48 chase tender

Proactive, fun 5-star crew with amazing references