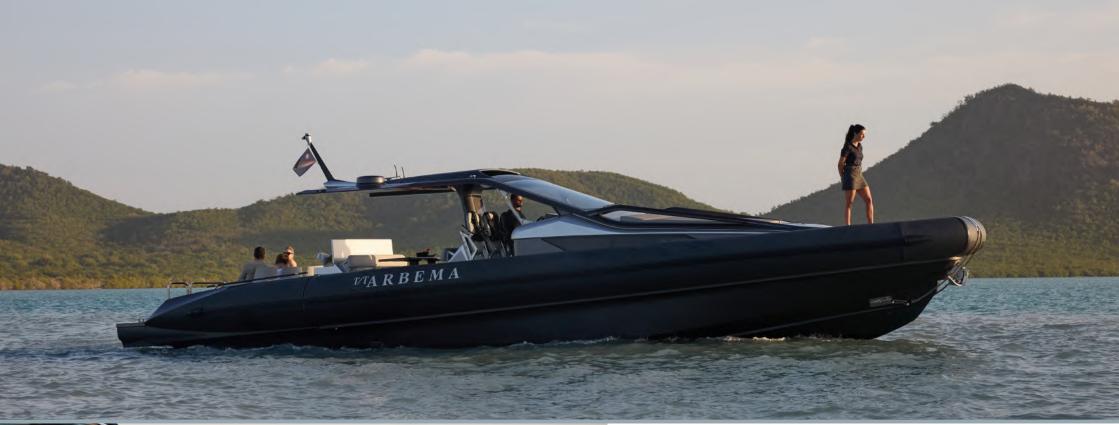

#### **TENDERS**

1 x ANVERA (2022) 14.5m Chase boat - 12 pax 1 x Pascoe Shuttle 8.5m Jet tender - 12 pax

1 x 4.50m Zodiac rescue tender with 25Hp outboard