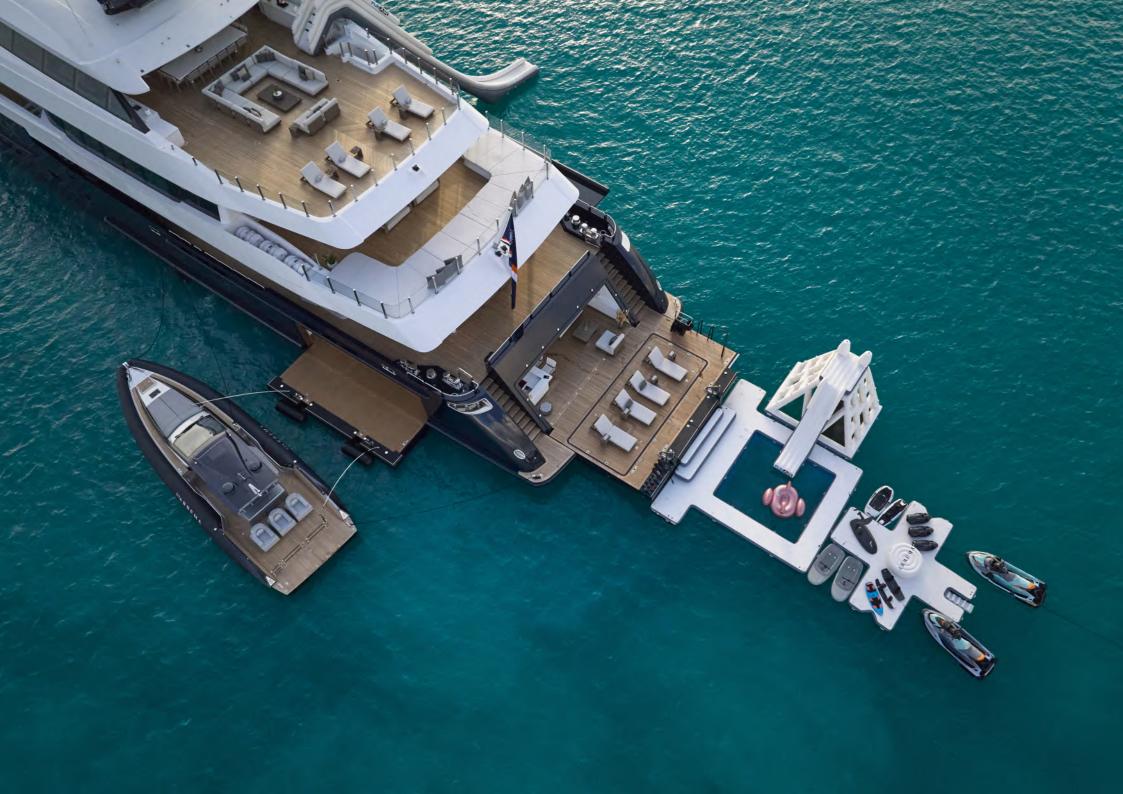

## Arbema

Designed by Nuvolari & Lenard, the 72m CRN yacht ARBEMA is offered for charter in excellent condition with some very appealing features.

In 2023, ARBEMA completed an extensive refit, which included a full paint job, technical upgrades and major interior refit. She has also benefited from brand new glass railings on her exterior decks, exuding a refined and contemporary aesthetic. Furthermore, her impressive beach club has been upgraded, providing an exquisite sun-soaked retreat for guests seeking relaxation.

Thanks to her latest refit, her vast beach club is now complimented by an entirely new toy box that has been introduced, along with the addition a of a 48' ANVERA Chase boat, offering an unparalleled level of leisure and adventure for all onboard.

Private TV and massage room for master cabin

VIP cabin on the upper deck

Huge beach club with gym area

Spacious lift connecting all decks

Extensive list of toys

Anvera 48 chase tender

Proactive, fun 5-star crew with amazing references