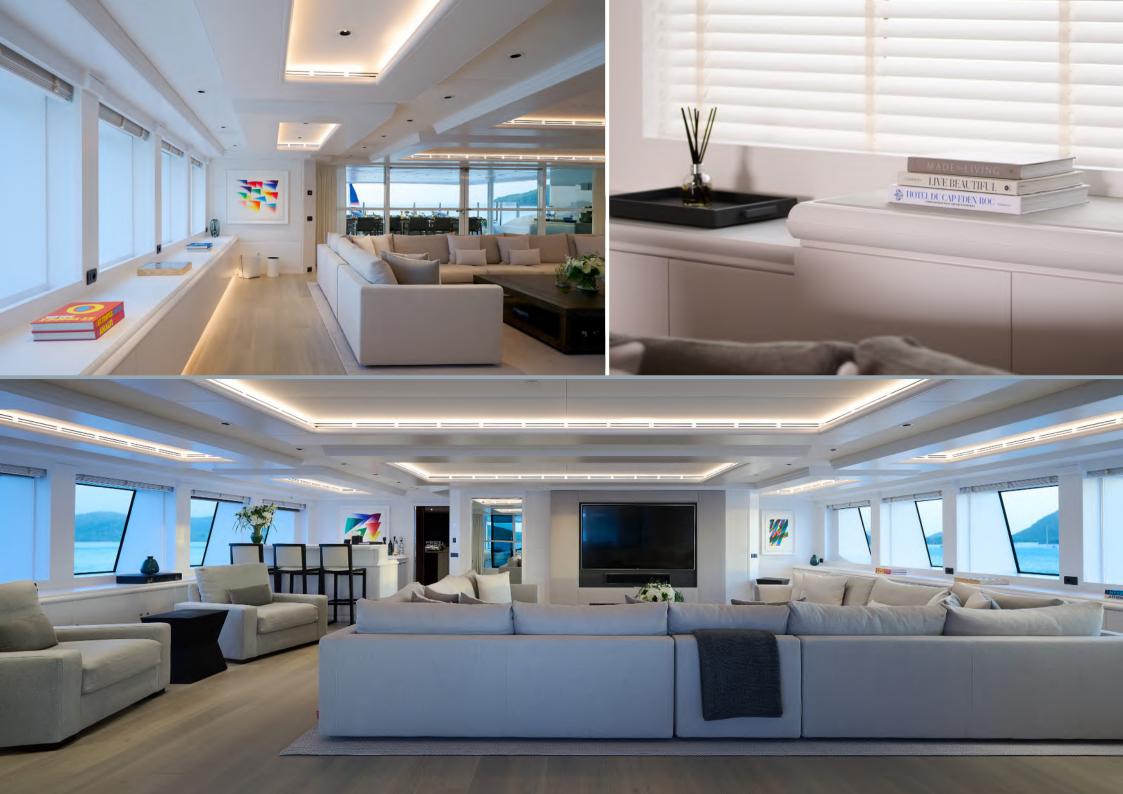

Built with entertaining in mind, her grand main salon is a huge area that sets the scene for this elegant and opulent yacht.

She can accommodate twelve guests and two supernumeraries across eight cabins. On the main deck lies a full-beam master cabin with fold-down balcony, private TV room and massage room.

### **KEY FEATURES**

Full exterior and interior refit 2023

Excellent interior and exterior decks for entertaining

8 large cabins

Largest sundeck in class with pool and Jacuzzi

Full-beam master with fold-down balcony