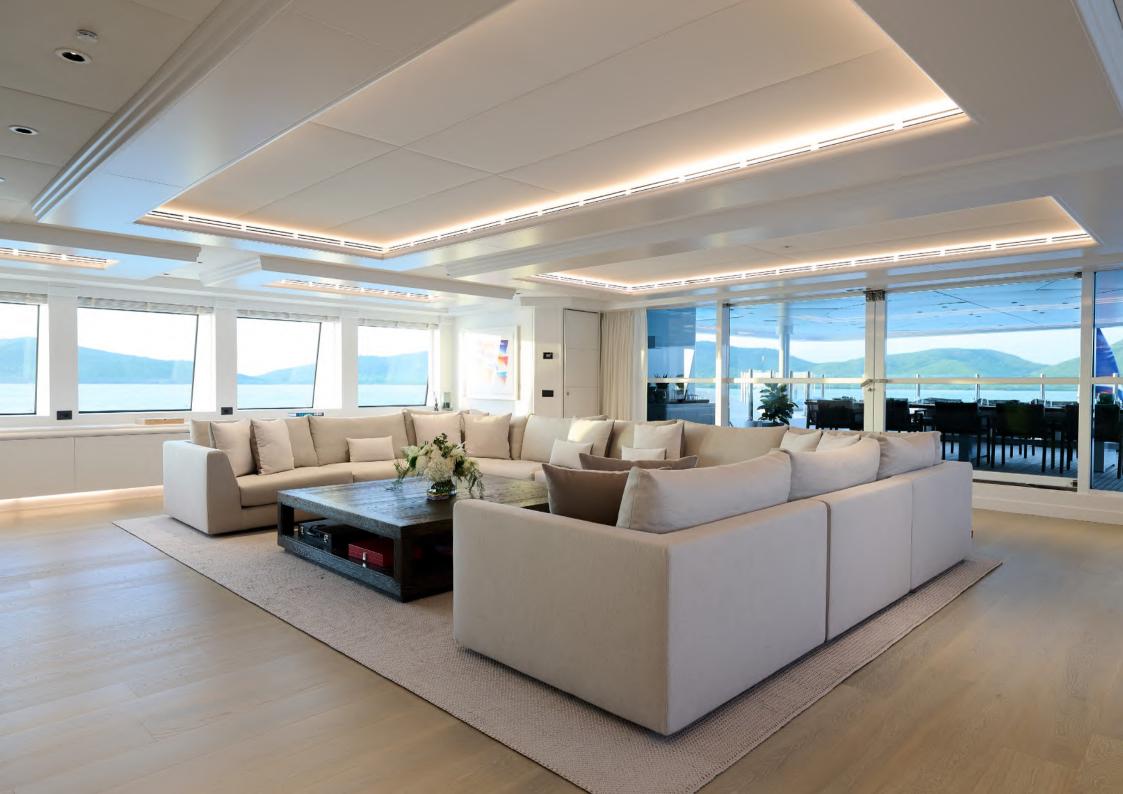

Built with entertaining in mind, her grand main salon is a huge area that sets the scene for this elegant and opulent yacht.

She can accommodate twelve guests and two supernumeraries across eight cabins. On the main deck lies a full-beam master cabin with fold-down balcony, private TV room and massage room.

### **KEY FEATURES**

Full exterior and interior refit 2023

Excellent interior and exterior decks for entertaining

8 large cabins

Largest sundeck in class with pool and Jacuzzi

Full-beam master with fold-down balcony