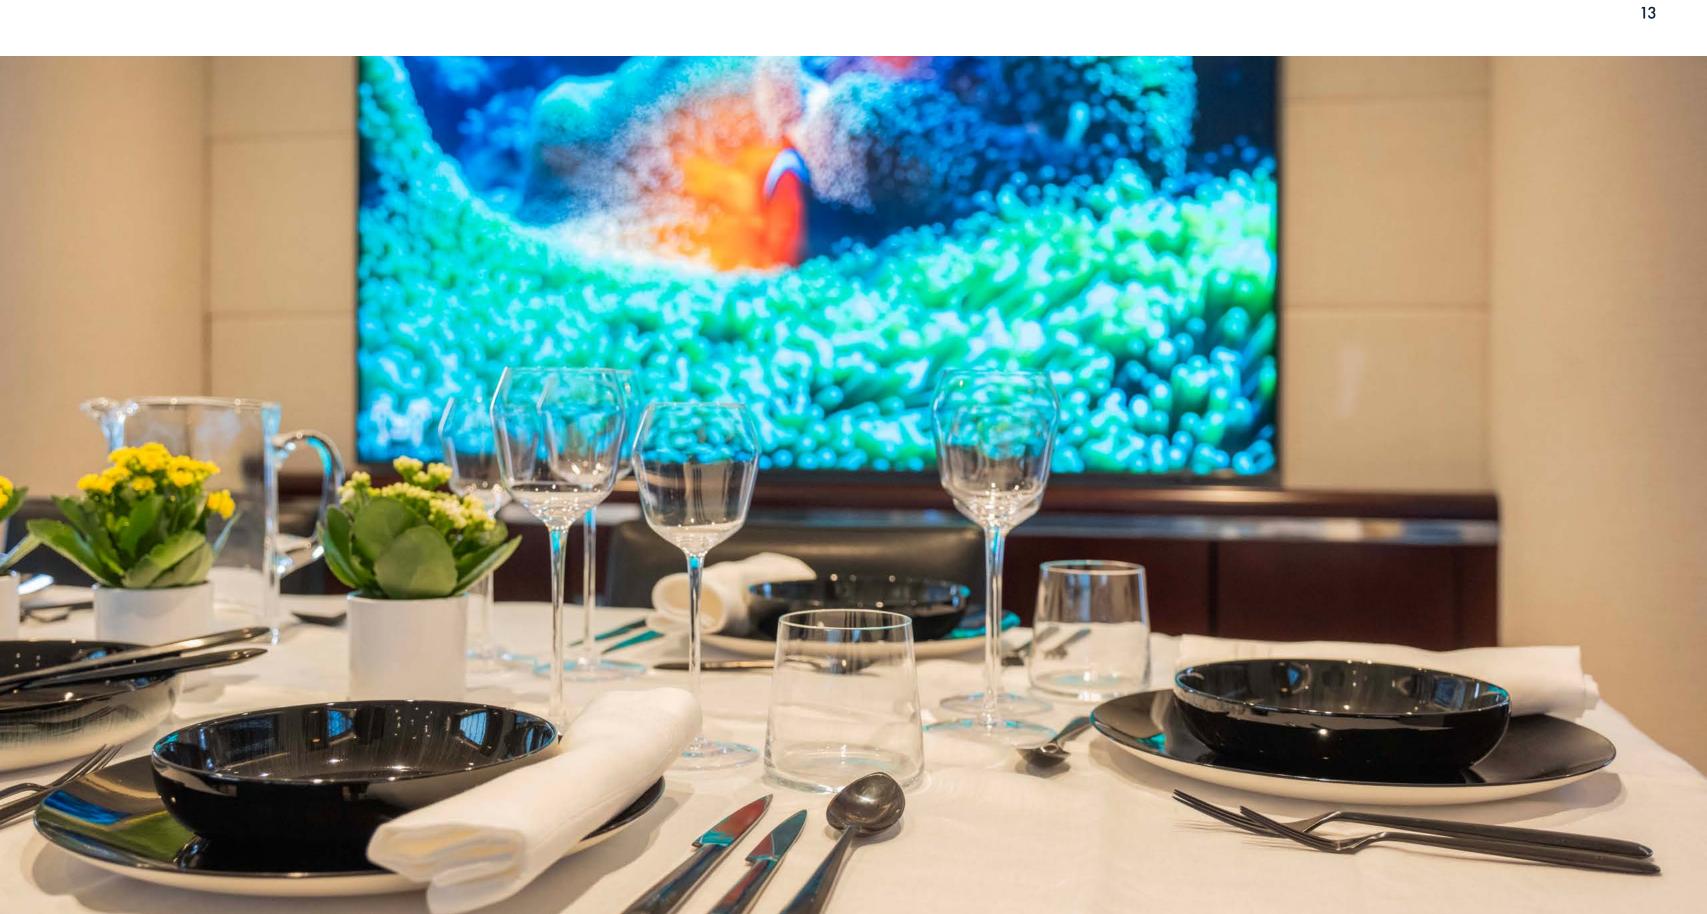

The interior and exterior of MY BELLINI were fully updated in 2024, embracing a sophisticated Art Deco style that blends timeless elegance with modern flair and creates a warm and inviting atmosphere throughout the yacht. The design maintains a classic aesthetic while incorporating contemporary touches, offering guests an ambiance of refined luxury and comfort. Every detail has been thoughtfully crafted to deliver a perfect balance of style and modernity.