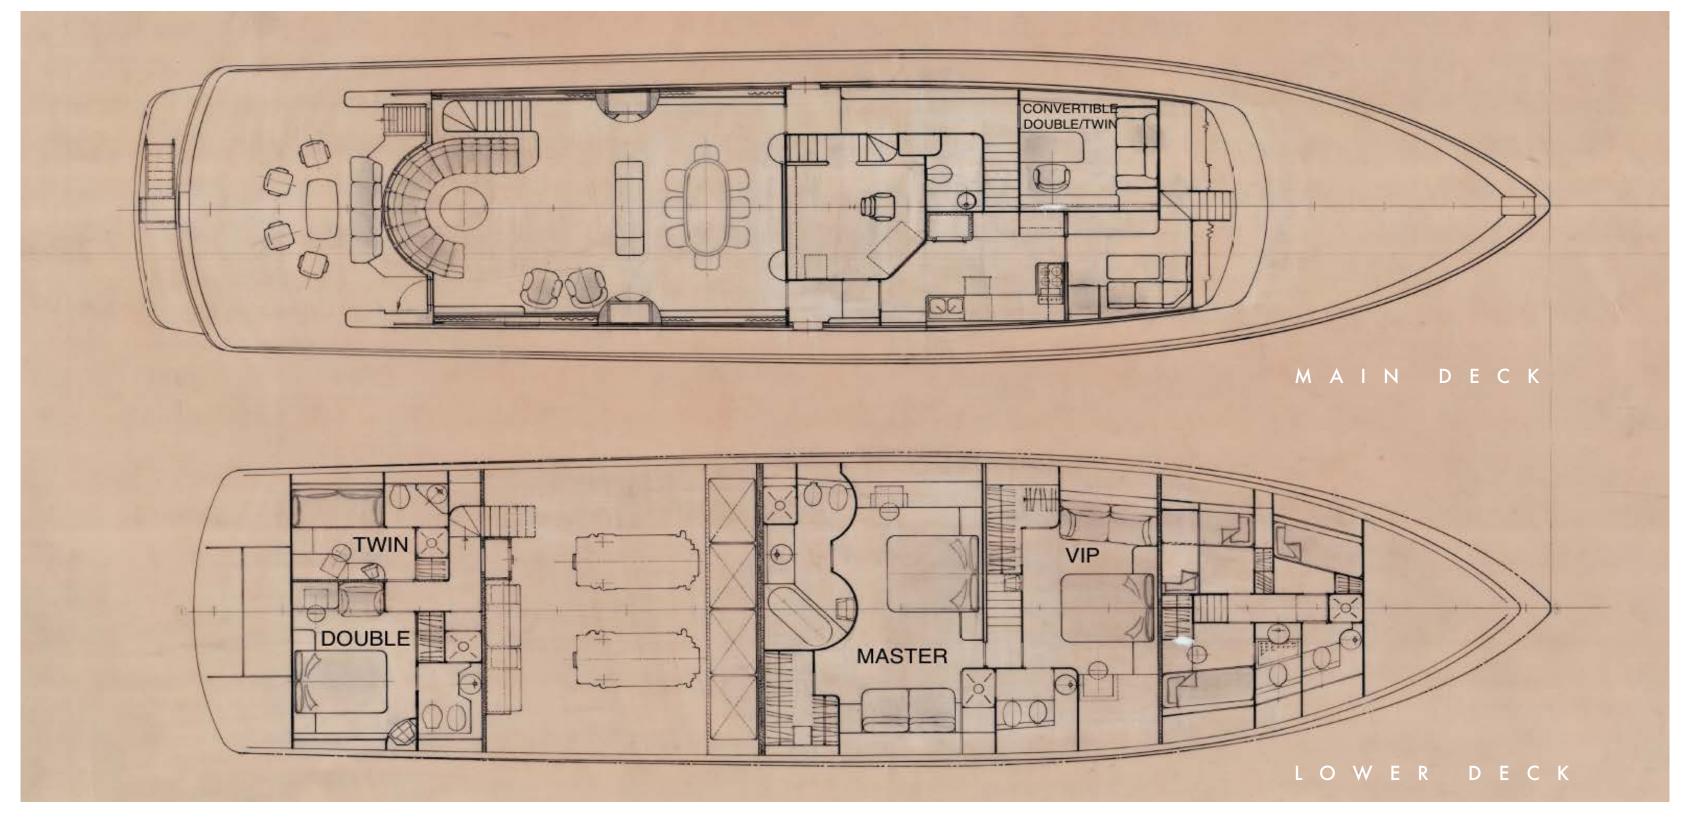

## BELLINI

29.69M | Cantieri di Pisa | 1988/2024

**LENGTH** 29.69m

★★ NO. OF GUESTS 12

GUEST CABINS 5

#### INTERIOR

M/Y BELLINI accommodates up to 12 guests in 5 beautifully designed cabins. The full beam master cabin is finished with rich, glossy wood panelling and complemented by soft cream accents. The spacious layout features a sumptuous double bed, a smart TV and ample storage, blending a classic yacht design with modern amenities for a truly elevated experience.

M/Y BELLINI offers a range of guest accommodations, including a VIP cabin with a double bed and sofa bed for added flexibility, as well as a double cabin, a twin cabin, and a convertible cabin (which can also be used as an office or entertainment centre) to suit various sleeping arrangements. Every stateroom is equipped with modern smart TVs for ultimate relaxation.