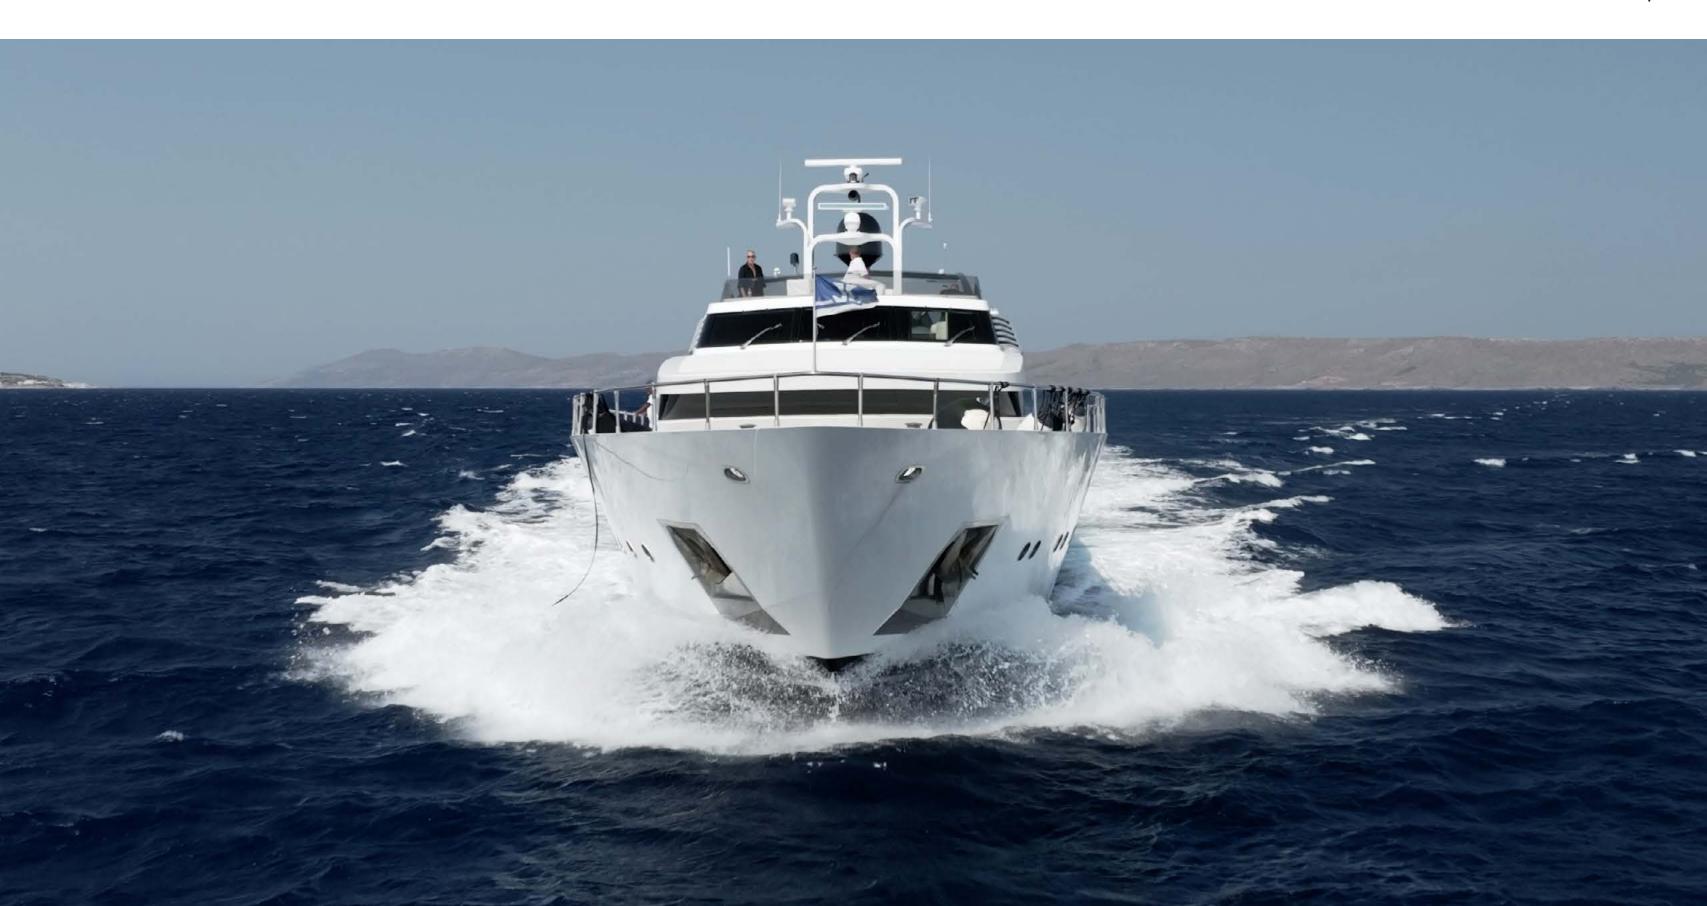

#### OVERVIEW

Based in Athens, BELLINI invites you to explore the sparkling waters of the Aegean, Cyclades, and Ionian Seas in unrivalled comfort and style.

With a cruising speed of 23 knots and an impressive top speed of 31 knots, BELLINI promises a thrilling journey across the Mediterranean. Her water toys, including a 4.6m NOVURANIA tender, SUPs, and skis, provide plenty of entertainment on the water, and various other toys which can be discussed prior to your charter according to your requirements.

#### MAX SPEED 31kts