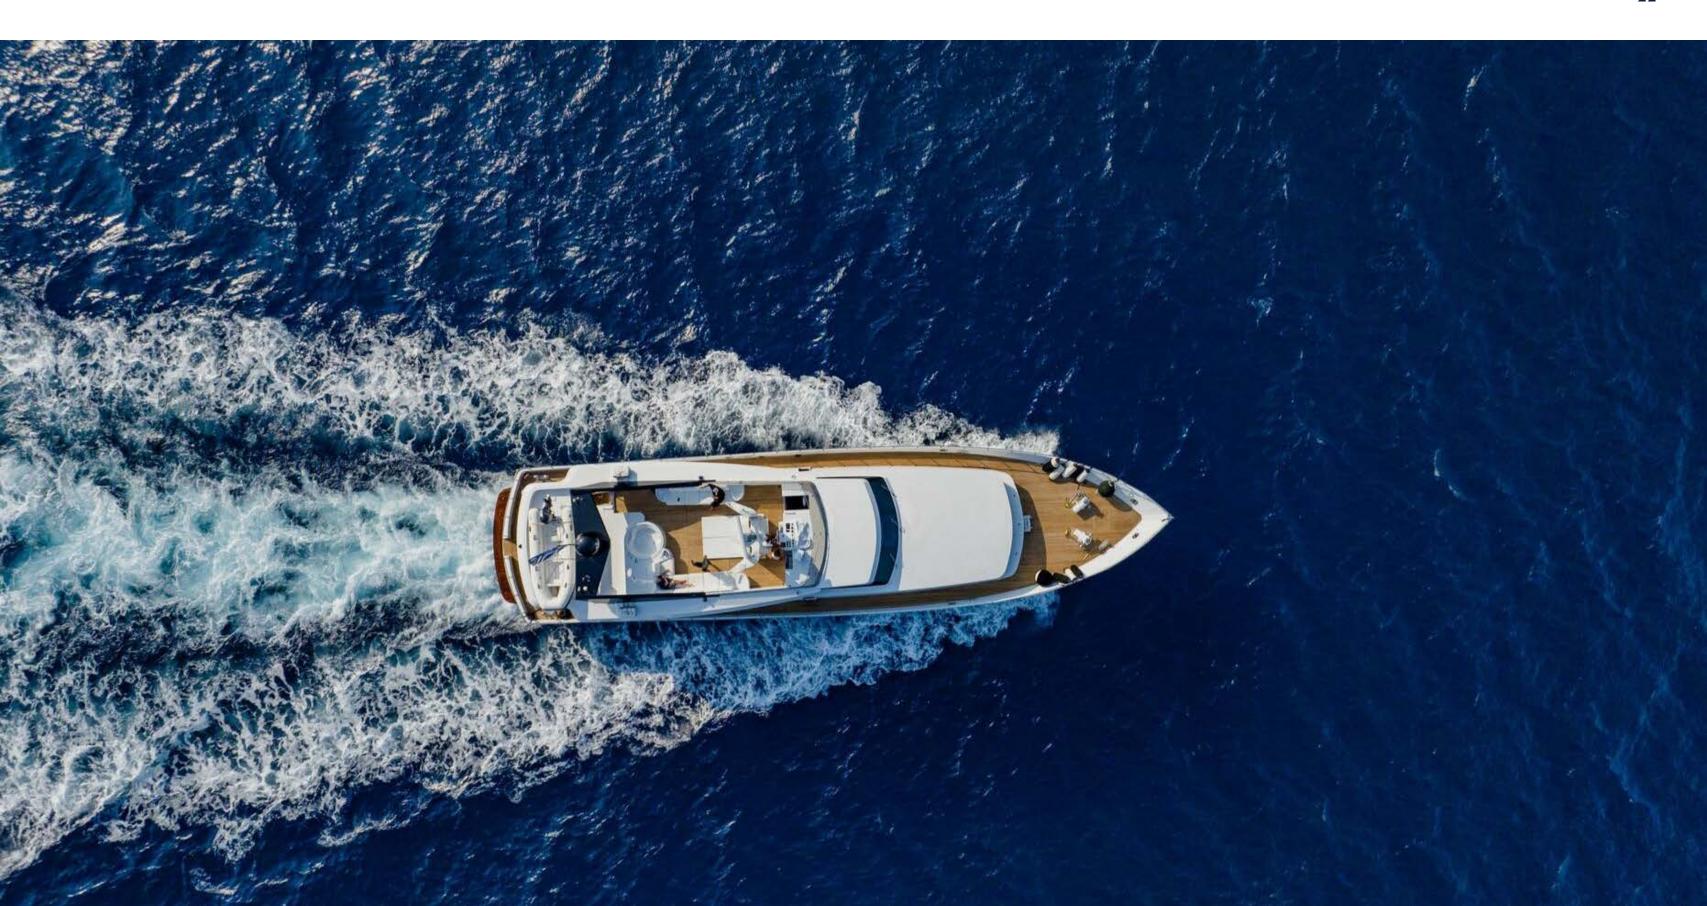

#### OVERVIEW

Based in Athens, BELLINI invites you to explore the sparkling waters of the Aegean, Cyclades, and Ionian Seas in unrivalled comfort and style.

With a cruising speed of 23 knots and an impressive top speed of 31 knots, BELLINI promises a thrilling journey across the Mediterranean. Her water toys, including a 4.6m NOVURANIA tender, SUPs, and skis, provide plenty of entertainment on the water, and various other toys which can be discussed prior to your charter according to your requirements.

#### MAX SPEED 31kts