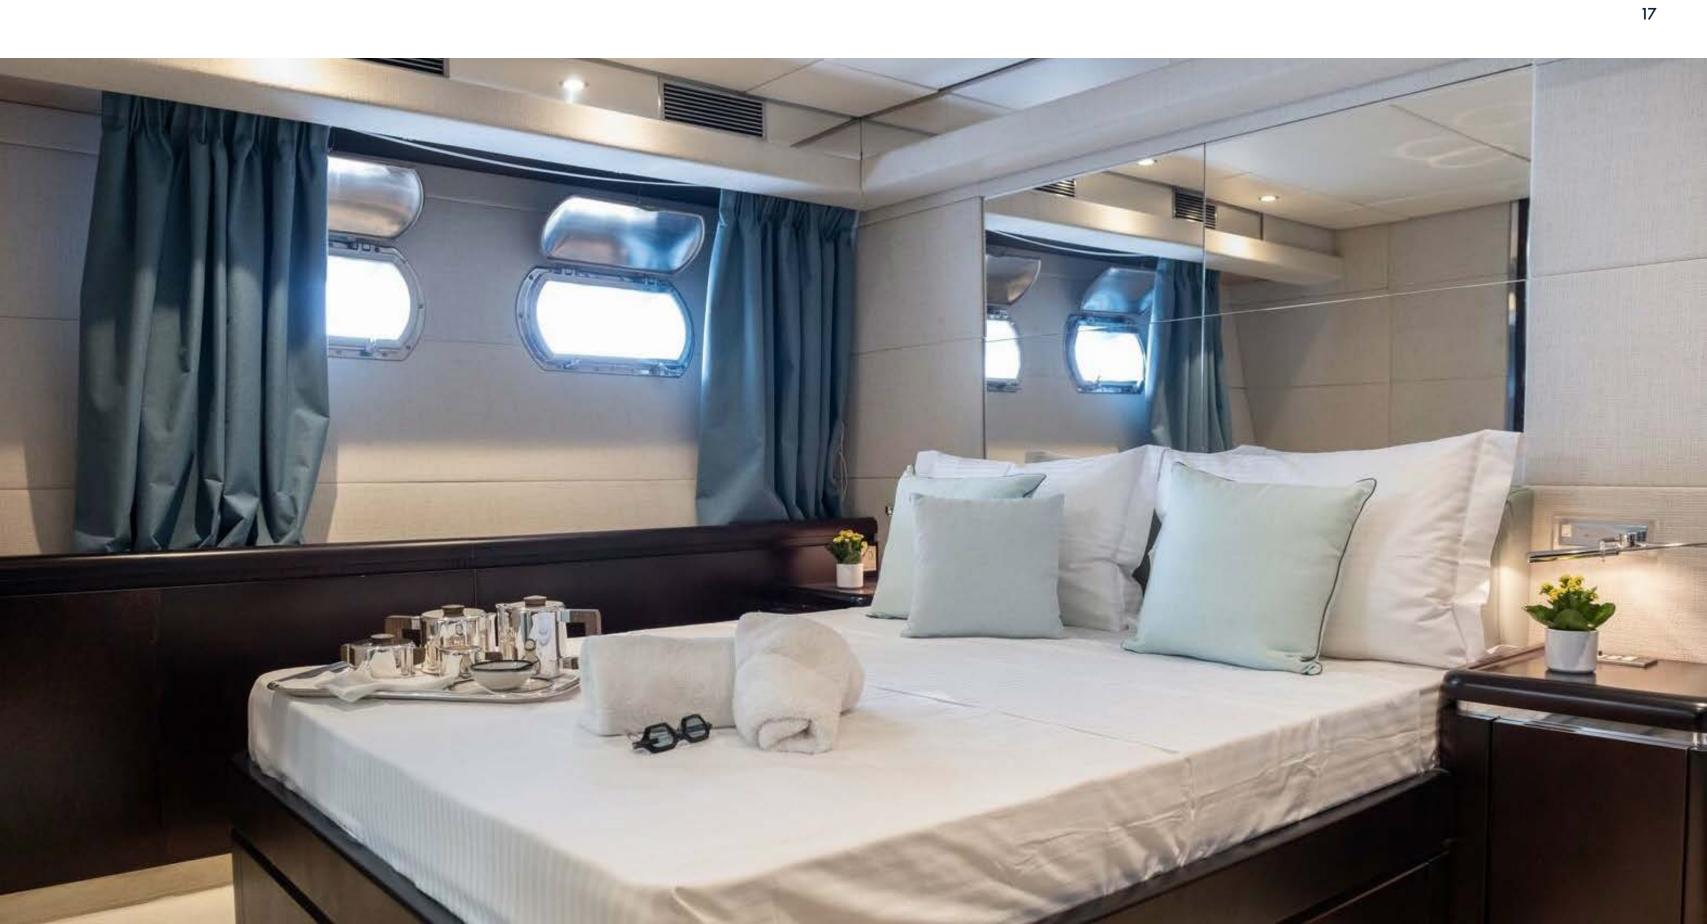

#### INTERIOR

M/Y BELLINI accommodates up to 12 guests in 5 beautifully designed cabins. The full beam master cabin is finished with rich, glossy wood panelling and complemented by soft cream accents. The spacious layout features a sumptuous double bed, a smart TV and ample storage, blending a classic yacht design with modern amenities for a truly elevated experience.

M/Y BELLINI offers a range of guest accommodations, including a VIP cabin with a double bed and sofa bed for added flexibility, as well as a double cabin, a twin cabin, and a convertible cabin (which can also be used as an office or entertainment centre) to suit various sleeping arrangements. Every stateroom is equipped with modern smart TVs for ultimate relaxation.