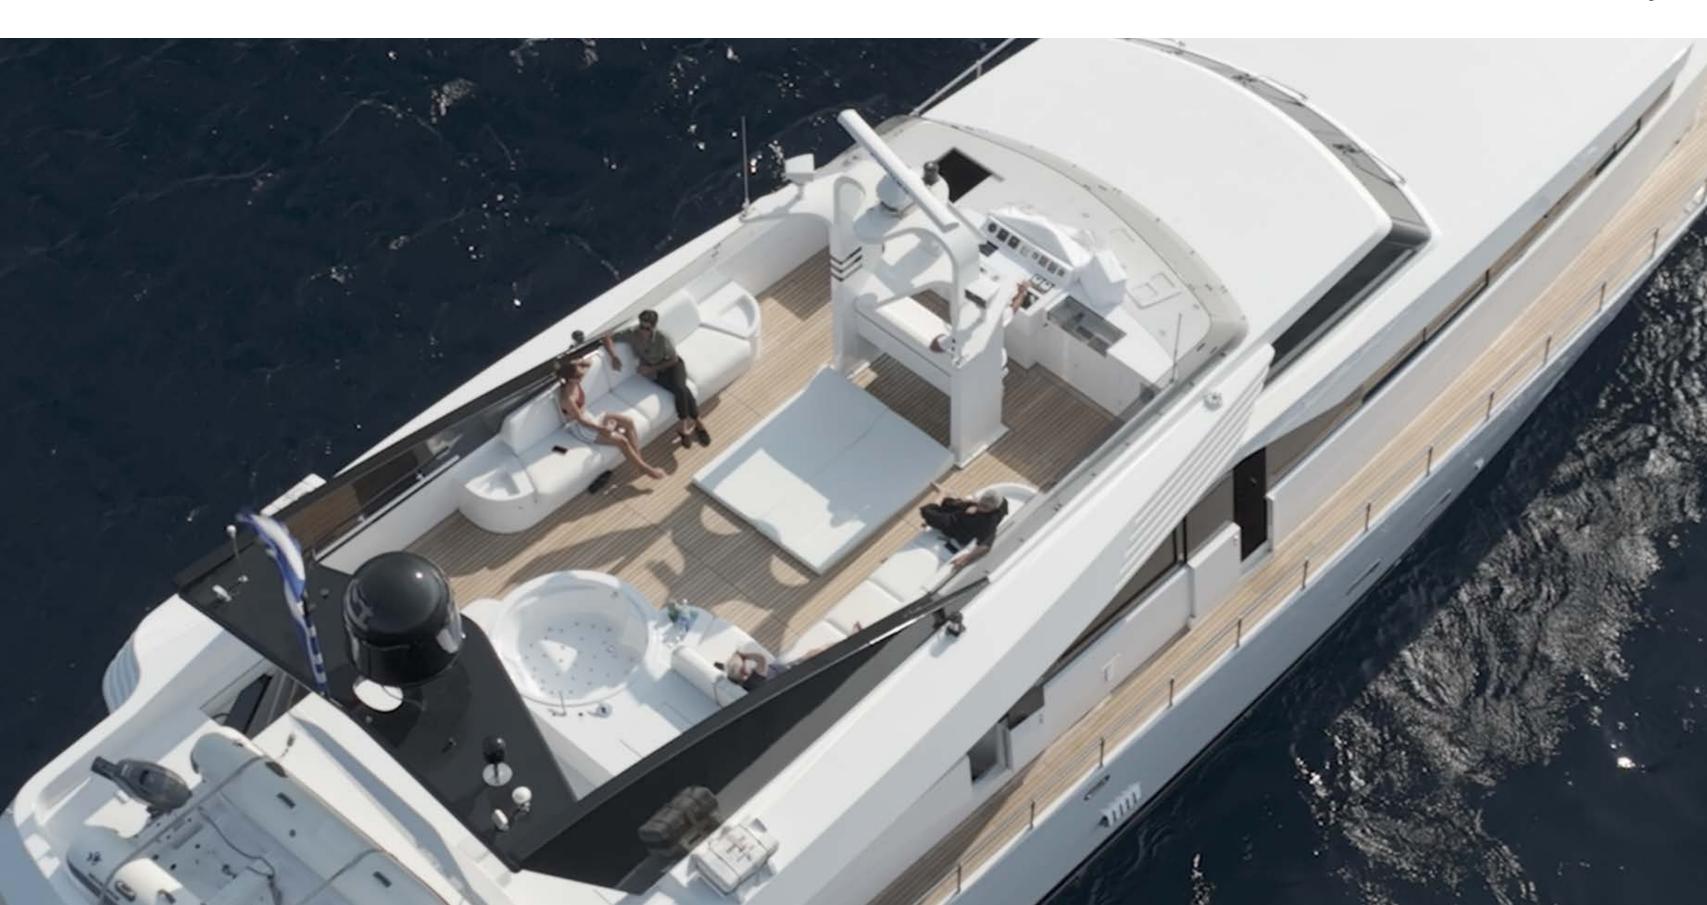

#### EXTERIOR

Starting from her flybridge which transforms into a private oasis of relaxation and luxury, where guests can relax in the Jacuzzi, to the spacious deck areas where one can unwind soaking up the sun with casual refreshments—whether it's coffee, cocktails, or light snacks, expertly prepared at the fully-equipped bar. For added comfort, the removable sunpads create space for a small table, transforming the area into an elegant setting for informal dining, tailored to your needs. Whether basking in the sun or savoring a tranquil sunset, the flybridge provides the ultimate setting for alfresco leisure and will infuse you with joy and serenity.