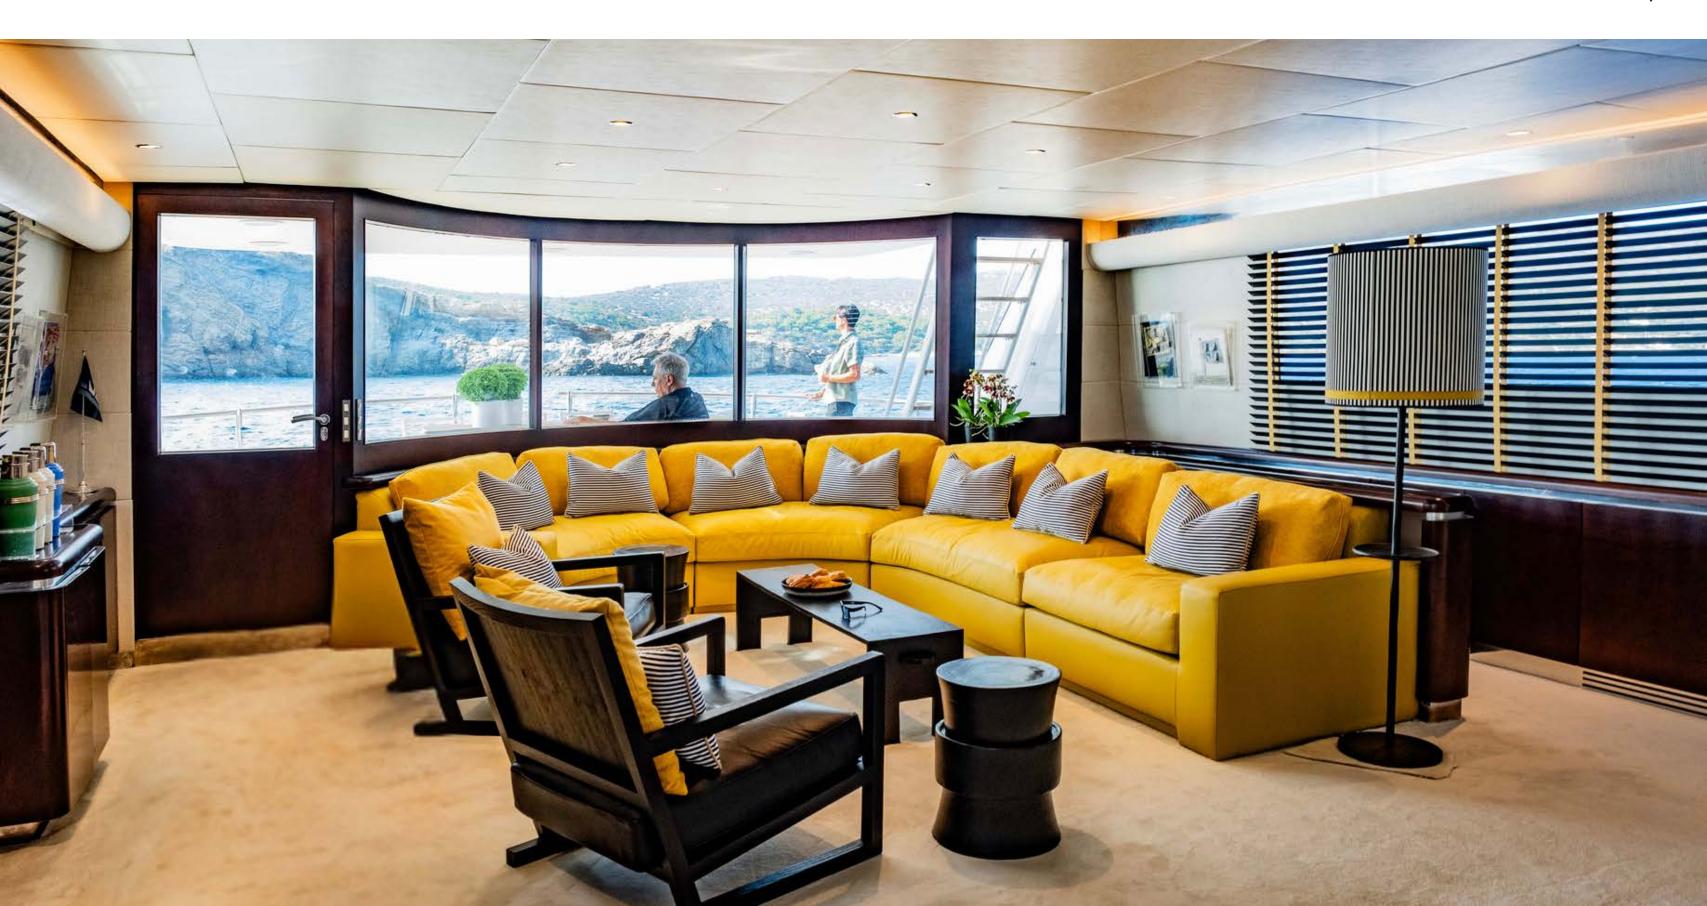

The interior and exterior of MY BELLINI were fully updated in 2024, embracing a sophisticated Art Deco style that blends timeless elegance with modern flair and creates a warm and inviting atmosphere throughout the yacht. The design maintains a classic aesthetic while incorporating contemporary touches, offering guests an ambiance of refined luxury and comfort. Every detail has been thoughtfully crafted to deliver a perfect balance of style and modernity.

#### EXTERIOR

Starting from her flybridge which transforms into a private oasis of relaxation and luxury, where guests can relax in the Jacuzzi, to the spacious deck areas where one can unwind soaking up the sun with casual refreshments—whether it's coffee, cocktails, or light snacks, expertly prepared at the fully-equipped bar. For added comfort, the removable sunpads create space for a small table, transforming the area into an elegant setting for informal dining, tailored to your needs. Whether basking in the sun or savoring a tranquil sunset, the flybridge provides the ultimate setting for alfresco leisure and will infuse you with joy and serenity.