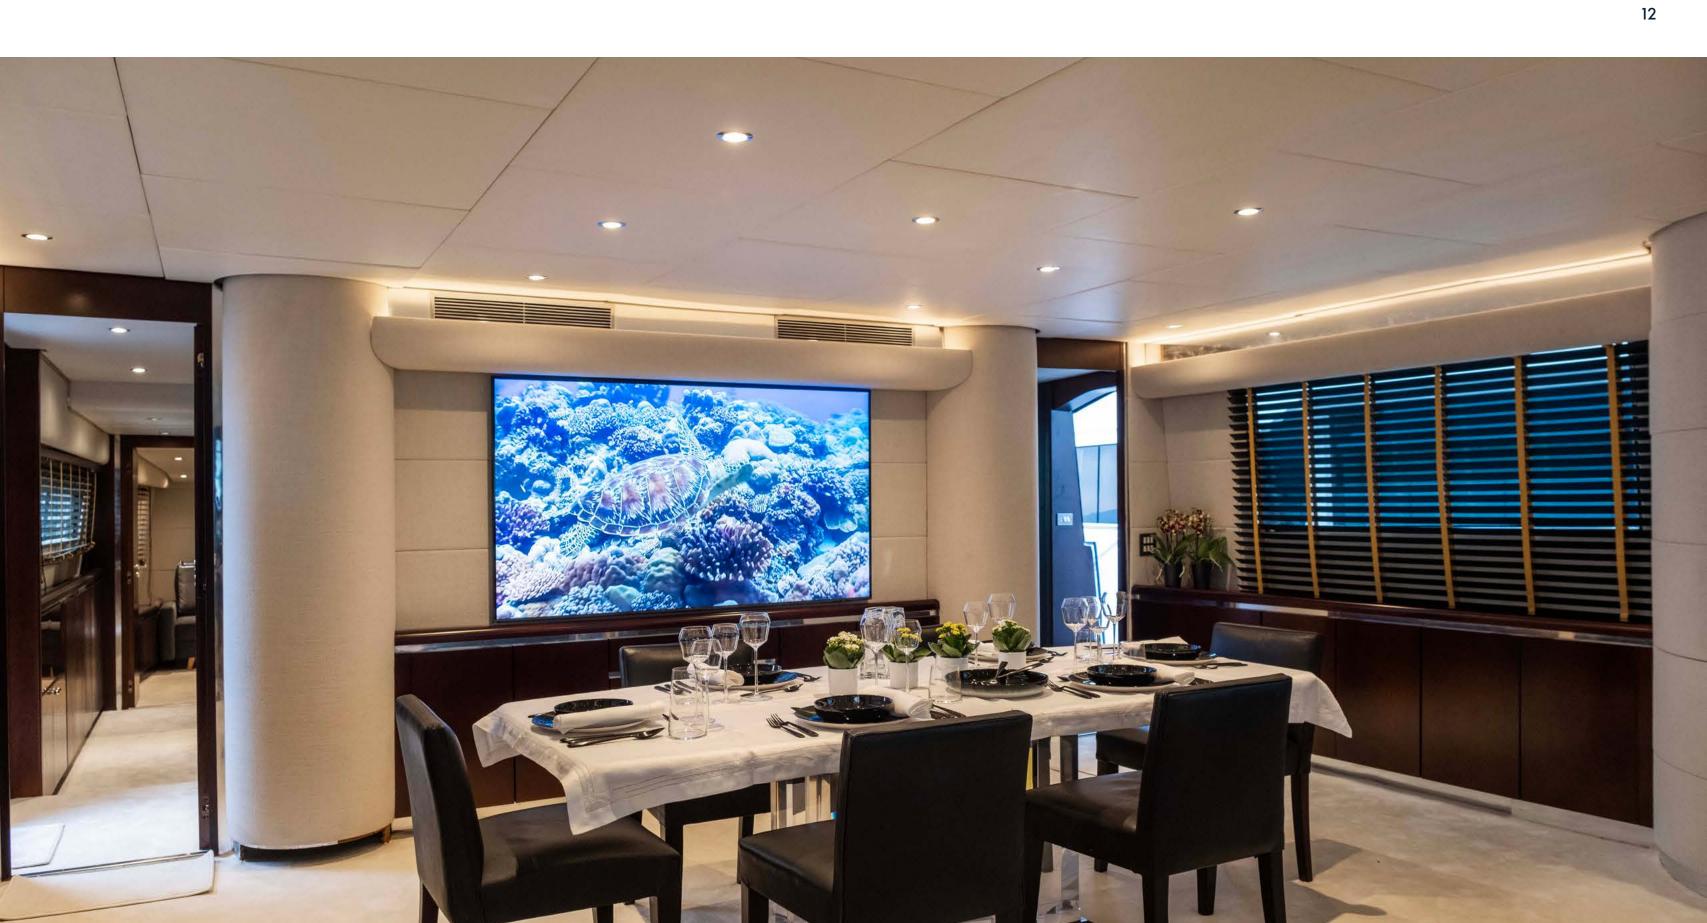

The interior and exterior of MY BELLINI were fully updated in 2024, embracing a sophisticated Art Deco style that blends timeless elegance with modern flair and creates a warm and inviting atmosphere throughout the yacht. The design maintains a classic aesthetic while incorporating contemporary touches, offering guests an ambiance of refined luxury and comfort. Every detail has been thoughtfully crafted to deliver a perfect balance of style and modernity.