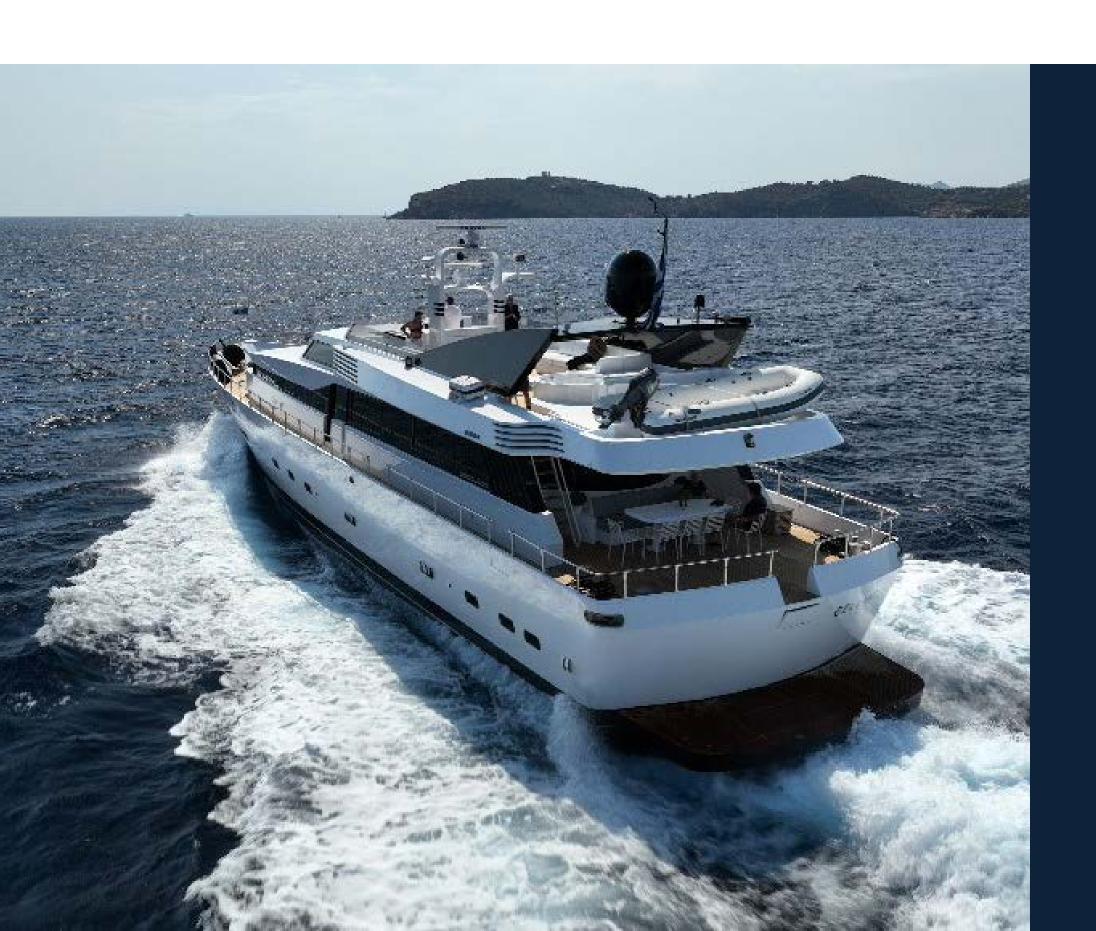

#### EXTERIOR

Starting from her flybridge which transforms into a private oasis of relaxation and luxury, where guests can relax in the Jacuzzi, to the spacious deck areas where one can unwind soaking up the sun with casual refreshments—whether it's coffee, cocktails, or light snacks, expertly prepared at the fully-equipped bar. For added comfort, the removable sunpads create space for a small table, transforming the area into an elegant setting for informal dining, tailored to your needs. Whether basking in the sun or savoring a tranquil sunset, the flybridge provides the ultimate setting for alfresco leisure and will infuse you with joy and serenity.