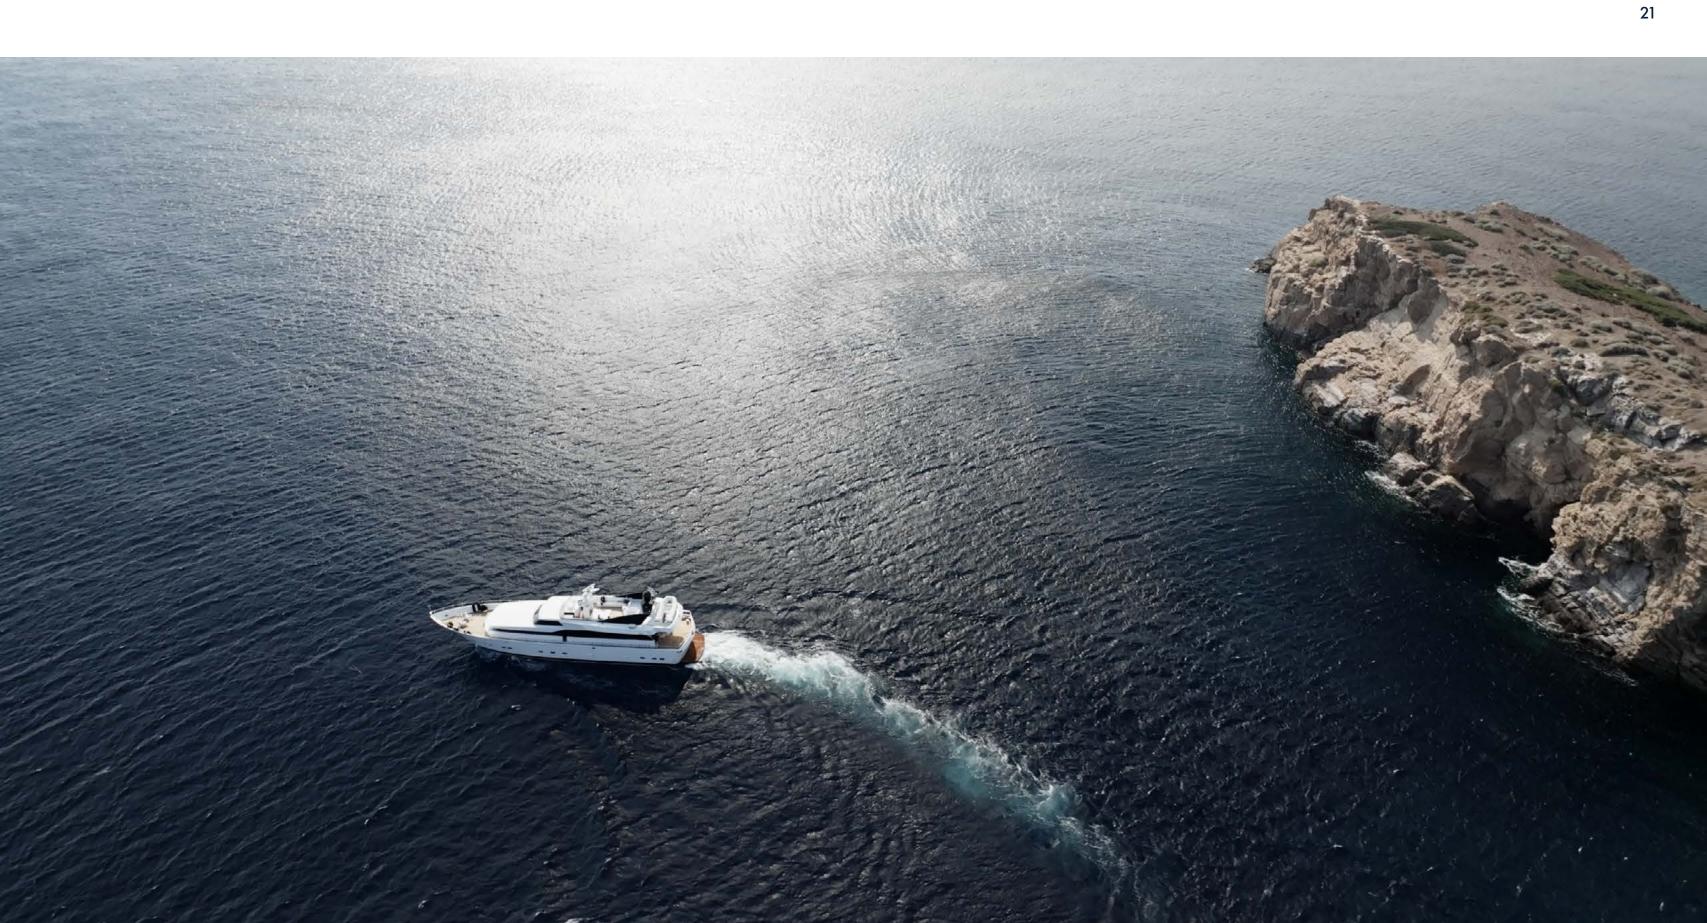

#### OVERVIEW

Based in Athens, BELLINI invites you to explore the sparkling waters of the Aegean, Cyclades, and Ionian Seas in unrivalled comfort and style.

With a cruising speed of 23 knots and an impressive top speed of 31 knots, BELLINI promises a thrilling journey across the Mediterranean. Her water toys, including a 4.6m NOVURANIA tender, SUPs, and skis, provide plenty of entertainment on the water, and various other toys which can be discussed prior to your charter according to your requirements.

### BELLINI

The exquisite 30m motor yacht built by the iconic Cantieri di Pisa yard in 1988 and refitted in 2024 to the highest standards.