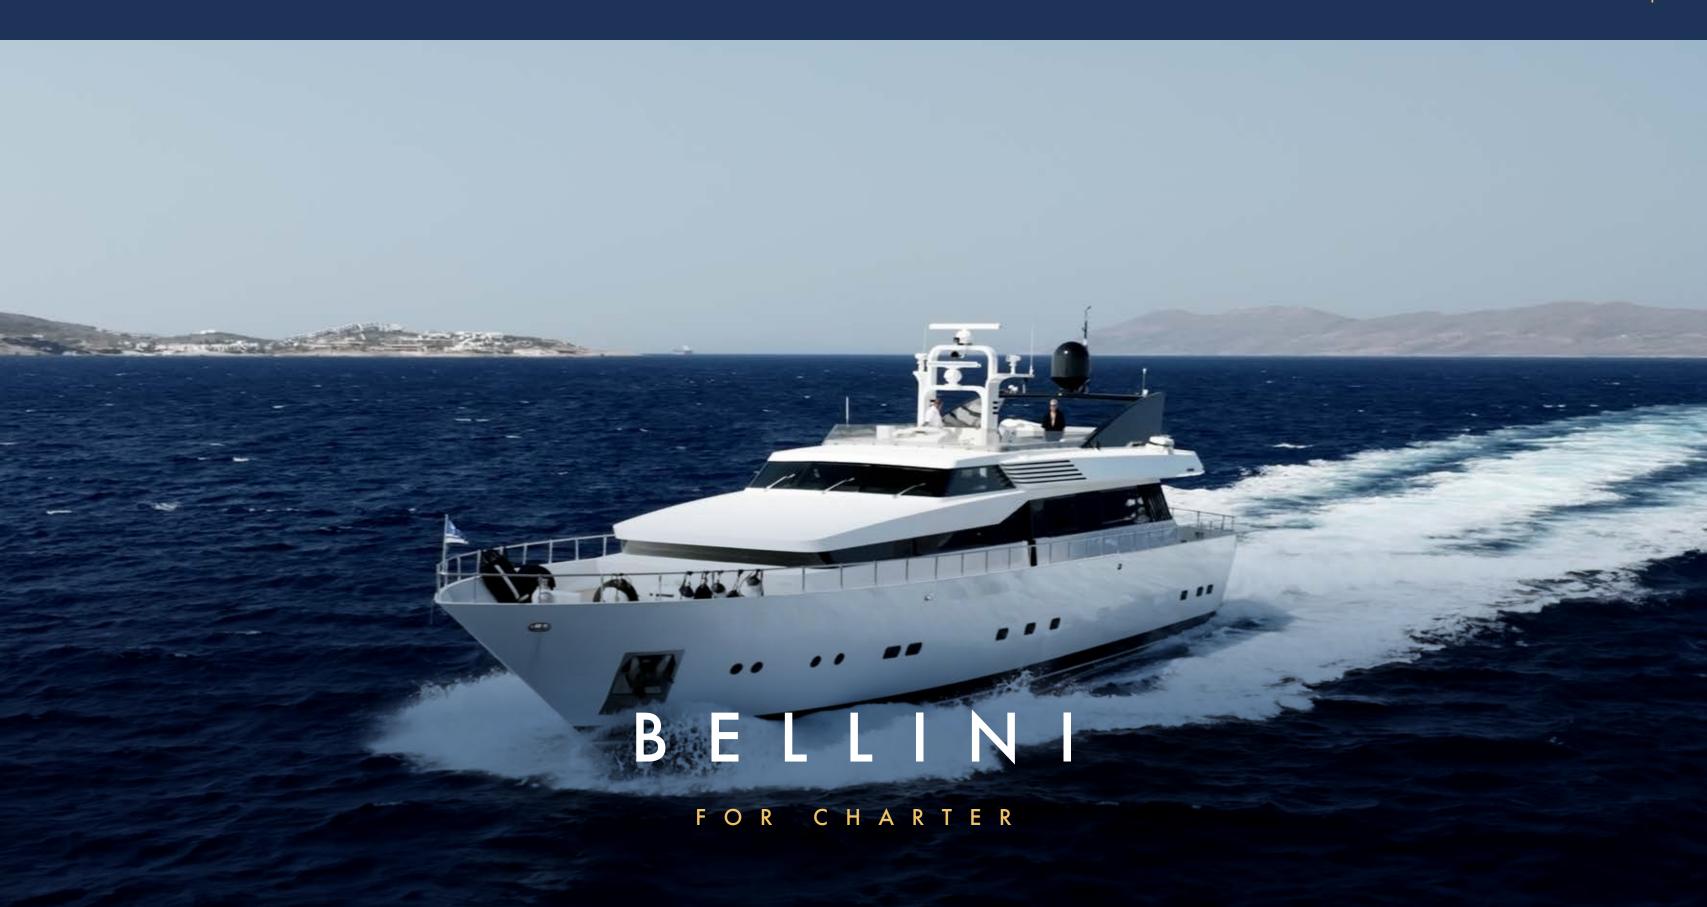

### BELLINI

The exquisite 30m motor yacht built by the iconic Cantieri di Pisa yard in 1988 and refitted in 2024 to the highest standards.

#### OVERVIEW

Based in Athens, BELLINI invites you to explore the sparkling waters of the Aegean, Cyclades, and Ionian Seas in unrivalled comfort and style.

With a cruising speed of 23 knots and an impressive top speed of 31 knots, BELLINI promises a thrilling journey across the Mediterranean. Her water toys, including a 4.6m NOVURANIA tender, SUPs, and skis, provide plenty of entertainment on the water, and various other toys which can be discussed prior to your charter according to your requirements.