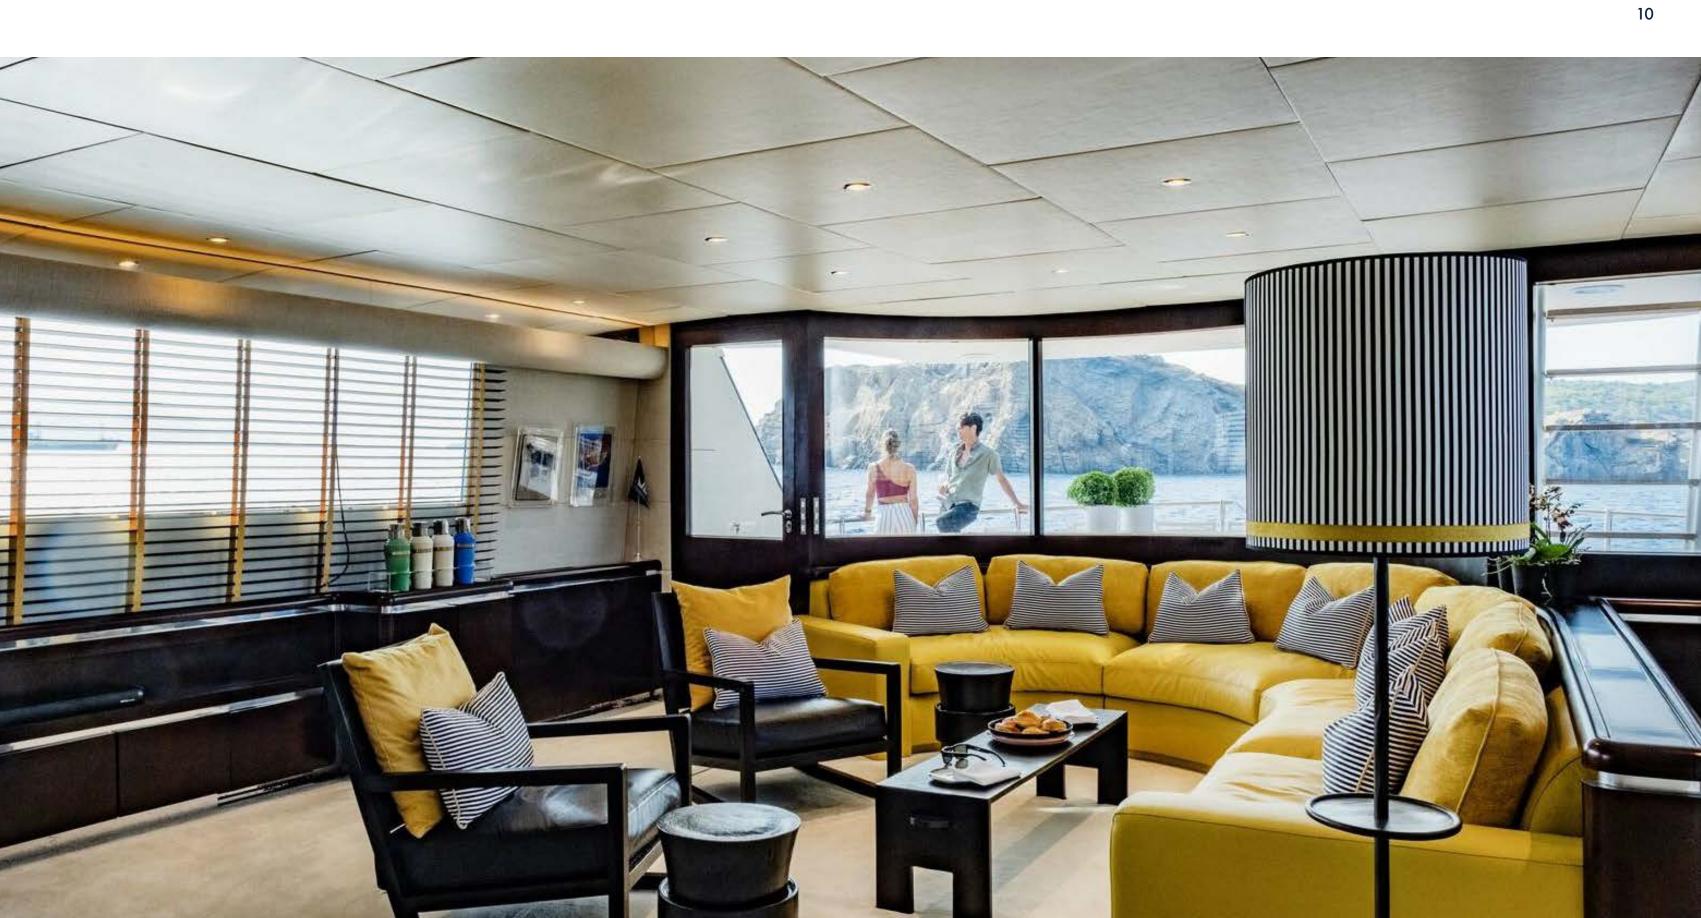

The interior and exterior of MY BELLINI were fully updated in 2024, embracing a sophisticated Art Deco style that blends timeless elegance with modern flair and creates a warm and inviting atmosphere throughout the yacht. The design maintains a classic aesthetic while incorporating contemporary touches, offering guests an ambiance of refined luxury and comfort. Every detail has been thoughtfully crafted to deliver a perfect balance of style and modernity.

#### EXTERIOR

Starting from her flybridge which transforms into a private oasis of relaxation and luxury, where guests can relax in the Jacuzzi, to the spacious deck areas where one can unwind soaking up the sun with casual refreshments—whether it's coffee, cocktails, or light snacks, expertly prepared at the fully-equipped bar. For added comfort, the removable sunpads create space for a small table, transforming the area into an elegant setting for informal dining, tailored to your needs. Whether basking in the sun or savoring a tranquil sunset, the flybridge provides the ultimate setting for alfresco leisure and will infuse you with joy and serenity.