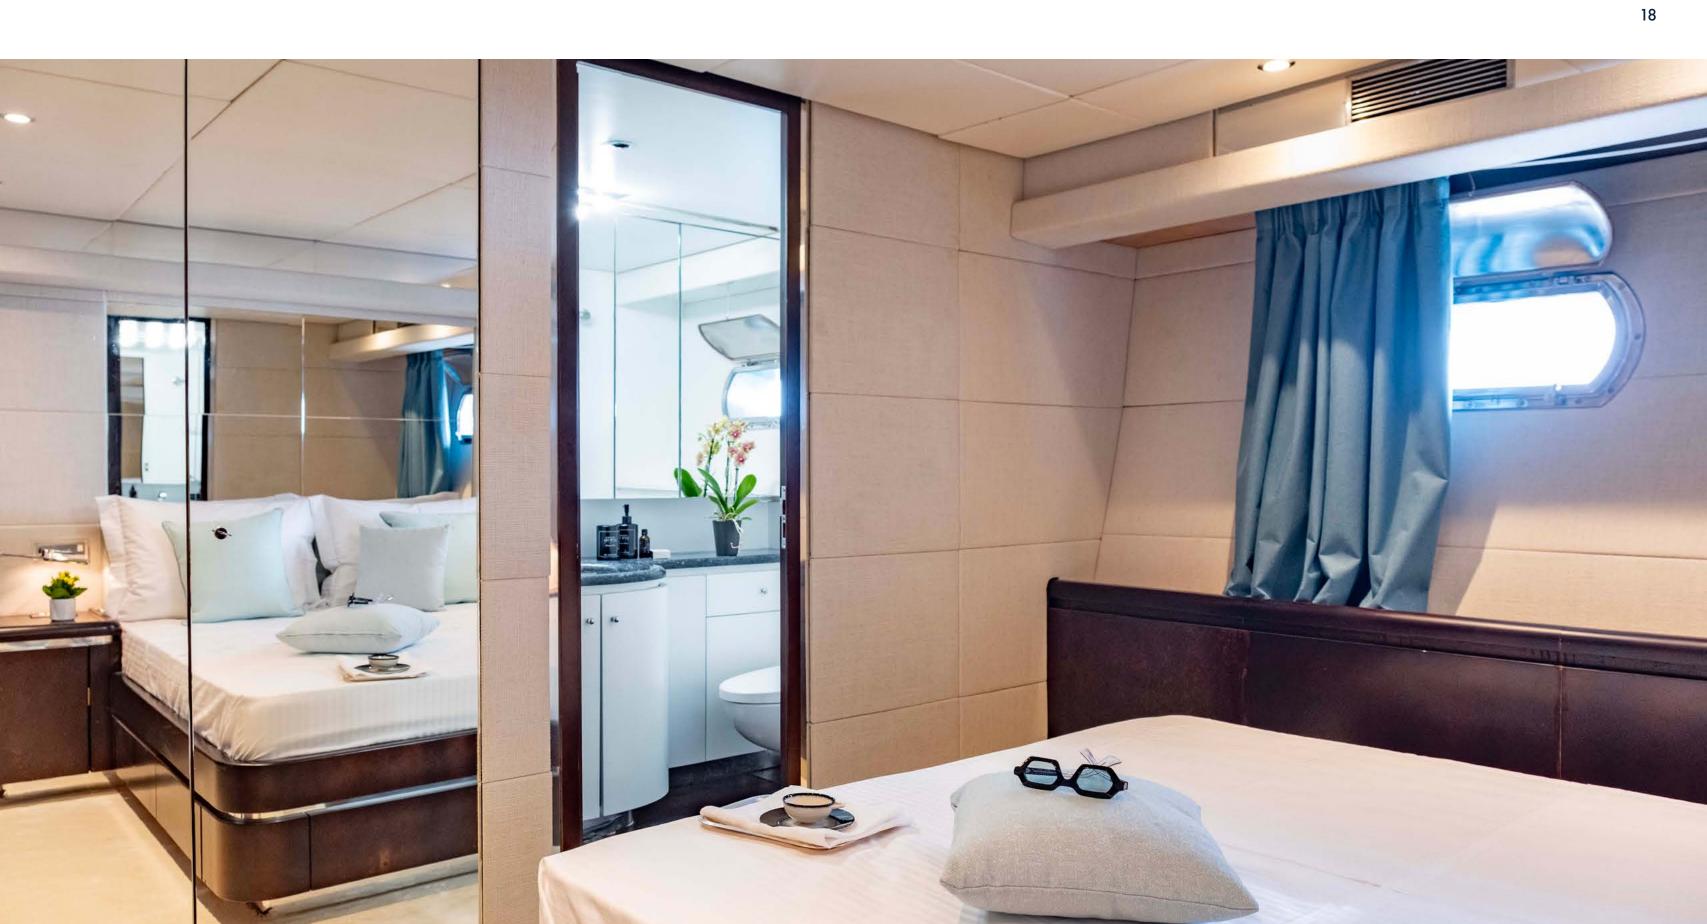

#### INTERIOR

M/Y BELLINI accommodates up to 12 guests in 5 beautifully designed cabins. The full beam master cabin is finished with rich, glossy wood panelling and complemented by soft cream accents. The spacious layout features a sumptuous double bed, a smart TV and ample storage, blending a classic yacht design with modern amenities for a truly elevated experience.

M/Y BELLINI offers a range of guest accommodations, including a VIP cabin with a double bed and sofa bed for added flexibility, as well as a double cabin, a twin cabin, and a convertible cabin (which can also be used as an office or entertainment centre) to suit various sleeping arrangements. Every stateroom is equipped with modern smart TVs for ultimate relaxation.