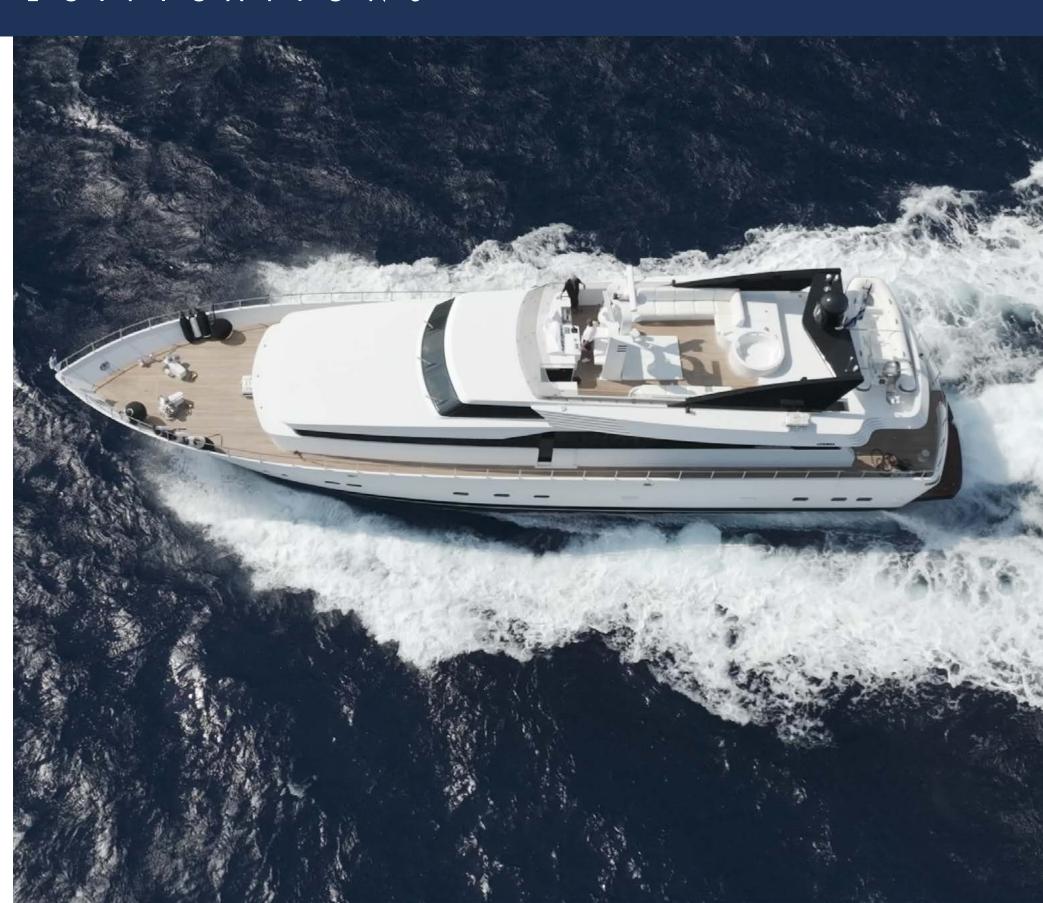

#### EXTERIOR

Starting from her flybridge which transforms into a private oasis of relaxation and luxury, where guests can relax in the Jacuzzi, to the spacious deck areas where one can unwind soaking up the sun with casual refreshments—whether it's coffee, cocktails, or light snacks, expertly prepared at the fully-equipped bar. For added comfort, the removable sunpads create space for a small table, transforming the area into an elegant setting for informal dining, tailored to your needs. Whether basking in the sun or savoring a tranquil sunset, the flybridge provides the ultimate setting for alfresco leisure and will infuse you with joy and serenity.