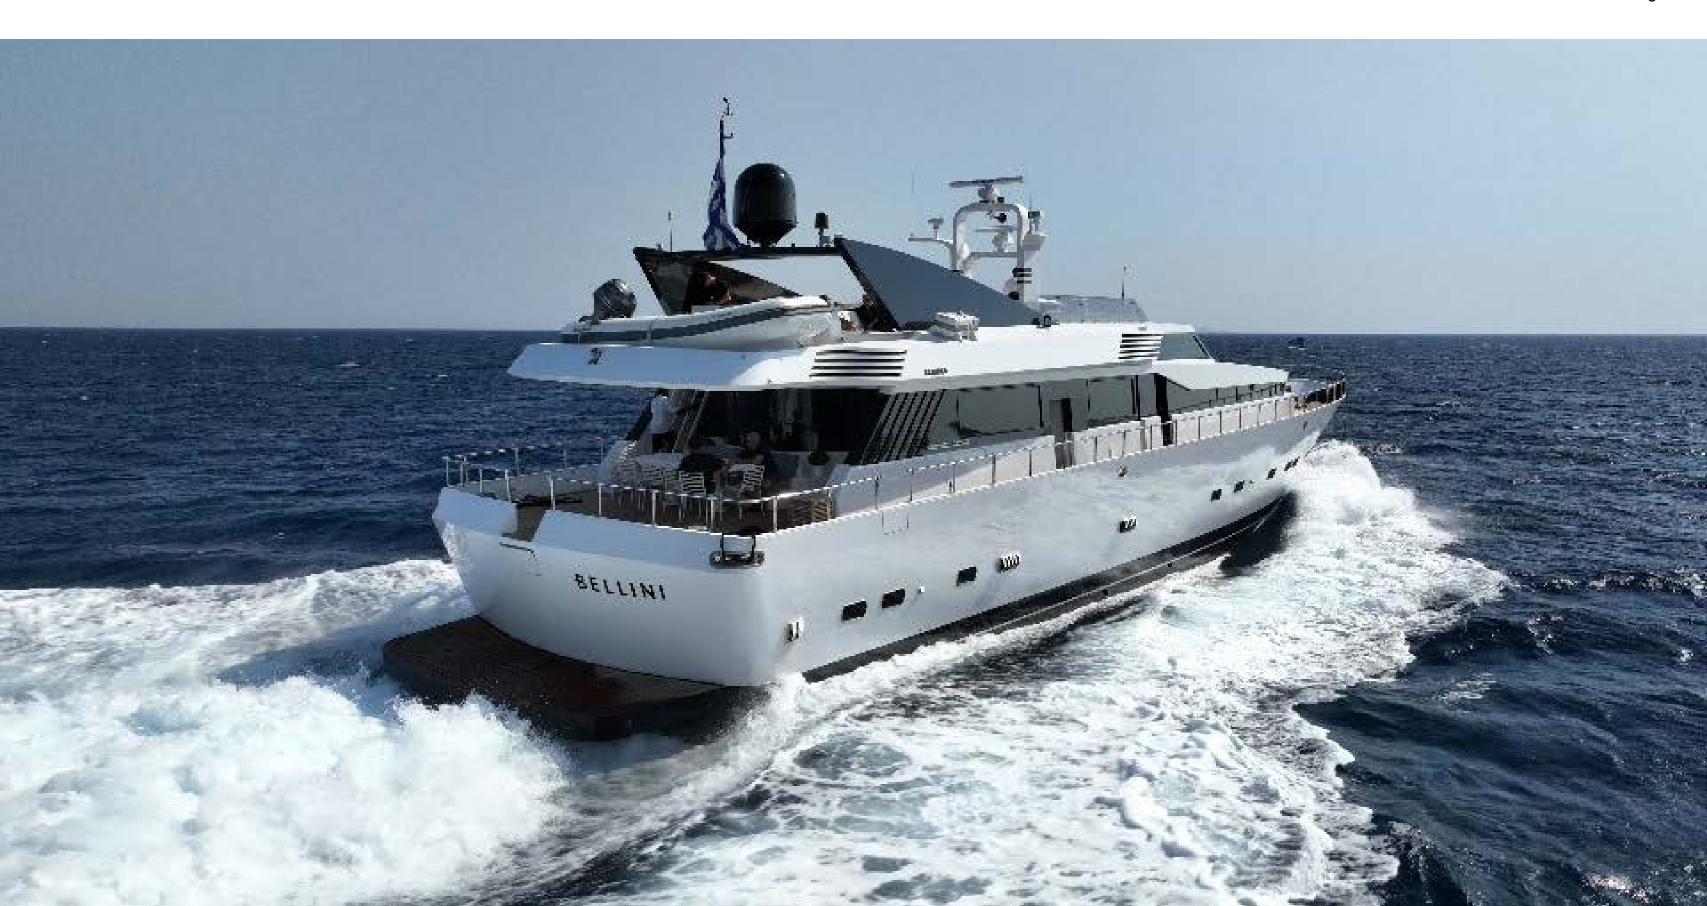

### BELLINI

The exquisite 30m motor yacht built by the iconic Cantieri di Pisa yard in 1988 and refitted in 2024 to the highest standards.

#### OVERVIEW

Based in Athens, BELLINI invites you to explore the sparkling waters of the Aegean, Cyclades, and Ionian Seas in unrivalled comfort and style.

With a cruising speed of 23 knots and an impressive top speed of 31 knots, BELLINI promises a thrilling journey across the Mediterranean. Her water toys, including a 4.6m NOVURANIA tender, SUPs, and skis, provide plenty of entertainment on the water, and various other toys which can be discussed prior to your charter according to your requirements.