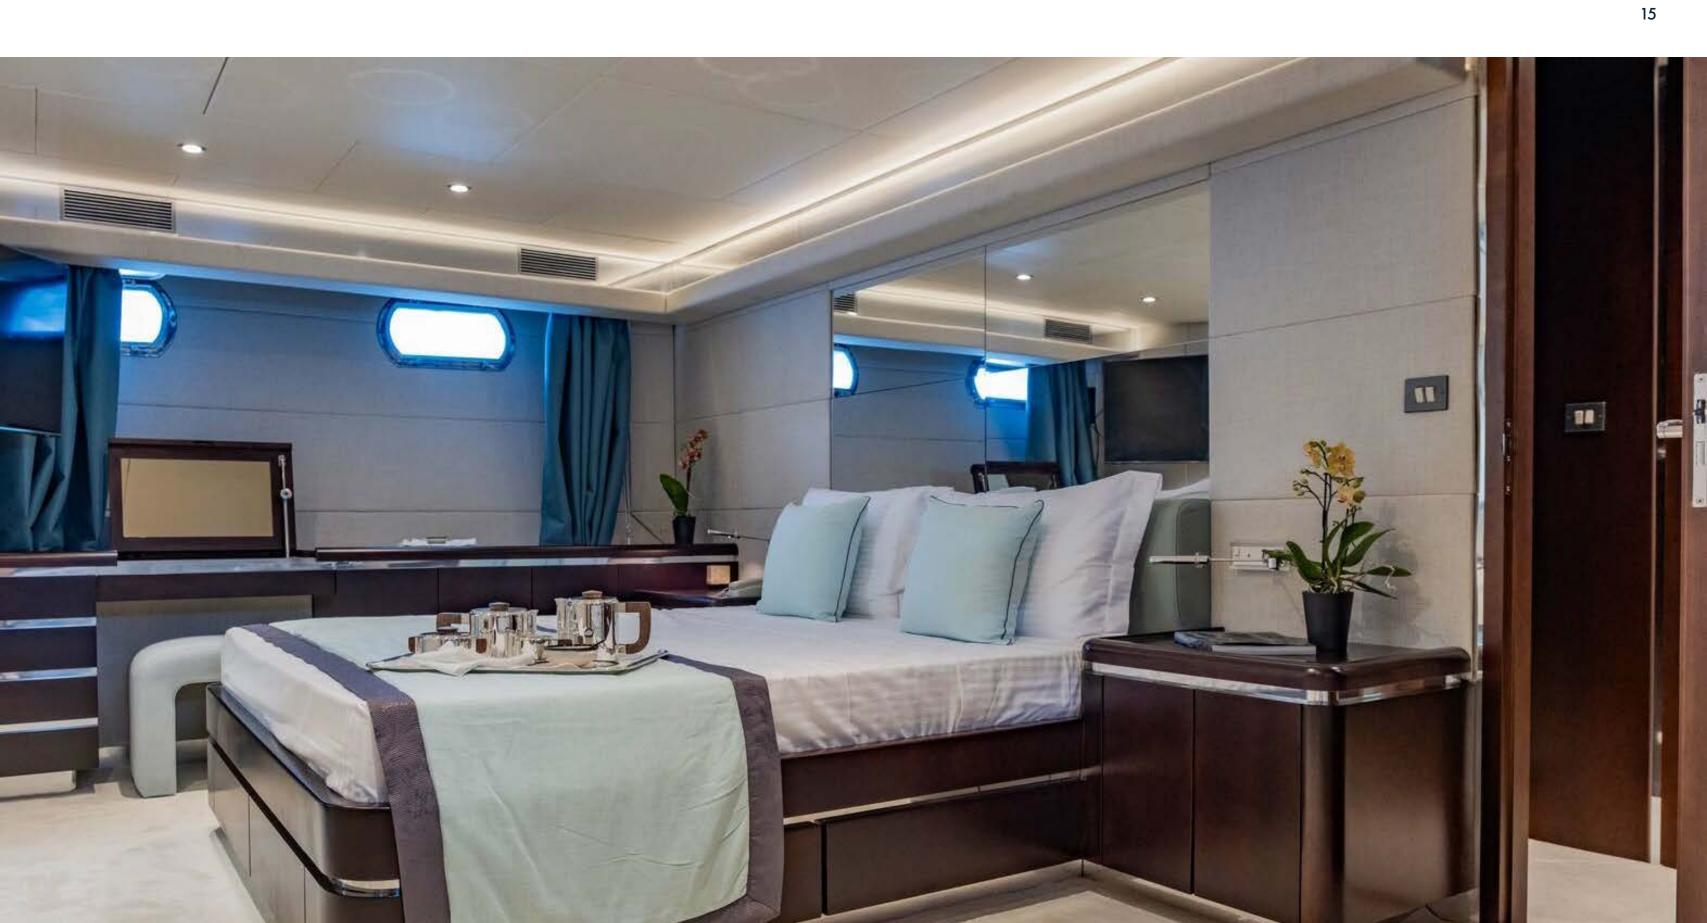

#### INTERIOR

M/Y BELLINI accommodates up to 12 guests in 5 beautifully designed cabins. The full beam master cabin is finished with rich, glossy wood panelling and complemented by soft cream accents. The spacious layout features a sumptuous double bed, a smart TV and ample storage, blending a classic yacht design with modern amenities for a truly elevated experience.