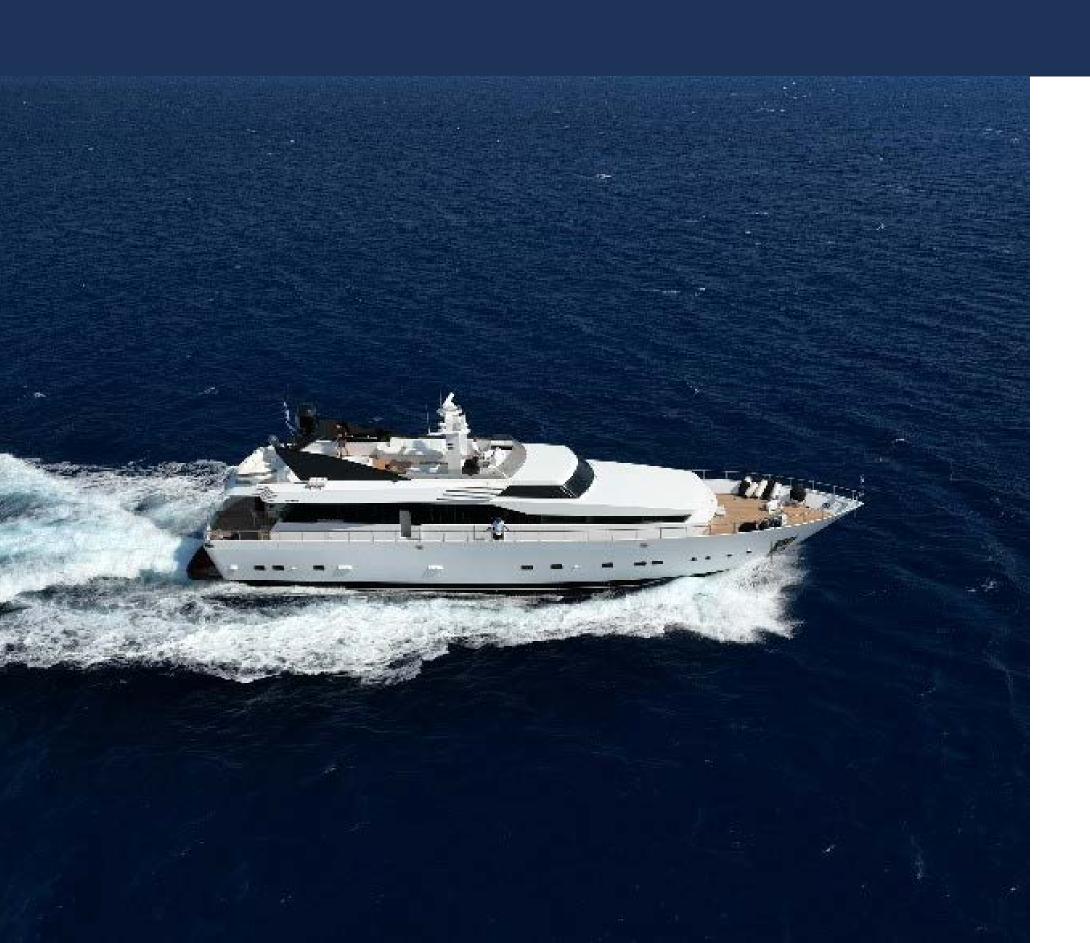

## BELLINI

29.69M | Cantieri di Pisa | 1988/2024

**LENGTH** 29.69m

★★ NO. OF GUESTS 12

GUEST CABINS 5

#### MAX SPEED 31kts