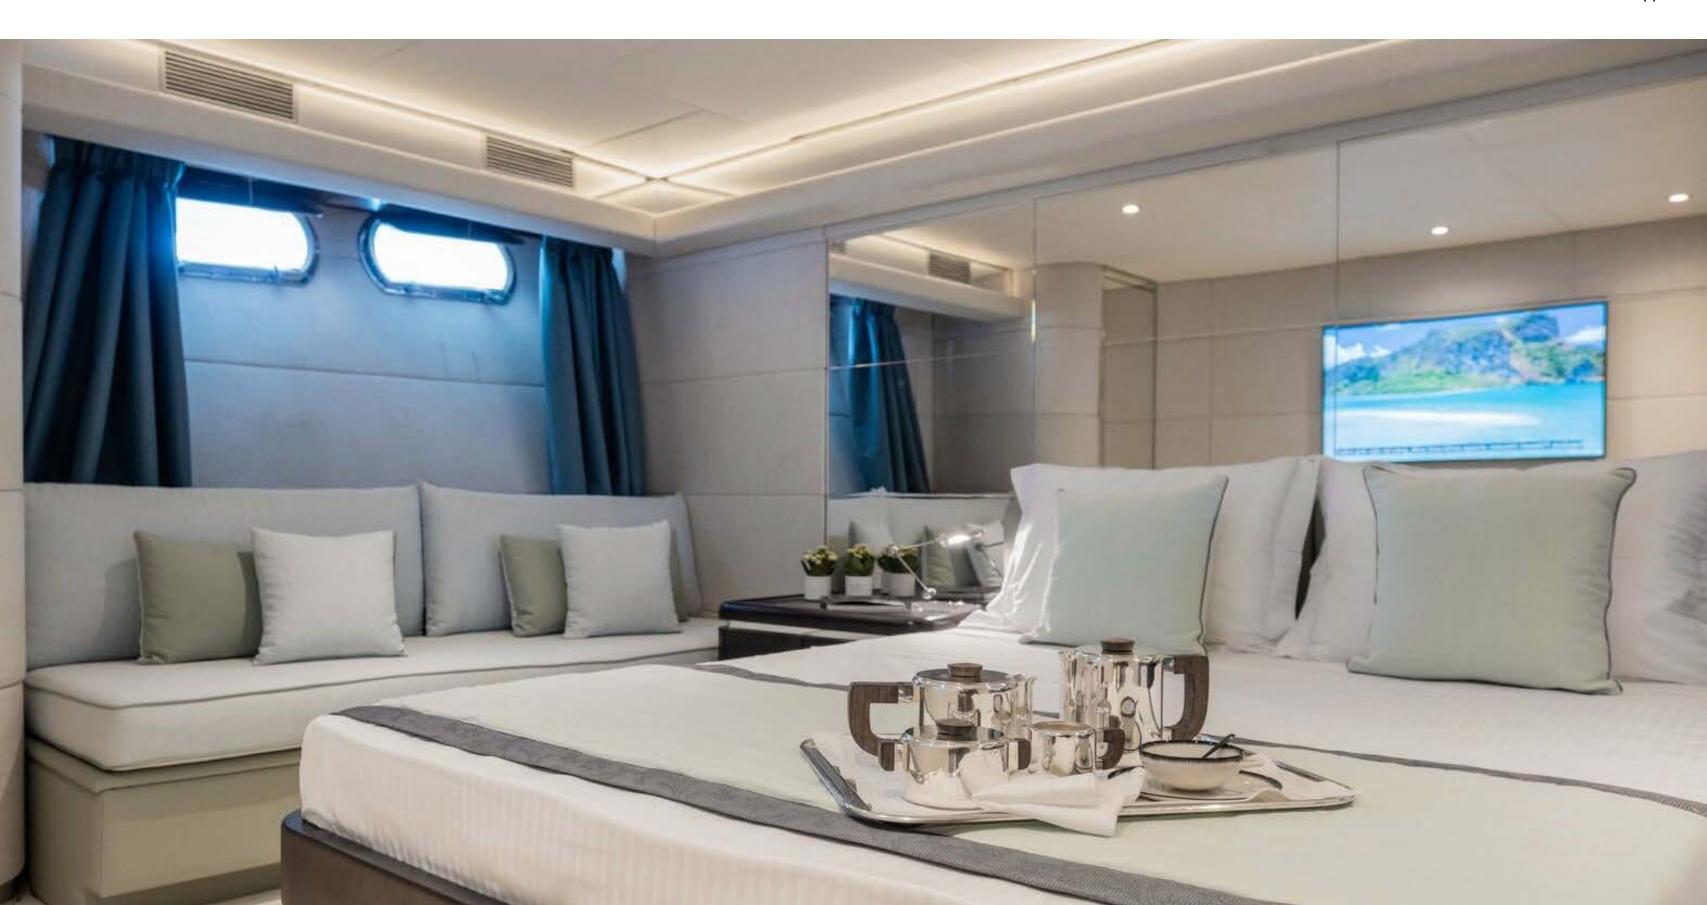

#### INTERIOR

M/Y BELLINI accommodates up to 12 guests in 5 beautifully designed cabins. The full beam master cabin is finished with rich, glossy wood panelling and complemented by soft cream accents. The spacious layout features a sumptuous double bed, a smart TV and ample storage, blending a classic yacht design with modern amenities for a truly elevated experience.