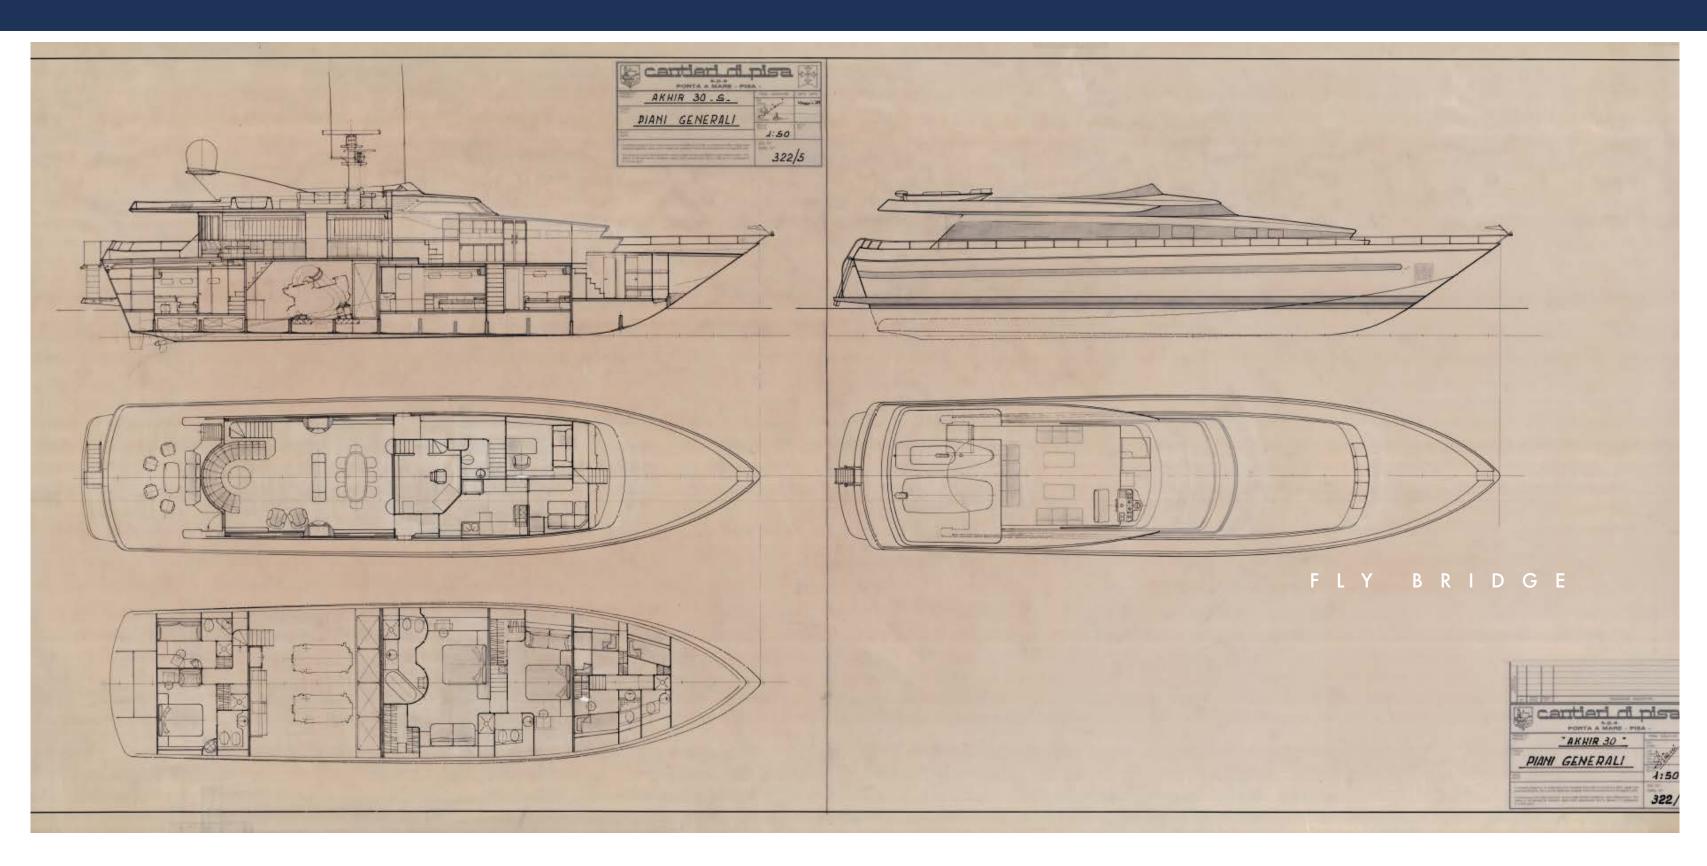

## BELLINI

29.69M | Cantieri di Pisa | 1988/2024

**LENGTH** 29.69m

★★ NO. OF GUESTS 12

GUEST CABINS 5

#### INTERIOR

M/Y BELLINI accommodates up to 12 guests in 5 beautifully designed cabins. The full beam master cabin is finished with rich, glossy wood panelling and complemented by soft cream accents. The spacious layout features a sumptuous double bed, a smart TV and ample storage, blending a classic yacht design with modern amenities for a truly elevated experience.

M/Y BELLINI offers a range of guest accommodations, including a VIP cabin with a double bed and sofa bed for added flexibility, as well as a double cabin, a twin cabin, and a convertible cabin (which can also be used as an office or entertainment centre) to suit various sleeping arrangements. Every stateroom is equipped with modern smart TVs for ultimate relaxation.