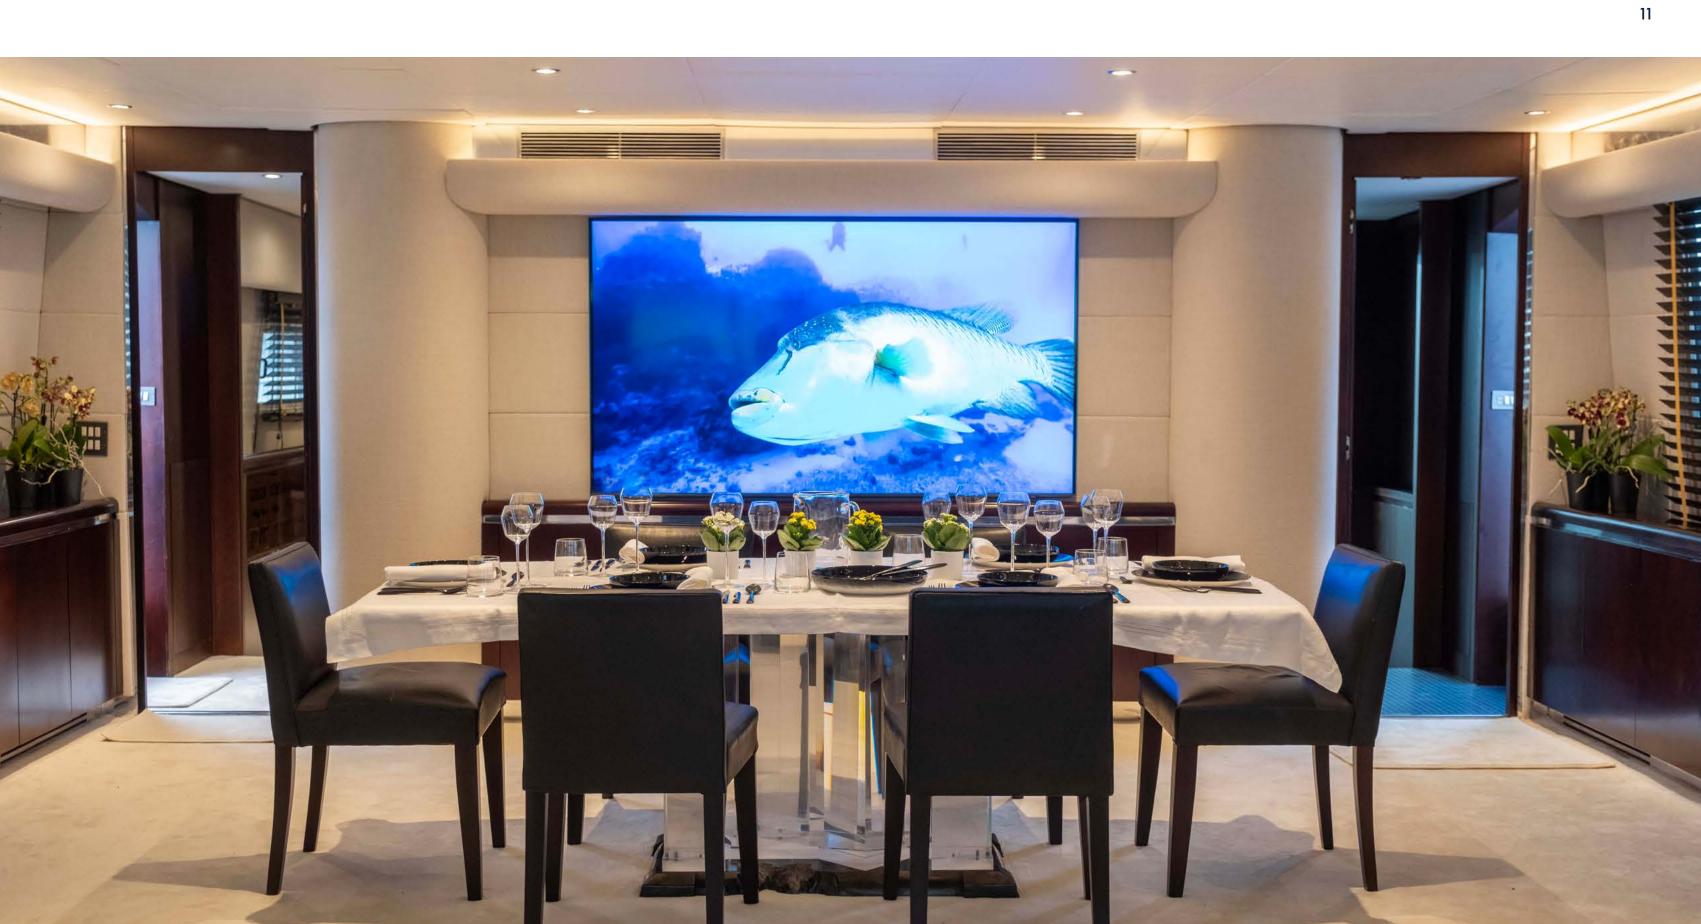

The interior and exterior of MY BELLINI were fully updated in 2024, embracing a sophisticated Art Deco style that blends timeless elegance with modern flair and creates a warm and inviting atmosphere throughout the yacht. The design maintains a classic aesthetic while incorporating contemporary touches, offering guests an ambiance of refined luxury and comfort. Every detail has been thoughtfully crafted to deliver a perfect balance of style and modernity.