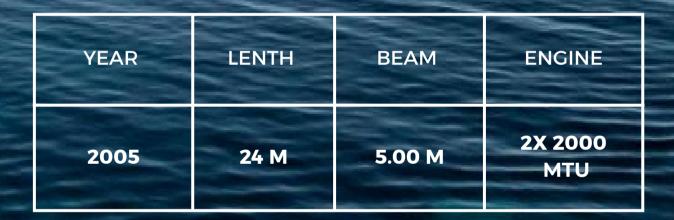

### BEST MOUNTAIN LEOPARD 24

Daily charter from 9:30 to 18:30 Captain included

from: 5 000 € \* T.T.C.

**3 BEDROOMS** 

30 KN

2 CAPTAIN