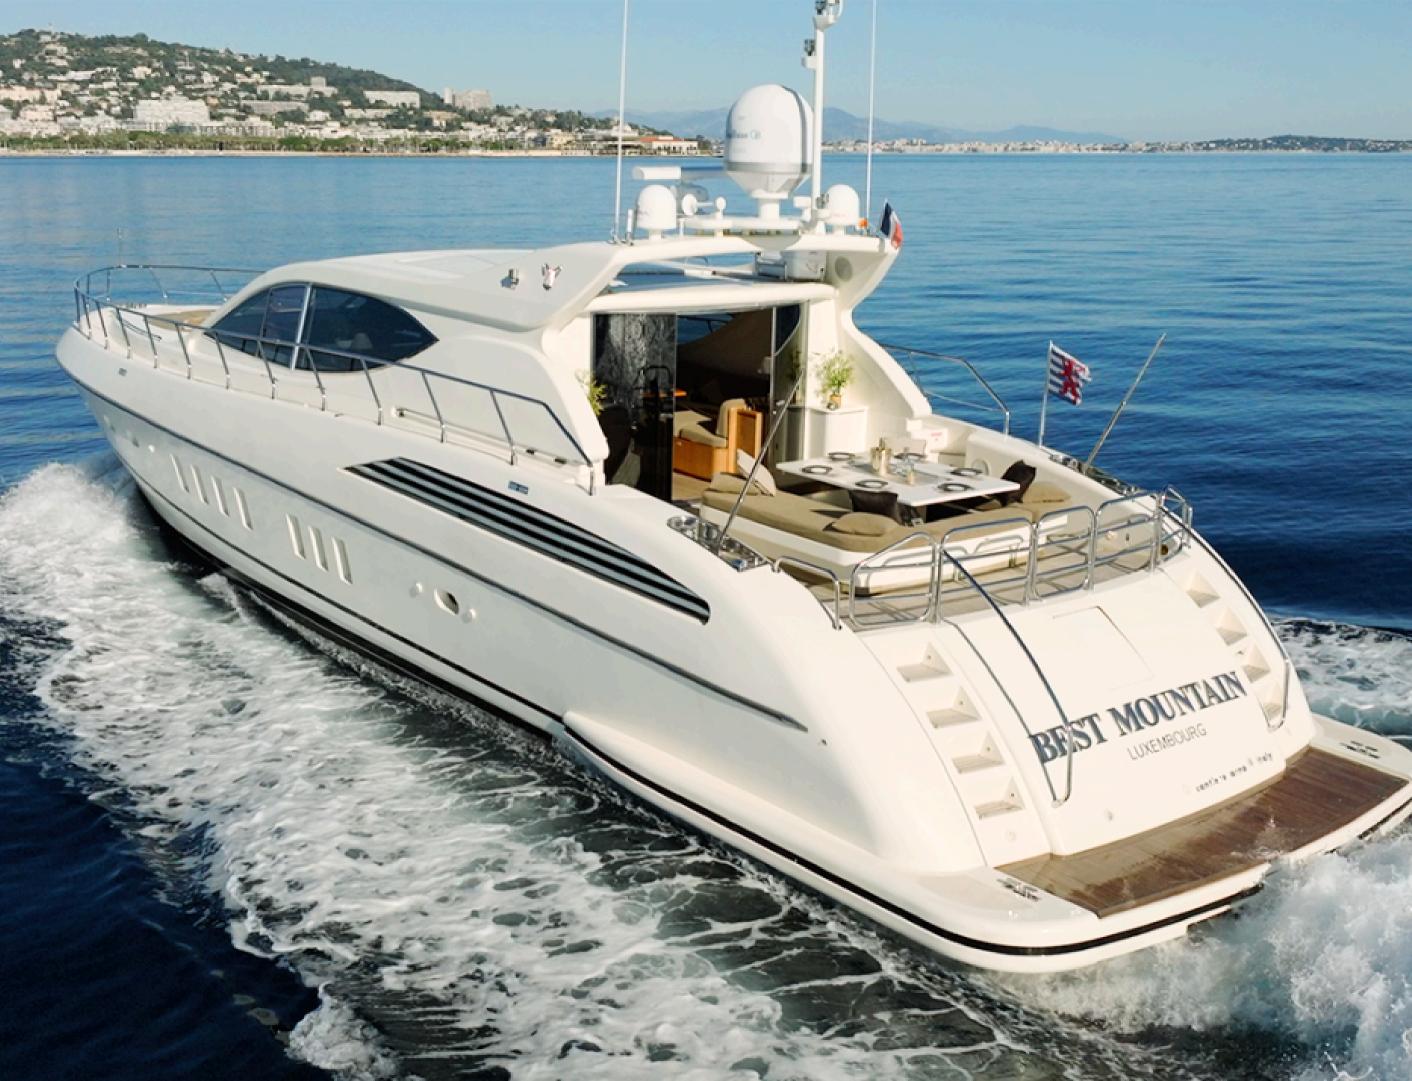

### BEST MOUNTAIN LEOPARD 24

#### BEST MOUNTAIN LEOPARD 24

Crafted by the renowned chantier naval Leopard, Best Mountain boasts a sleek, GRP-built hull and superstructure that effortlessly slices through crystal-clear waters, cruising gracefully at speeds of up to 30 knots an exhilarating ride and a serene sanctuary for its esteemed guests.

### BEST MOUNTAIN LEOPARD 24

Daily charter from 9:30 to 18:30 Captain included

from: 5 000 € \* T.T.C.

**3 BEDROOMS** 

30 KN

2 CAPTAIN