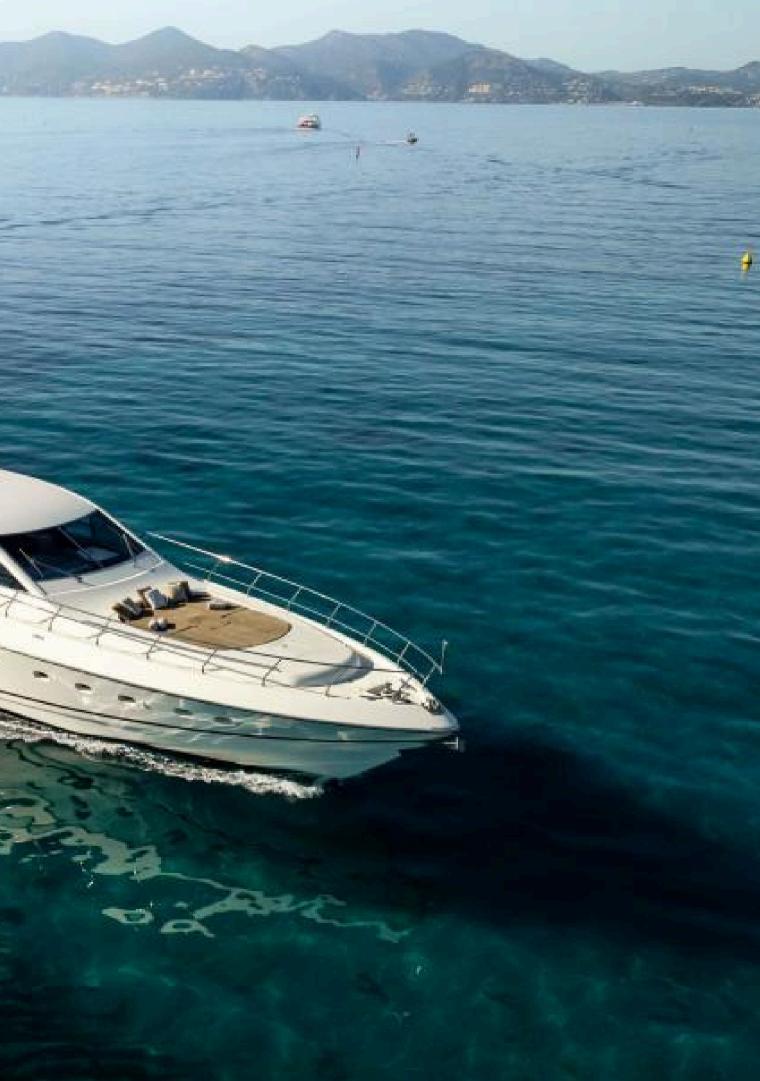

### BEST MOUNTAIN LEOPARD 24

#### BEST MOUNTAIN LEOPARD 24

Crafted by the renowned chantier naval Leopard, Best Mountain boasts a sleek, GRP-built hull and superstructure that effortlessly slices through crystal-clear waters, cruising gracefully at speeds of up to 30 knots an exhilarating ride and a serene sanctuary for its esteemed guests.

The Leopard's plush sun pads in soft, inviting tones dominate both bow and aft, offering the perfect spots to soak up the Mediterranean sunshine. The expansive teak decks, framed by sleek stainless-steel railings, blend seamlessly with the sparkling blue sea.