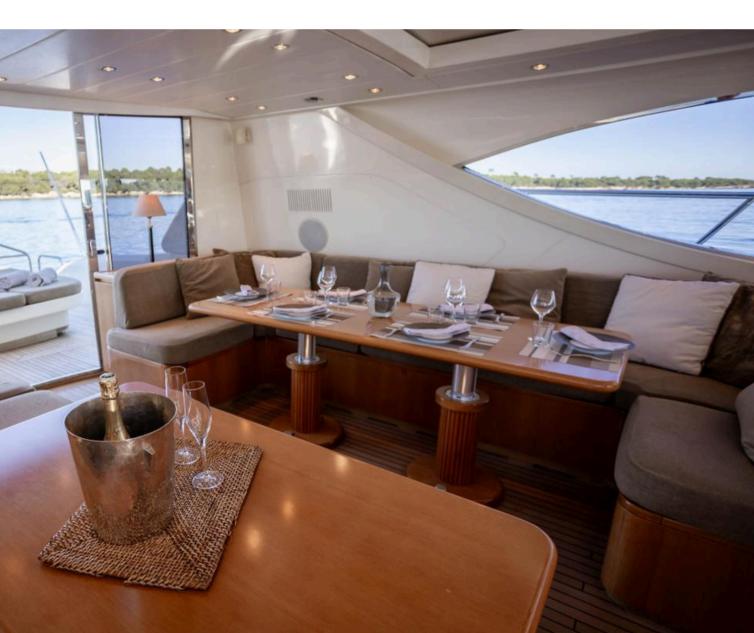

### UPPERDECK LIVING ROOM

The upper deck living room offers a breezy, open-air ambiance, seamlessly blending indoor comfort with panoramic ocean vistas.

Plush seating surrounds two dining tables, perfect for social gatherings while large windows and easy deck access create a light, uplifting atmosphere.

### MAIN DECK LIVING ROOM

On the main deck, the living room exudes a cozier yet equally refined ambiance. Soft lighting, sumptuous furnishings, and broad windows set the stage for relaxed evenings or intimate meals, providing a more sheltered retreat without sacrificing the yacht's signature sense of spaciousness.