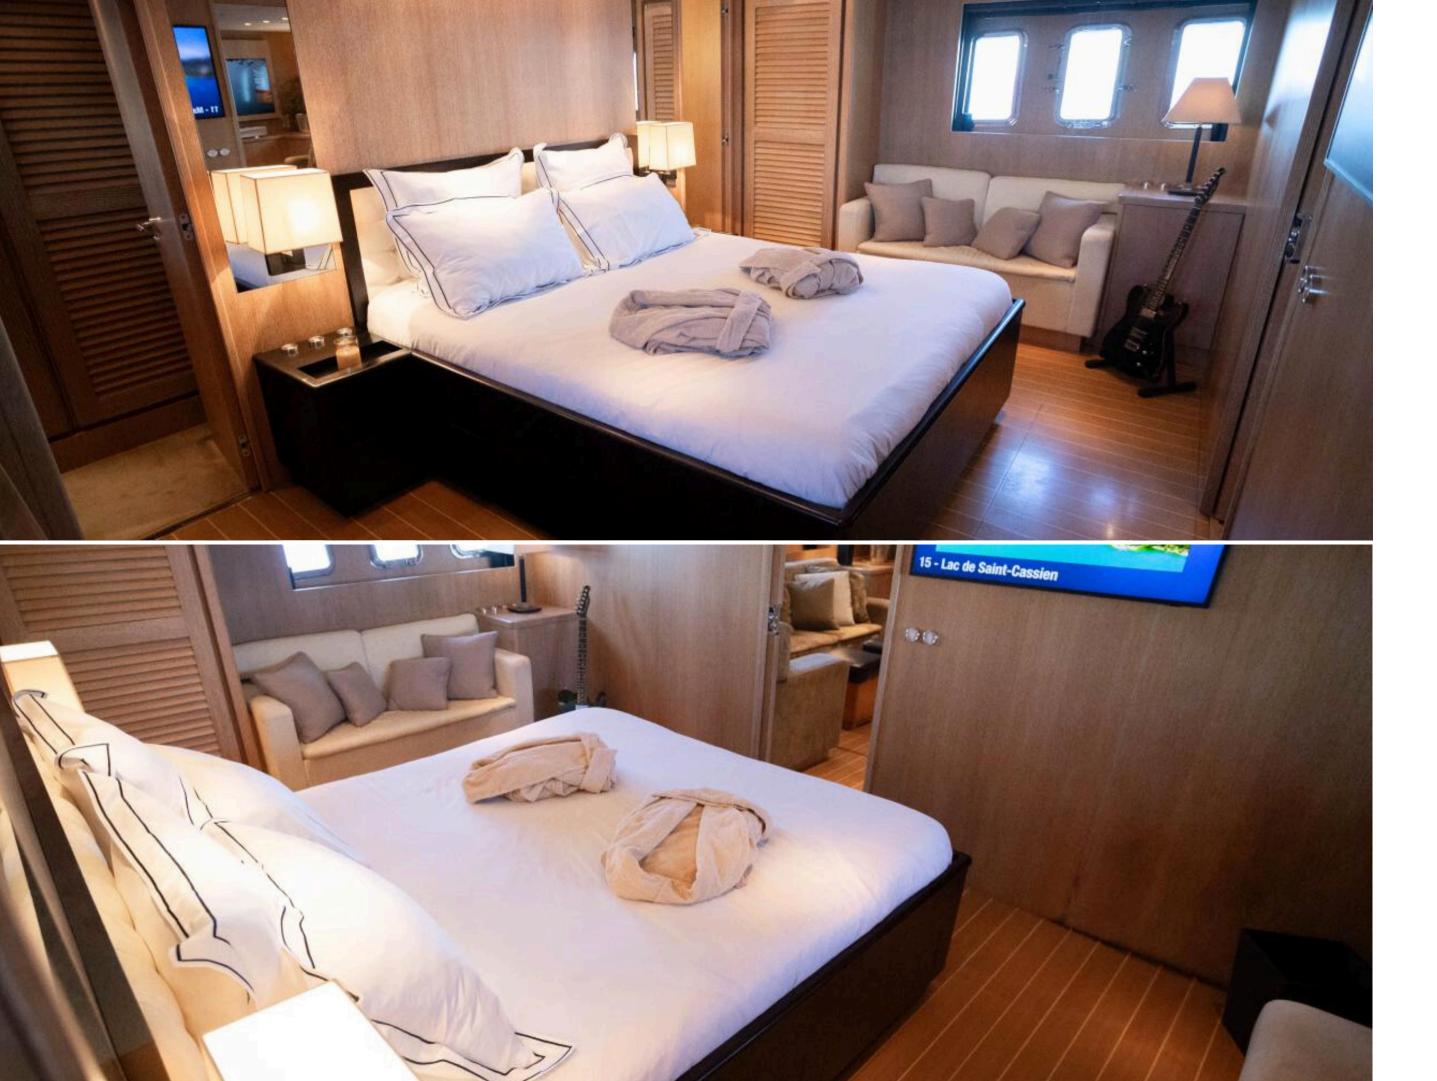

# MASTER CABINE

5

The master suite embodies a serene blend of luxury and comfort. Warm wood paneling, plush bedding, and a cozy seating nook create an inviting retreat. Soft natural light highlights refined details, ensuring every moment spent here is both tranquil and indulgent.