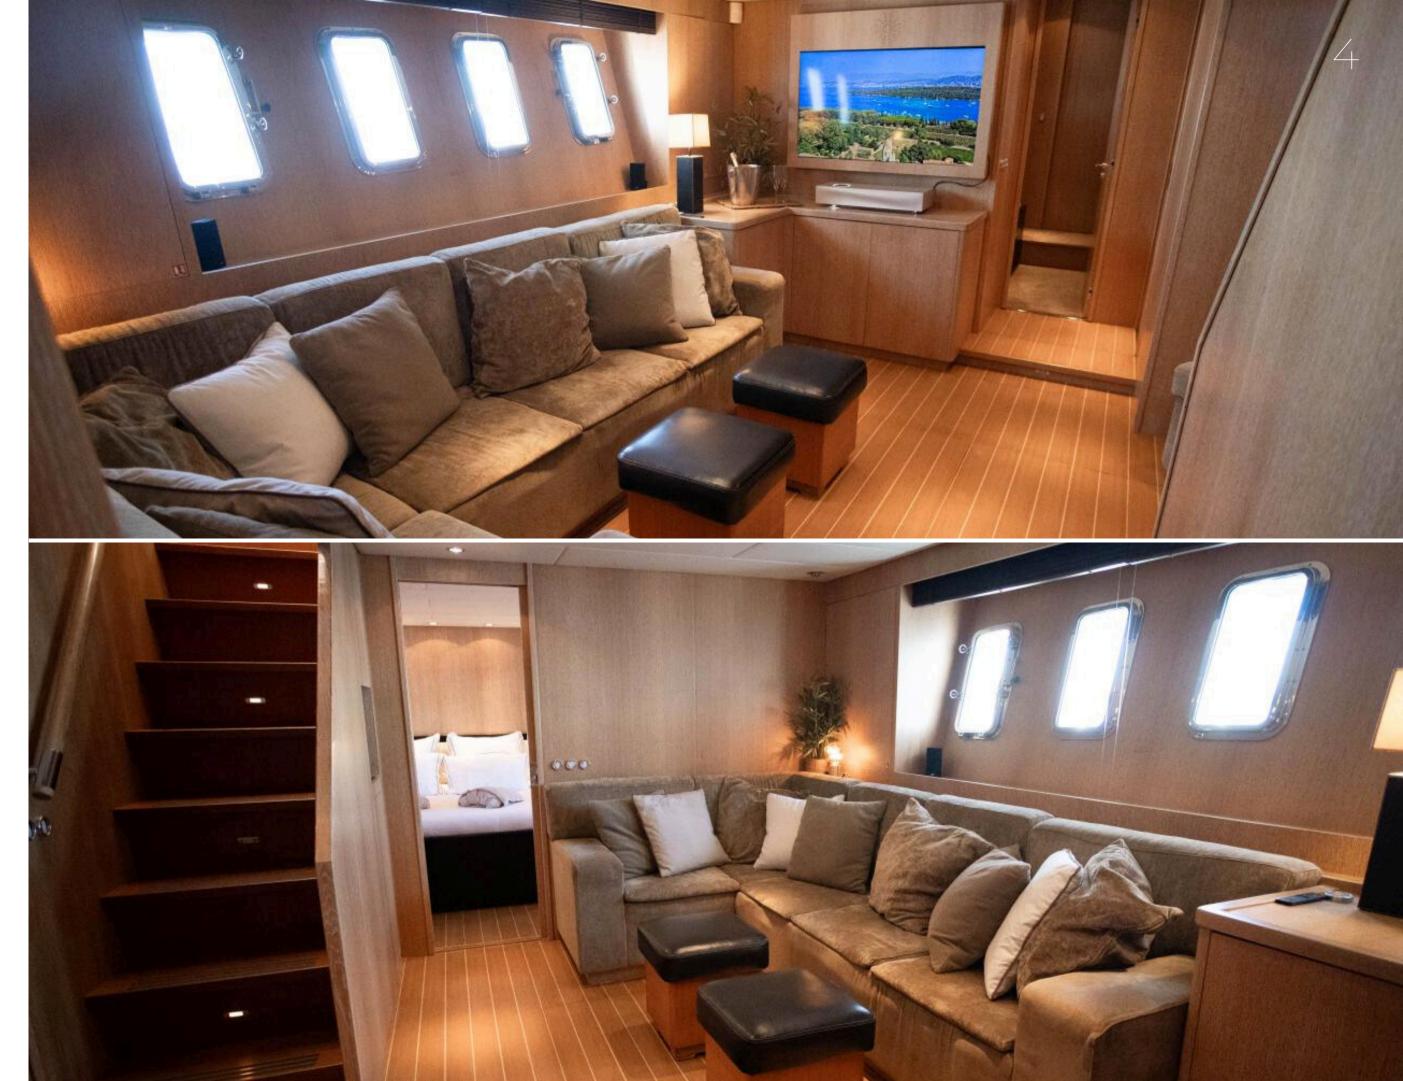

### MAIN DECK LIVING ROOM

On the main deck, the living room exudes a cozier yet equally refined ambiance. Soft lighting, sumptuous furnishings, and broad windows set the stage for relaxed evenings or intimate meals, providing a more sheltered retreat without sacrificing the yacht's signature sense of spaciousness.