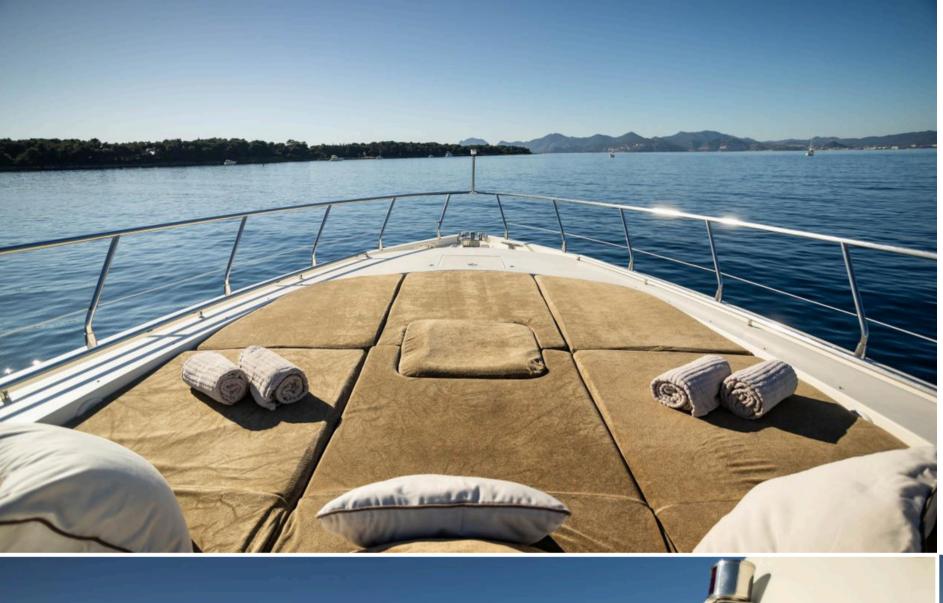

The Leopard's plush sun pads in soft, inviting tones dominate both bow and aft, offering the perfect spots to soak up the Mediterranean sunshine. The expansive teak decks, framed by sleek stainless-steel railings, blend seamlessly with the sparkling blue sea.

# OUTSIDE

2