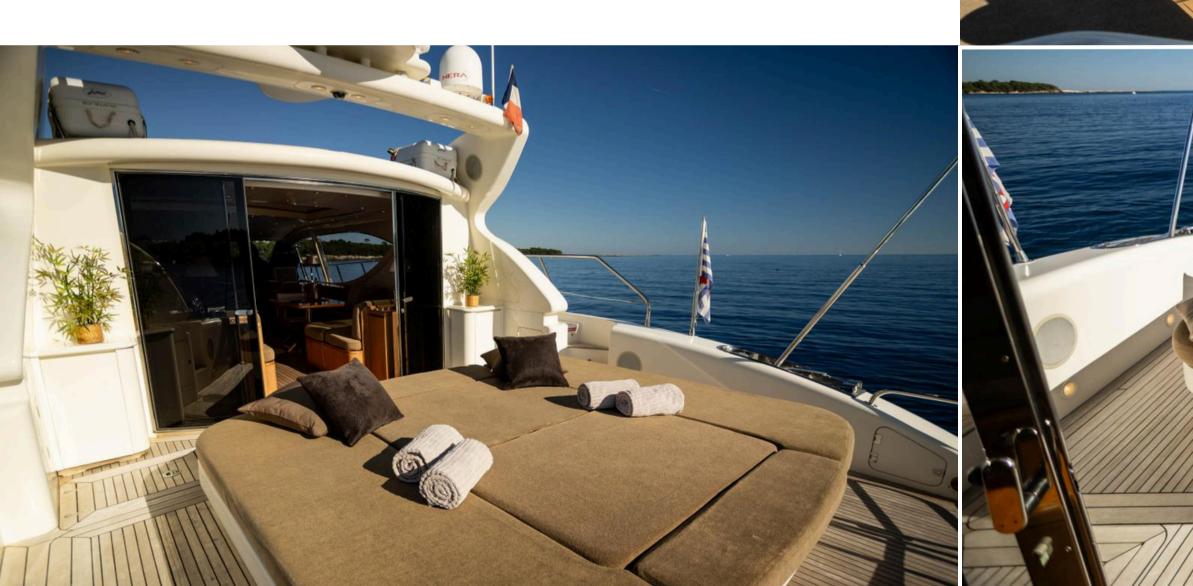

The Leopard's plush sun pads in soft, inviting tones dominate both bow and aft, offering the perfect spots to soak up the Mediterranean sunshine. The expansive teak decks, framed by sleek stainless-steel railings, blend seamlessly with the sparkling blue sea.

## CONVERTIBLE AFT DECK

This aft teak deck seamlessly blends form and function, offering a convertible layout that transitions effortlessly from a spacious sun pad into an elegant dining area.