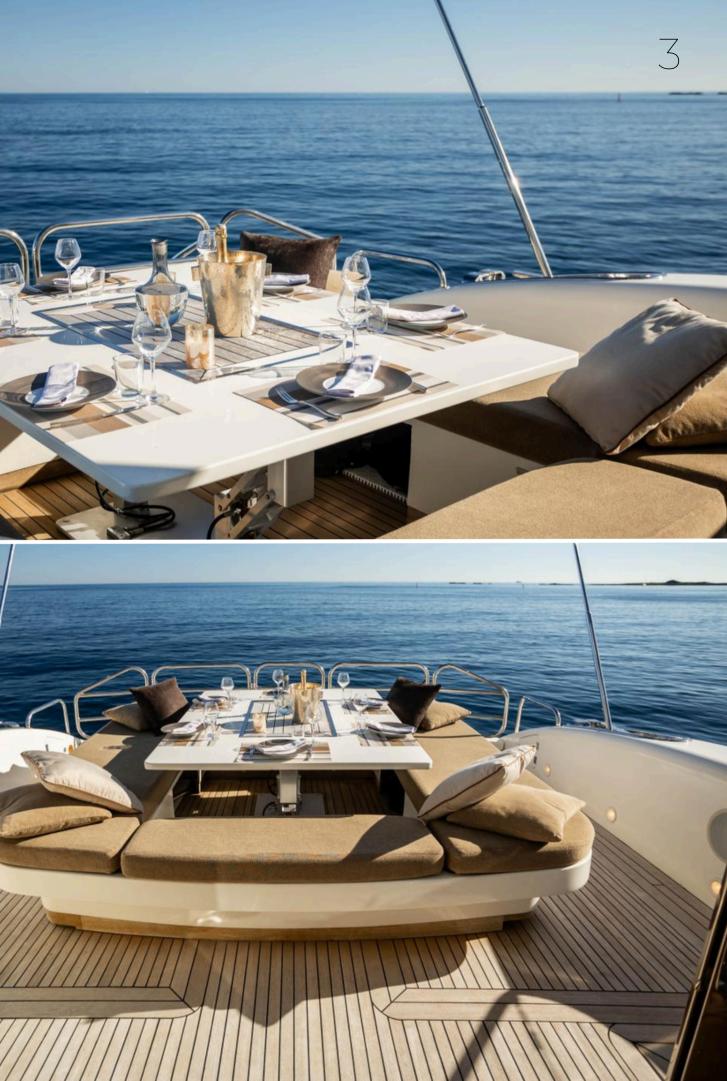

## CONVERTIBLE AFT DECK

This aft teak deck seamlessly blends form and function, offering a convertible layout that transitions effortlessly from a spacious sun pad into an elegant dining area.