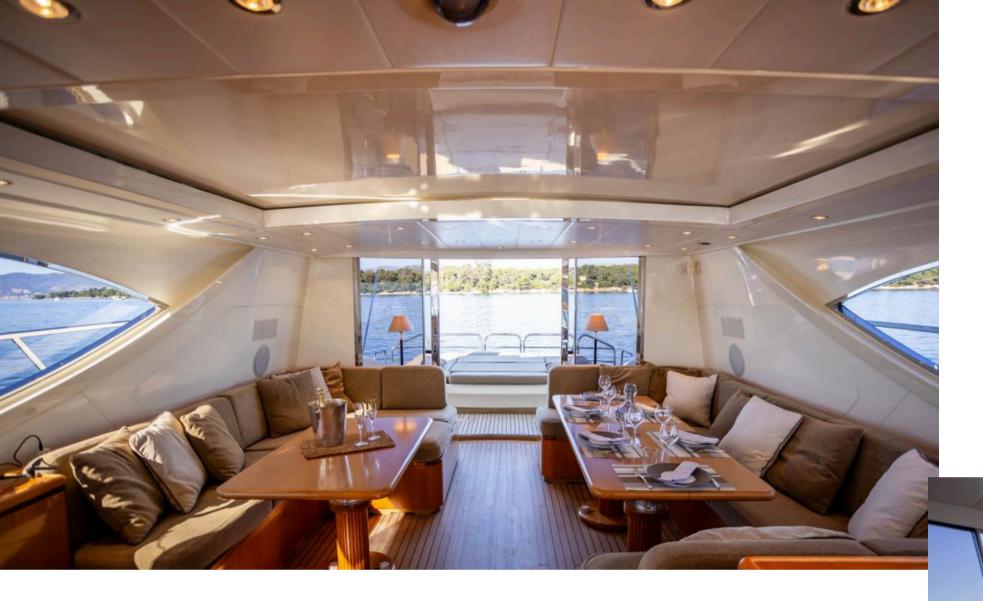

### UPPERDECK LIVING ROOM

The upper deck living room offers a breezy, open-air ambiance, seamlessly blending indoor comfort with panoramic ocean vistas.

Plush seating surrounds two dining tables, perfect for social gatherings while large windows and easy deck access create a light, uplifting atmosphere.