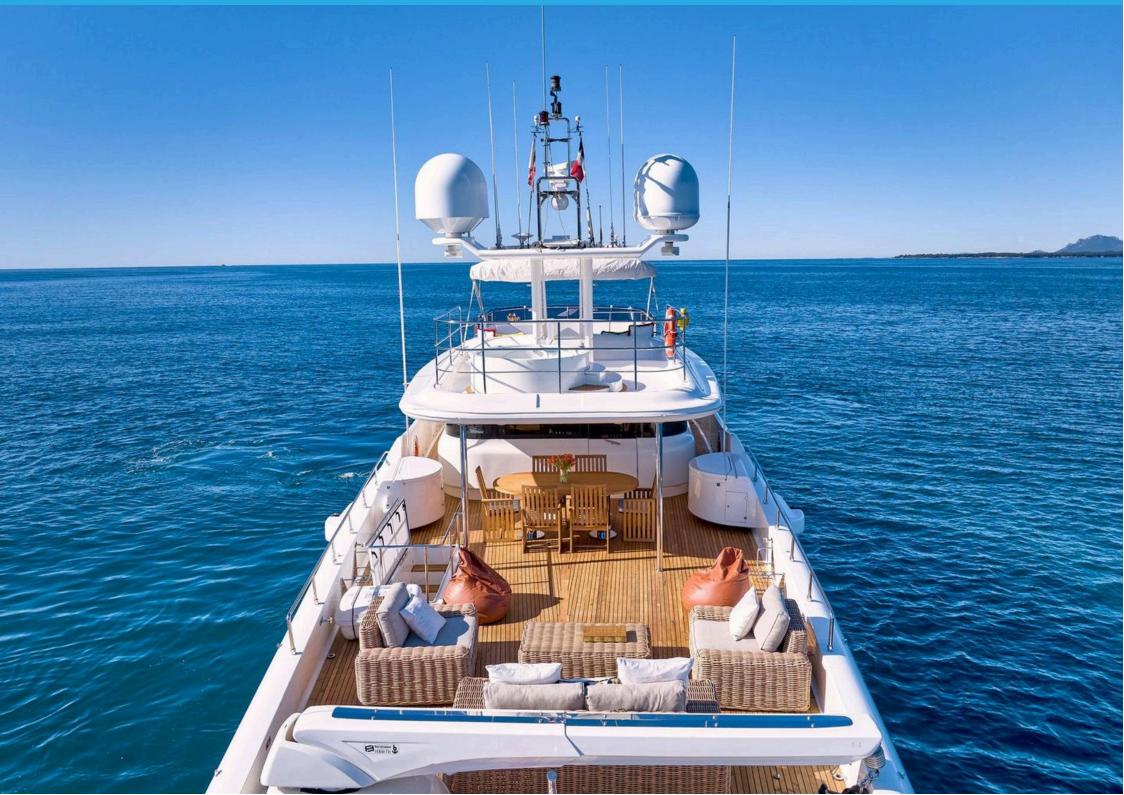

ck with en-suite facilities Second Master Cabin on

the Lower Deck with en-suite facilities VIP Cabin on the Lower Deck with en-suite facilities Double Cabin on the Lower Deck with en-suite facilities Twin Cabin on

the Lower Deck with en-suite facilities

AMENITIES & TOYS: 5m Novurania Tender with Yamaha outboard engine (90hp), Jet Ski Yamaha

Waverunner, Three Seater, Seabob F5, 2 x Sublue Underwater SeaScooters, 2 x Paddle Boards for Men and Women, 1 x 3 Person Inflatable Sofa, 1 x Double Donut, 1 x 2 Person Towable Tube, 1 x 3 Person Banana, 1 x Wakeboard, 1 x 2 Person Canoe, 2 x Diving Equipment to be used with licence, 3 x Fishing Rodes, 4 x Snorkelling Equipment, 1 x Stationary Bike, 2 x Water Ski (adult and kids), Ribco 100 chase boat can be rented at extra cost





















































































## **BEST OFF**DECK PLANS