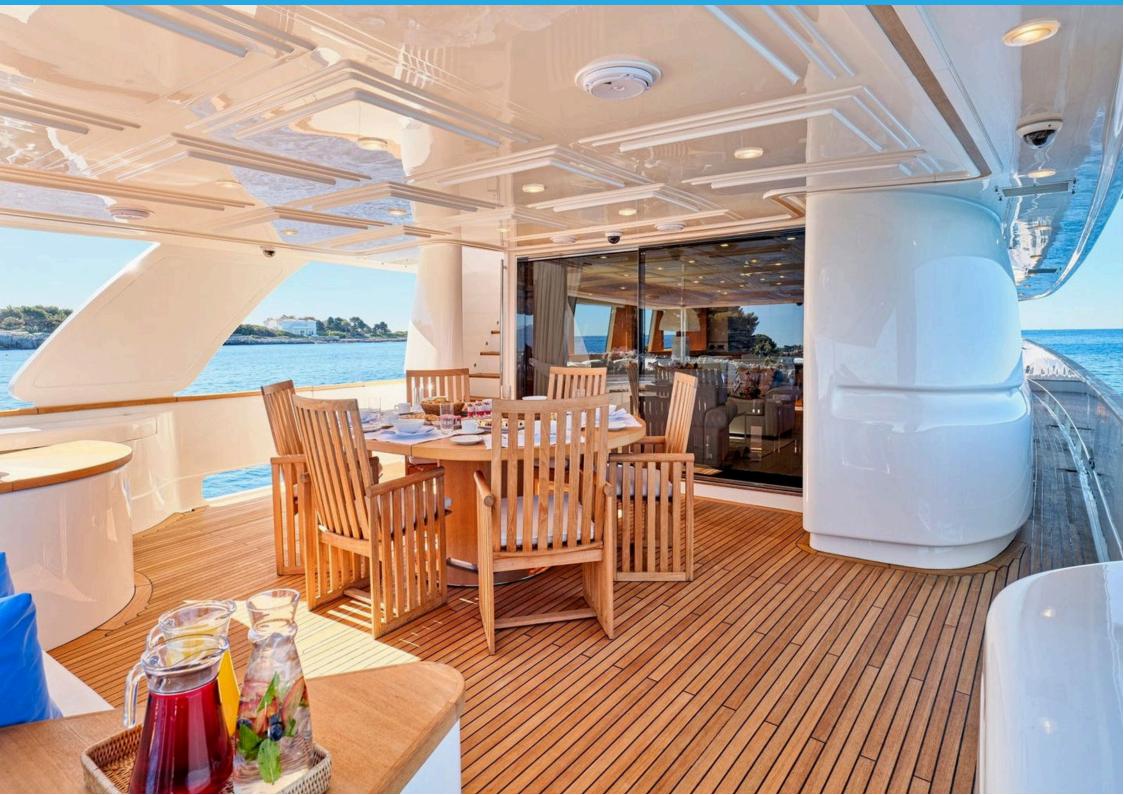

te facilities Second Master Cabin on

the Lower Deck with en-suite facilities VIP Cabin on the Lower Deck with en-suite facilities Double Cabin on the Lower Deck with en-suite facilities Twin Cabin on

the Lower Deck with en-suite facilities

AMENITIES & TOYS: 5m Novurania Tender with Yamaha outboard engine (90hp), Jet Ski Yamaha

Waverunner, Three Seater, Seabob F5, 2 x Sublue Underwater SeaScooters, 2 x Paddle Boards for Men and Women, 1 x 3 Person Inflatable Sofa, 1 x Double Donut, 1 x 2 Person Towable Tube, 1 x 3 Person Banana, 1 x Wakeboard, 1 x 2 Person Canoe, 2 x Diving Equipment to be used with licence, 3 x Fishing Rodes, 4 x Snorkelling Equipment, 1 x Stationary Bike, 2 x Water Ski (adult and kids), Ribco 100 chase boat can be rented at extra cost





















































































## **BEST OFF**DECK PLANS