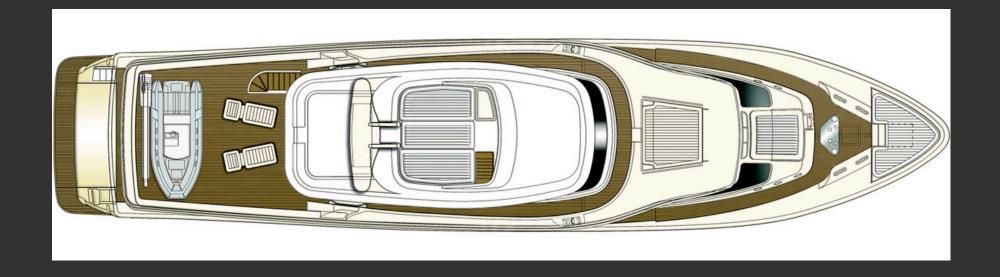

IP Cabin on the Lower Deck with en-suite facilities Double Cabin on the Lower Deck with en-suite facilities Twin Cabin on

the Lower Deck with en-suite facilities

AMENITIES & TOYS: 5m Novurania Tender with Yamaha outboard engine (90hp), Jet Ski Yamaha

Waverunner, Three Seater, Seabob F5, 2 x Sublue Underwater SeaScooters, 2 x Paddle Boards for Men and Women, 1 x 3 Person Inflatable Sofa, 1 x Double Donut, 1 x 2 Person Towable Tube, 1 x 3 Person Banana, 1 x Wakeboard, 1 x 2 Person Canoe, 2 x Diving Equipment to be used with licence, 3 x Fishing Rodes, 4 x Snorkelling Equipment, 1 x Stationary Bike, 2 x Water Ski (adult and kids), Ribco 100 chase boat can be rented at extra cost





















































































## **BEST OFF**DECK PLANS