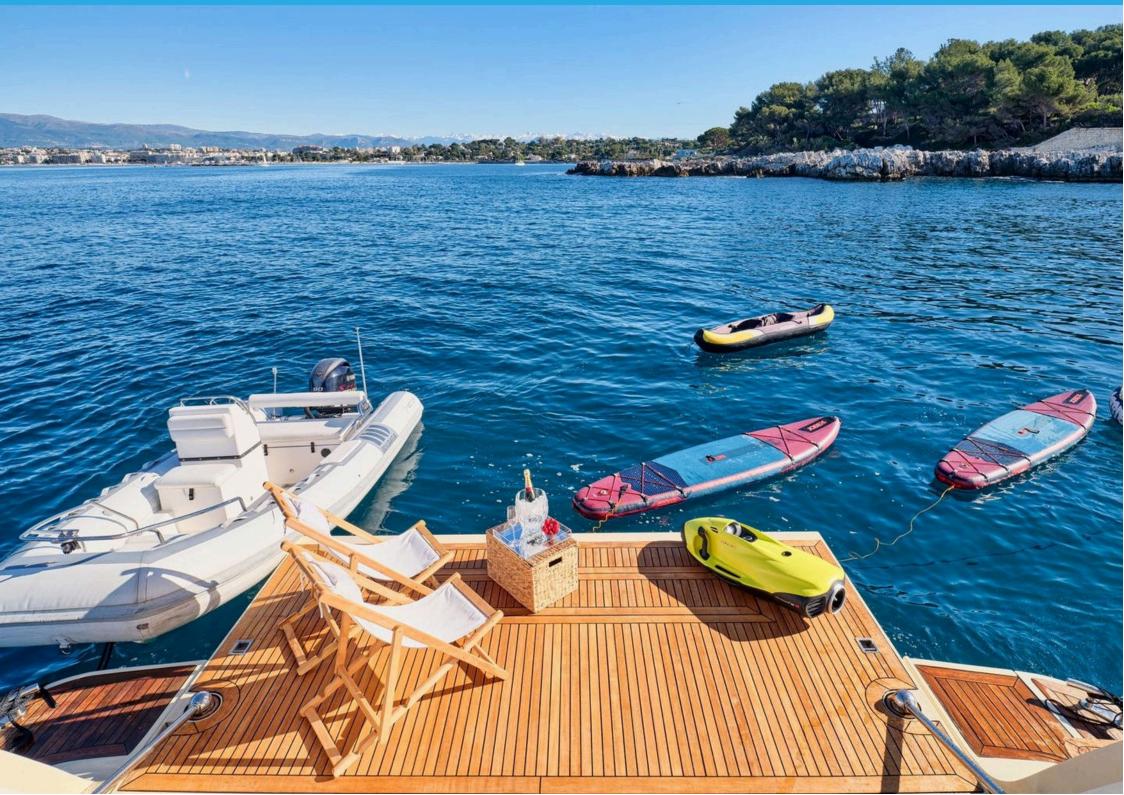

the Lower Deck with en-suite facilities

AMENITIES & TOYS: 5m Novurania Tender with Yamaha outboard engine (90hp), Jet Ski Yamaha

Waverunner, Three Seater, Seabob F5, 2 x Sublue Underwater SeaScooters, 2 x Paddle Boards for Men and Women, 1 x 3 Person Inflatable Sofa, 1 x Double Donut, 1 x 2 Person Towable Tube, 1 x 3 Person Banana, 1 x Wakeboard, 1 x 2 Person Canoe, 2 x Diving Equipment to be used with licence, 3 x Fishing Rodes, 4 x Snorkelling Equipment, 1 x Stationary Bike, 2 x Water Ski (adult and kids), Ribco 100 chase boat can be rented at extra cost