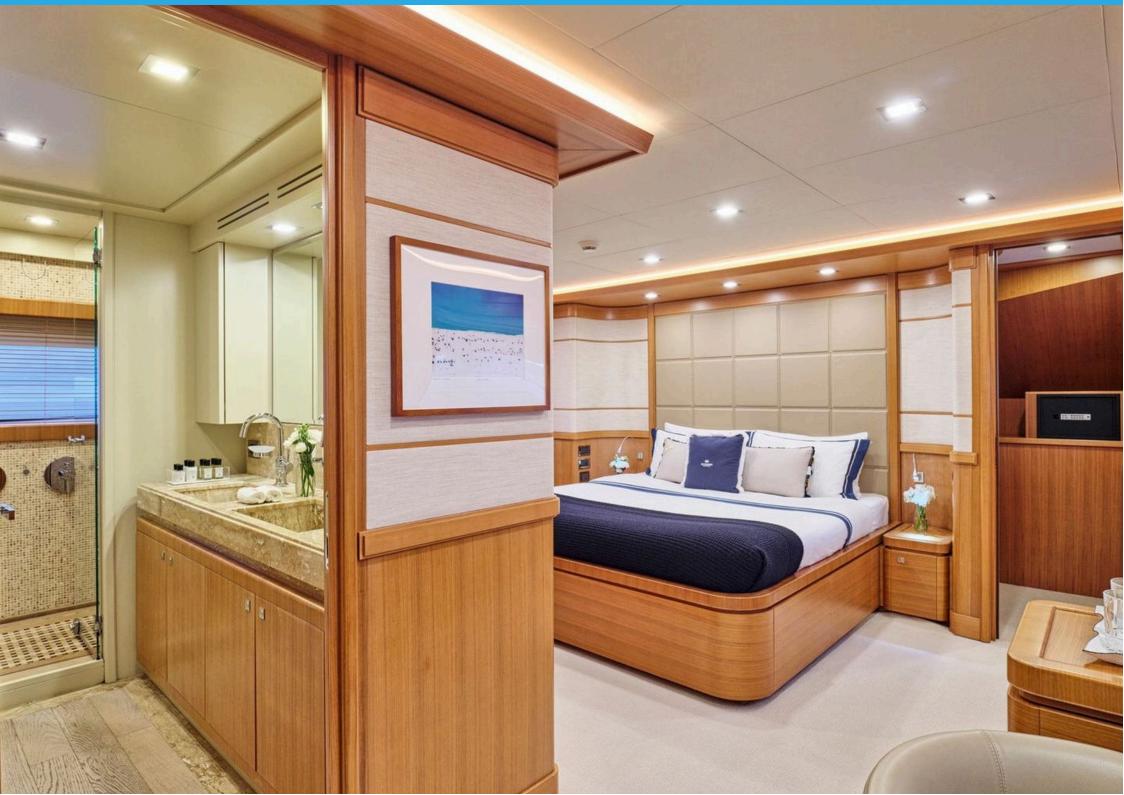

13kn

LOCATION: MONACO

CONSUMPTION: 250 lt/hr

CABIN CONFIGURATION: Master Cabin on the Main Deck with en-suite facilities Second Master Cabin on

the Lower Deck with en-suite facilities VIP Cabin on the Lower Deck with en-suite facilities Double Cabin on the Lower Deck with en-suite facilities Twin Cabin on