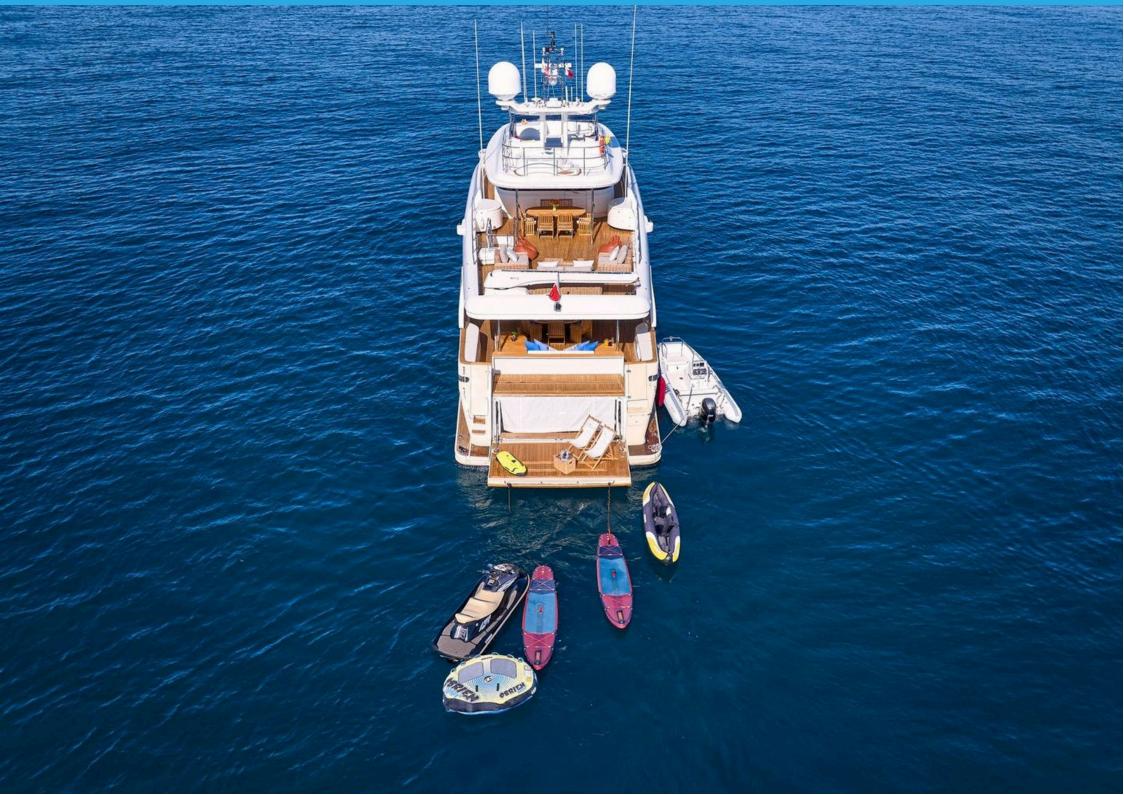

the Lower Deck with en-suite facilities

AMENITIES & TOYS: 5m Novurania Tender with Yamaha outboard engine (90hp), Jet Ski Yamaha

Waverunner, Three Seater, Seabob F5, 2 x Sublue Underwater SeaScooters, 2 x Paddle Boards for Men and Women, 1 x 3 Person Inflatable Sofa, 1 x Double Donut, 1 x 2 Person Towable Tube, 1 x 3 Person Banana, 1 x Wakeboard, 1 x 2 Person Canoe, 2 x Diving Equipment to be used with licence, 3 x Fishing Rodes, 4 x Snorkelling Equipment, 1 x Stationary Bike, 2 x Water Ski (adult and kids), Ribco 100 chase boat can be rented at extra cost