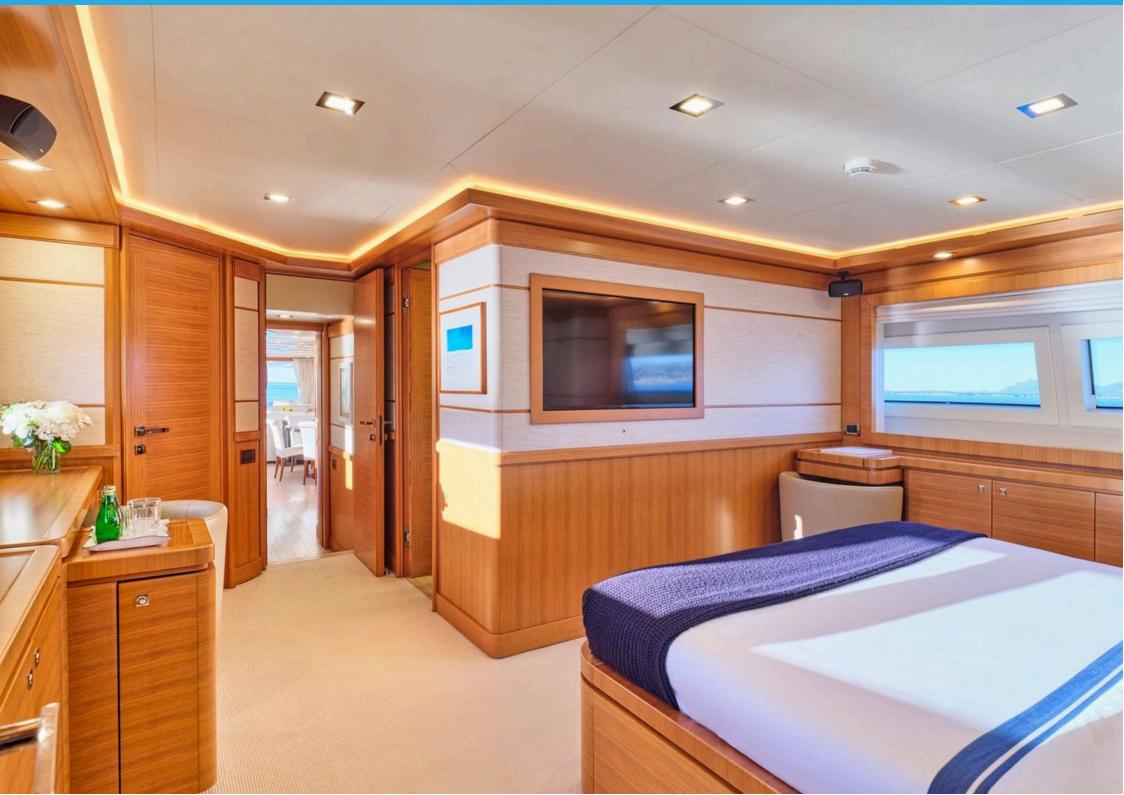

13kn

LOCATION: MONACO

CONSUMPTION: 250 lt/hr

CABIN CONFIGURATION: Master Cabin on the Main Deck with en-suite facilities Second Master Cabin on

the Lower Deck with en-suite facilities VIP Cabin on the Lower Deck with en-suite facilities Double Cabin on the Lower Deck with en-suite facilities Twin Cabin on