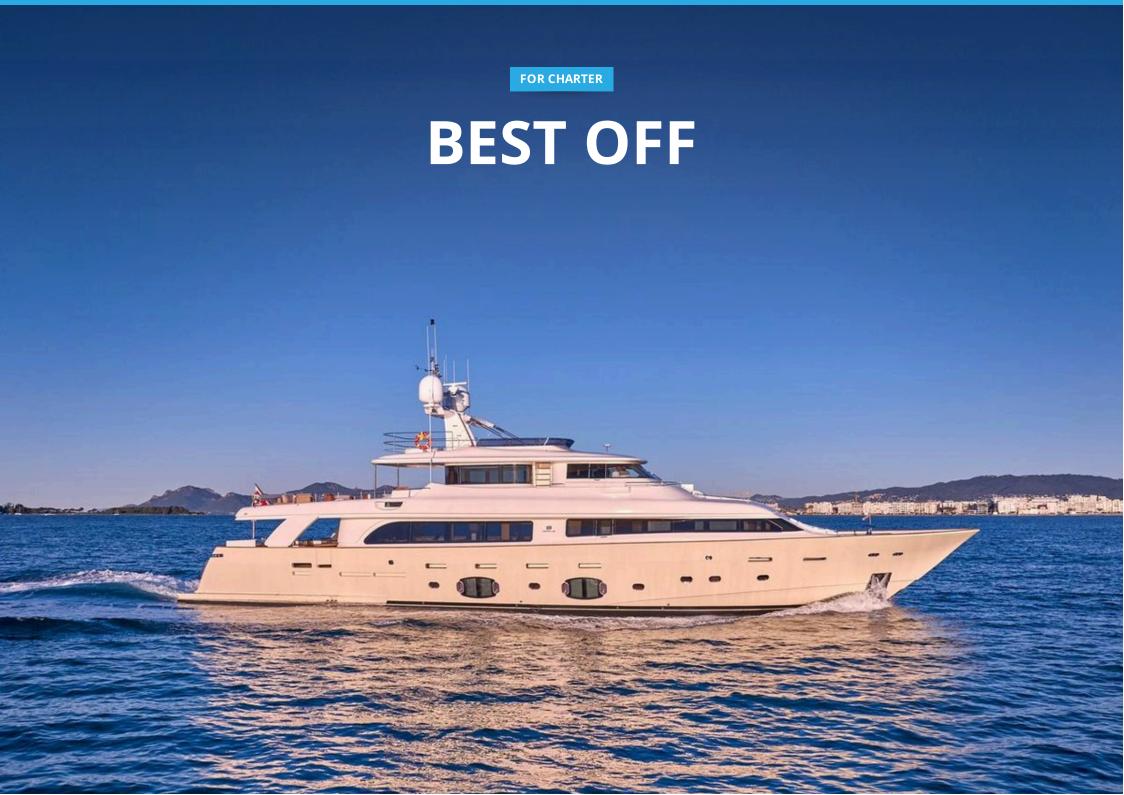

## BEST OFF MAIN FEATURES

MANUFACTURER: CUSTOM LINE

**LOA** 

33.00m

**GUESTS** 

**CABINS** 

**CREW** 

**CRUISE SPEED** 

13kn

LOCATION: MONACO

CONSUMPTION: 250 lt/hr

CABIN CONFIGURATION: Master Cabin on the Main Deck with en-suite facilities Second Master Cabin on

the Lower Deck with en-suite facilities VIP Cabin on the Lower Deck with en-suite facilities Double Cabin on the Lower Deck with en-suite facilities Twin Cabin on