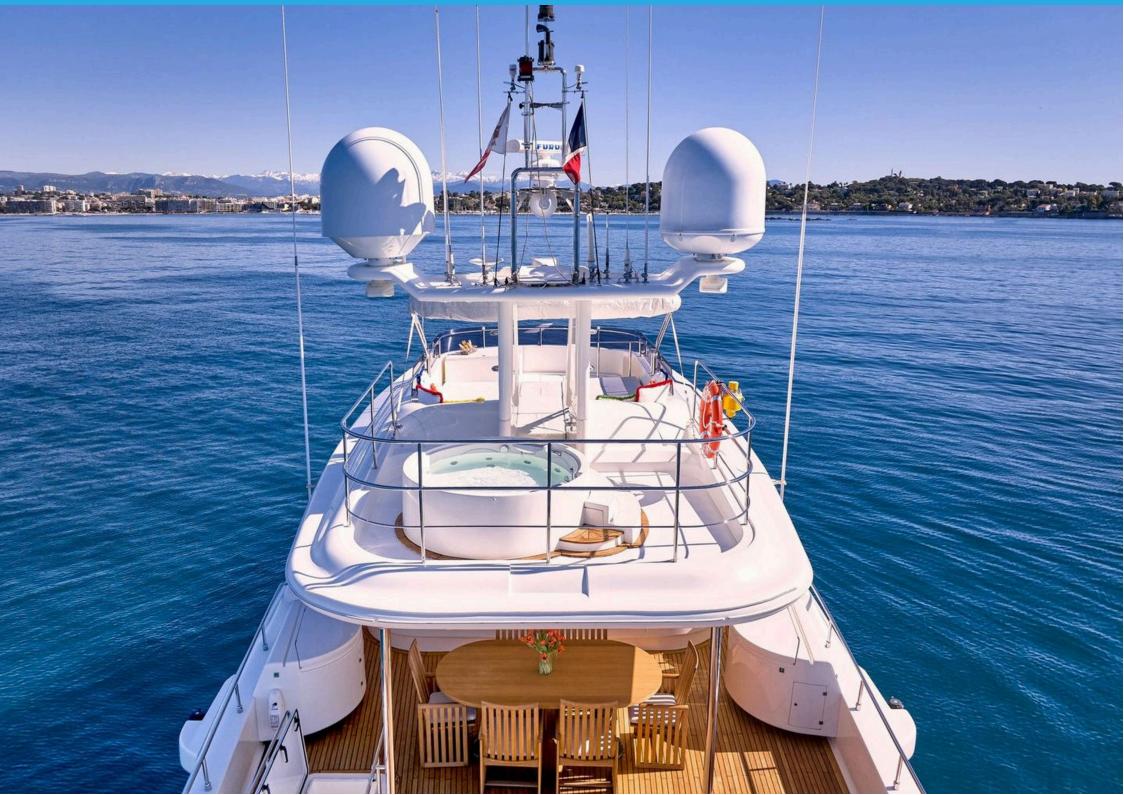

n Deck with en-suite facilities Second Master Cabin on

the Lower Deck with en-suite facilities VIP Cabin on the Lower Deck with en-suite facilities Double Cabin on the Lower Deck with en-suite facilities Twin Cabin on

the Lower Deck with en-suite facilities

AMENITIES & TOYS: 5m Novurania Tender with Yamaha outboard engine (90hp), Jet Ski Yamaha

Waverunner, Three Seater, Seabob F5, 2 x Sublue Underwater SeaScooters, 2 x Paddle Boards for Men and Women, 1 x 3 Person Inflatable Sofa, 1 x Double Donut, 1 x 2 Person Towable Tube, 1 x 3 Person Banana, 1 x Wakeboard, 1 x 2 Person Canoe, 2 x Diving Equipment to be used with licence, 3 x Fishing Rodes, 4 x Snorkelling Equipment, 1 x Stationary Bike, 2 x Water Ski (adult and kids), Ribco 100 chase boat can be rented at extra cost





















































































## **BEST OFF**DECK PLANS