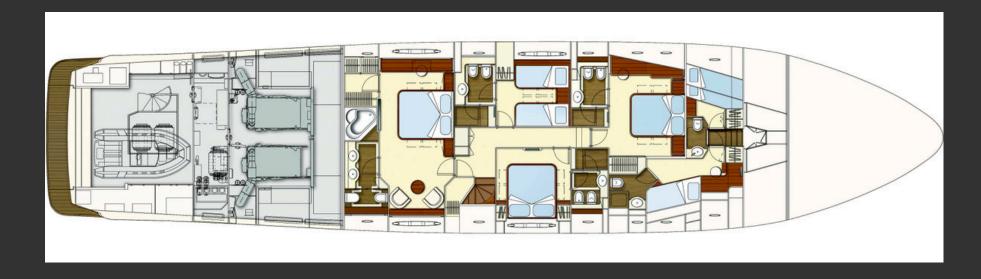

13kn

LOCATION: MONACO

CONSUMPTION: 250 lt/hr

CABIN CONFIGURATION: Master Cabin on the Main Deck with en-suite facilities Second Master Cabin on

the Lower Deck with en-suite facilities VIP Cabin on the Lower Deck with en-suite facilities Double Cabin on the Lower Deck with en-suite facilities Twin Cabin on

the Lower Deck with en-suite facilities

AMENITIES & TOYS: 5m Novurania Tender with Yamaha outboard engine (90hp), Jet Ski Yamaha

Waverunner, Three Seater, Seabob F5, 2 x Sublue Underwater SeaScooters, 2 x Paddle Boards for Men and Women, 1 x 3 Person Inflatable Sofa, 1 x Double Donut, 1 x 2 Person Towable Tube, 1 x 3 Person Banana, 1 x Wakeboard, 1 x 2 Person Canoe, 2 x Diving Equipment to be used with licence, 3 x Fishing Rodes, 4 x Snorkelling Equipment, 1 x Stationary Bike, 2 x Water Ski (adult and kids), Ribco 100 chase boat can be rented at extra cost

## **BEST OFF**DECK PLANS