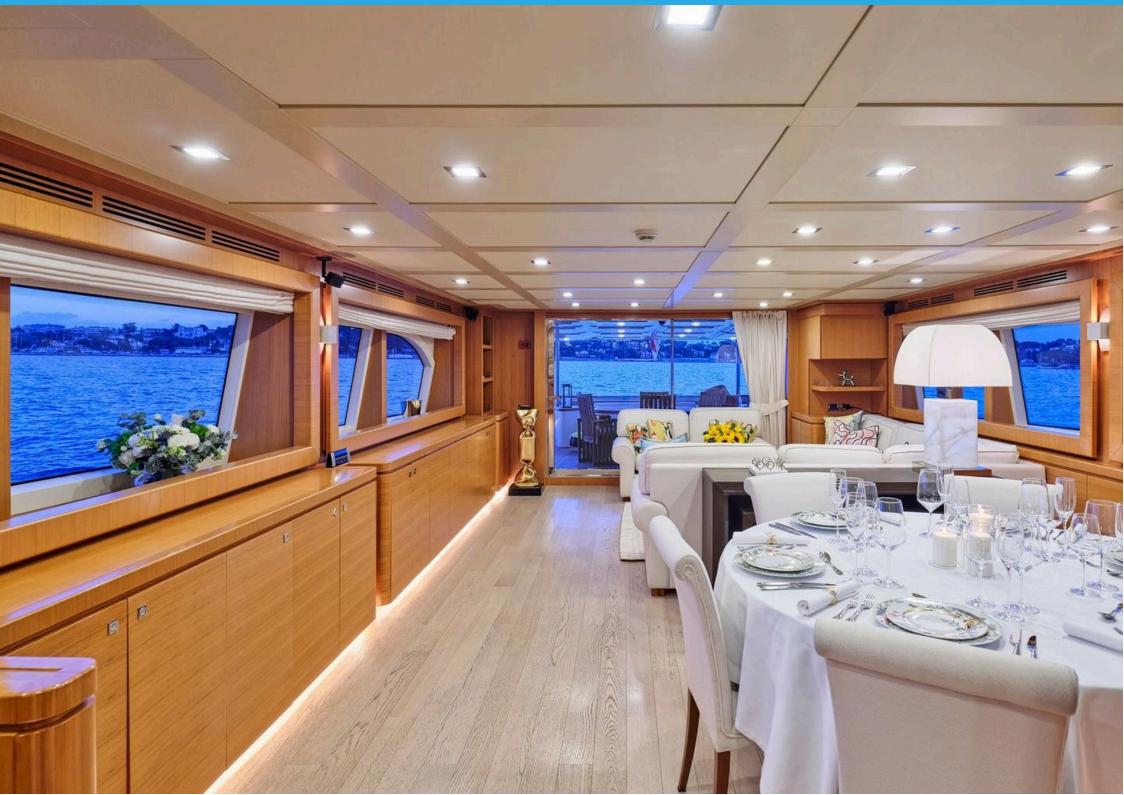

## BEST OFF MAIN FEATURES

MANUFACTURER: CUSTOM LINE

**LOA** 

33.00m

**GUESTS** 

**CABINS** 

**CREW** 

**CRUISE SPEED** 

13kn

LOCATION: MONACO

CONSUMPTION: 250 lt/hr

CABIN CONFIGURATION: Master Cabin on the Main Deck with en-suite facilities Second Master Cabin on

the Lower Deck with en-suite facilities VIP Cabin on the Lower Deck with en-suite facilities Double Cabin on the Lower Deck with en-suite facilities Twin Cabin on

the Lower Deck with en-suite facilities

AMENITIES & TOYS: 5m Novurania Tender with Yamaha outboard engine (90hp), Jet Ski Yamaha

Waverunner, Three Seater, Seabob F5, 2 x Sublue Underwater SeaScooters, 2 x Paddle Boards for Men and Women, 1 x 3 Person Inflatable Sofa, 1 x Double Donut, 1 x 2 Person Towable Tube, 1 x 3 Person Banana, 1 x Wakeboard, 1 x 2 Person Canoe, 2 x Diving Equipment to be used with licence, 3 x Fishing Rodes, 4 x Snorkelling Equipment, 1 x Stationary Bike, 2 x Water Ski (adult and kids), Ribco 100 chase boat can be rented at extra cost