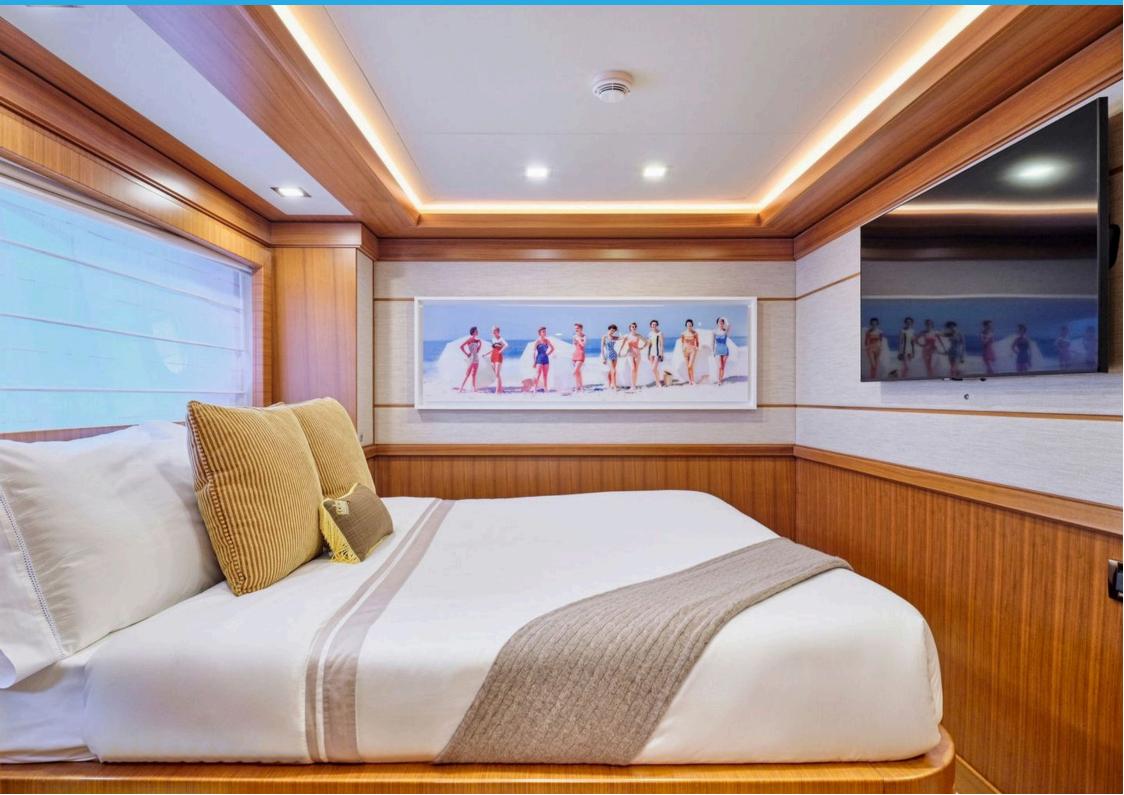

13kn

LOCATION: MONACO

CONSUMPTION: 250 lt/hr

CABIN CONFIGURATION: Master Cabin on the Main Deck with en-suite facilities Second Master Cabin on

the Lower Deck with en-suite facilities VIP Cabin on the Lower Deck with en-suite facilities Double Cabin on the Lower Deck with en-suite facilities Twin Cabin on

the Lower Deck with en-suite facilities

AMENITIES & TOYS: 5m Novurania Tender with Yamaha outboard engine (90hp), Jet Ski Yamaha

Waverunner, Three Seater, Seabob F5, 2 x Sublue Underwater SeaScooters, 2 x Paddle Boards for Men and Women, 1 x 3 Person Inflatable Sofa, 1 x Double Donut, 1 x 2 Person Towable Tube, 1 x 3 Person Banana, 1 x Wakeboard, 1 x 2 Person Canoe, 2 x Diving Equipment to be used with licence, 3 x Fishing Rodes, 4 x Snorkelling Equipment, 1 x Stationary Bike, 2 x Water Ski (adult and kids), Ribco 100 chase boat can be rented at extra cost