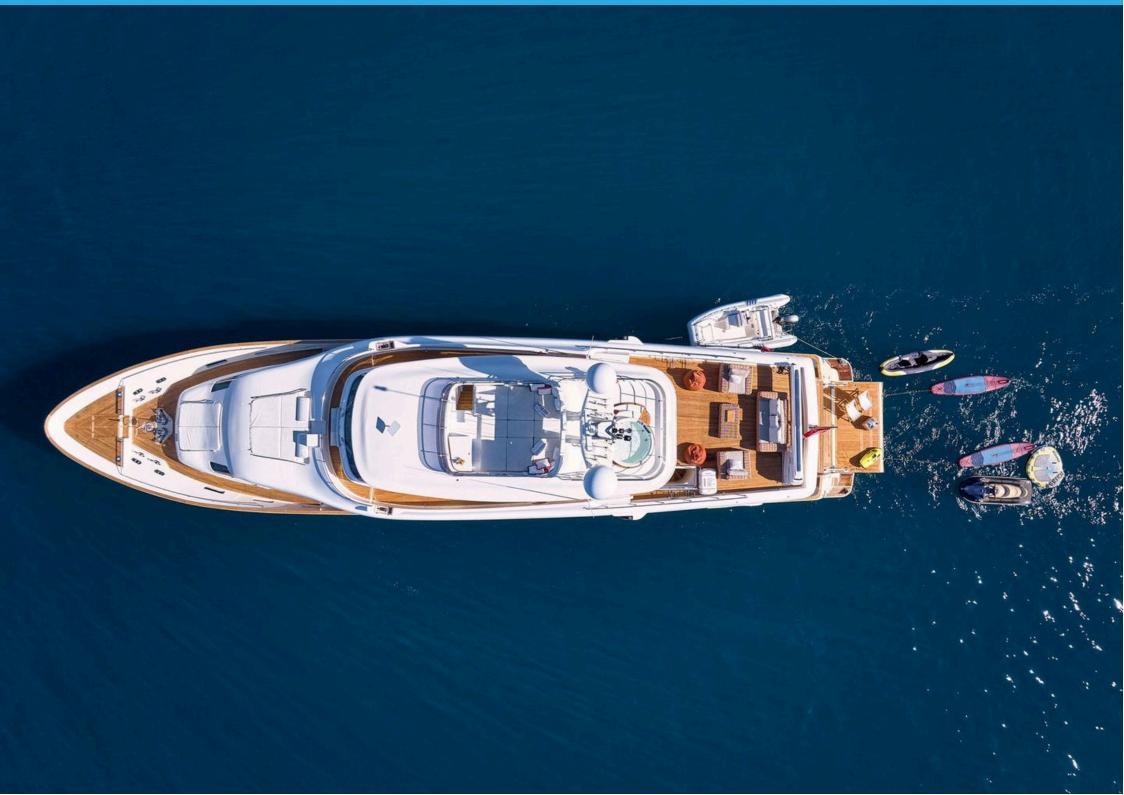

the Lower Deck with en-suite facilities

AMENITIES & TOYS: 5m Novurania Tender with Yamaha outboard engine (90hp), Jet Ski Yamaha

Waverunner, Three Seater, Seabob F5, 2 x Sublue Underwater SeaScooters, 2 x Paddle Boards for Men and Women, 1 x 3 Person Inflatable Sofa, 1 x Double Donut, 1 x 2 Person Towable Tube, 1 x 3 Person Banana, 1 x Wakeboard, 1 x 2 Person Canoe, 2 x Diving Equipment to be used with licence, 3 x Fishing Rodes, 4 x Snorkelling Equipment, 1 x Stationary Bike, 2 x Water Ski (adult and kids), Ribco 100 chase boat can be rented at extra cost