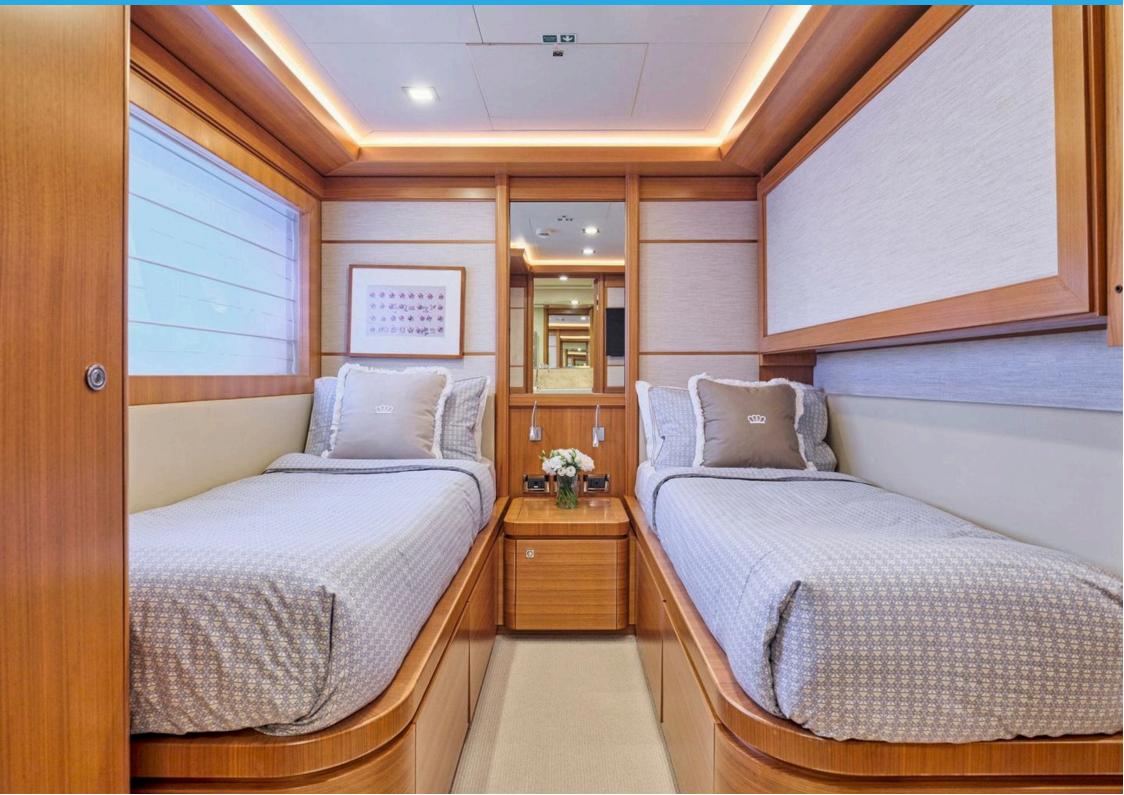

13kn

LOCATION: MONACO

CONSUMPTION: 250 lt/hr

CABIN CONFIGURATION: Master Cabin on the Main Deck with en-suite facilities Second Master Cabin on

the Lower Deck with en-suite facilities VIP Cabin on the Lower Deck with en-suite facilities Double Cabin on the Lower Deck with en-suite facilities Twin Cabin on