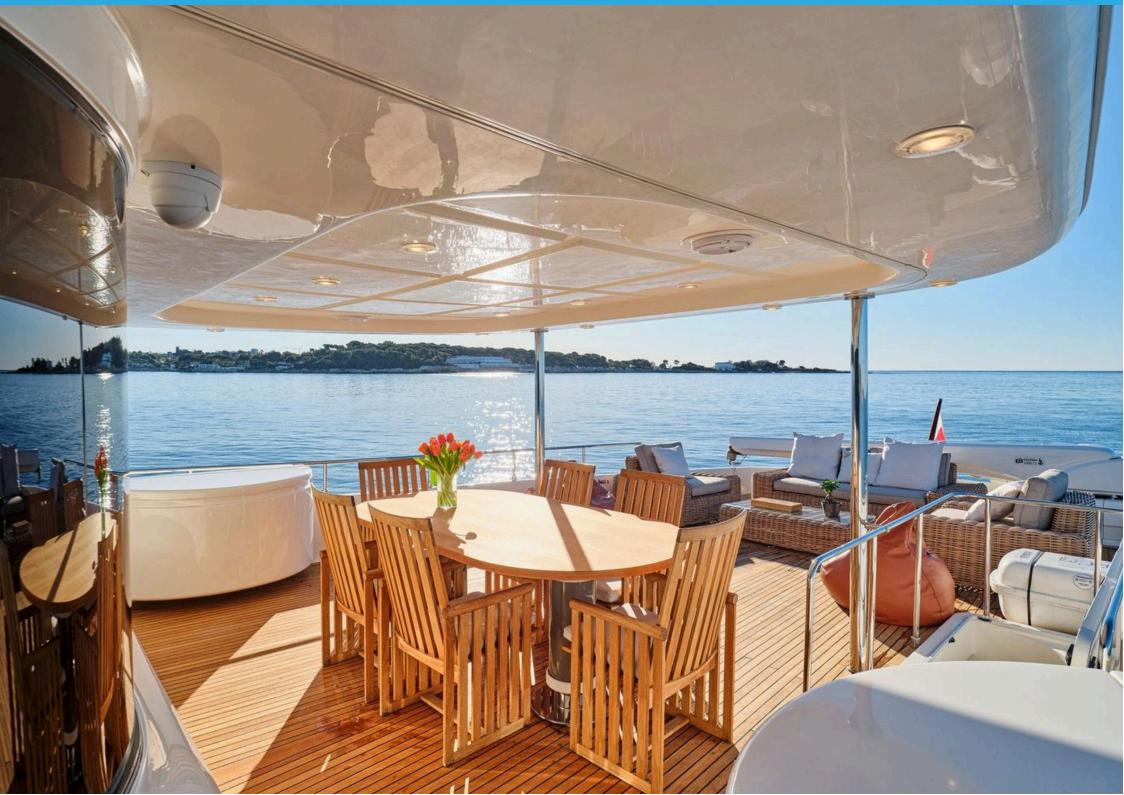

the Lower Deck with en-suite facilities

AMENITIES & TOYS: 5m Novurania Tender with Yamaha outboard engine (90hp), Jet Ski Yamaha

Waverunner, Three Seater, Seabob F5, 2 x Sublue Underwater SeaScooters, 2 x Paddle Boards for Men and Women, 1 x 3 Person Inflatable Sofa, 1 x Double Donut, 1 x 2 Person Towable Tube, 1 x 3 Person Banana, 1 x Wakeboard, 1 x 2 Person Canoe, 2 x Diving Equipment to be used with licence, 3 x Fishing Rodes, 4 x Snorkelling Equipment, 1 x Stationary Bike, 2 x Water Ski (adult and kids), Ribco 100 chase boat can be rented at extra cost