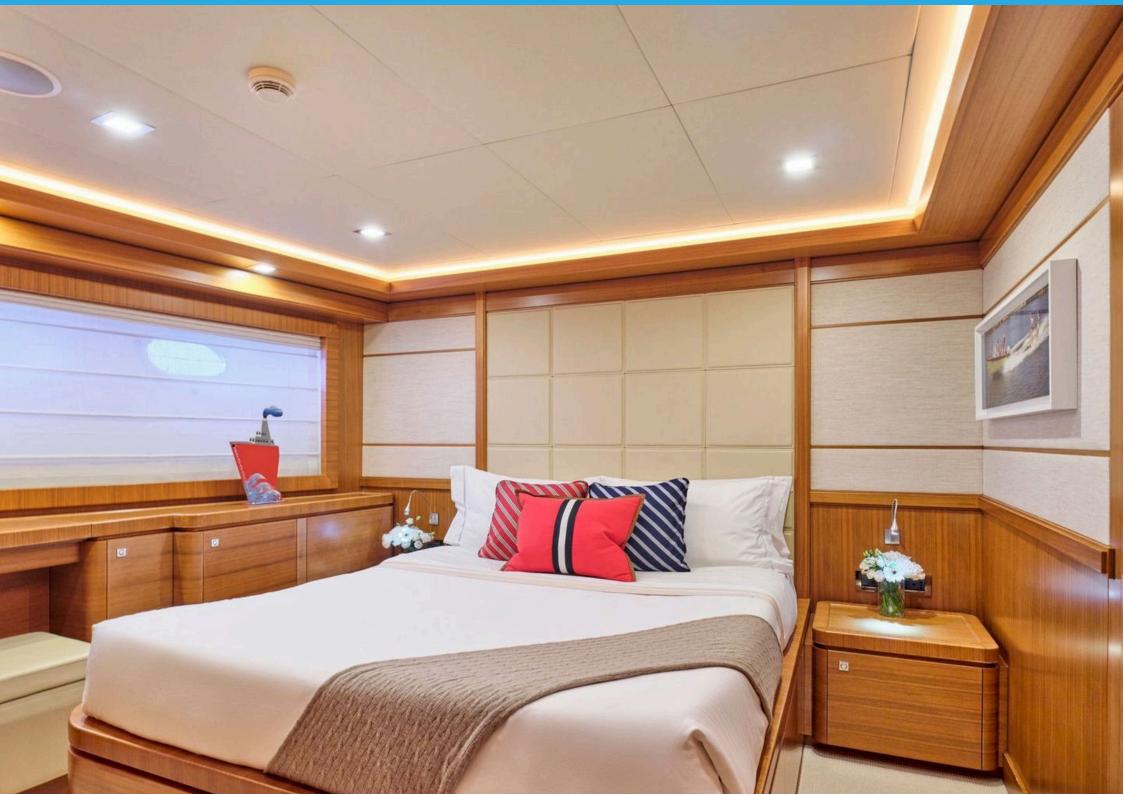

13kn

LOCATION: MONACO

CONSUMPTION: 250 lt/hr

CABIN CONFIGURATION: Master Cabin on the Main Deck with en-suite facilities Second Master Cabin on

the Lower Deck with en-suite facilities VIP Cabin on the Lower Deck with en-suite facilities Double Cabin on the Lower Deck with en-suite facilities Twin Cabin on

the Lower Deck with en-suite facilities

AMENITIES & TOYS: 5m Novurania Tender with Yamaha outboard engine (90hp), Jet Ski Yamaha

Waverunner, Three Seater, Seabob F5, 2 x Sublue Underwater SeaScooters, 2 x Paddle Boards for Men and Women, 1 x 3 Person Inflatable Sofa, 1 x Double Donut, 1 x 2 Person Towable Tube, 1 x 3 Person Banana, 1 x Wakeboard, 1 x 2 Person Canoe, 2 x Diving Equipment to be used with licence, 3 x Fishing Rodes, 4 x Snorkelling Equipment, 1 x Stationary Bike, 2 x Water Ski (adult and kids), Ribco 100 chase boat can be rented at extra cost