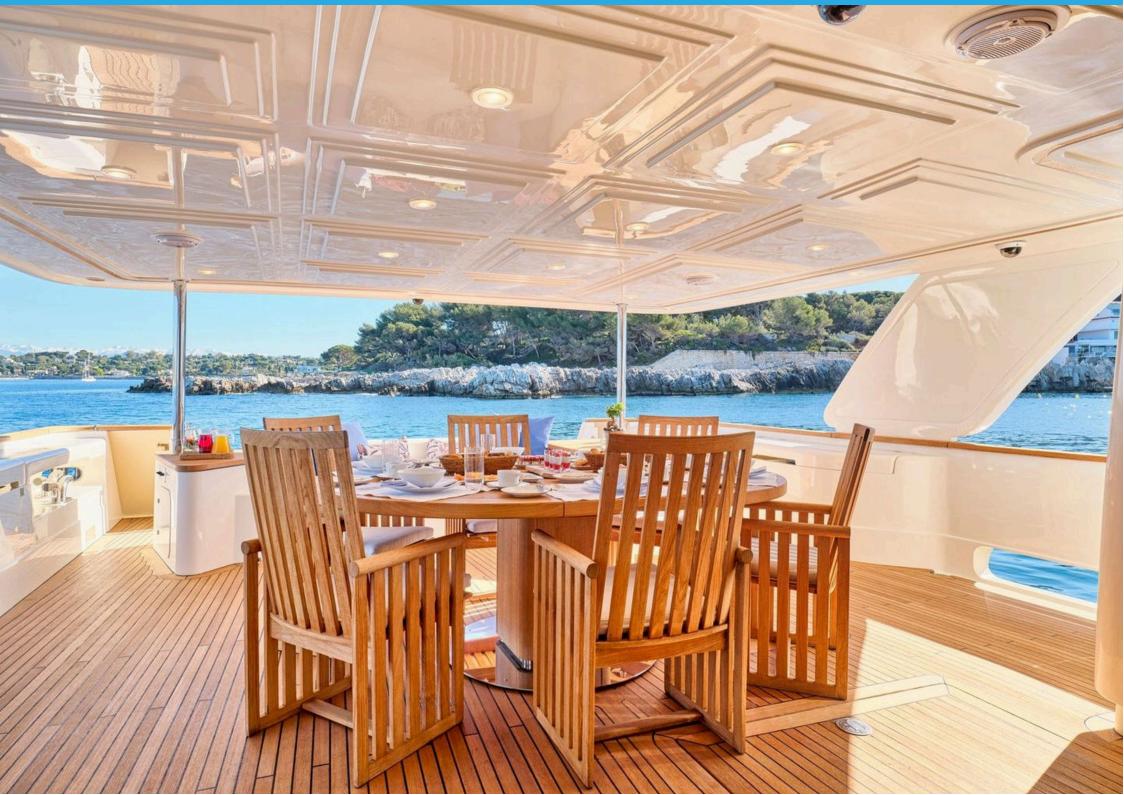

facilities Second Master Cabin on

the Lower Deck with en-suite facilities VIP Cabin on the Lower Deck with en-suite facilities Double Cabin on the Lower Deck with en-suite facilities Twin Cabin on

the Lower Deck with en-suite facilities

AMENITIES & TOYS: 5m Novurania Tender with Yamaha outboard engine (90hp), Jet Ski Yamaha

Waverunner, Three Seater, Seabob F5, 2 x Sublue Underwater SeaScooters, 2 x Paddle Boards for Men and Women, 1 x 3 Person Inflatable Sofa, 1 x Double Donut, 1 x 2 Person Towable Tube, 1 x 3 Person Banana, 1 x Wakeboard, 1 x 2 Person Canoe, 2 x Diving Equipment to be used with licence, 3 x Fishing Rodes, 4 x Snorkelling Equipment, 1 x Stationary Bike, 2 x Water Ski (adult and kids), Ribco 100 chase boat can be rented at extra cost





















































































## **BEST OFF**DECK PLANS