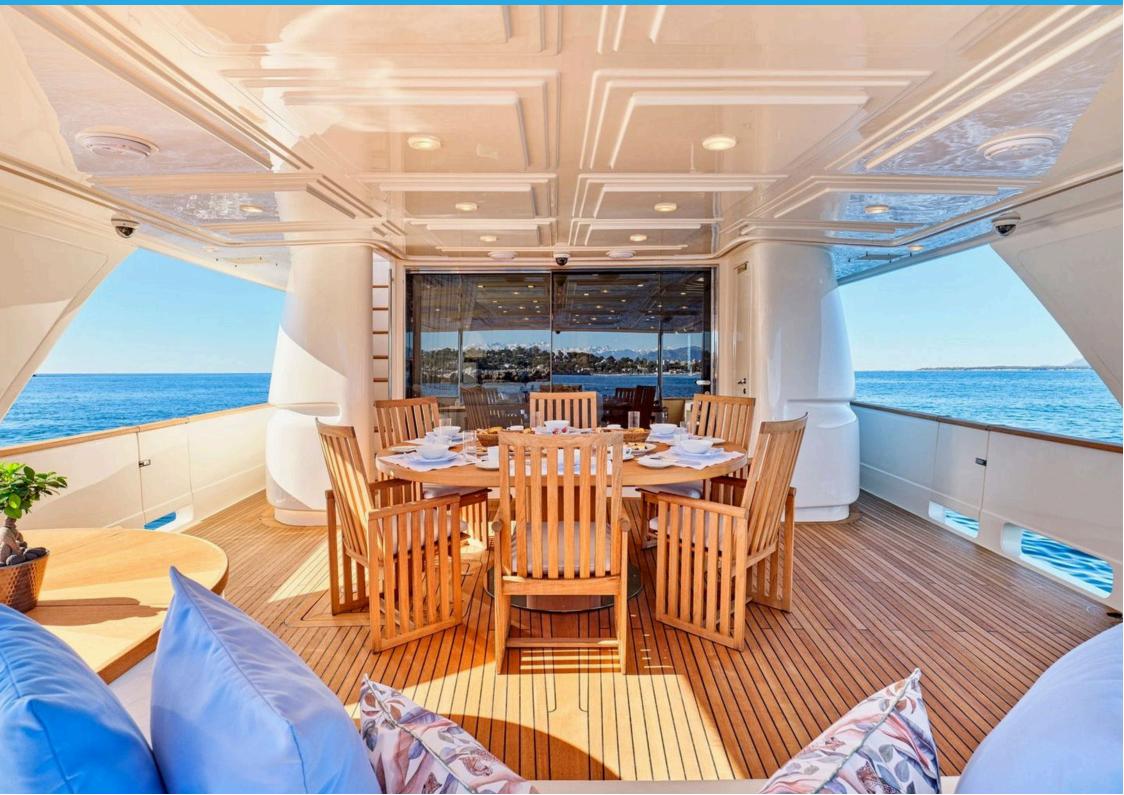

uite facilities Second Master Cabin on

the Lower Deck with en-suite facilities VIP Cabin on the Lower Deck with en-suite facilities Double Cabin on the Lower Deck with en-suite facilities Twin Cabin on

the Lower Deck with en-suite facilities

AMENITIES & TOYS: 5m Novurania Tender with Yamaha outboard engine (90hp), Jet Ski Yamaha

Waverunner, Three Seater, Seabob F5, 2 x Sublue Underwater SeaScooters, 2 x Paddle Boards for Men and Women, 1 x 3 Person Inflatable Sofa, 1 x Double Donut, 1 x 2 Person Towable Tube, 1 x 3 Person Banana, 1 x Wakeboard, 1 x 2 Person Canoe, 2 x Diving Equipment to be used with licence, 3 x Fishing Rodes, 4 x Snorkelling Equipment, 1 x Stationary Bike, 2 x Water Ski (adult and kids), Ribco 100 chase boat can be rented at extra cost





















































































## **BEST OFF**DECK PLANS