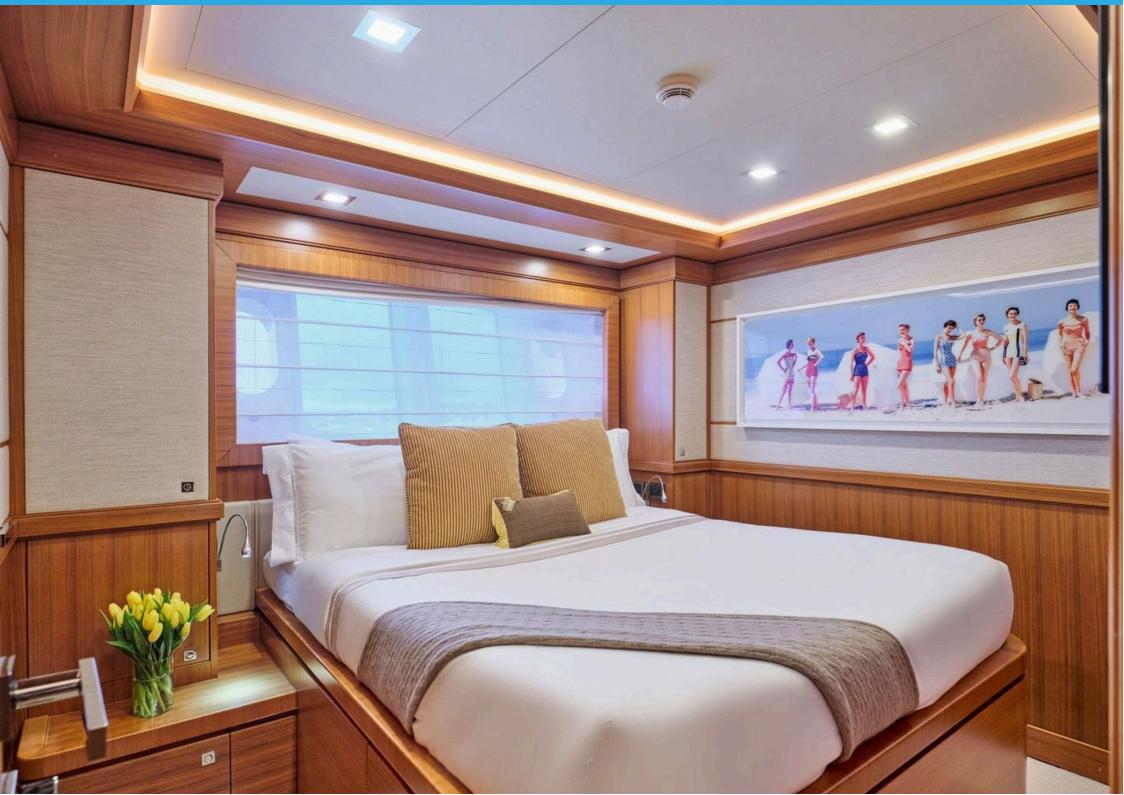

13kn

LOCATION: MONACO

CONSUMPTION: 250 lt/hr

CABIN CONFIGURATION: Master Cabin on the Main Deck with en-suite facilities Second Master Cabin on

the Lower Deck with en-suite facilities VIP Cabin on the Lower Deck with en-suite facilities Double Cabin on the Lower Deck with en-suite facilities Twin Cabin on

the Lower Deck with en-suite facilities

AMENITIES & TOYS: 5m Novurania Tender with Yamaha outboard engine (90hp), Jet Ski Yamaha

Waverunner, Three Seater, Seabob F5, 2 x Sublue Underwater SeaScooters, 2 x Paddle Boards for Men and Women, 1 x 3 Person Inflatable Sofa, 1 x Double Donut, 1 x 2 Person Towable Tube, 1 x 3 Person Banana, 1 x Wakeboard, 1 x 2 Person Canoe, 2 x Diving Equipment to be used with licence, 3 x Fishing Rodes, 4 x Snorkelling Equipment, 1 x Stationary Bike, 2 x Water Ski (adult and kids), Ribco 100 chase boat can be rented at extra cost