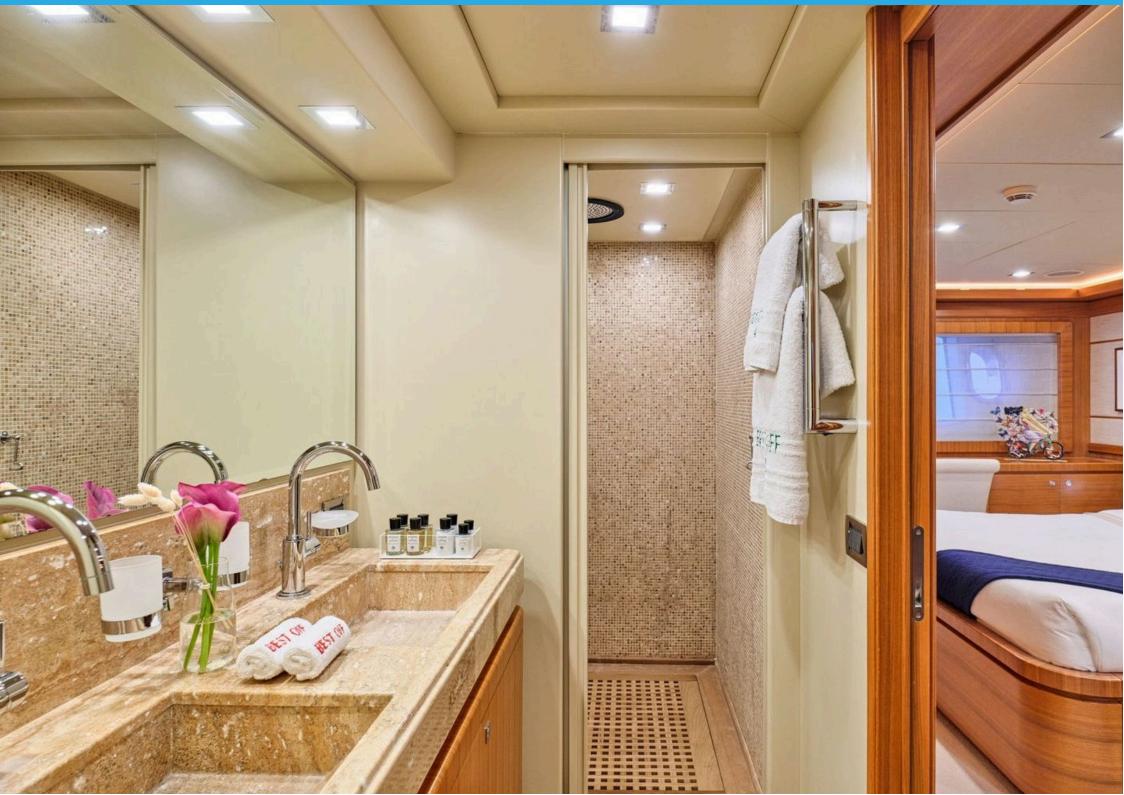

13kn

LOCATION: MONACO

CONSUMPTION: 250 lt/hr

CABIN CONFIGURATION: Master Cabin on the Main Deck with en-suite facilities Second Master Cabin on

the Lower Deck with en-suite facilities VIP Cabin on the Lower Deck with en-suite facilities Double Cabin on the Lower Deck with en-suite facilities Twin Cabin on