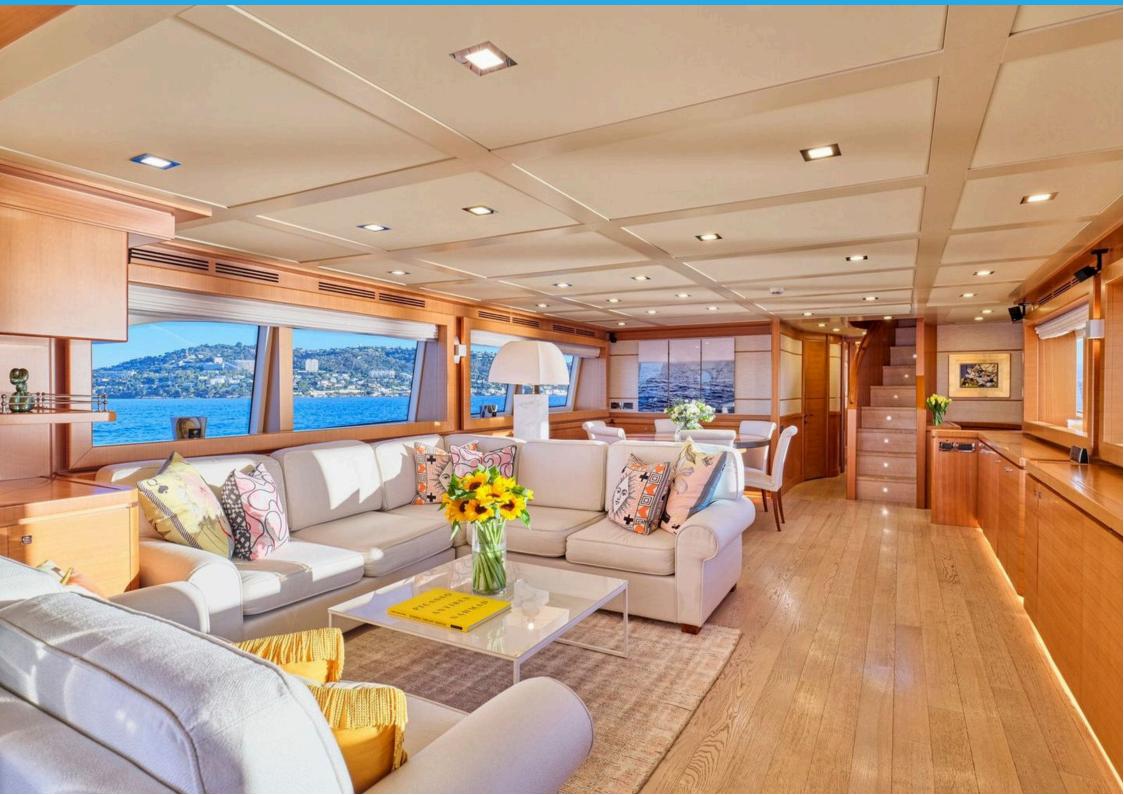

## BEST OFF MAIN FEATURES

MANUFACTURER: CUSTOM LINE

**LOA** 

33.00m

**GUESTS** 

**CABINS** 

**CREW** 

**CRUISE SPEED** 

13kn

LOCATION: MONACO

CONSUMPTION: 250 lt/hr

CABIN CONFIGURATION: Master Cabin on the Main Deck with en-suite facilities Second Master Cabin on

the Lower Deck with en-suite facilities VIP Cabin on the Lower Deck with en-suite facilities Double Cabin on the Lower Deck with en-suite facilities Twin Cabin on

the Lower Deck with en-suite facilities

AMENITIES & TOYS: 5m Novurania Tender with Yamaha outboard engine (90hp), Jet Ski Yamaha

Waverunner, Three Seater, Seabob F5, 2 x Sublue Underwater SeaScooters, 2 x Paddle Boards for Men and Women, 1 x 3 Person Inflatable Sofa, 1 x Double Donut, 1 x 2 Person Towable Tube, 1 x 3 Person Banana, 1 x Wakeboard, 1 x 2 Person Canoe, 2 x Diving Equipment to be used with licence, 3 x Fishing Rodes, 4 x Snorkelling Equipment, 1 x Stationary Bike, 2 x Water Ski (adult and kids), Ribco 100 chase boat can be rented at extra cost