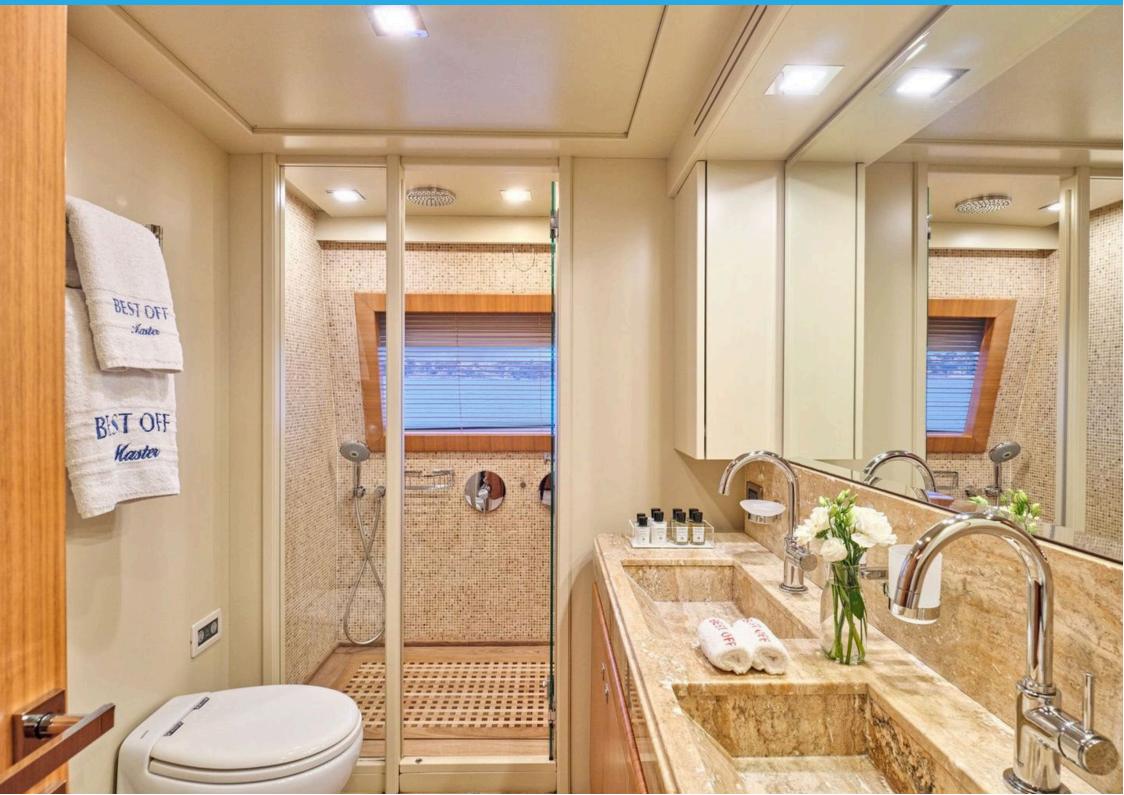

13kn

LOCATION: MONACO

CONSUMPTION: 250 lt/hr

CABIN CONFIGURATION: Master Cabin on the Main Deck with en-suite facilities Second Master Cabin on

the Lower Deck with en-suite facilities VIP Cabin on the Lower Deck with en-suite facilities Double Cabin on the Lower Deck with en-suite facilities Twin Cabin on