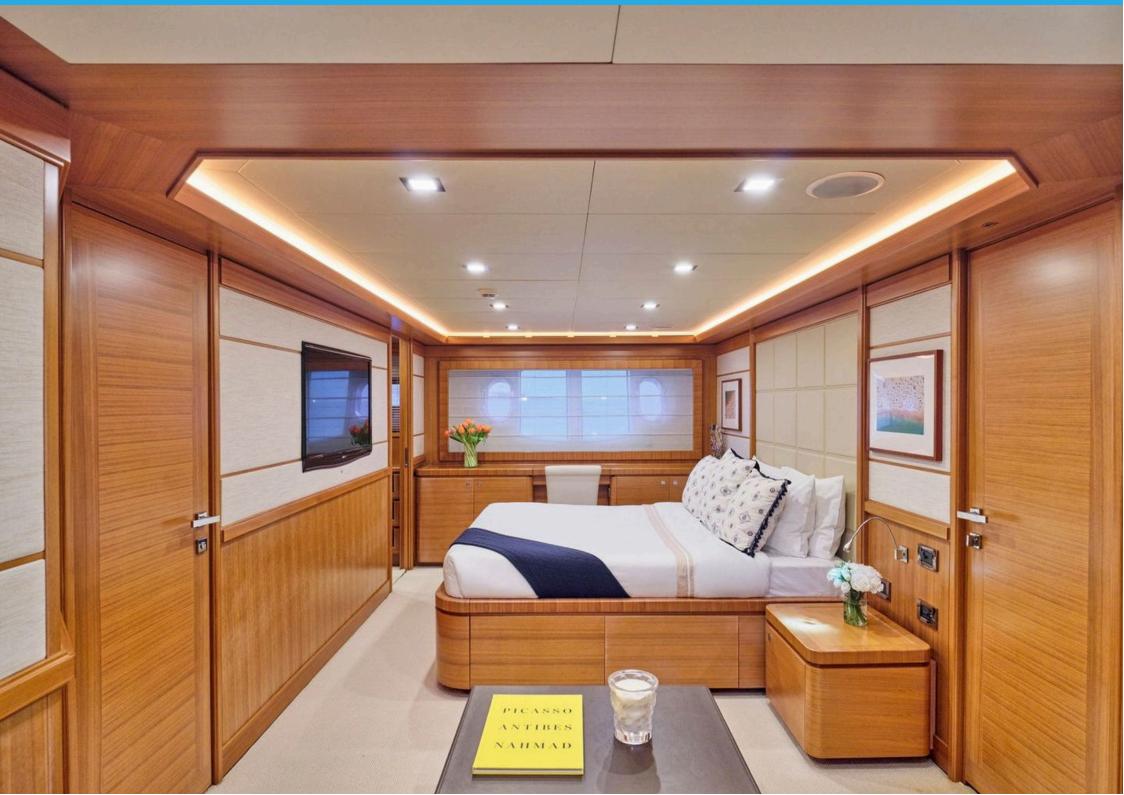

13kn

LOCATION: MONACO

CONSUMPTION: 250 lt/hr

CABIN CONFIGURATION: Master Cabin on the Main Deck with en-suite facilities Second Master Cabin on

the Lower Deck with en-suite facilities VIP Cabin on the Lower Deck with en-suite facilities Double Cabin on the Lower Deck with en-suite facilities Twin Cabin on