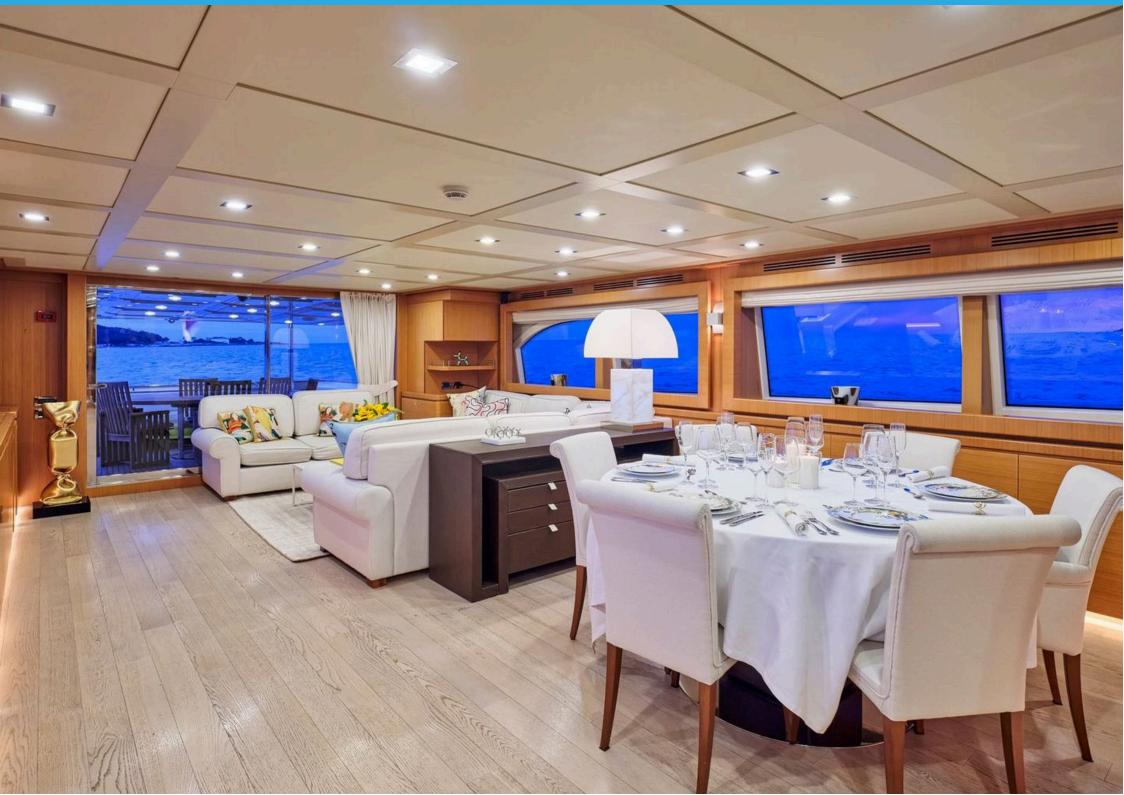

## BEST OFF MAIN FEATURES

MANUFACTURER: CUSTOM LINE

**LOA** 

33.00m

**GUESTS** 

**CABINS** 

**CREW** 

**CRUISE SPEED** 

13kn

LOCATION: MONACO

CONSUMPTION: 250 lt/hr

CABIN CONFIGURATION: Master Cabin on the Main Deck with en-suite facilities Second Master Cabin on

the Lower Deck with en-suite facilities VIP Cabin on the Lower Deck with en-suite facilities Double Cabin on the Lower Deck with en-suite facilities Twin Cabin on

the Lower Deck with en-suite facilities

AMENITIES & TOYS: 5m Novurania Tender with Yamaha outboard engine (90hp), Jet Ski Yamaha

Waverunner, Three Seater, Seabob F5, 2 x Sublue Underwater SeaScooters, 2 x Paddle Boards for Men and Women, 1 x 3 Person Inflatable Sofa, 1 x Double Donut, 1 x 2 Person Towable Tube, 1 x 3 Person Banana, 1 x Wakeboard, 1 x 2 Person Canoe, 2 x Diving Equipment to be used with licence, 3 x Fishing Rodes, 4 x Snorkelling Equipment, 1 x Stationary Bike, 2 x Water Ski (adult and kids), Ribco 100 chase boat can be rented at extra cost