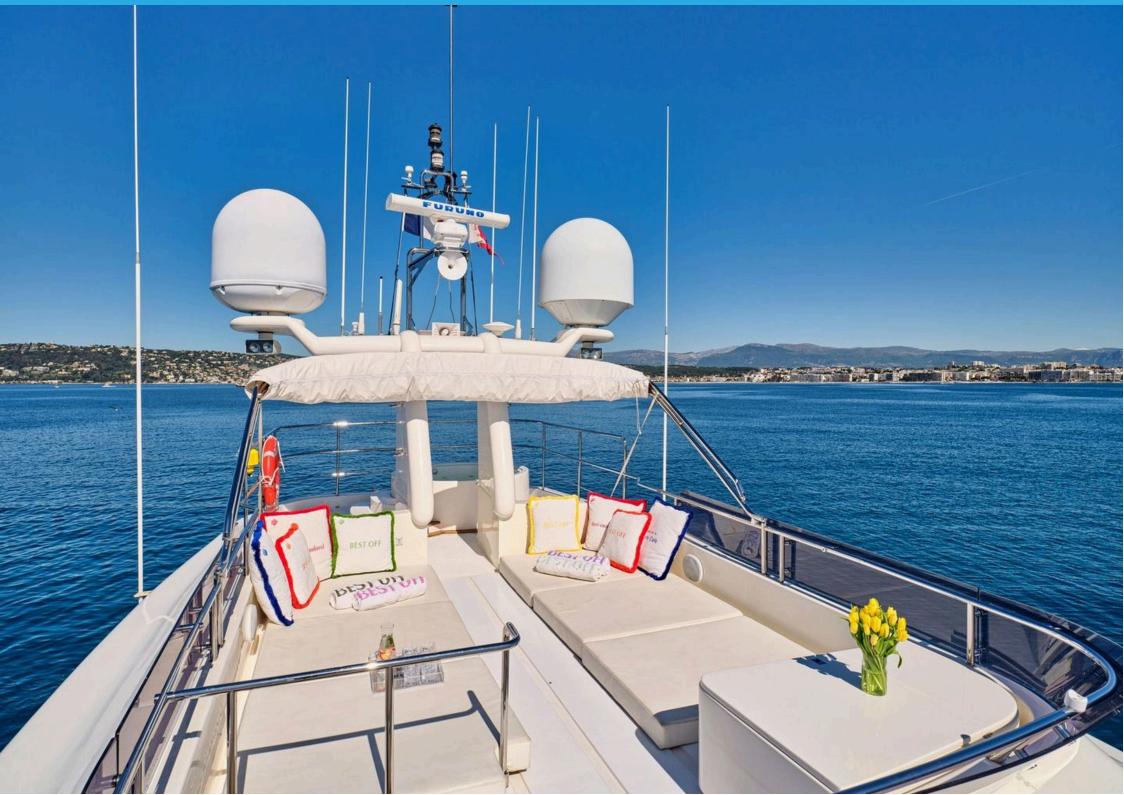

Deck with en-suite facilities Second Master Cabin on

the Lower Deck with en-suite facilities VIP Cabin on the Lower Deck with en-suite facilities Double Cabin on the Lower Deck with en-suite facilities Twin Cabin on

the Lower Deck with en-suite facilities

AMENITIES & TOYS: 5m Novurania Tender with Yamaha outboard engine (90hp), Jet Ski Yamaha

Waverunner, Three Seater, Seabob F5, 2 x Sublue Underwater SeaScooters, 2 x Paddle Boards for Men and Women, 1 x 3 Person Inflatable Sofa, 1 x Double Donut, 1 x 2 Person Towable Tube, 1 x 3 Person Banana, 1 x Wakeboard, 1 x 2 Person Canoe, 2 x Diving Equipment to be used with licence, 3 x Fishing Rodes, 4 x Snorkelling Equipment, 1 x Stationary Bike, 2 x Water Ski (adult and kids), Ribco 100 chase boat can be rented at extra cost





















































































## **BEST OFF**DECK PLANS