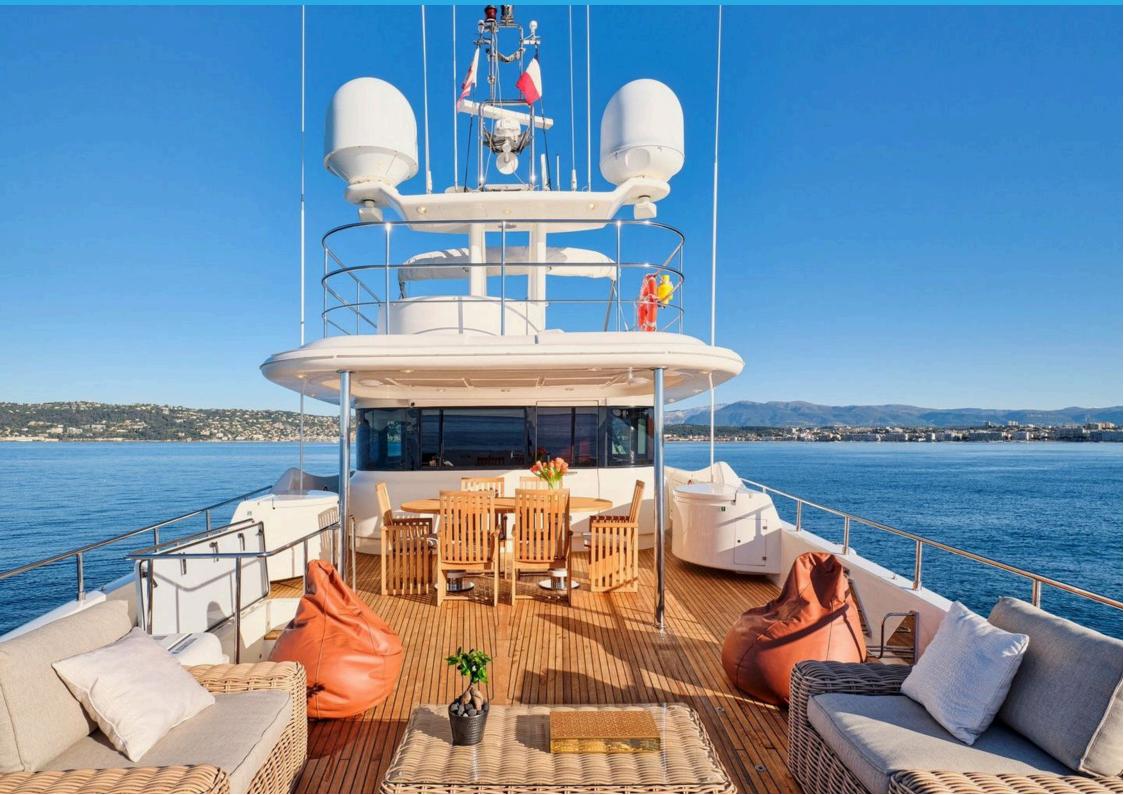

with en-suite facilities Second Master Cabin on

the Lower Deck with en-suite facilities VIP Cabin on the Lower Deck with en-suite facilities Double Cabin on the Lower Deck with en-suite facilities Twin Cabin on

the Lower Deck with en-suite facilities

AMENITIES & TOYS: 5m Novurania Tender with Yamaha outboard engine (90hp), Jet Ski Yamaha

Waverunner, Three Seater, Seabob F5, 2 x Sublue Underwater SeaScooters, 2 x Paddle Boards for Men and Women, 1 x 3 Person Inflatable Sofa, 1 x Double Donut, 1 x 2 Person Towable Tube, 1 x 3 Person Banana, 1 x Wakeboard, 1 x 2 Person Canoe, 2 x Diving Equipment to be used with licence, 3 x Fishing Rodes, 4 x Snorkelling Equipment, 1 x Stationary Bike, 2 x Water Ski (adult and kids), Ribco 100 chase boat can be rented at extra cost





















































































## **BEST OFF**DECK PLANS