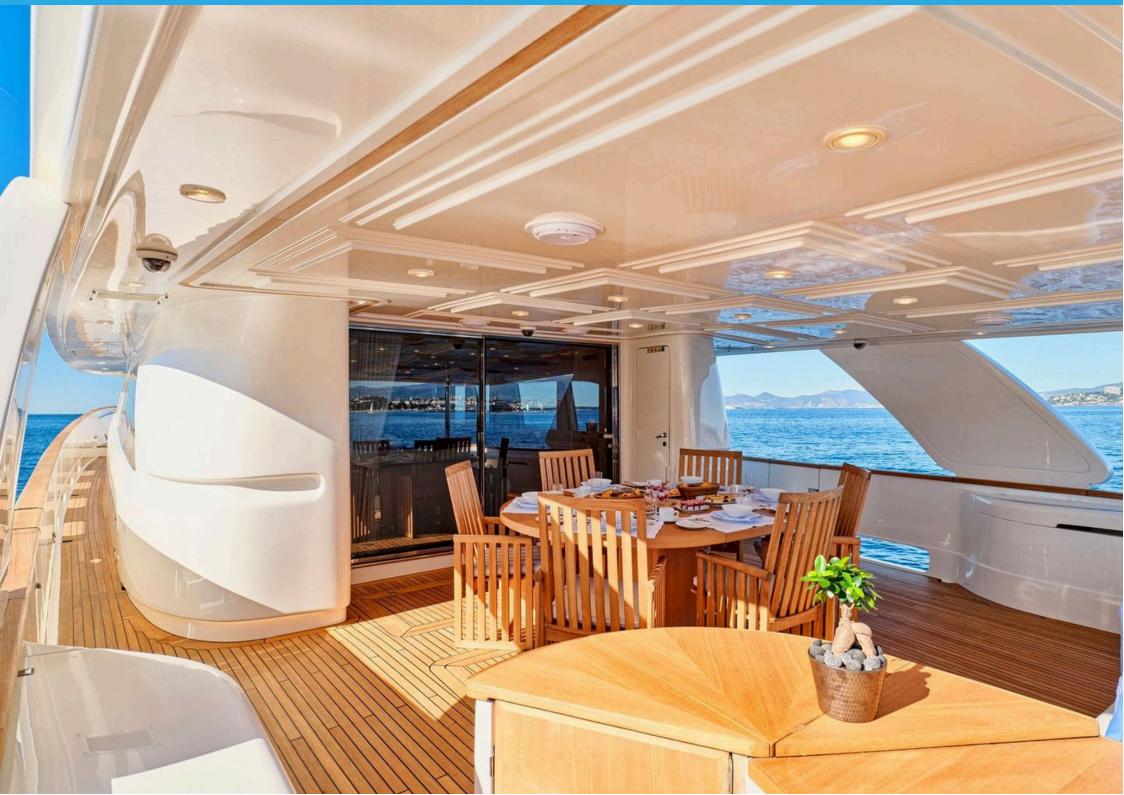

acilities Second Master Cabin on

the Lower Deck with en-suite facilities VIP Cabin on the Lower Deck with en-suite facilities Double Cabin on the Lower Deck with en-suite facilities Twin Cabin on

the Lower Deck with en-suite facilities

AMENITIES & TOYS: 5m Novurania Tender with Yamaha outboard engine (90hp), Jet Ski Yamaha

Waverunner, Three Seater, Seabob F5, 2 x Sublue Underwater SeaScooters, 2 x Paddle Boards for Men and Women, 1 x 3 Person Inflatable Sofa, 1 x Double Donut, 1 x 2 Person Towable Tube, 1 x 3 Person Banana, 1 x Wakeboard, 1 x 2 Person Canoe, 2 x Diving Equipment to be used with licence, 3 x Fishing Rodes, 4 x Snorkelling Equipment, 1 x Stationary Bike, 2 x Water Ski (adult and kids), Ribco 100 chase boat can be rented at extra cost





















































































## **BEST OFF**DECK PLANS