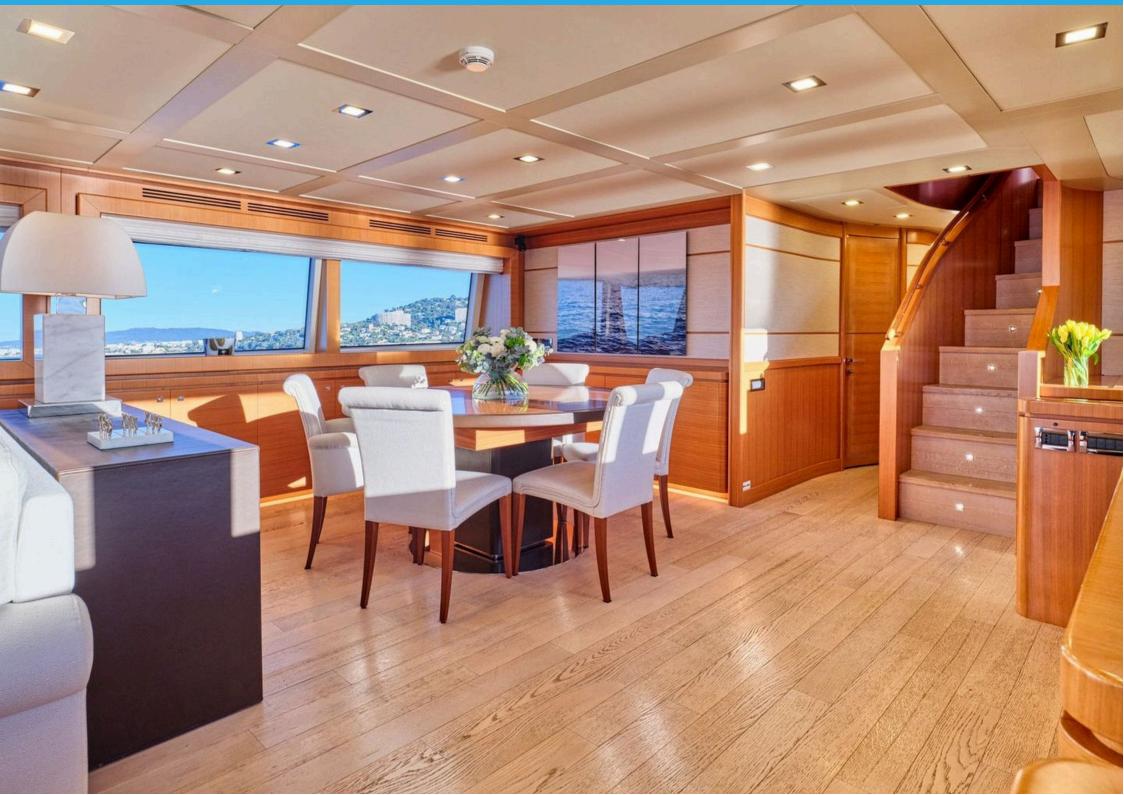

## BEST OFF MAIN FEATURES

MANUFACTURER: CUSTOM LINE

**LOA** 

33.00m

**GUESTS** 

**CABINS** 

**CREW** 

**CRUISE SPEED** 

13kn

LOCATION: MONACO

CONSUMPTION: 250 lt/hr

CABIN CONFIGURATION: Master Cabin on the Main Deck with en-suite facilities Second Master Cabin on

the Lower Deck with en-suite facilities VIP Cabin on the Lower Deck with en-suite facilities Double Cabin on the Lower Deck with en-suite facilities Twin Cabin on

the Lower Deck with en-suite facilities

AMENITIES & TOYS: 5m Novurania Tender with Yamaha outboard engine (90hp), Jet Ski Yamaha

Waverunner, Three Seater, Seabob F5, 2 x Sublue Underwater SeaScooters, 2 x Paddle Boards for Men and Women, 1 x 3 Person Inflatable Sofa, 1 x Double Donut, 1 x 2 Person Towable Tube, 1 x 3 Person Banana, 1 x Wakeboard, 1 x 2 Person Canoe, 2 x Diving Equipment to be used with licence, 3 x Fishing Rodes, 4 x Snorkelling Equipment, 1 x Stationary Bike, 2 x Water Ski (adult and kids), Ribco 100 chase boat can be rented at extra cost