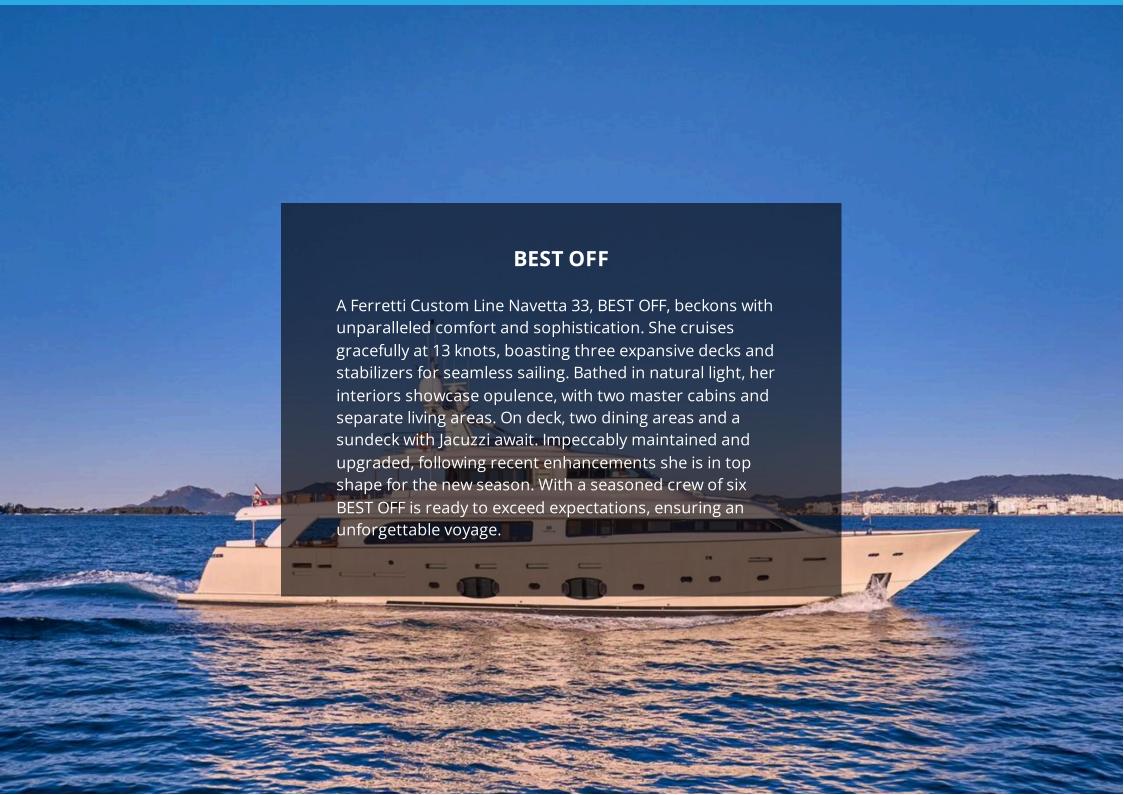

## BEST OFF MAIN FEATURES

MANUFACTURER: CUSTOM LINE

**LOA** 

33.00m

**GUESTS** 

**CABINS** 

**CREW** 

**CRUISE SPEED** 

13kn

LOCATION: MONACO

CONSUMPTION: 250 lt/hr

CABIN CONFIGURATION: Master Cabin on the Main Deck with en-suite facilities Second Master Cabin on

the Lower Deck with en-suite facilities VIP Cabin on the Lower Deck with en-suite facilities Double Cabin on the Lower Deck with en-suite facilities Twin Cabin on

the Lower Deck with en-suite facilities

AMENITIES & TOYS: 5m Novurania Tender with Yamaha outboard engine (90hp), Jet Ski Yamaha

Waverunner, Three Seater, Seabob F5, 2 x Sublue Underwater SeaScooters, 2 x Paddle Boards for Men and Women, 1 x 3 Person Inflatable Sofa, 1 x Double Donut, 1 x 2 Person Towable Tube, 1 x 3 Person Banana, 1 x Wakeboard, 1 x 2 Person Canoe, 2 x Diving Equipment to be used with licence, 3 x Fishing Rodes, 4 x Snorkelling Equipment, 1 x Stationary Bike, 2 x Water Ski (adult and kids), Ribco 100 chase boat can be rented at extra cost