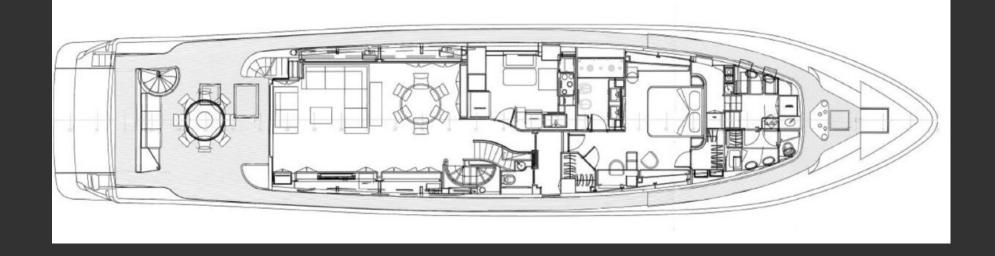

abin on the Lower Deck with en-suite facilities Double Cabin on the Lower Deck with en-suite facilities Twin Cabin on

the Lower Deck with en-suite facilities

AMENITIES & TOYS: 5m Novurania Tender with Yamaha outboard engine (90hp), Jet Ski Yamaha

Waverunner, Three Seater, Seabob F5, 2 x Sublue Underwater SeaScooters, 2 x Paddle Boards for Men and Women, 1 x 3 Person Inflatable Sofa, 1 x Double Donut, 1 x 2 Person Towable Tube, 1 x 3 Person Banana, 1 x Wakeboard, 1 x 2 Person Canoe, 2 x Diving Equipment to be used with licence, 3 x Fishing Rodes, 4 x Snorkelling Equipment, 1 x Stationary Bike, 2 x Water Ski (adult and kids), Ribco 100 chase boat can be rented at extra cost





















































































## **BEST OFF**DECK PLANS