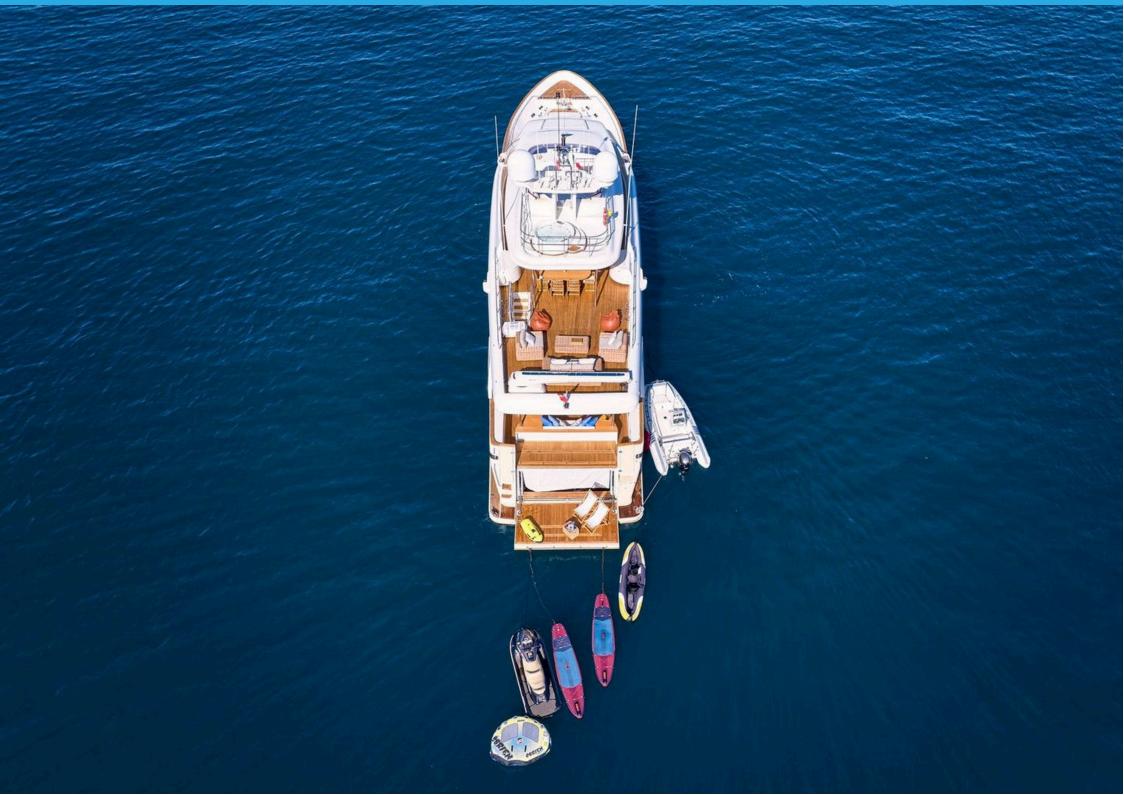

the Lower Deck with en-suite facilities

AMENITIES & TOYS: 5m Novurania Tender with Yamaha outboard engine (90hp), Jet Ski Yamaha

Waverunner, Three Seater, Seabob F5, 2 x Sublue Underwater SeaScooters, 2 x Paddle Boards for Men and Women, 1 x 3 Person Inflatable Sofa, 1 x Double Donut, 1 x 2 Person Towable Tube, 1 x 3 Person Banana, 1 x Wakeboard, 1 x 2 Person Canoe, 2 x Diving Equipment to be used with licence, 3 x Fishing Rodes, 4 x Snorkelling Equipment, 1 x Stationary Bike, 2 x Water Ski (adult and kids), Ribco 100 chase boat can be rented at extra cost