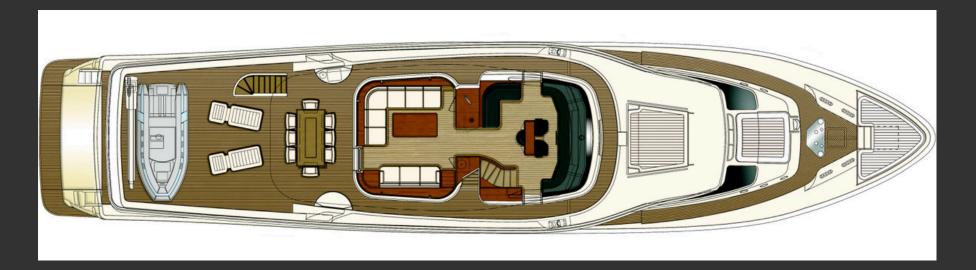

Cabin on the Lower Deck with en-suite facilities Double Cabin on the Lower Deck with en-suite facilities Twin Cabin on

the Lower Deck with en-suite facilities

AMENITIES & TOYS: 5m Novurania Tender with Yamaha outboard engine (90hp), Jet Ski Yamaha

Waverunner, Three Seater, Seabob F5, 2 x Sublue Underwater SeaScooters, 2 x Paddle Boards for Men and Women, 1 x 3 Person Inflatable Sofa, 1 x Double Donut, 1 x 2 Person Towable Tube, 1 x 3 Person Banana, 1 x Wakeboard, 1 x 2 Person Canoe, 2 x Diving Equipment to be used with licence, 3 x Fishing Rodes, 4 x Snorkelling Equipment, 1 x Stationary Bike, 2 x Water Ski (adult and kids), Ribco 100 chase boat can be rented at extra cost





















































































## **BEST OFF**DECK PLANS