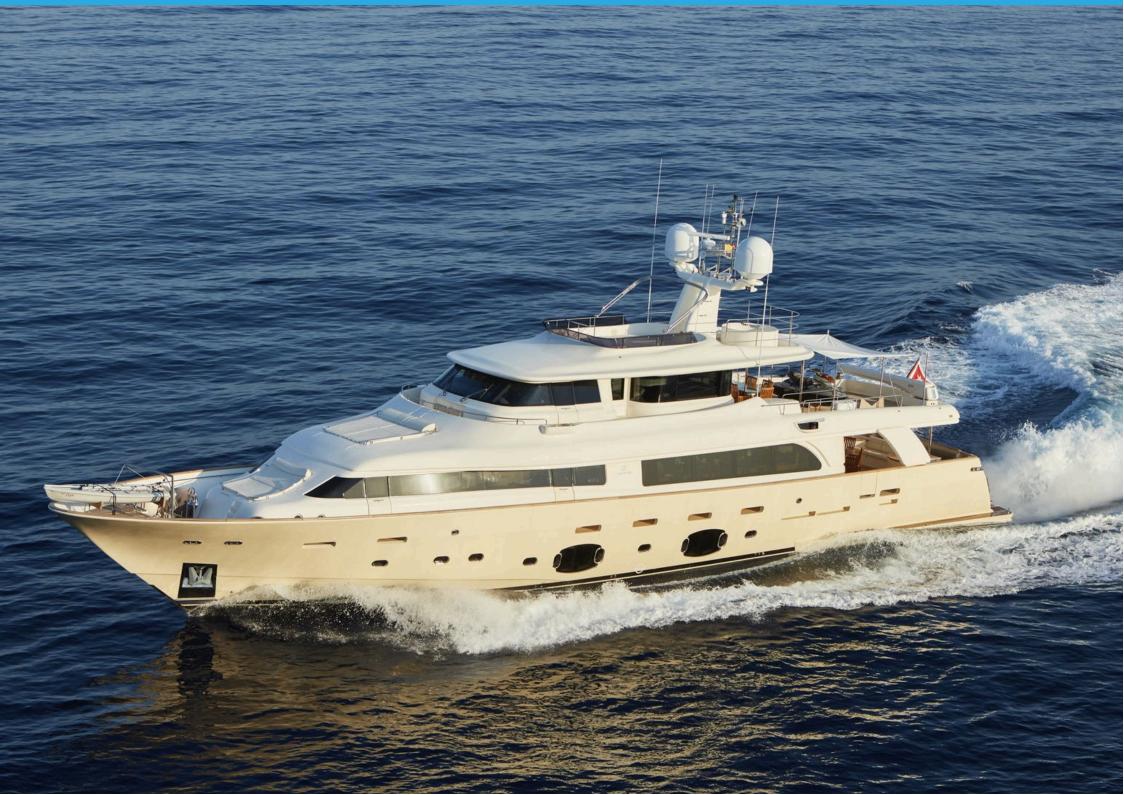

## BEST OFF MAIN FEATURES

MANUFACTURER: CUSTOM LINE

**LOA** 

33.00m

**GUESTS** 

**CABINS** 

**CREW** 

**CRUISE SPEED** 

13kn

LOCATION: MONACO

CONSUMPTION: 250 lt/hr

CABIN CONFIGURATION: Master Cabin on the Main Deck with en-suite facilities Second Master Cabin on

the Lower Deck with en-suite facilities VIP Cabin on the Lower Deck with en-suite facilities Double Cabin on the Lower Deck with en-suite facilities Twin Cabin on