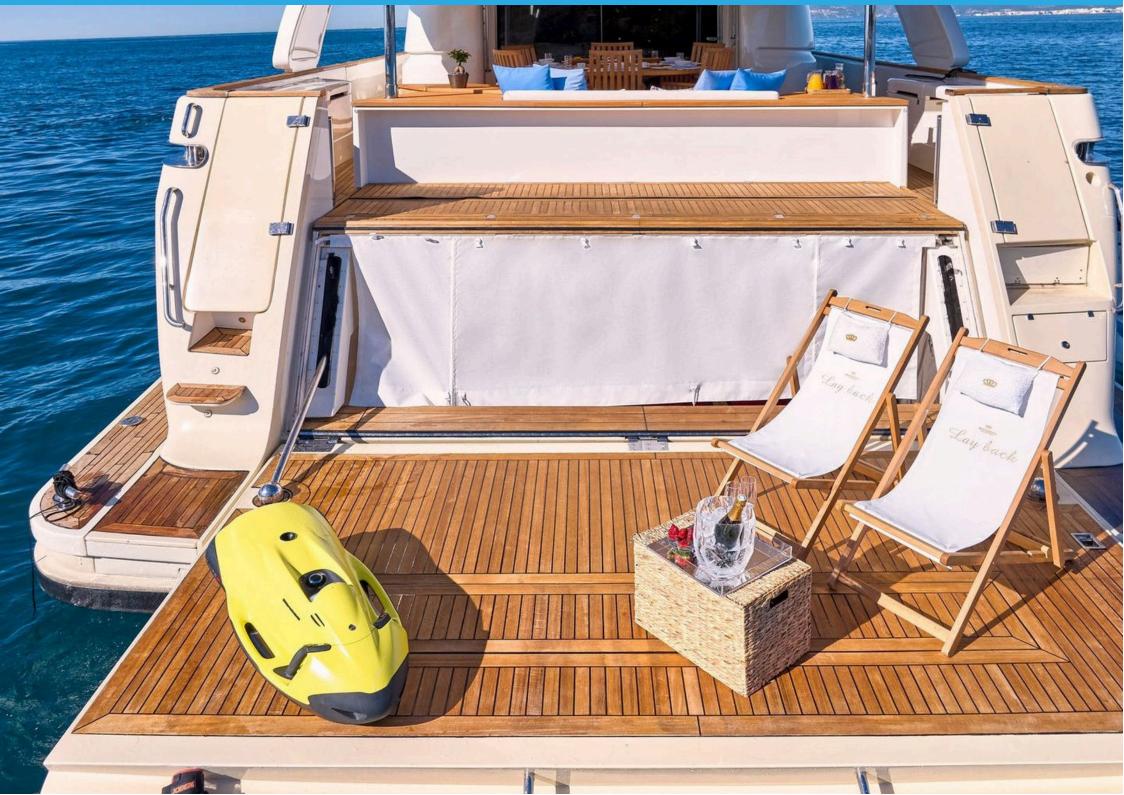

the Lower Deck with en-suite facilities

AMENITIES & TOYS: 5m Novurania Tender with Yamaha outboard engine (90hp), Jet Ski Yamaha

Waverunner, Three Seater, Seabob F5, 2 x Sublue Underwater SeaScooters, 2 x Paddle Boards for Men and Women, 1 x 3 Person Inflatable Sofa, 1 x Double Donut, 1 x 2 Person Towable Tube, 1 x 3 Person Banana, 1 x Wakeboard, 1 x 2 Person Canoe, 2 x Diving Equipment to be used with licence, 3 x Fishing Rodes, 4 x Snorkelling Equipment, 1 x Stationary Bike, 2 x Water Ski (adult and kids), Ribco 100 chase boat can be rented at extra cost