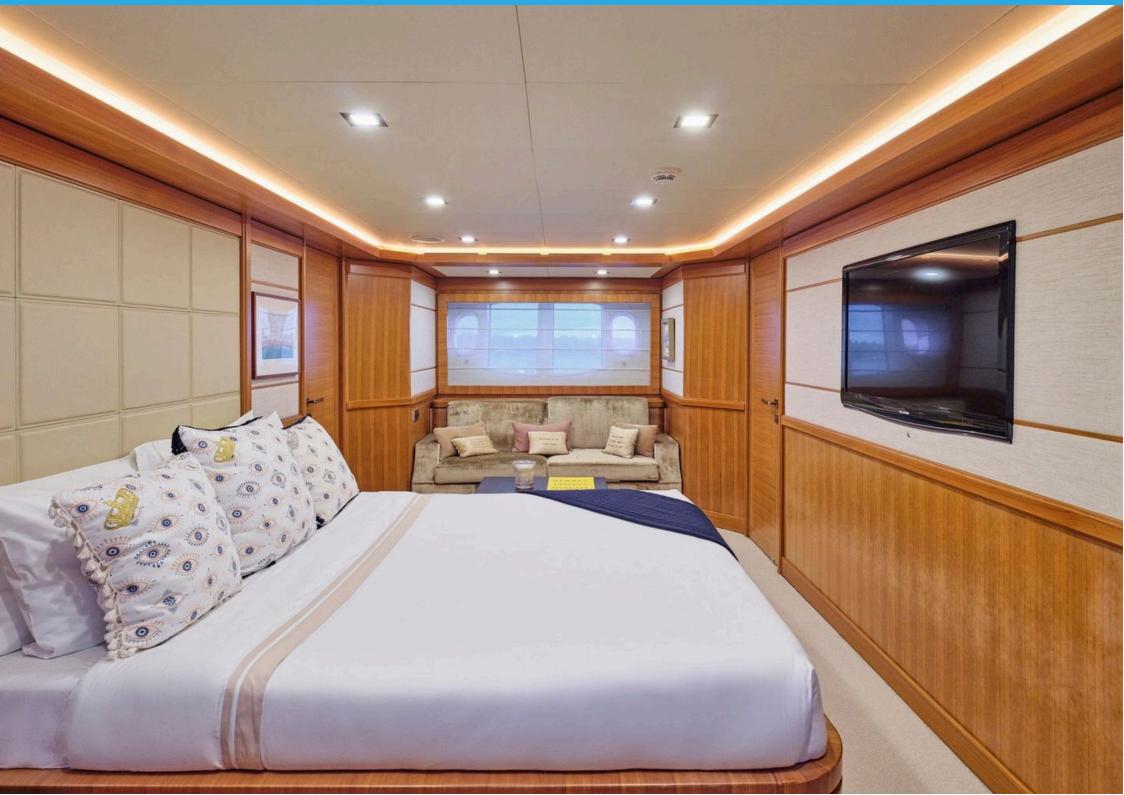

13kn

LOCATION: MONACO

CONSUMPTION: 250 lt/hr

CABIN CONFIGURATION: Master Cabin on the Main Deck with en-suite facilities Second Master Cabin on

the Lower Deck with en-suite facilities VIP Cabin on the Lower Deck with en-suite facilities Double Cabin on the Lower Deck with en-suite facilities Twin Cabin on