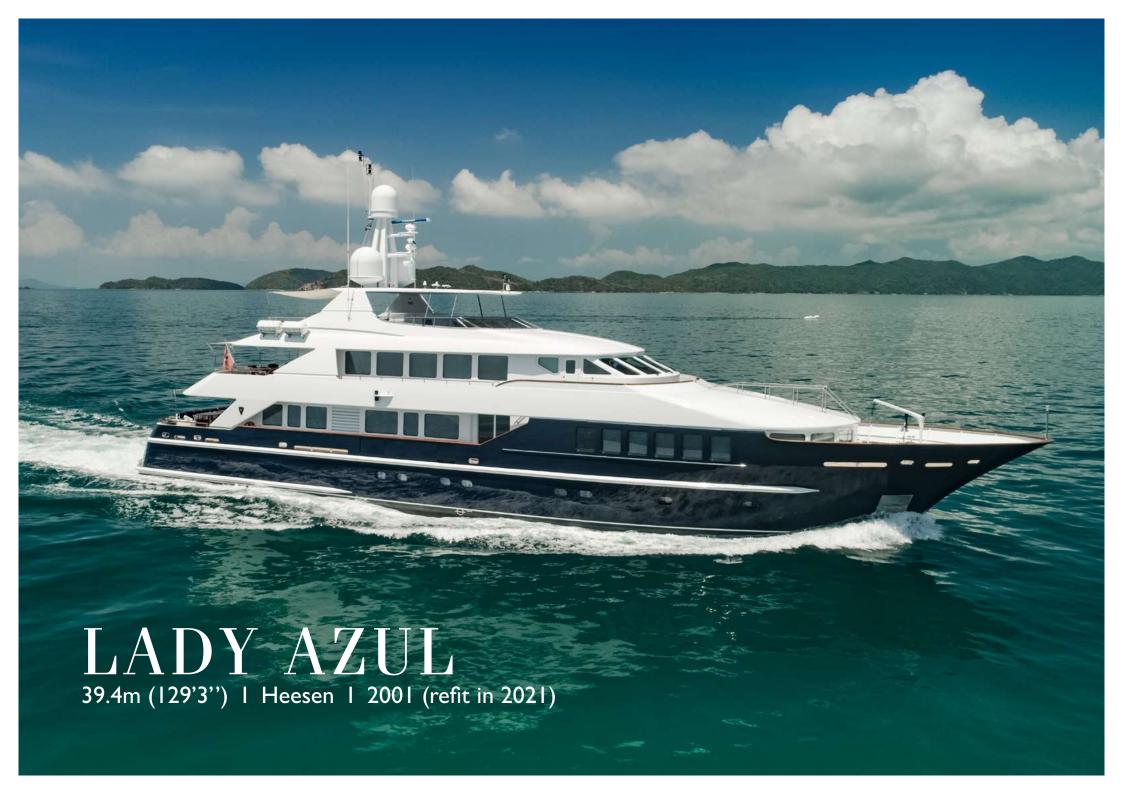

LADY AZUL was built in 2001 by leading Dutch shipyard Heesen, with extensive interior and exterior refits in 2015, 2019 and 2021, installing new technologies and amenities to cater for the modern-day charterer. The 39.4m full displacement yacht has been reimagined with exploration and adventure in mind, whilst maintaining the elegance and timeless style of the original build, destined to cruise the less travelled part of the world.