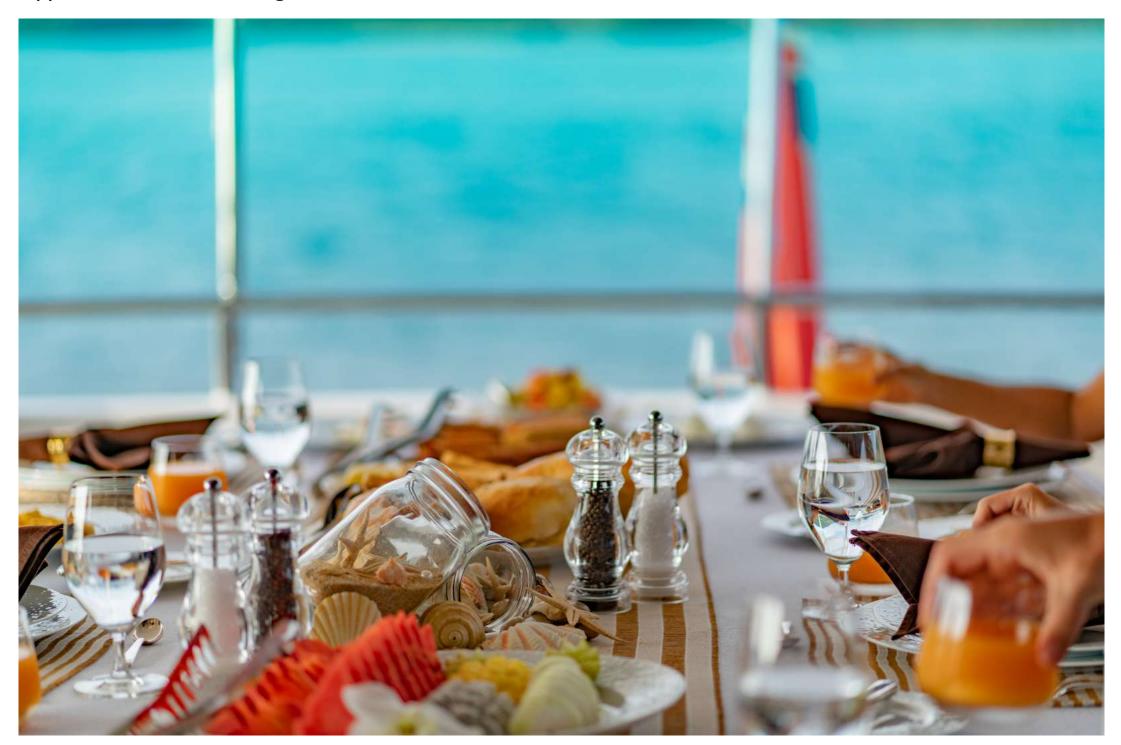

IP staterooms (one forward and one aft) both with king size beds and are en suite with a shower (the aft en suite has a bath and shower).

2 x twin cabins with 2 single beds each and are en suite with showers.

All staterooms are beautifully appointed and have air-conditioning.

#### GYM EQUIPMENT:

- Elliptical machine
- Rowing machine
- Bike
- Selection of free weights
- Yoga matts
- Gym has AC & TV



# GENERAL ARRANGEMENT





# Aft running



## At anchor



Aft view and net lap pool



## Aft view with toys



## Beach club view



## Custom netted lap pool



## Sundeck



## Sundeck seating



## Sundeck



## Skylounge drinks



# Skylounge



## Upper deck



## Upper deck al fresco dining



## Upper deck seating



## Upper deck al fresco dining



Upper deck al fresco dining



## Main deck aft seating



#### Main deck saloon



## Main deck saloon



## Main deck saloon dining



## Main deck saloon dining



## Main deck saloon fine dining



## Upper deck saloon and bar



## Main deck Master stateroom



## Main deck Master stateroom



#### Master stateroom bathroom



#### Full beam VIP stateroom



## Full beam VIP stateroom



## Full beam VIP stateroom



#### Guest twin stateroom



#### Guest twin stateroom



## Fine dining



# Fine dining



## Fine dining



## Paddle board



## Kayaks and paddle board



## Seabobs



## Seabobs