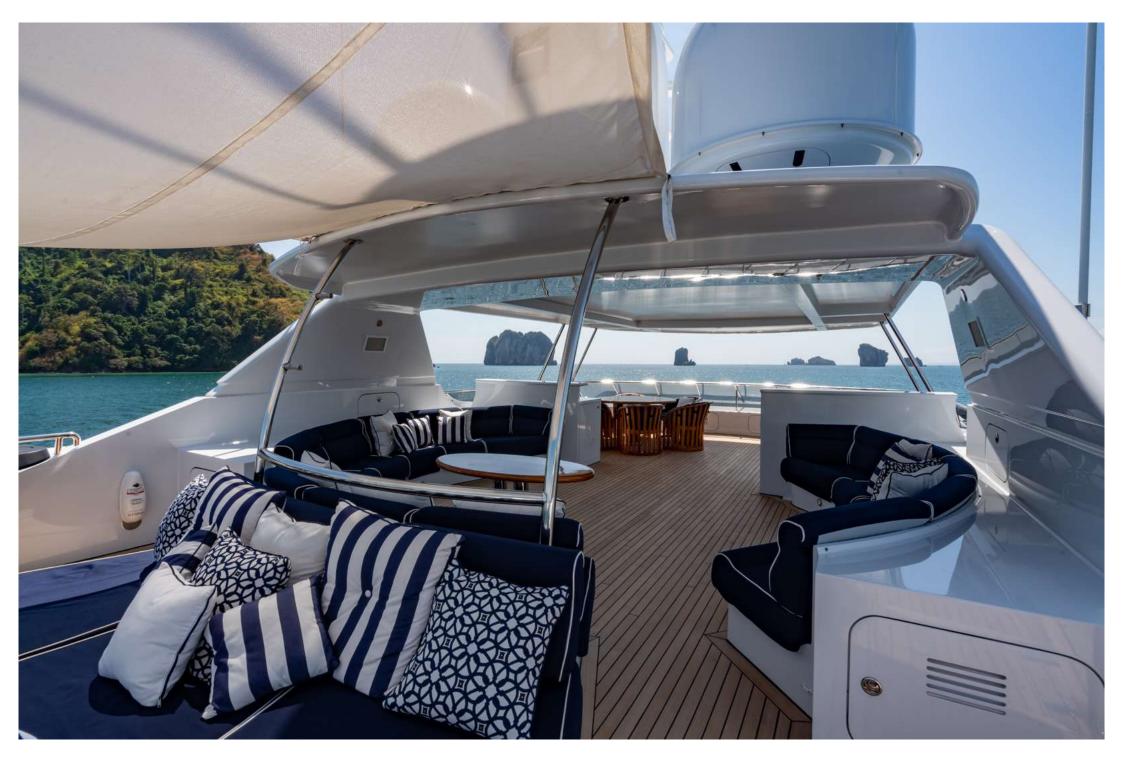

uper king size double bed, 50" Smart TV, and has a large en suite with separate bath, shower and double basins.

#### LOWER DECK:

The remaining four cabins are located on the lower deck and include: 2 x full-beam VIP staterooms (one forward and one aft) both with king size beds and are en suite with a shower (the aft en suite has a bath and shower).

2 x twin cabins with 2 single beds each and are en suite with showers.

All staterooms are beautifully appointed and have air-conditioning.

#### GYM EQUIPMENT:

- Elliptical machine
- Rowing machine
- Bike
- Selection of free weights
- Yoga matts
- Gym has AC & TV



# GENERAL ARRANGEMENT





# Aft running



## At anchor



Aft view and net lap pool



## Aft view with toys



## Beach club view



## Custom netted lap pool



## Sundeck



## Sundeck seating



## Sundeck



## Skylounge drinks



# Skylounge



## Upper deck



## Upper deck al fresco dining



## Upper deck seating



## Upper deck al fresco dining



Upper deck al fresco dining



## Main deck aft seating



#### Main deck saloon



## Main deck saloon



## Main deck saloon dining



## Main deck saloon dining



## Main deck saloon fine dining



## Upper deck saloon and bar



## Main deck Master stateroom



## Main deck Master stateroom



#### Master stateroom bathroom



#### Full beam VIP stateroom



## Full beam VIP stateroom



## Full beam VIP stateroom



#### Guest twin stateroom



#### Guest twin stateroom



## Fine dining



# Fine dining



## Fine dining



## Paddle board



## Kayaks and paddle board



## Seabobs



## Seabobs