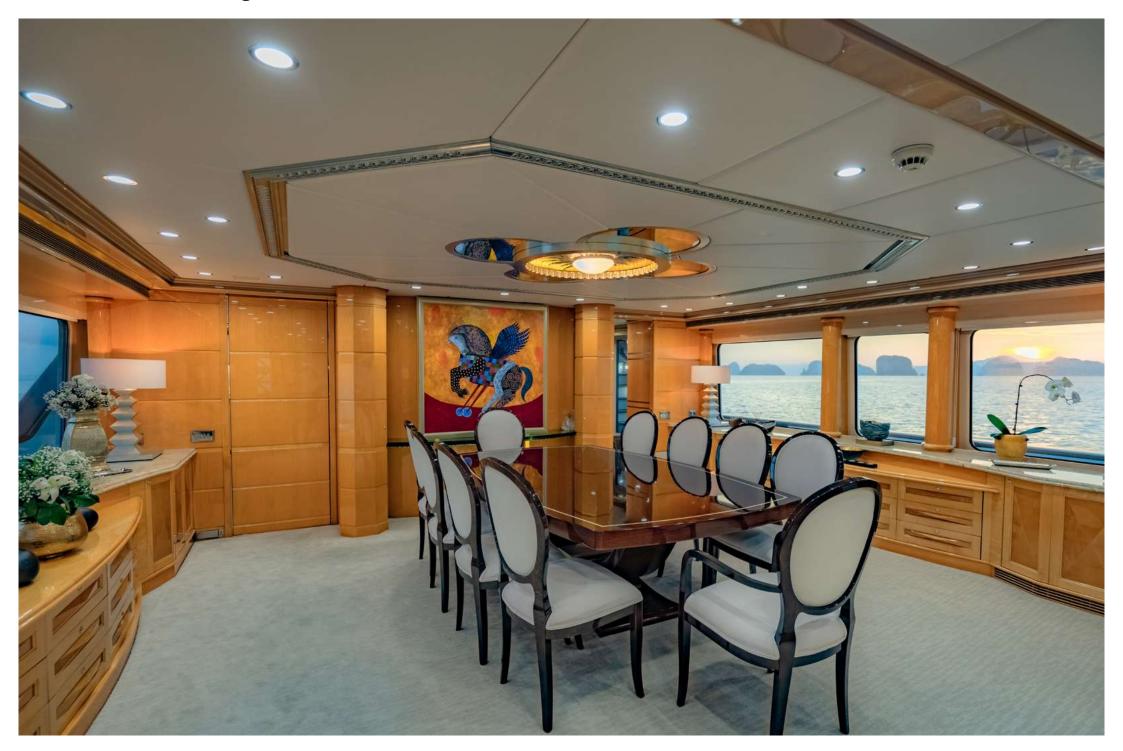

.

2 x twin cabins with 2 single beds each and are en suite with showers.

All staterooms are beautifully appointed and have air-conditioning.

#### GYM EQUIPMENT:

- Elliptical machine
- Rowing machine
- Bike
- Selection of free weights
- Yoga matts
- Gym has AC & TV



# GENERAL ARRANGEMENT





# Aft running



## At anchor



Aft view and net lap pool



## Aft view with toys



## Beach club view



## Custom netted lap pool



## Sundeck



## Sundeck seating



## Sundeck



## Skylounge drinks



# Skylounge



## Upper deck



## Upper deck al fresco dining



## Upper deck seating



## Upper deck al fresco dining



Upper deck al fresco dining



## Main deck aft seating



#### Main deck saloon



## Main deck saloon



## Main deck saloon dining



## Main deck saloon dining



## Main deck saloon fine dining



## Upper deck saloon and bar



## Main deck Master stateroom



## Main deck Master stateroom



#### Master stateroom bathroom



#### Full beam VIP stateroom



## Full beam VIP stateroom



## Full beam VIP stateroom



#### Guest twin stateroom



#### Guest twin stateroom



## Fine dining



# Fine dining



## Fine dining



## Paddle board



## Kayaks and paddle board



## Seabobs



## Seabobs