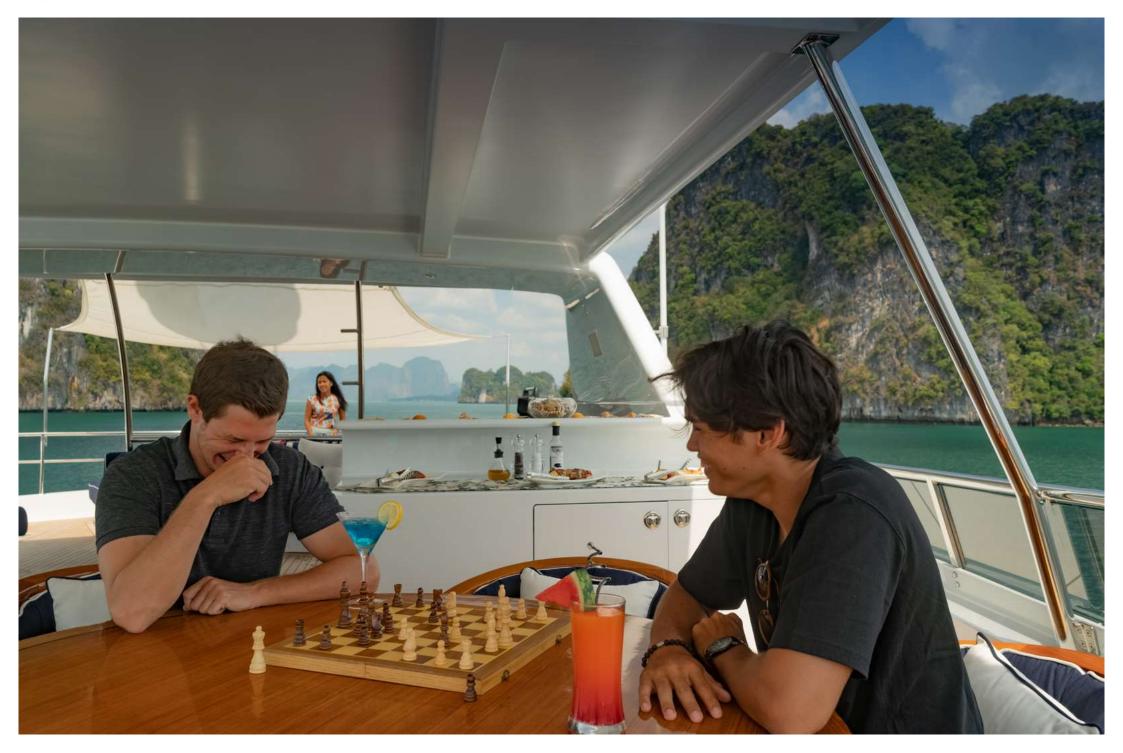

arate bath, shower and double basins.

#### LOWER DECK:

The remaining four cabins are located on the lower deck and include: 2 x full-beam VIP staterooms (one forward and one aft) both with king size beds and are en suite with a shower (the aft en suite has a bath and shower).

2 x twin cabins with 2 single beds each and are en suite with showers.

All staterooms are beautifully appointed and have air-conditioning.

#### GYM EQUIPMENT:

- Elliptical machine
- Rowing machine
- Bike
- Selection of free weights
- Yoga matts
- Gym has AC & TV



# GENERAL ARRANGEMENT





# Aft running



## At anchor



Aft view and net lap pool



## Aft view with toys



## Beach club view



## Custom netted lap pool



## Sundeck



## Sundeck seating



## Sundeck



## Skylounge drinks



# Skylounge



## Upper deck



## Upper deck al fresco dining



## Upper deck seating



## Upper deck al fresco dining



Upper deck al fresco dining



## Main deck aft seating



#### Main deck saloon



## Main deck saloon



## Main deck saloon dining



## Main deck saloon dining



## Main deck saloon fine dining



## Upper deck saloon and bar



## Main deck Master stateroom



## Main deck Master stateroom



#### Master stateroom bathroom



#### Full beam VIP stateroom



## Full beam VIP stateroom



## Full beam VIP stateroom



#### Guest twin stateroom



#### Guest twin stateroom



## Fine dining



# Fine dining



## Fine dining



## Paddle board



## Kayaks and paddle board



## Seabobs



## Seabobs