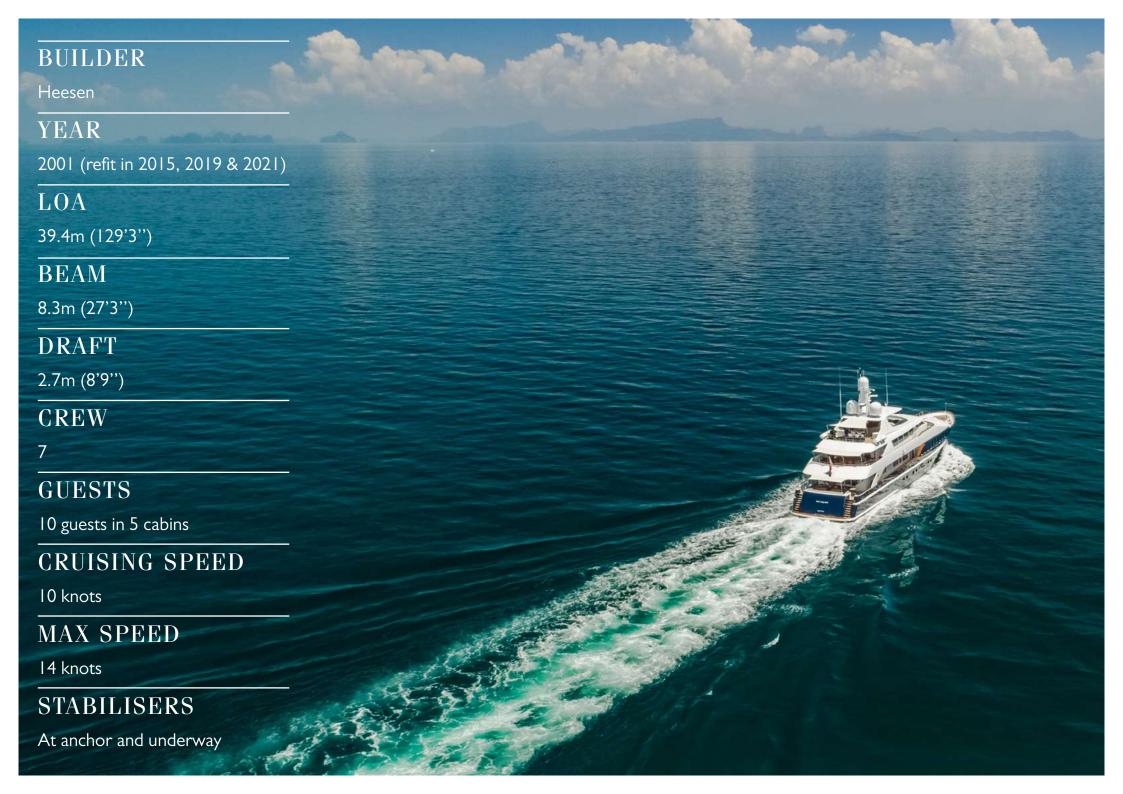

LADY AZUL was built in 2001 by leading Dutch shipyard Heesen, with extensive interior and exterior refits in 2015, 2019 and 2021, installing new technologies and amenities to cater for the modern-day charterer. The 39.4m full displacement yacht has been reimagined with exploration and adventure in mind, whilst maintaining the elegance and timeless style of the original build, destined to cruise the less travelled part of the world.