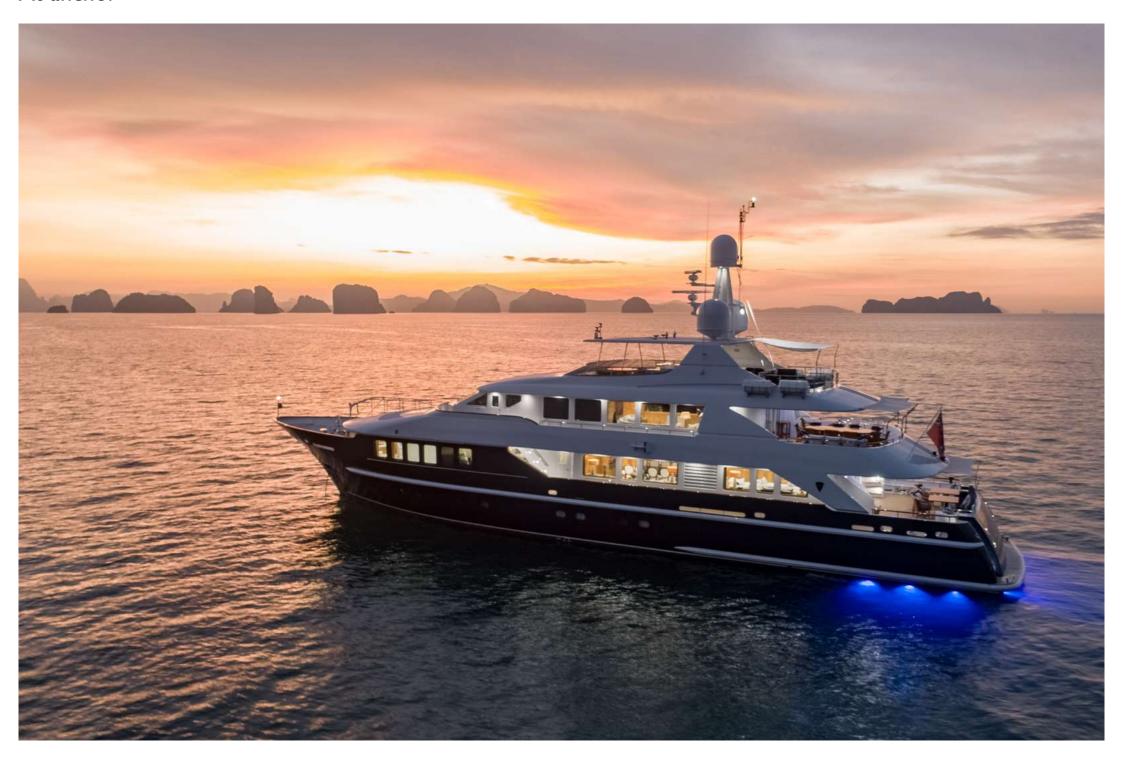

LADY AZUL was built in 2001 by leading Dutch shipyard Heesen, with extensive interior and exterior refits in 2015, 2019 and 2021, installing new technologies and amenities to cater for the modern-day charterer. The 39.4m full displacement yacht has been reimagined with exploration and adventure in mind, whilst maintaining the elegance and timeless style of the original build, destined to cruise the less travelled part of the world.

## At anchor

Aft view and net lap pool