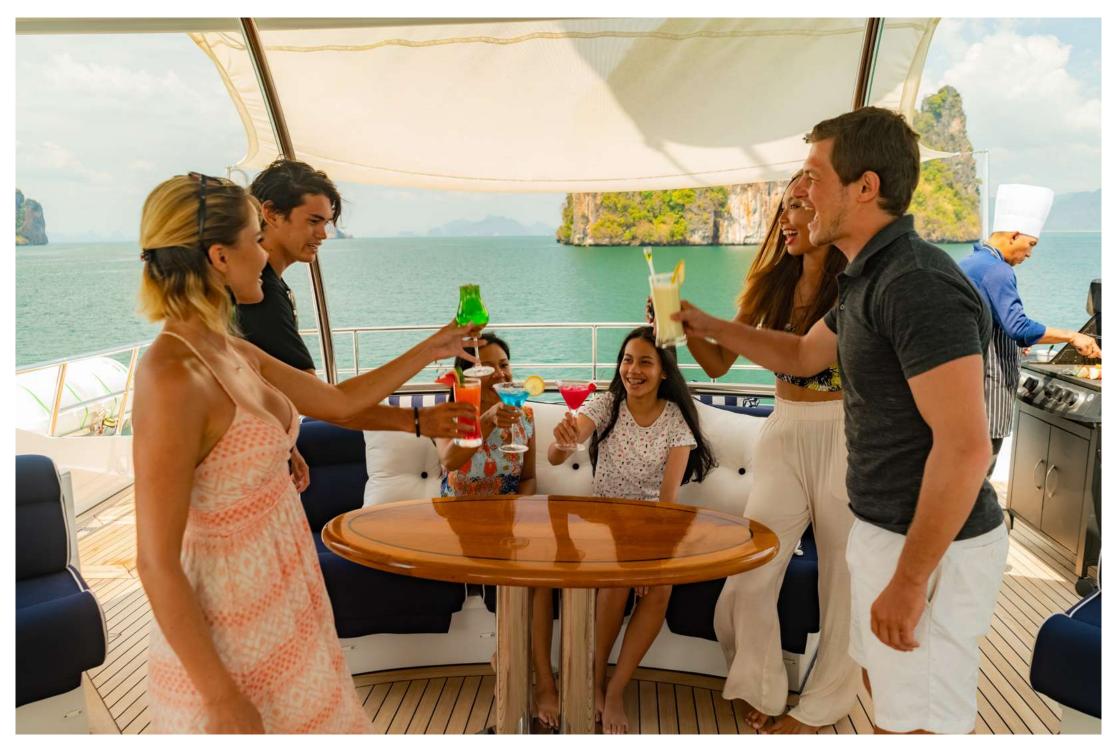

suite with separate bath, shower and double basins.

#### LOWER DECK:

The remaining four cabins are located on the lower deck and include: 2 x full-beam VIP staterooms (one forward and one aft) both with king size beds and are en suite with a shower (the aft en suite has a bath and shower).

2 x twin cabins with 2 single beds each and are en suite with showers.

All staterooms are beautifully appointed and have air-conditioning.

#### GYM EQUIPMENT:

- Elliptical machine
- Rowing machine
- Bike
- Selection of free weights
- Yoga matts
- Gym has AC & TV



# GENERAL ARRANGEMENT





# Aft running



## At anchor



Aft view and net lap pool



## Aft view with toys



## Beach club view



## Custom netted lap pool



## Sundeck



## Sundeck seating



## Sundeck



## Skylounge drinks



# Skylounge



## Upper deck



## Upper deck al fresco dining



## Upper deck seating



## Upper deck al fresco dining



Upper deck al fresco dining



## Main deck aft seating



#### Main deck saloon



## Main deck saloon



## Main deck saloon dining



## Main deck saloon dining



## Main deck saloon fine dining



## Upper deck saloon and bar



## Main deck Master stateroom



## Main deck Master stateroom



#### Master stateroom bathroom



#### Full beam VIP stateroom



## Full beam VIP stateroom



## Full beam VIP stateroom



#### Guest twin stateroom



#### Guest twin stateroom



## Fine dining



# Fine dining



## Fine dining



## Paddle board



## Kayaks and paddle board



## Seabobs



## Seabobs