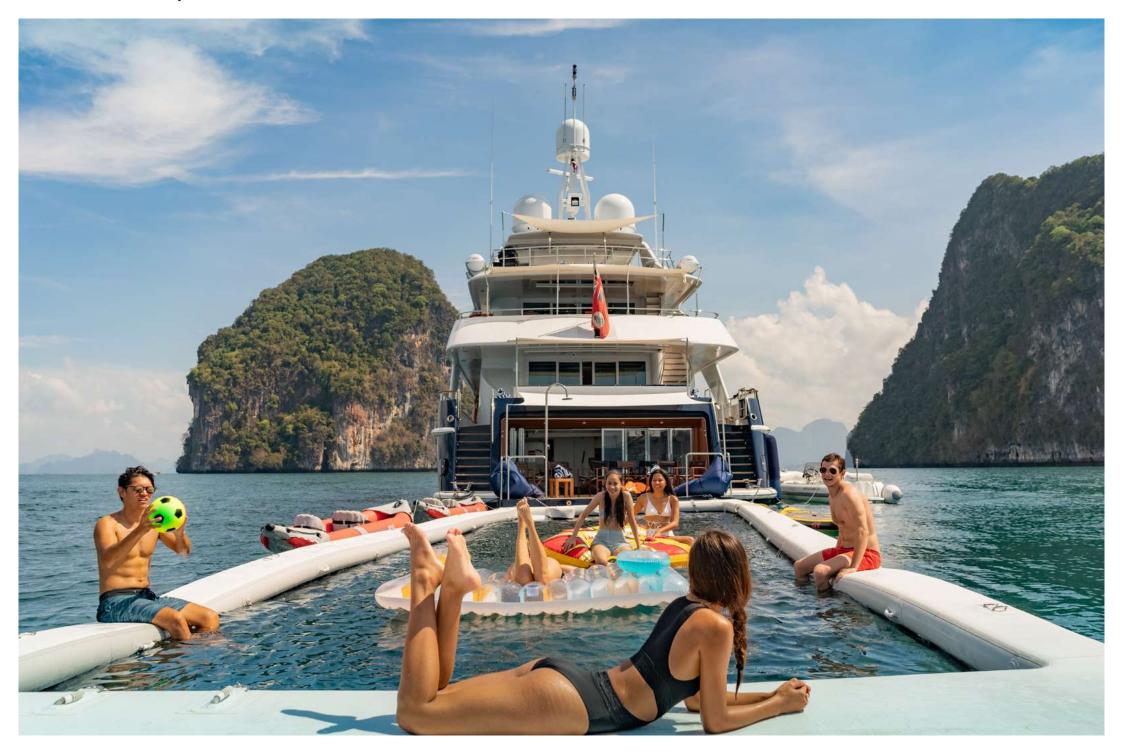

Expansive outdoor space offers guests the opportunity to embrace the surrounding nature with ample seating areas for lounging, sunbathing and alfresco dining. For those wanting to immerse themselves in the water, the beach club is the perfect place to be, brimming with water toys and a huge netted custom pool for protected swimming. For the more energetic, there is a well-appointed air-conditioned gym and fully equipped dive centre to uncover preserved shipwrecks, colourful reefs with over 3/4 of the worlds coral species and a multitude of other marine life.

## Aft view with toys