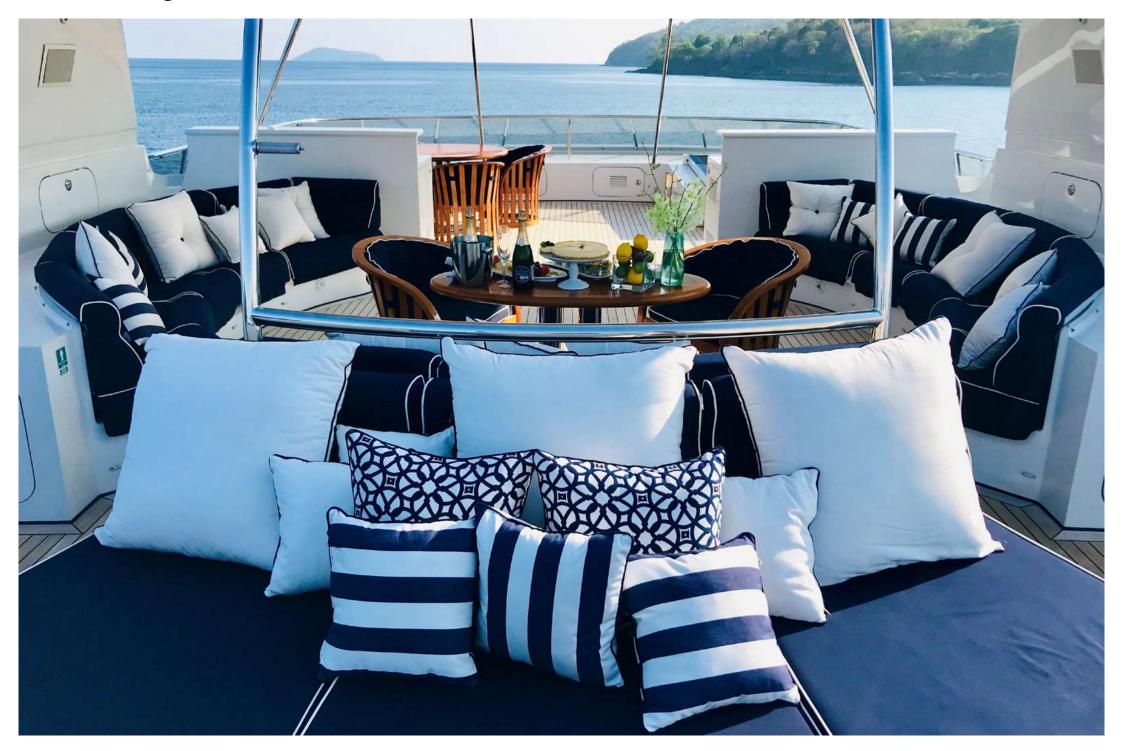

bed, 50" Smart TV, and has a large en suite with separate bath, shower and double basins.

#### LOWER DECK:

The remaining four cabins are located on the lower deck and include: 2 x full-beam VIP staterooms (one forward and one aft) both with king size beds and are en suite with a shower (the aft en suite has a bath and shower).

2 x twin cabins with 2 single beds each and are en suite with showers.

All staterooms are beautifully appointed and have air-conditioning.

#### GYM EQUIPMENT:

- Elliptical machine
- Rowing machine
- Bike
- Selection of free weights
- Yoga matts
- Gym has AC & TV



# GENERAL ARRANGEMENT





# Aft running



## At anchor



Aft view and net lap pool



## Aft view with toys



## Beach club view



## Custom netted lap pool



## Sundeck



## Sundeck seating



## Sundeck



## Skylounge drinks



# Skylounge



## Upper deck



## Upper deck al fresco dining



## Upper deck seating



## Upper deck al fresco dining



Upper deck al fresco dining



## Main deck aft seating



#### Main deck saloon



## Main deck saloon



## Main deck saloon dining



## Main deck saloon dining



## Main deck saloon fine dining



## Upper deck saloon and bar



## Main deck Master stateroom



## Main deck Master stateroom



#### Master stateroom bathroom



#### Full beam VIP stateroom



## Full beam VIP stateroom



## Full beam VIP stateroom



#### Guest twin stateroom



#### Guest twin stateroom



## Fine dining



# Fine dining



## Fine dining



## Paddle board



## Kayaks and paddle board



## Seabobs



## Seabobs