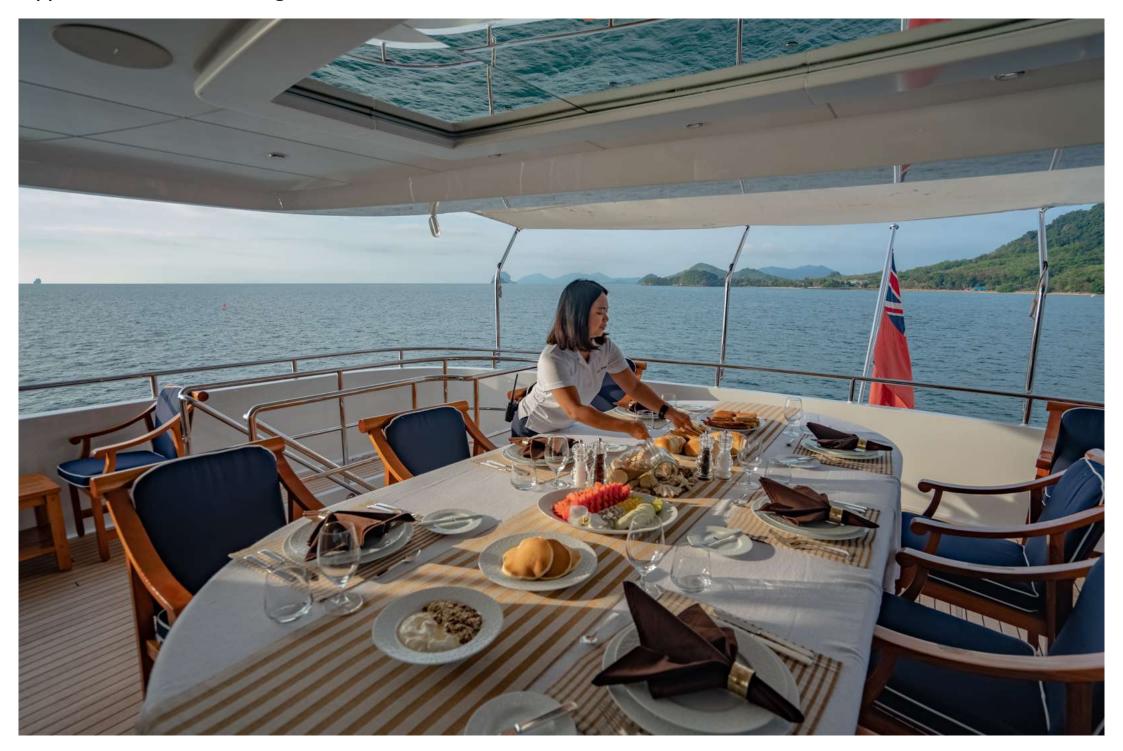

ck and include: 2 x full-beam VIP staterooms (one forward and one aft) both with king size beds and are en suite with a shower (the aft en suite has a bath and shower).

2 x twin cabins with 2 single beds each and are en suite with showers.

All staterooms are beautifully appointed and have air-conditioning.

#### GYM EQUIPMENT:

- Elliptical machine
- Rowing machine
- Bike
- Selection of free weights
- Yoga matts
- Gym has AC & TV



# GENERAL ARRANGEMENT





# Aft running



## At anchor



Aft view and net lap pool



## Aft view with toys



## Beach club view



## Custom netted lap pool



## Sundeck



## Sundeck seating



## Sundeck



## Skylounge drinks



# Skylounge



## Upper deck



## Upper deck al fresco dining



## Upper deck seating



## Upper deck al fresco dining



Upper deck al fresco dining



## Main deck aft seating



#### Main deck saloon



## Main deck saloon



## Main deck saloon dining



## Main deck saloon dining



## Main deck saloon fine dining



## Upper deck saloon and bar



## Main deck Master stateroom



## Main deck Master stateroom



#### Master stateroom bathroom



#### Full beam VIP stateroom



## Full beam VIP stateroom



## Full beam VIP stateroom



#### Guest twin stateroom



#### Guest twin stateroom



## Fine dining



# Fine dining



## Fine dining



## Paddle board



## Kayaks and paddle board



## Seabobs



## Seabobs