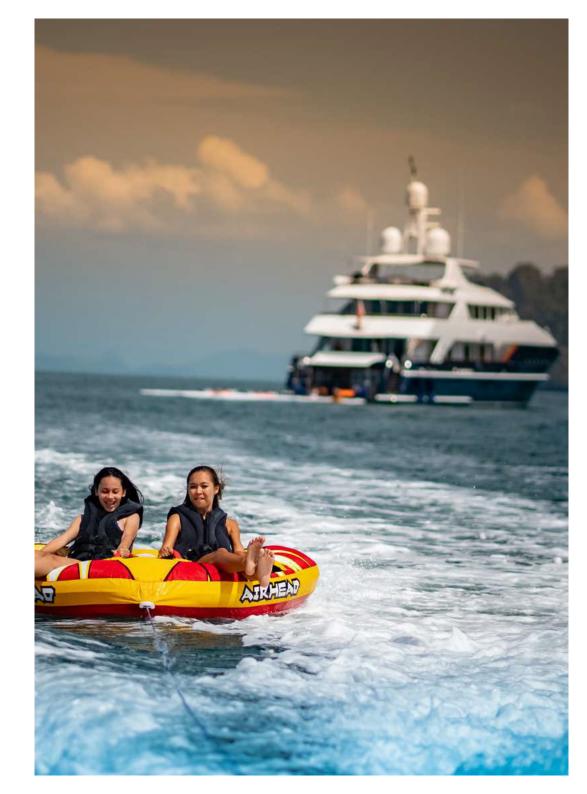

Expansive outdoor space offers guests the opportunity to embrace the surrounding nature with ample seating areas for lounging, sunbathing and alfresco dining. For those wanting to immerse themselves in the water, the beach club is the perfect place to be, brimming with water toys and a huge netted custom pool for protected swimming. For the more energetic, there is a well-appointed air-conditioned gym and fully equipped dive centre to uncover preserved shipwrecks, colourful reefs with over 3/4 of the worlds coral species and a multitude of other marine life.

#### TENDER & TOYS:

- I x Williams 505 Diesel-Jet tender
- 2 x Seabobs
- I x custom built inflatable pool with swim net (5m x 10m)
- 4 x full diving equipment including dive compressor and scuba gear
- 8 x dive cylinders
- 4 x inflatable kayaks
- 5 x inflatable paddle boards
- I x inflatable donut.
- I x inflatable banana
- Assorted fishing equipment
- Snorkelling equipment
- Kitesurfing equipment