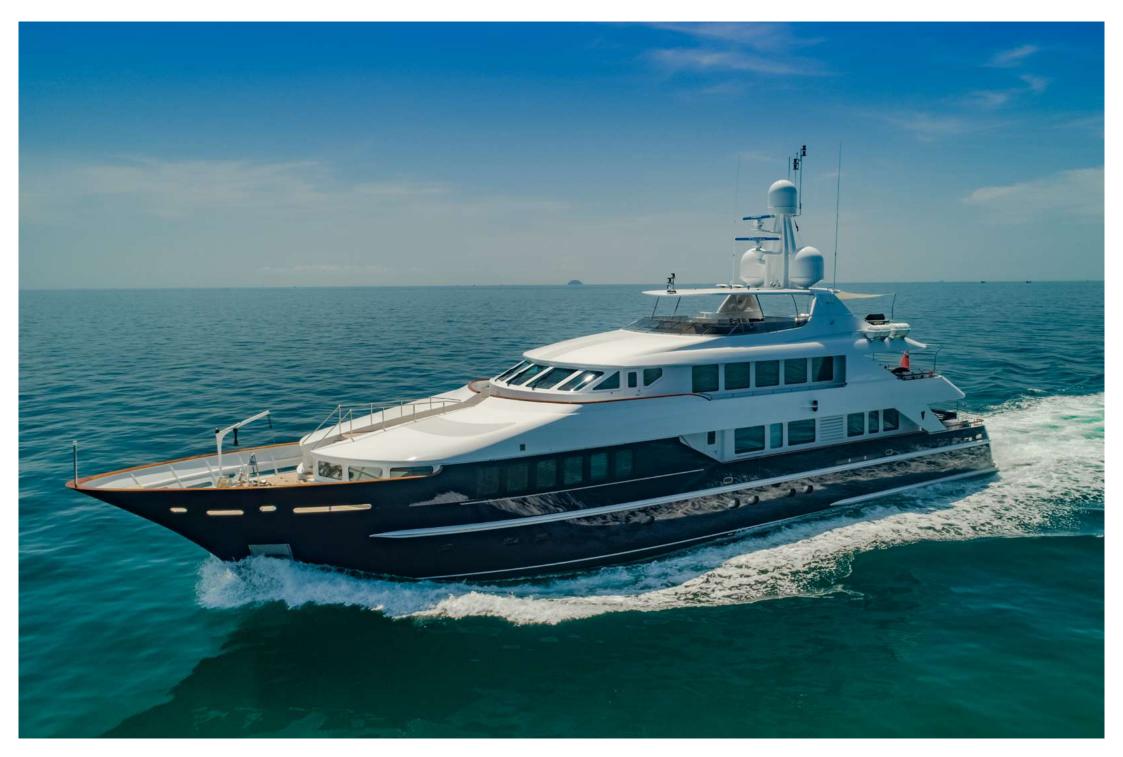

LADY AZUL was built in 2001 by leading Dutch shipyard Heesen, with extensive interior and exterior refits in 2015, 2019 and 2021, installing new technologies and amenities to cater for the modern-day charterer. The 39.4m full displacement yacht has been reimagined with exploration and adventure in mind, whilst maintaining the elegance and timeless style of the original build, destined to cruise the less travelled part of the world.