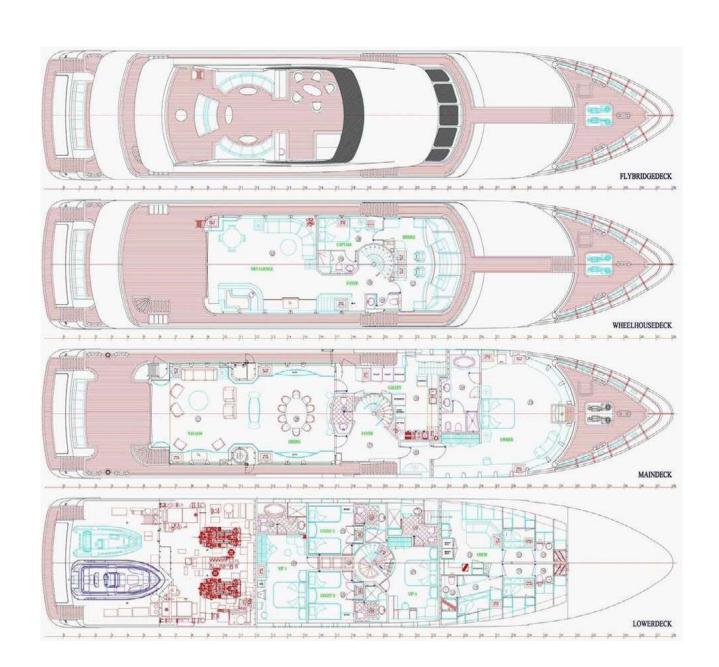

# GENERAL ARRANGEMENT

LADY AZUL comfortably accommodates 10 guests in 5 staterooms, boasting a full-beam master stateroom on the main deck, as well as four well-maintained staterooms in the lower deck, comprising of 2 full-beam VIP staterooms and 2 twin staterooms, all with luxurious en suites, entertainment centres and hostess call buttons.

#### ACCOMMODATION:

LADY AZUL accommodates up to 10 guests in 5 staterooms: