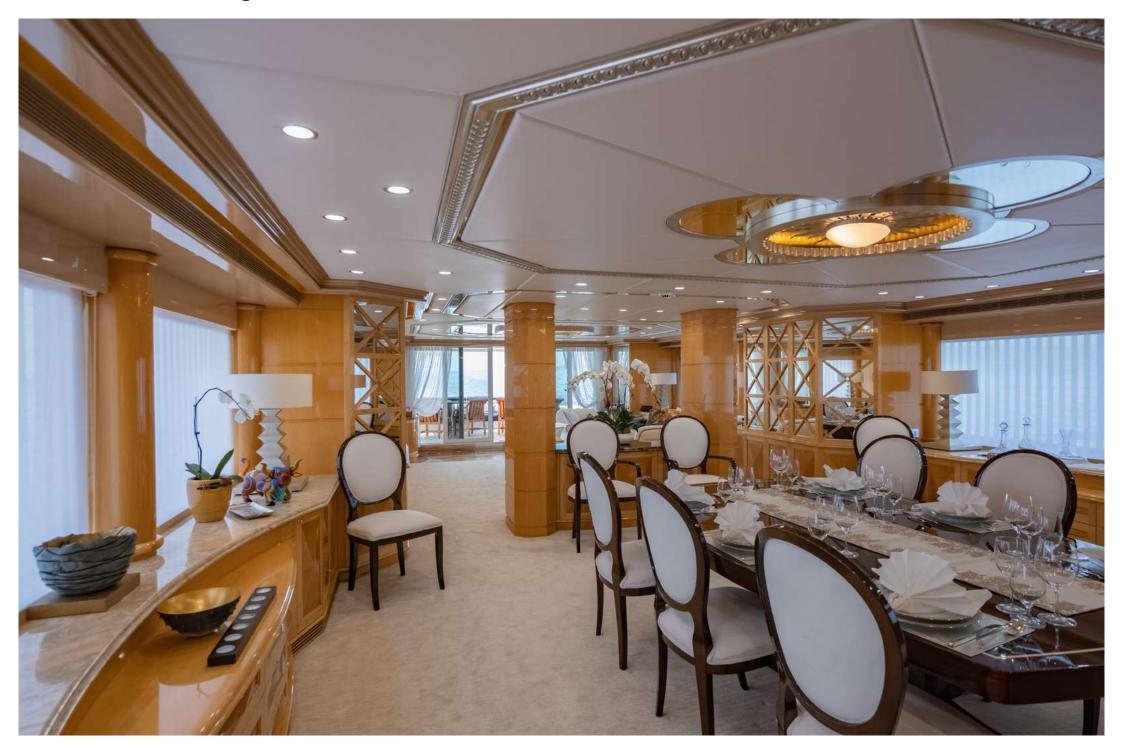

n suite has a bath and shower).

2 x twin cabins with 2 single beds each and are en suite with showers.

All staterooms are beautifully appointed and have air-conditioning.

#### GYM EQUIPMENT:

- Elliptical machine
- Rowing machine
- Bike
- Selection of free weights
- Yoga matts
- Gym has AC & TV



# GENERAL ARRANGEMENT





# Aft running



## At anchor



Aft view and net lap pool



## Aft view with toys



## Beach club view



## Custom netted lap pool



## Sundeck



## Sundeck seating



## Sundeck



## Skylounge drinks



# Skylounge



## Upper deck



## Upper deck al fresco dining



## Upper deck seating



## Upper deck al fresco dining



Upper deck al fresco dining



## Main deck aft seating



#### Main deck saloon



## Main deck saloon



## Main deck saloon dining



## Main deck saloon dining



## Main deck saloon fine dining



## Upper deck saloon and bar



## Main deck Master stateroom



## Main deck Master stateroom



#### Master stateroom bathroom



#### Full beam VIP stateroom



## Full beam VIP stateroom



## Full beam VIP stateroom



#### Guest twin stateroom



#### Guest twin stateroom



## Fine dining



# Fine dining



## Fine dining



## Paddle board



## Kayaks and paddle board



## Seabobs



## Seabobs