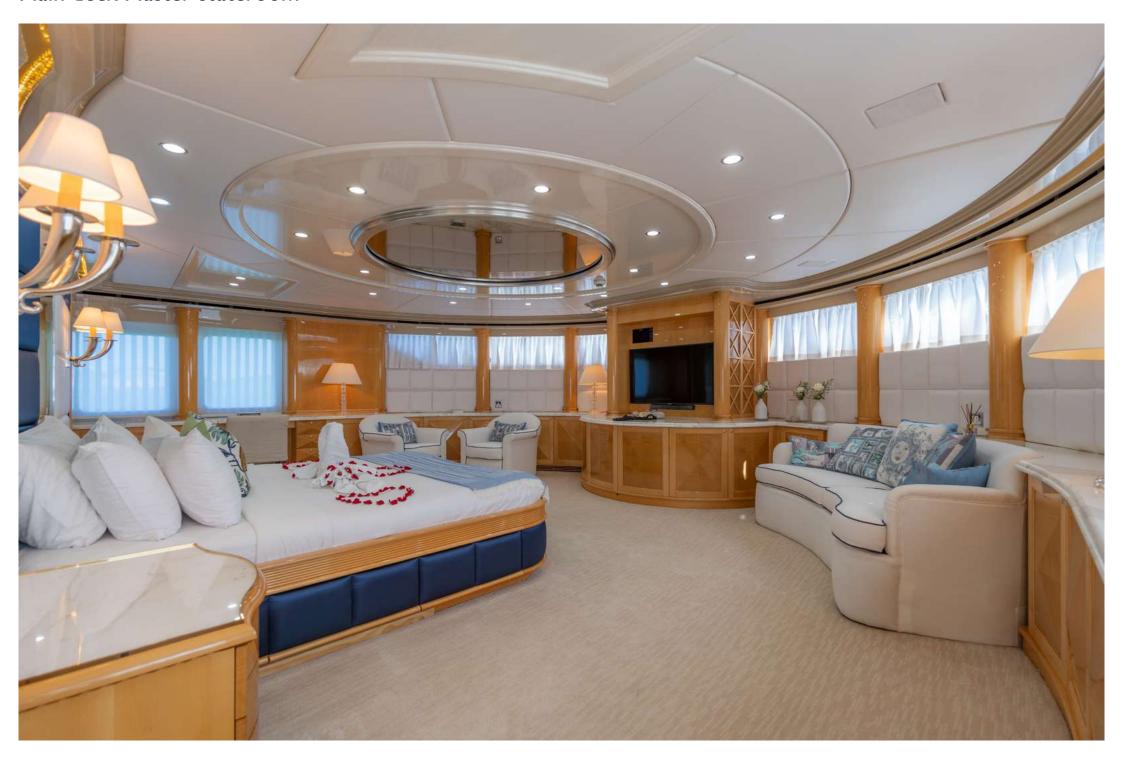

#### MAIN DECK:

I  $\times$  master stateroom is located forward on the main deck and is full beam with surrounding windows and sea views. It enjoys a super king size double bed, 50" Smart TV, and has a large en suite with separate bath, shower and double basins.

## Main deck Master stateroom