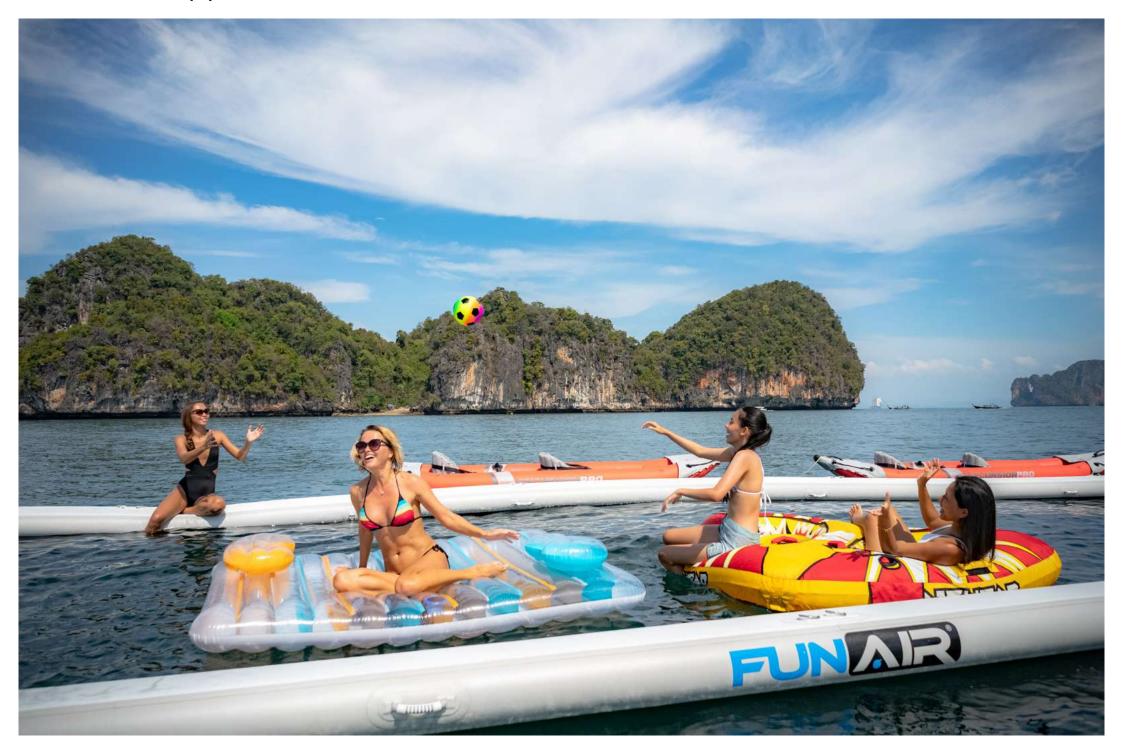

Expansive outdoor space offers guests the opportunity to embrace the surrounding nature with ample seating areas for lounging, sunbathing and alfresco dining. For those wanting to immerse themselves in the water, the beach club is the perfect place to be, brimming with water toys and a huge netted custom pool for protected swimming. For the more energetic, there is a well-appointed air-conditioned gym and fully equipped dive centre to uncover preserved shipwrecks, colourful reefs with over 3/4 of the worlds coral species and a multitude of other marine life.

#### TENDER & TOYS:

- I x Williams 505 Diesel-Jet tender
- 2 x Seabobs
- I x custom built inflatable pool with swim net (5m x 10m)
- 4 x full diving equipment including dive compressor and scuba gear
- 8 x dive cylinders
- 4 x inflatable kayaks
- 5 x inflatable paddle boards
- I x inflatable donut.
- I x inflatable banana
- Assorted fishing equipment
- Snorkelling equipment
- Kitesurfing equipment

## Paddle board

## Kayaks and paddle board