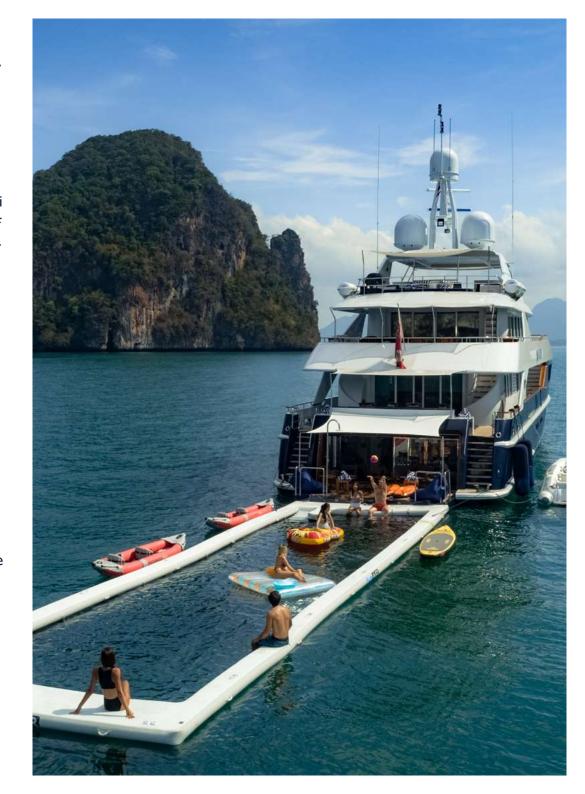

Expansive outdoor space offers guests the opportunity to embrace the surrounding nature with ample seating areas for lounging, sunbathing and alfresco dining. For those wanting to immerse themselves in the water, the beach club is the perfect place to be, brimming with water toys and a huge netted custom pool for protected swimming. For the more energetic, there is a well-appointed air-conditioned gym and fully equipped dive centre to uncover preserved shipwrecks, colourful reefs with over 3/4 of the worlds coral species and a multitude of other marine life.

#### TENDER & TOYS:

- I x Williams 505 Diesel-Jet tender
- 2 x Seabobs
- I x custom built inflatable pool with swim net (5m x 10m)
- 4 x full diving equipment including dive compressor and scuba gear
- 8 x dive cylinders
- 4 x inflatable kayaks
- 5 x inflatable paddle boards
- I x inflatable donut.
- I x inflatable banana
- Assorted fishing equipment
- Snorkelling equipment
- Kitesurfing equipment