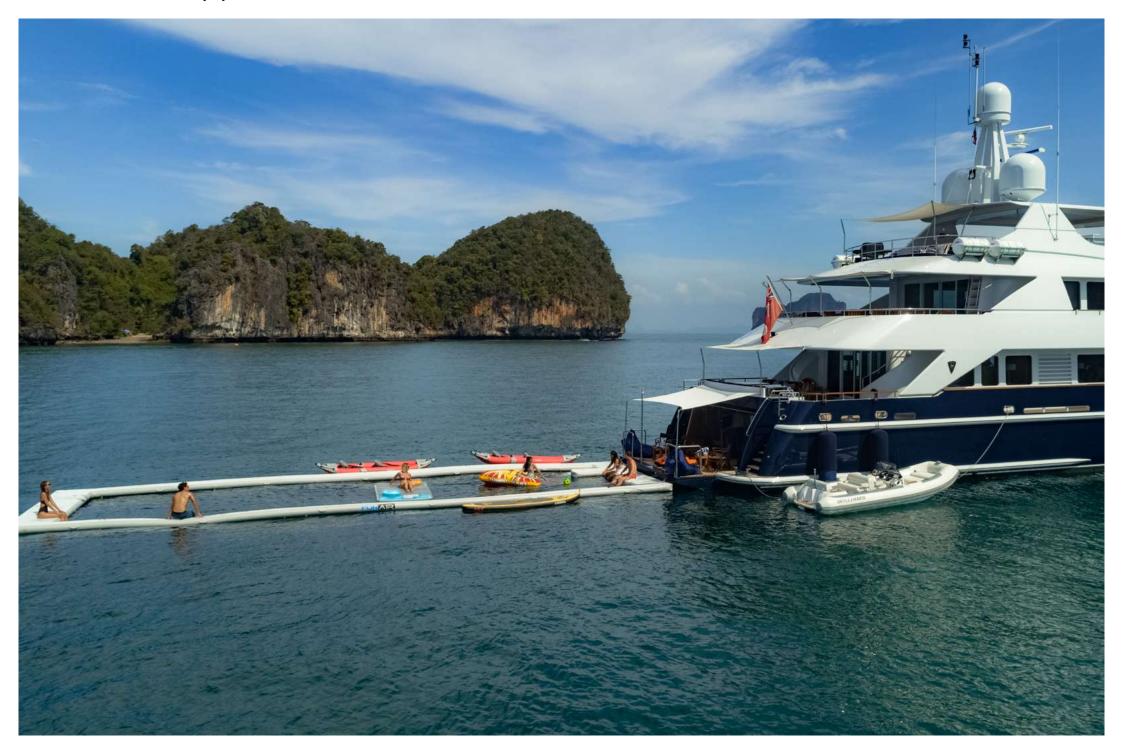

Expansive outdoor space offers guests the opportunity to embrace the surrounding nature with ample seating areas for lounging, sunbathing and alfresco dining. For those wanting to immerse themselves in the water, the beach club is the perfect place to be, brimming with water toys and a huge netted custom pool for protected swimming. For the more energetic, there is a well-appointed air-conditioned gym and fully equipped dive centre to uncover preserved shipwrecks, colourful reefs with over 3/4 of the worlds coral species and a multitude of other marine life.

#### TENDER & TOYS:

- I x Williams 505 Diesel-Jet tender
- 2 x Seabobs
- I x custom built inflatable pool with swim net (5m x 10m)
- 4 x full diving equipment including dive compressor and scuba gear
- 8 x dive cylinders
- 4 x inflatable kayaks
- 5 x inflatable paddle boards
- I x inflatable donut.
- I x inflatable banana
- Assorted fishing equipment
- Snorkelling equipment
- Kitesurfing equipment

## Custom netted lap pool