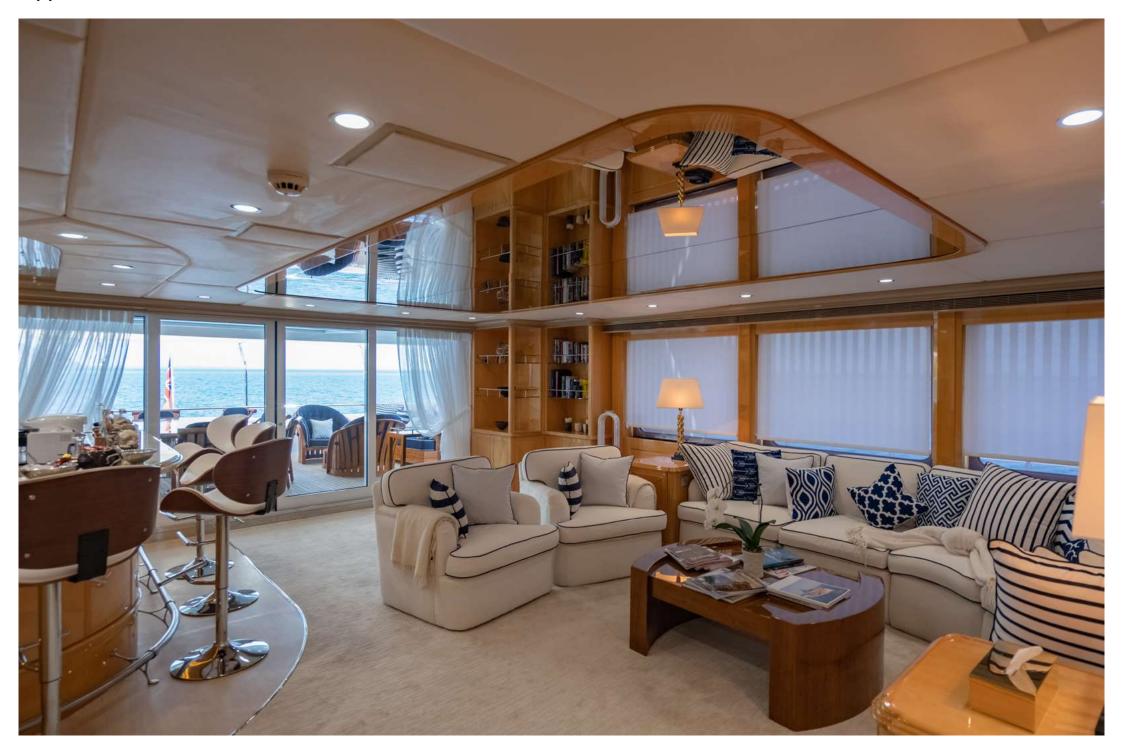

owers.

All staterooms are beautifully appointed and have air-conditioning.

#### GYM EQUIPMENT:

- Elliptical machine
- Rowing machine
- Bike
- Selection of free weights
- Yoga matts
- Gym has AC & TV



# GENERAL ARRANGEMENT





# Aft running



## At anchor



Aft view and net lap pool



## Aft view with toys



## Beach club view



## Custom netted lap pool



## Sundeck



## Sundeck seating



## Sundeck



## Skylounge drinks



# Skylounge



## Upper deck



## Upper deck al fresco dining



## Upper deck seating



## Upper deck al fresco dining



Upper deck al fresco dining



## Main deck aft seating



#### Main deck saloon



## Main deck saloon



## Main deck saloon dining



## Main deck saloon dining



## Main deck saloon fine dining



## Upper deck saloon and bar



## Main deck Master stateroom



## Main deck Master stateroom



#### Master stateroom bathroom



#### Full beam VIP stateroom



## Full beam VIP stateroom



## Full beam VIP stateroom



#### Guest twin stateroom



#### Guest twin stateroom



## Fine dining



# Fine dining



## Fine dining



## Paddle board



## Kayaks and paddle board



## Seabobs



## Seabobs