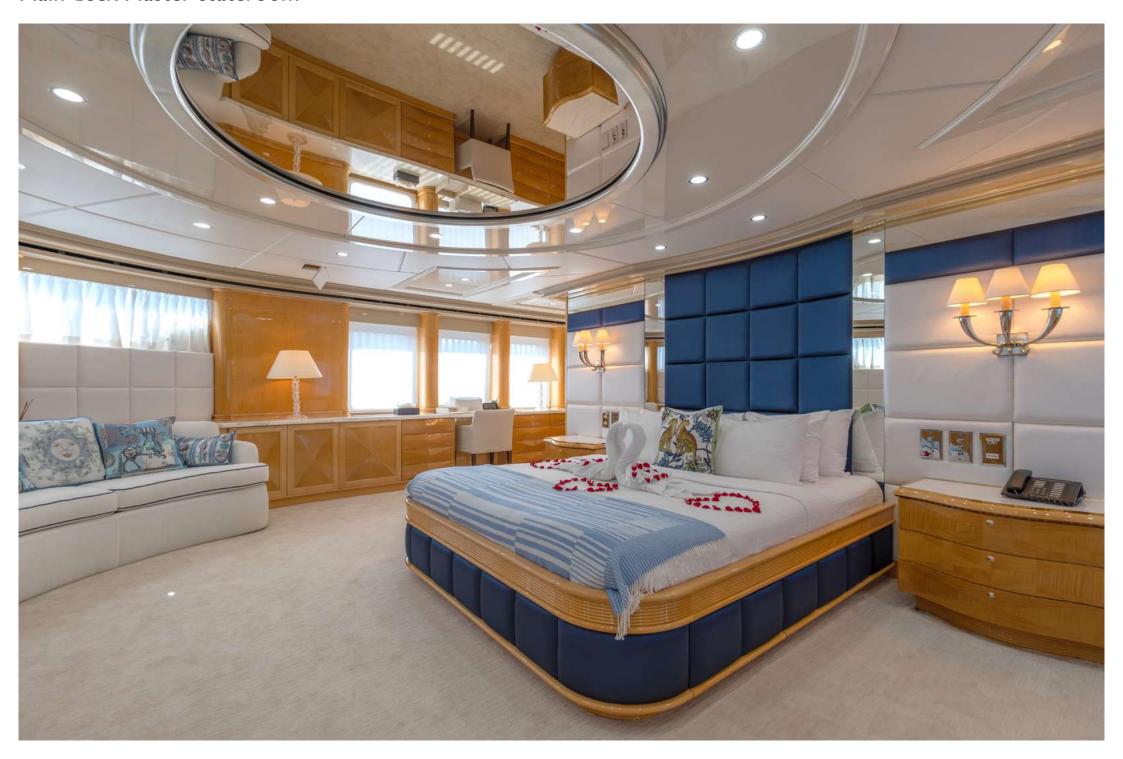

#### MAIN DECK:

I  $\times$  master stateroom is located forward on the main deck and is full beam with surrounding windows and sea views. It enjoys a super king size double bed, 50" Smart TV, and has a large en suite with separate bath, shower and double basins.

## Main deck Master stateroom