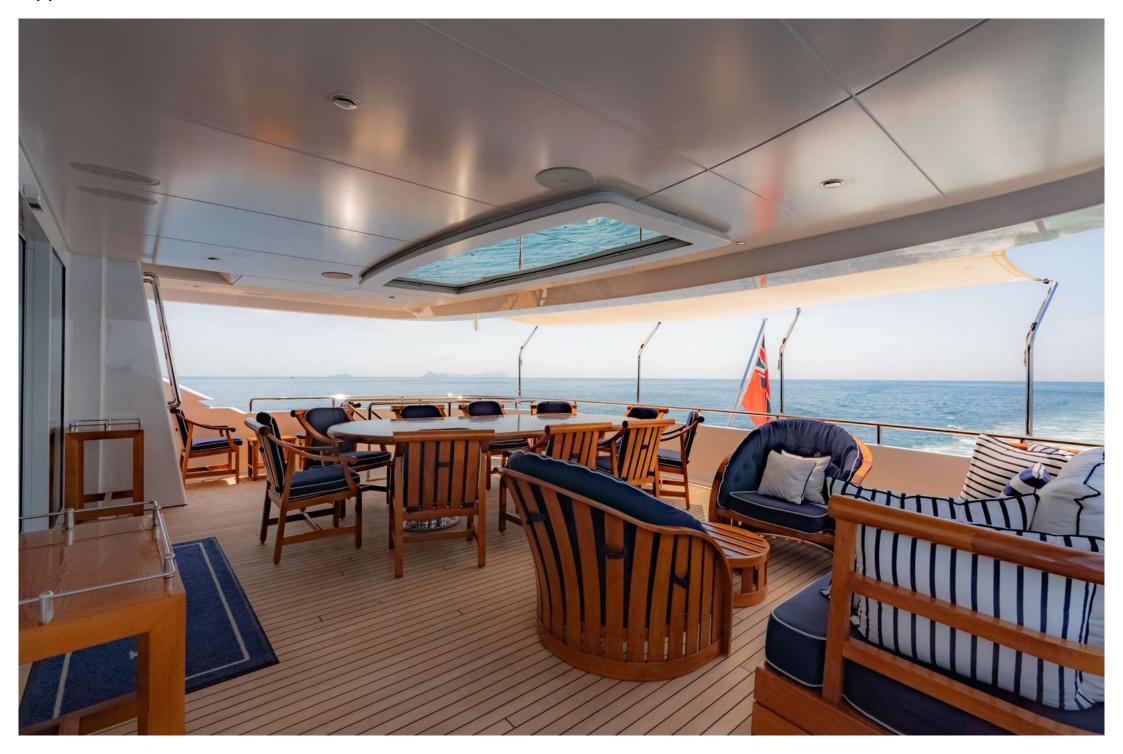

r and double basins.

#### LOWER DECK:

The remaining four cabins are located on the lower deck and include: 2 x full-beam VIP staterooms (one forward and one aft) both with king size beds and are en suite with a shower (the aft en suite has a bath and shower).

2 x twin cabins with 2 single beds each and are en suite with showers.

All staterooms are beautifully appointed and have air-conditioning.

#### GYM EQUIPMENT:

- Elliptical machine
- Rowing machine
- Bike
- Selection of free weights
- Yoga matts
- Gym has AC & TV



# GENERAL ARRANGEMENT





# Aft running



## At anchor



Aft view and net lap pool



## Aft view with toys



## Beach club view



## Custom netted lap pool



## Sundeck



## Sundeck seating



## Sundeck



## Skylounge drinks



# Skylounge



## Upper deck



## Upper deck al fresco dining



## Upper deck seating



## Upper deck al fresco dining



Upper deck al fresco dining



## Main deck aft seating



#### Main deck saloon



## Main deck saloon



## Main deck saloon dining



## Main deck saloon dining



## Main deck saloon fine dining



## Upper deck saloon and bar



## Main deck Master stateroom



## Main deck Master stateroom



#### Master stateroom bathroom



#### Full beam VIP stateroom



## Full beam VIP stateroom



## Full beam VIP stateroom



#### Guest twin stateroom



#### Guest twin stateroom



## Fine dining



# Fine dining



## Fine dining



## Paddle board



## Kayaks and paddle board



## Seabobs



## Seabobs