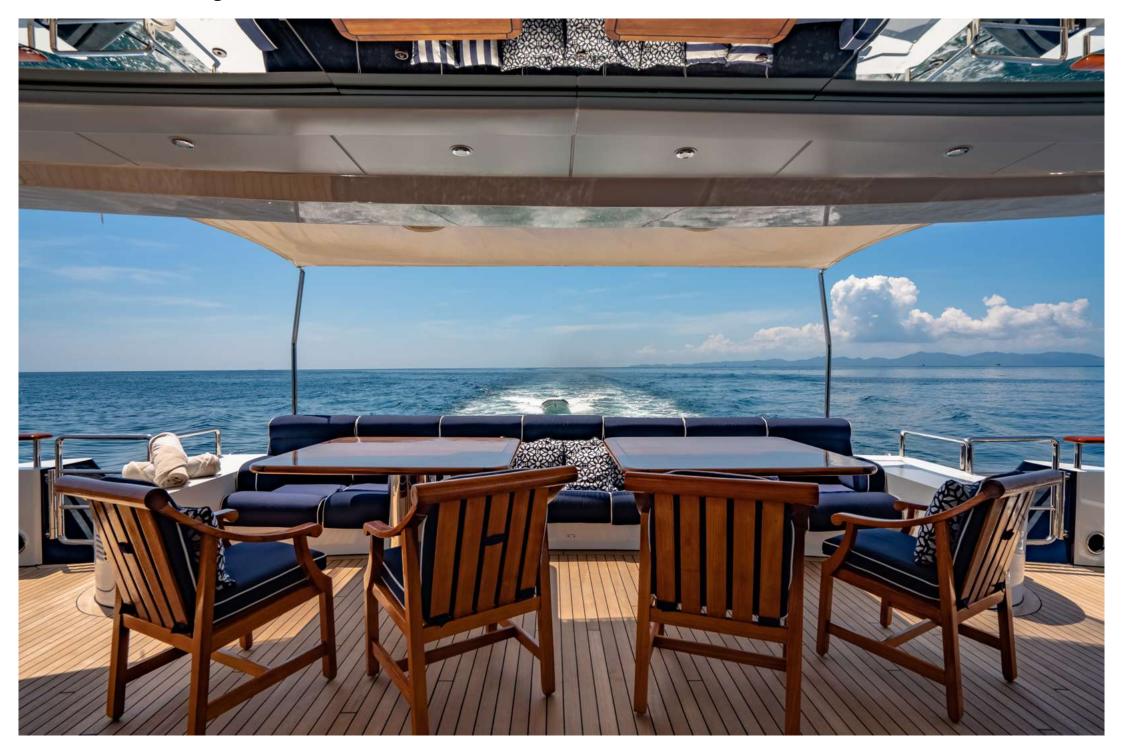

nd one aft) both with king size beds and are en suite with a shower (the aft en suite has a bath and shower).

2 x twin cabins with 2 single beds each and are en suite with showers.

All staterooms are beautifully appointed and have air-conditioning.

#### GYM EQUIPMENT:

- Elliptical machine
- Rowing machine
- Bike
- Selection of free weights
- Yoga matts
- Gym has AC & TV



# GENERAL ARRANGEMENT





# Aft running



## At anchor



Aft view and net lap pool



## Aft view with toys



## Beach club view



## Custom netted lap pool



## Sundeck



## Sundeck seating



## Sundeck



## Skylounge drinks



# Skylounge



## Upper deck



## Upper deck al fresco dining



## Upper deck seating



## Upper deck al fresco dining



Upper deck al fresco dining



## Main deck aft seating



#### Main deck saloon



## Main deck saloon



## Main deck saloon dining



## Main deck saloon dining



## Main deck saloon fine dining



## Upper deck saloon and bar



## Main deck Master stateroom



## Main deck Master stateroom



#### Master stateroom bathroom



#### Full beam VIP stateroom



## Full beam VIP stateroom



## Full beam VIP stateroom



#### Guest twin stateroom



#### Guest twin stateroom



## Fine dining



# Fine dining



## Fine dining



## Paddle board



## Kayaks and paddle board



## Seabobs



## Seabobs