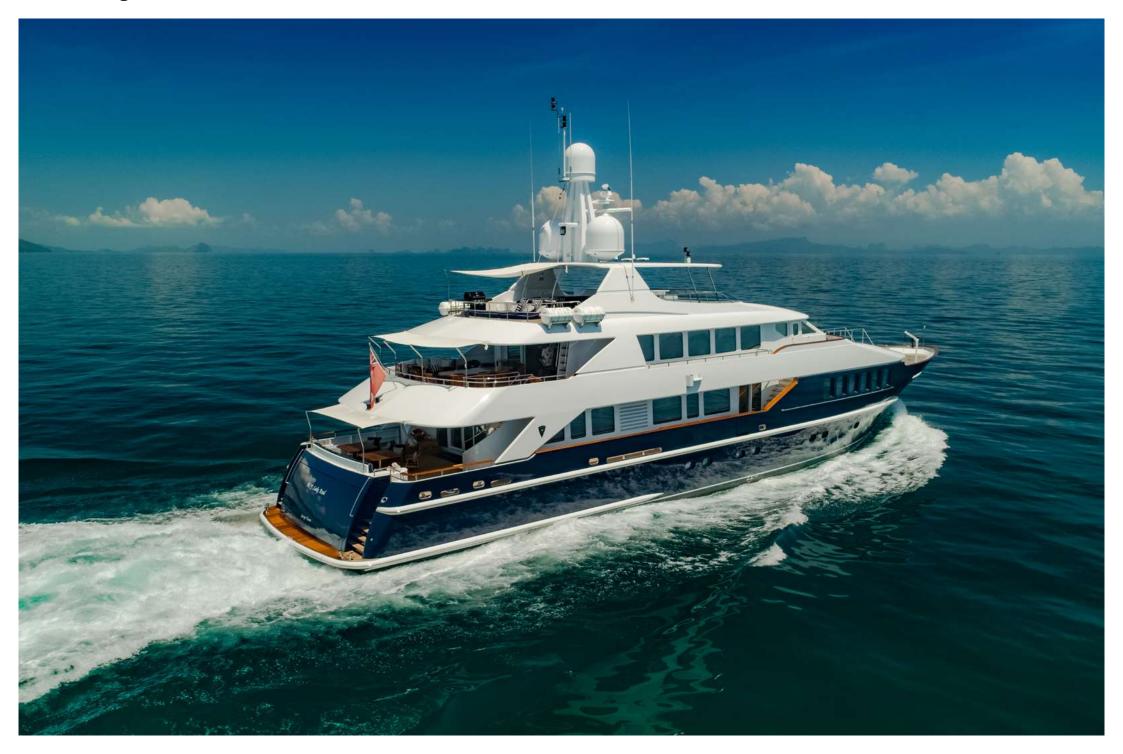

LADY AZUL was built in 2001 by leading Dutch shipyard Heesen, with extensive interior and exterior refits in 2015, 2019 and 2021, installing new technologies and amenities to cater for the modern-day charterer. The 39.4m full displacement yacht has been reimagined with exploration and adventure in mind, whilst maintaining the elegance and timeless style of the original build, destined to cruise the less travelled part of the world.