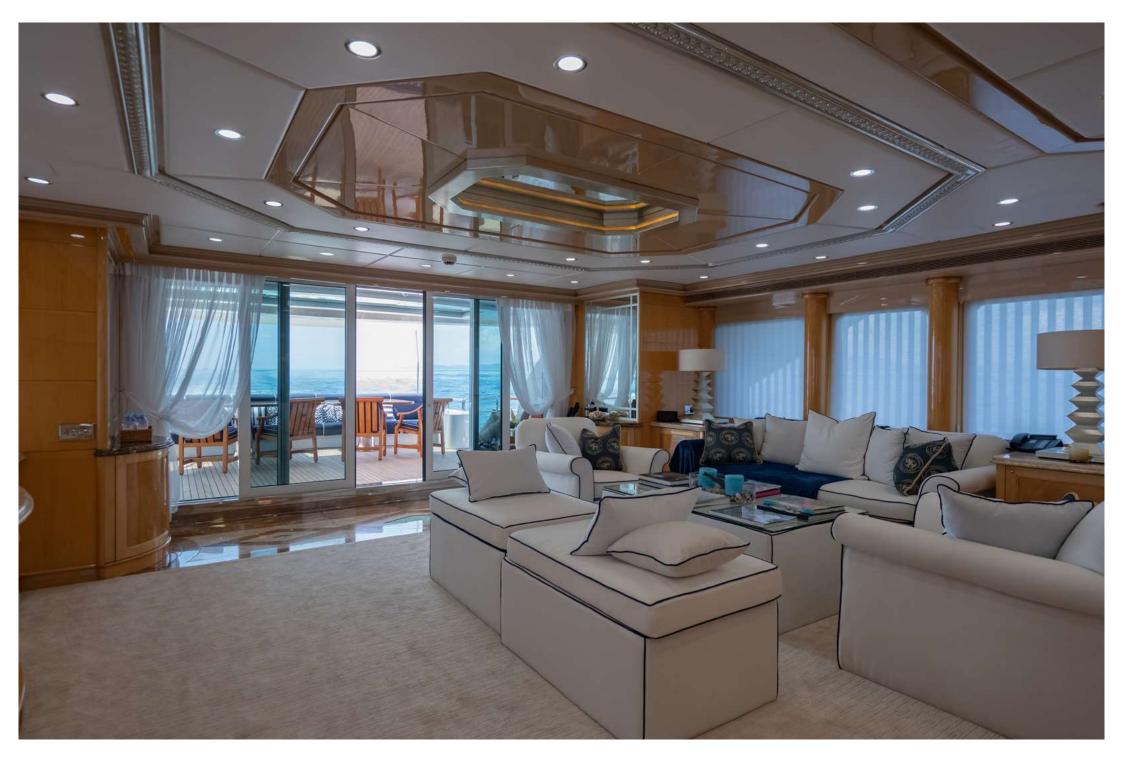

suite with a shower (the aft en suite has a bath and shower).

2 x twin cabins with 2 single beds each and are en suite with showers.

All staterooms are beautifully appointed and have air-conditioning.

#### GYM EQUIPMENT:

- Elliptical machine
- Rowing machine
- Bike
- Selection of free weights
- Yoga matts
- Gym has AC & TV



# GENERAL ARRANGEMENT





# Aft running



## At anchor



Aft view and net lap pool



## Aft view with toys



## Beach club view



## Custom netted lap pool



## Sundeck



## Sundeck seating



## Sundeck



## Skylounge drinks



# Skylounge



## Upper deck



## Upper deck al fresco dining



## Upper deck seating



## Upper deck al fresco dining



Upper deck al fresco dining



## Main deck aft seating



#### Main deck saloon



## Main deck saloon



## Main deck saloon dining



## Main deck saloon dining



## Main deck saloon fine dining



## Upper deck saloon and bar



## Main deck Master stateroom



## Main deck Master stateroom



#### Master stateroom bathroom



#### Full beam VIP stateroom



## Full beam VIP stateroom



## Full beam VIP stateroom



#### Guest twin stateroom



#### Guest twin stateroom



## Fine dining



# Fine dining



## Fine dining



## Paddle board



## Kayaks and paddle board



## Seabobs



## Seabobs