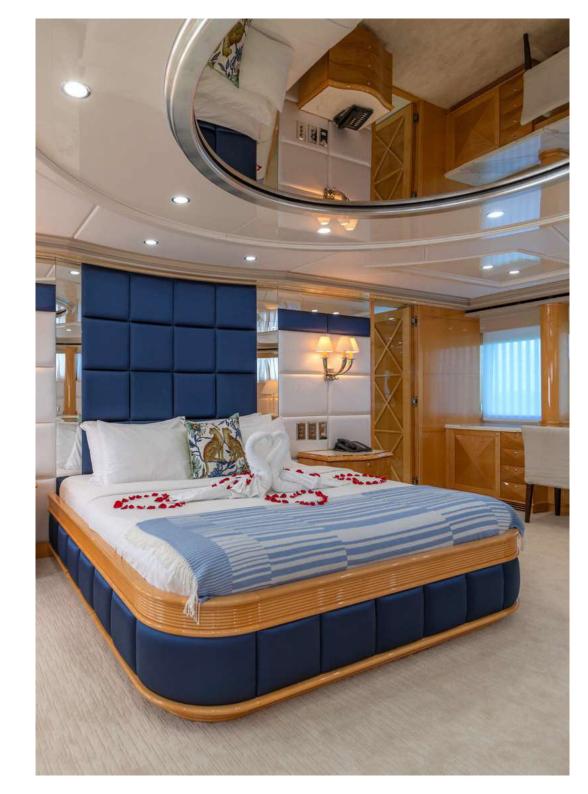

#### MAIN DECK:

I  $\times$  master stateroom is located forward on the main deck and is full beam with surrounding windows and sea views. It enjoys a super king size double bed, 50" Smart TV, and has a large en suite with separate bath, shower and double basins.

## Main deck Master stateroom