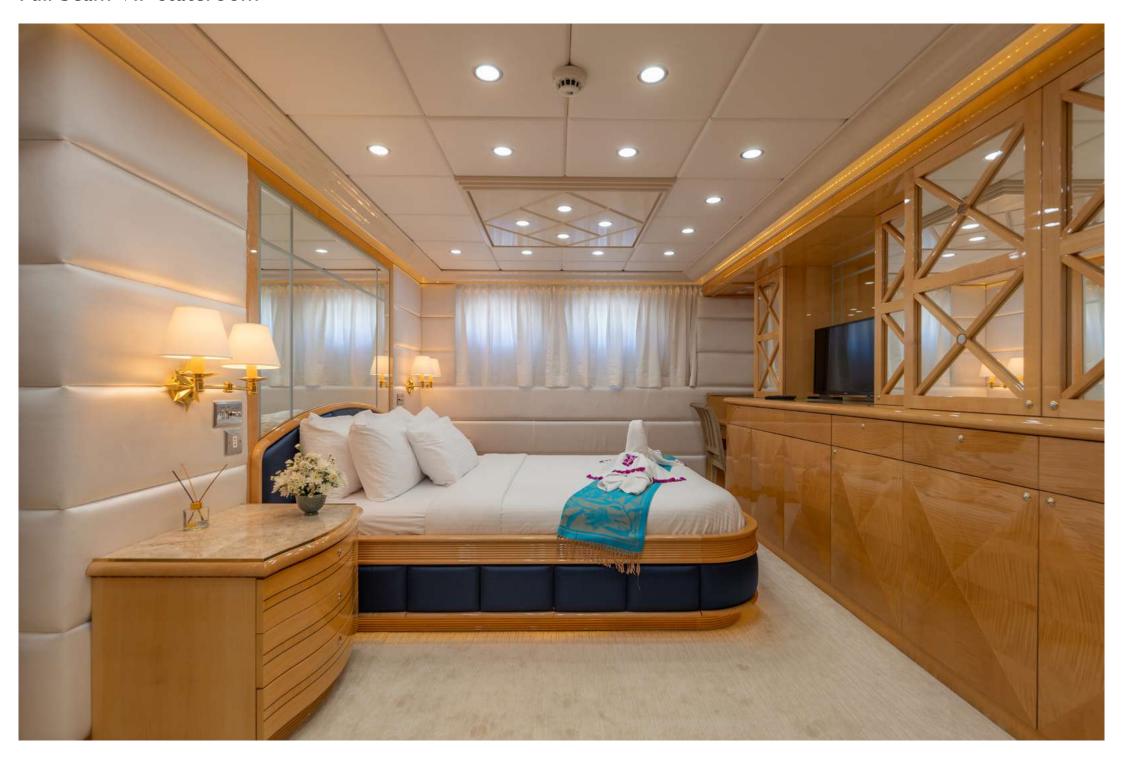

weights
- Yoga matts
- Gym has AC & TV



# GENERAL ARRANGEMENT





# Aft running



## At anchor



Aft view and net lap pool



## Aft view with toys



## Beach club view



## Custom netted lap pool



## Sundeck



## Sundeck seating



## Sundeck



## Skylounge drinks



# Skylounge



## Upper deck



## Upper deck al fresco dining



## Upper deck seating



## Upper deck al fresco dining



Upper deck al fresco dining



## Main deck aft seating



#### Main deck saloon



## Main deck saloon



## Main deck saloon dining



## Main deck saloon dining



## Main deck saloon fine dining



## Upper deck saloon and bar



## Main deck Master stateroom



## Main deck Master stateroom



#### Master stateroom bathroom



#### Full beam VIP stateroom



## Full beam VIP stateroom



## Full beam VIP stateroom



#### Guest twin stateroom



#### Guest twin stateroom



## Fine dining



# Fine dining



## Fine dining



## Paddle board



## Kayaks and paddle board



## Seabobs



## Seabobs