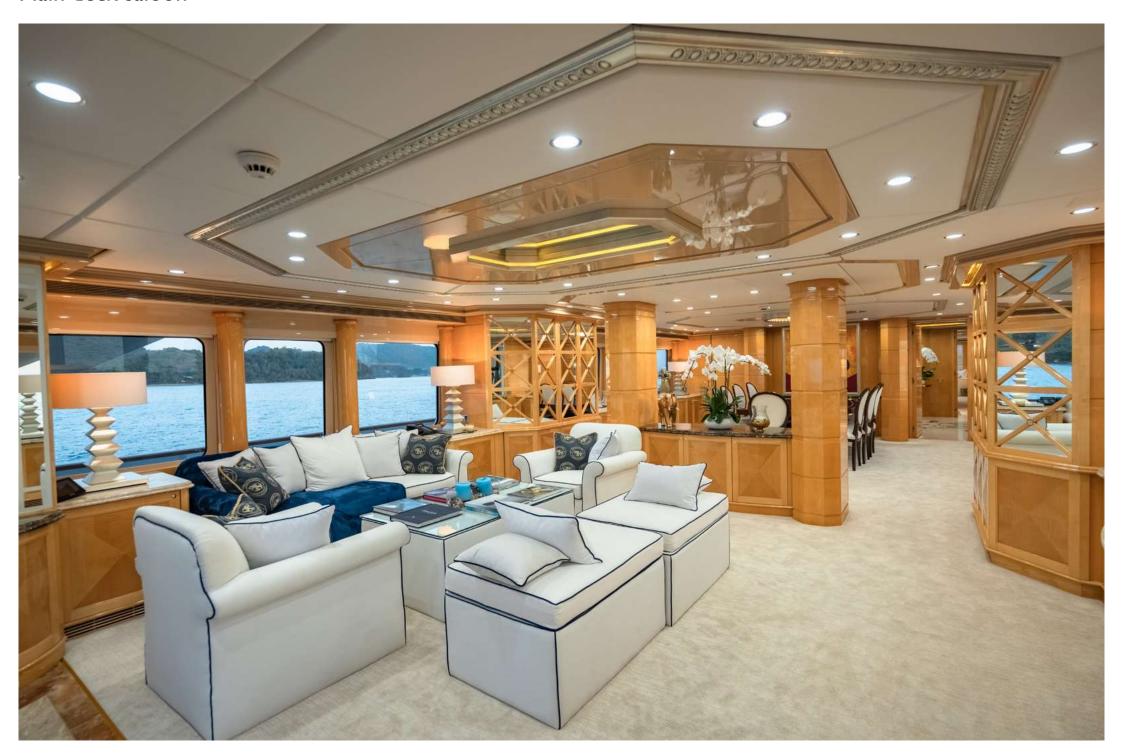

g size beds and are en suite with a shower (the aft en suite has a bath and shower).

2 x twin cabins with 2 single beds each and are en suite with showers.

All staterooms are beautifully appointed and have air-conditioning.

#### GYM EQUIPMENT:

- Elliptical machine
- Rowing machine
- Bike
- Selection of free weights
- Yoga matts
- Gym has AC & TV



# GENERAL ARRANGEMENT





# Aft running



## At anchor



Aft view and net lap pool



## Aft view with toys



## Beach club view



## Custom netted lap pool



## Sundeck



## Sundeck seating



## Sundeck



## Skylounge drinks



# Skylounge



## Upper deck



## Upper deck al fresco dining



## Upper deck seating



## Upper deck al fresco dining



Upper deck al fresco dining



## Main deck aft seating



#### Main deck saloon



## Main deck saloon



## Main deck saloon dining



## Main deck saloon dining



## Main deck saloon fine dining



## Upper deck saloon and bar



## Main deck Master stateroom



## Main deck Master stateroom



#### Master stateroom bathroom



#### Full beam VIP stateroom



## Full beam VIP stateroom



## Full beam VIP stateroom



#### Guest twin stateroom



#### Guest twin stateroom



## Fine dining



# Fine dining



## Fine dining



## Paddle board



## Kayaks and paddle board



## Seabobs



## Seabobs