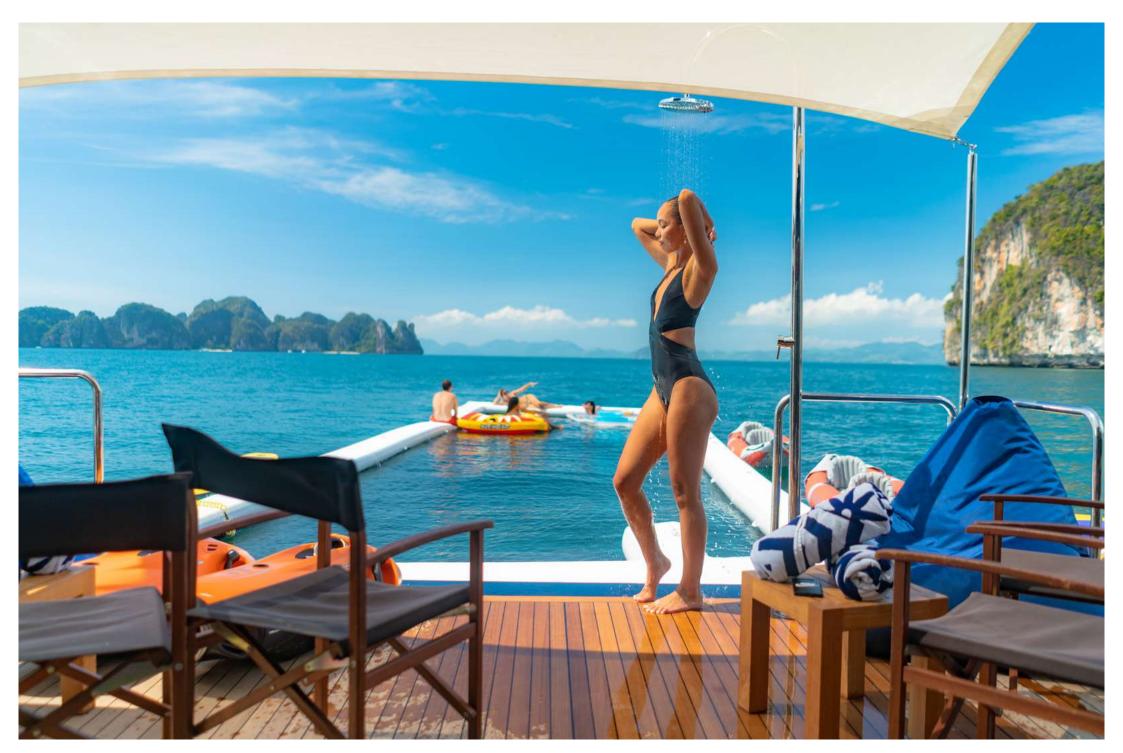

Expansive outdoor space offers guests the opportunity to embrace the surrounding nature with ample seating areas for lounging, sunbathing and alfresco dining. For those wanting to immerse themselves in the water, the beach club is the perfect place to be, brimming with water toys and a huge netted custom pool for protected swimming. For the more energetic, there is a well-appointed air-conditioned gym and fully equipped dive centre to uncover preserved shipwrecks, colourful reefs with over 3/4 of the worlds coral species and a multitude of other marine life.

## Beach club view