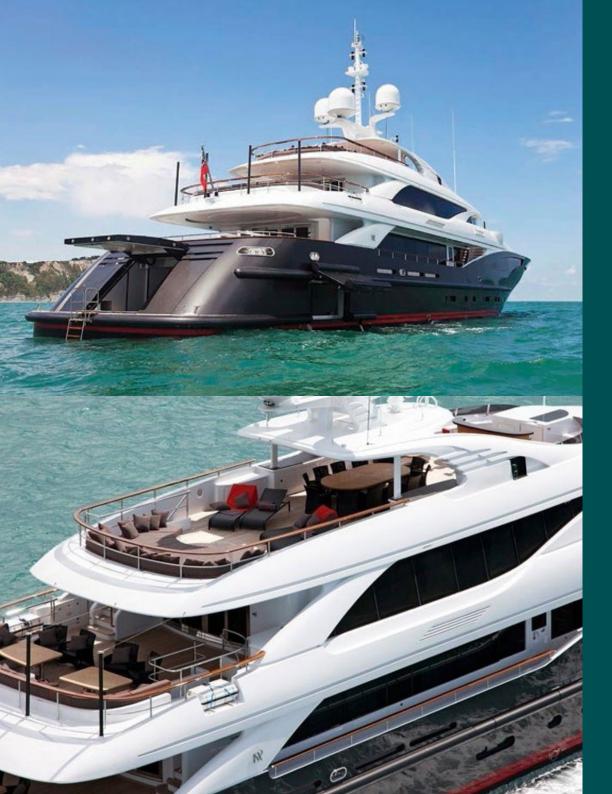

# M/Y LIBERTY

With huge volumes, impressive performance, and a unique designer interior, this sophisticated statement yacht was created to meet the very specific requirements of her discerning owners.

Her sleek, dark grey hull and dynamic lines convey a sense of power and speed. Fully stabilized and capable of speeds in excess of 15 knots, she is comfortable, fast, and remarkably fuel efficient.

Her well-appointed, spacious deck areas are designed for maximum flexibility, adaptable to every situation from private sunbathing to elegant cocktail parties. For those who prefer a more active lifestyle, LIBERTY is equipped with a wide range of water sports equipment and boasts the very latest in entertainment and communication technologies.