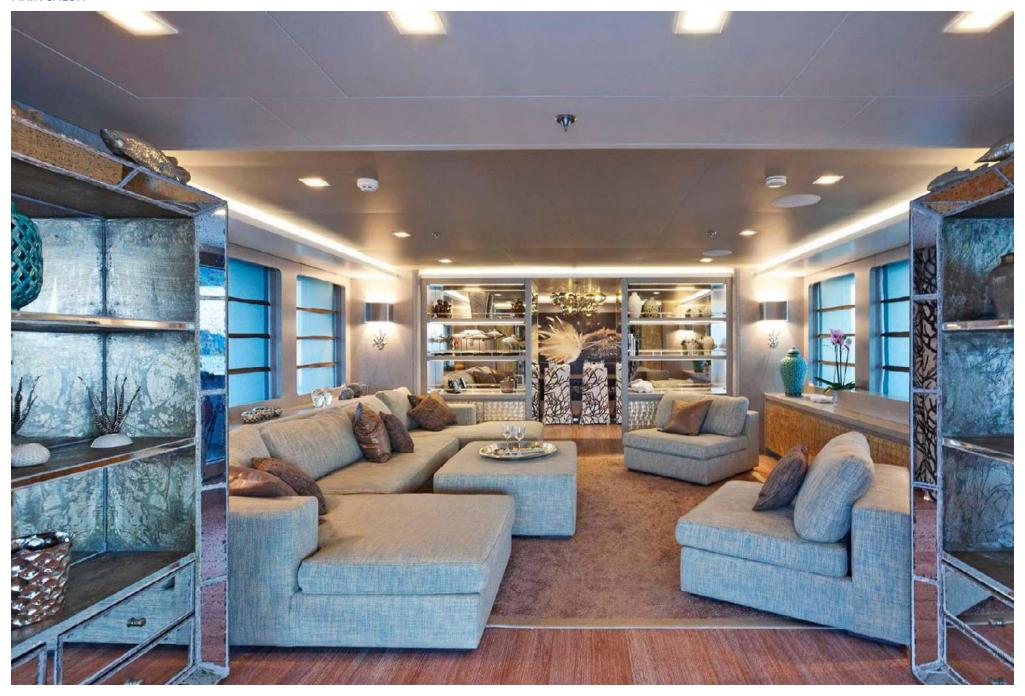

Resolutely contemporary, the interior décor is striking yet comfortable and immediately welcoming. The six luxurious staterooms each reflect a different ocean-inspired theme: turtle, seahorse, shark, nautilus, shrimp, starfish, and coral.