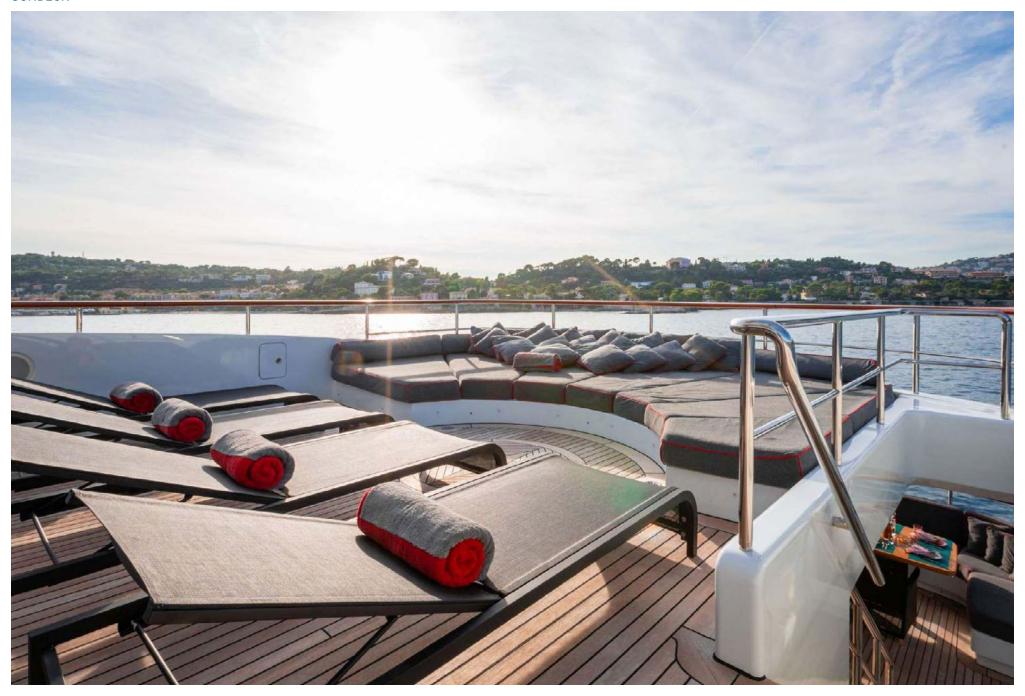

Her well-appointed, spacious deck areas are designed for maximum flexibility, adaptable to every situation from private sunbathing to elegant cocktail parties. For those who prefer a more active lifestyle, LIBERTY is equipped with a wide range of water sports equipment and boasts the very latest in entertainment and communication technologies.

#### FOREDECK LOUNGE