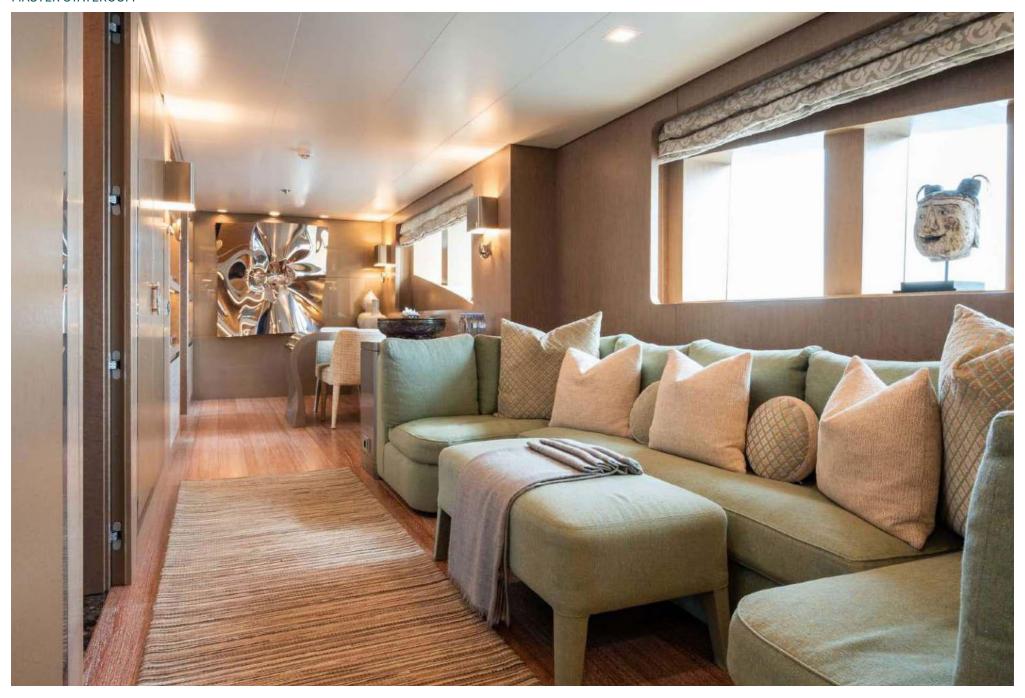

Resolutely contemporary, the interior décor is striking yet comfortable and immediately welcoming. The six luxurious staterooms each reflect a different ocean-inspired theme: turtle, seahorse, shark, nautilus, shrimp, starfish, and coral.