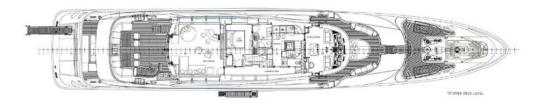

|
| ISA Yachts                                                                             |
| 2.55m                                                                                  |
| 9.0m                                                                                   |
| 12                                                                                     |
| 6 cabins: - Full-beam master cabin - VIP cabin - 2 double guest cabins - 2 twin cabins |
| 495                                                                                    |
| 12 knots                                                                               |
|                                                                                        |











# M/Y LIBERTY

With huge volumes, impressive performance, and a unique designer interior, this sophisticated statement yacht was created to meet the very specific requirements of her discerning owners.

Her sleek, dark grey hull and dynamic lines convey a sense of power and speed. Fully stabilized and capable of speeds in excess of 15 knots, she is comfortable, fast, and remarkably fuel efficient.

Resolutely contemporary, the interior décor is striking yet comfortable and immediately welcoming. The six luxurious staterooms each reflect a different ocean-inspired theme: turtle, seahorse, shark, nautilus, shrimp, starfish, and coral.

Her well-appointed, spacious deck areas are designed for maximum flexibility, adaptable to every situation from private sunbathing to elegant cocktail