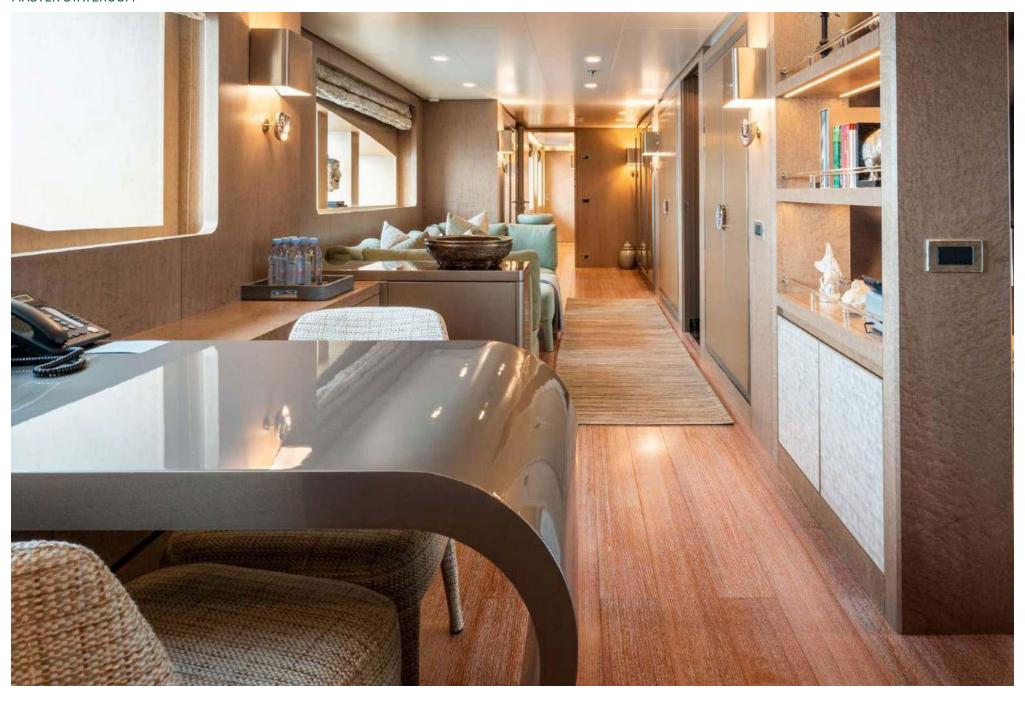

Resolutely contemporary, the interior décor is striking yet comfortable and immediately welcoming. The six luxurious staterooms each reflect a different ocean-inspired theme: turtle, seahorse, shark, nautilus, shrimp, starfish, and coral.