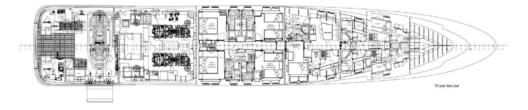

# LIBERTY

50.0m

YEAR

2011 (refit in 2022)

| 50.0m                                                                                  |
|----------------------------------------------------------------------------------------|
| 2011 (refit in 2022)                                                                   |
| ISA Yachts                                                                             |
| 2.55m                                                                                  |
| 9.0m                                                                                   |
| 12                                                                                     |
| 6 cabins: - Full-beam master cabin - VIP cabin - 2 double guest cabins - 2 twin cabins |
| 495                                                                                    |
| 12 knots                                                                               |
|                                                                                        |