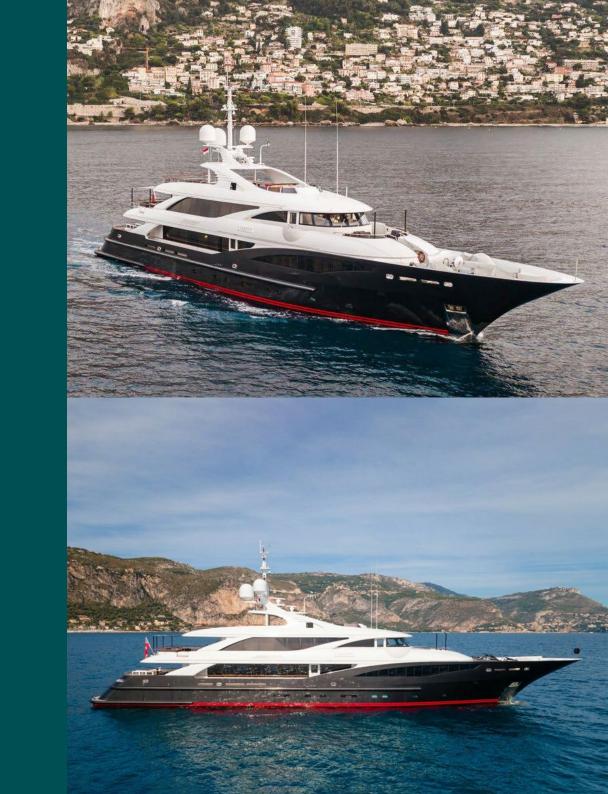

# LIBERTY

50.0m

YEAR

2011 (refit in 2022)

| 50.0m                                                                                  |
|----------------------------------------------------------------------------------------|
| 2011 (refit in 2022)                                                                   |
| ISA Yachts                                                                             |
| 2.55m                                                                                  |
| 9.0m                                                                                   |
| 12                                                                                     |
| 6 cabins: - Full-beam master cabin - VIP cabin - 2 double guest cabins - 2 twin cabins |
| 495                                                                                    |
| 12 knots                                                                               |
|                                                                                        |

# M/Y LIBERTY

With huge volumes, impressive performance, and a unique designer interior, this sophisticated statement yacht was created to meet the very specific requirements of her discerning owners.

Her sleek, dark grey hull and dynamic lines convey a sense of power and speed. Fully stabilized and capable of speeds in excess of 15 knots, she is comfortable, fast, and remarkably fuel efficient.

Resolutely contemporary, the interior décor is striking yet comfortable and immediately welcoming. The six luxurious staterooms each reflect a different ocean-inspired theme: turtle, seahorse, shark, nautilus, shrimp, starfish, and coral.

Her well-appointed, spacious deck areas are designed for maximum flexibility, adaptable to every situation from private sunbathing to elegant cocktail parties. For those who prefer a more active lifestyle, LIBERTY is equipped with a wide range of water sports equipment and boasts the very latest in entertainment and communication technologies.