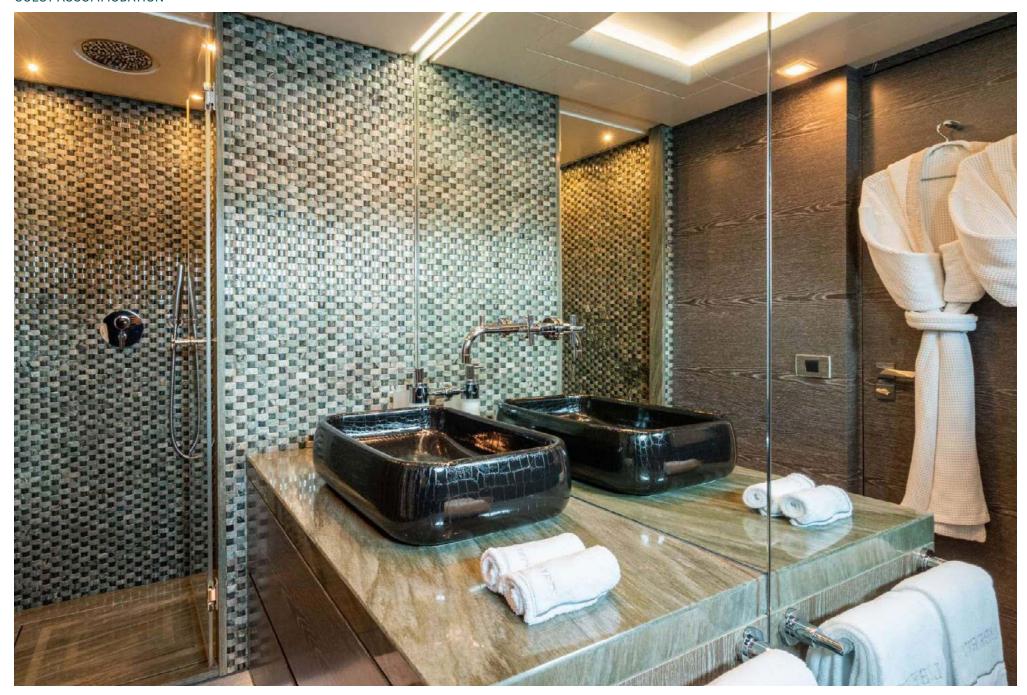

Resolutely contemporary, the interior décor is striking yet comfortable and immediately welcoming. The six luxurious staterooms each reflect a different ocean-inspired theme: turtle, seahorse, shark, nautilus, shrimp, starfish, and coral.

#### **GUEST ACCOMMODATION**