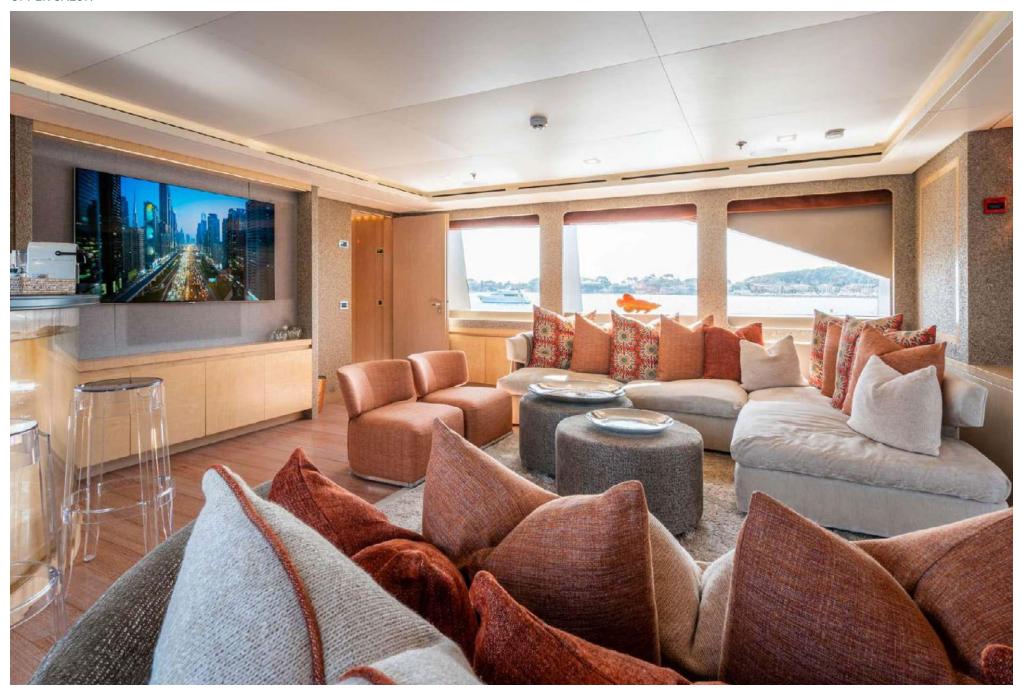

hull and dynamic lines convey a sense of power and speed. Fully stabilized and capable of speeds in excess of 15 knots, she is comfortable, fast, and remarkably fuel efficient.

Resolutely contemporary, the interior décor is striking yet comfortable and immediately welcoming. The six luxurious staterooms each reflect a different ocean-inspired theme: turtle, seahorse, shark, nautilus, shrimp, starfish, and coral.

Her well-appointed, spacious deck areas are designed for maximum flexibility, adaptable to every situation from private sunbathing to elegant cocktail parties. For those who prefer a more active lifestyle, LIBERTY is equipped with a wide range of water sports equipment and boasts the very latest in entertainment and communication technologies.

















# **UPPER SALON**



# **UPPER SALON**































#### **GUEST ACCOMMODATION**









#### FOREDECK LOUNGE