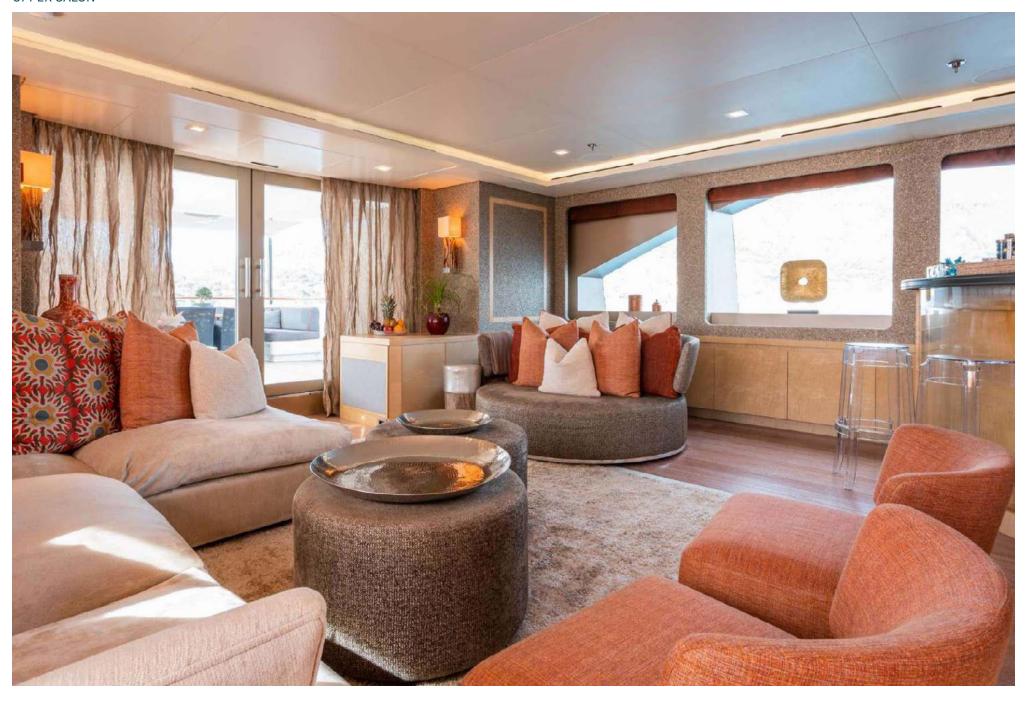

s convey a sense of power and speed. Fully stabilized and capable of speeds in excess of 15 knots, she is comfortable, fast, and remarkably fuel efficient.

Resolutely contemporary, the interior décor is striking yet comfortable and immediately welcoming. The six luxurious staterooms each reflect a different ocean-inspired theme: turtle, seahorse, shark, nautilus, shrimp, starfish, and coral.

Her well-appointed, spacious deck areas are designed for maximum flexibility, adaptable to every situation from private sunbathing to elegant cocktail parties. For those who prefer a more active lifestyle, LIBERTY is equipped with a wide range of water sports equipment and boasts the very latest in entertainment and communication technologies.

















# **UPPER SALON**



# **UPPER SALON**































#### **GUEST ACCOMMODATION**









#### FOREDECK LOUNGE