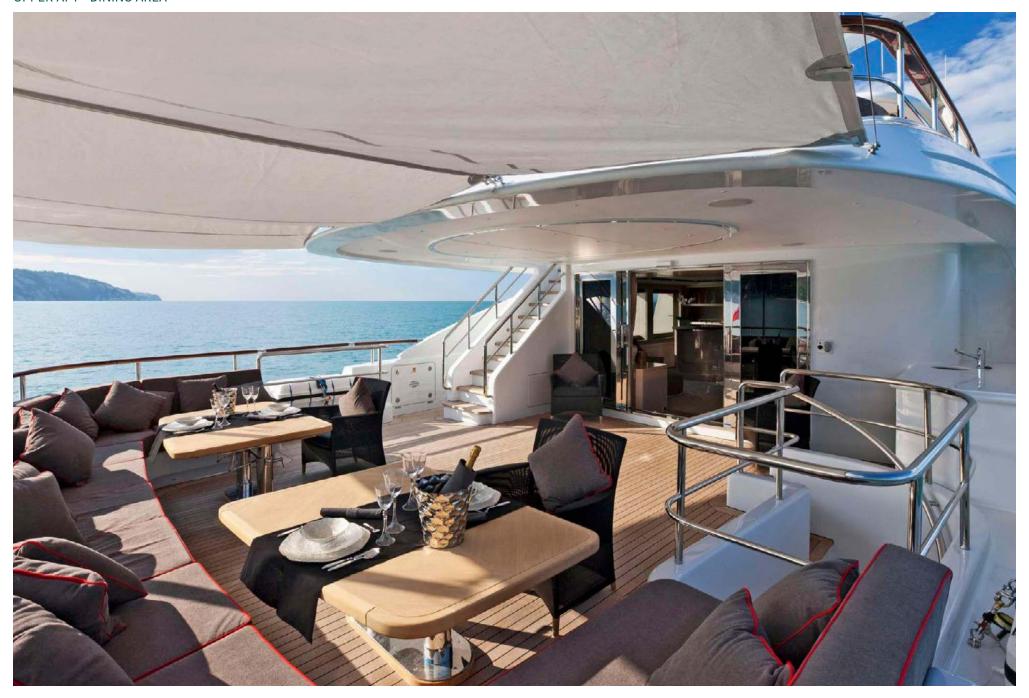

Her well-appointed, spacious deck areas are designed for maximum flexibility, adaptable to every situation from private sunbathing to elegant cocktail parties. For those who prefer a more active lifestyle, LIBERTY is equipped with a wide range of water sports equipment and boasts the very latest in entertainment and communication technologies.