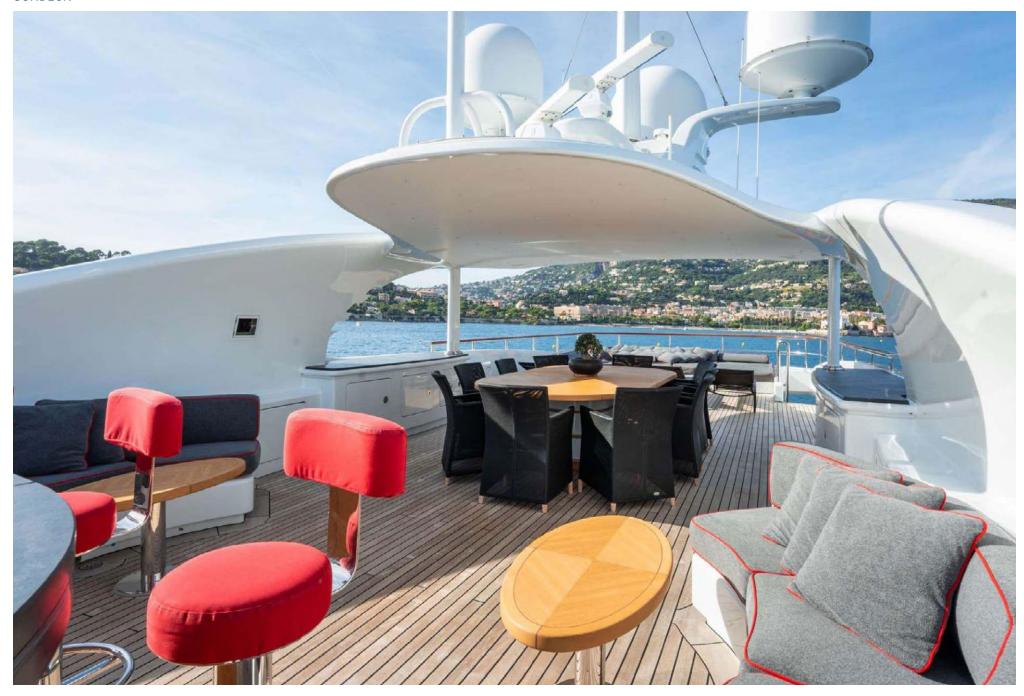

Her well-appointed, spacious deck areas are designed for maximum flexibility, adaptable to every situation from private sunbathing to elegant cocktail parties. For those who prefer a more active lifestyle, LIBERTY is equipped with a wide range of water sports equipment and boasts the very latest in entertainment and communication technologies.