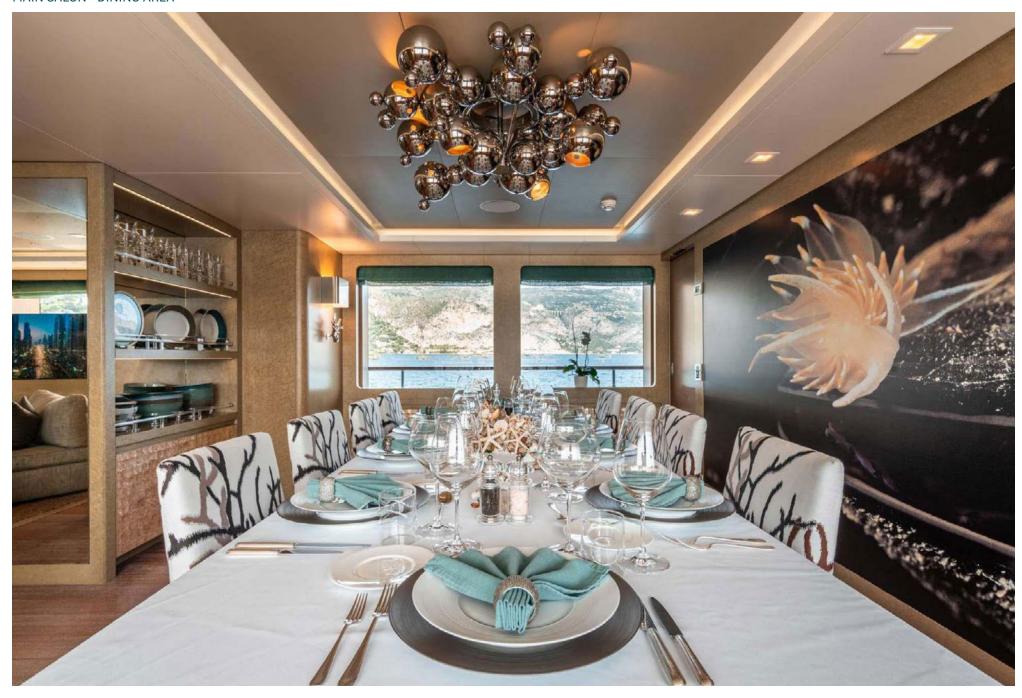

Resolutely contemporary, the interior décor is striking yet comfortable and immediately welcoming. The six luxurious staterooms each reflect a different ocean-inspired theme: turtle, seahorse, shark, nautilus, shrimp, starfish, and coral.