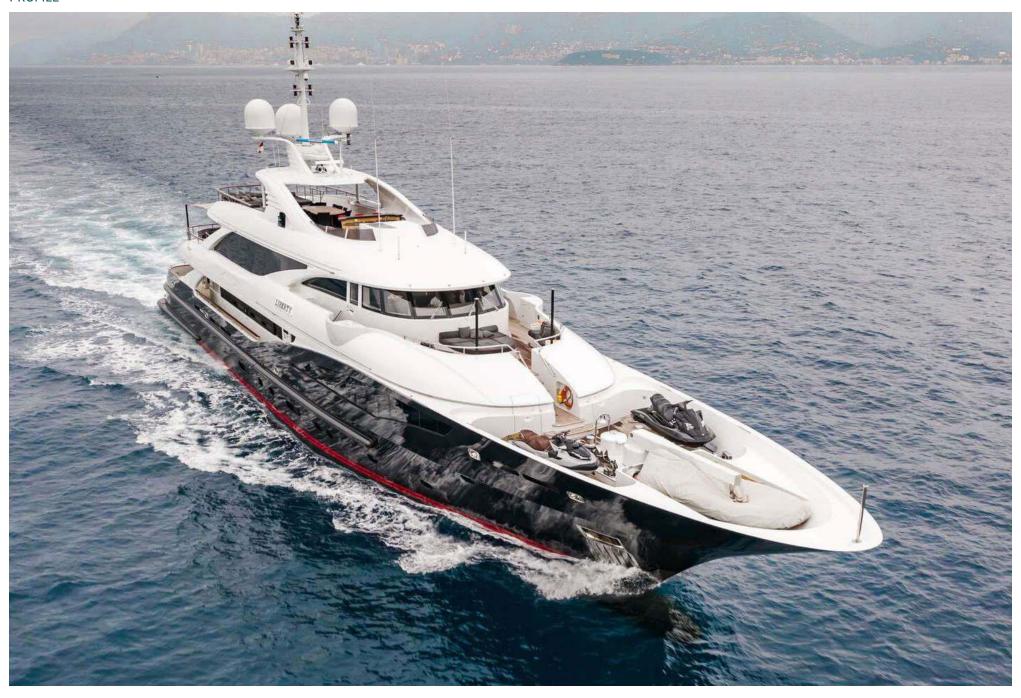

# M/Y LIBERTY

With huge volumes, impressive performance, and a unique designer interior, this sophisticated statement yacht was created to meet the very specific requirements of her discerning owners.

Her sleek, dark grey hull and dynamic lines convey a sense of power and speed. Fully stabilized and capable of speeds in excess of 15 knots, she is comfortable, fast, and remarkably fuel efficient.

Her well-appointed, spacious deck areas are designed for maximum flexibility, adaptable to every situation from private sunbathing to elegant cocktail parties. For those who prefer a more active lifestyle, LIBERTY is equipped with a wide range of water sports equipment and boasts the very latest in entertainment and communication technologies.