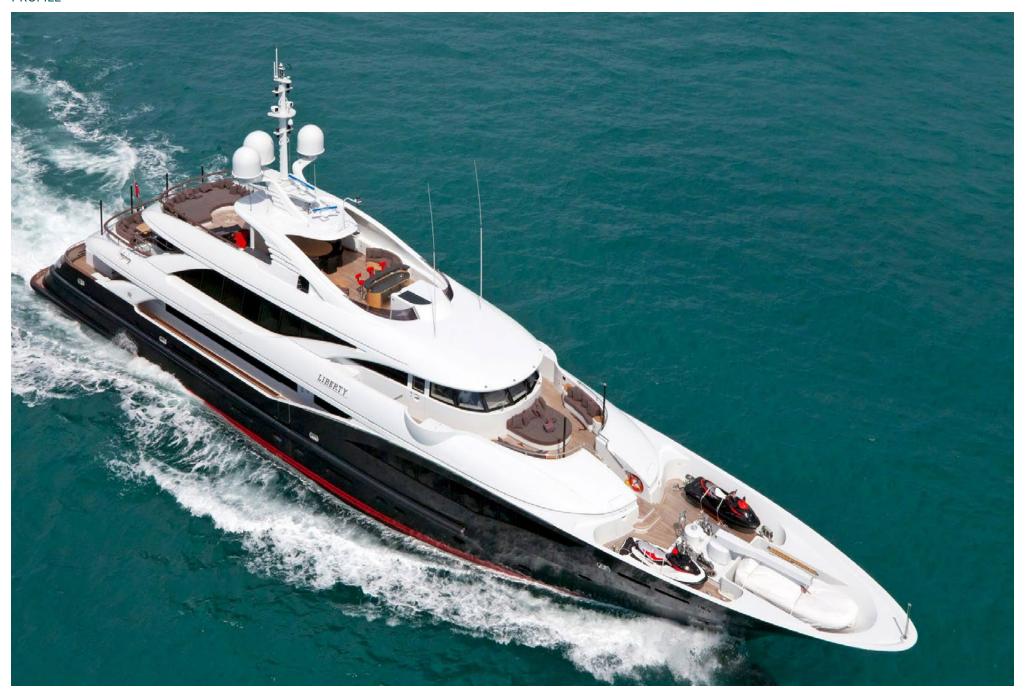

# M/Y LIBERTY

With huge volumes, impressive performance, and a unique designer interior, this sophisticated statement yacht was created to meet the very specific requirements of her discerning owners.

Her sleek, dark grey hull and dynamic lines convey a sense of power and speed. Fully stabilized and capable of speeds in excess of 15 knots, she is comfortable, fast, and remarkably fuel efficient.

Her well-appointed, spacious deck areas are designed for maximum flexibility, adaptable to every situation from private sunbathing to elegant cocktail parties. For those who prefer a more active lifestyle, LIBERTY is equipped with a wide range of water sports equipment and boasts the very latest in entertainment and communication technologies.