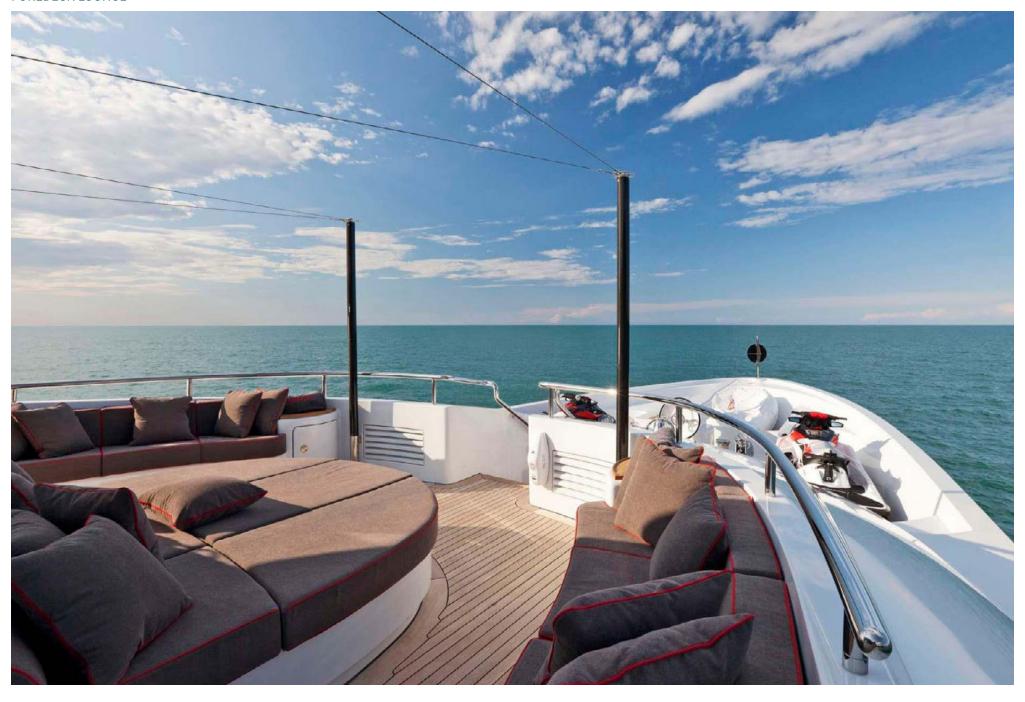

5 knots, she is comfortable, fast, and remarkably fuel efficient.

Resolutely contemporary, the interior décor is striking yet comfortable and immediately welcoming. The six luxurious staterooms each reflect a different ocean-inspired theme: turtle, seahorse, shark, nautilus, shrimp, starfish, and coral.

Her well-appointed, spacious deck areas are designed for maximum flexibility, adaptable to every situation from private sunbathing to elegant cocktail parties. For those who prefer a more active lifestyle, LIBERTY is equipped with a wide range of water sports equipment and boasts the very latest in entertainment and communication technologies.

















# **UPPER SALON**



# **UPPER SALON**































#### **GUEST ACCOMMODATION**









#### FOREDECK LOUNGE