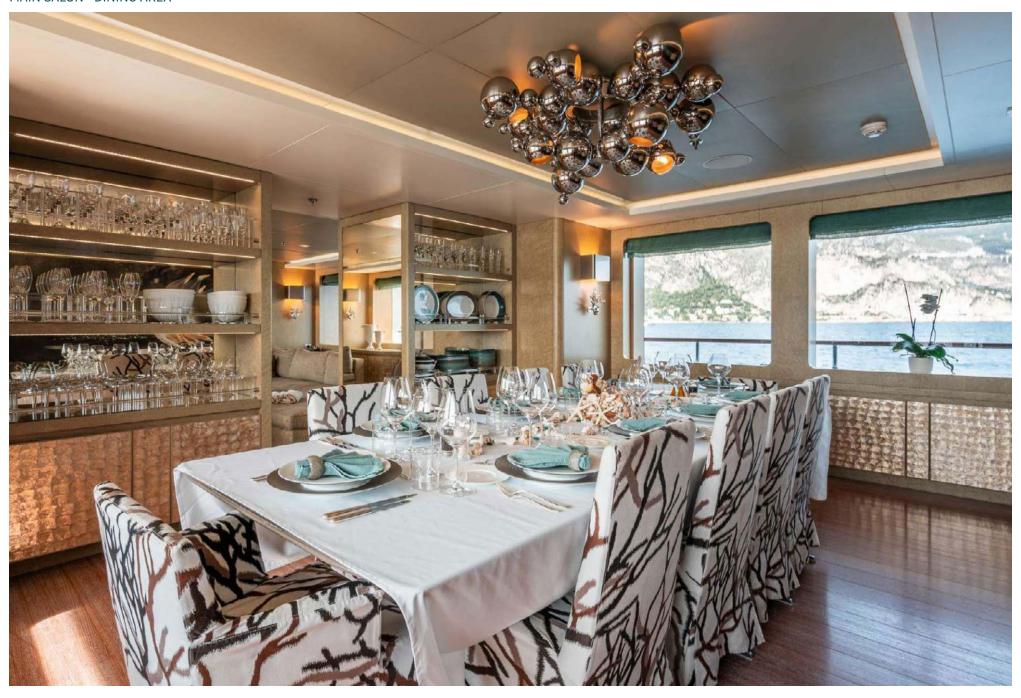

Resolutely contemporary, the interior décor is striking yet comfortable and immediately welcoming. The six luxurious staterooms each reflect a different ocean-inspired theme: turtle, seahorse, shark, nautilus, shrimp, starfish, and coral.