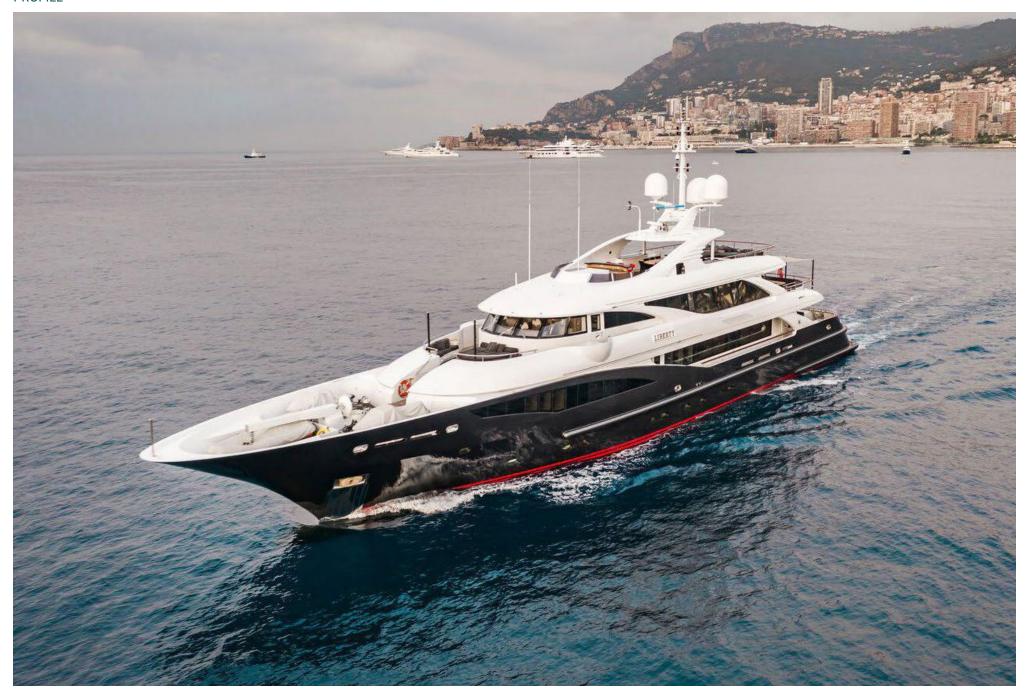

# M/Y LIBERTY

With huge volumes, impressive performance, and a unique designer interior, this sophisticated statement yacht was created to meet the very specific requirements of her discerning owners.

Her sleek, dark grey hull and dynamic lines convey a sense of power and speed. Fully stabilized and capable of speeds in excess of 15 knots, she is comfortable, fast, and remarkably fuel efficient.