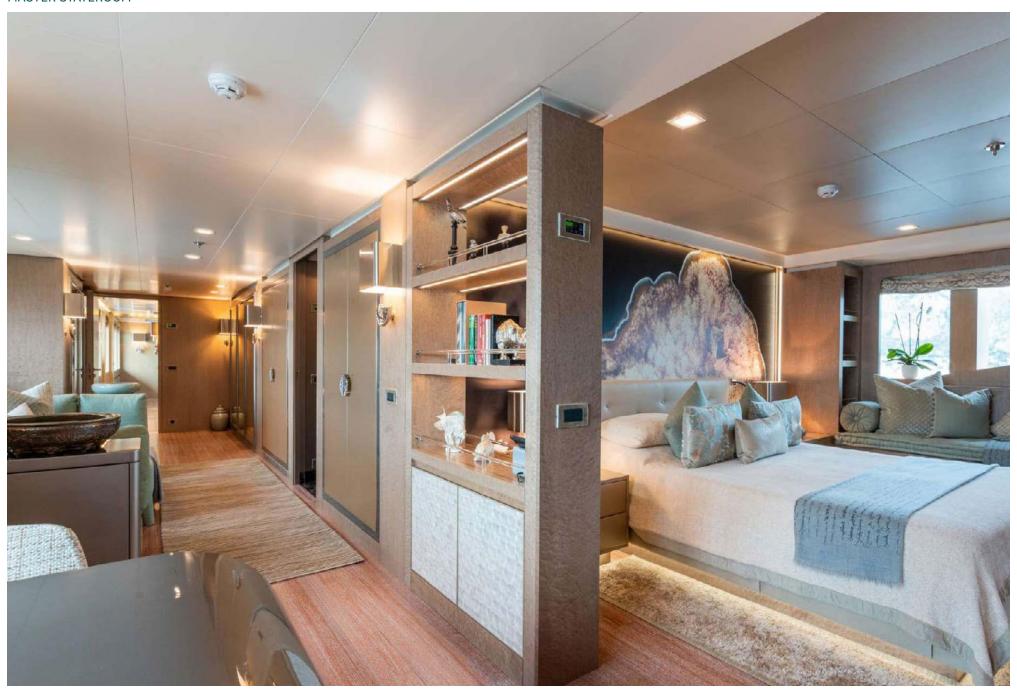

Resolutely contemporary, the interior décor is striking yet comfortable and immediately welcoming. The six luxurious staterooms each reflect a different ocean-inspired theme: turtle, seahorse, shark, nautilus, shrimp, starfish, and coral.

#### **GUEST ACCOMMODATION**