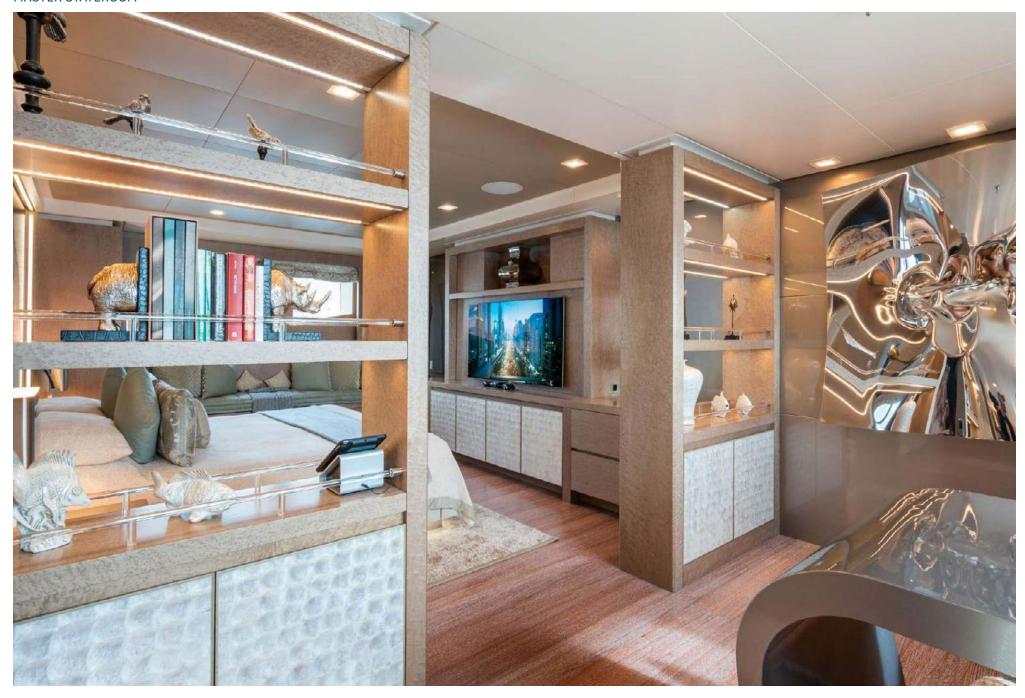

Resolutely contemporary, the interior décor is striking yet comfortable and immediately welcoming. The six luxurious staterooms each reflect a different ocean-inspired theme: turtle, seahorse, shark, nautilus, shrimp, starfish, and coral.