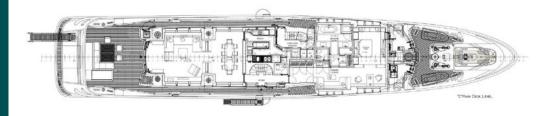

|
| ISA Yachts                                                                             |
| 2.55m                                                                                  |
| 9.0m                                                                                   |
| 12                                                                                     |
| 6 cabins: - Full-beam master cabin - VIP cabin - 2 double guest cabins - 2 twin cabins |
| 495                                                                                    |
| 12 knots                                                                               |
|                                                                                        |











# M/Y LIBERTY

With huge volumes, impressive performance, and a unique designer interior, this sophisticated statement yacht was created to meet the very specific requirements of her discerning owners.

Her sleek, dark grey hull and dynamic lines convey a sense of power and speed. Fully stabilized and capable of speeds in excess of 15 knots, she is comfortable, fast, and remarkably fuel efficient.

Resolutely contemporary, the interior décor is striking yet comfortable and immediately welcoming. The six luxurious staterooms each reflect a different ocean-inspired theme: turtle, seahorse, shark, nautilus, shrimp, starfish, and coral.

Her well-appointed, spacious deck areas are designed for maximum flexibility, adaptable to every situation from private sunbathing to elegant cocktail p