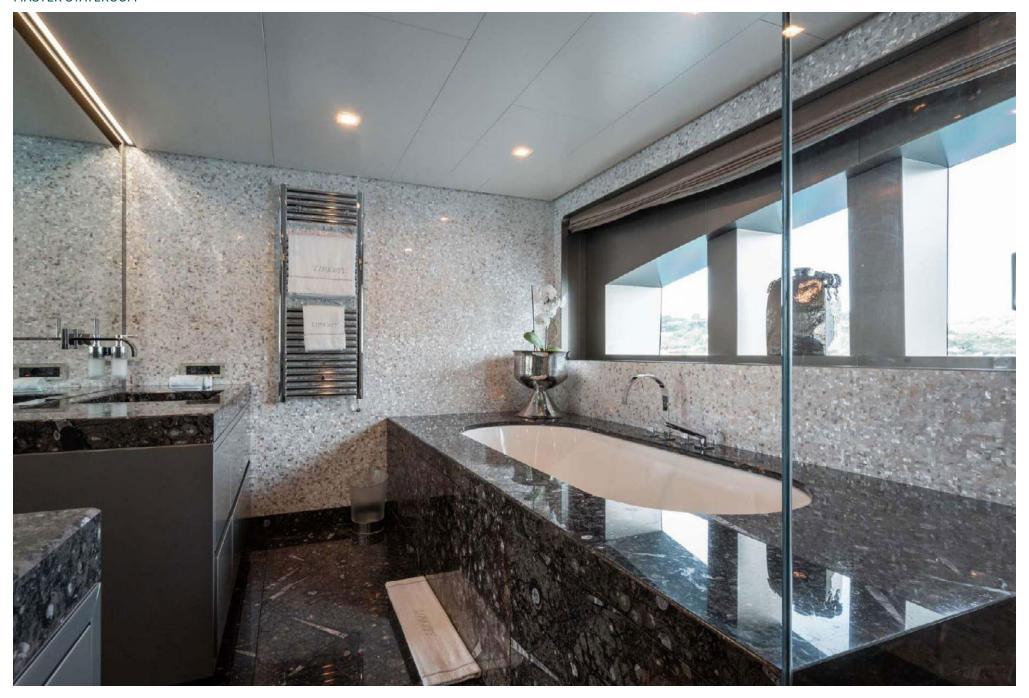

of power and speed. Fully stabilized and capable of speeds in excess of 15 knots, she is comfortable, fast, and remarkably fuel efficient.

Resolutely contemporary, the interior décor is striking yet comfortable and immediately welcoming. The six luxurious staterooms each reflect a different ocean-inspired theme: turtle, seahorse, shark, nautilus, shrimp, starfish, and coral.

Her well-appointed, spacious deck areas are designed for maximum flexibility, adaptable to every situation from private sunbathing to elegant cocktail parties. For those who prefer a more active lifestyle, LIBERTY is equipped with a wide range of water sports equipment and boasts the very latest in entertainment and communication technologies.

















# **UPPER SALON**



# **UPPER SALON**































#### **GUEST ACCOMMODATION**









#### FOREDECK LOUNGE