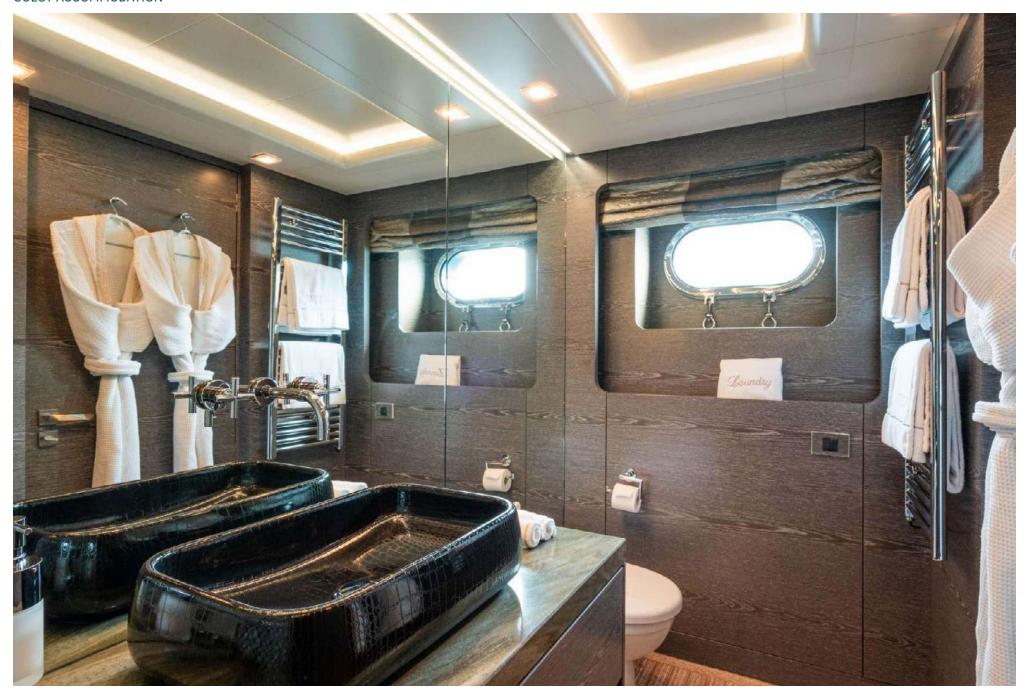

d speed. Fully stabilized and capable of speeds in excess of 15 knots, she is comfortable, fast, and remarkably fuel efficient.

Resolutely contemporary, the interior décor is striking yet comfortable and immediately welcoming. The six luxurious staterooms each reflect a different ocean-inspired theme: turtle, seahorse, shark, nautilus, shrimp, starfish, and coral.

Her well-appointed, spacious deck areas are designed for maximum flexibility, adaptable to every situation from private sunbathing to elegant cocktail parties. For those who prefer a more active lifestyle, LIBERTY is equipped with a wide range of water sports equipment and boasts the very latest in entertainment and communication technologies.

















# **UPPER SALON**



# **UPPER SALON**































#### **GUEST ACCOMMODATION**









#### FOREDECK LOUNGE