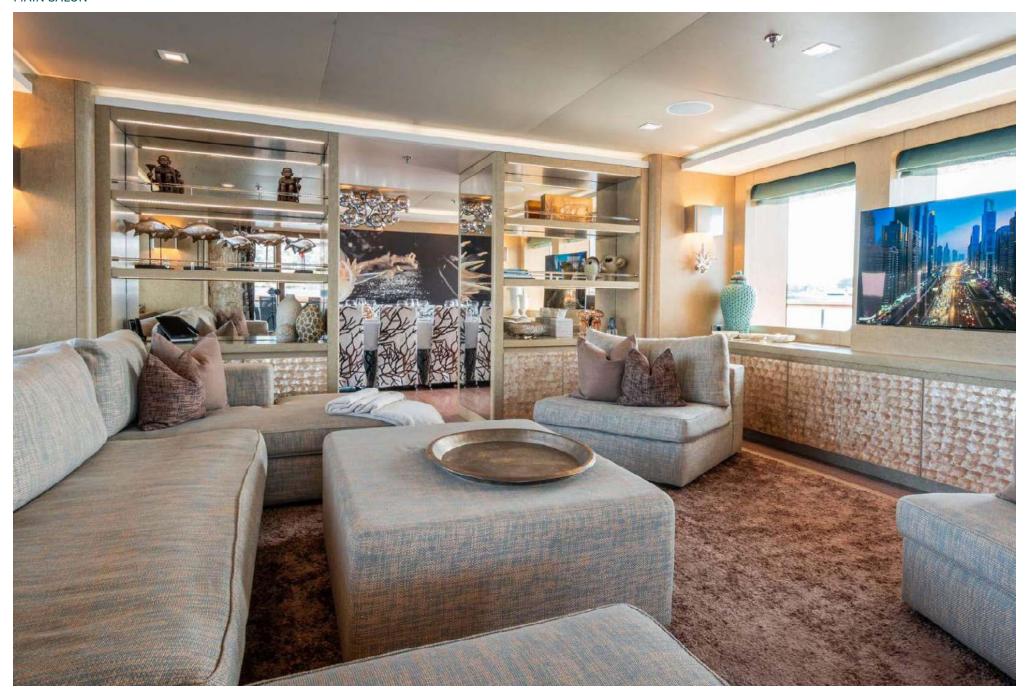

Resolutely contemporary, the interior décor is striking yet comfortable and immediately welcoming. The six luxurious staterooms each reflect a different ocean-inspired theme: turtle, seahorse, shark, nautilus, shrimp, starfish, and coral.