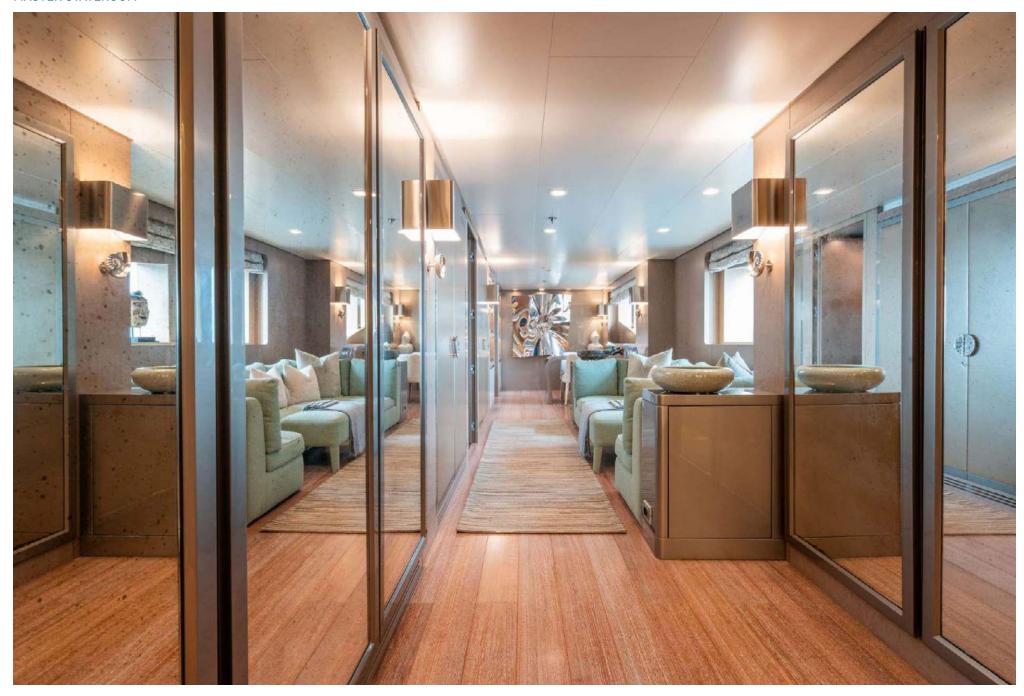

Resolutely contemporary, the interior décor is striking yet comfortable and immediately welcoming. The six luxurious staterooms each reflect a different ocean-inspired theme: turtle, seahorse, shark, nautilus, shrimp, starfish, and coral.