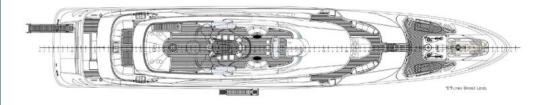

2)                                                                   |
| ISA Yachts                                                                             |
| 2.55m                                                                                  |
| 9.0m                                                                                   |
| 12                                                                                     |
| 6 cabins: - Full-beam master cabin - VIP cabin - 2 double guest cabins - 2 twin cabins |
| 495                                                                                    |
| 12 knots                                                                               |
|                                                                                        |











# M/Y LIBERTY

With huge volumes, impressive performance, and a unique designer interior, this sophisticated statement yacht was created to meet the very specific requirements of her discerning owners.

Her sleek, dark grey hull and dynamic lines convey a sense of power and speed. Fully stabilized and capable of speeds in excess of 15 knots, she is comfortable, fast, and remarkably fuel efficient.

Resolutely contemporary, the interior décor is striking yet comfortable and immediately welcoming. The six luxurious staterooms each reflect a different ocean-inspired theme: turtle, seahorse, shark, nautilus, shrimp, starfish, and coral.

Her well-appointed, spacious deck areas are designed for maximum flexibility, adaptable to every situation from private sunbathing to elegant cockta