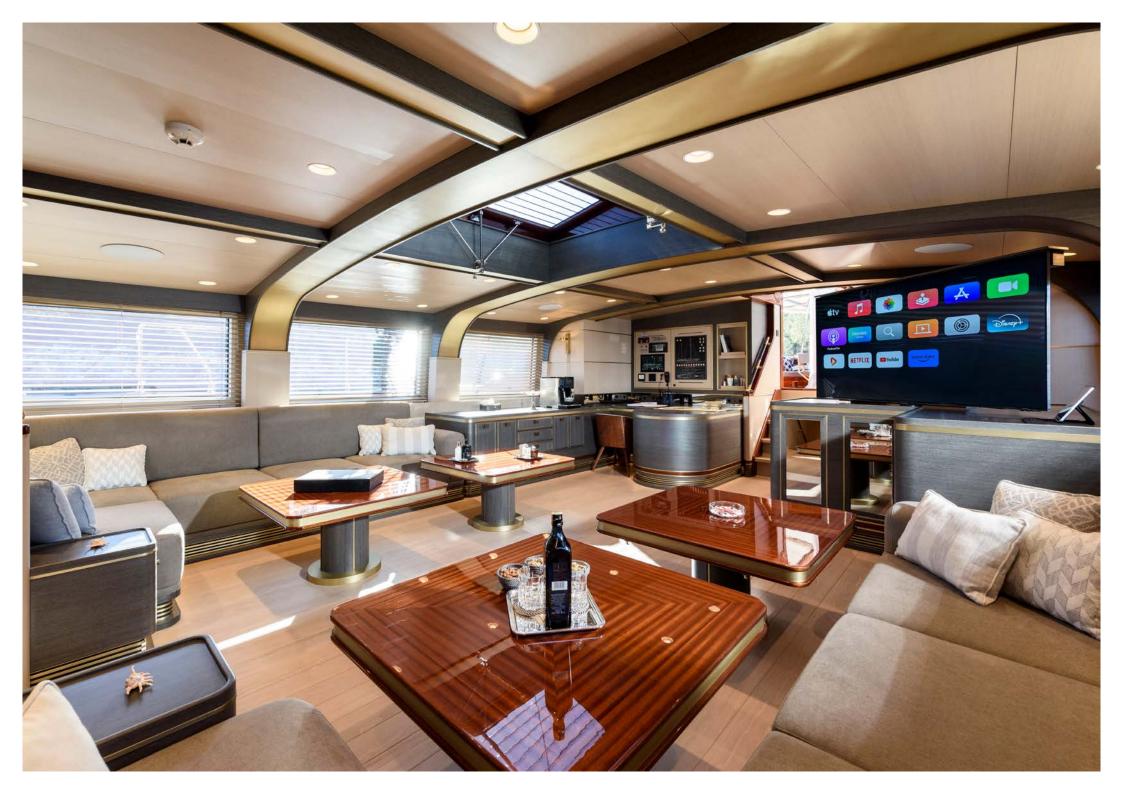

# AUDIO VISUAL EQUIPMENT & DECK FACILITIES

- iPad control throughout interior & exterior to control AV, lighting, curtains and A/C
- Smart TVs, SKY satellite and Apple TV throughout
- Main saloon has a 65" Smart TV
- Surround sound Blu-Ray

AFT Deck Audio system: JL Audio M6 2 Way Hi-Fi 8.8" Marine Speaker (pair)

- easy access with the phone

FORE Deck Audio system: JL Audio M6 2 Way Hi-Fi 8.8" Marine Speaker (pair)

- easy access with the phone

All cabins have iPad controlled audio system including bathrooms.