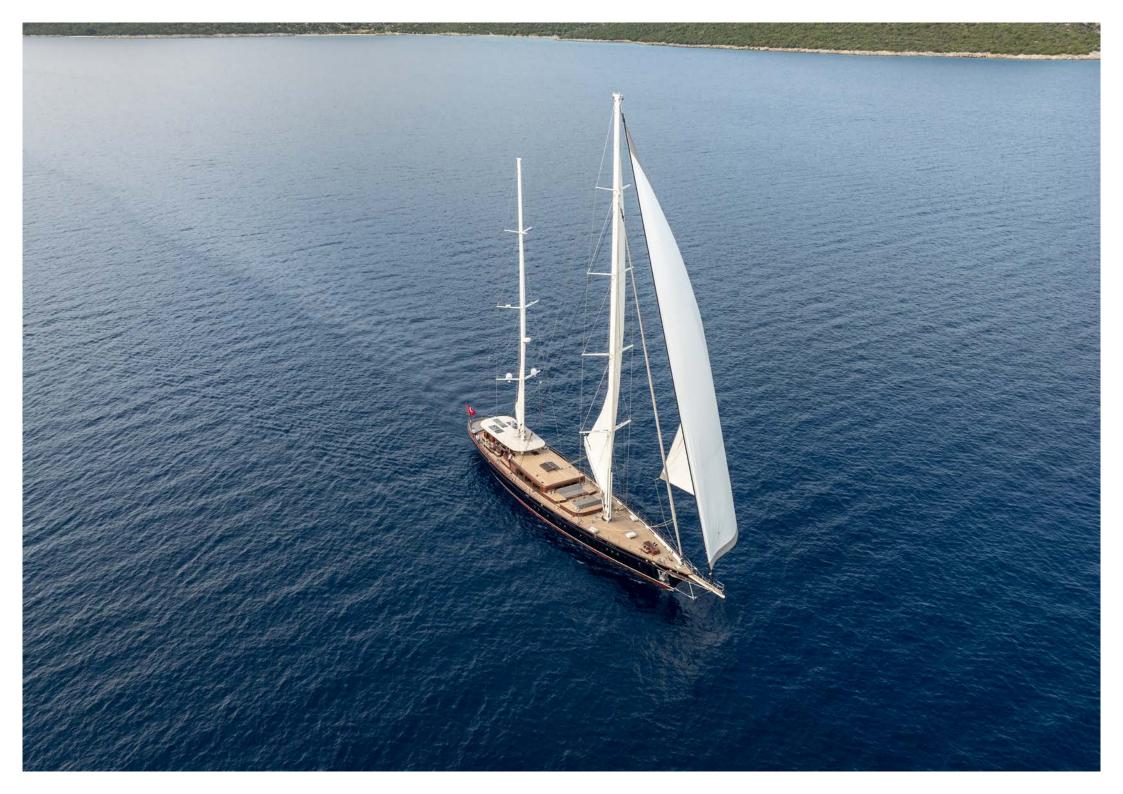

# ABOUT SALLYNA

Introducing SALLYNA, the epitome of maritime luxury proudly crafted in Turkey. Born from the renowned Su Marine Yachts in 2023, this majestic 48-meter sailing yacht seamlessly combines Turkish craftsmanship with timeless elegance. From the moment you step aboard, you'll be enveloped in a world of refined luxury and meticulous attention to detail.

Embark on a journey through the azure waters of Turkey's stunning coastline, where ancient charm meets modern luxury. Whether you're seeking a thrilling adventure or a serene escape, she invites you to experience the boundless beauty of the open sea in unparalleled style and comfort. Discover the allure of luxury sailing in Turkey aboard SALLYNA, where every moment is crafted to perfection.