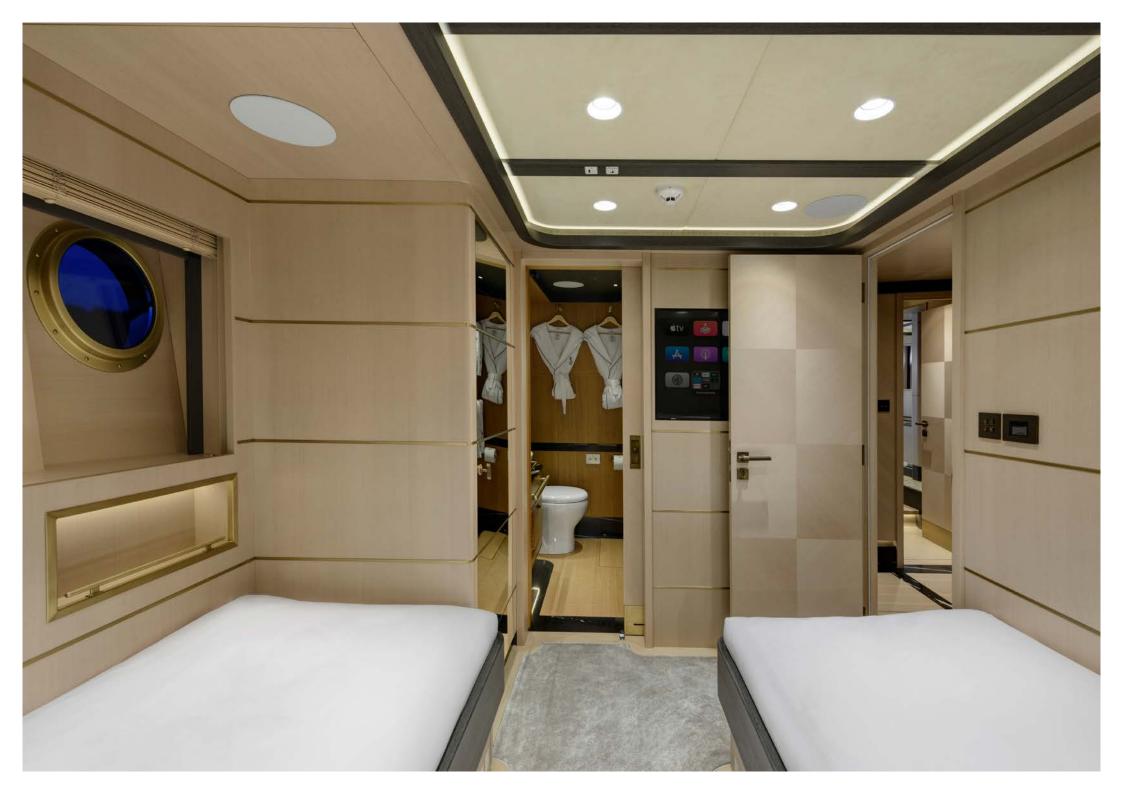

## **GUEST ACCOMMODATION**

SALLYNA can accommodate 12 guests across 5 stylish staterooms:

All accommodation is on the LOWER DECK:

- I x full beam master stateroom, with a centreline king bed (180cm x 205cm), office desk and sofa, is en suite with a shower and 55" Smart TV.
- 2x VIP staterooms with double bed (158cm x205cm), 40" Smart TV and an additional side sofa that can convert into single bed (82cm x 205cm), both are en suite with a shower
- 2x staterooms with twin beds (86cm x199cm) a 40" Smart TV and shower en suite.

All staterooms have air conditioning and the en suites have audio systems.