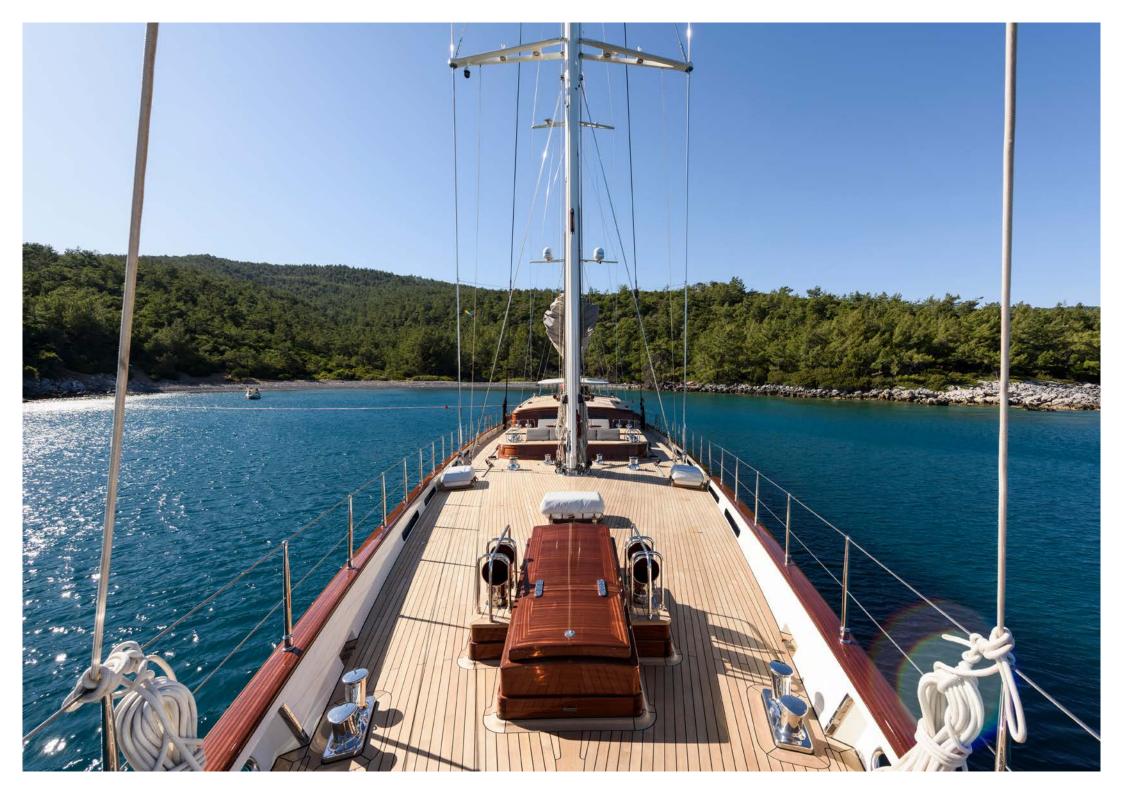

# ABOUT SALLYNA

Introducing SALLYNA, the epitome of maritime luxury proudly crafted in Turkey. Born from the renowned Su Marine Yachts in 2023, this majestic 48-meter sailing yacht seamlessly combines Turkish craftsmanship with timeless elegance. From the moment you step aboard, you'll be enveloped in a world of refined luxury and meticulous attention to detail.

Embark on a journey through the azure waters of Turkey's stunning coastline, where ancient charm meets modern luxury. Whether you're seeking a thrilling adventure or a serene escape, she invites you to experience the boundless beauty of the open sea in unparalleled style and comfort. Discover the allure of luxury sailing in Turkey aboard SALLYNA, where every moment is crafted to perfection.