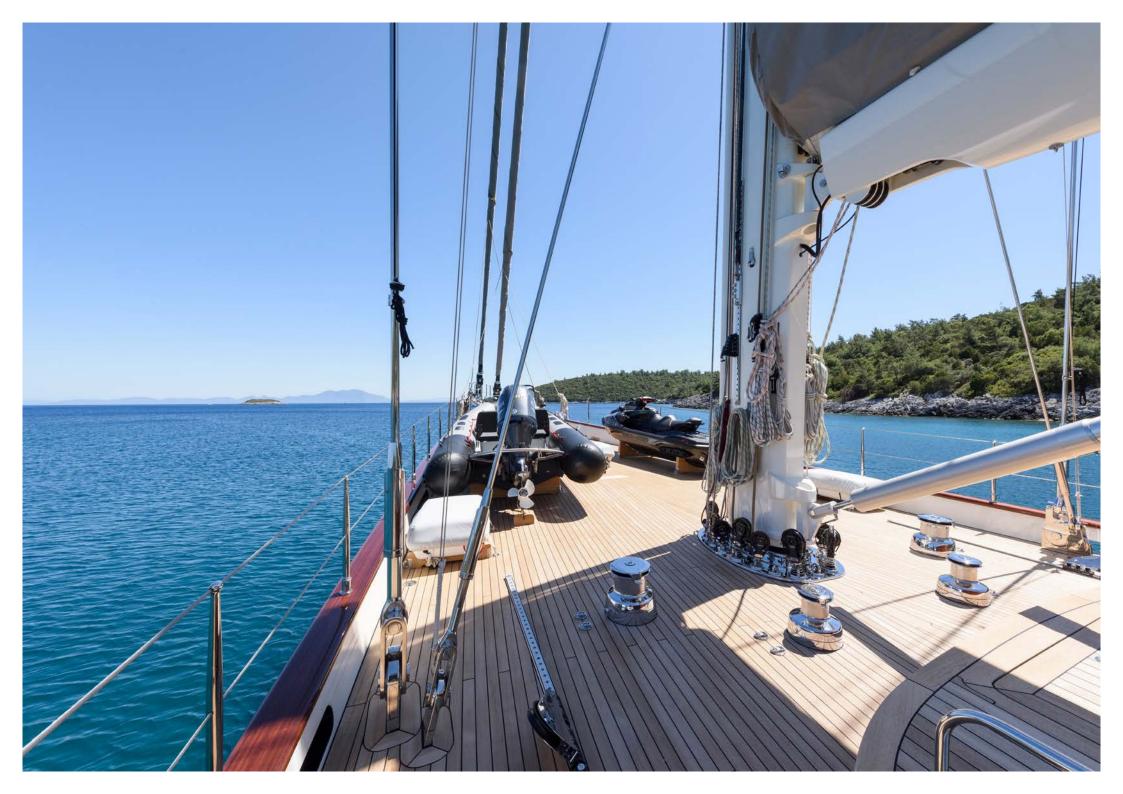

# TOYS & TENDER

- Ix Zodiac 5 meter Yamaha 80 outboard
- Ix RXT-X RS 300 audio black jetski
- 2x Seabob 5s
- Ix wakeboard
- 2x paddleboard (inflatable)
- 2x canoes (inflatable)
- Ix inflatable side swimming platform
- 2 x inflatable towables (ring and banana)
- Ix waterski (child)
- 2x waterski (adult)