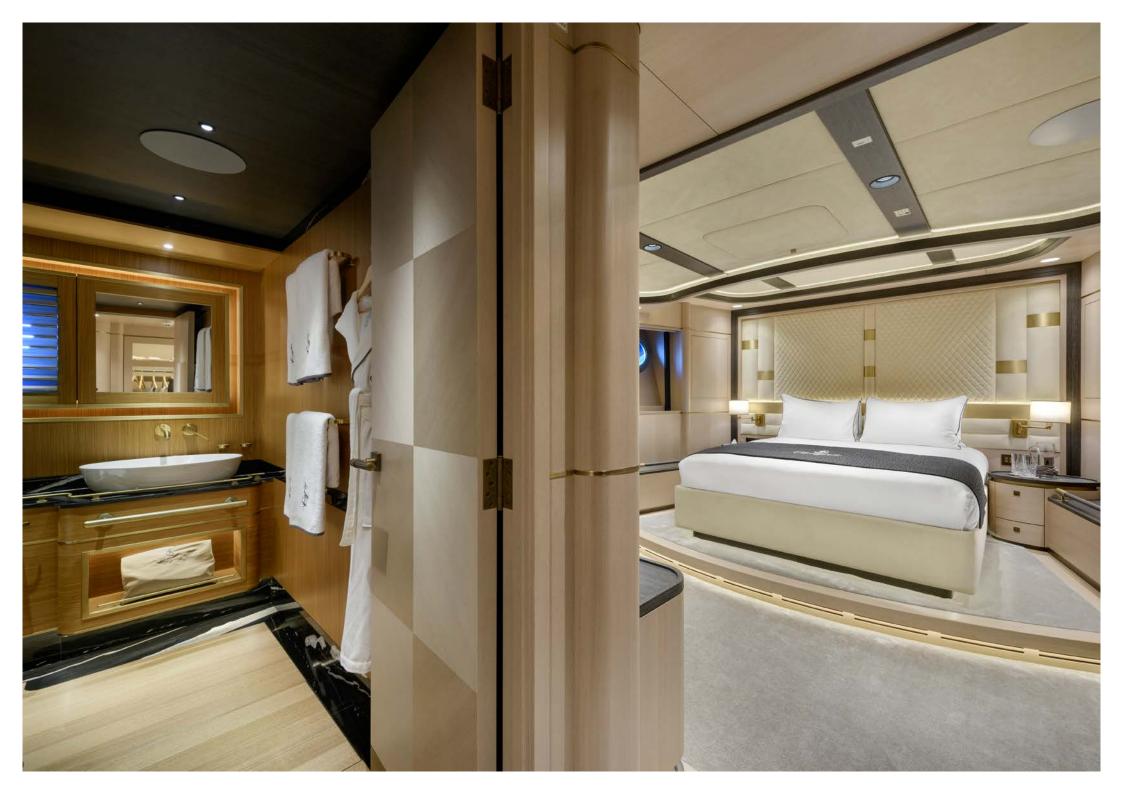

## **GUEST ACCOMMODATION**

SALLYNA can accommodate 12 guests across 5 stylish staterooms:

All accommodation is on the LOWER DECK:

- I x full beam master stateroom, with a centreline king bed (180cm x 205cm), office desk and sofa, is en suite with a shower and 55" Smart TV.
- 2x VIP staterooms with double bed (158cm x205cm), 40" Smart TV and an additional side sofa that can convert into single bed (82cm x 205cm), both are en suite with a shower
- 2x staterooms with twin beds (86cm x199cm) a 40" Smart TV and shower en suite.

All staterooms have air conditioning and the en suites have audio systems.