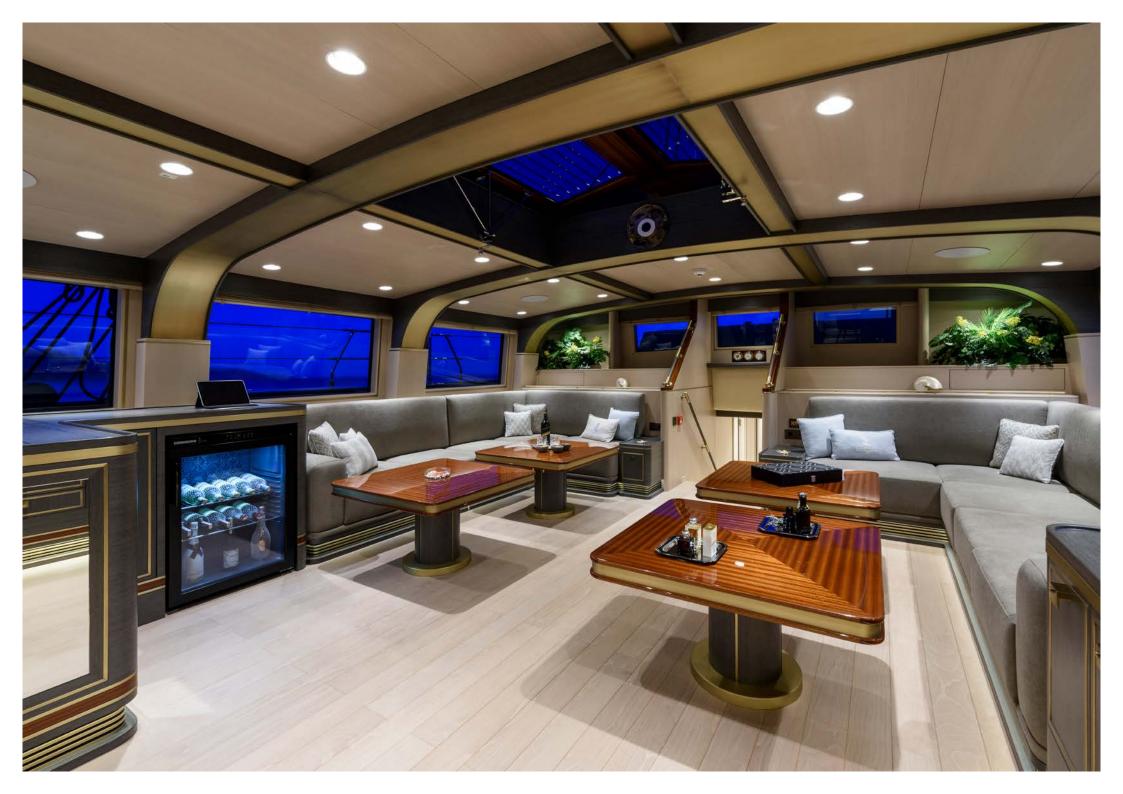

# AUDIO VISUAL EQUIPMENT & DECK FACILITIES

- iPad control throughout interior & exterior to control AV, lighting, curtains and A/C
- Smart TVs, SKY satellite and Apple TV throughout
- Main saloon has a 65" Smart TV
- Surround sound Blu-Ray

AFT Deck Audio system: JL Audio M6 2 Way Hi-Fi 8.8" Marine Speaker (pair)

- easy access with the phone

FORE Deck Audio system: JL Audio M6 2 Way Hi-Fi 8.8" Marine Speaker (pair)

- easy access with the phone

All cabins have iPad controlled audio system including bathrooms.