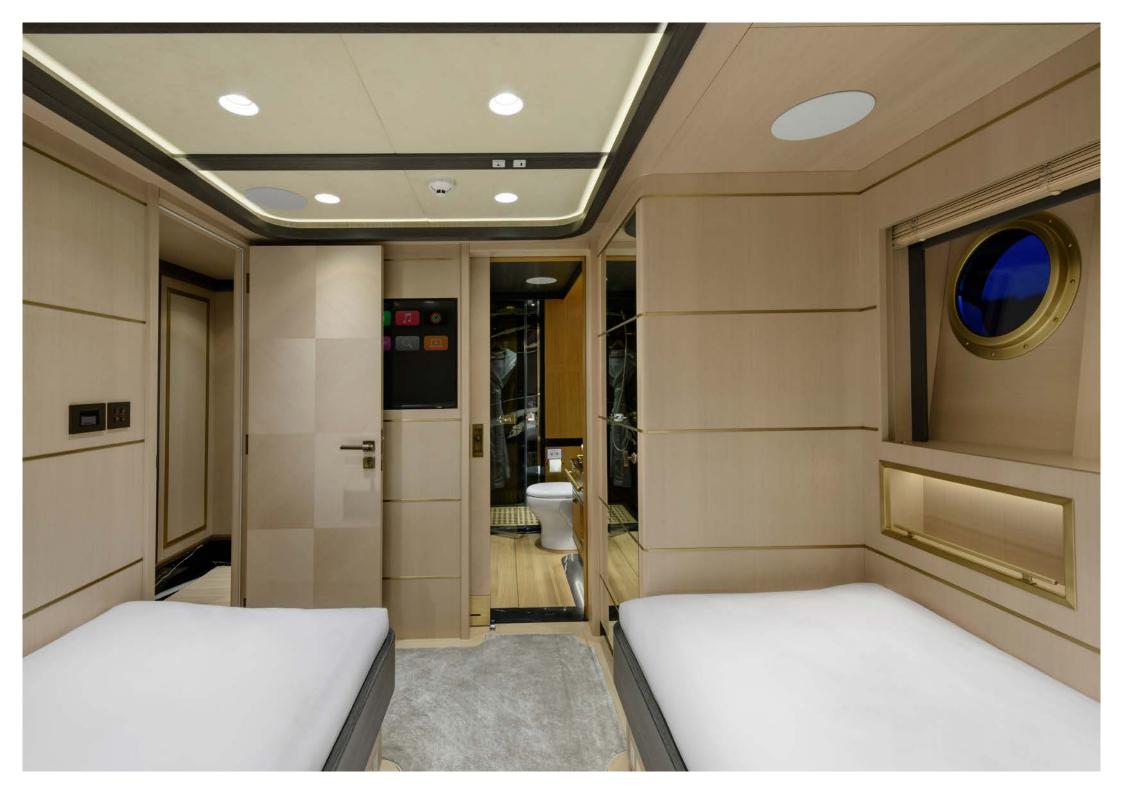

## **GUEST ACCOMMODATION**

SALLYNA can accommodate 12 guests across 5 stylish staterooms:

All accommodation is on the LOWER DECK:

- I x full beam master stateroom, with a centreline king bed (180cm x 205cm), office desk and sofa, is en suite with a shower and 55" Smart TV.
- 2x VIP staterooms with double bed (158cm x205cm), 40" Smart TV and an additional side sofa that can convert into single bed (82cm x 205cm), both are en suite with a shower
- 2x staterooms with twin beds (86cm x199cm) a 40" Smart TV and shower en suite.

All staterooms have air conditioning and the en suites have audio systems.