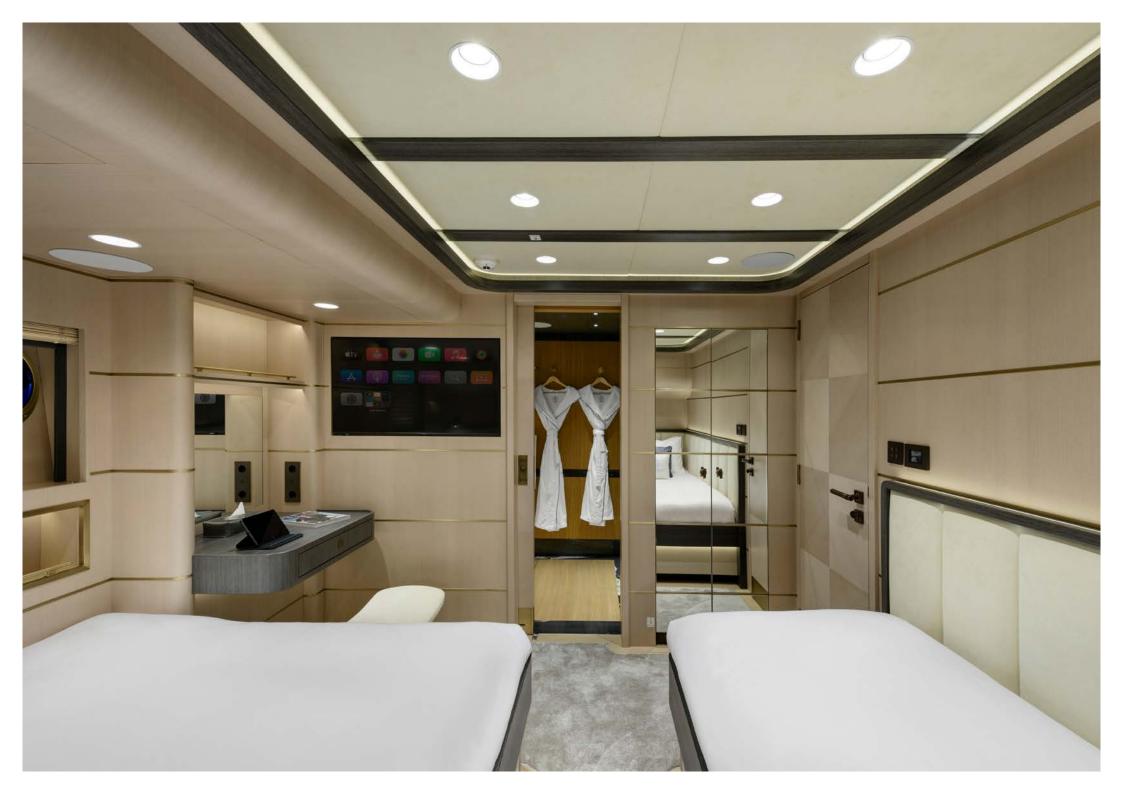

## **GUEST ACCOMMODATION**

SALLYNA can accommodate 12 guests across 5 stylish staterooms:

All accommodation is on the LOWER DECK:

- I x full beam master stateroom, with a centreline king bed (180cm x 205cm), office desk and sofa, is en suite with a shower and 55" Smart TV.
- 2x VIP staterooms with double bed (158cm x205cm), 40" Smart TV and an additional side sofa that can convert into single bed (82cm x 205cm), both are en suite with a shower
- 2x staterooms with twin beds (86cm x199cm) a 40" Smart TV and shower en suite.

All staterooms have air conditioning and the en suites have audio systems.

# AUDIO VISUAL EQUIPMENT & DECK FACILITIES

- iPad control throughout interior & exterior to control AV, lighting, curtains and A/C
- Smart TVs, SKY satellite and Apple TV throughout
- Main saloon has a 65" Smart TV
- Surround sound Blu-Ray