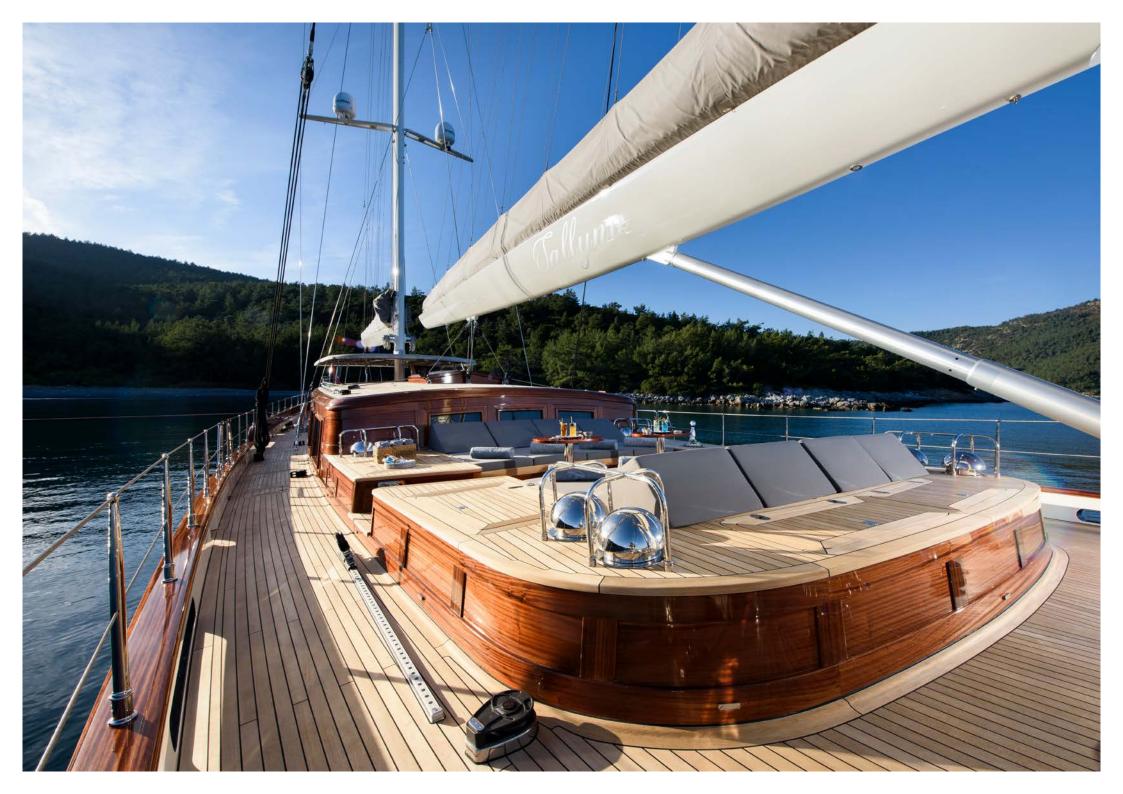

# ABOUT SALLYNA

Introducing SALLYNA, the epitome of maritime luxury proudly crafted in Turkey. Born from the renowned Su Marine Yachts in 2023, this majestic 48-meter sailing yacht seamlessly combines Turkish craftsmanship with timeless elegance. From the moment you step aboard, you'll be enveloped in a world of refined luxury and meticulous attention to detail.

Her opulent interiors, adorned with the finest craftsmanship, offer a sanctuary of comfort and sophistication, while her expansive deck spaces provide the perfect setting for leisurely relaxation and al fresco dining. Fresh from its construction, SALLYNA promises an unparalleled sailing experience marked by pristine luxury and uncompromising quality. Manned by a dedicated crew of six, renowned for their professionalism and expertise, guests can expect nothing less than exceptional service throughout their voyage.

Embark on a journey through the azure waters of Turkey's stunning coastline, where ancient charm meets modern luxury. Whether you're seeking a thrilling adventure or a serene escape, she invites you to experience the boundless beauty of the open sea in unparalleled style and comfort. Discover the allure of luxury sailing in Turkey aboard SALLYNA, where every moment is crafted to perfection.