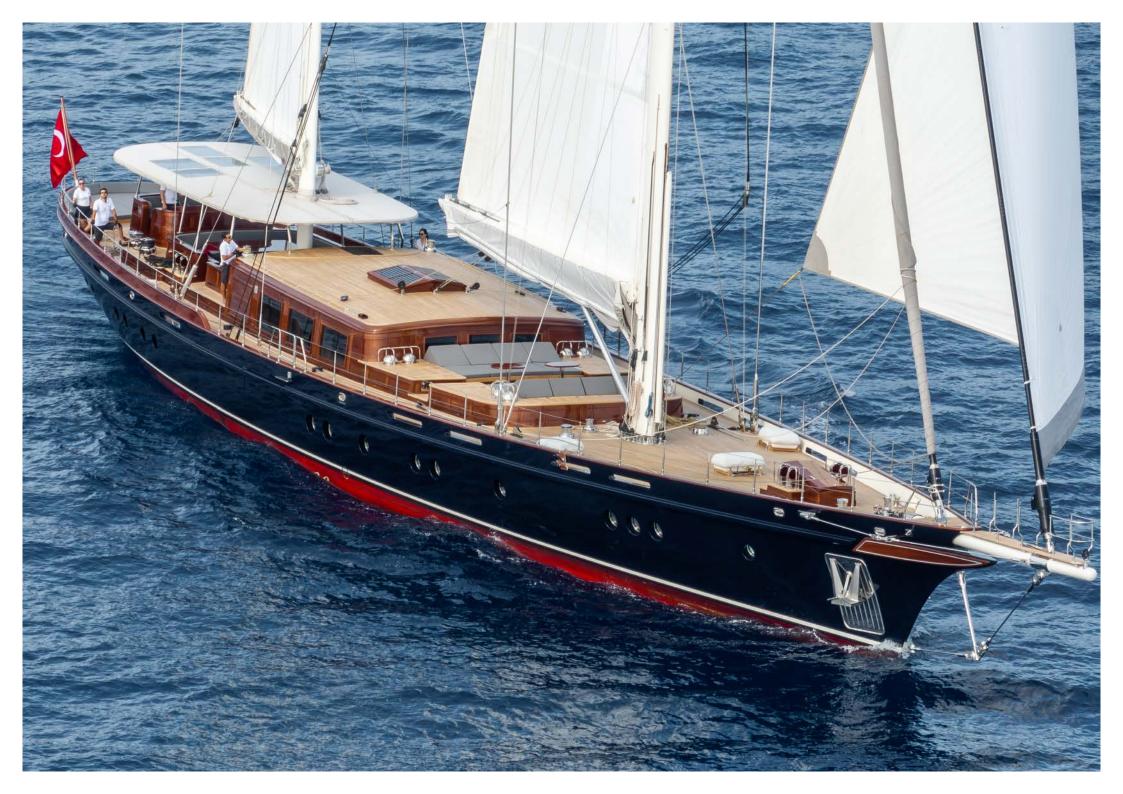

# ABOUT SALLYNA

Introducing SALLYNA, the epitome of maritime luxury proudly crafted in Turkey. Born from the renowned Su Marine Yachts in 2023, this majestic 48-meter sailing yacht seamlessly combines Turkish craftsmanship with timeless elegance. From the moment you step aboard, you'll be enveloped in a world of refined luxury and meticulous attention to detail.

Her opulent interiors, adorned with the finest craftsmanship, offer a sanctuary of comfort and sophistication, while her expansive deck spaces provide the perfect setting for leisurely relaxation and al fresco dining. Fresh from its construction, SALLYNA promises an unparalleled sailing experience marked by pristine luxury and uncompromising quality. Manned by a dedicated crew of six, renowned for their professionalism and expertise, guests can expect nothing less than exceptional service throughout their voyage.

### BUILDER

Su Marine

YEAR

2023

LOA

48m (157'6")

**BEAM** 

8.2m

GROSS TONNAGE

220 GT

**GUESTS** 

12

**CREW** 

8

CRUISING SPEED

10 knots

**MAX SPEED** 

13.5 knots

HULL

Steel