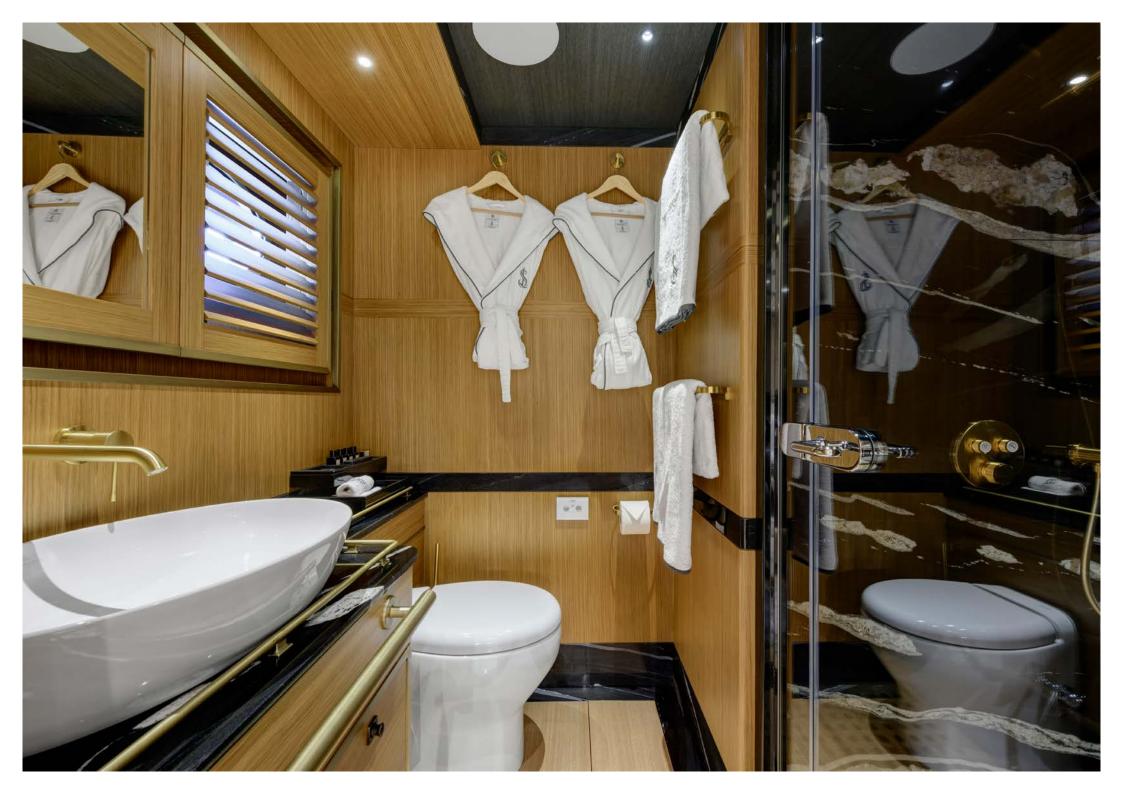

## **GUEST ACCOMMODATION**

SALLYNA can accommodate 12 guests across 5 stylish staterooms:

All accommodation is on the LOWER DECK:

- I x full beam master stateroom, with a centreline king bed (180cm x 205cm), office desk and sofa, is en suite with a shower and 55" Smart TV.
- 2x VIP staterooms with double bed (158cm x205cm), 40" Smart TV and an additional side sofa that can convert into single bed (82cm x 205cm), both are en suite with a shower
- 2x staterooms with twin beds (86cm x199cm) a 40" Smart TV and shower en suite.

All staterooms have air conditioning and the en suites have audio systems.