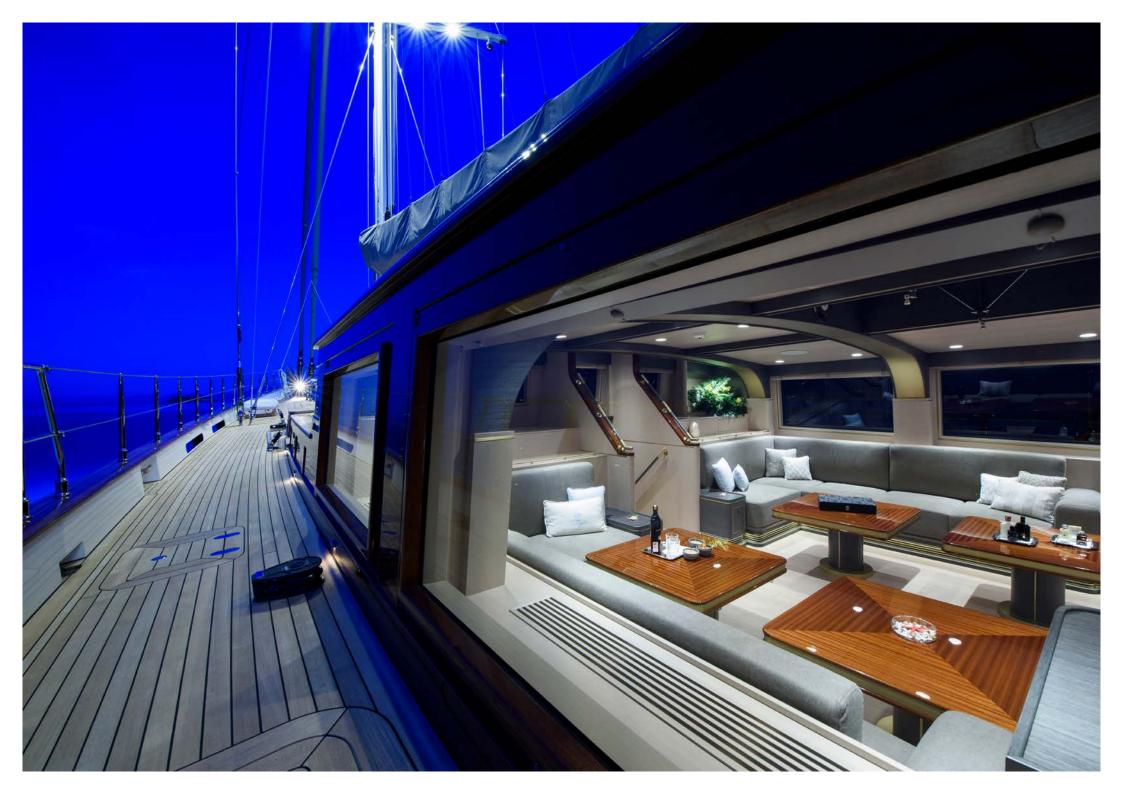

Her opulent interiors, adorned with the finest craftsmanship, offer a sanctuary of comfort and sophistication, while her expansive deck spaces provide the perfect setting for leisurely relaxation and al fresco dining. Fresh from its construction, SALLYNA promises an unparalleled sailing experience marked by pristine luxury and uncompromising quality. Manned by a dedicated crew of six, renowned for their professionalism and expertise, guests can expect nothing less than exceptional service throughout their voyage.

# AUDIO VISUAL EQUIPMENT & DECK FACILITIES

- iPad control throughout interior & exterior to control AV, lighting, curtains and A/C
- Smart TVs, SKY satellite and Apple TV throughout
- Main saloon has a 65" Smart TV
- Surround sound Blu-Ray