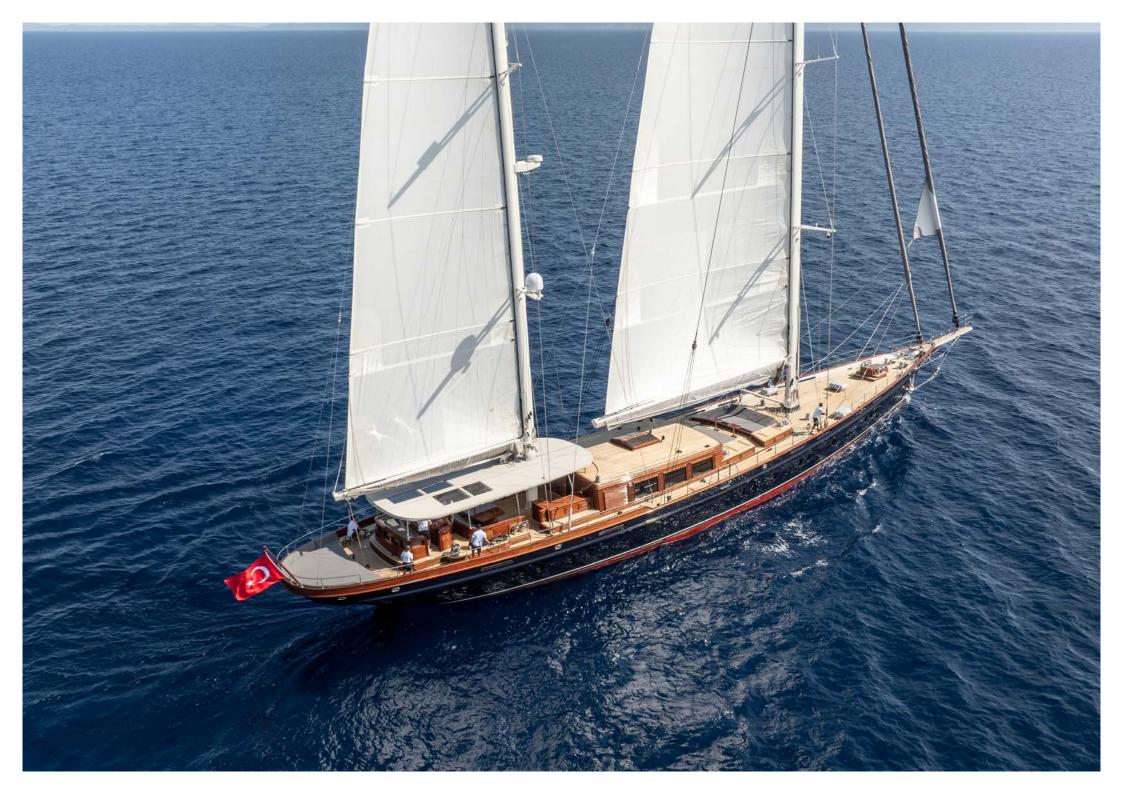

# ABOUT SALLYNA

Introducing SALLYNA, the epitome of maritime luxury proudly crafted in Turkey. Born from the renowned Su Marine Yachts in 2023, this majestic 48-meter sailing yacht seamlessly combines Turkish craftsmanship with timeless elegance. From the moment you step aboard, you'll be enveloped in a world of refined luxury and meticulous attention to detail.

Her opulent interiors, adorned with the finest craftsmanship, offer a sanctuary of comfort and sophistication, while her expansive deck spaces provide the perfect setting for leisurely relaxation and al fresco dining. Fresh from its construction, SALLYNA promises an unparalleled sailing experience marked by pristine luxury and uncompromising quality. Manned by a dedicated crew of six, renowned for their professionalism and expertise, guests can expect nothing less than exceptional service throughout their voyage.

Embark on a journey through the azure waters of Turkey's stunning coastline, where ancient charm meets modern luxury. Whether you're seeking a thrilling adventure or a serene escape, she invites you to experience the boundless beauty of the open sea in unparalleled style and comfort. Discover the allure of luxury sailing in Turkey aboard SALLYNA, where every moment is crafted to perfection.