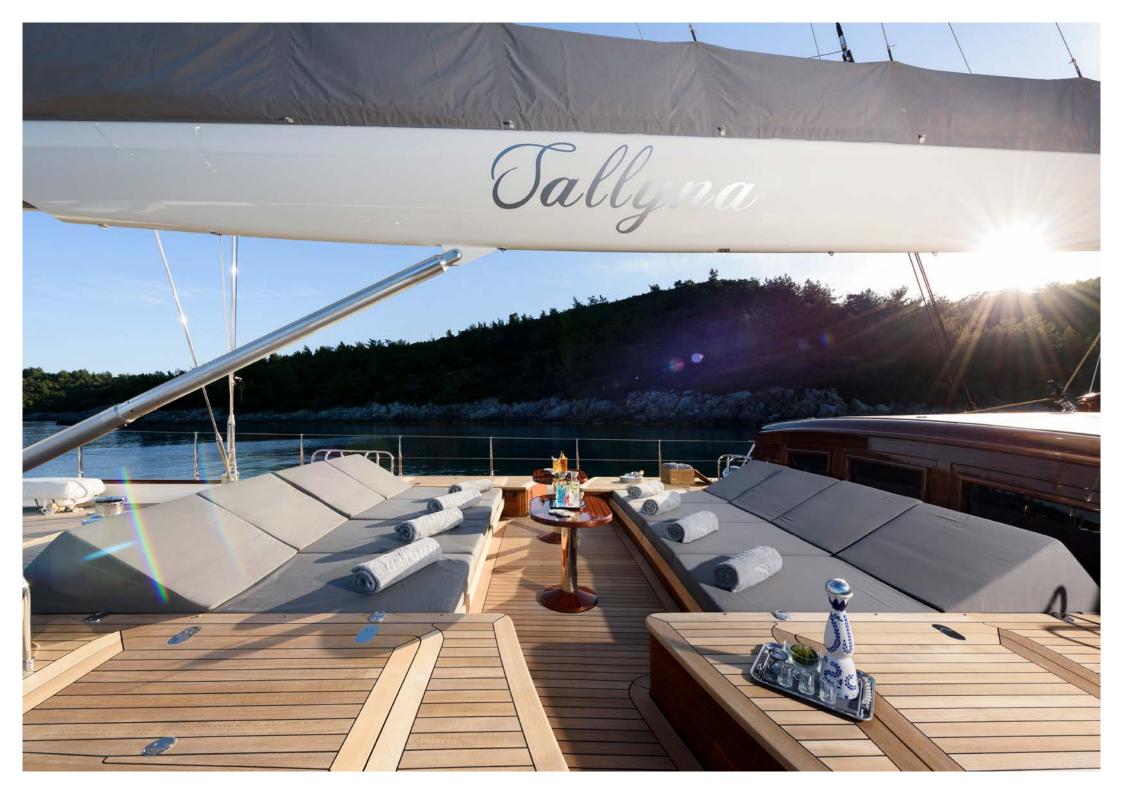

Her opulent interiors, adorned with the finest craftsmanship, offer a sanctuary of comfort and sophistication, while her expansive deck spaces provide the perfect setting for leisurely relaxation and al fresco dining. Fresh from its construction, SALLYNA promises an unparalleled sailing experience marked by pristine luxury and uncompromising quality. Manned by a dedicated crew of six, renowned for their professionalism and expertise, guests can expect nothing less than exceptional service throughout their voyage.

Embark on a journey through the azure waters of Turkey's stunning coastline, where ancient charm meets modern luxury. Whether you're seeking a thrilling adventure or a serene escape, she invites you to experience the boundless beauty of the open sea in unparalleled style and comfort. Discover the allure of luxury sailing in Turkey aboard SALLYNA, where every moment is crafted to perfection.