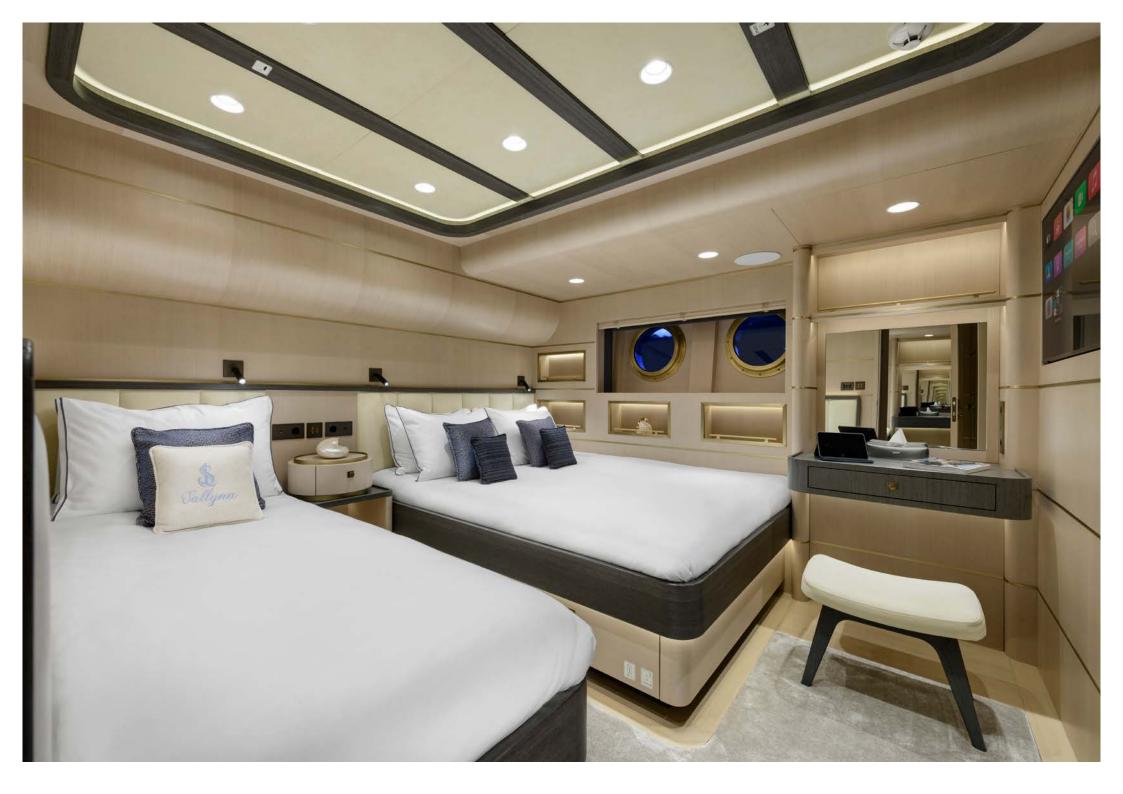

## **GUEST ACCOMMODATION**

SALLYNA can accommodate 12 guests across 5 stylish staterooms:

All accommodation is on the LOWER DECK:

- I x full beam master stateroom, with a centreline king bed (180cm x 205cm), office desk and sofa, is en suite with a shower and 55" Smart TV.
- 2x VIP staterooms with double bed (158cm x205cm), 40" Smart TV and an additional side sofa that can convert into single bed (82cm x 205cm), both are en suite with a shower
- 2x staterooms with twin beds (86cm x199cm) a 40" Smart TV and shower en suite.

All staterooms have air conditioning and the en suites have audio systems.