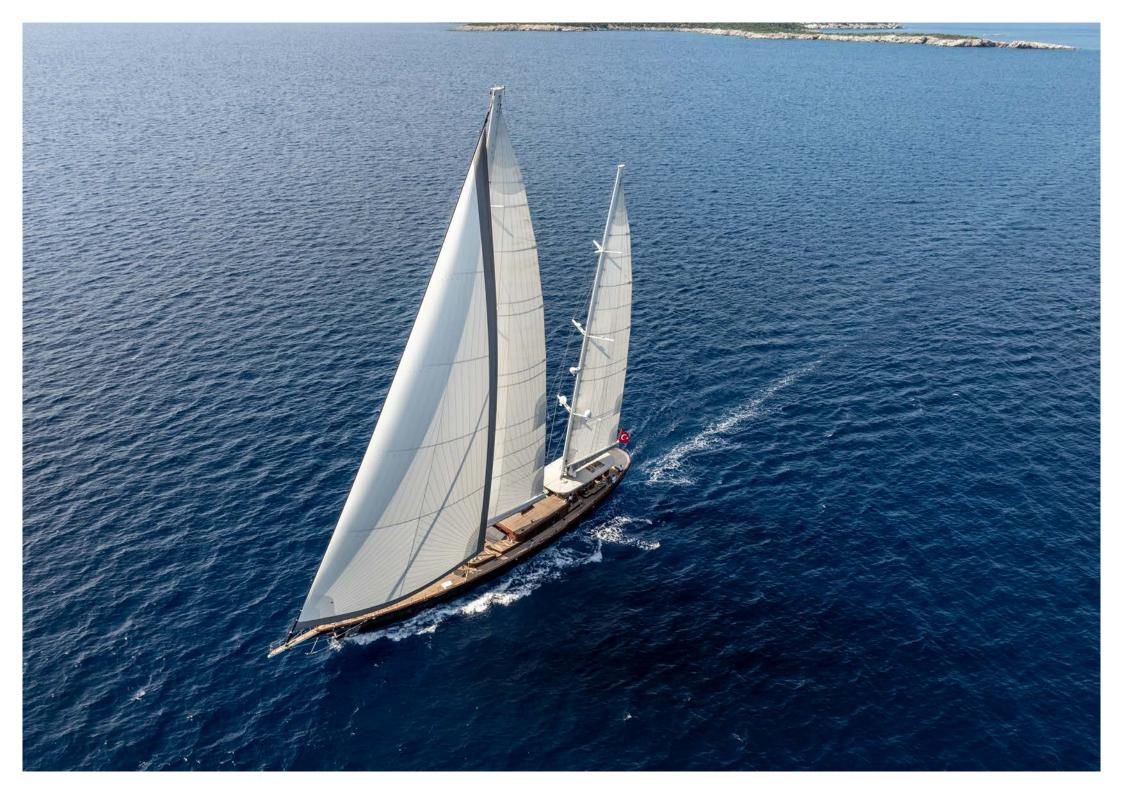

# ABOUT SALLYNA

Introducing SALLYNA, the epitome of maritime luxury proudly crafted in Turkey. Born from the renowned Su Marine Yachts in 2023, this majestic 48-meter sailing yacht seamlessly combines Turkish craftsmanship with timeless elegance. From the moment you step aboard, you'll be enveloped in a world of refined luxury and meticulous attention to detail.

### BUILDER

Su Marine

YEAR

2023

LOA

48m (157'6")

**BEAM** 

8.2m