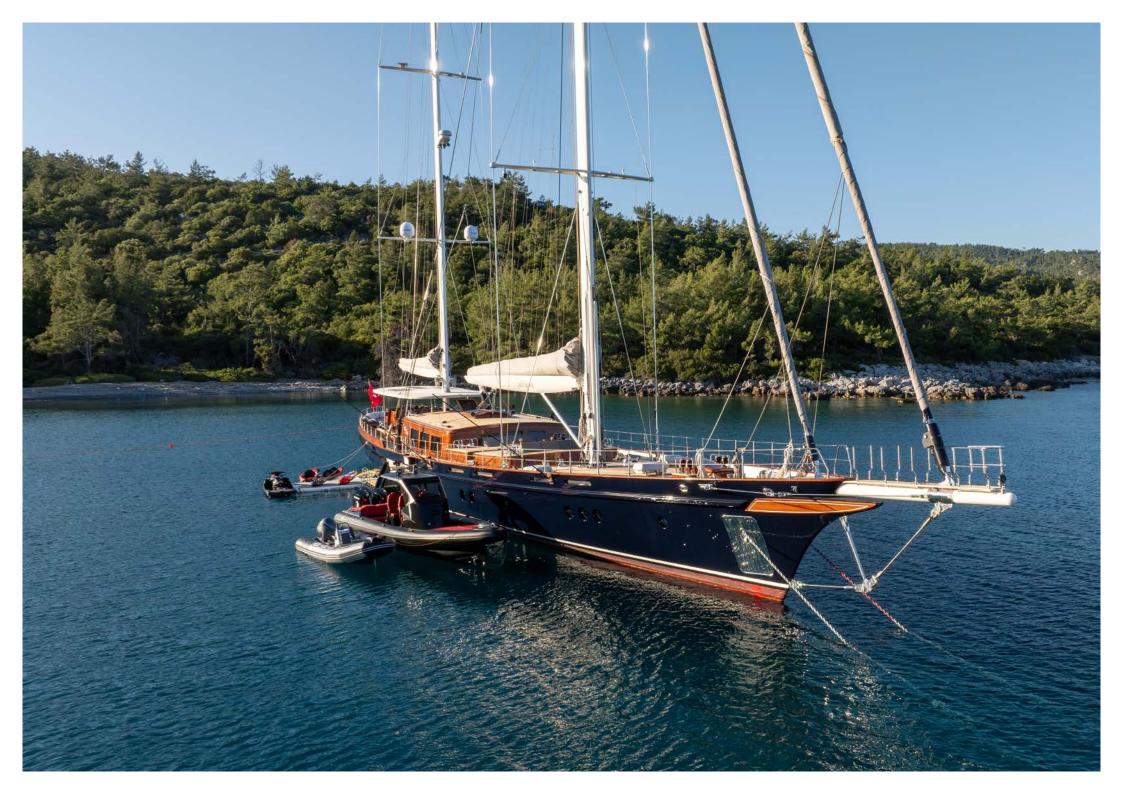

# TOYS & TENDER

- Ix Zodiac 5 meter Yamaha 80 outboard
- Ix RXT-X RS 300 audio black jetski
- 2x Seabob 5s
- Ix wakeboard
- 2x paddleboard (inflatable)
- 2x canoes (inflatable)
- Ix inflatable side swimming platform
- 2 x inflatable towables (ring and banana)
- Ix waterski (child)
- 2x waterski (adult)