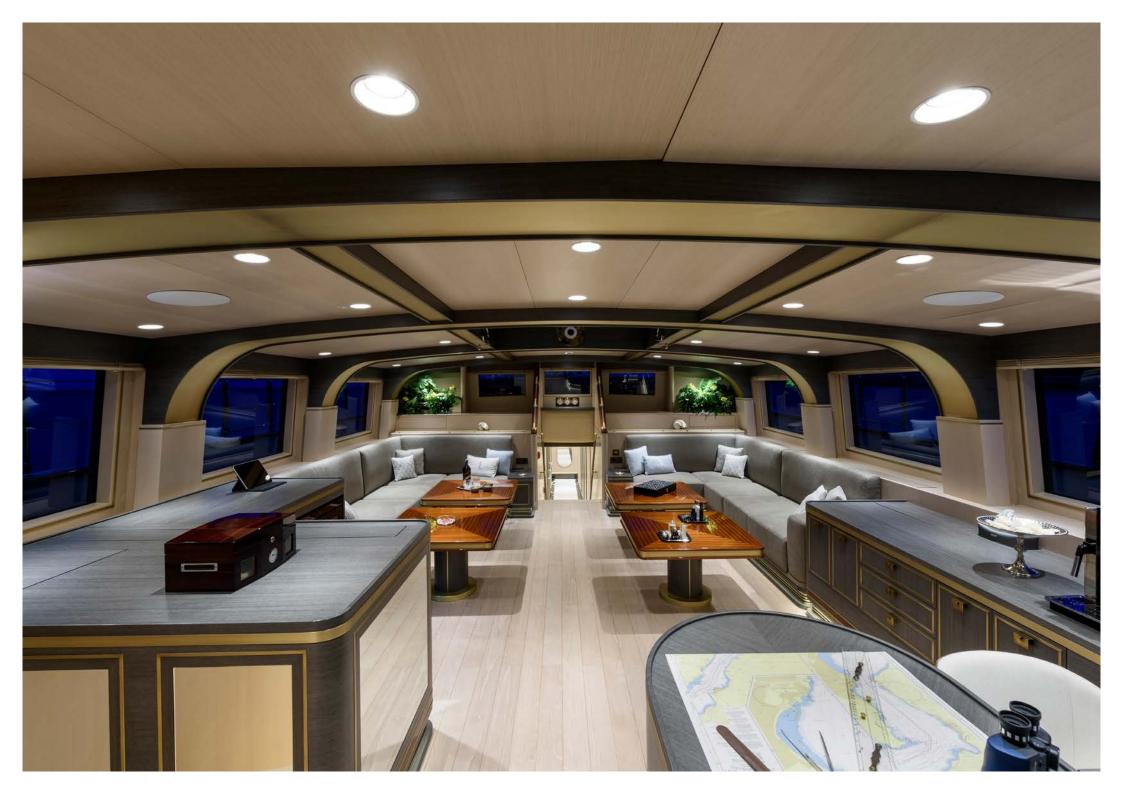

Her opulent interiors, adorned with the finest craftsmanship, offer a sanctuary of comfort and sophistication, while her expansive deck spaces provide the perfect setting for leisurely relaxation and al fresco dining. Fresh from its construction, SALLYNA promises an unparalleled sailing experience marked by pristine luxury and uncompromising quality. Manned by a dedicated crew of six, renowned for their professionalism and expertise, guests can expect nothing less than exceptional service throughout their voyage.

# AUDIO VISUAL EQUIPMENT & DECK FACILITIES

- iPad control throughout interior & exterior to control AV, lighting, curtains and A/C
- Smart TVs, SKY satellite and Apple TV throughout
- Main saloon has a 65" Smart TV
- Surround sound Blu-Ray