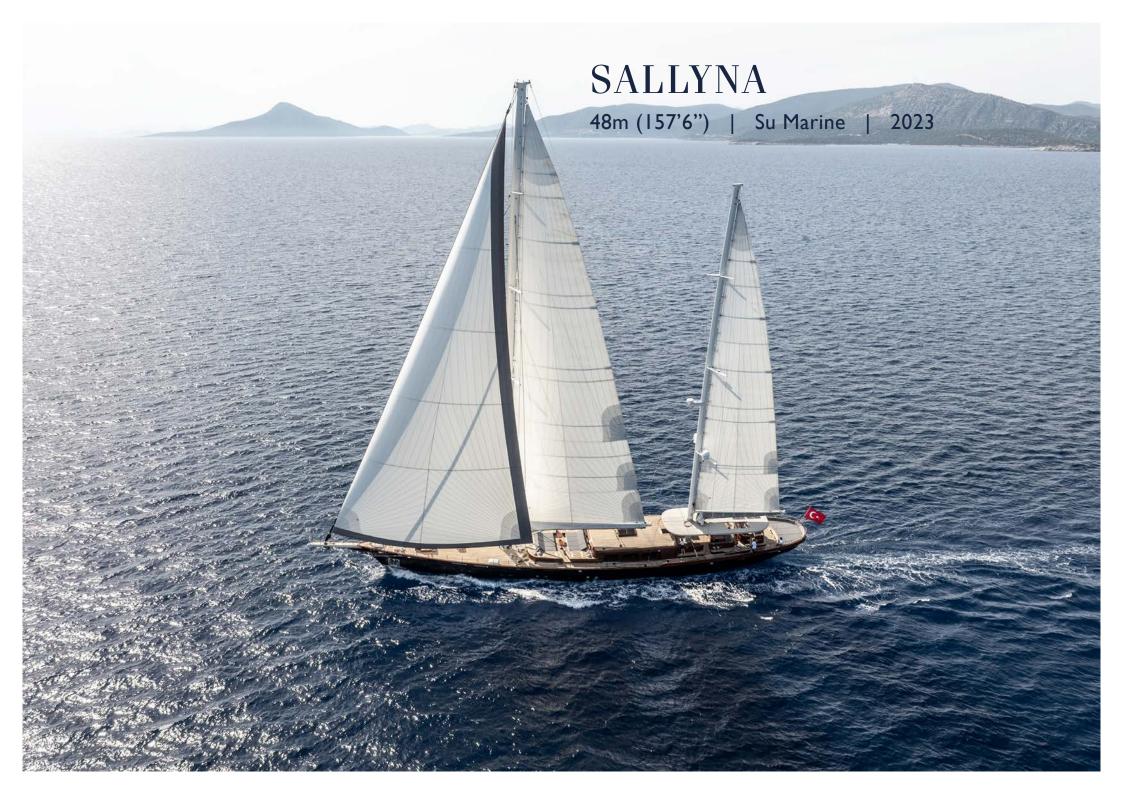

### BUILDER

Su Marine

YEAR

2023

LOA

48m (157'6")

**BEAM** 

8.2m

GROSS TONNAGE

220 GT

**GUESTS** 

12

**CREW** 

8

CRUISING SPEED

10 knots

**MAX SPEED** 

13.5 knots

HULL

Steel

# ABOUT SALLYNA

Introducing SALLYNA, the epitome of maritime luxury proudly crafted in Turkey. Born from the renowned Su Marine Yachts in 2023, this majestic 48-meter sailing yacht seamlessly combines Turkish craftsmanship with timeless elegance. From the moment you step aboard, you'll be enveloped in a world of refined luxury and meticulous attention to detail.