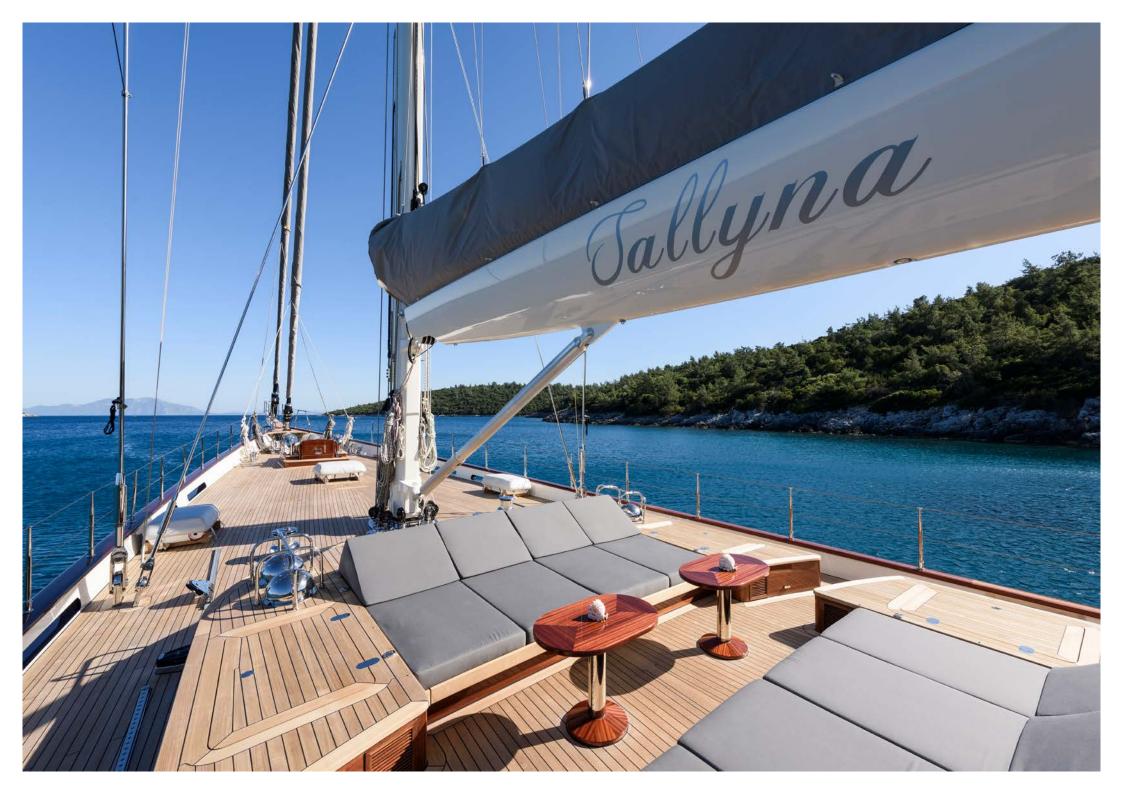

# ABOUT SALLYNA

Introducing SALLYNA, the epitome of maritime luxury proudly crafted in Turkey. Born from the renowned Su Marine Yachts in 2023, this majestic 48-meter sailing yacht seamlessly combines Turkish craftsmanship with timeless elegance. From the moment you step aboard, you'll be enveloped in a world of refined luxury and meticulous attention to detail.

Her opulent interiors, adorned with the finest craftsmanship, offer a sanctuary of comfort and sophistication, while her expansive deck spaces provide the perfect setting for leisurely relaxation and al fresco dining. Fresh from its construction, SALLYNA promises an unparalleled sailing experience marked by pristine luxury and uncompromising quality. Manned by a dedicated crew of six, renowned for their professionalism and expertise, guests can expect nothing less than exceptional service throughout their voyage.

Embark on a journey through the azure waters of Turkey's stunning coastline, where ancient charm meets modern luxury. Whether you're seeking a thrilling adventure or a serene escape, she invites you to experience the boundless beauty of the open sea in unparalleled style and comfort. Discover the allure of luxury sailing in Turkey aboard SALLYNA, where every moment is crafted to perfection.