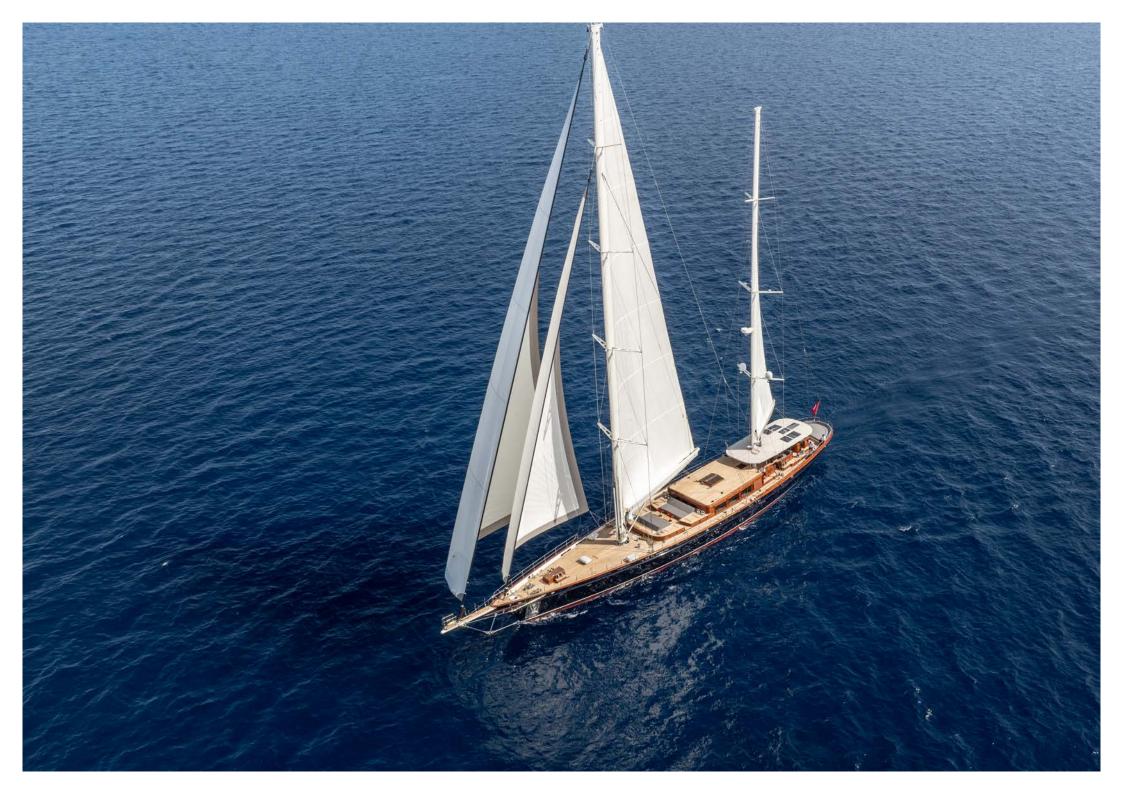

# ABOUT SALLYNA

Introducing SALLYNA, the epitome of maritime luxury proudly crafted in Turkey. Born from the renowned Su Marine Yachts in 2023, this majestic 48-meter sailing yacht seamlessly combines Turkish craftsmanship with timeless elegance. From the moment you step aboard, you'll be enveloped in a world of refined luxury and meticulous attention to detail.

Her opulent interiors, adorned with the finest craftsmanship, offer a sanctuary of comfort and sophistication, while her expansive deck spaces provide the perfect setting for leisurely relaxation and al fresco dining. Fresh from its construction, SALLYNA promises an unparalleled sailing experience marked by pristine luxury and uncompromising quality. Manned by a dedicated crew of six, renowned for their professionalism and expertise, guests can expect nothing less than exceptional service throughout their voyage.

Embark on a journey through the azure waters of Turkey's stunning coastline, where ancient charm meets modern luxury. Whether you're seeking a thrilling adventure or a serene escape, she invites you to experience the boundless beauty of the open sea in unparalleled style and comfort. Discover the allure of luxury sailing in Turkey aboard SALLYNA, where every moment is crafted to perfection.