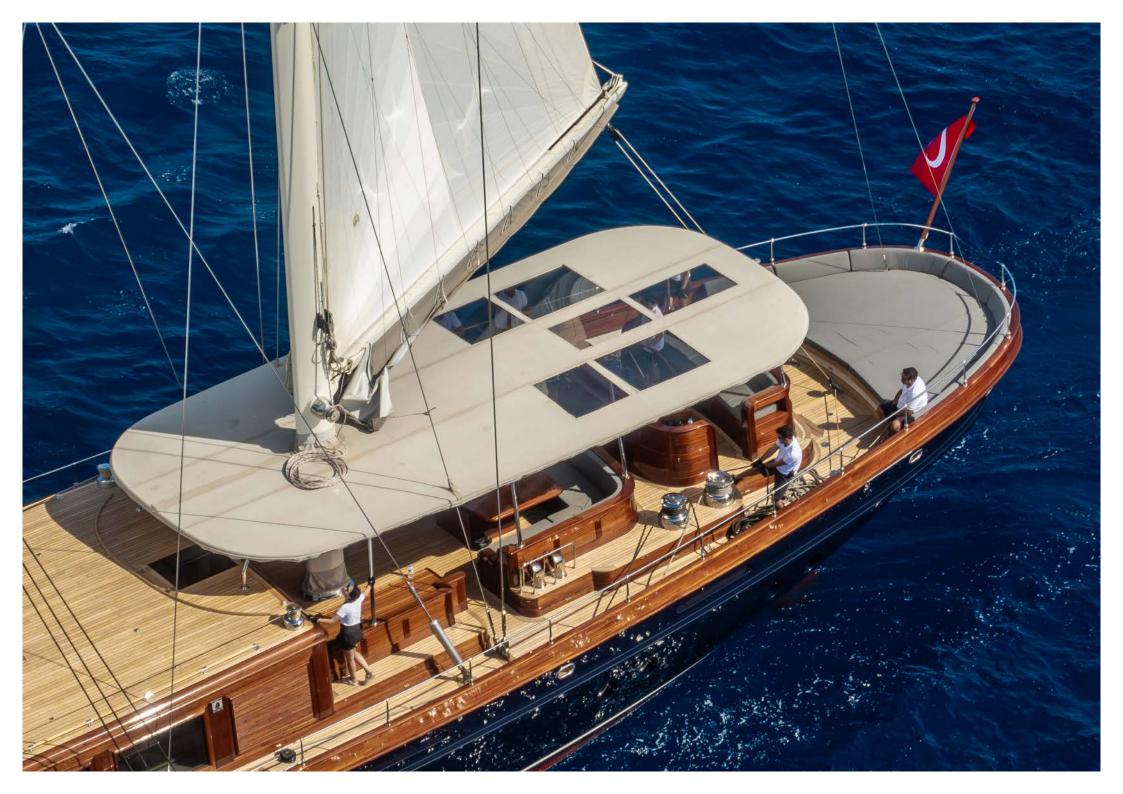

# ABOUT SALLYNA

Introducing SALLYNA, the epitome of maritime luxury proudly crafted in Turkey. Born from the renowned Su Marine Yachts in 2023, this majestic 48-meter sailing yacht seamlessly combines Turkish craftsmanship with timeless elegance. From the moment you step aboard, you'll be enveloped in a world of refined luxury and meticulous attention to detail.

Her opulent interiors, adorned with the finest craftsmanship, offer a sanctuary of comfort and sophistication, while her expansive deck spaces provide the perfect setting for leisurely relaxation and al fresco dining. Fresh from its construction, SALLYNA promises an unparalleled sailing experience marked by pristine luxury and uncompromising quality. Manned by a dedicated crew of six, renowned for their professionalism and expertise, guests can expect nothing less than exceptional service throughout their voyage.

Embark on a journey through the azure waters of Turkey's stunning coastline, where ancient charm meets modern luxury. Whether you're seeking a thrilling adventure or a serene escape, she invites you to experience the boundless beauty of the open sea in unparalleled style and comfort. Discover the allure of luxury sailing in Turkey aboard SALLYNA, where every moment is crafted to perfection.