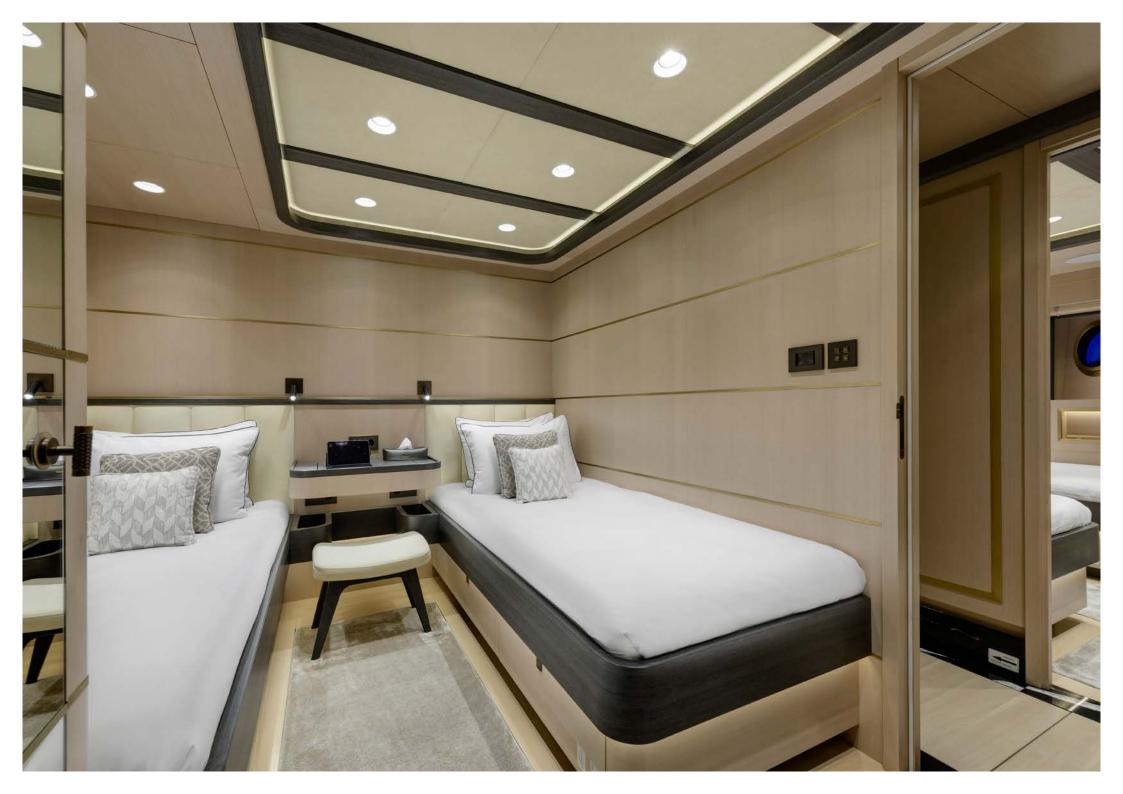

## **GUEST ACCOMMODATION**

SALLYNA can accommodate 12 guests across 5 stylish staterooms:

All accommodation is on the LOWER DECK:

- I x full beam master stateroom, with a centreline king bed (180cm x 205cm), office desk and sofa, is en suite with a shower and 55" Smart TV.
- 2x VIP staterooms with double bed (158cm x205cm), 40" Smart TV and an additional side sofa that can convert into single bed (82cm x 205cm), both are en suite with a shower
- 2x staterooms with twin beds (86cm x199cm) a 40" Smart TV and shower en suite.

All staterooms have air conditioning and the en suites have audio systems.