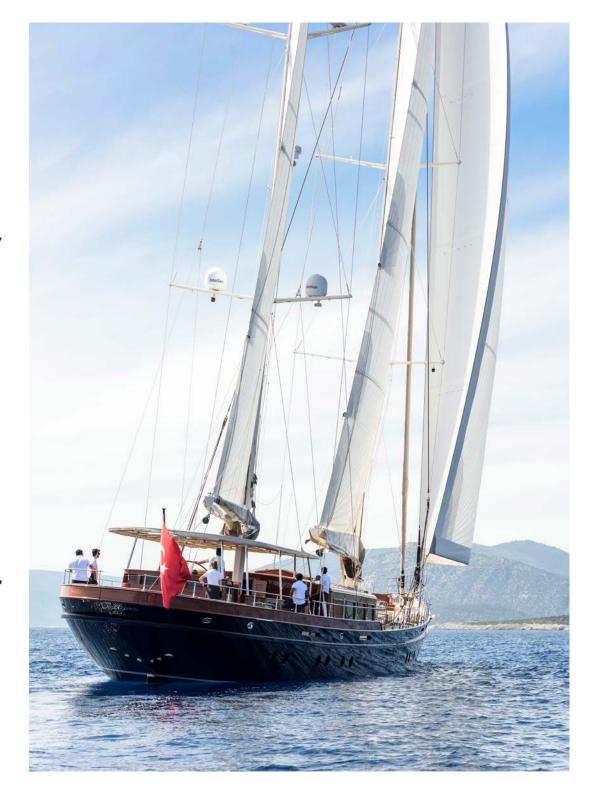

# ABOUT SALLYNA

Introducing SALLYNA, the epitome of maritime luxury proudly crafted in Turkey. Born from the renowned Su Marine Yachts in 2023, this majestic 48-meter sailing yacht seamlessly combines Turkish craftsmanship with timeless elegance. From the moment you step aboard, you'll be enveloped in a world of refined luxury and meticulous attention to detail.

Her opulent interiors, adorned with the finest craftsmanship, offer a sanctuary of comfort and sophistication, while her expansive deck spaces provide the perfect setting for leisurely relaxation and al fresco dining. Fresh from its construction, SALLYNA promises an unparalleled sailing experience marked by pristine luxury and uncompromising quality. Manned by a dedicated crew of six, renowned for their professionalism and expertise, guests can expect nothing less than exceptional service throughout their voyage.