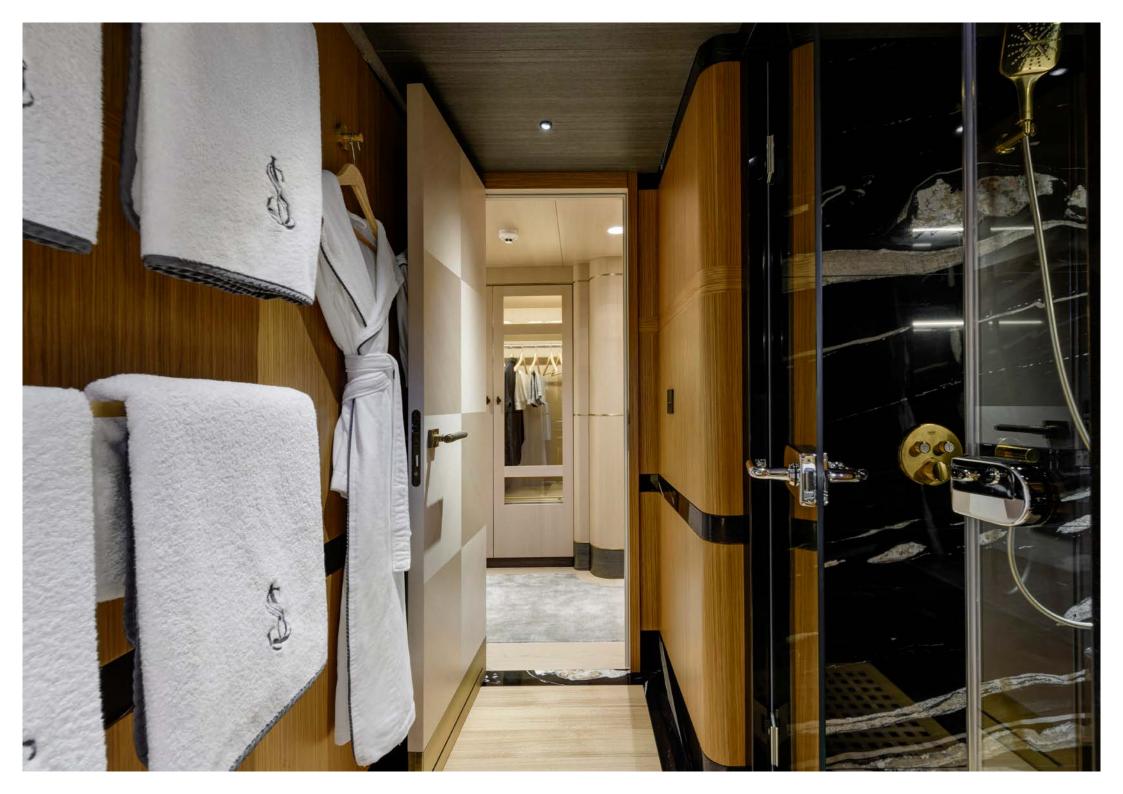

## **GUEST ACCOMMODATION**

SALLYNA can accommodate 12 guests across 5 stylish staterooms:

All accommodation is on the LOWER DECK:

- I x full beam master stateroom, with a centreline king bed (180cm x 205cm), office desk and sofa, is en suite with a shower and 55" Smart TV.
- 2x VIP staterooms with double bed (158cm x205cm), 40" Smart TV and an additional side sofa that can convert into single bed (82cm x 205cm), both are en suite with a shower
- 2x staterooms with twin beds (86cm x199cm) a 40" Smart TV and shower en suite.

All staterooms have air conditioning and the en suites have audio systems.