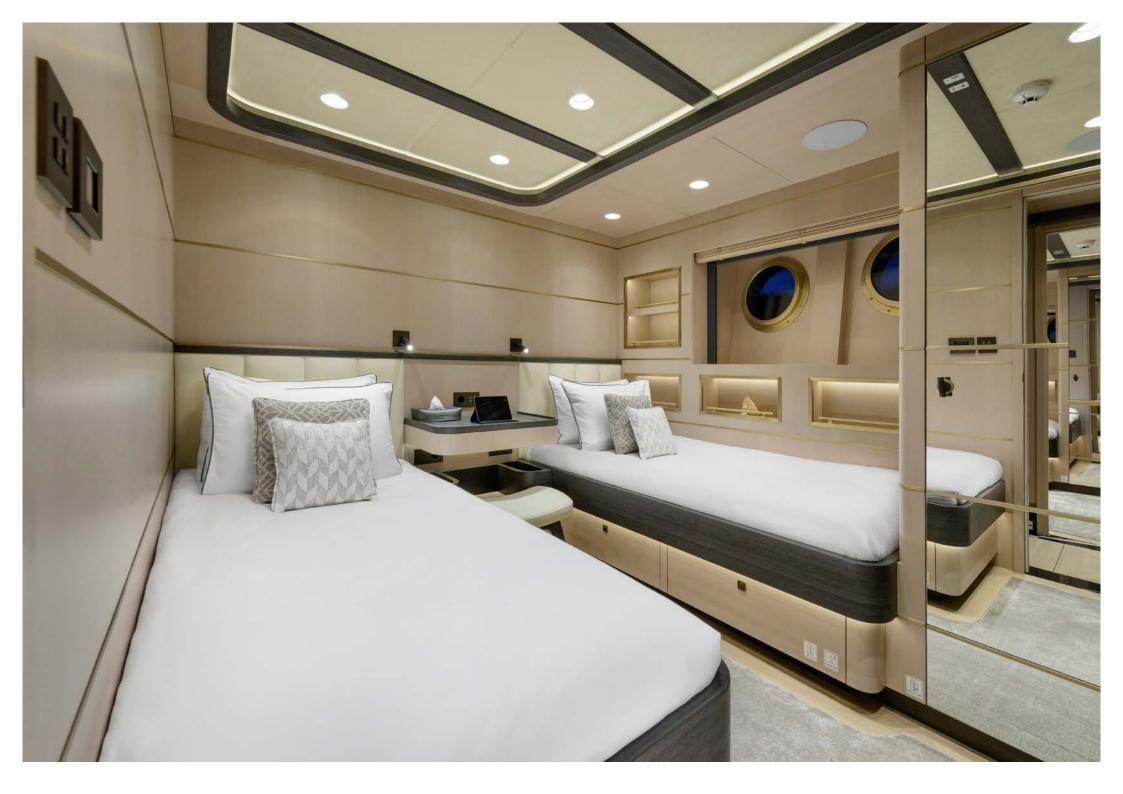

## **GUEST ACCOMMODATION**

SALLYNA can accommodate 12 guests across 5 stylish staterooms:

All accommodation is on the LOWER DECK:

- I x full beam master stateroom, with a centreline king bed (180cm x 205cm), office desk and sofa, is en suite with a shower and 55" Smart TV.
- 2x VIP staterooms with double bed (158cm x205cm), 40" Smart TV and an additional side sofa that can convert into single bed (82cm x 205cm), both are en suite with a shower
- 2x staterooms with twin beds (86cm x199cm) a 40" Smart TV and shower en suite.

All staterooms have air conditioning and the en suites have audio systems.