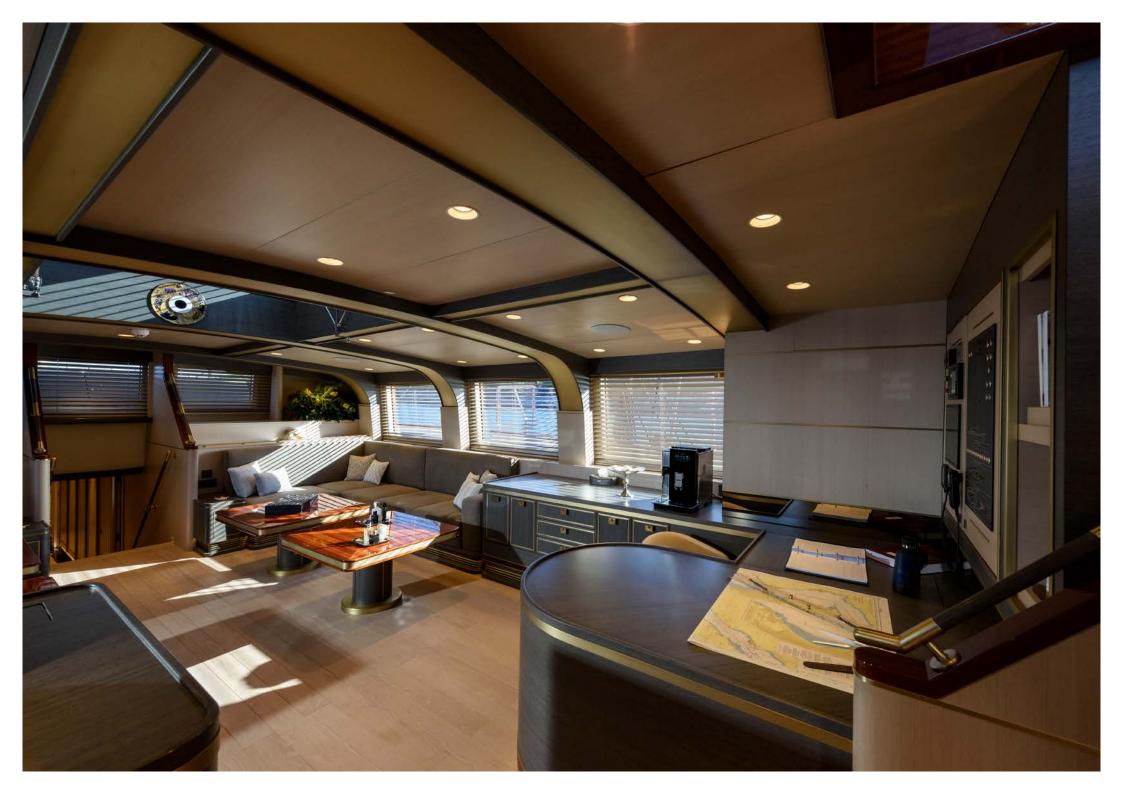

Her opulent interiors, adorned with the finest craftsmanship, offer a sanctuary of comfort and sophistication, while her expansive deck spaces provide the perfect setting for leisurely relaxation and al fresco dining. Fresh from its construction, SALLYNA promises an unparalleled sailing experience marked by pristine luxury and uncompromising quality. Manned by a dedicated crew of six, renowned for their professionalism and expertise, guests can expect nothing less than exceptional service throughout their voyage.

# AUDIO VISUAL EQUIPMENT & DECK FACILITIES

- iPad control throughout interior & exterior to control AV, lighting, curtains and A/C
- Smart TVs, SKY satellite and Apple TV throughout
- Main saloon has a 65" Smart TV
- Surround sound Blu-Ray