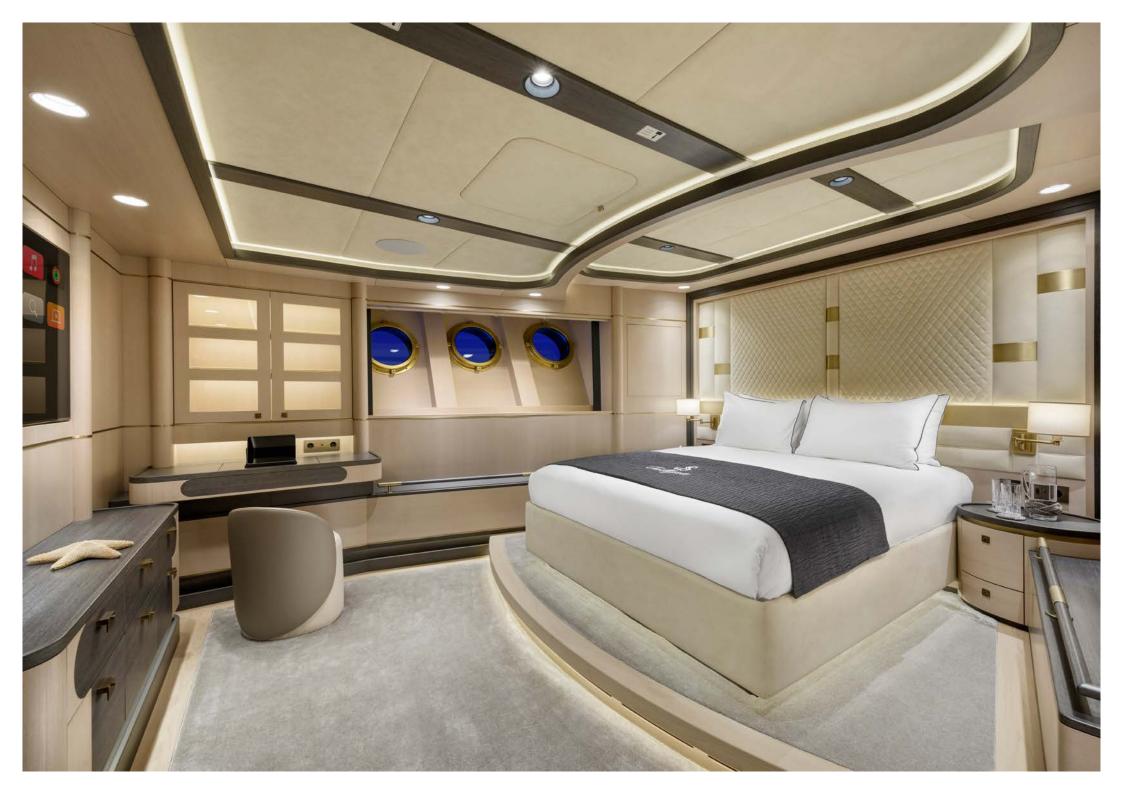

## **GUEST ACCOMMODATION**

SALLYNA can accommodate 12 guests across 5 stylish staterooms:

All accommodation is on the LOWER DECK:

- I x full beam master stateroom, with a centreline king bed (180cm x 205cm), office desk and sofa, is en suite with a shower and 55" Smart TV.
- 2x VIP staterooms with double bed (158cm x205cm), 40" Smart TV and an additional side sofa that can convert into single bed (82cm x 205cm), both are en suite with a shower
- 2x staterooms with twin beds (86cm x199cm) a 40" Smart TV and shower en suite.

All staterooms have air conditioning and the en suites have audio systems.