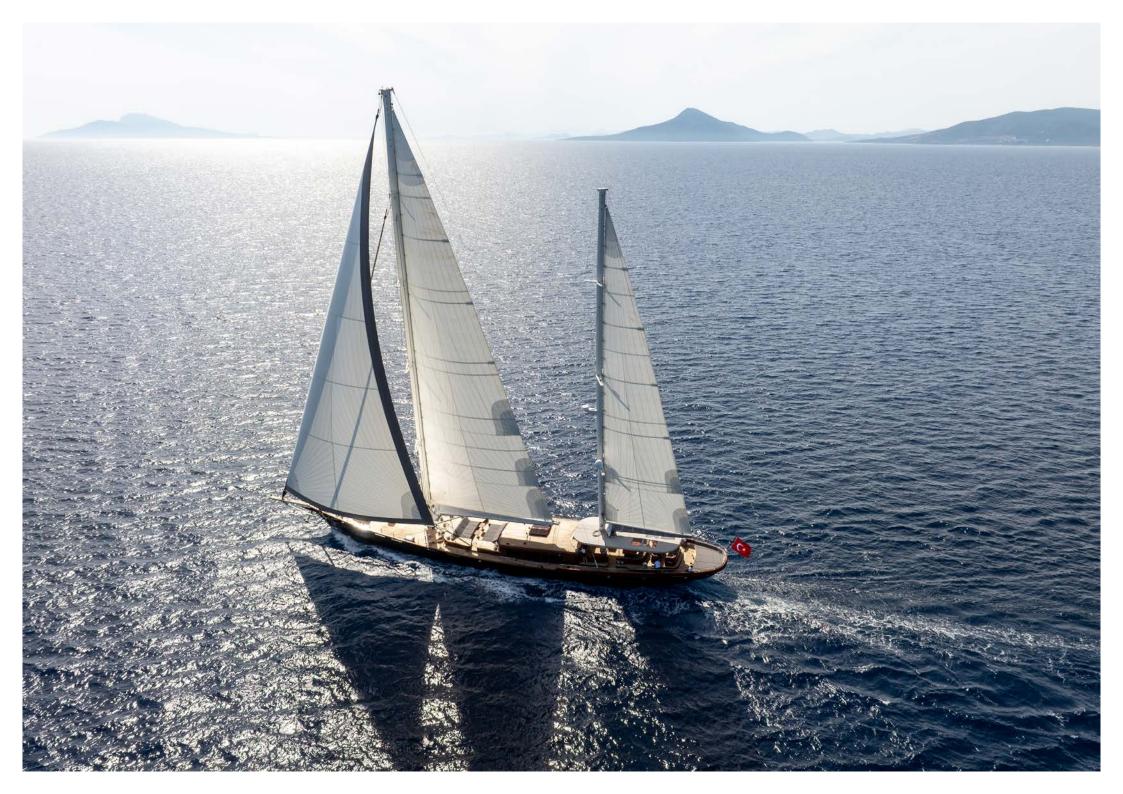

# ABOUT SALLYNA

Introducing SALLYNA, the epitome of maritime luxury proudly crafted in Turkey. Born from the renowned Su Marine Yachts in 2023, this majestic 48-meter sailing yacht seamlessly combines Turkish craftsmanship with timeless elegance. From the moment you step aboard, you'll be enveloped in a world of refined luxury and meticulous attention to detail.

### BUILDER

Su Marine

YEAR

2023

LOA

48m (157'6")

**BEAM** 

8.2m