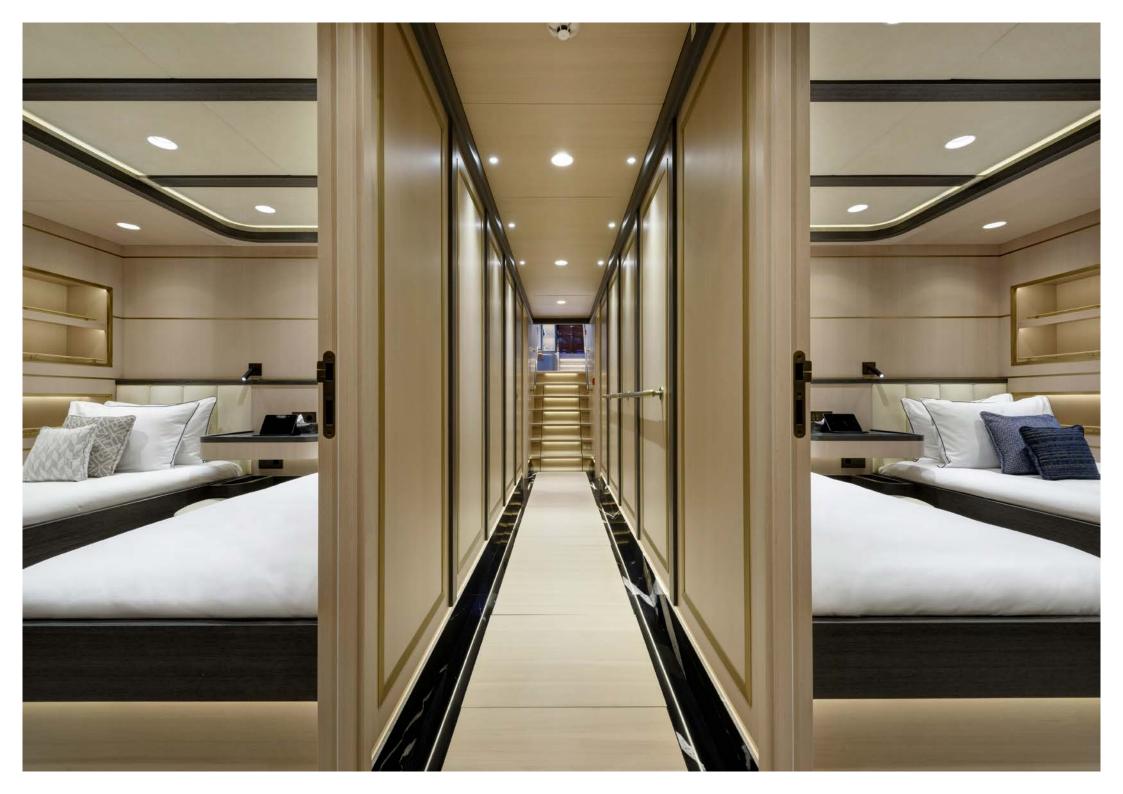

## **GUEST ACCOMMODATION**

SALLYNA can accommodate 12 guests across 5 stylish staterooms:

All accommodation is on the LOWER DECK:

- I x full beam master stateroom, with a centreline king bed (180cm x 205cm), office desk and sofa, is en suite with a shower and 55" Smart TV.
- 2x VIP staterooms with double bed (158cm x205cm), 40" Smart TV and an additional side sofa that can convert into single bed (82cm x 205cm), both are en suite with a shower
- 2x staterooms with twin beds (86cm x199cm) a 40" Smart TV and shower en suite.

All staterooms have air conditioning and the en suites have audio systems.