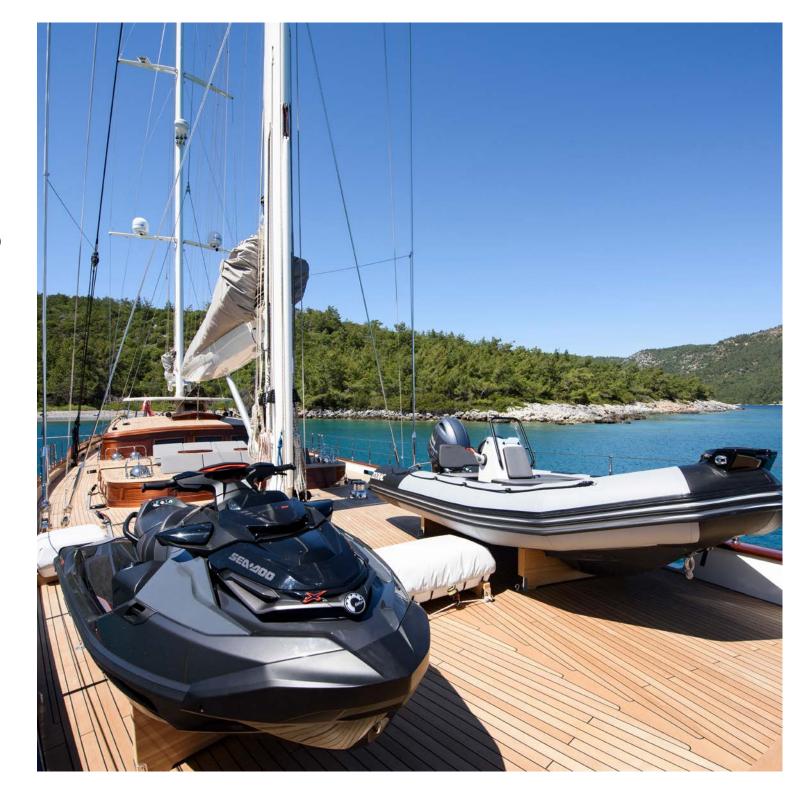

# TOYS & TENDER

- Ix Zodiac 5 meter Yamaha 80 outboard
- Ix RXT-X RS 300 audio black jetski
- 2x Seabob 5s
- Ix wakeboard
- 2x paddleboard (inflatable)
- 2x canoes (inflatable)
- Ix inflatable side swimming platform
- 2 x inflatable towables (ring and banana)
- Ix waterski (child)
- 2x waterski (adult)