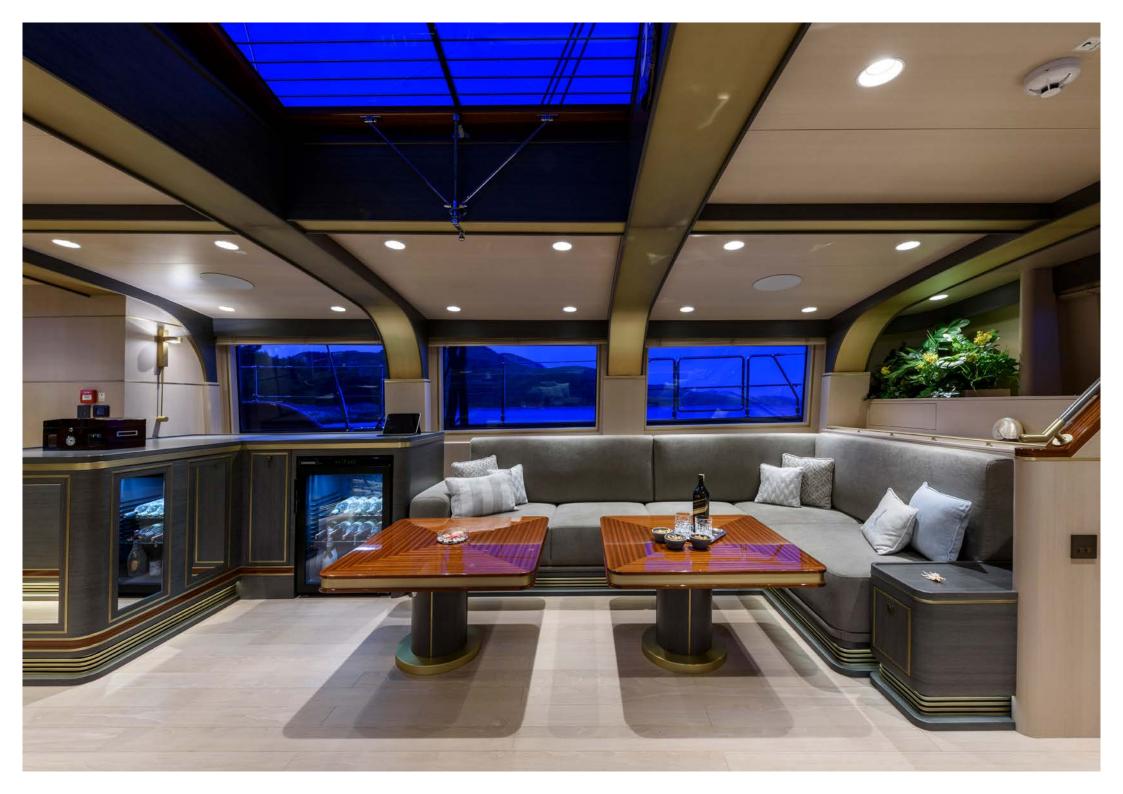

# AUDIO VISUAL EQUIPMENT & DECK FACILITIES

- iPad control throughout interior & exterior to control AV, lighting, curtains and A/C
- Smart TVs, SKY satellite and Apple TV throughout
- Main saloon has a 65" Smart TV
- Surround sound Blu-Ray

AFT Deck Audio system: JL Audio M6 2 Way Hi-Fi 8.8" Marine Speaker (pair)

- easy access with the phone

FORE Deck Audio system: JL Audio M6 2 Way Hi-Fi 8.8" Marine Speaker (pair)

- easy access with the phone

All cabins have iPad controlled audio system including bathrooms.