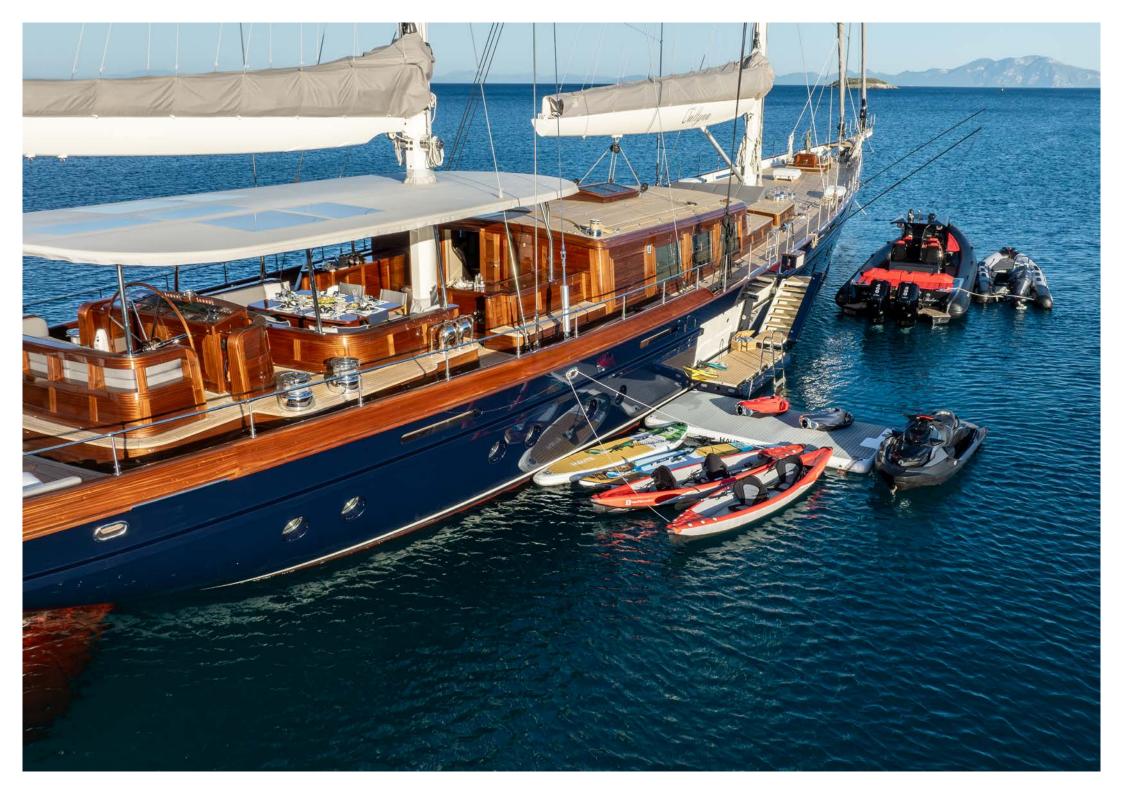

# TOYS & TENDER

- Ix Zodiac 5 meter Yamaha 80 outboard
- Ix RXT-X RS 300 audio black jetski
- 2x Seabob 5s
- Ix wakeboard
- 2x paddleboard (inflatable)
- 2x canoes (inflatable)
- Ix inflatable side swimming platform
- 2 x inflatable towables (ring and banana)
- Ix waterski (child)
- 2x waterski (adult)