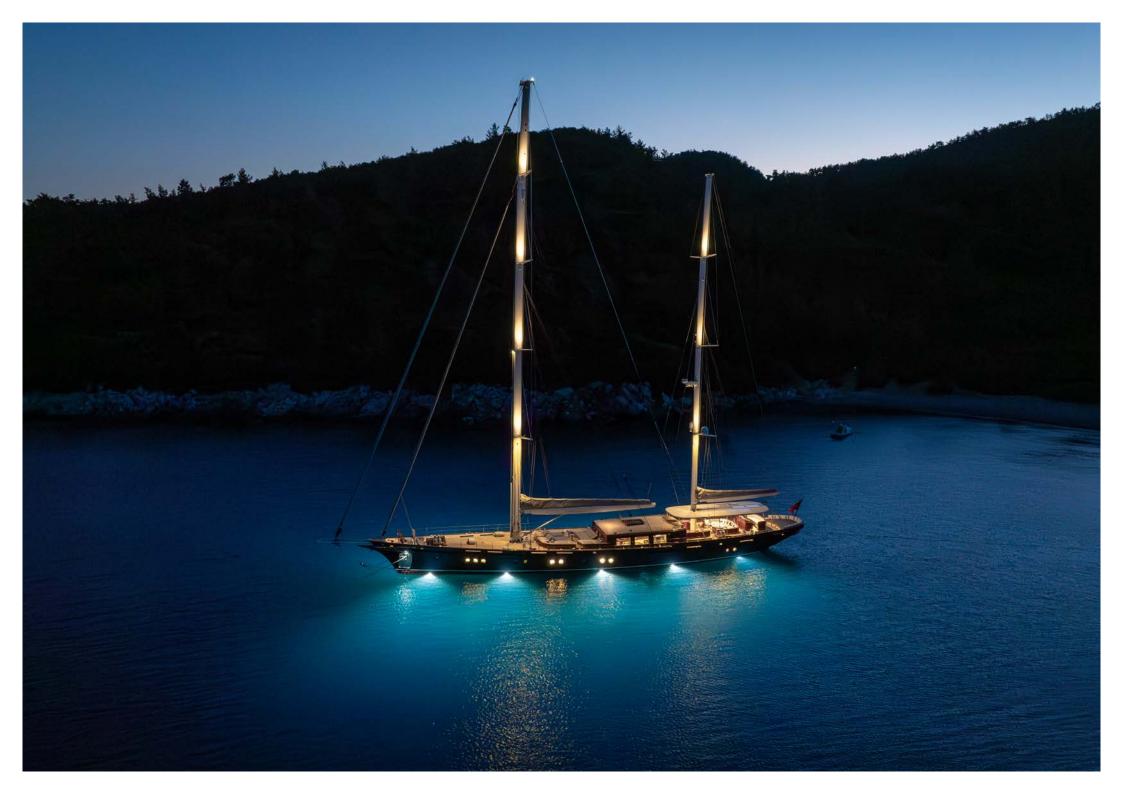

# ABOUT SALLYNA

Introducing SALLYNA, the epitome of maritime luxury proudly crafted in Turkey. Born from the renowned Su Marine Yachts in 2023, this majestic 48-meter sailing yacht seamlessly combines Turkish craftsmanship with timeless elegance. From the moment you step aboard, you'll be enveloped in a world of refined luxury and meticulous attention to detail.

Her opulent interiors, adorned with the finest craftsmanship, offer a sanctuary of comfort and sophistication, while her expansive deck spaces provide the perfect setting for leisurely relaxation and al fresco dining. Fresh from its construction, SALLYNA promises an unparalleled sailing experience marked by pristine luxury and uncompromising quality. Manned by a dedicated crew of six, renowned for their professionalism and expertise, guests can expect nothing less than exceptional service throughout their voyage.