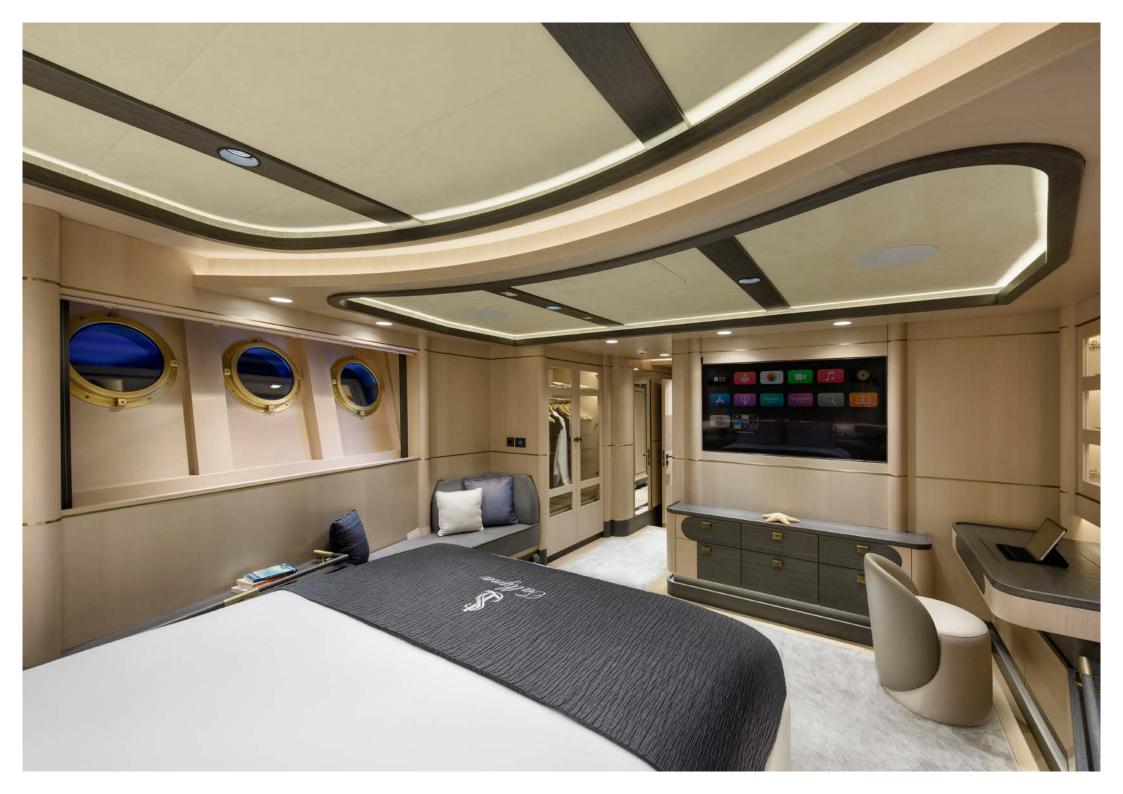

## **GUEST ACCOMMODATION**

SALLYNA can accommodate 12 guests across 5 stylish staterooms:

All accommodation is on the LOWER DECK:

- I x full beam master stateroom, with a centreline king bed (180cm x 205cm), office desk and sofa, is en suite with a shower and 55" Smart TV.
- 2x VIP staterooms with double bed (158cm x205cm), 40" Smart TV and an additional side sofa that can convert into single bed (82cm x 205cm), both are en suite with a shower
- 2x staterooms with twin beds (86cm x199cm) a 40" Smart TV and shower en suite.

All staterooms have air conditioning and the en suites have audio systems.

# AUDIO VISUAL EQUIPMENT & DECK FACILITIES

- iPad control throughout interior & exterior to control AV, lighting, curtains and A/C
- Smart TVs, SKY satellite and Apple TV throughout
- Main saloon has a 65" Smart TV
- Surround sound Blu-Ray

All cabins have iPad controlled audio system including bathrooms.