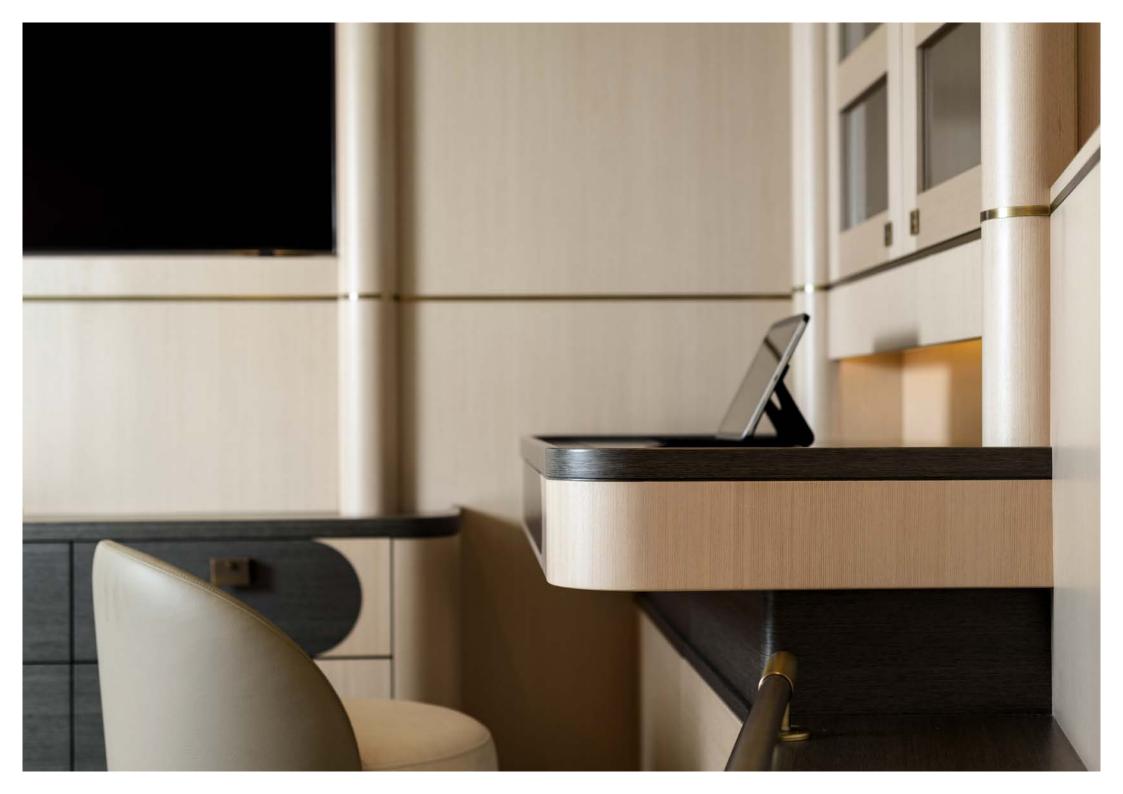

## **GUEST ACCOMMODATION**

SALLYNA can accommodate 12 guests across 5 stylish staterooms:

All accommodation is on the LOWER DECK:

- I x full beam master stateroom, with a centreline king bed (180cm x 205cm), office desk and sofa, is en suite with a shower and 55" Smart TV.
- 2x VIP staterooms with double bed (158cm x205cm), 40" Smart TV and an additional side sofa that can convert into single bed (82cm x 205cm), both are en suite with a shower
- 2x staterooms with twin beds (86cm x199cm) a 40" Smart TV and shower en suite.

# AUDIO VISUAL EQUIPMENT & DECK FACILITIES

- iPad control throughout interior & exterior to control AV, lighting, curtains and A/C
- Smart TVs, SKY satellite and Apple TV throughout
- Main saloon has a 65" Smart TV
- Surround sound Blu-Ray

All cabins have iPad controlled audio system including bathrooms.