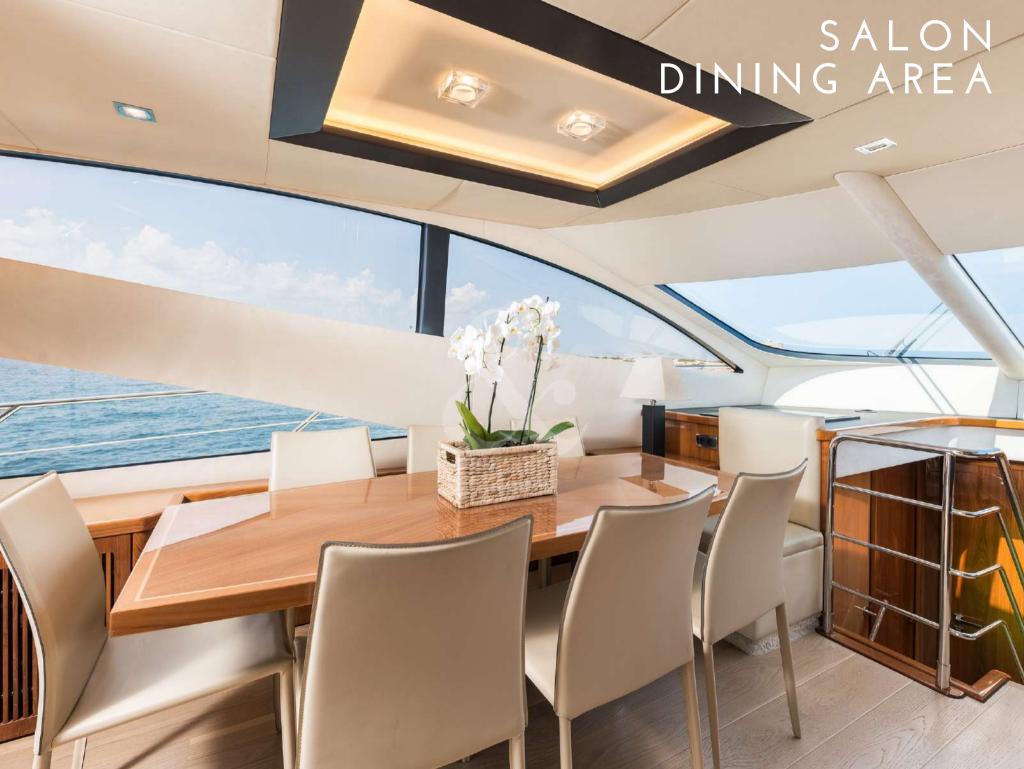

# Cala Di Luna is easily the most versatile yacht in the Balearic Islands; it masterly blends habitability, a complete equipment & a great speed.

- Berth in the exclusive VIP area of Marina Ibiza next to the famous restaurant Lío
  - Fin stabilizers that provide further comfort, both at anchor & cruising
- A hydraulic platform, which among other benefits, improves the elderly access to the yacht after a refreshing swim
- Fully equipped flybridge with wet-bar, personalized with teppanyaki, two ice makers, a
  fabulous lounge area & a large dining table fit for 12 guests
  - Capacity at night for 8 guests in 4 ensuite cabins, 3 of them double