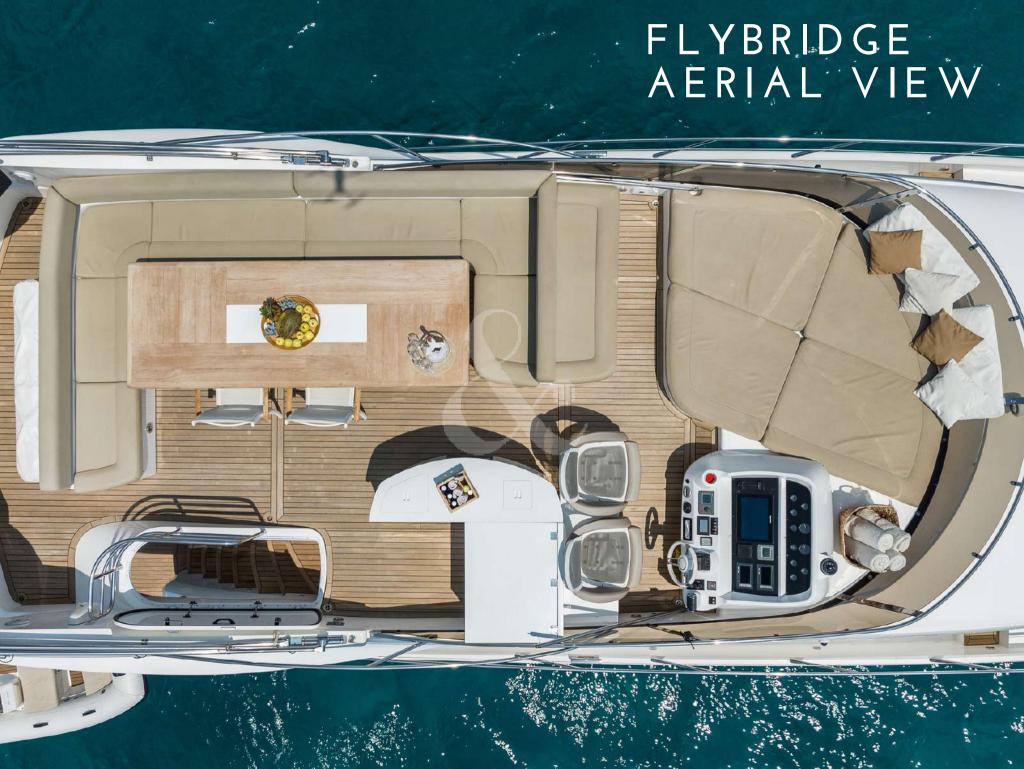

# Cala Di Luna is easily the most versatile yacht in the Balearic Islands; it masterly blends habitability, a complete equipment & a great speed.

- Berth in the exclusive VIP area of Marina Ibiza next to the famous restaurant Lío
  - Fin stabilizers that provide further comfort, both at anchor & cruising
- A hydraulic platform, which among other benefits, improves the elderly access to the yacht after a refreshing swim
- Fully equipped flybridge with wet-bar, personalized with teppanyaki, two ice makers, a
  fabulous lounge area & a large dining table fit for 12 guests
  - Capacity at night for 8 guests in 4 ensuite cabins, 3 of them double