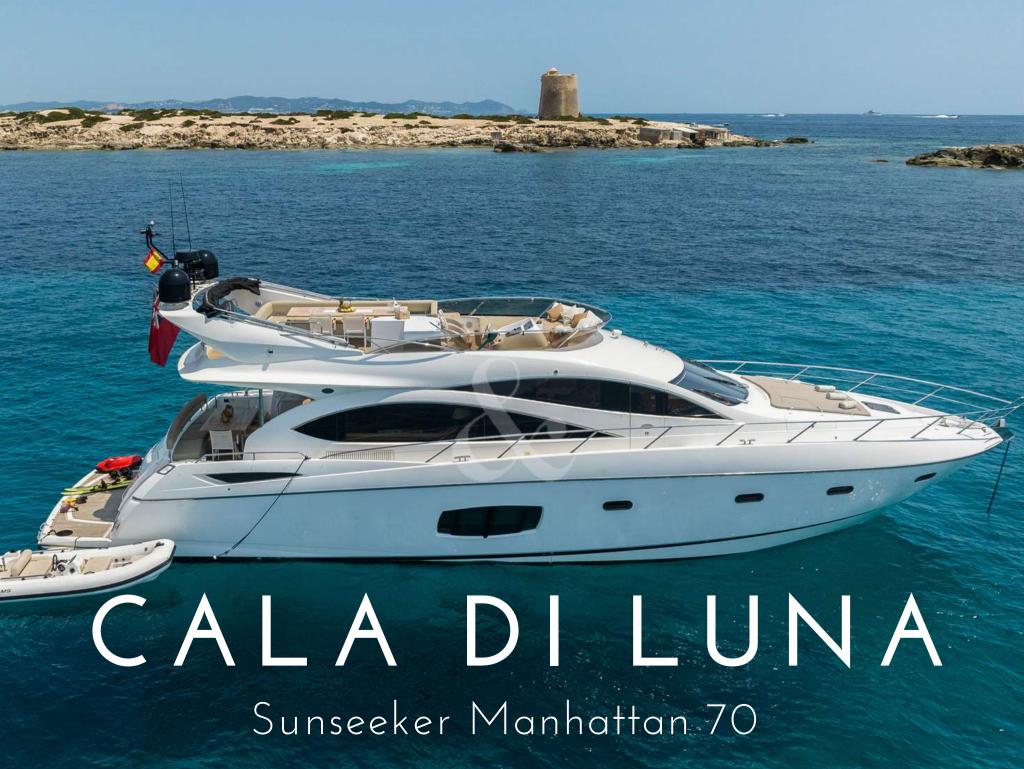

# Cala Di Luna is easily the most versatile yacht in the Balearic Islands; it masterly blends habitability, a complete equipment & a great speed.

- Berth in the exclusive VIP area of Marina Ibiza next to the famous restaurant Lío
  - Fin stabilizers that provide further comfort, both at anchor & cruising
- A hydraulic platform, which among other benefits, improves the elderly access to the yacht after a refreshing swim
- Fully equipped flybridge with wet-bar, personalized with teppanyaki, two ice makers, a
  fabulous lounge area & a large dining table fit for 12 guests
  - Capacity at night for 8 guests in 4 ensuite cabins, 3 of them double