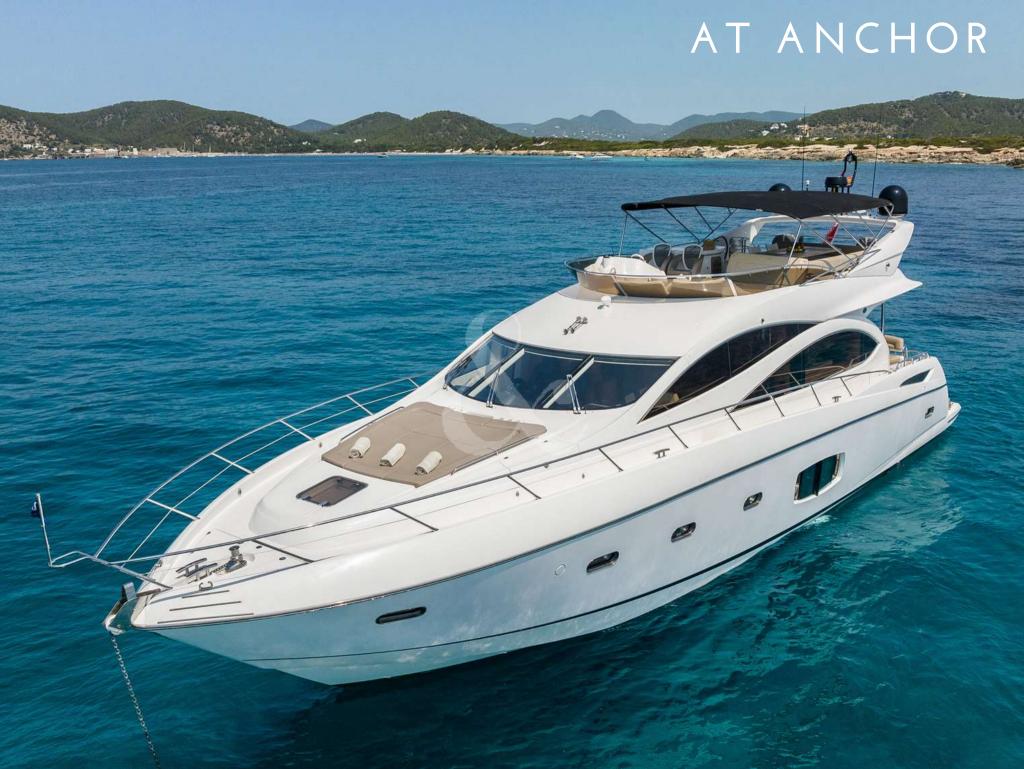

# Cala Di Luna is easily the most versatile yacht in the Balearic Islands; it masterly blends habitability, a complete equipment & a great speed.

- Berth in the exclusive VIP area of Marina Ibiza next to the famous restaurant Lío
  - Fin stabilizers that provide further comfort, both at anchor & cruising
- A hydraulic platform, which among other benefits, improves the elderly access to the yacht after a refreshing swim
- Fully equipped flybridge with wet-bar, personalized with teppanyaki, two ice makers, a
  fabulous lounge area & a large dining table fit for 12 guests
  - Capacity at night for 8 guests in 4 ensuite cabins, 3 of them double