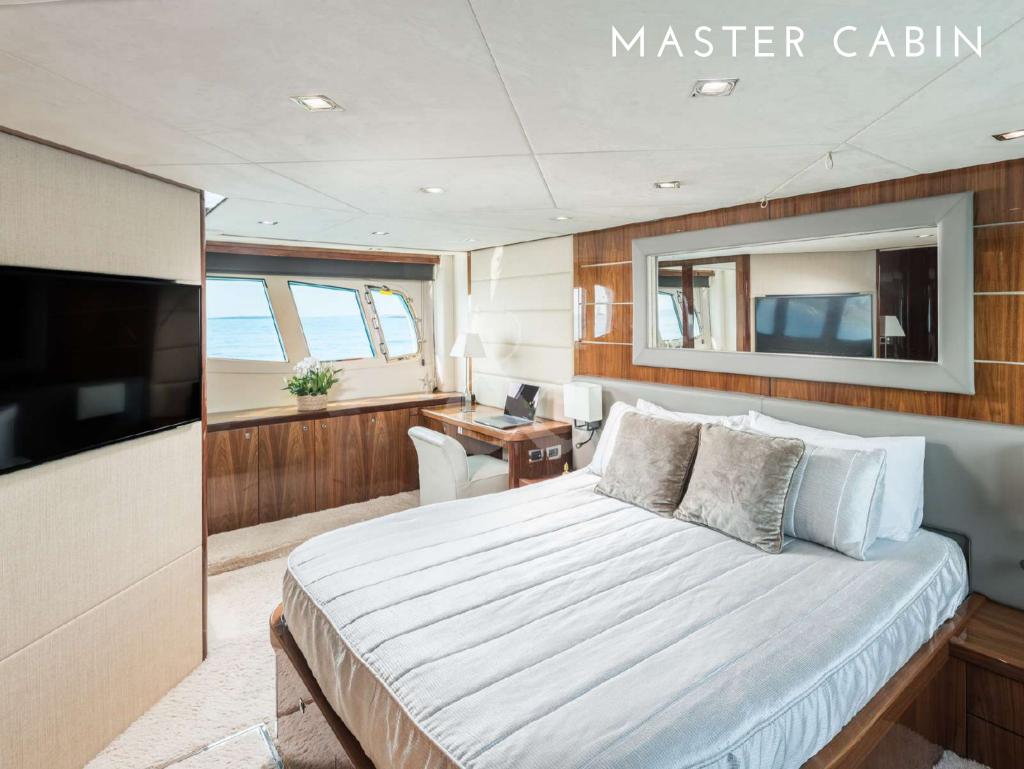

# Cala Di Luna is easily the most versatile yacht in the Balearic Islands; it masterly blends habitability, a complete equipment & a great speed.

- Berth in the exclusive VIP area of Marina Ibiza next to the famous restaurant Lío
  - Fin stabilizers that provide further comfort, both at anchor & cruising
- A hydraulic platform, which among other benefits, improves the elderly access to the yacht after a refreshing swim
- Fully equipped flybridge with wet-bar, personalized with teppanyaki, two ice makers, a
  fabulous lounge area & a large dining table fit for 12 guests
  - Capacity at night for 8 guests in 4 ensuite cabins, 3 of them double

Fuel consumption: 350 L/h

Number of Cabins: 4

1 Master, 1 VIP, 1 Twin Convertible

to Double & 1 Bunk Cabin

Guests: 8 night / 12 day

Fin stabilizers: Cruising and at anchor