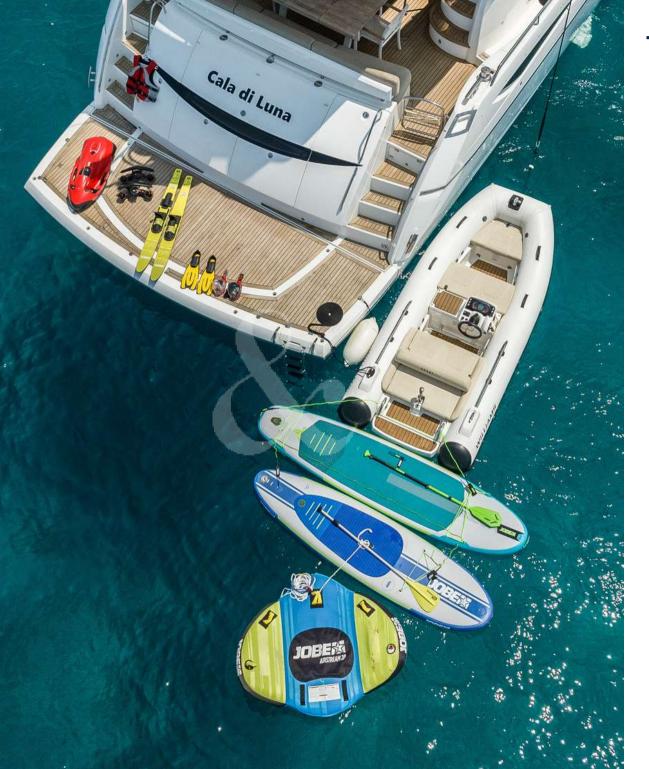

### TOYS & TENDER

- Tender Williams
  Sportjet 395 90hp
  (2020)
- 1 Seabob F5S (2022)
- 2 SeaDoo seascooters
- · 2 paddle surfs
- Towable for 3 pax
- Water skis
- Snorkeling gear