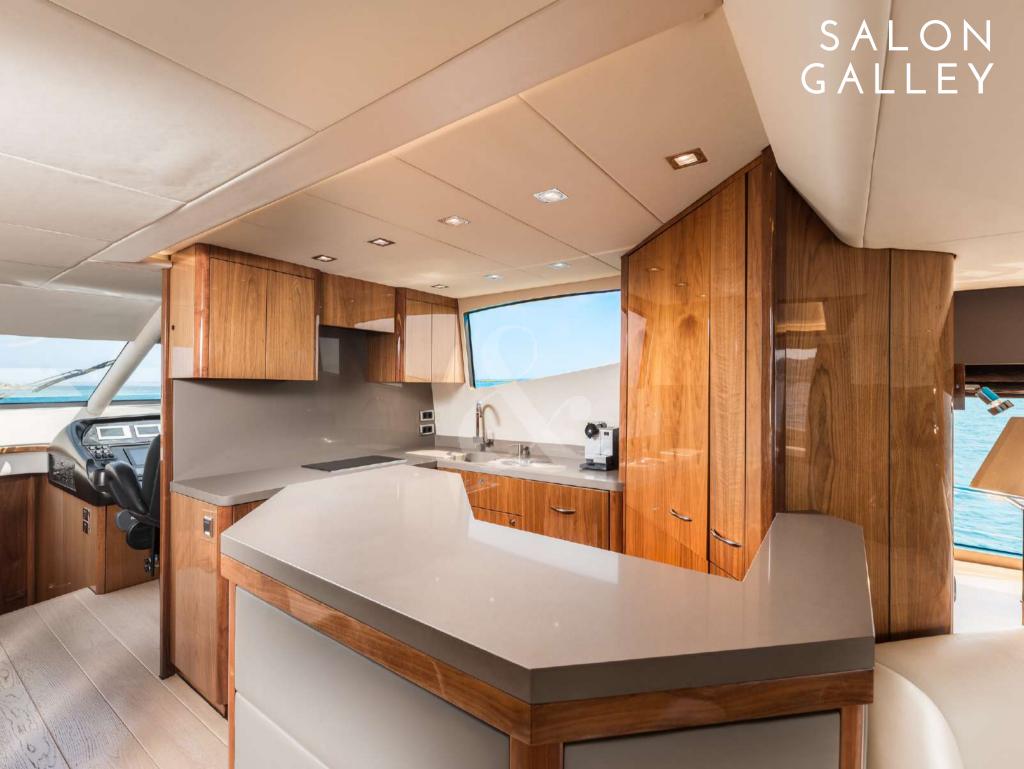

# Cala Di Luna is easily the most versatile yacht in the Balearic Islands; it masterly blends habitability, a complete equipment & a great speed.

- Berth in the exclusive VIP area of Marina Ibiza next to the famous restaurant Lío
  - Fin stabilizers that provide further comfort, both at anchor & cruising
- A hydraulic platform, which among other benefits, improves the elderly access to the yacht after a refreshing swim
- Fully equipped flybridge with wet-bar, personalized with teppanyaki, two ice makers, a
  fabulous lounge area & a large dining table fit for 12 guests
  - Capacity at night for 8 guests in 4 ensuite cabins, 3 of them double