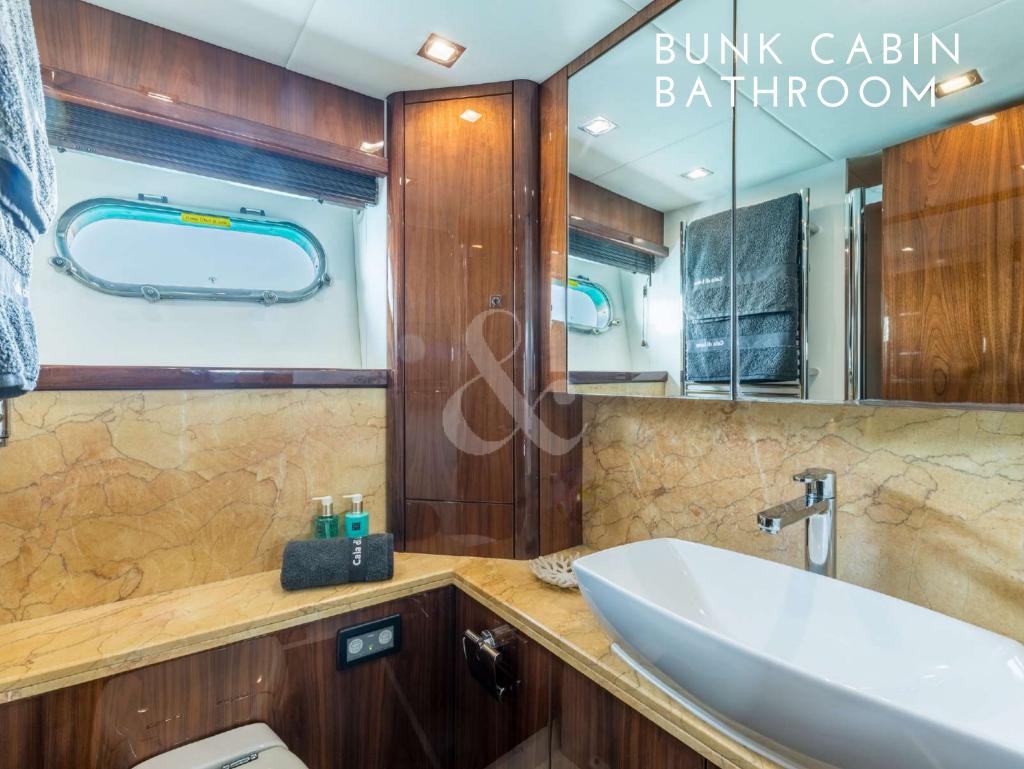

Fuel consumption: 350 L/h

Number of Cabins: 4

1 Master, 1 VIP, 1 Twin Convertible

to Double & 1 Bunk Cabin

Guests: 8 night / 12 day

Fin stabilizers: Cruising and at anchor