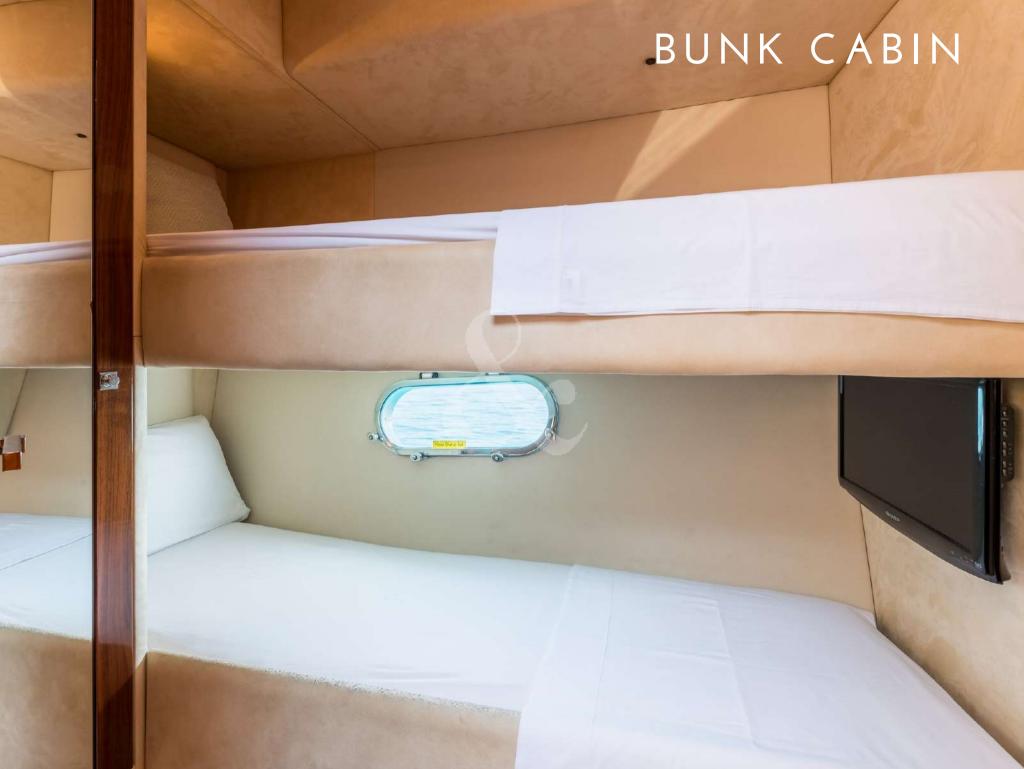

Fuel consumption: 350 L/h

Number of Cabins: 4

1 Master, 1 VIP, 1 Twin Convertible

to Double & 1 Bunk Cabin

Guests: 8 night / 12 day

Fin stabilizers: Cruising and at anchor