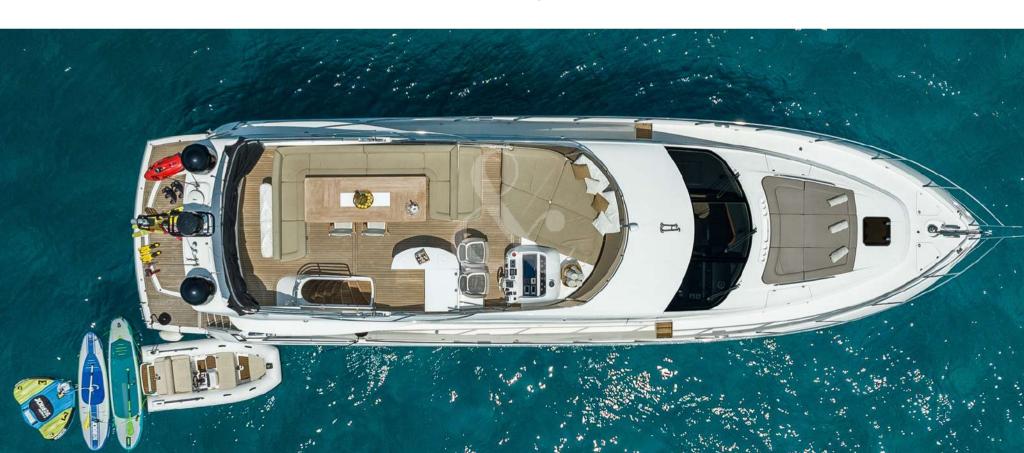

# Cala Di Luna is easily the most versatile yacht in the Balearic Islands; it masterly blends habitability, a complete equipment & a great speed.

- Berth in the exclusive VIP area of Marina Ibiza next to the famous restaurant Lío
  - Fin stabilizers that provide further comfort, both at anchor & cruising
- A hydraulic platform, which among other benefits, improves the elderly access to the yacht after a refreshing swim
- Fully equipped flybridge with wet-bar, personalized with teppanyaki, two ice makers, a
  fabulous lounge area & a large dining table fit for 12 guests
  - Capacity at night for 8 guests in 4 ensuite cabins, 3 of them double

### TOYS & TENDER

- Tender Williams
  Sportjet 395 90hp
  (2020)
- 1 Seabob F5S (2022)
- 2 SeaDoo seascooters
- · 2 paddle surfs
- Towable for 3 pax
- Water skis
- Snorkeling gear