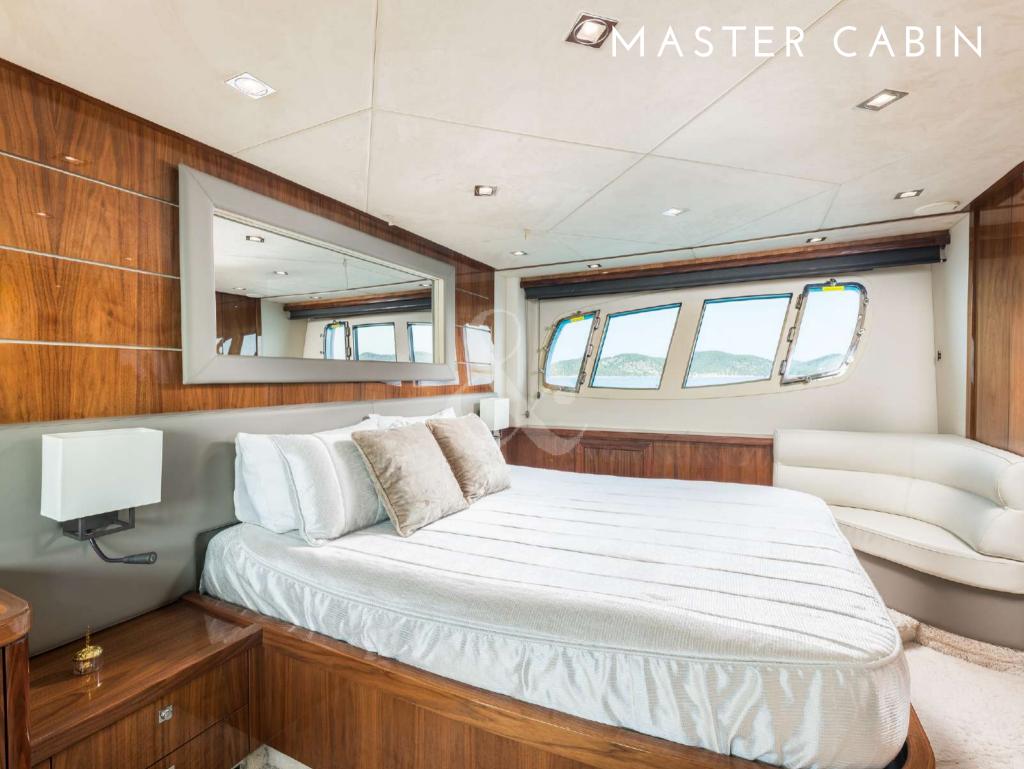

Fuel consumption: 350 L/h

Number of Cabins: 4

1 Master, 1 VIP, 1 Twin Convertible

to Double & 1 Bunk Cabin

Guests: 8 night / 12 day

Fin stabilizers: Cruising and at anchor