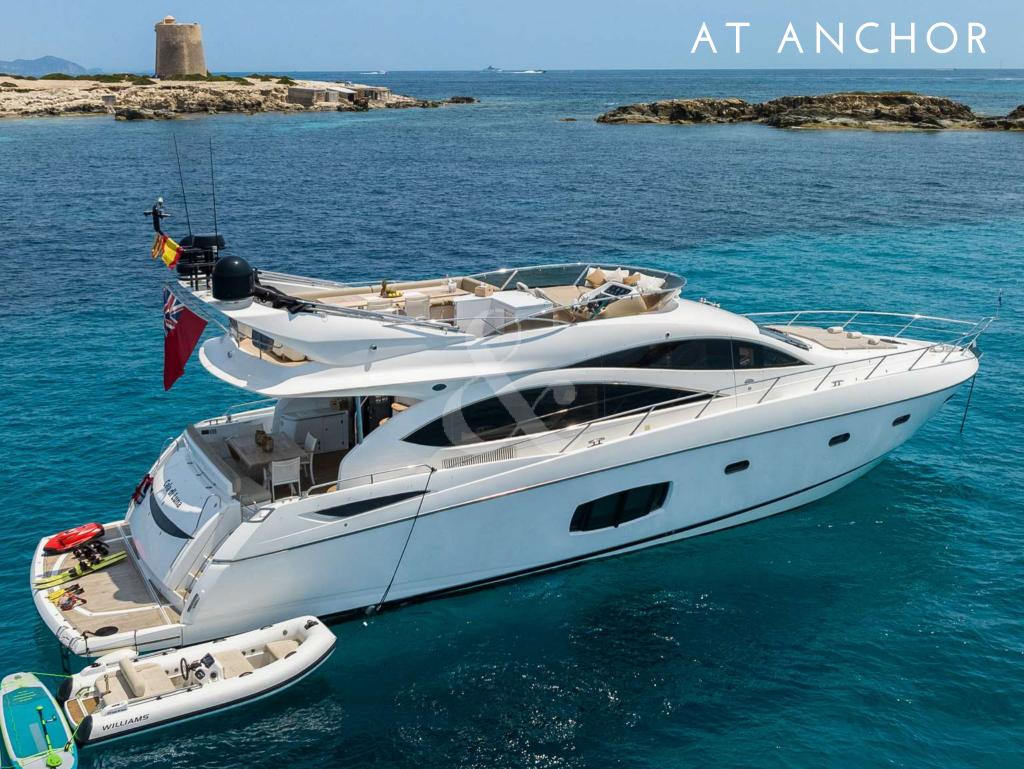

# Cala Di Luna is easily the most versatile yacht in the Balearic Islands; it masterly blends habitability, a complete equipment & a great speed.

- Berth in the exclusive VIP area of Marina Ibiza next to the famous restaurant Lío
  - Fin stabilizers that provide further comfort, both at anchor & cruising
- A hydraulic platform, which among other benefits, improves the elderly access to the yacht after a refreshing swim
- Fully equipped flybridge with wet-bar, personalized with teppanyaki, two ice makers, a
  fabulous lounge area & a large dining table fit for 12 guests
  - Capacity at night for 8 guests in 4 ensuite cabins, 3 of them double

Length: 22,30 meters 73,2 feet

Beam: 5,67 meters 18,7 feet

Number of Crew: 3

Captain, Chef & Stewardess

Built: 2010 Refit: 2018

Builder: Sunseeker

Engines: 2 x MAN 1550 hp

Cruising speed: 16 knots

### TOYS & TENDER

- Tender Williams
  Sportjet 395 90hp
  (2020)
- 1 Seabob F5S (2022)
- 2 SeaDoo seascooters
- · 2 paddle surfs
- Towable for 3 pax
- Water skis
- Snorkeling gear