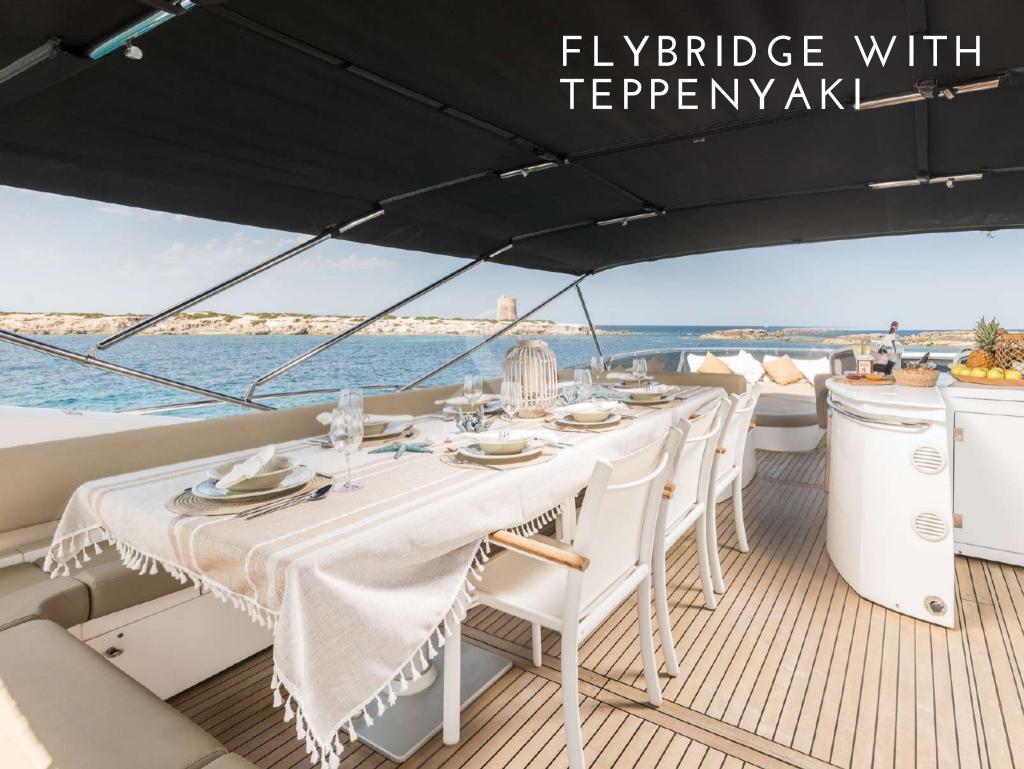

# Cala Di Luna is easily the most versatile yacht in the Balearic Islands; it masterly blends habitability, a complete equipment & a great speed.

- Berth in the exclusive VIP area of Marina Ibiza next to the famous restaurant Lío
  - Fin stabilizers that provide further comfort, both at anchor & cruising
- A hydraulic platform, which among other benefits, improves the elderly access to the yacht after a refreshing swim
- Fully equipped flybridge with wet-bar, personalized with teppanyaki, two ice makers, a
  fabulous lounge area & a large dining table fit for 12 guests
  - Capacity at night for 8 guests in 4 ensuite cabins, 3 of them double