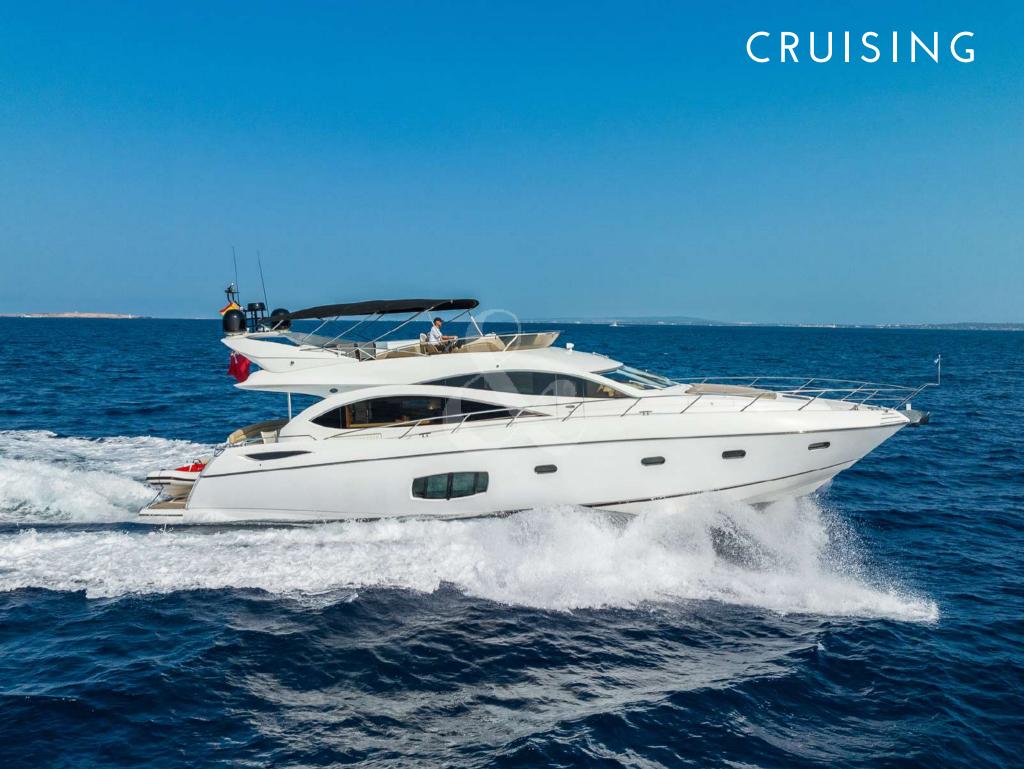

# Cala Di Luna is easily the most versatile yacht in the Balearic Islands; it masterly blends habitability, a complete equipment & a great speed.

- Berth in the exclusive VIP area of Marina Ibiza next to the famous restaurant Lío
  - Fin stabilizers that provide further comfort, both at anchor & cruising
- A hydraulic platform, which among other benefits, improves the elderly access to the yacht after a refreshing swim
- Fully equipped flybridge with wet-bar, personalized with teppanyaki, two ice makers, a
  fabulous lounge area & a large dining table fit for 12 guests
  - Capacity at night for 8 guests in 4 ensuite cabins, 3 of them double

Length: 22,30 meters 73,2 feet

Beam: 5,67 meters 18,7 feet

Number of Crew: 3

Captain, Chef & Stewardess

Built: 2010 Refit: 2018

Builder: Sunseeker

Engines: 2 x MAN 1550 hp

Cruising speed: 16 knots