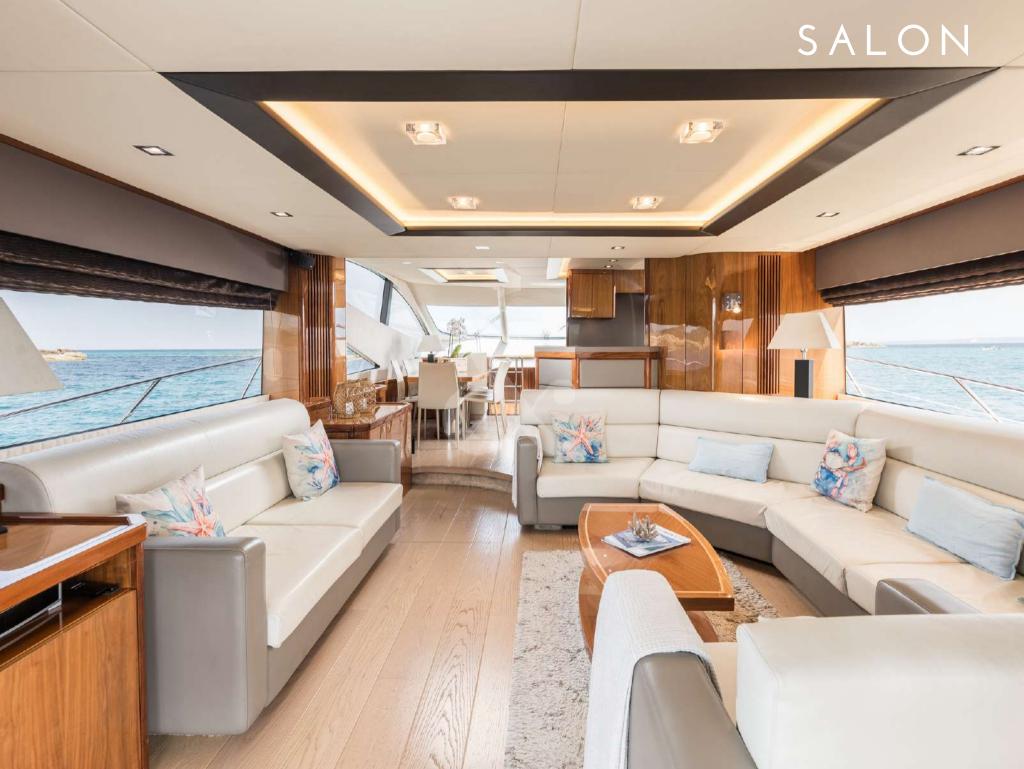

# Cala Di Luna is easily the most versatile yacht in the Balearic Islands; it masterly blends habitability, a complete equipment & a great speed.

- Berth in the exclusive VIP area of Marina Ibiza next to the famous restaurant Lío
  - Fin stabilizers that provide further comfort, both at anchor & cruising
- A hydraulic platform, which among other benefits, improves the elderly access to the yacht after a refreshing swim
- Fully equipped flybridge with wet-bar, personalized with teppanyaki, two ice makers, a
  fabulous lounge area & a large dining table fit for 12 guests
  - Capacity at night for 8 guests in 4 ensuite cabins, 3 of them double