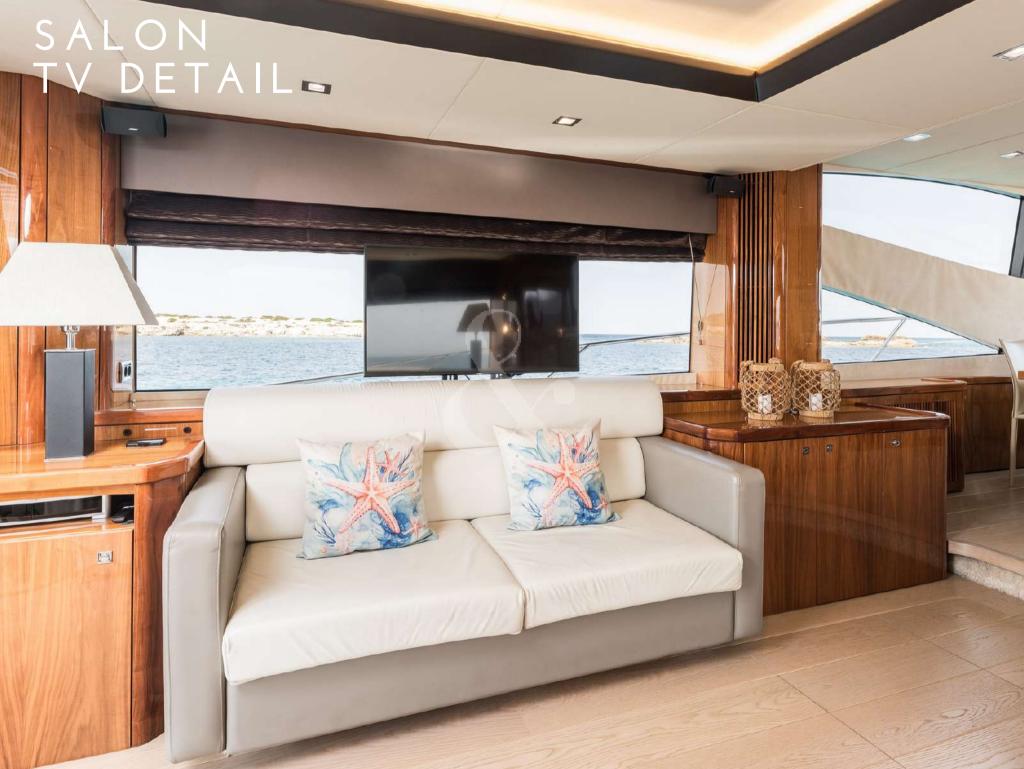

# Cala Di Luna is easily the most versatile yacht in the Balearic Islands; it masterly blends habitability, a complete equipment & a great speed.

- Berth in the exclusive VIP area of Marina Ibiza next to the famous restaurant Lío
  - Fin stabilizers that provide further comfort, both at anchor & cruising
- A hydraulic platform, which among other benefits, improves the elderly access to the yacht after a refreshing swim
- Fully equipped flybridge with wet-bar, personalized with teppanyaki, two ice makers, a
  fabulous lounge area & a large dining table fit for 12 guests
  - Capacity at night for 8 guests in 4 ensuite cabins, 3 of them double