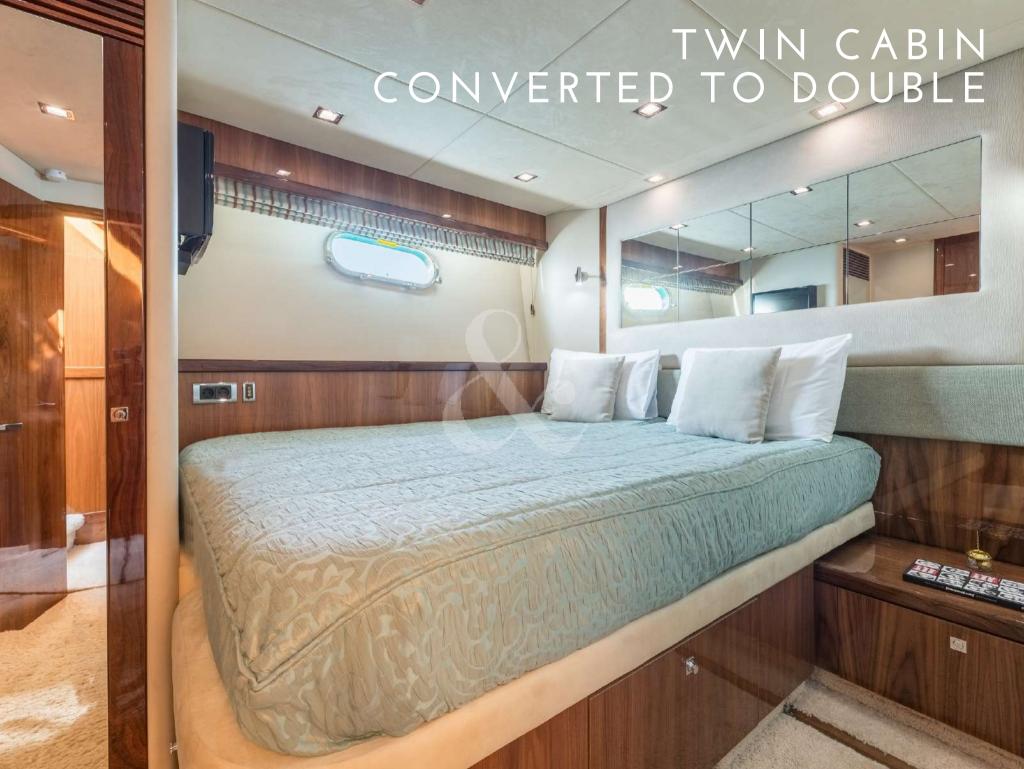

Fuel consumption: 350 L/h

Number of Cabins: 4

1 Master, 1 VIP, 1 Twin Convertible

to Double & 1 Bunk Cabin

Guests: 8 night / 12 day

Fin stabilizers: Cruising and at anchor