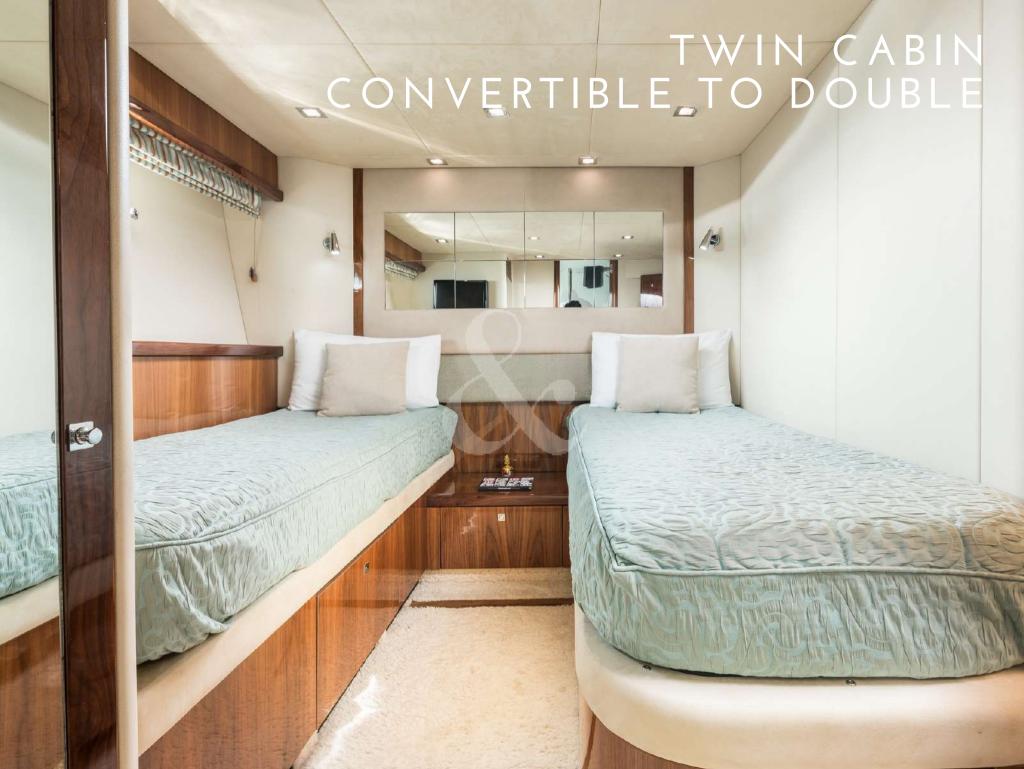

Fuel consumption: 350 L/h

Number of Cabins: 4

1 Master, 1 VIP, 1 Twin Convertible

to Double & 1 Bunk Cabin

Guests: 8 night / 12 day

Fin stabilizers: Cruising and at anchor