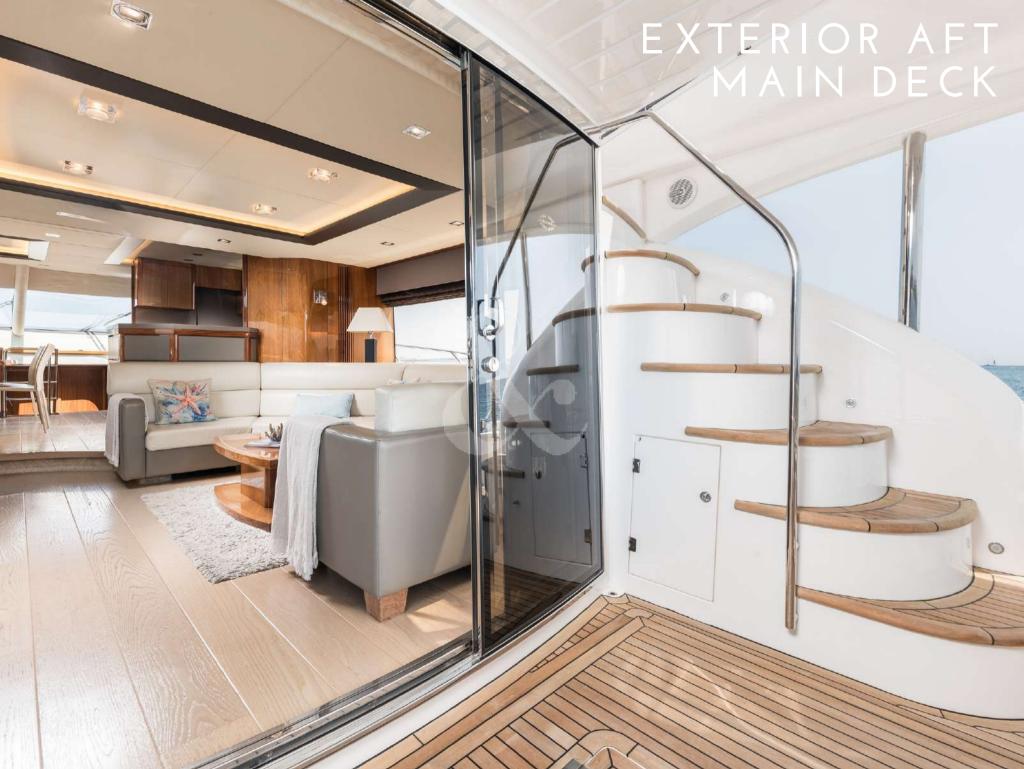

# Cala Di Luna is easily the most versatile yacht in the Balearic Islands; it masterly blends habitability, a complete equipment & a great speed.

- Berth in the exclusive VIP area of Marina Ibiza next to the famous restaurant Lío
  - Fin stabilizers that provide further comfort, both at anchor & cruising
- A hydraulic platform, which among other benefits, improves the elderly access to the yacht after a refreshing swim
- Fully equipped flybridge with wet-bar, personalized with teppanyaki, two ice makers, a
  fabulous lounge area & a large dining table fit for 12 guests
  - Capacity at night for 8 guests in 4 ensuite cabins, 3 of them double