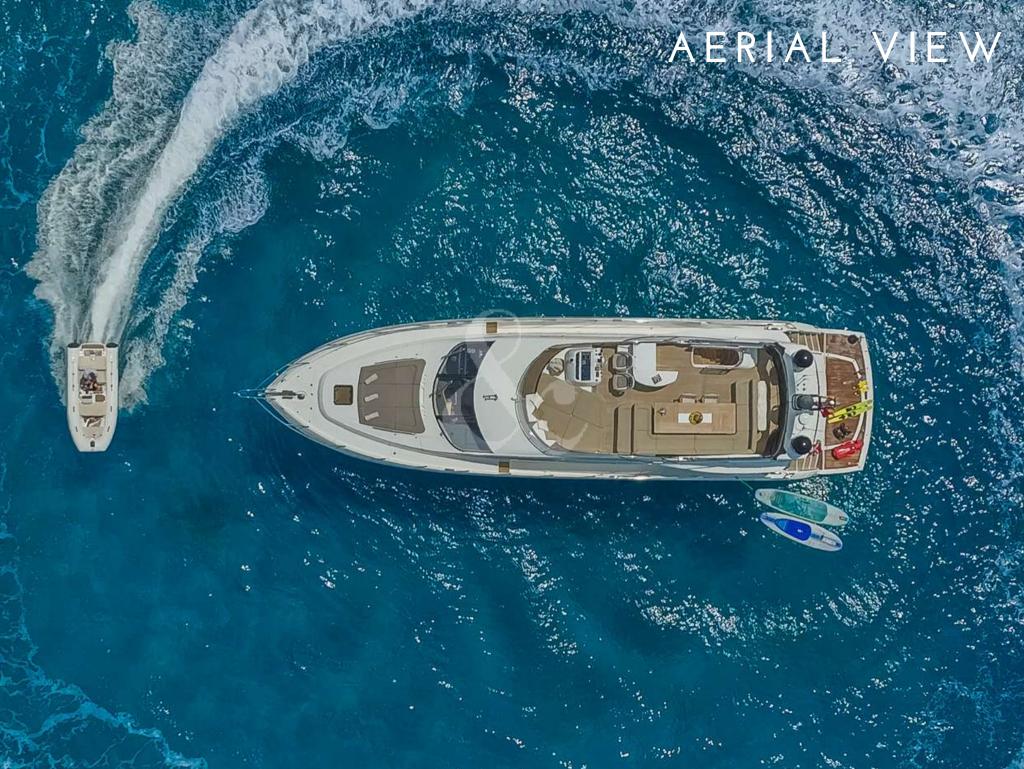

# Cala Di Luna is easily the most versatile yacht in the Balearic Islands; it masterly blends habitability, a complete equipment & a great speed.

- Berth in the exclusive VIP area of Marina Ibiza next to the famous restaurant Lío
  - Fin stabilizers that provide further comfort, both at anchor & cruising
- A hydraulic platform, which among other benefits, improves the elderly access to the yacht after a refreshing swim
- Fully equipped flybridge with wet-bar, personalized with teppanyaki, two ice makers, a
  fabulous lounge area & a large dining table fit for 12 guests
  - Capacity at night for 8 guests in 4 ensuite cabins, 3 of them double

### TOYS & TENDER

- Tender Williams
  Sportjet 395 90hp
  (2020)
- 1 Seabob F5S (2022)
- 2 SeaDoo seascooters
- · 2 paddle surfs
- Towable for 3 pax
- Water skis
- Snorkeling gear