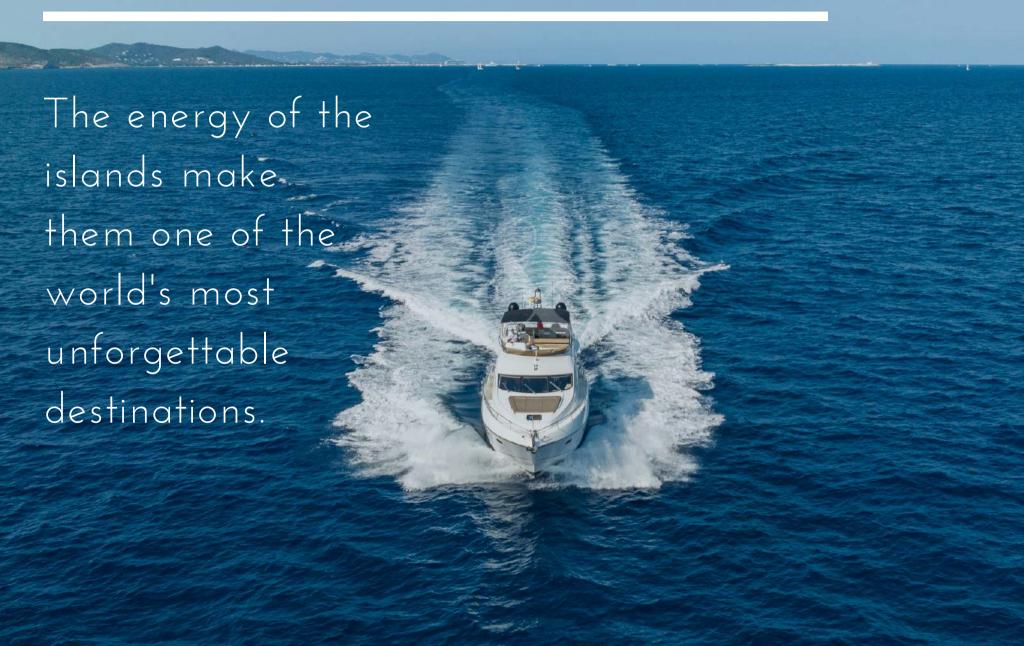

a & a large dining table fit for 12 guests
  - Capacity at night for 8 guests in 4 ensuite cabins, 3 of them double























































Length: 22,30 meters 73,2 feet

Beam: 5,67 meters 18,7 feet

Number of Crew: 3

Captain, Chef & Stewardess

Built: 2010 Refit: 2018

Builder: Sunseeker

Engines: 2 x MAN 1550 hp

Cruising speed: 16 knots

Fuel consumption: 350 L/h

Number of Cabins: 4

1 Master, 1 VIP, 1 Twin Convertible

to Double & 1 Bunk Cabin

Guests: 8 night / 12 day

Fin stabilizers: Cruising and at anchor

## SPECIFICATIONS & ACCOMODATIONS





### TOYS & TENDER

- Tender Williams
  Sportjet 395 90hp
  (2020)
- 1 Seabob F5S (2022)
- 2 SeaDoo seascooters
- · 2 paddle surfs
- Towable for 3 pax
- Water skis
- Snorkeling gear

## THE BALEARIC ISLANDS