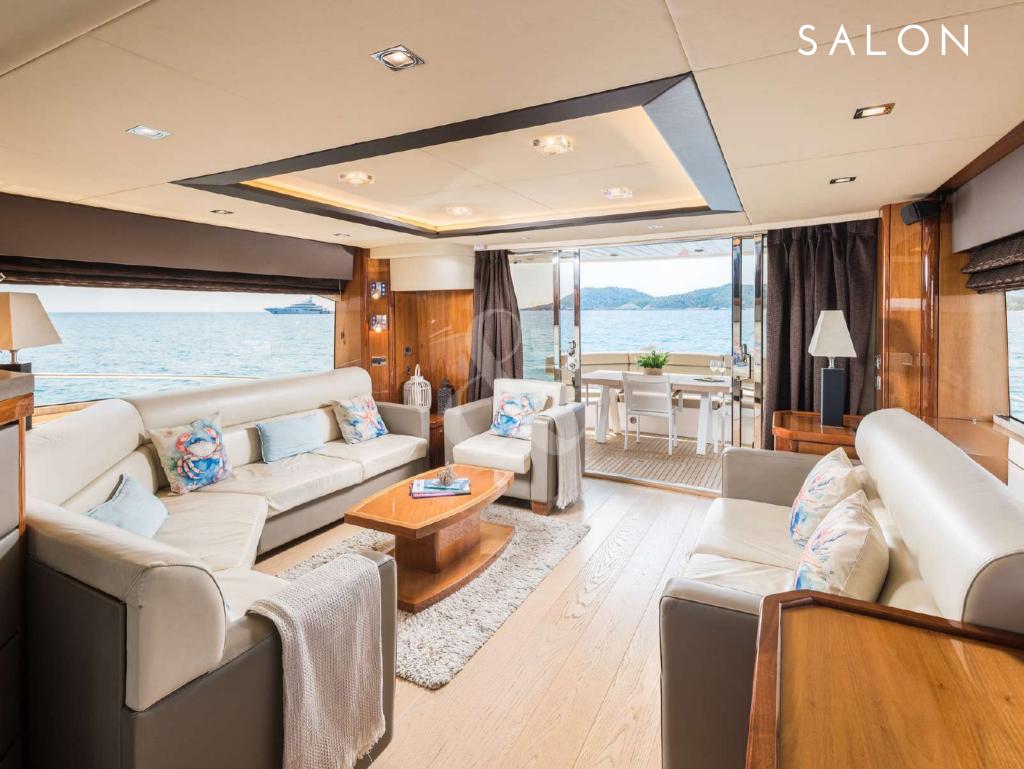

# Cala Di Luna is easily the most versatile yacht in the Balearic Islands; it masterly blends habitability, a complete equipment & a great speed.

- Berth in the exclusive VIP area of Marina Ibiza next to the famous restaurant Lío
  - Fin stabilizers that provide further comfort, both at anchor & cruising
- A hydraulic platform, which among other benefits, improves the elderly access to the yacht after a refreshing swim
- Fully equipped flybridge with wet-bar, personalized with teppanyaki, two ice makers, a
  fabulous lounge area & a large dining table fit for 12 guests
  - Capacity at night for 8 guests in 4 ensuite cabins, 3 of them double