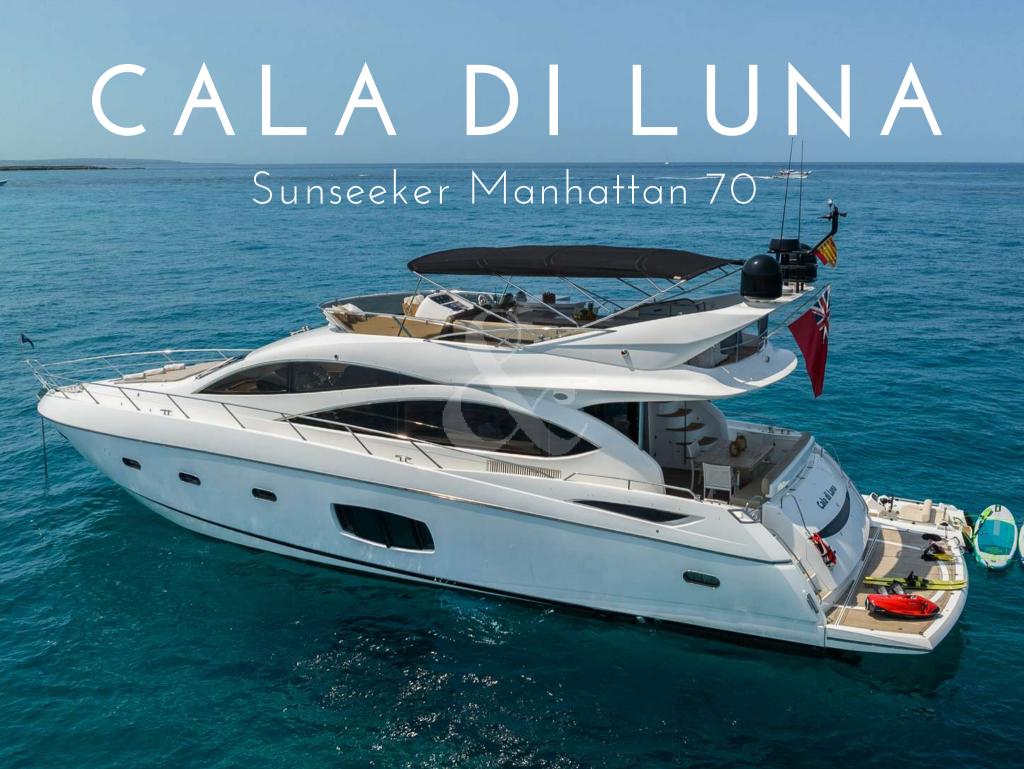

# Cala Di Luna is easily the most versatile yacht in the Balearic Islands; it masterly blends habitability, a complete equipment & a great speed.

- Berth in the exclusive VIP area of Marina Ibiza next to the famous restaurant Lío
  - Fin stabilizers that provide further comfort, both at anchor & cruising
- A hydraulic platform, which among other benefits, improves the elderly access to the yacht after a refreshing swim
- Fully equipped flybridge with wet-bar, personalized with teppanyaki, two ice makers, a
  fabulous lounge area & a large dining table fit for 12 guests
  - Capacity at night for 8 guests in 4 ensuite cabins, 3 of them double