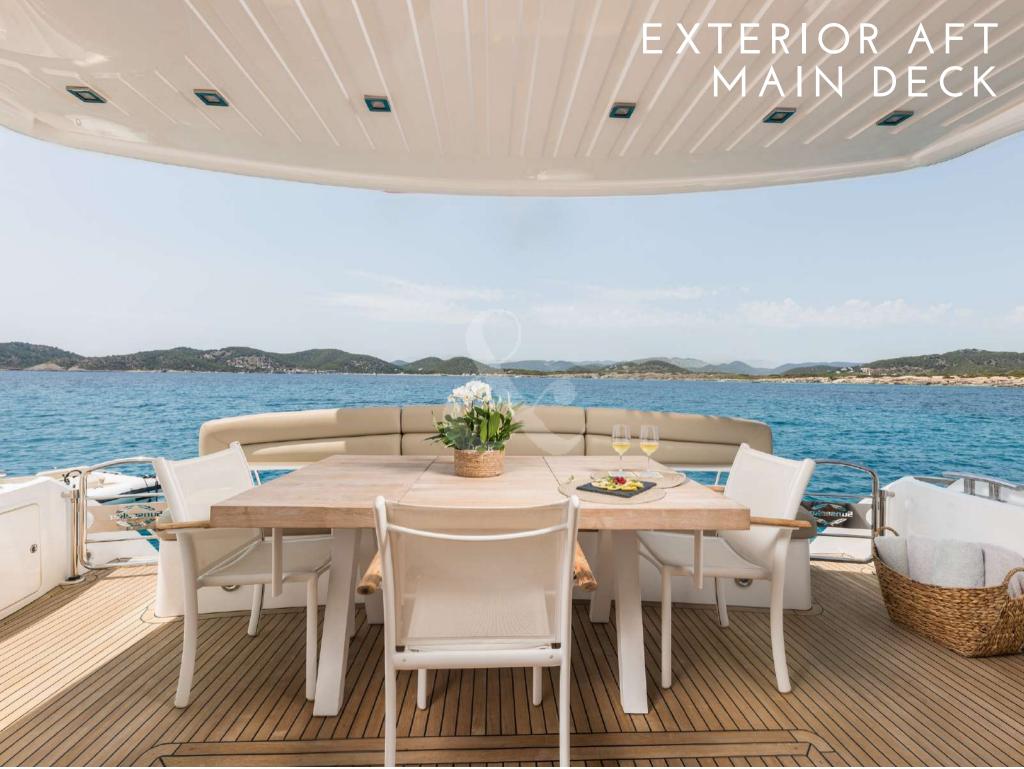

# Cala Di Luna is easily the most versatile yacht in the Balearic Islands; it masterly blends habitability, a complete equipment & a great speed.

- Berth in the exclusive VIP area of Marina Ibiza next to the famous restaurant Lío
  - Fin stabilizers that provide further comfort, both at anchor & cruising
- A hydraulic platform, which among other benefits, improves the elderly access to the yacht after a refreshing swim
- Fully equipped flybridge with wet-bar, personalized with teppanyaki, two ice makers, a
  fabulous lounge area & a large dining table fit for 12 guests
  - Capacity at night for 8 guests in 4 ensuite cabins, 3 of them double