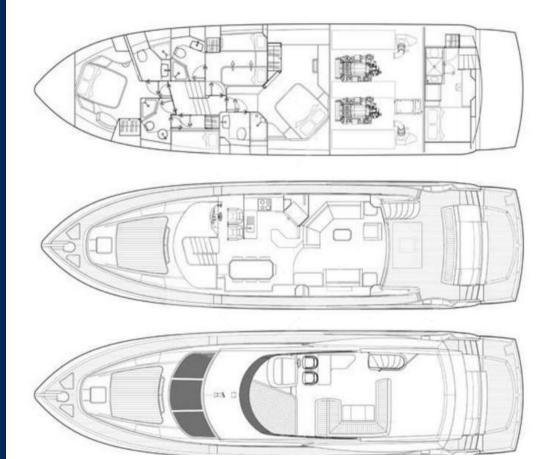

Fuel consumption: 350 L/h

Number of Cabins: 4

1 Master, 1 VIP, 1 Twin Convertible

to Double & 1 Bunk Cabin

Guests: 8 night / 12 day

Fin stabilizers: Cruising and at anchor

## SPECIFICATIONS & ACCOMODATIONS