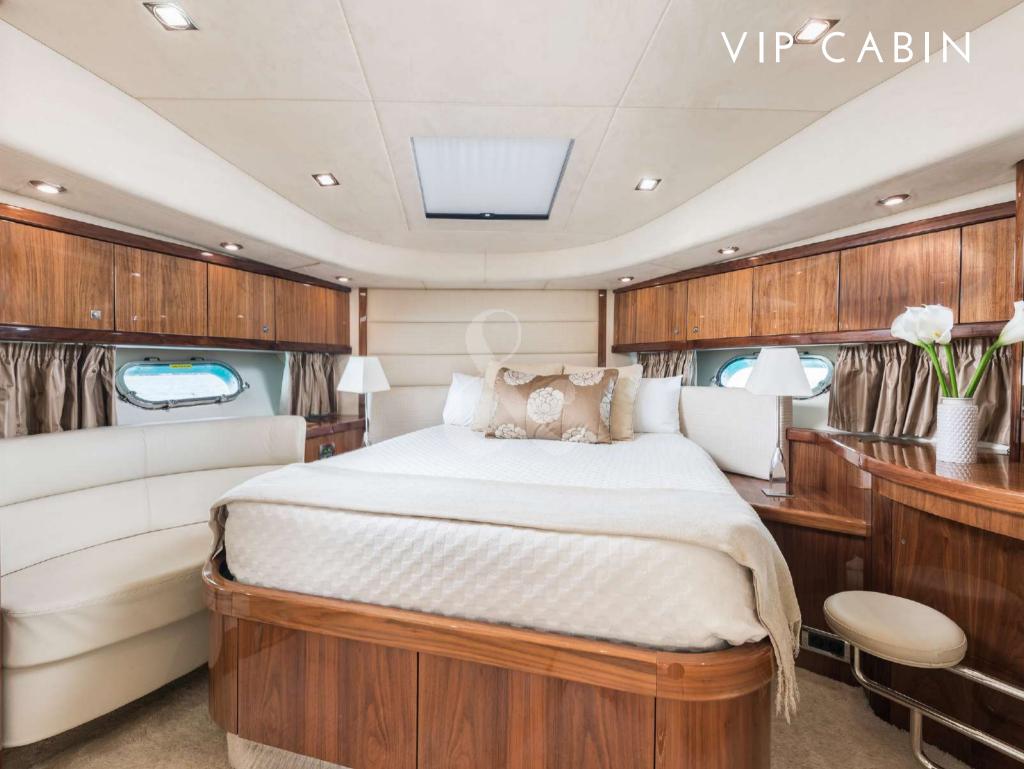

Fuel consumption: 350 L/h

Number of Cabins: 4

1 Master, 1 VIP, 1 Twin Convertible

to Double & 1 Bunk Cabin

Guests: 8 night / 12 day

Fin stabilizers: Cruising and at anchor