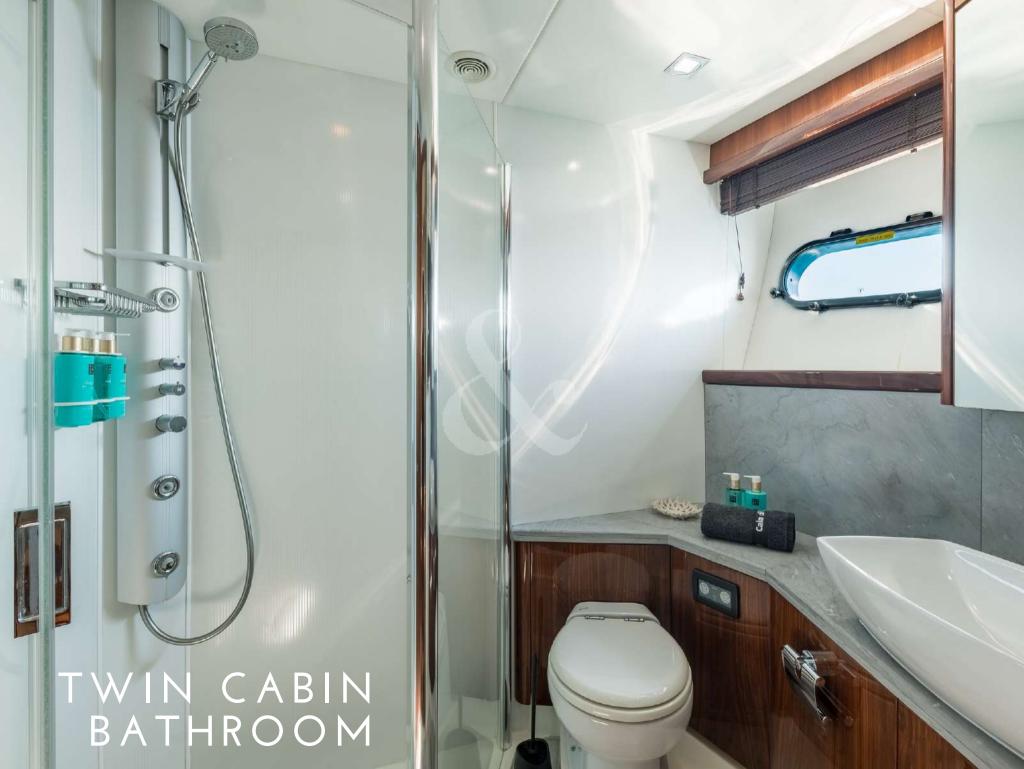

Fuel consumption: 350 L/h

Number of Cabins: 4

1 Master, 1 VIP, 1 Twin Convertible

to Double & 1 Bunk Cabin

Guests: 8 night / 12 day

Fin stabilizers: Cruising and at anchor