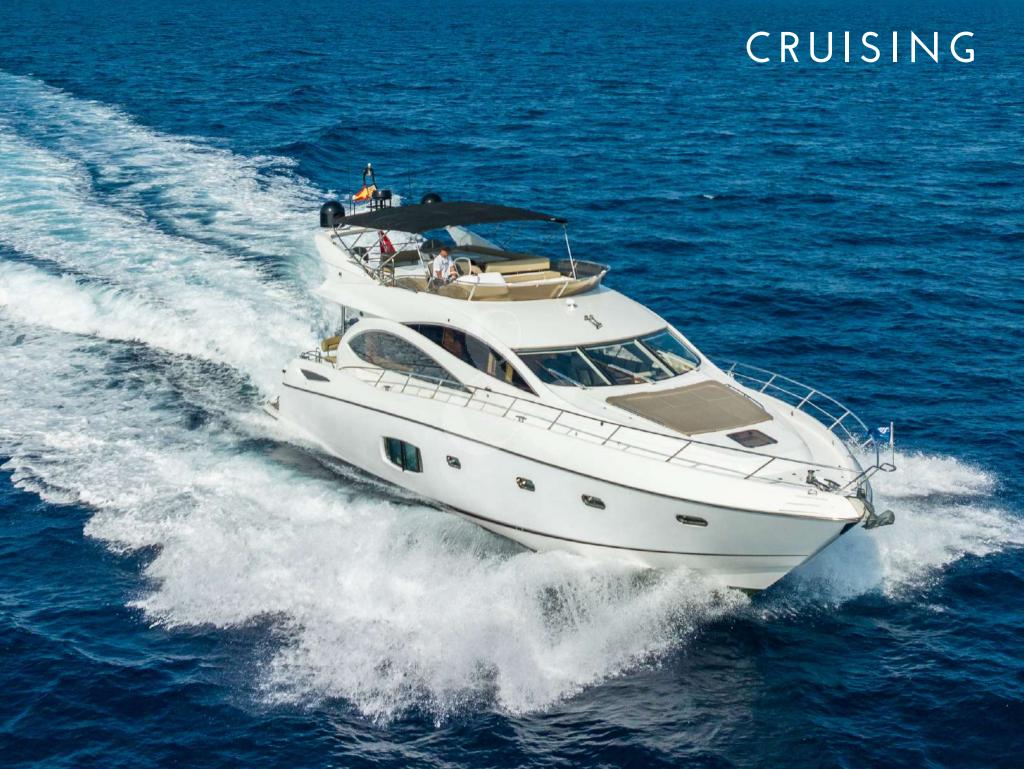

# Cala Di Luna is easily the most versatile yacht in the Balearic Islands; it masterly blends habitability, a complete equipment & a great speed.

- Berth in the exclusive VIP area of Marina Ibiza next to the famous restaurant Lío
  - Fin stabilizers that provide further comfort, both at anchor & cruising
- A hydraulic platform, which among other benefits, improves the elderly access to the yacht after a refreshing swim
- Fully equipped flybridge with wet-bar, personalized with teppanyaki, two ice makers, a
  fabulous lounge area & a large dining table fit for 12 guests
  - Capacity at night for 8 guests in 4 ensuite cabins, 3 of them double

Length: 22,30 meters 73,2 feet

Beam: 5,67 meters 18,7 feet

Number of Crew: 3

Captain, Chef & Stewardess

Built: 2010 Refit: 2018

Builder: Sunseeker

Engines: 2 x MAN 1550 hp

Cruising speed: 16 knots