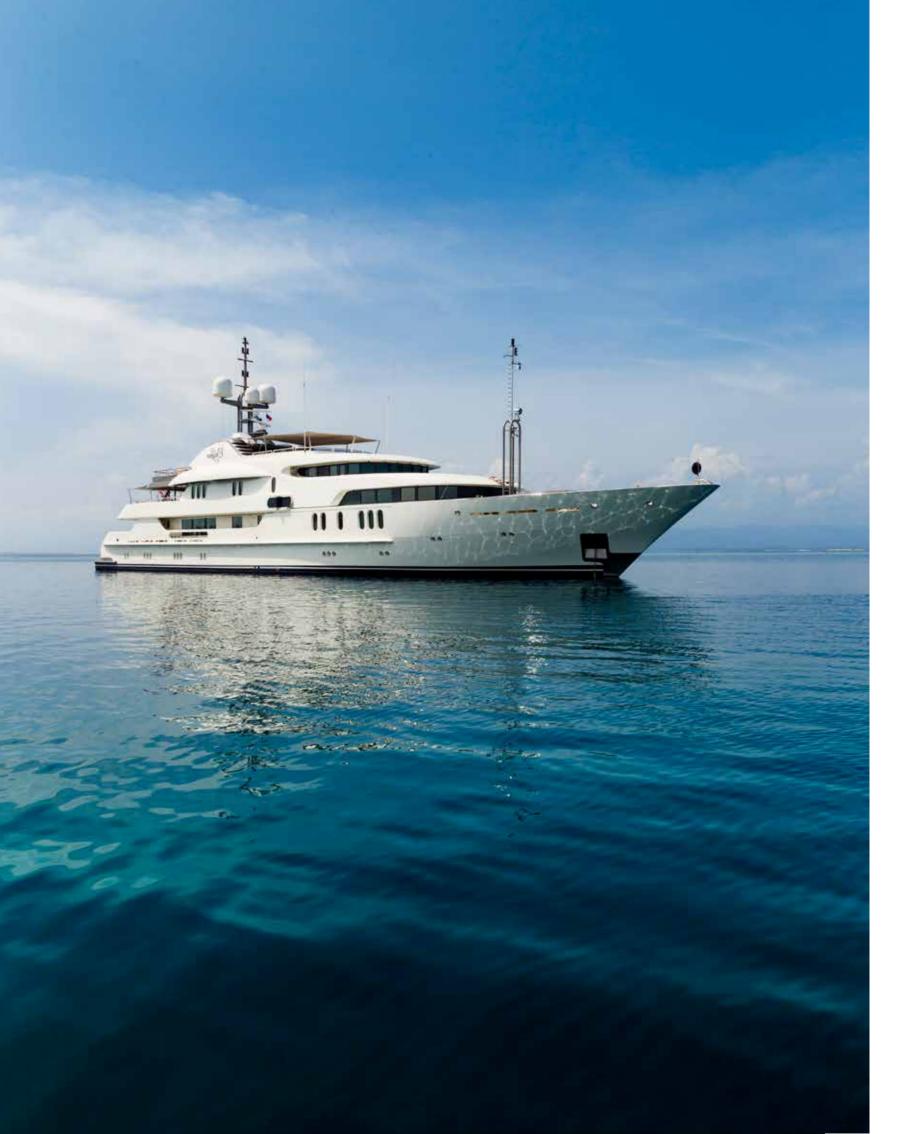

#### CALYPSO

YOUR ADVENTURE

In the San Blas Islands

The 61.5m (201.9ft) Calypso is the perfect, private platform from which to explore the world.

With a range of over 5500 nautical miles she is a go-anywhere yacht built by Amels to the very highest of standards. The perfect yacht for those with an explorer's spirit and sense of fun, Calypso offers the adventure of a lifetime.