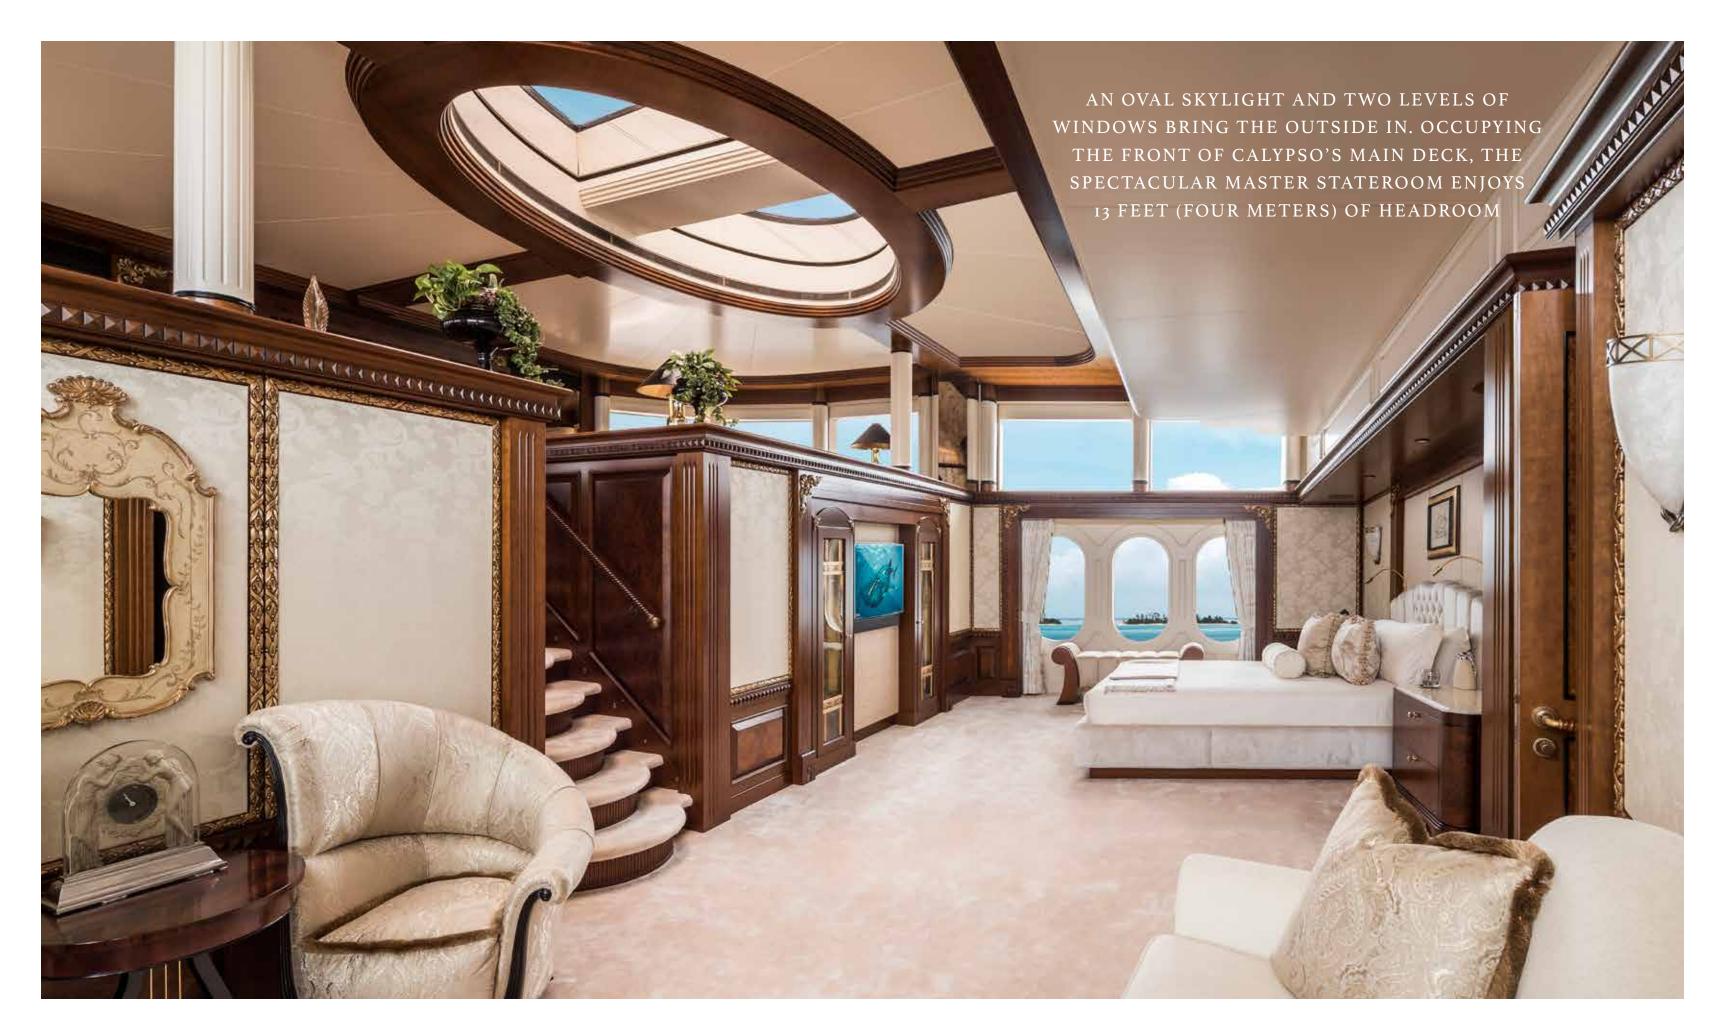

#### Main deck:

This is one of the largest master suites on any 60-70 meter yacht. The bedroom area benefits from 13 feet (four meters) headroom and a skylight. The front of the master stateroom features a raised observation lounge and study with coffee station and bar area, enjoying

Guest stateroom with queen bed: This room has two doors and can be attached to—or separated from—the master stateroom. It can also be transformed into a massage room.

panoramic views. There are also

'his and hers' bathrooms.