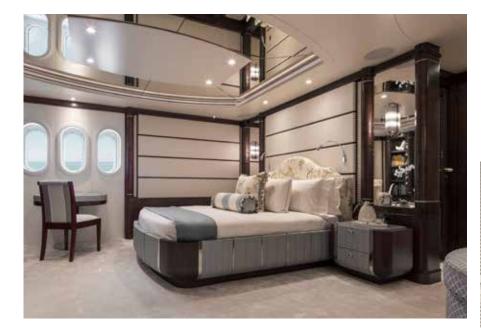

# THE STUDY IN THE MASTER STATEROOM

HIS BATHROOM

HER BATHROOM

THE FOYER ON THE MAIN DECK

HALLWAY ON THE LOWER DECK

THE VIP SUITE ON THE UPPER DECK

#### Main deck:

This is one of the largest master suites on any 60-70 meter yacht. The bedroom area benefits from 13 feet (four meters) headroom and a skylight. The front of the master stateroom features a raised observation lounge and study with coffee station and bar area, enjoying

Guest stateroom with queen bed: This room has two doors and can be attached to—or separated from—the master stateroom. It can also be transformed into a massage room.

panoramic views. There are also

'his and hers' bathrooms.