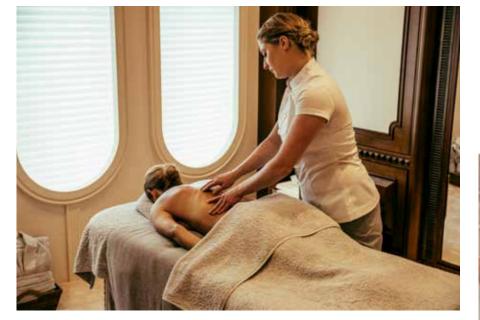

# HELIOS GUEST SUITE CAN BE TRANSFORMED INTO A TREATMENT ROOM

EOS GUEST SUITE DETAILS

Calypso's first rate crew are experienced at getting the party started. However you choose to celebrate life they will apply their creativity, attention to detail and outstanding service to make sure you have a truly memorable experience with your family and friends.

Guest stateroom with queen bed: This room has two doors and can be attached to—or separated from—the master stateroom. It can also be transformed into a massage room.

panoramic views. There are also

'his and hers' bathrooms.