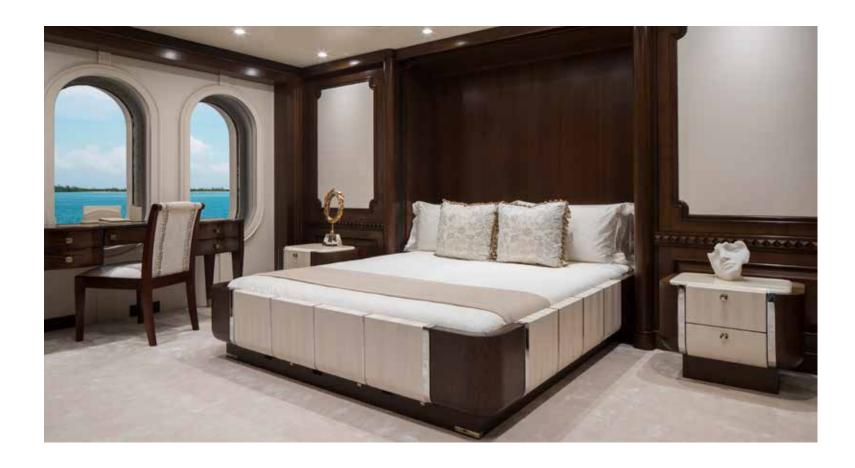

CALYPSO / LIVING

CALYPSO / LIVING

CALYPSO / LIVING
YOUR ADVENTURE

COCKTAILS AND CANAPÉS ON THE MAIN DECK

UNDER-THE-STARS
CINEMA EXPERIENCE
ON THE SUN DECK

Calypso accommodates 12 guests in sumptuous style The double height, full beam master stateroom on the owner's deck has a spectacular observatory lounge with study and bar.

There is a VIP suite on the upper deck and four guest suites with pullmans on the lower deck.

One of the guest suites to starboard can conver into a large treatment room.

Guest stateroom with queen bed: This room has two doors and can be attached to—or separated from—the master stateroom. It can also be transformed into a massage room.

panoramic views. There are also

'his and hers' bathrooms.