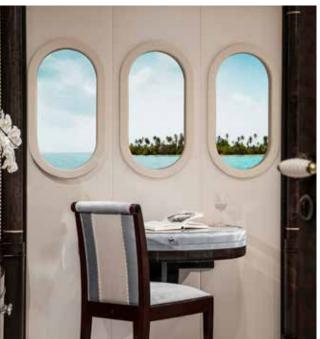

#### Main deck:

This is one of the largest master suites on any 60-70 meter yacht. The bedroom area benefits from 13 feet (four meters) headroom and a skylight. The front of the master stateroom features a raised observation lounge and study with coffee station and bar area, enjoying