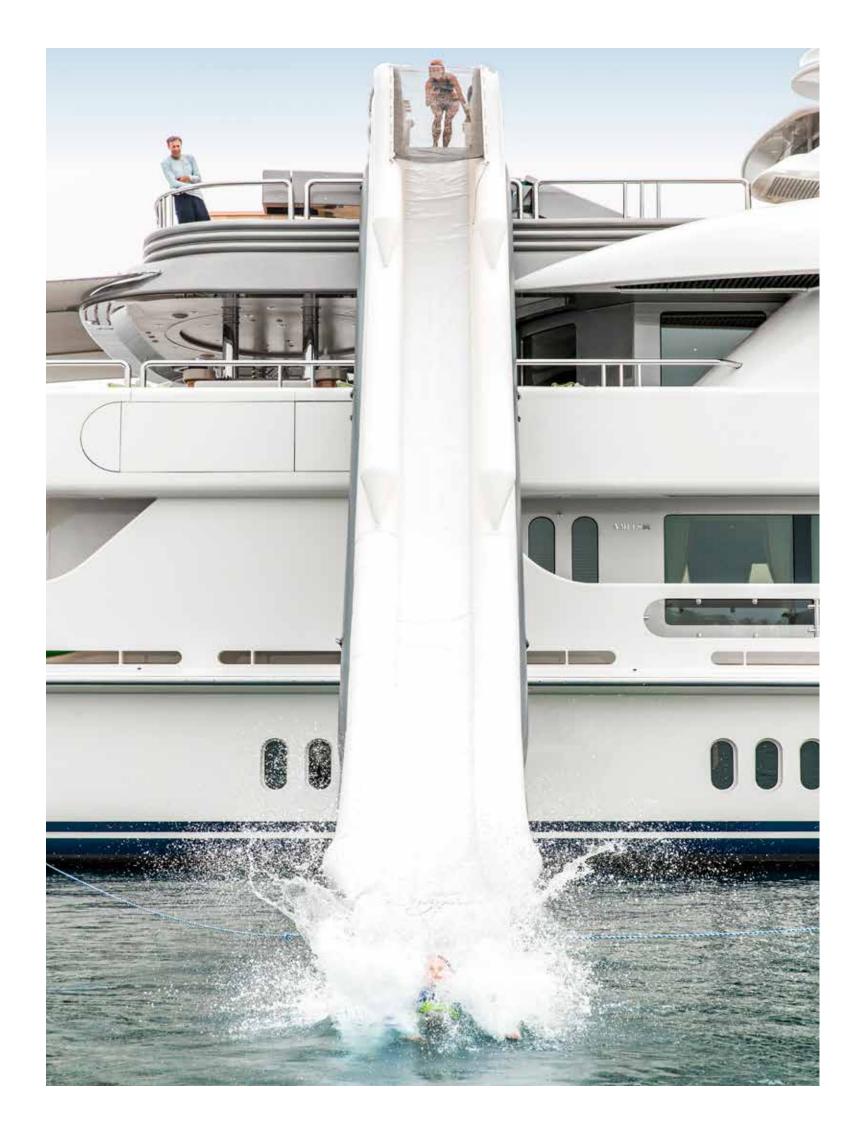

x3 Windsurfers

x2 Pico laser sports

x2 Solid stand up paddle boards

x4 Inflatable stand up paddle boards

x1 Float trampoline

x1 Slide from sun deck with

launch pad

x1 Four person inflatable towable