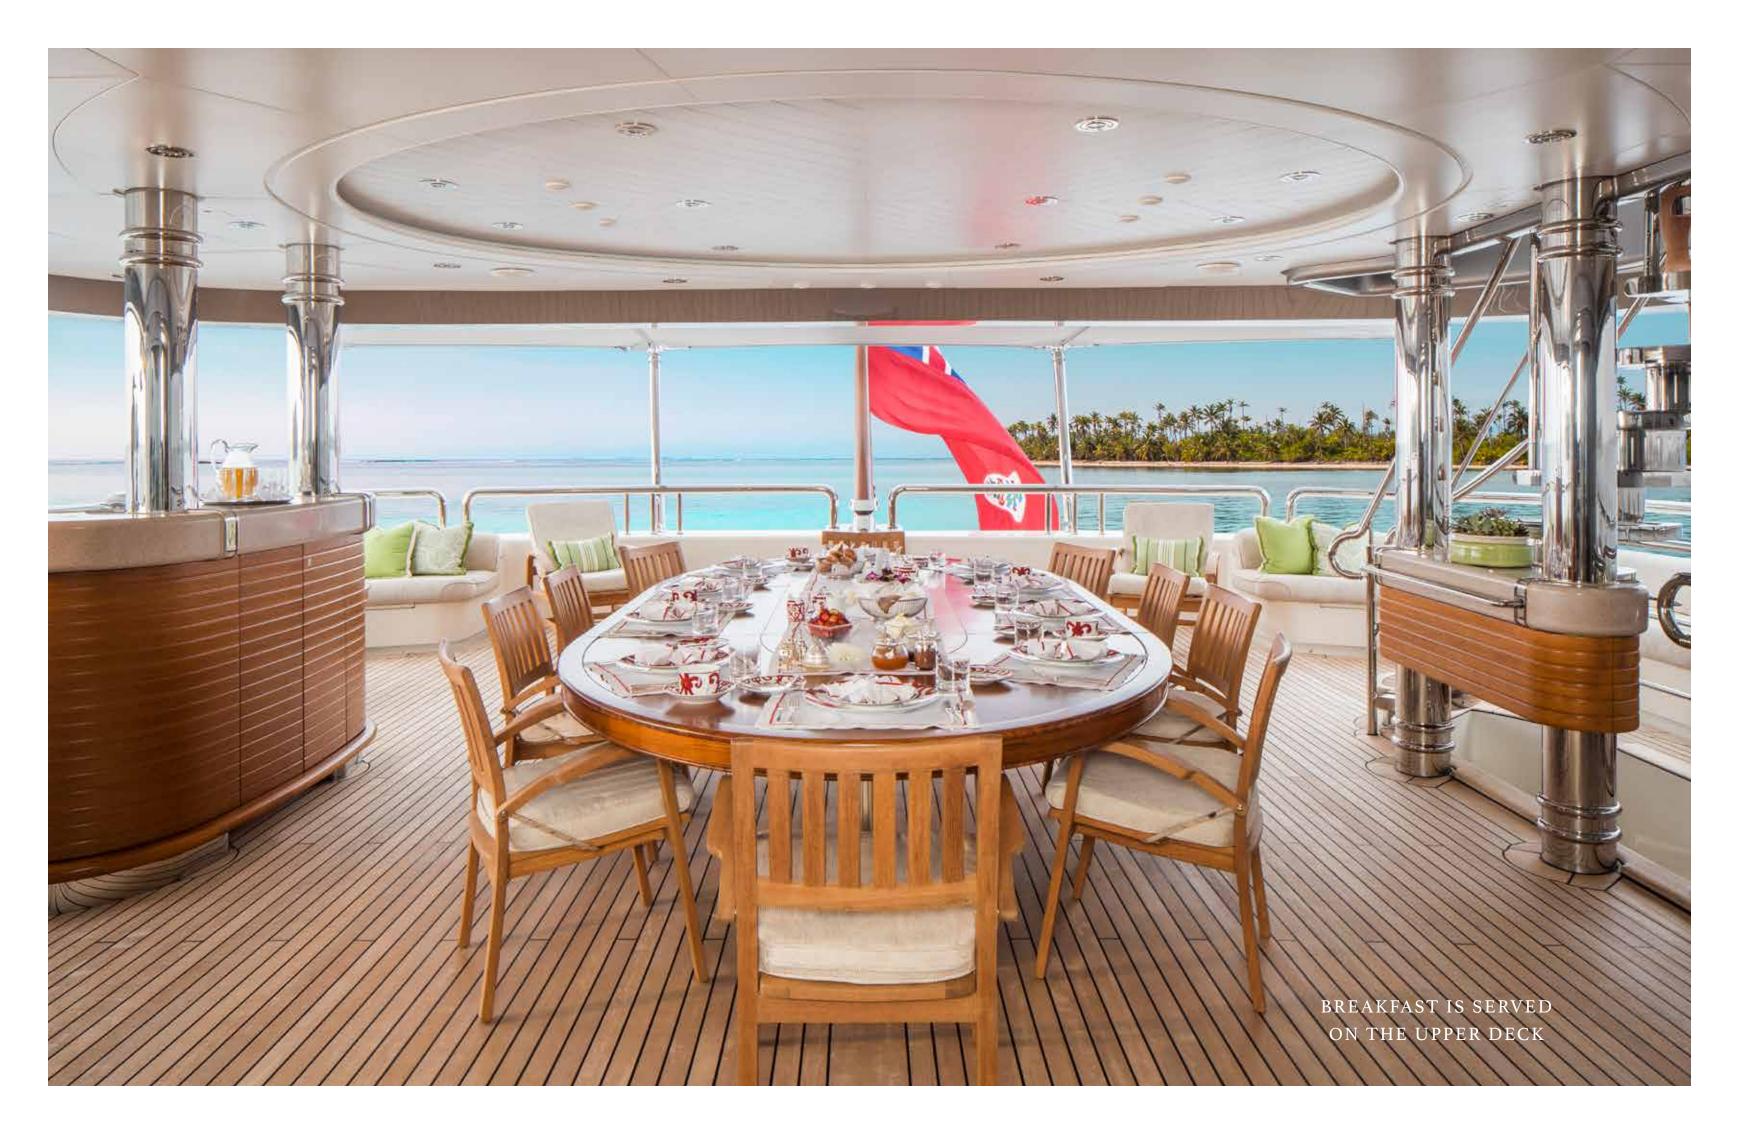

#### CALYPSO

YOUR ADVENTURE

In the San Blas Islands

The 61.5m (201.9ft) Calypso is the perfect, private platform from which to explore the world.

With a range of over 5500 nautical miles she is a go-anywhere yacht built by Amels to the very highest of standards. The perfect yacht for those with an explorer's spirit and sense of fun, Calypso offers the adventure of a lifetime.

# ARIVAL

CALYPSO / ARRIVAL
YOUR ADVENTURE

Calypso presents endless opportunities to explore, experience and interact.

Personal itineraries can be created to make sure you get the most out of your charter, whichever corner of the world that may be in.

### EXPLORE

CALYPSO / EXPLORE YOUR ADVENTURE

THE KUNA TRADE COCONUTS,
BANANAS AND AVOCADOS AS WELL
AS FISH AND LOBSTER

The sun deck is the perfect chill-out and recharge zone. With Jacuzzi, sunpads and coffee table that can be converted into a dining table, sit back, relax and enjoy uninterrupted views.