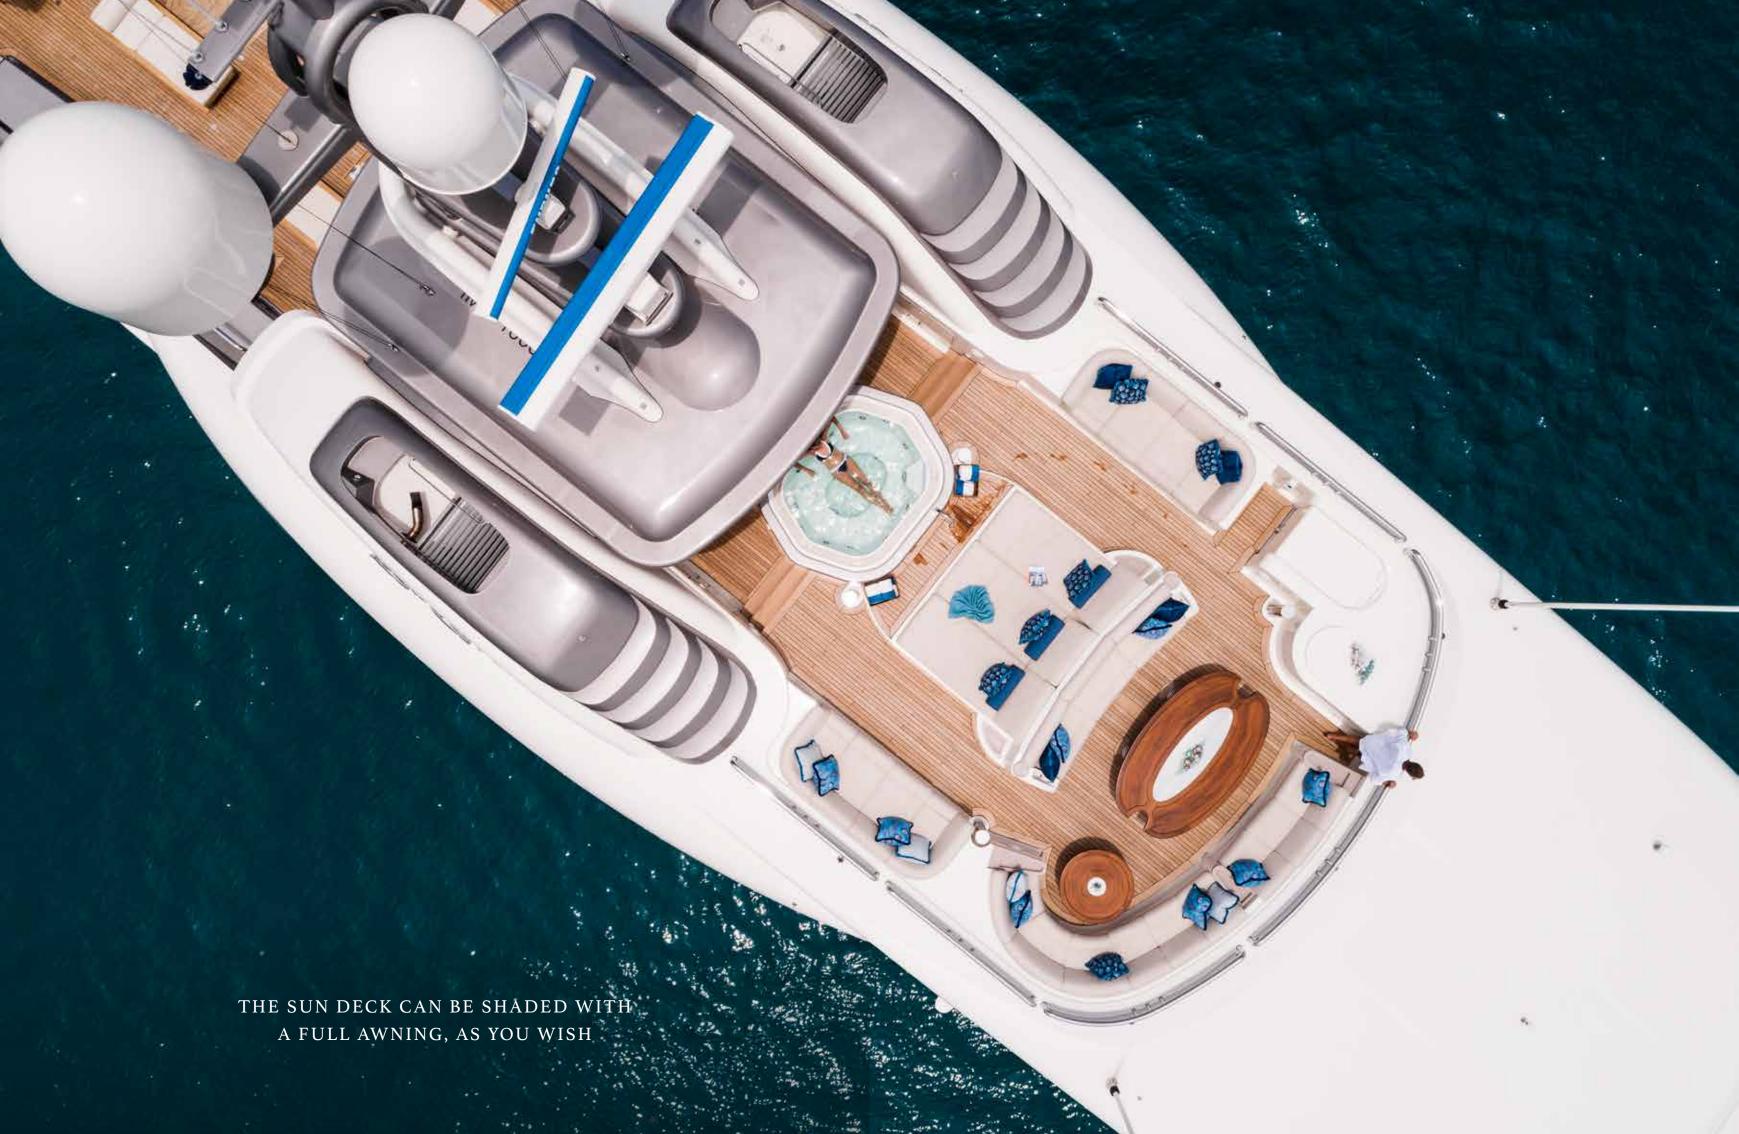

### EXPLORE

CALYPSO / EXPLORE YOUR ADVENTURE

THE KUNA TRADE COCONUTS,
BANANAS AND AVOCADOS AS WELL
AS FISH AND LOBSTER

The sun deck is the perfect chill-out and recharge zone. With Jacuzzi, sunpads and coffee table that can be converted into a dining table, sit back, relax and enjoy uninterrupted views.

THE JACUZZI WITH THE SUN AWNING OVER, LOOKING THROUGH THE GYM

FAMILY FUN IN THE JACUZZI

THE SUN DECK

INFORMAL DINING ON THE SUN DECK
WITH PANORAMIC VIEWS

CALYPSO / UNWIND
YOUR ADVENTURE

RELAX AND UNWIND IN COMFORT AND SHELTER

SUN LOUNGERS ON THE SUN DECK. BY NIGHT IT CAN TRANSFORM INTO A GREAT PARTY DECK,
OR A CINEMA UNDER THE STARS