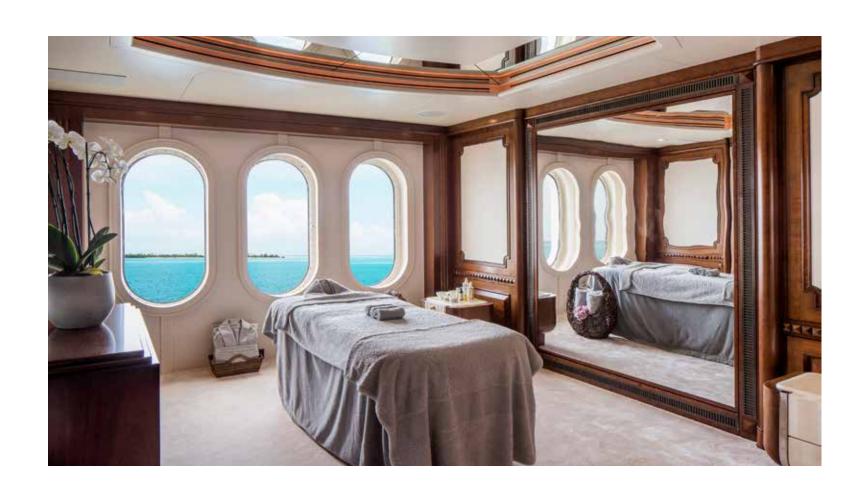

There is a VIP suite on the upper deck and four guest suites with pullmans on the lower deck.

One of the guest suites to starboard can conver into a large treatment room.

# HELIOS GUEST SUITE CAN BE TRANSFORMED INTO A TREATMENT ROOM

EOS GUEST SUITE DETAILS

Calypso's first rate crew are experienced at getting the party started. However you choose to celebrate life they will apply their creativity, attention to detail and outstanding service to make sure you have a truly memorable experience with your family and friends.

Guest stateroom with queen bed: This room has two doors and can be attached to—or separated from—the master stateroom. It can also be transformed into a massage room.

panoramic views. There are also

'his and hers' bathrooms.