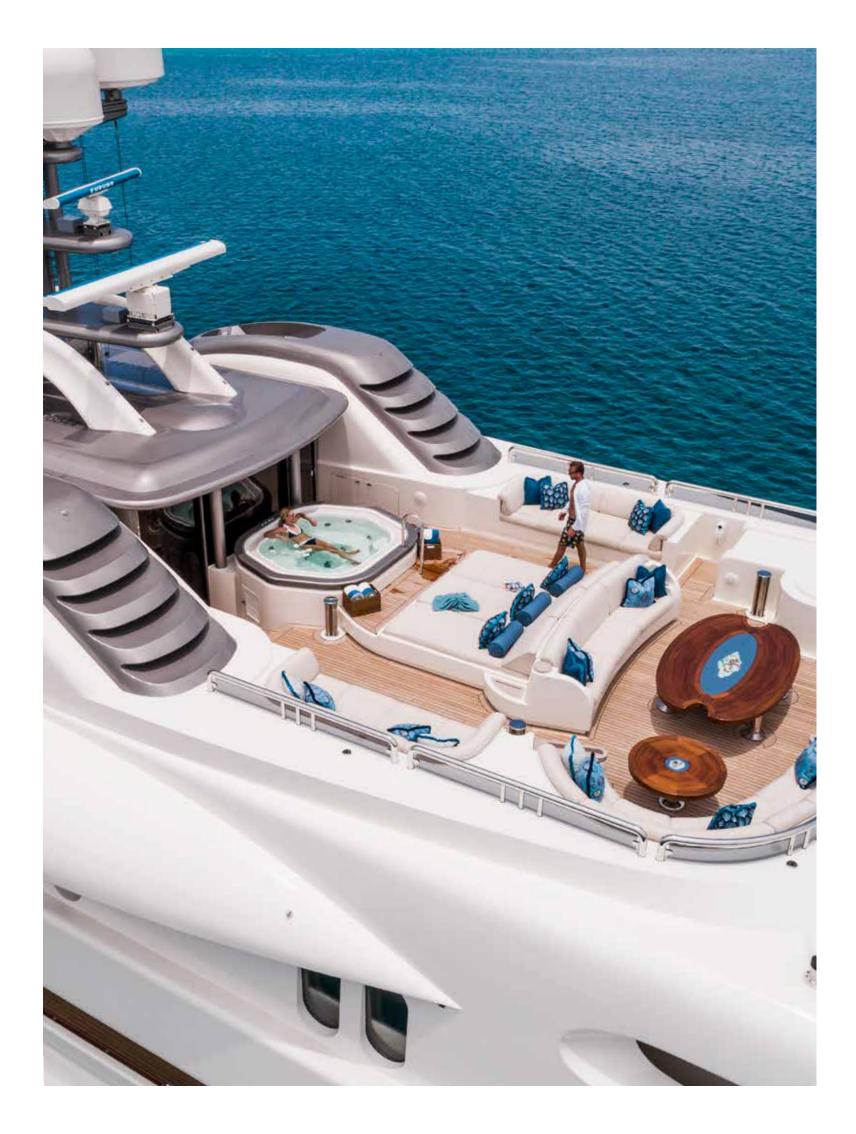

### EXPLORE

CALYPSO / EXPLORE YOUR ADVENTURE

THE KUNA TRADE COCONUTS,
BANANAS AND AVOCADOS AS WELL
AS FISH AND LOBSTER

The sun deck is the perfect chill-out and recharge zone. With Jacuzzi, sunpads and coffee table that can be converted into a dining table, sit back, relax and enjoy uninterrupted views.

THE JACUZZI WITH THE SUN AWNING OVER, LOOKING THROUGH THE GYM

FAMILY FUN IN THE JACUZZI

THE SUN DECK

INFORMAL DINING ON THE SUN DECK
WITH PANORAMIC VIEWS

CALYPSO / UNWIND
YOUR ADVENTURE

RELAX AND UNWIND IN COMFORT AND SHELTER

SUN LOUNGERS ON THE SUN DECK. BY NIGHT IT CAN TRANSFORM INTO A GREAT PARTY DECK,
OR A CINEMA UNDER THE STARS