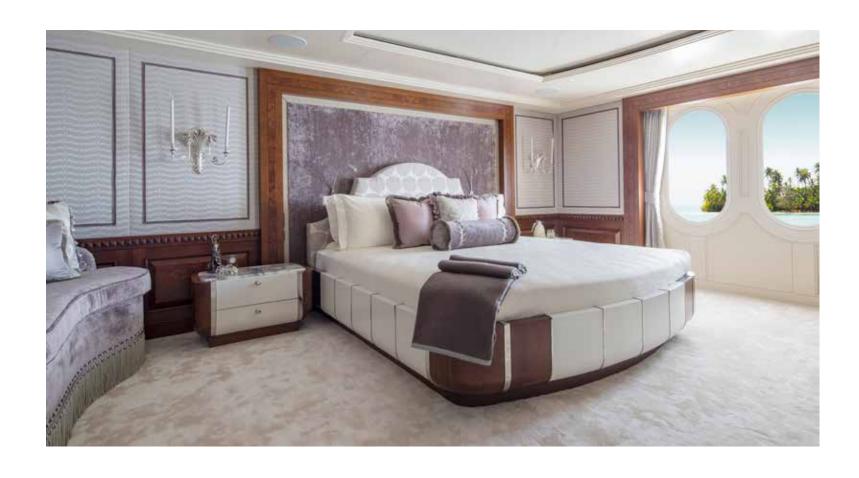

CALYPSO / LIVING

CALYPSO / LIVING

CALYPSO / LIVING
YOUR ADVENTURE

COCKTAILS AND CANAPÉS ON THE MAIN DECK

UNDER-THE-STARS
CINEMA EXPERIENCE
ON THE SUN DECK

Calypso accommodates 12 guests in sumptuous style The double height, full beam master stateroom on the owner's deck has a spectacular observatory lounge with study and bar.

#### Main deck:

This is one of the largest master suites on any 60-70 meter yacht. The bedroom area benefits from 13 feet (four meters) headroom and a skylight. The front of the master stateroom features a raised observation lounge and study with coffee station and bar area, enjoying