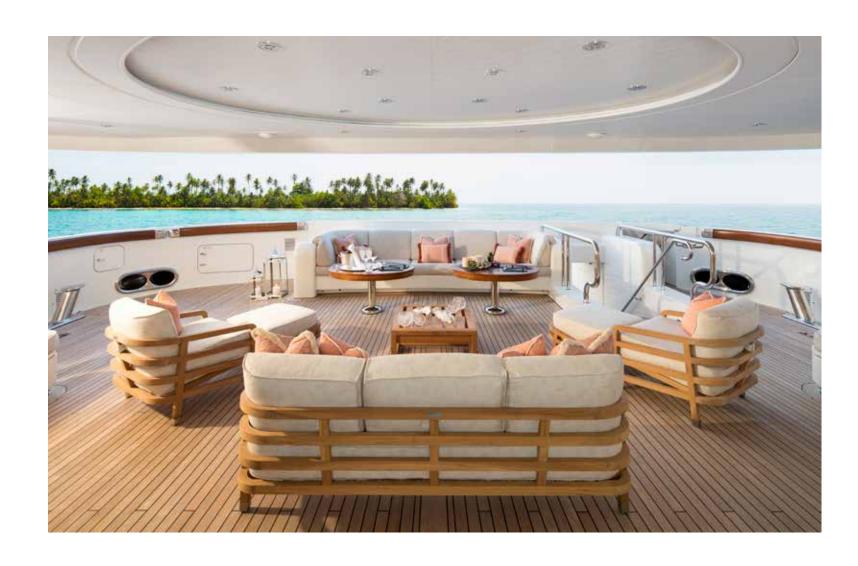

### EXPLORE

CALYPSO / EXPLORE YOUR ADVENTURE

THE KUNA TRADE COCONUTS,
BANANAS AND AVOCADOS AS WELL
AS FISH AND LOBSTER

The sun deck is the perfect chill-out and recharge zone. With Jacuzzi, sunpads and coffee table that can be converted into a dining table, sit back, relax and enjoy uninterrupted views.

THE JACUZZI WITH THE SUN AWNING OVER, LOOKING THROUGH THE GYM

FAMILY FUN IN THE JACUZZI

THE SUN DECK

INFORMAL DINING ON THE SUN DECK
WITH PANORAMIC VIEWS

CALYPSO / UNWIND
YOUR ADVENTURE

RELAX AND UNWIND IN COMFORT AND SHELTER