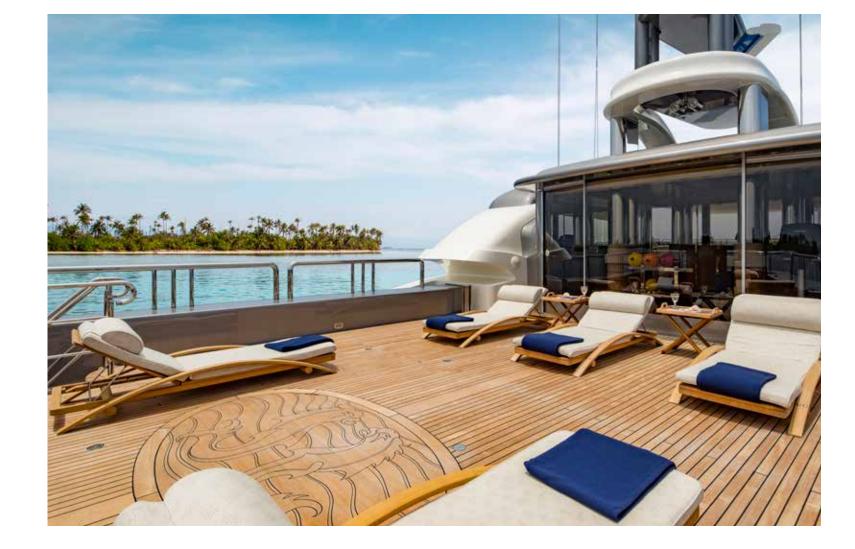

SUN LOUNGERS ON THE SUN DECK. BY NIGHT IT CAN TRANSFORM INTO A GREAT PARTY DECK,
OR A CINEMA UNDER THE STARS

#### SUN DECK