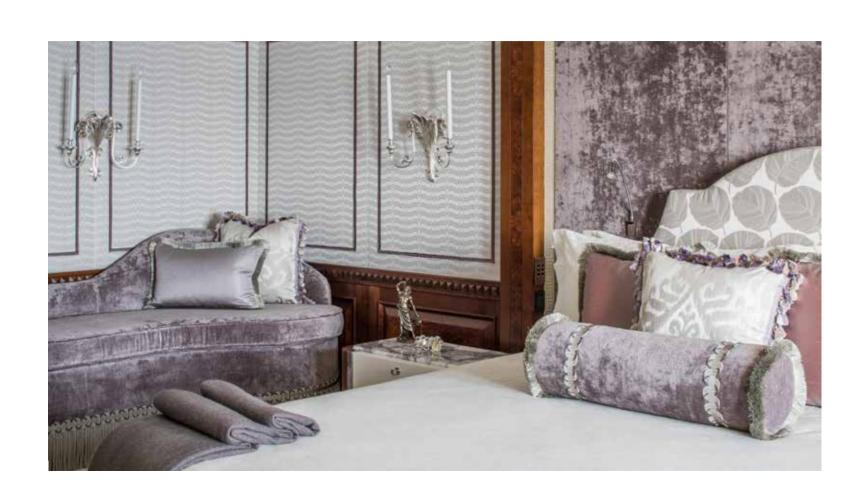

CALYPSO / LIVING

CALYPSO / LIVING

CALYPSO / LIVING
YOUR ADVENTURE

COCKTAILS AND CANAPÉS ON THE MAIN DECK

UNDER-THE-STARS
CINEMA EXPERIENCE
ON THE SUN DECK

Calypso accommodates 12 guests in sumptuous style The double height, full beam master stateroom on the owner's deck has a spectacular observatory lounge with study and bar.

#### Main deck:

This is one of the largest master suites on any 60-70 meter yacht. The bedroom area benefits from 13 feet (four meters) headroom and a skylight. The front of the master stateroom features a raised observation lounge and study with coffee station and bar area, enjoying