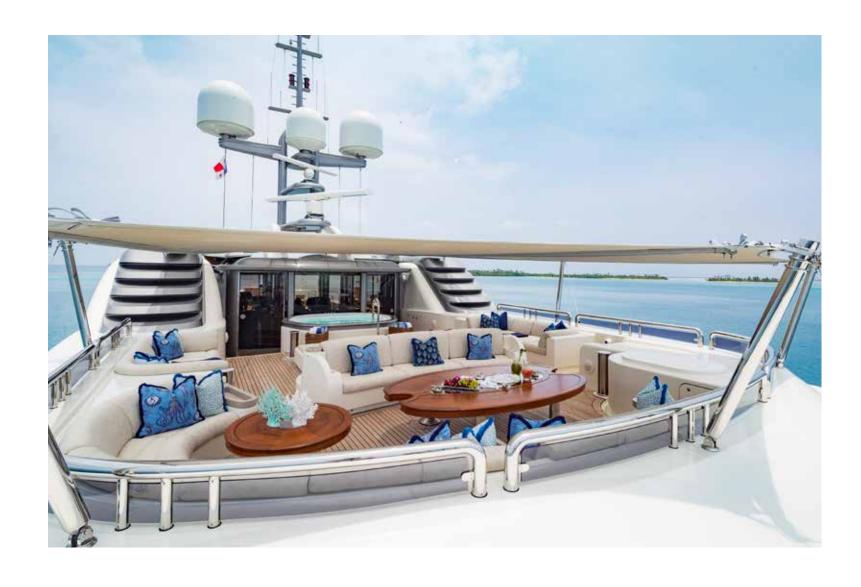

### EXPLORE

CALYPSO / EXPLORE YOUR ADVENTURE

THE KUNA TRADE COCONUTS,
BANANAS AND AVOCADOS AS WELL
AS FISH AND LOBSTER

The sun deck is the perfect chill-out and recharge zone. With Jacuzzi, sunpads and coffee table that can be converted into a dining table, sit back, relax and enjoy uninterrupted views.

SUN LOUNGERS ON THE SUN DECK. BY NIGHT IT CAN TRANSFORM INTO A GREAT PARTY DECK,
OR A CINEMA UNDER THE STARS