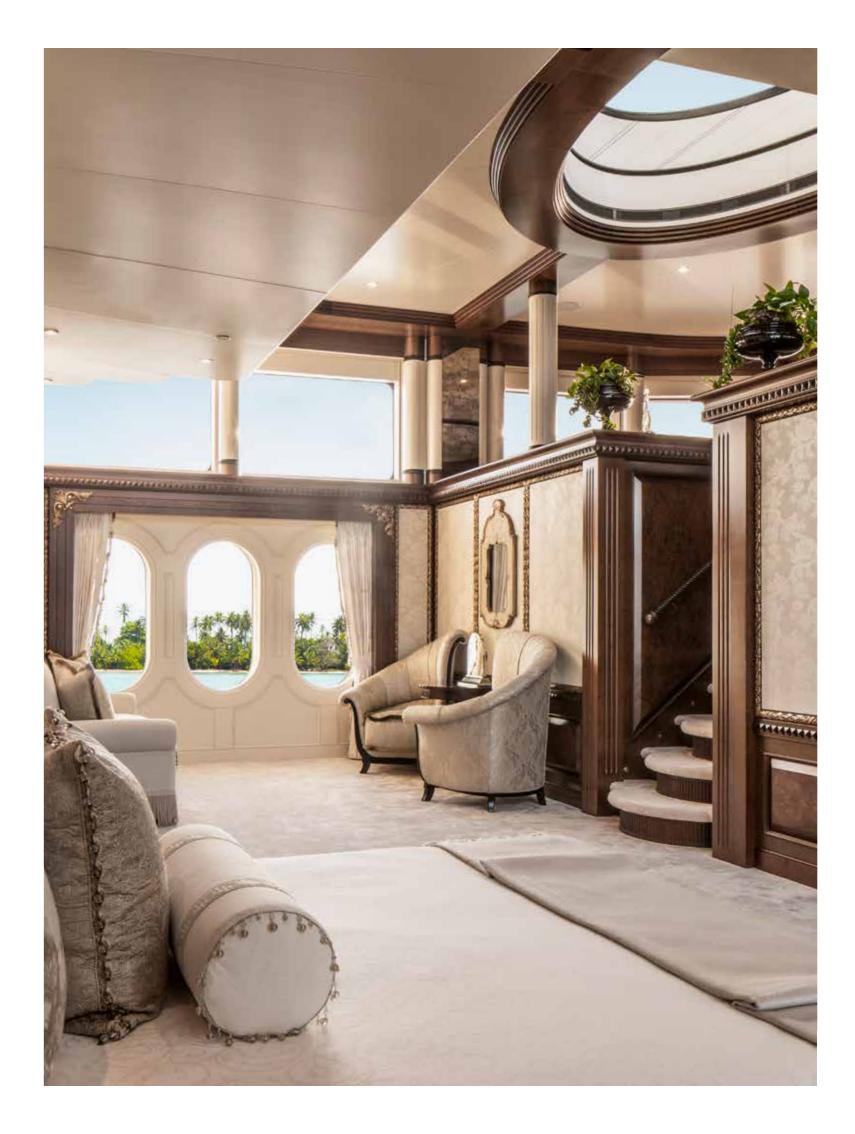

CALYPSO / LIVING

CALYPSO / LIVING

CALYPSO / LIVING
YOUR ADVENTURE

COCKTAILS AND CANAPÉS ON THE MAIN DECK

UNDER-THE-STARS
CINEMA EXPERIENCE
ON THE SUN DECK

Calypso accommodates 12 guests in sumptuous style The double height, full beam master stateroom on the owner's deck has a spectacular observatory lounge with study and bar.

#### Main deck:

This is one of the largest master suites on any 60-70 meter yacht. The bedroom area benefits from 13 feet (four meters) headroom and a skylight. The front of the master stateroom features a raised observation lounge and study with coffee station and bar area, enjoying