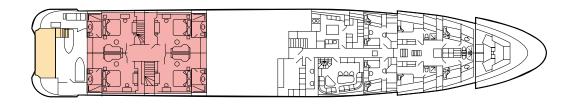

### DECK PLANS

#### LOWER DECK

#### Lower deck:

Four guest suites, each with queen bed and single fold-down adult pullman bed.