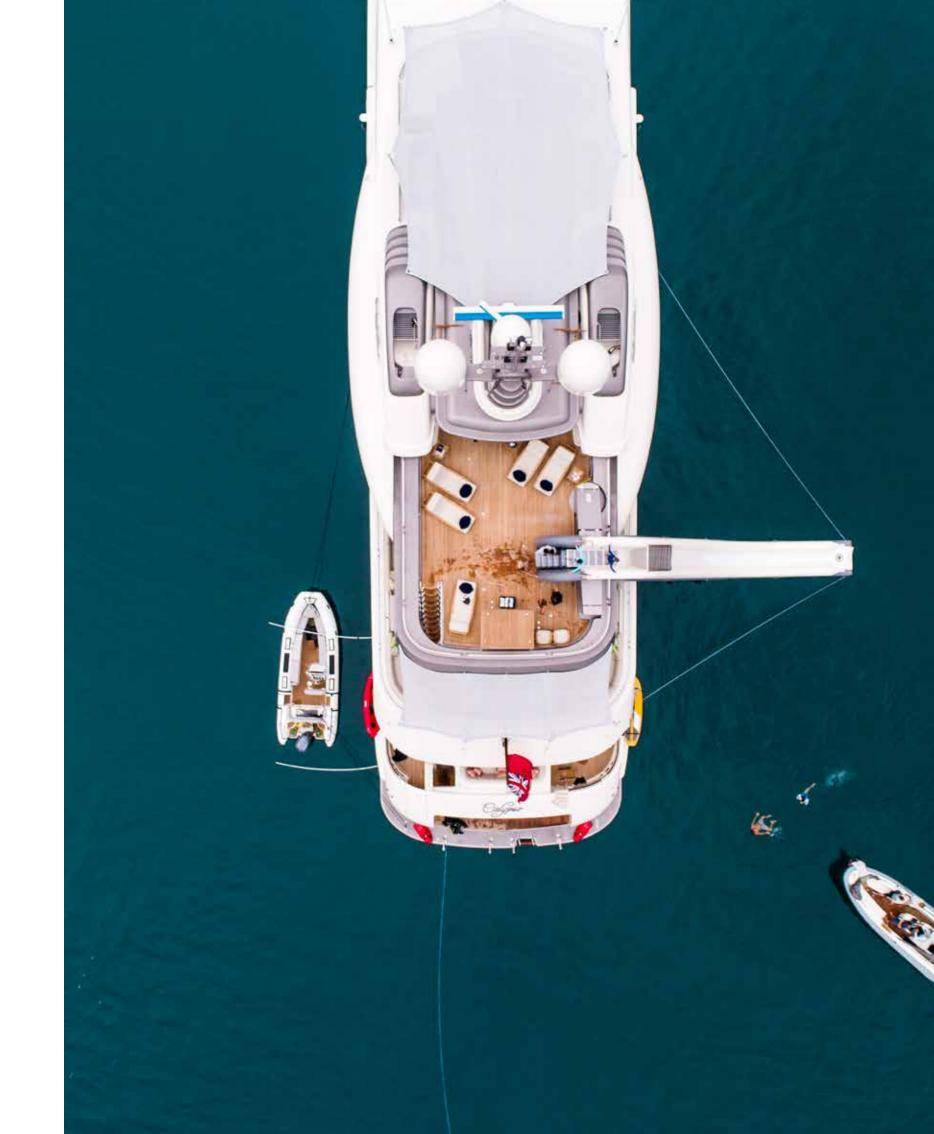

#### **TENDERS & TOYS**

7.5m (24.6ft) custom-built Dariel sports tender

7.5m (24.6ft) custom-built Dariel Limo tender

3.9m (12.8ft) rescue tender

Various double and slalom

water-skis

Various wakeboards

x4 Montague mountain bikes

x3 Windsurfers

x2 Pico laser sports

x2 Solid stand up paddle boards

x4 Inflatable stand up paddle boards

x1 Float trampoline

x1 Slide from sun deck with

launch pad

x1 Four person inflatable towable

x2 Two person inflatable towable

x2 Seabobs

x1 Lampuga electric jet surf

x2 One person kayaks

x2 Two person inflatable kayaks

Assorted snorkelling gear

x6 Floating noodles

Assorted fishing equipment