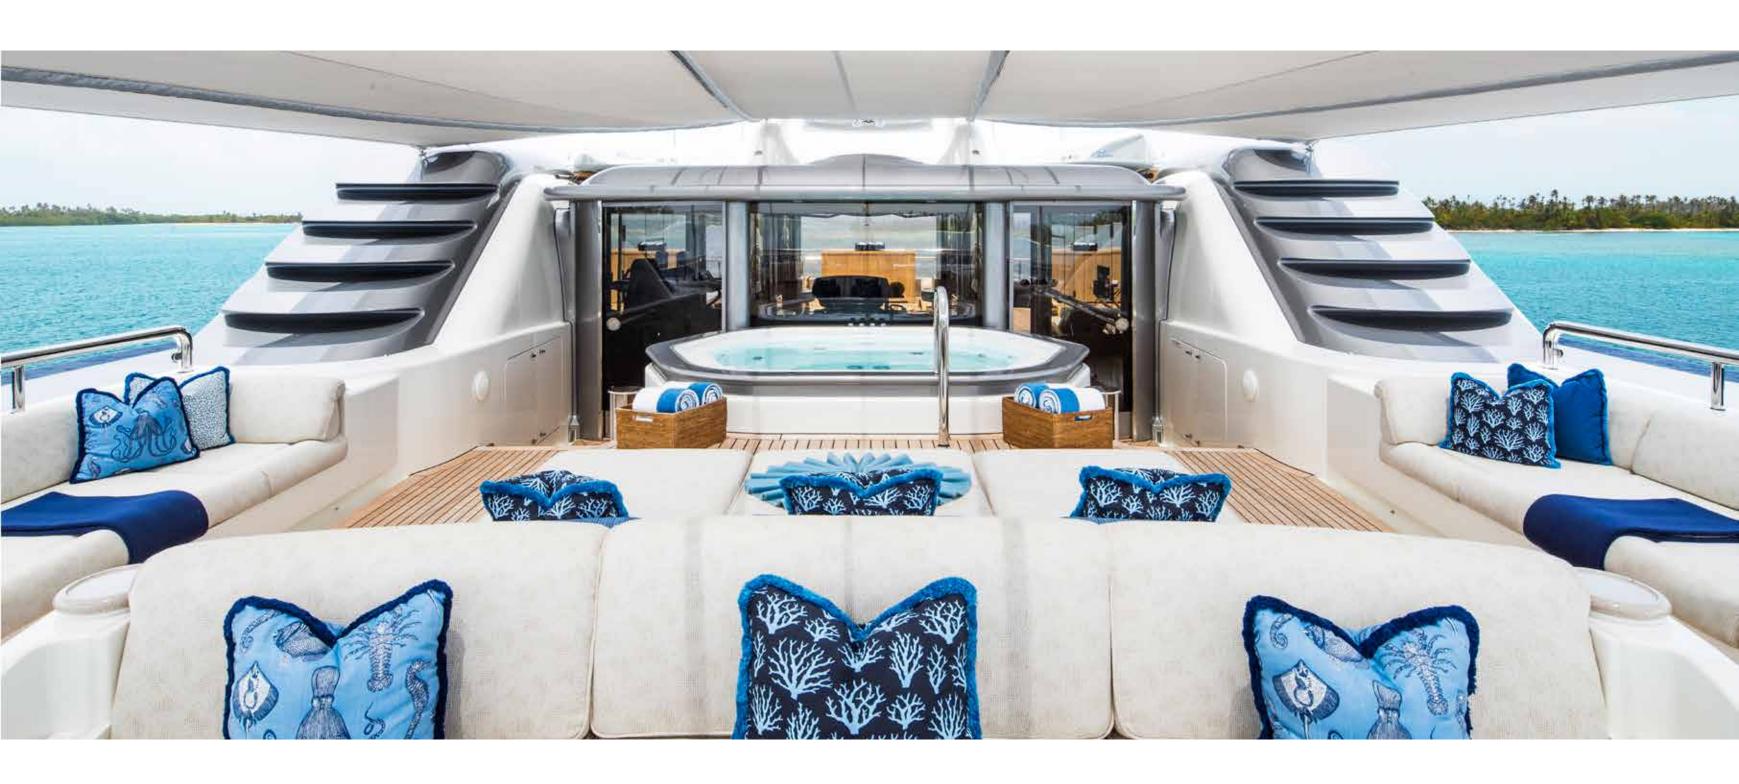

### EXPLORE

CALYPSO / EXPLORE YOUR ADVENTURE

THE KUNA TRADE COCONUTS,
BANANAS AND AVOCADOS AS WELL
AS FISH AND LOBSTER

The sun deck is the perfect chill-out and recharge zone. With Jacuzzi, sunpads and coffee table that can be converted into a dining table, sit back, relax and enjoy uninterrupted views.

THE JACUZZI WITH THE SUN AWNING OVER, LOOKING THROUGH THE GYM

FAMILY FUN IN THE JACUZZI

THE SUN DECK

INFORMAL DINING ON THE SUN DECK
WITH PANORAMIC VIEWS

CALYPSO / UNWIND
YOUR ADVENTURE

RELAX AND UNWIND IN COMFORT AND SHELTER