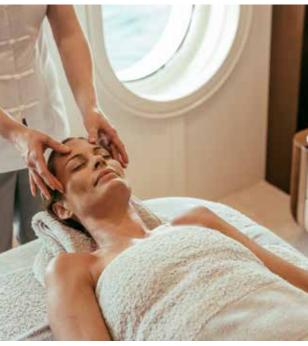

# HELIOS GUEST SUITE CAN BE TRANSFORMED INTO A TREATMENT ROOM

EOS GUEST SUITE DETAILS

Calypso's first rate crew are experienced at getting the party started. However you choose to celebrate life they will apply their creativity, attention to detail and outstanding service to make sure you have a truly memorable experience with your family and friends.

Guest stateroom with queen bed: This room has two doors and can be attached to—or separated from—the master stateroom. It can also be transformed into a massage room.

panoramic views. There are also

'his and hers' bathrooms.