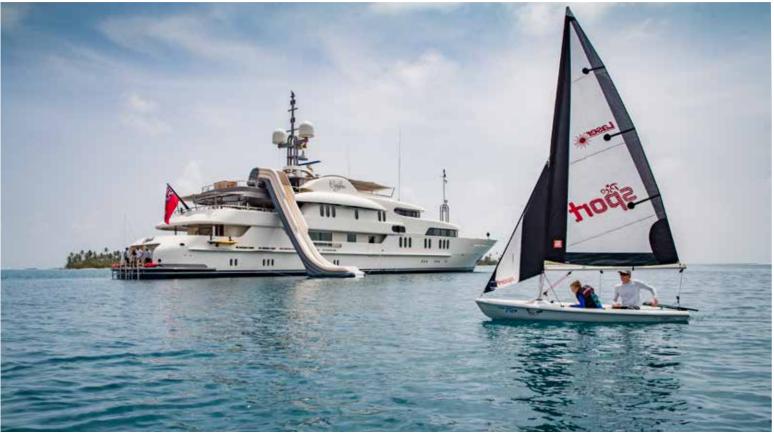

#### **TENDERS & TOYS**

7.5m (24.6ft) custom-built Dariel sports tender

7.5m (24.6ft) custom-built Dariel Limo tender

3.9m (12.8ft) rescue tender

Various double and slalom

water-skis

Various wakeboards

x4 Montague mountain bikes

x3 Windsurfers

x2 Pico laser sports

x2 Solid stand up paddle boards

x4 Inflatable stand up paddle boards

x1 Float trampoline

x1 Slide from sun deck with

launch pad

x1 Four person inflatable towable