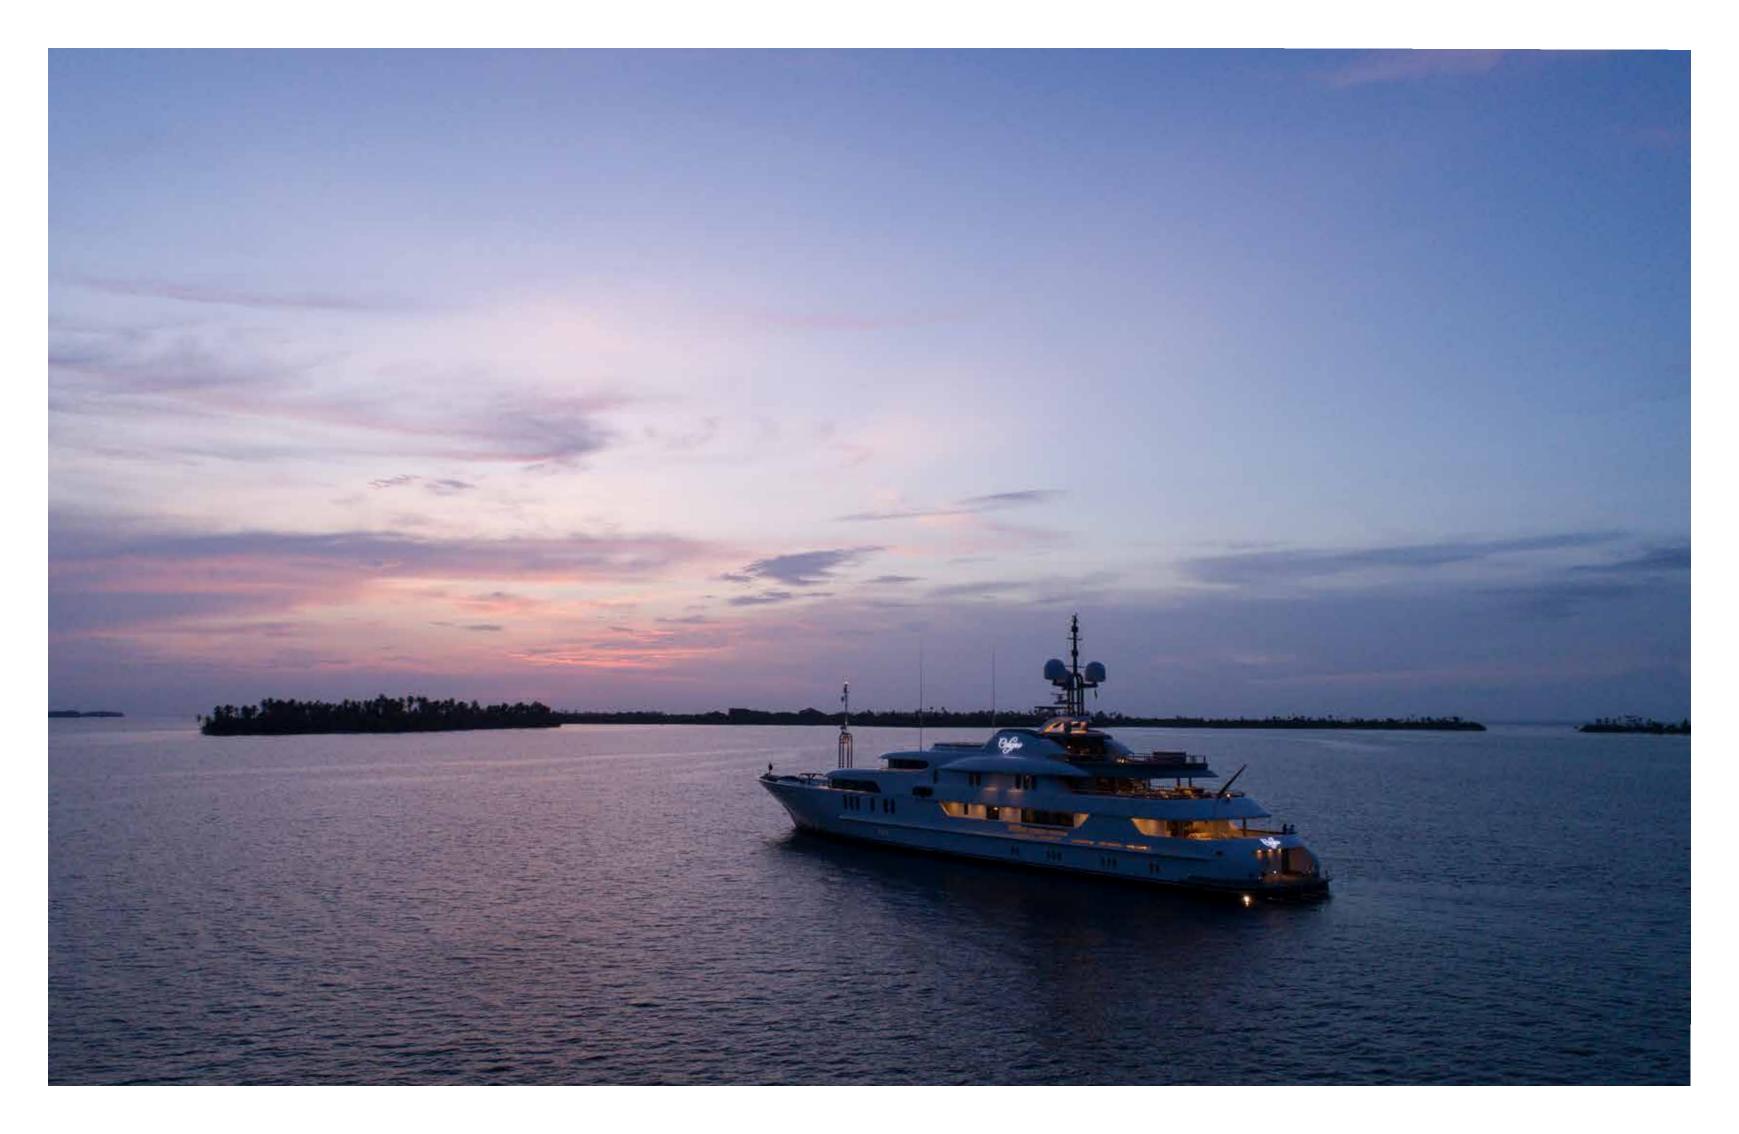

#### CALYPSO

YOUR ADVENTURE

In the San Blas Islands

The 61.5m (201.9ft) Calypso is the perfect, private platform from which to explore the world.

With a range of over 5500 nautical miles she is a go-anywhere yacht built by Amels to the very highest of standards. The perfect yacht for those with an explorer's spirit and sense of fun, Calypso offers the adventure of a lifetime.