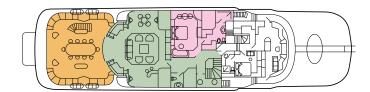

N THE UPPER DECK









# PERSEPHONE GUEST SUITE ON THE LOWER DECK





# HELIOS GUEST SUITE CAN BE TRANSFORMED INTO A TREATMENT ROOM

















EOS GUEST SUITE DETAILS



Calypso's first rate crew are experienced at getting the party started. However you choose to celebrate life they will apply their creativity, attention to detail and outstanding service to make sure you have a truly memorable experience with your family and friends.

 From beach barbecues and treasure hunts on deserted islands to fashionable cocktail parties in busy ports, they know what it takes to make your guests feel extra special.

# PARTY

CALYPSO / PARTY
YOUR ADVENTURE



CALYPSO / PARTY
YOUR ADVENTURE













CALYPSO / FINER DETAILS

YOUR ADVENTURE

### DECK PLANS

#### SUN DECK



#### UPPER DECK



#### MAIN DECK



#### LOWER DECK



# Master stateroom

VIP suite

Guest suites

Living areas

Jacuzzi

Gym

Beach club

Outdoor cocktail

and canapé lounge

Outdoor disco/sun lounging/outdoor cinema/informal dining

Outdoor dining area

# ACCOMMODATION

Calypso has a total of seven guest cabins. Please note that in accordance with MCA regulations, a maximum of 12 guests can sleep on this yacht.

#### Upper deck:

VIP suite with extra large king bed.

Master stateroom with king bed:

#### Main deck:

This is one of the largest master suites on any 60-70 meter yacht. The bedroom area benefits from 13 feet (four meters) headroom and a skylight. The front of the master stateroom features a raised observation lounge and study with coffee station and bar area, enjoying

Guest stateroom with