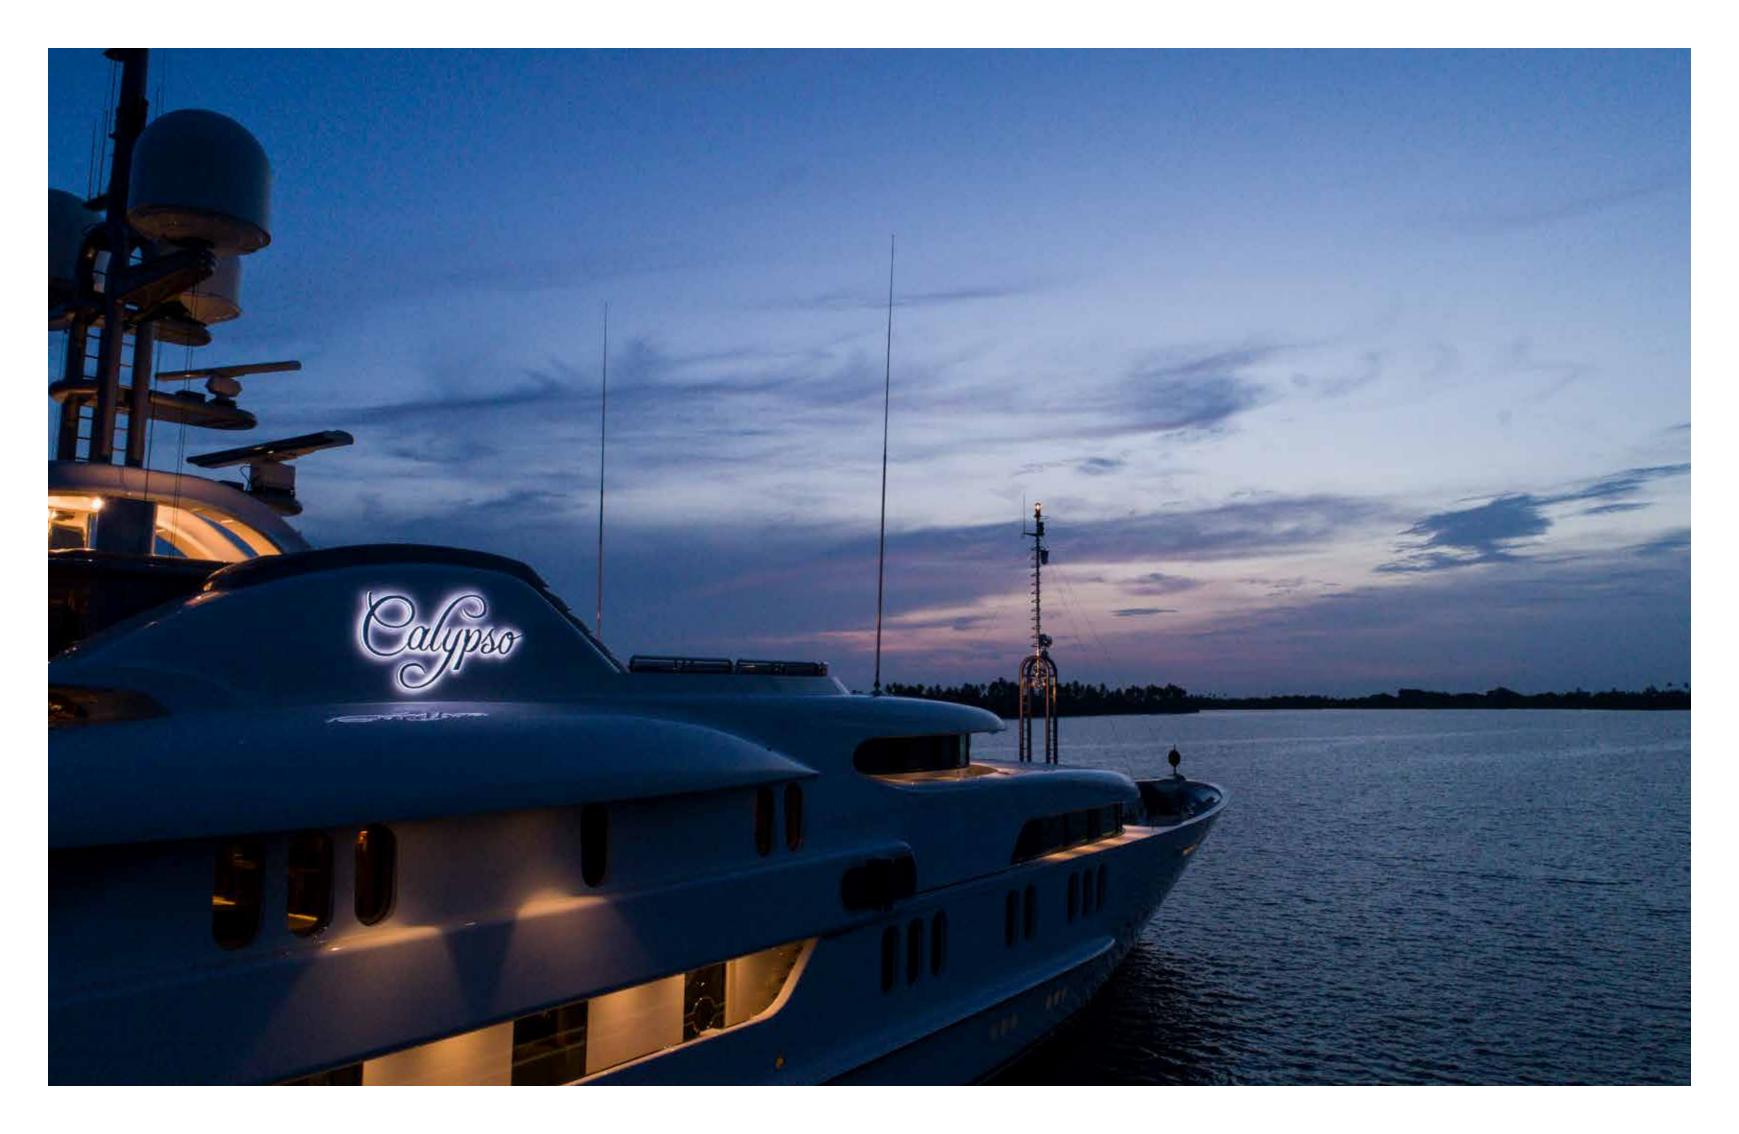

#### CALYPSO

YOUR ADVENTURE

In the San Blas Islands

The 61.5m (201.9ft) Calypso is the perfect, private platform from which to explore the world.

With a range of over 5500 nautical miles she is a go-anywhere yacht built by Amels to the very highest of standards. The perfect yacht for those with an explorer's spirit and sense of fun, Calypso offers the adventure of a lifetime.

# ARIVAL

CALYPSO / ARRIVAL
YOUR ADVENTURE

Calypso presents endless opportunities to explore, experience and interact.

Personal itineraries can be created to make sure you get the most out of your charter, whichever corner of the world that may be in.