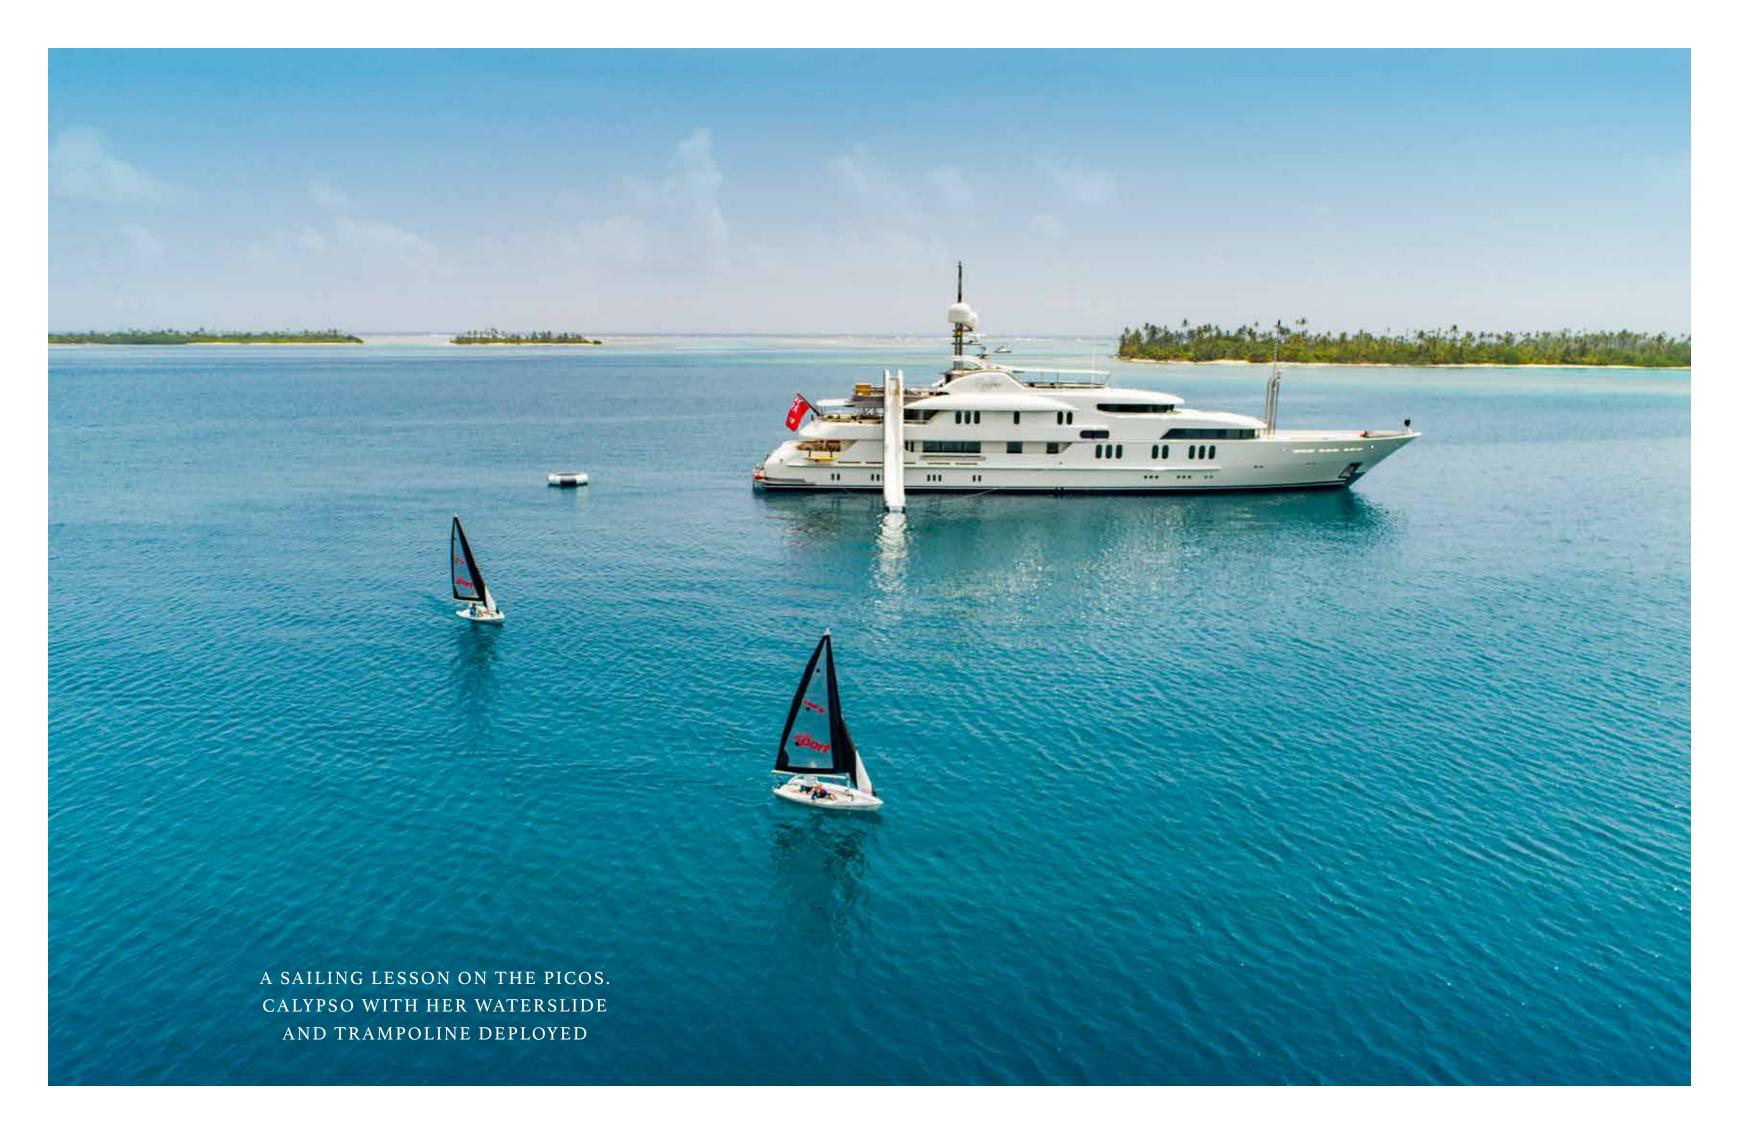

#### CALYPSO

YOUR ADVENTURE

In the San Blas Islands

The 61.5m (201.9ft) Calypso is the perfect, private platform from which to explore the world.

With a range of over 5500 nautical miles she is a go-anywhere yacht built by Amels to the very highest of standards. The perfect yacht for those with an explorer's spirit and sense of fun, Calypso offers the adventure of a lifetime.

# ARIVAL

CALYPSO / ARRIVAL
YOUR ADVENTURE

Calypso presents endless opportunities to explore, experience and interact.

Personal itineraries can be created to make sure you get the most out of your charter, whichever corner of the world that may be in.