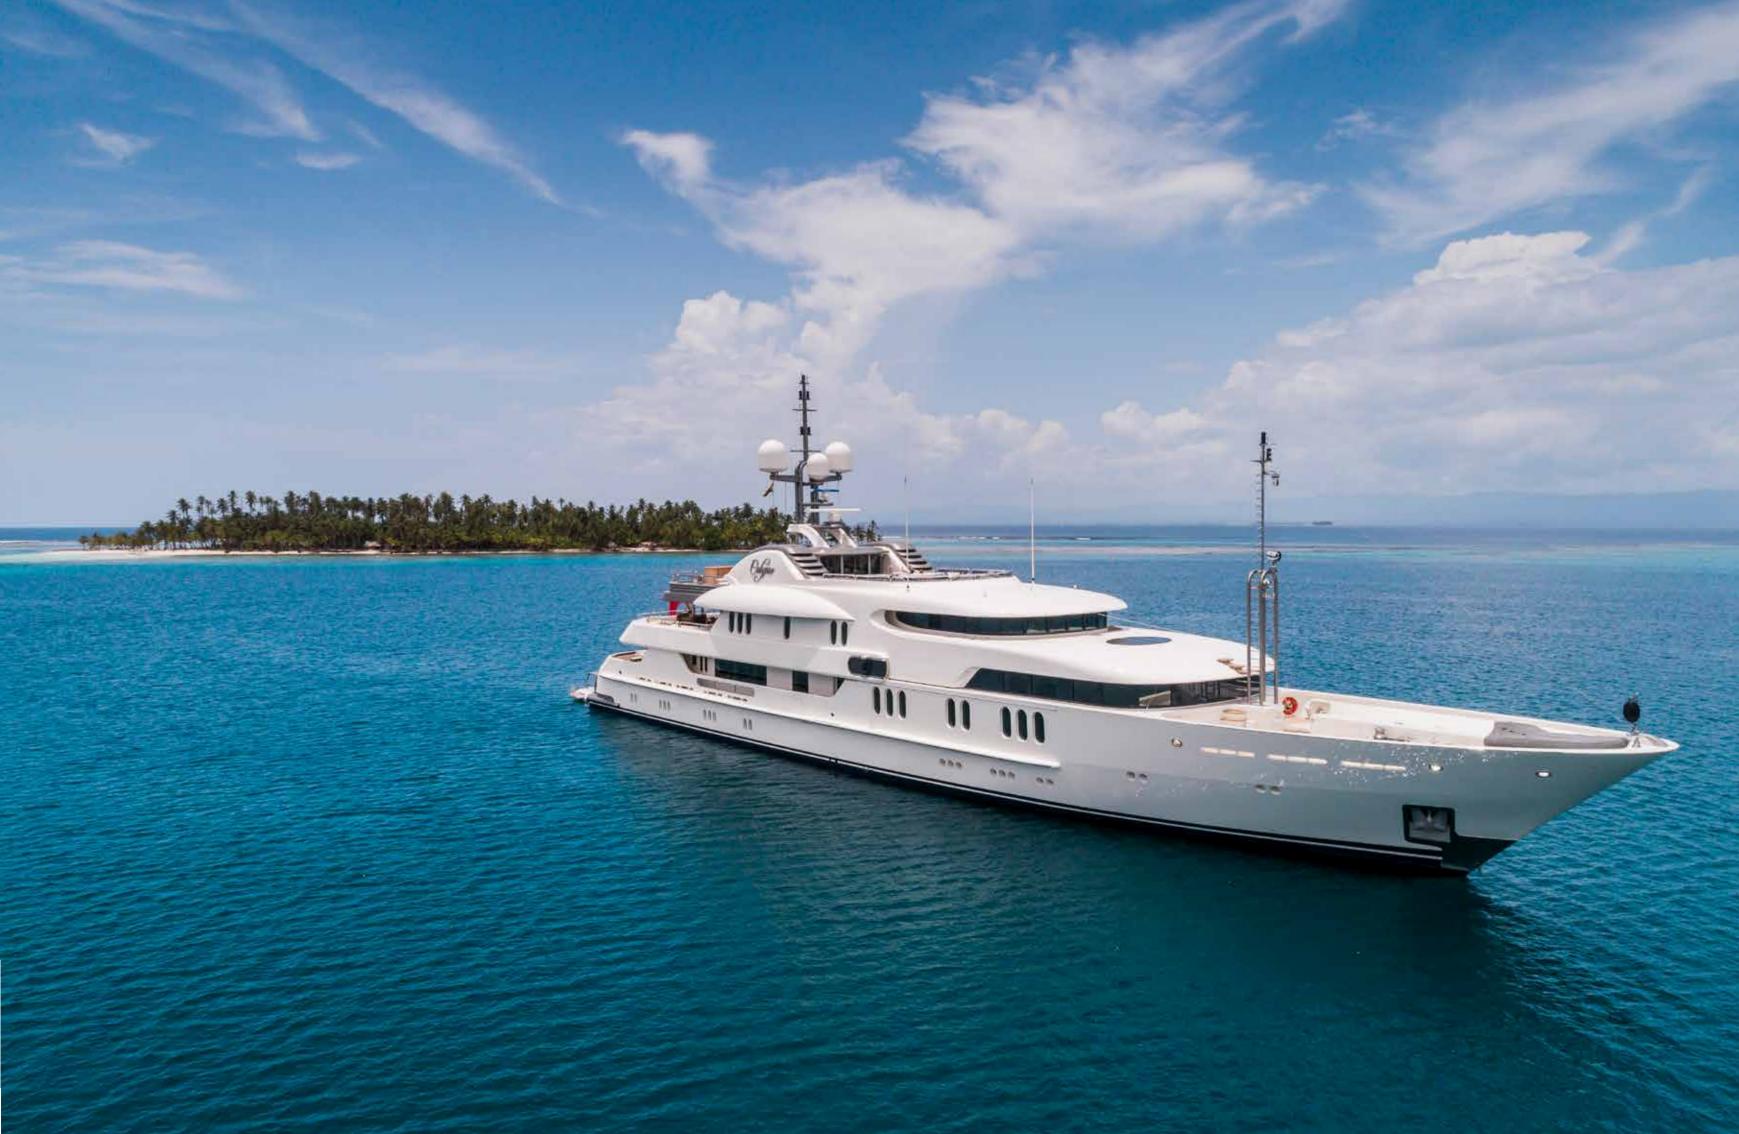

#### CALYPSO

YOUR ADVENTURE

In the San Blas Islands

The 61.5m (201.9ft) Calypso is the perfect, private platform from which to explore the world.

With a range of over 5500 nautical miles she is a go-anywhere yacht built by Amels to the very highest of standards. The perfect yacht for those with an explorer's spirit and sense of fun, Calypso offers the adventure of a lifetime.

# ARIVAL

CALYPSO / ARRIVAL
YOUR ADVENTURE

Calypso presents endless opportunities to explore, experience and interact.

Personal itineraries can be created to make sure you get the most out of your charter, whichever corner of the world that may be in.