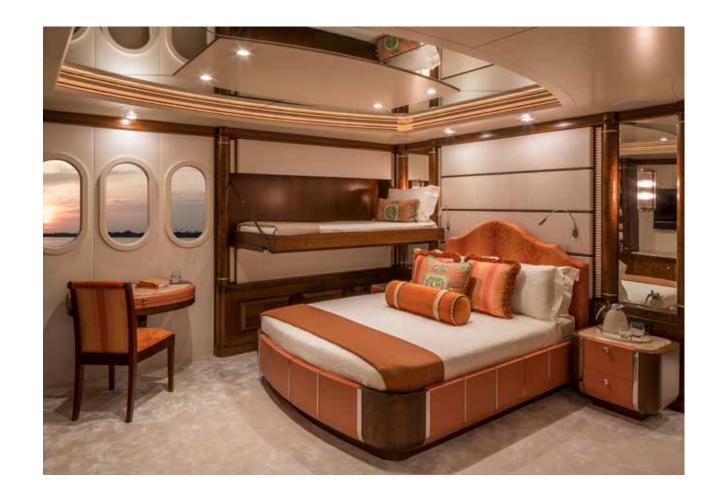

CALYPSO / LIVING

CALYPSO / LIVING

CALYPSO / LIVING
YOUR ADVENTURE

COCKTAILS AND CANAPÉS ON THE MAIN DECK

UNDER-THE-STARS
CINEMA EXPERIENCE
ON THE SUN DECK

Calypso accommodates 12 guests in sumptuous style The double height, full beam master stateroom on the owner's deck has a spectacular observatory lounge with study and bar.

#### Main deck:

This is one of the largest master suites on any 60-70 meter yacht. The bedroom area benefits from 13 feet (four meters) headroom and a skylight. The front of the master stateroom features a raised observation lounge and study with coffee station and bar area, enjoying