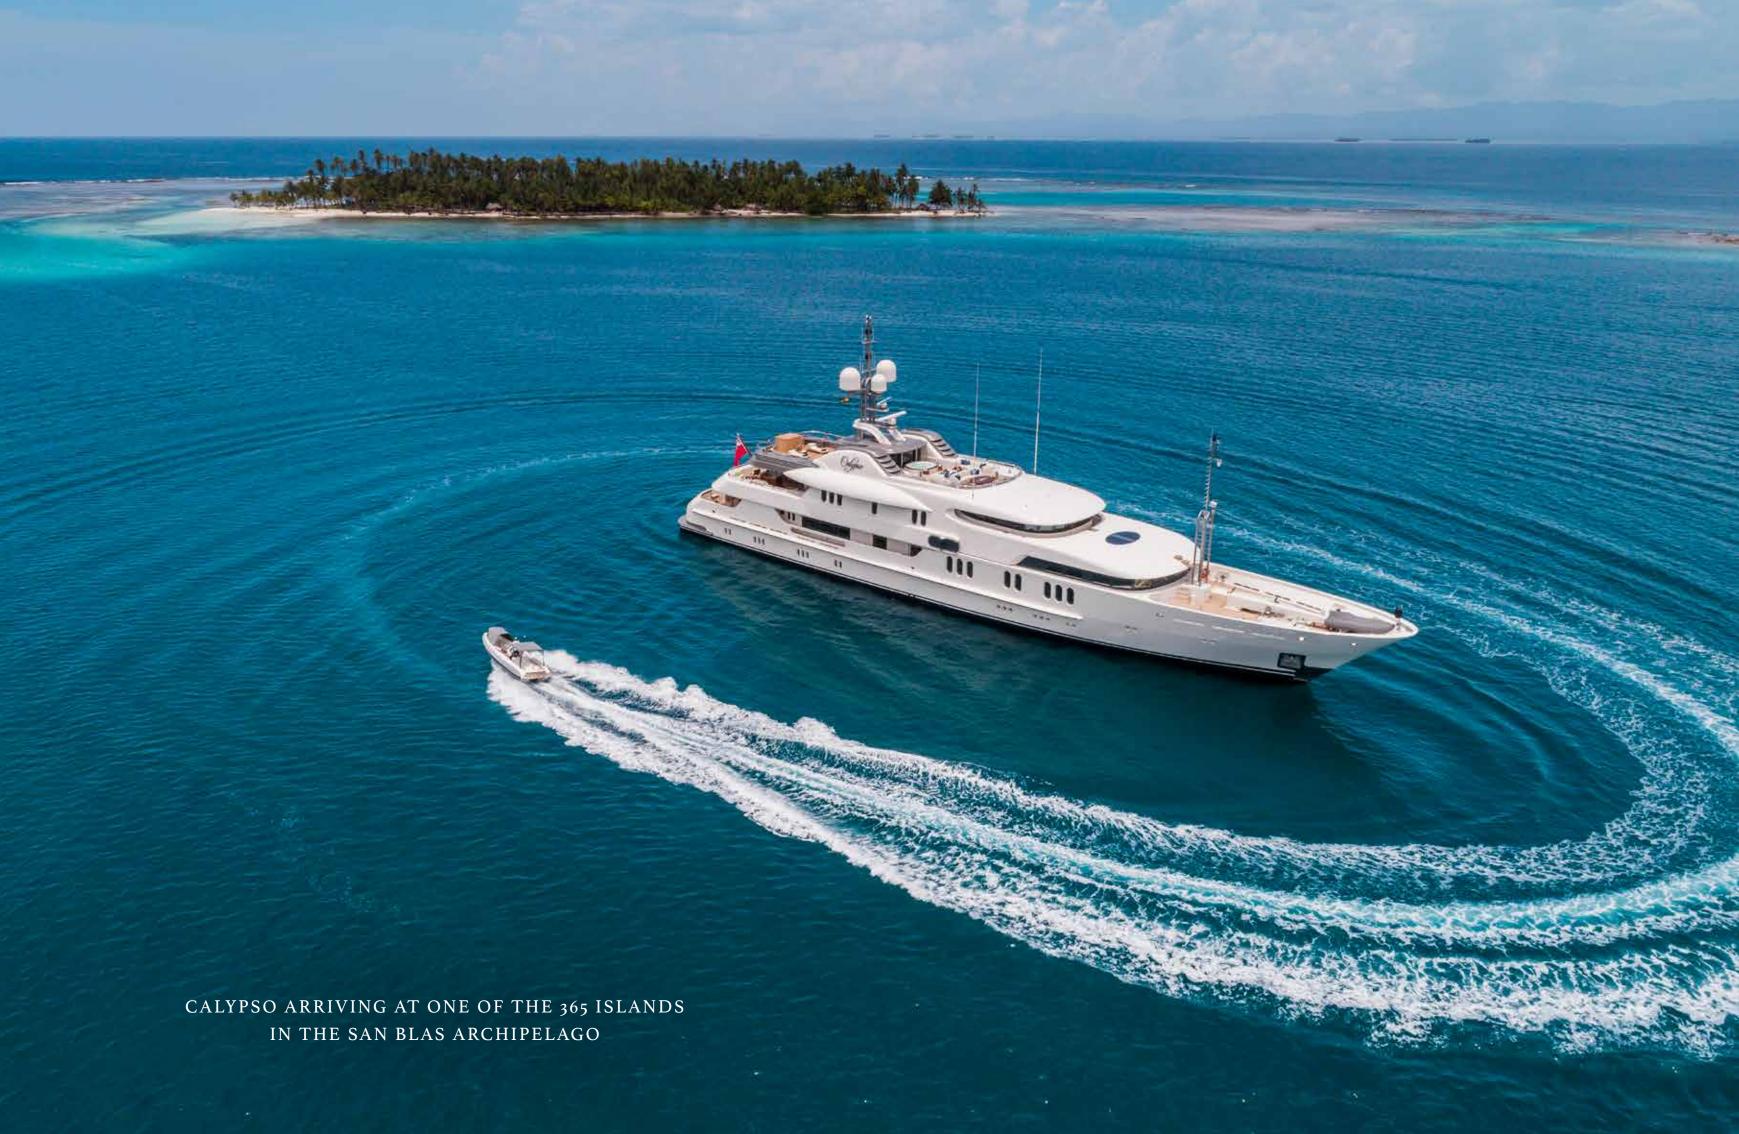

#### CALYPSO

YOUR ADVENTURE

In the San Blas Islands

The 61.5m (201.9ft) Calypso is the perfect, private platform from which to explore the world.

With a range of over 5500 nautical miles she is a go-anywhere yacht built by Amels to the very highest of standards. The perfect yacht for those with an explorer's spirit and sense of fun, Calypso offers the adventure of a lifetime.

# ARIVAL

CALYPSO / ARRIVAL
YOUR ADVENTURE

Calypso presents endless opportunities to explore, experience and interact.

Personal itineraries can be created to make sure you get the most out of your charter, whichever corner of the world that may be in.

### EXPLORE

CALYPSO / EXPLORE YOUR ADVENTURE

THE KUNA TRADE COCONUTS,
BANANAS AND AVOCADOS AS WELL
AS FISH AND LOBSTER

The sun deck is the perfect chill-out and recharge zone. With Jacuzzi, sunpads and coffee table that can be converted into a dining table, sit back, relax and enjoy uninterrupted views.