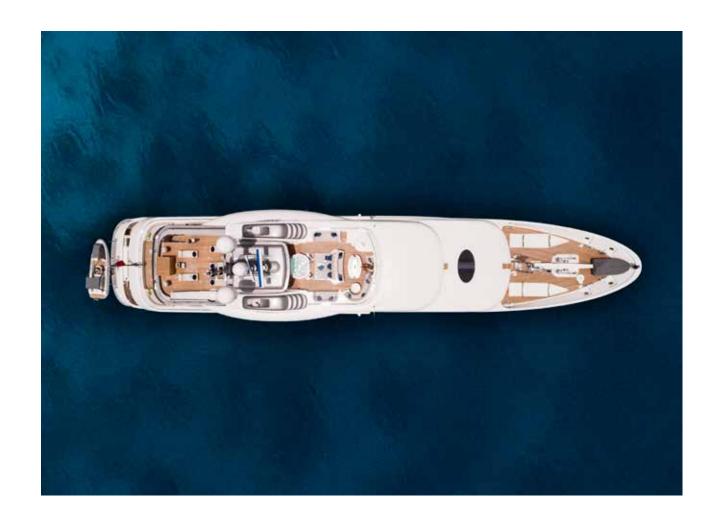

#### CALYPSO

YOUR ADVENTURE

In the San Blas Islands

The 61.5m (201.9ft) Calypso is the perfect, private platform from which to explore the world.

With a range of over 5500 nautical miles she is a go-anywhere yacht built by Amels to the very highest of standards. The perfect yacht for those with an explorer's spirit and sense of fun, Calypso offers the adventure of a lifetime.

# ARIVAL

CALYPSO / ARRIVAL
YOUR ADVENTURE

Calypso presents endless opportunities to explore, experience and interact.

Personal itineraries can be created to make sure you get the most out of your charter, whichever corner of the world that may be in.