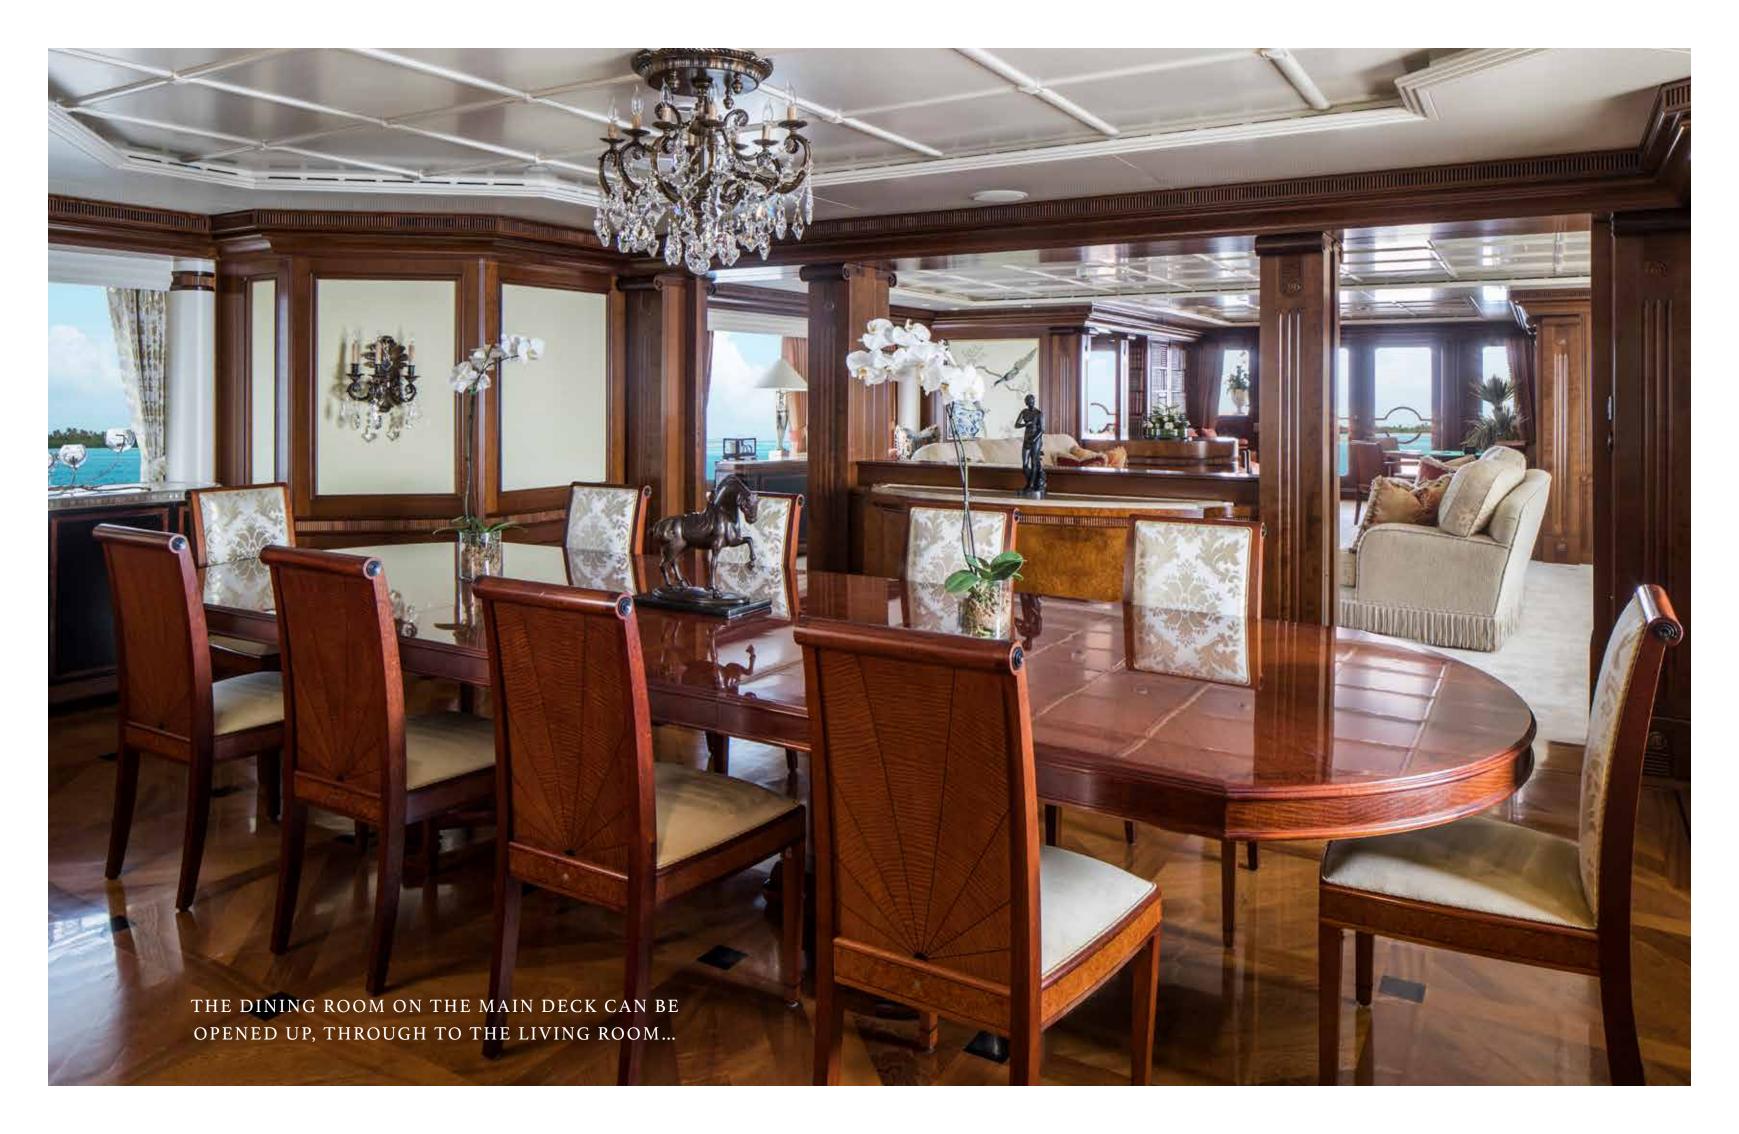

The sumptuous accommodation is relaxed and comfortable, designed with easy indoor/outdoor living in mind.

The flexible living spaces are flooded with natural daylight and the thoughtful interior layout provides sociable seating and quiet corners, furnished with fine fabrics and deep, silk carpets.

CALYPSO / LIVING

CALYPSO / LIVING

CALYPSO / LIVING
YOUR ADVENTURE

COCKTAILS AND CANAPÉS ON THE MAIN DECK

UNDER-THE-STARS
CINEMA EXPERIENCE
ON THE SUN DECK

Calypso accommodates 12 guests in sumptuous style The double height, full beam master stateroom on the owner's deck has a spectacular observatory lounge with study and bar.