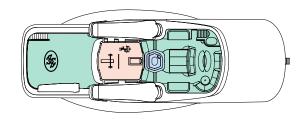

THE VIP SUITE ON THE UPPER DECK









# PERSEPHONE GUEST SUITE ON THE LOWER DECK





# HELIOS GUEST SUITE CAN BE TRANSFORMED INTO A TREATMENT ROOM

















EOS GUEST SUITE DETAILS



Calypso's first rate crew are experienced at getting the party started. However you choose to celebrate life they will apply their creativity, attention to detail and outstanding service to make sure you have a truly memorable experience with your family and friends.

 From beach barbecues and treasure hunts on deserted islands to fashionable cocktail parties in busy ports, they know what it takes to make your guests feel extra special.

# PARTY

CALYPSO / PARTY
YOUR ADVENTURE



CALYPSO / PARTY
YOUR ADVENTURE













CALYPSO / FINER DETAILS

YOUR ADVENTURE

### DECK PLANS

#### SUN DECK



#### UPPER DECK



#### MAIN DECK



#### LOWER DECK



# Master stateroom

VIP suite

Guest suites

Living areas

Jacuzzi

Gym

Beach club

Outdoor cocktail

and canapé lounge

Outdoor disco/sun lounging/outdoor cinema/informal dining

Outdoor dining area

# ACCOMMODATION

Calypso has a total of seven guest cabins. Please note that in accordance with MCA regulations, a maximum of 12 guests can sleep on this yacht.

#### Upper deck:

VIP suite with extra large king bed.

Master stateroom with king bed:

#### Main deck:

This is one of the largest master suites on any 60-70 meter yacht. The bedroom area benefits from 13 feet (four meters) headroom and a skylight. The front of the master stateroom features a raised observation lounge and study with coffee station and bar area, enjoying

Gu