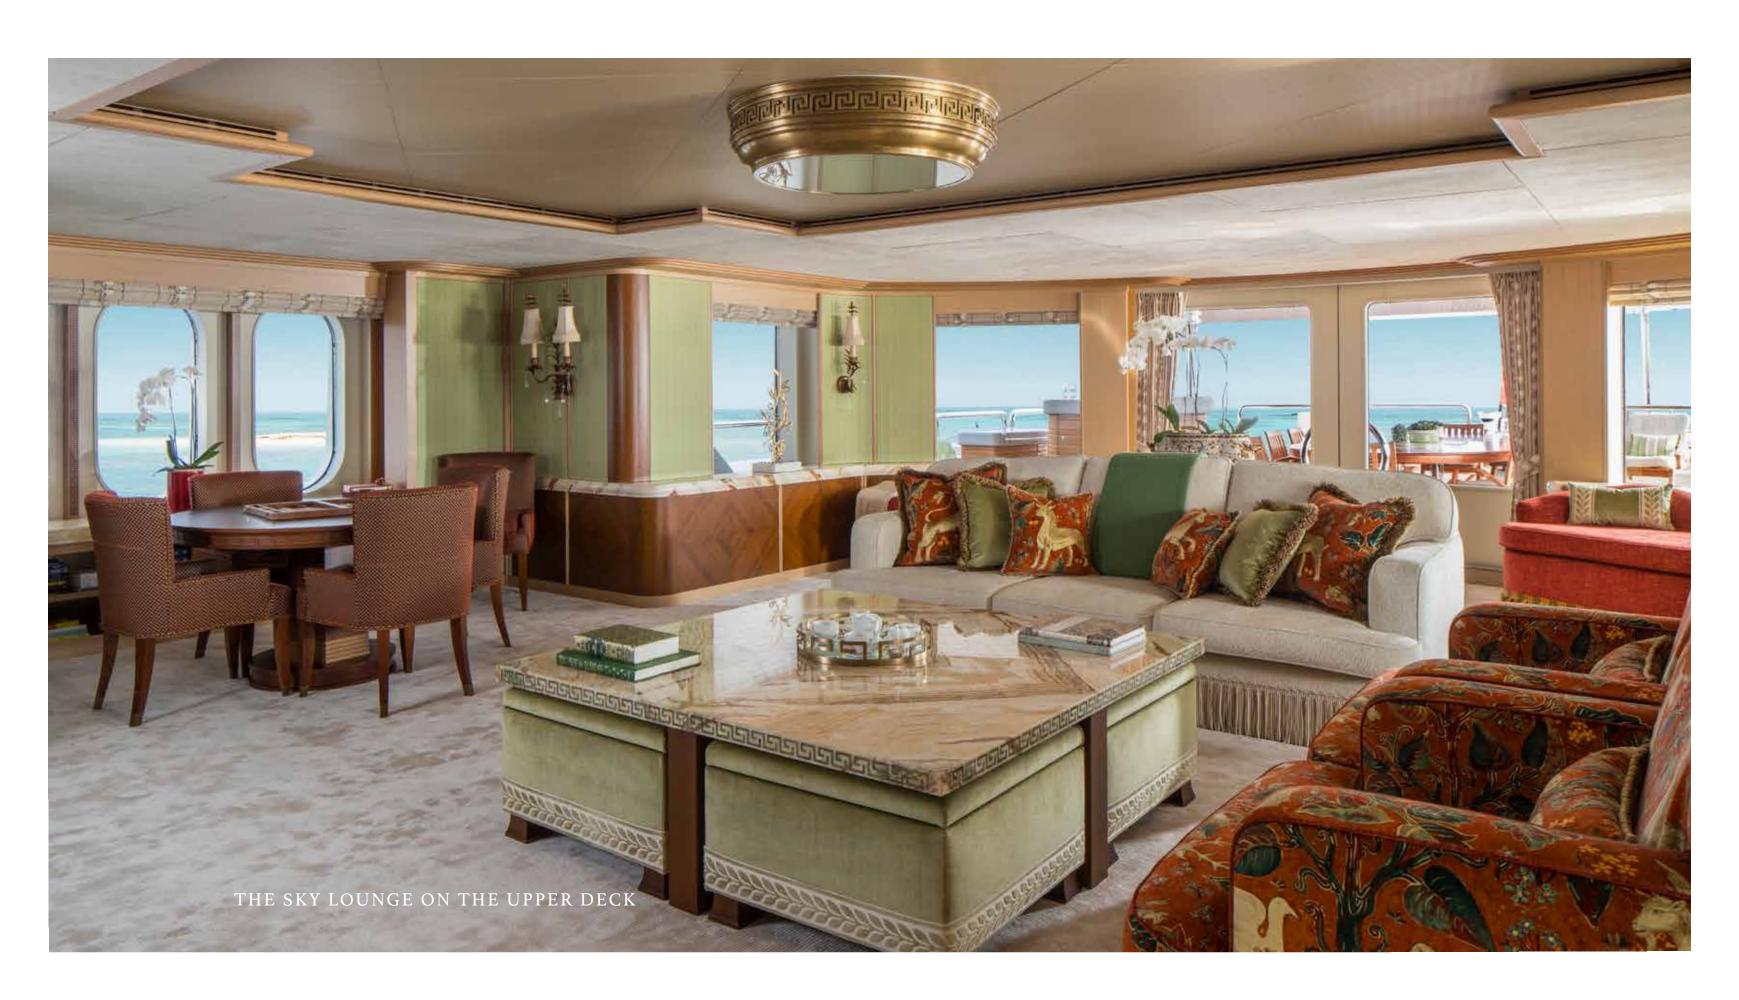

The sumptuous accommodation is relaxed and comfortable, designed with easy indoor/outdoor living in mind.

The flexible living spaces are flooded with natural daylight and the thoughtful interior layout provides sociable seating and quiet corners, furnished with fine fabrics and deep, silk carpets.

CALYPSO / LIVING

CALYPSO / LIVING

CALYPSO / LIVING
YOUR ADVENTURE

COCKTAILS AND CANAPÉS ON THE MAIN DECK

UNDER-THE-STARS
CINEMA EXPERIENCE
ON THE SUN DECK

Calypso accommodates 12 guests in sumptuous style The double height, full beam master stateroom on the owner's deck has a spectacular observatory lounge with study and bar.