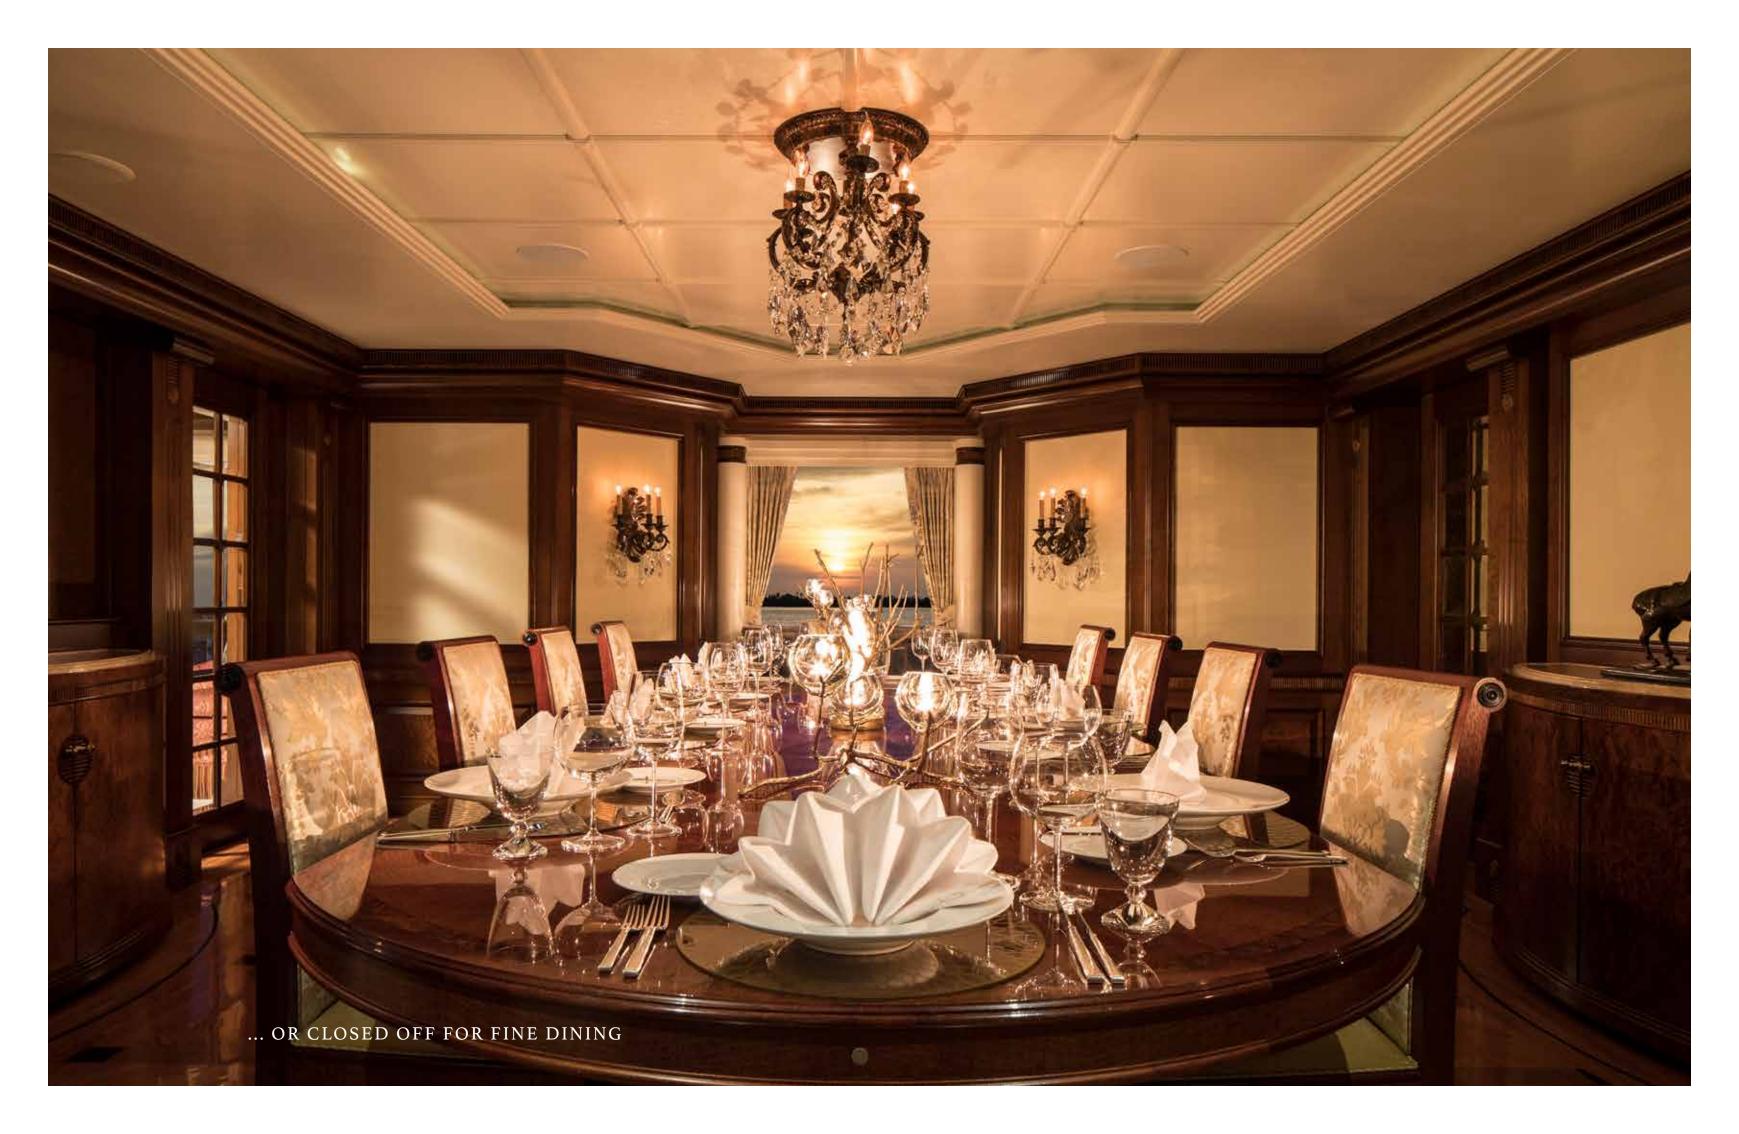

CALYPSO / LIVING

CALYPSO / LIVING

CALYPSO / LIVING
YOUR ADVENTURE

COCKTAILS AND CANAPÉS ON THE MAIN DECK

UNDER-THE-STARS
CINEMA EXPERIENCE
ON THE SUN DECK

Calypso accommodates 12 guests in sumptuous style The double height, full beam master stateroom on the owner's deck has a spectacular observatory lounge with study and bar.