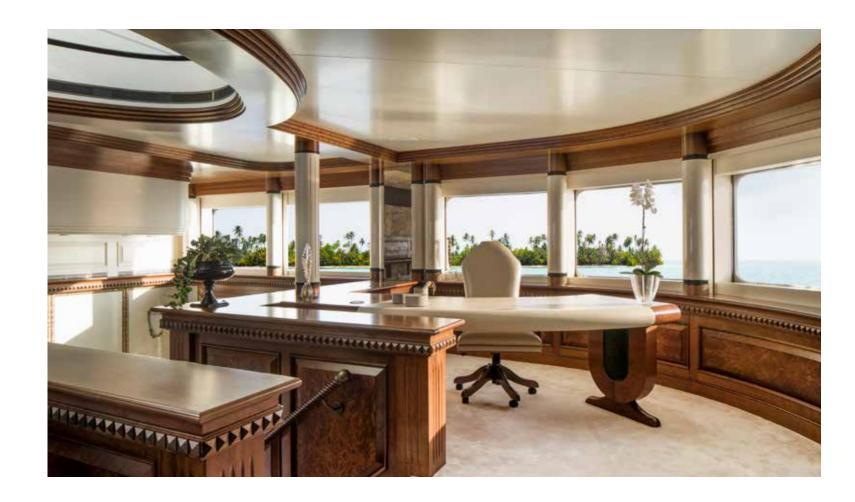

#### Main deck:

This is one of the largest master suites on any 60-70 meter yacht. The bedroom area benefits from 13 feet (four meters) headroom and a skylight. The front of the master stateroom features a raised observation lounge and study with coffee station and bar area, enjoying

Guest stateroom with queen bed: This room has two doors and can be attached to—or separated from—the master stateroom. It can also be transformed into a massage room.

panoramic views. There are also

'his and hers' bathrooms.