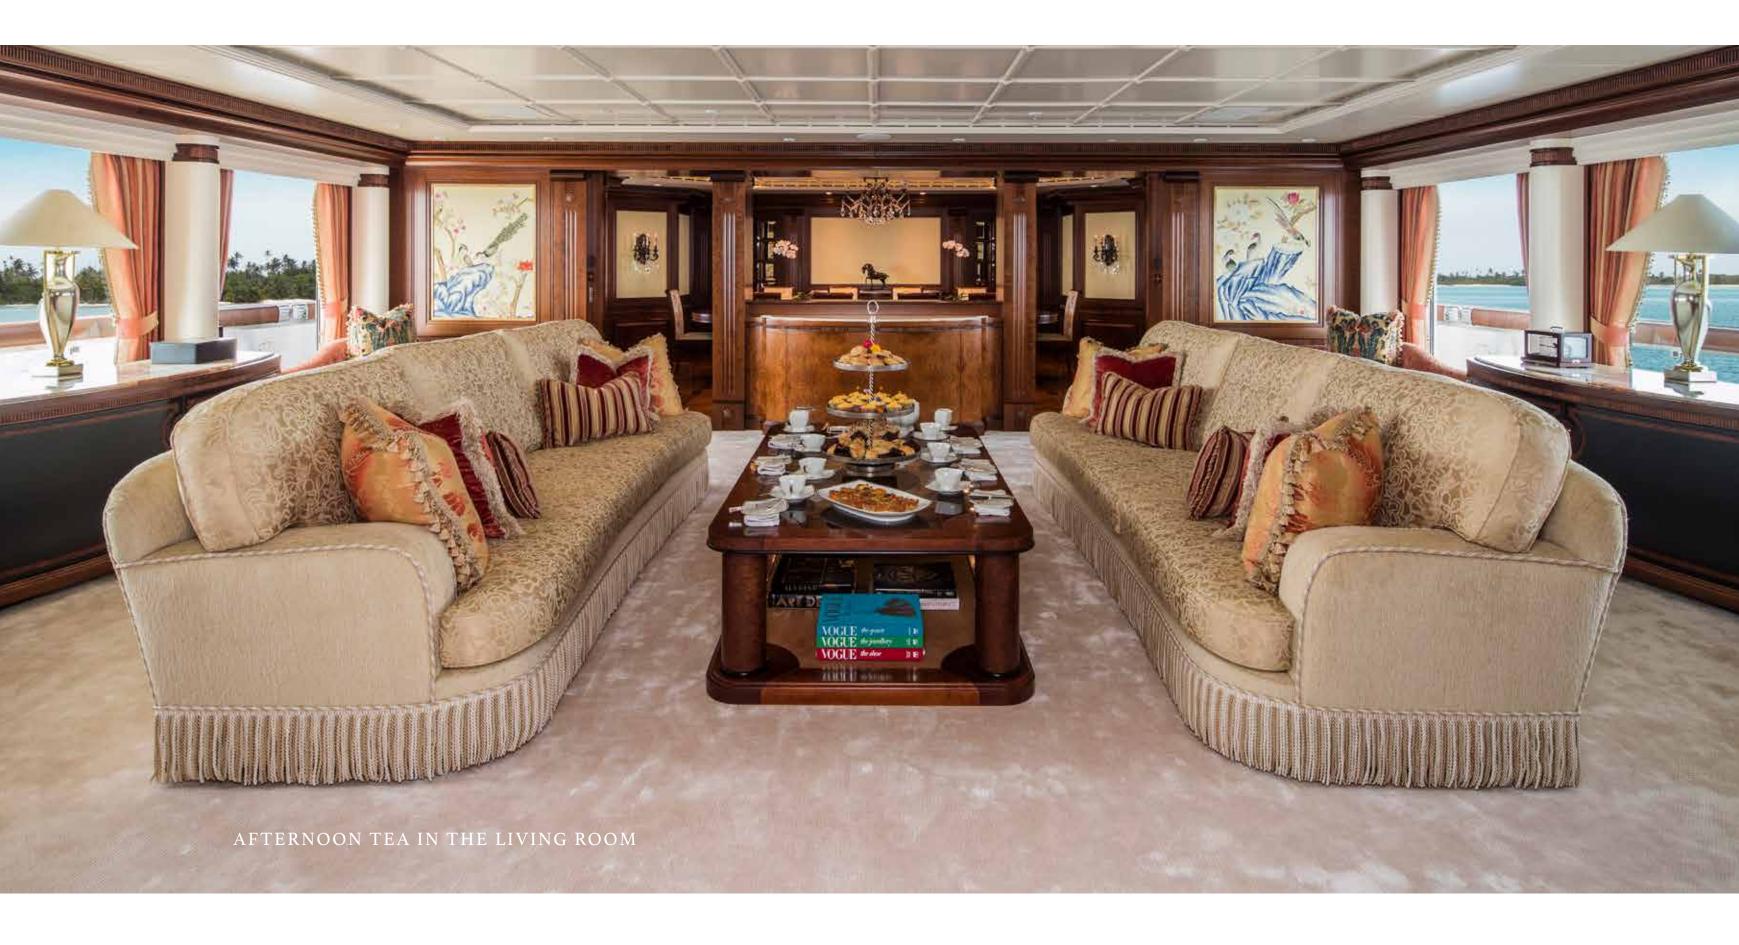

The sumptuous accommodation is relaxed and comfortable, designed with easy indoor/outdoor living in mind.

The flexible living spaces are flooded with natural daylight and the thoughtful interior layout provides sociable seating and quiet corners, furnished with fine fabrics and deep, silk carpets.

CALYPSO / LIVING

CALYPSO / LIVING

CALYPSO / LIVING
YOUR ADVENTURE

COCKTAILS AND CANAPÉS ON THE MAIN DECK

UNDER-THE-STARS
CINEMA EXPERIENCE
ON THE SUN DECK

Calypso accommodates 12 guests in sumptuous style The double height, full beam master stateroom on the owner's deck has a spectacular observatory lounge with study and bar.