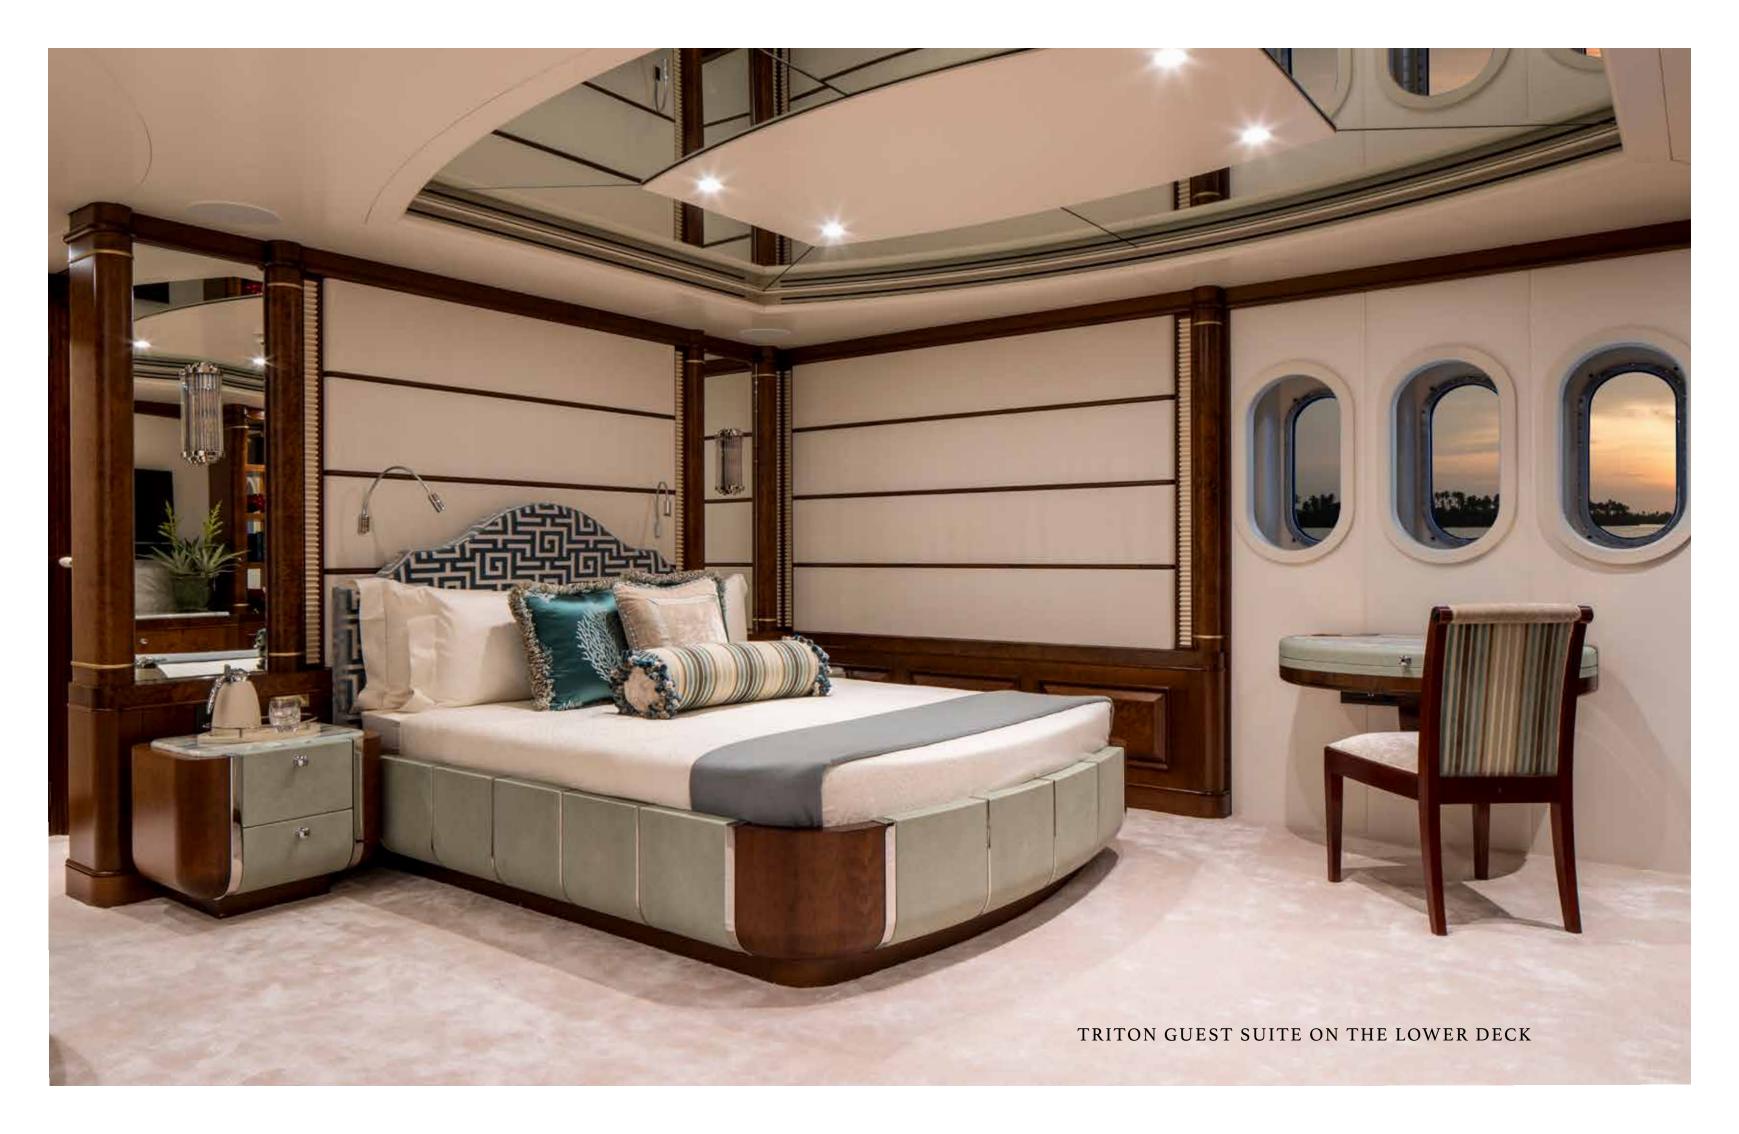

# PERSEPHONE GUEST SUITE ON THE LOWER DECK

#### Lower deck:

Four guest suites, each with queen bed and single fold-down adult pullman bed.