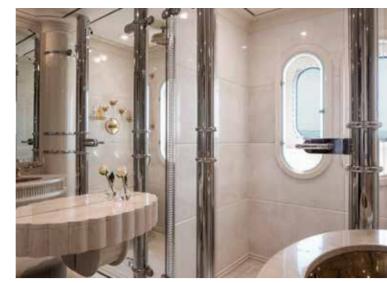

# THE STUDY IN THE MASTER STATEROOM

HIS BATHROOM

HER BATHROOM

THE FOYER ON THE MAIN DECK

HALLWAY ON THE LOWER DECK

THE VIP SUITE ON THE UPPER DECK

Guest stateroom with queen bed: This room has two doors and can be attached to—or separated from—the master stateroom. It can also be transformed into a massage room.

panoramic views. There are also

'his and hers' bathrooms.