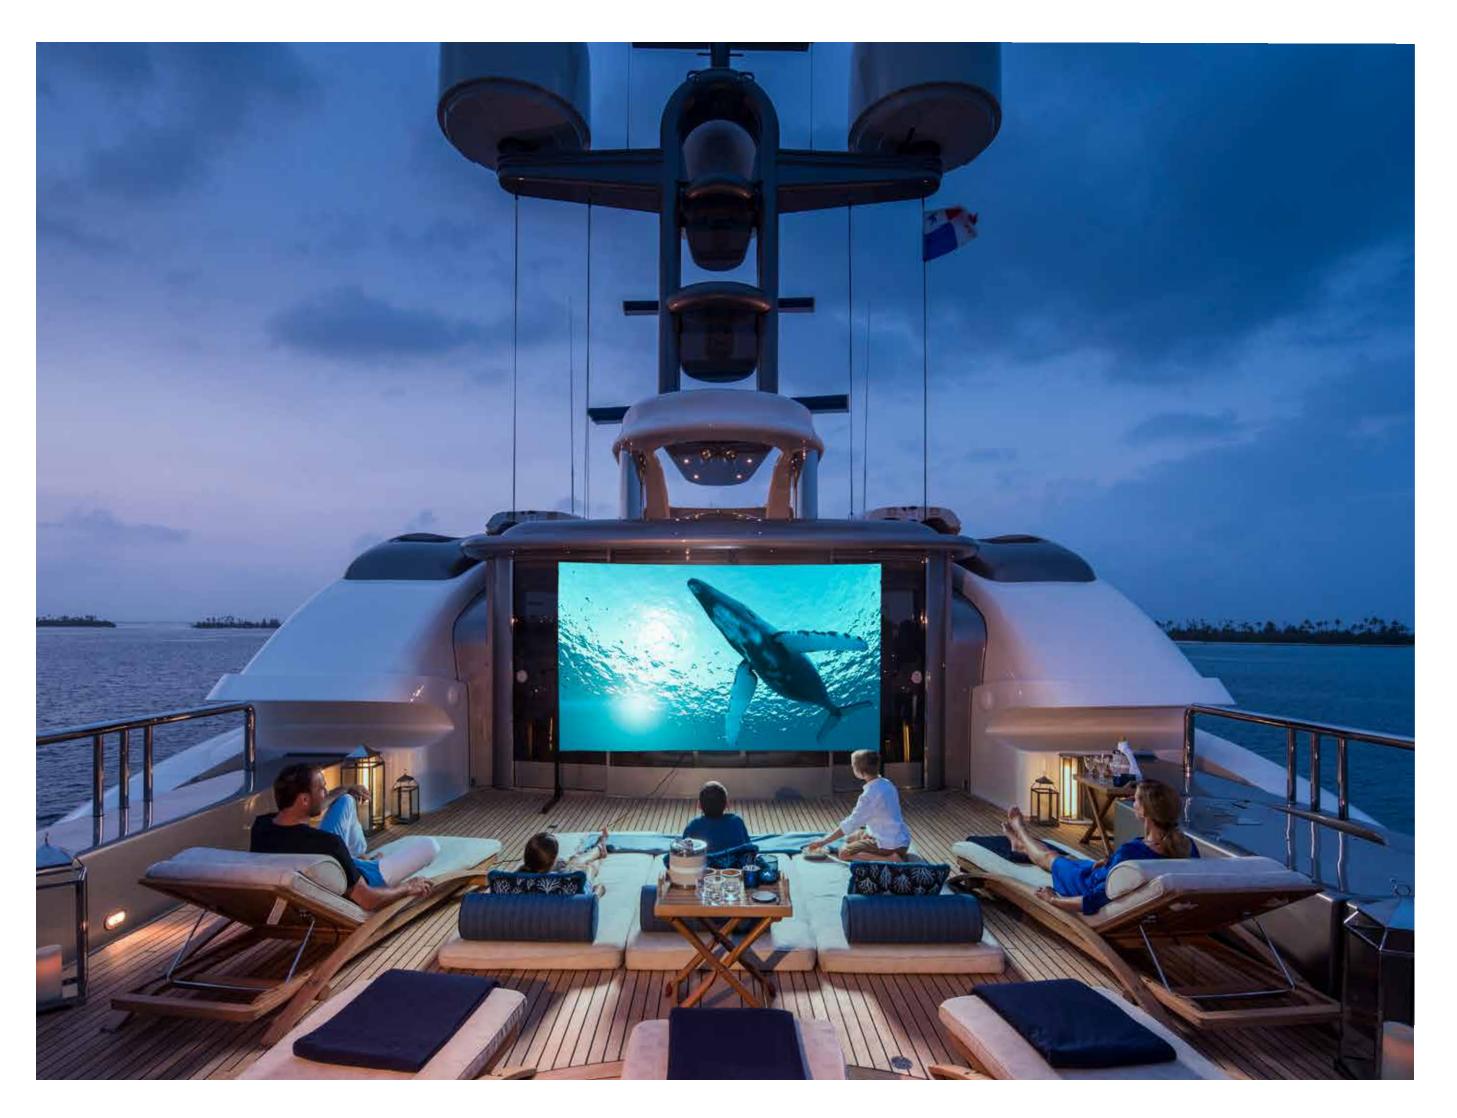

SUN LOUNGERS ON THE SUN DECK. BY NIGHT IT CAN TRANSFORM INTO A GREAT PARTY DECK,
OR A CINEMA UNDER THE STARS

CALYPSO / LIVING

CALYPSO / LIVING

CALYPSO / LIVING
YOUR ADVENTURE

COCKTAILS AND CANAPÉS ON THE MAIN DECK

UNDER-THE-STARS
CINEMA EXPERIENCE
ON THE SUN DECK

Calypso accommodates 12 guests in sumptuous style The double height, full beam master stateroom on the owner's deck has a spectacular observatory lounge with study and bar.