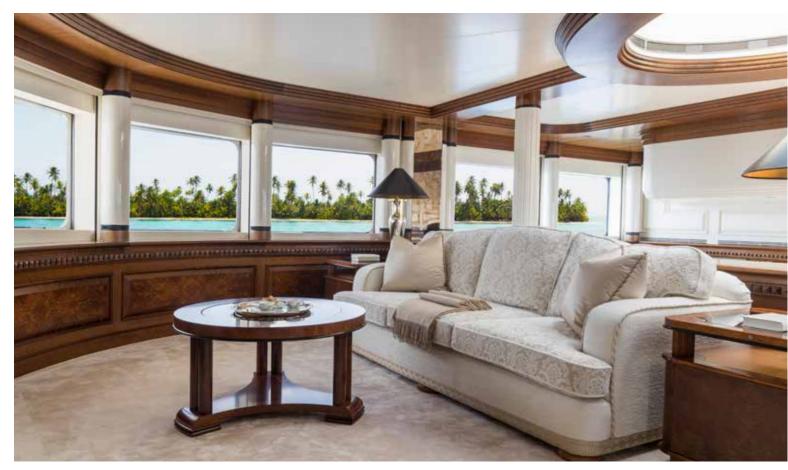

The sumptuous accommodation is relaxed and comfortable, designed with easy indoor/outdoor living in mind.

The flexible living spaces are flooded with natural daylight and the thoughtful interior layout provides sociable seating and quiet corners, furnished with fine fabrics and deep, silk carpets.

CALYPSO / LIVING

CALYPSO / LIVING

CALYPSO / LIVING
YOUR ADVENTURE

COCKTAILS AND CANAPÉS ON THE MAIN DECK

UNDER-THE-STARS
CINEMA EXPERIENCE
ON THE SUN DECK

Calypso accommodates 12 guests in sumptuous style The double height, full beam master stateroom on the owner's deck has a spectacular observatory lounge with study and bar.