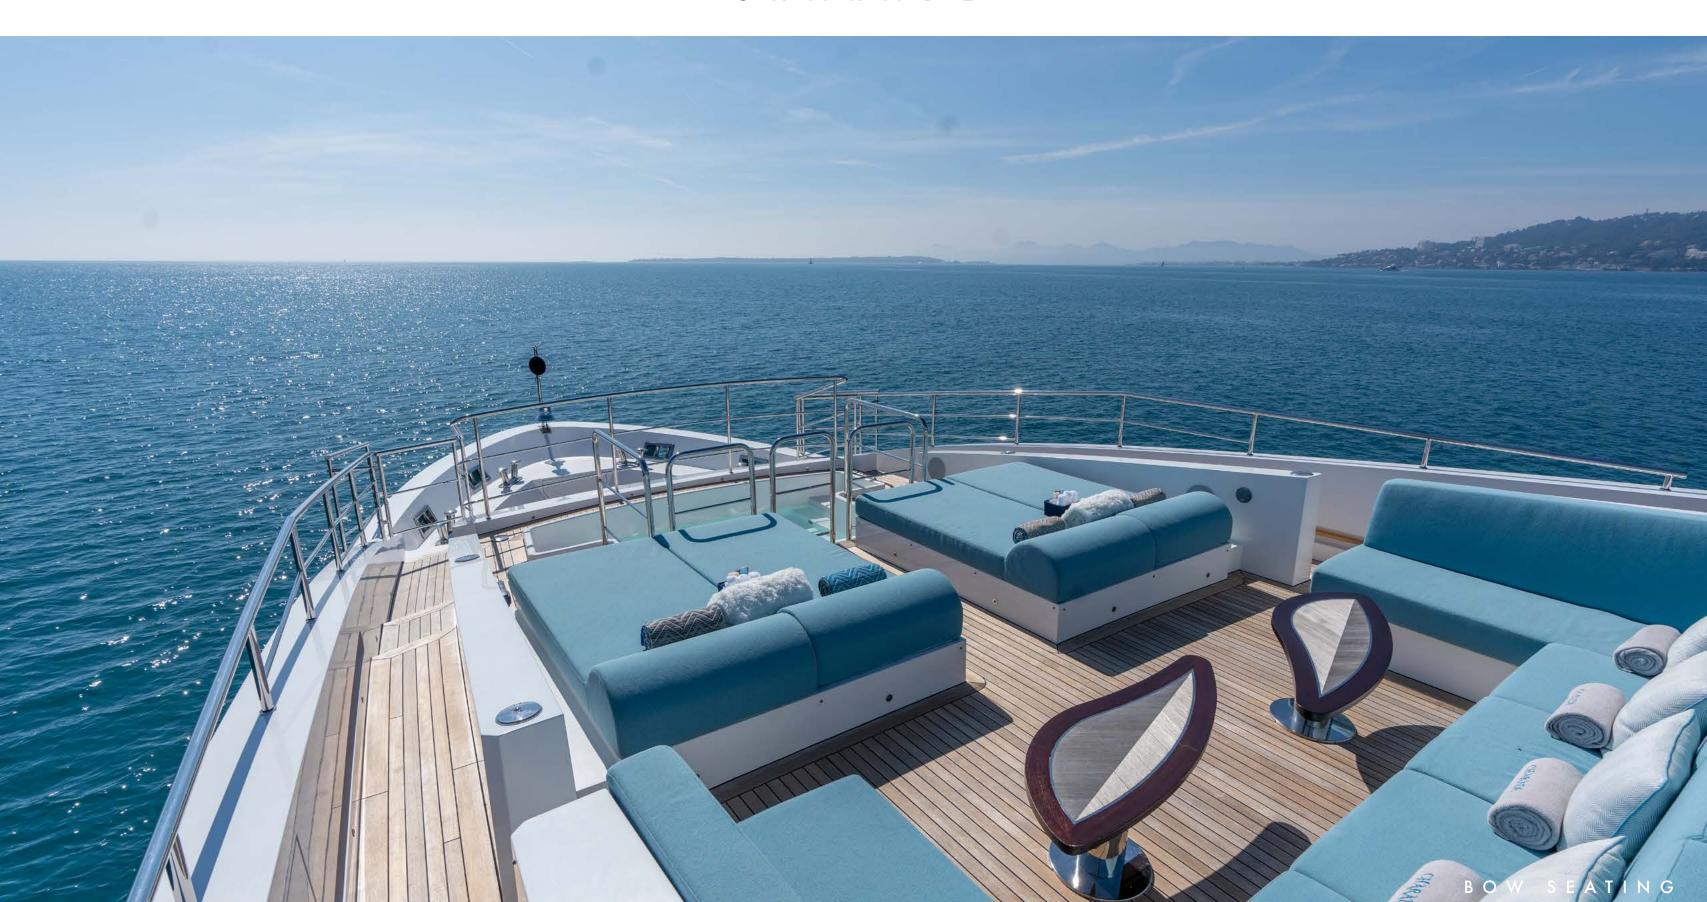

## EXTERIOR

For those looking for a dip in the ocean, CHARADE offers a convenient fold-down transom, which transforms into an open-air beach club, creating a seamless connection between guests and the water. Alternatively, guests are welcome to use the Jacuzzi on the foredeck, making an excellent use of space on the bow, typically unused in other models of the Fast 125 series.