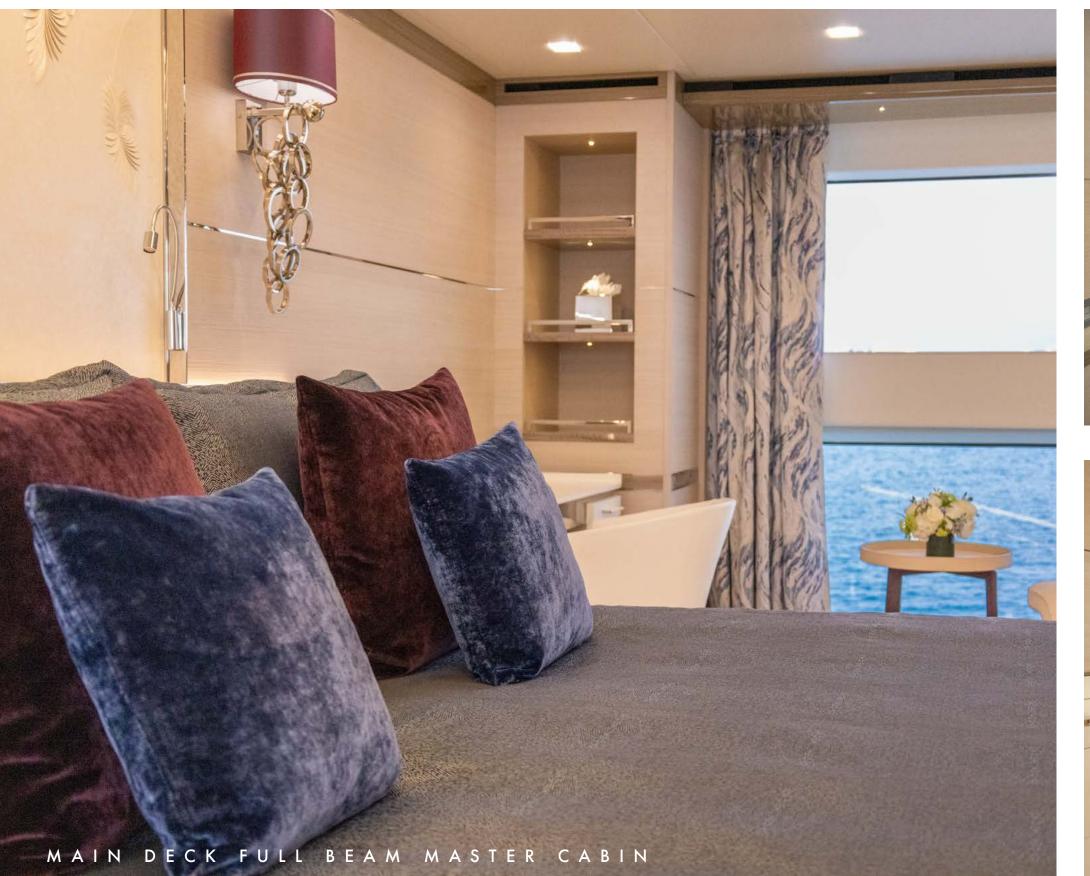

#### INTERIOR CONTINUED

CHARADE offers comfortable accommodation for up to 10 guests across five beautifully appointed cabins. The highlight is the expansive full-beam owner's suite, featuring a generous walk-in wardrobe, and a bathroom featuring both his and her sinks. Below deck, you'll discover two elegant VIP double cabins and two charming twin cabins, ensuring a restful and enjoyable stay for all. All cabins continue the interior selection of soft blue and violet tones, against a base of ecru and beige which means the lower deck feels just as light and airy as the upper decks. Each bathroom offers Molton Brown toiletries.