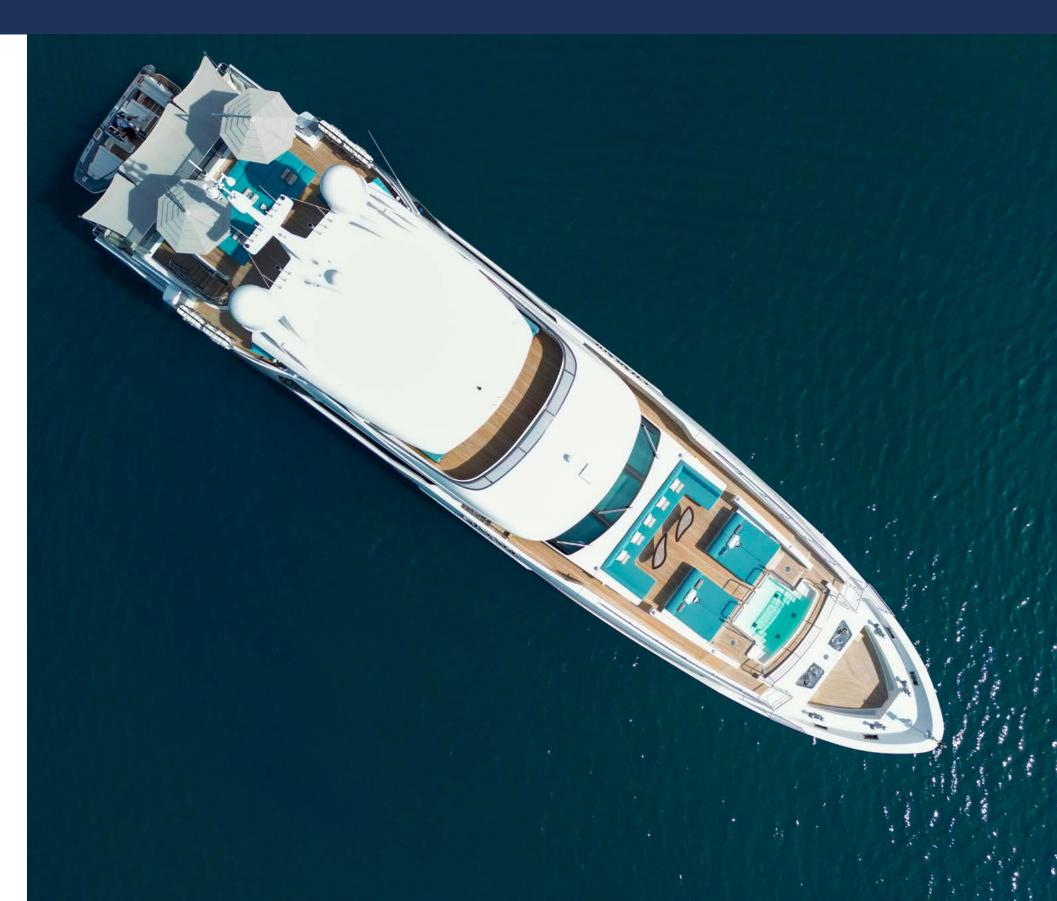

# CHARADE

Fresh from a generous 2023 refit, Benetti's 6th hull from their incredibly sought-after Fast 125 series hits the charter market for the first time.

## EXTERIOR

For those looking for a dip in the ocean, CHARADE offers a convenient fold-down transom, which transforms into an open-air beach club, creating a seamless connection between guests and the water. Alternatively, guests are welcome to use the Jacuzzi on the foredeck, making an excellent use of space on the bow, typically unused in other models of the Fast 125 series.