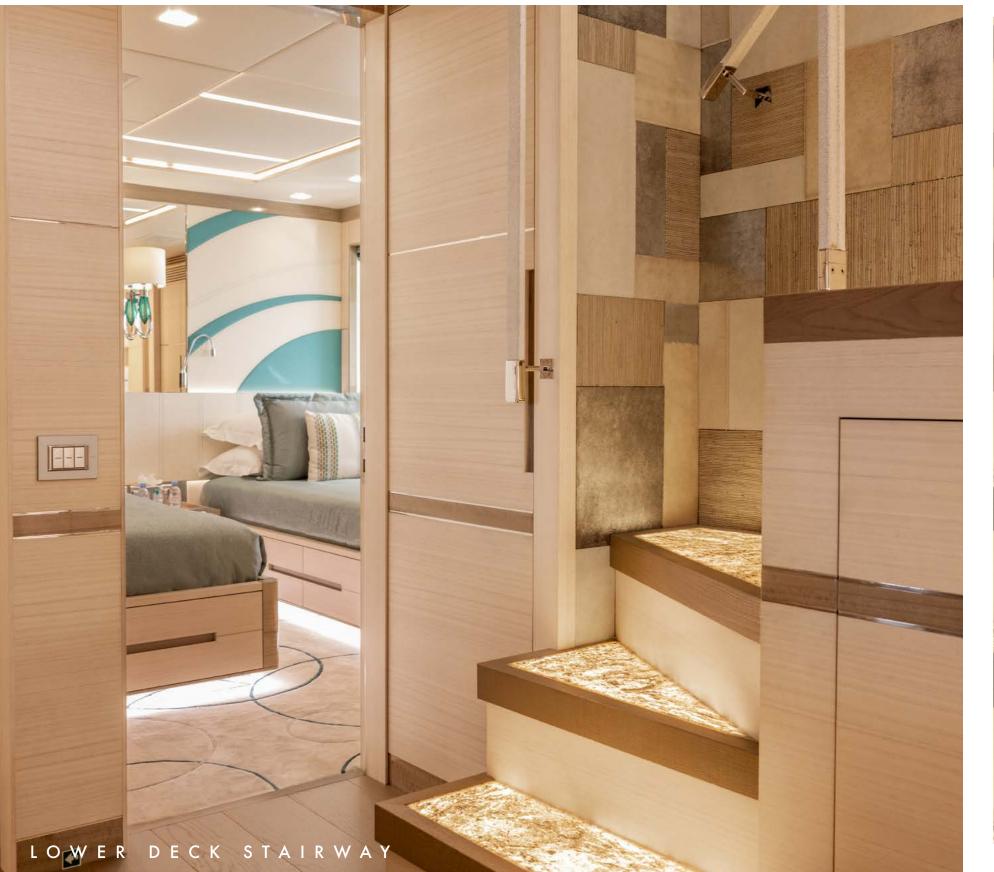

Moving through the main deck, a bespoke steel and glass aerial stairway crafted by RWD, complete with backlit stone step tops, leads to the cosy sky lounge on the upper deck. Calling all technology-buffs, CHARADE boasts high speed starlink internet, IPTV in the sky lounge, airplay and Apple TV with all streaming services available at the touch of a button.