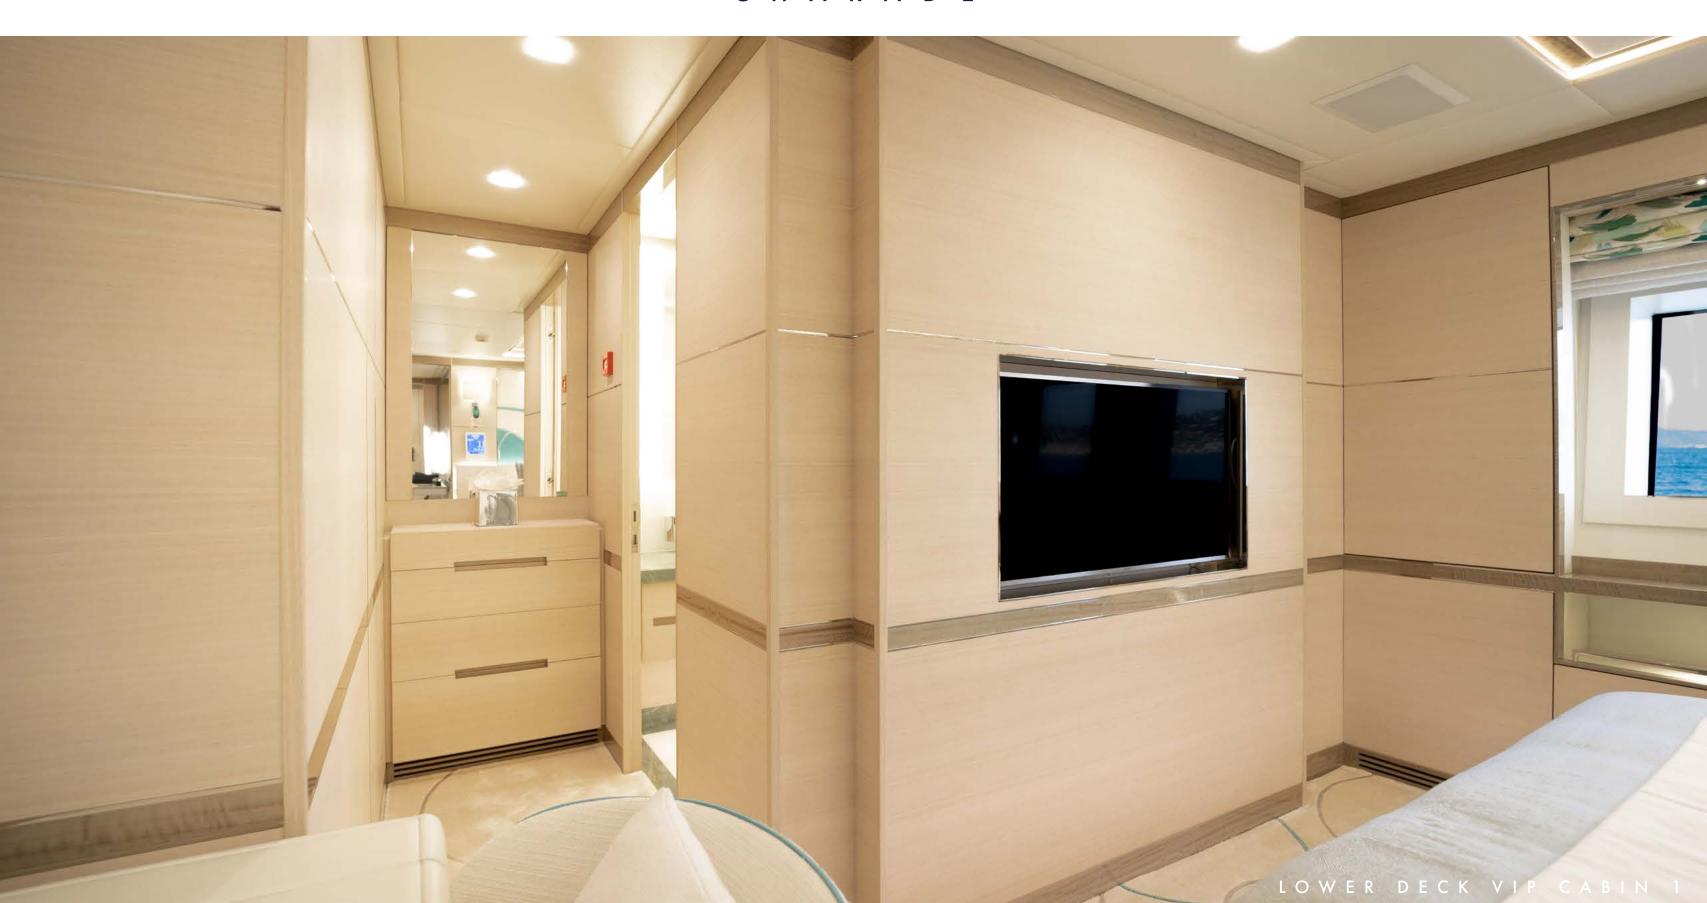

#### INTERIOR CONTINUED

CHARADE offers comfortable accommodation for up to 10 guests across five beautifully appointed cabins. The highlight is the expansive full-beam owner's suite, featuring a generous walk-in wardrobe, and a bathroom featuring both his and her sinks. Below deck, you'll discover two elegant VIP double cabins and two charming twin cabins, ensuring a restful and enjoyable stay for all. All cabins continue the interior selection of soft blue and violet tones, against a base of ecru and beige which means the lower deck feels just as light and airy as the upper decks. Each bathroom offers Molton Brown toiletries.