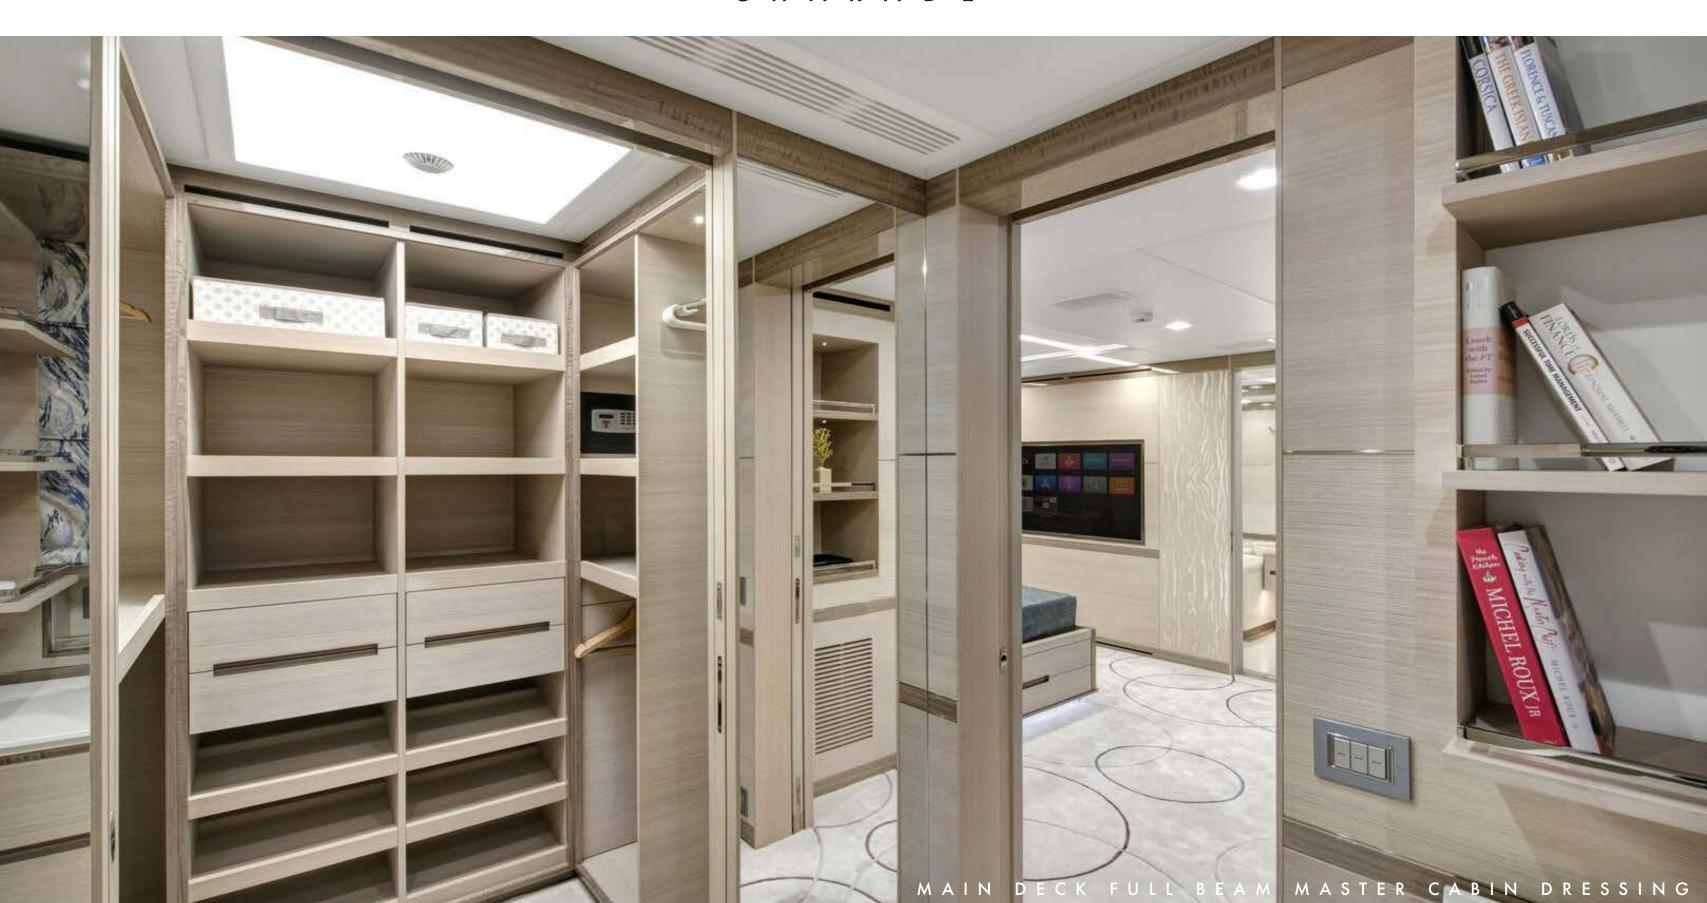

#### INTERIOR CONTINUED

CHARADE offers comfortable accommodation for up to 10 guests across five beautifully appointed cabins. The highlight is the expansive full-beam owner's suite, featuring a generous walk-in wardrobe, and a bathroom featuring both his and her sinks. Below deck, you'll discover two elegant VIP double cabins and two charming twin cabins, ensuring a restful and enjoyable stay for all. All cabins continue the interior selection of soft blue and violet tones, against a base of ecru and beige which means the lower deck feels just as light and airy as the upper decks. Each bathroom offers Molton Brown toiletries.