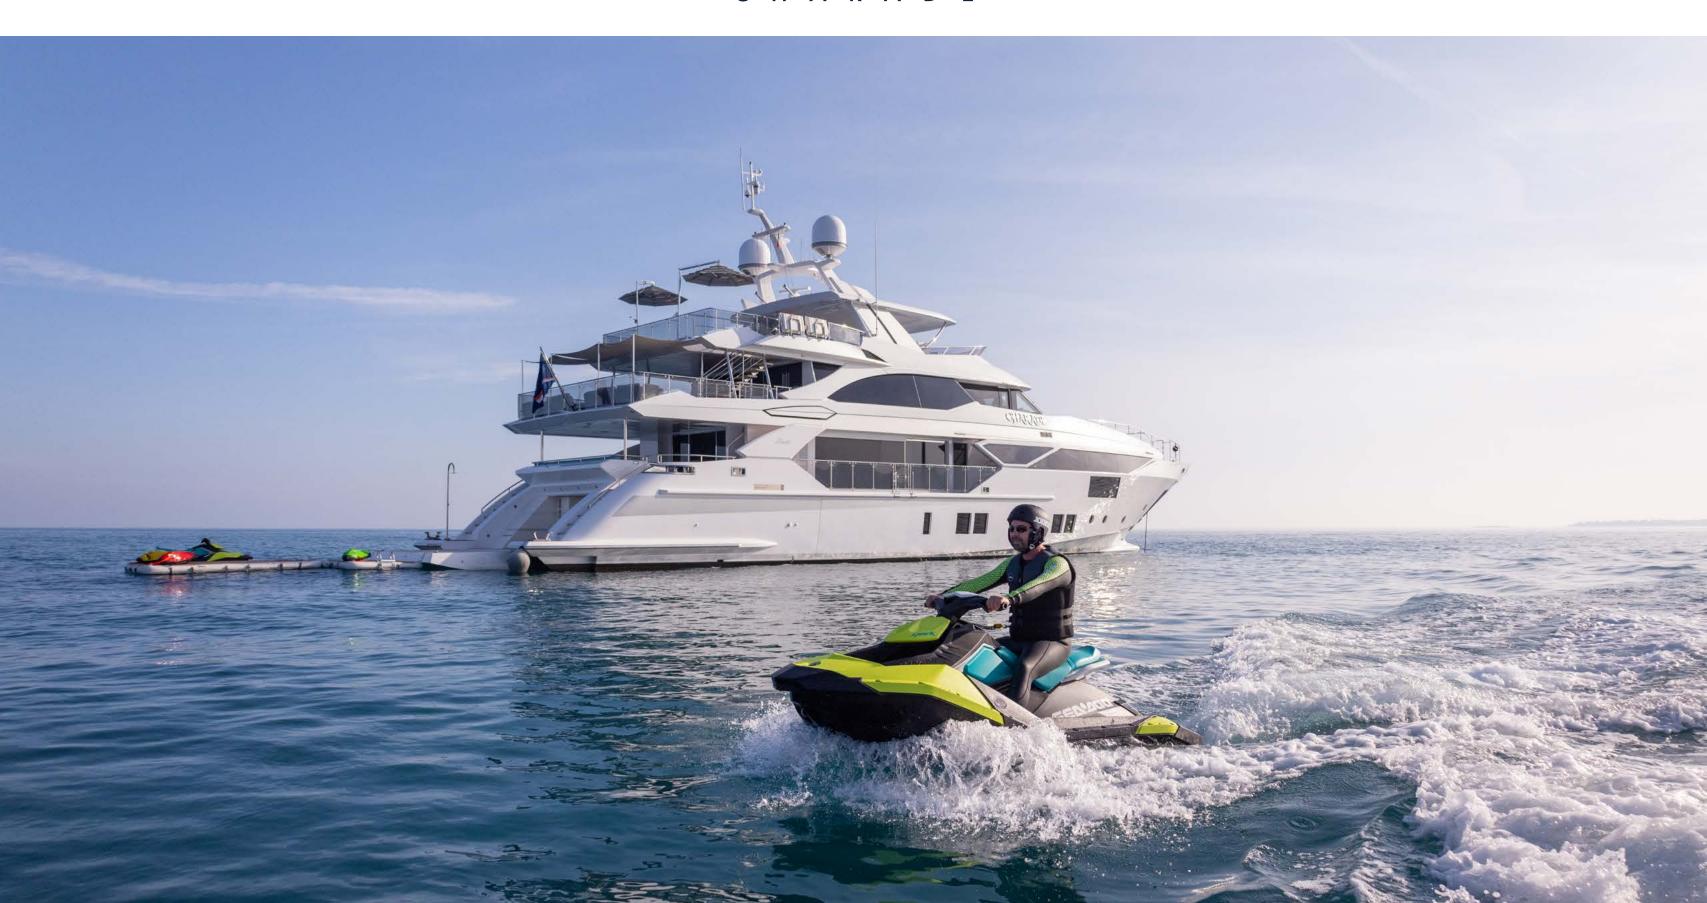

## EXTERIOR

For those looking for a dip in the ocean, CHARADE offers a convenient fold-down transom, which transforms into an open-air beach club, creating a seamless connection between guests and the water. Alternatively, guests are welcome to use the Jacuzzi on the foredeck, making an excellent use of space on the bow, typically unused in other models of the Fast 125 series.

# T E N D E R S A N D T O Y S

- · Williams 565 Dieseljet Tender
- · 2 x Seadoo Spark Jetskis (guests must have appropriate licence)
- 4 x Sea bobs
- · Water skis for adults and kids
- · Wakeboards for adults and kids
- · Inflatable tow sofa
- · 2 x Paddle boards
- · 1 x E-flight