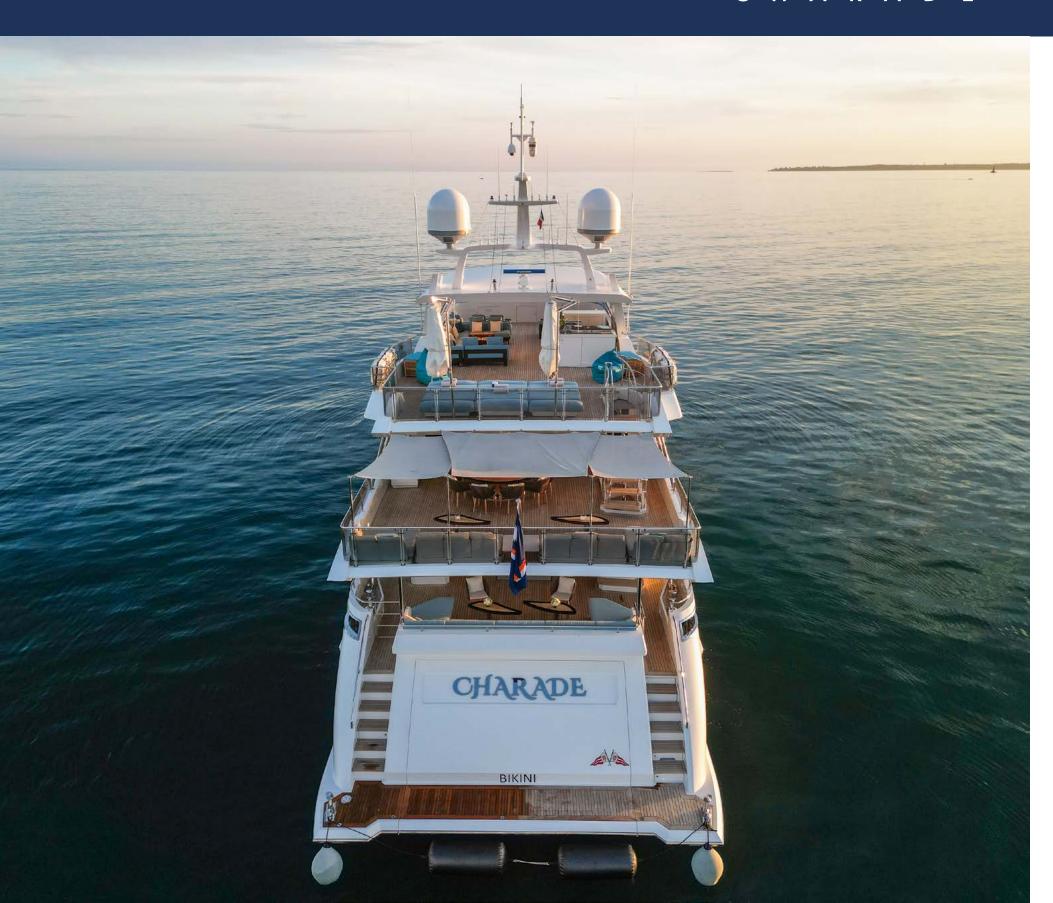

## EXTERIOR

For those looking for a dip in the ocean, CHARADE offers a convenient fold-down transom, which transforms into an open-air beach club, creating a seamless connection between guests and the water. Alternatively, guests are welcome to use the Jacuzzi on the foredeck, making an excellent use of space on the bow, typically unused in other models of the Fast 125 series.