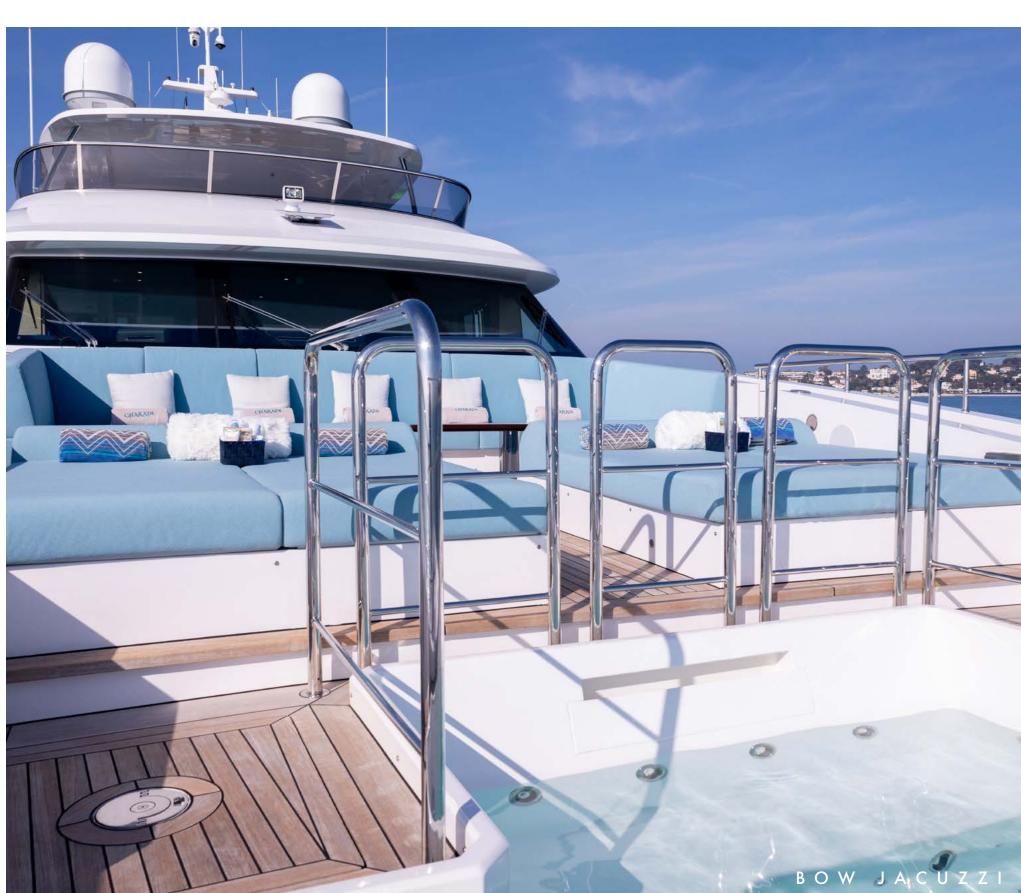

## EXTERIOR

For those looking for a dip in the ocean, CHARADE offers a convenient fold-down transom, which transforms into an open-air beach club, creating a seamless connection between guests and the water. Alternatively, guests are welcome to use the Jacuzzi on the foredeck, making an excellent use of space on the bow, typically unused in other models of the Fast 125 series.