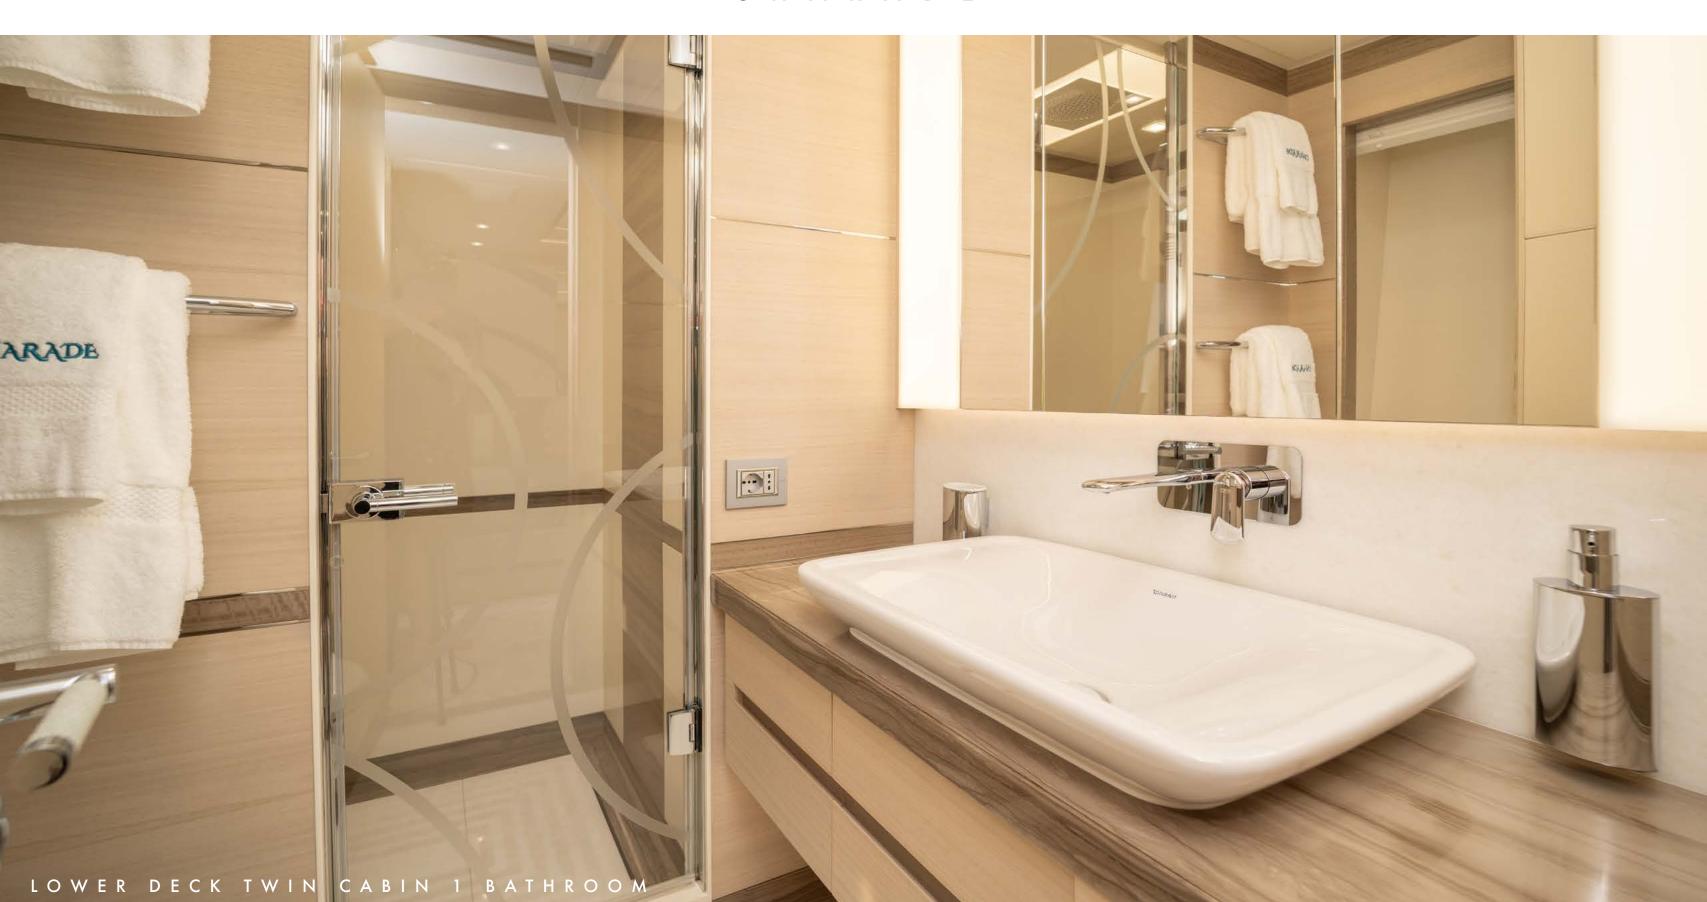

#### INTERIOR CONTINUED

CHARADE offers comfortable accommodation for up to 10 guests across five beautifully appointed cabins. The highlight is the expansive full-beam owner's suite, featuring a generous walk-in wardrobe, and a bathroom featuring both his and her sinks. Below deck, you'll discover two elegant VIP double cabins and two charming twin cabins, ensuring a restful and enjoyable stay for all. All cabins continue the interior selection of soft blue and violet tones, against a base of ecru and beige which means the lower deck feels just as light and airy as the upper decks. Each bathroom offers Molton Brown toiletries.