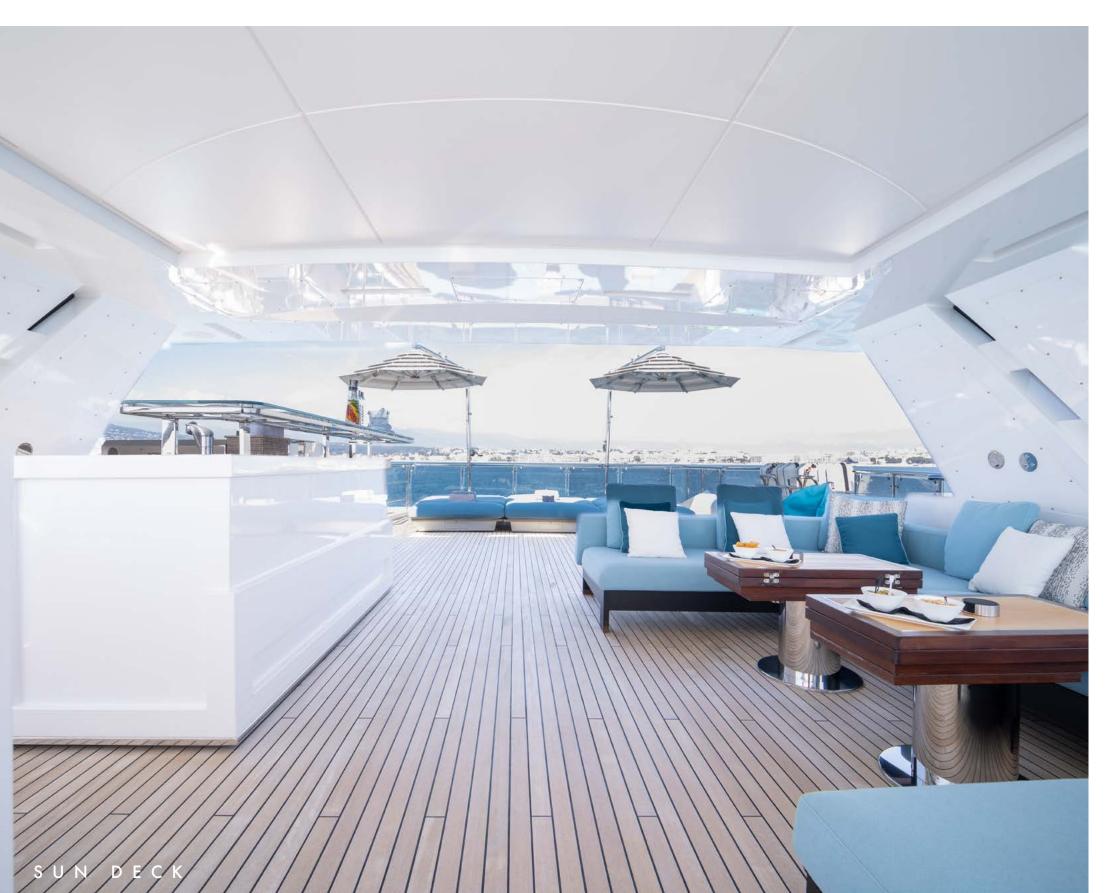

For those who appreciate dining and relaxation with breath-taking views, the yacht boasts multiple al fresco dining and lounge areas. Whilst in the main salon, CHARADE offers a sheltered interior dining for up to 10 guests, upper deck aft you can find a large round table, which can be serviced by an exterior counter, sink and fridge. Finally, her sundeck welcomes a much more laid-back opportunity with plush duck-egg blue sofas and expandable tables.