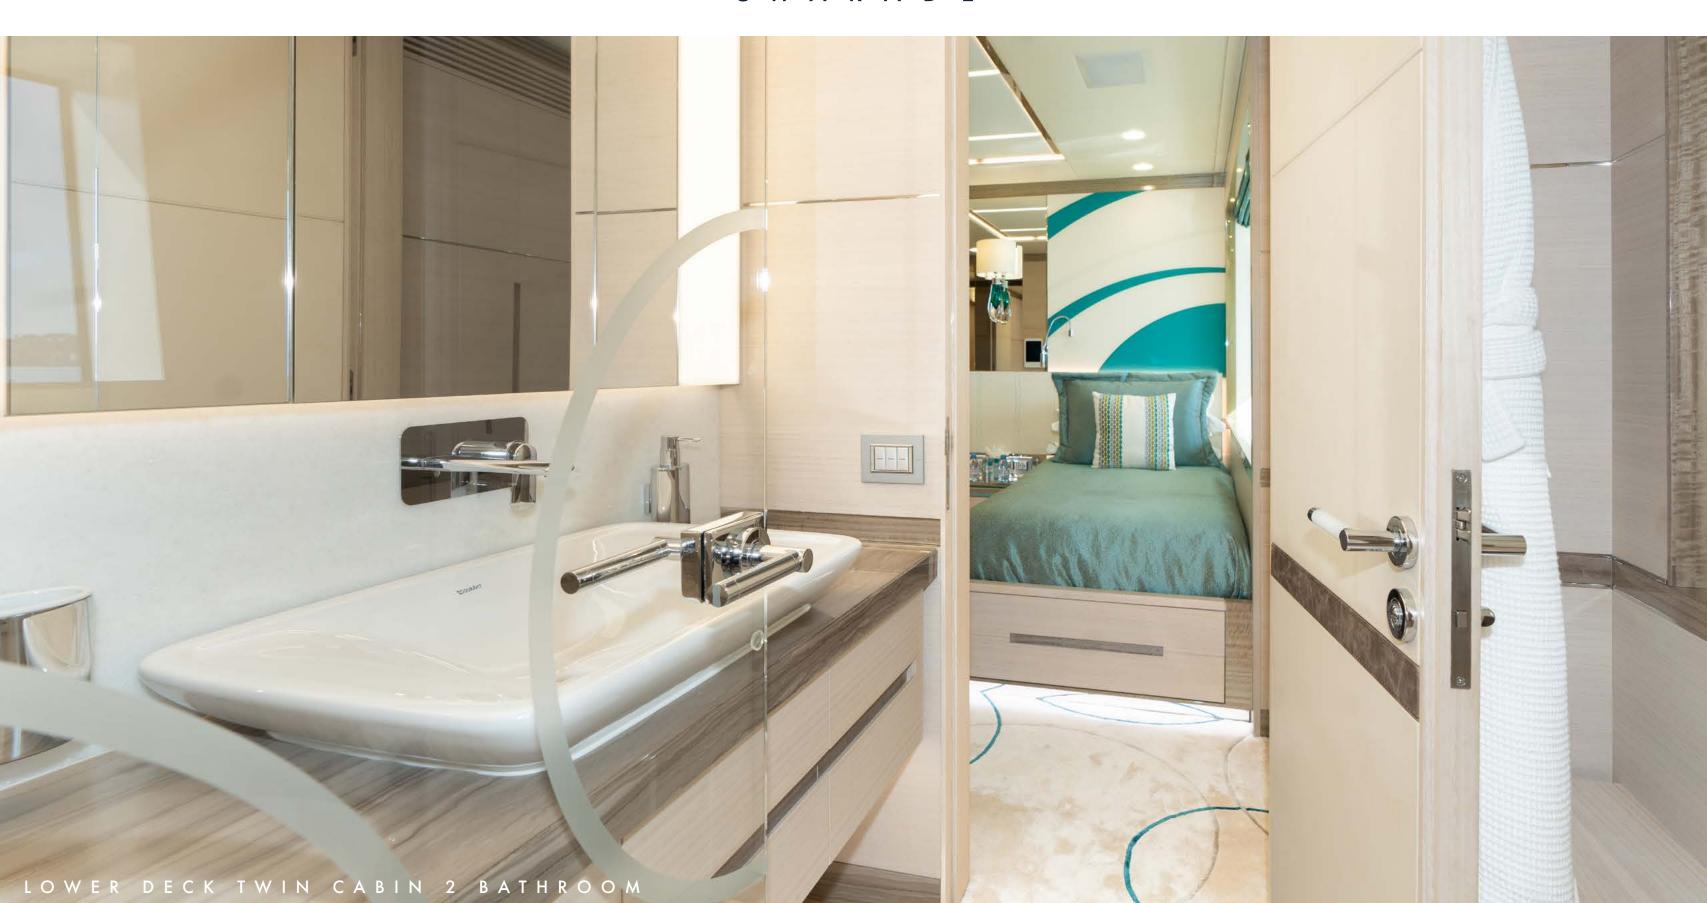

#### INTERIOR CONTINUED

CHARADE offers comfortable accommodation for up to 10 guests across five beautifully appointed cabins. The highlight is the expansive full-beam owner's suite, featuring a generous walk-in wardrobe, and a bathroom featuring both his and her sinks. Below deck, you'll discover two elegant VIP double cabins and two charming twin cabins, ensuring a restful and enjoyable stay for all. All cabins continue the interior selection of soft blue and violet tones, against a base of ecru and beige which means the lower deck feels just as light and airy as the upper decks. Each bathroom offers Molton Brown toiletries.