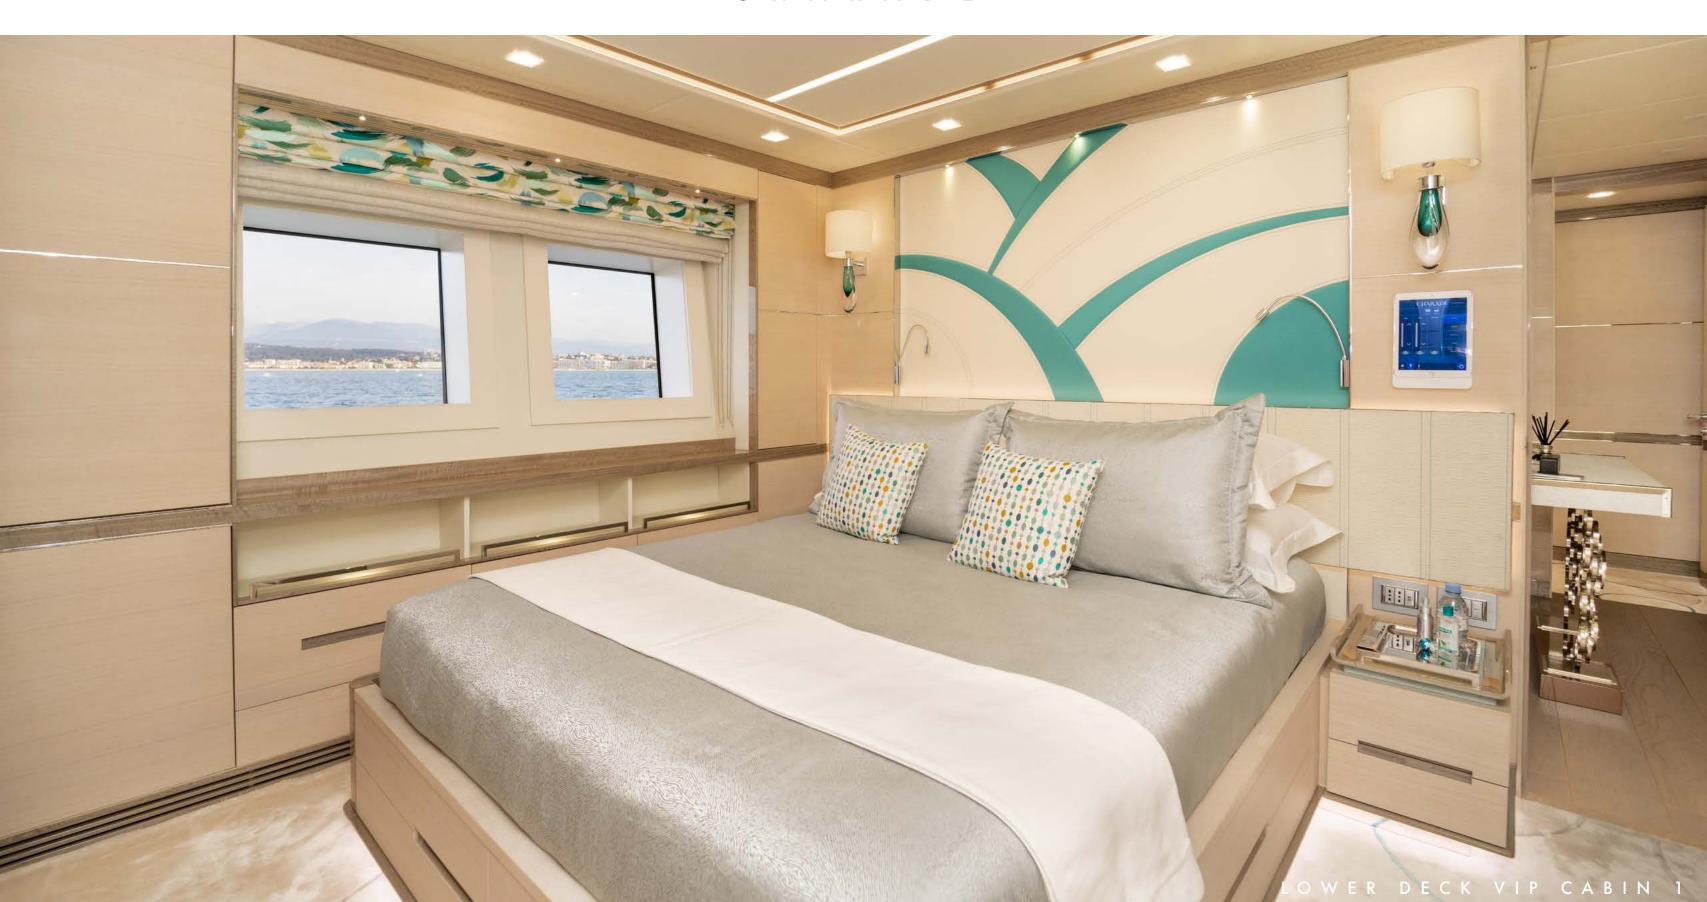

#### INTERIOR CONTINUED

CHARADE offers comfortable accommodation for up to 10 guests across five beautifully appointed cabins. The highlight is the expansive full-beam owner's suite, featuring a generous walk-in wardrobe, and a bathroom featuring both his and her sinks. Below deck, you'll discover two elegant VIP double cabins and two charming twin cabins, ensuring a restful and enjoyable stay for all. All cabins continue the interior selection of soft blue and violet tones, against a base of ecru and beige which means the lower deck feels just as light and airy as the upper decks. Each bathroom offers Molton Brown toiletries.