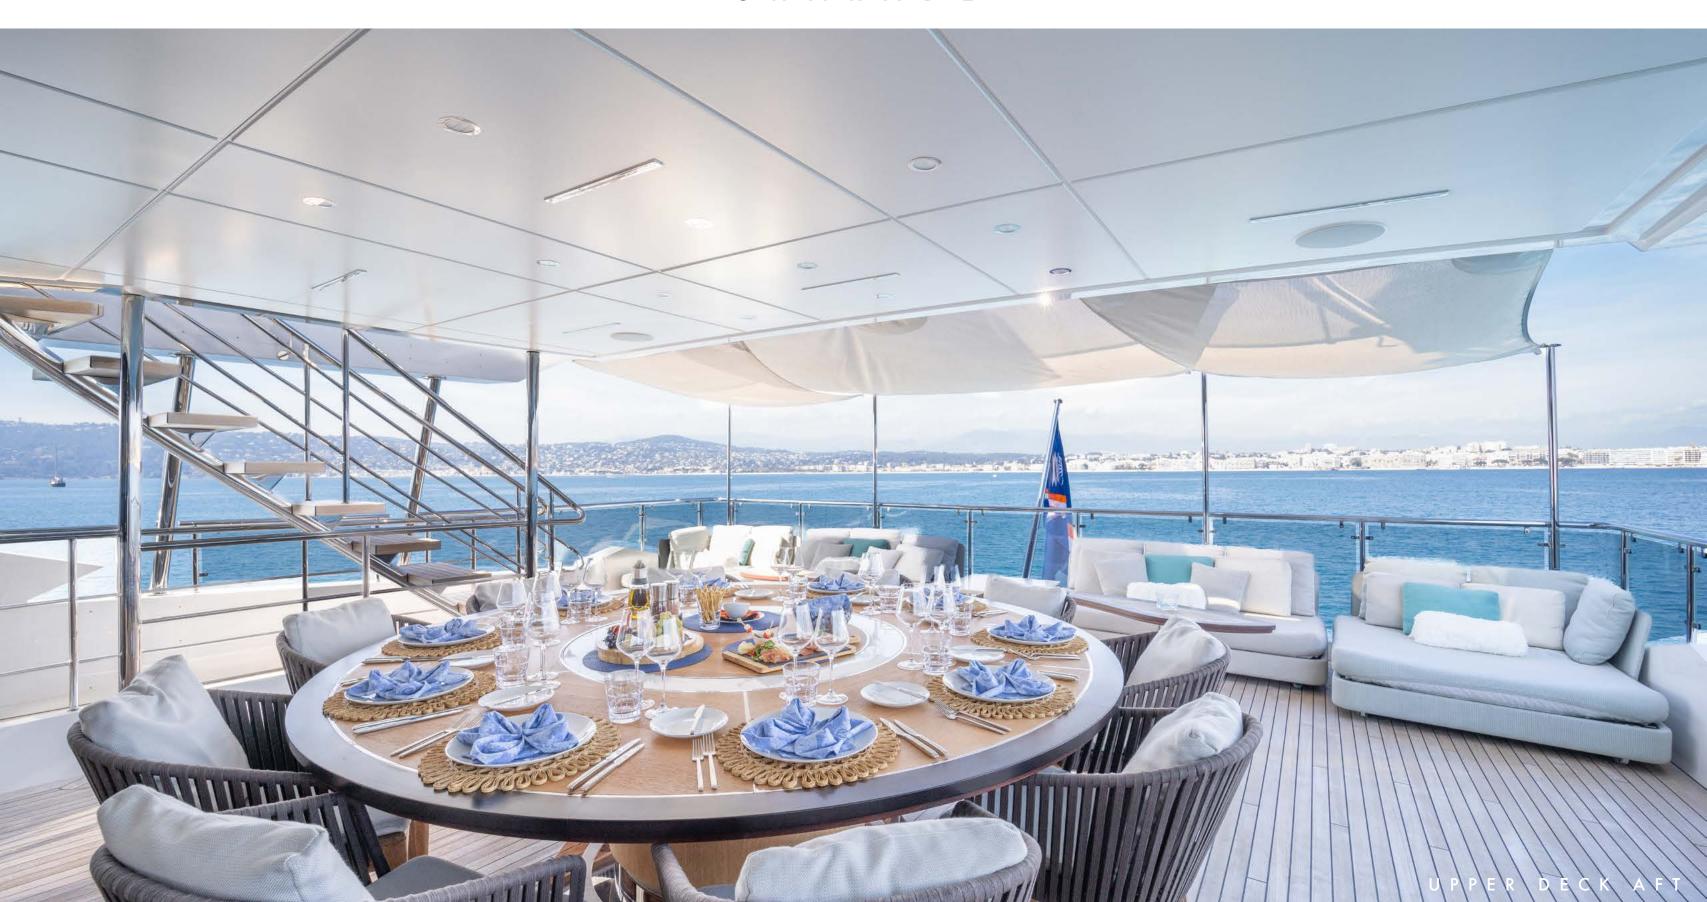

For those who appreciate dining and relaxation with breath-taking views, the yacht boasts multiple al fresco dining and lounge areas. Whilst in the main salon, CHARADE offers a sheltered interior dining for up to 10 guests, upper deck aft you can find a large round table, which can be serviced by an exterior counter, sink and fridge. Finally, her sundeck welcomes a much more laid-back opportunity with plush duck-egg blue sofas and expandable tables.