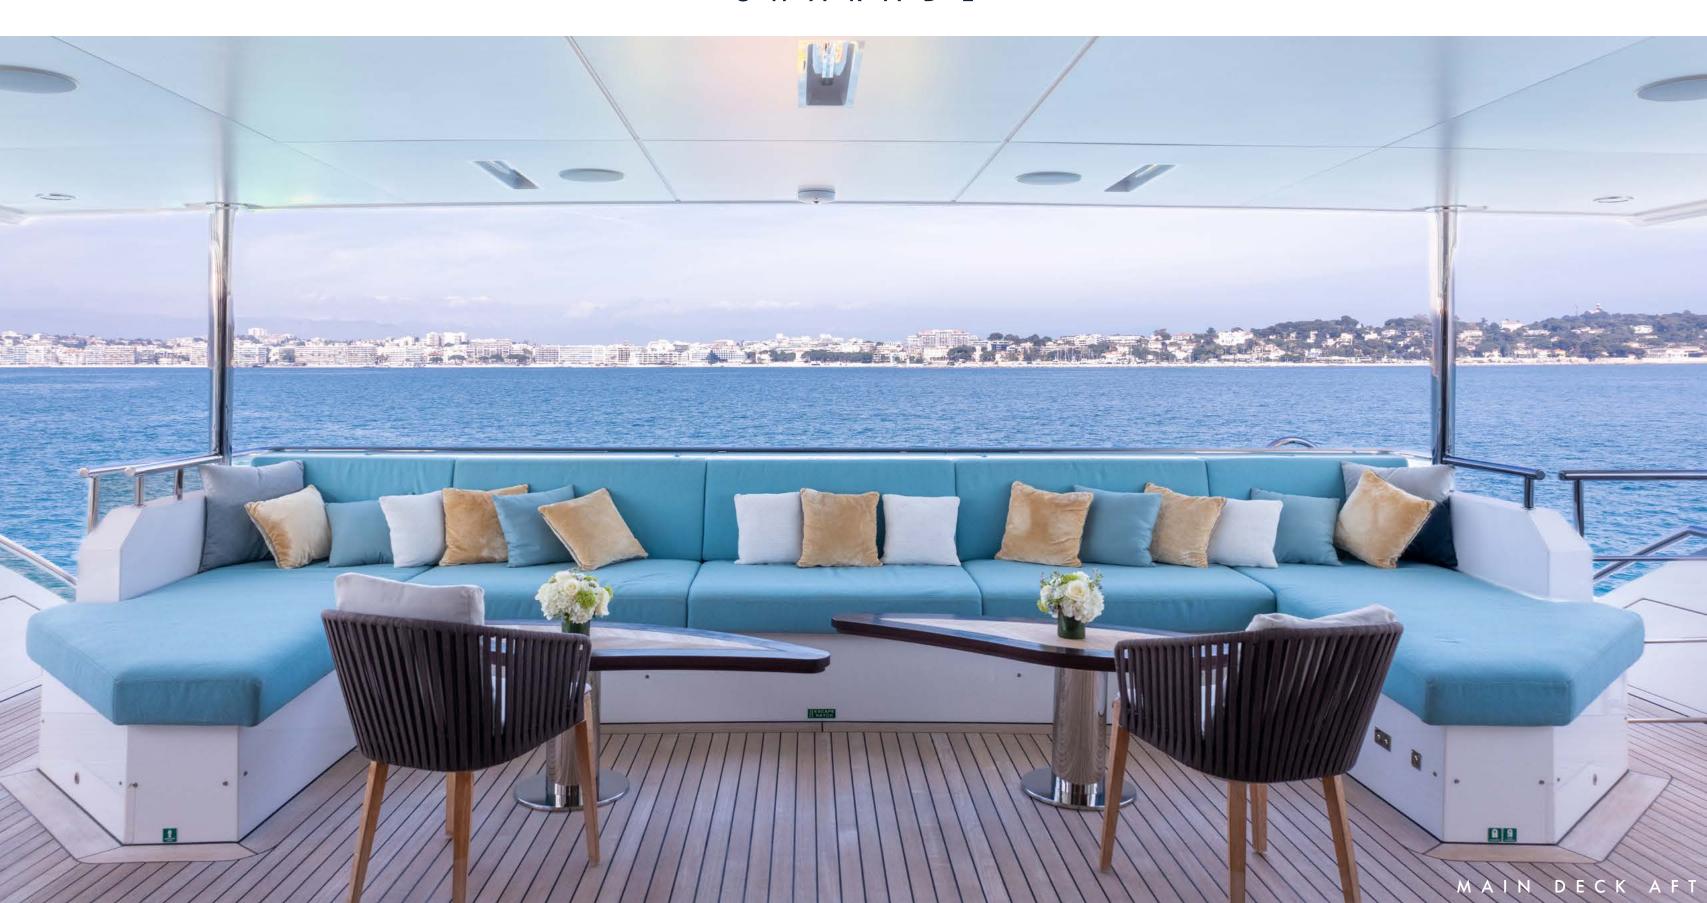

For those who appreciate dining and relaxation with breath-taking views, the yacht boasts multiple al fresco dining and lounge areas. Whilst in the main salon, CHARADE offers a sheltered interior dining for up to 10 guests, upper deck aft you can find a large round table, which can be serviced by an exterior counter, sink and fridge. Finally, her sundeck welcomes a much more laid-back opportunity with plush duck-egg blue sofas and expandable tables.