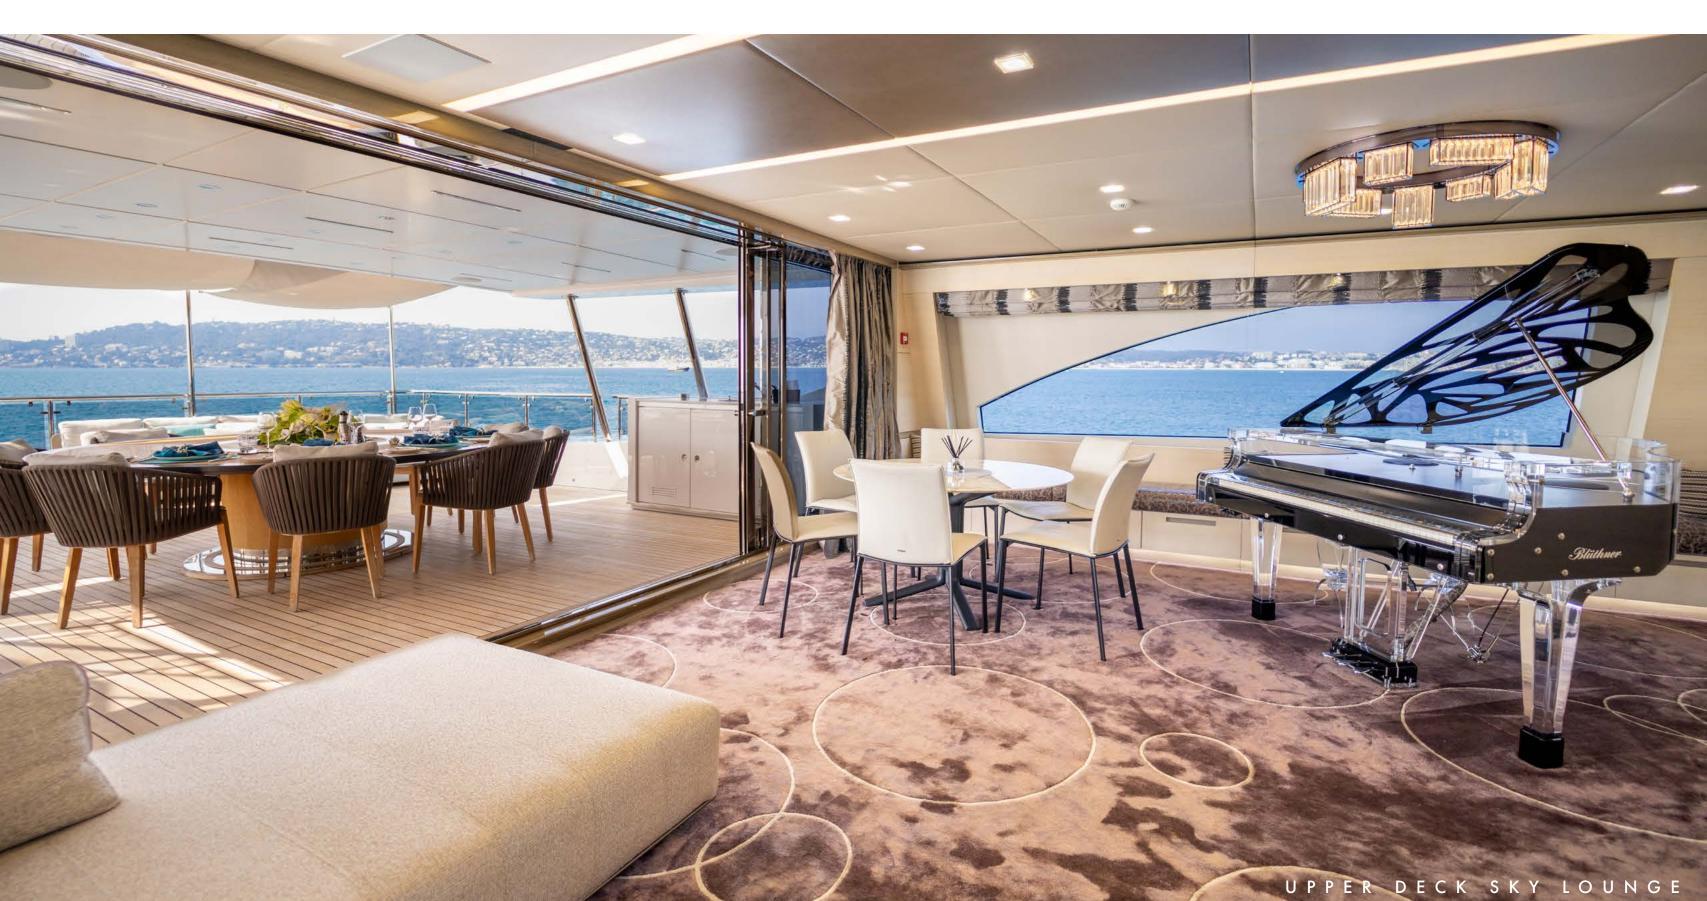

Moving through the main deck, a bespoke steel and glass aerial stairway crafted by RWD, complete with backlit stone step tops, leads to the cosy sky lounge on the upper deck. Calling all technology-buffs, CHARADE boasts high speed starlink internet, IPTV in the sky lounge, airplay and Apple TV with all streaming services available at the touch of a button.