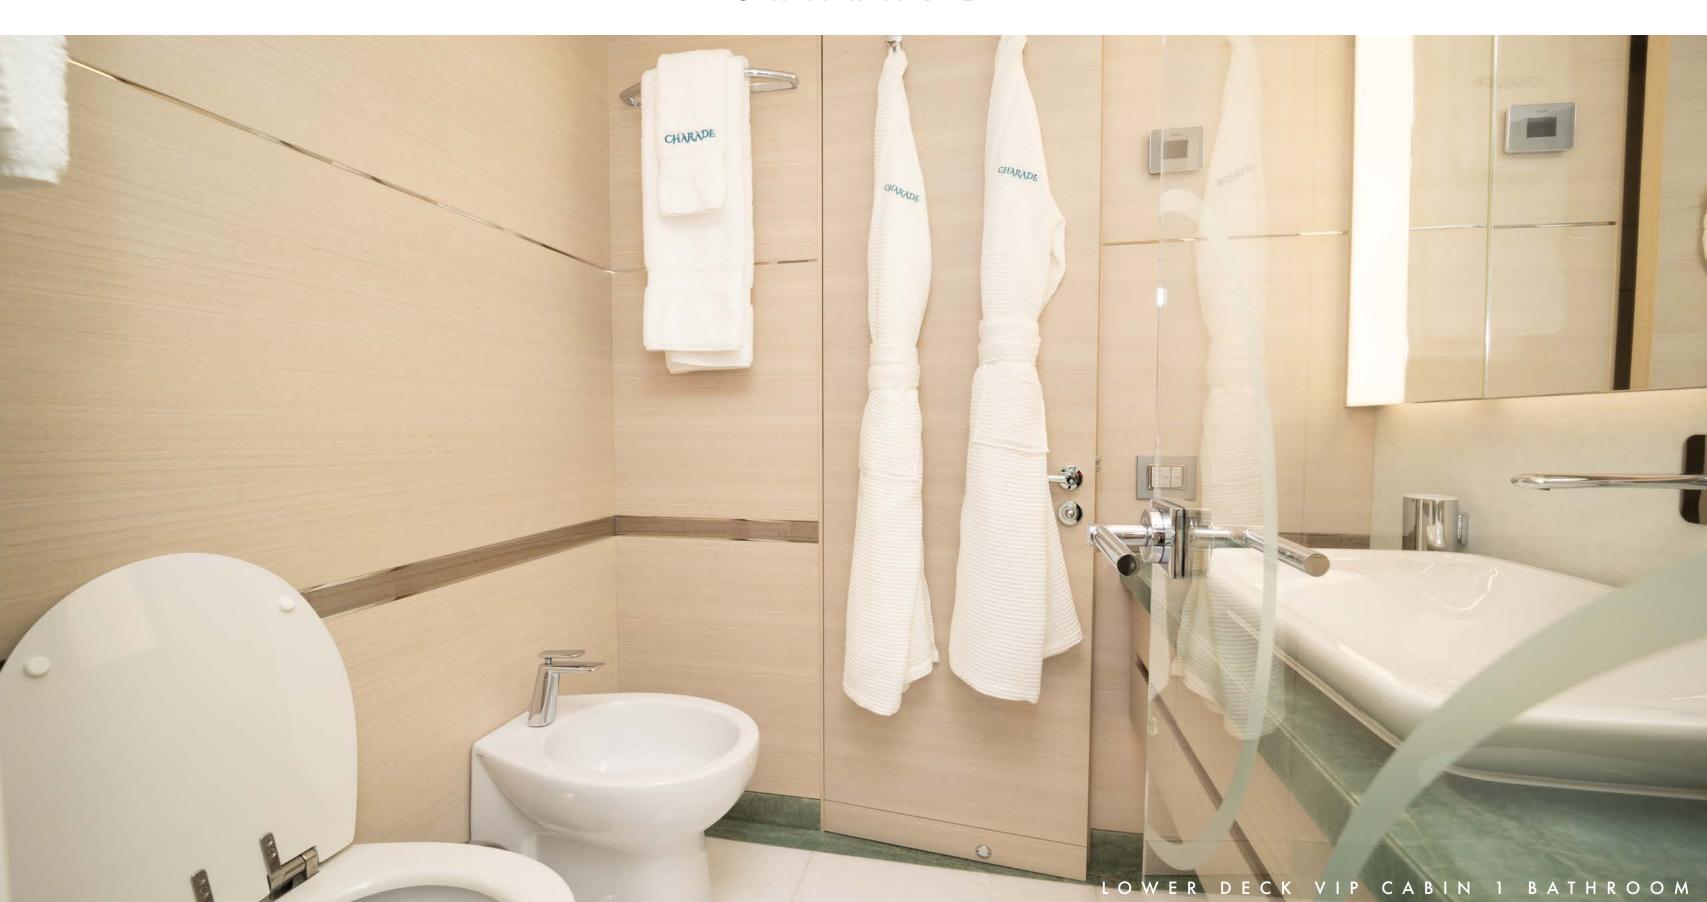

#### INTERIOR CONTINUED

CHARADE offers comfortable accommodation for up to 10 guests across five beautifully appointed cabins. The highlight is the expansive full-beam owner's suite, featuring a generous walk-in wardrobe, and a bathroom featuring both his and her sinks. Below deck, you'll discover two elegant VIP double cabins and two charming twin cabins, ensuring a restful and enjoyable stay for all. All cabins continue the interior selection of soft blue and violet tones, against a base of ecru and beige which means the lower deck feels just as light and airy as the upper decks. Each bathroom offers Molton Brown toiletries.