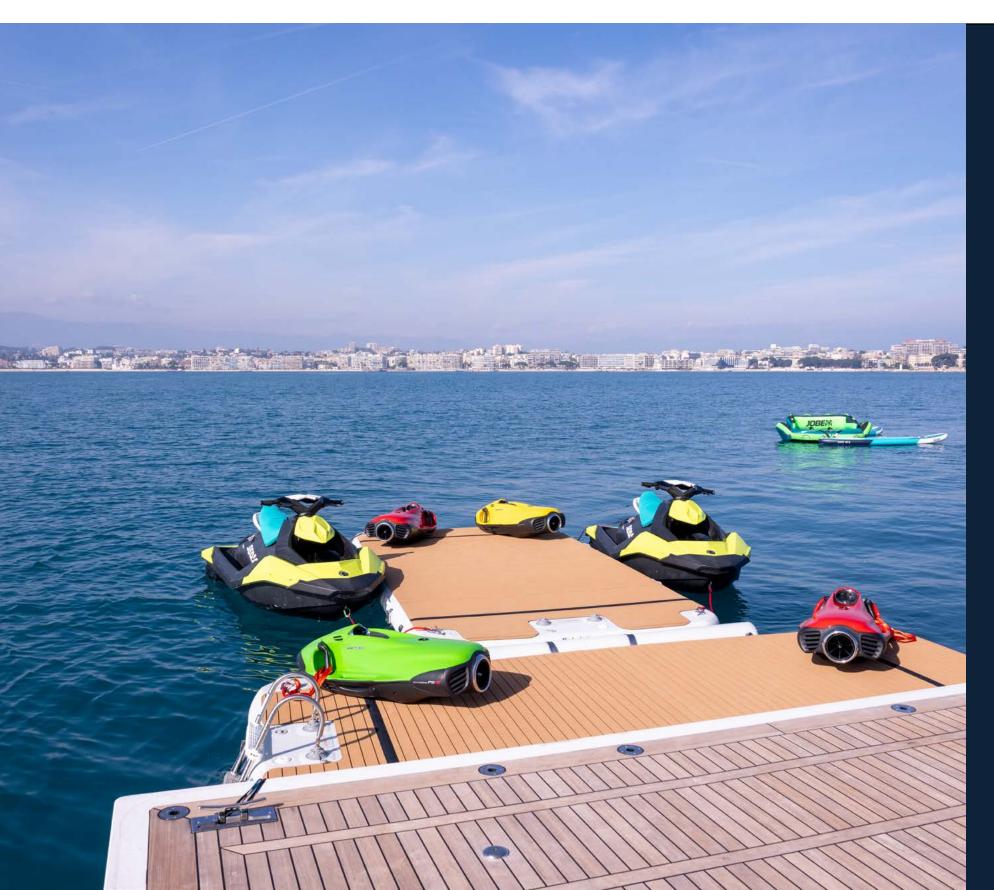

# T E N D E R S A N D T O Y S

- · Williams 565 Dieseljet Tender
- · 2 x Seadoo Spark Jetskis (guests must have appropriate licence)
- 4 x Sea bobs
- · Water skis for adults and kids
- · Wakeboards for adults and kids
- · Inflatable tow sofa
- · 2 x Paddle boards
- · 1 x E-flight