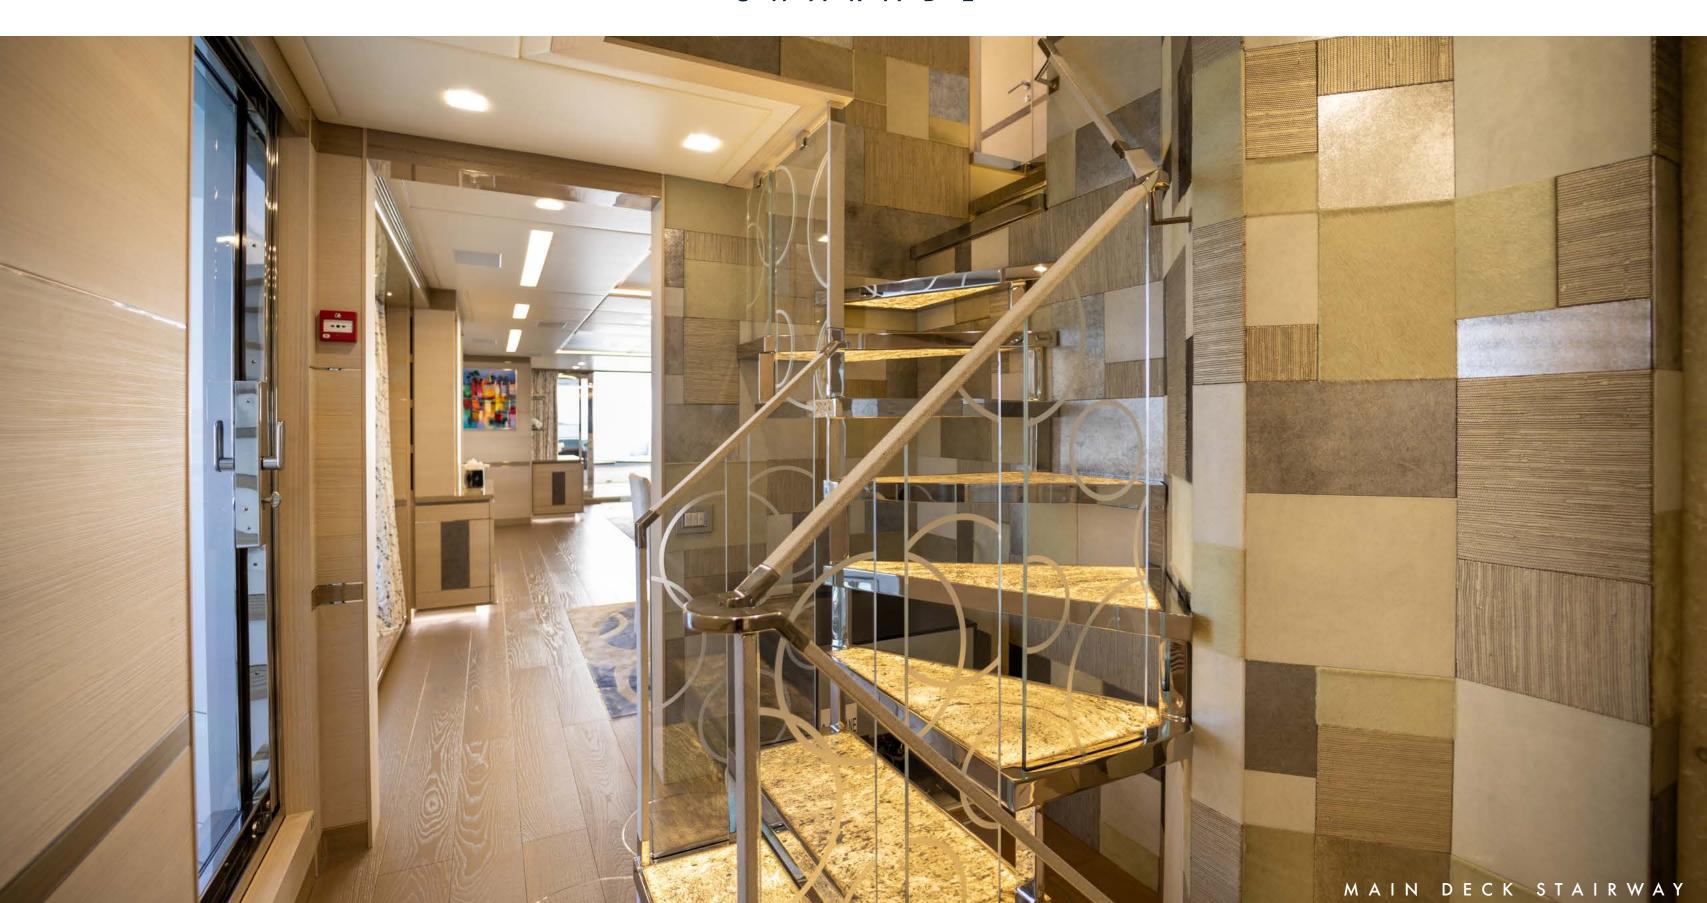

Moving through the main deck, a bespoke steel and glass aerial stairway crafted by RWD, complete with backlit stone step tops, leads to the cosy sky lounge on the upper deck. Calling all technology-buffs, CHARADE boasts high speed starlink internet, IPTV in the sky lounge, airplay and Apple TV with all streaming services available at the touch of a button.