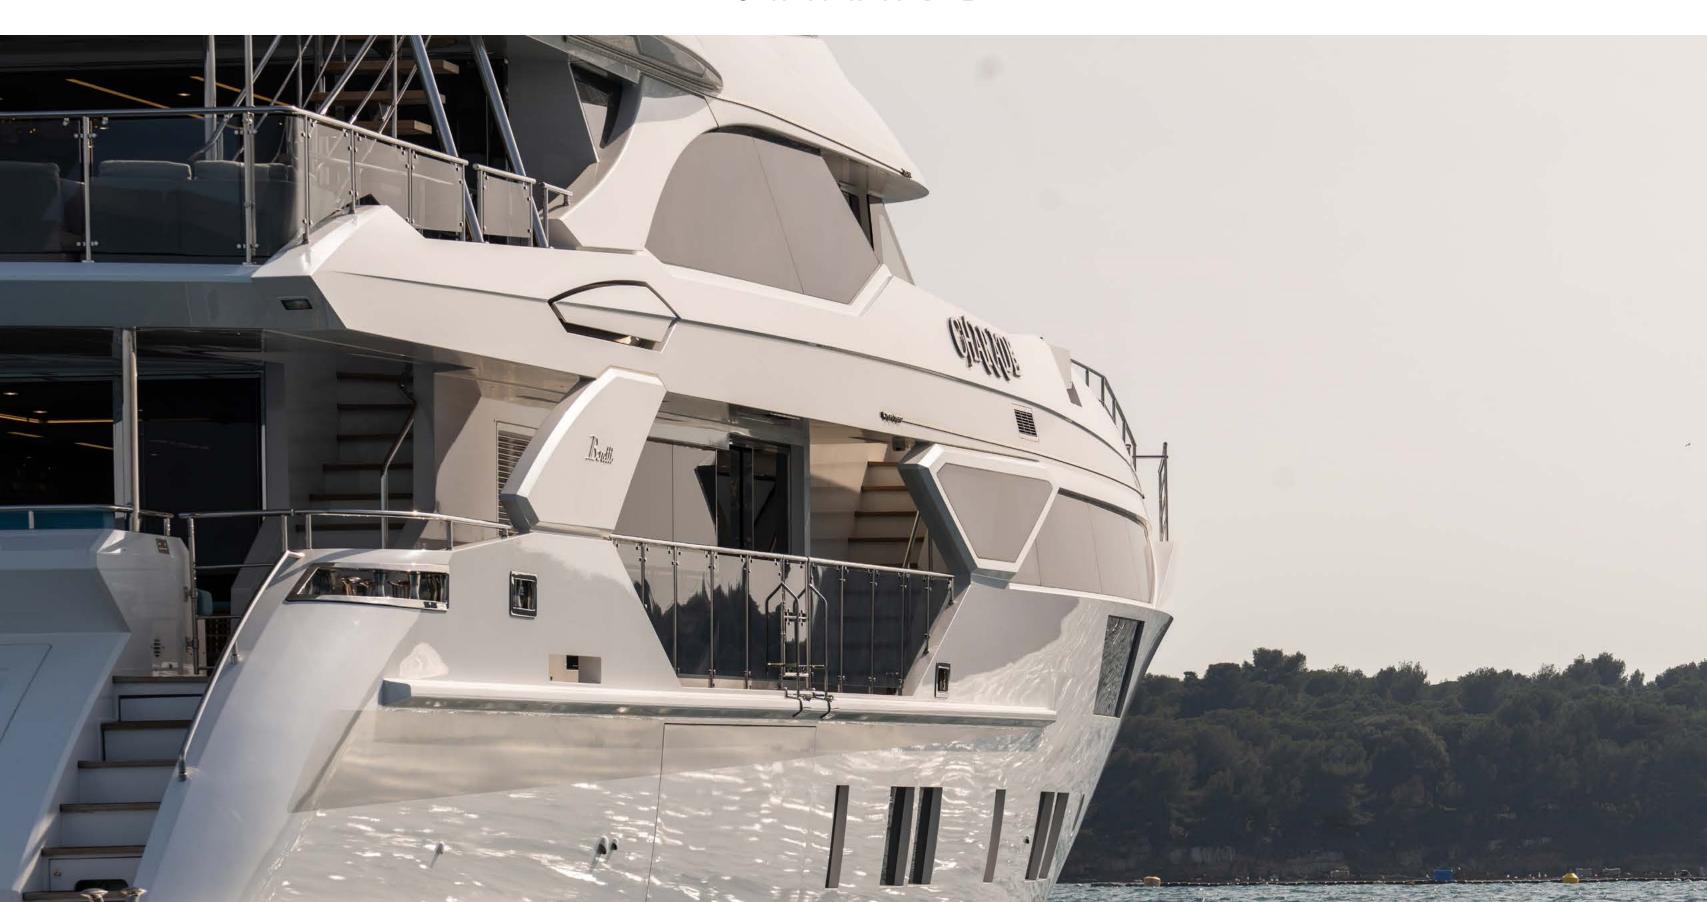

## CHARADE

CHARADE's stand-out contemporary interiors were lovingly crafted by British studio, RWD. Emphasis was placed on creating a serene, yet lush and light interior feel. Very much a calm haven that in no way takes away from her sporty and sharp exterior coined by Stefano Righini.

CHARADE invites you to bask in the inviting embrace of abundant natural light that streams through the expansive floor-to-ceiling windows, enveloping the yacht's main living spaces. Meticulous attention to lighting during the design phase has resulted in the use of elegant slim light panels throughout the yacht's interior. Moreover, the exterior RGB lighting system awaits your command, ready to cast the yacht in a captivating array of colours, setting the perfect mood for your journey.