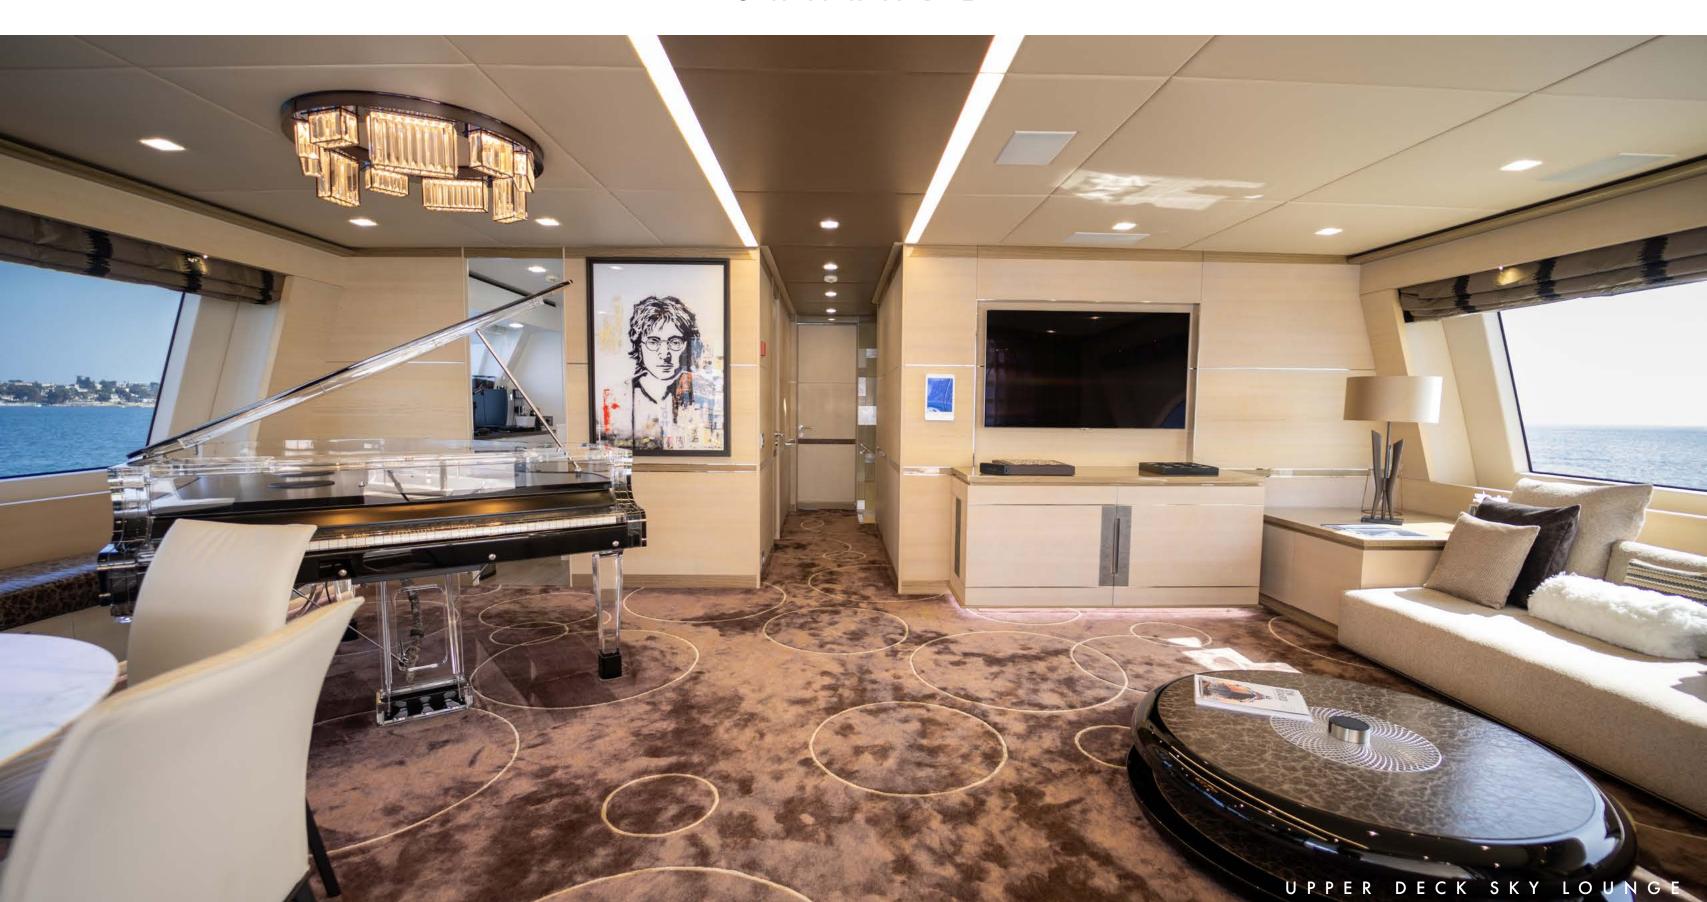

Moving through the main deck, a bespoke steel and glass aerial stairway crafted by RWD, complete with backlit stone step tops, leads to the cosy sky lounge on the upper deck. Calling all technology-buffs, CHARADE boasts high speed starlink internet, IPTV in the sky lounge, airplay and Apple TV with all streaming services available at the touch of a button.