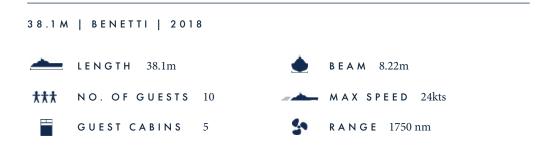

## CHARADE



CHARADE's stand-out contemporary interiors were lovingly crafted by British studio, RWD. Emphasis was placed on creating a serene, yet lush and light interior feel. Very much a calm haven that in no way takes away from her sporty and sharp exterior coined by Stefano Righini.

With stabilisers both at zero-speed and underway, powerful twin MTU engines and an ability to cruise between 17.5 and 22 knots, CHARADE promises a tranquil, smooth passage from location to location, with no compromise on speed.

CHARADE invites you to bask in the inviting embrace of abundant natural light that streams through the expansive floor-to-ceiling windows, enveloping the yacht's main living spaces. Meticulous attention to lighting during the design phase has resulted in the use of elegant slim light panels