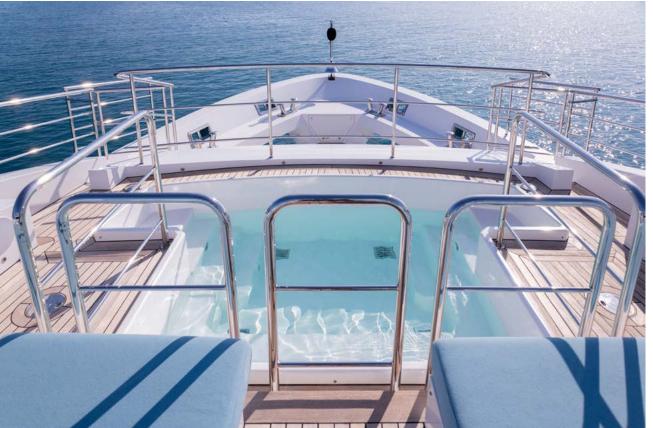

## EXTERIOR

For those looking for a dip in the ocean, CHARADE offers a convenient fold-down transom, which transforms into an open-air beach club, creating a seamless connection between guests and the water. Alternatively, guests are welcome to use the Jacuzzi on the foredeck, making an excellent use of space on the bow, typically unused in other models of the Fast 125 series.