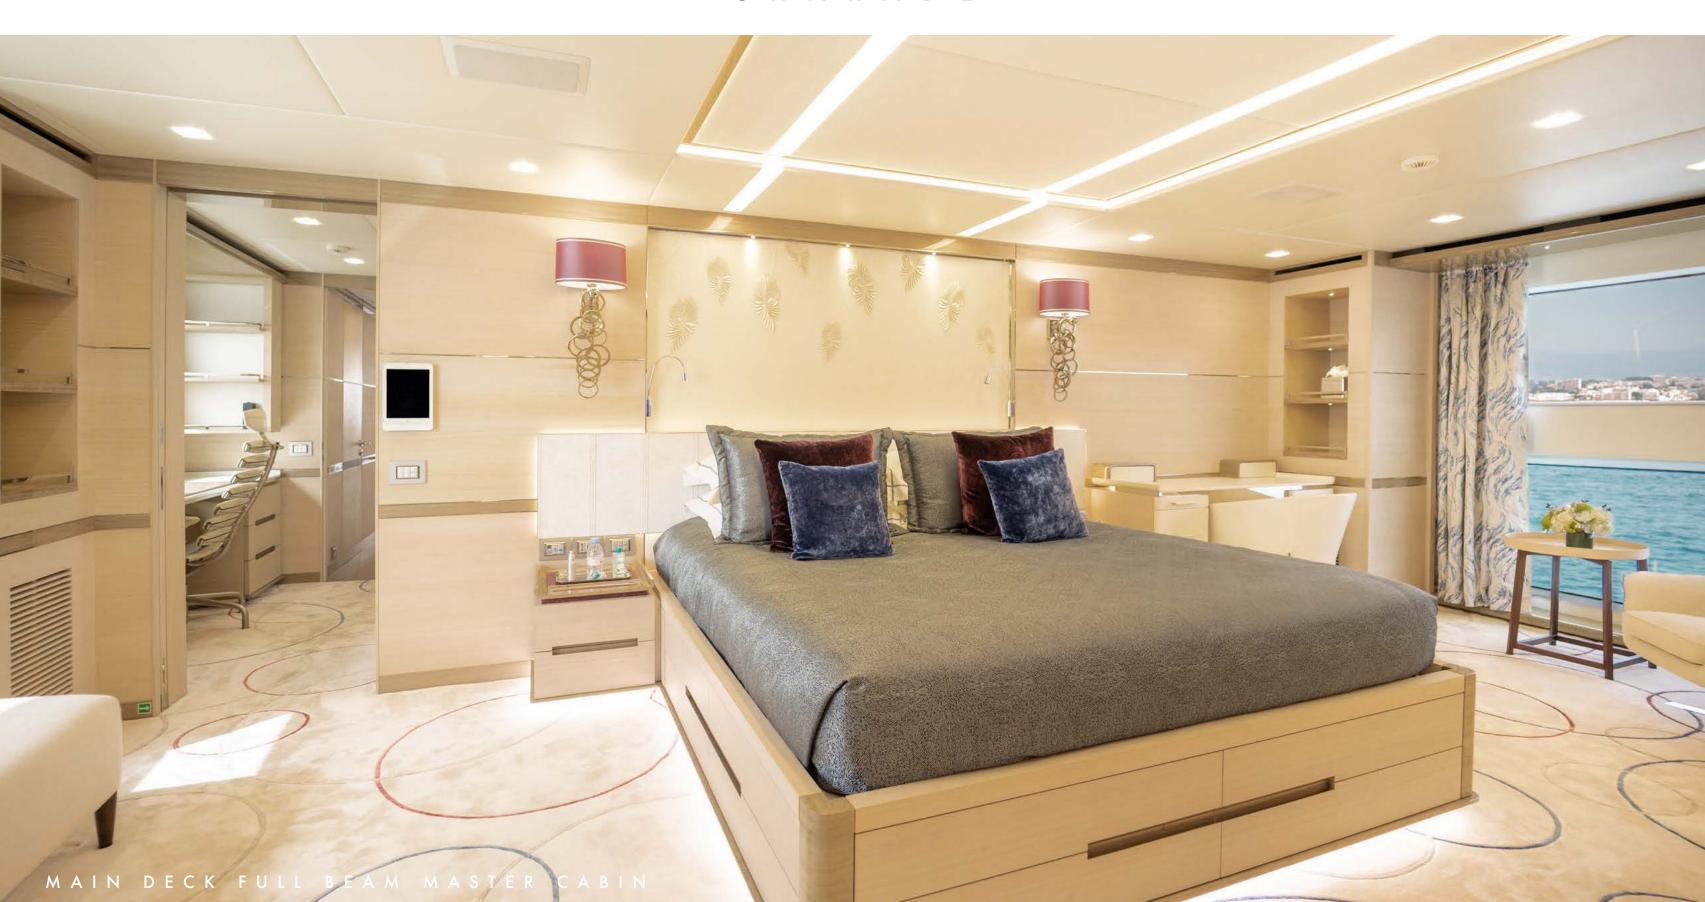

#### INTERIOR CONTINUED

CHARADE offers comfortable accommodation for up to 10 guests across five beautifully appointed cabins. The highlight is the expansive full-beam owner's suite, featuring a generous walk-in wardrobe, and a bathroom featuring both his and her sinks. Below deck, you'll discover two elegant VIP double cabins and two charming twin cabins, ensuring a restful and enjoyable stay for all. All cabins continue the interior selection of soft blue and violet tones, against a base of ecru and beige which means the lower deck feels just as light and airy as the upper decks. Each bathroom offers Molton Brown toiletries.