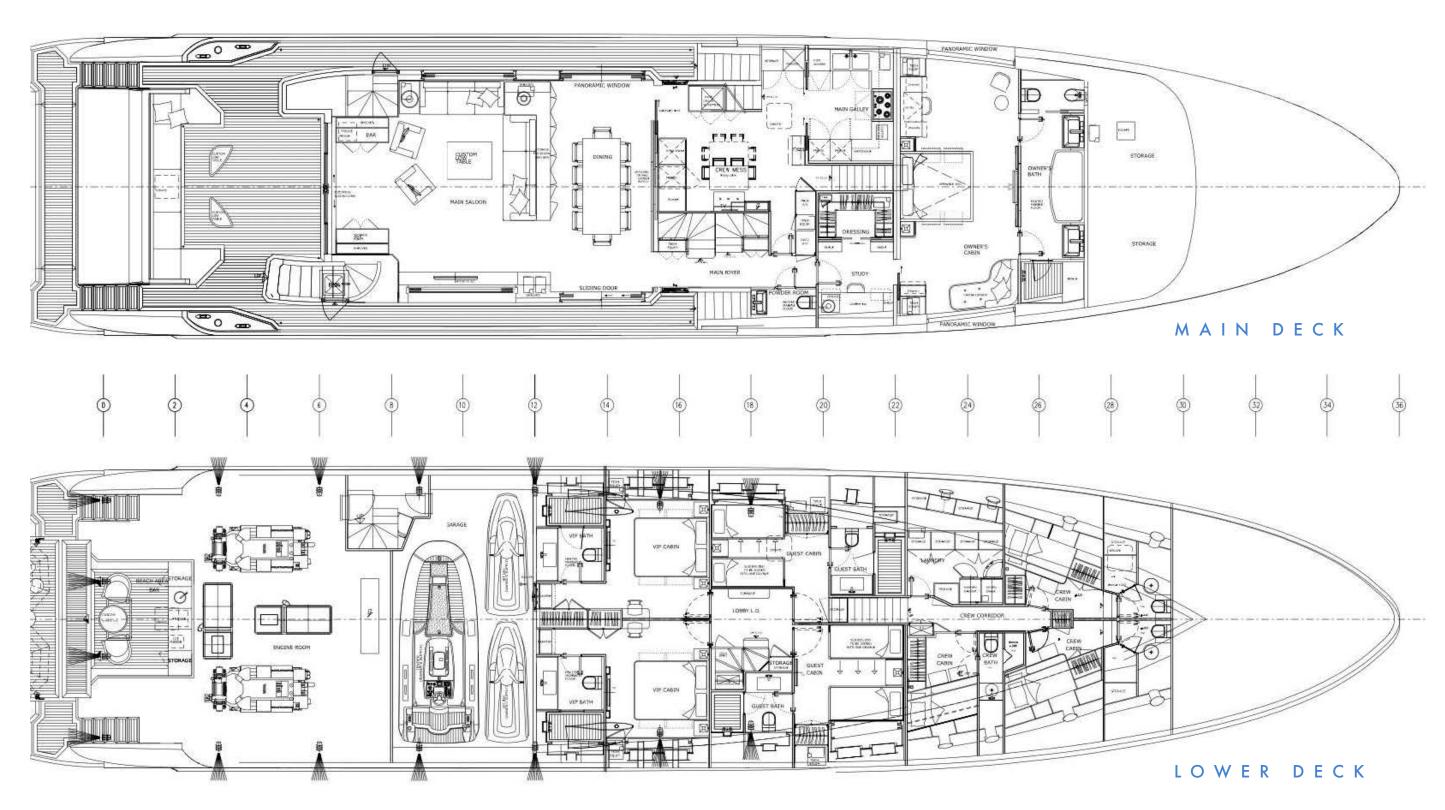

#### INTERIOR CONTINUED

CHARADE offers comfortable accommodation for up to 10 guests across five beautifully appointed cabins. The highlight is the expansive full-beam owner's suite, featuring a generous walk-in wardrobe, and a bathroom featuring both his and her sinks. Below deck, you'll discover two elegant VIP double cabins and two charming twin cabins, ensuring a restful and enjoyable stay for all. All cabins continue the interior selection of soft blue and violet tones, against a base of ecru and beige which means the lower deck feels just as light and airy as the upper decks. Each bathroom offers Molton Brown toiletries.

## EXTERIOR

For those looking for a dip in the ocean, CHARADE offers a convenient fold-down transom, which transforms into an open-air beach club, creating a seamless connection between guests and the water. Alternatively, guests are welcome to use the Jacuzzi on the foredeck, making an excellent use of space on the bow, typically unused in other models of the Fast 125 series.

# T E N D E R S A N D T O Y S

- · Williams 565 Dieseljet Tender
- · 2 x Seadoo Spark Jetskis (guests must have appropriate licence)
- 4 x Sea bobs
- · Water skis for adults and kids
- · Wakeboards for adults and kids
- · Inflatable tow sofa
- · 2 x Paddle boards
- · 1 x E-flight