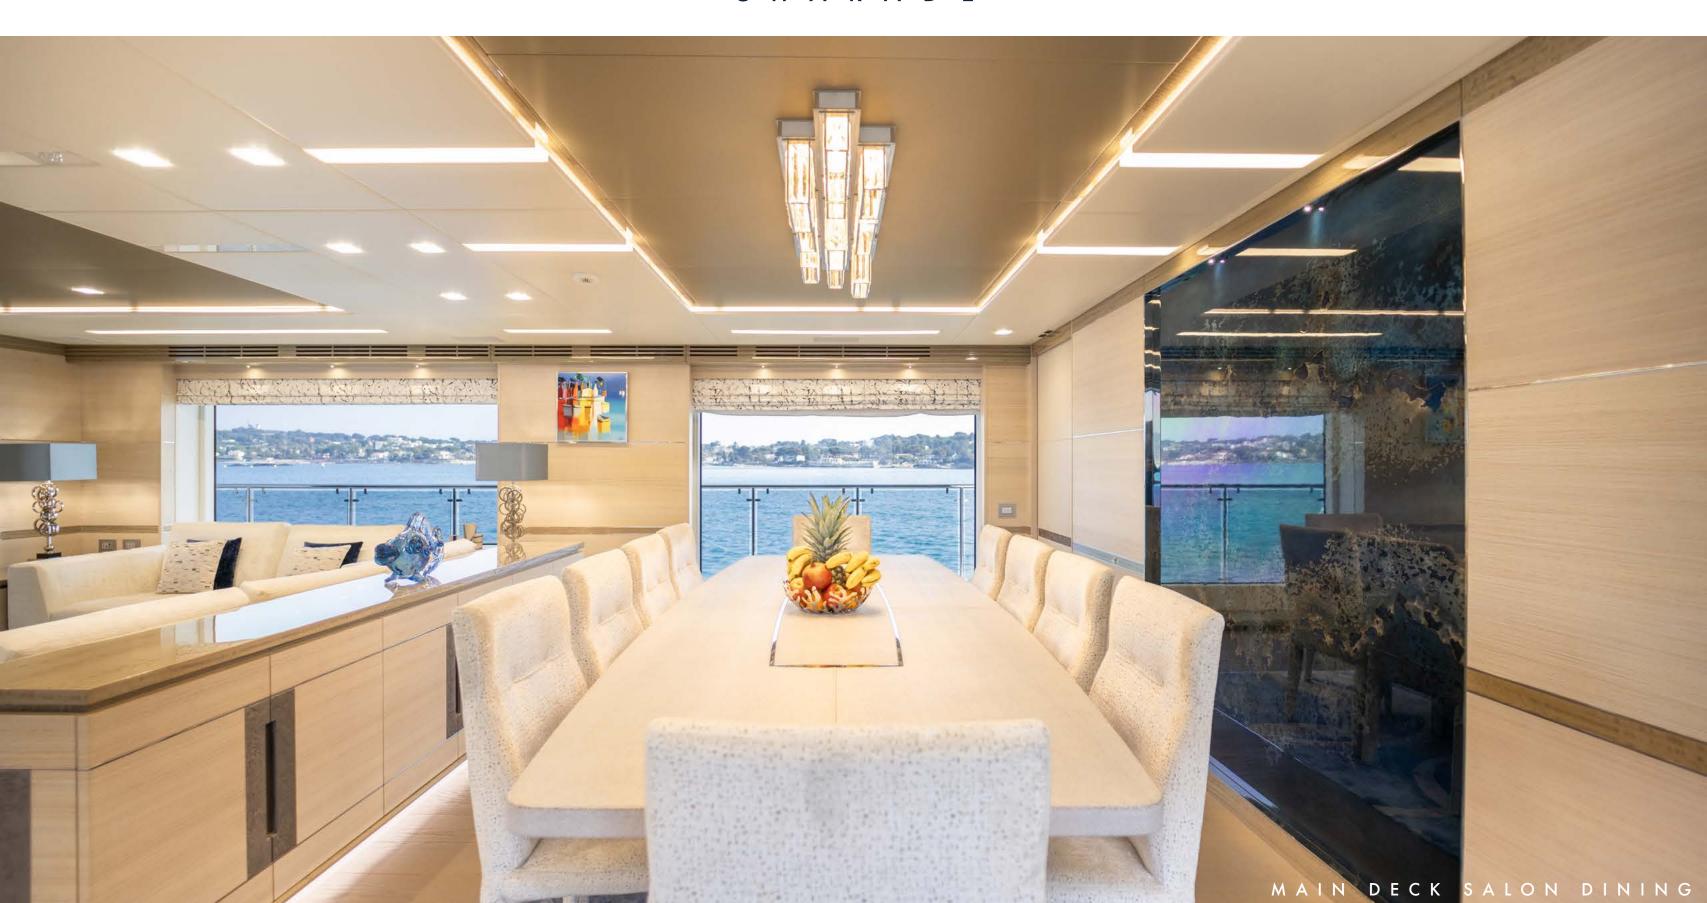

For those who appreciate dining and relaxation with breath-taking views, the yacht boasts multiple al fresco dining and lounge areas. Whilst in the main salon, CHARADE offers a sheltered interior dining for up to 10 guests, upper deck aft you can find a large round table, which can be serviced by an exterior counter, sink and fridge. Finally, her sundeck welcomes a much more laid-back opportunity with plush duck-egg blue sofas and expandable tables.