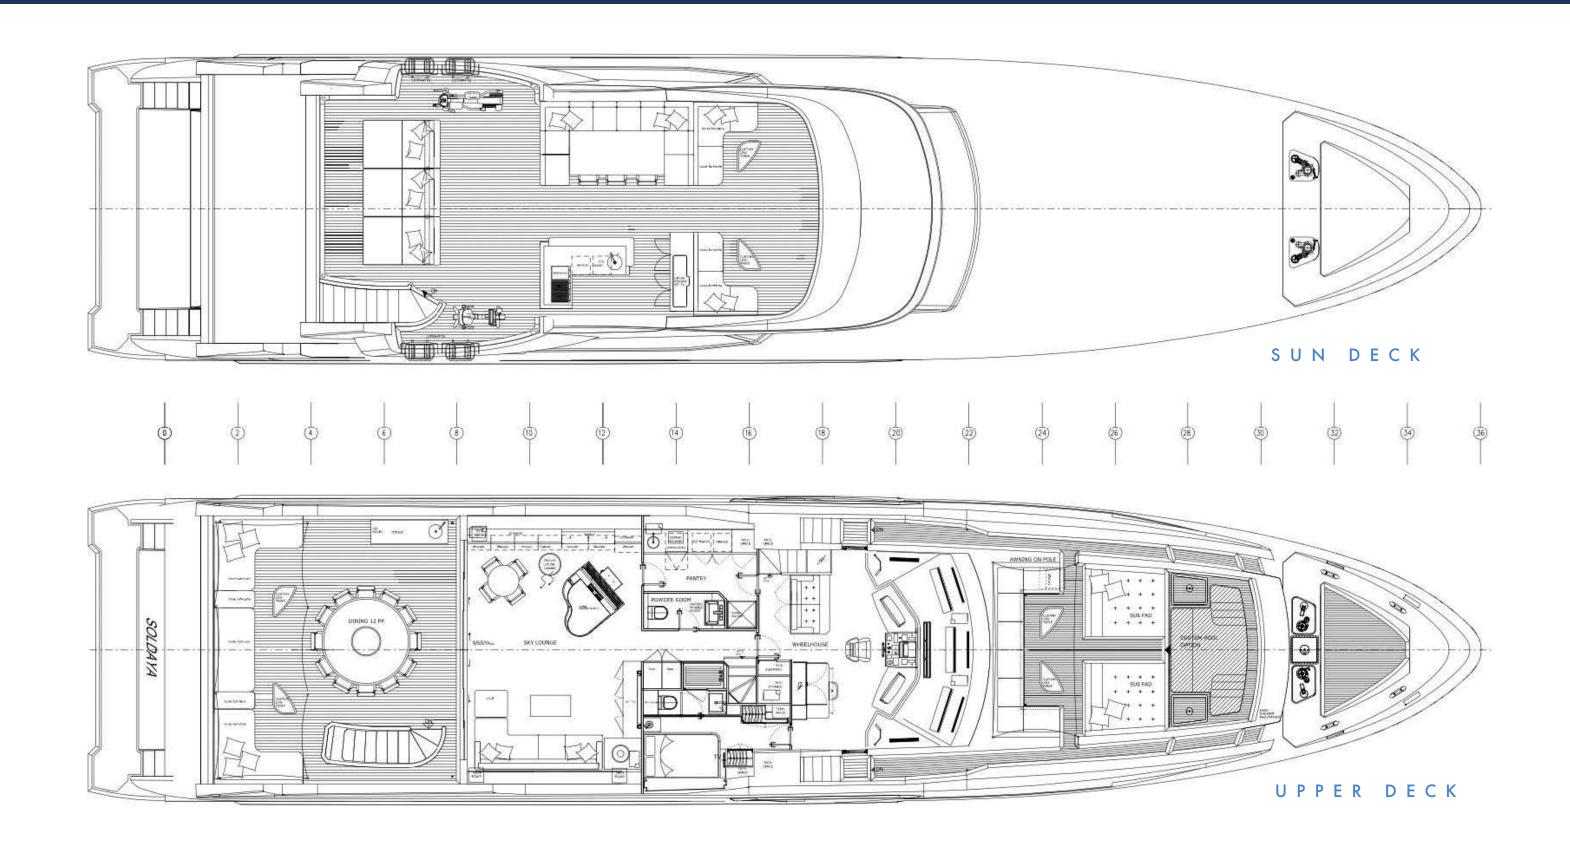

Moving through the main deck, a bespoke steel and glass aerial stairway crafted by RWD, complete with backlit stone step tops, leads to the cosy sky lounge on the upper deck. Calling all technology-buffs, CHARADE boasts high speed starlink internet, IPTV in the sky lounge, airplay and Apple TV with all streaming services available at the touch of a button.

For those who appreciate dining and relaxation with breath-taking views, the yacht boasts multiple al fresco dining and lounge areas. Whilst in the main salon, CHARADE offers a sheltered interior dining for up to 10 guests, upper deck aft you can find a large round table, which can be serviced by an exterior counter, sink and fridge. Finally, her sundeck welcomes a much more laid-back opportunity with plush duck-egg blue sofas and expandable tables.

#### INTERIOR CONTINUED

CHARADE offers comfortable accommodation for up to 10 guests across five beautifully appointed cabins. The highlight is the expansive full-beam owner's suite, featuring a generous walk-in wardrobe, and a bathroom featuring both his and her sinks. Below deck, you'll discover two elegant VIP double cabins and two charming twin cabins, ensuring a restful and enjoyable stay for all. All cabins continue the interior selection of soft blue and violet tones, against a base of ecru and beige which means the lower deck feels just as light and airy as the upper decks. Each bathroom offers Molton Brown toiletries.