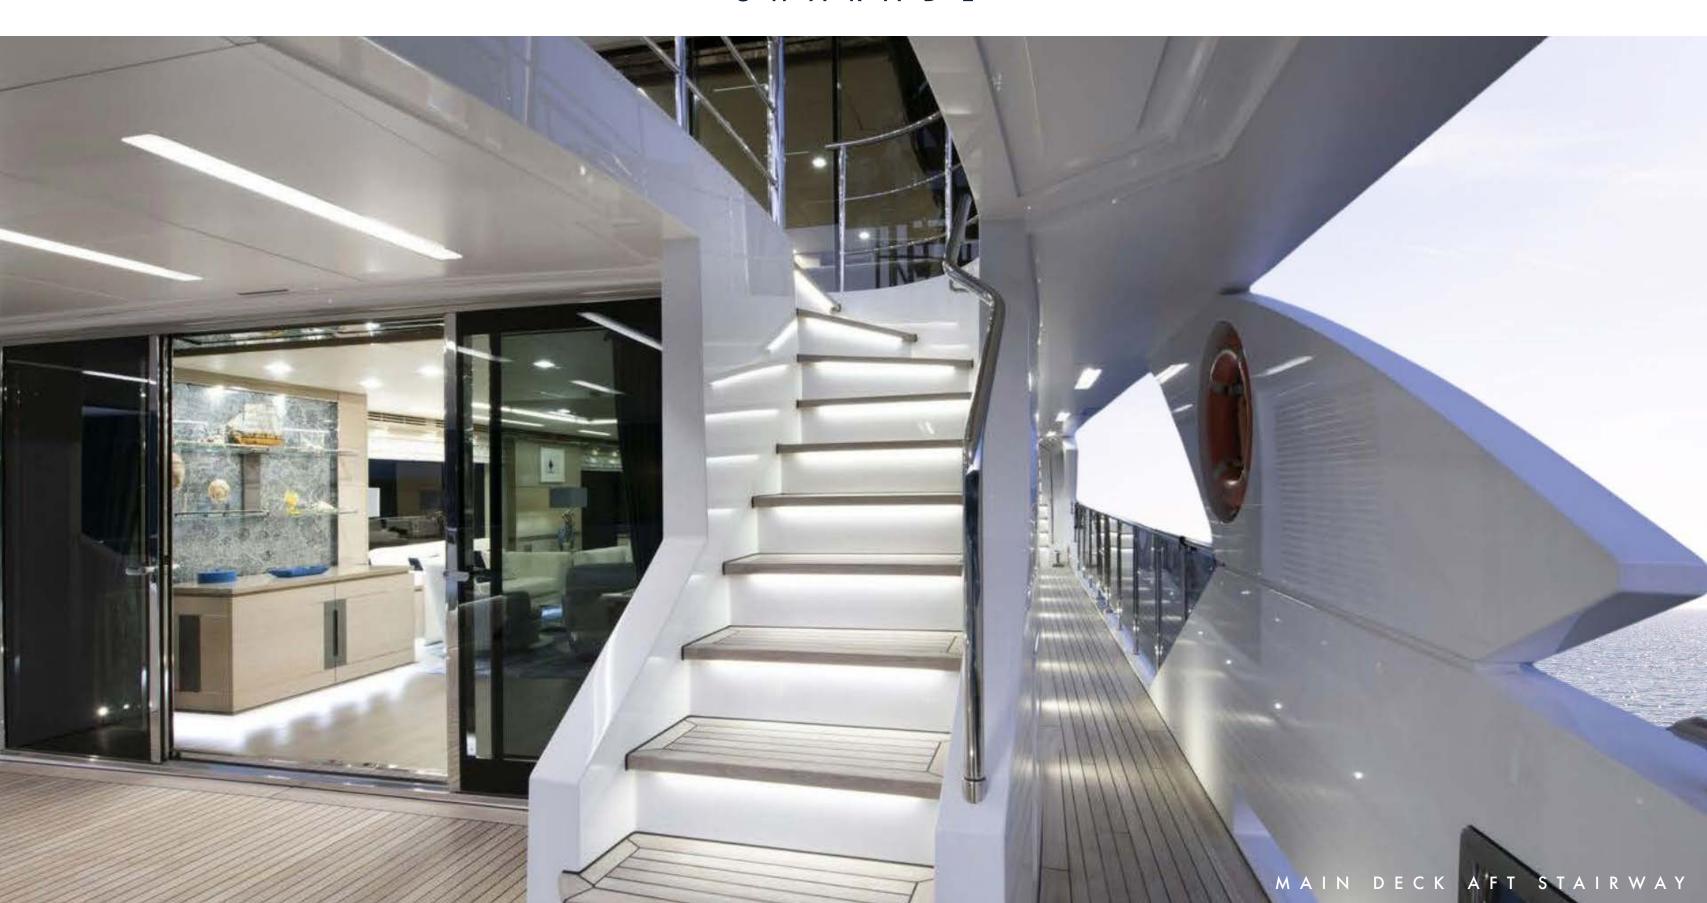

Moving through the main deck, a bespoke steel and glass aerial stairway crafted by RWD, complete with backlit stone step tops, leads to the cosy sky lounge on the upper deck. Calling all technology-buffs, CHARADE boasts high speed starlink internet, IPTV in the sky lounge, airplay and Apple TV with all streaming services available at the touch of a button.