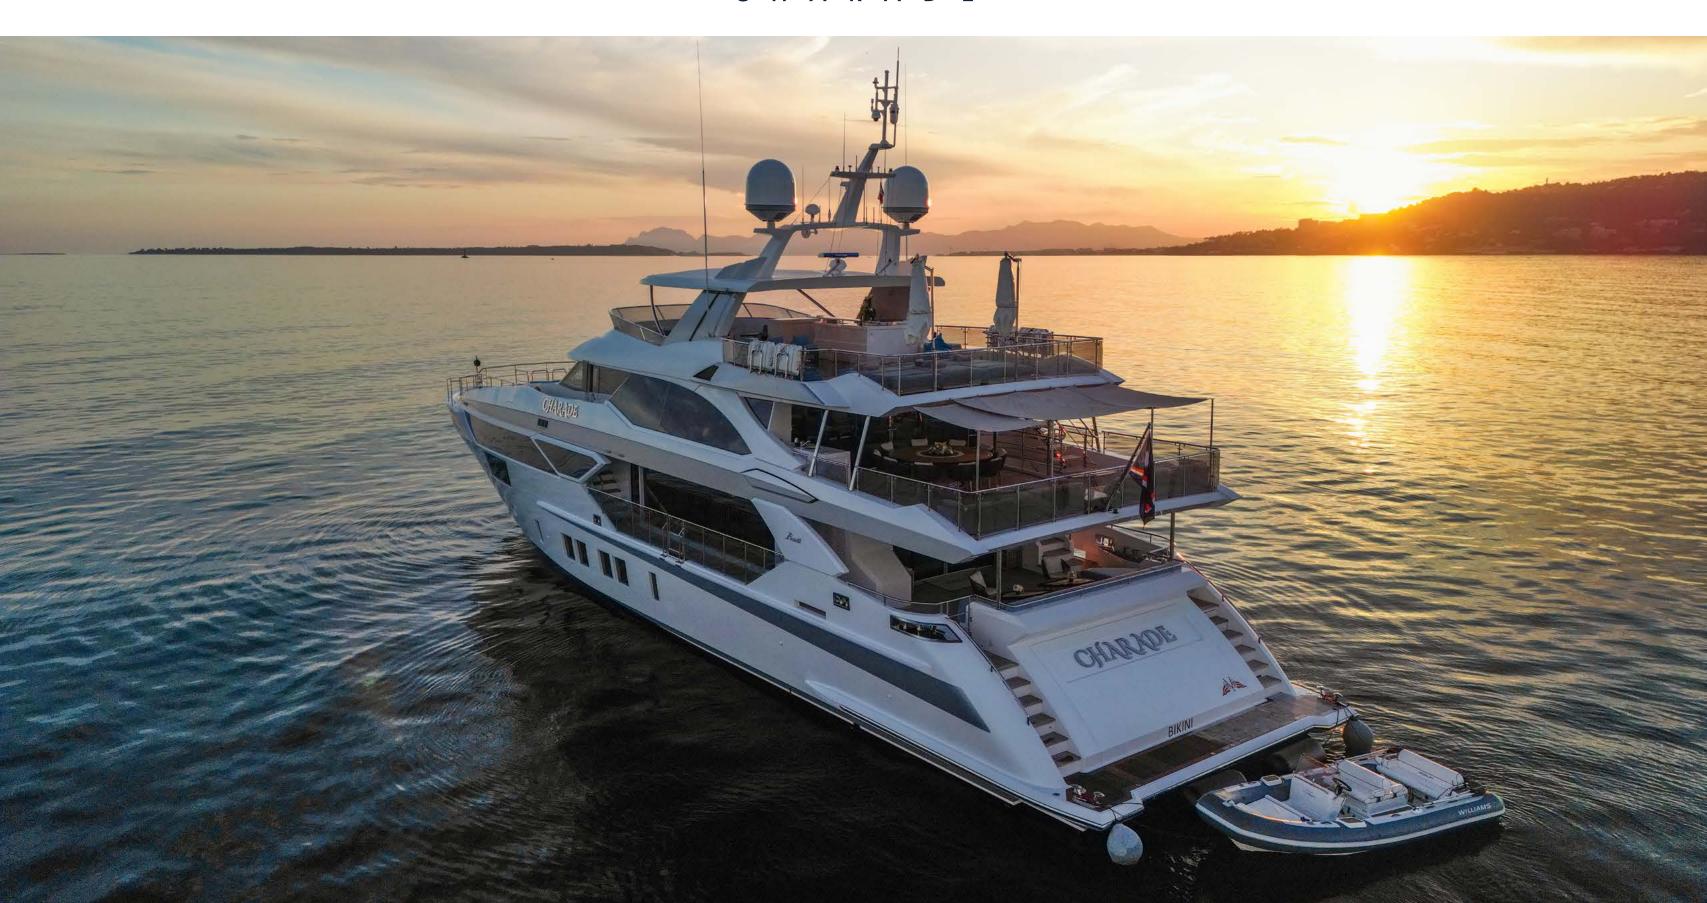

# CHARADE

Fresh from a generous 2023 refit, Benetti's 6th hull from their incredibly sought-after Fast 125 series hits the charter market for the first time.

CHARADE is perfectly positioned to cruise the Western Mediterranean at leisure, be it the azure waters of Capri or the glamorously vibrant Saint Tropez.

10