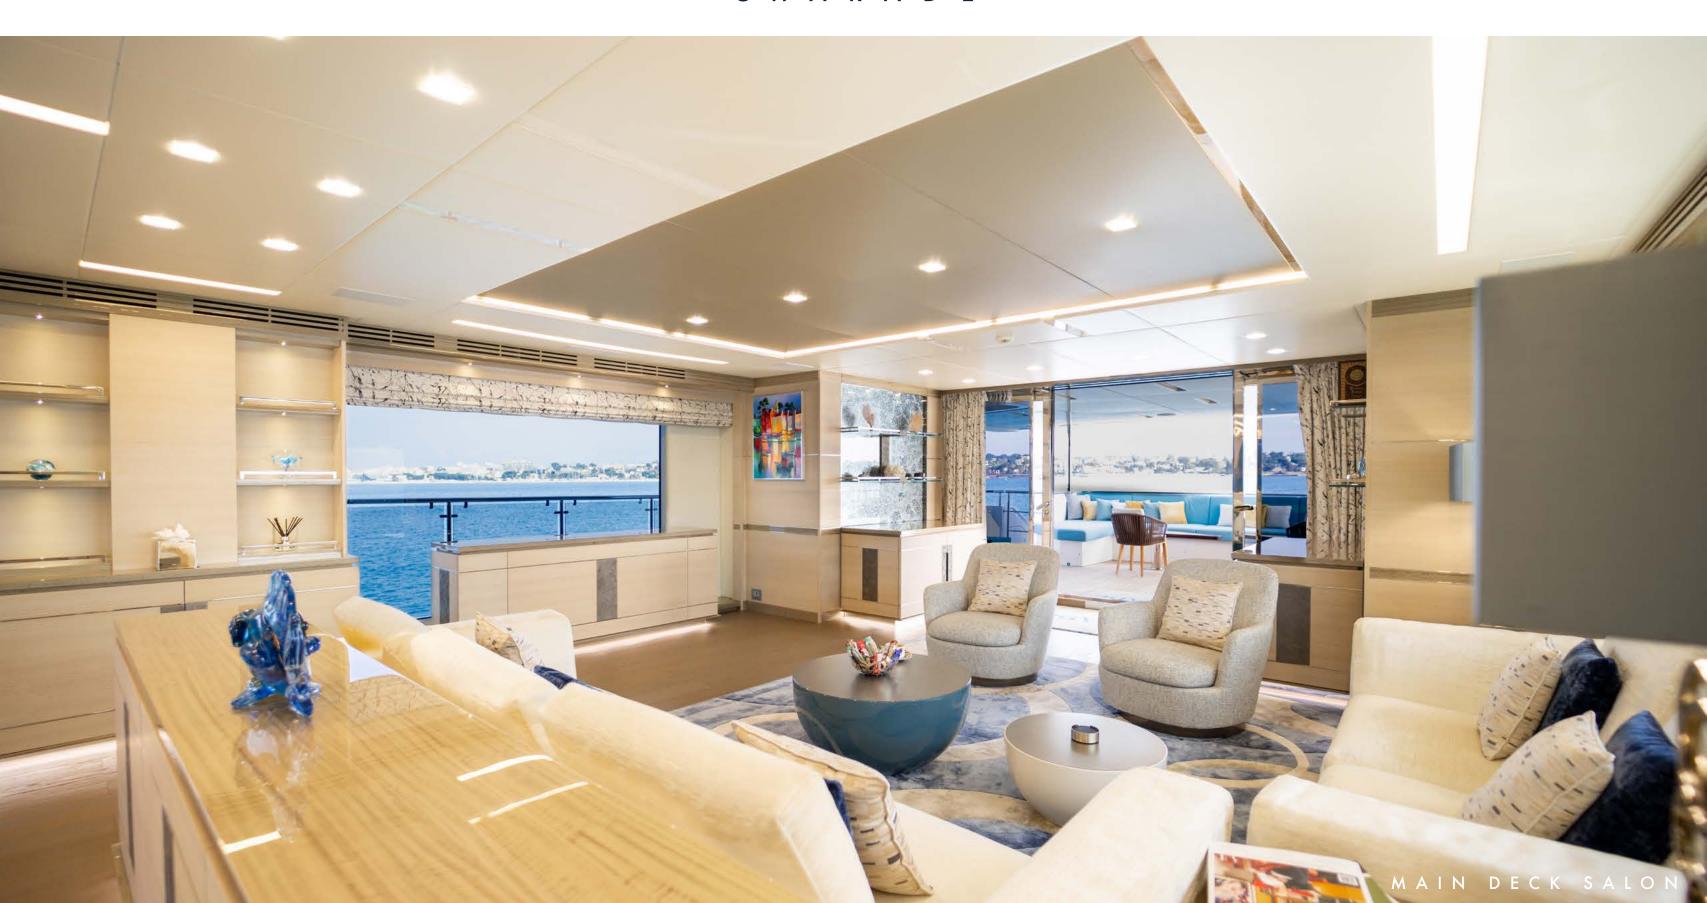

## INTERIOR

At the heart of the main salon is a seating area composed of plush, off-white sofas and armchairs, all of which are adorned with decorative cushions that introduce accents of navy blue, complementing the maritime surroundings. The upholstery is of a high-quality textured fabric, chosen for both comfort and durability. A sleek, white lacquer coffee table sits at the centre, reflective and modern, contributing to the interior's luminous feel.

CHARADE invites you to bask in the inviting embrace of abundant natural light that streams through the expansive floor-to-ceiling windows, enveloping the yacht's main living spaces. Meticulous attention to lighting during the design phase has resulted in the use of elegant slim light panels throughout the yacht's interior. Moreover, the exterior RGB lighting system awaits your command, ready to cast the yacht in a captivating array of colours, setting the perfect mood for your journey.

For those who appreciate dining and relaxation with breath-taking views, the yacht boasts multiple al fresco dining and lounge areas. Whilst in the main salon, CHARADE offers a sheltered interior dining for up to 10 guests, upper deck aft you can find a large round table, which can be serviced by an exterior counter, sink and fridge. Finally, her sundeck welcomes a much more laid-back opportunity with plush duck-egg blue sofas and expandable tables.