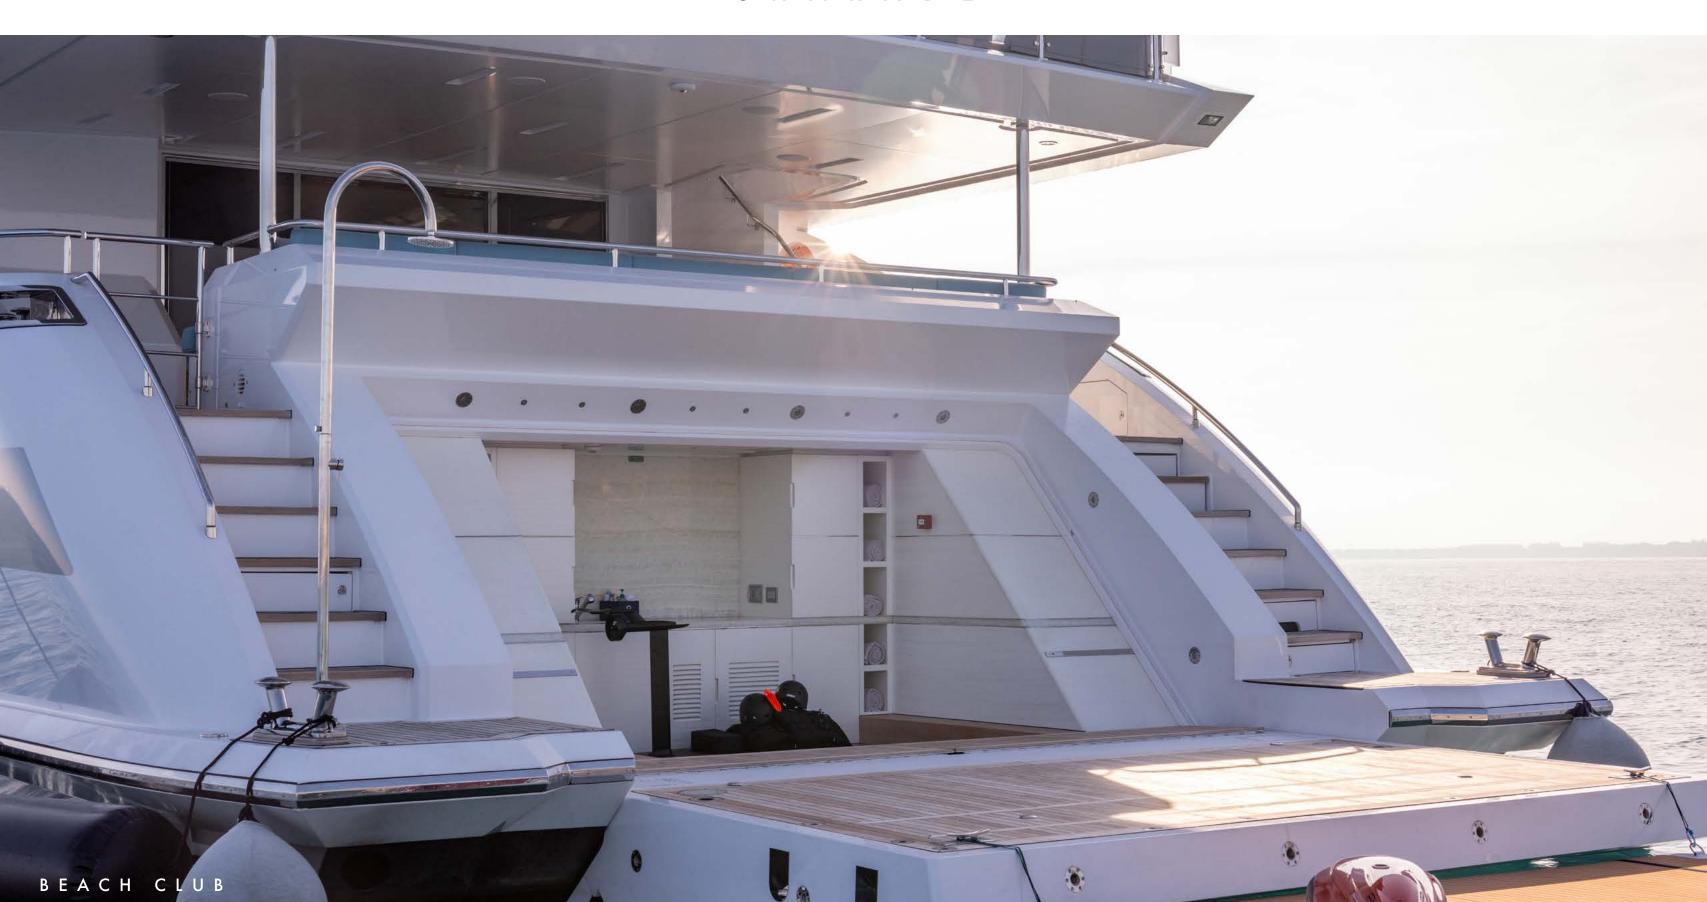

## EXTERIOR

For those looking for a dip in the ocean, CHARADE offers a convenient fold-down transom, which transforms into an open-air beach club, creating a seamless connection between guests and the water. Alternatively, guests are welcome to use the Jacuzzi on the foredeck, making an excellent use of space on the bow, typically unused in other models of the Fast 125 series.