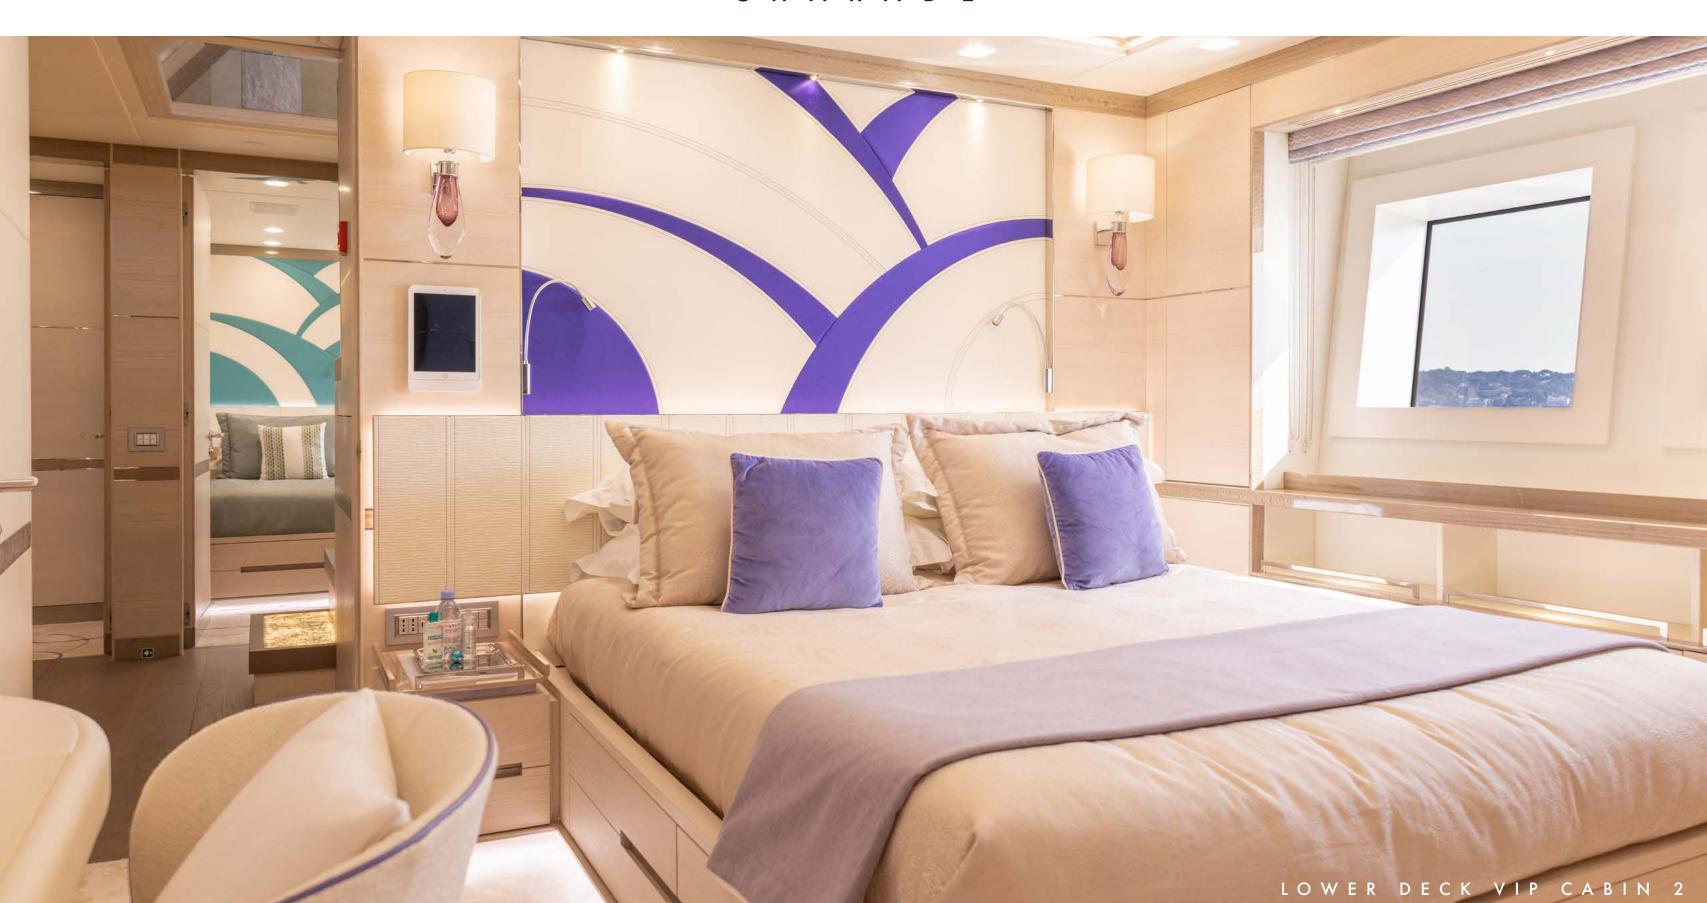

#### INTERIOR CONTINUED

CHARADE offers comfortable accommodation for up to 10 guests across five beautifully appointed cabins. The highlight is the expansive full-beam owner's suite, featuring a generous walk-in wardrobe, and a bathroom featuring both his and her sinks. Below deck, you'll discover two elegant VIP double cabins and two charming twin cabins, ensuring a restful and enjoyable stay for all. All cabins continue the interior selection of soft blue and violet tones, against a base of ecru and beige which means the lower deck feels just as light and airy as the upper decks. Each bathroom offers Molton Brown toiletries.