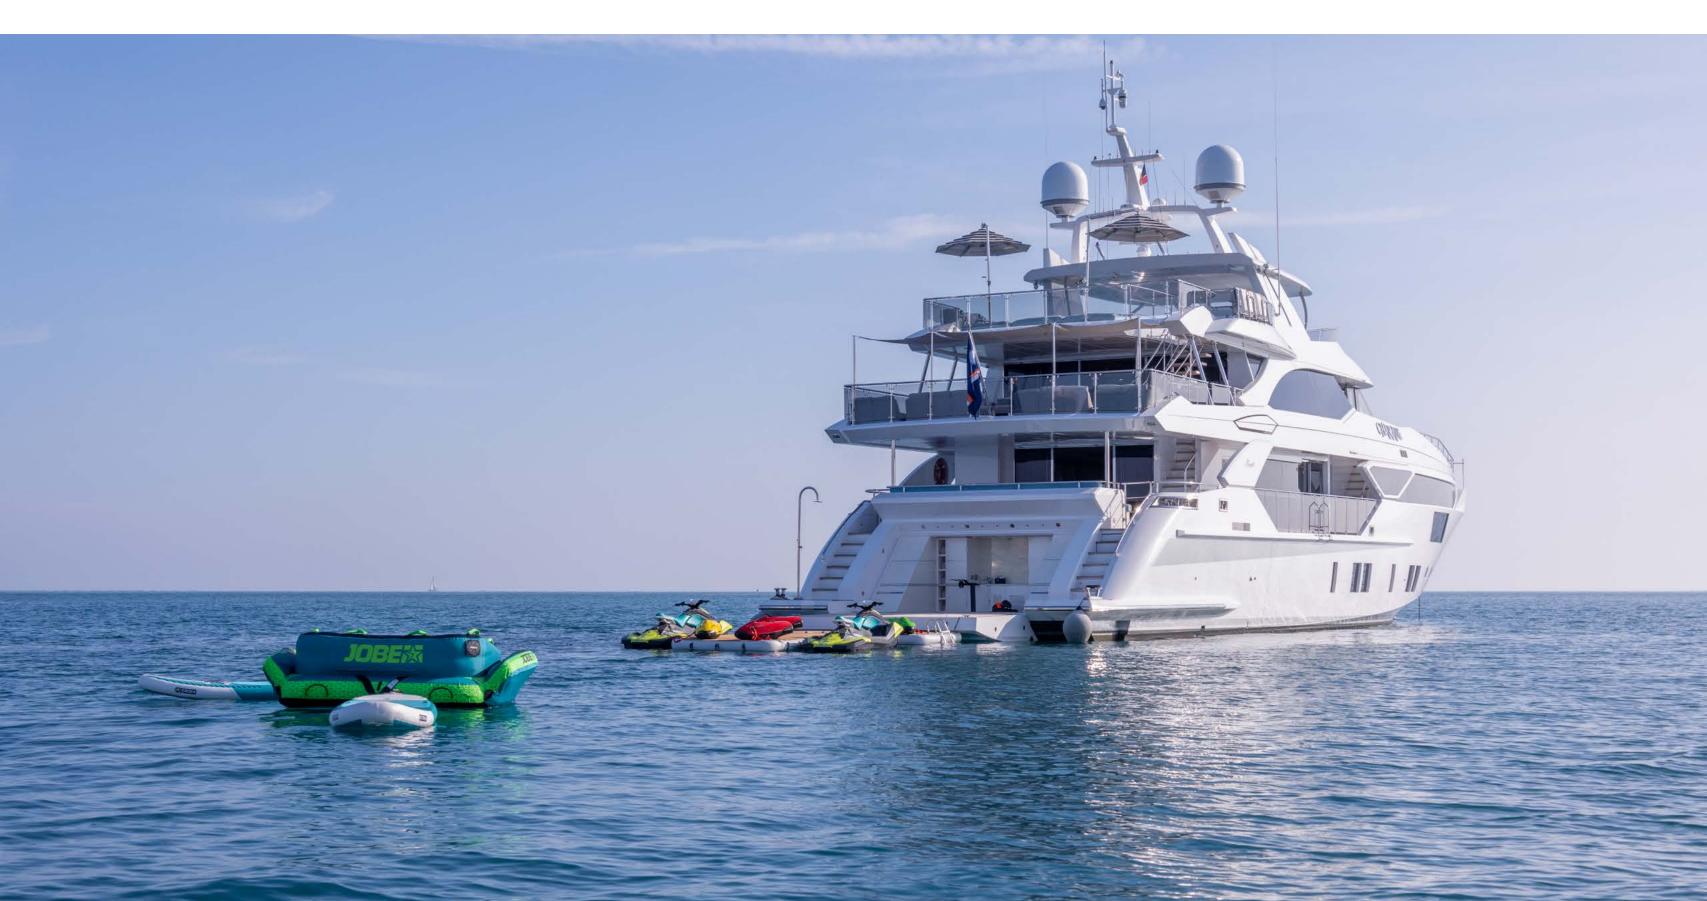

# T E N D E R S A N D T O Y S

- · Williams 565 Dieseljet Tender
- · 2 x Seadoo Spark Jetskis (guests must have appropriate licence)
- 4 x Sea bobs
- · Water skis for adults and kids
- · Wakeboards for adults and kids
- · Inflatable tow sofa
- · 2 x Paddle boards
- · 1 x E-flight

## EXTERIOR

For those looking for a dip in the ocean, CHARADE offers a convenient fold-down transom, which transforms into an open-air beach club, creating a seamless connection between guests and the water. Alternatively, guests are welcome to use the Jacuzzi on the foredeck, making an excellent use of space on the bow, typically unused in other models of the Fast 125 series.