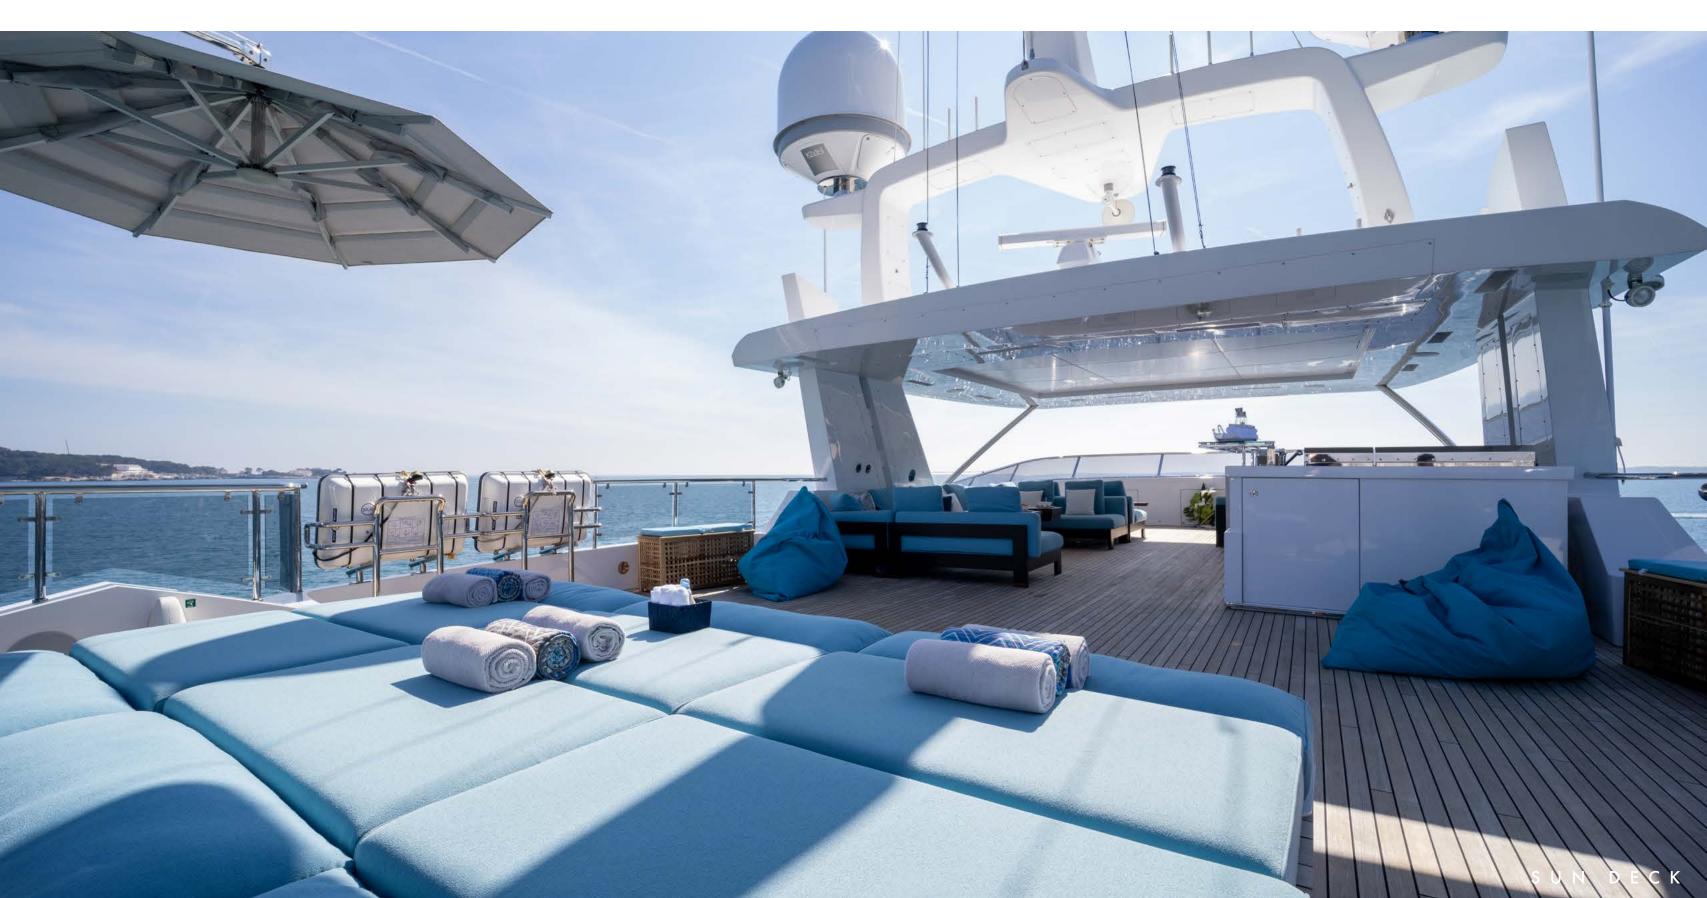

For those who appreciate dining and relaxation with breath-taking views, the yacht boasts multiple al fresco dining and lounge areas. Whilst in the main salon, CHARADE offers a sheltered interior dining for up to 10 guests, upper deck aft you can find a large round table, which can be serviced by an exterior counter, sink and fridge. Finally, her sundeck welcomes a much more laid-back opportunity with plush duck-egg blue sofas and expandable tables.