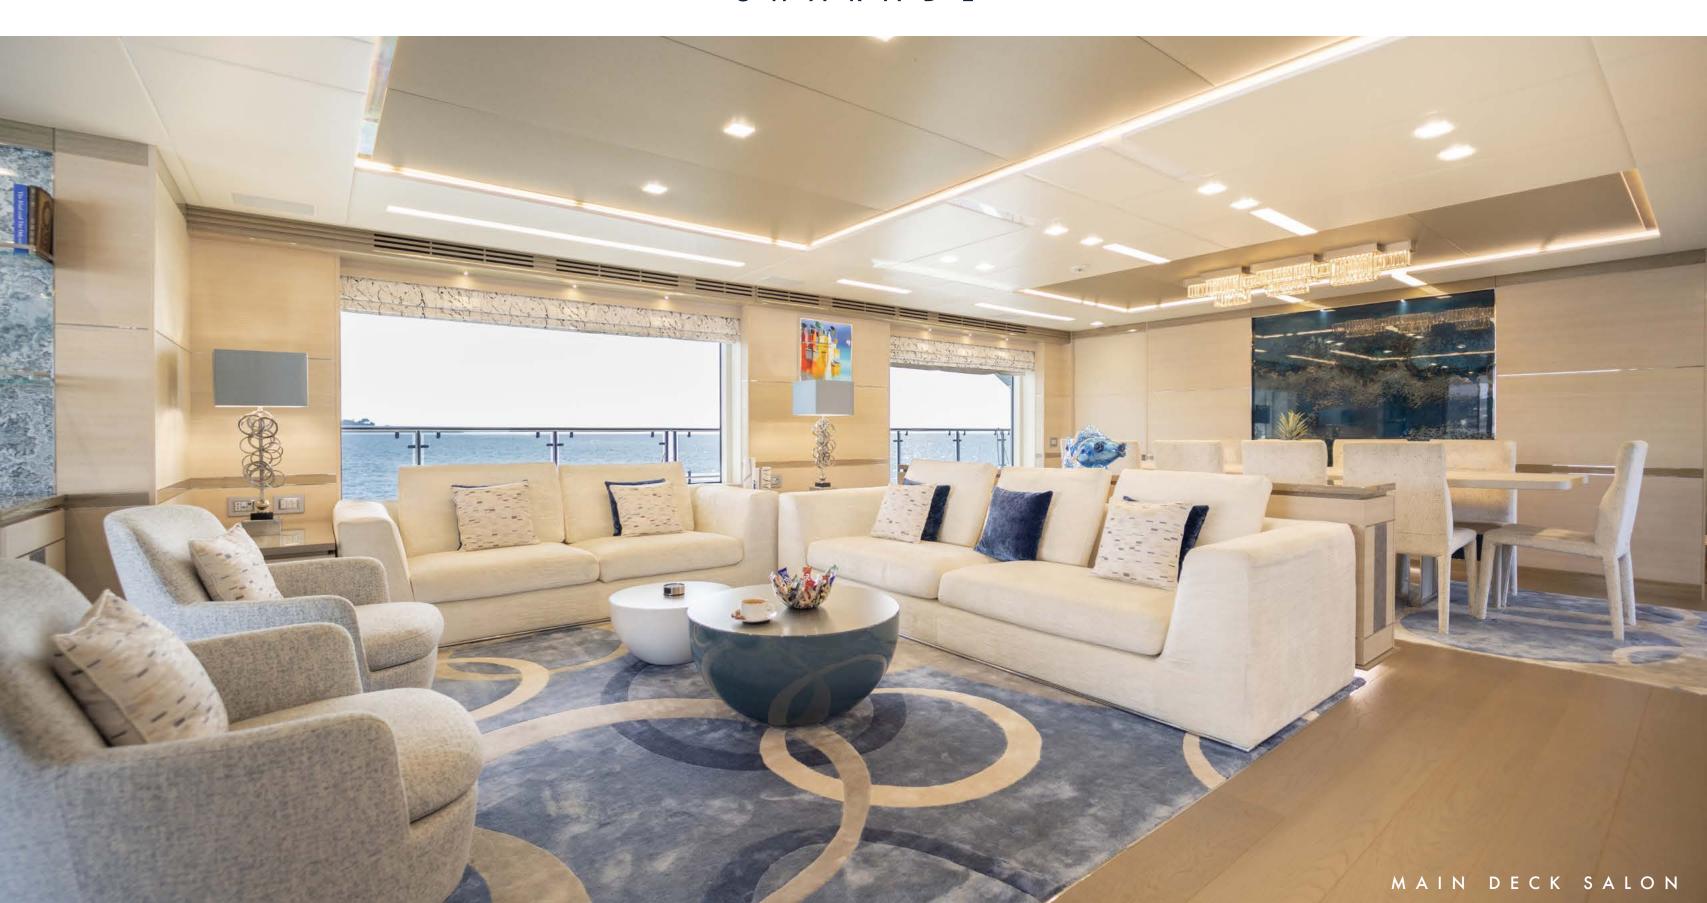

## INTERIOR

At the heart of the main salon is a seating area composed of plush, off-white sofas and armchairs, all of which are adorned with decorative cushions that introduce accents of navy blue, complementing the maritime surroundings. The upholstery is of a high-quality textured fabric, chosen for both comfort and durability. A sleek, white lacquer coffee table sits at the centre, reflective and modern, contributing to the interior's luminous feel.

CHARADE invites you to bask in the inviting embrace of abundant natural light that streams through the expansive floor-to-ceiling windows, enveloping the yacht's main living spaces. Meticulous attention to lighting during the design phase has resulted in the use of elegant slim light panels throughout the yacht's interior. Moreover, the exterior RGB lighting system awaits your command, ready to cast the yacht in a captivating array of colours, setting the perfect mood for your journey.