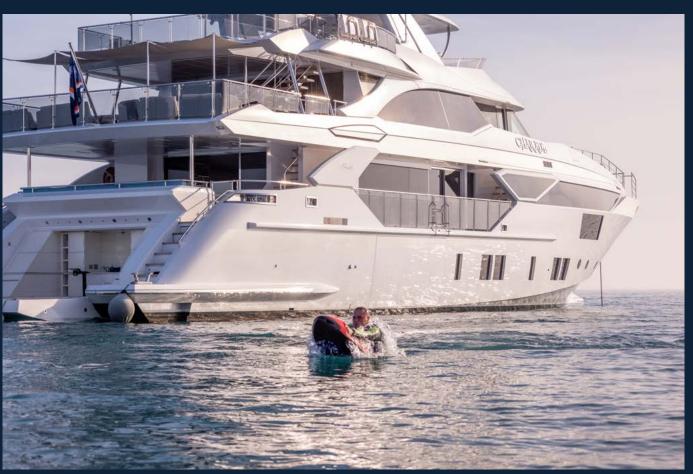

# T E N D E R S A N D T O Y S

- · Williams 565 Dieseljet Tender
- · 2 x Seadoo Spark Jetskis (guests must have appropriate licence)
- 4 x Sea bobs
- · Water skis for adults and kids
- · Wakeboards for adults and kids
- · Inflatable tow sofa
- · 2 x Paddle boards
- · 1 x E-flight