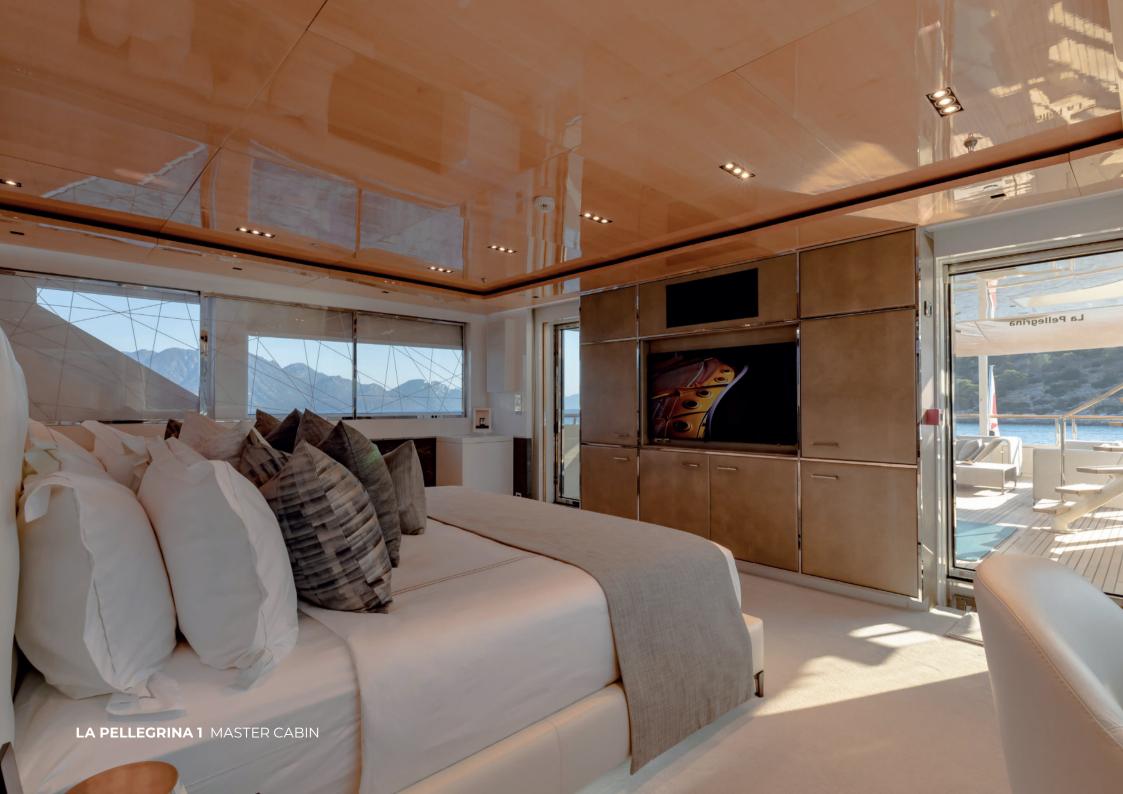

## Unique & Spacious

The opulence of this 50m motor yacht is further highlighted in the six cabins accommodating up to 12 guests. All cabins have their own entertainment centre and the finest marble in each en suite bathroom. Not to mention the master suite on the bridge deck, with its own private deck space and gym equipment, and the VIP suite located on the main deck forward, providing a 180-degree sea view.

LA PELLEGRINA 1 GUEST CABINS

**EXTERIOR LIVING** 