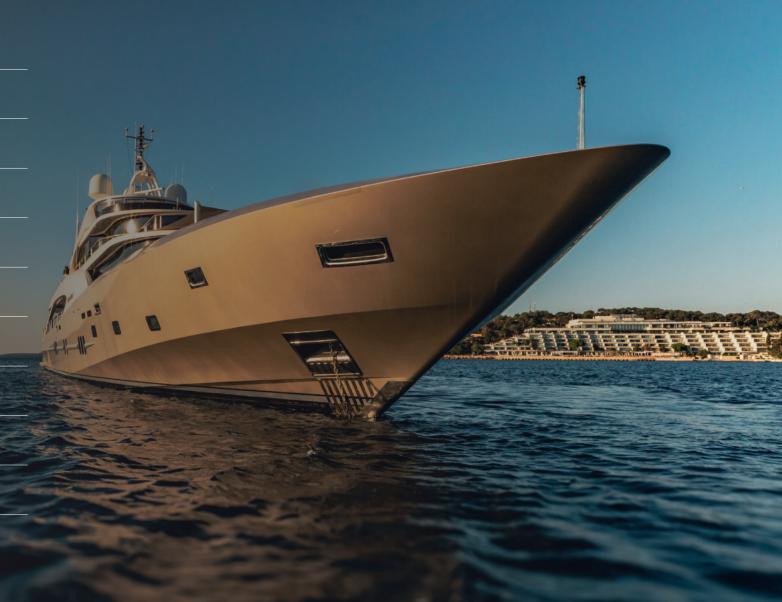

La Pellegrina l's hull was constructed using a Kevlar Carbon infusion process, giving her a strong, robust aesthetic along with a transatlantic range.

This is a pedigree yacht equipped with everything you need during a charter. She is the perfect platform to discover the beauty of Greece and its surrounding islands.