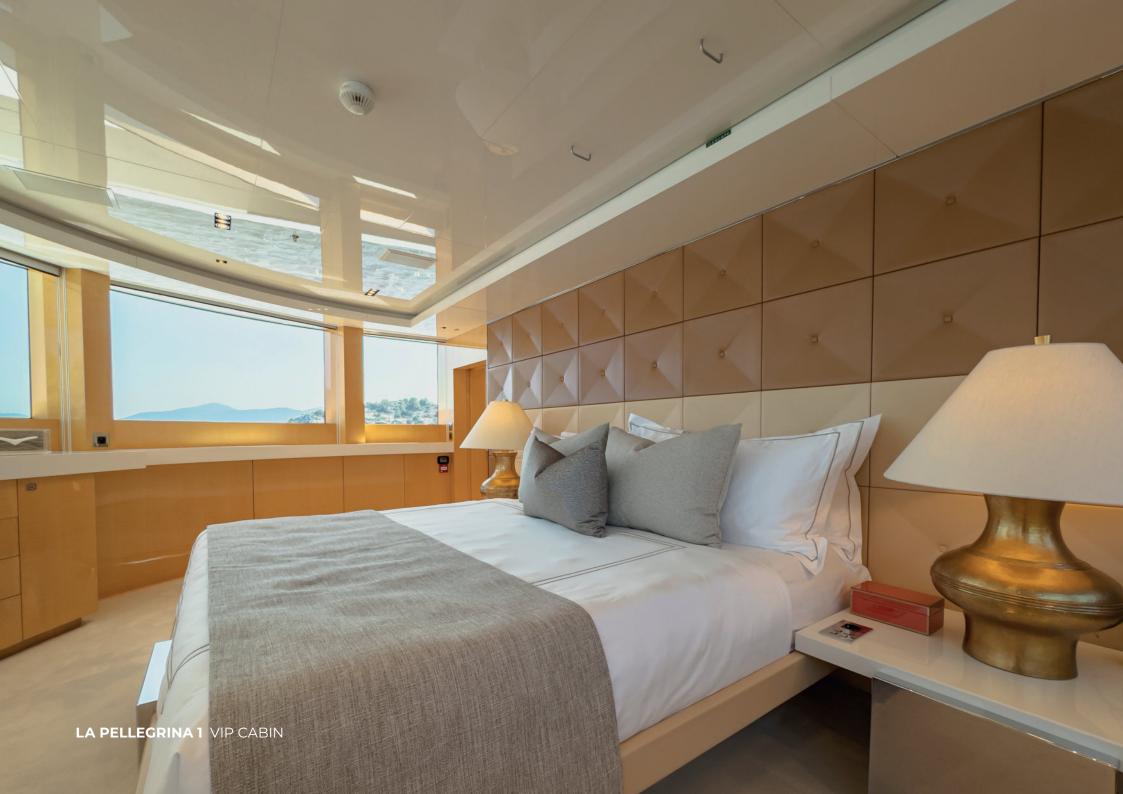

## Unique & Spacious

The opulence of this 50m motor yacht is further highlighted in the six cabins accommodating up to 12 guests. All cabins have their own entertainment centre and the finest marble in each en suite bathroom. Not to mention the master suite on the bridge deck, with its own private deck space and gym equipment, and the VIP suite located on the main deck forward, providing a 180-degree sea view.

LA PELLEGRINA 1 GUEST CABINS

**EXTERIOR LIVING** 