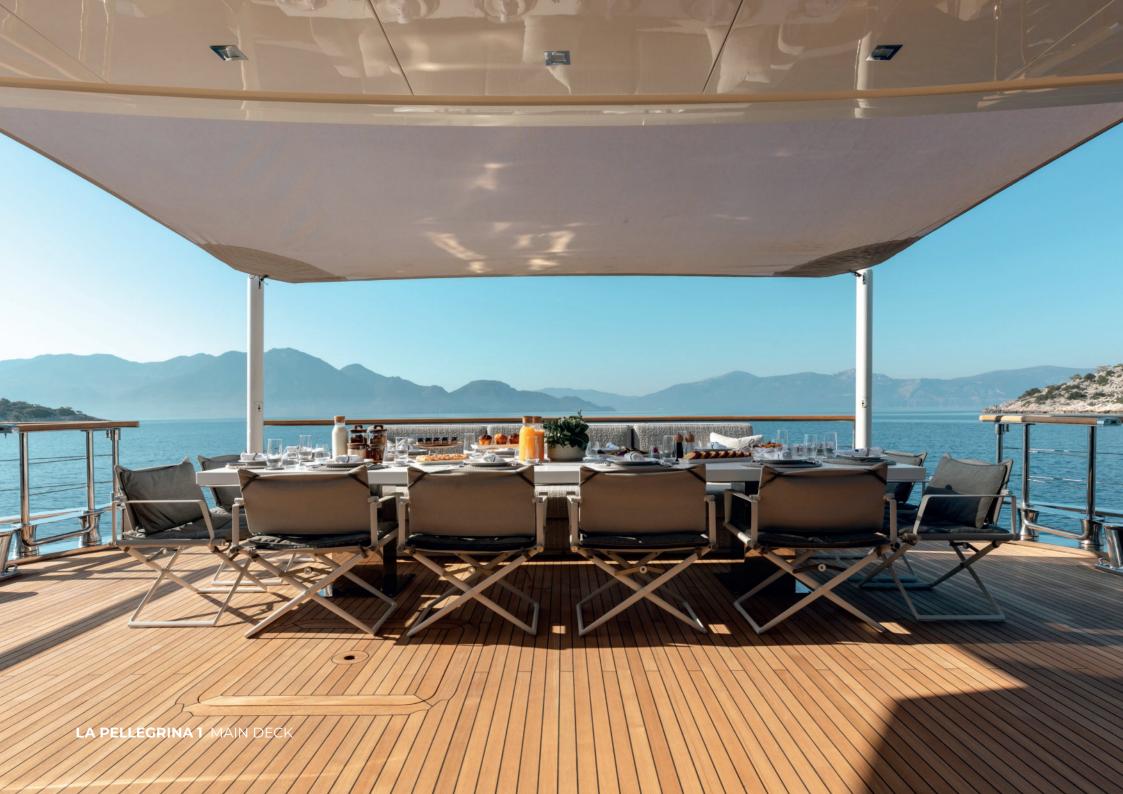

LA PELLEGRINA 1 MAIN DECK

TENDERS & TOYS

## Refreshing Splash

La Pellegrina l's outdoor areas also have noteworthy features that make her stand out in the charter market. An outdoor dining and entertaining area can be found on the sheltered, expansive aft deck. More al fresco dining can be enjoyed on the sundeck where there are three settees, or take in some rays on the comfortable sunbeds after a refreshing splash in the spa Jacuzzi.