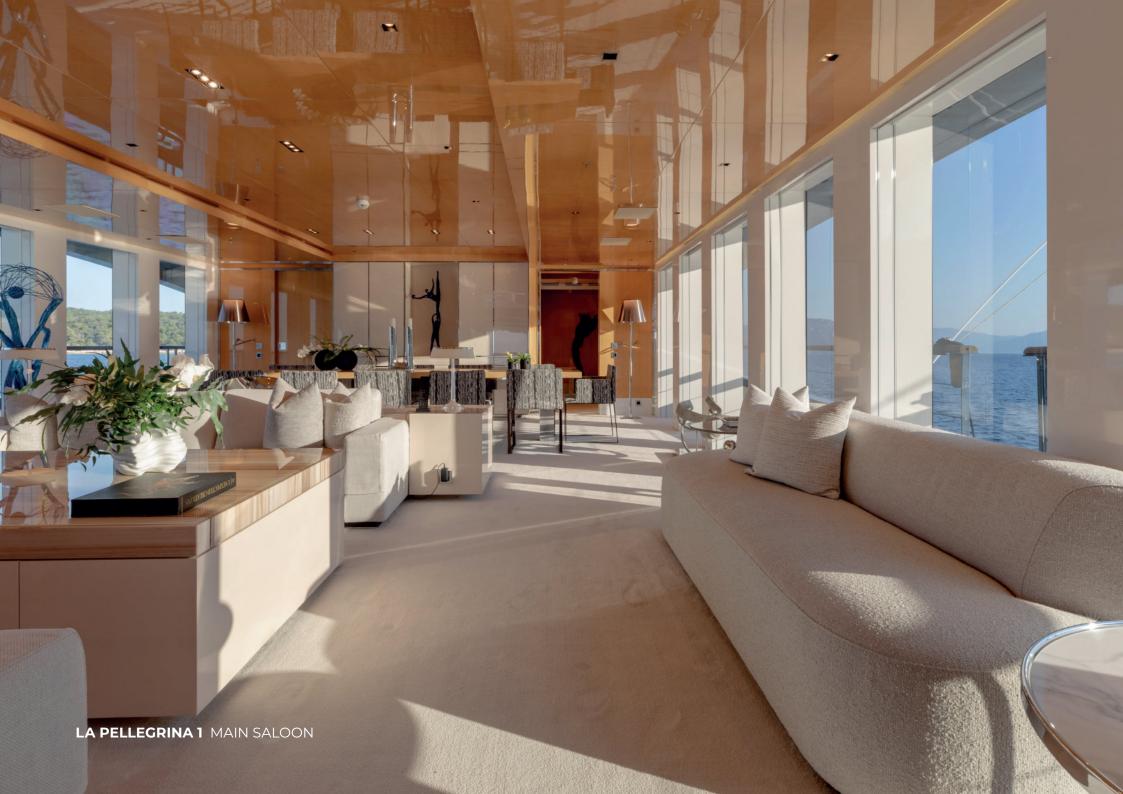

INTERIOR LIVING

## **Chic & Contemporary**

Natural light floods in through the floor-to-ceiling windows in the open-plan saloon, guiding your eyes to the yacht's elegant and impeccable furnishings. The bright space is chic and contemporary, and leads to a formal dining area.

Following the recent interior refrechement a new artwork selection has been made, complemented by some custom made for the yacht.

ACCOMMODATION