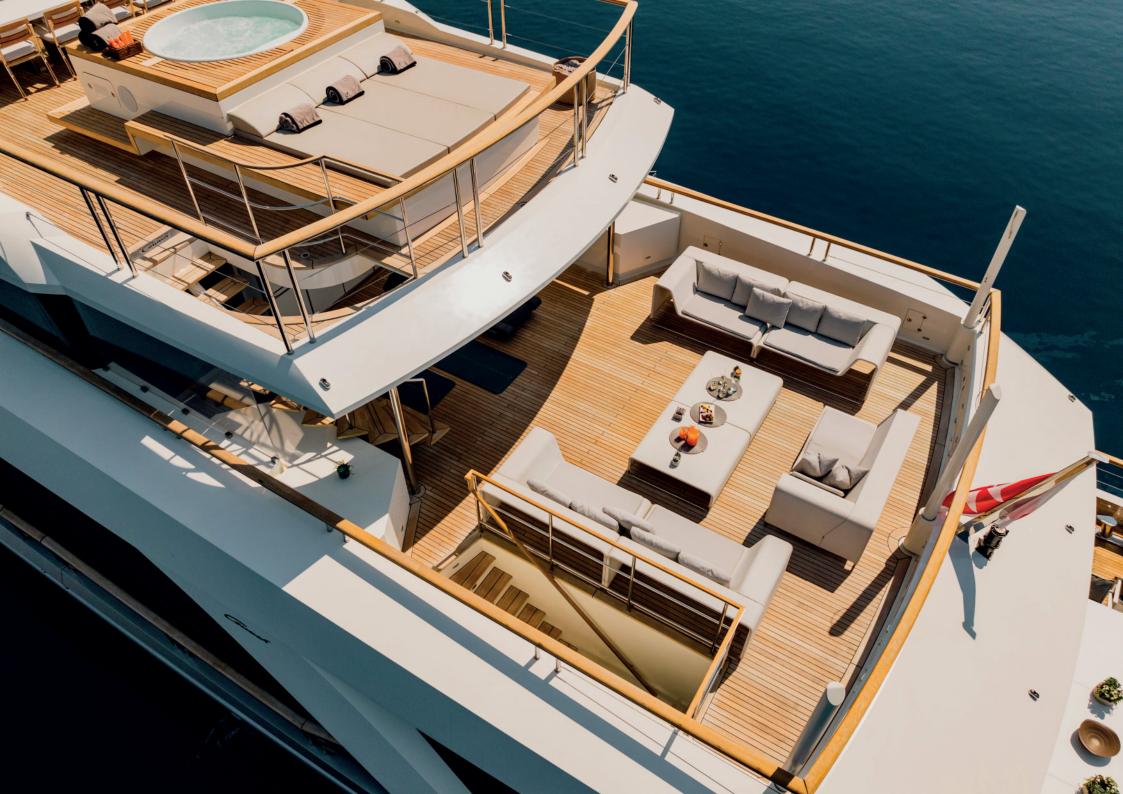

## Refreshing Splash

La Pellegrina l's outdoor areas also have noteworthy features that make her stand out in the charter market. An outdoor dining and entertaining area can be found on the sheltered, expansive aft deck. More al fresco dining can be enjoyed on the sundeck where there are three settees, or take in some rays on the comfortable sunbeds after a refreshing splash in the spa Jacuzzi.

## **SUNDECK**

EXTERIOR DINING SPACE