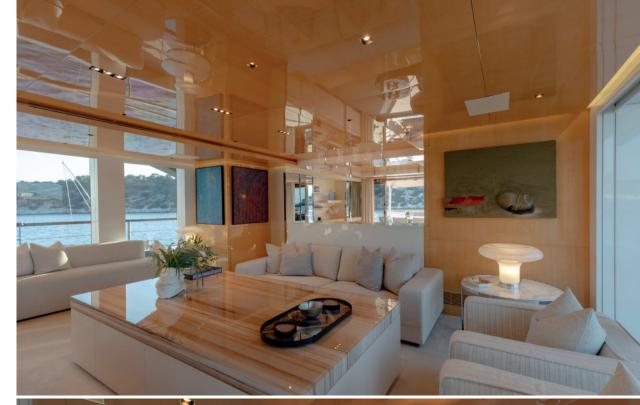

INTERIOR LIVING

## **Chic & Contemporary**

Natural light floods in through the floor-to-ceiling windows in the open-plan saloon, guiding your eyes to the yacht's elegant and impeccable furnishings. The bright space is chic and contemporary, and leads to a formal dining area.

Following the recent interior refrechement a new artwork selection has been made, complemented by some custom made for the yacht.

ACCOMMODATION