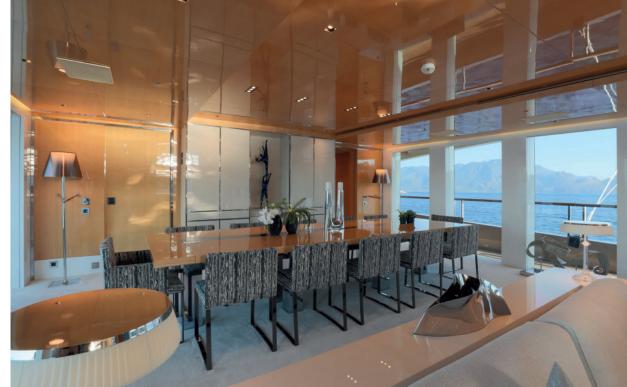

INTERIOR LIVING

## **Chic & Contemporary**

Natural light floods in through the floor-to-ceiling windows in the open-plan saloon, guiding your eyes to the yacht's elegant and impeccable furnishings. The bright space is chic and contemporary, and leads to a formal dining area.

Following the recent interior refrechement a new artwork selection has been made, complemented by some custom made for the yacht.

ACCOMMODATION