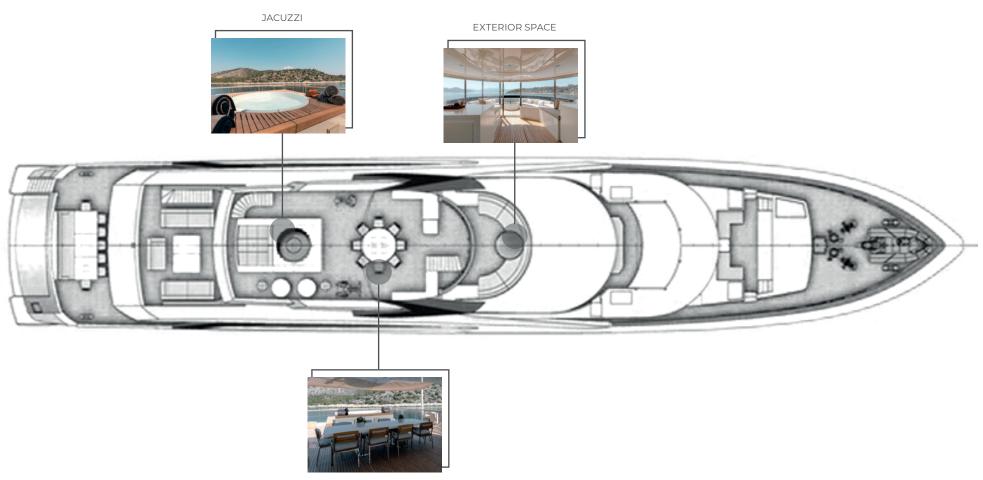

he is the perfect platform to discover the beauty of Greece and its surrounding islands.

















LA PELLEGRINA 1 MAIN DECK



TENDERS & TOYS

## What's On Board

#### **TENDER:**

· 18' (5.4m) Novurania Equator EQR 600

#### WATER TOYS:

- · 2x SEADOO SPARKS 90Cv (2020)
- 2x KNEE BOARDS
- 2x WAKEBOARDS
- 3x WATER SKIS
- 2x F5S SEA BOBS
- 2x 10ft JOBE SUPS (2020)
- · 3 SEATER JOBE BANANA (2020)
- Inflatable 2 persons sofa
- Fishing Equipment
- · 3x Jobe Infinity Seascooters
- · Extension inflatable deck
- BBQ Set up
- · Beach Set up











## **SPECIFICATION**

BUILD

**Couach Yachts** 

YEAR

2012 (2024)

LENGTH

50m (164' 1")

BEAM

9.30m (30" 6')

DRAFT

2.50m (8" 2')

GUESTS

12

CABINS

6

CREW

10

**GROSS TONNAGE** 

498

**CRUISING SPEED** 

16 Knots



## **SUNDECK**



EXTERIOR DINING SPACE

### **UPPER DECK**



MASTER CABIN

### **MAIN DECK**



### **LOWER DECK**