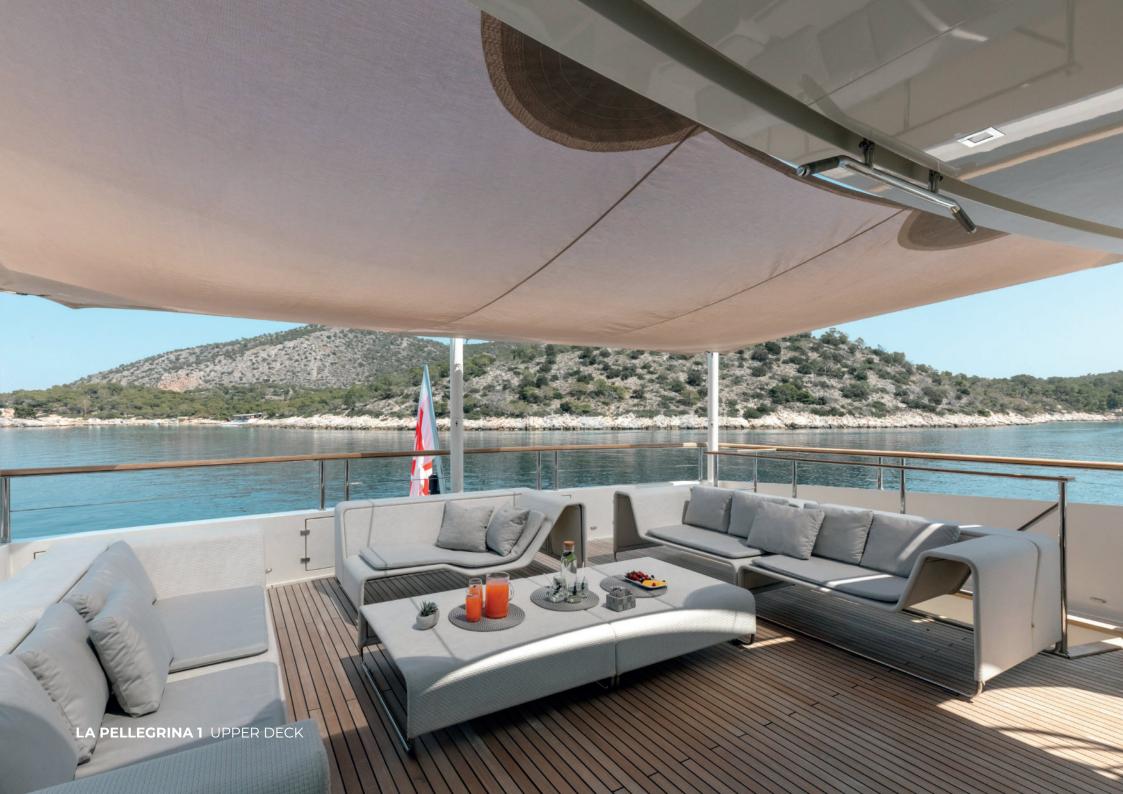

## Refreshing Splash

La Pellegrina l's outdoor areas also have noteworthy features that make her stand out in the charter market. An outdoor dining and entertaining area can be found on the sheltered, expansive aft deck. More al fresco dining can be enjoyed on the sundeck where there are three settees, or take in some rays on the comfortable sunbeds after a refreshing splash in the spa Jacuzzi.

## **SUNDECK**

EXTERIOR DINING SPACE