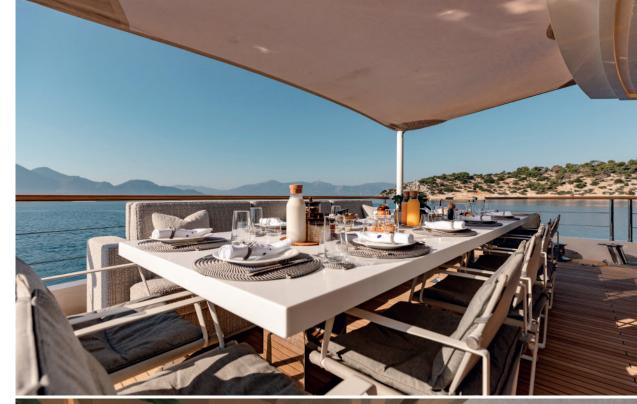

## Refreshing Splash

La Pellegrina l's outdoor areas also have noteworthy features that make her stand out in the charter market. An outdoor dining and entertaining area can be found on the sheltered, expansive aft deck. More al fresco dining can be enjoyed on the sundeck where there are three settees, or take in some rays on the comfortable sunbeds after a refreshing splash in the spa Jacuzzi.