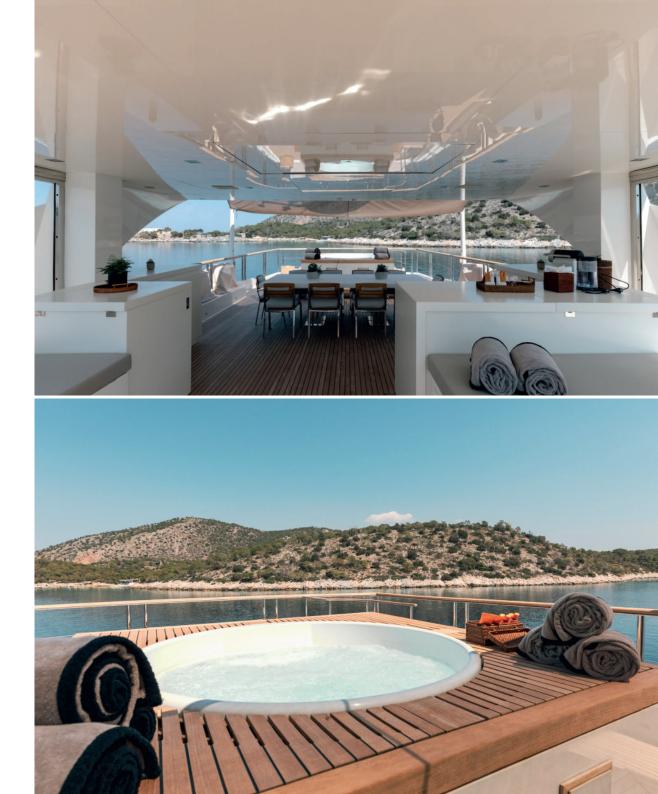

## Refreshing Splash

La Pellegrina l's outdoor areas also have noteworthy features that make her stand out in the charter market. An outdoor dining and entertaining area can be found on the sheltered, expansive aft deck. More al fresco dining can be enjoyed on the sundeck where there are three settees, or take in some rays on the comfortable sunbeds after a refreshing splash in the spa Jacuzzi.

## **SUNDECK**

EXTERIOR DINING SPACE