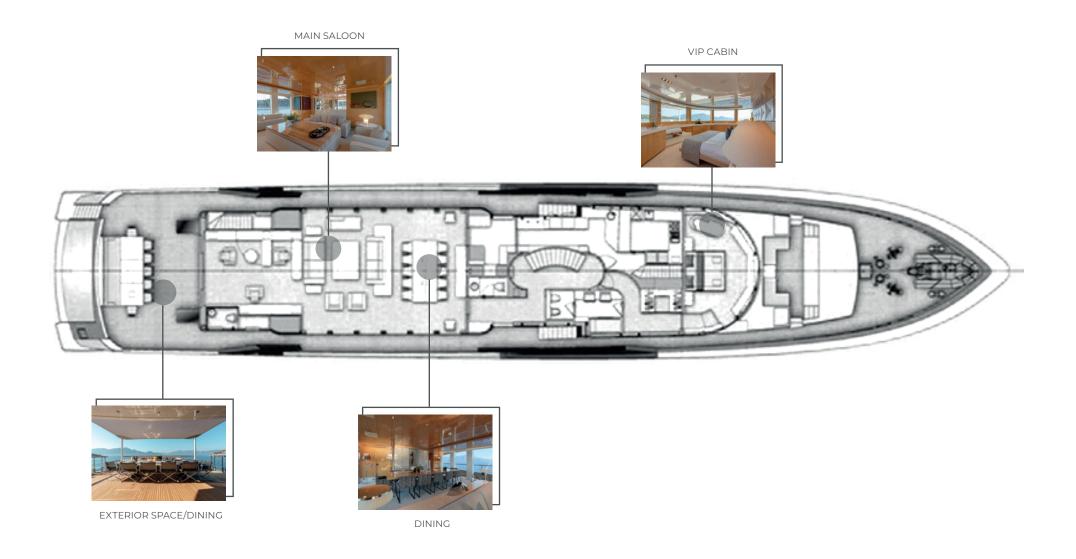

## **Chic & Contemporary**

Natural light floods in through the floor-to-ceiling windows in the open-plan saloon, guiding your eyes to the yacht's elegant and impeccable furnishings. The bright space is chic and contemporary, and leads to a formal dining area.

## Unique & Spacious

The opulence of this 50m motor yacht is further highlighted in the six cabins accommodating up to 12 guests. All cabins have their own entertainment centre and the finest marble in each en suite bathroom. Not to mention the master suite on the bridge deck, with its own private deck space and gym equipment, and the VIP suite located on the main deck forward, providing a 180-degree sea view.

### **MAIN DECK**