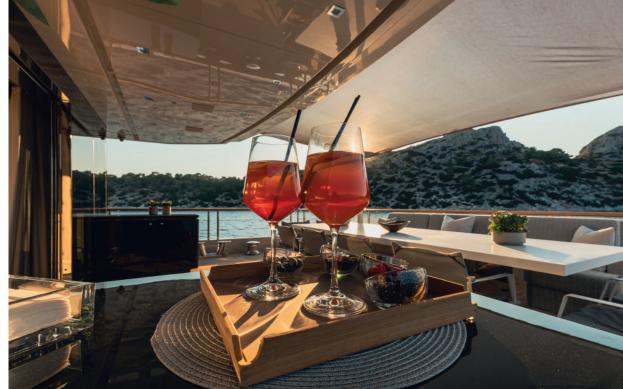

## Refreshing Splash

La Pellegrina l's outdoor areas also have noteworthy features that make her stand out in the charter market. An outdoor dining and entertaining area can be found on the sheltered, expansive aft deck. More al fresco dining can be enjoyed on the sundeck where there are three settees, or take in some rays on the comfortable sunbeds after a refreshing splash in the spa Jacuzzi.