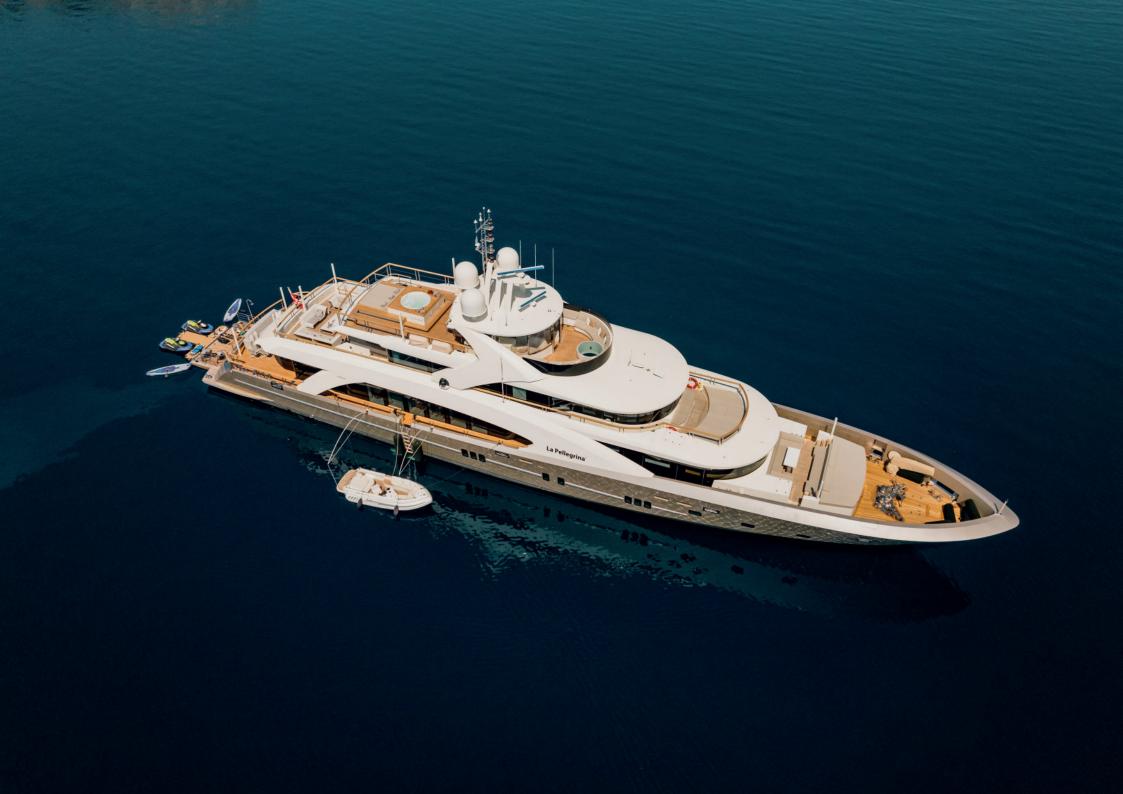

LA PELLEGRINA 1

# The perfect way to discover the beauty of Greece

La Pellegrina 1 was built in 2012 by the renowned French shipyard - Chantier Naval Couach. La Pellegrina 1's sturdy and unyielding exterior is complemented by a luxurious interior designed done this year by A.M.P. Interiors.

La Pellegrina l's hull was constructed using a Kevlar Carbon infusion process, giving her a strong, robust aesthetic along with a transatlantic range.

This is a pedigree yacht equipped with everything you need during a charter. She is the perfect platform to discover the beauty of Greece and its surrounding islands.