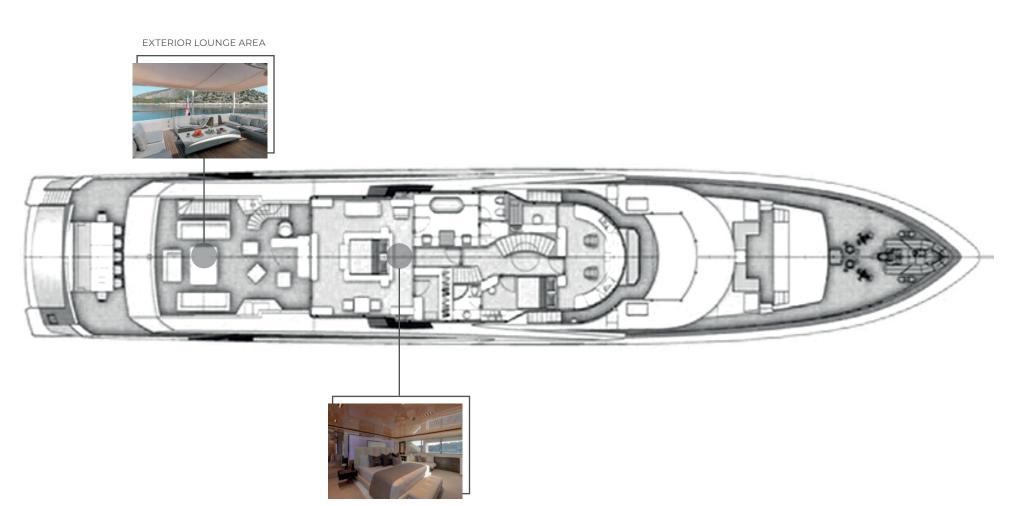

auty of Greece and its surrounding islands.

















LA PELLEGRINA 1 MAIN DECK



TENDERS & TOYS

## What's On Board

#### **TENDER:**

· 18' (5.4m) Novurania Equator EQR 600

#### WATER TOYS:

- · 2x SEADOO SPARKS 90Cv (2020)
- 2x KNEE BOARDS
- 2x WAKEBOARDS
- 3x WATER SKIS
- 2x F5S SEA BOBS
- 2x 10ft JOBE SUPS (2020)
- · 3 SEATER JOBE BANANA (2020)
- Inflatable 2 persons sofa
- Fishing Equipment
- · 3x Jobe Infinity Seascooters
- · Extension inflatable deck
- BBQ Set up
- · Beach Set up











## **SPECIFICATION**

BUILD

**Couach Yachts** 

YEAR

2012 (2024)

LENGTH

50m (164' 1")

BEAM

9.30m (30" 6')

DRAFT

2.50m (8" 2')

GUESTS

12

CABINS

6

CREW

10

**GROSS TONNAGE** 

498

**CRUISING SPEED** 

16 Knots



## **SUNDECK**



EXTERIOR DINING SPACE

### **UPPER DECK**



MASTER CABIN

### **MAIN DECK**



### **LOWER DECK**