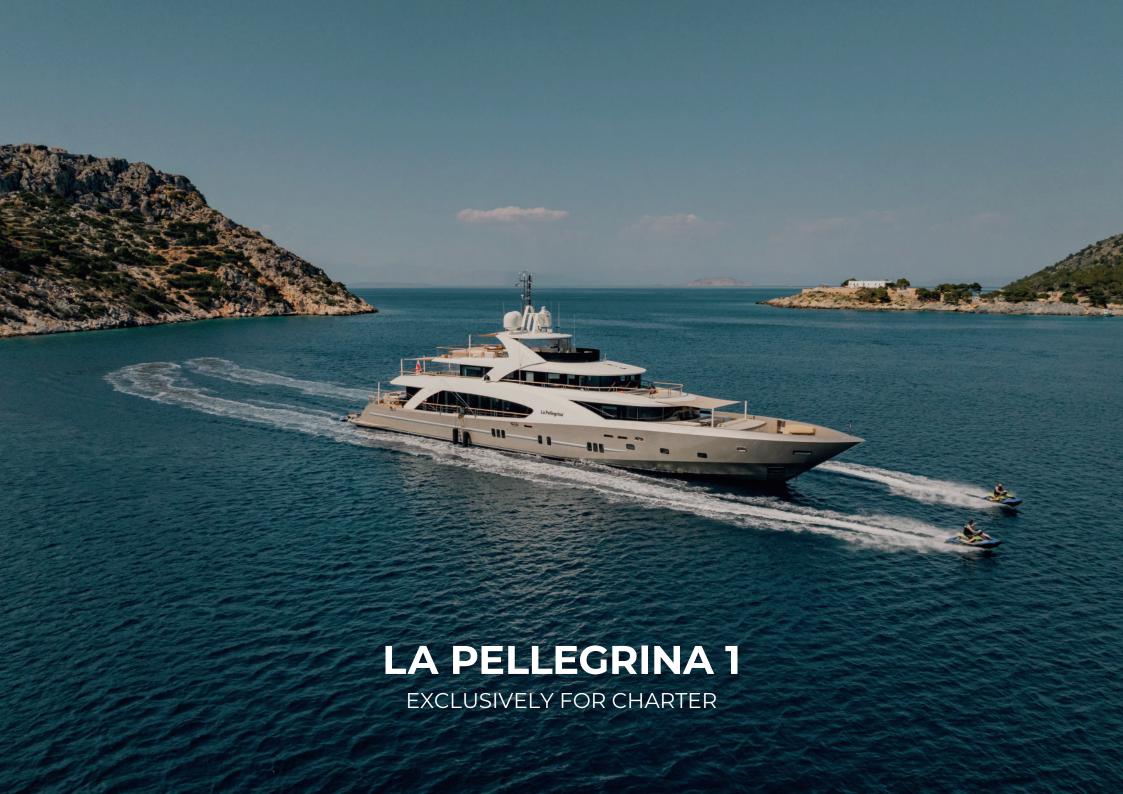

LA PELLEGRINA 1

La Pellegrina l's hull was constructed using a Kevlar Carbon infusion process, giving her a strong, robust aesthetic along with a transatlantic range.

This is a pedigree yacht equipped with everything you need during a charter. She is the perfect platform to discover the beauty of Greece and its surrounding islands.