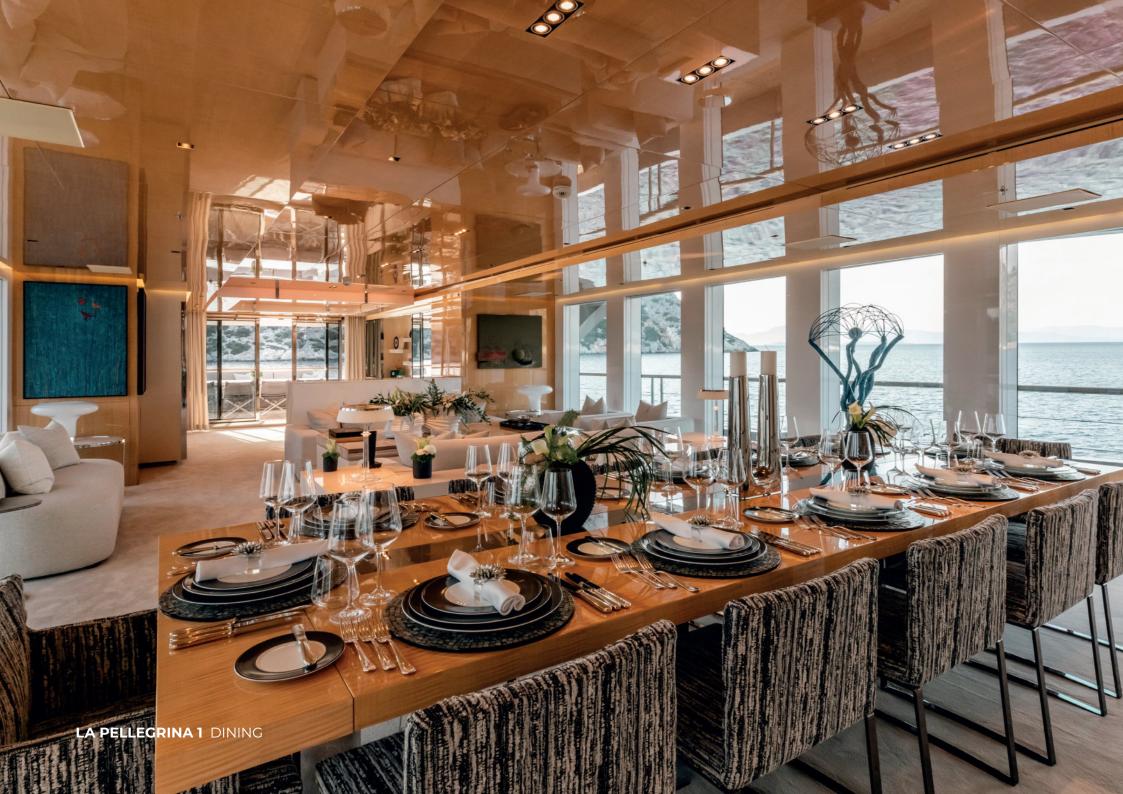

## **Chic & Contemporary**

Natural light floods in through the floor-to-ceiling windows in the open-plan saloon, guiding your eyes to the yacht's elegant and impeccable furnishings. The bright space is chic and contemporary, and leads to a formal dining area.

Following the recent interior refrechement a new artwork selection has been made, complemented by some custom made for the yacht.

ACCOMMODATION