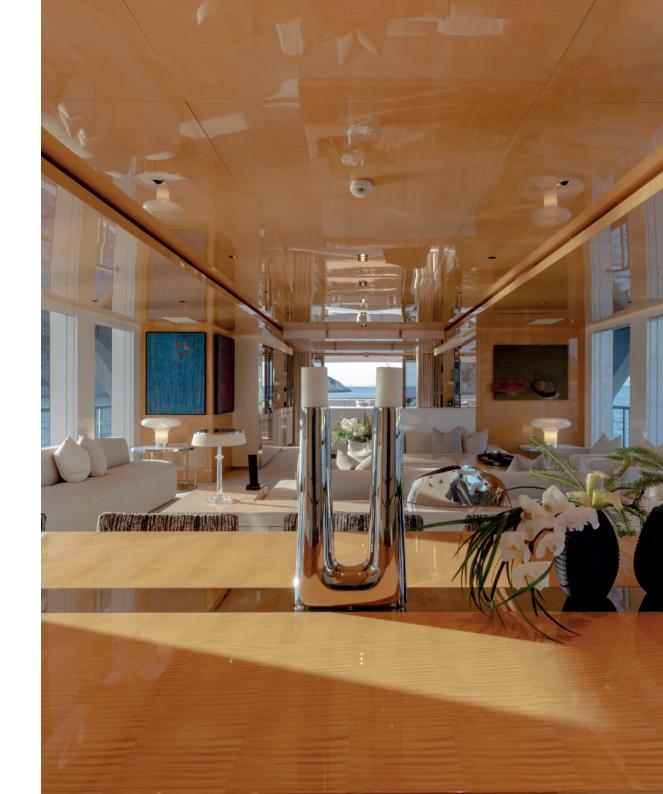

## **Chic & Contemporary**

Natural light floods in through the floor-to-ceiling windows in the open-plan saloon, guiding your eyes to the yacht's elegant and impeccable furnishings. The bright space is chic and contemporary, and leads to a formal dining area.

Following the recent interior refrechement a new artwork selection has been made, complemented by some custom made for the yacht.

ACCOMMODATION