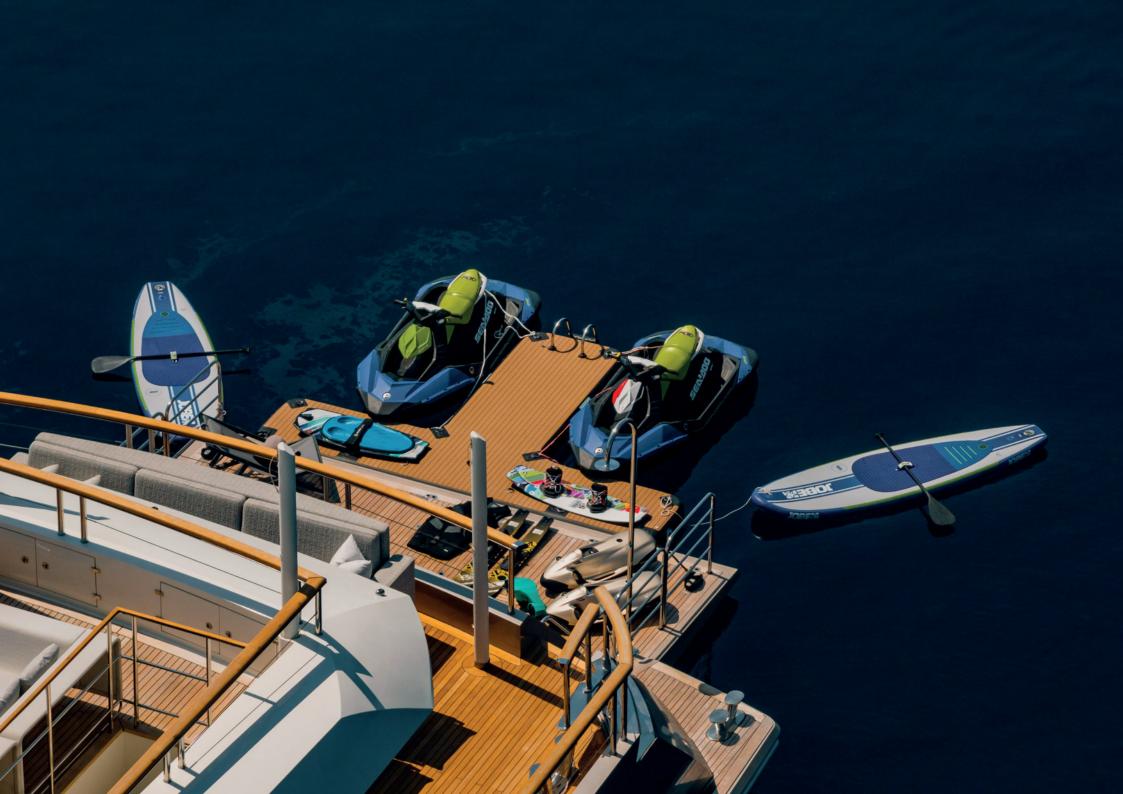

## What's On Board

#### WATER TOYS:

- · 2x SEADOO SPARKS 90Cv (2020)
- 2x KNEE BOARDS
- 2x WAKEBOARDS
- 3x WATER SKIS
- 2x F5S SEA BOBS
- 2x 10ft JOBE SUPS (2020)
- · 3 SEATER JOBE BANANA (2020)
- Inflatable 2 persons sofa
- Fishing Equipment
- · 3x Jobe Infinity Seascooters
- · Extension inflatable deck
- BBQ Set up
- · Beach Set up