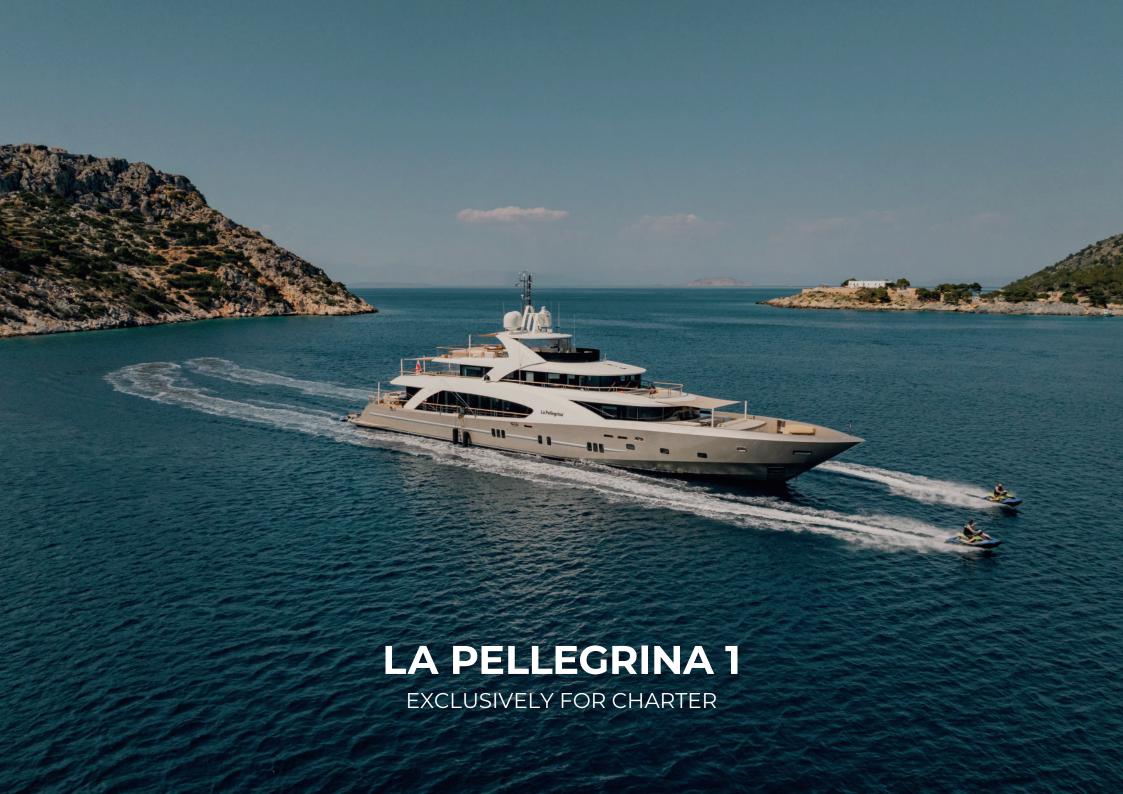

LA PELLEGRINA 1

# The perfect way to discover the beauty of Greece

La Pellegrina 1 was built in 2012 by the renowned French shipyard - Chantier Naval Couach. La Pellegrina 1's sturdy and unyielding exterior is complemented by a luxurious interior designed done this year by A.M.P. Interiors.

La Pellegrina l's hull was constructed using a Kevlar Carbon infusion process, giving her a strong, robust aesthetic along with a transatlantic range.

This is a pedigree yacht equipped with everything you need during a charter. She is the perfect platform to discover the beauty of Greece and its surrounding islands.