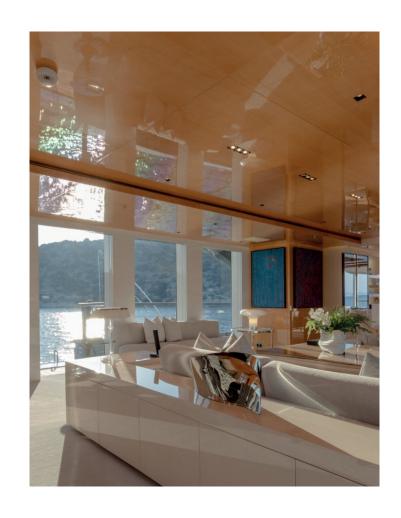

INTERIOR LIVING

## **Chic & Contemporary**

Natural light floods in through the floor-to-ceiling windows in the open-plan saloon, guiding your eyes to the yacht's elegant and impeccable furnishings. The bright space is chic and contemporary, and leads to a formal dining area.

Following the recent interior refrechement a new artwork selection has been made, complemented by some custom made for the yacht.

ACCOMMODATION