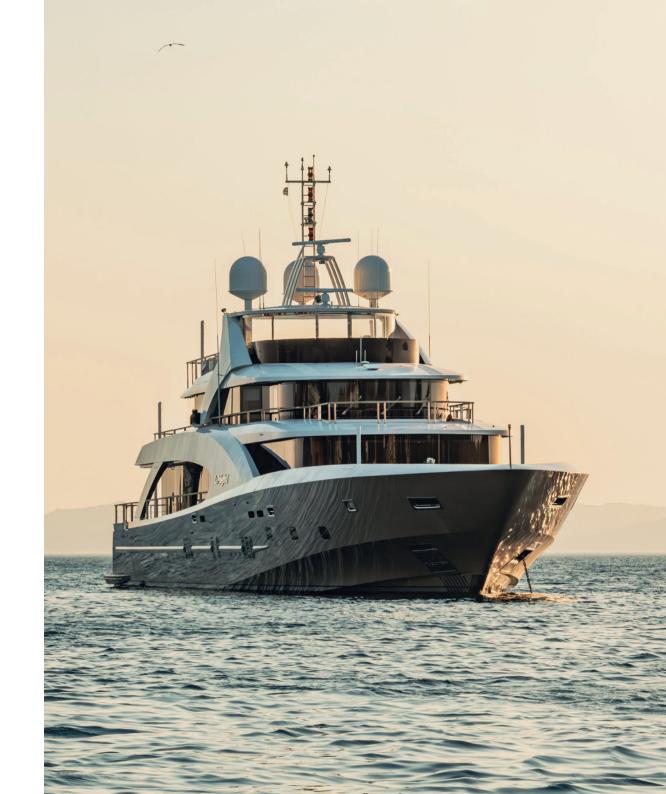

La Pellegrina l's hull was constructed using a Kevlar Carbon infusion process, giving her a strong, robust aesthetic along with a transatlantic range.

This is a pedigree yacht equipped with everything you need during a charter. She is the perfect platform to discover the beauty of Greece and its surrounding islands.

## **SPECIFICATION**

BUILD

**Couach Yachts** 

YEAR

2012 (2024)

LENGTH

50m (164' 1")

BEAM