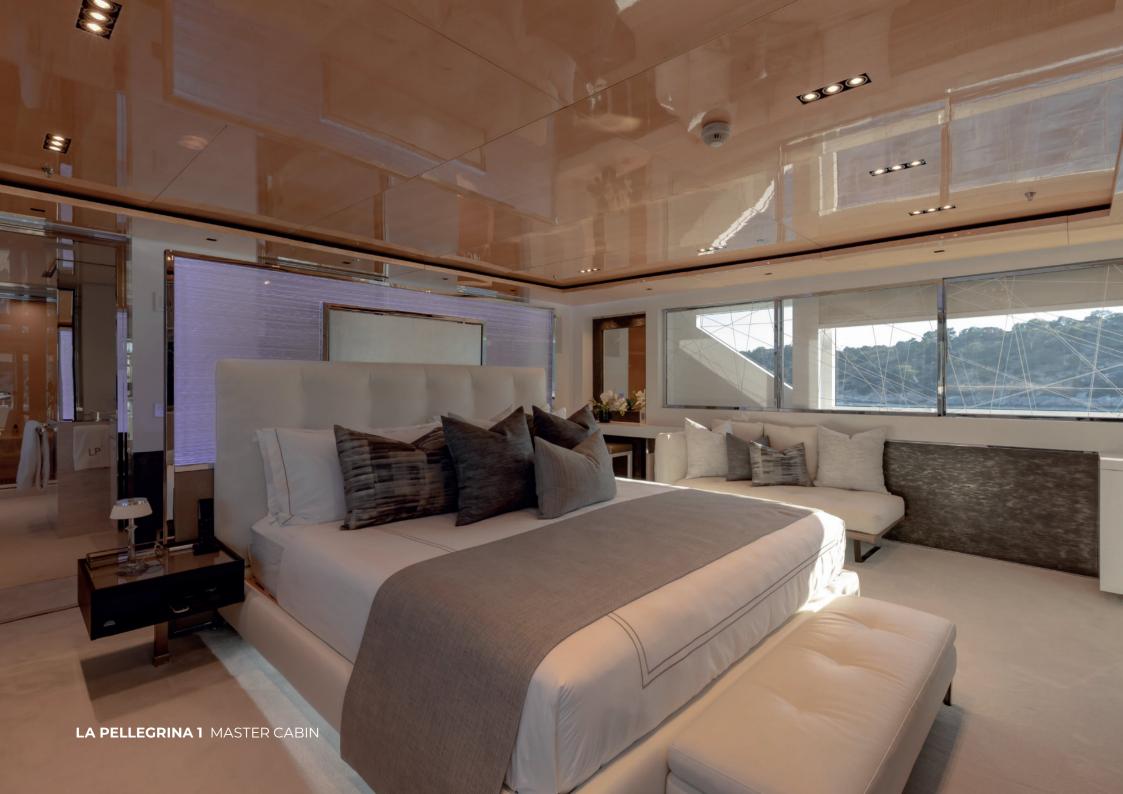

## Unique & Spacious

The opulence of this 50m motor yacht is further highlighted in the six cabins accommodating up to 12 guests. All cabins have their own entertainment centre and the finest marble in each en suite bathroom. Not to mention the master suite on the bridge deck, with its own private deck space and gym equipment, and the VIP suite located on the main deck forward, providing a 180-degree sea view.

### **UPPER DECK**

MASTER CABIN