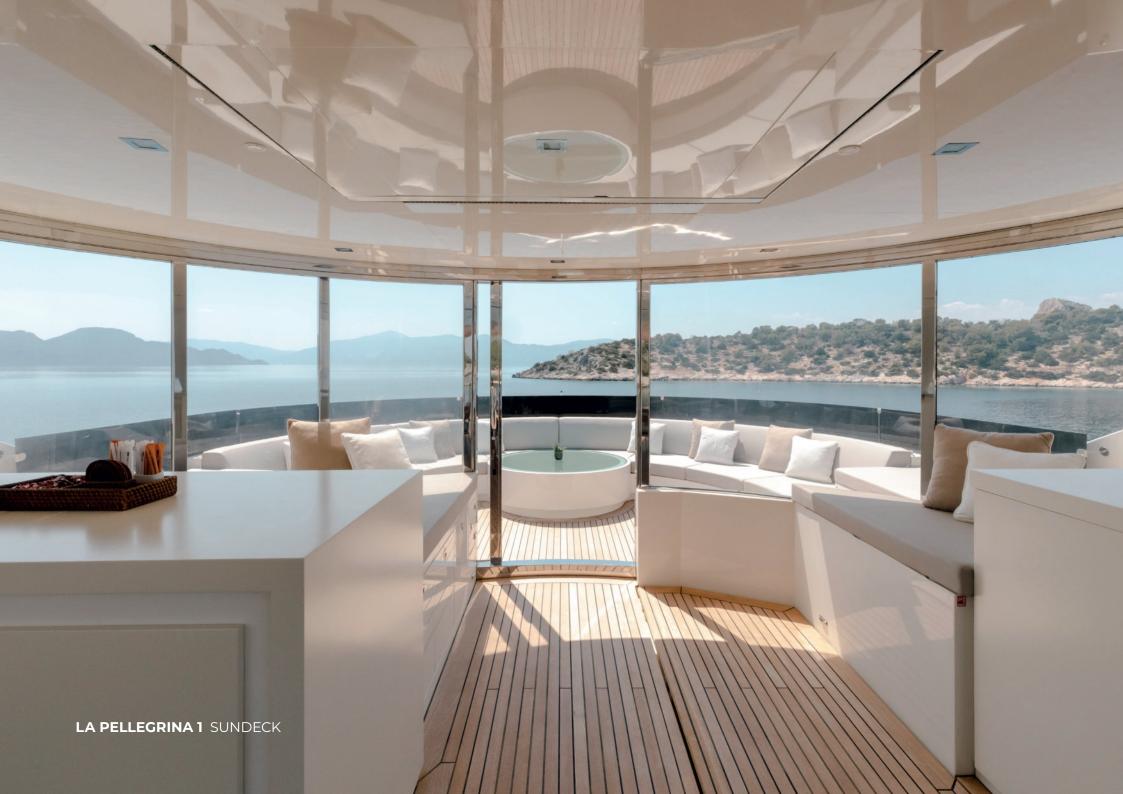

w.

















LA PELLEGRINA 1 GUEST CABINS

**EXTERIOR LIVING** 

## Refreshing Splash

La Pellegrina l's outdoor areas also have noteworthy features that make her stand out in the charter market. An outdoor dining and entertaining area can be found on the sheltered, expansive aft deck. More al fresco dining can be enjoyed on the sundeck where there are three settees, or take in some rays on the comfortable sunbeds after a refreshing splash in the spa Jacuzzi.

La Pellegrina l's hull was constructed using a Kevlar Carbon infusion process, giving her a strong, robust aesthetic along with a transatlantic range.

This is a pedigree yacht equipped with everything you need during a charter. She is the perfect platform to discover the beauty of Greece and its surrounding islands.

















LA PELLEGRINA 1 MAIN DECK



TENDERS & TOYS

## What's On Board

#### **TENDER:**

· 18' (5.4m) Novurania Equator EQR 600

#### WATER TOYS:

- · 2x SEADOO SPARKS 90Cv (2020)
- 2x KNEE BOARDS
- 2x WAKEBOARDS
- 3x WATER SKIS
- 2x F5S SEA BOBS
- 2x 10ft JOBE SUPS (2020)
- · 3 SEATER JOBE BANANA (2020)
- Inflatable 2 persons sofa
- Fishing Equipment
- · 3x Jobe Infinity Seascooters
- · Extension inflatable deck
- BBQ Set up
- · Beach Set up











## **SPECIFICATION**

BUILD

**Couach Yachts** 

YEAR

2012 (2024)

LENGTH

50m (164' 1")

BEAM

9.30m (30" 6')

DRAFT

2.50m (8" 2')

GUESTS

12

CABINS

6

CREW

10

**GROSS TONNAGE** 

498

**CRUISING SPEED** 

16 Knots



## **SUNDECK**



EXTERIOR DINING SPACE

### **UPPER DECK**



MASTER CABIN

### **MAIN DECK**



### **LOWER DECK