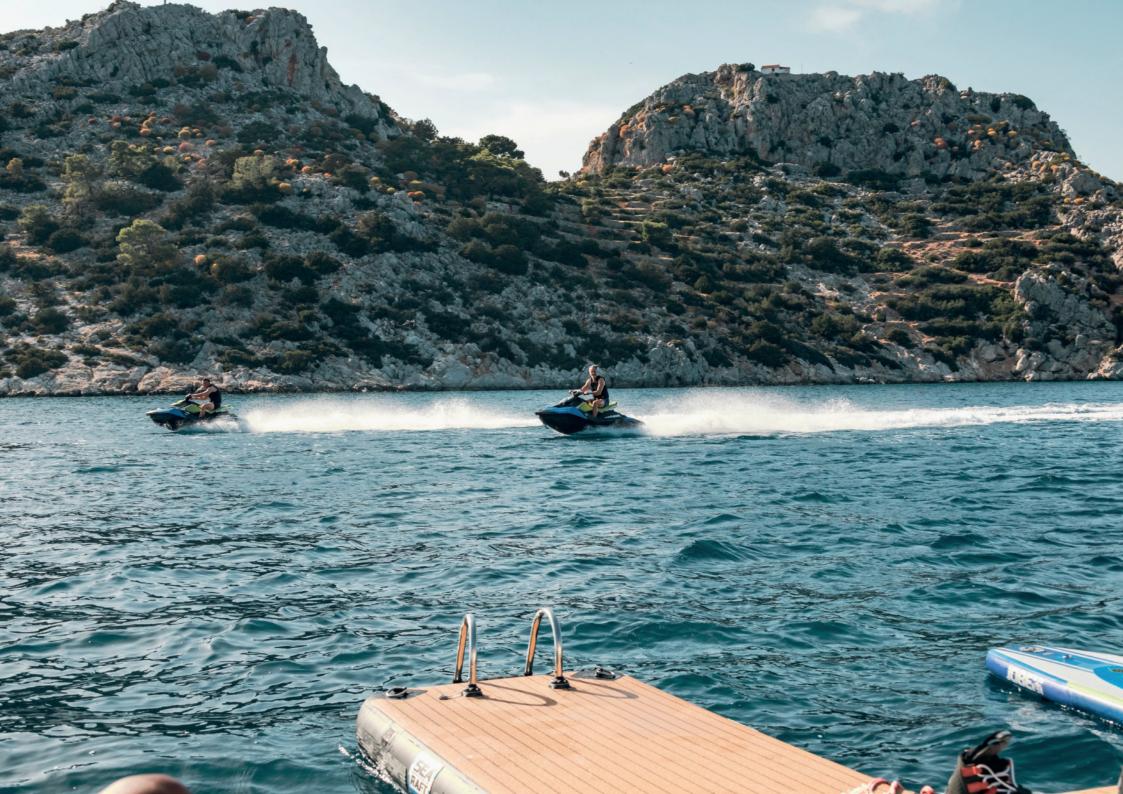

#### WATER TOYS:

- · 2x SEADOO SPARKS 90Cv (2020)
- 2x KNEE BOARDS
- 2x WAKEBOARDS
- 3x WATER SKIS
- 2x F5S SEA BOBS
- 2x 10ft JOBE SUPS (2020)
- · 3 SEATER JOBE BANANA (2020)
- Inflatable 2 persons sofa
- Fishing Equipment
- · 3x Jobe Infinity Seascooters
- · Extension inflatable deck
- BBQ Set up
- · Beach Set up