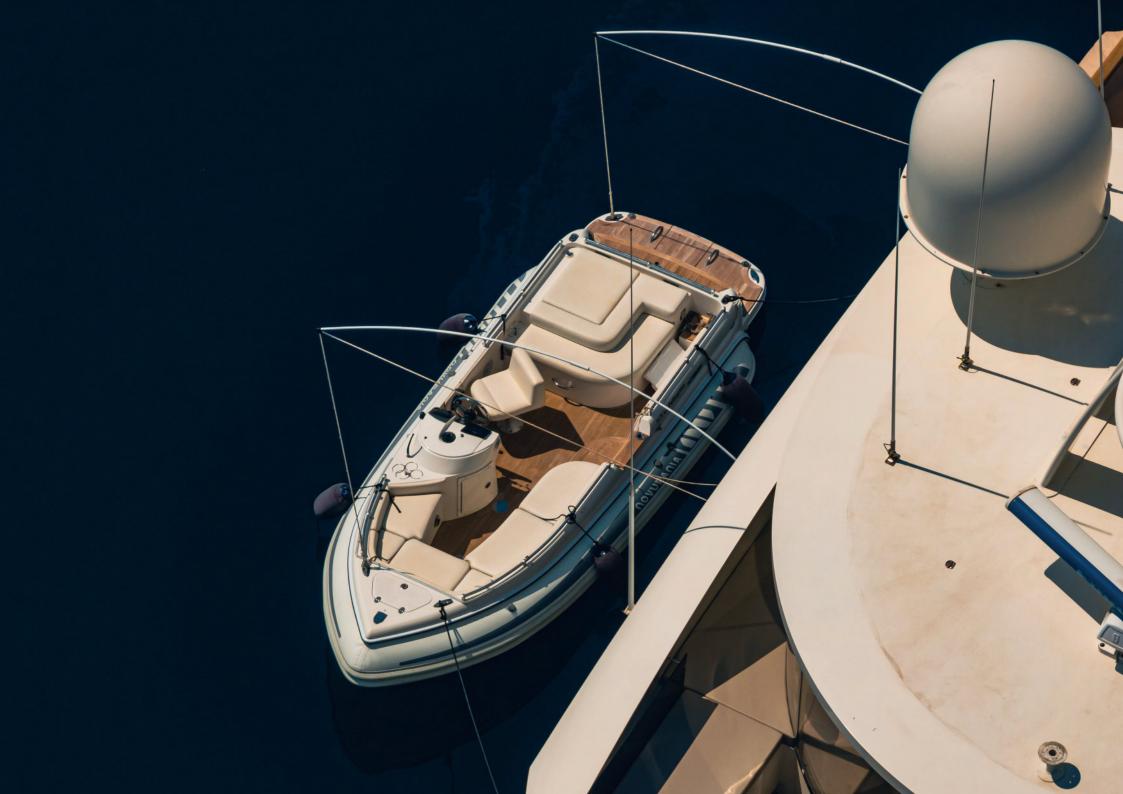

e spa Jacuzzi.

La Pellegrina l's hull was constructed using a Kevlar Carbon infusion process, giving her a strong, robust aesthetic along with a transatlantic range.

This is a pedigree yacht equipped with everything you need during a charter. She is the perfect platform to discover the beauty of Greece and its surrounding islands.

















LA PELLEGRINA 1 MAIN DECK



TENDERS & TOYS

## What's On Board

#### **TENDER:**

· 18' (5.4m) Novurania Equator EQR 600

#### WATER TOYS:

- · 2x SEADOO SPARKS 90Cv (2020)
- 2x KNEE BOARDS
- 2x WAKEBOARDS
- 3x WATER SKIS
- 2x F5S SEA BOBS
- 2x 10ft JOBE SUPS (2020)
- · 3 SEATER JOBE BANANA (2020)
- Inflatable 2 persons sofa
- Fishing Equipment
- · 3x Jobe Infinity Seascooters
- · Extension inflatable deck
- BBQ Set up
- · Beach Set up











## **SPECIFICATION**

BUILD

**Couach Yachts** 

YEAR

2012 (2024)

LENGTH

50m (164' 1")

BEAM

9.30m (30" 6')

DRAFT

2.50m (8" 2')

GUESTS

12

CABINS

6

CREW

10

**GROSS TONNAGE** 

498

**CRUISING SPEED** 

16 Knots



## **SUNDECK**



EXTERIOR DINING SPACE

### **UPPER DECK**



MASTER CABIN

### **MAIN DECK**



### **LOWER DECK**