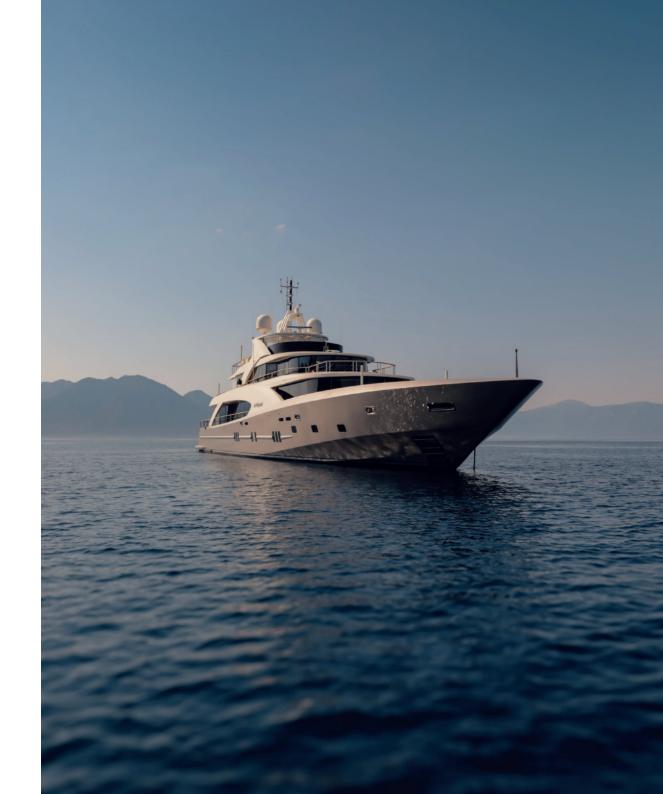

# The perfect way to discover the beauty of Greece

La Pellegrina 1 was built in 2012 by the renowned French shipyard - Chantier Naval Couach. La Pellegrina 1's sturdy and unyielding exterior is complemented by a luxurious interior designed done this year by A.M.P. Interiors.

La Pellegrina l's hull was constructed using a Kevlar Carbon infusion process, giving her a strong, robust aesthetic along with a transatlantic range.

This is a pedigree yacht equipped with everything you need during a charter. She is the perfect platform to discover the beauty of Greece and its surrounding islands.