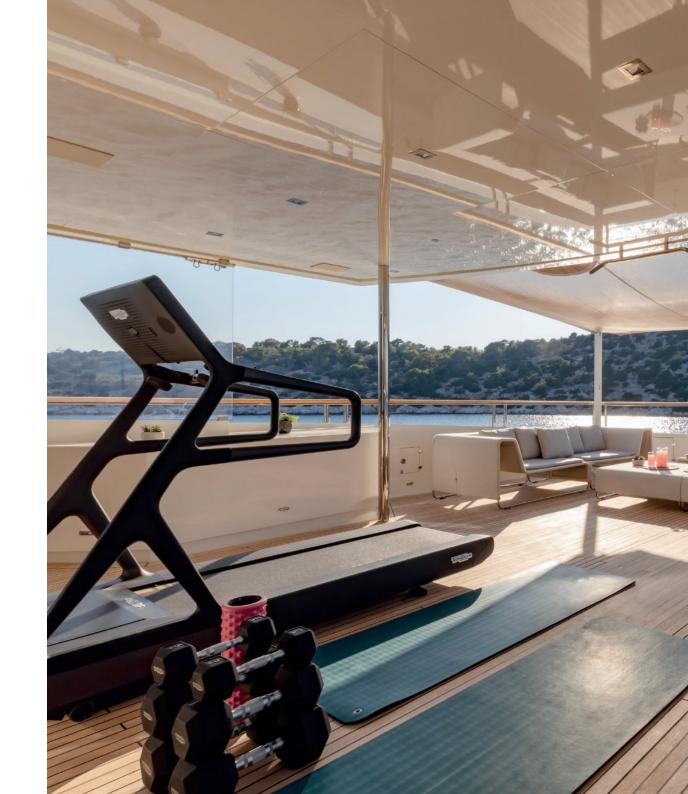

## Unique & Spacious

The opulence of this 50m motor yacht is further highlighted in the six cabins accommodating up to 12 guests. All cabins have their own entertainment centre and the finest marble in each en suite bathroom. Not to mention the master suite on the bridge deck, with its own private deck space and gym equipment, and the VIP suite located on the main deck forward, providing a 180-degree sea view.