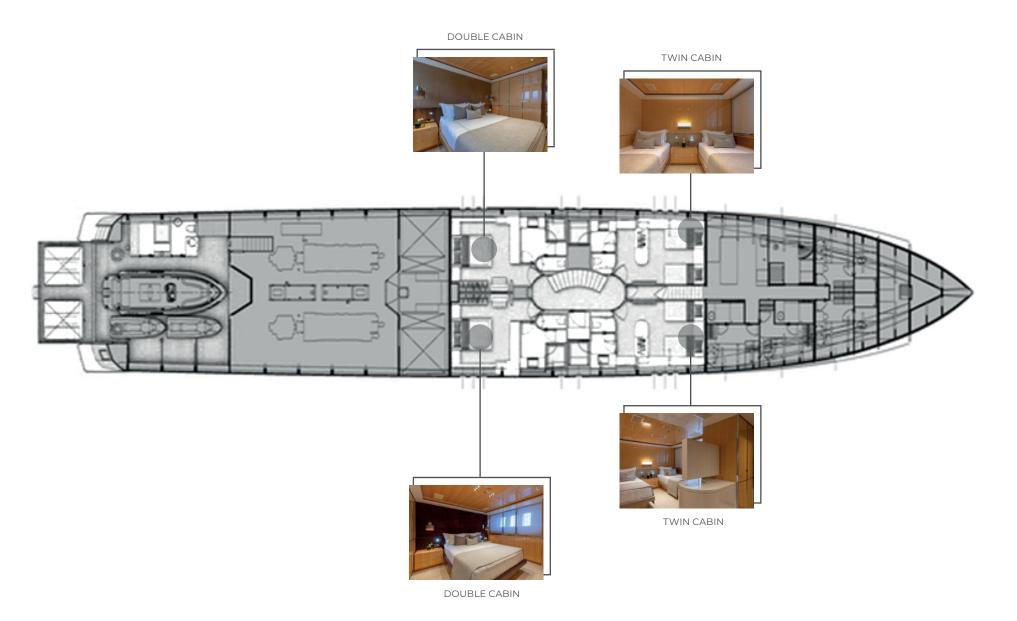

## Unique & Spacious

The opulence of this 50m motor yacht is further highlighted in the six cabins accommodating up to 12 guests. All cabins have their own entertainment centre and the finest marble in each en suite bathroom. Not to mention the master suite on the bridge deck, with its own private deck space and gym equipment, and the VIP suite located on the main deck forward, providing a 180-degree sea view.

### **LOWER DECK**