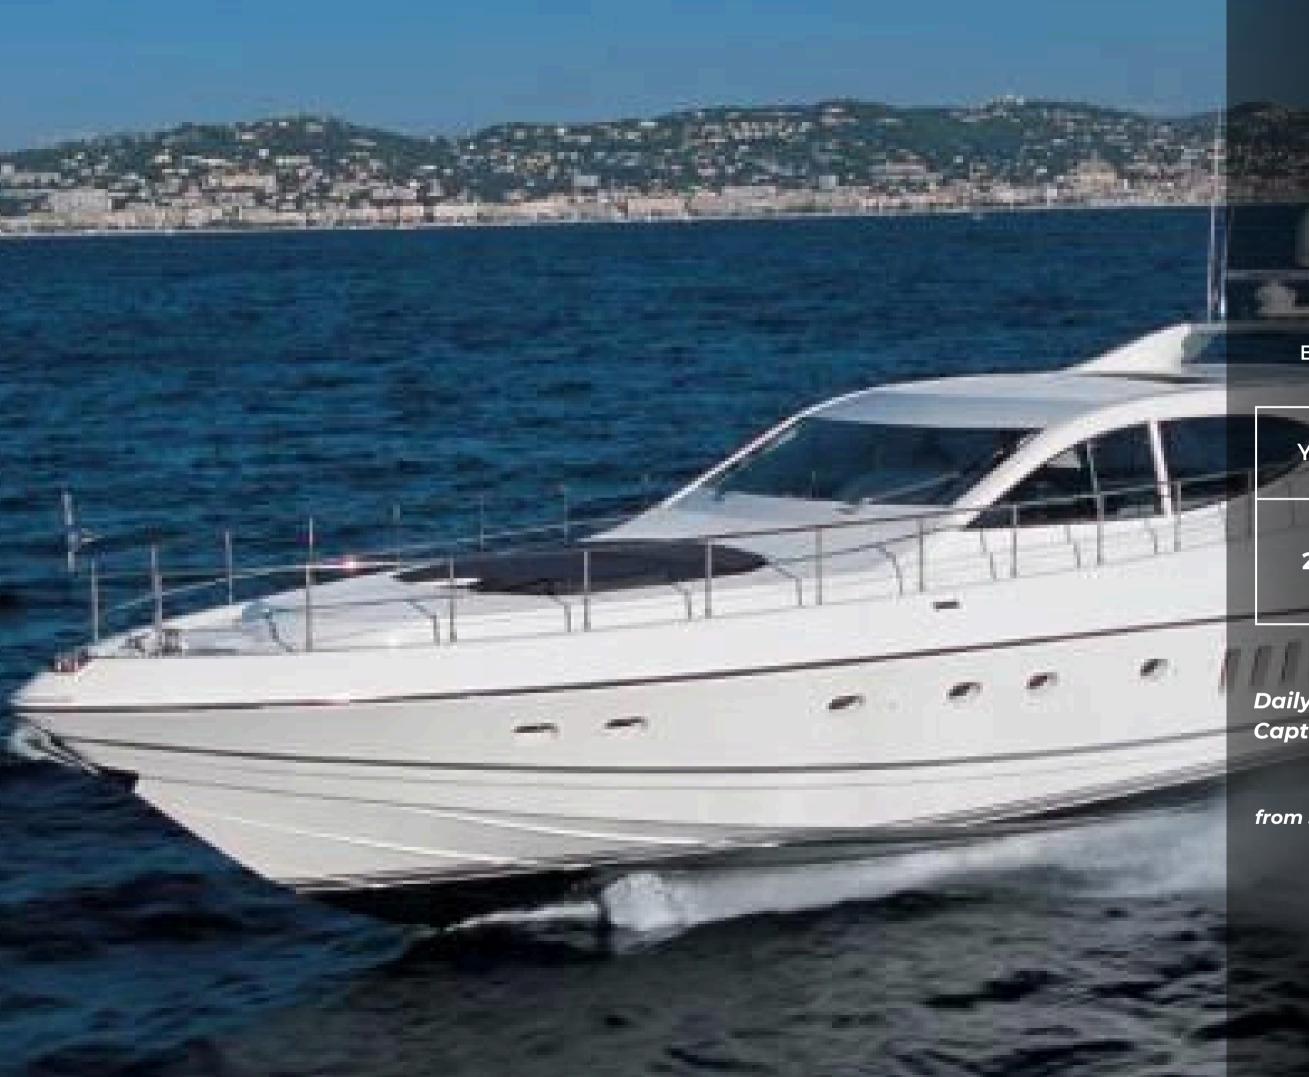

## CRISTAL LEOPARD 24

The Cristal 1 is a sleek, dynamic dayboat that effortlessly marries performance with refined comfort. Its elegant lines and inviting deck spaces set the stage for both tranquil cruising and vibrant charter moments, promising an unforgettable escape on the water.

## CRISTALI LEOPARD 24

BEDROOM 2 CREW 30 KN ANTIBES 12 PAX

| YEAR | LENTH   | BEAM   | ENGINE       |
|------|---------|--------|--------------|
| 2005 | 24,00 M | 5.00 M | 2x 500<br>CV |

Daily Chartrer from 09:30 to 18:30 Captain Included