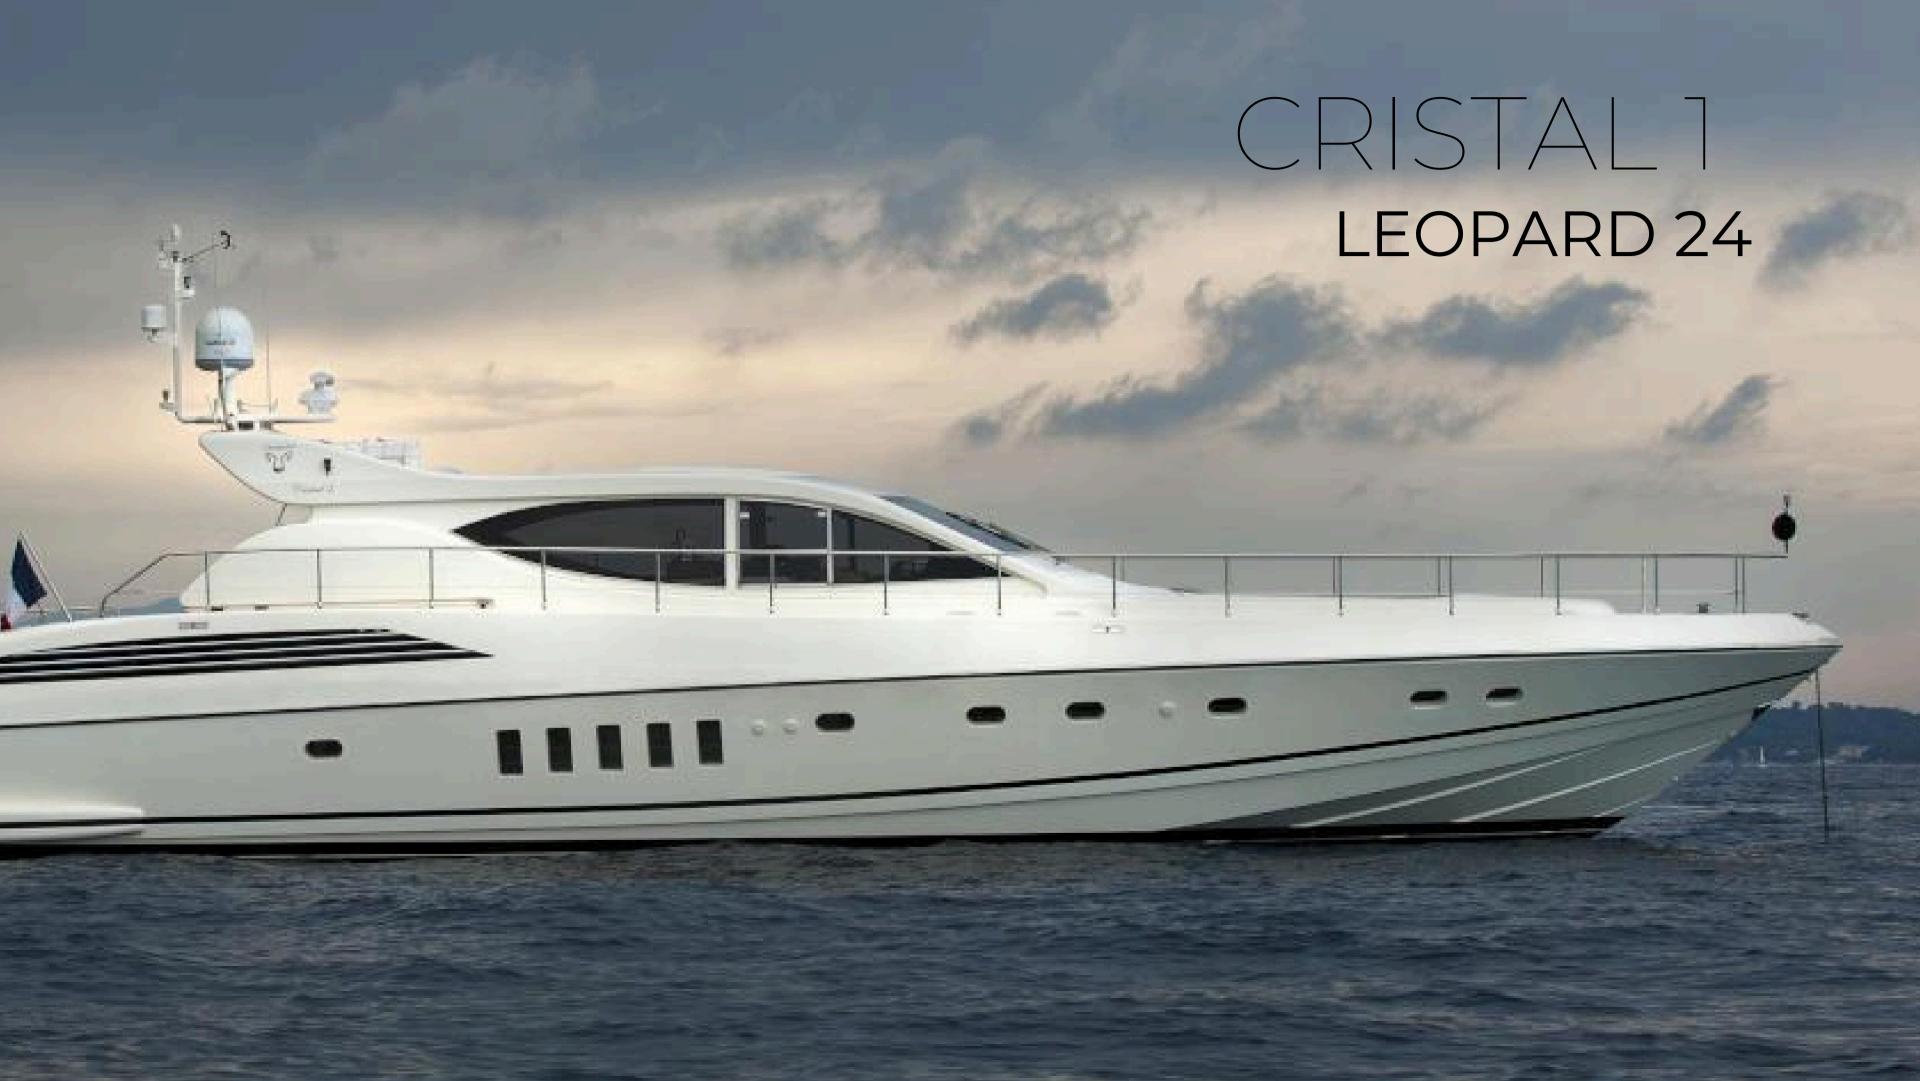

## CRISTAL LEOPARD 24

The Cristal 1 is a sleek, dynamic dayboat that effortlessly marries performance with refined comfort. Its elegant lines and inviting deck spaces set the stage for both tranquil cruising and vibrant charter moments, promising an unforgettable escape on the water.

## CRISTALI LEOPARD 24

BEDROOM 2 CREW 30 KN ANTIBES 12 PAX

| YEAR | LENTH   | BEAM   | ENGINE       |
|------|---------|--------|--------------|
| 2005 | 24,00 M | 5.00 M | 2x 500<br>CV |

Daily Chartrer from 09:30 to 18:30 Captain Included