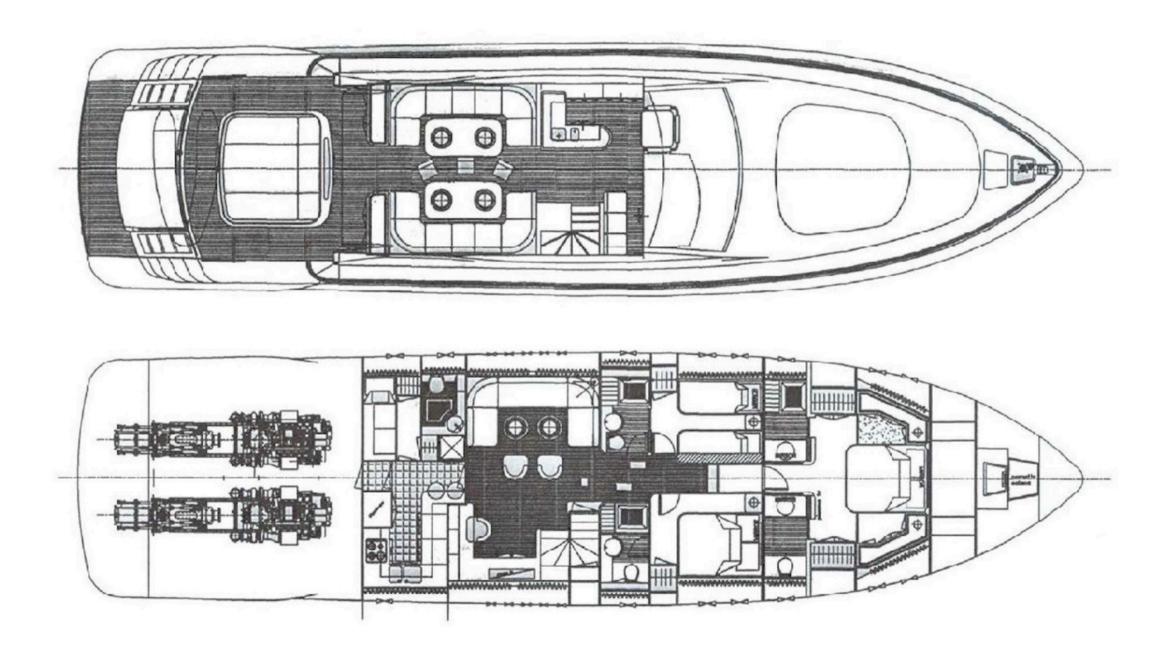

LEOPARD 24

The Cristal 1 is a sleek, dynamic dayboat that effortlessly marries performance with refined comfort. Its elegant lines and inviting deck spaces set the stage for both tranquil cruising and vibrant charter moments, promising an unforgettable escape on the water.





The Cristal 1's upper deck living area provides a bright, open space to unwind or entertain. Plush seating, contemporary decoration and expansive views blend seamlessly for a social atmosphere that's both sophisticated and relaxed.







## INSIDE / CABINS

Inside the Cristal 1, dark wood finishes and plush furnishings create an atmosphere of understated luxury. The master suite offers a cozy retreat with warm lighting and ample lounging space, perfect for unwinding in comfort after a day at sea.





## LAYOUT





## CRISTALI LEOPARD 24











BEDROOM 2 CREW 30 KN ANTIBES 12 PAX

| YEAR | LENTH   | BEAM   | ENGINE       |
|------|---------|--------|--------------|
| 2005 | 24,00 M | 5.00 M | 2x 500<br>CV |

Daily Chartrer from 09:30 to 18:30 Captain Included

from: 4 000 € \* T.T.C.