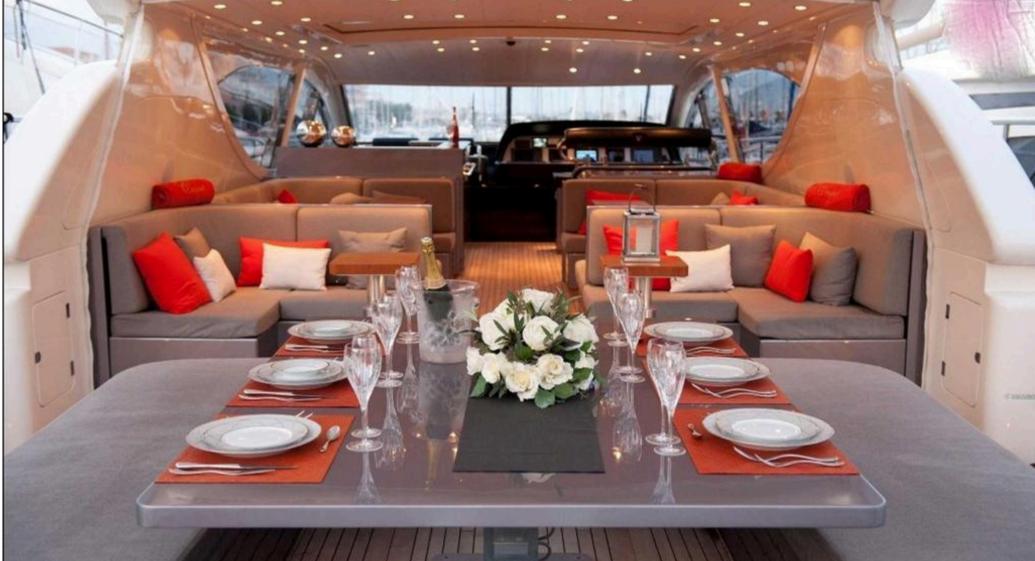

The Cristal 1's upper deck living area provides a bright, open space to unwind or entertain. Plush seating, contemporary decoration and expansive views blend seamlessly for a social atmosphere that's both sophisticated and relaxed.