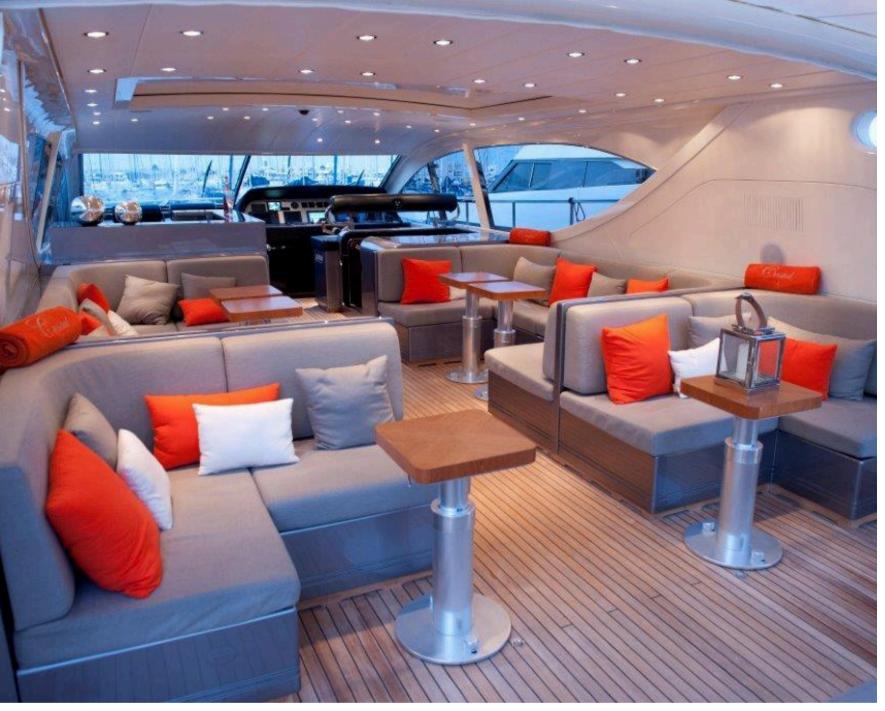

The Cristal 1's upper deck living area provides a bright, open space to unwind or entertain. Plush seating, contemporary decoration and expansive views blend seamlessly for a social atmosphere that's both sophisticated and relaxed.