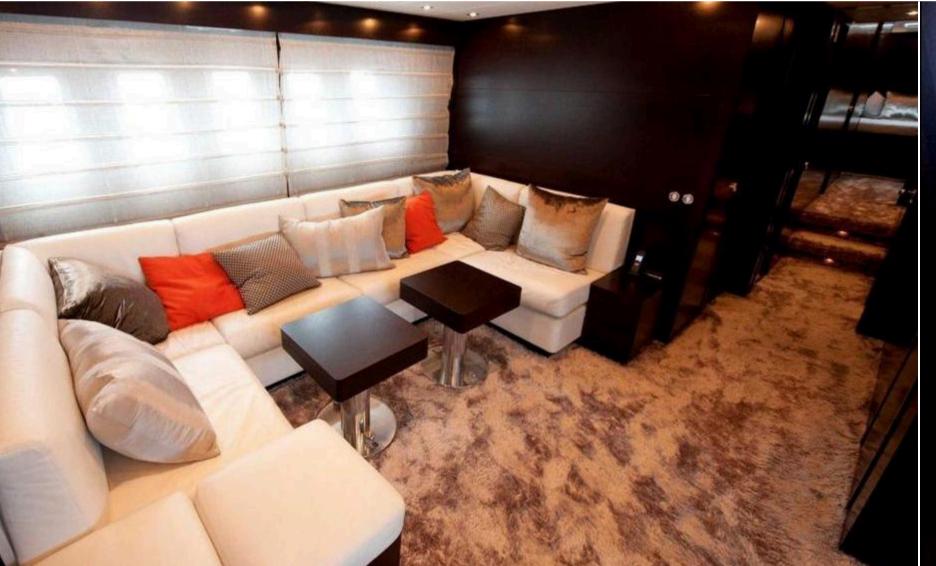

The Cristal 1's upper deck living area provides a bright, open space to unwind or entertain. Plush seating, contemporary decoration and expansive views blend seamlessly for a social atmosphere that's both sophisticated and relaxed.