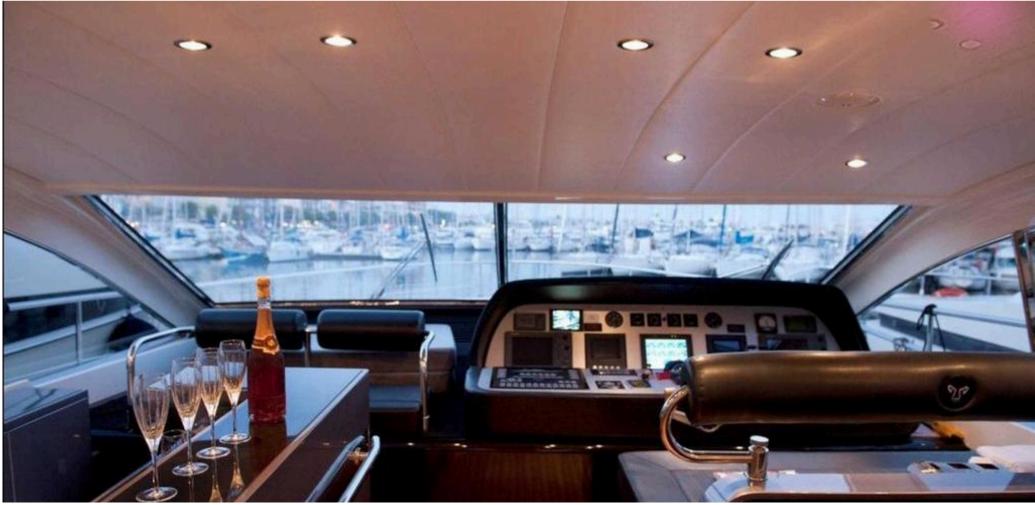

The Cristal 1's upper deck living area provides a bright, open space to unwind or entertain. Plush seating, contemporary decoration and expansive views blend seamlessly for a social atmosphere that's both sophisticated and relaxed.