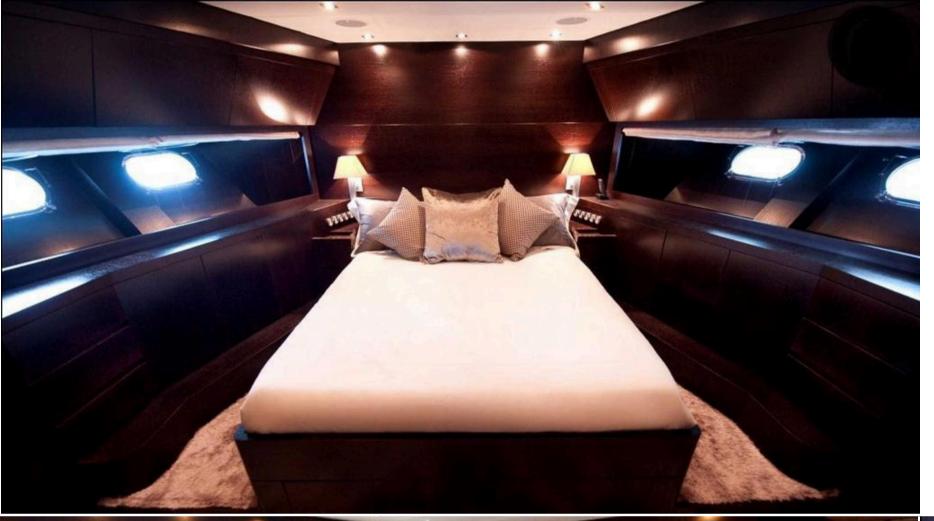

## INSIDE / CABINS

Inside the Cristal 1, dark wood finishes and plush furnishings create an atmosphere of understated luxury. The master suite offers a cozy retreat with warm lighting and ample lounging space, perfect for unwinding in comfort after a day at sea.