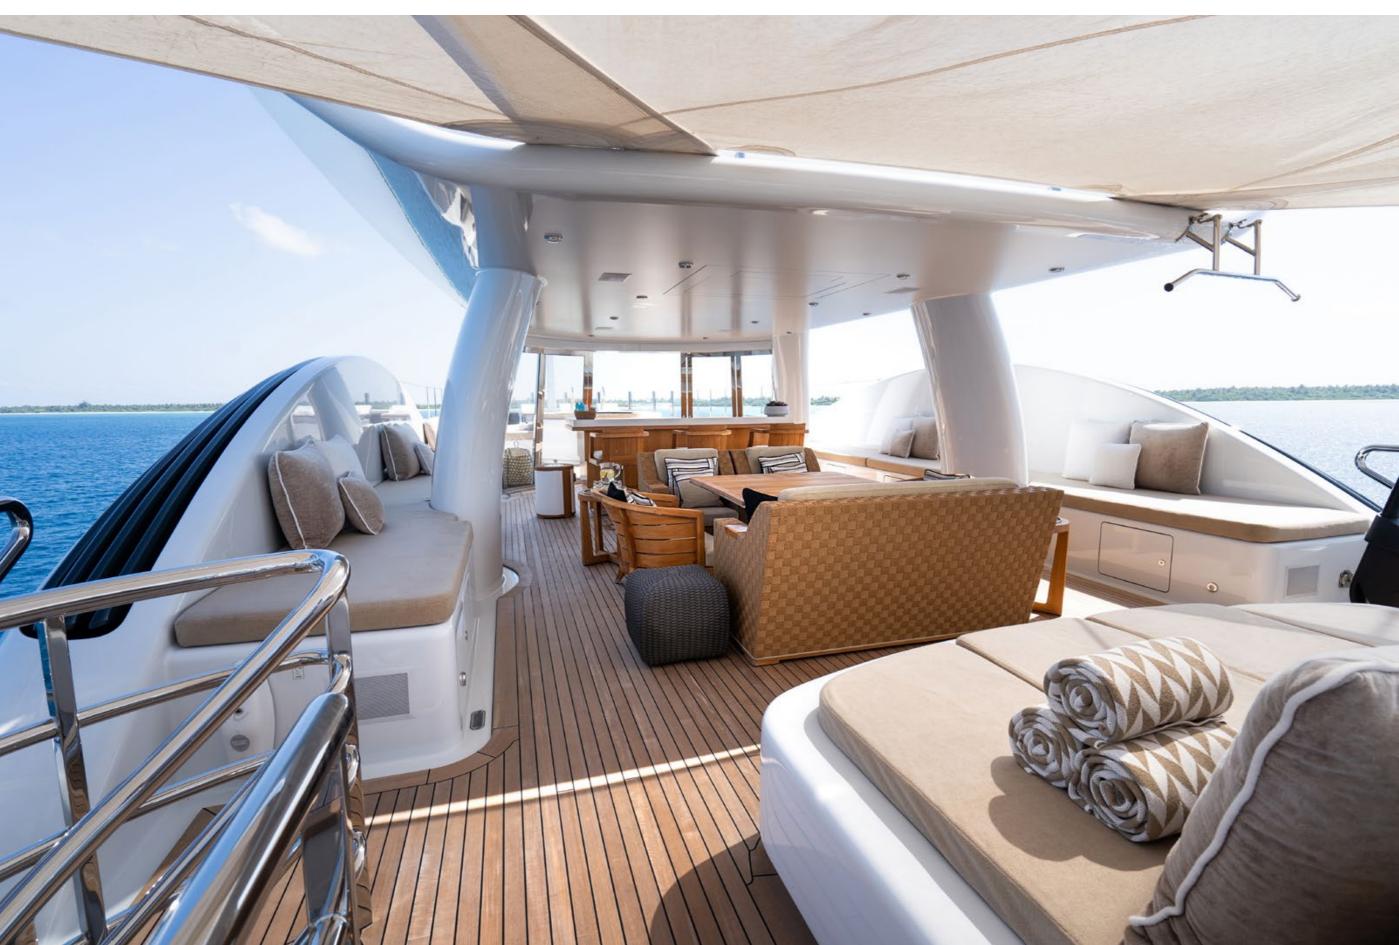

## YACHT FOR CHARTER | DEEP BLUE | 55M / 180'5" | UPPER AFT DECK

YACHT FOR CHARTER | DEEP BLUE | 55M / 180'5" | UPPER AFT DECK

## YACHT FOR CHARTER | DEEP BLUE | 55M / 180'5" | UPPER AFT DECK