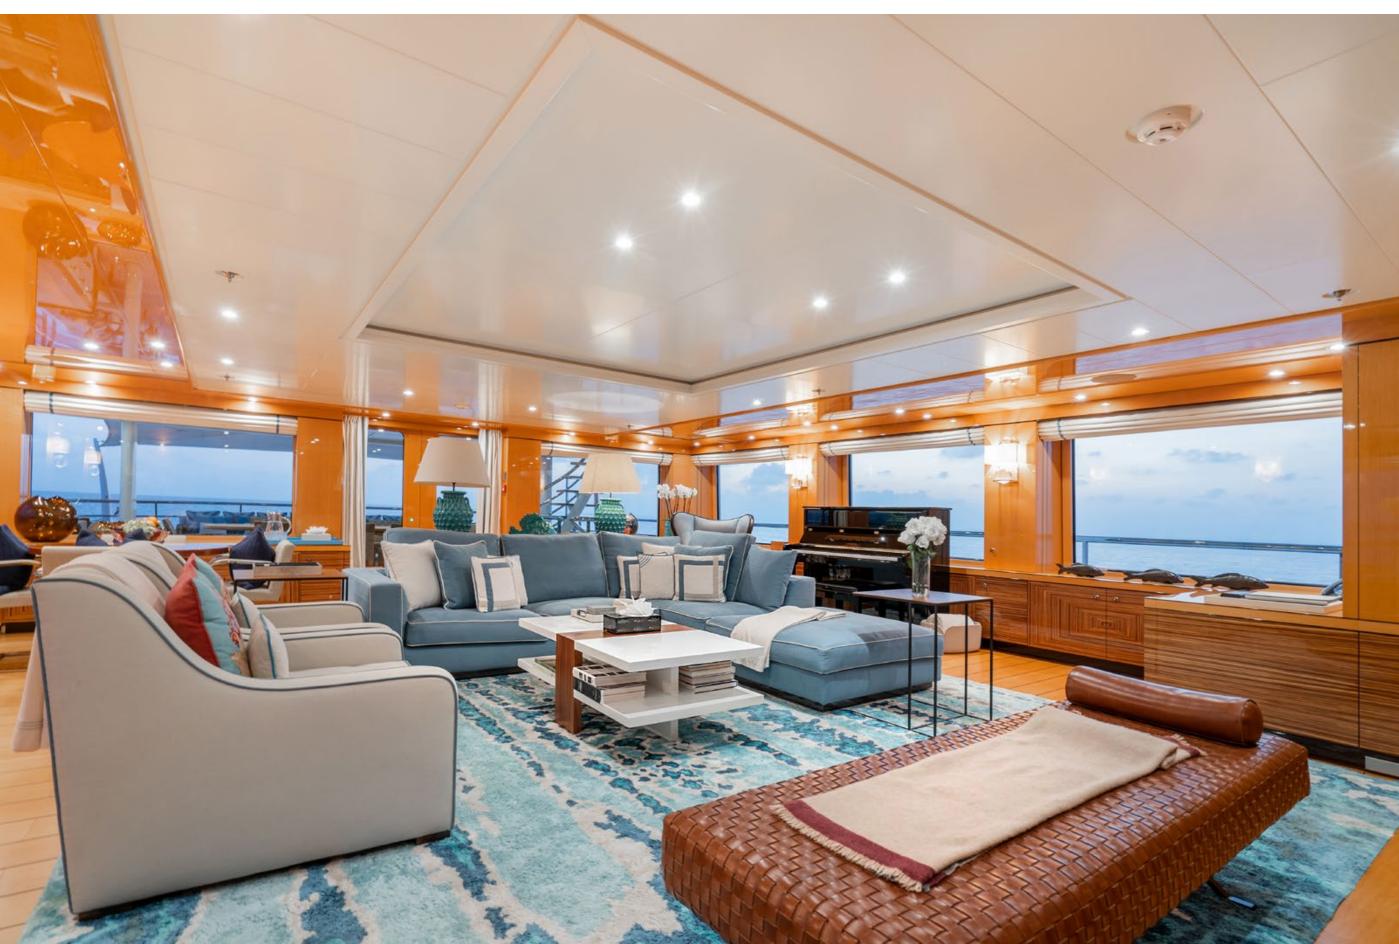

# YACHT FOR CHARTER | DEEP BLUE | 55M / 180'5" | MAIN DECK SALON

YACHT FOR CHARTER | DEEP BLUE | 55M / 180'5" | MAIN DECK - FORMAL DINING

YACHT FOR CHARTER | DEEP BLUE | 55M / 180'5" | MAIN DECK - MASTER STATEROOM