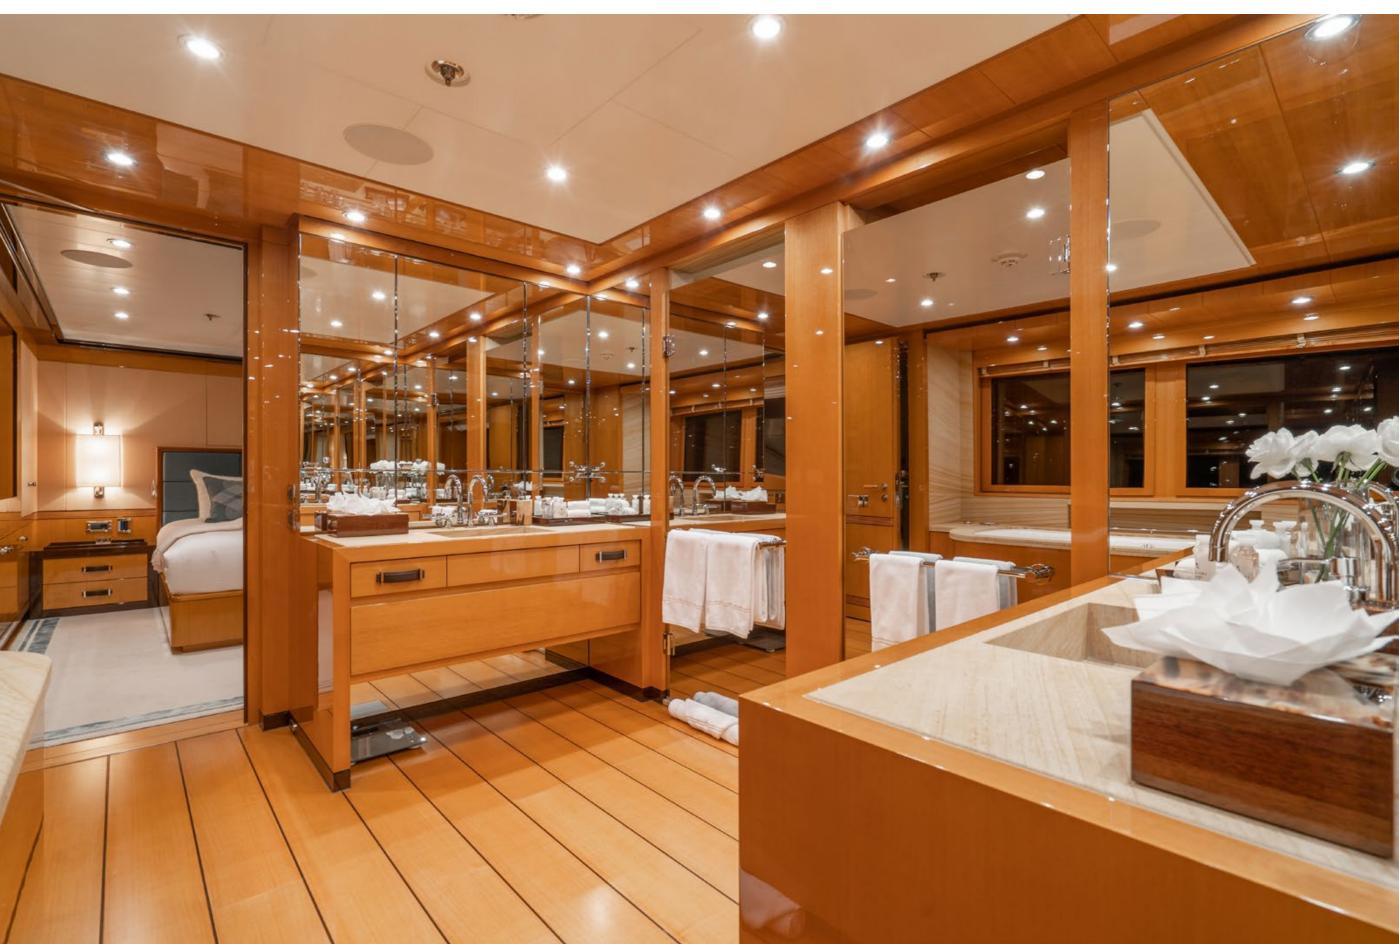

emporary look and offers a waterfront living style. DEEP BLUE has accommodation for 12 guests across 6 cabins, with the full-beam master suite on the main deck. You will find onboard DEEP BLUE many versatile exterior spaces which make the yacht ideal for families or groups of friends such as a jacuzzi, a wet bar, a beach club with easy access to the water, and even a sundeck that can be transferred into a party venue by night."



# YACHT FOR CHARTER | DEEP BLUE | 55M / 180'5" | MAIN DECK SALON



YACHT FOR CHARTER | DEEP BLUE | 55M / 180'5" | MAIN DECK - FORMAL DINING





YACHT FOR CHARTER | DEEP BLUE | 55M / 180'5" | MAIN DECK - MASTER STATEROOM



YACHT FOR CHARTER | DEEP BLUE | 55M / 180'5" | MASTER STATEROOM



YACHT FOR CHARTER | DEEP BLUE | 55M / 180'5" | MASTER STATEROOM SALON





YACHT FOR CHARTER | DEEP BLUE | 55M / 180'5" | TWIN STATEROOM



YACHT FOR CHARTER | DEEP BLUE | 55M / 180'5" | LOWER DECK - DOUBLE STATEROOM





# YACHT FOR CHARTER | DEEP BLUE | 55M / 180'5" | GUEST ENSUITE



## YACHT FOR CHARTER | DEEP BLUE | 55M / 180'5" | DOUBLE STATEROOM







YACHT FOR CHARTER | DEEP BLUE | 55M / 180'5" | UPPER DECK SALON





# YACHT FOR CHARTER | DEEP BLUE | 55M / 180'5" | BRIDGE





## YACHT FOR CHARTER | DEEP BLUE | 55M / 180'5" | UPPER AFT DECK



YACHT FOR CHARTER | DEEP BLUE | 55M / 180'5" | UPPER AFT DECK



## YACHT FOR CHARTER | DEEP BLUE | 55M / 180'5" | UPPER AFT DECK



## YACHT FOR CHARTER | DEEP BLUE | 55M / 180'5" | SUNDECK







## YACHT FOR CHARTER | DEEP BLUE | 55M / 180'5" | SUNDECK JACUZZI



YACHT FOR CHARTER | DEEP BLUE | 55M / 180'5" |