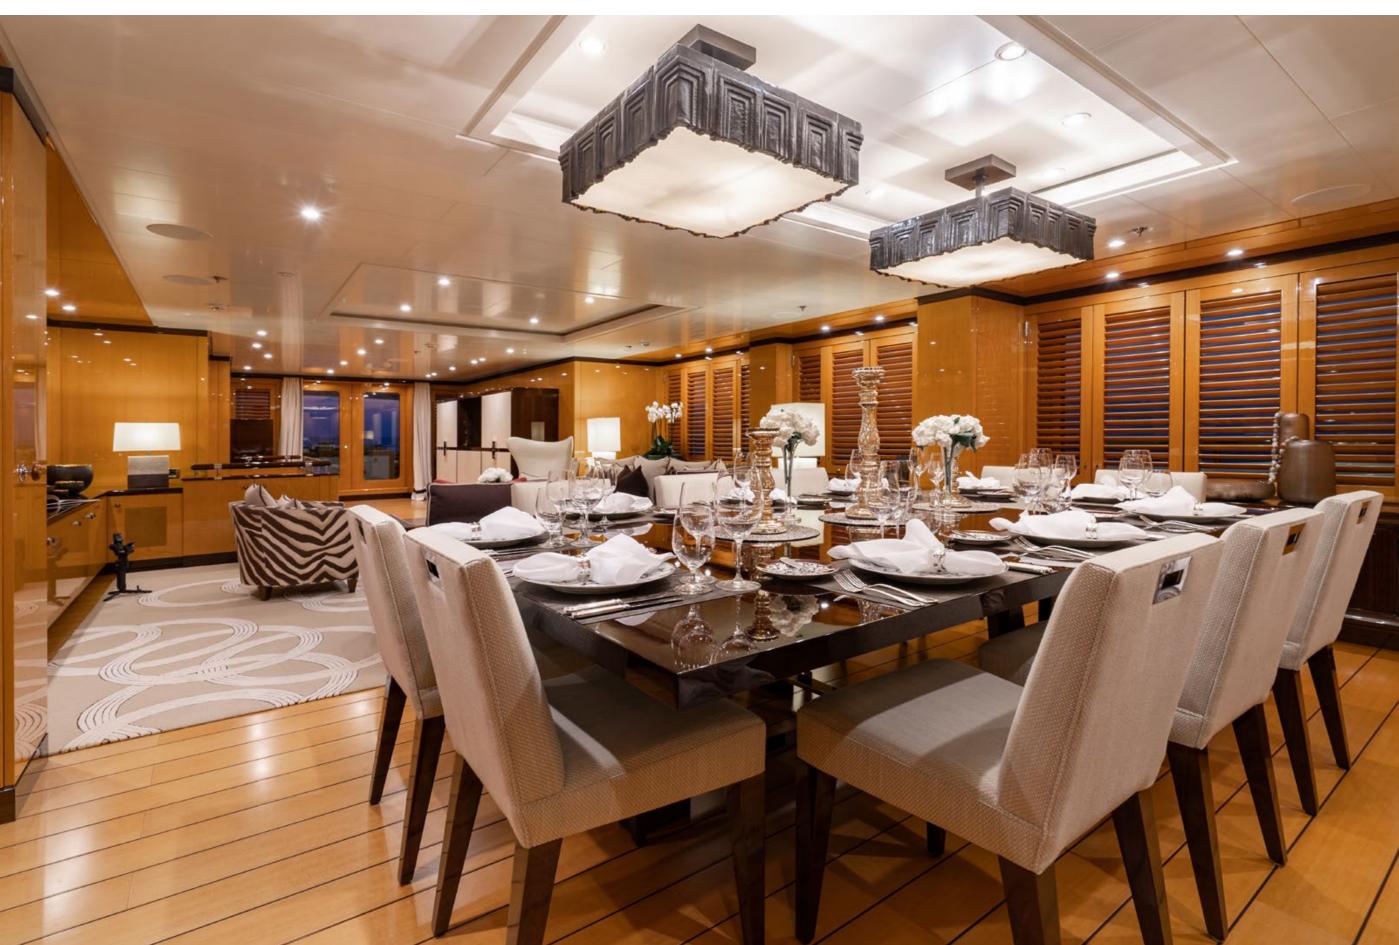

# YACHT FOR CHARTER | DEEP BLUE | 55M / 180'5" | MAIN DECK SALON

YACHT FOR CHARTER | DEEP BLUE | 55M / 180'5" | MAIN DECK - FORMAL DINING

YACHT FOR CHARTER | DEEP BLUE | 55M / 180'5" | MAIN DECK - MASTER STATEROOM