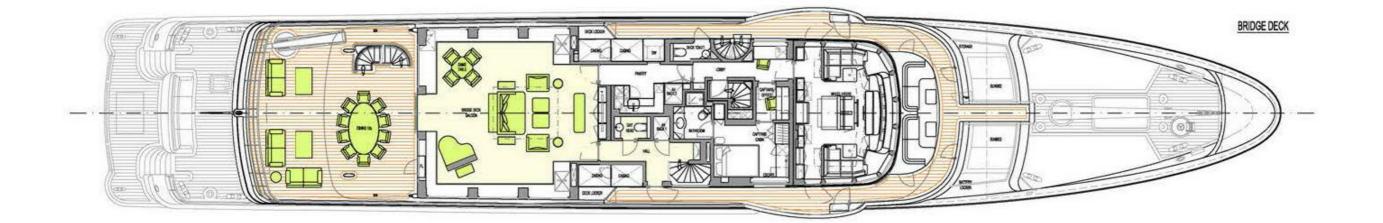

#### YACHT FOR CHARTER | DEEP BLUE | 55M / 180'5"

WEEKLY RATE LOW

| WEEKLY RATE HIGH     | € 310,000          |
|----------------------|--------------------|
| CRUISING AREA WINTER | UNAVAILABLE        |
| CRUISING AREA SUMMER | WEST MEDITERRANEAN |
| SPEED                | 13 KNOTS / 15 MAX  |
| CREW                 | 13                 |
| GUESTS               | 12                 |
| STATEROOMS           | 6                  |
| BEAM                 | 55M / 108'5"       |
| BUILT / REFIT        | 2014 / 2019        |
| BUILDER              | AMELS              |

# YACHT FOR CHARTER | DEEP BLUE | 55M / 180'5" | MAIN DECK SALON

YACHT FOR CHARTER | DEEP BLUE | 55M / 180'5" | MAIN DECK - FORMAL DINING

YACHT FOR CHARTER | DEEP BLUE | 55M / 180'5" | MAIN DECK - MASTER STATEROOM