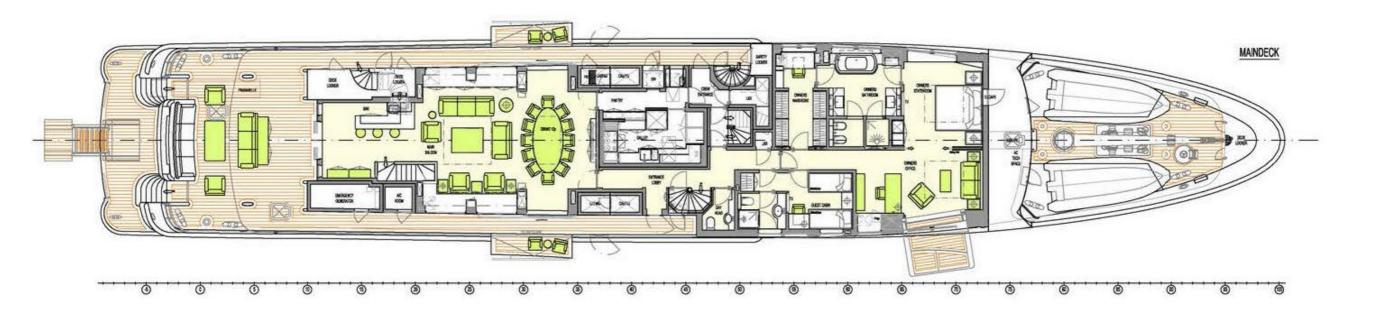

#### YACHT FOR CHARTER | DEEP BLUE | 55M / 180'5"

WEEKLY RATE LOW

| WEEKLY RATE HIGH     | € 310,000          |
|----------------------|--------------------|
| CRUISING AREA WINTER | UNAVAILABLE        |
| CRUISING AREA SUMMER | WEST MEDITERRANEAN |
| SPEED                | 13 KNOTS / 15 MAX  |
| CREW                 | 13                 |
| GUESTS               | 12                 |
| STATEROOMS           | 6                  |
| BEAM                 | 55M / 108'5"       |
| BUILT / REFIT        | 2014 / 2019        |
| BUILDER              | AMELS              |

# YACHT FOR CHARTER | DEEP BLUE | 55M / 180'5" | MAIN DECK SALON

YACHT FOR CHARTER | DEEP BLUE | 55M / 180'5" | MAIN DECK - FORMAL DINING

YACHT FOR CHARTER | DEEP BLUE | 55M / 180'5" | MAIN DECK - MASTER STATEROOM