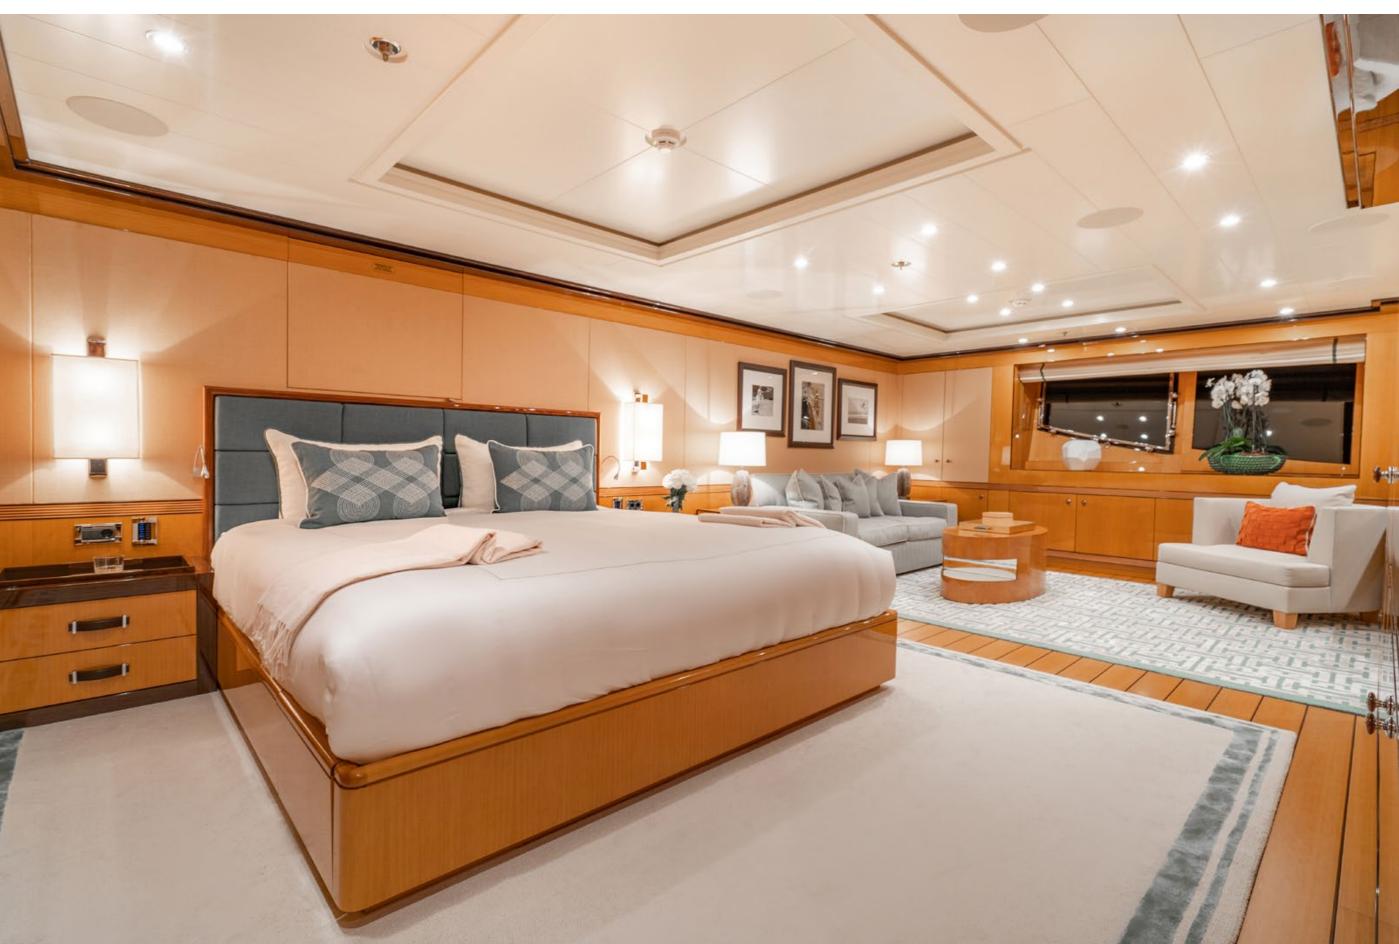

# YACHT FOR CHARTER | DEEP BLUE | 55M / 180'5" | MAIN DECK SALON

YACHT FOR CHARTER | DEEP BLUE | 55M / 180'5" | MAIN DECK - FORMAL DINING

YACHT FOR CHARTER | DEEP BLUE | 55M / 180'5" | MAIN DECK - MASTER STATEROOM

YACHT FOR CHARTER | DEEP BLUE | 55M / 180'5" | MASTER STATEROOM

YACHT FOR CHARTER | DEEP BLUE | 55M / 180'5" | MASTER STATEROOM SALON

YACHT FOR CHARTER | DEEP BLUE | 55M / 180'5" | TWIN STATEROOM

YACHT FOR CHARTER | DEEP BLUE | 55M / 180'5" | LOWER DECK - DOUBLE STATEROOM