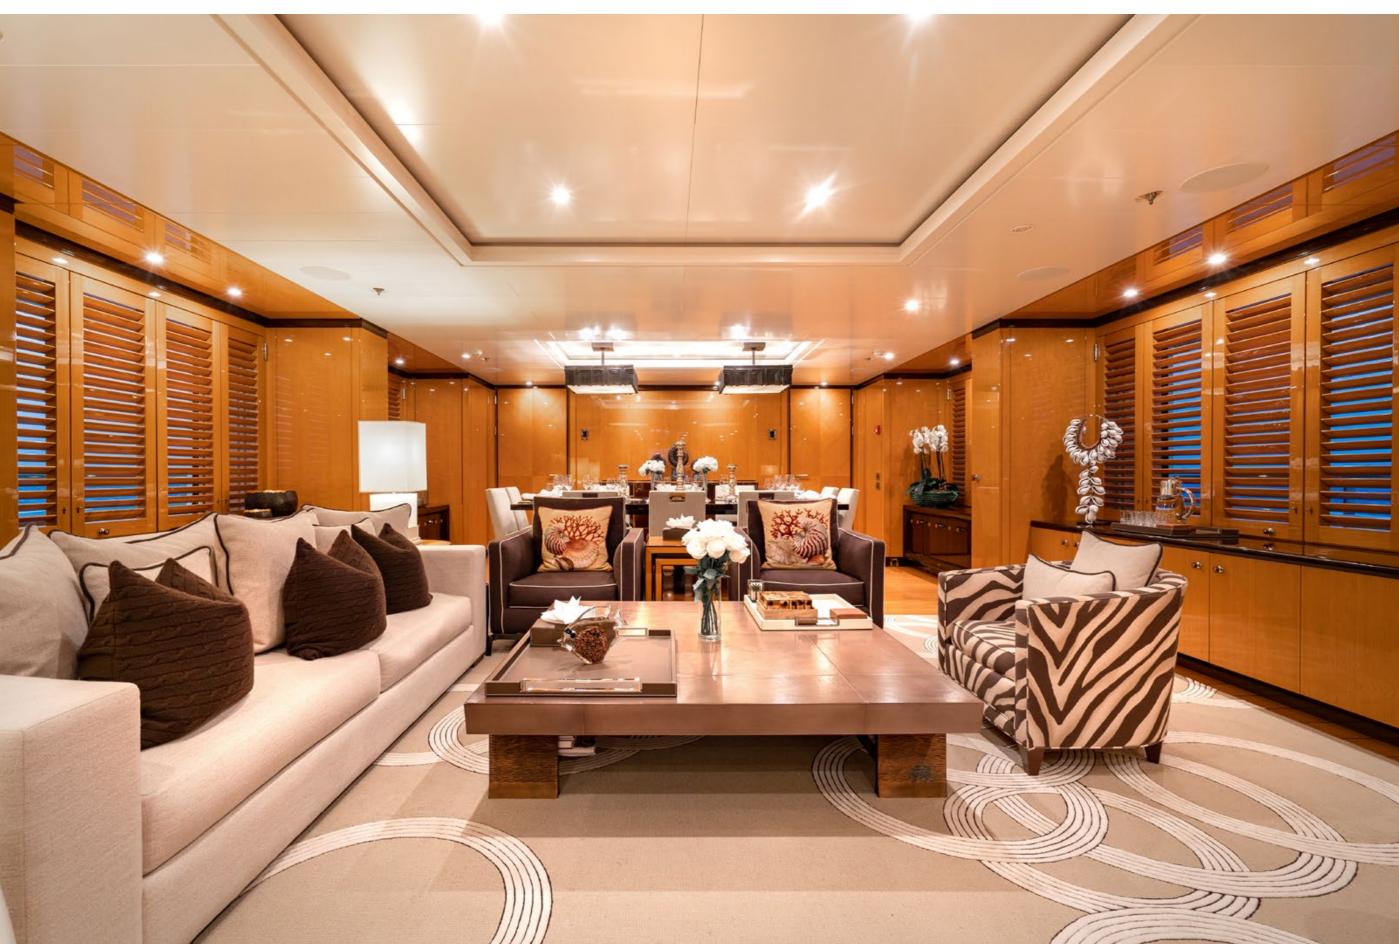

# YACHT FOR CHARTER | DEEP BLUE | 55M / 180'5" | MAIN DECK SALON

YACHT FOR CHARTER | DEEP BLUE | 55M / 180'5" | MAIN DECK - FORMAL DINING

YACHT FOR CHARTER | DEEP BLUE | 55M / 180'5" | MAIN DECK - MASTER STATEROOM