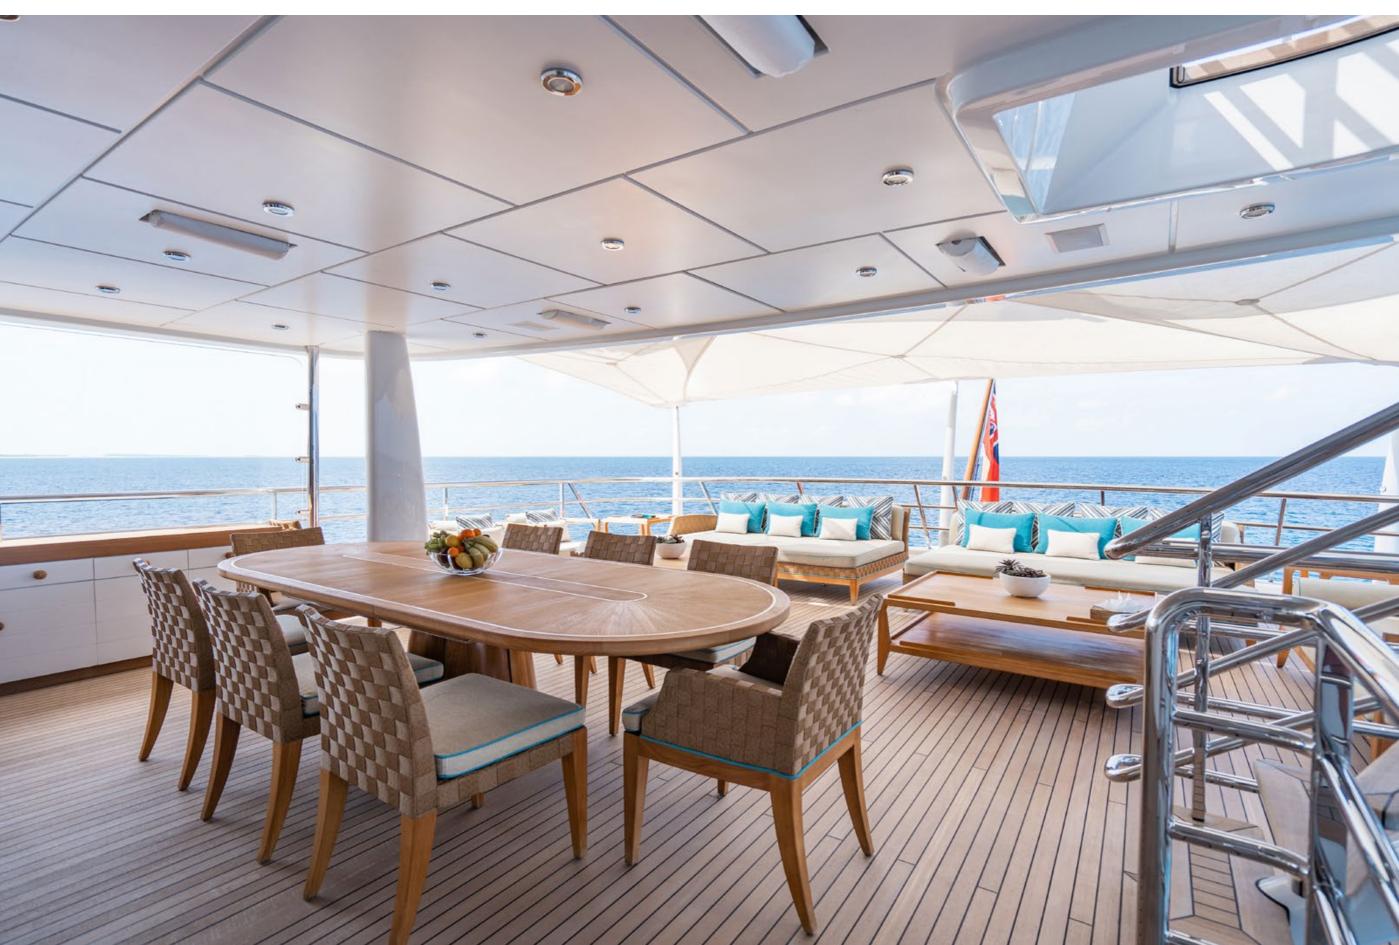

# YACHT FOR CHARTER | DEEP BLUE | 55M / 180'5" | MAIN DECK SALON

YACHT FOR CHARTER | DEEP BLUE | 55M / 180'5" | MAIN DECK - FORMAL DINING

YACHT FOR CHARTER | DEEP BLUE | 55M / 180'5" | MAIN DECK - MASTER STATEROOM