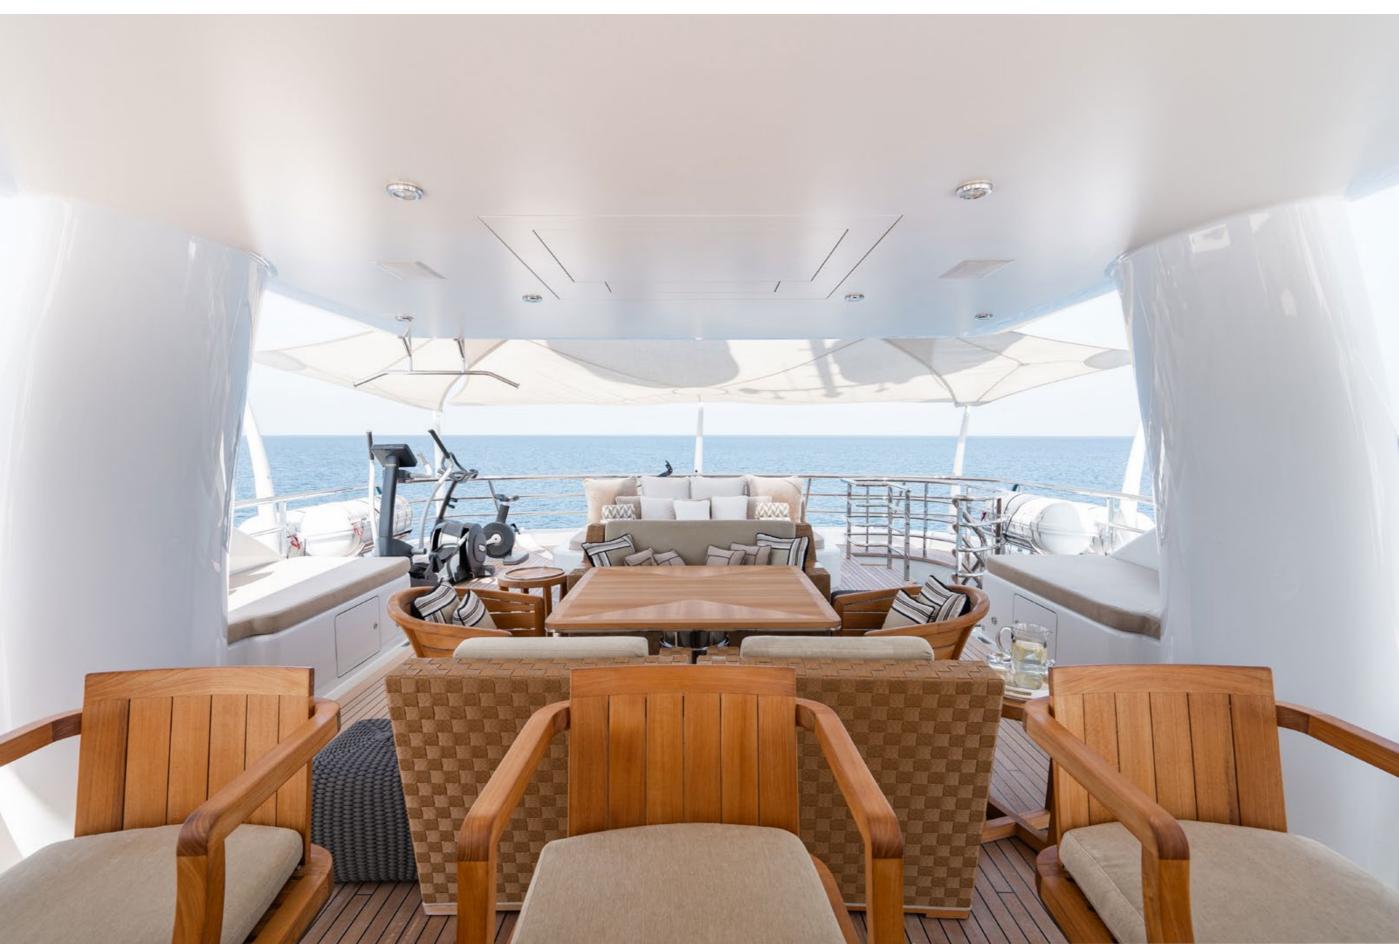

# GYM EQUIPMENT (ON THE SUNDECK AFT)

- TECHNOGYM TREADMILL
- CROSS TRAINER
- PELOTON+ BIKE
- TECHNOGYM BENCH (WITH ASSORTED WEIGHTS)
- PULL UP BAR
- YOGA AND PILATES MATS