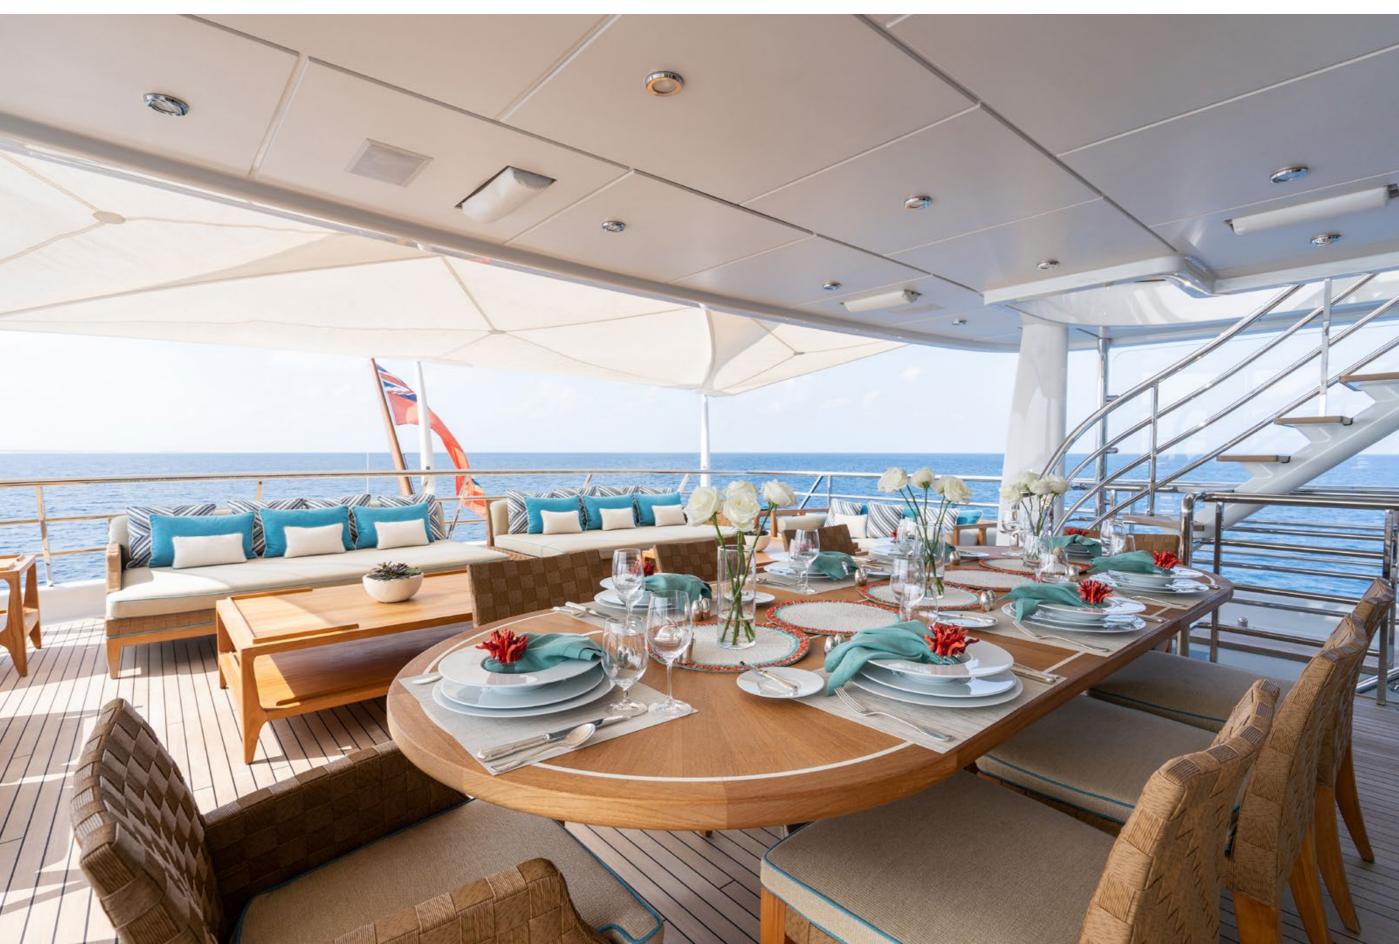

# YACHT FOR CHARTER | DEEP BLUE | 55M / 180'5" | MAIN DECK SALON

YACHT FOR CHARTER | DEEP BLUE | 55M / 180'5" | MAIN DECK - FORMAL DINING

YACHT FOR CHARTER | DEEP BLUE | 55M / 180'5" | MAIN DECK - MASTER STATEROOM