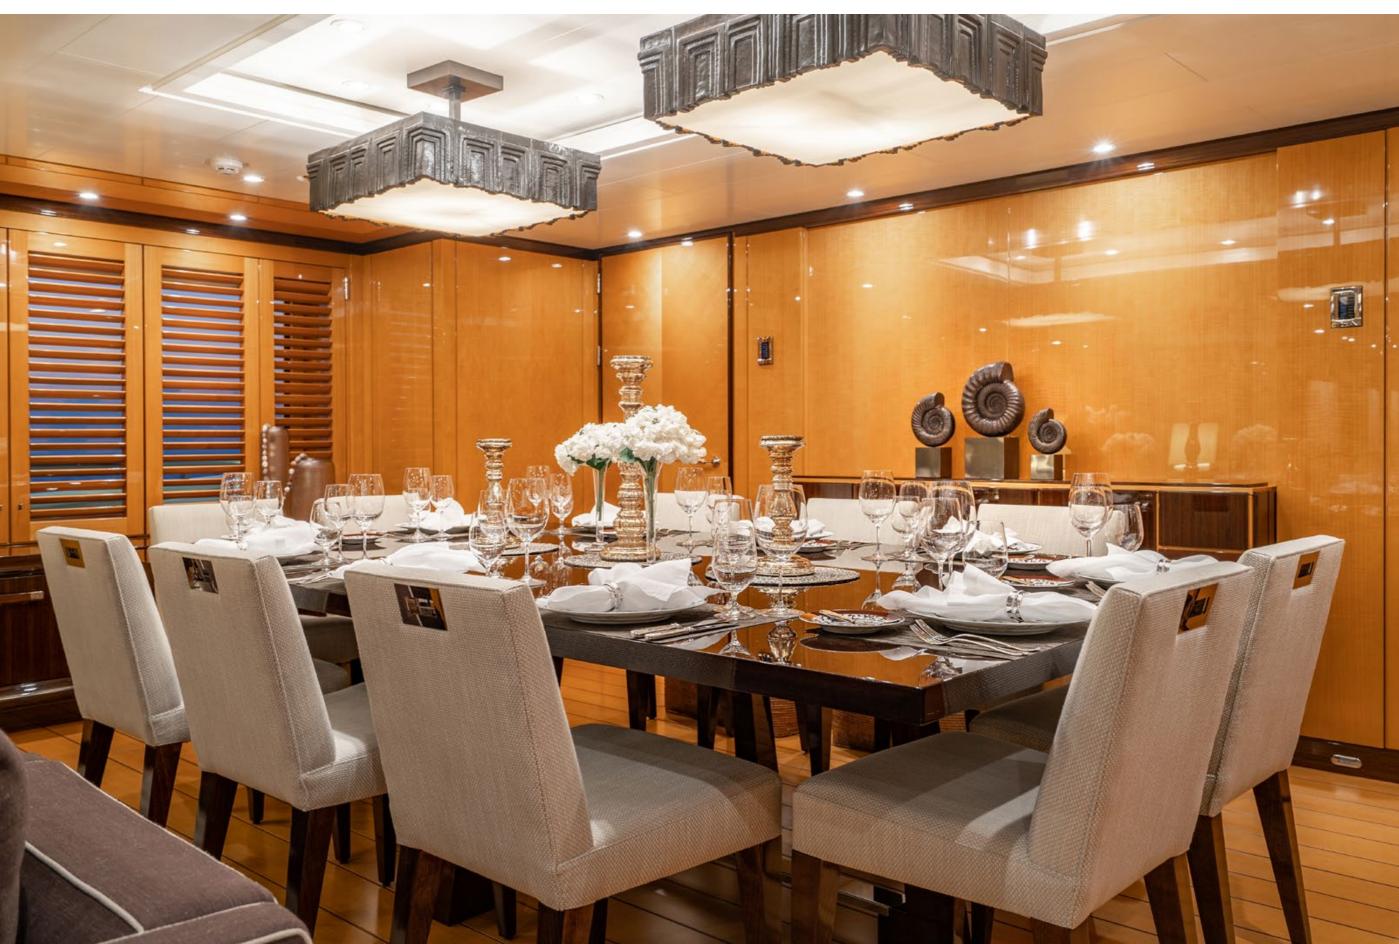

# YACHT FOR CHARTER | DEEP BLUE | 55M / 180'5" | MAIN DECK SALON

YACHT FOR CHARTER | DEEP BLUE | 55M / 180'5" | MAIN DECK - FORMAL DINING

YACHT FOR CHARTER | DEEP BLUE | 55M / 180'5" | MAIN DECK - MASTER STATEROOM