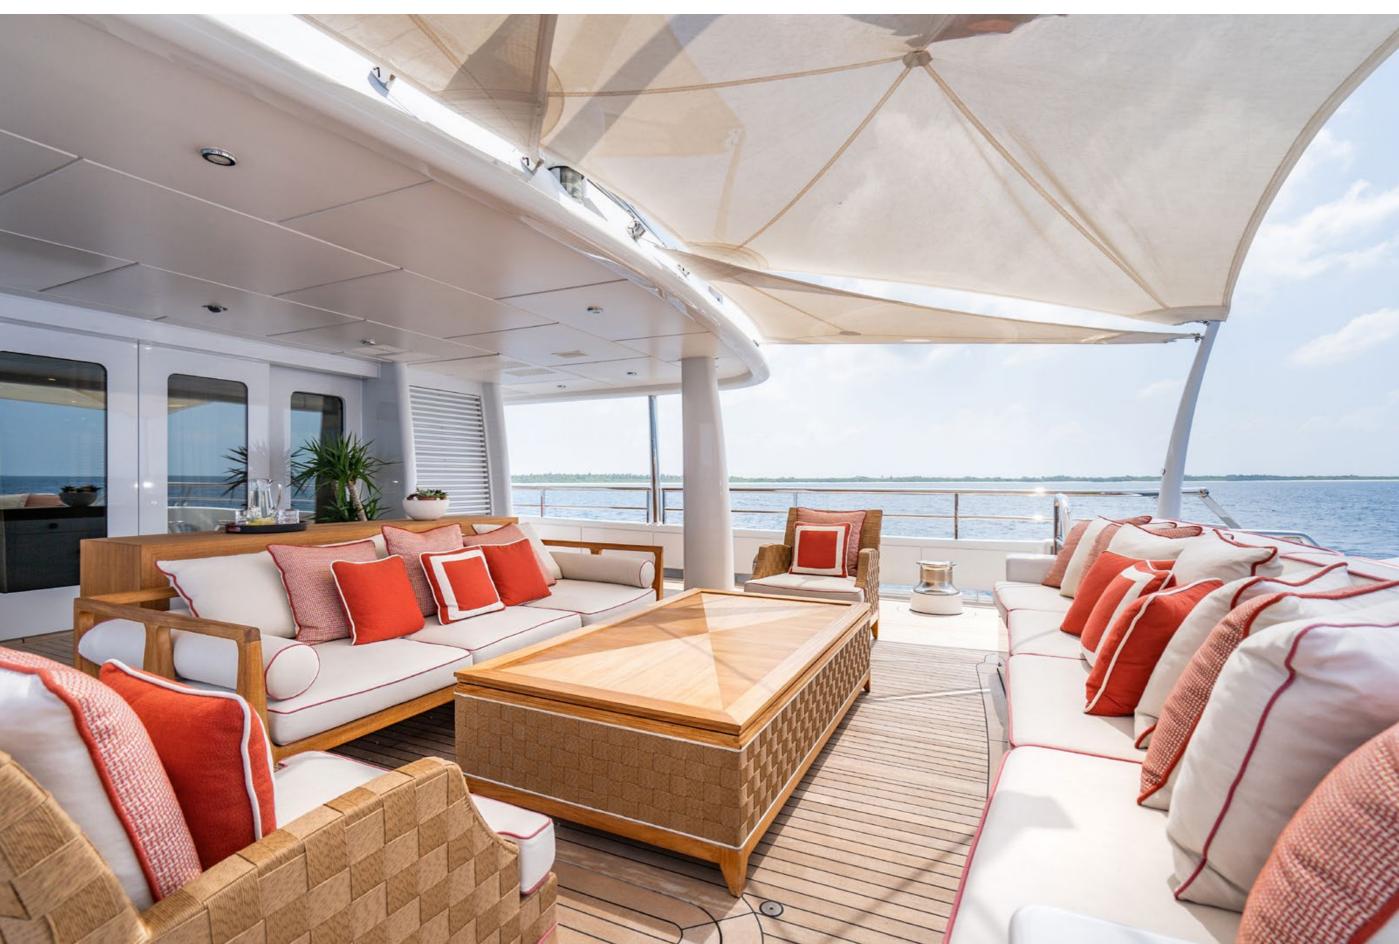

## YACHT FOR CHARTER | DEEP BLUE | 55M / 180'5" | UPPER AFT DECK

YACHT FOR CHARTER | DEEP BLUE | 55M / 180'5" | UPPER AFT DECK

## YACHT FOR CHARTER | DEEP BLUE | 55M / 180'5" | UPPER AFT DECK