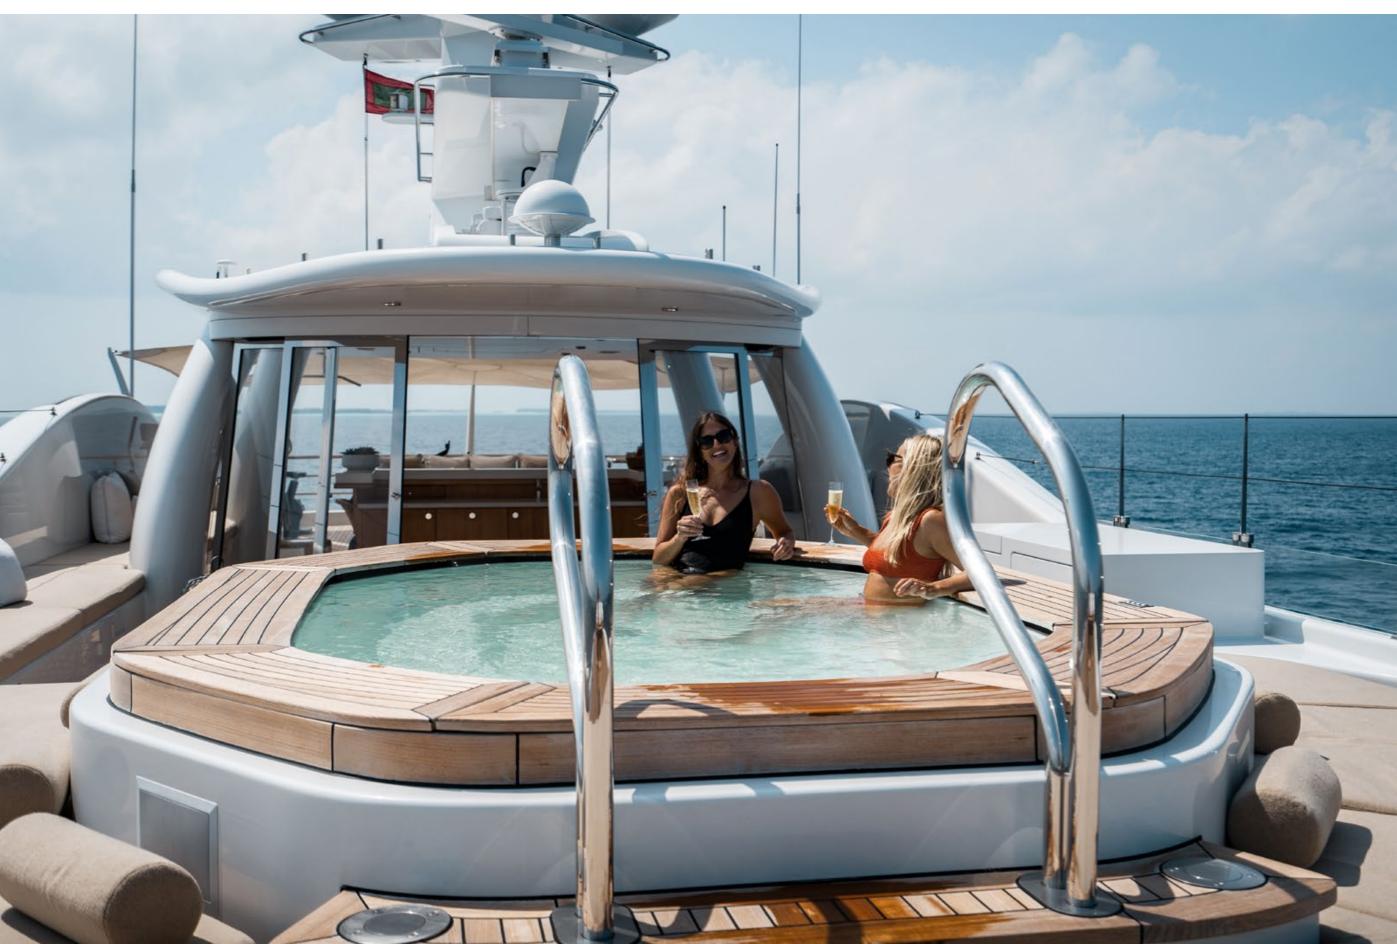

## YACHT FOR CHARTER | DEEP BLUE | 55M / 180'5" | SUNDECK JACUZZI

YACHT FOR CHARTER | DEEP BLUE | 55M / 180'5" | SUNDECK MASSAGE TABLE

YACHT FOR CHARTER | DEEP BLUE | 55M / 180'5" | CHASE TENDER | OMEGA 47-TECHNOHULL