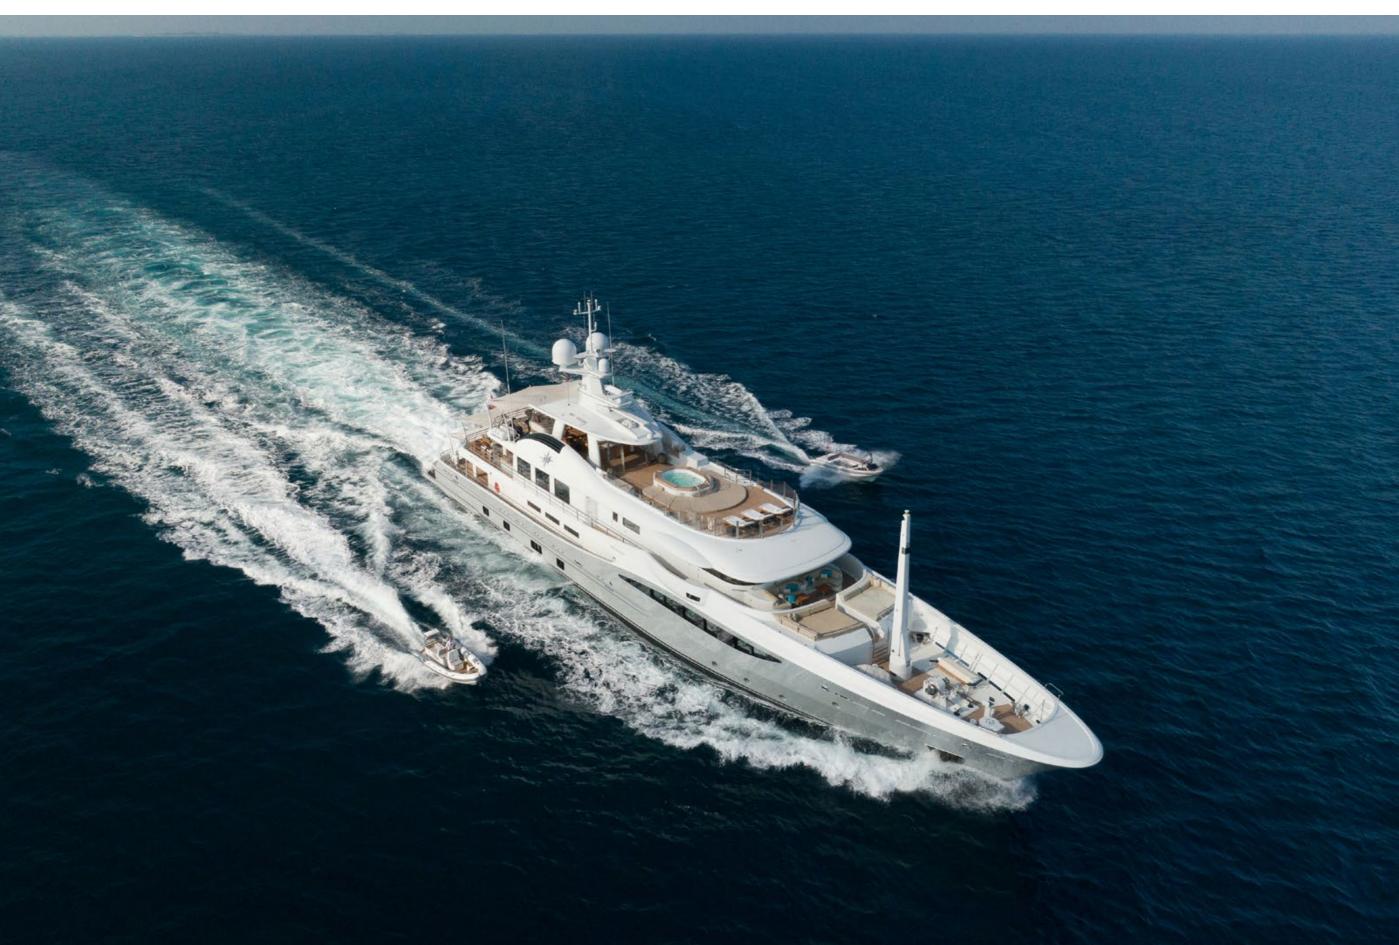

# DEEP BLUE

#### YACHT FOR CHARTER | DEEP BLUE | 55M / 180'5"

WEEKLY RATE LOW

| WEEKLY RATE HIGH     | € 310,000          |
|----------------------|--------------------|
| CRUISING AREA WINTER | UNAVAILABLE        |
| CRUISING AREA SUMMER | WEST MEDITERRANEAN |
| SPEED                | 13 KNOTS / 15 MAX  |
| CREW                 | 13                 |
| GUESTS               | 12                 |
| STATEROOMS           | 6                  |
| BEAM                 | 55M / 108'5"       |
| BUILT / REFIT        | 2014 / 2019        |
| BUILDER              | AMELS              |

## EXPERT'S VIEW

"DEEP BLUE has a contemporary look and offers a waterfront living style. DEEP BLUE has accommodation for 12 guests across 6 cabins, with the full-beam master suite on the main deck. You will find onboard DEEP BLUE many versatile exterior spaces which make the yacht ideal for families or groups of friends such as a jacuzzi, a wet bar, a beach club with easy access to the water, and even a sundeck that can be transferred into a party venue by night."