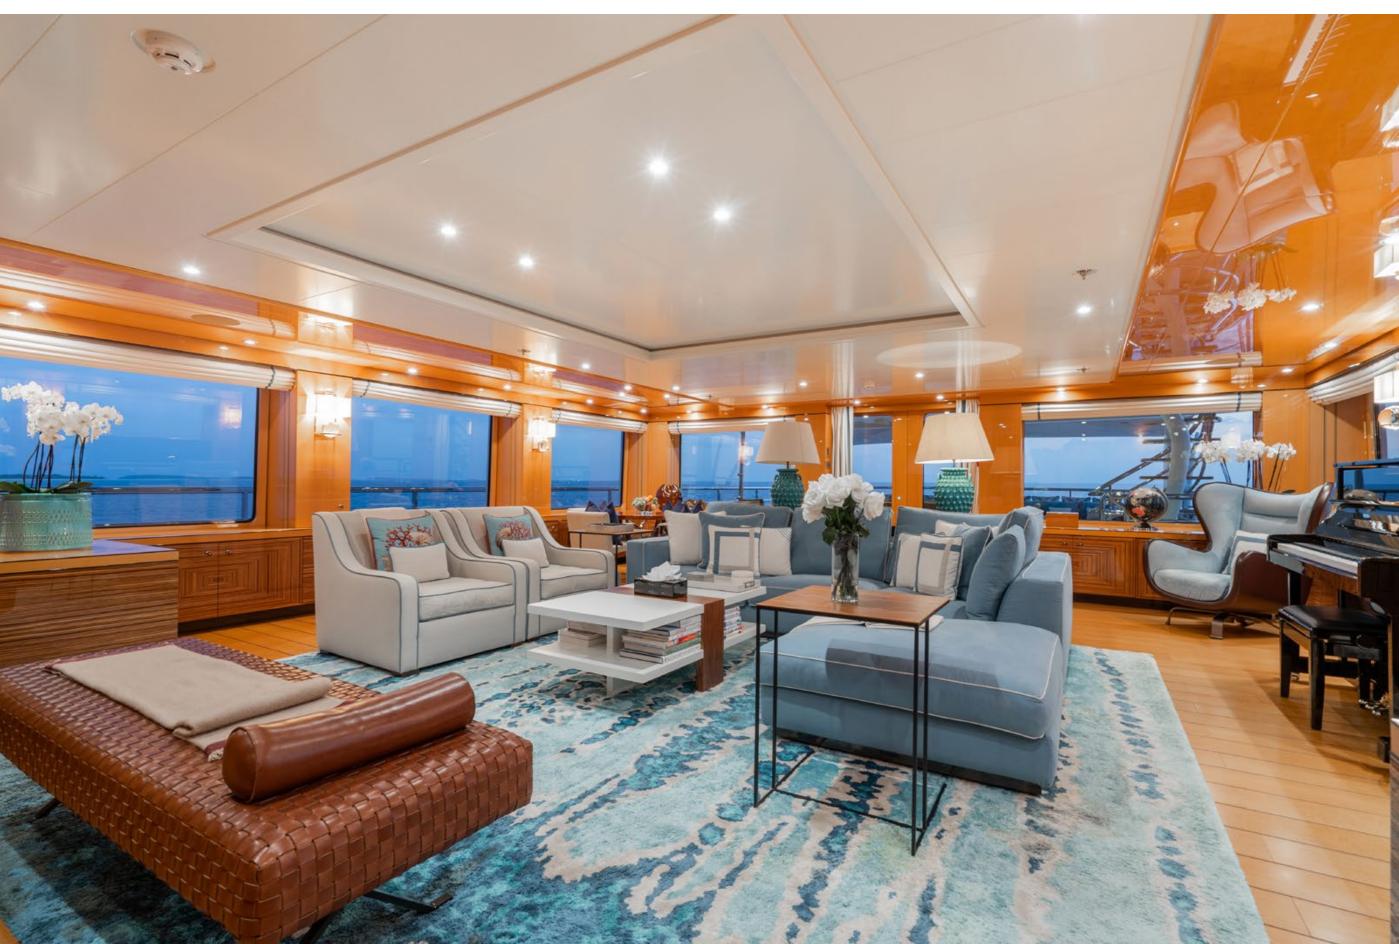

# YACHT FOR CHARTER | DEEP BLUE | 55M / 180'5" | MAIN DECK SALON

YACHT FOR CHARTER | DEEP BLUE | 55M / 180'5" | MAIN DECK - FORMAL DINING

YACHT FOR CHARTER | DEEP BLUE | 55M / 180'5" | MAIN DECK - MASTER STATEROOM