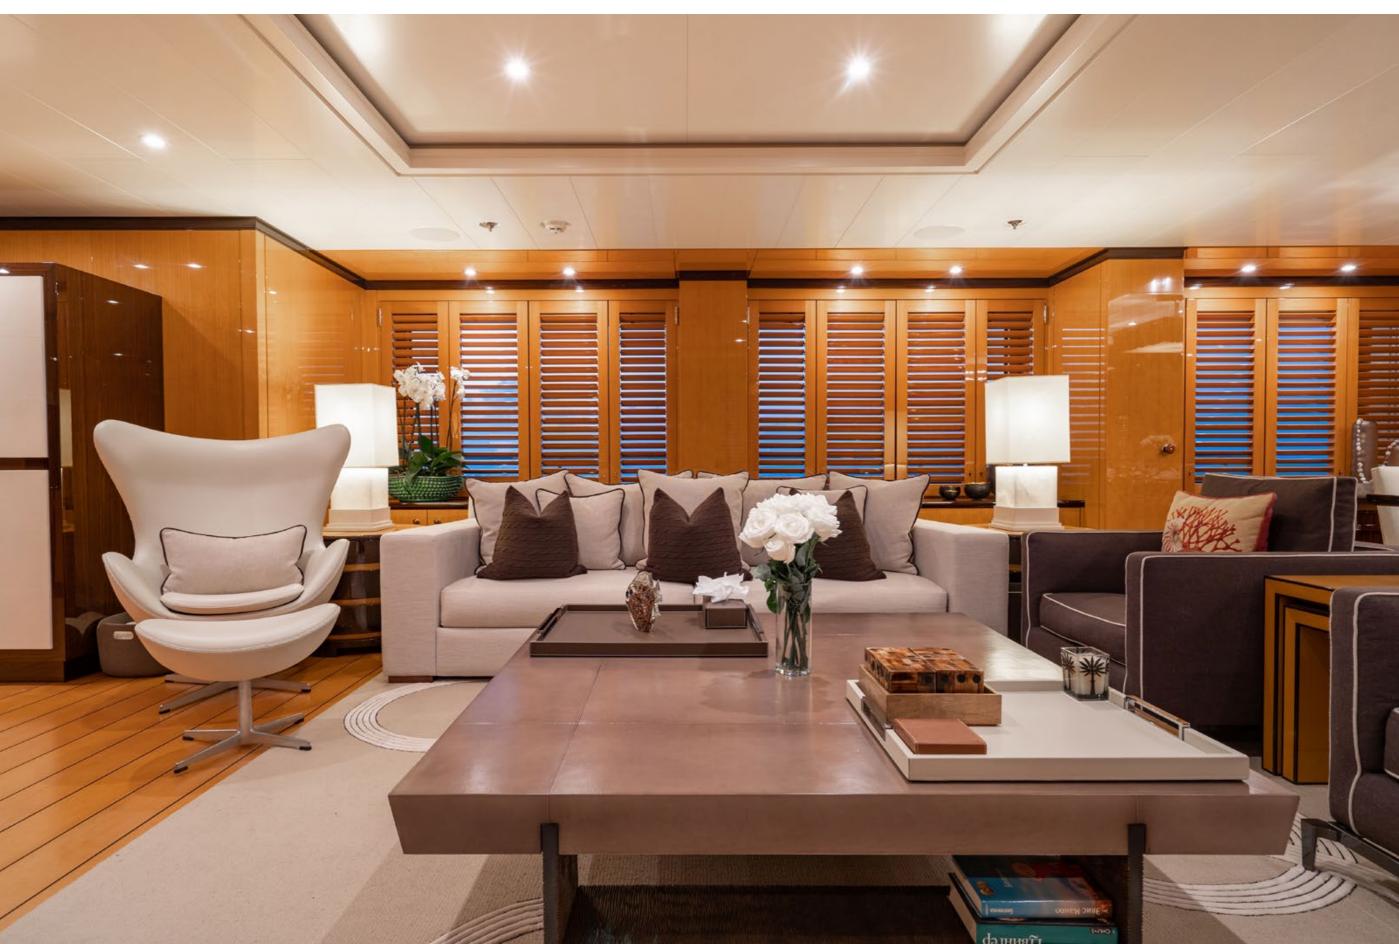

# YACHT FOR CHARTER | DEEP BLUE | 55M / 180'5" | MAIN DECK SALON

YACHT FOR CHARTER | DEEP BLUE | 55M / 180'5" | MAIN DECK - FORMAL DINING

YACHT FOR CHARTER | DEEP BLUE | 55M / 180'5" | MAIN DECK - MASTER STATEROOM