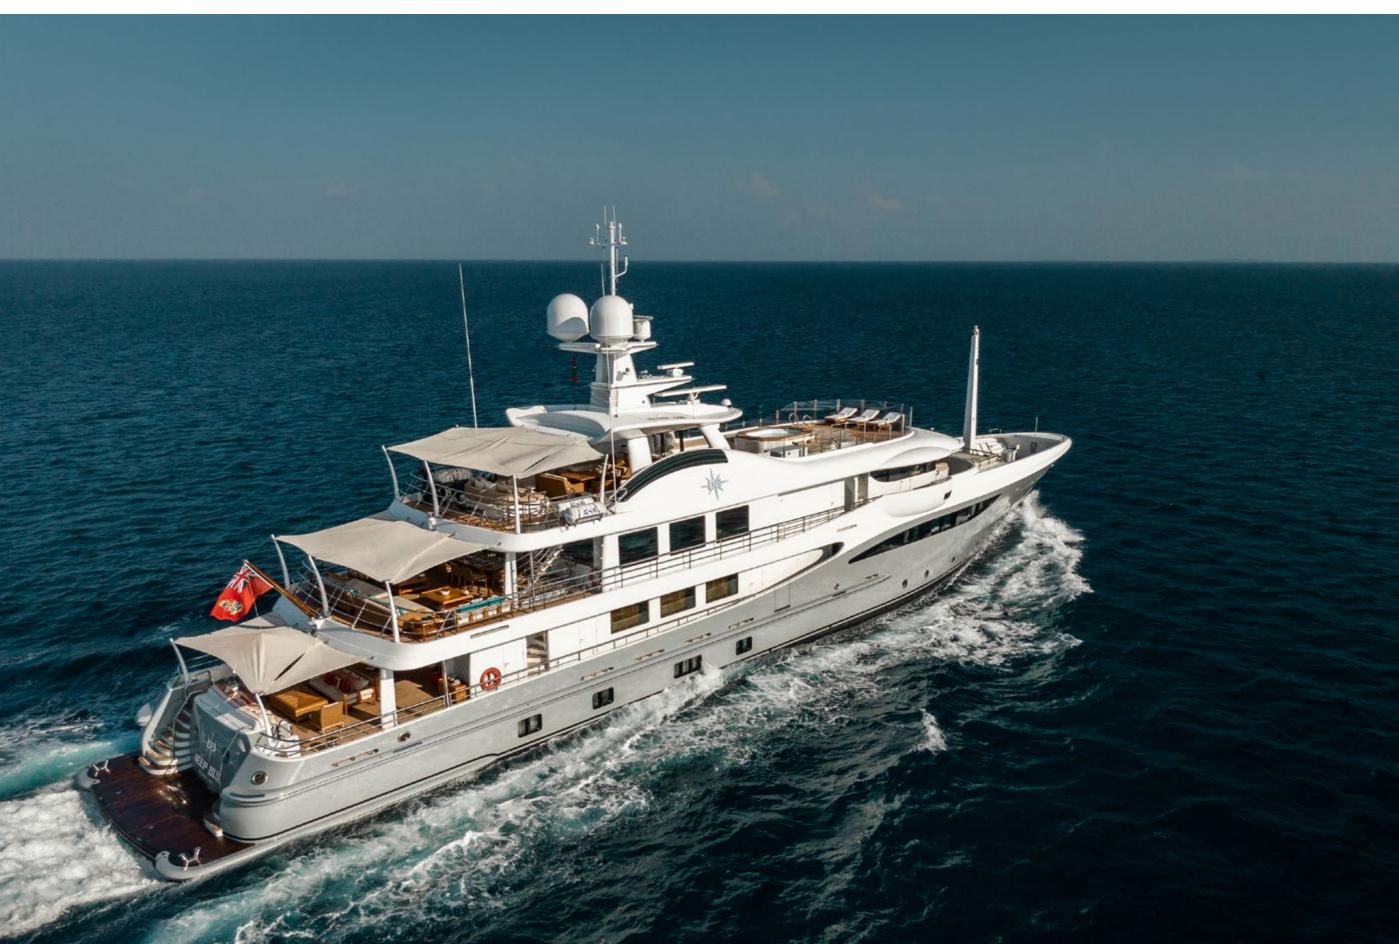

# DEEP BLUE

#### YACHT FOR CHARTER | DEEP BLUE | 55M / 180'5"

WEEKLY RATE LOW

| WEEKLY RATE HIGH     | € 310,000          |
|----------------------|--------------------|
| CRUISING AREA WINTER | UNAVAILABLE        |
| CRUISING AREA SUMMER | WEST MEDITERRANEAN |
| SPEED                | 13 KNOTS / 15 MAX  |
| CREW                 | 13                 |
| GUESTS               | 12                 |
| STATEROOMS           | 6                  |
| BEAM                 | 55M / 108'5"       |
| BUILT / REFIT        | 2014 / 2019        |
| BUILDER              | AMELS              |