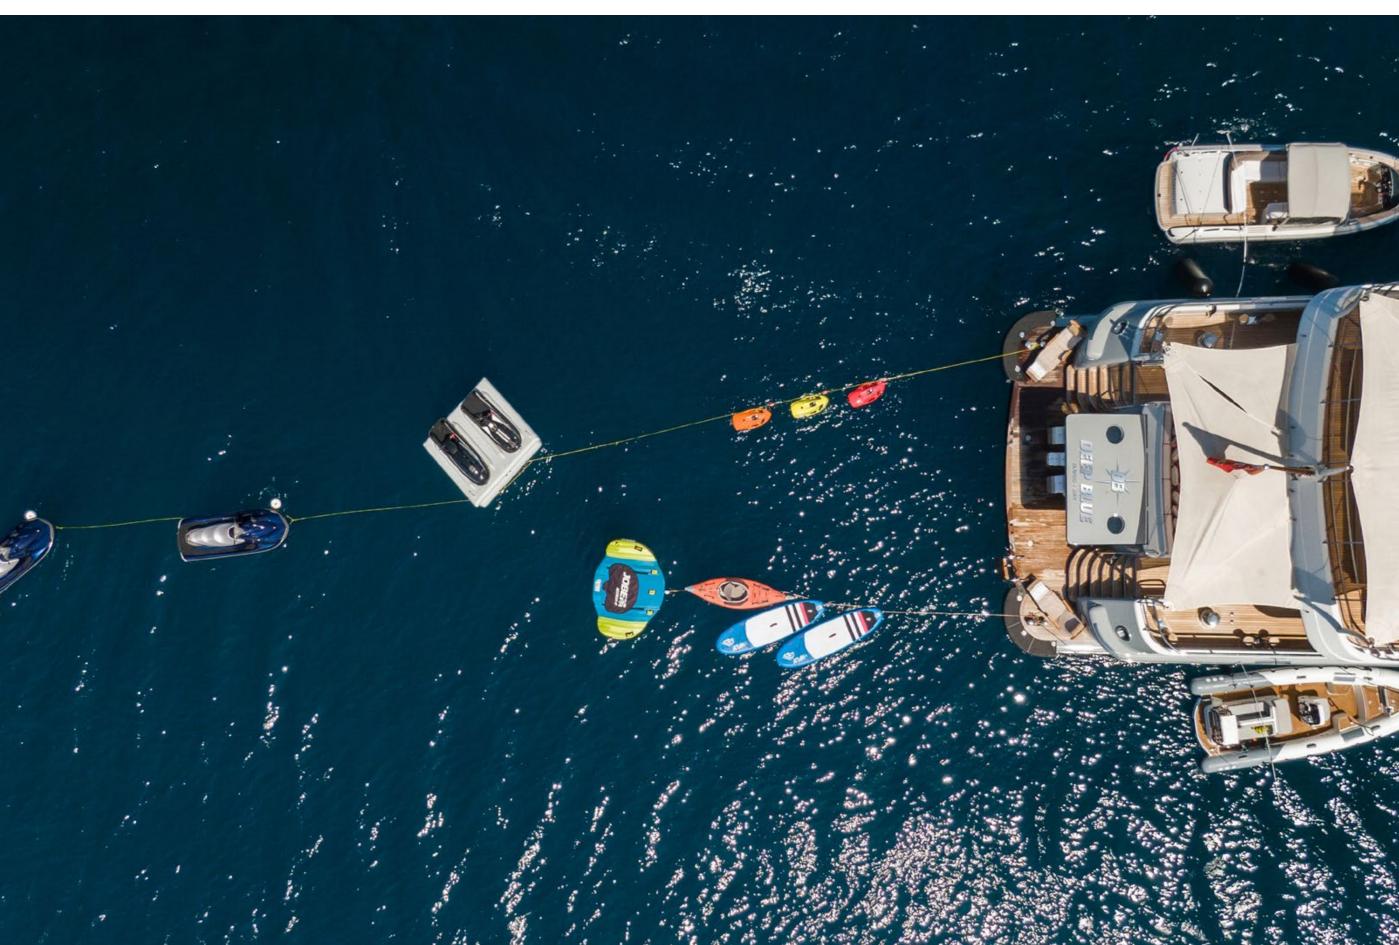

## YACHT FOR CHARTER | DEEP BLUE | 55M / 180'5" | WATER TOYS

#### **TENDERS & WATER TOYS**

THE OMEGA 47-TECHNOHULL CHASE TENDER IS INCLUDED IN THE CHARTER RATE FOR 2023

450 MERCURY FOLLOW TENDER

• THREE PERSON INFLATABLE TOWABLE BISCUIT

• THREE PERSON INFLATABLE TOWABLE COUCH

· 2 X SINGLE KAYAK AND 2 X DOUBLE KAYAK

• 1 STAND UP PADDLE BOARD

• TWO ADULT WAKE BOARDS

• ONE CHILD WAKE BOARD

• ADULT WATERSKIS

CHILDREN WATERSKIS

#### WATER TOYS

• TWO WAKE SURF BOARDS

INFLATABLE LOUNGING PLATFORM

• THREE SEABOBS

• DIVING EQUIPMENT FOR 4 GUEST DIVERS AND OUR DIVE MASTER HAS HIS OWN EQUIPMENT

• TWO YAMAHA WAVE RUNNERS VX DELUXE

SNORKEL EQUIPMENT FOR 13 GUESTS

FISHING EQUIPMENT FOR SURFACE AND DEEP SEA

• ELECTRIC LIFT FOIL

CERTIFIED RYA TRAINING CENTRE