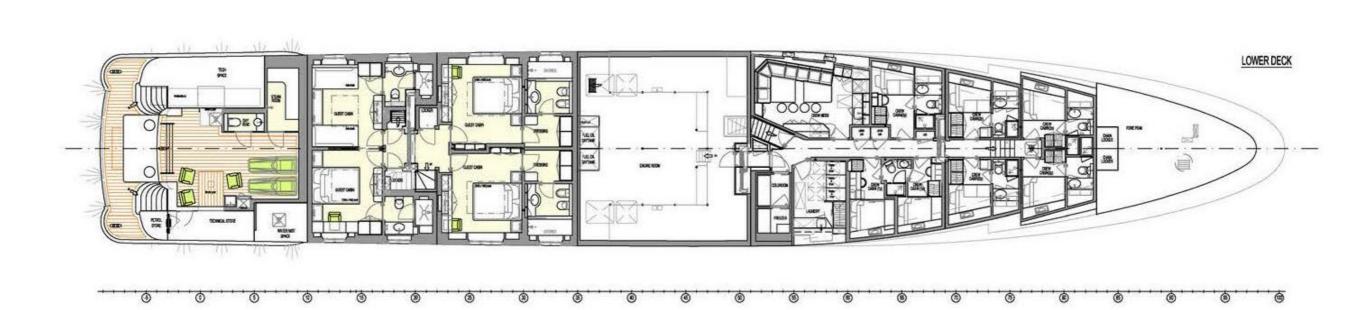

#### YACHT FOR CHARTER | DEEP BLUE | 55M / 180'5"

WEEKLY RATE LOW

| WEEKLY RATE HIGH     | € 310,000          |
|----------------------|--------------------|
| CRUISING AREA WINTER | UNAVAILABLE        |
| CRUISING AREA SUMMER | WEST MEDITERRANEAN |
| SPEED                | 13 KNOTS / 15 MAX  |
| CREW                 | 13                 |
| GUESTS               | 12                 |
| STATEROOMS           | 6                  |
| BEAM                 | 55M / 108'5"       |
| BUILT / REFIT        | 2014 / 2019        |
| BUILDER              | AMELS              |

YACHT FOR CHARTER | DEEP BLUE | 55M / 180'5" | MASTER STATEROOM

YACHT FOR CHARTER | DEEP BLUE | 55M / 180'5" | MASTER STATEROOM SALON

YACHT FOR CHARTER | DEEP BLUE | 55M / 180'5" | TWIN STATEROOM

YACHT FOR CHARTER | DEEP BLUE | 55M / 180'5" | LOWER DECK - DOUBLE STATEROOM

# YACHT FOR CHARTER | DEEP BLUE | 55M / 180'5" | GUEST ENSUITE

## YACHT FOR CHARTER | DEEP BLUE | 55M / 180'5" | DOUBLE STATEROOM

YACHT FOR CHARTER | DEEP BLUE | 55M / 180'5" | UPPER DECK SALON