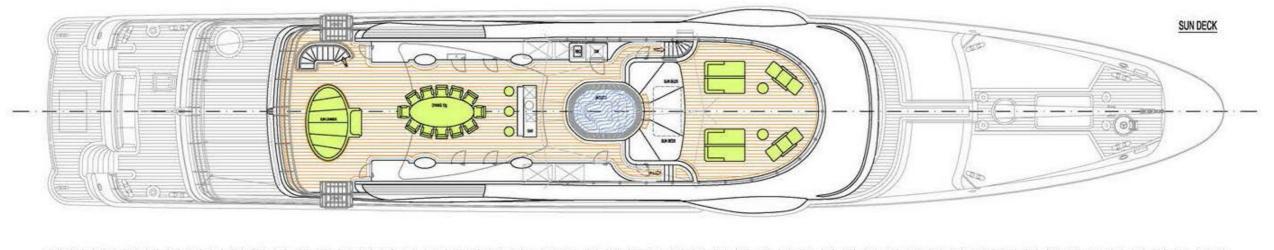

## YACHT FOR CHARTER | DEEP BLUE | 55M / 180'5" | SUNDECK

## YACHT FOR CHARTER | DEEP BLUE | 55M / 180'5" | SUNDECK JACUZZI

YACHT FOR CHARTER | DEEP BLUE | 55M / 180'5" | SUNDECK MASSAGE TABLE

YACHT FOR CHARTER | DEEP BLUE | 55M / 180'5" | CHASE TENDER | OMEGA 47-TECHNOHULL