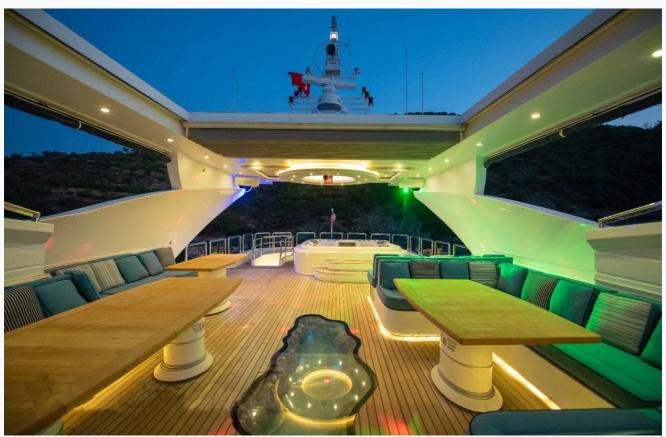

#### Tenders & Toys

Tenders

5 meter tender with 115 HP Outboard Engine

Water Toys

2 x Sea scooters, Waterski, Wakeboard, 2 x Paddle boards

Deck Equipment

Jacuzzi on flybridge, Zero Speed Stabilizers