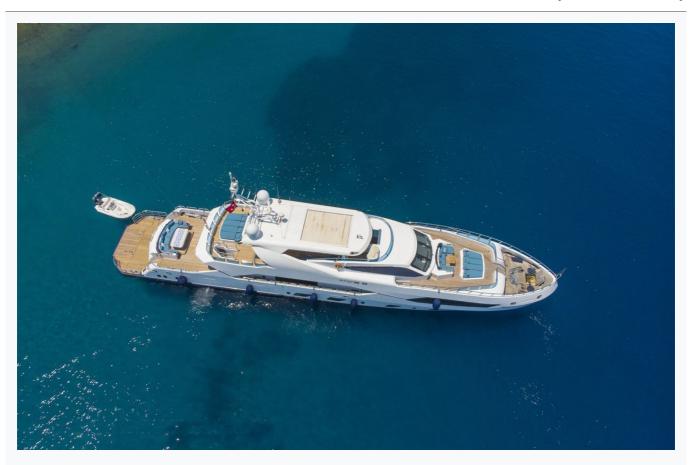

| Boat Details                  |                            |                           |  |  |  |
|-------------------------------|----------------------------|---------------------------|--|--|--|
| Builder                       | MISS TOR YACHT             |                           |  |  |  |
| Base Port                     | Bodrum                     |                           |  |  |  |
| Destination                   | Turkey, Dodacanese Islands |                           |  |  |  |
| Length                        | 42.2 m / 139.0 ft          |                           |  |  |  |
| Built / Refit                 | 2018                       |                           |  |  |  |
| Cabins Total                  | 6                          |                           |  |  |  |
| Cabins                        | 1 Master, 1 Vip, 4 Double  |                           |  |  |  |
| Guests                        | 12                         |                           |  |  |  |
| Crew                          | 9                          |                           |  |  |  |
| Speed                         | 16-19 Knots                |                           |  |  |  |
| ow Season<br>May, October     |                            | Per Week <b>€133</b> ,00  |  |  |  |
| Mid Season<br>June, September |                            | Per Week <b>€154</b> ,00  |  |  |  |
| High Season<br>July, August   |                            | Per Week <b>€175,00</b> 0 |  |  |  |

| Built / Refit<br>2018                                    |  |  |
|----------------------------------------------------------|--|--|
| Builder                                                  |  |  |
| MISS TOR YACHT                                           |  |  |
| Base Port<br>Bodrum                                      |  |  |
| Length<br>42.2 m / 139.0 ft                              |  |  |
| Beam<br>7.4 m / 24 ft                                    |  |  |
| Draft<br>2.9 m / 10 ft                                   |  |  |
| Speed<br>16-19 Knots                                     |  |  |
| Main Engine(s)<br>2 x CAT 1950 Hp                        |  |  |
| Fuel Consumption 350 It at cruising, 500 It at max speed |  |  |
| Generator(s)<br>2 x CAT 80 Kw, 1 x CAT 45 Kw             |  |  |
| Hull<br>Steel                                            |  |  |
| Fuel Capacity<br>32,000 LT~                              |  |  |
| Water Capacity                                           |  |  |