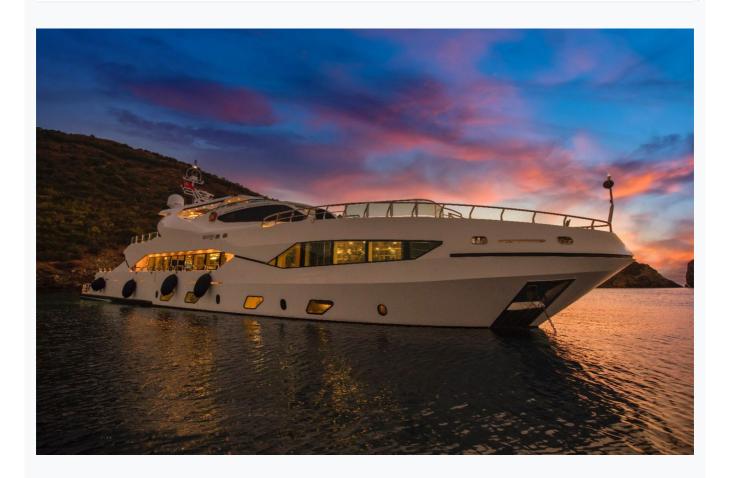

| Boat Details                  |                            |                           |  |  |  |
|-------------------------------|----------------------------|---------------------------|--|--|--|
| Builder                       | MISS TOR YACHT             |                           |  |  |  |
| Base Port                     | Bodrum                     |                           |  |  |  |
| Destination                   | Turkey, Dodacanese Islands |                           |  |  |  |
| Length                        | 42.2 m / 139.0 ft          |                           |  |  |  |
| Built / Refit                 | 2018                       |                           |  |  |  |
| Cabins Total                  | 6                          |                           |  |  |  |
| Cabins                        | 1 Master, 1 Vip, 4 Double  |                           |  |  |  |
| Guests                        | 12                         |                           |  |  |  |
| Crew                          | 9                          |                           |  |  |  |
| Speed                         | 16-19 Knots                |                           |  |  |  |
| ow Season<br>May, October     |                            | Per Week <b>€133</b> ,00  |  |  |  |
| Mid Season<br>June, September |                            | Per Week <b>€154</b> ,00  |  |  |  |
| High Season<br>July, August   |                            | Per Week <b>€175,00</b> 0 |  |  |  |

| Built / Refit<br>2018                                    |  |  |
|----------------------------------------------------------|--|--|
| Builder                                                  |  |  |
| MISS TOR YACHT                                           |  |  |
| Base Port<br>Bodrum                                      |  |  |
| Length<br>42.2 m / 139.0 ft                              |  |  |
| Beam<br>7.4 m / 24 ft                                    |  |  |
| Draft<br>2.9 m / 10 ft                                   |  |  |
| Speed<br>16-19 Knots                                     |  |  |
| Main Engine(s)<br>2 x CAT 1950 Hp                        |  |  |
| Fuel Consumption 350 It at cruising, 500 It at max speed |  |  |
| Generator(s)<br>2 x CAT 80 Kw, 1 x CAT 45 Kw             |  |  |
| Hull<br>Steel                                            |  |  |
| Fuel Capacity<br>32,000 LT~                              |  |  |
| Water Capacity                                           |  |  |