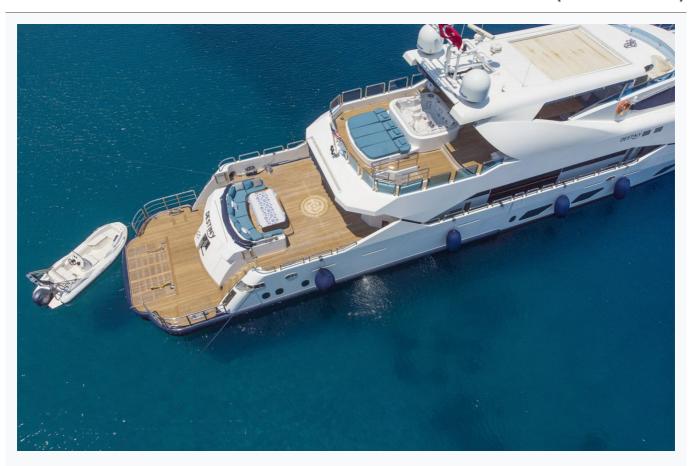

#### Tenders & Toys

Tenders

5 meter tender with 115 HP Outboard Engine

Water Toys

2 x Sea scooters, Waterski, Wakeboard, 2 x Paddle boards

Deck Equipment

Jacuzzi on flybridge, Zero Speed Stabilizers