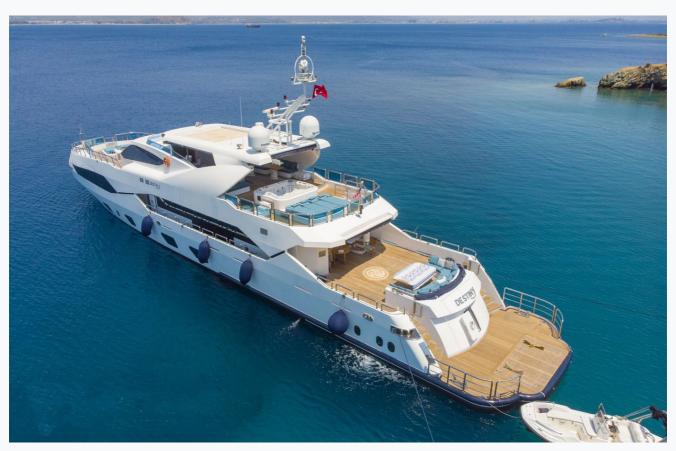

| Boat Details                  |                            |                           |  |  |  |
|-------------------------------|----------------------------|---------------------------|--|--|--|
| Builder                       | MISS TOR YACHT             |                           |  |  |  |
| Base Port                     | Bodrum                     |                           |  |  |  |
| Destination                   | Turkey, Dodacanese Islands |                           |  |  |  |
| Length                        | 42.2 m / 139.0 ft          |                           |  |  |  |
| Built / Refit                 | 2018                       |                           |  |  |  |
| Cabins Total                  | 6                          |                           |  |  |  |
| Cabins                        | 1 Master, 1 Vip, 4 Double  |                           |  |  |  |
| Guests                        | 12                         |                           |  |  |  |
| Crew                          | 9                          |                           |  |  |  |
| Speed                         | 16-19 Knots                |                           |  |  |  |
| ow Season<br>May, October     |                            | Per Week <b>€133</b> ,00  |  |  |  |
| Mid Season<br>June, September |                            | Per Week <b>€154</b> ,00  |  |  |  |
| High Season<br>July, August   |                            | Per Week <b>€175,00</b> 0 |  |  |  |

| Built / Refit<br>2018                                    |  |  |
|----------------------------------------------------------|--|--|
| Builder                                                  |  |  |
| MISS TOR YACHT                                           |  |  |
| Base Port<br>Bodrum                                      |  |  |
| Length<br>42.2 m / 139.0 ft                              |  |  |
| Beam<br>7.4 m / 24 ft                                    |  |  |
| Draft<br>2.9 m / 10 ft                                   |  |  |
| Speed<br>16-19 Knots                                     |  |  |
| Main Engine(s)<br>2 x CAT 1950 Hp                        |  |  |
| Fuel Consumption 350 It at cruising, 500 It at max speed |  |  |
| Generator(s)<br>2 x CAT 80 Kw, 1 x CAT 45 Kw             |  |  |
| Hull<br>Steel                                            |  |  |
| Fuel Capacity<br>32,000 LT~                              |  |  |
| Water Capacity                                           |  |  |