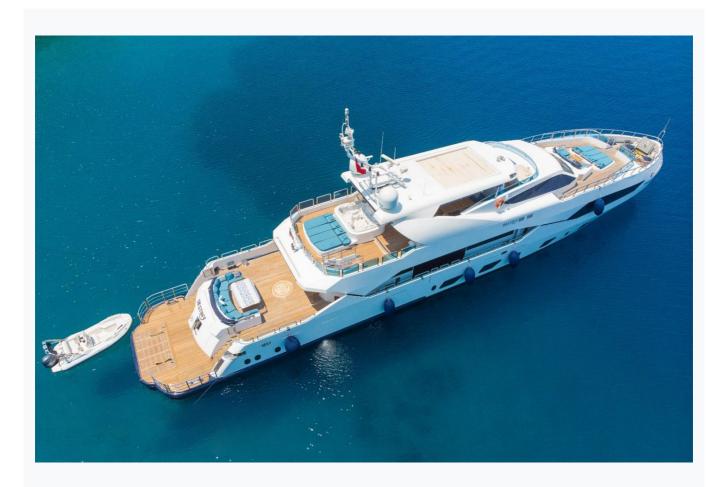

| Boat Details                  |                            |                           |  |  |  |
|-------------------------------|----------------------------|---------------------------|--|--|--|
| Builder                       | MISS TOR YACHT             |                           |  |  |  |
| Base Port                     | Bodrum                     |                           |  |  |  |
| Destination                   | Turkey, Dodacanese Islands |                           |  |  |  |
| Length                        | 42.2 m / 139.0 ft          |                           |  |  |  |
| Built / Refit                 | 2018                       |                           |  |  |  |
| Cabins Total                  | 6                          |                           |  |  |  |
| Cabins                        | 1 Master, 1 Vip, 4 Double  |                           |  |  |  |
| Guests                        | 12                         |                           |  |  |  |
| Crew                          | 9                          |                           |  |  |  |
| Speed                         | 16-19 Knots                |                           |  |  |  |
| ow Season<br>May, October     |                            | Per Week <b>€133</b> ,00  |  |  |  |
| Mid Season<br>June, September |                            | Per Week <b>€154</b> ,00  |  |  |  |
| High Season<br>July, August   |                            | Per Week <b>€175,00</b> 0 |  |  |  |

| Built / Refit<br>2018                                    |  |  |
|----------------------------------------------------------|--|--|
| Builder                                                  |  |  |
| MISS TOR YACHT                                           |  |  |
| Base Port<br>Bodrum                                      |  |  |
| Length<br>42.2 m / 139.0 ft                              |  |  |
| Beam<br>7.4 m / 24 ft                                    |  |  |
| Draft<br>2.9 m / 10 ft                                   |  |  |
| Speed<br>16-19 Knots                                     |  |  |
| Main Engine(s)<br>2 x CAT 1950 Hp                        |  |  |
| Fuel Consumption 350 It at cruising, 500 It at max speed |  |  |
| Generator(s)<br>2 x CAT 80 Kw, 1 x CAT 45 Kw             |  |  |
| Hull<br>Steel                                            |  |  |
| Fuel Capacity<br>32,000 LT~                              |  |  |
| Water Capacity                                           |  |  |