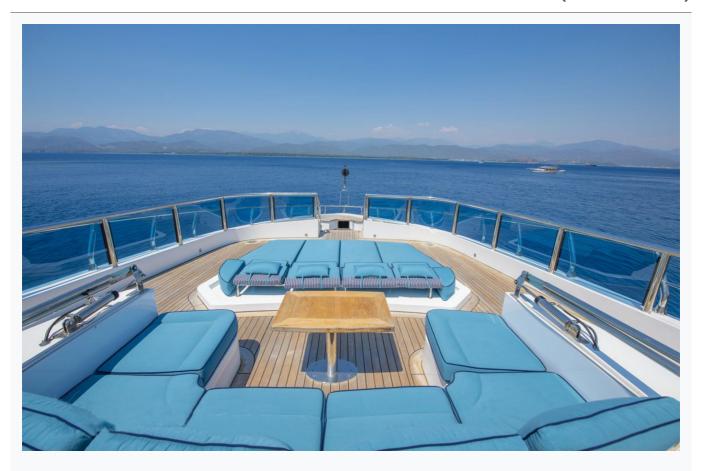

|                           |  |  |  |
| Cabins                        | 1 Master, 1 Vip, 4 Double  |                           |  |  |  |
| Guests                        | 12                         |                           |  |  |  |
| Crew                          | 9                          |                           |  |  |  |
| Speed                         | 16-19 Knots                |                           |  |  |  |
| ow Season<br>May, October     |                            | Per Week <b>€133</b> ,00  |  |  |  |
| Mid Season<br>June, September |                            | Per Week <b>€154</b> ,00  |  |  |  |
| High Season<br>July, August   |                            | Per Week <b>€175,00</b> 0 |  |  |  |































































| Built / Refit<br>2018                                    |  |  |
|----------------------------------------------------------|--|--|
| Builder                                                  |  |  |
| MISS TOR YACHT                                           |  |  |
| Base Port<br>Bodrum                                      |  |  |
| Length<br>42.2 m / 139.0 ft                              |  |  |
| Beam<br>7.4 m / 24 ft                                    |  |  |
| Draft<br>2.9 m / 10 ft                                   |  |  |
| Speed<br>16-19 Knots                                     |  |  |
| Main Engine(s)<br>2 x CAT 1950 Hp                        |  |  |
| Fuel Consumption 350 It at cruising, 500 It at max speed |  |  |
| Generator(s)<br>2 x CAT 80 Kw, 1 x CAT 45 Kw