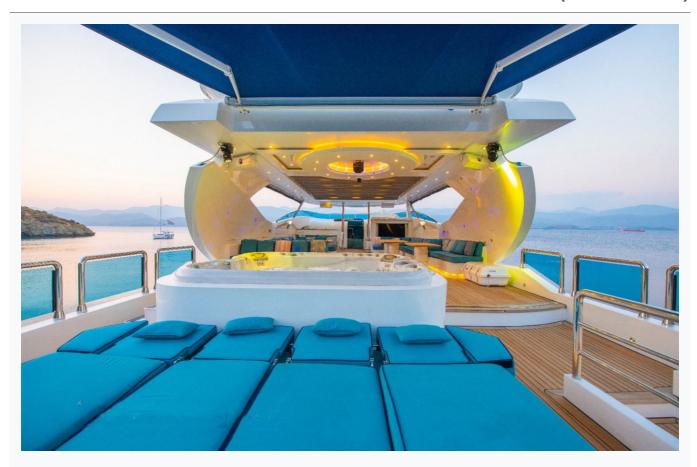

#### Tenders & Toys

Tenders

5 meter tender with 115 HP Outboard Engine

Water Toys

2 x Sea scooters, Waterski, Wakeboard, 2 x Paddle boards

Deck Equipment

Jacuzzi on flybridge, Zero Speed Stabilizers