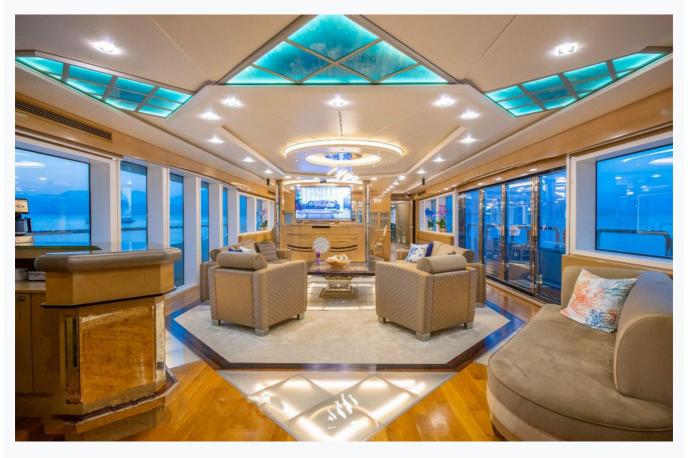

In salon and all cabins, Sattelite TV

Music System

In salon, All cabins, Deck speakers, Hi-Fi Audio system, iPod connected Bose in salon and all decks