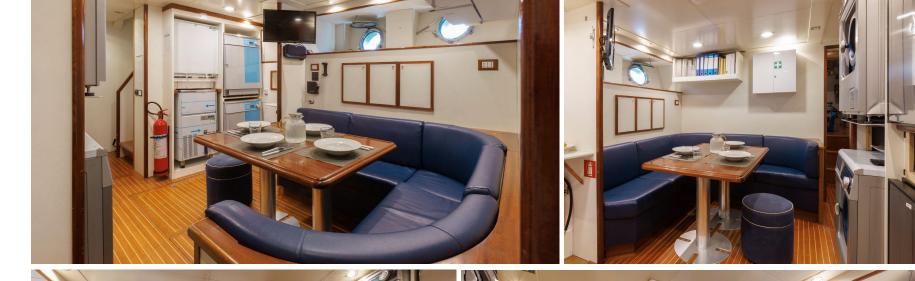

## Timeless & Bright

Don Ciro's elegant airy salon has a 2mt high ceiling, which emphasizes the sense of space in the main living area. The comfortable lounge is perfect for pre-dinner drinks, guests can then move over to the beautifully laid dining table, accommodating 10 guests for formal dinners. A lovely way to celebrate a special occasion and enjoy Chef Giovanni's culinary delights.