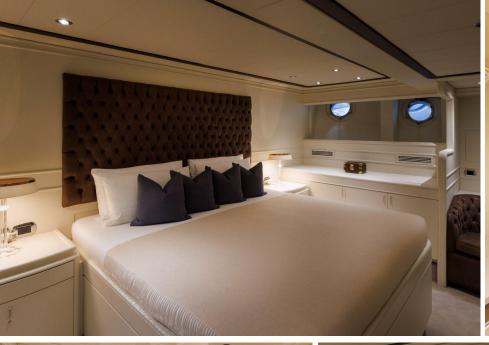

The two twin guest cabins are located midship on lower deck.

The port guest twin cabin can convert in a double bedded cabin + additional pullman berth, the starboard twin cabin with additional pullman berth can be a triple.

This flexibility is great for a charter party composed of three couples and when there are children.

Both have spacious ensuite shower rooms with separate shower compartments, wash basin, bidet, toilet.