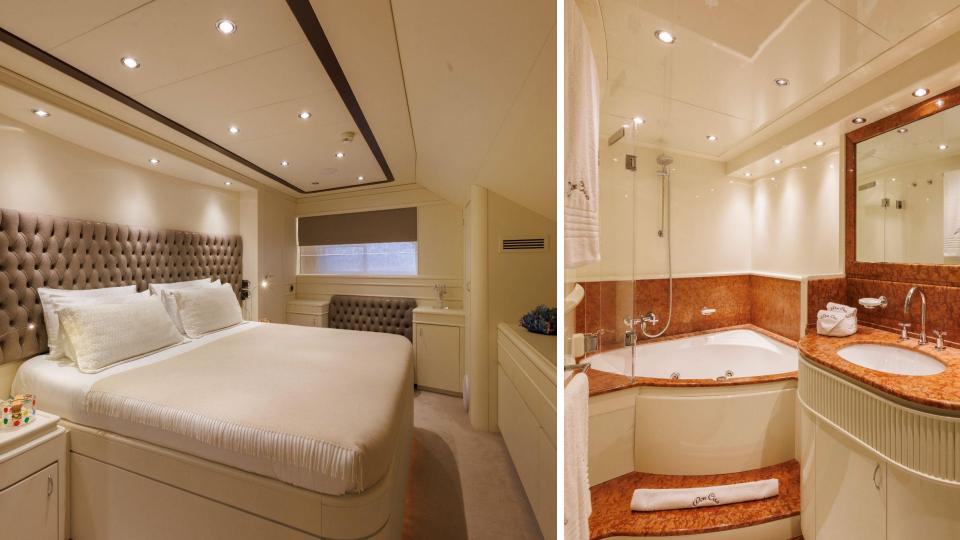

### Cosy & Charming

Don Ciro's Master Stateroom is located on main deck. It boasts a king size bed, a settee, ensuite facilities with a jacuzzi bathtub, washbasin, bidet and toilet.

The full-beam VIP cabin located on the lower deck has a king size bed, a spectacular walk-in wardrobe, a settee, ensuite facilities with a shower, washbasin, bidet, toilet.