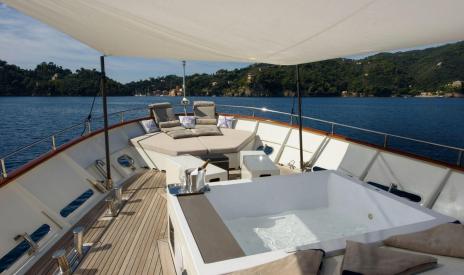

## Spacious & Accessible

Her huge sundeck fitted with a hard top and al-fresco dining is ideal to relax all day long. She even has a Jacuzzi and sunpad on foredeck for children and adults to enjoy.

This Benetti Sail Division 108 offers huge internal and external volumes, latest entertainment equipment, Starlink Wi-Fi SAT connections and a nice array of water toys.