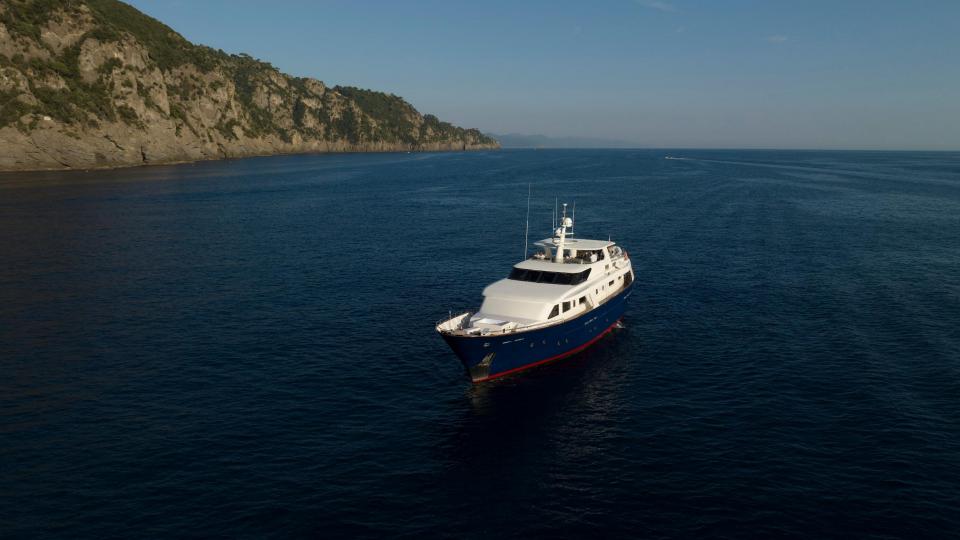

BASE: CASTELLAMMARE NAPLES, ITALY

Built in 2002 and totally refitted in 2019, M/Y DON CIRO has everything one may desire for a relaxing vacation in the Mediterranean sea: from The Amalfi coast to The Pontine Islands. The Aeolian Islands in Sicily, Sardinia and Corsica. The Ligurian or Tuscan Riviera, or in the glittering South of France. The present Owner refitted her at the highest standards of comfort, safety and luxury furnitures and finishings.

## Spacious & Accessible

Her huge sundeck fitted with a hard top and al-fresco dining is ideal to relax all day long. She even has a Jacuzzi and sunpad on foredeck for children and adults to enjoy.

This Benetti Sail Division 108 offers huge internal and external volumes, latest entertainment equipment, Starlink Wi-Fi SAT connections and a nice array of water toys.