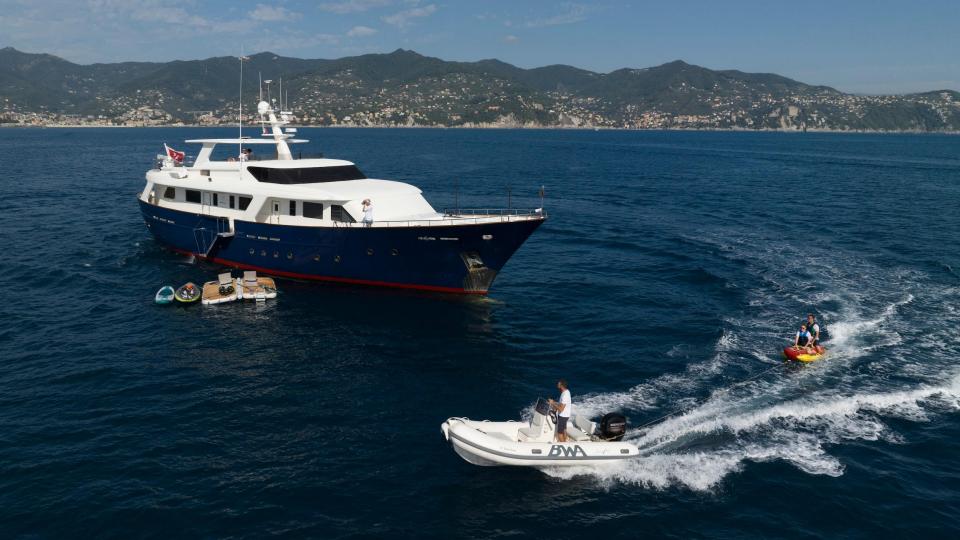

#### WATER TOYS

NEW 2024: 2 SEABOB F5

NEW 2024: CHASE BOAT BAT TENDER 8,50 mt with 2 x 135HP Mercury engines

2x floating platforms 4mt x 2 with a ladder

2x SUP

1x inflatable Canoe

1 x rigid keel Canoe (3 seats)

1 x Wakeboard, 1x Water ski (professional)

1x Water ski (beginner), 1x Donut (towable)

1 x Banana (towable)

2x Seawings