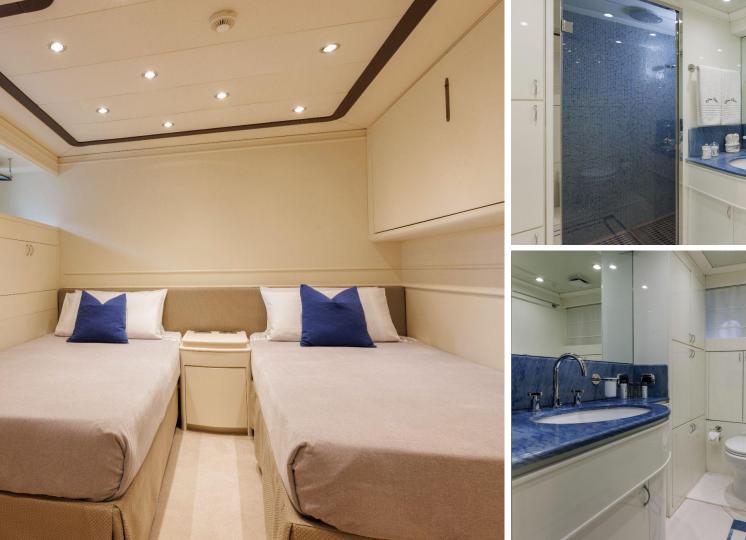

The two twin guest cabins are located midship on lower deck.

The port guest twin cabin can convert in a double bedded cabin + additional pullman berth, the starboard twin cabin with additional pullman berth can be a triple.

This flexibility is great for a charter party composed of three couples and when there are children.

Both have spacious ensuite shower rooms with separate shower compartments, wash basin, bidet, toilet.

Twin Suite