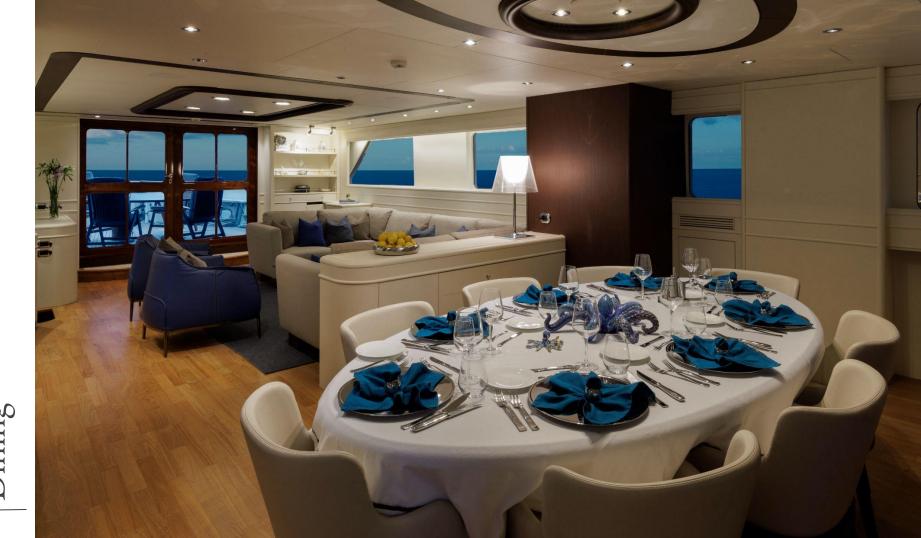

## Timeless & Bright

Don Ciro's elegant airy salon has a 2mt high ceiling, which emphasizes the sense of space in the main living area. The comfortable lounge is perfect for pre-dinner drinks, guests can then move over to the beautifully laid dining table, accommodating 10 guests for formal dinners. A lovely way to celebrate a special occasion and enjoy Chef Giovanni's culinary delights.