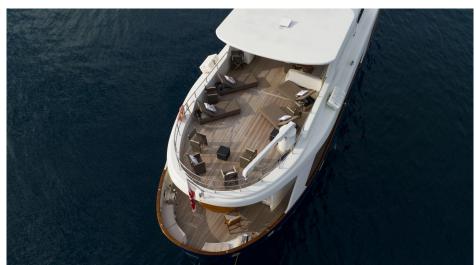

## Spacious & Accessible

Her huge sundeck fitted with a hard top and al-fresco dining is ideal to relax all day long. She even has a Jacuzzi and sunpad on foredeck for children and adults to enjoy.

This Benetti Sail Division 108 offers huge internal and external volumes, latest entertainment equipment, Starlink Wi-Fi SAT connections and a nice array of water toys.