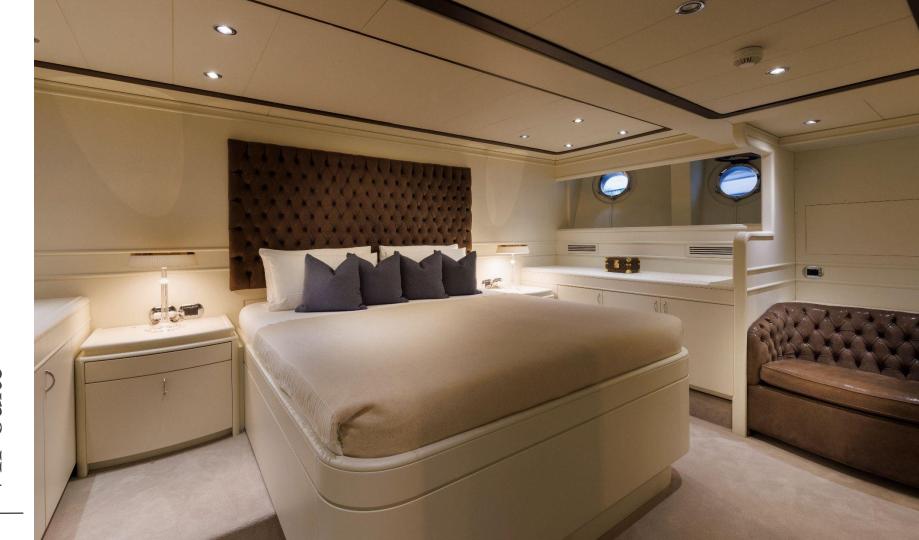

The two twin guest cabins are located midship on lower deck.

The port guest twin cabin can convert in a double bedded cabin + additional pullman berth, the starboard twin cabin with additional pullman berth can be a triple.

This flexibility is great for a charter party composed of three couples and when there are children.

Both have spacious ensuite shower rooms with separate shower compartments, wash basin, bidet, toilet.