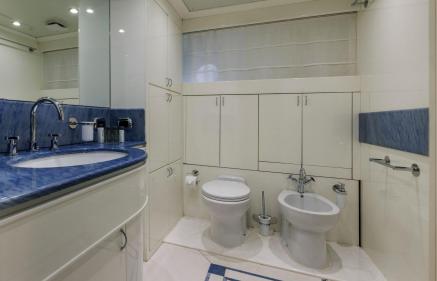

### Cosy & Charming

Don Ciro's Master Stateroom is located on main deck. It boasts a king size bed, a settee, ensuite facilities with a jacuzzi bathtub, washbasin, bidet and toilet.

The full-beam VIP cabin located on the lower deck has a king size bed, a spectacular walk-in wardrobe, a settee, ensuite facilities with a shower, washbasin, bidet, toilet.

This flexibility is great for a charter party composed of three couples and when there are children.

Both have spacious ensuite shower rooms with separate shower compartments, wash basin, bidet, toilet.