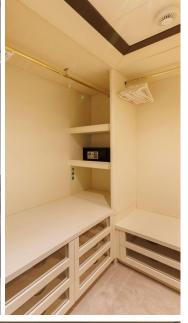

### Cosy & Charming

Don Ciro's Master Stateroom is located on main deck. It boasts a king size bed, a settee, ensuite facilities with a jacuzzi bathtub, washbasin, bidet and toilet.

The full-beam VIP cabin located on the lower deck has a king size bed, a spectacular walk-in wardrobe, a settee, ensuite facilities with a shower, washbasin, bidet, toilet.