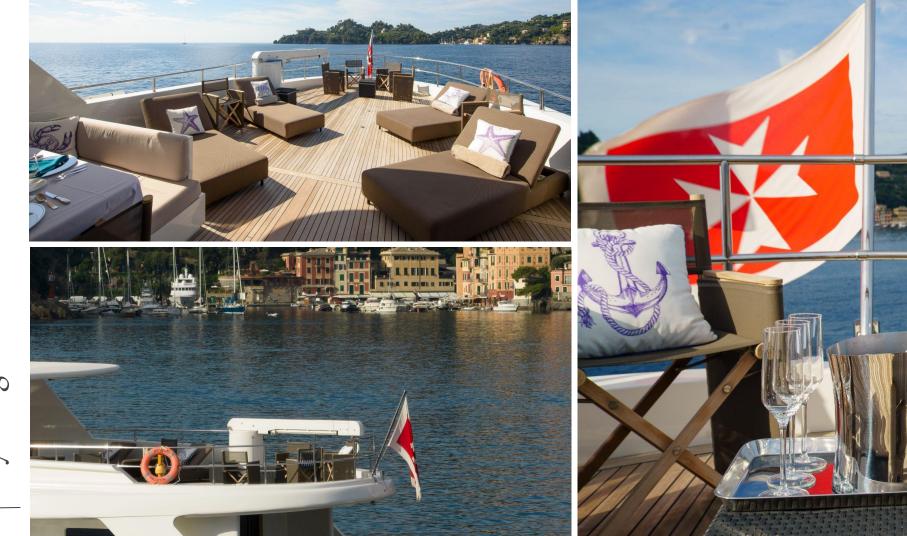

## Spacious & Accessible

Her huge sundeck fitted with a hard top and al-fresco dining is ideal to relax all day long. She even has a Jacuzzi and sunpad on foredeck for children and adults to enjoy.

This Benetti Sail Division 108 offers huge internal and external volumes, latest entertainment equipment, Starlink Wi-Fi SAT connections and a nice array of water toys.

#### WATER TOYS

NEW 2024: 2 SEABOB F5

NEW 2024: CHASE BOAT BAT TENDER 8,50 mt with 2 x 135HP Mercury engines

2x floating platforms 4mt x 2 with a ladder

2x SUP

1x inflatable Canoe

1 x rigid keel Canoe (3 seats)