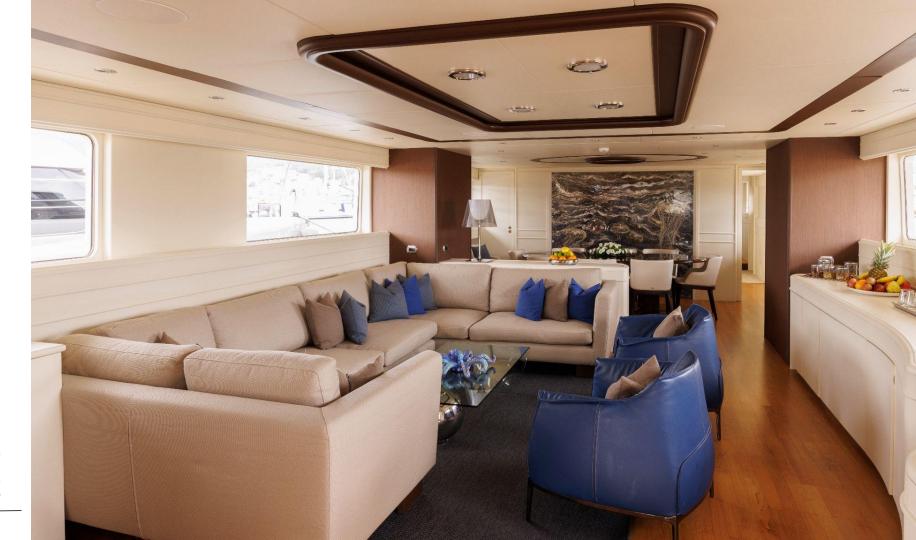

## Timeless & Bright

Don Ciro's elegant airy salon has a 2mt high ceiling, which emphasizes the sense of space in the main living area. The comfortable lounge is perfect for pre-dinner drinks, guests can then move over to the beautifully laid dining table, accommodating 10 guests for formal dinners. A lovely way to celebrate a special occasion and enjoy Chef Giovanni's culinary delights.