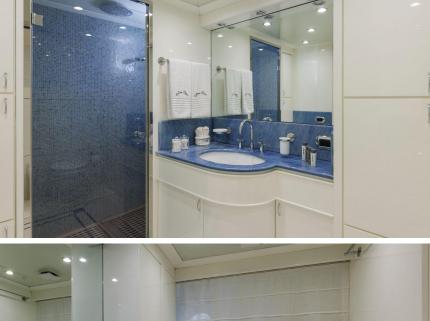

### Cosy & Charming

Don Ciro's Master Stateroom is located on main deck. It boasts a king size bed, a settee, ensuite facilities with a jacuzzi bathtub, washbasin, bidet and toilet.

The full-beam VIP cabin located on the lower deck has a king size bed, a spectacular walk-in wardrobe, a settee, ensuite facilities with a shower, washbasin, bidet, toilet.

This flexibility is great for a charter party composed of three couples and when there are children.

Both have spacious ensuite shower rooms with separate shower compartments, wash basin, bidet, toilet.