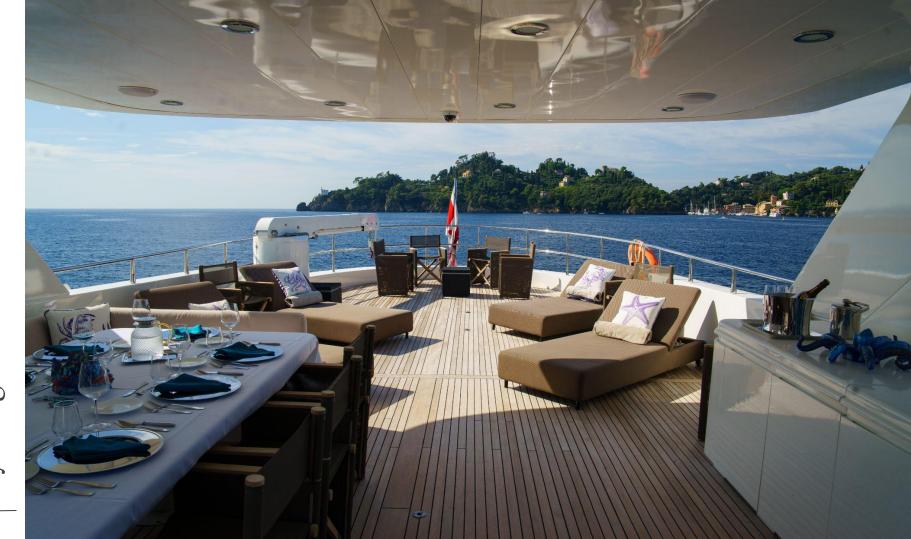

## Spacious & Accessible

Her huge sundeck fitted with a hard top and al-fresco dining is ideal to relax all day long. She even has a Jacuzzi and sunpad on foredeck for children and adults to enjoy.

This Benetti Sail Division 108 offers huge internal and external volumes, latest entertainment equipment, Starlink Wi-Fi SAT connections and a nice array of water toys.

## Timeless & Bright

Don Ciro's elegant airy salon has a 2mt high ceiling, which emphasizes the sense of space in the main living area. The comfortable lounge is perfect for pre-dinner drinks, guests can then move over to the beautifully laid dining table, accommodating 10 guests for formal dinners. A lovely way to celebrate a special occasion and enjoy Chef Giovanni's culinary delights.