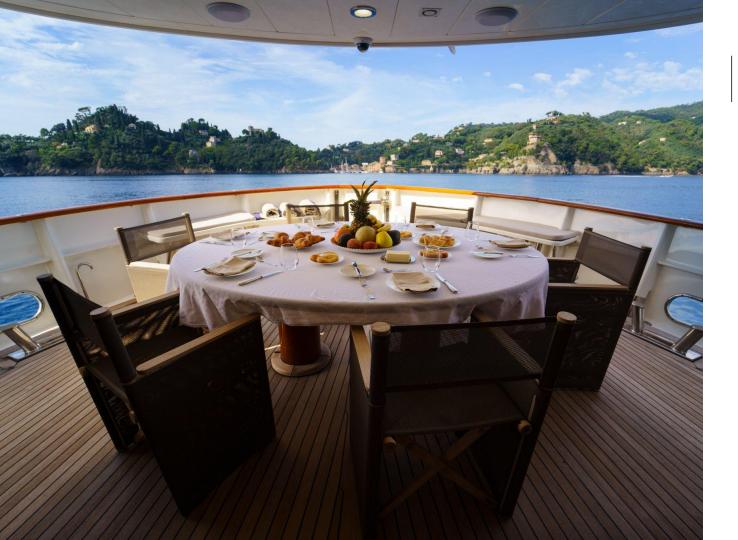

## Timeless & Bright

Don Ciro's elegant airy salon has a 2mt high ceiling, which emphasizes the sense of space in the main living area. The comfortable lounge is perfect for pre-dinner drinks, guests can then move over to the beautifully laid dining table, accommodating 10 guests for formal dinners. A lovely way to celebrate a special occasion and enjoy Chef Giovanni's culinary delights.