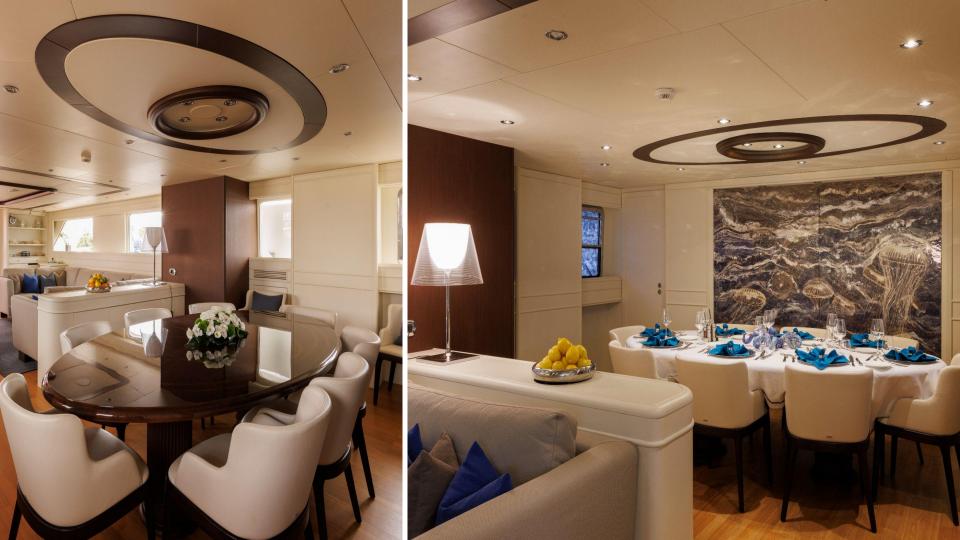

## Timeless & Bright

Don Ciro's elegant airy salon has a 2mt high ceiling, which emphasizes the sense of space in the main living area. The comfortable lounge is perfect for pre-dinner drinks, guests can then move over to the beautifully laid dining table, accommodating 10 guests for formal dinners. A lovely way to celebrate a special occasion and enjoy Chef Giovanni's culinary delights.