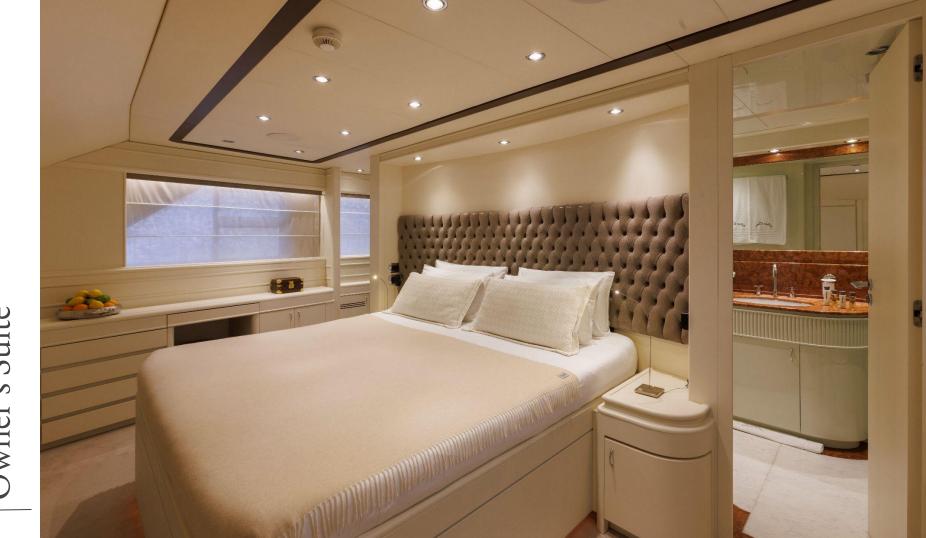

### Cosy & Charming

Don Ciro's Master Stateroom is located on main deck. It boasts a king size bed, a settee, ensuite facilities with a jacuzzi bathtub, washbasin, bidet and toilet.

The full-beam VIP cabin located on the lower deck has a king size bed, a spectacular walk-in wardrobe, a settee, ensuite facilities with a shower, washbasin, bidet, toilet.