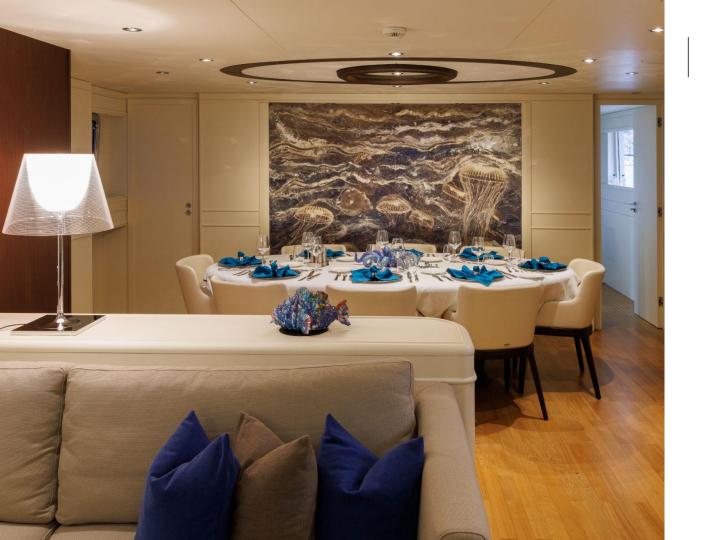

## Timeless & Bright

Don Ciro's elegant airy salon has a 2mt high ceiling, which emphasizes the sense of space in the main living area. The comfortable lounge is perfect for pre-dinner drinks, guests can then move over to the beautifully laid dining table, accommodating 10 guests for formal dinners. A lovely way to celebrate a special occasion and enjoy Chef Giovanni's culinary delights.