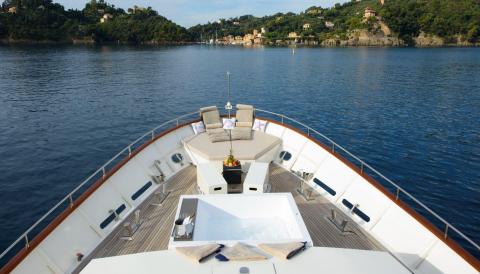

## Spacious & Accessible

Her huge sundeck fitted with a hard top and al-fresco dining is ideal to relax all day long. She even has a Jacuzzi and sunpad on foredeck for children and adults to enjoy.

This Benetti Sail Division 108 offers huge internal and external volumes, latest entertainment equipment, Starlink Wi-Fi SAT connections and a nice array of water toys.