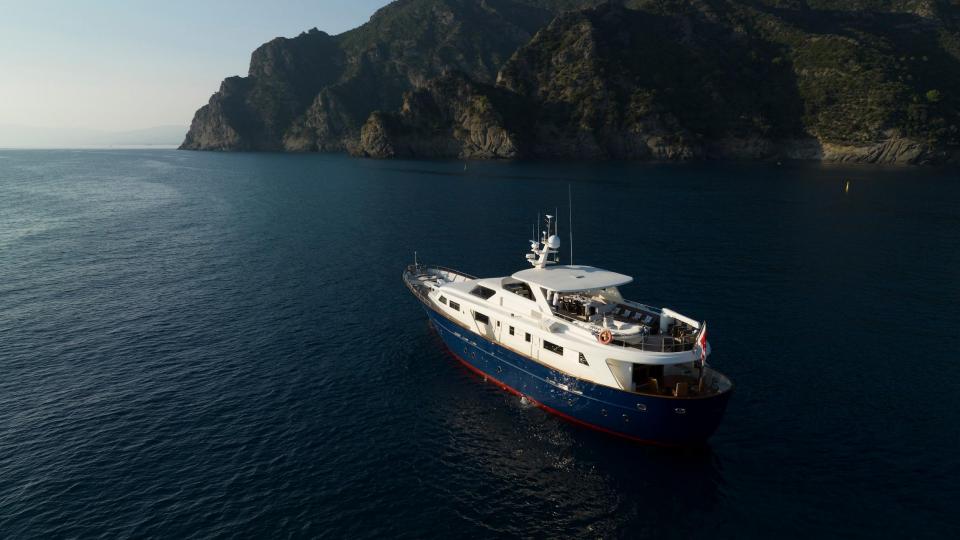

BASE: CASTELLAMMARE NAPLES, ITALY

Built in 2002 and totally refitted in 2019, M/Y DON CIRO has everything one may desire for a relaxing vacation in the Mediterranean sea: from The Amalfi coast to The Pontine Islands. The Aeolian Islands in Sicily, Sardinia and Corsica. The Ligurian or Tuscan Riviera, or in the glittering South of France. The present Owner refitted her at the highest standards of comfort, safety and luxury furnitures and finishings.