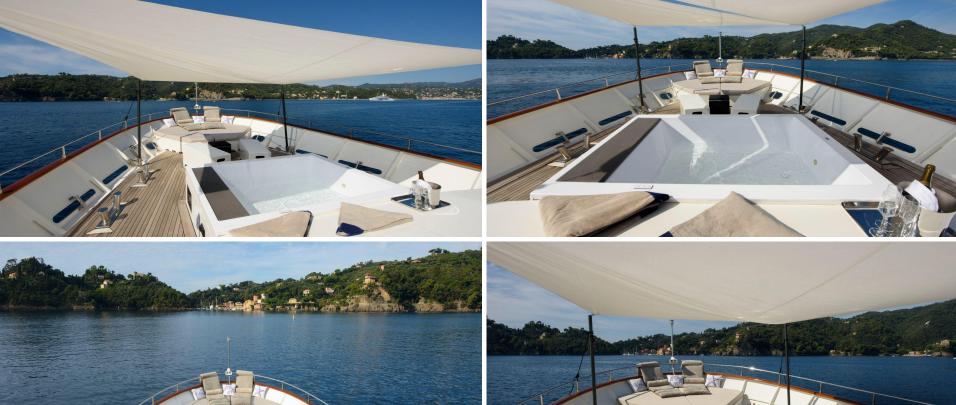

## Spacious & Accessible

Her huge sundeck fitted with a hard top and al-fresco dining is ideal to relax all day long. She even has a Jacuzzi and sunpad on foredeck for children and adults to enjoy.

This Benetti Sail Division 108 offers huge internal and external volumes, latest entertainment equipment, Starlink Wi-Fi SAT connections and a nice array of water toys.