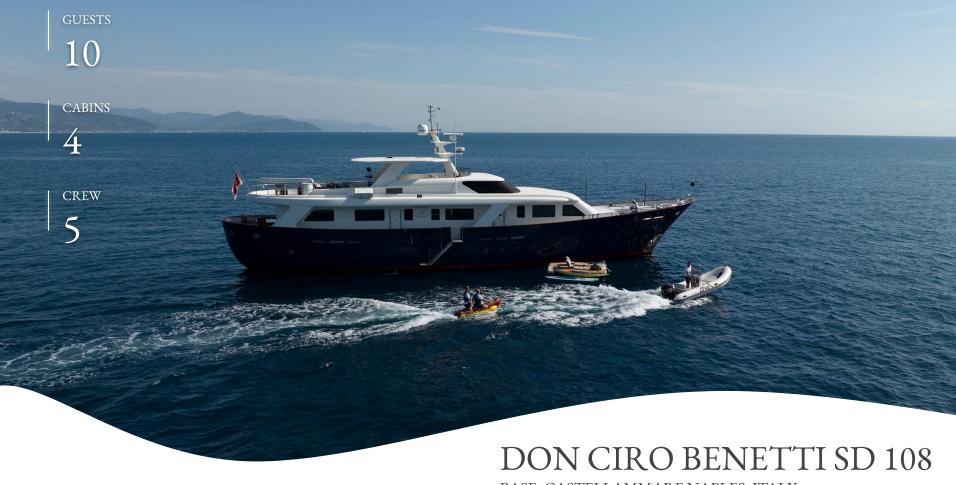

BASE: CASTELLAMMARE NAPLES, ITALY

Built in 2002 and totally refitted in 2019, M/Y DON CIRO has everything one may desire for a relaxing vacation in the Mediterranean sea: from The Amalfi coast to The Pontine Islands. The Aeolian Islands in Sicily, Sardinia and Corsica. The Ligurian or Tuscan Riviera, or in the glittering South of France. The present Owner refitted her at the highest standards of comfort, safety and luxury furnitures and finishings.

#### **SPECIFICATIONS**

Length: 33 mt Beam: 7.40 mt Draft: 2.85 mt Built: 2002 Refit: 2019

Cruising speed: 11 Kn

Fuel Consumption: 135 Litres/Hr