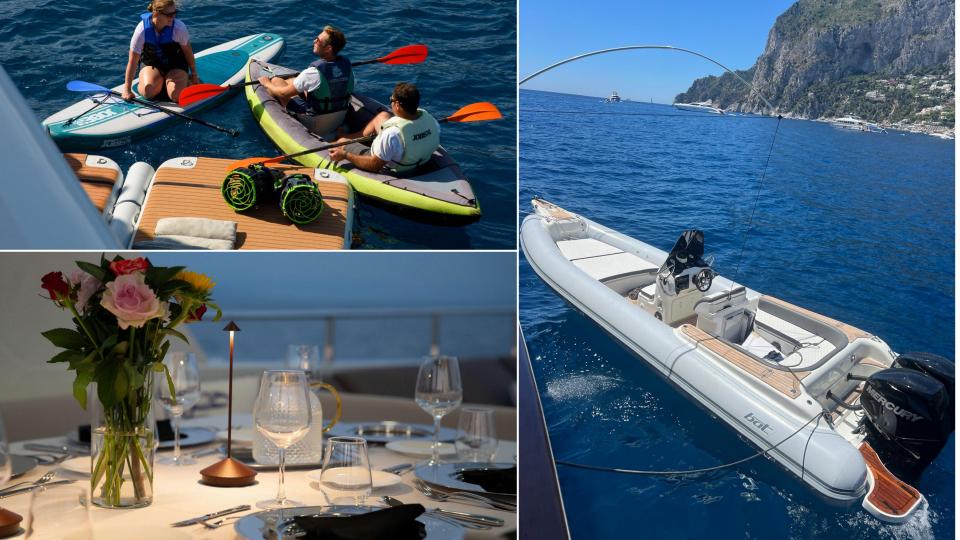

#### WATER TOYS

NEW 2024: 2 SEABOB F5

NEW 2024: CHASE BOAT BAT TENDER 8,50 mt with 2 x 135HP Mercury engines

2x floating platforms 4mt x 2 with a ladder

2x SUP

1x inflatable Canoe

1 x rigid keel Canoe (3 seats)

1 x Wakeboard, 1x Water ski (professional)

1x Water ski (beginner), 1x Donut (towable)

1 x Banana (towable)

2x Seawings

## Timeless & Bright

Don Ciro's elegant airy salon has a 2mt high ceiling, which emphasizes the sense of space in the main living area. The comfortable lounge is perfect for pre-dinner drinks, guests can then move over to the beautifully laid dining table, accommodating 10 guests for formal dinners. A lovely way to celebrate a special occasion and enjoy Chef Giovanni's culinary delights.