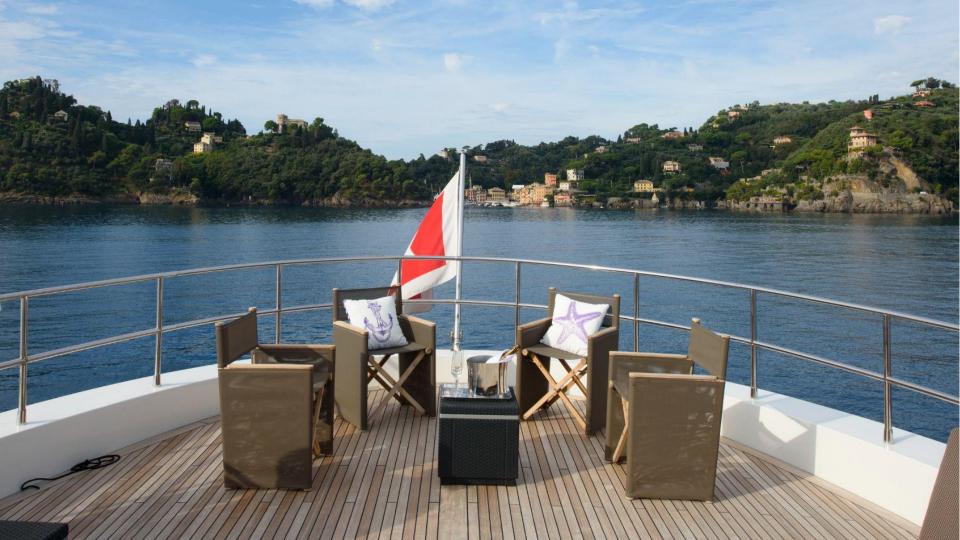

## Spacious & Accessible

Her huge sundeck fitted with a hard top and al-fresco dining is ideal to relax all day long. She even has a Jacuzzi and sunpad on foredeck for children and adults to enjoy.

This Benetti Sail Division 108 offers huge internal and external volumes, latest entertainment equipment, Starlink Wi-Fi SAT connections and a nice array of water toys.