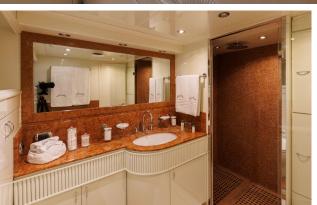

### Cosy & Charming

Don Ciro's Master Stateroom is located on main deck. It boasts a king size bed, a settee, ensuite facilities with a jacuzzi bathtub, washbasin, bidet and toilet.

The full-beam VIP cabin located on the lower deck has a king size bed, a spectacular walk-in wardrobe, a settee, ensuite facilities with a shower, washbasin, bidet, toilet.