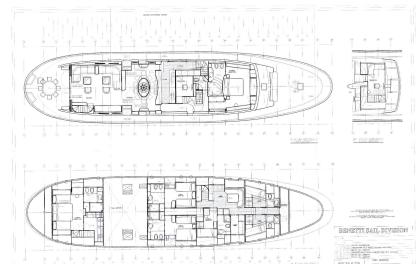

# Don Ciro's Layout

### Cosy & Charming

Don Ciro's Master Stateroom is located on main deck. It boasts a king size bed, a settee, ensuite facilities with a jacuzzi bathtub, washbasin, bidet and toilet.

The full-beam VIP cabin located on the lower deck has a king size bed, a spectacular walk-in wardrobe, a settee, ensuite facilities with a shower, washbasin, bidet, toilet.

The two twin guest cabins are located midship on lower deck.

The port guest twin cabin can convert in a double bedded cabin + additional pullman berth, the starboard twin cabin with additional pullman berth can be a triple.

This flexibility is great for a charter party composed of three couples and when there are children.

Both have spacious ensuite shower rooms with separate shower compartments, wash basin, bidet, toilet.