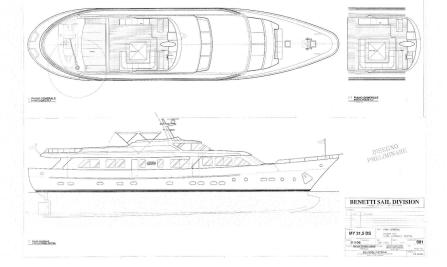

# Don Ciro's Layout

#### **SPECIFICATIONS**

Length: 33 mt Beam: 7.40 mt Draft: 2.85 mt Built: 2002 Refit: 2019

Cruising speed: 11 Kn

Fuel Consumption: 135 Litres/Hr