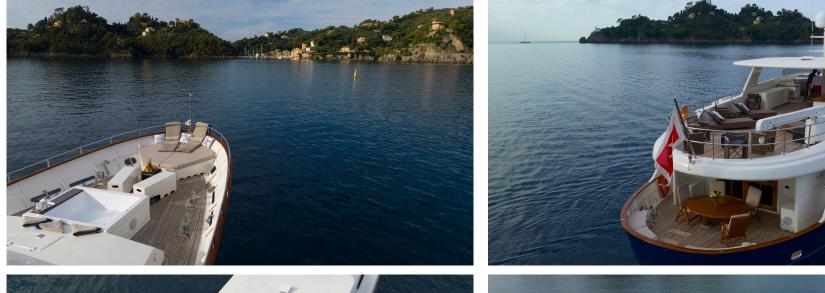

## Spacious & Accessible

Her huge sundeck fitted with a hard top and al-fresco dining is ideal to relax all day long. She even has a Jacuzzi and sunpad on foredeck for children and adults to enjoy.

This Benetti Sail Division 108 offers huge internal and external volumes, latest entertainment equipment, Starlink Wi-Fi SAT connections and a nice array of water toys.