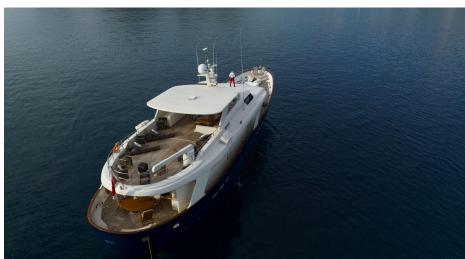

BASE: CASTELLAMMARE NAPLES, ITALY

Built in 2002 and totally refitted in 2019, M/Y DON CIRO has everything one may desire for a relaxing vacation in the Mediterranean sea: from The Amalfi coast to The Pontine Islands. The Aeolian Islands in Sicily, Sardinia and Corsica. The Ligurian or Tuscan Riviera, or in the glittering South of France. The present Owner refitted her at the highest standards of comfort, safety and luxury furnitures and finishings.

## Spacious & Accessible

Her huge sundeck fitted with a hard top and al-fresco dining is ideal to relax all day long. She even has a Jacuzzi and sunpad on foredeck for children and adults to enjoy.

This Benetti Sail Division 108 offers huge internal and external volumes, latest entertainment equipment, Starlink Wi-Fi SAT connections and a nice array of water toys.