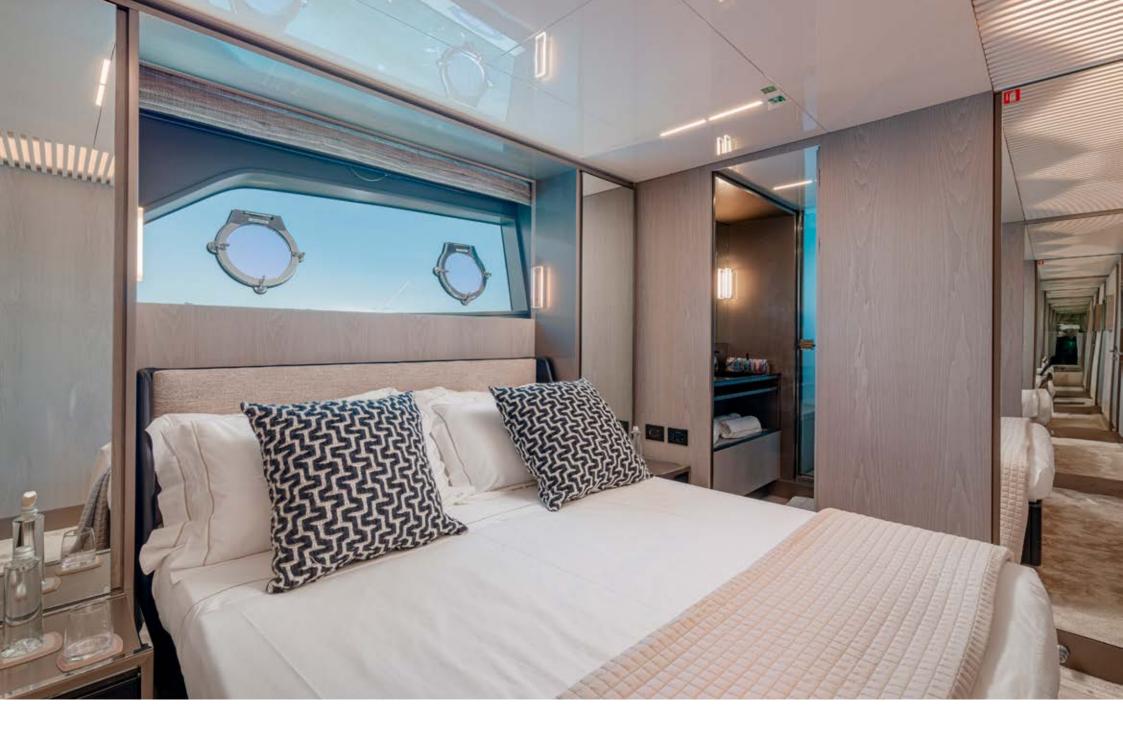

MASTER CABIN

**MASTER CABIN** 

E3 | FERRETTI 850

The Ferretti Yachts 850 "E3" is a fusion of power, beauty, and unrivaled luxury. With its elegant design, this yacht sets a new standard in yachting.

The exterior design of the Ferretti Yachts 850 is both striking and dynamic, with trapezoidal hull windows that flood the interiors with natural light and offer panoramic views of the sea. Inside, the main deck exudes contemporary elegance, with an open salon and dining area extending over 10 meters. The master stateroom, styled after the main deck salon, boasts a study area, spacious wardrobe, and ensuite bathroom. Two VIP double cabins and a twin cabin ensure comfort for all, while crew quarters in the bow provide privacy and convenience.