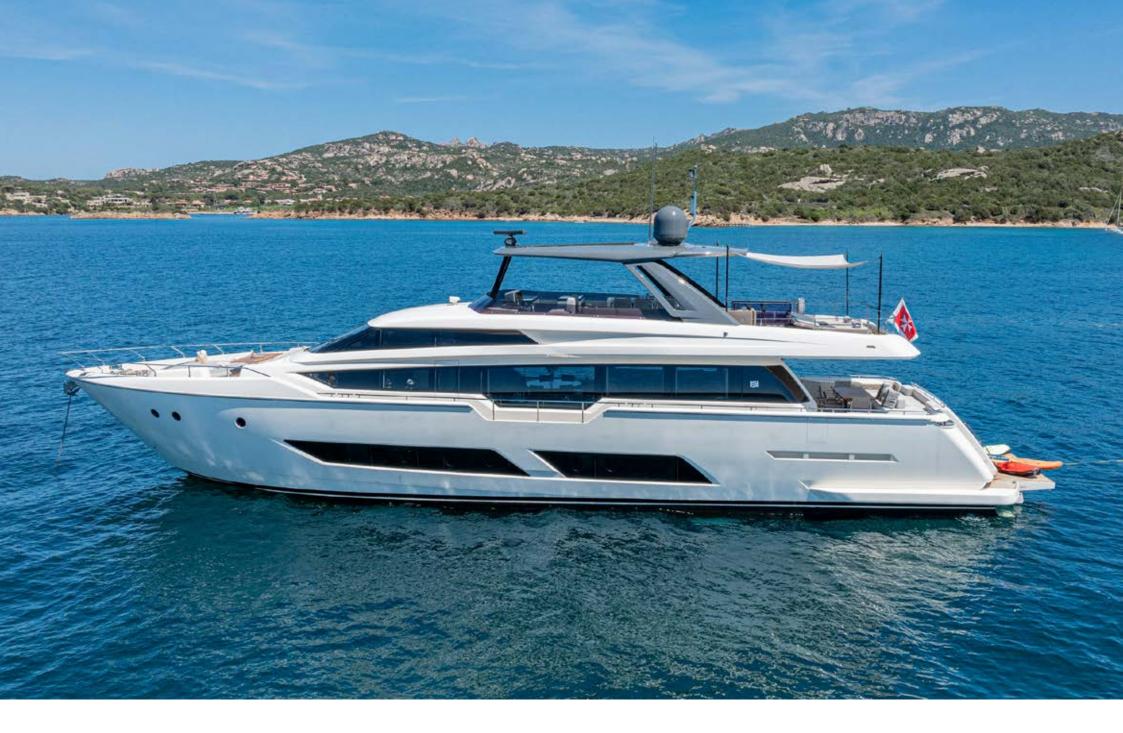

MASTER CABIN

**MASTER CABIN** 

E3 | FERRETTI 850

The Ferretti Yachts 850 "E3" is a fusion of power, beauty, and unrivaled luxury. With its elegant design, this yacht sets a new standard in yachting.

The exterior design of the Ferretti Yachts 850 is both striking and dynamic, with trapezoidal hull windows that flood the interiors with natural light and offer panoramic views of the sea. Inside, the main deck exudes contemporary elegance, with an open salon and dining area extending over 10 meters. The master stateroom, styled after the main deck salon, boasts a study area, spacious wardrobe, and ensuite bathroom. Two VIP double cabins and a twin cabin ensure comfort for all, while crew quarters in the bow provide privacy and convenience.