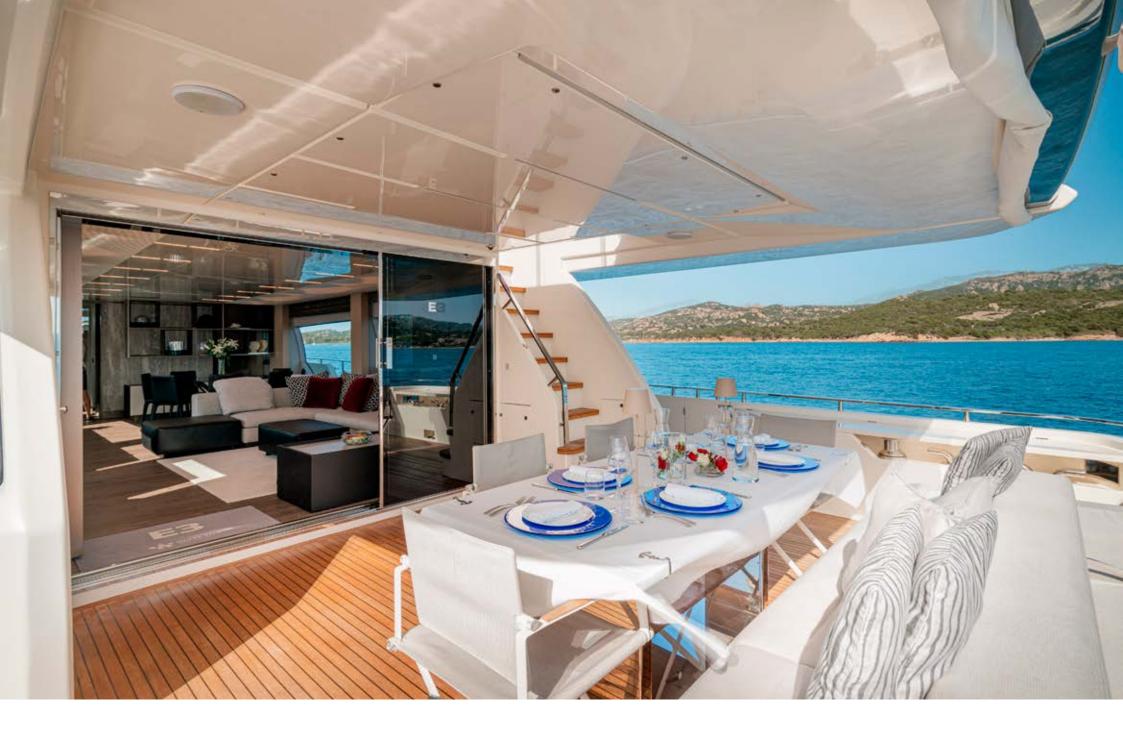

MASTER CABIN

**MASTER CABIN** 

E3 | FERRETTI 850

The Ferretti Yachts 850 "E3" is a fusion of power, beauty, and unrivaled luxury. With its elegant design, this yacht sets a new standard in yachting.

The exterior design of the Ferretti Yachts 850 is both striking and dynamic, with trapezoidal hull windows that flood the interiors with natural light and offer panoramic views of the sea. Inside, the main deck exudes contemporary elegance, with an open salon and dining area extending over 10 meters. The master stateroom, styled after the main deck salon, boasts a study area, spacious wardrobe, and ensuite bathroom. Two VIP double cabins and a twin cabin ensure comfort for all, while crew quarters in the bow provide privacy and convenience.

The flybridge extends the living space outdoors, complete with a helm station, bar, and lounging areas. The forward external area features a spacious sunpad and table, perfect for relaxing in privacy.