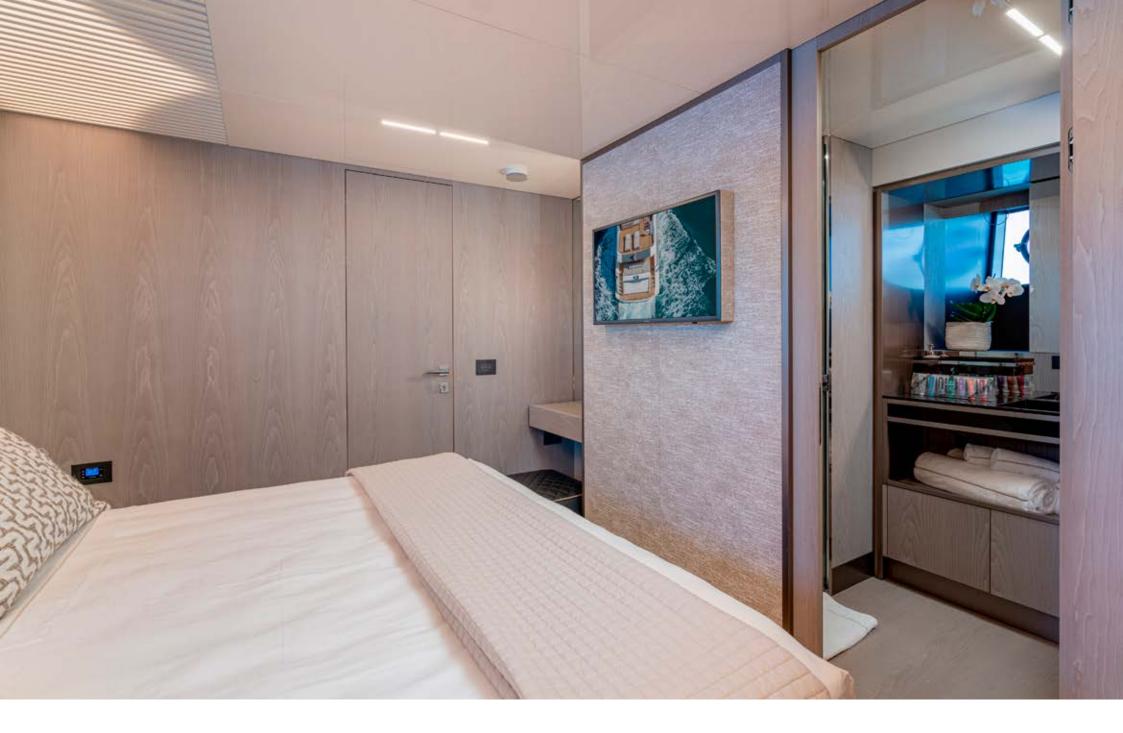

MASTER CABIN

**MASTER CABIN** 

E3 | FERRETTI 850

The Ferretti Yachts 850 "E3" is a fusion of power, beauty, and unrivaled luxury. With its elegant design, this yacht sets a new standard in yachting.

The exterior design of the Ferretti Yachts 850 is both striking and dynamic, with trapezoidal hull windows that flood the interiors with natural light and offer panoramic views of the sea. Inside, the main deck exudes contemporary elegance, with an open salon and dining area extending over 10 meters. The master stateroom, styled after the main deck salon, boasts a study area, spacious wardrobe, and ensuite bathroom. Two VIP double cabins and a twin cabin ensure comfort for all, while crew quarters in the bow provide privacy and convenience.