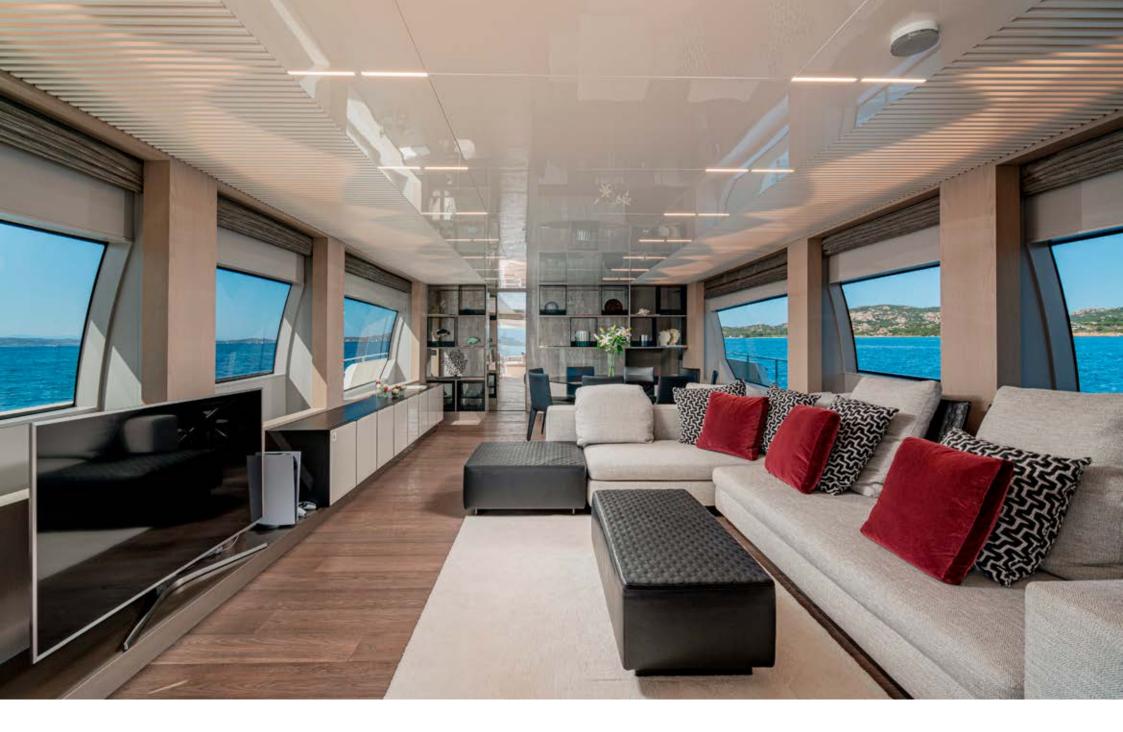

MASTER CABIN

**MASTER CABIN** 

E3 | FERRETTI 850

The Ferretti Yachts 850 "E3" is a fusion of power, beauty, and unrivaled luxury. With its elegant design, this yacht sets a new standard in yachting.

The exterior design of the Ferretti Yachts 850 is both striking and dynamic, with trapezoidal hull windows that flood the interiors with natural light and offer panoramic views of the sea. Inside, the main deck exudes contemporary elegance, with an open salon and dining area extending over 10 meters. The master stateroom, styled after the main deck salon, boasts a study area, spacious wardrobe, and ensuite bathroom. Two VIP double cabins and a twin cabin ensure comfort for all, while crew quarters in the bow provide privacy and convenience.