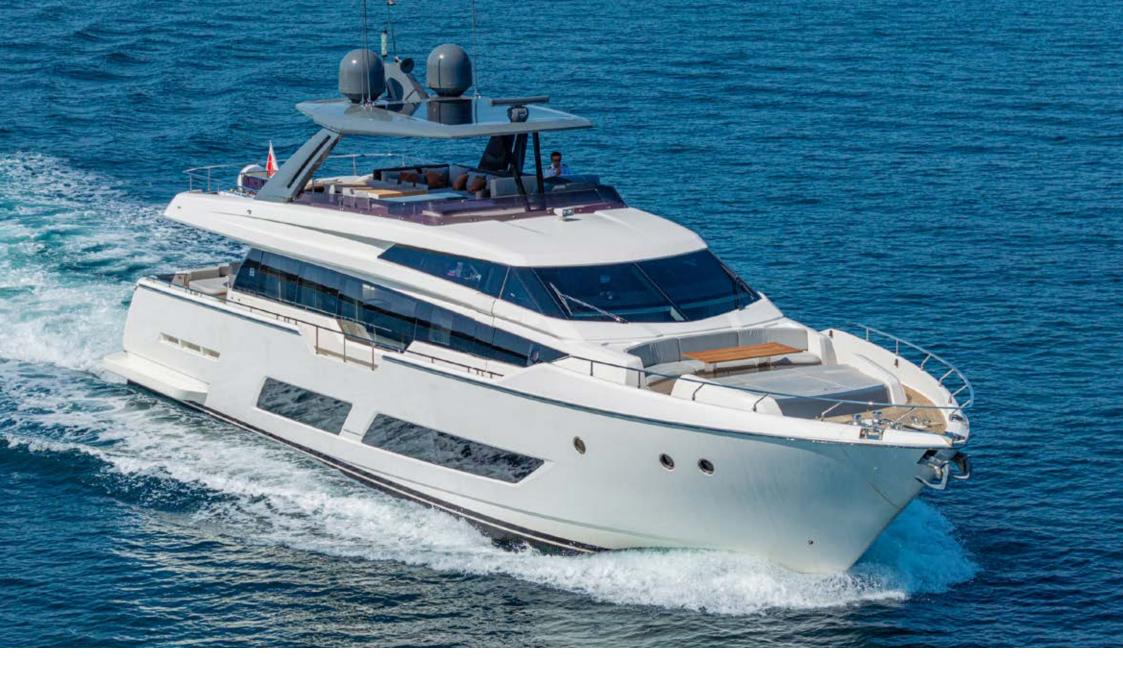

MASTER CABIN

**MASTER CABIN** 

E3 | FERRETTI 850

The Ferretti Yachts 850 "E3" is a fusion of power, beauty, and unrivaled luxury. With its elegant design, this yacht sets a new standard in yachting.

The exterior design of the Ferretti Yachts 850 is both striking and dynamic, with trapezoidal hull windows that flood the interiors with natural light and offer panoramic views of the sea. Inside, the main deck exudes contemporary elegance, with an open salon and dining area extending over 10 meters. The master stateroom, styled after the main deck salon, boasts a study area, spacious wardrobe, and ensuite bathroom. Two VIP double cabins and a twin cabin ensure comfort for all, while crew quarters in the bow provide privacy and convenience.