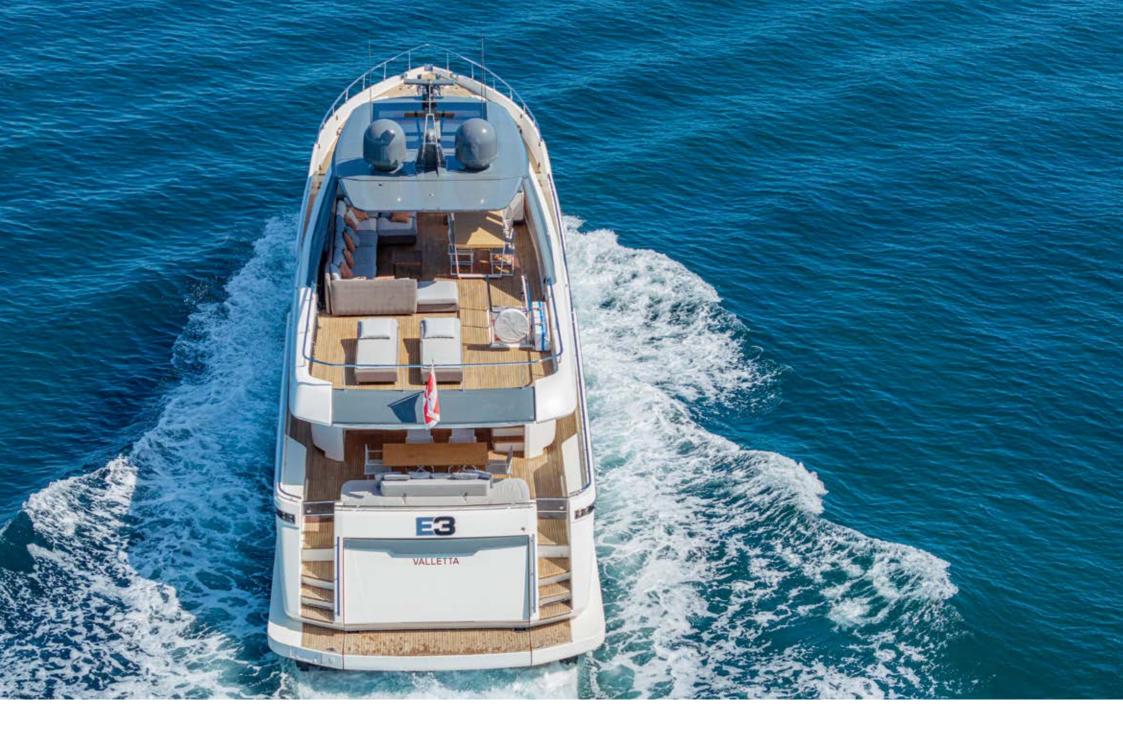

The flybridge extends the living space outdoors, complete with a helm station, bar, and lounging areas. The forward external area features a spacious sunpad and table, perfect for relaxing in privacy.