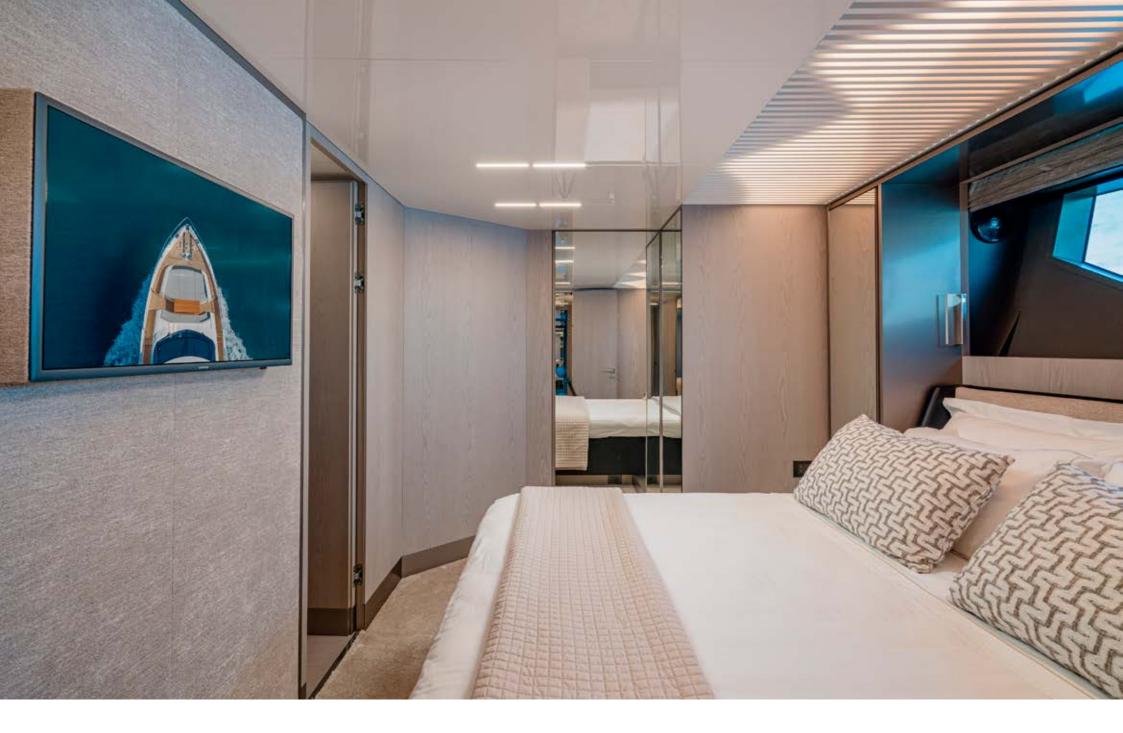

MASTER CABIN

**MASTER CABIN** 

E3 | FERRETTI 850

The Ferretti Yachts 850 "E3" is a fusion of power, beauty, and unrivaled luxury. With its elegant design, this yacht sets a new standard in yachting.

The exterior design of the Ferretti Yachts 850 is both striking and dynamic, with trapezoidal hull windows that flood the interiors with natural light and offer panoramic views of the sea. Inside, the main deck exudes contemporary elegance, with an open salon and dining area extending over 10 meters. The master stateroom, styled after the main deck salon, boasts a study area, spacious wardrobe, and ensuite bathroom. Two VIP double cabins and a twin cabin ensure comfort for all, while crew quarters in the bow provide privacy and convenience.