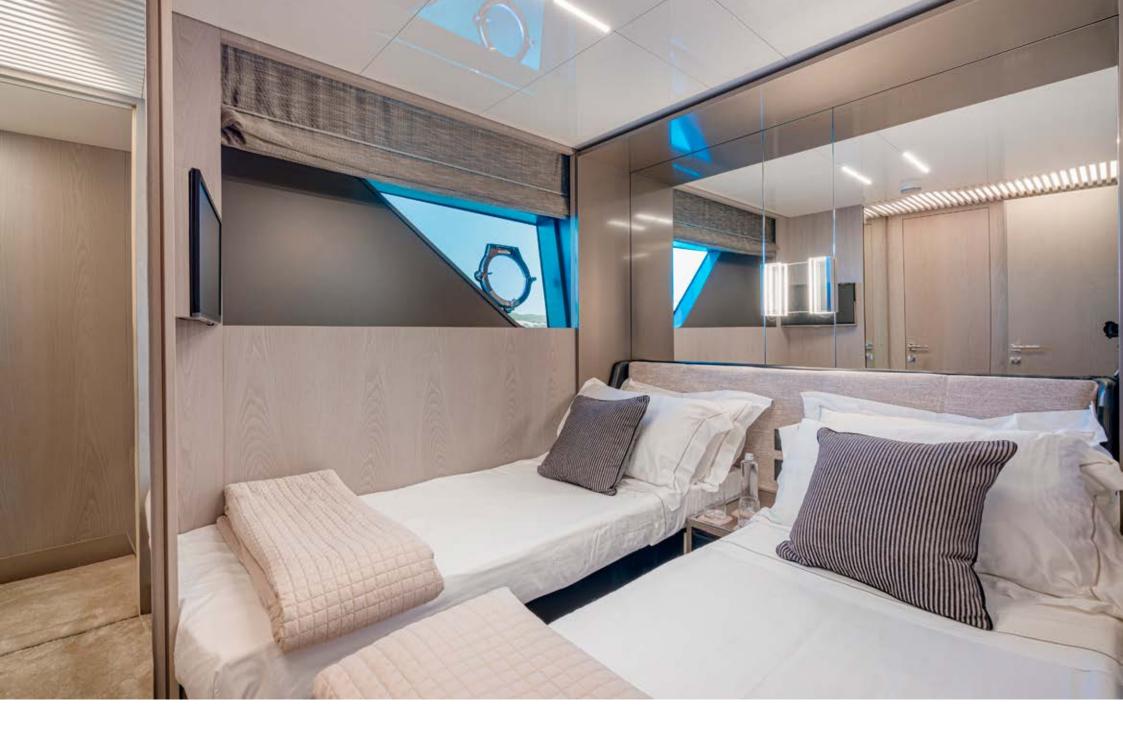

MASTER CABIN

**MASTER CABIN** 

E3 | FERRETTI 850

The Ferretti Yachts 850 "E3" is a fusion of power, beauty, and unrivaled luxury. With its elegant design, this yacht sets a new standard in yachting.

The exterior design of the Ferretti Yachts 850 is both striking and dynamic, with trapezoidal hull windows that flood the interiors with natural light and offer panoramic views of the sea. Inside, the main deck exudes contemporary elegance, with an open salon and dining area extending over 10 meters. The master stateroom, styled after the main deck salon, boasts a study area, spacious wardrobe, and ensuite bathroom. Two VIP double cabins and a twin cabin ensure comfort for all, while crew quarters in the bow provide privacy and convenience.