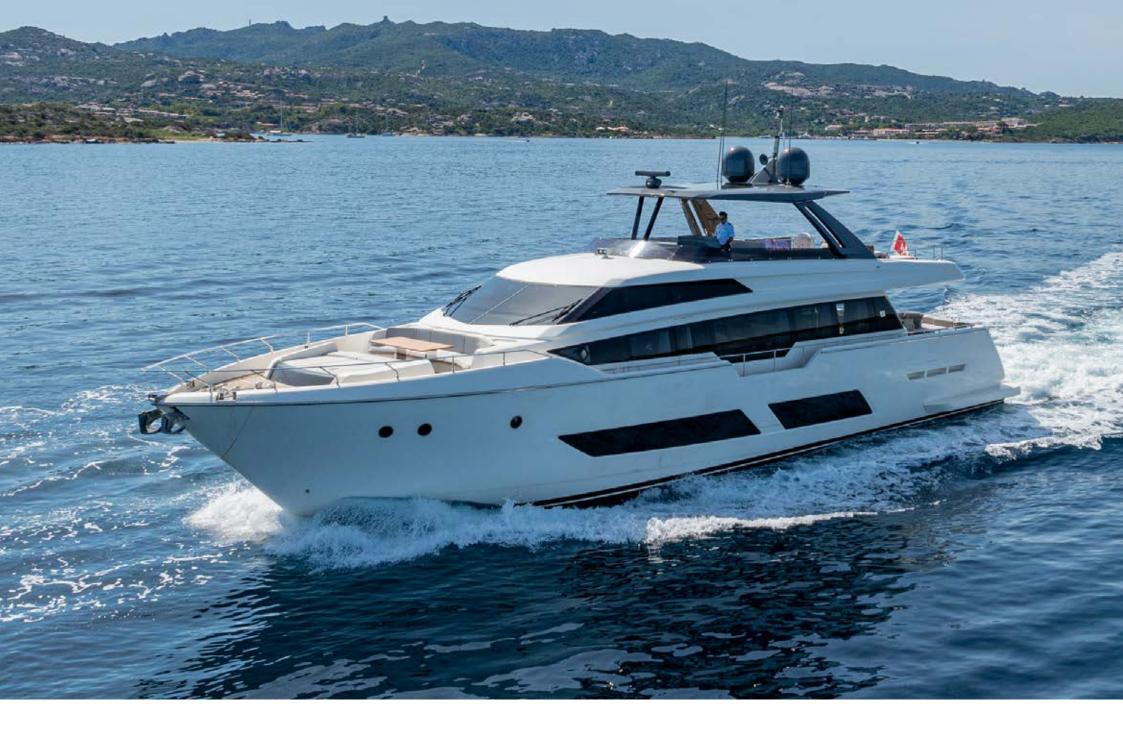

MASTER CABIN

**MASTER CABIN** 

E3 | FERRETTI 850

The Ferretti Yachts 850 "E3" is a fusion of power, beauty, and unrivaled luxury. With its elegant design, this yacht sets a new standard in yachting.

The exterior design of the Ferretti Yachts 850 is both striking and dynamic, with trapezoidal hull windows that flood the interiors with natural light and offer panoramic views of the sea. Inside, the main deck exudes contemporary elegance, with an open salon and dining area extending over 10 meters. The master stateroom, styled after the main deck salon, boasts a study area, spacious wardrobe, and ensuite bathroom. Two VIP double cabins and a twin cabin ensure comfort for all, while crew quarters in the bow provide privacy and convenience.

Powered by MAN engines, the Ferretti Yachts 850 E3 delivers remarkable performance, enhanced by stabilizers at anchor and underway to ensure optimal comfort at sea.

With an experienced crew of 4, E3 promises unparalleled service, expert guidance, and entertainment. The yacht is also equipped with an array of water toys so as to to thrill any superyacht enthusiast.