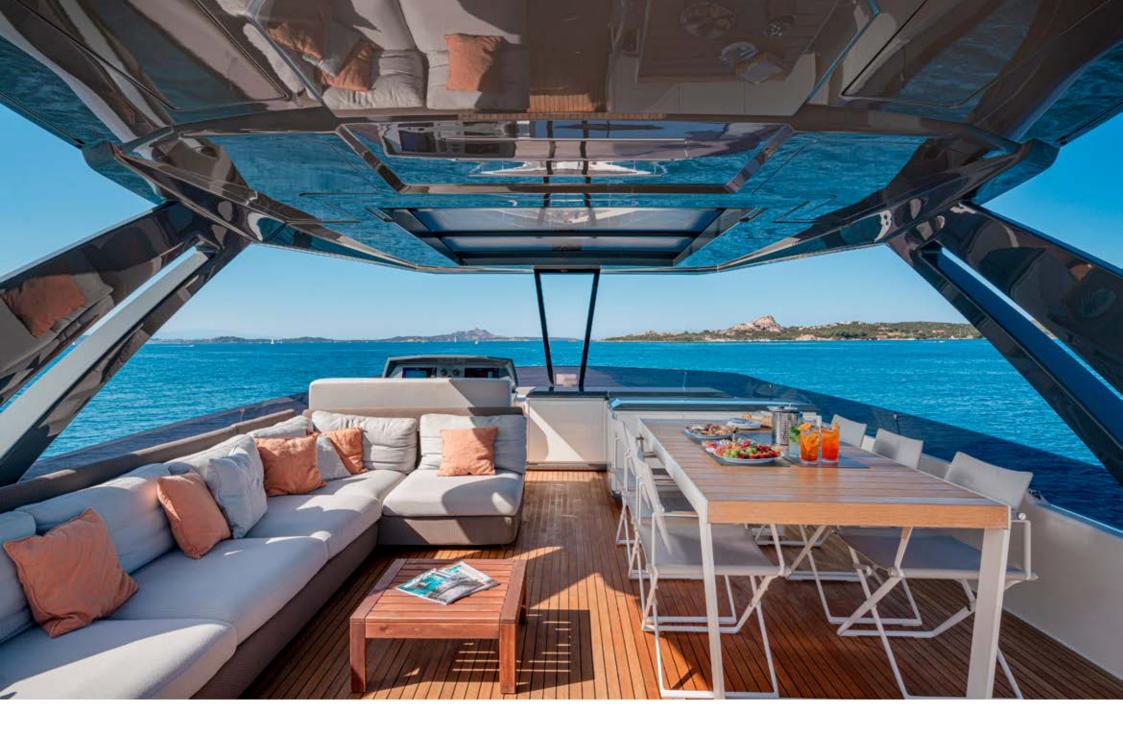

The flybridge extends the living space outdoors, complete with a helm station, bar, and lounging areas. The forward external area features a spacious sunpad and table, perfect for relaxing in privacy.