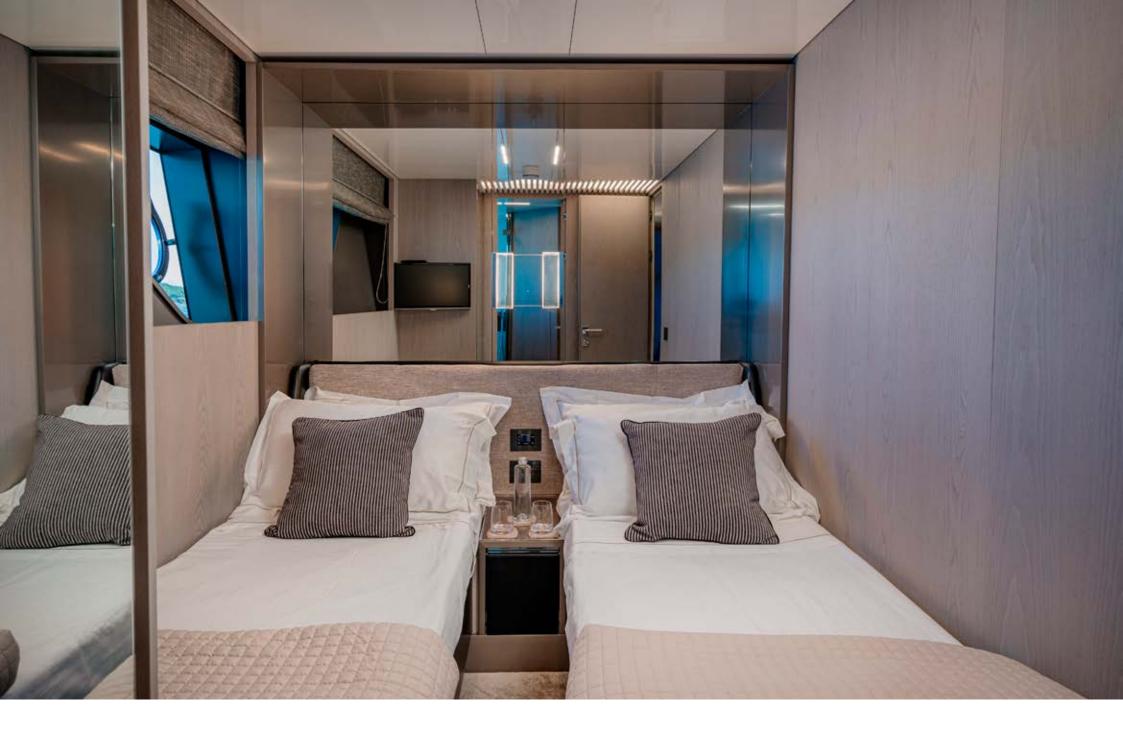

MASTER CABIN

**MASTER CABIN** 

E3 | FERRETTI 850

The Ferretti Yachts 850 "E3" is a fusion of power, beauty, and unrivaled luxury. With its elegant design, this yacht sets a new standard in yachting.

The exterior design of the Ferretti Yachts 850 is both striking and dynamic, with trapezoidal hull windows that flood the interiors with natural light and offer panoramic views of the sea. Inside, the main deck exudes contemporary elegance, with an open salon and dining area extending over 10 meters. The master stateroom, styled after the main deck salon, boasts a study area, spacious wardrobe, and ensuite bathroom. Two VIP double cabins and a twin cabin ensure comfort for all, while crew quarters in the bow provide privacy and convenience.