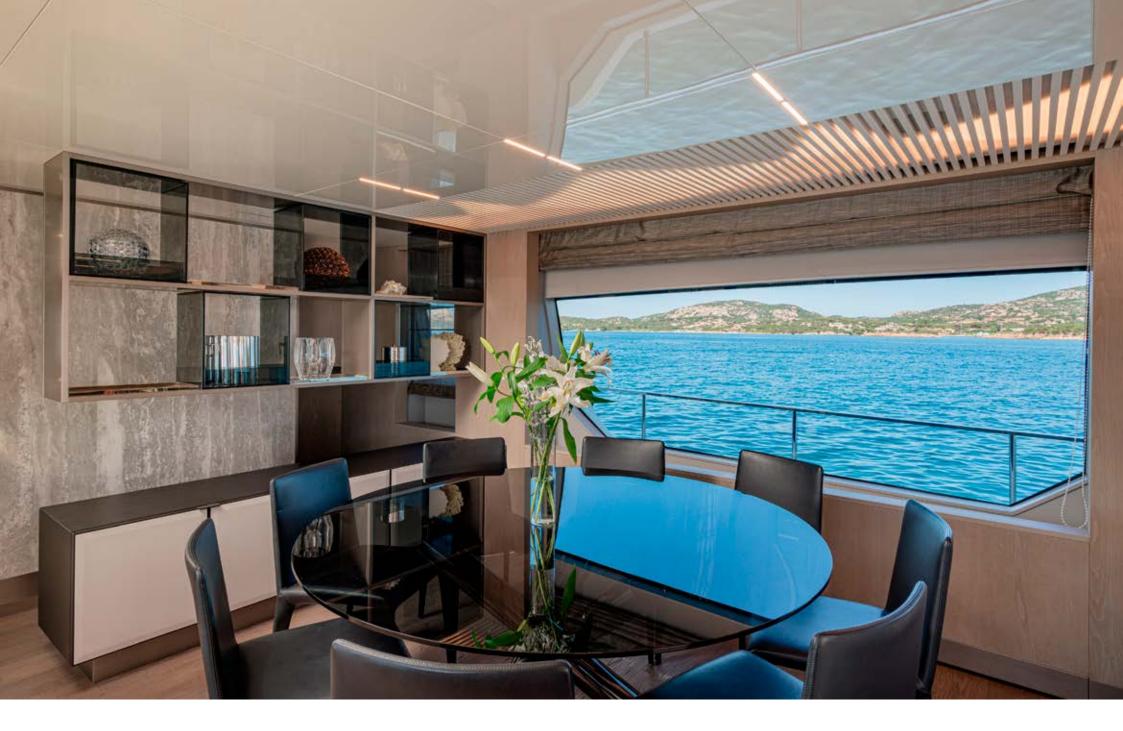

MASTER CABIN

**MASTER CABIN** 

E3 | FERRETTI 850

The Ferretti Yachts 850 "E3" is a fusion of power, beauty, and unrivaled luxury. With its elegant design, this yacht sets a new standard in yachting.

The exterior design of the Ferretti Yachts 850 is both striking and dynamic, with trapezoidal hull windows that flood the interiors with natural light and offer panoramic views of the sea. Inside, the main deck exudes contemporary elegance, with an open salon and dining area extending over 10 meters. The master stateroom, styled after the main deck salon, boasts a study area, spacious wardrobe, and ensuite bathroom. Two VIP double cabins and a twin cabin ensure comfort for all, while crew quarters in the bow provide privacy and convenience.