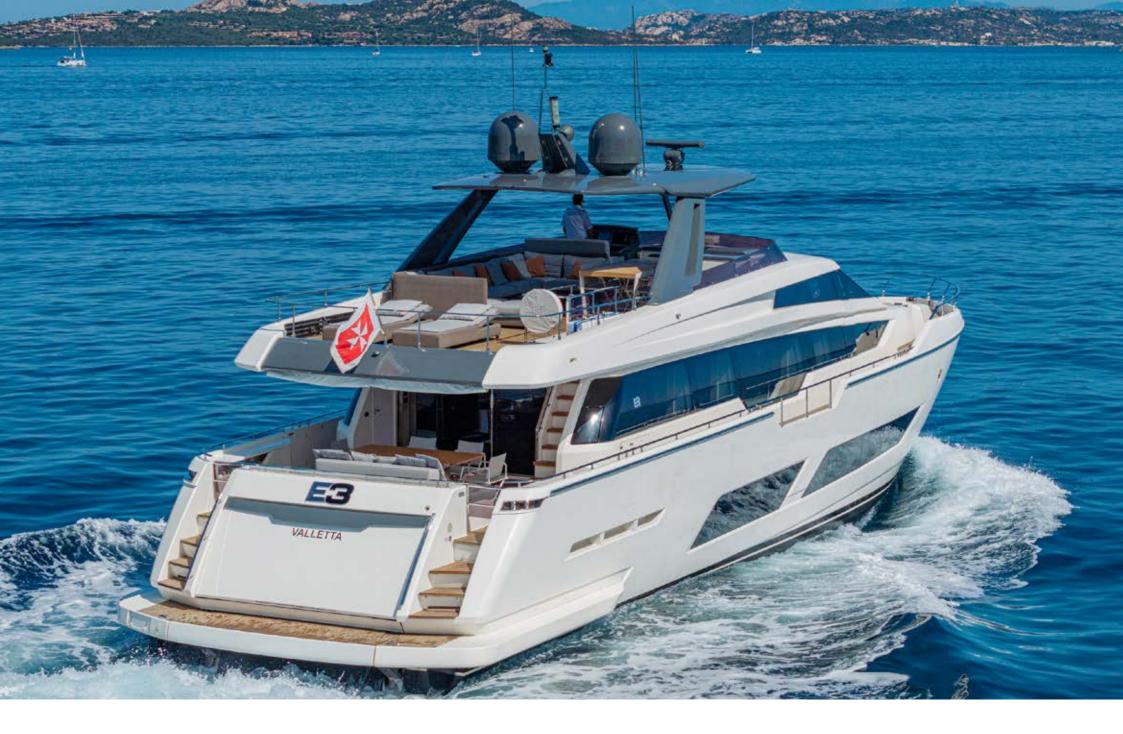

The flybridge extends the living space outdoors, complete with a helm station, bar, and lounging areas. The forward external area features a spacious sunpad and table, perfect for relaxing in privacy.