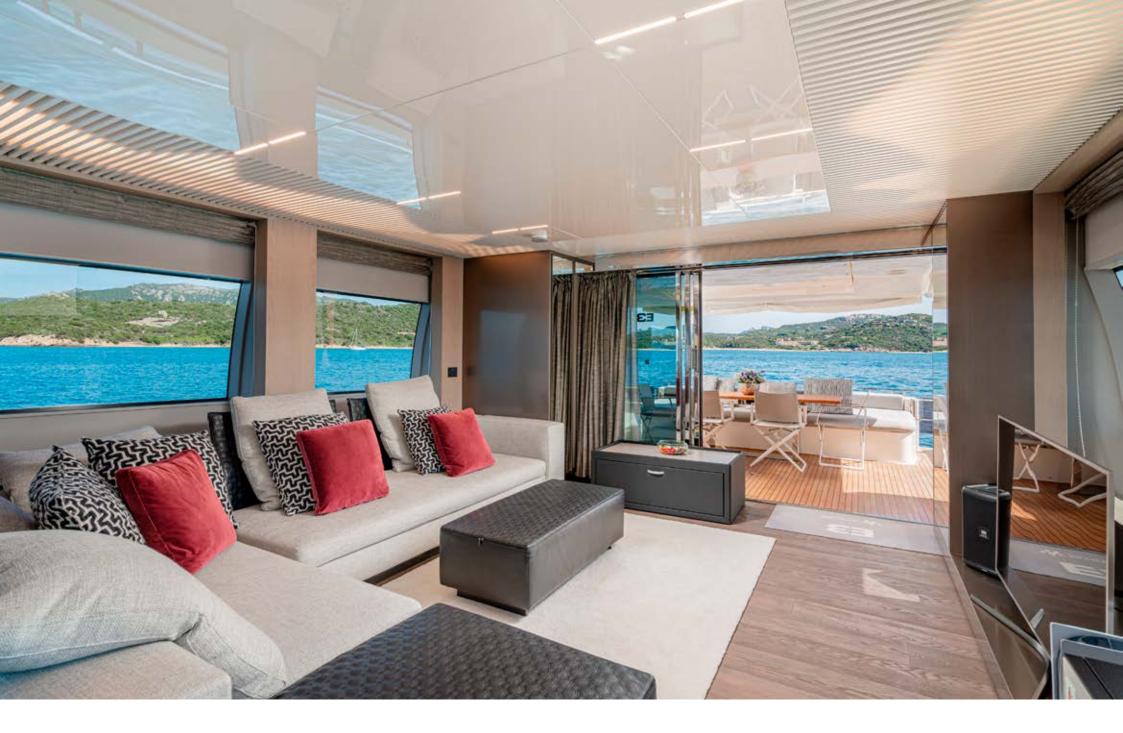

MASTER CABIN

**MASTER CABIN** 

E3 | FERRETTI 850

The Ferretti Yachts 850 "E3" is a fusion of power, beauty, and unrivaled luxury. With its elegant design, this yacht sets a new standard in yachting.

The exterior design of the Ferretti Yachts 850 is both striking and dynamic, with trapezoidal hull windows that flood the interiors with natural light and offer panoramic views of the sea. Inside, the main deck exudes contemporary elegance, with an open salon and dining area extending over 10 meters. The master stateroom, styled after the main deck salon, boasts a study area, spacious wardrobe, and ensuite bathroom. Two VIP double cabins and a twin cabin ensure comfort for all, while crew quarters in the bow provide privacy and convenience.