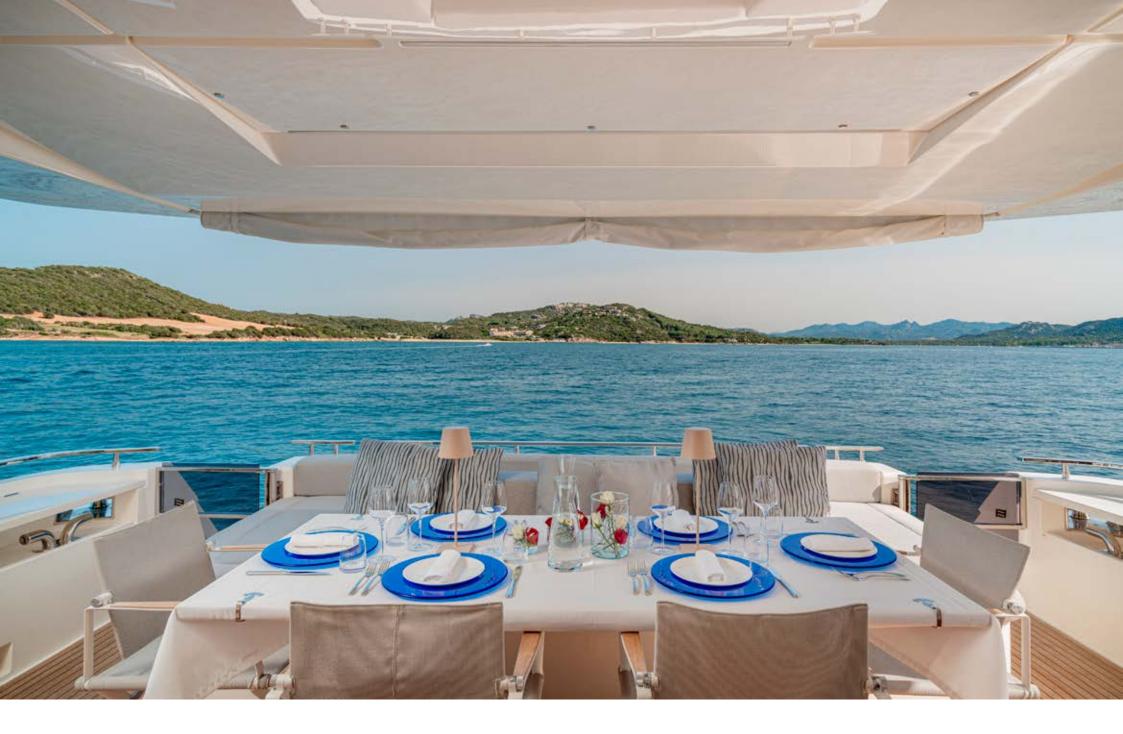

MASTER CABIN

**MASTER CABIN** 

E3 | FERRETTI 850

The Ferretti Yachts 850 "E3" is a fusion of power, beauty, and unrivaled luxury. With its elegant design, this yacht sets a new standard in yachting.

The exterior design of the Ferretti Yachts 850 is both striking and dynamic, with trapezoidal hull windows that flood the interiors with natural light and offer panoramic views of the sea. Inside, the main deck exudes contemporary elegance, with an open salon and dining area extending over 10 meters. The master stateroom, styled after the main deck salon, boasts a study area, spacious wardrobe, and ensuite bathroom. Two VIP double cabins and a twin cabin ensure comfort for all, while crew quarters in the bow provide privacy and convenience.

The flybridge extends the living space outdoors, complete with a helm station, bar, and lounging areas. The forward external area features a spacious sunpad and table, perfect for relaxing in privacy.