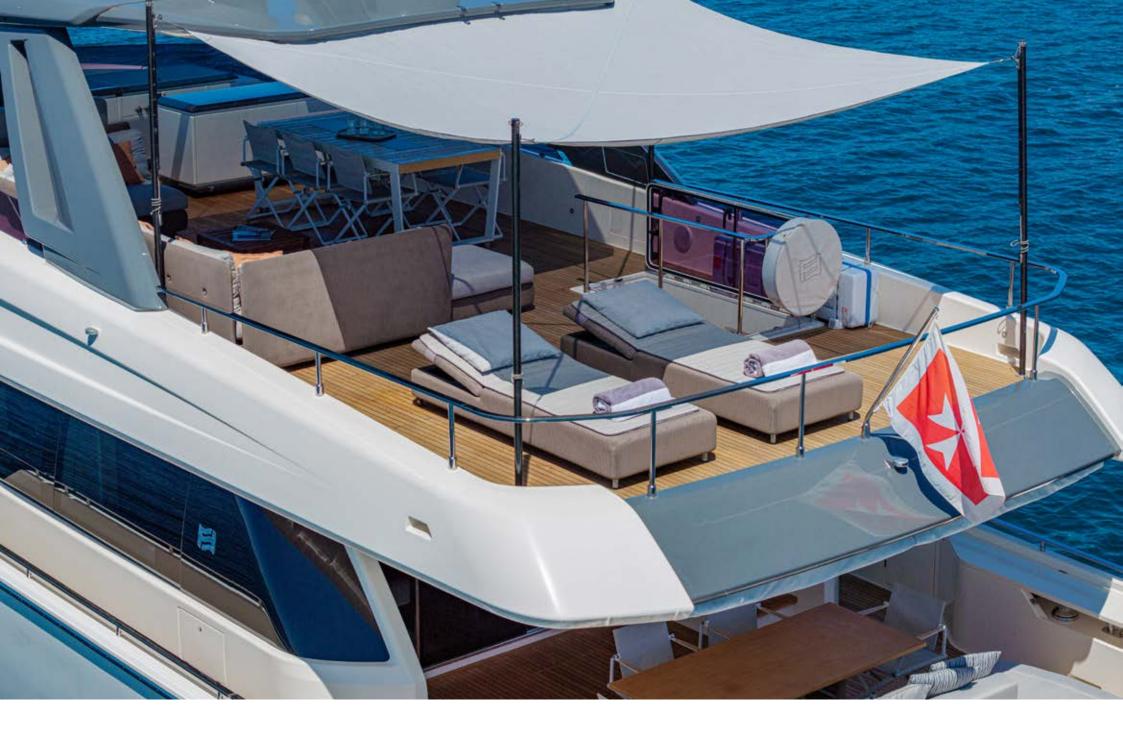

The flybridge extends the living space outdoors, complete with a helm station, bar, and lounging areas. The forward external area features a spacious sunpad and table, perfect for relaxing in privacy.