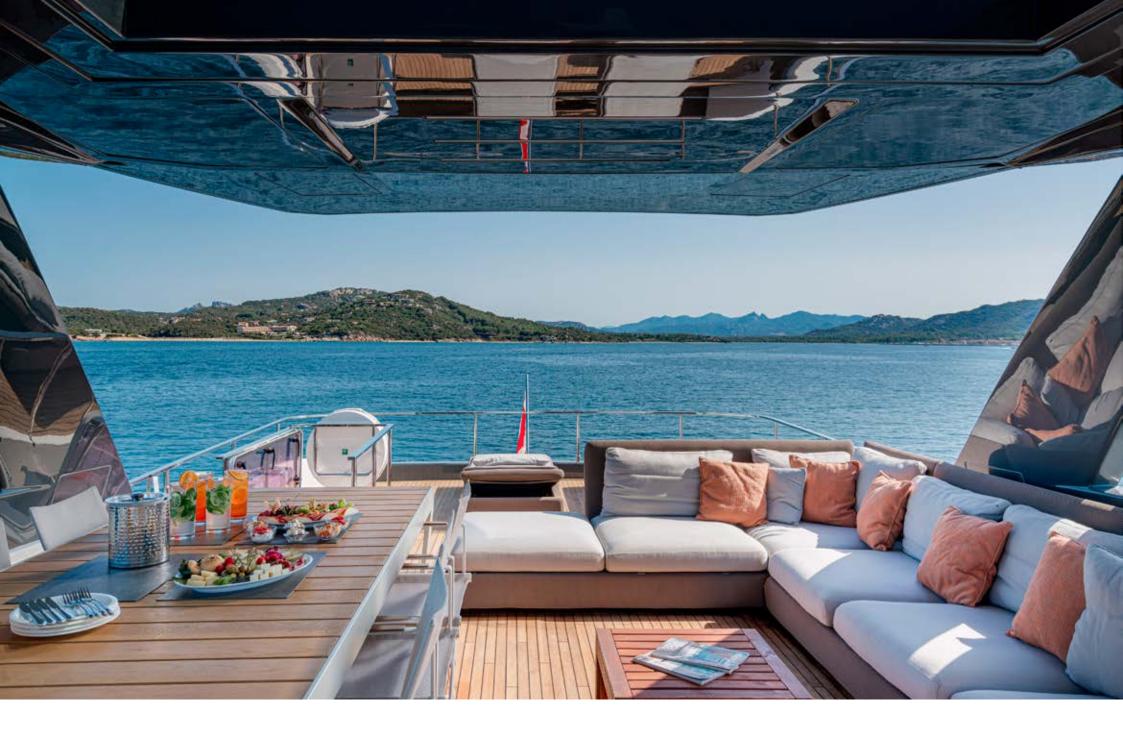

The flybridge extends the living space outdoors, complete with a helm station, bar, and lounging areas. The forward external area features a spacious sunpad and table, perfect for relaxing in privacy.