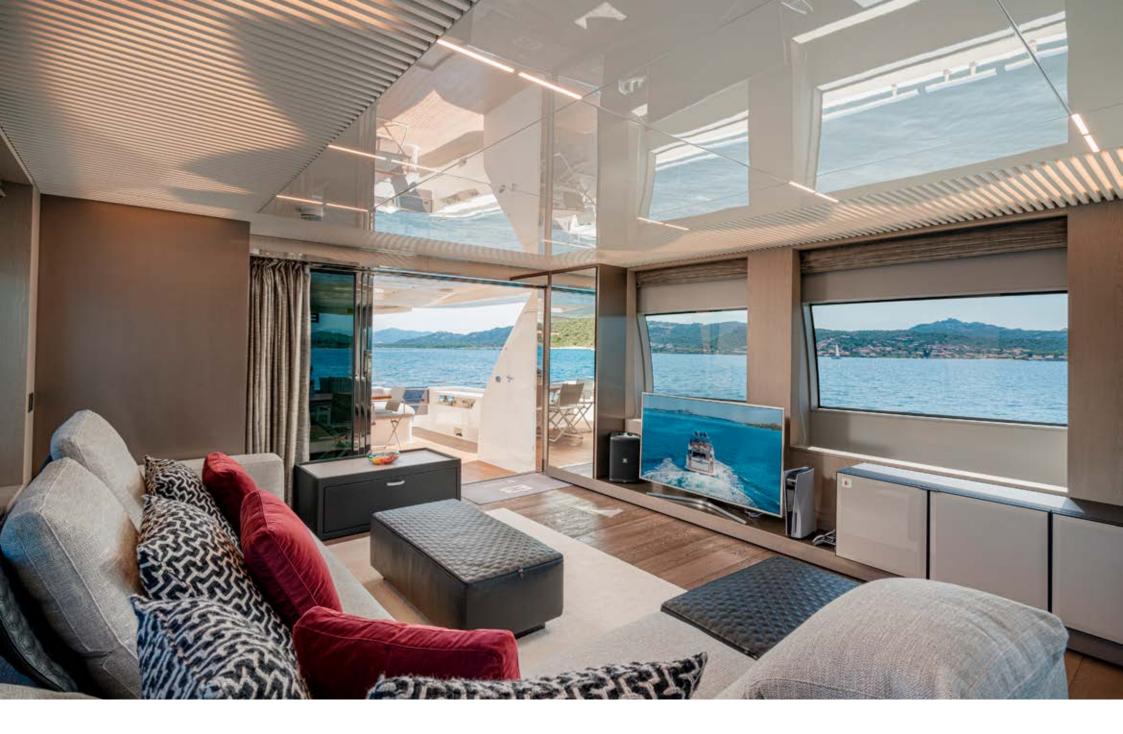

MASTER CABIN

**MASTER CABIN** 

E3 | FERRETTI 850

The Ferretti Yachts 850 "E3" is a fusion of power, beauty, and unrivaled luxury. With its elegant design, this yacht sets a new standard in yachting.

The exterior design of the Ferretti Yachts 850 is both striking and dynamic, with trapezoidal hull windows that flood the interiors with natural light and offer panoramic views of the sea. Inside, the main deck exudes contemporary elegance, with an open salon and dining area extending over 10 meters. The master stateroom, styled after the main deck salon, boasts a study area, spacious wardrobe, and ensuite bathroom. Two VIP double cabins and a twin cabin ensure comfort for all, while crew quarters in the bow provide privacy and convenience.