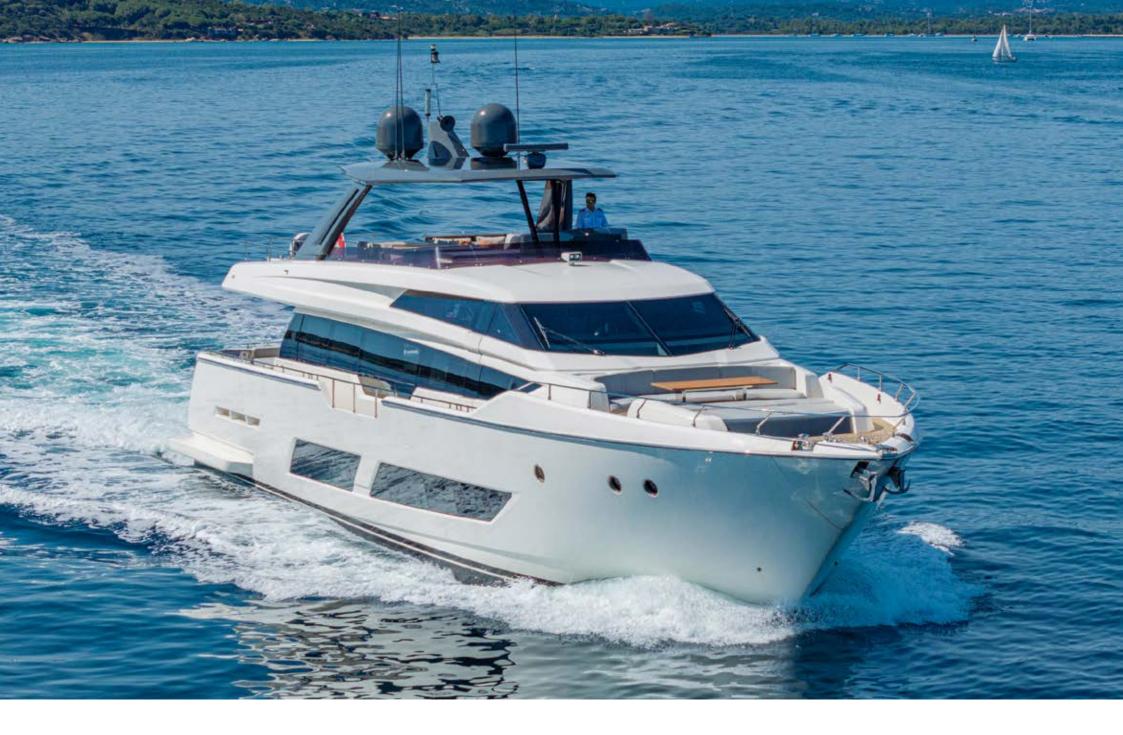

The flybridge extends the living space outdoors, complete with a helm station, bar, and lounging areas. The forward external area features a spacious sunpad and table, perfect for relaxing in privacy.

Powered by MAN engines, the Ferretti Yachts 850 E3 delivers remarkable performance, enhanced by stabilizers at anchor and underway to ensure optimal comfort at sea.

With an experienced crew of 4, E3 promises unparalleled service, expert guidance, and entertainment. The yacht is also equipped with an array of water toys so as to to thrill any superyacht enthusiast.