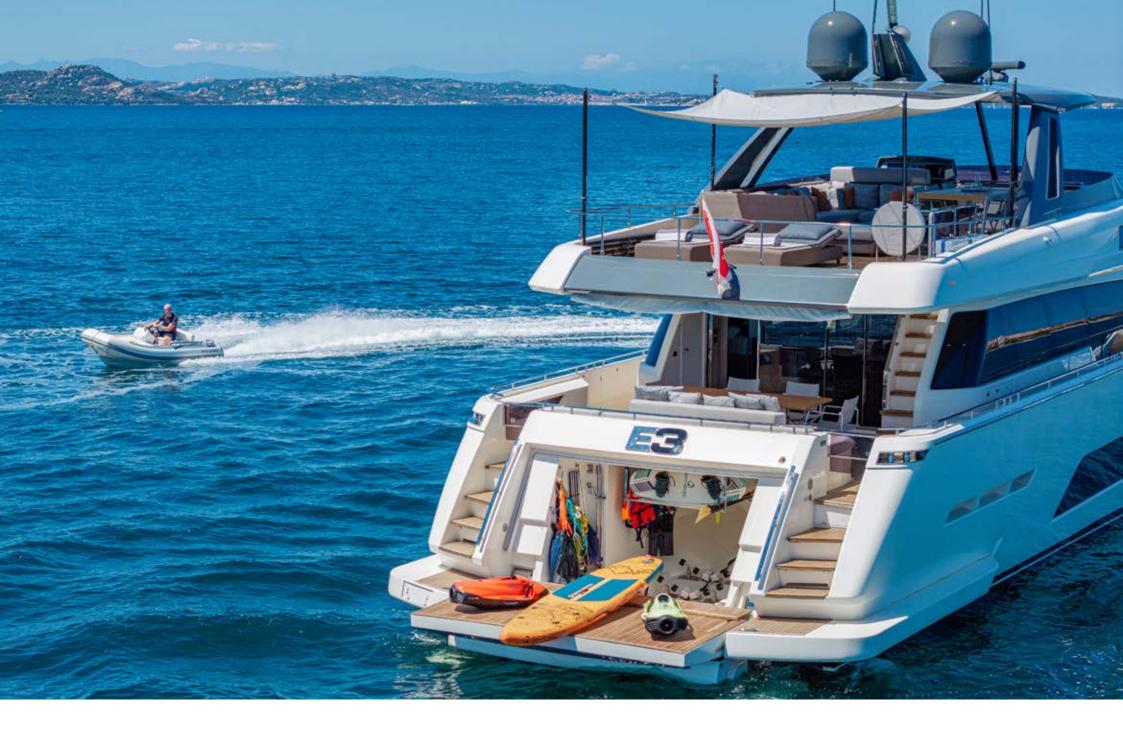

Powered by MAN engines, the Ferretti Yachts 850 E3 delivers remarkable performance, enhanced by stabilizers at anchor and underway to ensure optimal comfort at sea.

With an experienced crew of 4, E3 promises unparalleled service, expert guidance, and entertainment. The yacht is also equipped with an array of water toys so as to to thrill any superyacht enthusiast.