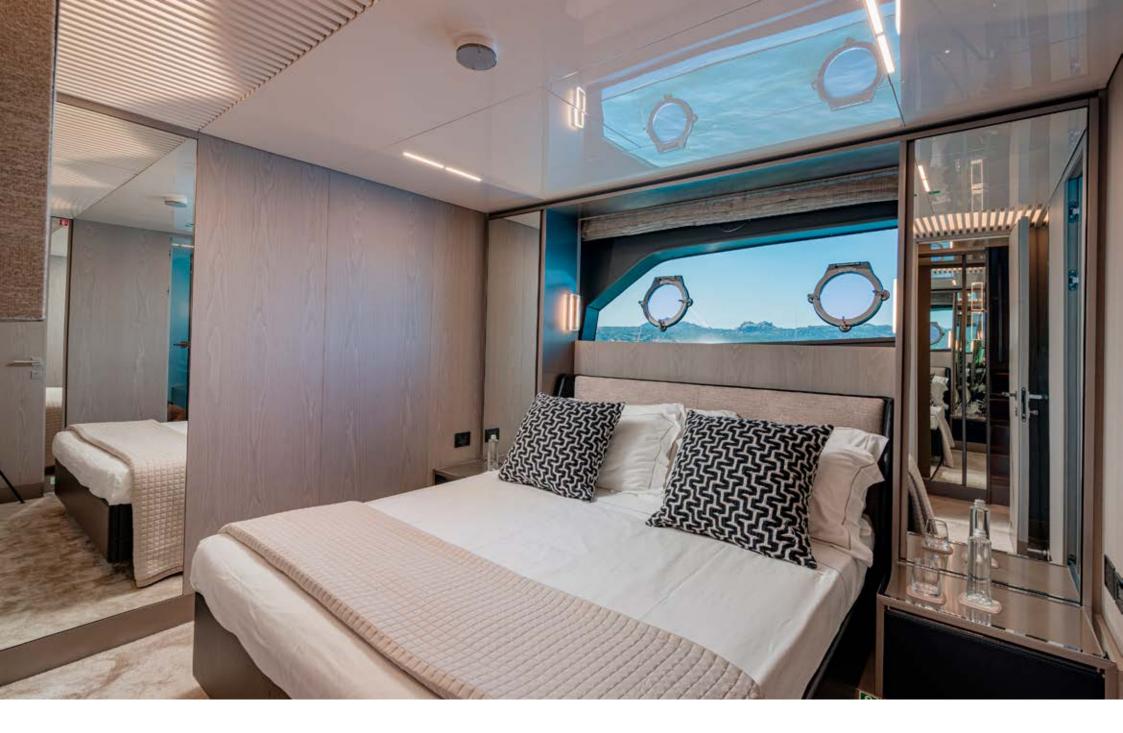

MASTER CABIN

**MASTER CABIN** 

E3 | FERRETTI 850

The Ferretti Yachts 850 "E3" is a fusion of power, beauty, and unrivaled luxury. With its elegant design, this yacht sets a new standard in yachting.

The exterior design of the Ferretti Yachts 850 is both striking and dynamic, with trapezoidal hull windows that flood the interiors with natural light and offer panoramic views of the sea. Inside, the main deck exudes contemporary elegance, with an open salon and dining area extending over 10 meters. The master stateroom, styled after the main deck salon, boasts a study area, spacious wardrobe, and ensuite bathroom. Two VIP double cabins and a twin cabin ensure comfort for all, while crew quarters in the bow provide privacy and convenience.