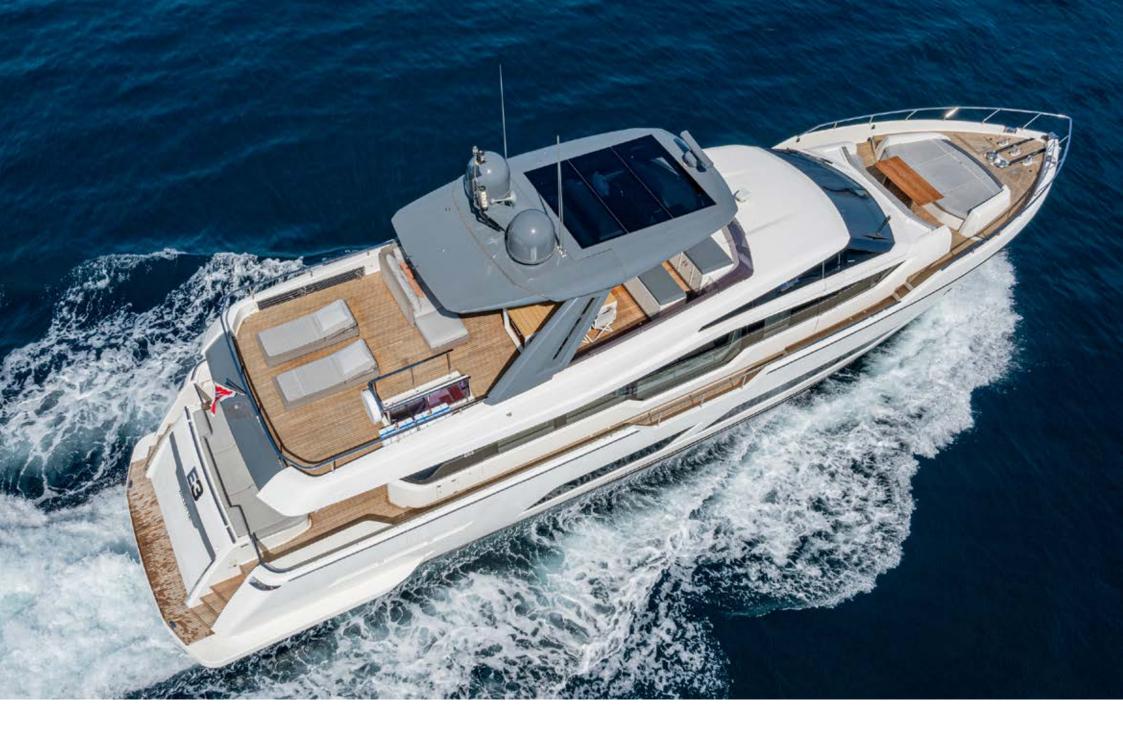

MASTER CABIN

**MASTER CABIN** 

E3 | FERRETTI 850

The Ferretti Yachts 850 "E3" is a fusion of power, beauty, and unrivaled luxury. With its elegant design, this yacht sets a new standard in yachting.

The exterior design of the Ferretti Yachts 850 is both striking and dynamic, with trapezoidal hull windows that flood the interiors with natural light and offer panoramic views of the sea. Inside, the main deck exudes contemporary elegance, with an open salon and dining area extending over 10 meters. The master stateroom, styled after the main deck salon, boasts a study area, spacious wardrobe, and ensuite bathroom. Two VIP double cabins and a twin cabin ensure comfort for all, while crew quarters in the bow provide privacy and convenience.

The flybridge extends the living space outdoors, complete with a helm station, bar, and lounging areas. The forward external area features a spacious sunpad and table, perfect for relaxing in privacy.