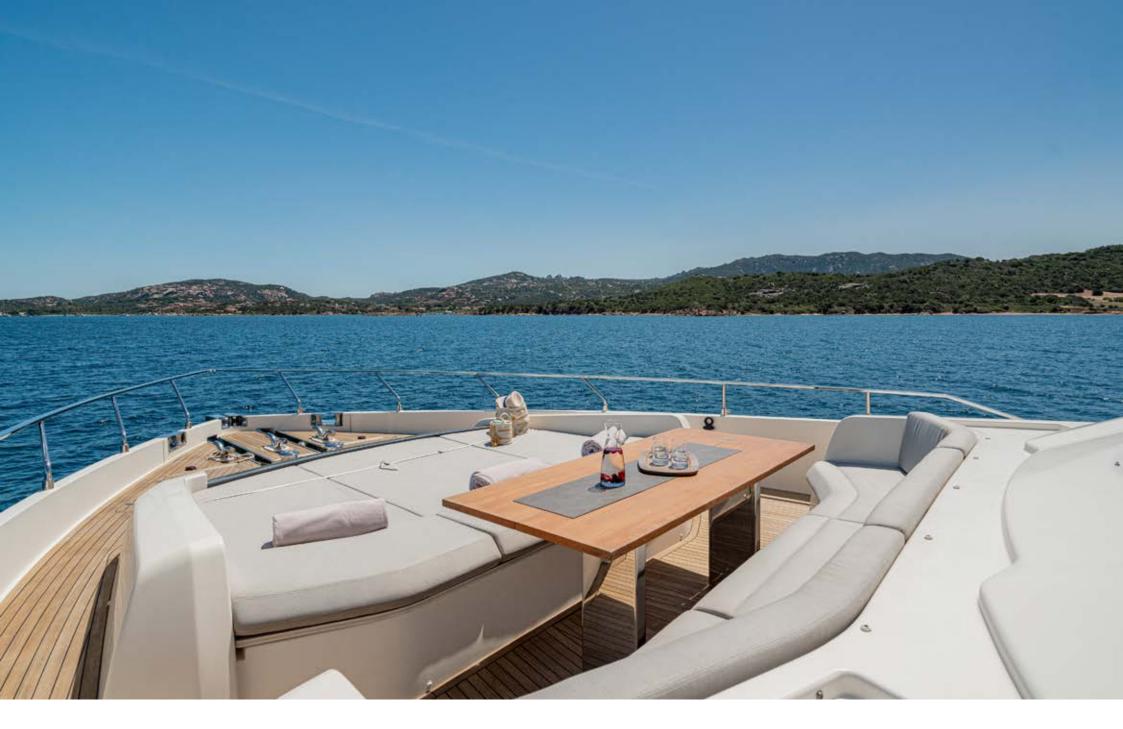

The flybridge extends the living space outdoors, complete with a helm station, bar, and lounging areas. The forward external area features a spacious sunpad and table, perfect for relaxing in privacy.