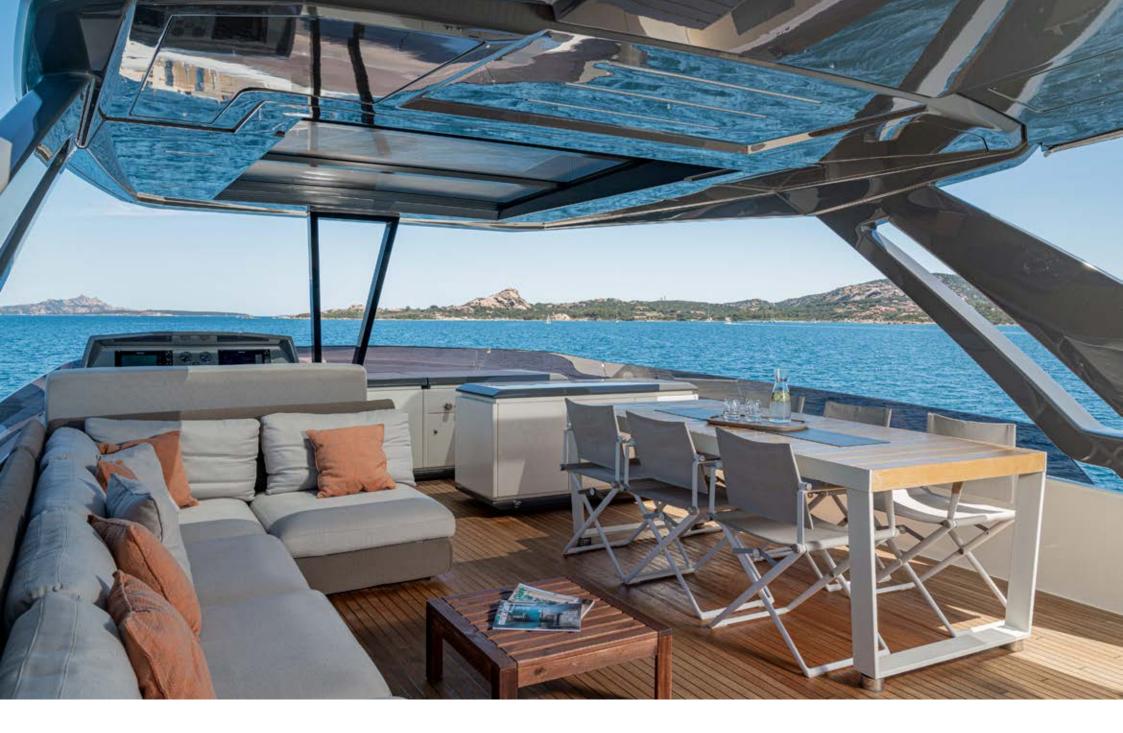

The flybridge extends the living space outdoors, complete with a helm station, bar, and lounging areas. The forward external area features a spacious sunpad and table, perfect for relaxing in privacy.