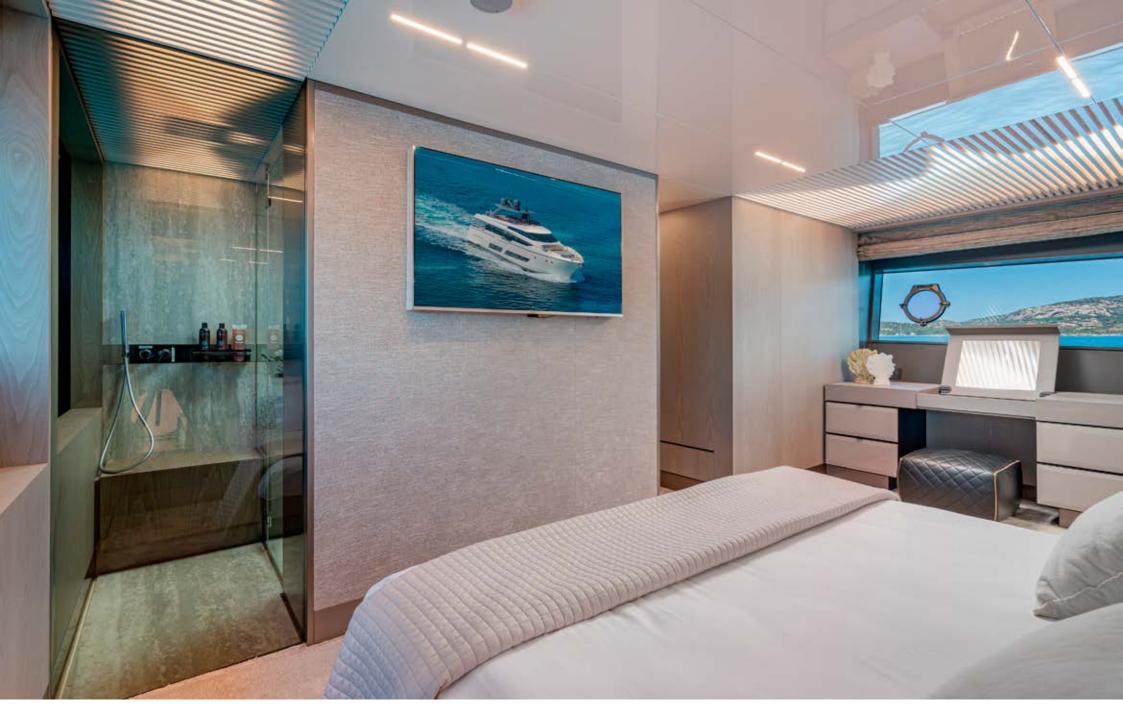

MASTER CABIN

**MASTER CABIN** 

E3 | FERRETTI 850

The Ferretti Yachts 850 "E3" is a fusion of power, beauty, and unrivaled luxury. With its elegant design, this yacht sets a new standard in yachting.

The exterior design of the Ferretti Yachts 850 is both striking and dynamic, with trapezoidal hull windows that flood the interiors with natural light and offer panoramic views of the sea. Inside, the main deck exudes contemporary elegance, with an open salon and dining area extending over 10 meters. The master stateroom, styled after the main deck salon, boasts a study area, spacious wardrobe, and ensuite bathroom. Two VIP double cabins and a twin cabin ensure comfort for all, while crew quarters in the bow provide privacy and convenience.