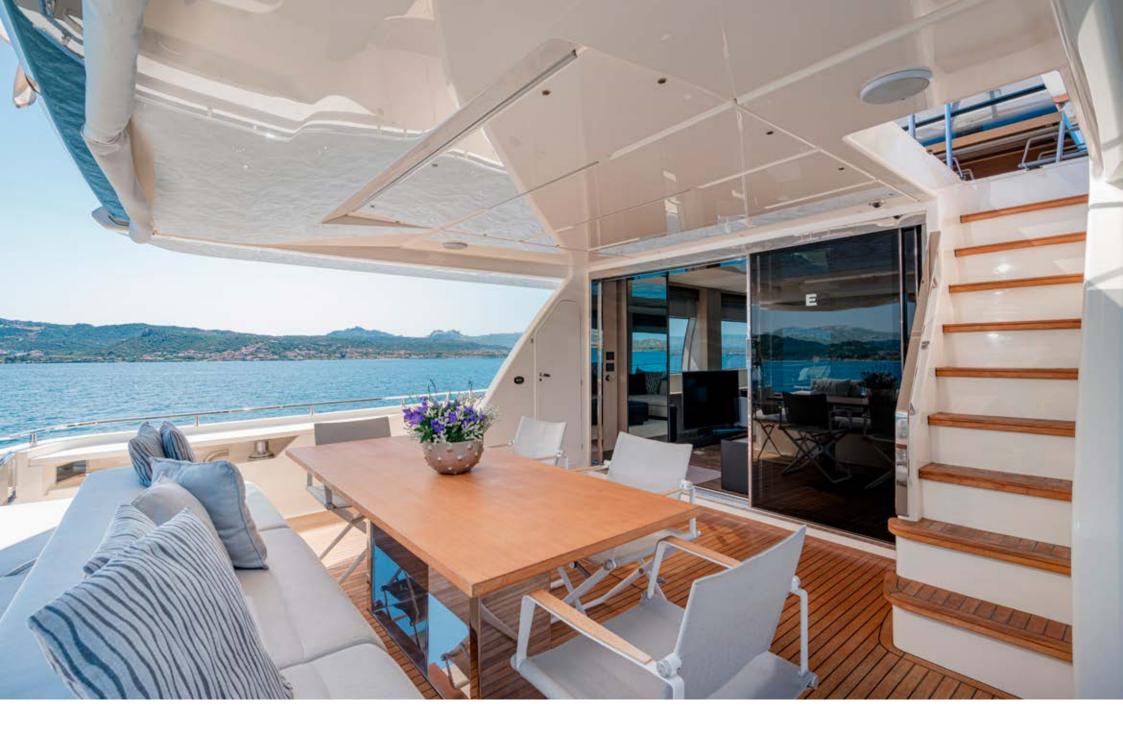

MASTER CABIN

**MASTER CABIN** 

E3 | FERRETTI 850

The Ferretti Yachts 850 "E3" is a fusion of power, beauty, and unrivaled luxury. With its elegant design, this yacht sets a new standard in yachting.

The exterior design of the Ferretti Yachts 850 is both striking and dynamic, with trapezoidal hull windows that flood the interiors with natural light and offer panoramic views of the sea. Inside, the main deck exudes contemporary elegance, with an open salon and dining area extending over 10 meters. The master stateroom, styled after the main deck salon, boasts a study area, spacious wardrobe, and ensuite bathroom. Two VIP double cabins and a twin cabin ensure comfort for all, while crew quarters in the bow provide privacy and convenience.

The flybridge extends the living space outdoors, complete with a helm station, bar, and lounging areas. The forward external area features a spacious sunpad and table, perfect for relaxing in privacy.