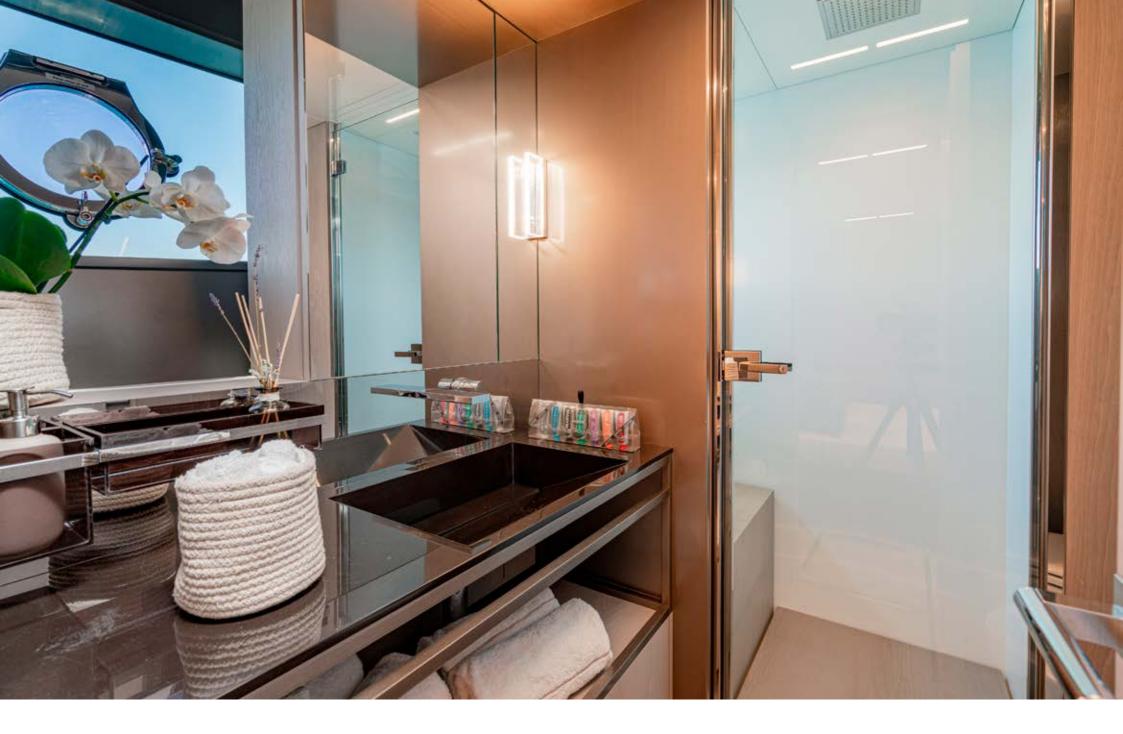

MASTER CABIN

**MASTER CABIN** 

E3 | FERRETTI 850

The Ferretti Yachts 850 "E3" is a fusion of power, beauty, and unrivaled luxury. With its elegant design, this yacht sets a new standard in yachting.

The exterior design of the Ferretti Yachts 850 is both striking and dynamic, with trapezoidal hull windows that flood the interiors with natural light and offer panoramic views of the sea. Inside, the main deck exudes contemporary elegance, with an open salon and dining area extending over 10 meters. The master stateroom, styled after the main deck salon, boasts a study area, spacious wardrobe, and ensuite bathroom. Two VIP double cabins and a twin cabin ensure comfort for all, while crew quarters in the bow provide privacy and convenience.