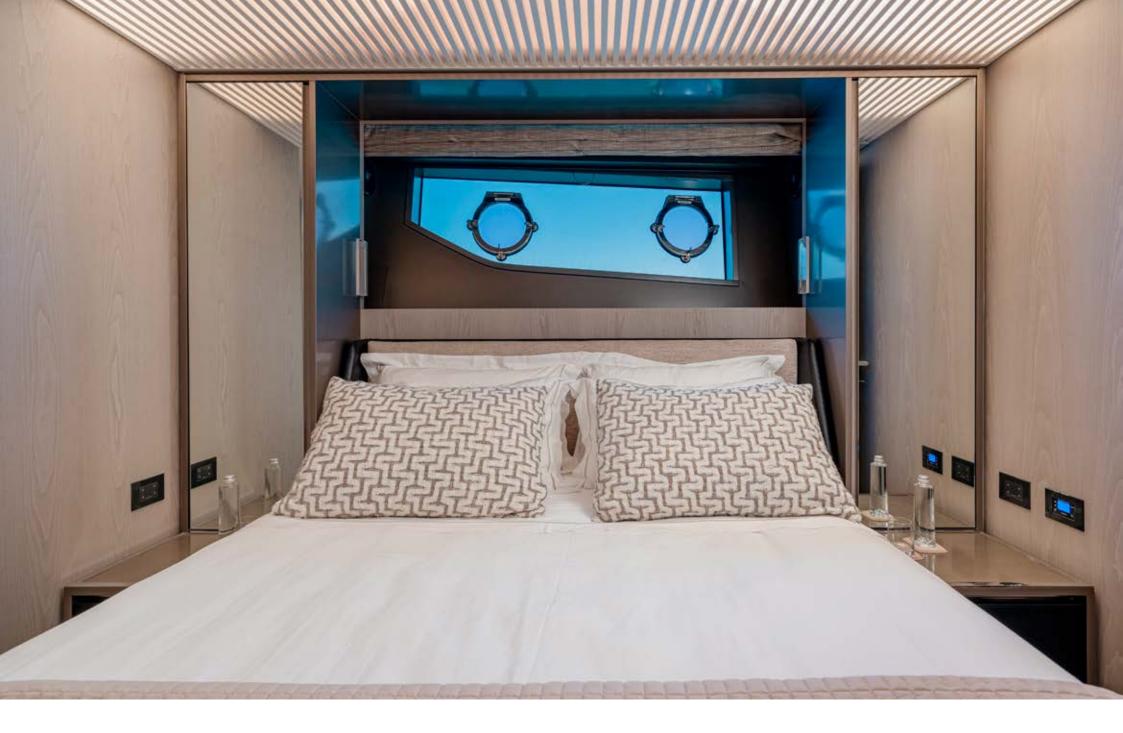

MASTER CABIN

**MASTER CABIN** 

E3 | FERRETTI 850

The Ferretti Yachts 850 "E3" is a fusion of power, beauty, and unrivaled luxury. With its elegant design, this yacht sets a new standard in yachting.

The exterior design of the Ferretti Yachts 850 is both striking and dynamic, with trapezoidal hull windows that flood the interiors with natural light and offer panoramic views of the sea. Inside, the main deck exudes contemporary elegance, with an open salon and dining area extending over 10 meters. The master stateroom, styled after the main deck salon, boasts a study area, spacious wardrobe, and ensuite bathroom. Two VIP double cabins and a twin cabin ensure comfort for all, while crew quarters in the bow provide privacy and convenience.