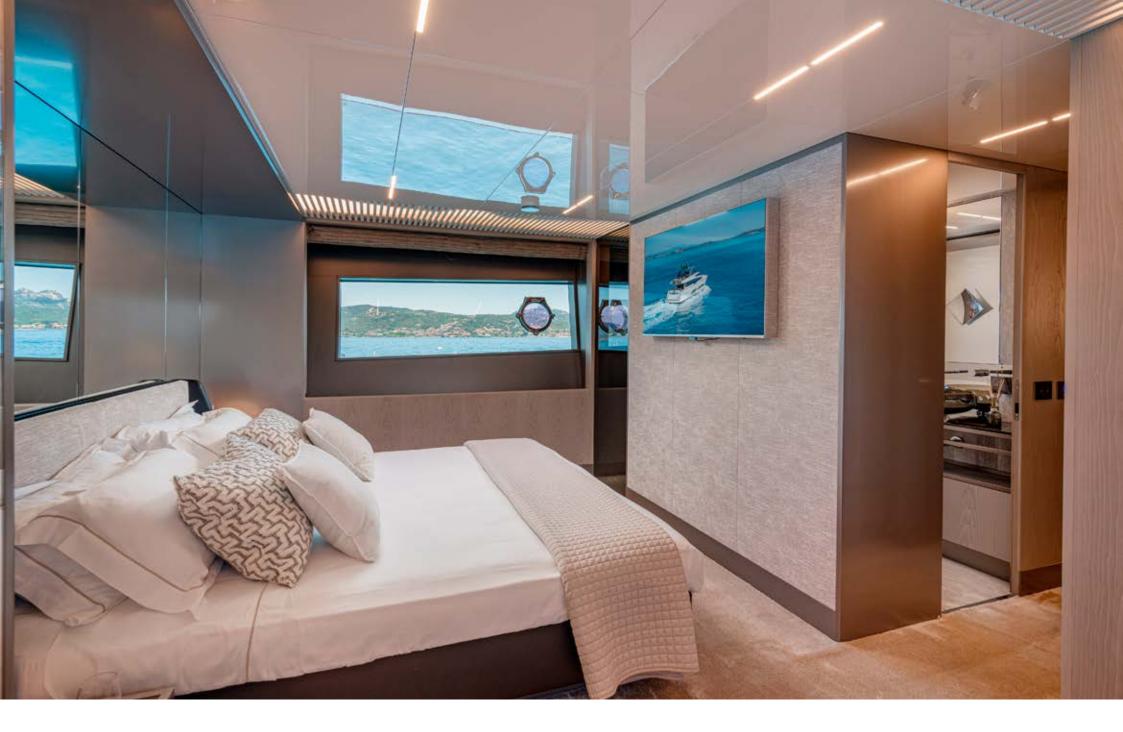

MASTER CABIN

**MASTER CABIN** 

E3 | FERRETTI 850

The Ferretti Yachts 850 "E3" is a fusion of power, beauty, and unrivaled luxury. With its elegant design, this yacht sets a new standard in yachting.

The exterior design of the Ferretti Yachts 850 is both striking and dynamic, with trapezoidal hull windows that flood the interiors with natural light and offer panoramic views of the sea. Inside, the main deck exudes contemporary elegance, with an open salon and dining area extending over 10 meters. The master stateroom, styled after the main deck salon, boasts a study area, spacious wardrobe, and ensuite bathroom. Two VIP double cabins and a twin cabin ensure comfort for all, while crew quarters in the bow provide privacy and convenience.