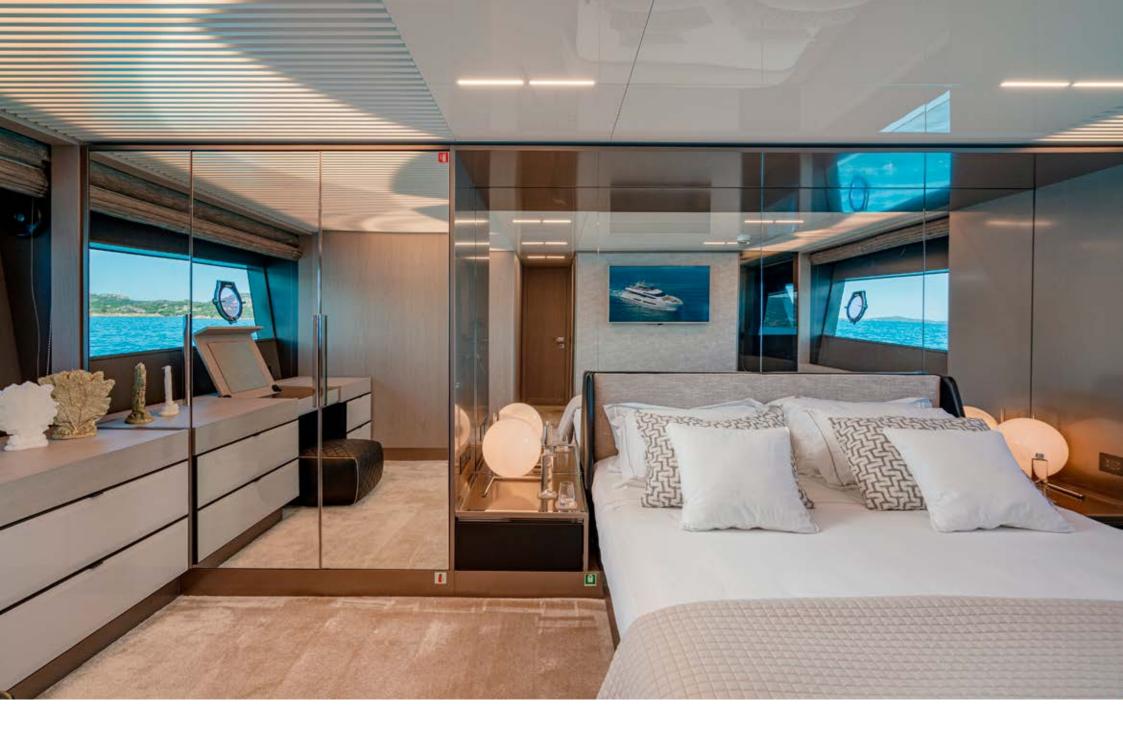

MASTER CABIN

**MASTER CABIN** 

E3 | FERRETTI 850

The Ferretti Yachts 850 "E3" is a fusion of power, beauty, and unrivaled luxury. With its elegant design, this yacht sets a new standard in yachting.

The exterior design of the Ferretti Yachts 850 is both striking and dynamic, with trapezoidal hull windows that flood the interiors with natural light and offer panoramic views of the sea. Inside, the main deck exudes contemporary elegance, with an open salon and dining area extending over 10 meters. The master stateroom, styled after the main deck salon, boasts a study area, spacious wardrobe, and ensuite bathroom. Two VIP double cabins and a twin cabin ensure comfort for all, while crew quarters in the bow provide privacy and convenience.