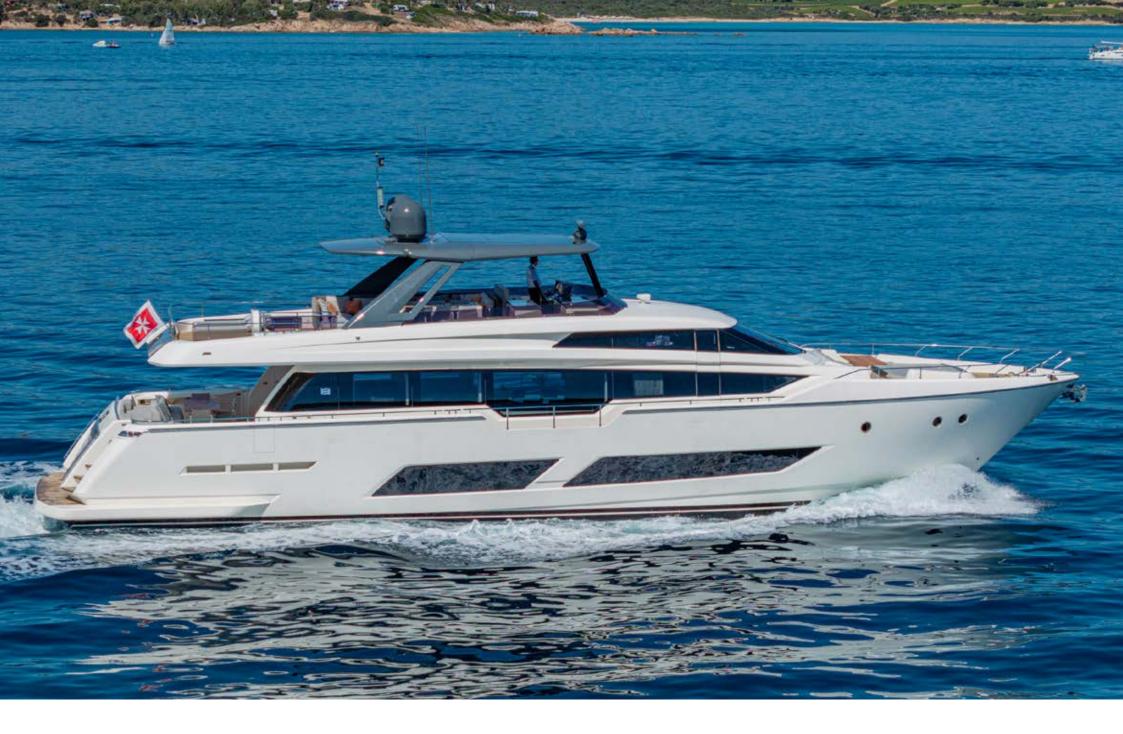

MASTER CABIN

**MASTER CABIN** 

E3 | FERRETTI 850

The Ferretti Yachts 850 "E3" is a fusion of power, beauty, and unrivaled luxury. With its elegant design, this yacht sets a new standard in yachting.

The exterior design of the Ferretti Yachts 850 is both striking and dynamic, with trapezoidal hull windows that flood the interiors with natural light and offer panoramic views of the sea. Inside, the main deck exudes contemporary elegance, with an open salon and dining area extending over 10 meters. The master stateroom, styled after the main deck salon, boasts a study area, spacious wardrobe, and ensuite bathroom. Two VIP double cabins and a twin cabin ensure comfort for all, while crew quarters in the bow provide privacy and convenience.

The flybridge extends the living space outdoors, complete with a helm station, bar, and lounging areas. The forward external area features a spacious sunpad and table, perfect for relaxing in privacy.