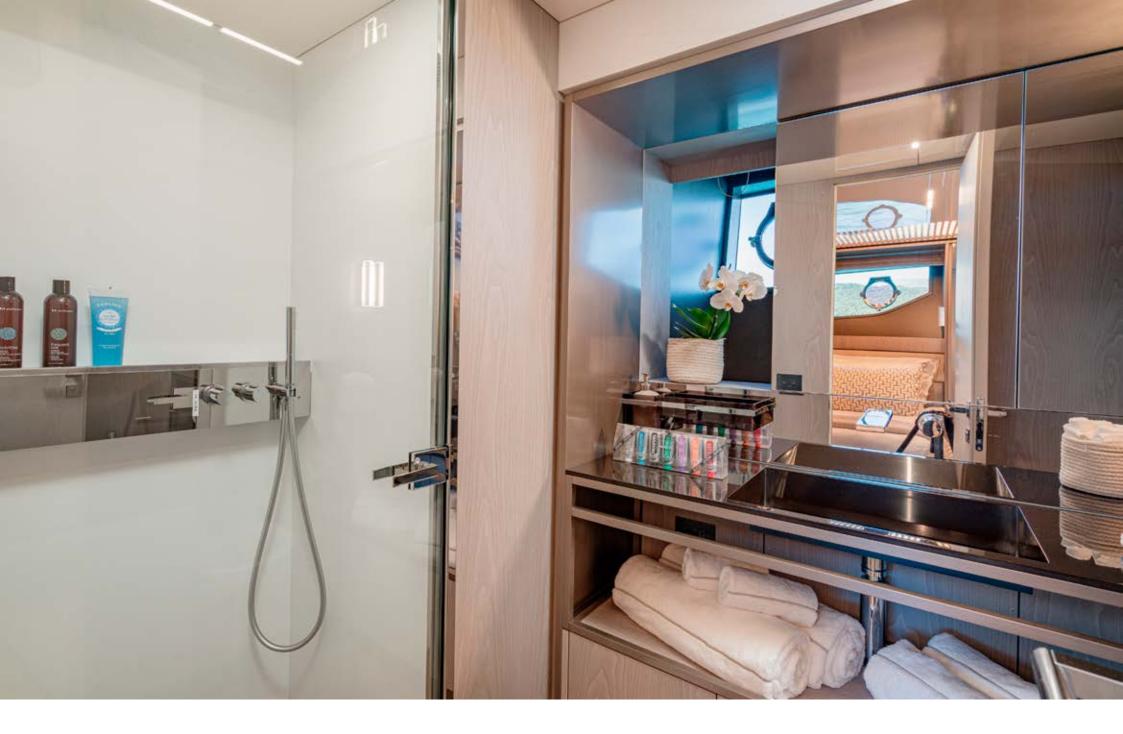

MASTER CABIN

**MASTER CABIN** 

E3 | FERRETTI 850

The Ferretti Yachts 850 "E3" is a fusion of power, beauty, and unrivaled luxury. With its elegant design, this yacht sets a new standard in yachting.

The exterior design of the Ferretti Yachts 850 is both striking and dynamic, with trapezoidal hull windows that flood the interiors with natural light and offer panoramic views of the sea. Inside, the main deck exudes contemporary elegance, with an open salon and dining area extending over 10 meters. The master stateroom, styled after the main deck salon, boasts a study area, spacious wardrobe, and ensuite bathroom. Two VIP double cabins and a twin cabin ensure comfort for all, while crew quarters in the bow provide privacy and convenience.