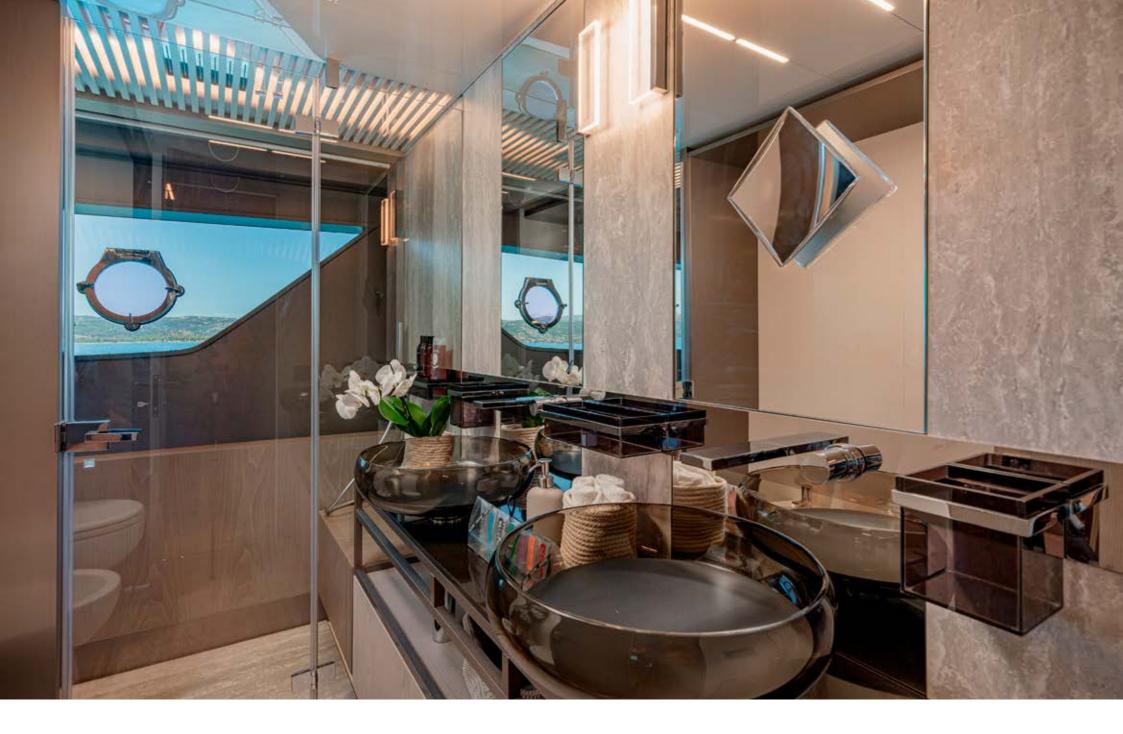

MASTER CABIN

**MASTER CABIN** 

E3 | FERRETTI 850

The Ferretti Yachts 850 "E3" is a fusion of power, beauty, and unrivaled luxury. With its elegant design, this yacht sets a new standard in yachting.

The exterior design of the Ferretti Yachts 850 is both striking and dynamic, with trapezoidal hull windows that flood the interiors with natural light and offer panoramic views of the sea. Inside, the main deck exudes contemporary elegance, with an open salon and dining area extending over 10 meters. The master stateroom, styled after the main deck salon, boasts a study area, spacious wardrobe, and ensuite bathroom. Two VIP double cabins and a twin cabin ensure comfort for all, while crew quarters in the bow provide privacy and convenience.