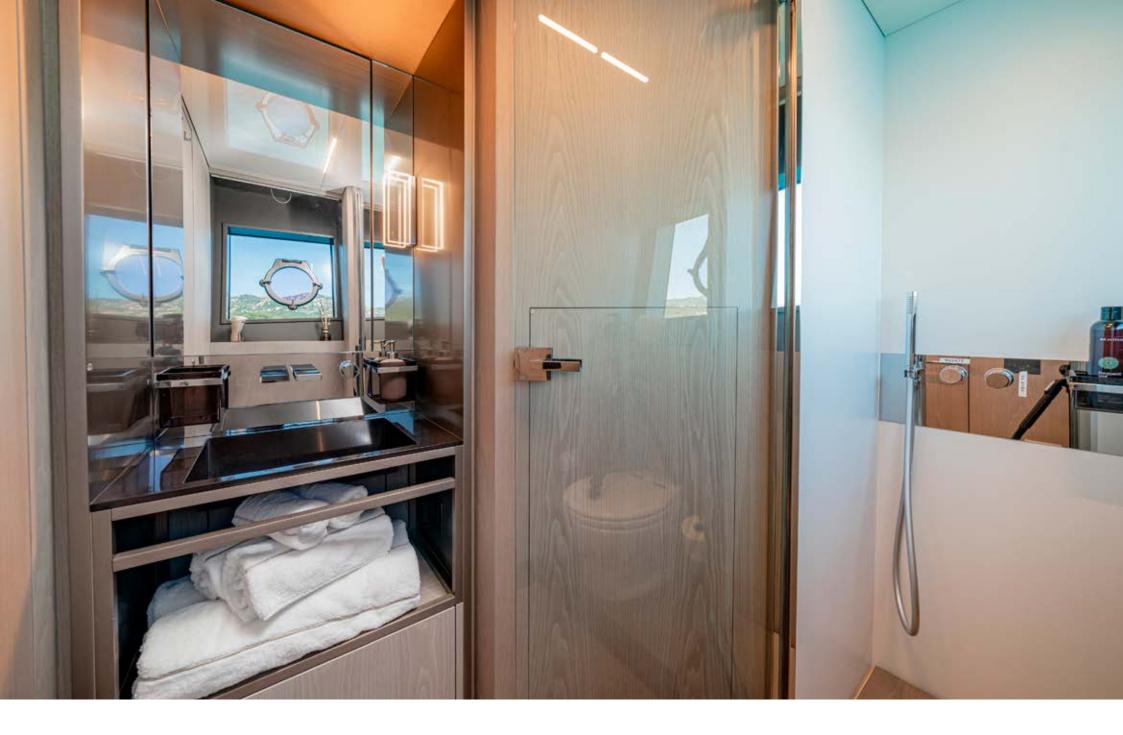

MASTER CABIN

**MASTER CABIN** 

E3 | FERRETTI 850

The Ferretti Yachts 850 "E3" is a fusion of power, beauty, and unrivaled luxury. With its elegant design, this yacht sets a new standard in yachting.

The exterior design of the Ferretti Yachts 850 is both striking and dynamic, with trapezoidal hull windows that flood the interiors with natural light and offer panoramic views of the sea. Inside, the main deck exudes contemporary elegance, with an open salon and dining area extending over 10 meters. The master stateroom, styled after the main deck salon, boasts a study area, spacious wardrobe, and ensuite bathroom. Two VIP double cabins and a twin cabin ensure comfort for all, while crew quarters in the bow provide privacy and convenience.