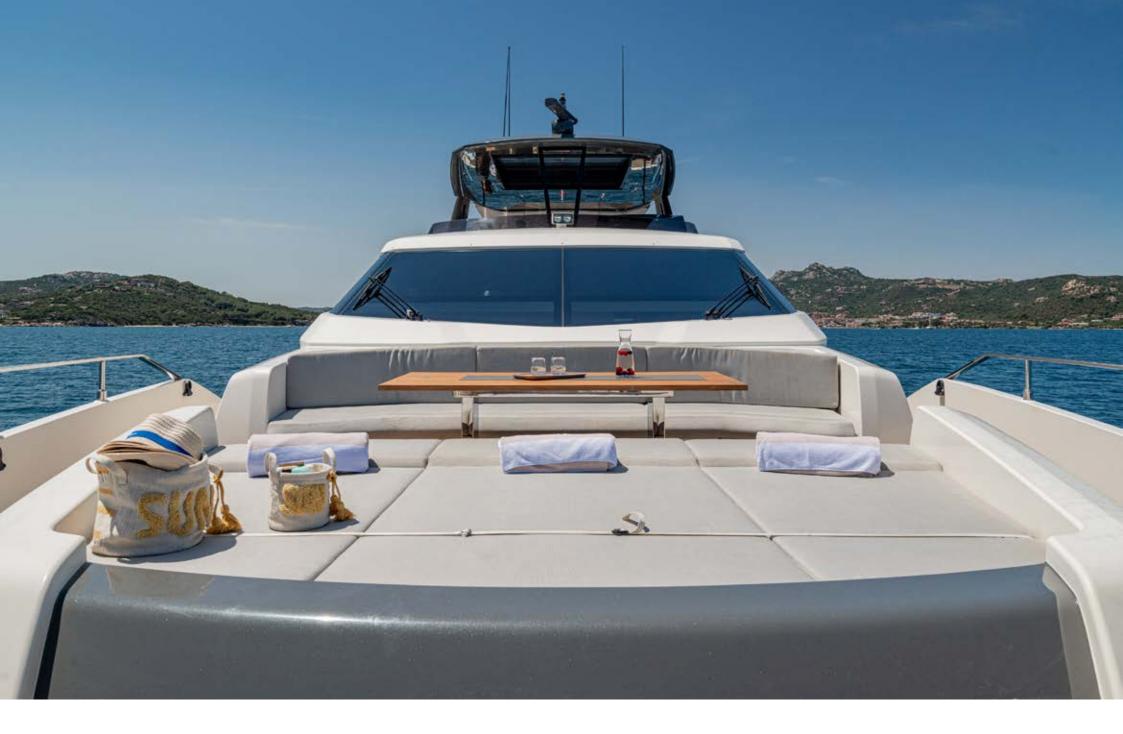

The flybridge extends the living space outdoors, complete with a helm station, bar, and lounging areas. The forward external area features a spacious sunpad and table, perfect for relaxing in privacy.