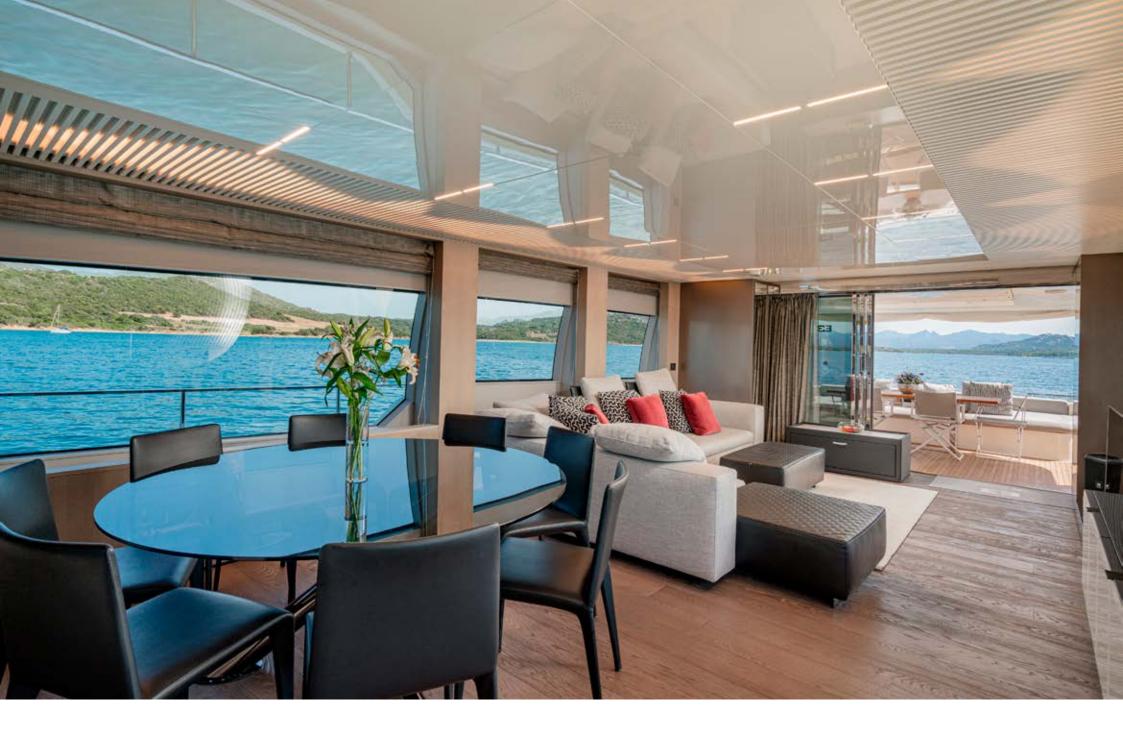

MASTER CABIN

**MASTER CABIN** 

E3 | FERRETTI 850

The Ferretti Yachts 850 "E3" is a fusion of power, beauty, and unrivaled luxury. With its elegant design, this yacht sets a new standard in yachting.

The exterior design of the Ferretti Yachts 850 is both striking and dynamic, with trapezoidal hull windows that flood the interiors with natural light and offer panoramic views of the sea. Inside, the main deck exudes contemporary elegance, with an open salon and dining area extending over 10 meters. The master stateroom, styled after the main deck salon, boasts a study area, spacious wardrobe, and ensuite bathroom. Two VIP double cabins and a twin cabin ensure comfort for all, while crew quarters in the bow provide privacy and convenience.