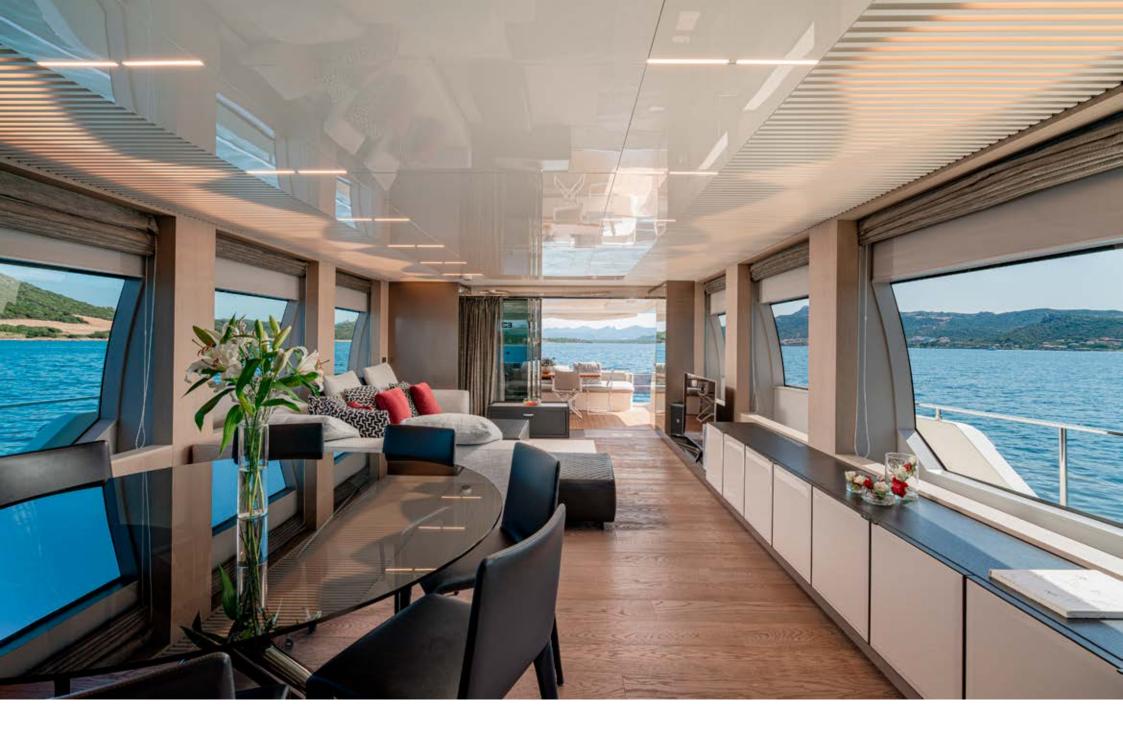

MASTER CABIN

**MASTER CABIN** 

E3 | FERRETTI 850

The Ferretti Yachts 850 "E3" is a fusion of power, beauty, and unrivaled luxury. With its elegant design, this yacht sets a new standard in yachting.

The exterior design of the Ferretti Yachts 850 is both striking and dynamic, with trapezoidal hull windows that flood the interiors with natural light and offer panoramic views of the sea. Inside, the main deck exudes contemporary elegance, with an open salon and dining area extending over 10 meters. The master stateroom, styled after the main deck salon, boasts a study area, spacious wardrobe, and ensuite bathroom. Two VIP double cabins and a twin cabin ensure comfort for all, while crew quarters in the bow provide privacy and convenience.