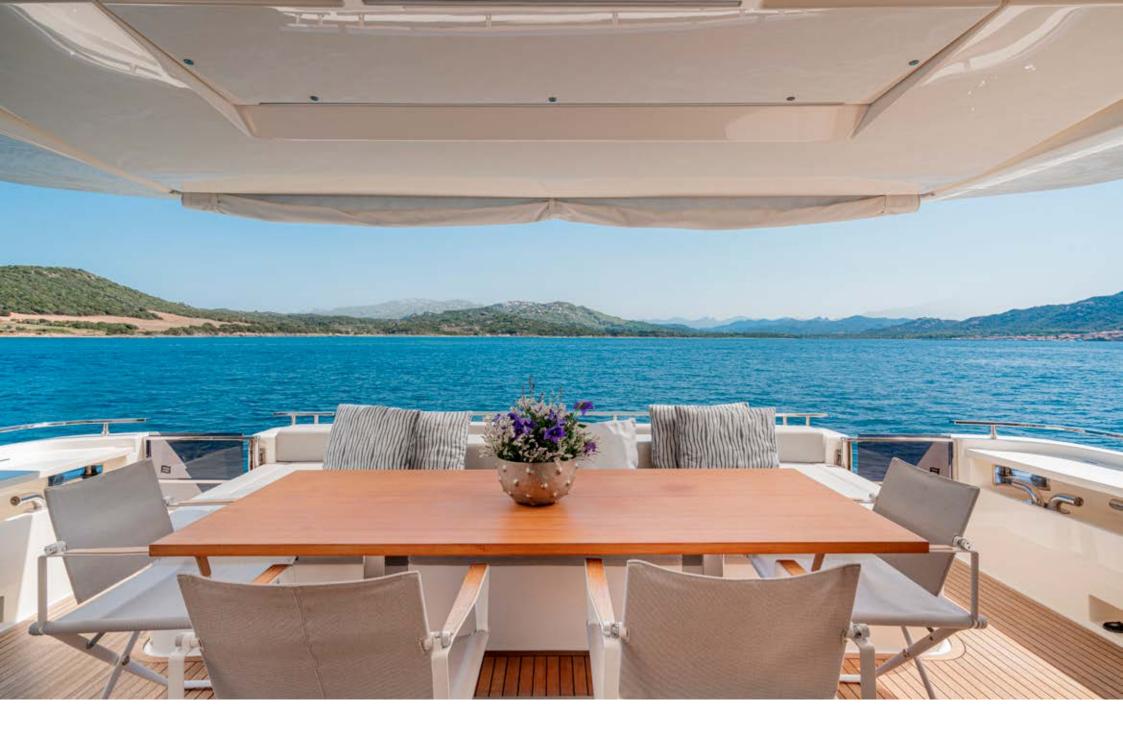

MASTER CABIN

**MASTER CABIN** 

E3 | FERRETTI 850

The Ferretti Yachts 850 "E3" is a fusion of power, beauty, and unrivaled luxury. With its elegant design, this yacht sets a new standard in yachting.

The exterior design of the Ferretti Yachts 850 is both striking and dynamic, with trapezoidal hull windows that flood the interiors with natural light and offer panoramic views of the sea. Inside, the main deck exudes contemporary elegance, with an open salon and dining area extending over 10 meters. The master stateroom, styled after the main deck salon, boasts a study area, spacious wardrobe, and ensuite bathroom. Two VIP double cabins and a twin cabin ensure comfort for all, while crew quarters in the bow provide privacy and convenience.

The flybridge extends the living space outdoors, complete with a helm station, bar, and lounging areas. The forward external area features a spacious sunpad and table, perfect for relaxing in privacy.