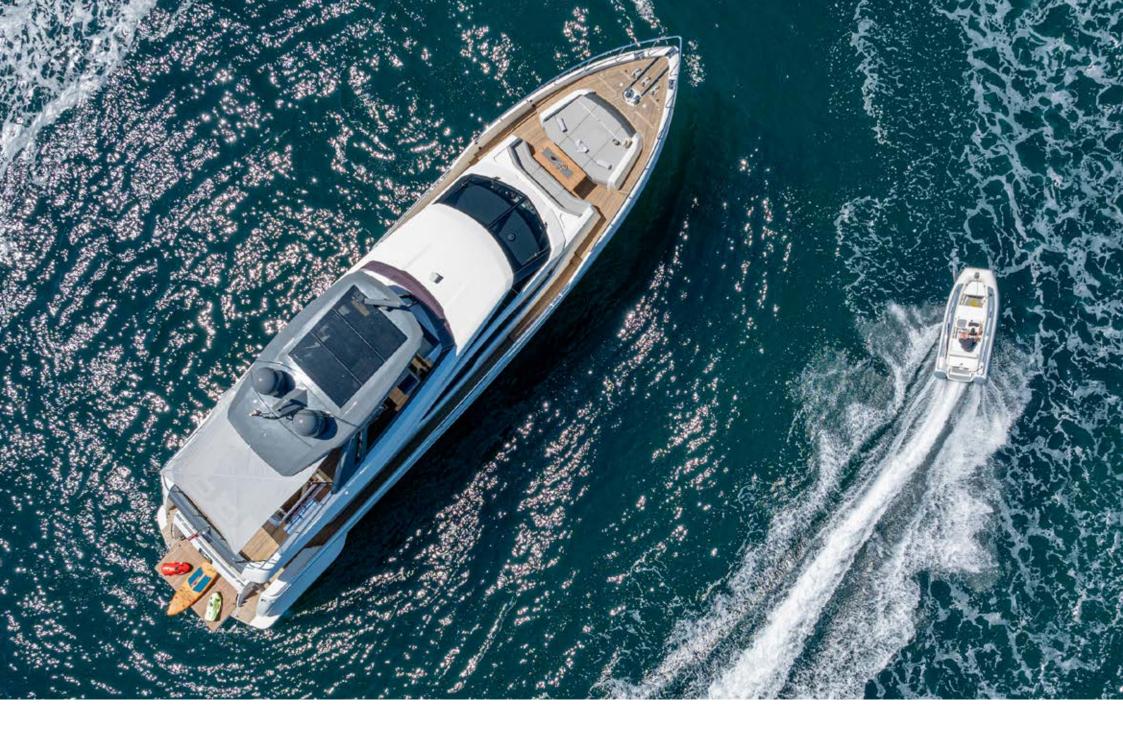

Powered by MAN engines, the Ferretti Yachts 850 E3 delivers remarkable performance, enhanced by stabilizers at anchor and underway to ensure optimal comfort at sea.

With an experienced crew of 4, E3 promises unparalleled service, expert guidance, and entertainment. The yacht is also equipped with an array of water toys so as to to thrill any superyacht enthusiast.