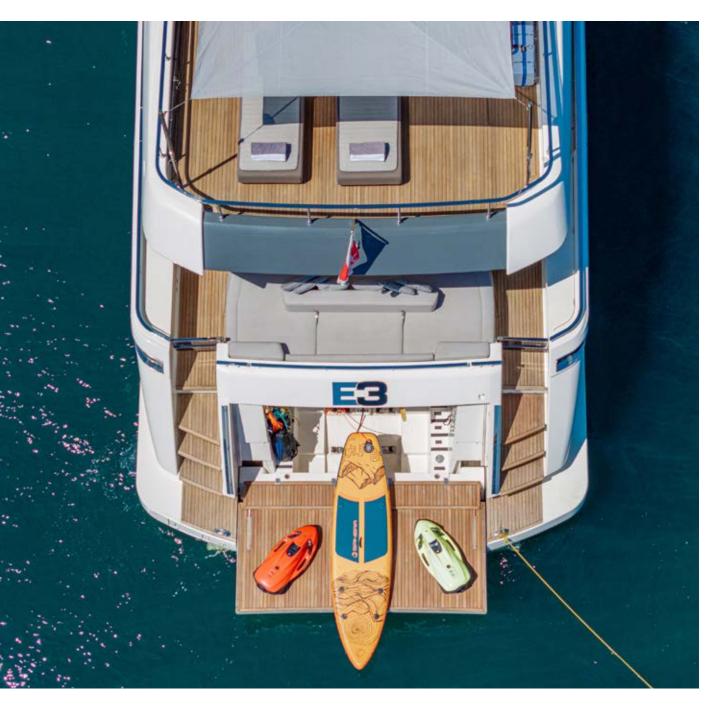

Powered by MAN engines, the Ferretti Yachts 850 E3 delivers remarkable performance, enhanced by stabilizers at anchor and underway to ensure optimal comfort at sea.

With an experienced crew of 4, E3 promises unparalleled service, expert guidance, and entertainment. The yacht is also equipped with an array of water toys so as to to thrill any superyacht enthusiast.

## Technical Specifications

| Lenght           | 26,00 mt                                                           |
|------------------|--------------------------------------------------------------------|
| Beam             | 6,30 mt                                                            |
| Built            | 2019                                                               |
| Engines          | 2 x 1900 HP MAN                                                    |
| Cruising speed   | 22 Kn                                                              |
| Max speed        | 31 Kn                                                              |
| Fuel consumption | 450 Litres/Hr @22 knots                                            |
| Cabins           | 1 Master, 2 Vip, 1 Twin cabin                                      |
| Guests           | 8 sleeping - 12 cruising                                           |
| Crew             | Captain + 3                                                        |
| Tender + Toys    | Williams Sportjet 395; 2 x Seabob; 2 x<br>Paddle Board; Wakeboard; |
| Base port        | Genoa, Italy                                                       |
|                  |                                                                    |