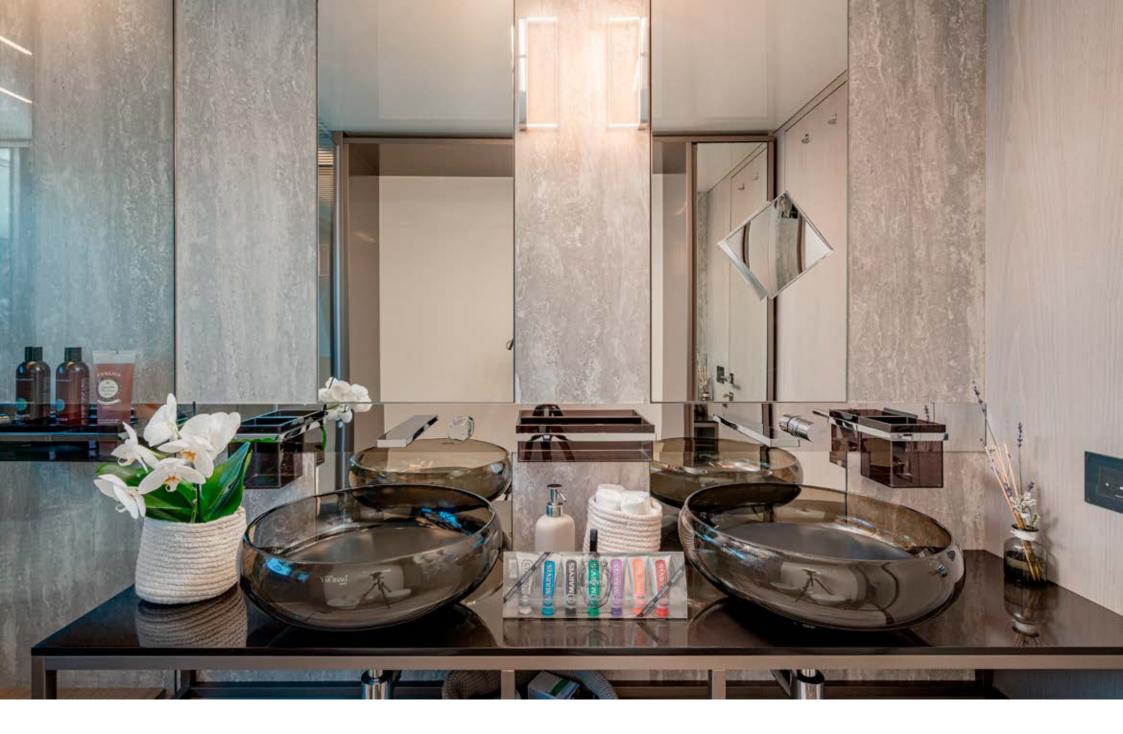

MASTER CABIN

**MASTER CABIN** 

E3 | FERRETTI 850

The Ferretti Yachts 850 "E3" is a fusion of power, beauty, and unrivaled luxury. With its elegant design, this yacht sets a new standard in yachting.

The exterior design of the Ferretti Yachts 850 is both striking and dynamic, with trapezoidal hull windows that flood the interiors with natural light and offer panoramic views of the sea. Inside, the main deck exudes contemporary elegance, with an open salon and dining area extending over 10 meters. The master stateroom, styled after the main deck salon, boasts a study area, spacious wardrobe, and ensuite bathroom. Two VIP double cabins and a twin cabin ensure comfort for all, while crew quarters in the bow provide privacy and convenience.