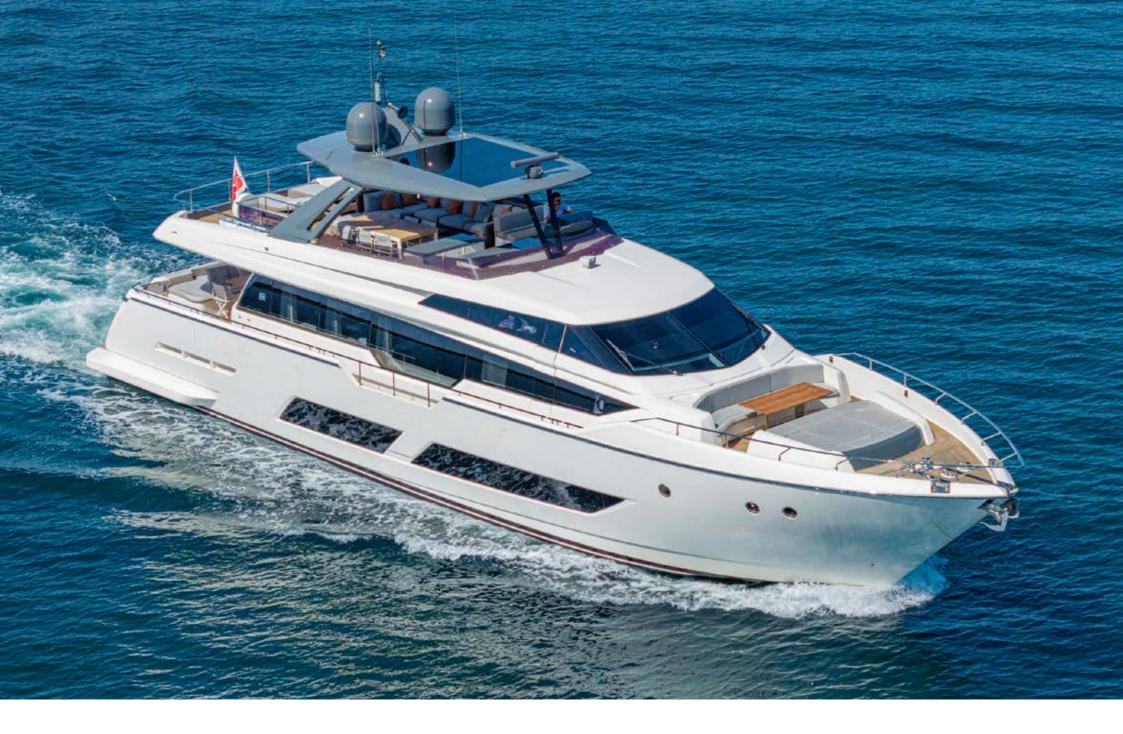

MASTER CABIN

**MASTER CABIN** 

E3 | FERRETTI 850

The Ferretti Yachts 850 "E3" is a fusion of power, beauty, and unrivaled luxury. With its elegant design, this yacht sets a new standard in yachting.

The exterior design of the Ferretti Yachts 850 is both striking and dynamic, with trapezoidal hull windows that flood the interiors with natural light and offer panoramic views of the sea. Inside, the main deck exudes contemporary elegance, with an open salon and dining area extending over 10 meters. The master stateroom, styled after the main deck salon, boasts a study area, spacious wardrobe, and ensuite bathroom. Two VIP double cabins and a twin cabin ensure comfort for all, while crew quarters in the bow provide privacy and convenience.