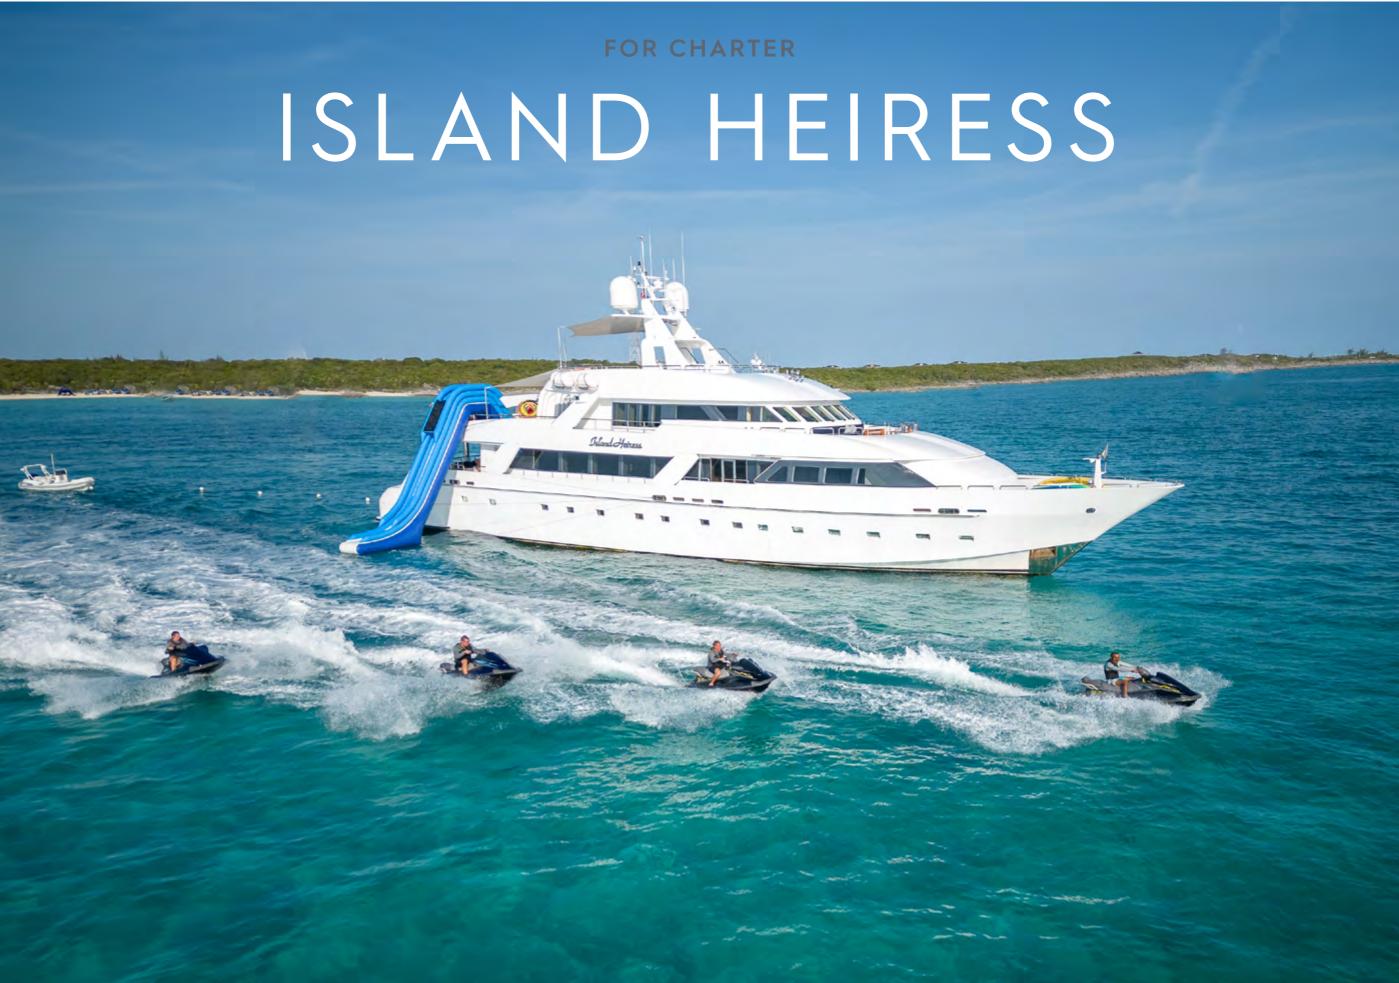

Looking for the ultimate island getaway? Treat yourself to the journey of a lifetime aboard the outstanding motor yacht for charter, 145' (44M) ISLAND HEIRESS. Built by Cheoy Lee in 1996 and extensively refitted in 2022, her classic styling and timeless lines draw admirers everywhere she docks. Fit for a queen, as her name suggests, ISLAND HEIRESS creates the perfect platform for luxury yacht charters with family and friends. Offering endless ways to relax and entertain, guests will initially be astonished by her massive amount of deck space.