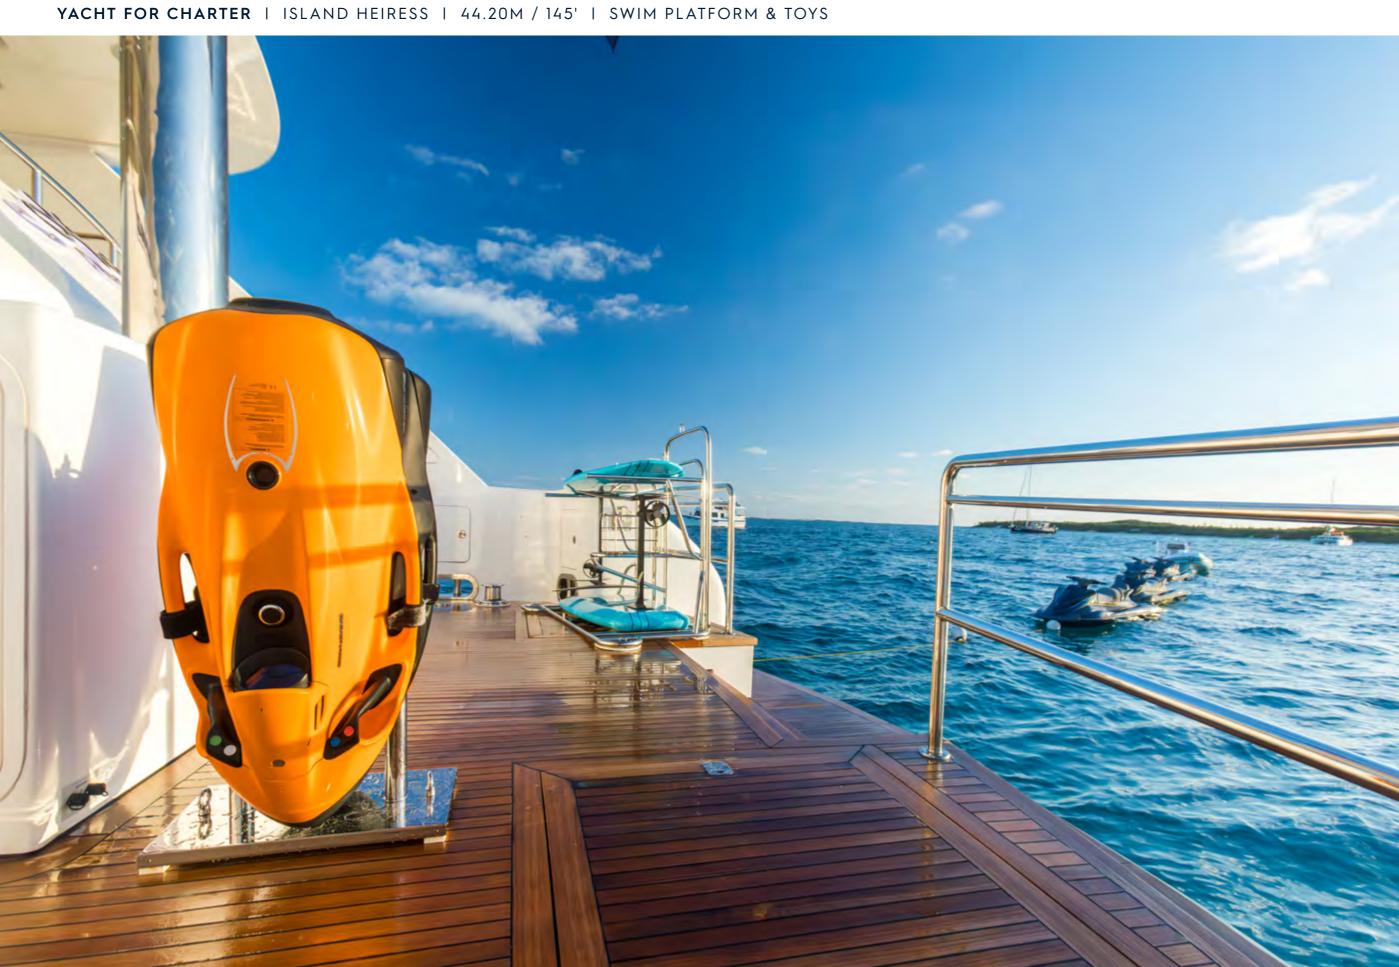

## **TENDERS**

34' CENTER CONSOLE

20' RIB

## TOYS

4 X WAVERUNNERS

2 X SEABOBS

2 X E-FOIL BOARDS

4 X PADDLE BOARDS

4 X KAYAKS

GIANT WATERSLIDE

CLIMBING WALL

FISHING GEAR

WAKEBOARD

TOWABLES

SCUBA (RENDEZVOUS DIVING)

SNORKEL GEAR

Yachts offered are subject to availability. The particulars are believed to be correct but are not guaranteed and may not be used for contractual purposes. Specification provided for information only.