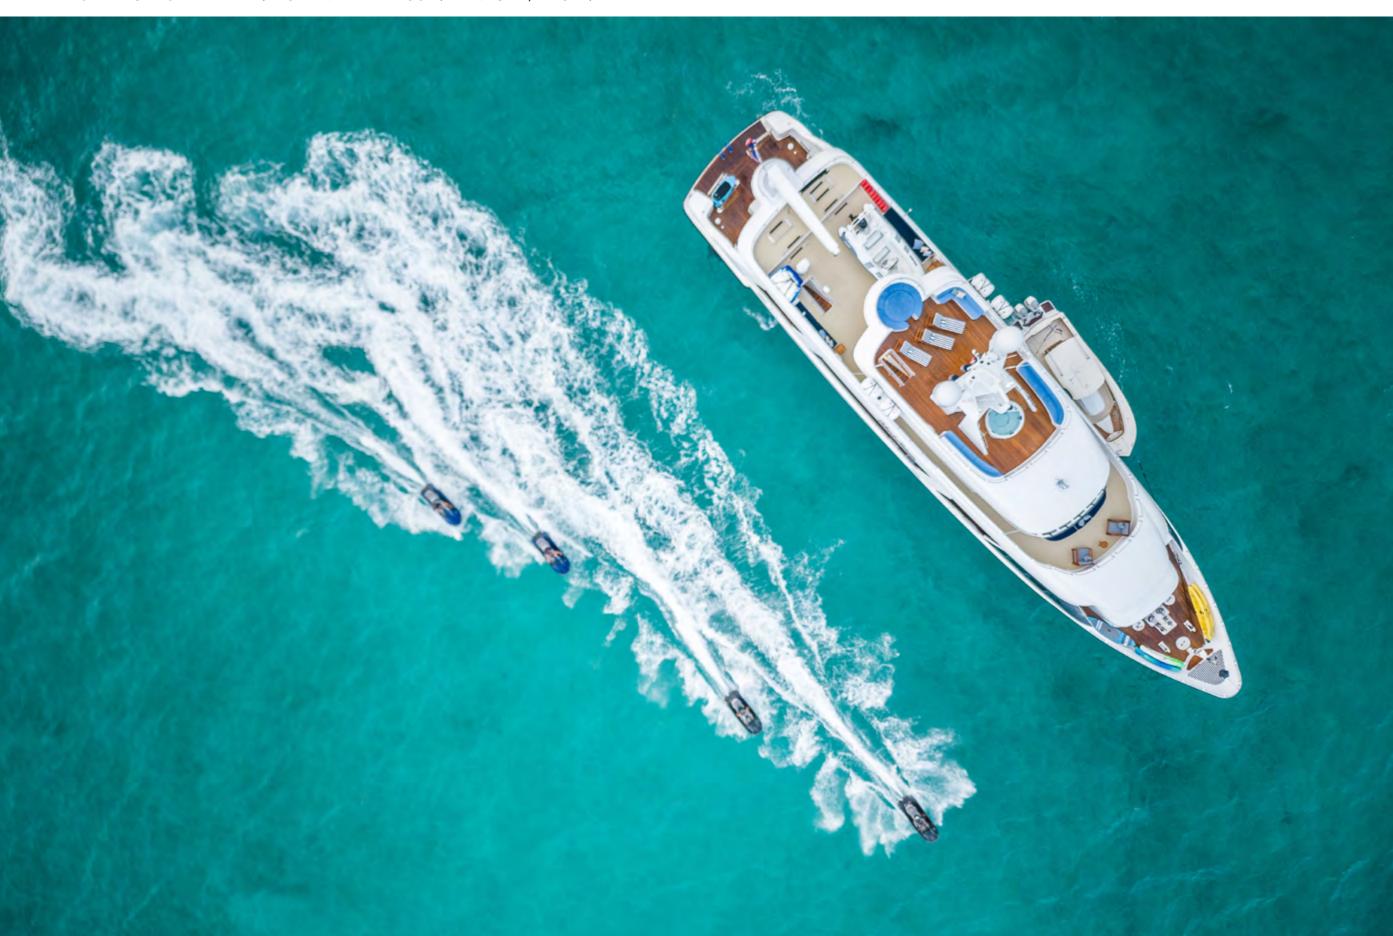

Looking for the ultimate island getaway? Treat yourself to the journey of a lifetime aboard the outstanding motor yacht for charter, 145' (44M) ISLAND HEIRESS. Built by Cheoy Lee in 1996 and extensively refitted in 2022, her classic styling and timeless lines draw admirers everywhere she docks. Fit for a queen, as her name suggests, ISLAND HEIRESS creates the perfect platform for luxury yacht charters with family and friends. Offering endless ways to relax and entertain, guests will initially be astonished by her massive amount of deck space.

## TOYS

4 X WAVERUNNERS

2 X SEABOBS

2 X E-FOIL BOARDS

4 X PADDLE BOARDS

4 X KAYAKS

GIANT WATERSLIDE

CLIMBING WALL