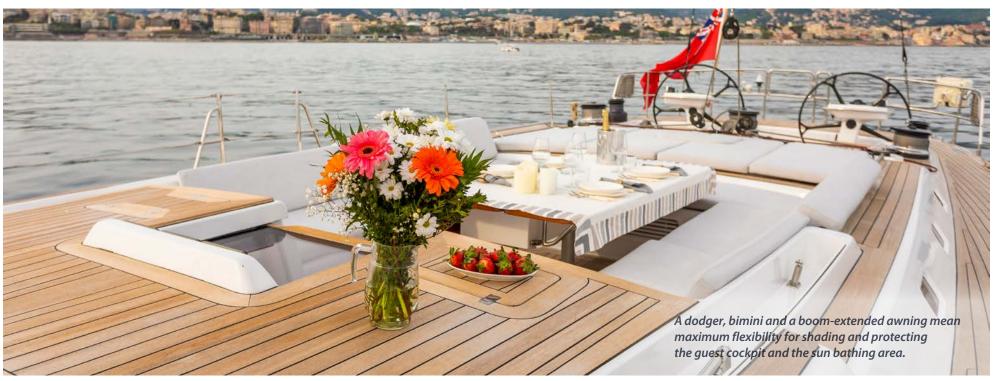

In 2018 the yacht has been renewed to maximize the comfort on board: new bimini and dodger, deck sunbathing cuscions, linen and towels, cutlery and crockery as well as a new tender and outboard engine.