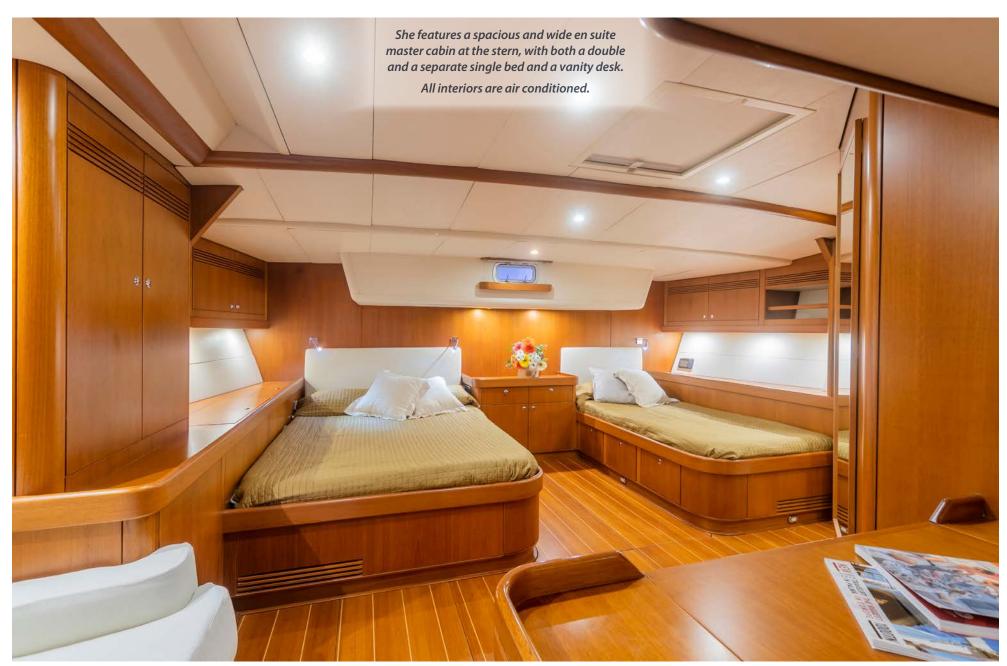

Accommodation

**Guests:** 6+2 in 3 cabins

- Owner's cabin: 1 double bed and 1 single bed

- 1 twin cabin and 1 double bunk cabin

Crew: 3 in 1 cabin

Tender & Toys:

Tender Arimat Top Line 360 with Yamaha 25hp

Toys - SUP