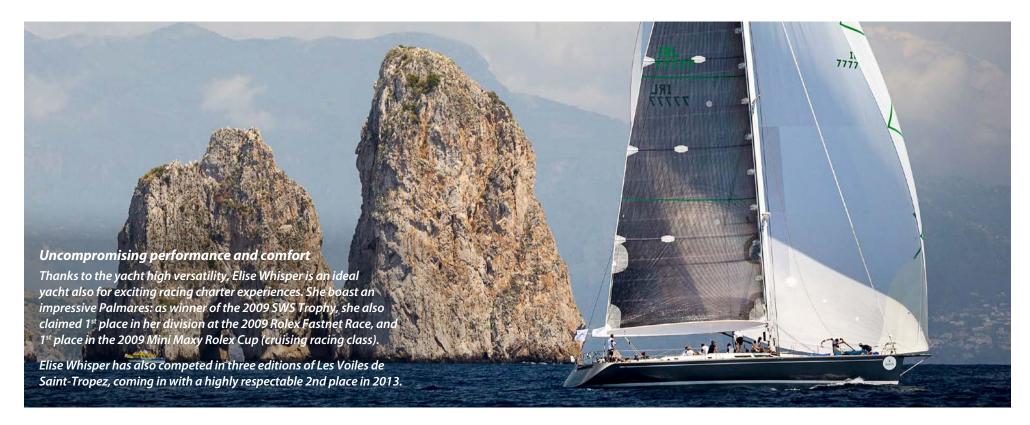

## **Elise Whisper**

SW78 Elise Whisper

SW78 Elise Whisper

SW78 Elise Whisper

SW78 Elise Whisper

SW78 Elise Whisper

SW78 Elise Whisper

SW78 Elise Whisper

SW78 Elise Whisper

SW78 Elise Whisper

SW78 Elise Whisper

SW78 Elise Whisper

SW78 Elise Whisper

SW78 Elise Whisper

Year built/refit: 2001/2011

Builder: Southern Wind Shipyard
Naval architect: Reichel/Pugh Yacht Design

Interior design: Nauta Design

Flag: UK

**Main characteristics** 

Length:23.99 metresBeam:5.91 metresDraft:3.80 metres

Rig: Sloop
Total Sail Area: 348 m<sup>2</sup>

Engine: Yanmar 4LHASTP 240 hp

Cruising speed: 12 knots