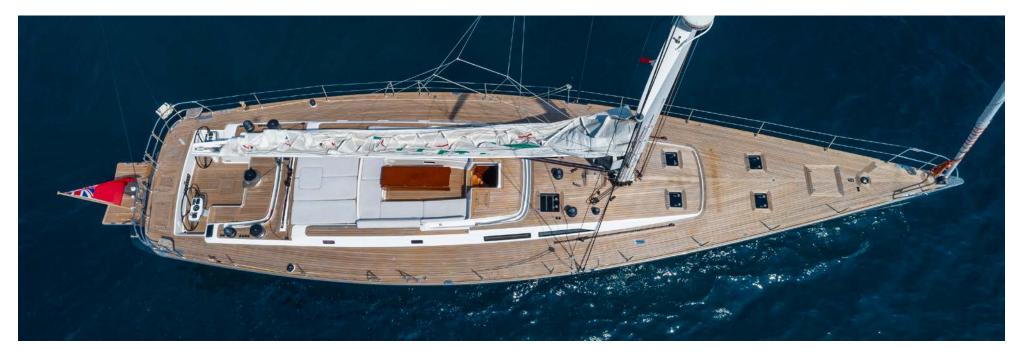

## **Elise Whisper**





SW78 Elise Whisper



SW78 Elise Whisper







SW78 Elise Whisper



SW78 Elise Whisper









SW78 Elise Whisper



SW78 Elise Whisper



SW78 Elise Whisper







SW78 Elise Whisper







SW78 Elise Whisper









SW78 Elise Whisper



SW78 Elise Whisper









SW78 Elise Whisper











SW78 Elise Whisper



Year built/refit: 2001/2011

Builder: Southern Wind Shipyard
Naval architect: Reichel/Pugh Yacht Design

Interior design: Nauta Design

Flag: UK

**Main characteristics** 

Length:23.99 metresBeam:5.91 metresDraft:3.80 metres

Rig: Sloop
Total Sail Area: 348 m<sup>2</sup>

Engine: Yanmar 4LHASTP 240 hp

Cruising speed: 12 knots

Accommodation

**Guests:** 6+2 in 3 cabins

- Owner's cabin: 1 double bed and 1 single bed

- 1 twin cabin and 1 double bunk cabin

Crew: 3 in 1 cabin

Tender & Toys:

Tender Arimat Top Line 360 with Yamaha 25hp

Toys - SUP

- Wakeboard

- Set snorkeling

- Set pesca

## The refit

In 2011 and 2015 she ben