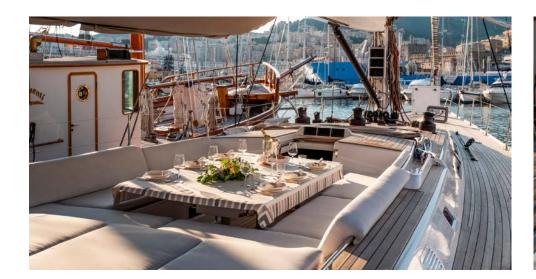

In 2018 the yacht has been renewed to maximize the comfort on board: new bimini and dodger, deck sunbathing cuscions, linen and towels, cutlery and crockery as well as a new tender and outboard engine.