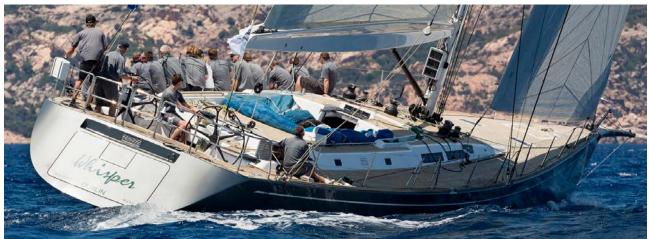

## **Elise Whisper**

SW78 Elise Whisper

SW78 Elise Whisper

SW78 Elise Whisper

SW78 Elise Whisper

SW78 Elise Whisper

SW78 Elise Whisper

SW78 Elise Whisper

SW78 Elise Whisper

SW78 Elise Whisper

SW78 Elise Whisper

SW78 Elise Whisper

SW78 Elise Whisper

SW78 Elise Whisper

Year built/refit: 2001/2011

Builder: Southern Wind Shipyard
Naval architect: Reichel/Pugh Yacht Design

Interior design: Nauta Design

Flag: UK

**Main characteristics** 

Length:23.99 metresBeam:5.91 metresDraft:3.80 metres

Rig: Sloop
Total Sail Area: 348 m<sup>2</sup>

Engine: Yanmar 4LHASTP 240 hp

Cruising speed: 12 knots