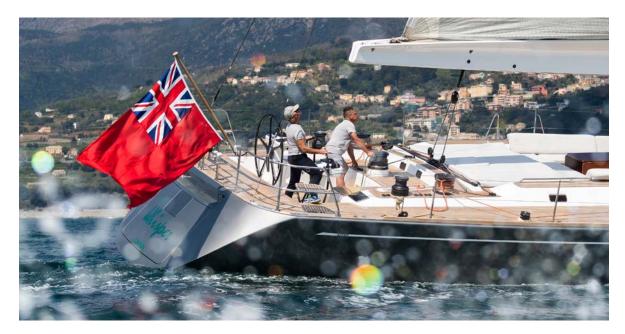

Interior design: Nauta Design

Flag: UK

**Main characteristics** 

Length:23.99 metresBeam:5.91 metresDraft:3.80 metres

Rig: Sloop
Total Sail Area: 348 m<sup>2</sup>

Engine: Yanmar 4LHASTP 240 hp

Cruising speed: 12 knots

Accommodation

**Guests:** 6+2 in 3 cabins

- Owner's cabin: 1 double bed and 1 single bed

- 1 twin cabin and 1 double bunk cabin

Crew: 3 in 1 cabin

Tender & Toys:

Tender Arimat Top Line 360 with Yamaha 25hp

Toys - SUP