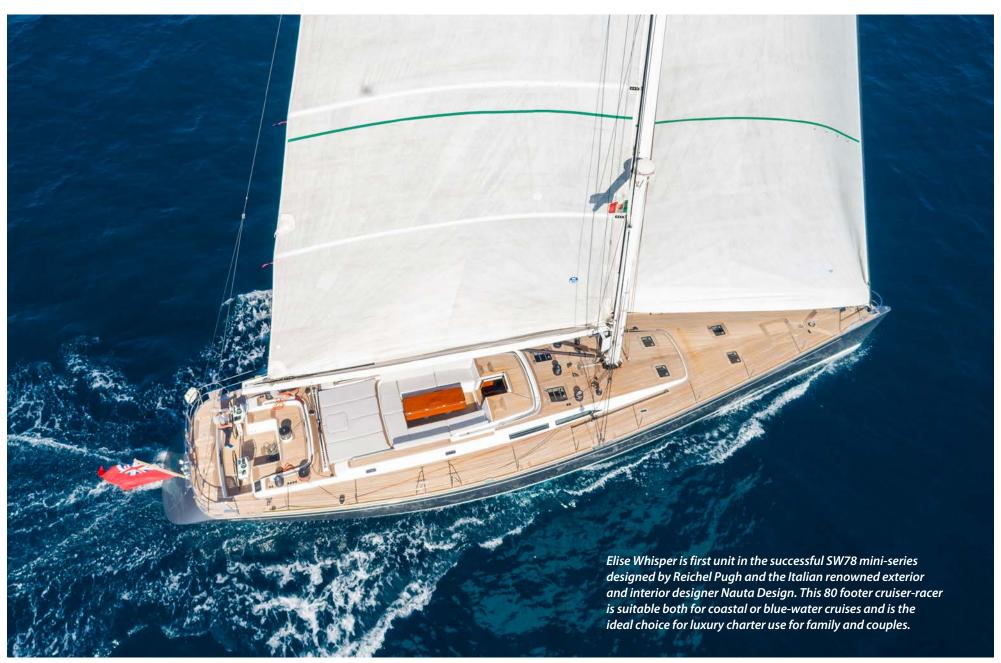

## **Elise Whisper**

SW78 Elise Whisper

SW78 Elise Whisper

SW78 Elise Whisper

SW78 Elise Whisper

SW78 Elise Whisper

SW78 Elise Whisper

SW78 Elise Whisper

SW78 Elise Whisper

SW78 Elise Whisper

SW78 Elise Whisper

SW78 Elise Whisper

SW78 Elise Whisper

SW78 Elise Whisper

Year built/refit: 2001/2011

Builder: Southern Wind Shipyard
Naval architect: Reichel/Pugh Yacht Design

Interior design: Nauta Design

Flag: UK

**Main characteristics** 

Length:23.99 metresBeam:5.91 metresDraft:3.80 metres

Rig: Sloop
Total Sail Area: 348 m<sup>2</sup>

Engine: Yanmar 4LHASTP 240 hp

Cruising speed: 12 knots