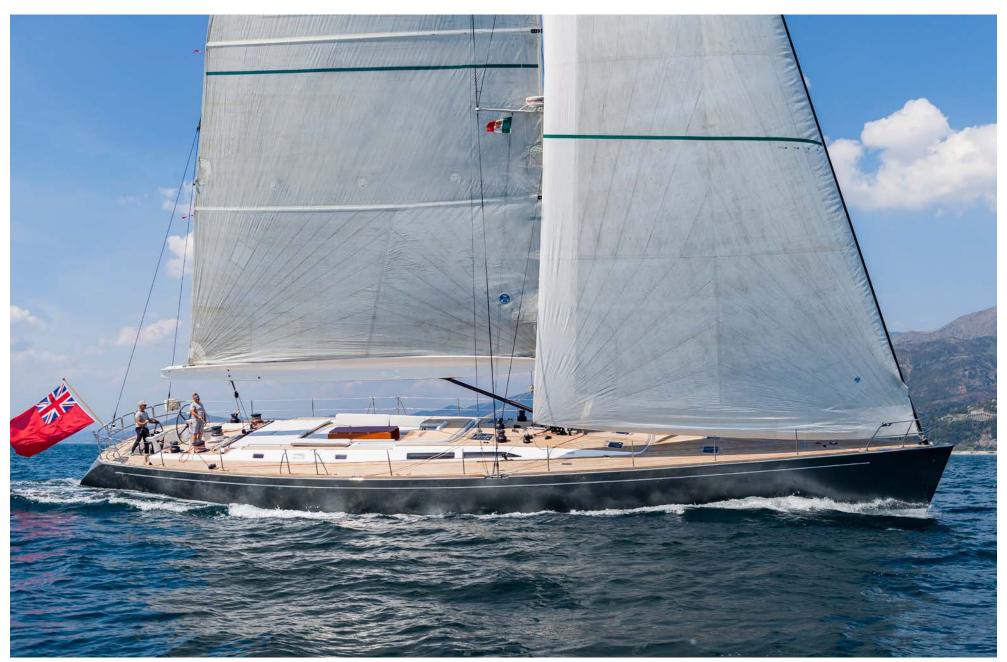

## **Elise Whisper**

SW78 Elise Whisper

SW78 Elise Whisper

SW78 Elise Whisper

SW78 Elise Whisper

SW78 Elise Whisper

SW78 Elise Whisper

SW78 Elise Whisper

SW78 Elise Whisper

SW78 Elise Whisper

SW78 Elise Whisper

SW78 Elise Whisper

SW78 Elise Whisper

SW78 Elise Whisper

Year built/refit: 2001/2011

Builder: Southern Wind Shipyard
Naval architect: Reichel/Pugh Yacht Design

Interior design: Nauta Design

Flag: UK

**Main characteristics** 

Length:23.99 metresBeam:5.91 metresDraft:3.80 metres

Rig: Sloop
Total Sail Area: 348 m<sup>2</sup>

Engine: Yanmar 4LHASTP 240 hp

Cruising speed: 12 knots