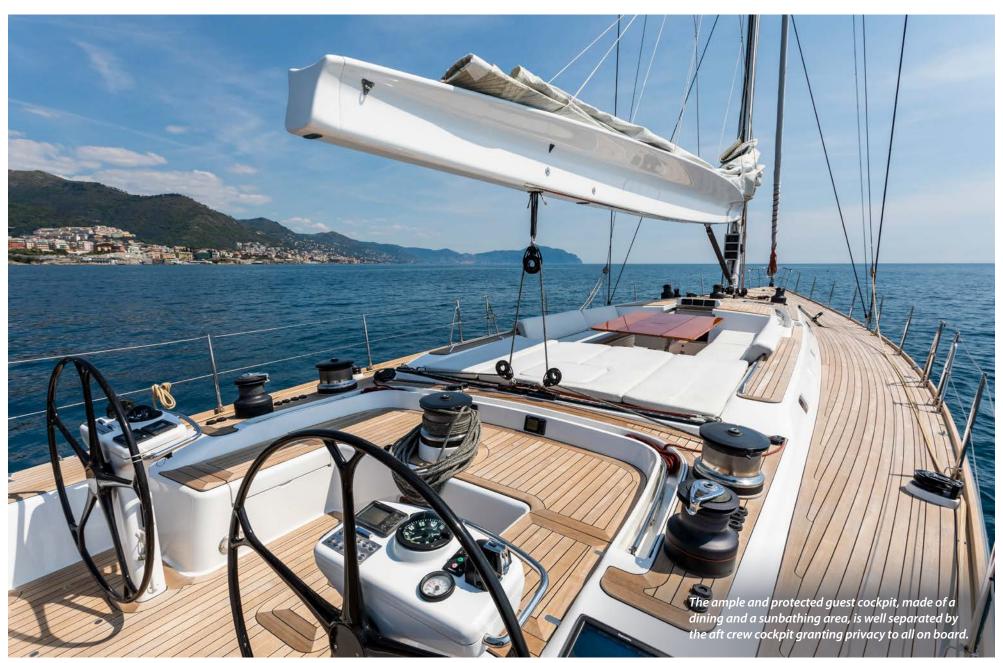

## **Elise Whisper**





SW78 Elise Whisper



SW78 Elise Whisper







SW78 Elise Whisper



SW78 Elise Whisper









SW78 Elise Whisper



SW78 Elise Whisper



SW78 Elise Whisper







SW78 Elise Whisper







SW78 Elise Whisper









SW78 Elise Whisper



SW78 Elise Whisper









SW78 Elise Whisper











SW78 Elise Whisper



Year built/refit: 2001/2011

Builder: Southern Wind Shipyard
Naval architect: Reichel/Pugh Yacht Design

Interior design: Nauta Design

Flag: UK

**Main characteristics** 

Length:23.99 metresBeam:5.91 metresDraft:3.80 metres

Rig: Sloop
Total Sail Area: 348 m<sup>2</sup>

Engine: Yanmar 4LHASTP 240 hp

Cruising speed: 12 knots

Accommodation

**Guests:** 6+2 in 3 cabins

- Owner's cabin: 1 double bed and 1 single bed

- 1 twin cabin and 1 double bunk cabin

Crew: 3 in 1 cabin

Tender & Toys:

Tender Arimat Top Line 360 with Yamaha 25hp

Toys - SUP

- Wakeboard

- Set snorkeling

- Set pesca

## The refit

In