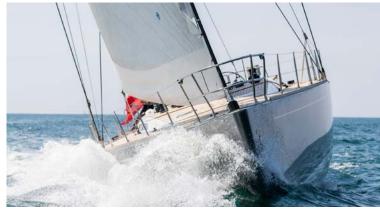

Interior design: Nauta Design

Flag: UK

**Main characteristics** 

Length:23.99 metresBeam:5.91 metresDraft:3.80 metres

Rig: Sloop
Total Sail Area: 348 m<sup>2</sup>

Engine: Yanmar 4LHASTP 240 hp

Cruising speed: 12 knots