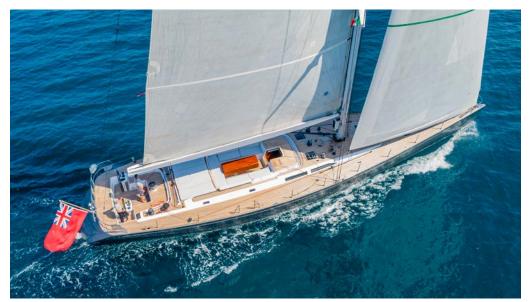

## **Elise Whisper**

SW78 Elise Whisper

SW78 Elise Whisper

SW78 Elise Whisper

SW78 Elise Whisper

SW78 Elise Whisper

SW78 Elise Whisper

SW78 Elise Whisper

SW78 Elise Whisper

SW78 Elise Whisper

SW78 Elise Whisper

SW78 Elise Whisper

SW78 Elise Whisper

SW78 Elise Whisper

Year built/refit: 2001/2011

Builder: Southern Wind Shipyard
Naval architect: Reichel/Pugh Yacht Design

Interior design: Nauta Design

Flag: UK

**Main characteristics** 

Length:23.99 metresBeam:5.91 metresDraft:3.80 metres

Rig: Sloop
Total Sail Area: 348 m<sup>2</sup>

Engine: Yanmar 4LHASTP 240 hp

Cruising speed: 12 knots