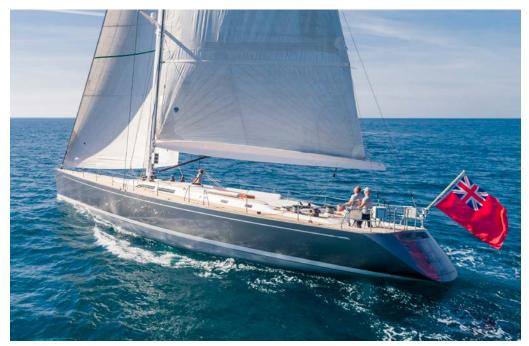

## **Elise Whisper**

SW78 Elise Whisper

SW78 Elise Whisper

SW78 Elise Whisper

SW78 Elise Whisper

SW78 Elise Whisper

SW78 Elise Whisper

SW78 Elise Whisper

SW78 Elise Whisper

SW78 Elise Whisper

SW78 Elise Whisper

SW78 Elise Whisper

SW78 Elise Whisper

SW78 Elise Whisper

Year built/refit: 2001/2011

Builder: Southern Wind Shipyard
Naval architect: Reichel/Pugh Yacht Design

Interior design: Nauta Design

Flag: UK

**Main characteristics** 

Length:23.99 metresBeam:5.91 metresDraft:3.80 metres

Rig: Sloop
Total Sail Area: 348 m<sup>2</sup>

Engine: Yanmar 4LHASTP 240 hp

Cruising speed: 12 knots