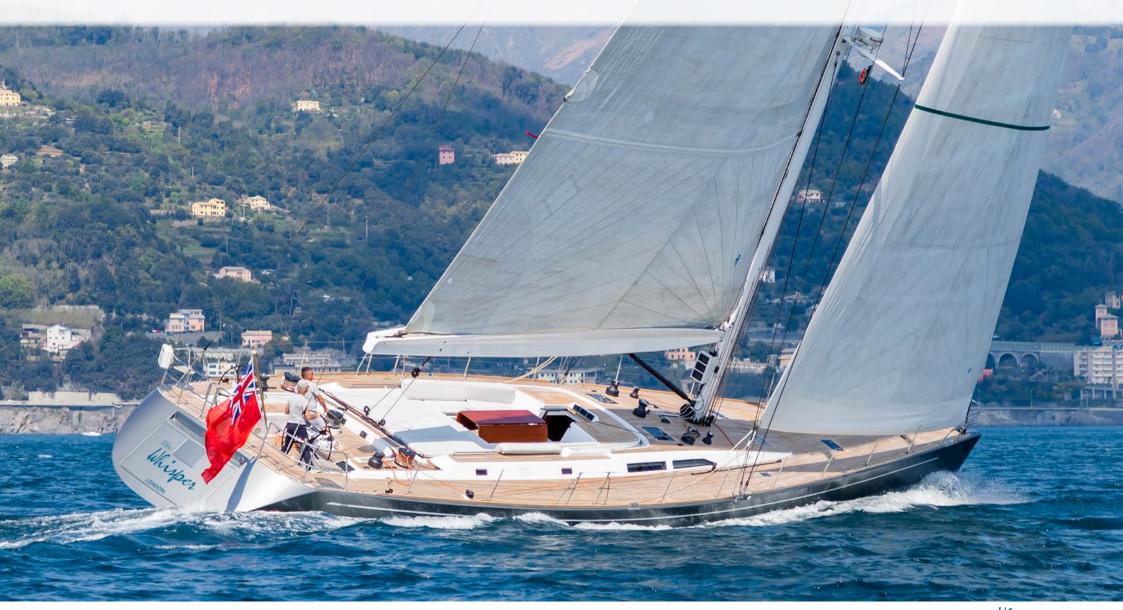

## **Elise Whisper**

SW78 Elise Whisper

SW78 Elise Whisper

SW78 Elise Whisper

SW78 Elise Whisper

SW78 Elise Whisper

SW78 Elise Whisper

SW78 Elise Whisper

SW78 Elise Whisper

SW78 Elise Whisper

SW78 Elise Whisper

SW78 Elise Whisper

SW78 Elise Whisper

SW78 Elise Whisper

Year built/refit: 2001/2011

Builder: Southern Wind Shipyard
Naval architect: Reichel/Pugh Yacht Design

Interior design: Nauta Design

Flag: UK

**Main characteristics** 

Length:23.99 metresBeam:5.91 metresDraft:3.80 metres

Rig: Sloop
Total Sail Area: 348 m<sup>2</sup>

Engine: Yanmar 4LHASTP 240 hp

Cruising speed: 12 knots