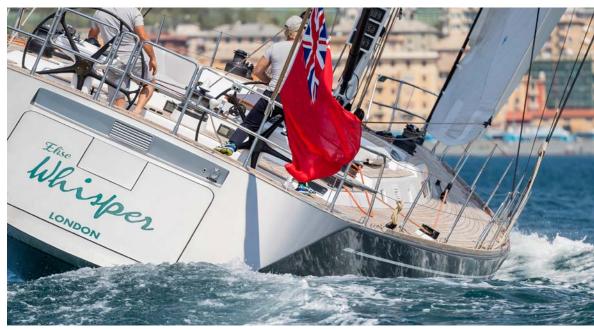

## **Elise Whisper**

SW78 Elise Whisper

SW78 Elise Whisper

SW78 Elise Whisper

SW78 Elise Whisper

SW78 Elise Whisper

SW78 Elise Whisper

SW78 Elise Whisper

SW78 Elise Whisper

SW78 Elise Whisper

SW78 Elise Whisper

SW78 Elise Whisper

SW78 Elise Whisper

SW78 Elise Whisper

Year built/refit: 2001/2011

Builder: Southern Wind Shipyard
Naval architect: Reichel/Pugh Yacht Design

Interior design: Nauta Design

Flag: UK

**Main characteristics** 

Length:23.99 metresBeam:5.91 metresDraft:3.80 metres

Rig: Sloop
Total Sail Area: 348 m<sup>2</sup>

Engine: Yanmar 4LHASTP 240 hp

Cruising speed: 12 knots