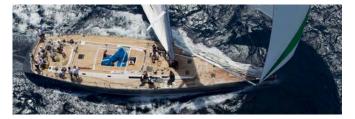

## **Elise Whisper**

SW78 Elise Whisper

SW78 Elise Whisper

SW78 Elise Whisper

SW78 Elise Whisper

SW78 Elise Whisper

SW78 Elise Whisper

SW78 Elise Whisper

SW78 Elise Whisper

SW78 Elise Whisper

SW78 Elise Whisper

SW78 Elise Whisper

SW78 Elise Whisper

SW78 Elise Whisper

Year built/refit: 2001/2011

Builder: Southern Wind Shipyard
Naval architect: Reichel/Pugh Yacht Design

Interior design: Nauta Design

Flag: UK

**Main characteristics** 

Length:23.99 metresBeam:5.91 metresDraft:3.80 metres

Rig: Sloop
Total Sail Area: 348 m<sup>2</sup>

Engine: Yanmar 4LHASTP 240 hp

Cruising speed: 12 knots