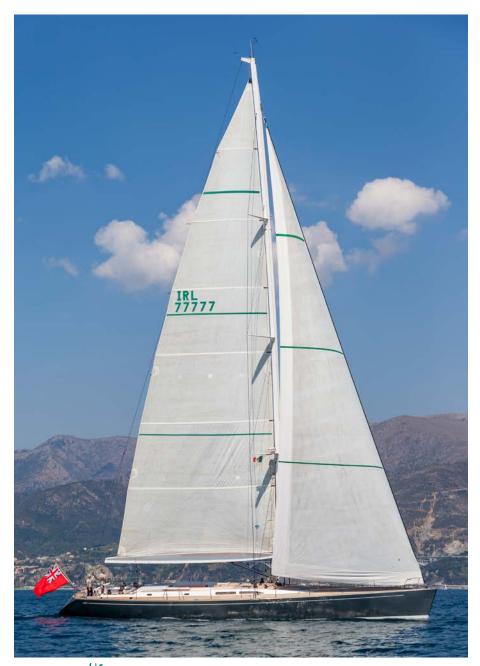

## **Elise Whisper**

SW78 Elise Whisper

SW78 Elise Whisper

SW78 Elise Whisper

SW78 Elise Whisper

SW78 Elise Whisper

SW78 Elise Whisper

SW78 Elise Whisper

SW78 Elise Whisper

SW78 Elise Whisper

SW78 Elise Whisper

SW78 Elise Whisper

SW78 Elise Whisper

SW78 Elise Whisper

Year built/refit: 2001/2011

Builder: Southern Wind Shipyard
Naval architect: Reichel/Pugh Yacht Design

Interior design: Nauta Design

Flag: UK

**Main characteristics** 

Length:23.99 metresBeam:5.91 metresDraft:3.80 metres

Rig: Sloop
Total Sail Area: 348 m<sup>2</sup>

Engine: Yanmar 4LHASTP 240 hp

Cruising speed: 12 knots