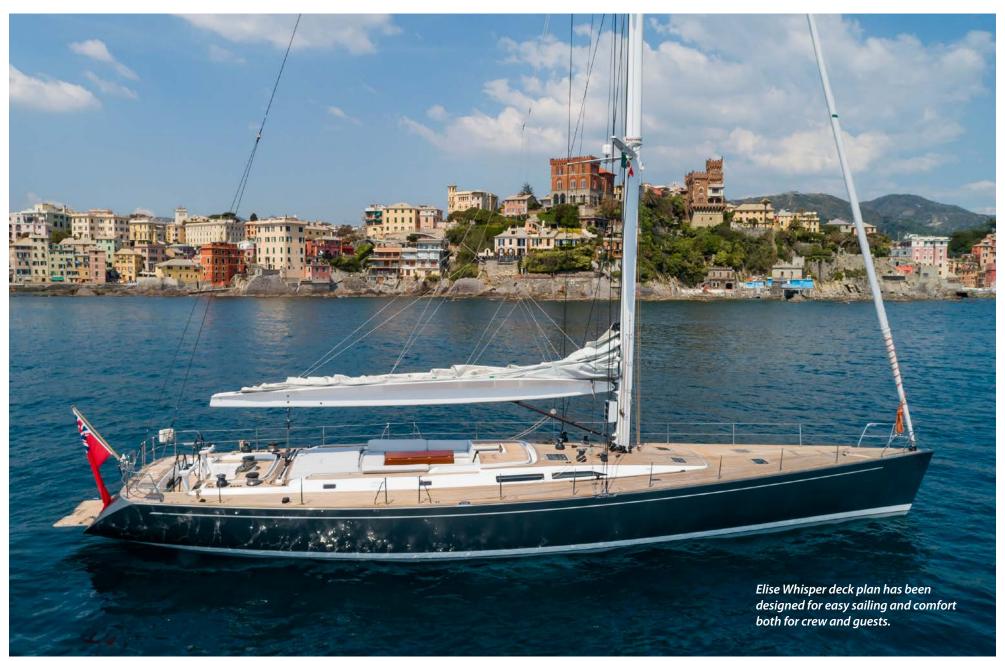

## **Elise Whisper**

SW78 Elise Whisper

SW78 Elise Whisper

SW78 Elise Whisper

SW78 Elise Whisper

SW78 Elise Whisper

SW78 Elise Whisper

SW78 Elise Whisper

SW78 Elise Whisper

SW78 Elise Whisper

SW78 Elise Whisper

SW78 Elise Whisper

SW78 Elise Whisper

SW78 Elise Whisper

Year built/refit: 2001/2011

Builder: Southern Wind Shipyard
Naval architect: Reichel/Pugh Yacht Design

Interior design: Nauta Design

Flag: UK

**Main characteristics** 

Length:23.99 metresBeam:5.91 metresDraft:3.80 metres

Rig: Sloop
Total Sail Area: 348 m<sup>2</sup>

Engine: Yanmar 4LHASTP 240 hp

Cruising speed: 12 knots