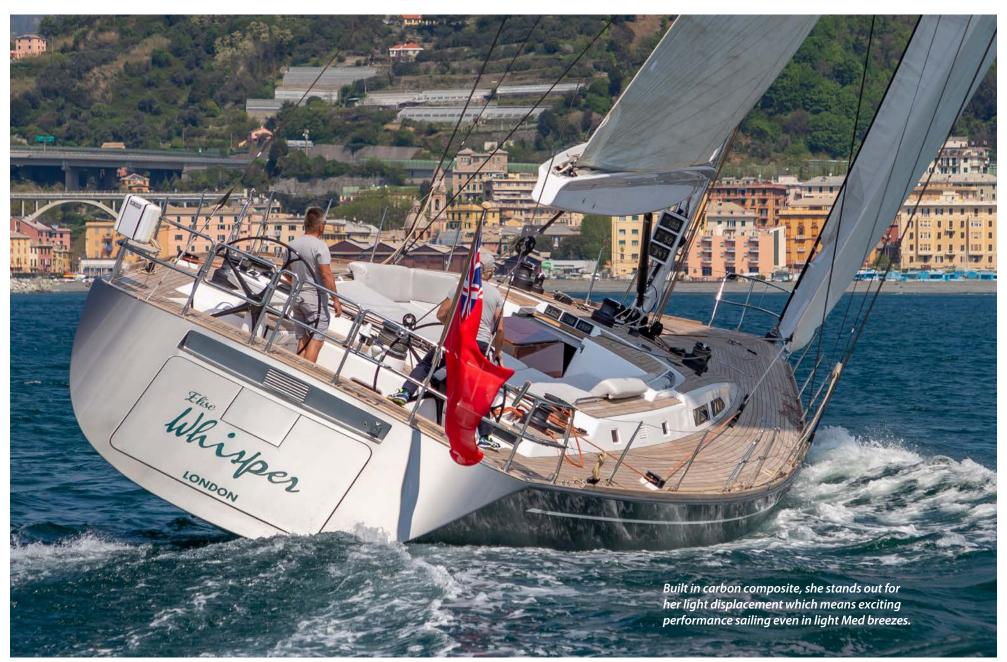

## **Elise Whisper**

SW78 Elise Whisper

SW78 Elise Whisper

SW78 Elise Whisper

SW78 Elise Whisper

SW78 Elise Whisper

SW78 Elise Whisper

SW78 Elise Whisper

SW78 Elise Whisper

SW78 Elise Whisper

SW78 Elise Whisper

SW78 Elise Whisper

SW78 Elise Whisper

SW78 Elise Whisper

Year built/refit: 2001/2011

Builder: Southern Wind Shipyard
Naval architect: Reichel/Pugh Yacht Design

Interior design: Nauta Design

Flag: UK

**Main characteristics** 

Length:23.99 metresBeam:5.91 metresDraft:3.80 metres

Rig: Sloop
Total Sail Area: 348 m<sup>2</sup>

Engine: Yanmar 4LHASTP 240 hp

Cruising speed: 12 knots