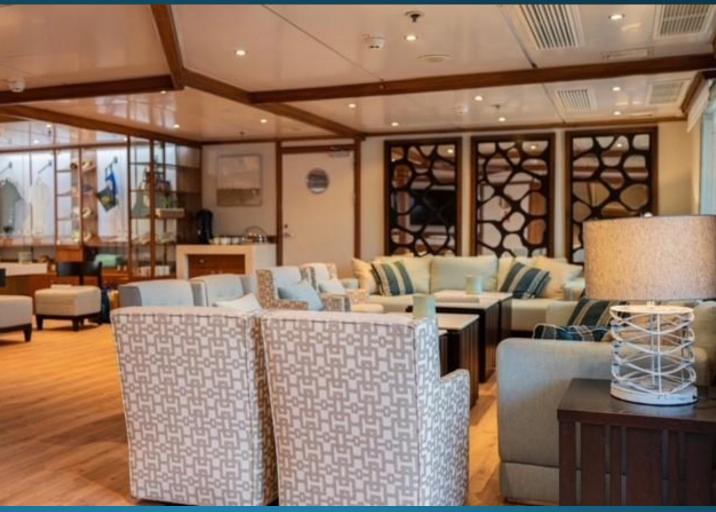

### Aft Deck

An ideal place for your relaxation







# Dining Area

Indoor and al fresco











### Salon

Cozy and relaxing interiors







### Wellness

Staying healthy and fit during the trip



### Cabins

#### 24 double cabins

Double cabins with Queen-sized beds, convertible to Twin beds

& 1 single cabin











## Interior





### Exterior











#### Specification:

Length: 64m (210")

Beam: 12.50m (41')

Draft: 3.50m (11'6 ")

Year Rebuilt: 1999

Fully Renovated: 2021

Builder: Astilleros Constructions SA

Number of Cabins: 25

Total Guests: 49

Number of Crew: 25

#### **EQUIPMENT:**

- Flat screen TV
- Jacuzzi
- Gym
- Spa
- Massage
- Yoga & Pilates

#### **Guest Accommodation:**

49 guests in 25 cabins: One single and 24 Queen — sized All cabins with en-suite facilities.

#### Tenders & Toys:

2 Tenders

1 Canoe

1 Kayak

Water ski

Paddle boards

Windsurf

Swimming platform

Snorkeling equipment