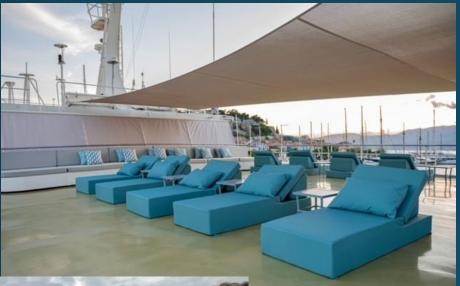

### Aft Deck

An ideal place for your relaxation







# Dining Area

Indoor and al fresco











### Salon

Cozy and relaxing interiors







### Wellness

Staying healthy and fit during the trip



### Cabins

#### 24 double cabins

Double cabins with Queen-sized beds, convertible to Twin beds

& 1 single cabin











## Interior





### Exterior











#### Specification:

Length: 64m (210")

Beam: 12.50m (41')

Draft: 3.50m (11'6 ")

Year Rebuilt: 1999

Fully Renovated: 2021

Builder: Astilleros Constructions SA

Number of Cabins: 25

Total Guests: 49

Number of Crew: 25

#### **EQUIPMENT:**

- Flat screen TV
- Jacuzzi
- Gym
- Spa
- Massage
- Yoga & Pilates

#### **Guest Accommodation:**

49 guests in 25 cabins: One single and 24 Queen — sized All cabins with en-suite facilities.

#### Tenders & Toys:

2 Tenders

1 Canoe

1 Kayak

Water ski

Paddle boards

Windsurf

Swimming platform

Snorkeling equipment