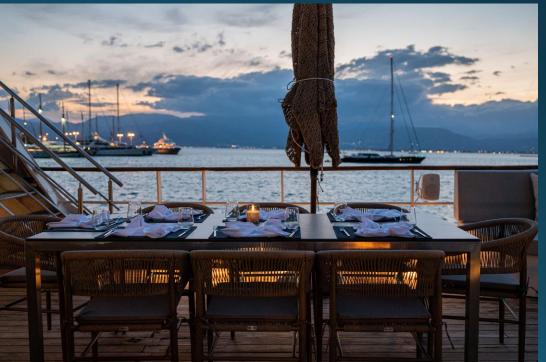

### Aft Deck

An ideal place for your relaxation







# Dining Area

Indoor and al fresco











### Salon

Cozy and relaxing interiors







### Wellness

Staying healthy and fit during the trip



### Cabins

#### 24 double cabins

Double cabins with Queen-sized beds, convertible to Twin beds

& 1 single cabin











## Interior





### Exterior











#### Specification:

Length: 64m (210")

Beam: 12.50m (41')

Draft: 3.50m (11'6 ")

Year Rebuilt: 1999

Fully Renovated: 2021

Builder: Astilleros Constructions SA

Number of Cabins: 25

Total Guests: 49

Number of Crew: 25

#### **EQUIPMENT:**

- Flat screen TV
- Jacuzzi
- Gym
- Spa
- Massage
- Yoga & Pilates

#### **Guest Accommodation:**

49 guests in 25 cabins: One single and 24 Queen — sized All cabins with en-suite facilities.

#### Tenders & Toys:

2 Tenders

1 Canoe

1 Kayak

Water ski

Paddle boards

Windsurf