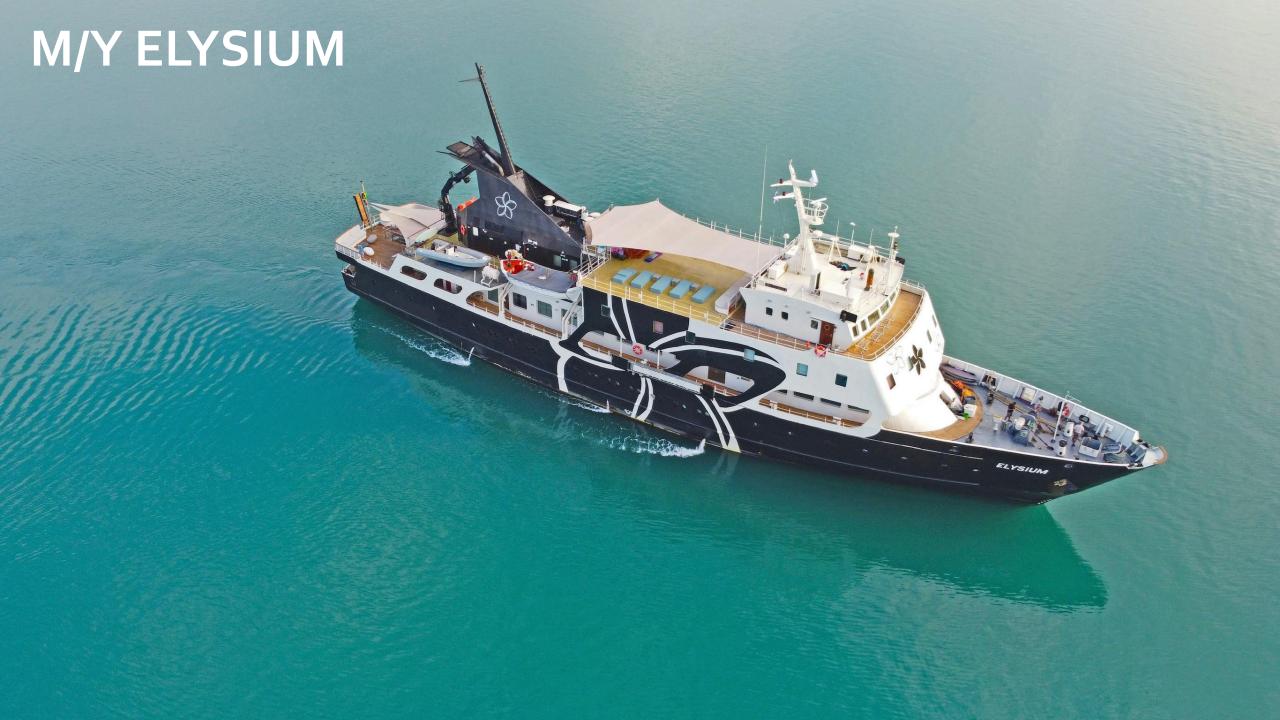

#### Specification:

Length: 64m (210")

Beam: 12.50m (41')

Draft: 3.50m (11'6 ")

Year Rebuilt: 1999

Fully Renovated: 2021

Builder: Astilleros Constructions SA

Number of Cabins: 25

Total Guests: 49

Number of Crew: 25