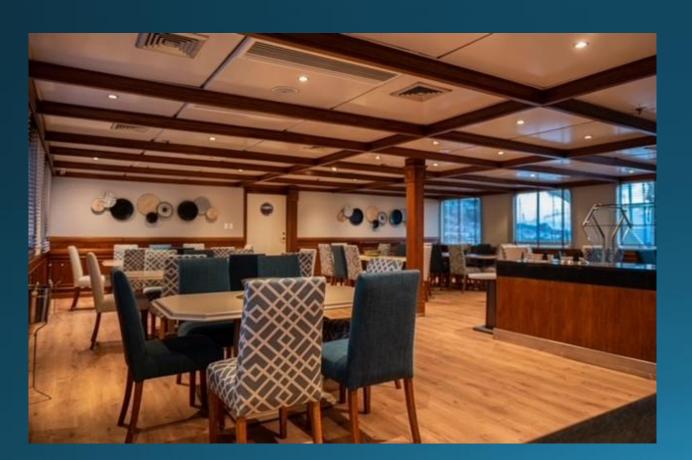

### Aft Deck

An ideal place for your relaxation







# Dining Area

Indoor and al fresco











### Salon

Cozy and relaxing interiors







### Wellness

Staying healthy and fit during the trip



### Cabins

#### 24 double cabins

Double cabins with Queen-sized beds, convertible to Twin beds

& 1 single cabin











## Interior





### Exterior











#### Specification:

Length: 64m (210")

Beam: 12.50m (41')

Draft: 3.50m (11'6 ")

Year Rebuilt: 1999

Fully Renovated: 2021

Builder: Astilleros Constructions SA

Number of Cabins: 25

Total Guests: 49

Number of Crew: 25

#### **EQUIPMENT:**

- Flat screen TV
- Jacuzzi
- Gym
- Spa
- Massage
- Yoga & Pilates

#### **Guest Accommodation:**

49 guests in 25 cabins: One single and 24 Queen — sized All cabins with en-suite facilities.

#### Tenders & Toys:

2 Tenders

1 Canoe

1 Kayak

Water ski

Paddle boards

Winds