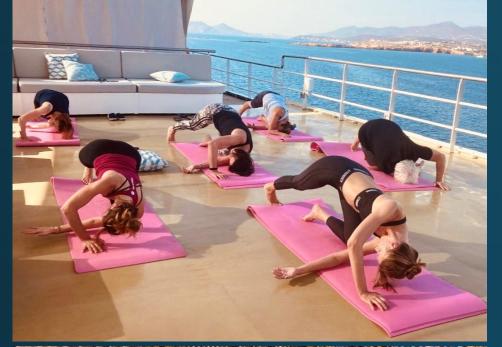

### Aft Deck

An ideal place for your relaxation







# Dining Area

Indoor and al fresco











### Salon

Cozy and relaxing interiors







### Wellness

Staying healthy and fit during the trip



### Cabins

#### 24 double cabins

Double cabins with Queen-sized beds, convertible to Twin beds

& 1 single cabin











## Interior





### Exterior











#### Specification:

Length: 64m (210")

Beam: 12.50m (41')

Draft: 3.50m (11'6 ")

Year Rebuilt: 1999

Fully Renovated: 2021

Builder: Astilleros Constructions SA

Number of Cabins: 25

Total Guests: 49

Number of Crew: 25

#### **EQUIPMENT:**

- Flat screen TV
- Jacuzzi
- Gym
- Spa
- Massage
- Yoga & Pilates

#### **Guest Accommodation:**

49 guests in 25 cabins: One single and 24 Queen — sized All cabins with en-suite facilities.

#### Tenders & Toys:

2 Tenders

1 Canoe

1 Kayak

Water ski

Paddle boards

Windsurf

Swimming platform

Snorkeling equipment