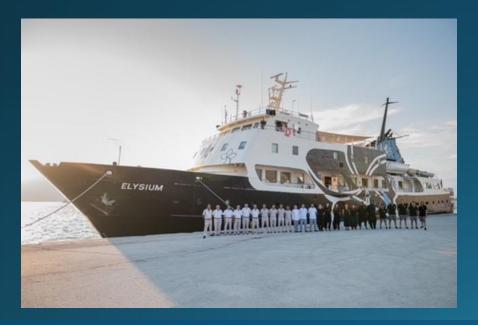

### Exterior

#### Specification:

Length: 64m (210")

Beam: 12.50m (41')

Draft: 3.50m (11'6 ")

Year Rebuilt: 1999

Fully Renovated: 2021

Builder: Astilleros Constructions SA

Number of Cabins: 25