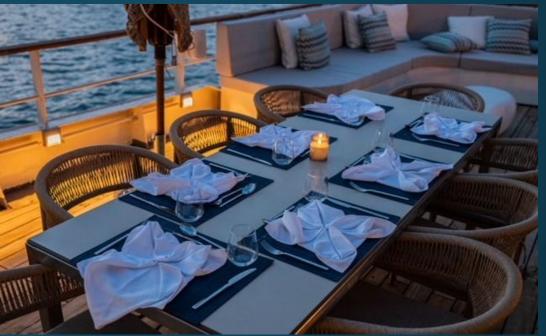

### Aft Deck

An ideal place for your relaxation







# Dining Area

Indoor and al fresco











### Salon

Cozy and relaxing interiors







### Wellness

Staying healthy and fit during the trip



### Cabins

#### 24 double cabins

Double cabins with Queen-sized beds, convertible to Twin beds

& 1 single cabin











## Interior





### Exterior











#### Specification:

Length: 64m (210")

Beam: 12.50m (41')

Draft: 3.50m (11'6 ")

Year Rebuilt: 1999

Fully Renovated: 2021

Builder: Astilleros Constructions SA

Number of Cabins: 25

Total Guests: 49

Number of Crew: 25

#### **EQUIPMENT:**

- Flat screen TV
- Jacuzzi
- Gym
- Spa
- Massage
- Yoga & Pilates

#### **Guest Accommodation:**

49 guests in 25 cabins: One single and 24 Queen — sized All cabins with en-suite facilities.

#### Tenders & Toys:

2 Tenders

1 Canoe

1 Kayak

Water ski

Paddle boards

Windsur