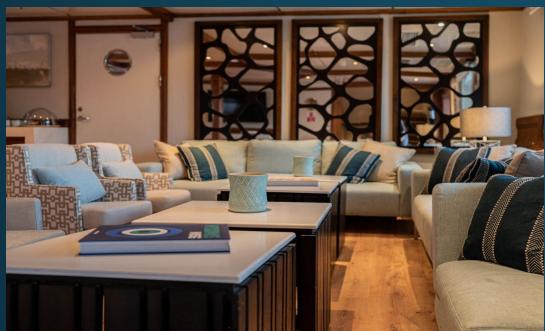

### Aft Deck

An ideal place for your relaxation







# Dining Area

Indoor and al fresco











### Salon

Cozy and relaxing interiors







### Wellness

Staying healthy and fit during the trip



### Cabins

#### 24 double cabins

Double cabins with Queen-sized beds, convertible to Twin beds

& 1 single cabin











## Interior





### Exterior











#### Specification:

Length: 64m (210")

Beam: 12.50m (41')

Draft: 3.50m (11'6 ")

Year Rebuilt: 1999

Fully Renovated: 2021

Builder: Astilleros Constructions SA

Number of Cabins: 25

Total Guests: 49

Number of Crew: 25

#### **EQUIPMENT:**

- Flat screen TV
- Jacuzzi
- Gym
- Spa
- Massage
- Yoga & Pilates

#### **Guest Accommodation:**

49 guests in 25 cabins: One single and 24 Queen — sized All cabins with en-suite facilities.

#### Tenders & Toys:

2 Tenders

1 Canoe

1 Kayak

Water ski

Paddle boards

Windsurf

S