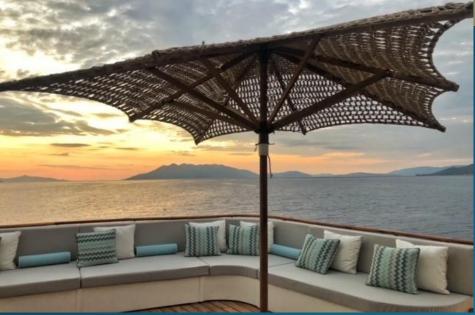

### Aft Deck

An ideal place for your relaxation







# Dining Area

Indoor and al fresco











### Salon

Cozy and relaxing interiors







### Wellness

Staying healthy and fit during the trip



### Cabins

#### 24 double cabins

Double cabins with Queen-sized beds, convertible to Twin beds

& 1 single cabin











## Interior





### Exterior











#### Specification:

Length: 64m (210")

Beam: 12.50m (41')

Draft: 3.50m (11'6 ")

Year Rebuilt: 1999

Fully Renovated: 2021

Builder: Astilleros Constructions SA

Number of Cabins: 25

Total Guests: 49

Number of Crew: 25

#### **EQUIPMENT:**

- Flat screen TV
- Jacuzzi
- Gym
- Spa
- Massage
- Yoga & Pilates

#### **Guest Accommodation:**

49 guests in 25 cabins: One single and 24 Queen — sized All cabins with en-suite facilities.

#### Tenders & Toys:

2 Tenders

1 Canoe

1 Kayak

Water ski

Paddle boards

Windsurf

Swimming platform

Snorkeling equipment