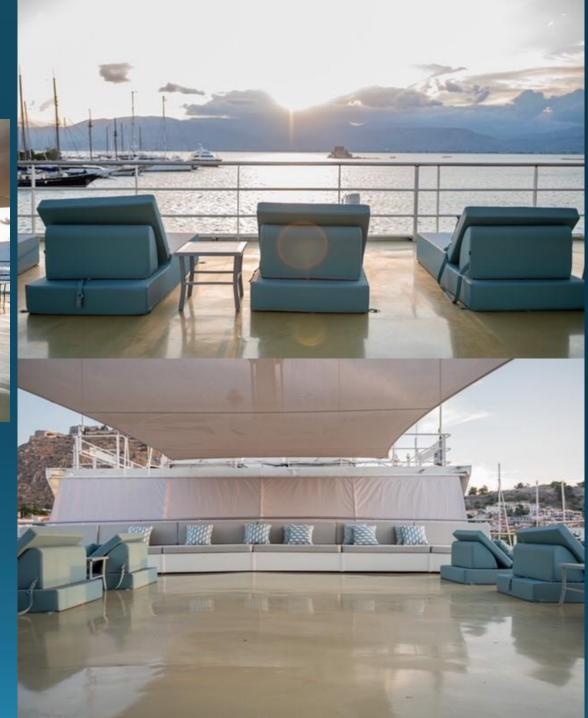

### Aft Deck

An ideal place for your relaxation







# Dining Area

Indoor and al fresco











### Salon

Cozy and relaxing interiors







### Wellness

Staying healthy and fit during the trip



### Cabins

#### 24 double cabins

Double cabins with Queen-sized beds, convertible to Twin beds

& 1 single cabin











## Interior





### Exterior











#### Specification:

Length: 64m (210")

Beam: 12.50m (41')

Draft: 3.50m (11'6 ")

Year Rebuilt: 1999

Fully Renovated: 2021

Builder: Astilleros Constructions SA

Number of Cabins: 25

Total Guests: 49

Number of Crew: 25

#### **EQUIPMENT:**

- Flat screen TV
- Jacuzzi
- Gym
- Spa
- Massage
- Yoga & Pilates

#### **Guest Accommodation:**

49 guests in 25 cabins: One single and 24 Queen — sized All cabins with en-suite facilities.

#### Tenders & Toys:

2 Tenders

1 Canoe

1 Kayak

Water ski

Paddle boards

Windsurf

Swimming platform

Snorkeling equipment