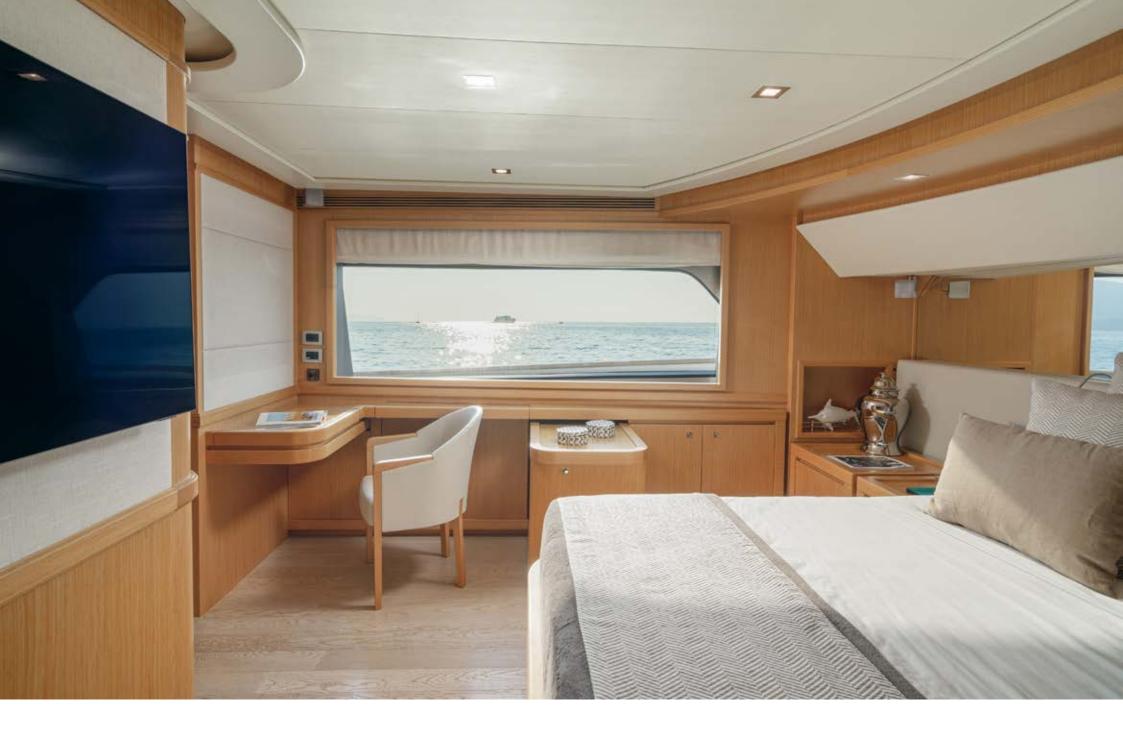

EOLIA comes with 5 cabins, including 1 sumptuous master suite on the main deck, 1 VIP, 1 Double and 2 Twin with pullman bed. All cabins are air conditioned, with en-suite facilities and TV SAT.

The aft deck is equipped with a large table for al fresco dining that seats up to 12 guests. The foredeck serves as the perfect place for soaking up the sun. There is an ample sundeck, totally refitted in 2023, with an alfresco dining area, plenty of space to sunbathe and a jacuzzi. The expansive beach club is the ideal spot for using the vast array of water toys and relaxing.