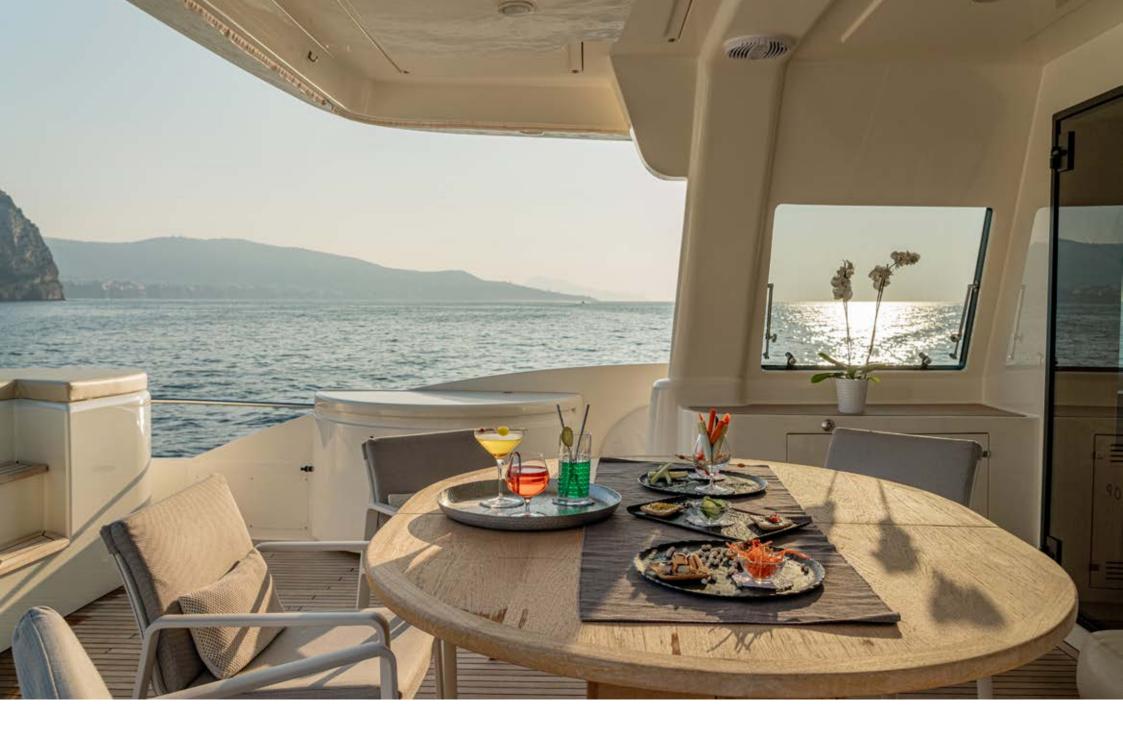

EOLIA comes with 5 cabins, including 1 sumptuous master suite on the main deck, 1 VIP, 1 Double and 2 Twin with pullman bed. All cabins are air conditioned, with en-suite facilities and TV SAT.

The aft deck is equipped with a large table for al fresco dining that seats up to 12 guests. The foredeck serves as the perfect place for soaking up the sun. There is an ample sundeck, totally refitted in 2023, with an alfresco dining area, plenty of space to sunbathe and a jacuzzi. The expansive beach club is the ideal spot for using the vast array of water toys and relaxing.