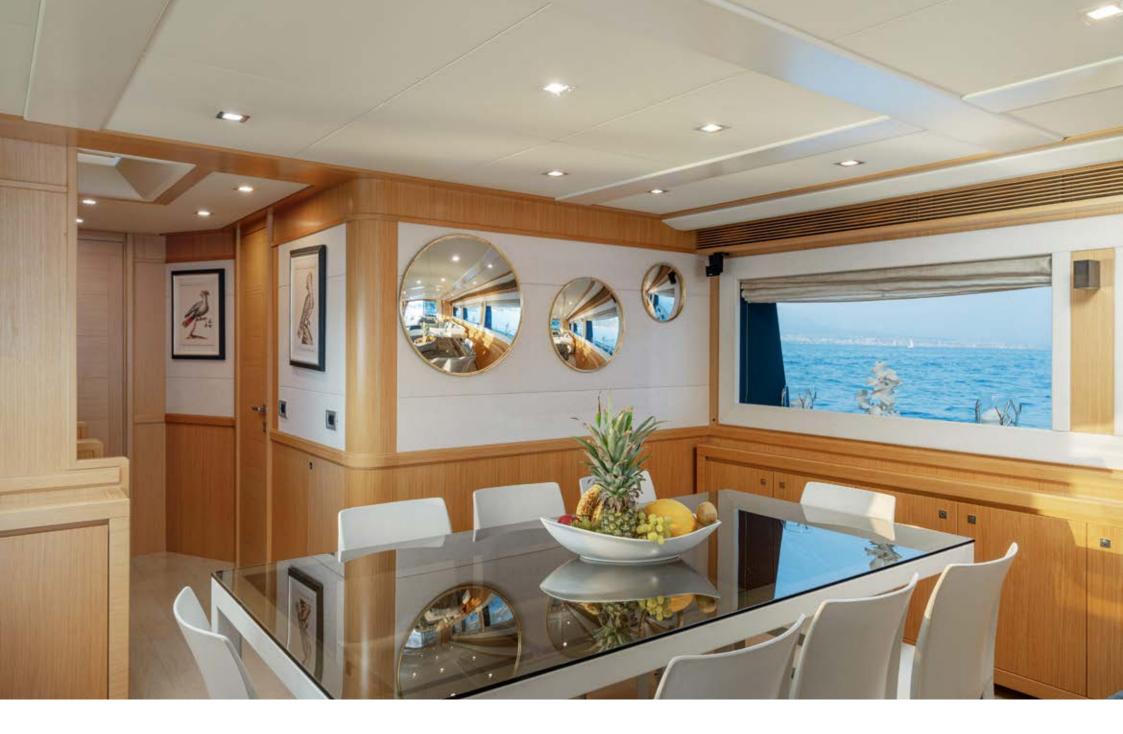

The sleek salon is furnished with a sofa, a coffee table and a dining table perfect for a lunch during breezy days. A staircase on the main deck leads up to the sky lounge, which is seamlessly connected to the exterior lounge area.