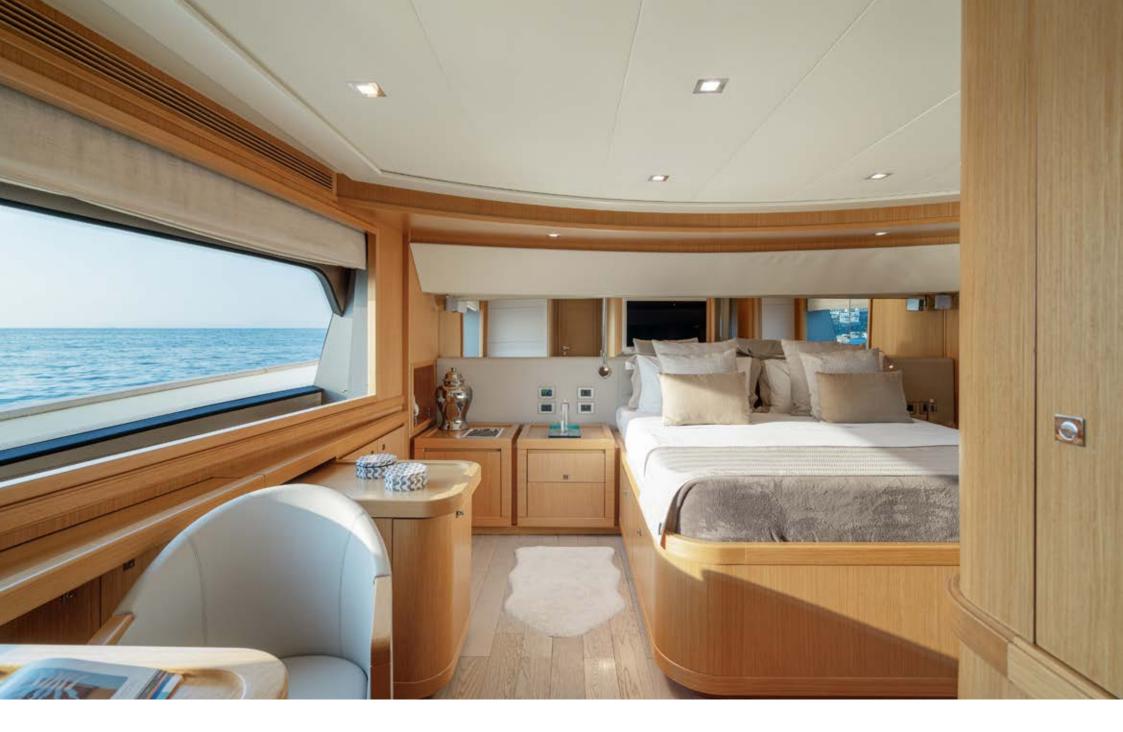

EOLIA comes with 5 cabins, including 1 sumptuous master suite on the main deck, 1 VIP, 1 Double and 2 Twin with pullman bed. All cabins are air conditioned, with en-suite facilities and TV SAT.

The aft deck is equipped with a large table for al fresco dining that seats up to 12 guests. The foredeck serves as the perfect place for soaking up the sun. There is an ample sundeck, totally refitted in 2023, with an alfresco dining area, plenty of space to sunbathe and a jacuzzi. The expansive beach club is the ideal spot for using the vast array of water toys and relaxing.