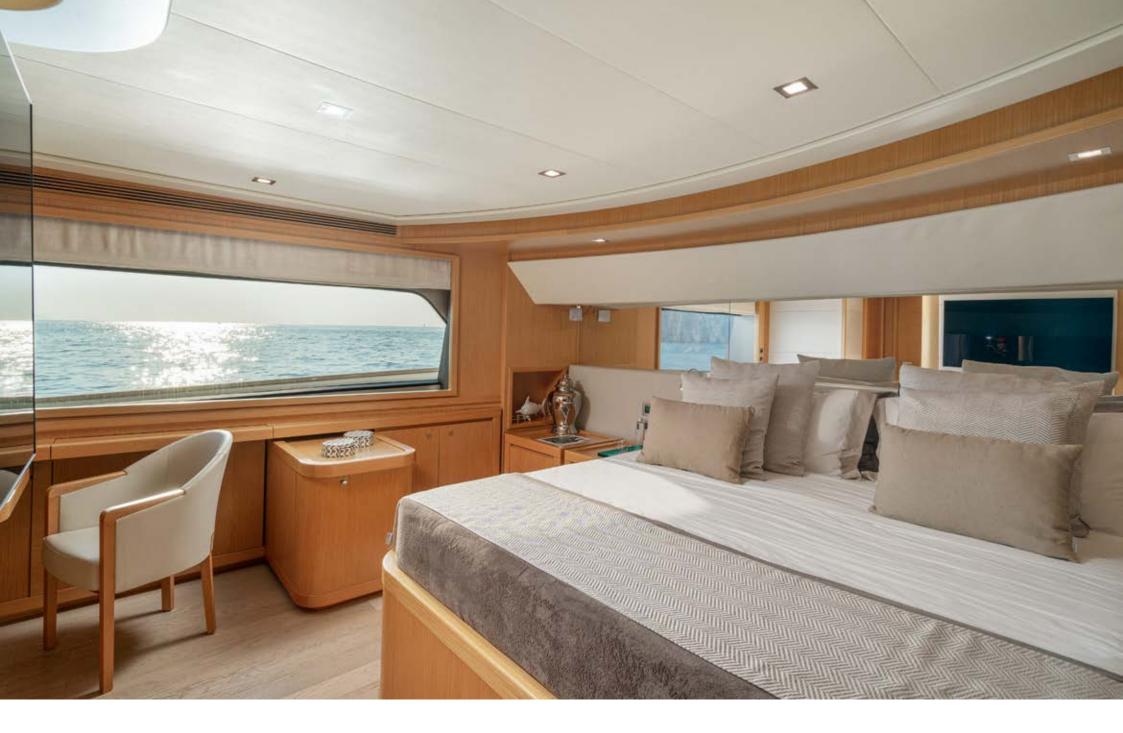

EOLIA comes with 5 cabins, including 1 sumptuous master suite on the main deck, 1 VIP, 1 Double and 2 Twin with pullman bed. All cabins are air conditioned, with en-suite facilities and TV SAT.

The aft deck is equipped with a large table for al fresco dining that seats up to 12 guests. The foredeck serves as the perfect place for soaking up the sun. There is an ample sundeck, totally refitted in 2023, with an alfresco dining area, plenty of space to sunbathe and a jacuzzi. The expansive beach club is the ideal spot for using the vast array of water toys and relaxing.