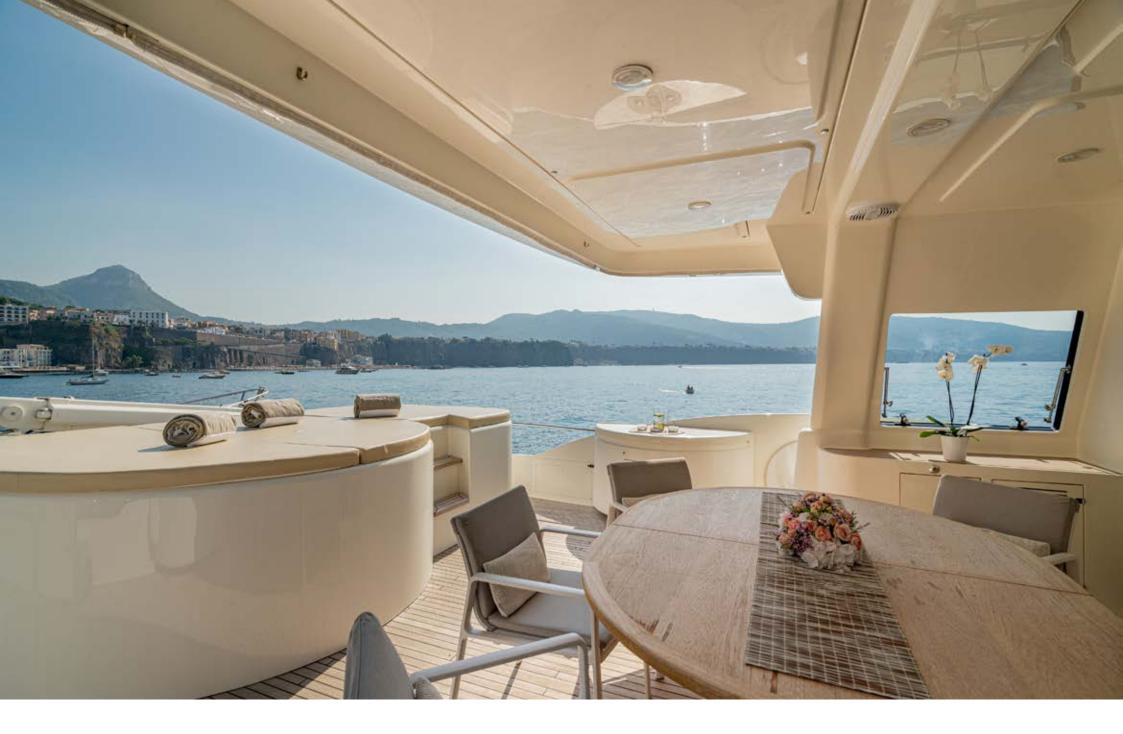

The sleek salon is furnished with a sofa, a coffee table and a dining table perfect for a lunch during breezy days. A staircase on the main deck leads up to the sky lounge, which is seamlessly connected to the exterior lounge area.

EOLIA comes with 5 cabins, including 1 sumptuous master suite on the main deck, 1 VIP, 1 Double and 2 Twin with pullman bed. All cabins are air conditioned, with en-suite facilities and TV SAT.

The aft deck is equipped with a large table for al fresco dining that seats up to 12 guests. The foredeck serves as the perfect place for soaking up the sun. There is an ample sundeck, totally refitted in 2023, with an alfresco dining area, plenty of space to sunbathe and a jacuzzi. The expansive beach club is the ideal spot for using the vast array of water toys and relaxing.