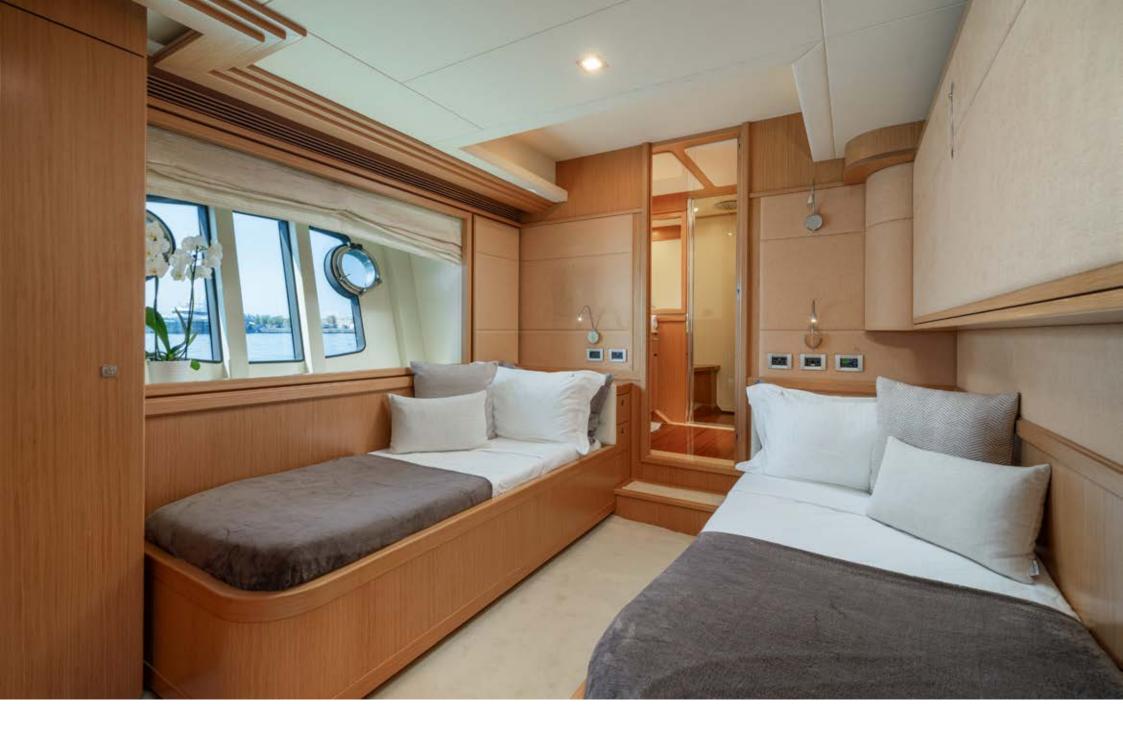

EOLIA comes with 5 cabins, including 1 sumptuous master suite on the main deck, 1 VIP, 1 Double and 2 Twin with pullman bed. All cabins are air conditioned, with en-suite facilities and TV SAT.

The aft deck is equipped with a large table for al fresco dining that seats up to 12 guests. The foredeck serves as the perfect place for soaking up the sun. There is an ample sundeck, totally refitted in 2023, with an alfresco dining area, plenty of space to sunbathe and a jacuzzi. The expansive beach club is the ideal spot for using the vast array of water toys and relaxing.