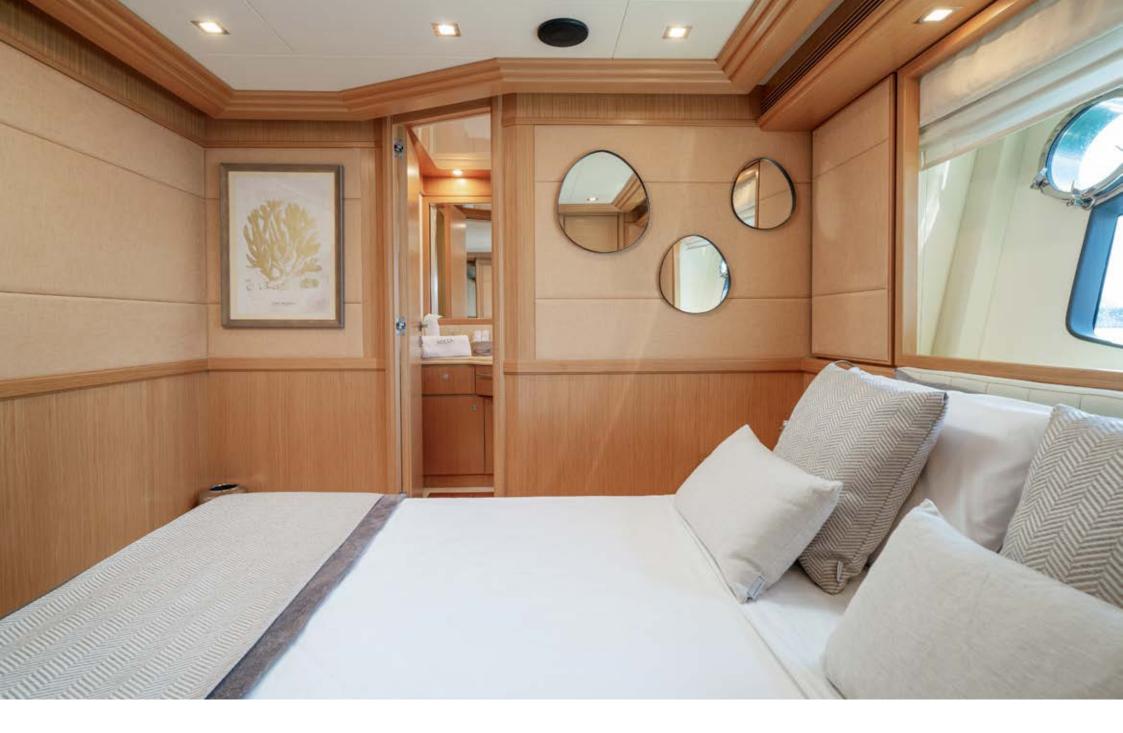

EOLIA comes with 5 cabins, including 1 sumptuous master suite on the main deck, 1 VIP, 1 Double and 2 Twin with pullman bed. All cabins are air conditioned, with en-suite facilities and TV SAT.

The aft deck is equipped with a large table for al fresco dining that seats up to 12 guests. The foredeck serves as the perfect place for soaking up the sun. There is an ample sundeck, totally refitted in 2023, with an alfresco dining area, plenty of space to sunbathe and a jacuzzi. The expansive beach club is the ideal spot for using the vast array of water toys and relaxing.