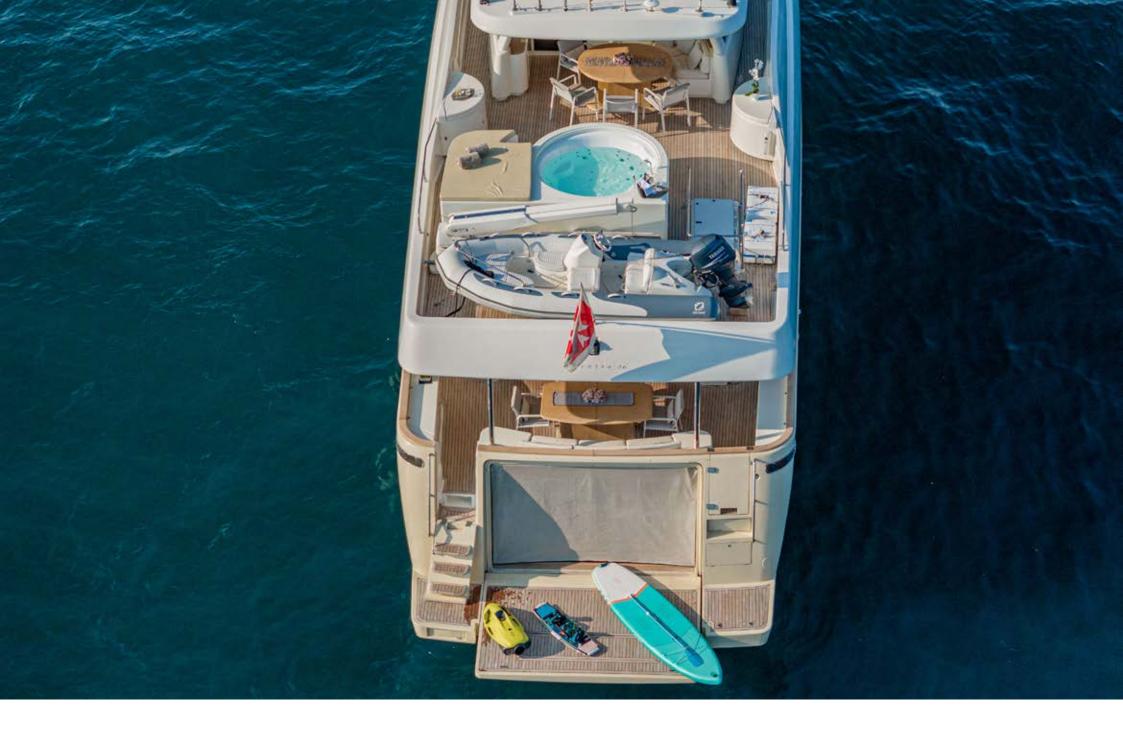

EOLIA comes with 5 cabins, including 1 sumptuous master suite on the main deck, 1 VIP, 1 Double and 2 Twin with pullman bed. All cabins are air conditioned, with en-suite facilities and TV SAT.

The aft deck is equipped with a large table for al fresco dining that seats up to 12 guests. The foredeck serves as the perfect place for soaking up the sun. There is an ample sundeck, totally refitted in 2023, with an alfresco dining area, plenty of space to sunbathe and a jacuzzi. The expansive beach club is the ideal spot for using the vast array of water toys and relaxing.