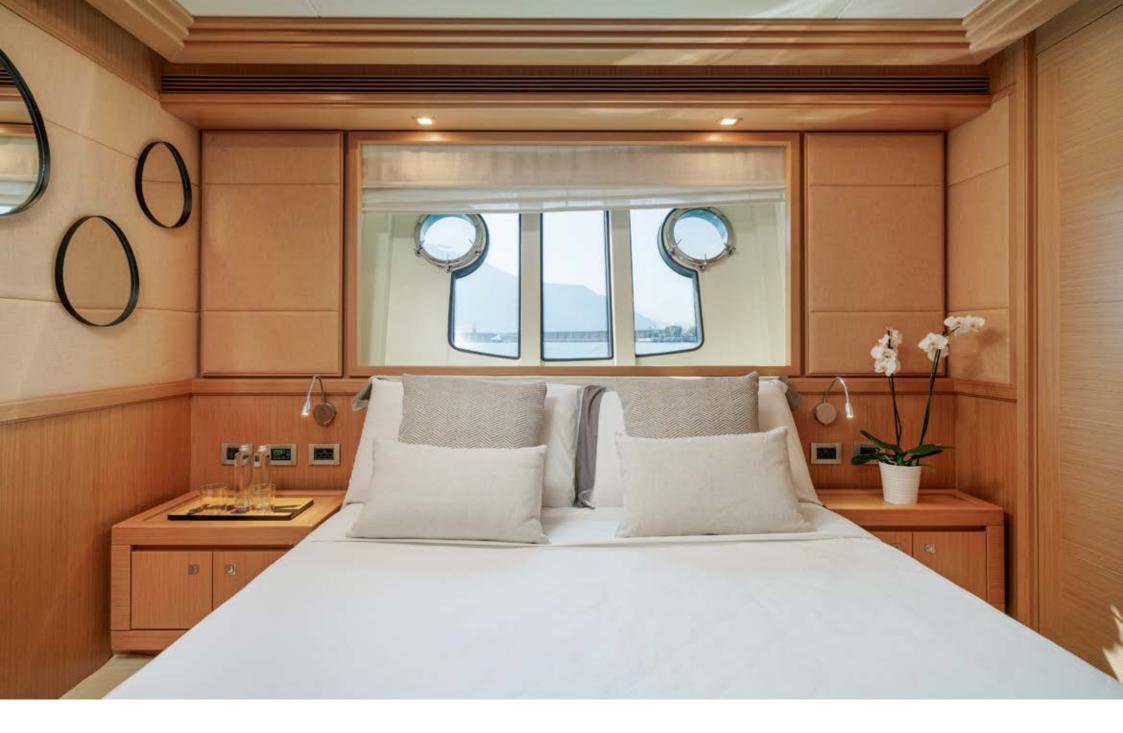

EOLIA comes with 5 cabins, including 1 sumptuous master suite on the main deck, 1 VIP, 1 Double and 2 Twin with pullman bed. All cabins are air conditioned, with en-suite facilities and TV SAT.

The aft deck is equipped with a large table for al fresco dining that seats up to 12 guests. The foredeck serves as the perfect place for soaking up the sun. There is an ample sundeck, totally refitted in 2023, with an alfresco dining area, plenty of space to sunbathe and a jacuzzi. The expansive beach club is the ideal spot for using the vast array of water toys and relaxing.