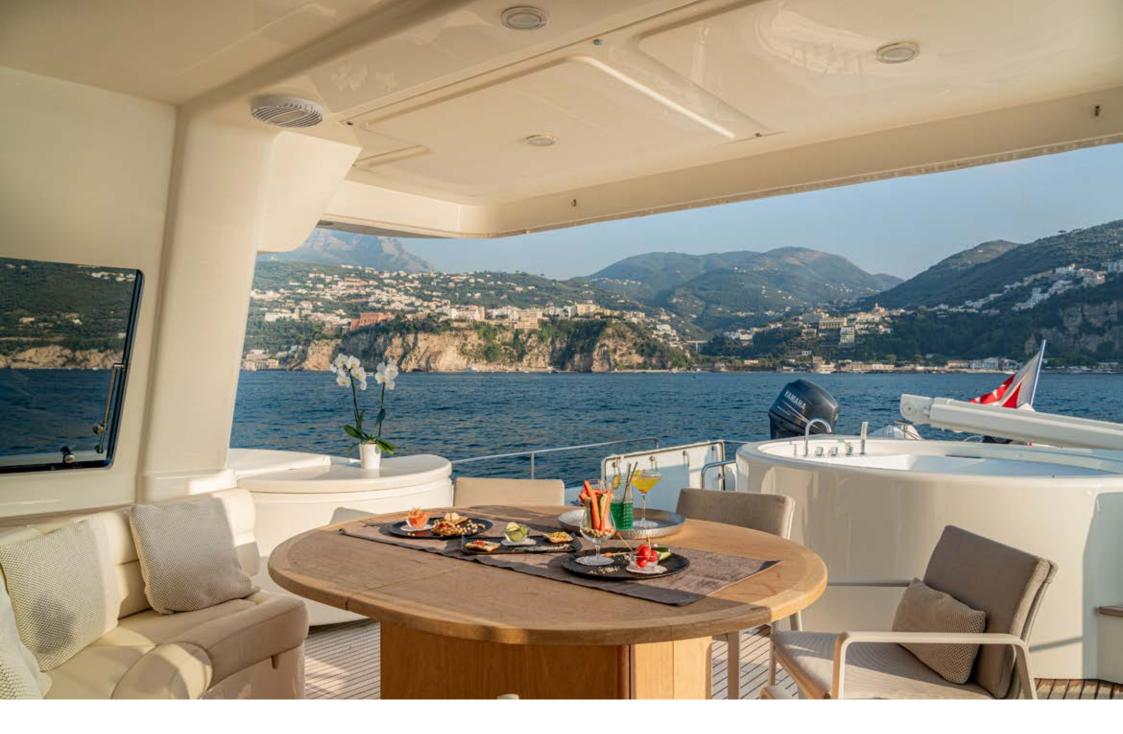

EOLIA comes with 5 cabins, including 1 sumptuous master suite on the main deck, 1 VIP, 1 Double and 2 Twin with pullman bed. All cabins are air conditioned, with en-suite facilities and TV SAT.

The aft deck is equipped with a large table for al fresco dining that seats up to 12 guests. The foredeck serves as the perfect place for soaking up the sun. There is an ample sundeck, totally refitted in 2023, with an alfresco dining area, plenty of space to sunbathe and a jacuzzi. The expansive beach club is the ideal spot for using the vast array of water toys and relaxing.