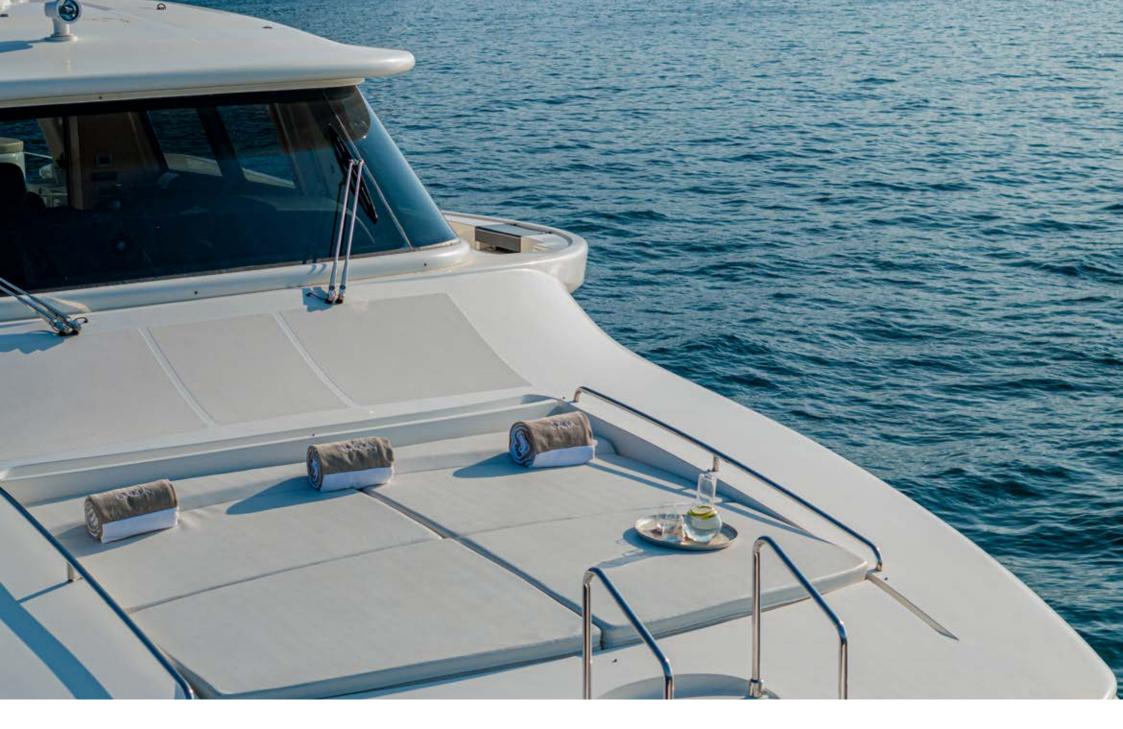

EOLIA comes with 5 cabins, including 1 sumptuous master suite on the main deck, 1 VIP, 1 Double and 2 Twin with pullman bed. All cabins are air conditioned, with en-suite facilities and TV SAT.

The aft deck is equipped with a large table for al fresco dining that seats up to 12 guests. The foredeck serves as the perfect place for soaking up the sun. There is an ample sundeck, totally refitted in 2023, with an alfresco dining area, plenty of space to sunbathe and a jacuzzi. The expansive beach club is the ideal spot for using the vast array of water toys and relaxing.