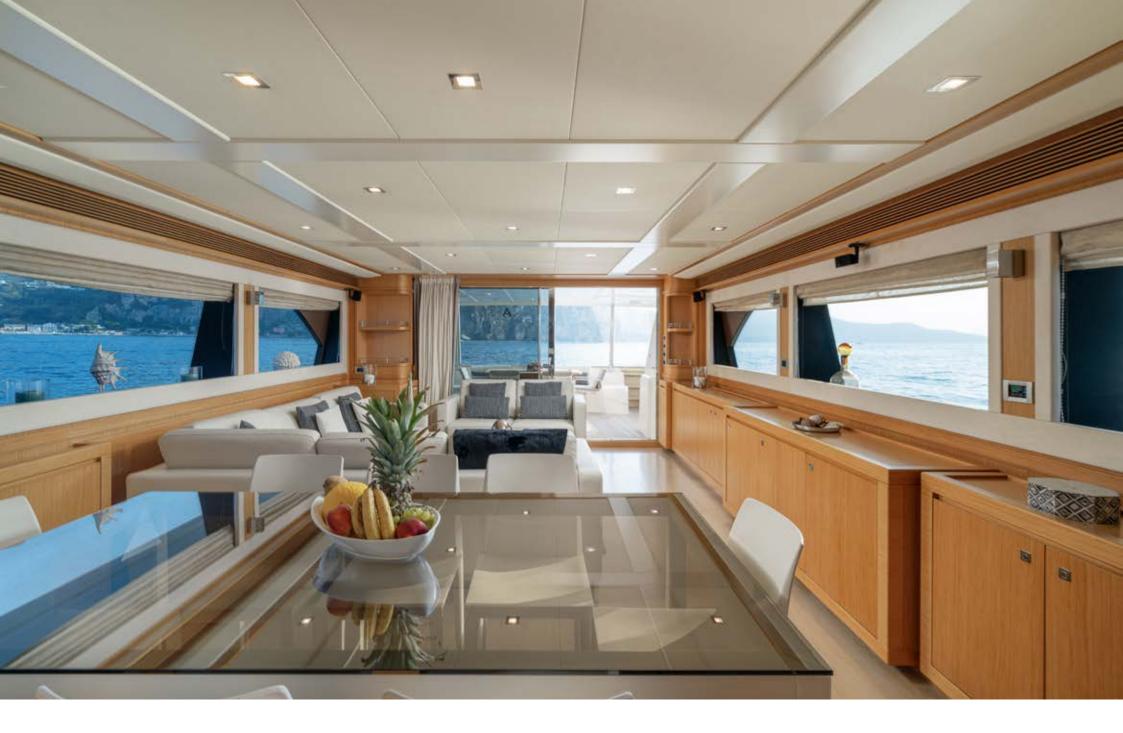

The sleek salon is furnished with a sofa, a coffee table and a dining table perfect for a lunch during breezy days. A staircase on the main deck leads up to the sky lounge, which is seamlessly connected to the exterior lounge area.