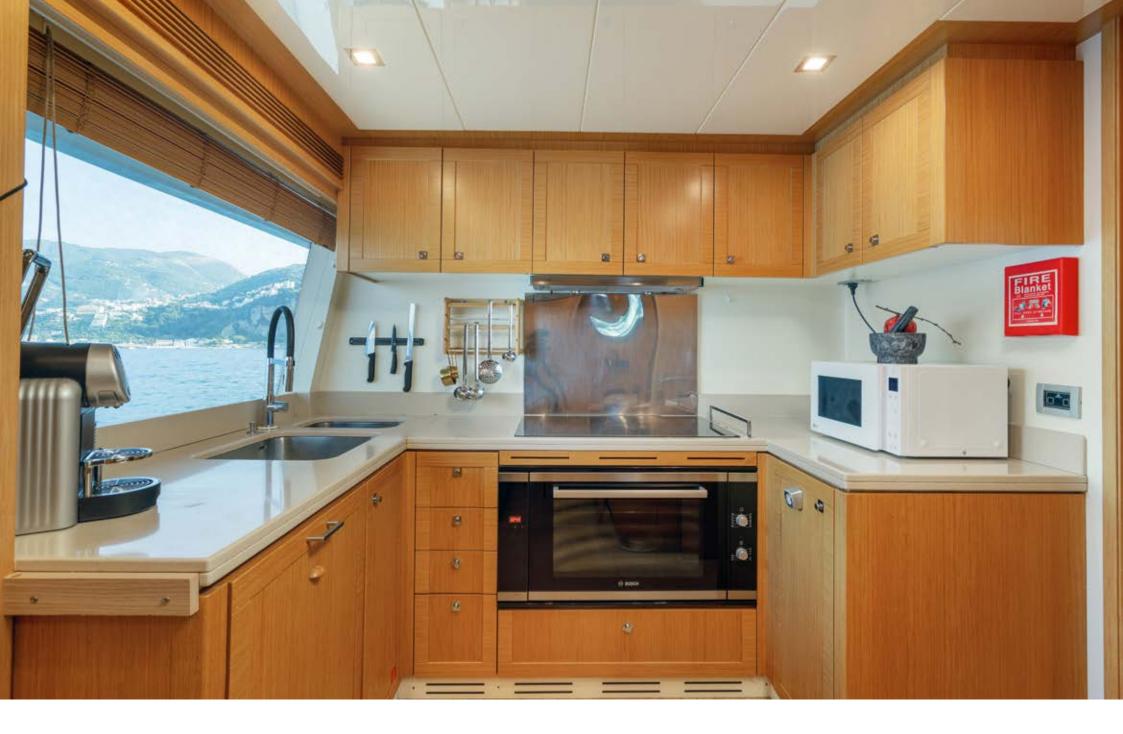

EOLIA comes with 5 cabins, including 1 sumptuous master suite on the main deck, 1 VIP, 1 Double and 2 Twin with pullman bed. All cabins are air conditioned, with en-suite facilities and TV SAT.

The aft deck is equipped with a large table for al fresco dining that seats up to 12 guests. The foredeck serves as the perfect place for soaking up the sun. There is an ample sundeck, totally refitted in 2023, with an alfresco dining area, plenty of space to sunbathe and a jacuzzi. The expansive beach club is the ideal spot for using the vast array of water toys and relaxing.