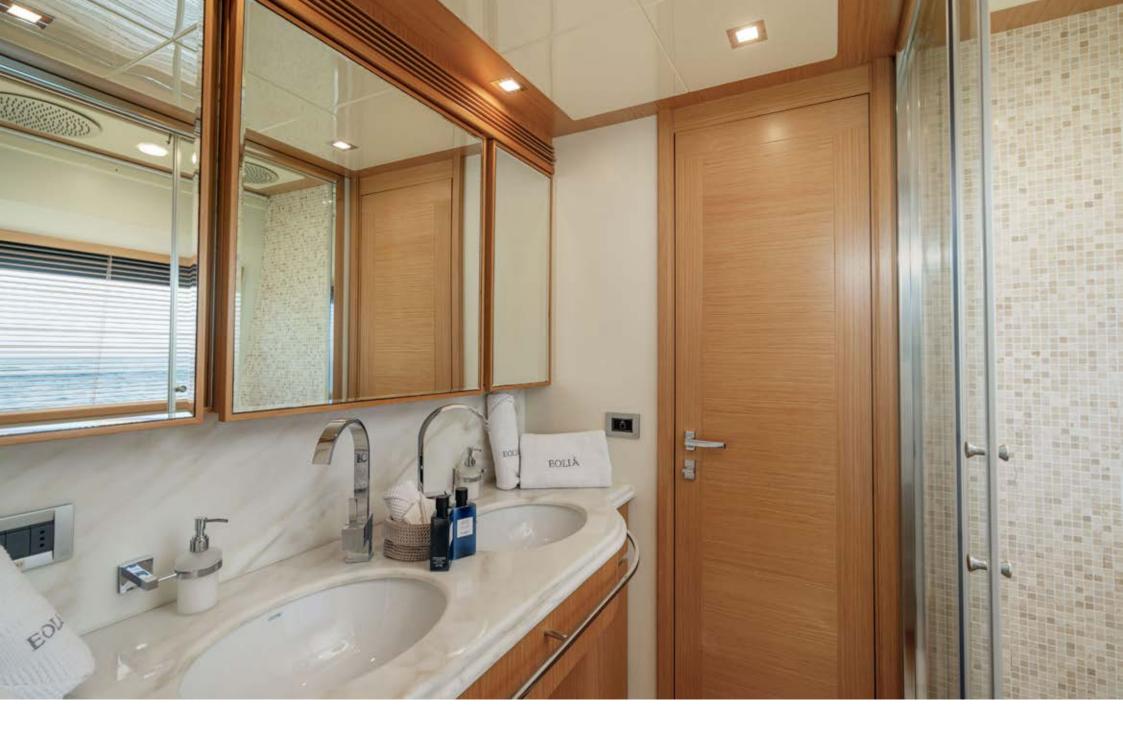

EOLIA comes with 5 cabins, including 1 sumptuous master suite on the main deck, 1 VIP, 1 Double and 2 Twin with pullman bed. All cabins are air conditioned, with en-suite facilities and TV SAT.

The aft deck is equipped with a large table for al fresco dining that seats up to 12 guests. The foredeck serves as the perfect place for soaking up the sun. There is an ample sundeck, totally refitted in 2023, with an alfresco dining area, plenty of space to sunbathe and a jacuzzi. The expansive beach club is the ideal spot for using the vast array of water toys and relaxing.