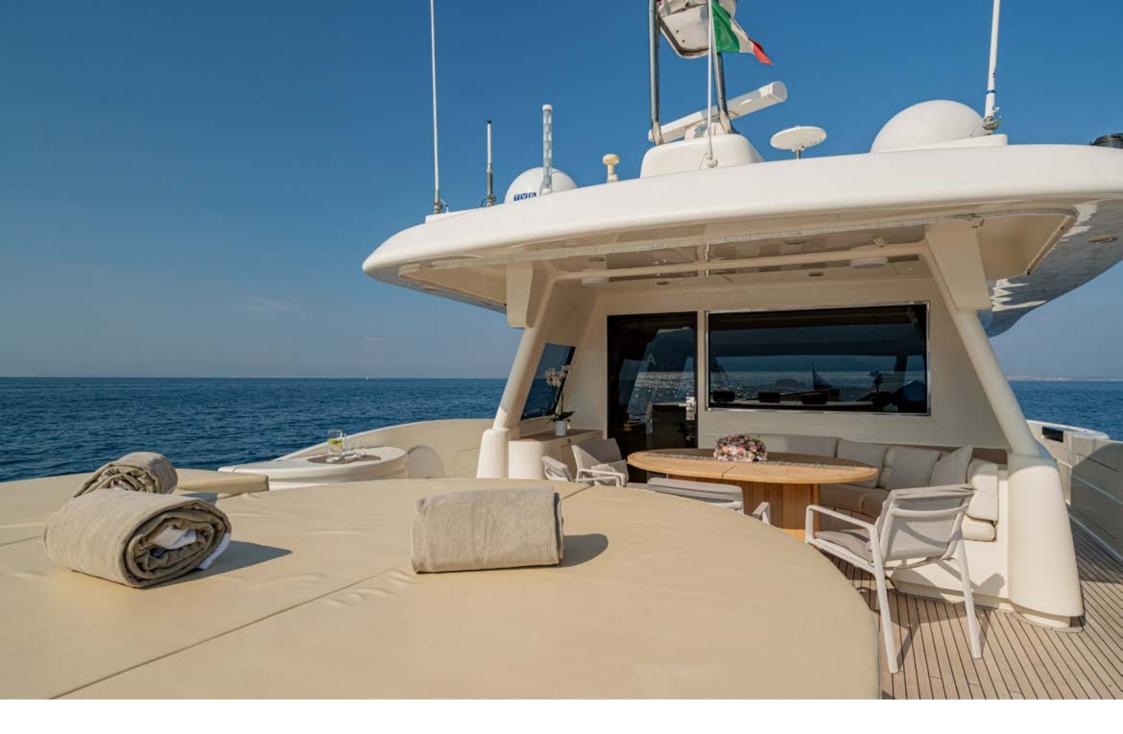

EOLIA comes with 5 cabins, including 1 sumptuous master suite on the main deck, 1 VIP, 1 Double and 2 Twin with pullman bed. All cabins are air conditioned, with en-suite facilities and TV SAT.

The aft deck is equipped with a large table for al fresco dining that seats up to 12 guests. The foredeck serves as the perfect place for soaking up the sun. There is an ample sundeck, totally refitted in 2023, with an alfresco dining area, plenty of space to sunbathe and a jacuzzi. The expansive beach club is the ideal spot for using the vast array of water toys and relaxing.