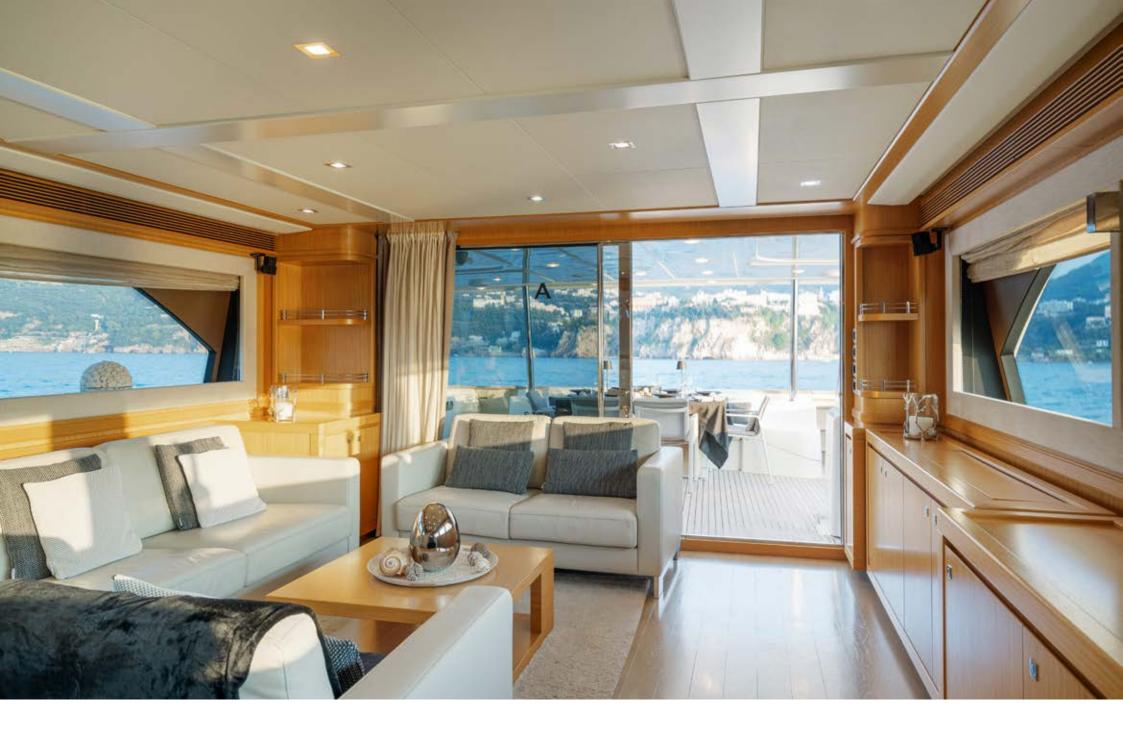

The sleek salon is furnished with a sofa, a coffee table and a dining table perfect for a lunch during breezy days. A staircase on the main deck leads up to the sky lounge, which is seamlessly connected to the exterior lounge area.