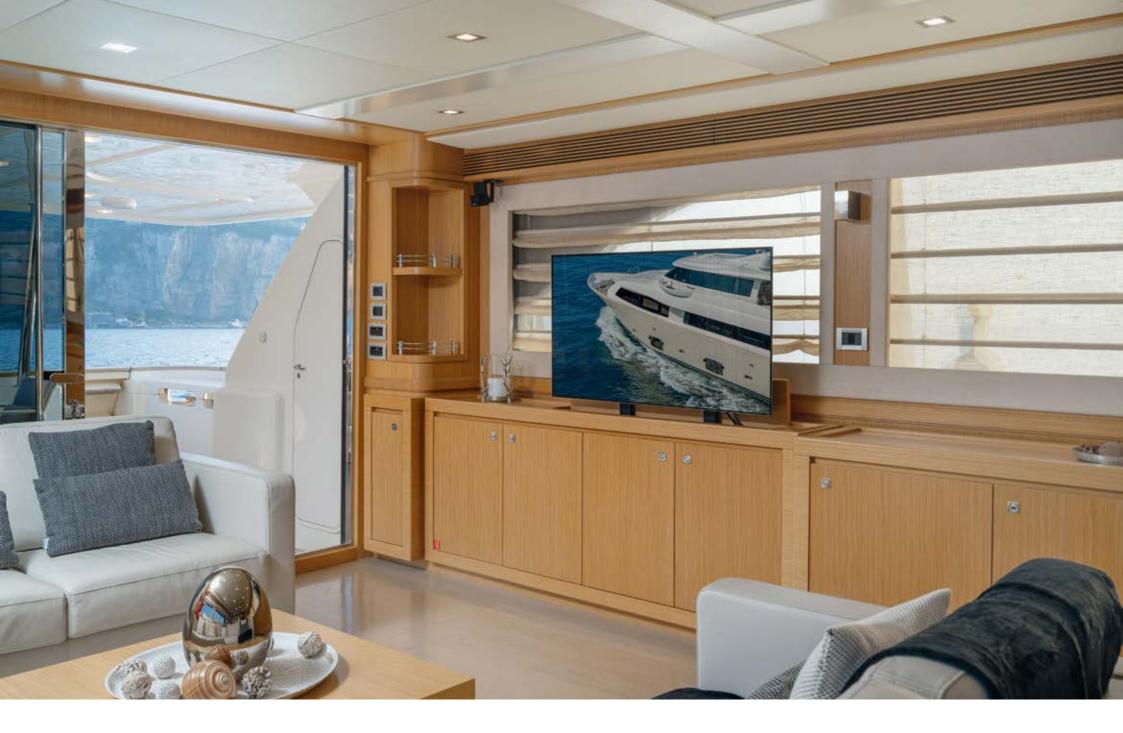

The sleek salon is furnished with a sofa, a coffee table and a dining table perfect for a lunch during breezy days. A staircase on the main deck leads up to the sky lounge, which is seamlessly connected to the exterior lounge area.