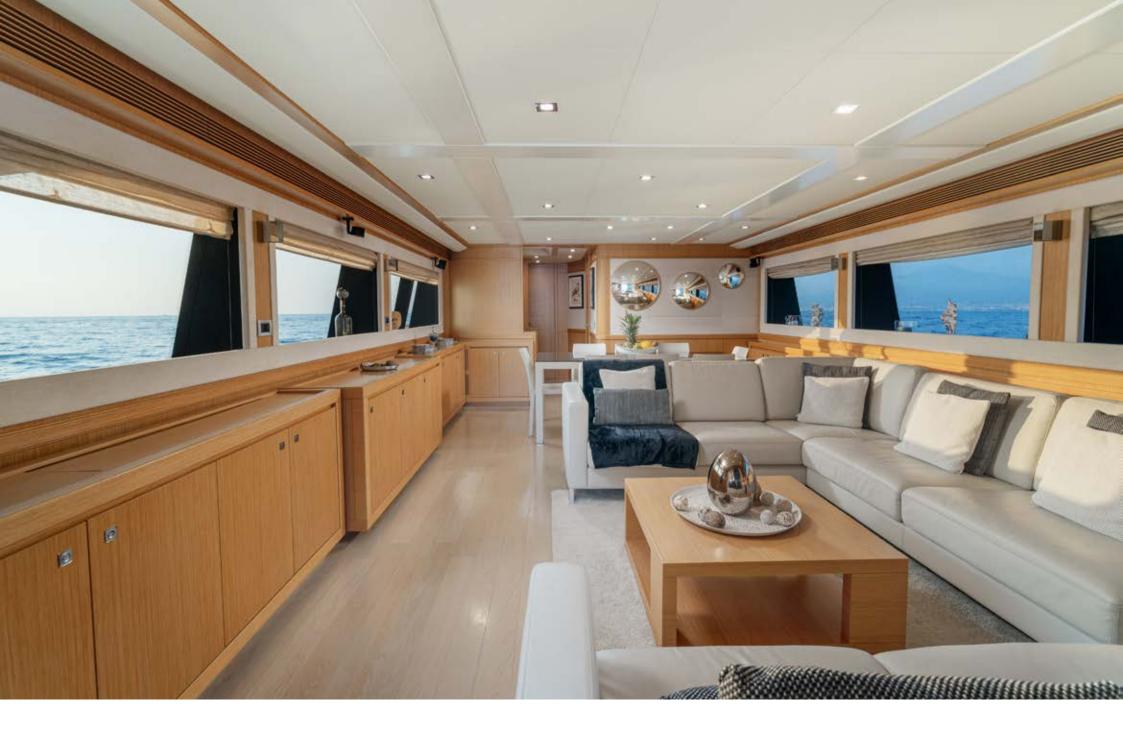

The sleek salon is furnished with a sofa, a coffee table and a dining table perfect for a lunch during breezy days. A staircase on the main deck leads up to the sky lounge, which is seamlessly connected to the exterior lounge area.