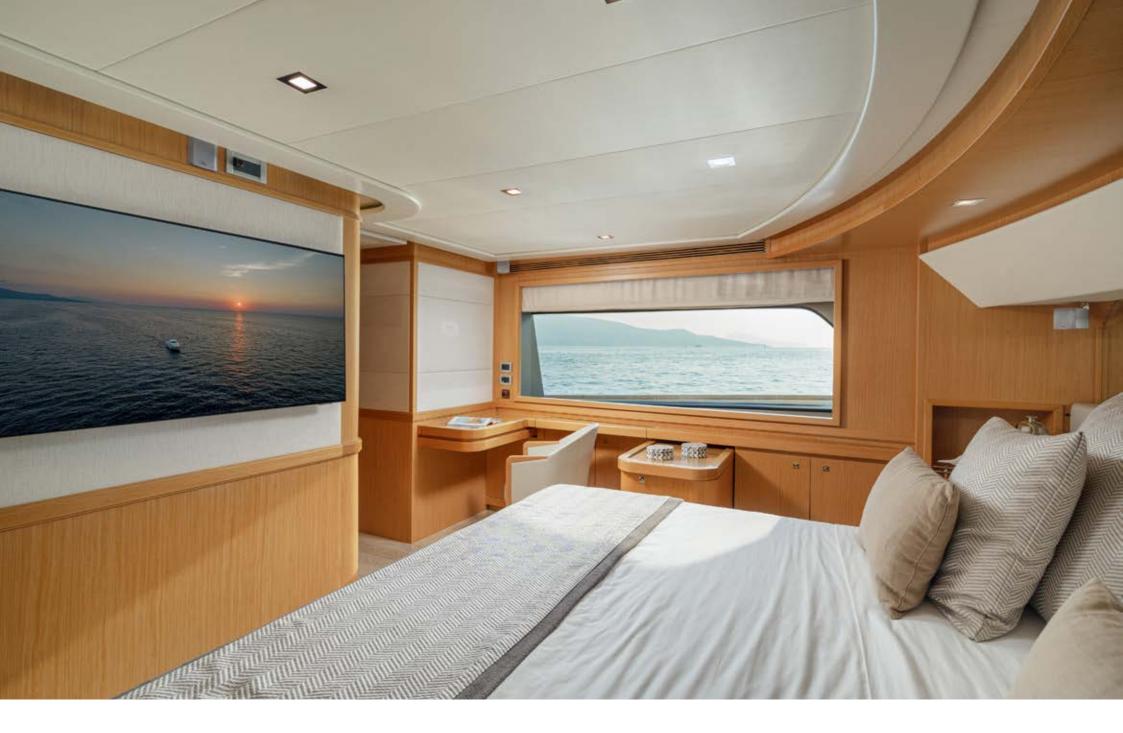

EOLIA comes with 5 cabins, including 1 sumptuous master suite on the main deck, 1 VIP, 1 Double and 2 Twin with pullman bed. All cabins are air conditioned, with en-suite facilities and TV SAT.

The aft deck is equipped with a large table for al fresco dining that seats up to 12 guests. The foredeck serves as the perfect place for soaking up the sun. There is an ample sundeck, totally refitted in 2023, with an alfresco dining area, plenty of space to sunbathe and a jacuzzi. The expansive beach club is the ideal spot for using the vast array of water toys and relaxing.