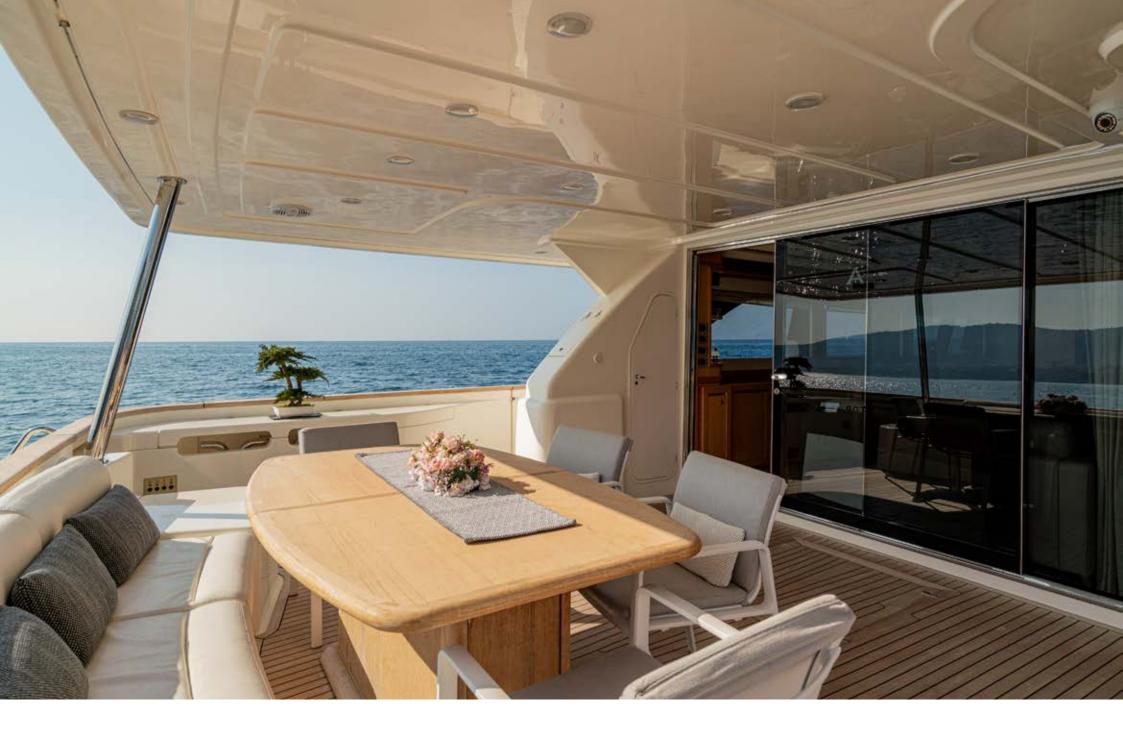

The sleek salon is furnished with a sofa, a coffee table and a dining table perfect for a lunch during breezy days. A staircase on the main deck leads up to the sky lounge, which is seamlessly connected to the exterior lounge area.

EOLIA comes with 5 cabins, including 1 sumptuous master suite on the main deck, 1 VIP, 1 Double and 2 Twin with pullman bed. All cabins are air conditioned, with en-suite facilities and TV SAT.

The aft deck is equipped with a large table for al fresco dining that seats up to 12 guests. The foredeck serves as the perfect place for soaking up the sun. There is an ample sundeck, totally refitted in 2023, with an alfresco dining area, plenty of space to sunbathe and a jacuzzi. The expansive beach club is the ideal spot for using the vast array of water toys and relaxing.