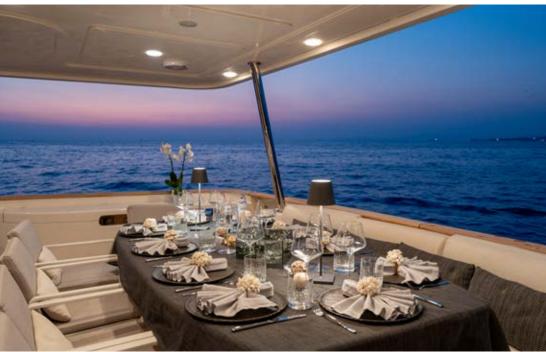

EOLIA comes with 5 cabins, including 1 sumptuous master suite on the main deck, 1 VIP, 1 Double and 2 Twin with pullman bed. All cabins are air conditioned, with en-suite facilities and TV SAT.

The aft deck is equipped with a large table for al fresco dining that seats up to 12 guests. The foredeck serves as the perfect place for soaking up the sun. There is an ample sundeck, totally refitted in 2023, with an alfresco dining area, plenty of space to sunbathe and a jacuzzi. The expansive beach club is the ideal spot for using the vast array of water toys and relaxing.