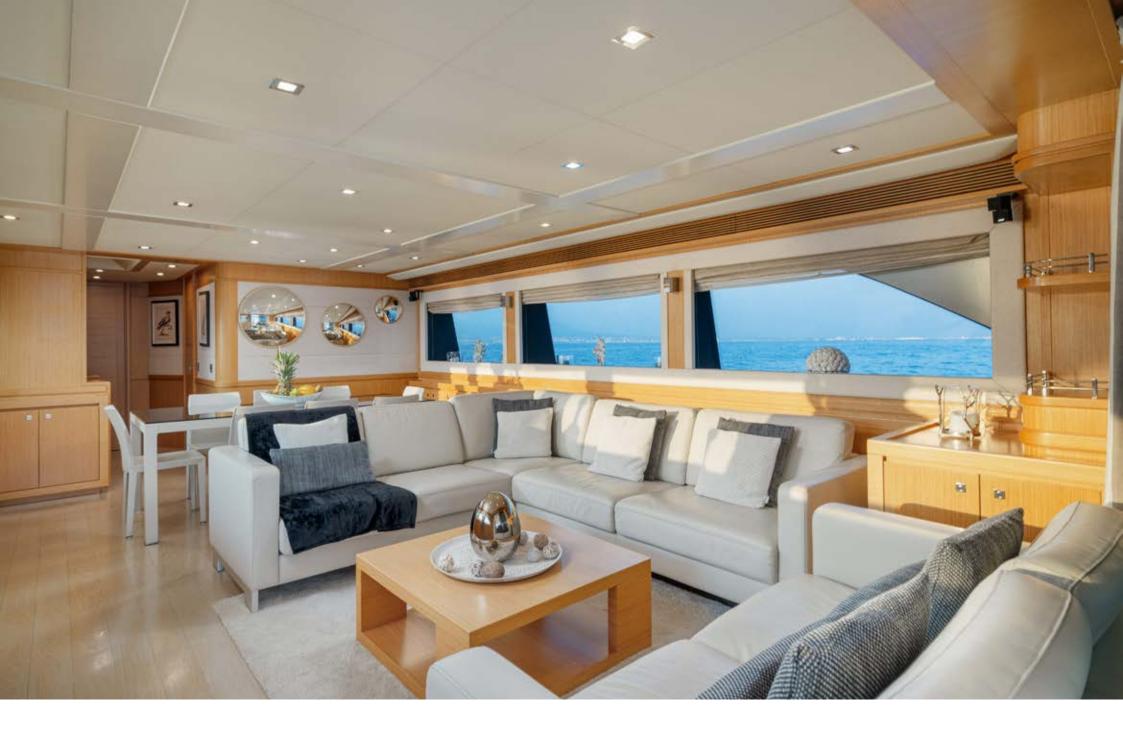

The sleek salon is furnished with a sofa, a coffee table and a dining table perfect for a lunch during breezy days. A staircase on the main deck leads up to the sky lounge, which is seamlessly connected to the exterior lounge area.