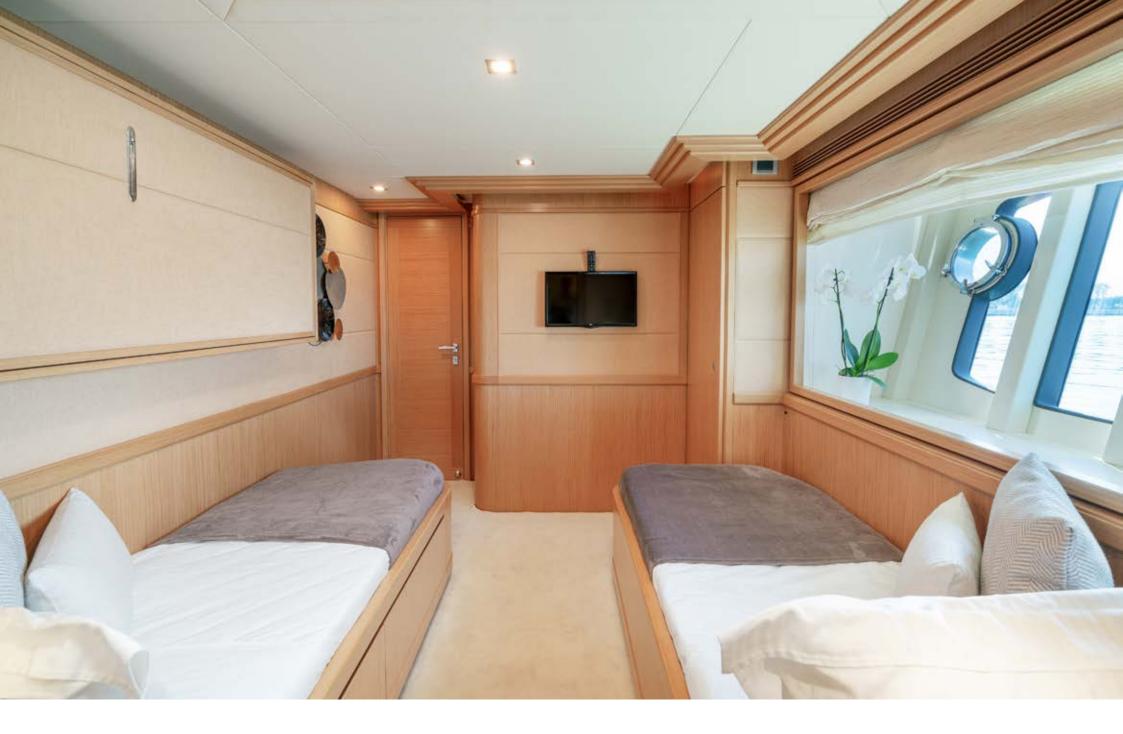

EOLIA comes with 5 cabins, including 1 sumptuous master suite on the main deck, 1 VIP, 1 Double and 2 Twin with pullman bed. All cabins are air conditioned, with en-suite facilities and TV SAT.

The aft deck is equipped with a large table for al fresco dining that seats up to 12 guests. The foredeck serves as the perfect place for soaking up the sun. There is an ample sundeck, totally refitted in 2023, with an alfresco dining area, plenty of space to sunbathe and a jacuzzi. The expansive beach club is the ideal spot for using the vast array of water toys and relaxing.