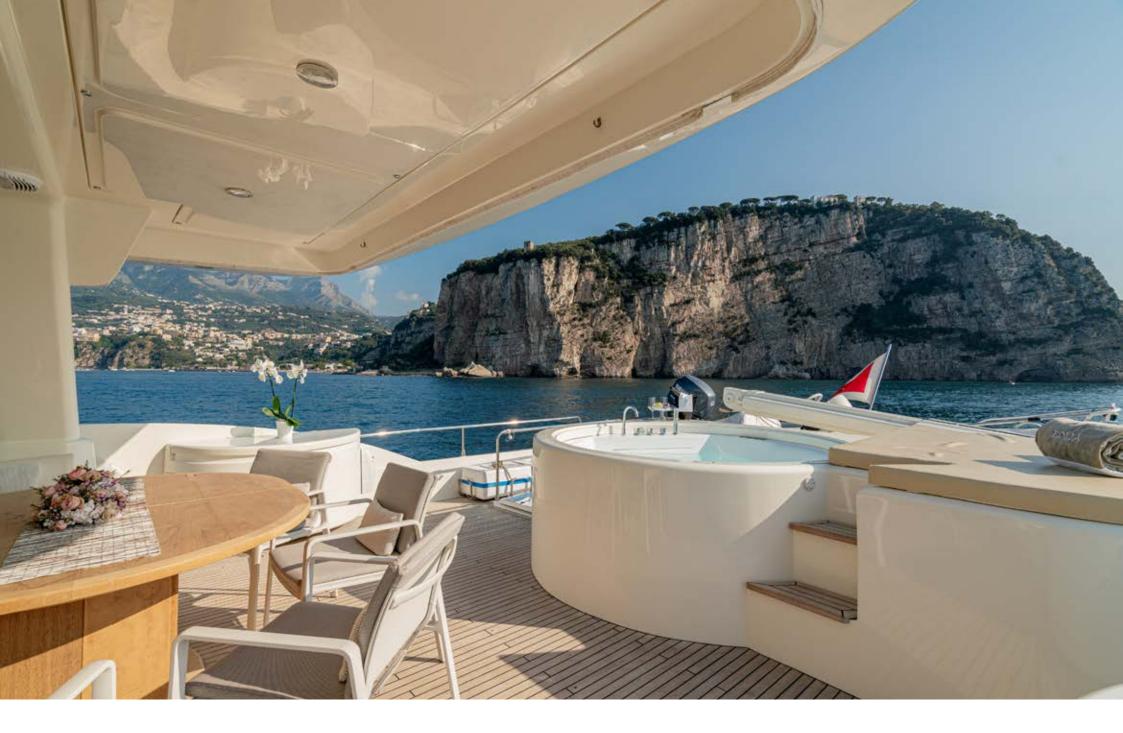

EOLIA comes with 5 cabins, including 1 sumptuous master suite on the main deck, 1 VIP, 1 Double and 2 Twin with pullman bed. All cabins are air conditioned, with en-suite facilities and TV SAT.

The aft deck is equipped with a large table for al fresco dining that seats up to 12 guests. The foredeck serves as the perfect place for soaking up the sun. There is an ample sundeck, totally refitted in 2023, with an alfresco dining area, plenty of space to sunbathe and a jacuzzi. The expansive beach club is the ideal spot for using the vast array of water toys and relaxing.