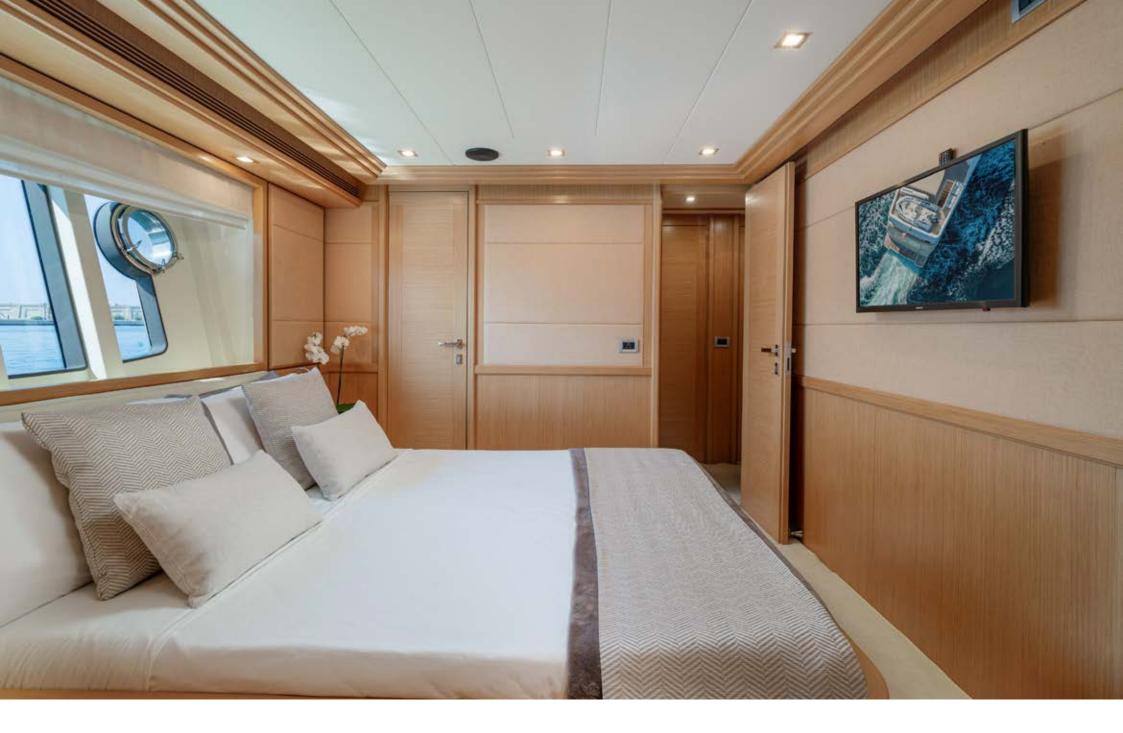

EOLIA comes with 5 cabins, including 1 sumptuous master suite on the main deck, 1 VIP, 1 Double and 2 Twin with pullman bed. All cabins are air conditioned, with en-suite facilities and TV SAT.

The aft deck is equipped with a large table for al fresco dining that seats up to 12 guests. The foredeck serves as the perfect place for soaking up the sun. There is an ample sundeck, totally refitted in 2023, with an alfresco dining area, plenty of space to sunbathe and a jacuzzi. The expansive beach club is the ideal spot for using the vast array of water toys and relaxing.