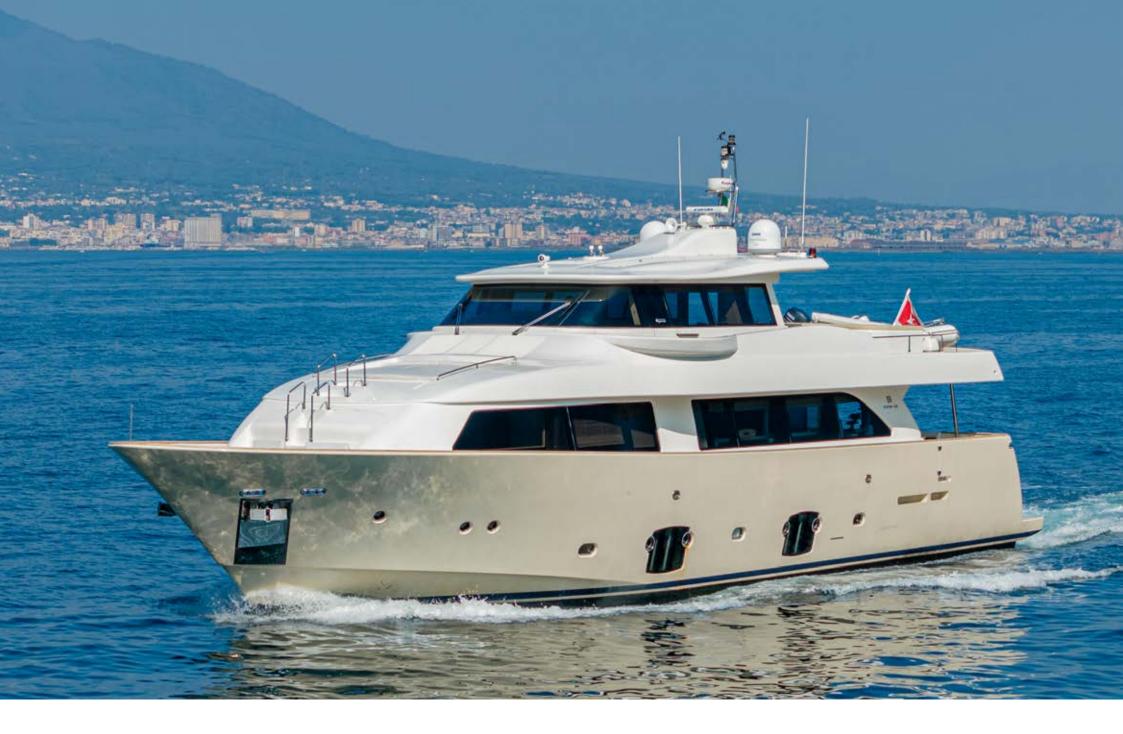

## **EOLIA** | FERRETTI NAVETTA 26

**EOLIA |** FERRETTI NAVETTA 26

**DETAILS** 

Built in 2009 by the Ferretti shipyard and extensively refitted between 2020 and 2023, the magnificent Ferretti Navetta 26 EOLIA provides a spacious living environment and offers accommodation for 12 guests, and up to 5 crew to guarantee an unforgettable charter experience.