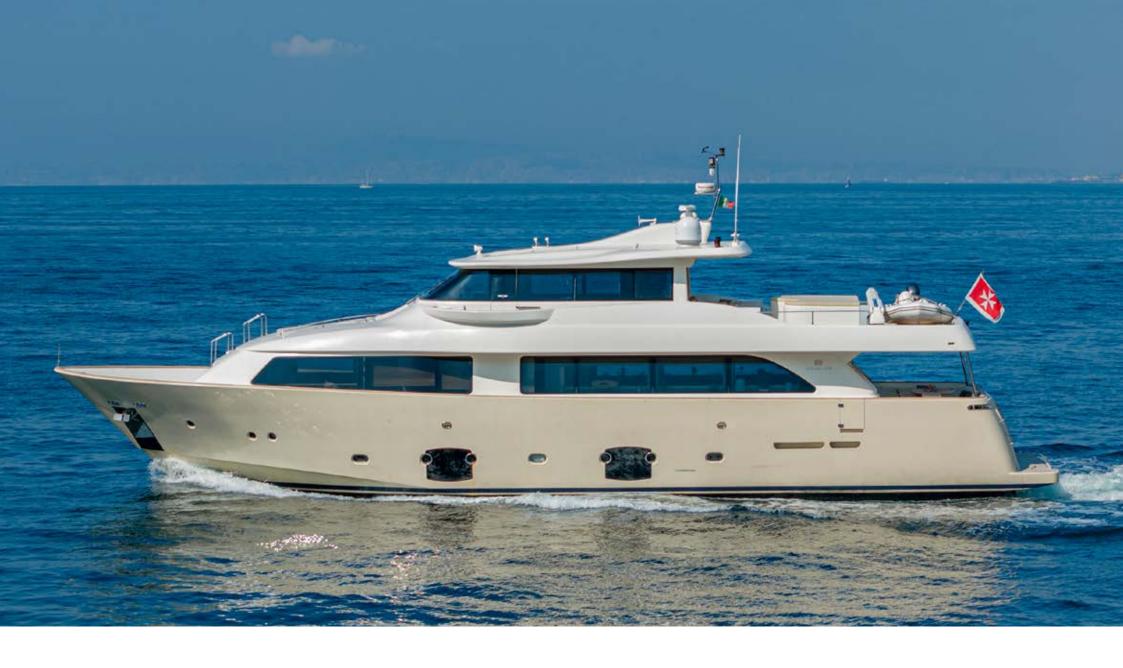

## **EOLIA** | FERRETTI NAVETTA 26

**EOLIA |** FERRETTI NAVETTA 26

**DETAILS** 

Built in 2009 by the Ferretti shipyard and extensively refitted between 2020 and 2023, the magnificent Ferretti Navetta 26 EOLIA provides a spacious living environment and offers accommodation for 12 guests, and up to 5 crew to guarantee an unforgettable charter experience.