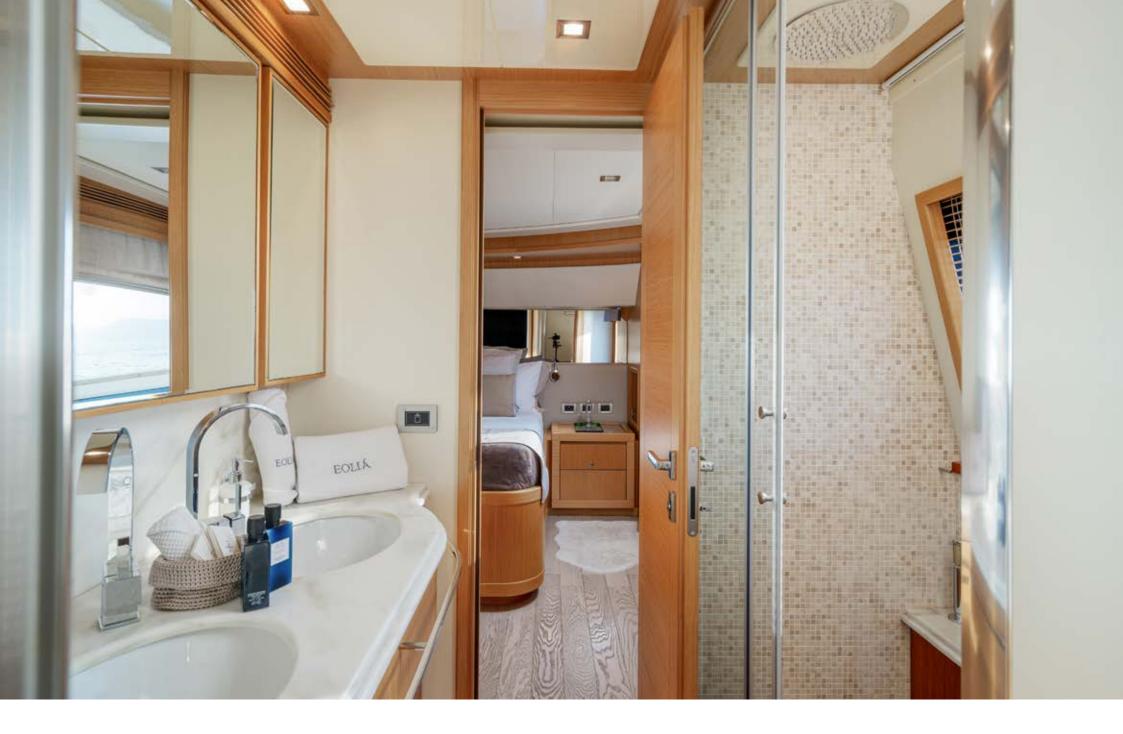

EOLIA comes with 5 cabins, including 1 sumptuous master suite on the main deck, 1 VIP, 1 Double and 2 Twin with pullman bed. All cabins are air conditioned, with en-suite facilities and TV SAT.

The aft deck is equipped with a large table for al fresco dining that seats up to 12 guests. The foredeck serves as the perfect place for soaking up the sun. There is an ample sundeck, totally refitted in 2023, with an alfresco dining area, plenty of space to sunbathe and a jacuzzi. The expansive beach club is the ideal spot for using the vast array of water toys and relaxing.