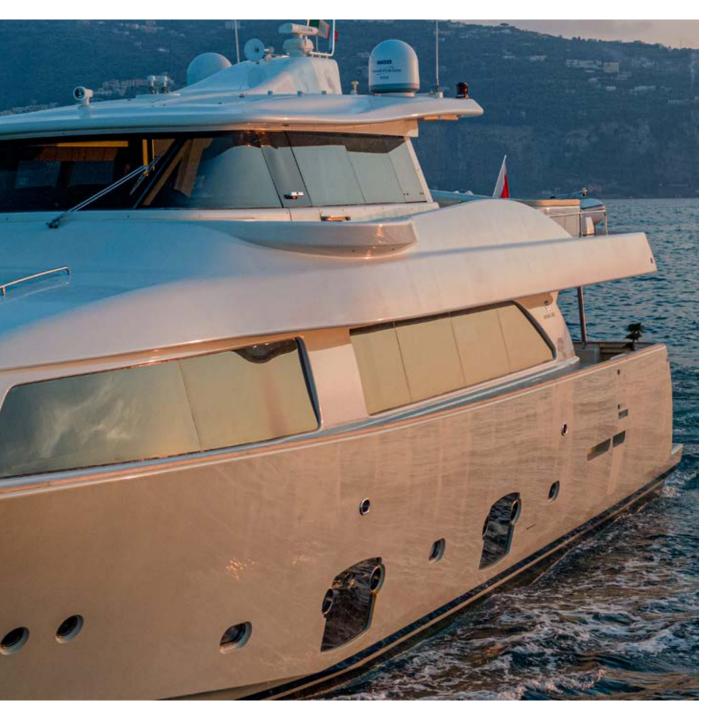

## **EOLIA** | FERRETTI NAVETTA 26

**EOLIA |** FERRETTI NAVETTA 26

**DETAILS** 

Built in 2009 by the Ferretti shipyard and extensively refitted between 2020 and 2023, the magnificent Ferretti Navetta 26 EOLIA provides a spacious living environment and offers accommodation for 12 guests, and up to 5 crew to guarantee an unforgettable charter experience.