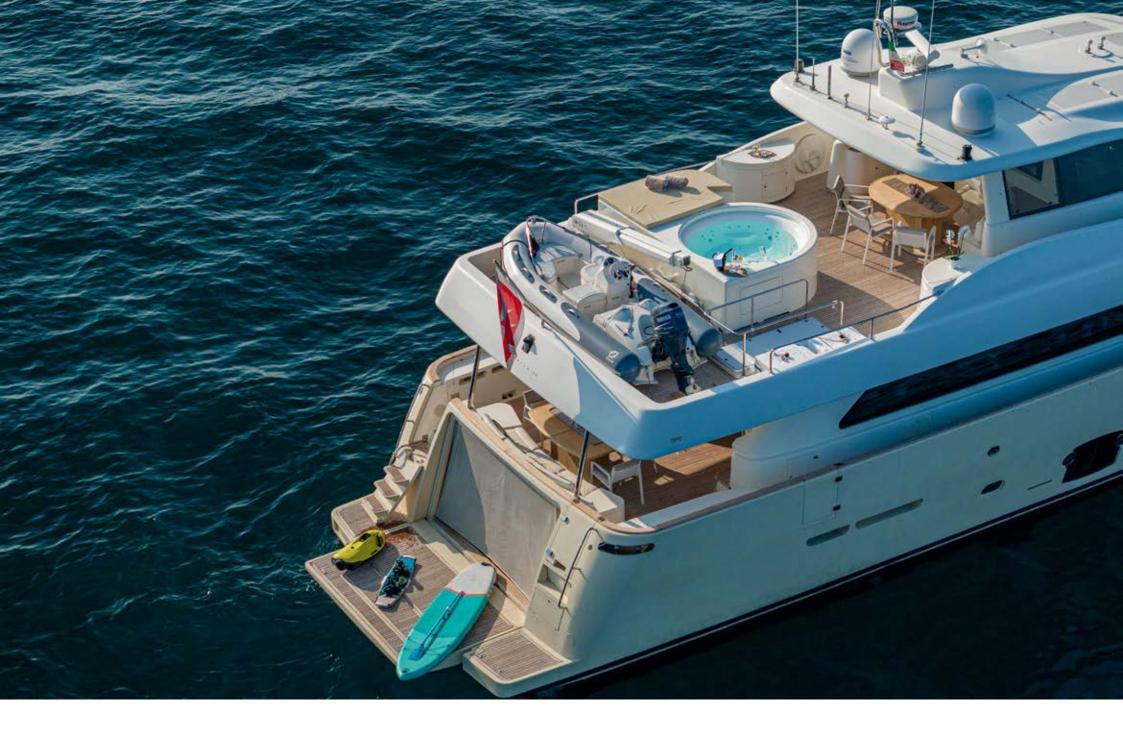

EOLIA comes with 5 cabins, including 1 sumptuous master suite on the main deck, 1 VIP, 1 Double and 2 Twin with pullman bed. All cabins are air conditioned, with en-suite facilities and TV SAT.

The aft deck is equipped with a large table for al fresco dining that seats up to 12 guests. The foredeck serves as the perfect place for soaking up the sun. There is an ample sundeck, totally refitted in 2023, with an alfresco dining area, plenty of space to sunbathe and a jacuzzi. The expansive beach club is the ideal spot for using the vast array of water toys and relaxing.