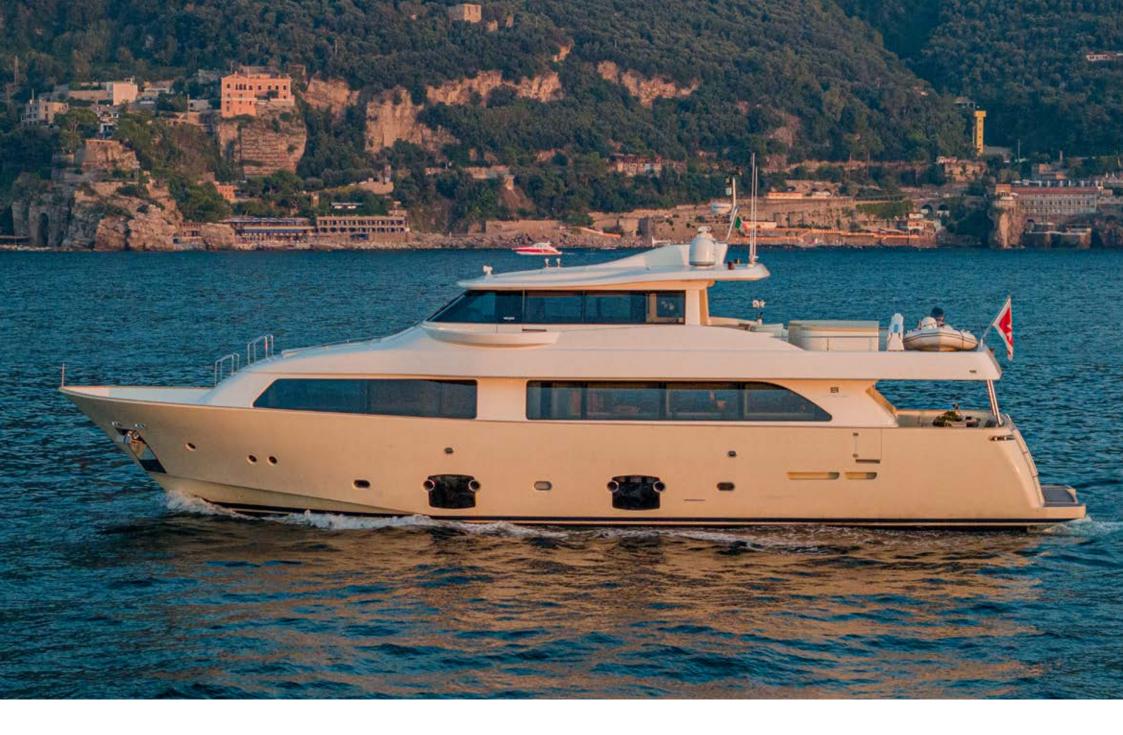

## **EOLIA** | FERRETTI NAVETTA 26

**EOLIA |** FERRETTI NAVETTA 26

**DETAILS** 

Built in 2009 by the Ferretti shipyard and extensively refitted between 2020 and 2023, the magnificent Ferretti Navetta 26 EOLIA provides a spacious living environment and offers accommodation for 12 guests, and up to 5 crew to guarantee an unforgettable charter experience.