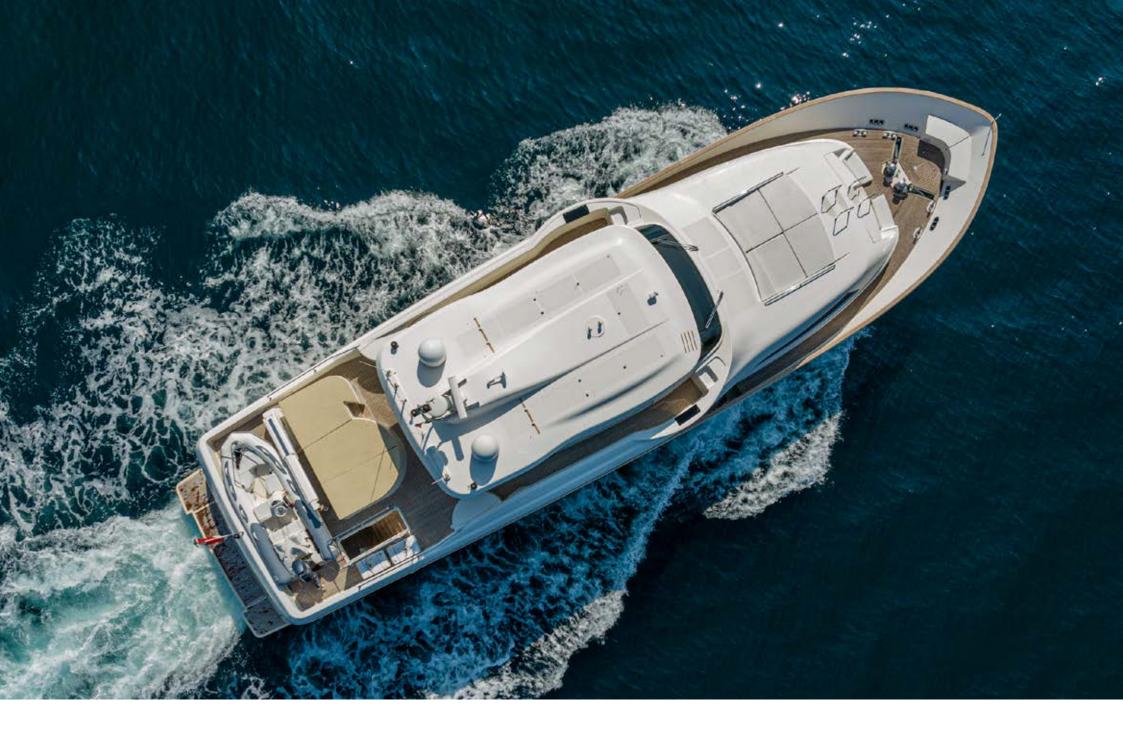

EOLIA comes with 5 cabins, including 1 sumptuous master suite on the main deck, 1 VIP, 1 Double and 2 Twin with pullman bed. All cabins are air conditioned, with en-suite facilities and TV SAT.

The aft deck is equipped with a large table for al fresco dining that seats up to 12 guests. The foredeck serves as the perfect place for soaking up the sun. There is an ample sundeck, totally refitted in 2023, with an alfresco dining area, plenty of space to sunbathe and a jacuzzi. The expansive beach club is the ideal spot for using the vast array of water toys and relaxing.