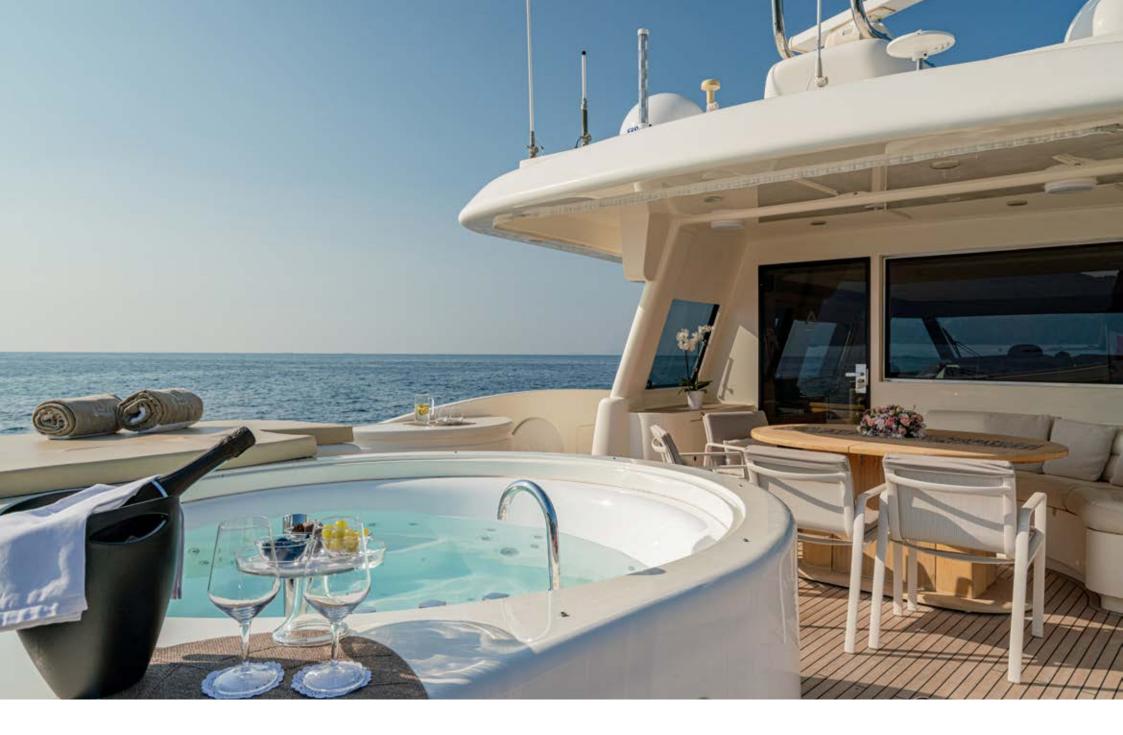

EOLIA comes with 5 cabins, including 1 sumptuous master suite on the main deck, 1 VIP, 1 Double and 2 Twin with pullman bed. All cabins are air conditioned, with en-suite facilities and TV SAT.

The aft deck is equipped with a large table for al fresco dining that seats up to 12 guests. The foredeck serves as the perfect place for soaking up the sun. There is an ample sundeck, totally refitted in 2023, with an alfresco dining area, plenty of space to sunbathe and a jacuzzi. The expansive beach club is the ideal spot for using the vast array of water toys and relaxing.