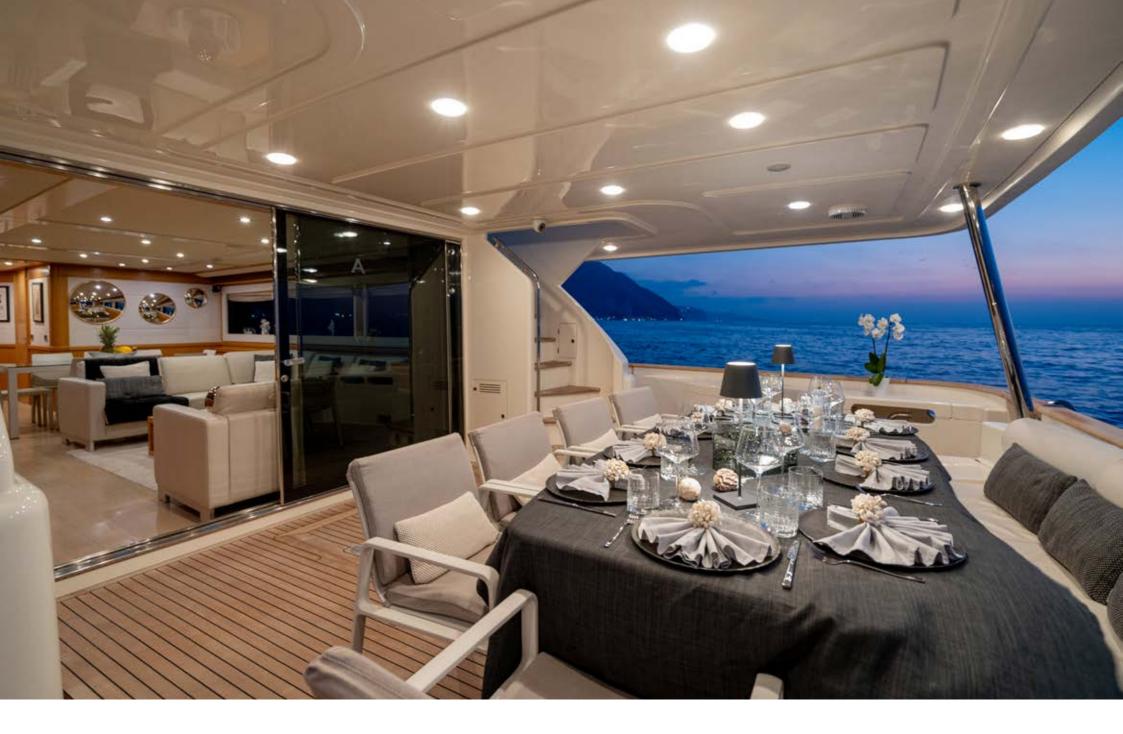

EOLIA comes with 5 cabins, including 1 sumptuous master suite on the main deck, 1 VIP, 1 Double and 2 Twin with pullman bed. All cabins are air conditioned, with en-suite facilities and TV SAT.

The aft deck is equipped with a large table for al fresco dining that seats up to 12 guests. The foredeck serves as the perfect place for soaking up the sun. There is an ample sundeck, totally refitted in 2023, with an alfresco dining area, plenty of space to sunbathe and a jacuzzi. The expansive beach club is the ideal spot for using the vast array of water toys and relaxing.