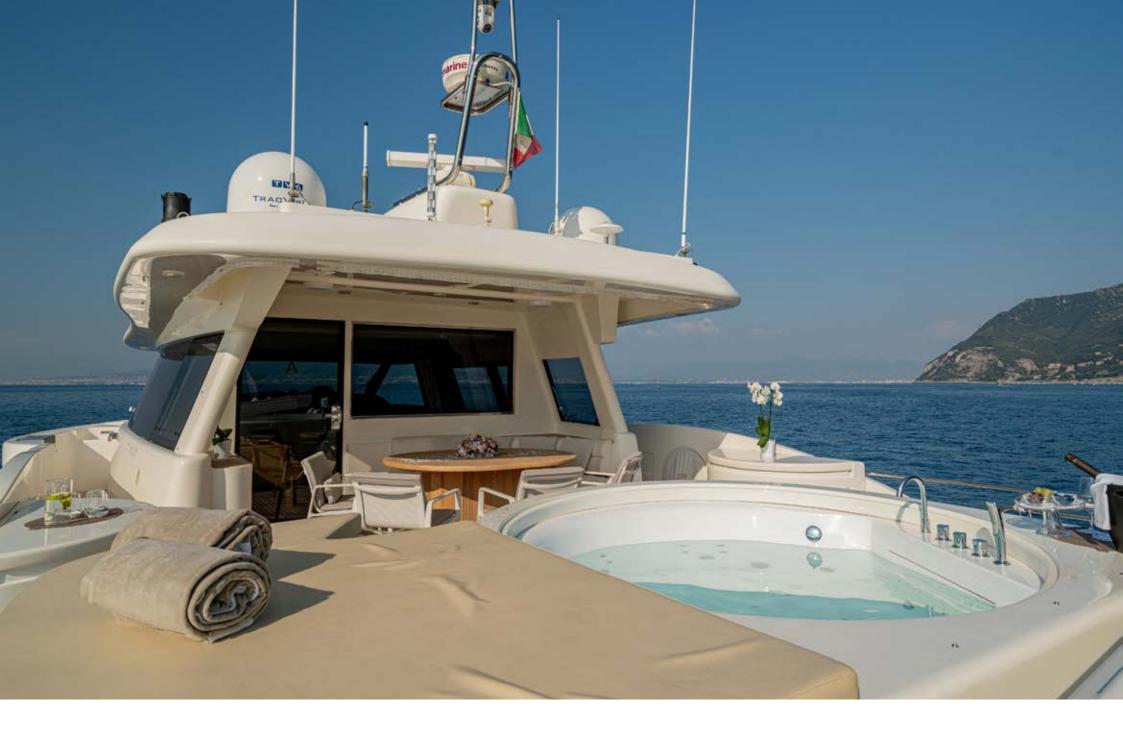

EOLIA comes with 5 cabins, including 1 sumptuous master suite on the main deck, 1 VIP, 1 Double and 2 Twin with pullman bed. All cabins are air conditioned, with en-suite facilities and TV SAT.

The aft deck is equipped with a large table for al fresco dining that seats up to 12 guests. The foredeck serves as the perfect place for soaking up the sun. There is an ample sundeck, totally refitted in 2023, with an alfresco dining area, plenty of space to sunbathe and a jacuzzi. The expansive beach club is the ideal spot for using the vast array of water toys and relaxing.