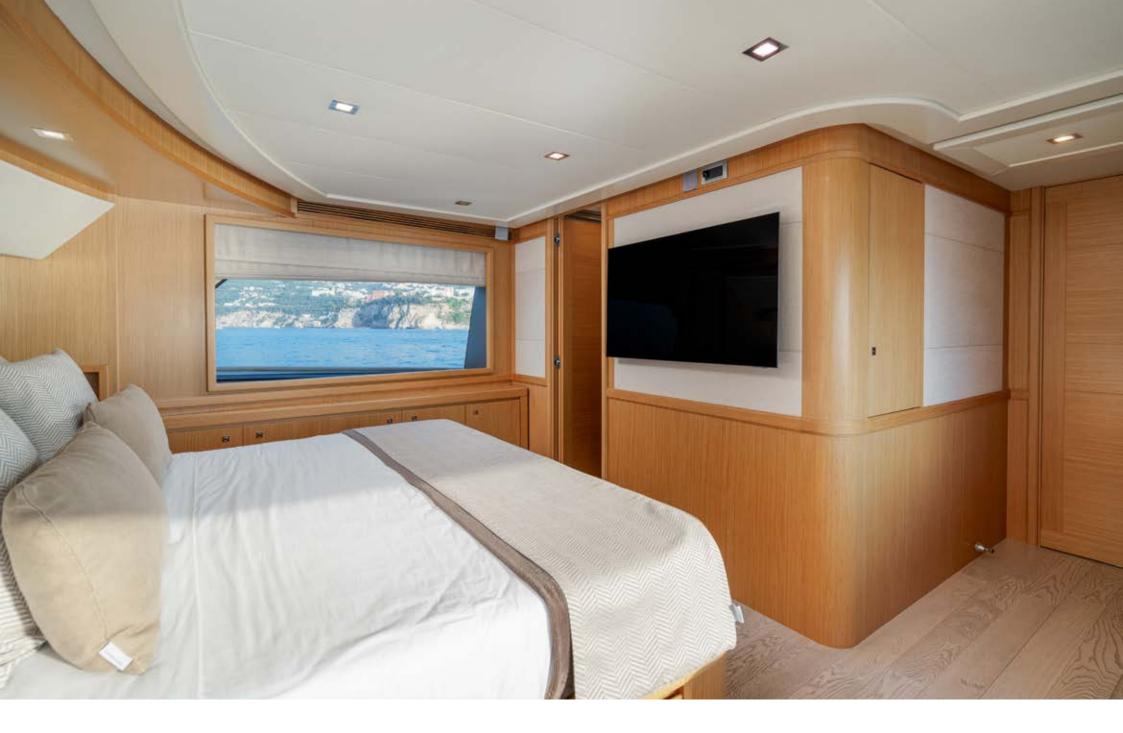

EOLIA comes with 5 cabins, including 1 sumptuous master suite on the main deck, 1 VIP, 1 Double and 2 Twin with pullman bed. All cabins are air conditioned, with en-suite facilities and TV SAT.

The aft deck is equipped with a large table for al fresco dining that seats up to 12 guests. The foredeck serves as the perfect place for soaking up the sun. There is an ample sundeck, totally refitted in 2023, with an alfresco dining area, plenty of space to sunbathe and a jacuzzi. The expansive beach club is the ideal spot for using the vast array of water toys and relaxing.