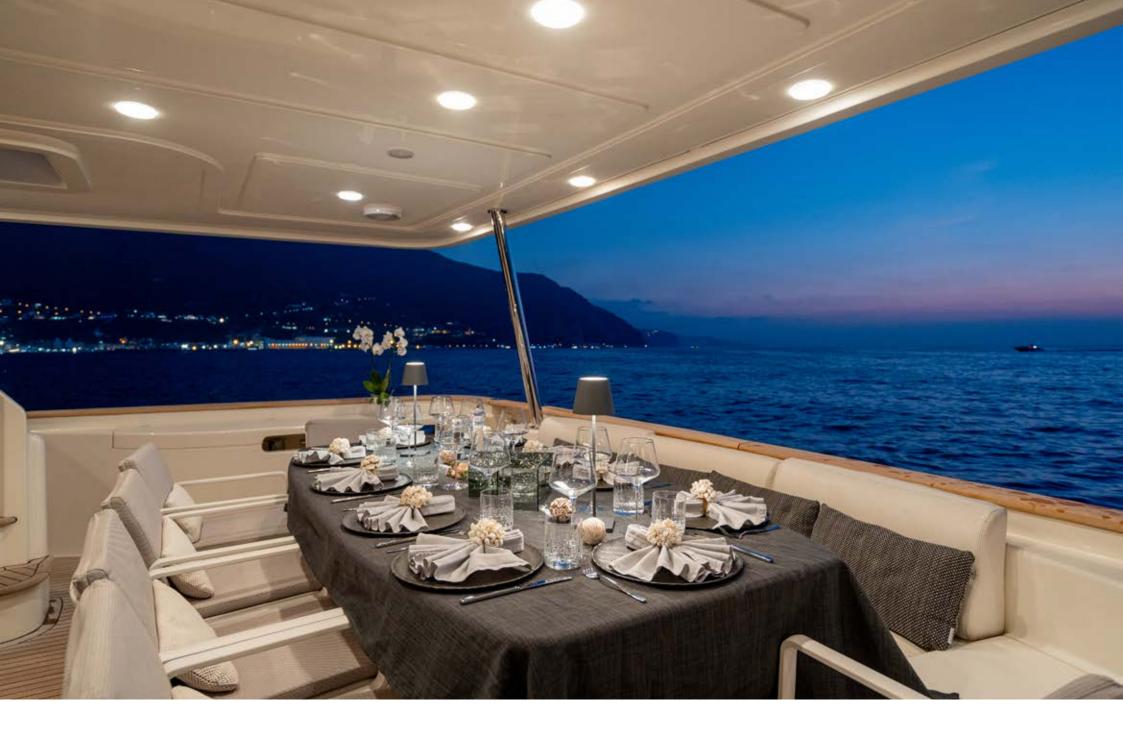

EOLIA comes with 5 cabins, including 1 sumptuous master suite on the main deck, 1 VIP, 1 Double and 2 Twin with pullman bed. All cabins are air conditioned, with en-suite facilities and TV SAT.

The aft deck is equipped with a large table for al fresco dining that seats up to 12 guests. The foredeck serves as the perfect place for soaking up the sun. There is an ample sundeck, totally refitted in 2023, with an alfresco dining area, plenty of space to sunbathe and a jacuzzi. The expansive beach club is the ideal spot for using the vast array of water toys and relaxing.