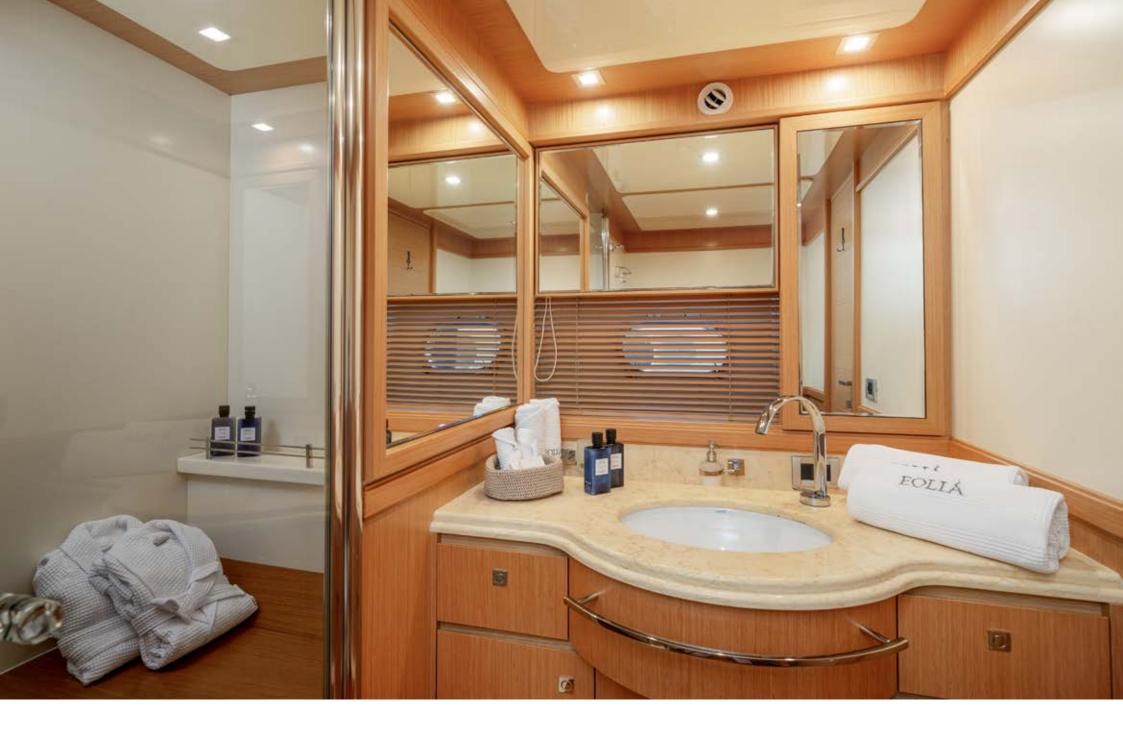

EOLIA comes with 5 cabins, including 1 sumptuous master suite on the main deck, 1 VIP, 1 Double and 2 Twin with pullman bed. All cabins are air conditioned, with en-suite facilities and TV SAT.

The aft deck is equipped with a large table for al fresco dining that seats up to 12 guests. The foredeck serves as the perfect place for soaking up the sun. There is an ample sundeck, totally refitted in 2023, with an alfresco dining area, plenty of space to sunbathe and a jacuzzi. The expansive beach club is the ideal spot for using the vast array of water toys and relaxing.