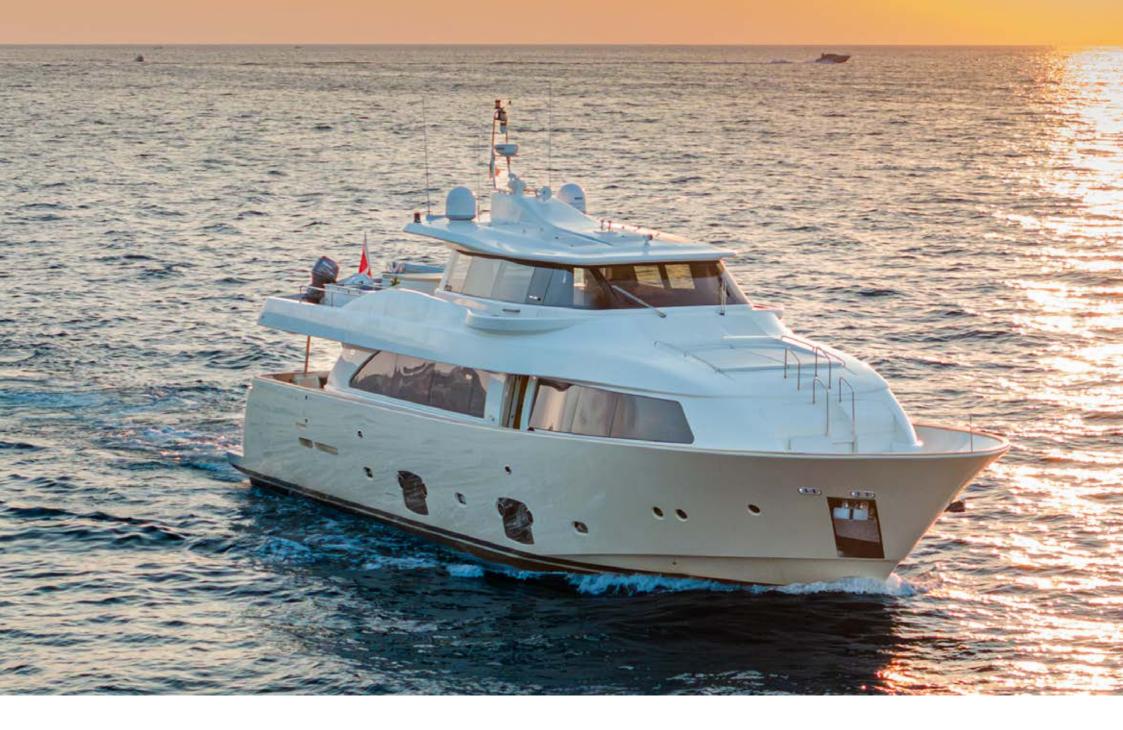

## **EOLIA** | FERRETTI NAVETTA 26

**EOLIA |** FERRETTI NAVETTA 26

**DETAILS** 

Built in 2009 by the Ferretti shipyard and extensively refitted between 2020 and 2023, the magnificent Ferretti Navetta 26 EOLIA provides a spacious living environment and offers accommodation for 12 guests, and up to 5 crew to guarantee an unforgettable charter experience.