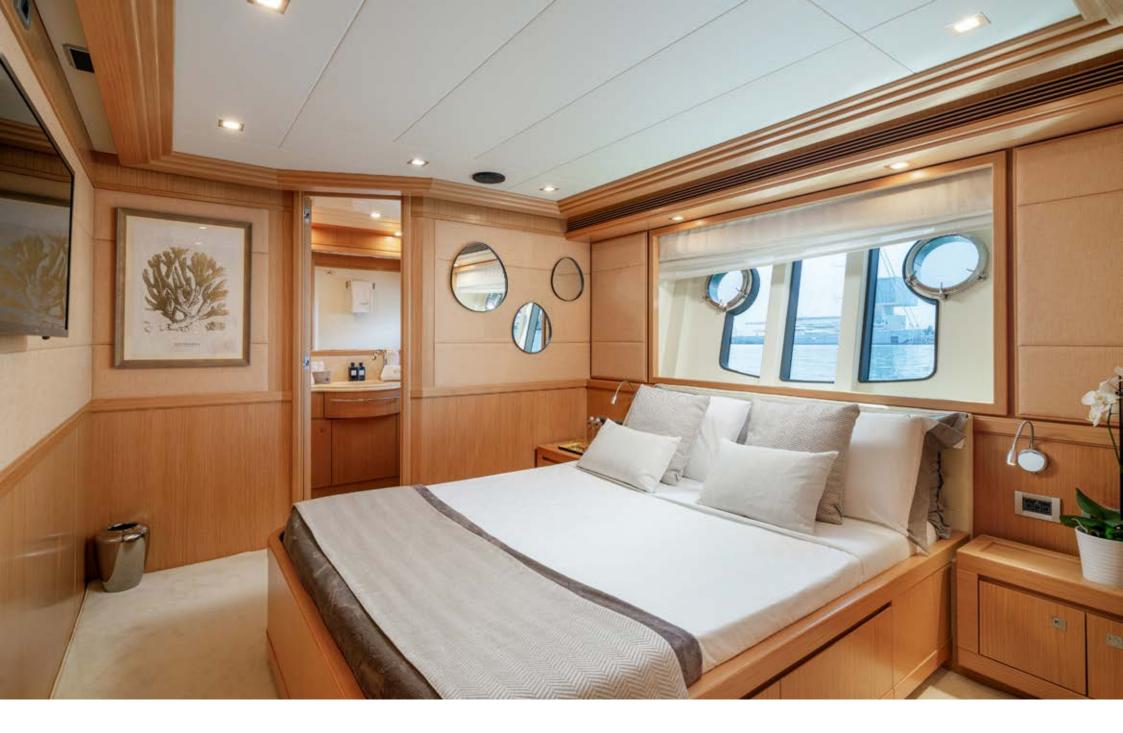

EOLIA comes with 5 cabins, including 1 sumptuous master suite on the main deck, 1 VIP, 1 Double and 2 Twin with pullman bed. All cabins are air conditioned, with en-suite facilities and TV SAT.

The aft deck is equipped with a large table for al fresco dining that seats up to 12 guests. The foredeck serves as the perfect place for soaking up the sun. There is an ample sundeck, totally refitted in 2023, with an alfresco dining area, plenty of space to sunbathe and a jacuzzi. The expansive beach club is the ideal spot for using the vast array of water toys and relaxing.