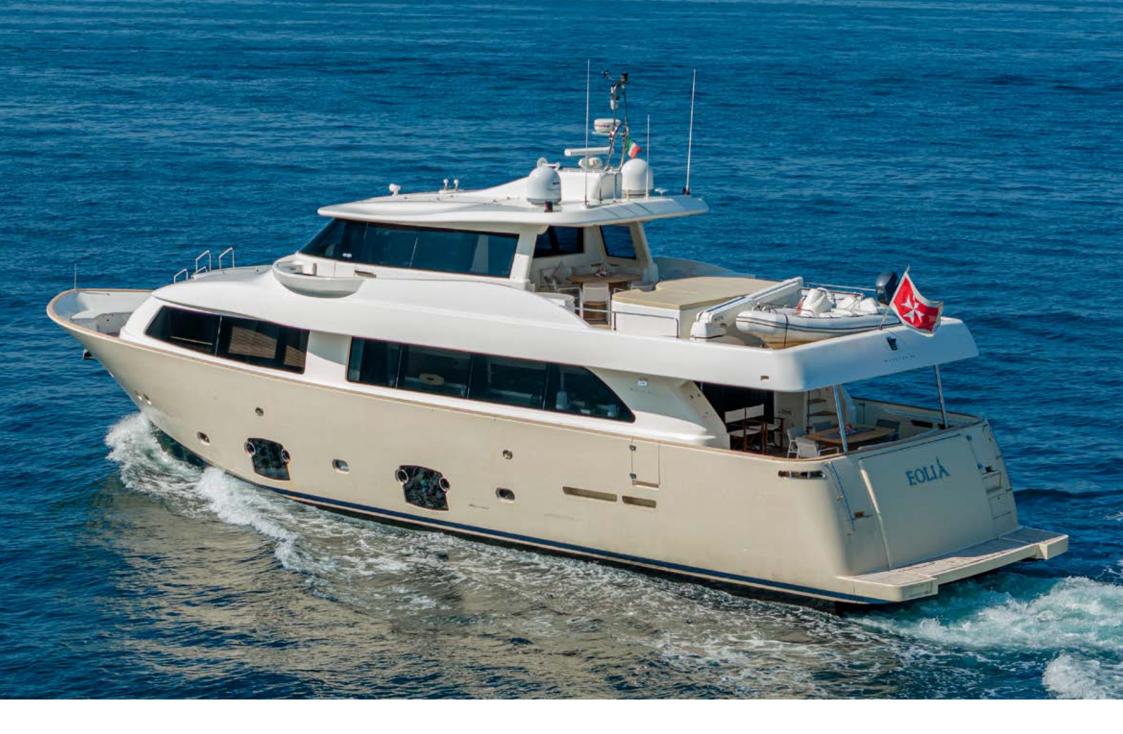

## **EOLIA** | FERRETTI NAVETTA 26

**EOLIA |** FERRETTI NAVETTA 26

**DETAILS** 

Built in 2009 by the Ferretti shipyard and extensively refitted between 2020 and 2023, the magnificent Ferretti Navetta 26 EOLIA provides a spacious living environment and offers accommodation for 12 guests, and up to 5 crew to guarantee an unforgettable charter experience.

EOLIA comes with 5 cabins, including 1 sumptuous master suite on the main deck, 1 VIP, 1 Double and 2 Twin with pullman bed. All cabins are air conditioned, with en-suite facilities and TV SAT.

The aft deck is equipped with a large table for al fresco dining that seats up to 12 guests. The foredeck serves as the perfect place for soaking up the sun. There is an ample sundeck, totally refitted in 2023, with an alfresco dining area, plenty of space to sunbathe and a jacuzzi. The expansive beach club is the ideal spot for using the vast array of water toys and relaxing.