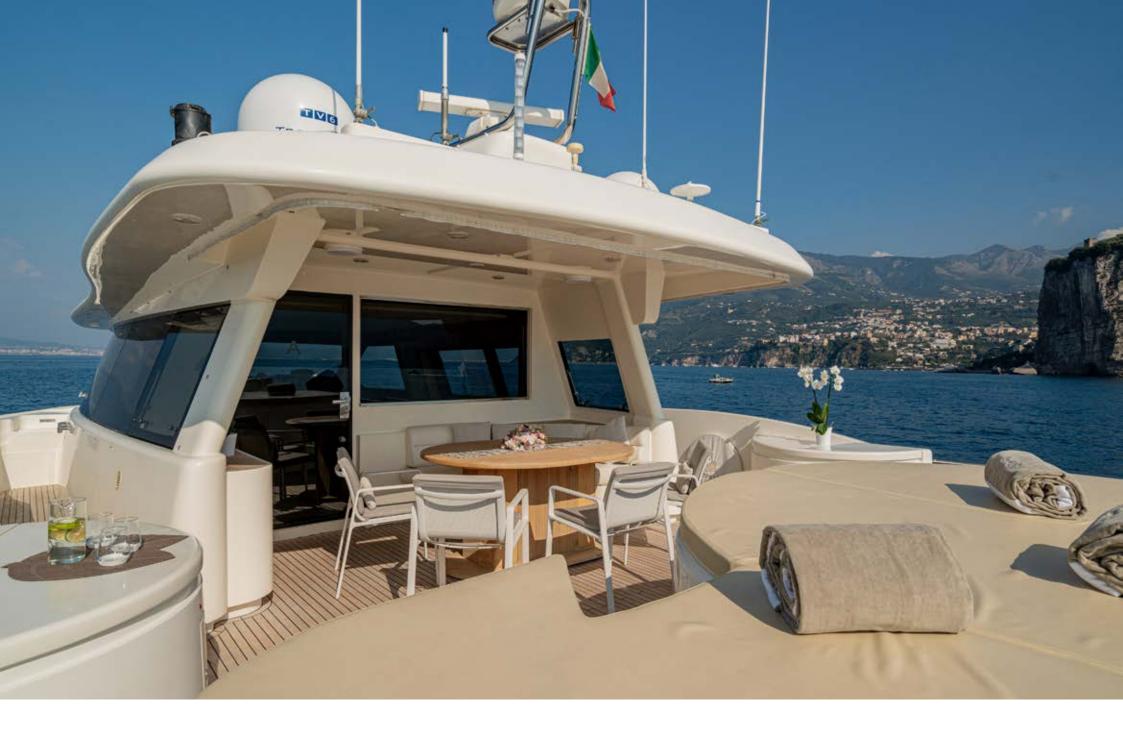

EOLIA comes with 5 cabins, including 1 sumptuous master suite on the main deck, 1 VIP, 1 Double and 2 Twin with pullman bed. All cabins are air conditioned, with en-suite facilities and TV SAT.

The aft deck is equipped with a large table for al fresco dining that seats up to 12 guests. The foredeck serves as the perfect place for soaking up the sun. There is an ample sundeck, totally refitted in 2023, with an alfresco dining area, plenty of space to sunbathe and a jacuzzi. The expansive beach club is the ideal spot for using the vast array of water toys and relaxing.