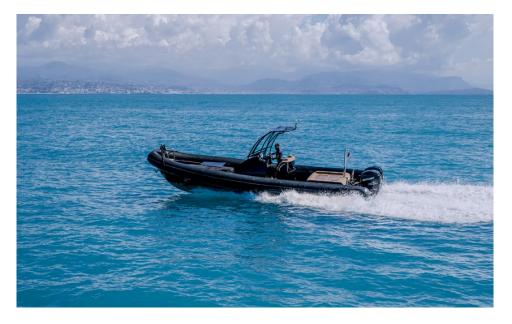

#### IN DETAILS

- Twice finalist at the World Superyacht Awards and ShowBoat Design Awards in 2016
- 12m Seawater Smeralda chase boat
- Contemporary and bright living areas
- Shallow draft for exclusive visits to secluded beaches and reefs
- Fastest 40m+ available on the charter market reaching a max speed of 42 knots
- Wide outdoor deck spaces for entertainment
- New upper deck bar with evening lighting