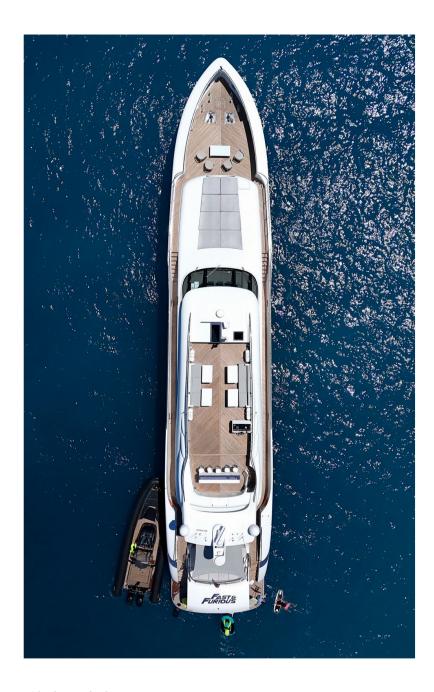

superyacht in this sporty range with a striking exterior and characteristic portholes in an eye-catching dynamic appearance. For the speed lovers to cruise between port of calls fast, she is a unique Superyacht to perform fast in stability. Her immaculate interior with patterned woods and neutral warm colors makes one of the most compelling and admirable yachts in her sporty category.

#### IN DETAILS

- Twice finalist at the World Superyacht Awards and ShowBoat Design Awards in 2016
- 12m Seawater Smeralda chase boat
- Contemporary and bright living areas
- Shallow draft for exclusive visits to secluded beaches and reefs
- Fastest 40m+ available on the charter market reaching a max speed of 42 knots
- Wide outdoor deck spaces for entertainment
- New upper deck bar with evening lighting



# **Features**



Tender(s)



Seabob(s)



Stabilisers



Jetski(s)



**Diving / Snorkelling Equipment** 



Various watersport equipments



Paddle board



Inflatable Water Toys

### Locations & Rates



High Season EUR 175,000/wk

Low Season **EUR 150,000/wk** 



Price exclude VAT + 40% Expenses

\*All tenders and toys presented in this brochure are available for hire at a cost to the APA.









Cruising







Exterior deck spaces







Main salon









Master cabin & ensuite bathroom







**Double & Twin Cabins** 







Gym







Tender & Toys





Wheelhouse & galley







**Aerials**