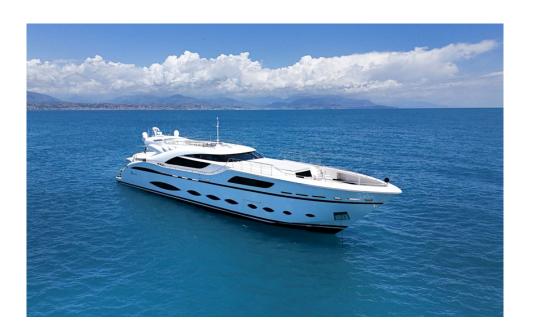

44.6m (146.6ft) / AB Yachts / 2016

#### **ABOUT FAST & FURIOUS**

Built and designed by AB Yachts, the 44.6m FAST & FURIOUS was delivered in 2016, boasting absolute power and elegance for an unforgettable experience. She comfortably accommodates up to 10 guests across five spacious staterooms, with a stylish new party deck and bar.

#### BLENDING COMFORT, SPEED, AND STYLE

FAST & FURIOUS is an athletic AB YACHTS and their largest superyacht in this sporty range with a striking exterior and characteristic portholes in an eye-catching dynamic appearance. For the speed lovers to cruise between port of calls fast, she is a unique Superyacht to perform fast in stability. Her immaculate interior with patterned woods and neutral warm colors makes one of the most compelling and admirable yachts in her sporty category.