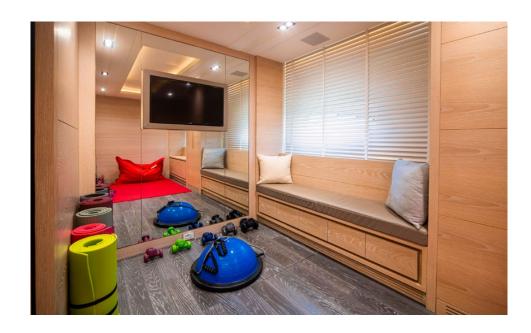

Cruising

Exterior deck spaces

Main salon

Master cabin & ensuite bathroom

**Double & Twin Cabins** 

Gym

Tender & Toys

Wheelhouse & galley