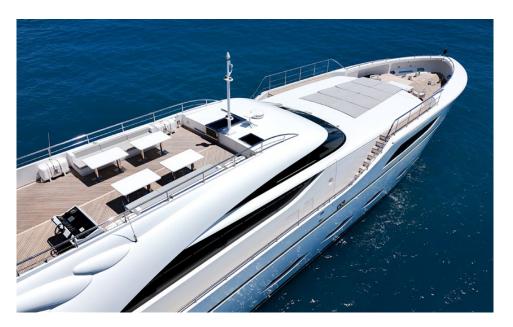

#### **ABOUT FAST & FURIOUS**

Built and designed by AB Yachts, the 44.6m FAST & FURIOUS was delivered in 2016, boasting absolute power and elegance for an unforgettable experience. She comfortably accommodates up to 10 guests across five spacious staterooms, with a stylish new party deck and bar.

#### BLENDING COMFORT, SPEED, AND STYLE

FAST & FURIOUS is an athletic AB YACHTS and their largest superyacht in this sporty range with a striking exterior and characteristic portholes in an eye-catching dynamic appearance. For the speed lovers to cruise between port of calls fast, she is a unique Superyacht to perform fast in stability. Her immaculate interior with patterned woods and neutral warm colors makes one of the most compelling and admirable yachts in her sporty category.

#### IN DETAILS

- Twice finalist at the World Superyacht Awards and ShowBoat Design Awards in 2016
- 12m Seawater Smeralda chase boat
- Contemporary and bright living areas
- Shallow draft for exclusive visits to secluded beaches and reefs
- Fastest 40m+ available on the charter market reaching a max speed of 42 knots
- Wide outdoor deck spaces for entertainment
- New upper deck bar with evening lighting