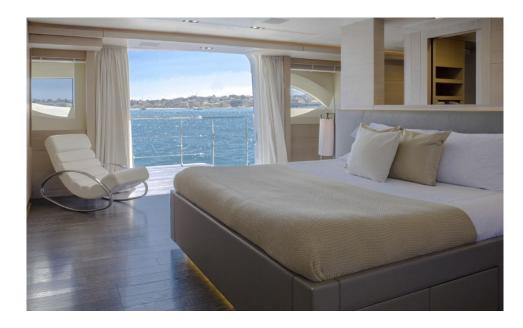

Cruising

Exterior deck spaces

Main salon

Master cabin & ensuite bathroom

**Double & Twin Cabins** 

Gym

Tender & Toys

Wheelhouse & galley