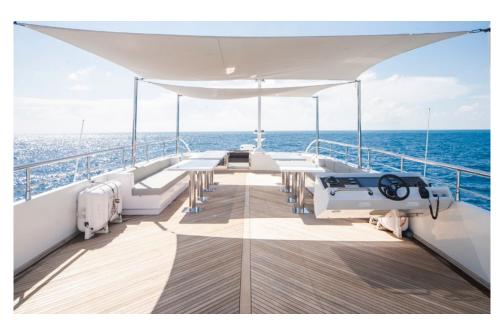

#### IN DETAILS

- Twice finalist at the World Superyacht Awards and ShowBoat Design Awards in 2016
- 12m Seawater Smeralda chase boat
- Contemporary and bright living areas
- Shallow draft for exclusive visits to secluded beaches and reefs
- Fastest 40m+ available on the charter market reaching a max speed of 42 knots
- Wide outdoor deck spaces for entertainment
- New upper deck bar with evening lighting