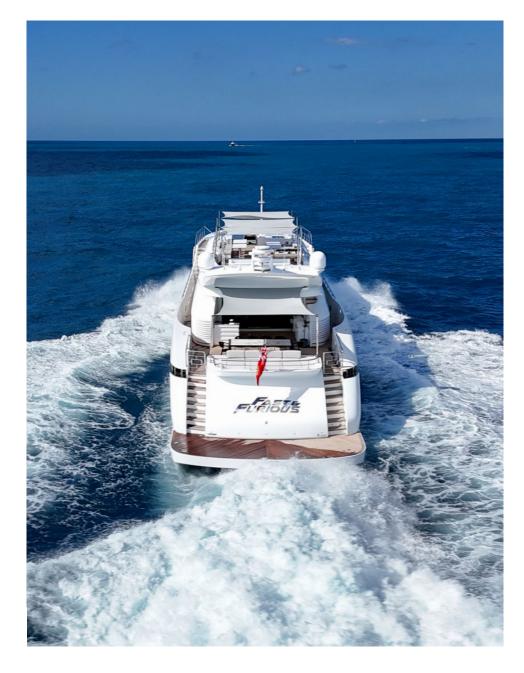

#### **ABOUT FAST & FURIOUS**

Built and designed by AB Yachts, the 44.6m FAST & FURIOUS was delivered in 2016, boasting absolute power and elegance for an unforgettable experience. She comfortably accommodates up to 10 guests across five spacious staterooms, with a stylish new party deck and bar.

#### BLENDING COMFORT, SPEED, AND STYLE

FAST & FURIOUS is an athletic AB YACHTS and their largest superyacht in this sporty range with a striking exterior and characteristic portholes in an eye-catching dynamic appearance. For the speed lovers to cruise between port of calls fast, she is a unique Superyacht to perform fast in stability. Her immaculate interior with patterned woods and neutral warm colors makes one of the most compelling and admirable yachts in her sporty category.

#### IN DETAILS

- Twice finalist at the World Superyacht Awards and ShowBoat Design Awards in 2016
- 12m Seawater Smeralda chase boat
- Contemporary and bright living areas
- Shallow draft for exclusive visits to secluded beaches and reefs
- Fastest 40m+ available on the charter market reaching a max speed of 42 knots
- Wide outdoor deck spaces for entertainment
- New upper deck bar with evening lighting