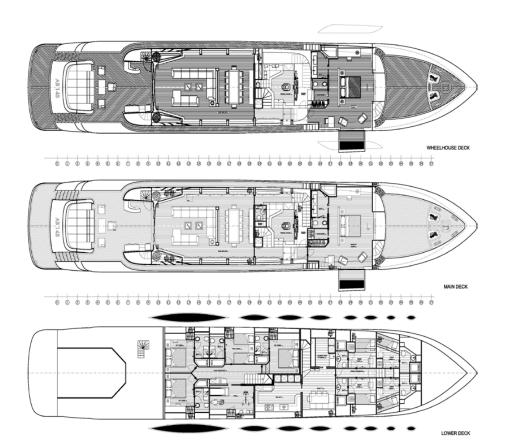

Builder

**AB YACHTS** 

Year 2016

Guests

10 IN 5 CABINS

Cabins configuraiton 4 DOUBLE, 1 TWIN

Interior Designer **AB YACHTS** 

Crew

Cruising

Exterior deck spaces

Main salon

Master cabin & ensuite bathroom

**Double & Twin Cabins** 

Gym

Tender & Toys

Wheelhouse & galley