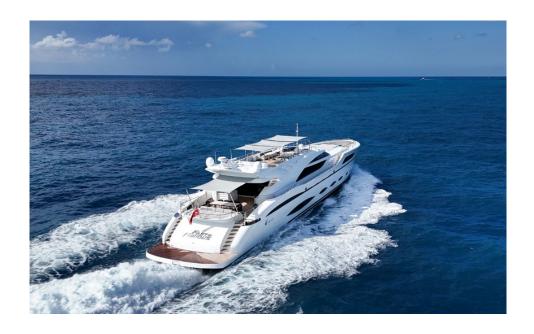

#### **ABOUT FAST & FURIOUS**

Built and designed by AB Yachts, the 44.6m FAST & FURIOUS was delivered in 2016, boasting absolute power and elegance for an unforgettable experience. She comfortably accommodates up to 10 guests across five spacious staterooms, with a stylish new party deck and bar.

#### BLENDING COMFORT, SPEED, AND STYLE

FAST & FURIOUS is an athletic AB YACHTS and their largest superyacht in this sporty range with a striking exterior and characteristic portholes in an eye-catching dynamic appearance. For the speed lovers to cruise between port of calls fast, she is a unique Superyacht to perform fast in stability. Her immaculate interior with patterned woods and neutral warm colors makes one of the most compelling and admirable yachts in her sporty category.