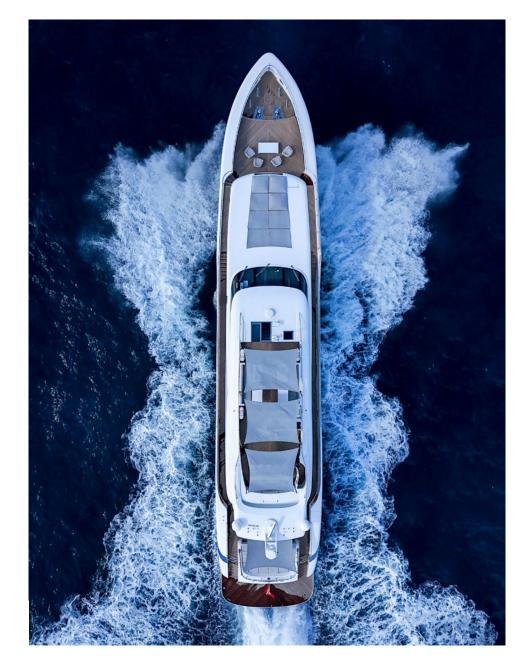

#### **ABOUT FAST & FURIOUS**

Built and designed by AB Yachts, the 44.6m FAST & FURIOUS was delivered in 2016, boasting absolute power and elegance for an unforgettable experience. She comfortably accommodates up to 10 guests across five spacious staterooms, with a stylish new party deck and bar.

#### BLENDING COMFORT, SPEED, AND STYLE

FAST & FURIOUS is an athletic AB YACHTS and their largest superyacht in this sporty range with a striking exterior and characteristic portholes in an eye-catching dynamic appearance. For the speed lovers to cruise between port of calls fast, she is a unique Superyacht to perform fast in stability. Her immaculate interior with patterned woods and neutral warm colors makes one of the most compelling and admirable yachts in her sporty category.