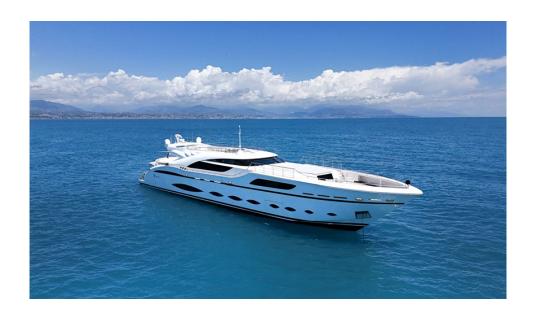

44.6m (146.6ft) / AB Yachts / 2016

#### **ABOUT FAST & FURIOUS**

Built and designed by AB Yachts, the 44.6m FAST & FURIOUS was delivered in 2016, boasting absolute power and elegance for an unforgettable experience. She comfortably accommodates up to 10 guests across five spacious staterooms, with a stylish new party deck and bar.

#### BLENDING COMFORT, SPEED, AND STYLE

FAST & FURIOUS is an athletic AB YACHTS and their largest superyacht in this sporty range with a striking exterior and characteristic portholes in an eye-catching dynamic appearance. For the speed lovers to cruise between port of calls fast, she is a unique Superyacht to perform fast in stability. Her immaculate interior with patterned woods and neutral warm colors makes one of the most compelling and admirable yachts in her sporty category.