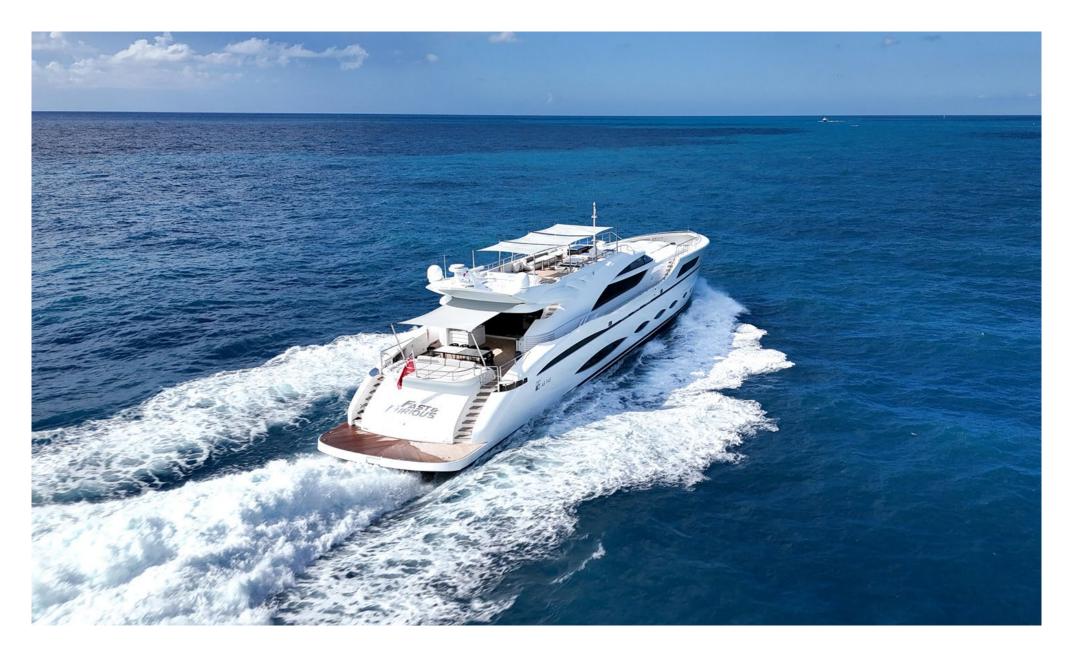

44.6m (146.6ft) / AB Yachts / 2016

#### **ABOUT FAST & FURIOUS**

Built and designed by AB Yachts, the 44.6m FAST & FURIOUS was delivered in 2016, boasting absolute power and elegance for an unforgettable experience. She comfortably accommodates up to 10 guests across five spacious staterooms, with a stylish new party deck and bar.

#### BLENDING COMFORT, SPEED, AND STYLE

FAST & FURIOUS is an athletic AB YACHTS and their largest superyacht in this sporty range with a striking exterior and characteristic portholes in an eye-catching dynamic appearance. For the speed lovers to cruise between port of calls fast, she is a unique Superyacht to perform fast in stability. Her immaculate interior with patterned woods and neutral warm colors makes one of the most compelling and admirable yachts in her sporty category.