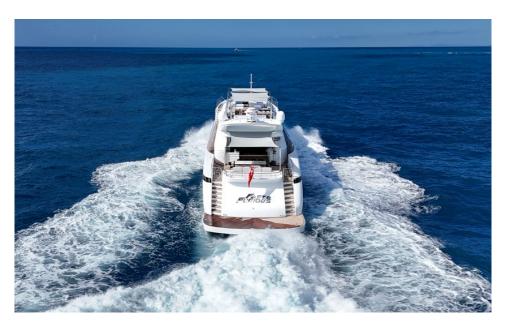

#### **ABOUT FAST & FURIOUS**

Built and designed by AB Yachts, the 44.6m FAST & FURIOUS was delivered in 2016, boasting absolute power and elegance for an unforgettable experience. She comfortably accommodates up to 10 guests across five spacious staterooms, with a stylish new party deck and bar.

#### BLENDING COMFORT, SPEED, AND STYLE

FAST & FURIOUS is an athletic AB YACHTS and their largest superyacht in this sporty range with a striking exterior and characteristic portholes in an eye-catching dynamic appearance. For the speed lovers to cruise between port of calls fast, she is a unique Superyacht to perform fast in stability. Her immaculate interior with patterned woods and neutral warm colors makes one of the most compelling and admirable yachts in her sporty category.