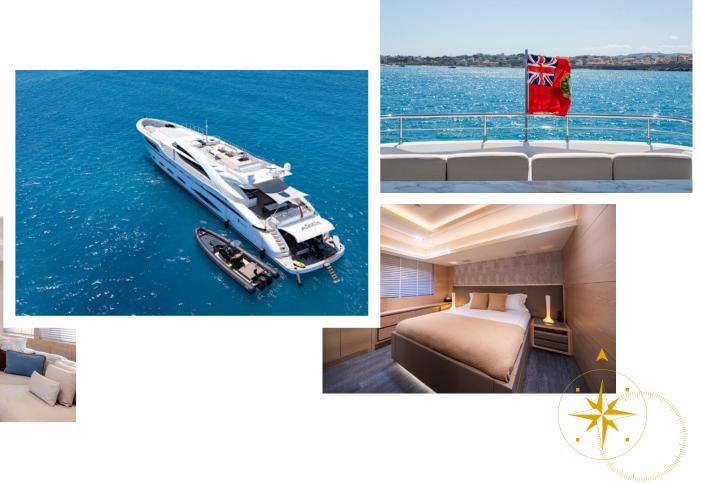

#### **ABOUT FAST & FURIOUS**

Built and designed by AB Yachts, the 44.6m FAST & FURIOUS was delivered in 2016, boasting absolute power and elegance for an unforgettable experience. She comfortably accommodates up to 10 guests across five spacious staterooms, with a stylish new party deck and bar.

Builder

**AB YACHTS** 

Year 2016

Guests

10 IN 5 CABINS

Cabins configuraiton 4 DOUBLE, 1 TWIN

Interior Designer **AB YACHTS** 

Crew