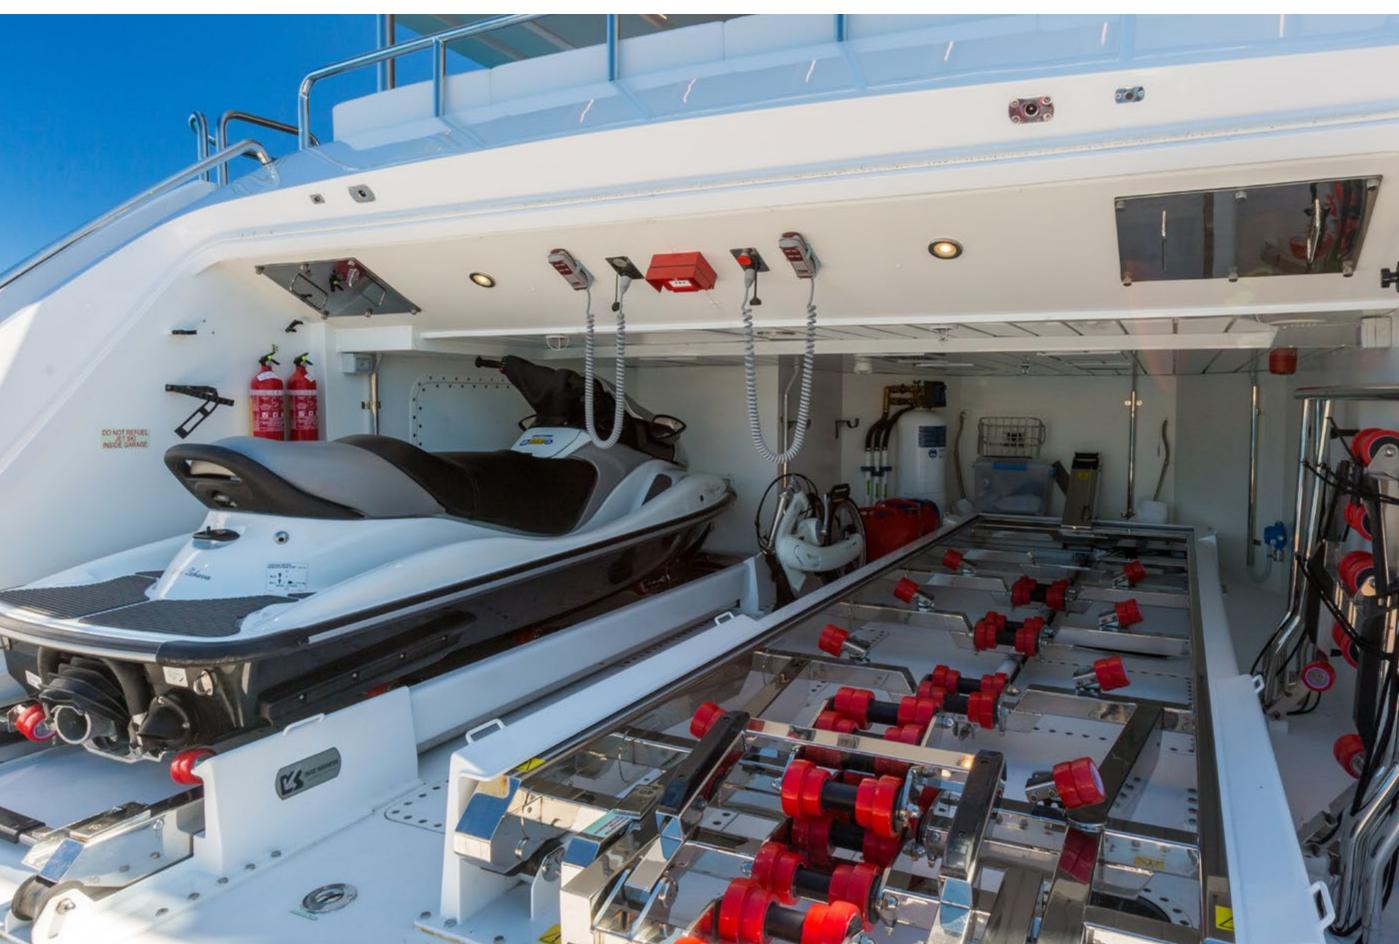

# YACHT FOR CHARTER | GALA | 28.32M / 92'11" | GARAGE

YACHT FOR CHARTER | GALA | 28.32M / 92'11" | WATERTOYS

### YACHT FOR CHARTER | GALA | 28.32M / 92'11"

**TENDERS & TOYS** 

1X 425 WILLIAMS JET TENDER

1X KAWASAKI JETSKI STX 15F - 2 SEATER

2X SEABOB F5 & F5 S

1X DONUT

1X WAKEBOARD

1X WATER SKI