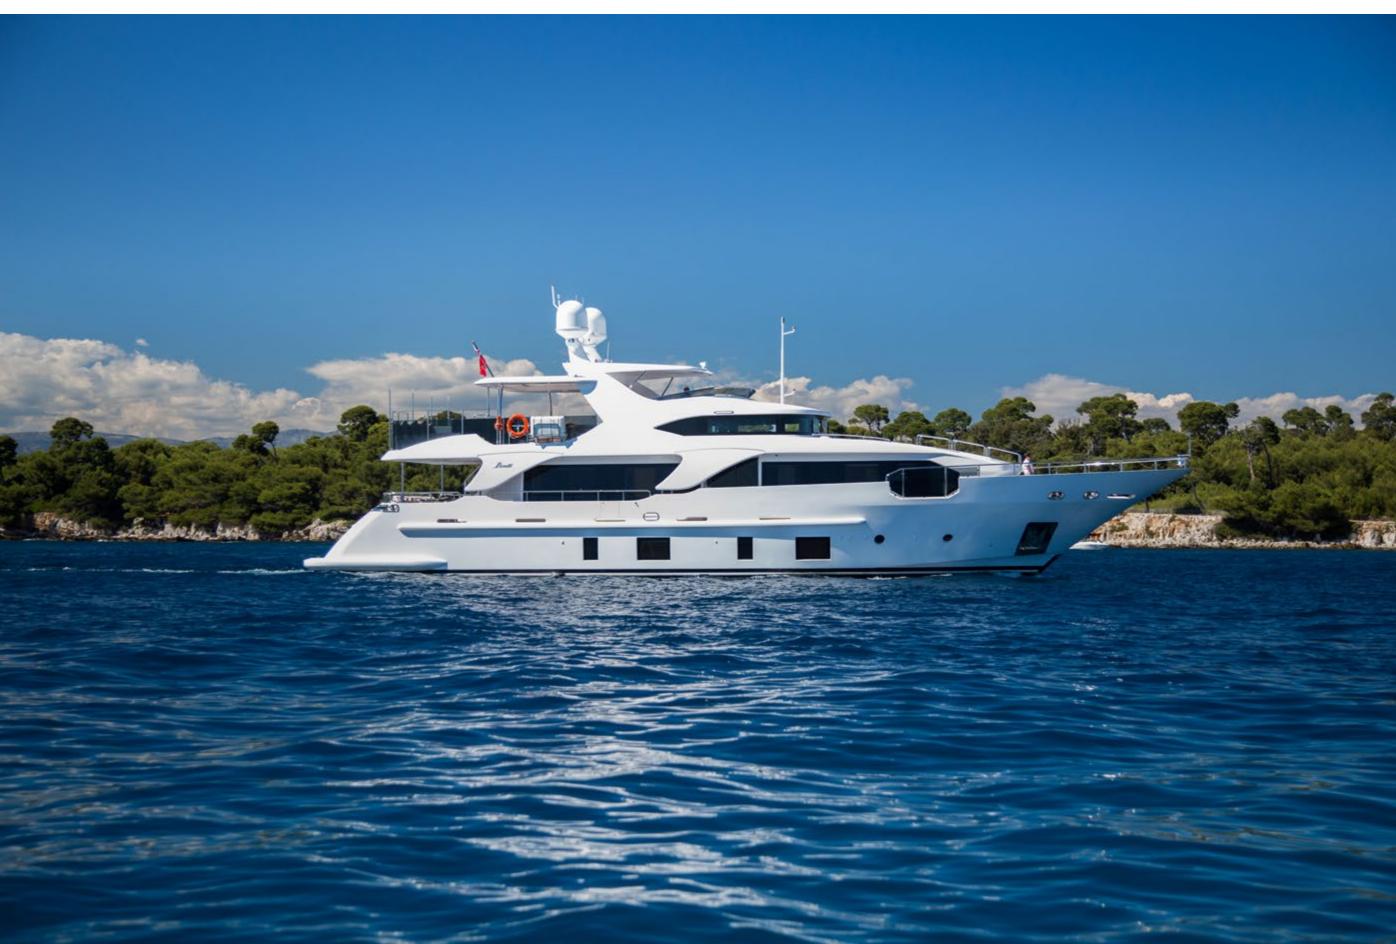

### YACHT FOR CHARTER | GALA | 28.32M / 92'11"

**CRUISING AREA WINTER** 

WEEKLY RATE HIGH

WEEKLY RATE LOW

| BUILDER       | BENETTI           |
|---------------|-------------------|
| BUILT / REFIT | 2014 / 2019       |
| BEAM          | 6.73M / 22'01″    |
| STATEROOMS    | 5                 |
| GUESTS        | 10                |
| CREW          | 5                 |
| SPEED         | 10 KNOTS / 13 MAX |