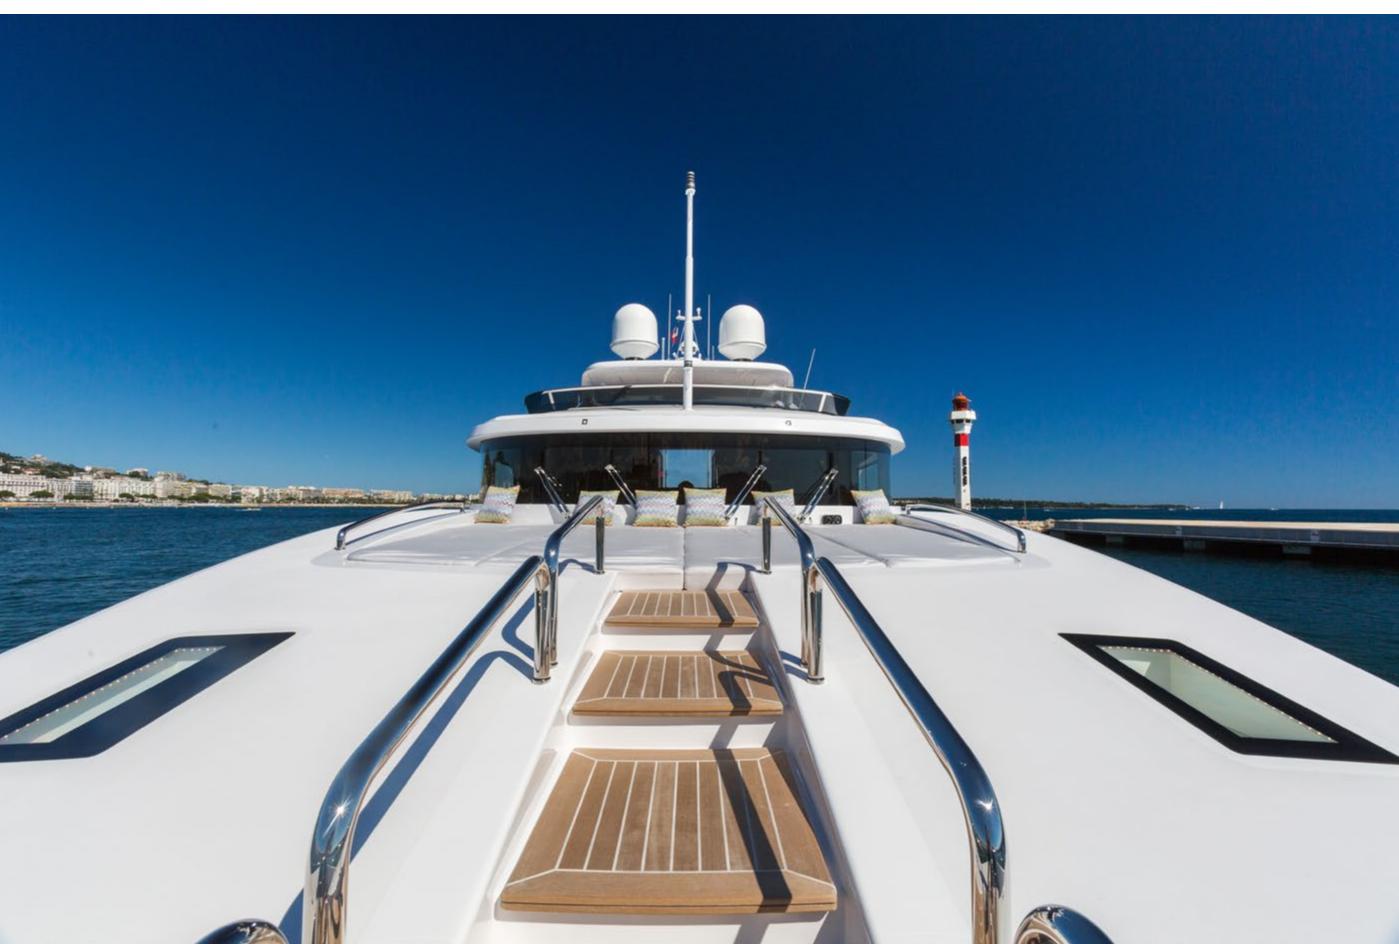

# YACHT FOR CHARTER | GALA | 28.32M / 92'11" | SIDE WALK

YACHT FOR CHARTER | GALA | 28.32M / 92'11" | MAIN SALON