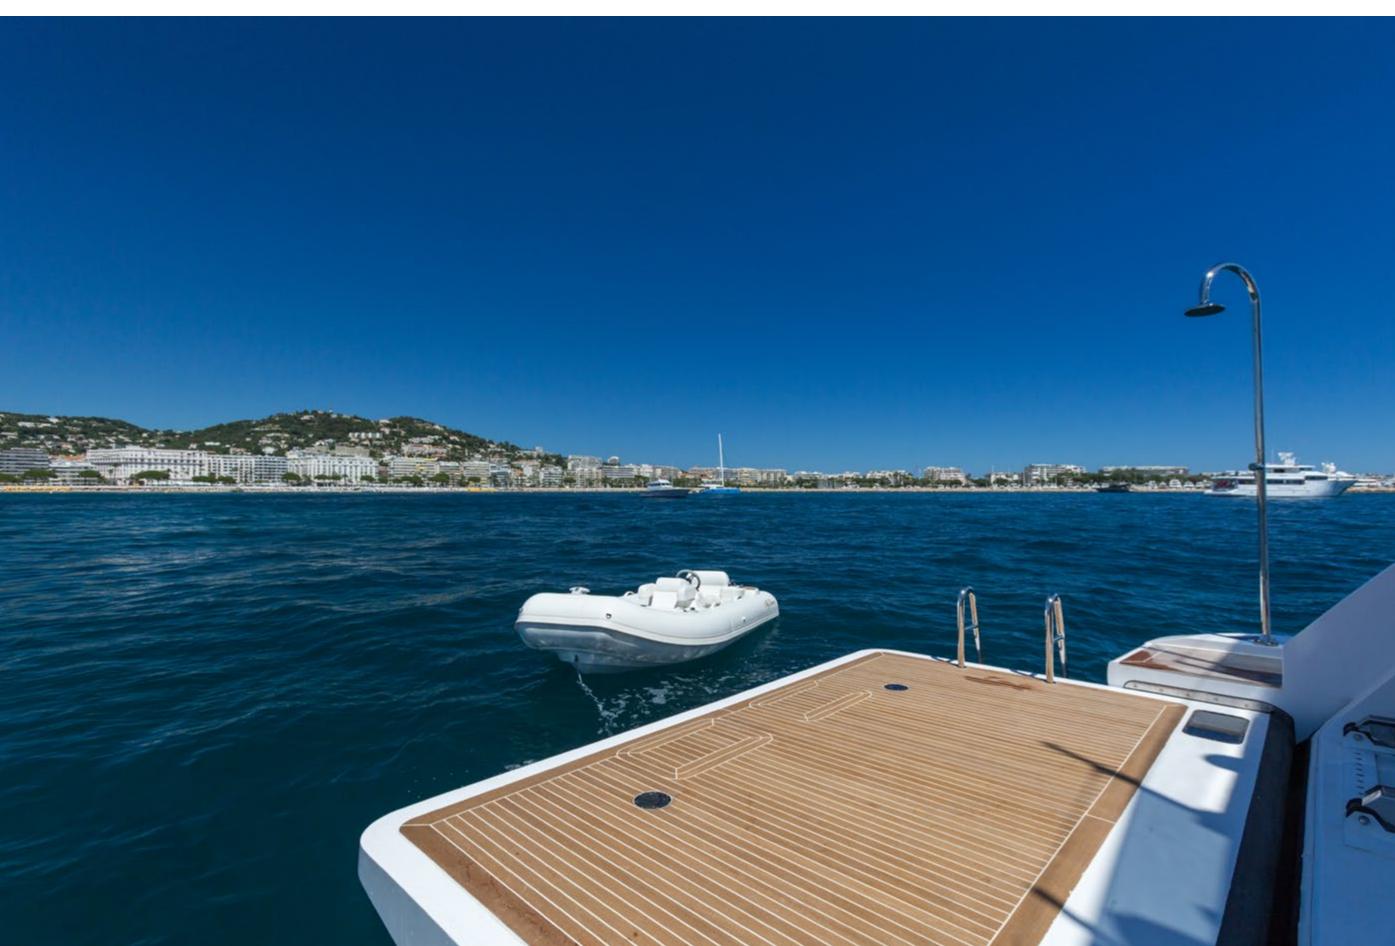

# YACHT FOR CHARTER | GALA | 28.32M / 92'11" | GARAGE

YACHT FOR CHARTER | GALA | 28.32M / 92'11" | WATERTOYS