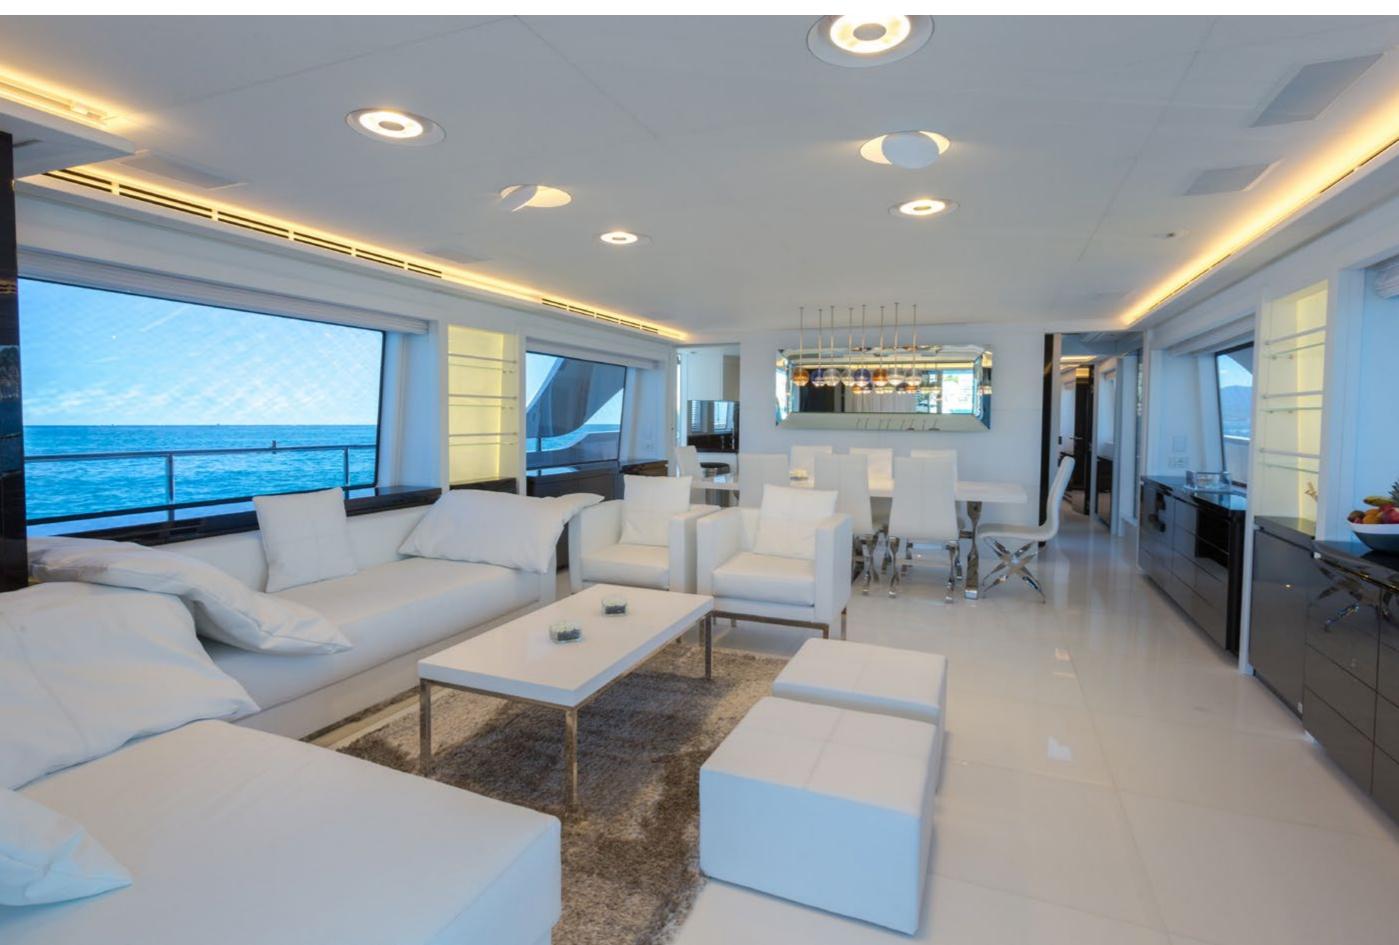

# YACHT FOR CHARTER | GALA | 28.32M / 92'11" | SIDE WALK

YACHT FOR CHARTER | GALA | 28.32M / 92'11" | MAIN SALON