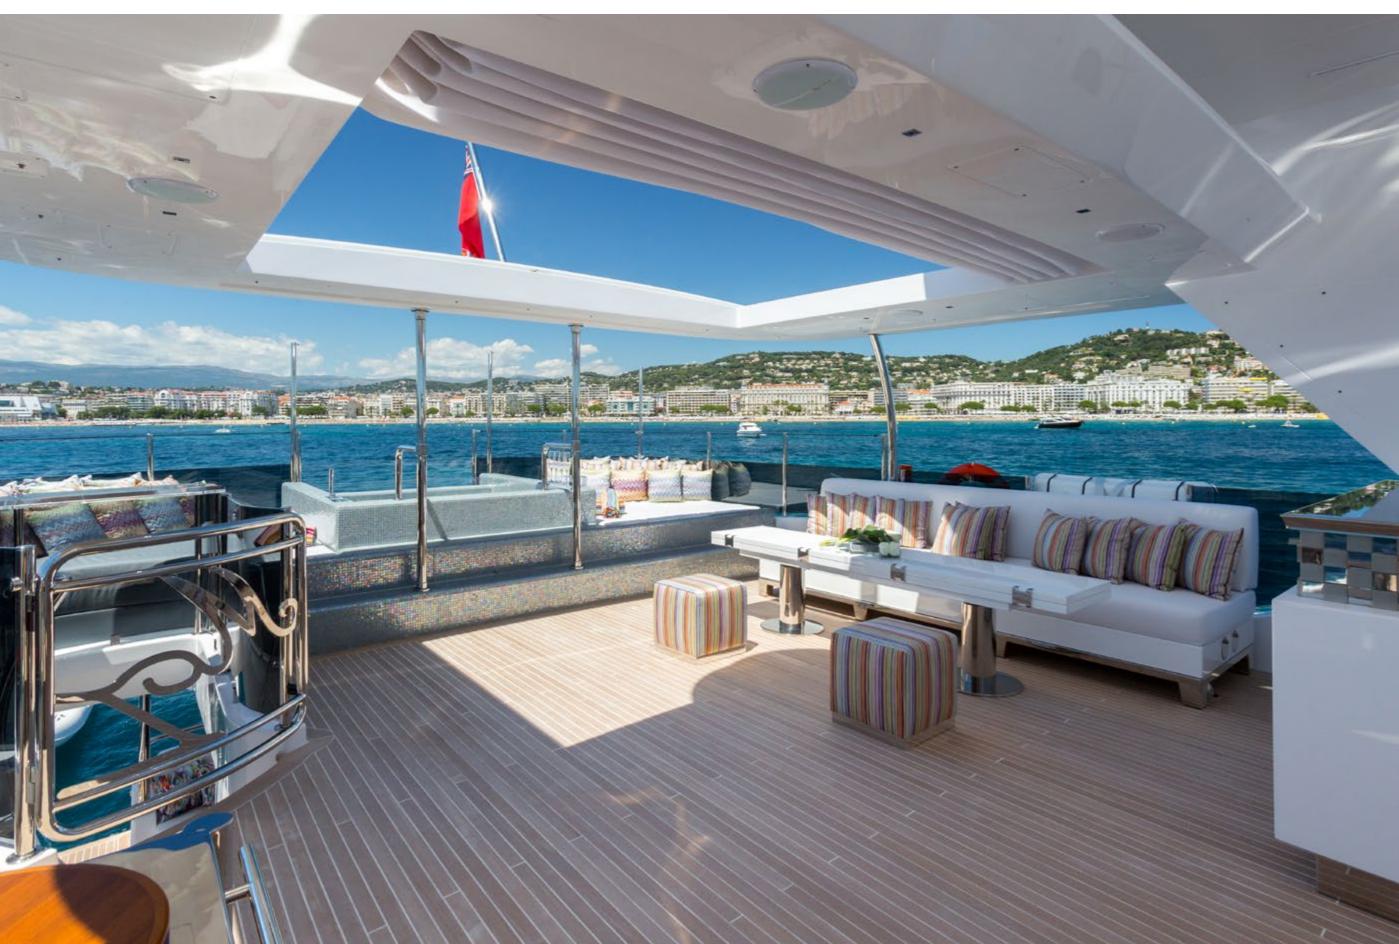

# YACHT FOR CHARTER | GALA | 28.32M / 92'11" | SUNDECK | JACUZZI

### YACHT FOR CHARTER | GALA | 28.32M / 92'11" | SUNDECK | JACUZZI

YACHT FOR CHARTER | GALA | 28.32M / 92'11" | SUNDECK | TV DETAIL