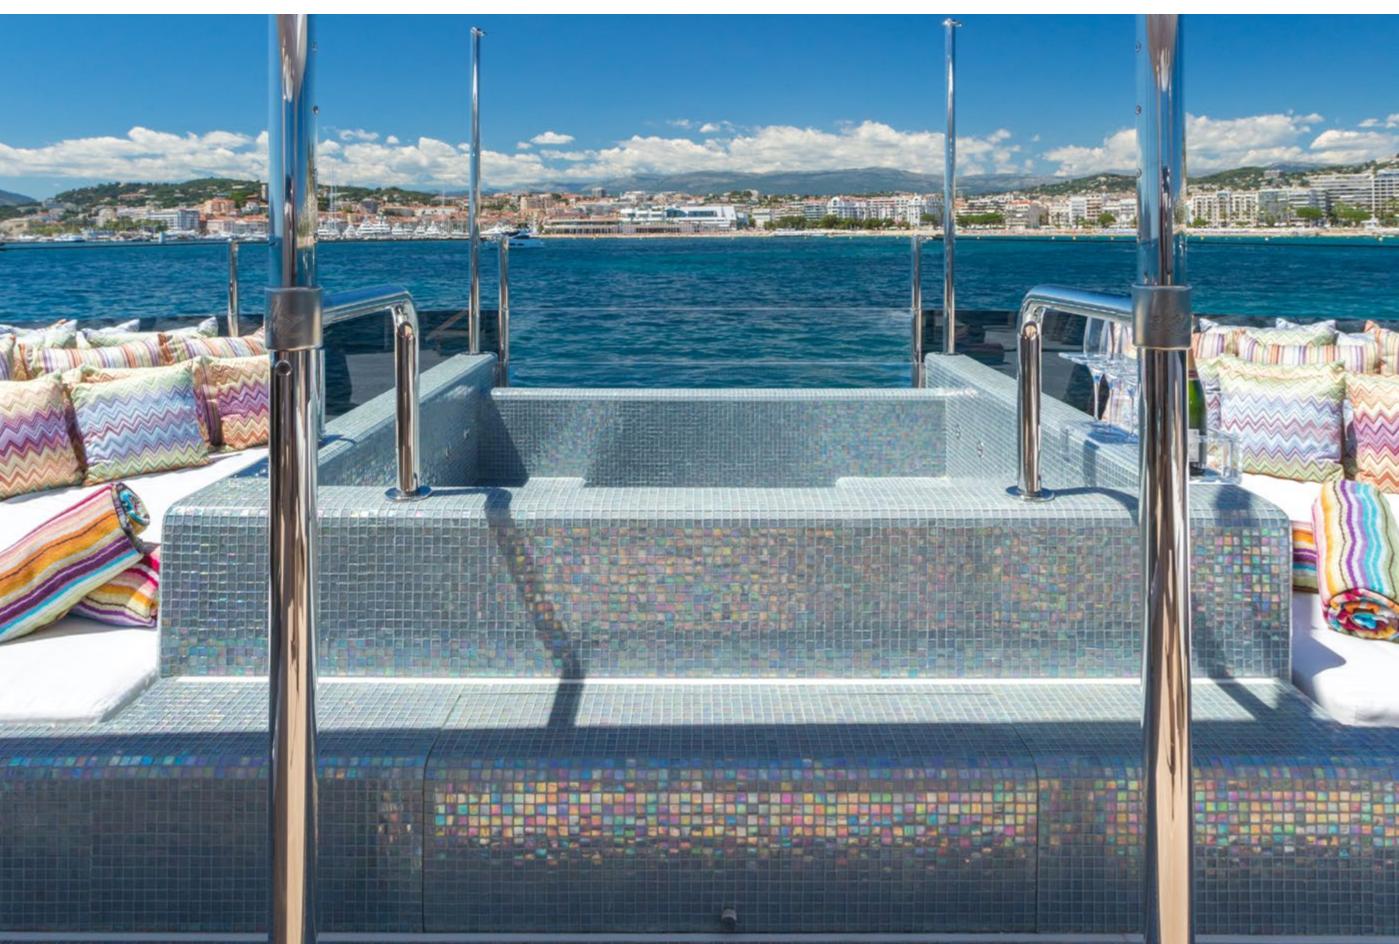

# YACHT FOR CHARTER | GALA | 28.32M / 92'11" | SUNDECK | JACUZZI

### YACHT FOR CHARTER | GALA | 28.32M / 92'11" | SUNDECK | JACUZZI

YACHT FOR CHARTER | GALA | 28.32M / 92'11" | SUNDECK | TV DETAIL