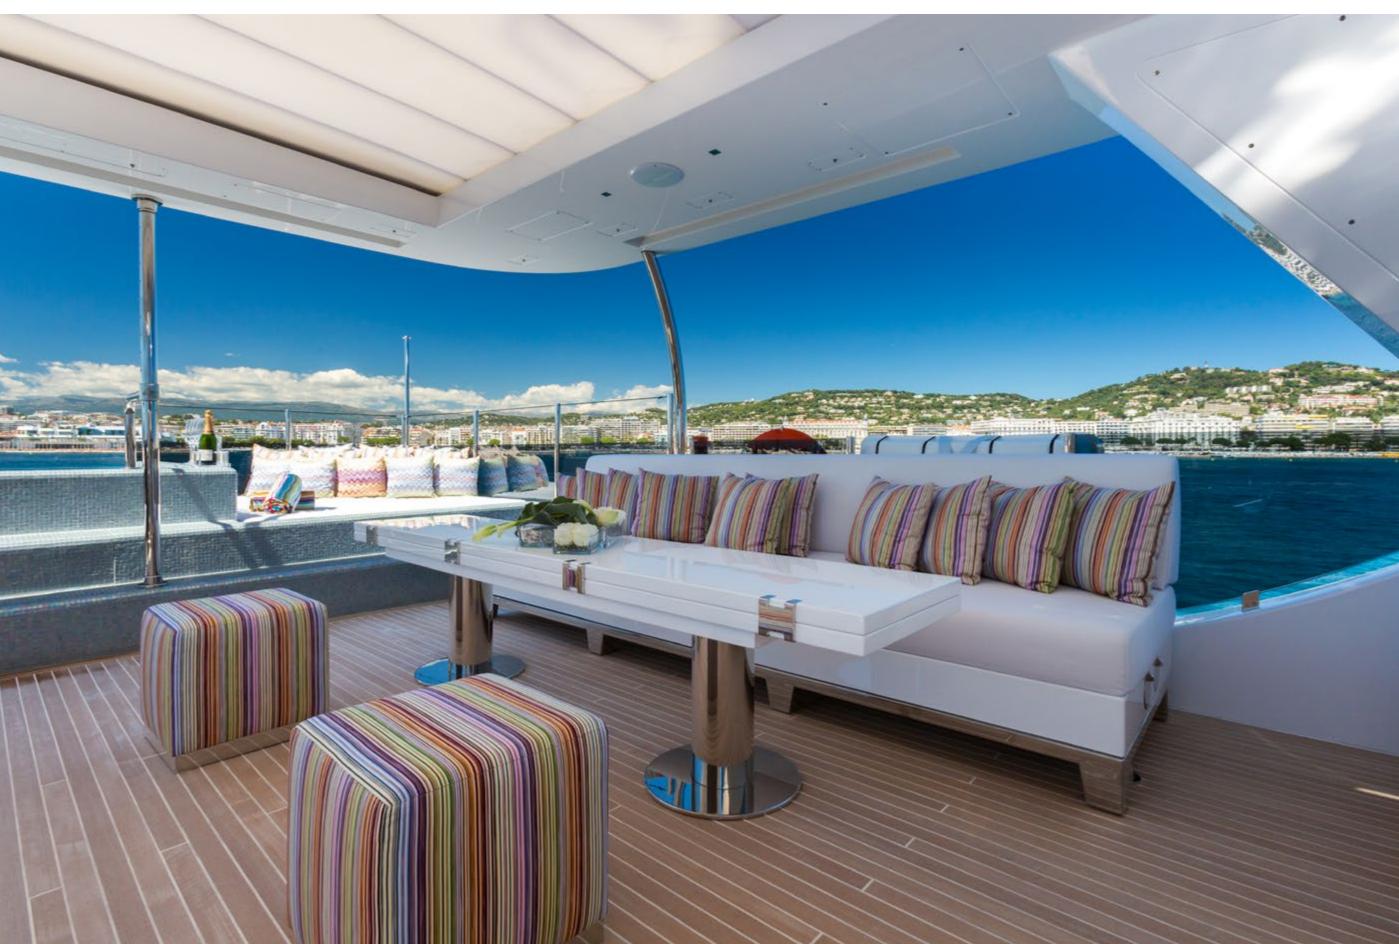

# YACHT FOR CHARTER | GALA | 28.32M / 92'11" | GUEST STATEROOM - PORTSIDE

YACHT FOR CHARTER | GALA | 28.32M / 92'11" | SUNDECK | LOUNGING AREA