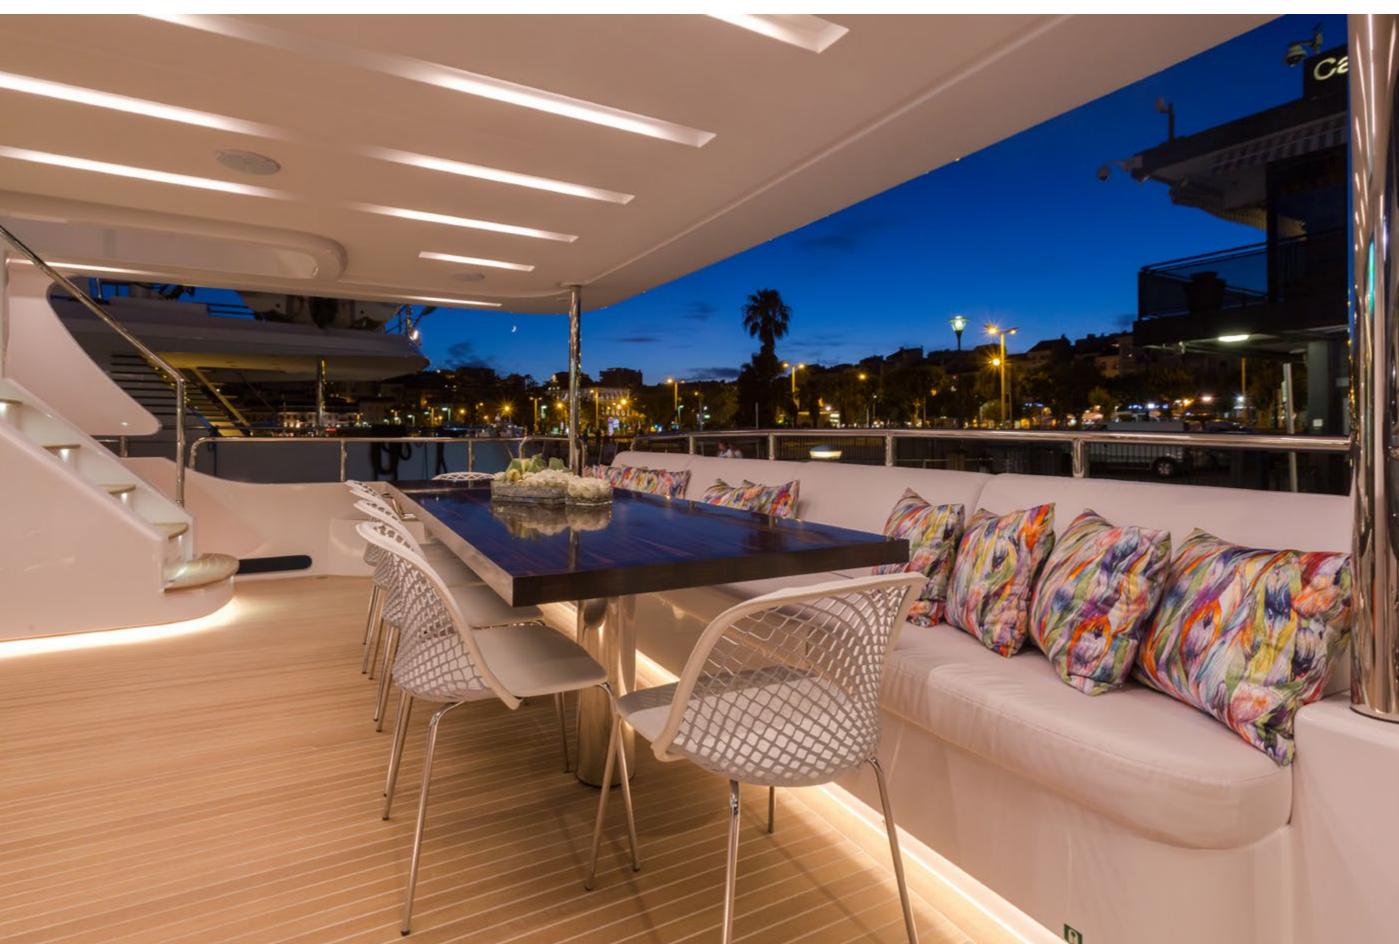

YACHT FOR CHARTER | GALA | 28.32M / 92'11" | MAIN AFT DECK | AL FRESCO DINING

YACHT FOR CHARTER | GALA | 28.32M / 92'11" | MAIN AFT DECK | AL FRESCO DINING