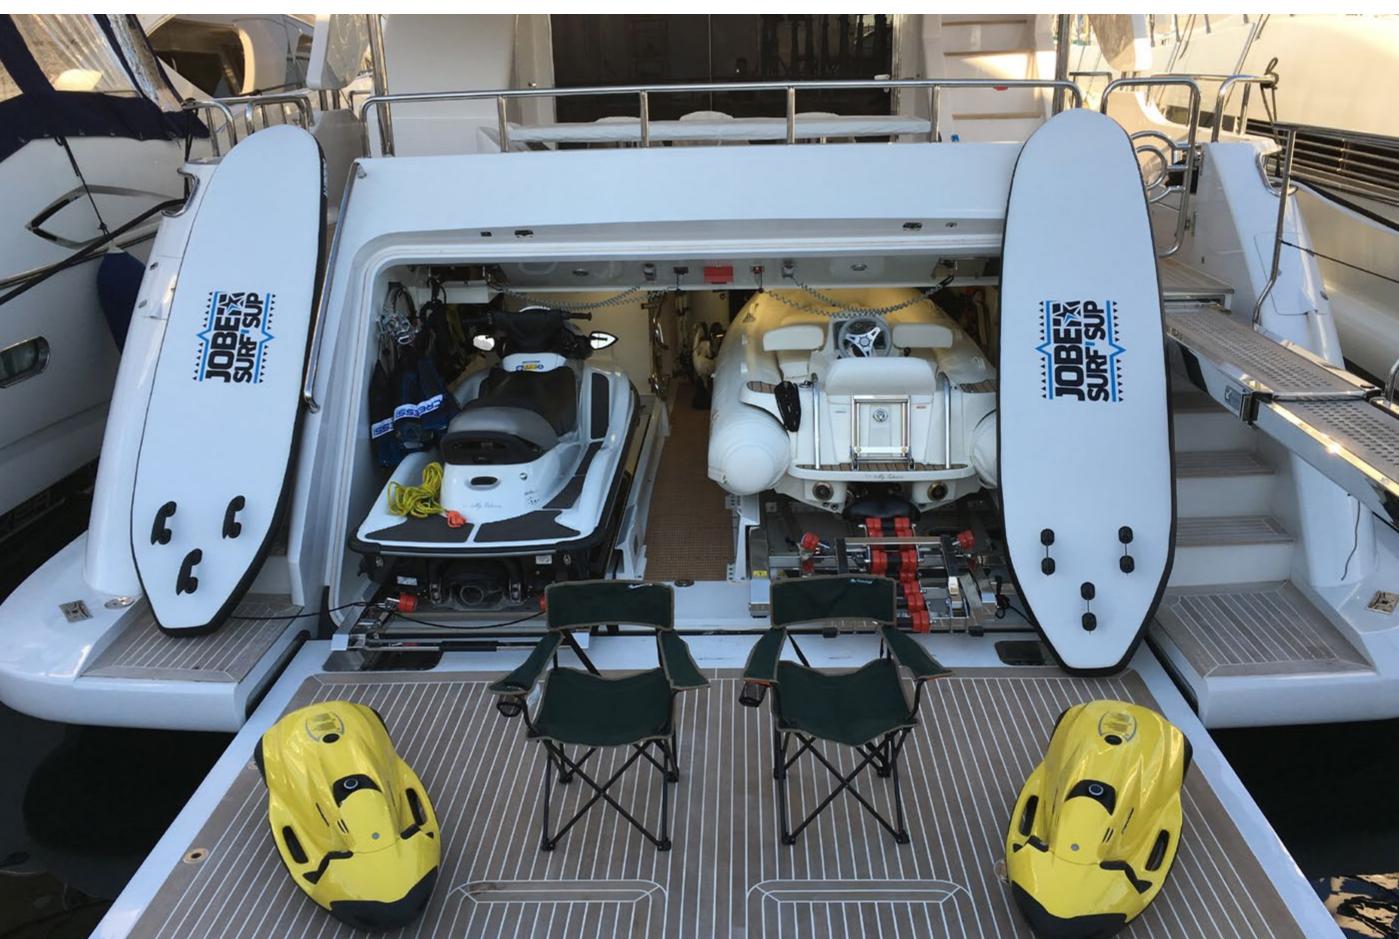

# YACHT FOR CHARTER | GALA | 28.32M / 92'11" | GARAGE

YACHT FOR CHARTER | GALA | 28.32M / 92'11" | WATERTOYS

### YACHT FOR CHARTER | GALA | 28.32M / 92'11"

**TENDERS & TOYS** 

1X 425 WILLIAMS JET TENDER

1X KAWASAKI JETSKI STX 15F - 2 SEATER

2X SEABOB F5 & F5 S

1X DONUT

1X WAKEBOARD

1X WATER SKI

2X STAND-UP-PADDLEBOARDS

SNORKELLING GEAR

Yachts offered are subject to availability. The particulars are believed to be correct but are not guaranteed and may not be used for contractual purposes. Specification provided for information only.