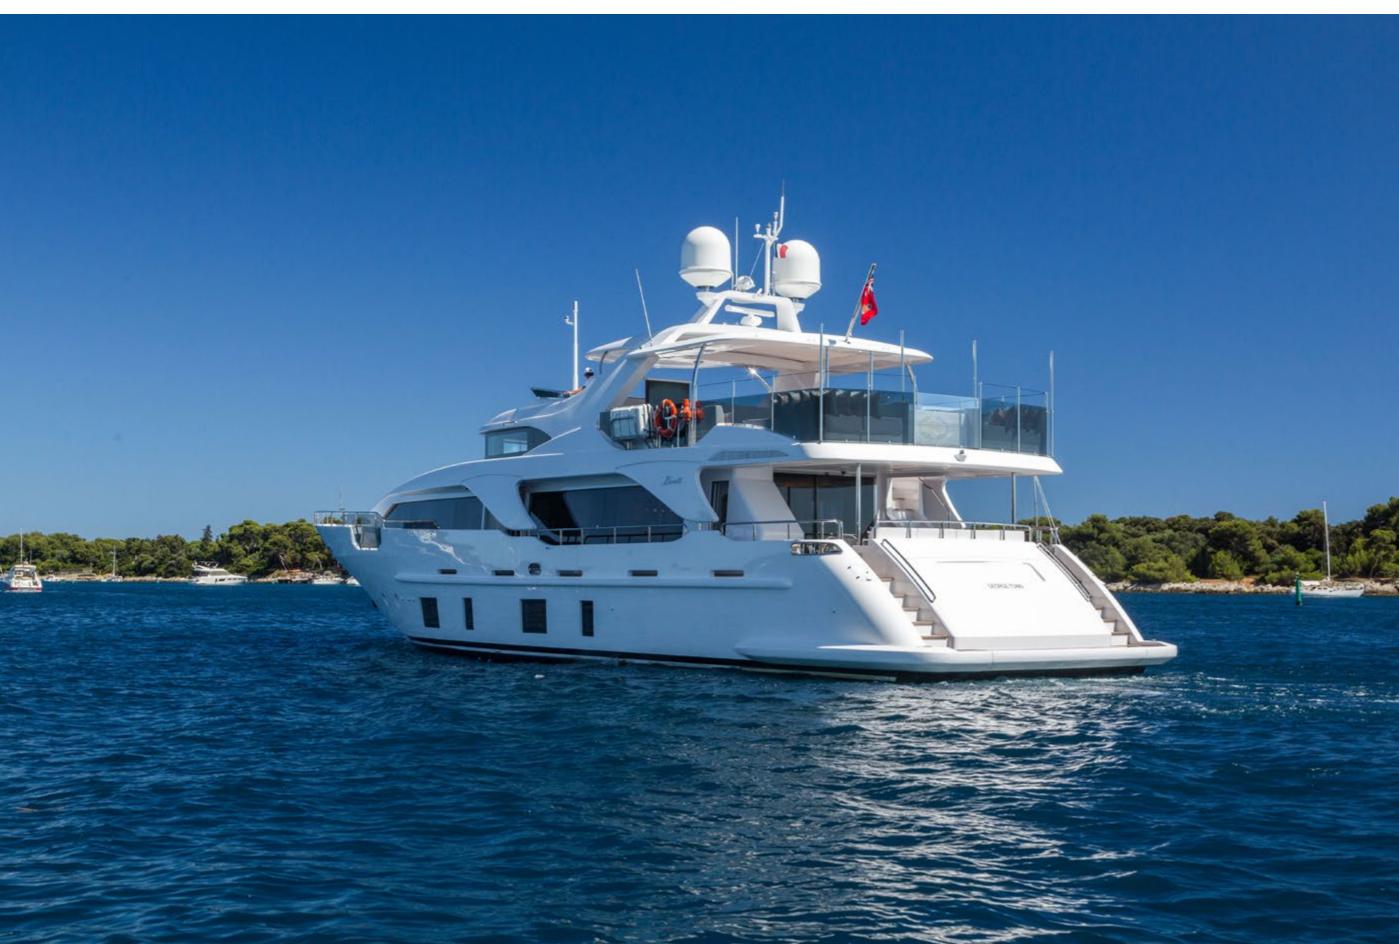

### YACHT FOR CHARTER | GALA | 28.32M / 92'11"

**CRUISING AREA WINTER** 

WEEKLY RATE HIGH

WEEKLY RATE LOW

| BUILDER       | BENETTI           |
|---------------|-------------------|
| BUILT / REFIT | 2014 / 2019       |
| BEAM          | 6.73M / 22'01″    |
| STATEROOMS    | 5                 |
| GUESTS        | 10                |
| CREW          | 5                 |
| SPEED         | 10 KNOTS / 13 MAX |