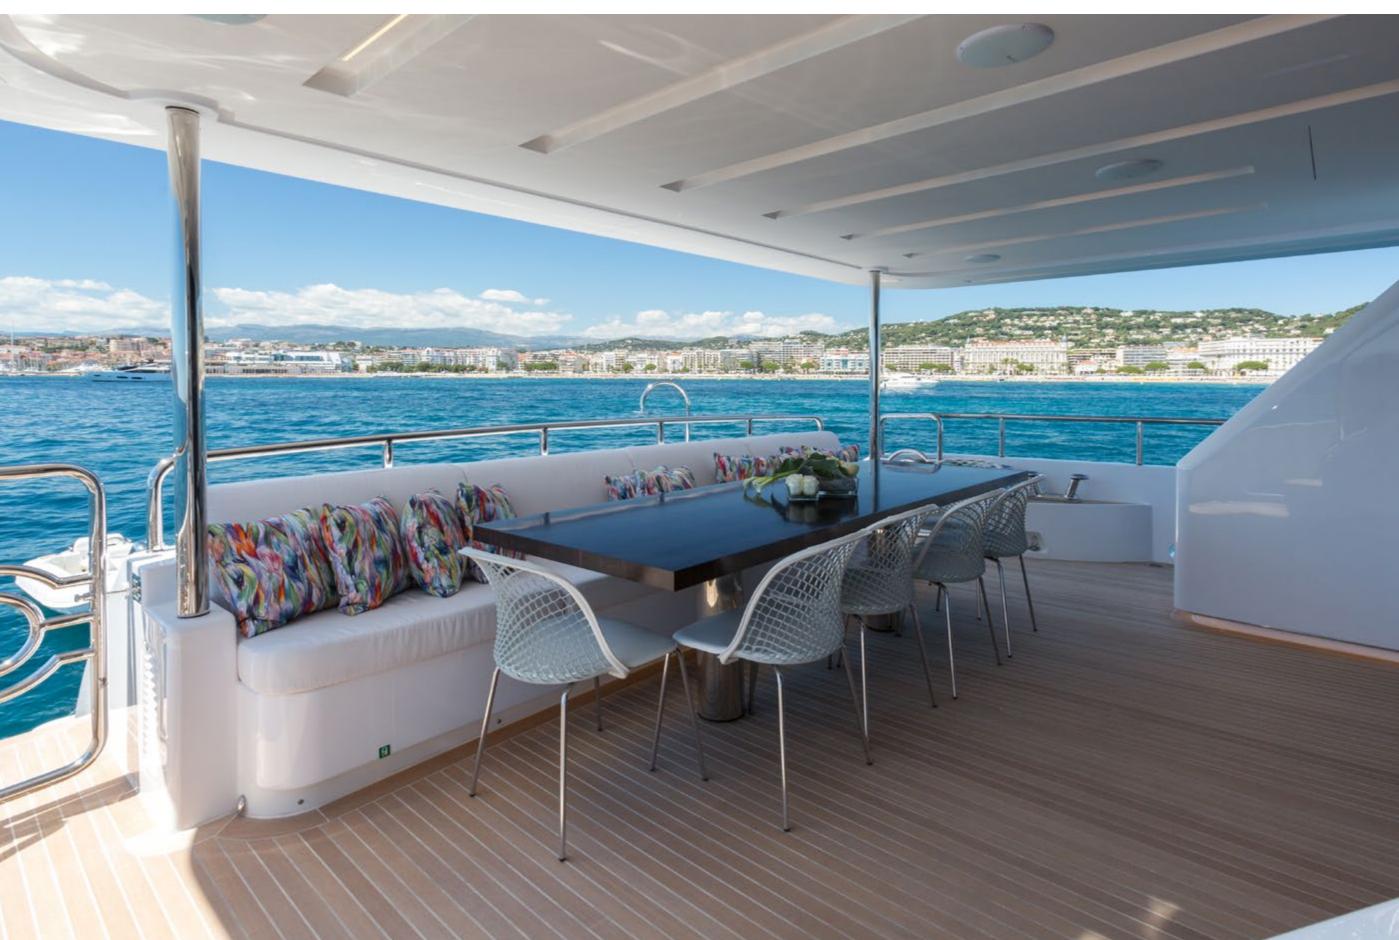

YACHT FOR CHARTER | GALA | 28.32M / 92'11" | MAIN AFT DECK | AL FRESCO DINING

YACHT FOR CHARTER | GALA | 28.32M / 92'11" | MAIN AFT DECK | AL FRESCO DINING