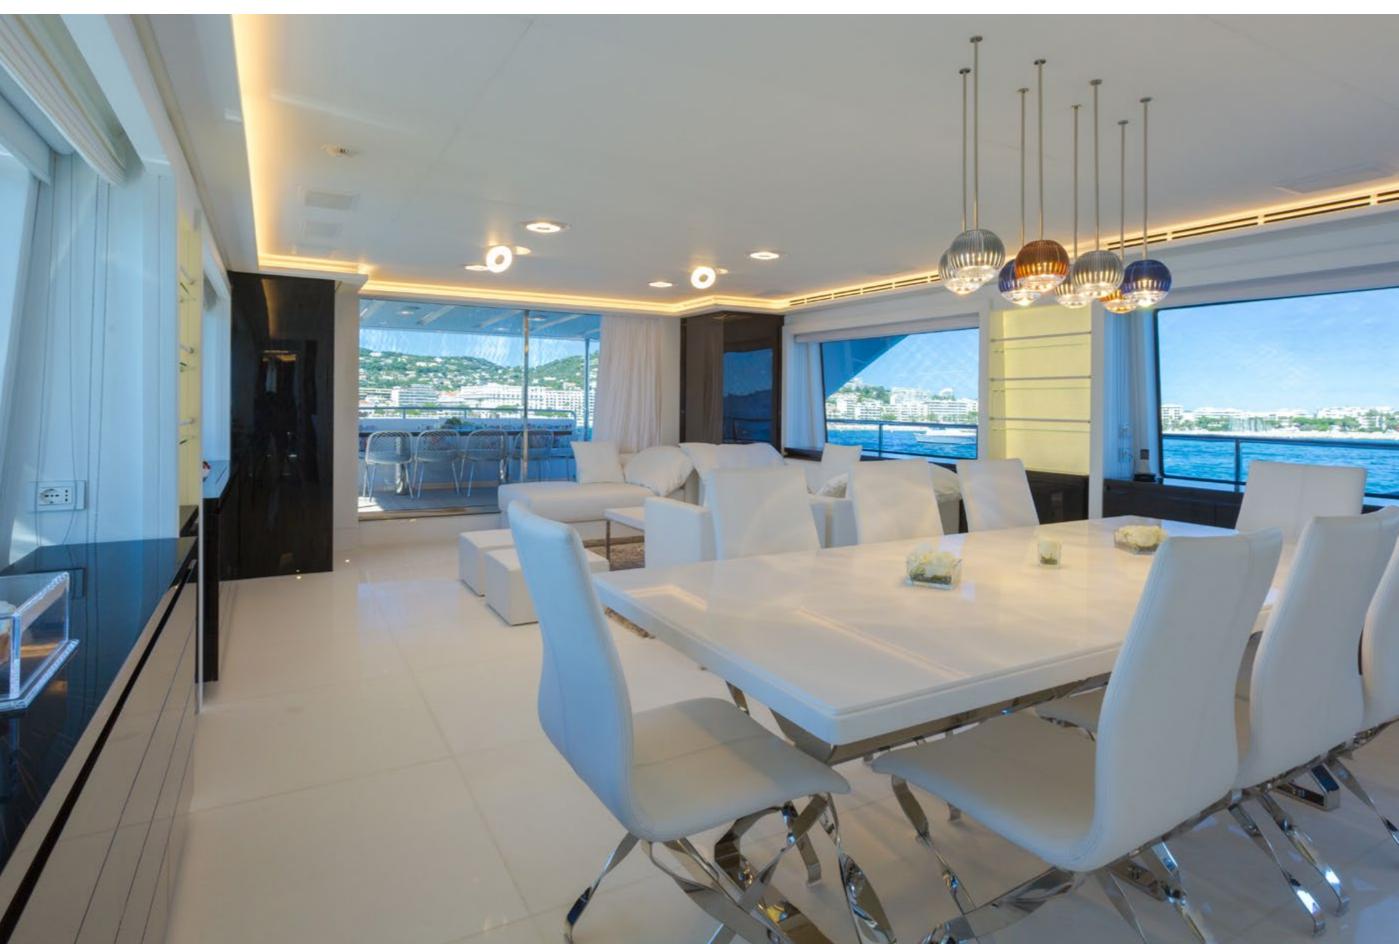

ttable experiences. Her standout sundeck is the ideal spot to while away the time with Jacuzzi, misting system and al fresco dining, while her contemporary interior features a full beam master suite – the perfect retreat after a long day relaxing."

Yachts offered are subject to availability. The particulars are believed to be correct but are not guaranteed and may not be used for contractual purposes. Specification provided for information only.



YACHT FOR CHARTER | GALA | 28.32M / 92'11" | MAIN AFT DECK | AL FRESCO DINING



YACHT FOR CHARTER | GALA | 28.32M / 92'11" | MAIN AFT DECK | AL FRESCO DINING



# YACHT FOR CHARTER | GALA | 28.32M / 92'11" | SIDE WALK



YACHT FOR CHARTER | GALA | 28.32M / 92'11" | MAIN SALON



# YACHT FOR CHARTER | GALA | 28.32M / 92'11" | MAIN DINING AREA



### YACHT FOR CHARTER | GALA | 28.32M / 92'11" | MASTER STATEROOM



# YACHT FOR CHARTER | GALA | 28.32M / 92'11" | MASTER ENSUITE



YACHT FOR CHARTER | GALA | 28.32M / 92'11" | MASTER STATEROOM | TV DETAIL



# YACHT FOR CHARTER | GALA | 28.32M / 92'11" | STAIRCASE TO GUEST STATEROOMS







### YACHT FOR CHARTER | GALA | 28.32M / 92'11" | PORTSIDE VIP VANITY



# YACHT FOR CHARTER | GALA | 28.32M / 92'11" | GUEST STATEROOM - PORTSIDE





YACHT FOR CHARTER | GALA | 28.32M / 92'11" | SUNDECK | LOUNGING AREA



# YACHT FOR CHARTER | GALA | 28.32M / 92'11" | SUNDECK | JACUZZI



### YACHT FOR CHARTER | GALA | 28.32M / 92'11" | SUNDECK | REFRESHING MISTER



### YACHT FOR CHARTER | GALA | 28.32M / 92'11" | SUNDECK | JACUZZI



YACHT FOR CHARTER | GALA | 28.32M / 92'11" | SUNDECK | TV DETA