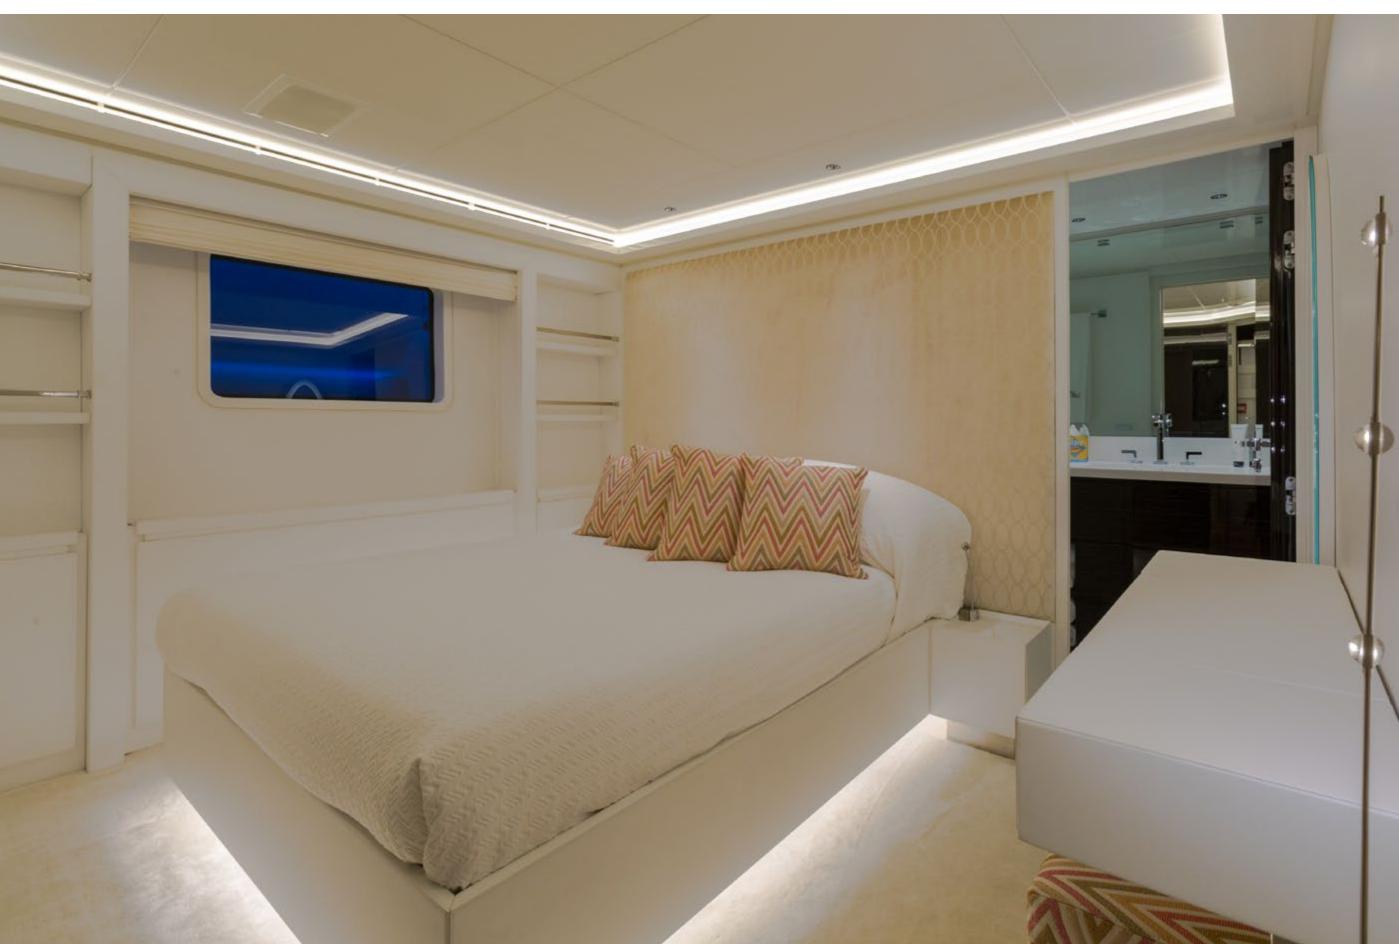

# YACHT FOR CHARTER | GALA | 28.32M / 92'11" | GUEST STATEROOM - PORTSIDE

YACHT FOR CHARTER | GALA | 28.32M / 92'11" | SUNDECK | LOUNGING AREA