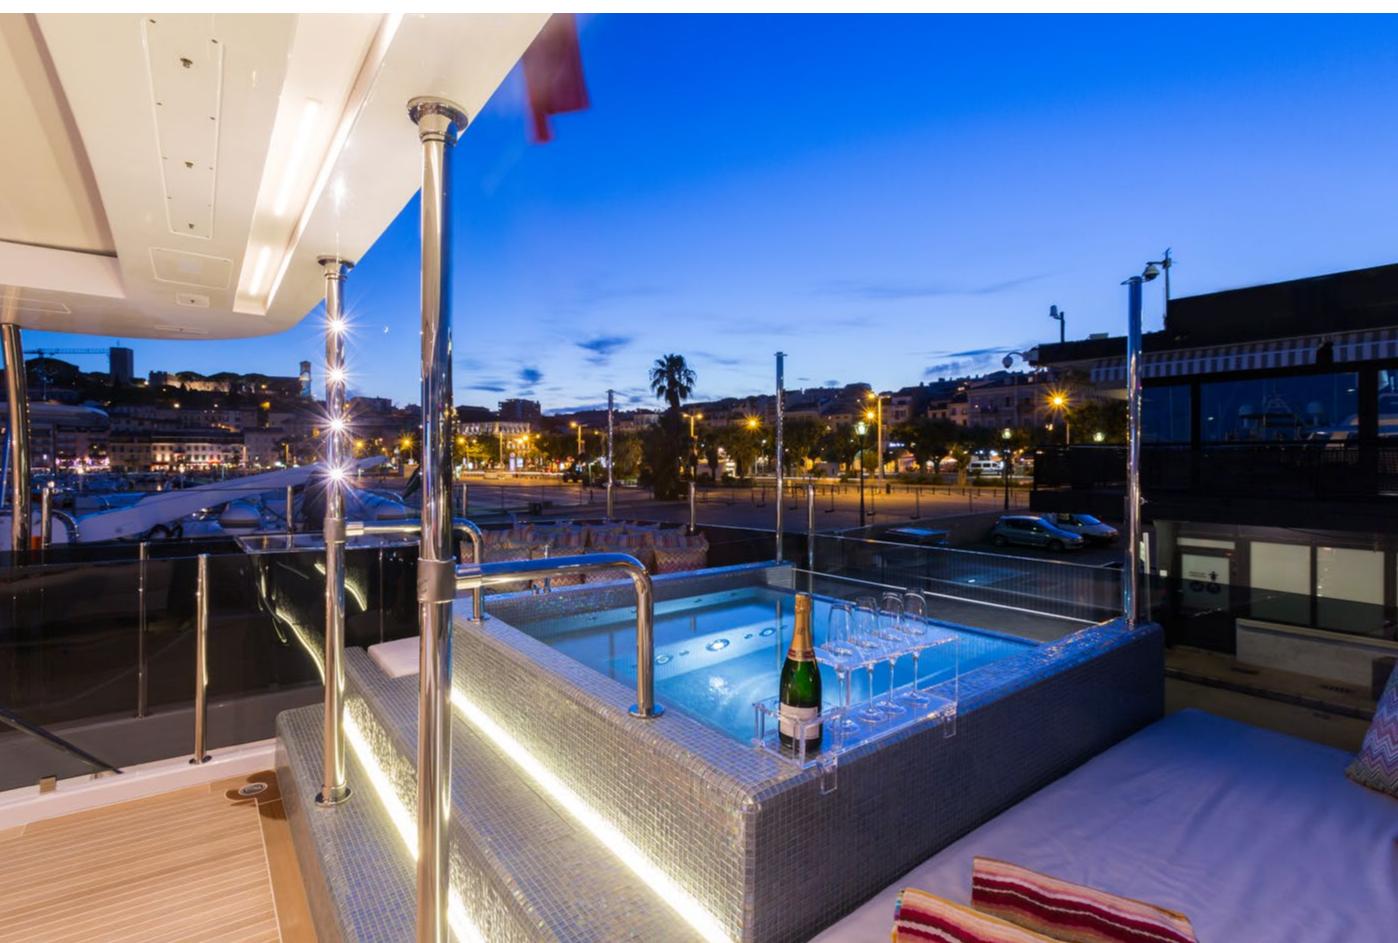

# YACHT FOR CHARTER | GALA | 28.32M / 92'11" | SUNDECK | JACUZZI

### YACHT FOR CHARTER | GALA | 28.32M / 92'11" | SUNDECK | JACUZZI

YACHT FOR CHARTER | GALA | 28.32M / 92'11" | SUNDECK | TV DETAIL