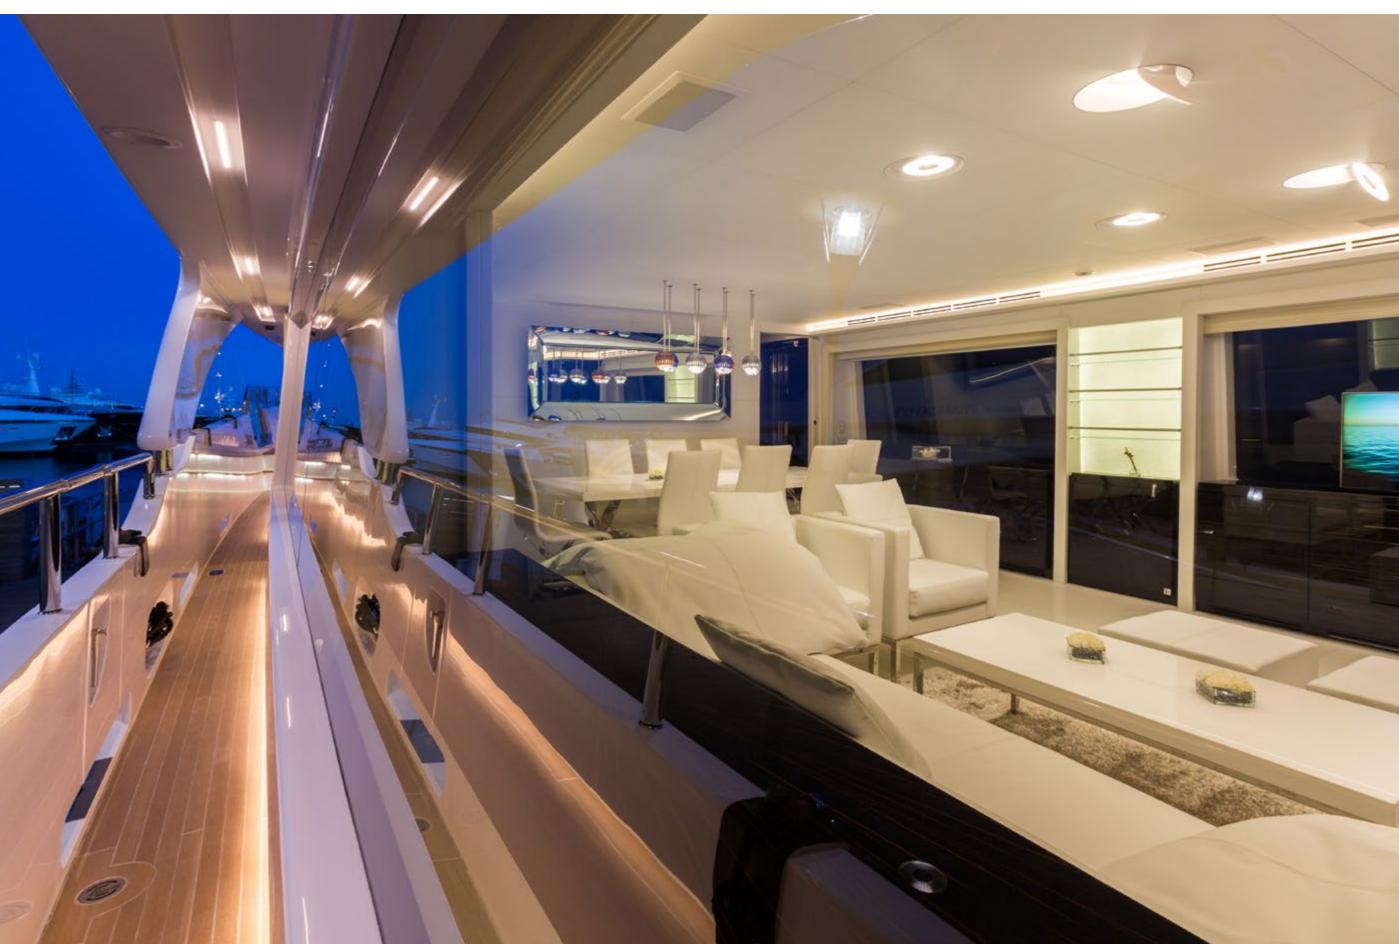

# YACHT FOR CHARTER | GALA | 28.32M / 92'11" | SIDE WALK

YACHT FOR CHARTER | GALA | 28.32M / 92'11" | MAIN SALON