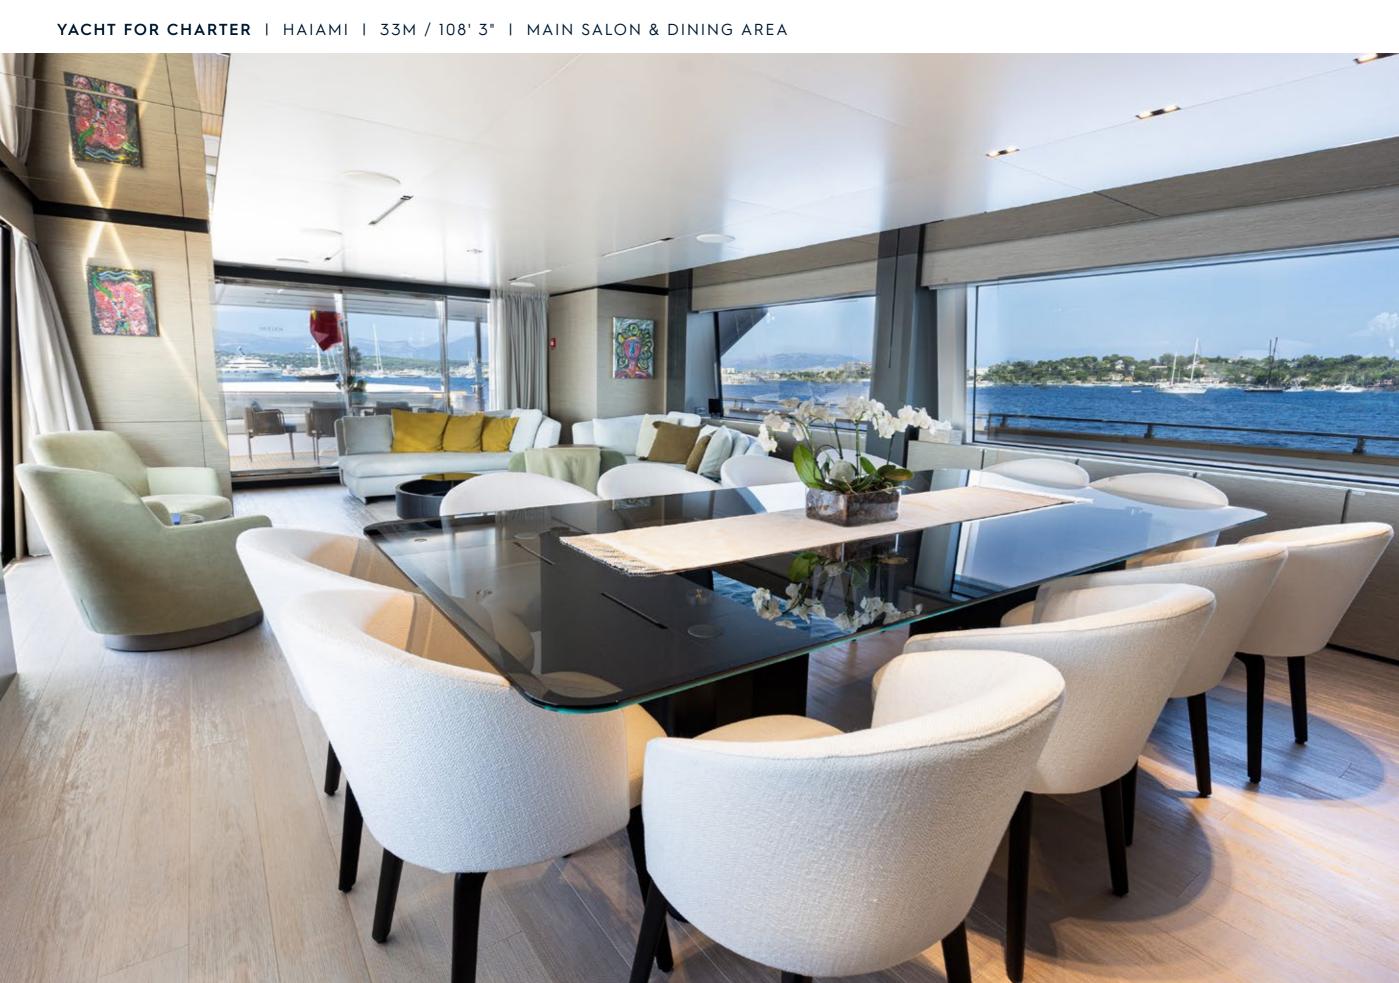

## **EXPERT'S VIEW**

Luminous, elegant, contemporary, HAIAMI comes with an ample salon with the patented Dual Mode Transom (DMT) system. It expands the living and entertainment spaces to enjoy the stern area to the full.

Designed with a great sundeck including a hot tub and lounging area, HAIAMI is a full family-friendly charter yacht. Enjoy alfresco dinners on the upper deck, with a large table fitting up to 12 guests.