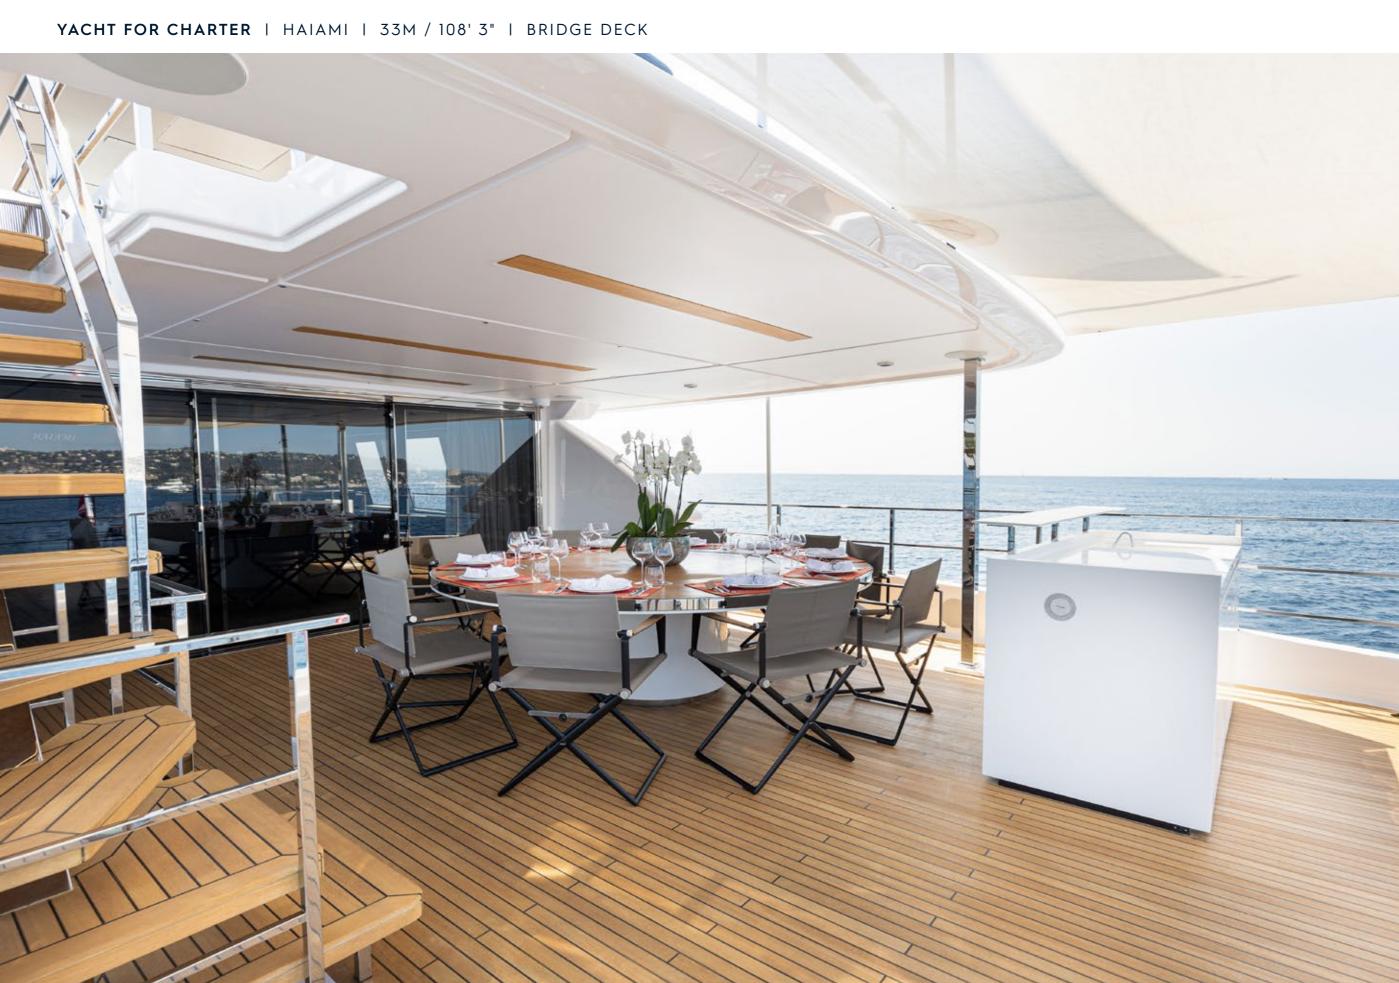

Designed with a great sundeck including a hot tub and lounging area, HAIAMI is a full family-friendly charter yacht. Enjoy alfresco dinners on the upper deck, with a large table fitting up to 12 guests.