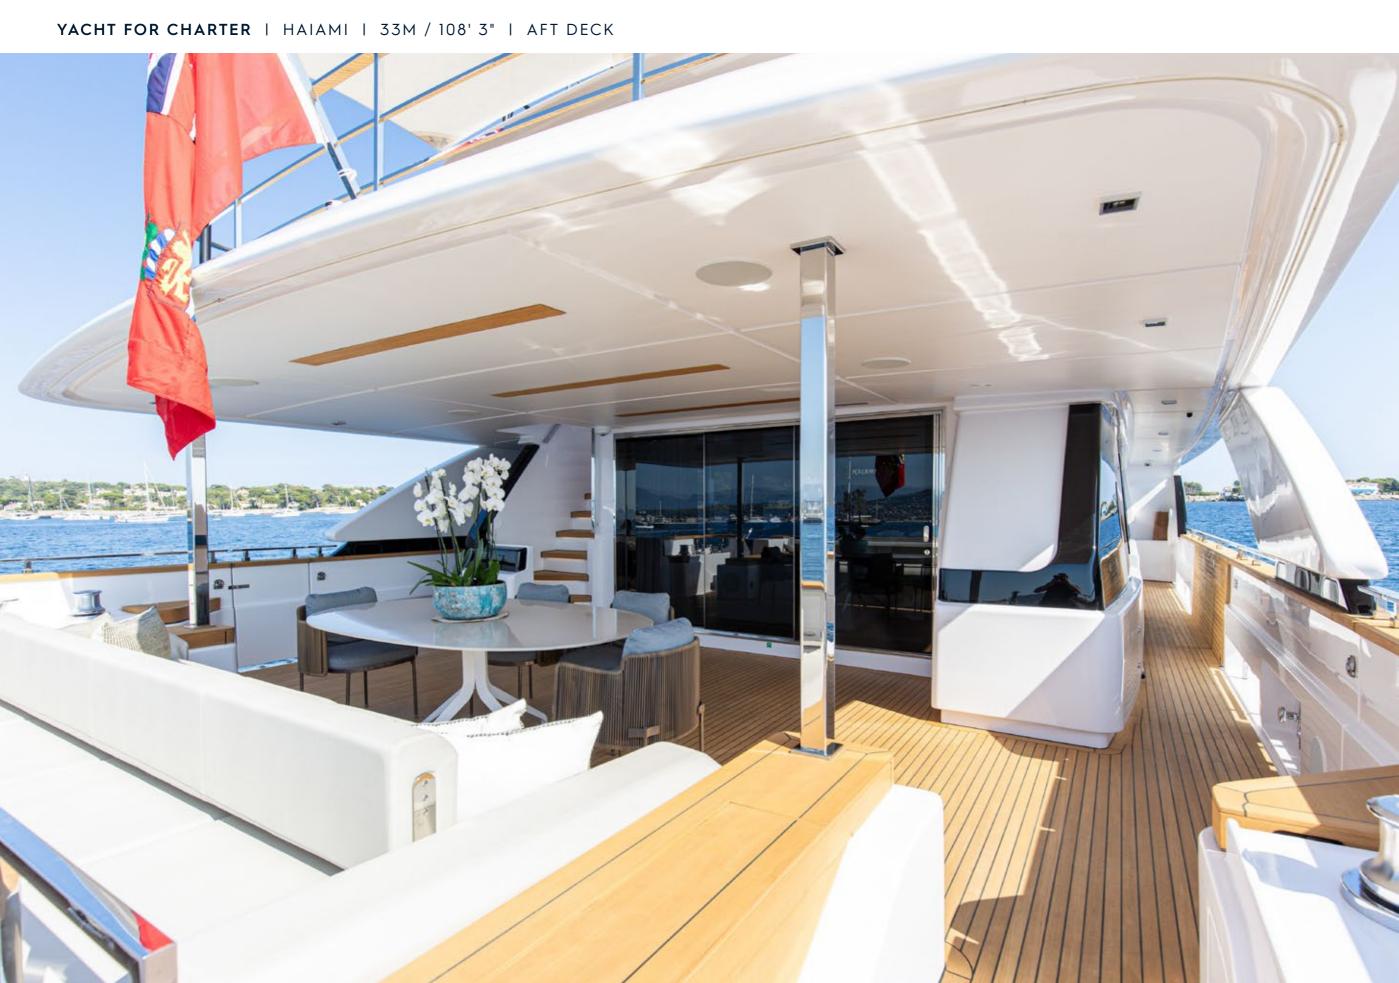

## **EXPERT'S VIEW**

Luminous, elegant, contemporary, HAIAMI comes with an ample salon with the patented Dual Mode Transom (DMT) system. It expands the living and entertainment spaces to enjoy the stern area to the full.

Designed with a great sundeck including a hot tub and lounging area, HAIAMI is a full family-friendly charter yacht. Enjoy alfresco dinners on the upper deck, with a large table fitting up to 12 guests.