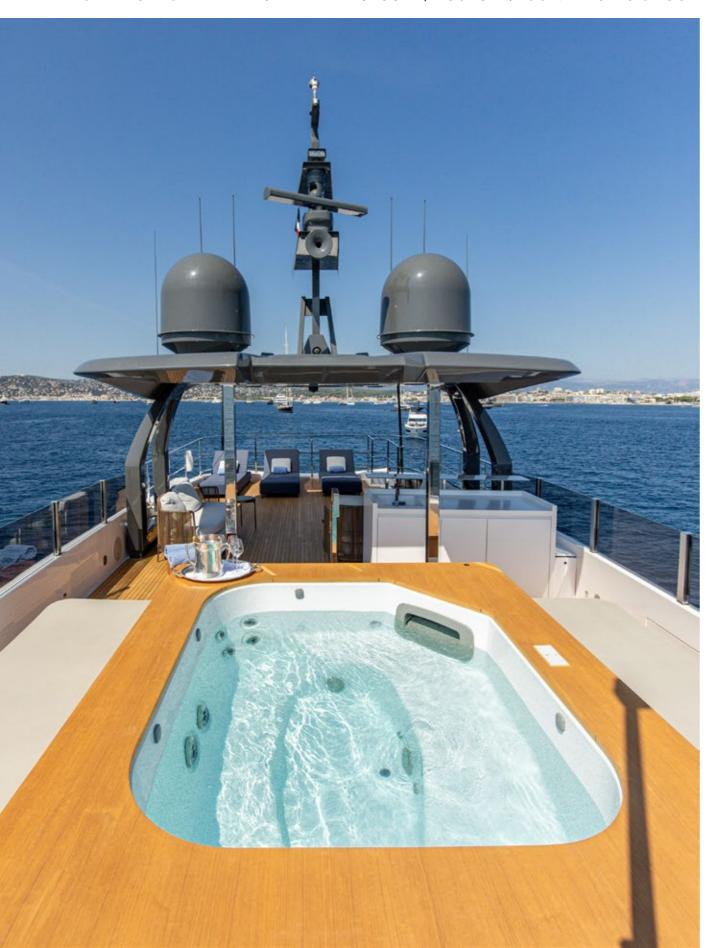

Designed with a great sundeck including a hot tub and lounging area, HAIAMI is a full family-friendly charter yacht. Enjoy alfresco dinners on the upper deck, with a large table fitting up to 12 guests.