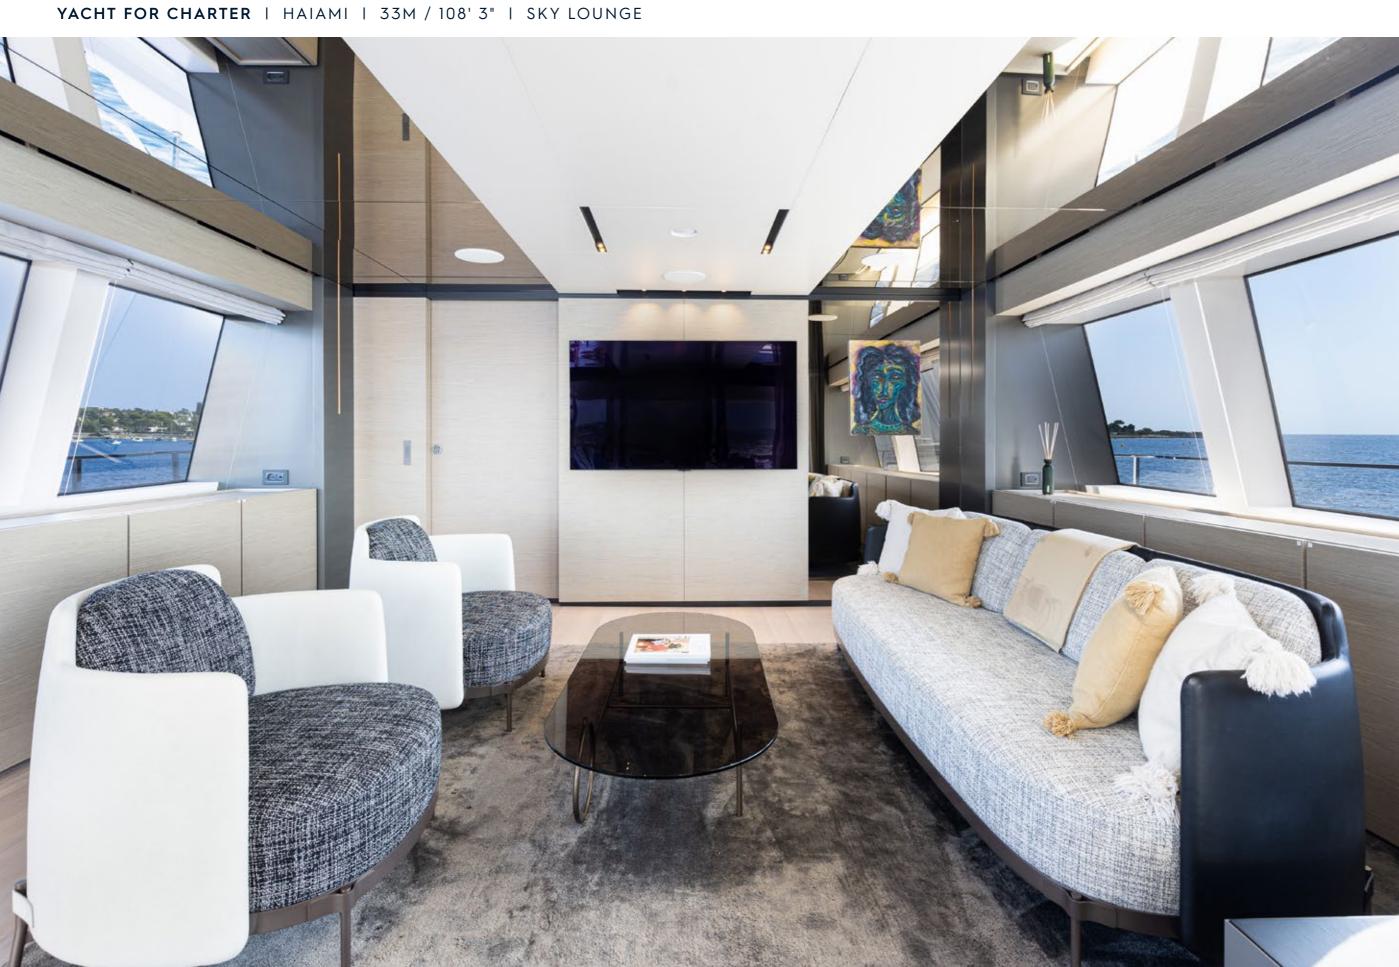

## **EXPERT'S VIEW**

Luminous, elegant, contemporary, HAIAMI comes with an ample salon with the patented Dual Mode Transom (DMT) system. It expands the living and entertainment spaces to enjoy the stern area to the full.