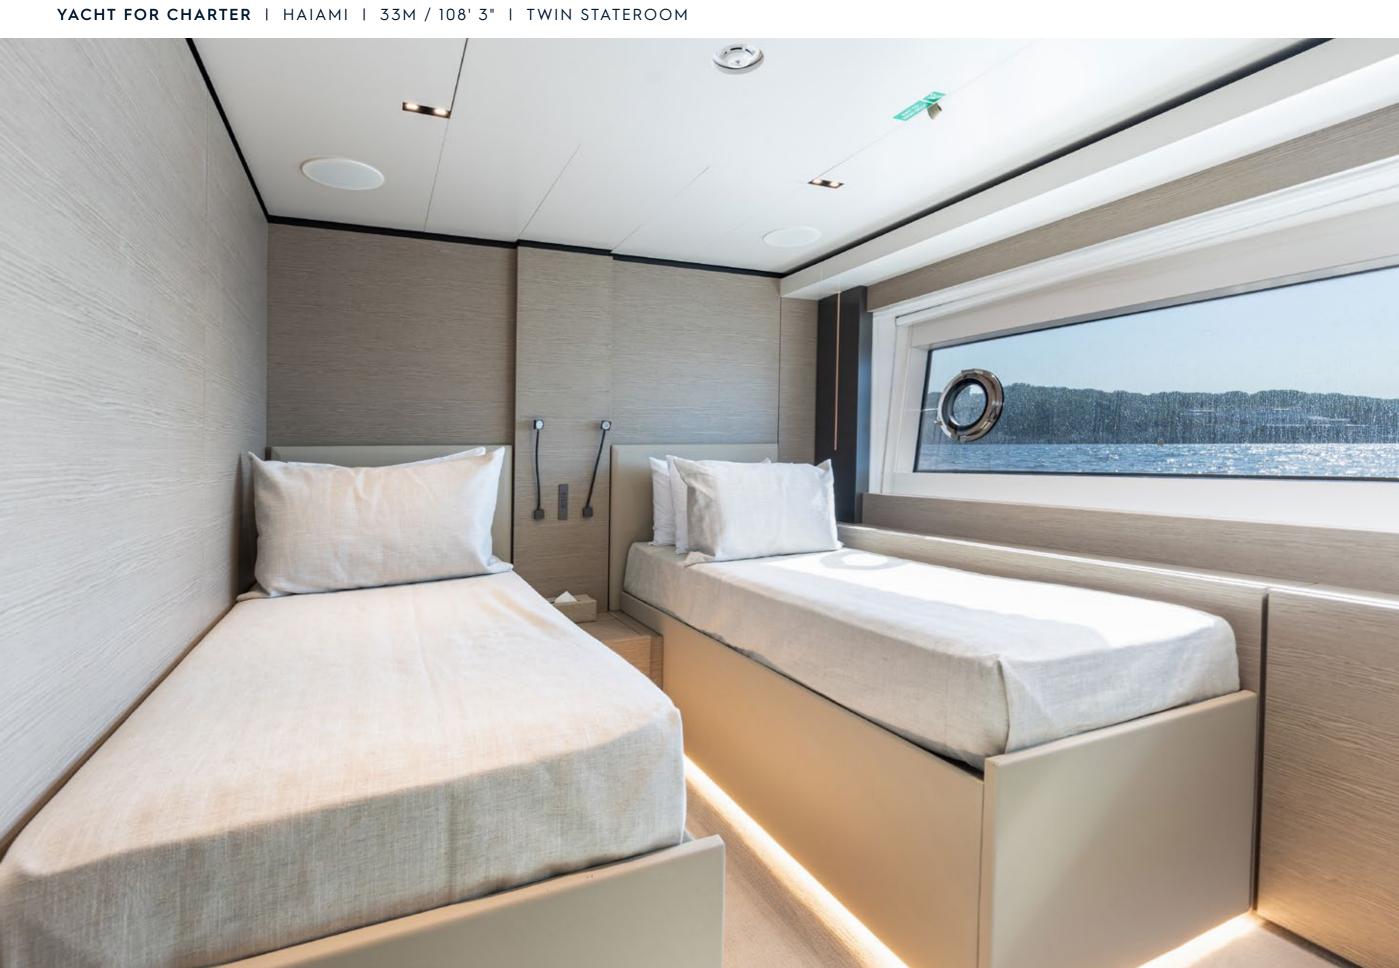

A WINTER | UNAVAILABLE        |
|                      |                    |
| WEEKLY RATE HIGH     | € 138,000          |

## **EXPERT'S VIEW**

Luminous, elegant, contemporary, HAIAMI comes with an ample salon with the patented Dual Mode Transom (DMT) system. It expands the living and entertainment spaces to enjoy the stern area to the full.

Designed with a great sundeck including a hot tub and lounging area, HAIAMI is a full family-friendly charter yacht. Enjoy alfresco dinners on the upper deck, with a large table fitting up to 12 guests.

Yachts offered are subject to availability. The particulars are believed to be correct but are not guaranteed and may not be used for contractual purposes. Specification provided for information only.























































































## **TENDERS & TOYS**

TENDER WILLIAMS 505

JET SKI SPARK

2 X SEA BOBS

2 X PADDLE BOARDS

WAKEBOARD

WATER SKI FOR CHILDREN

TOWABLES - INFLATABLE FOR 3 PERSONS (SOFA SHAPE)

SWIMMING ACCESSORIES - MASK, SNORKELS, FLIPPERS

FISHING EQUIPMENT

Yachts offered are subject to availability. The particulars are believed to be correct but are not guaranteed and may not be used for contractual purposes. Specification provided for information only.



## **UPPER DECK**



LOWER DECK