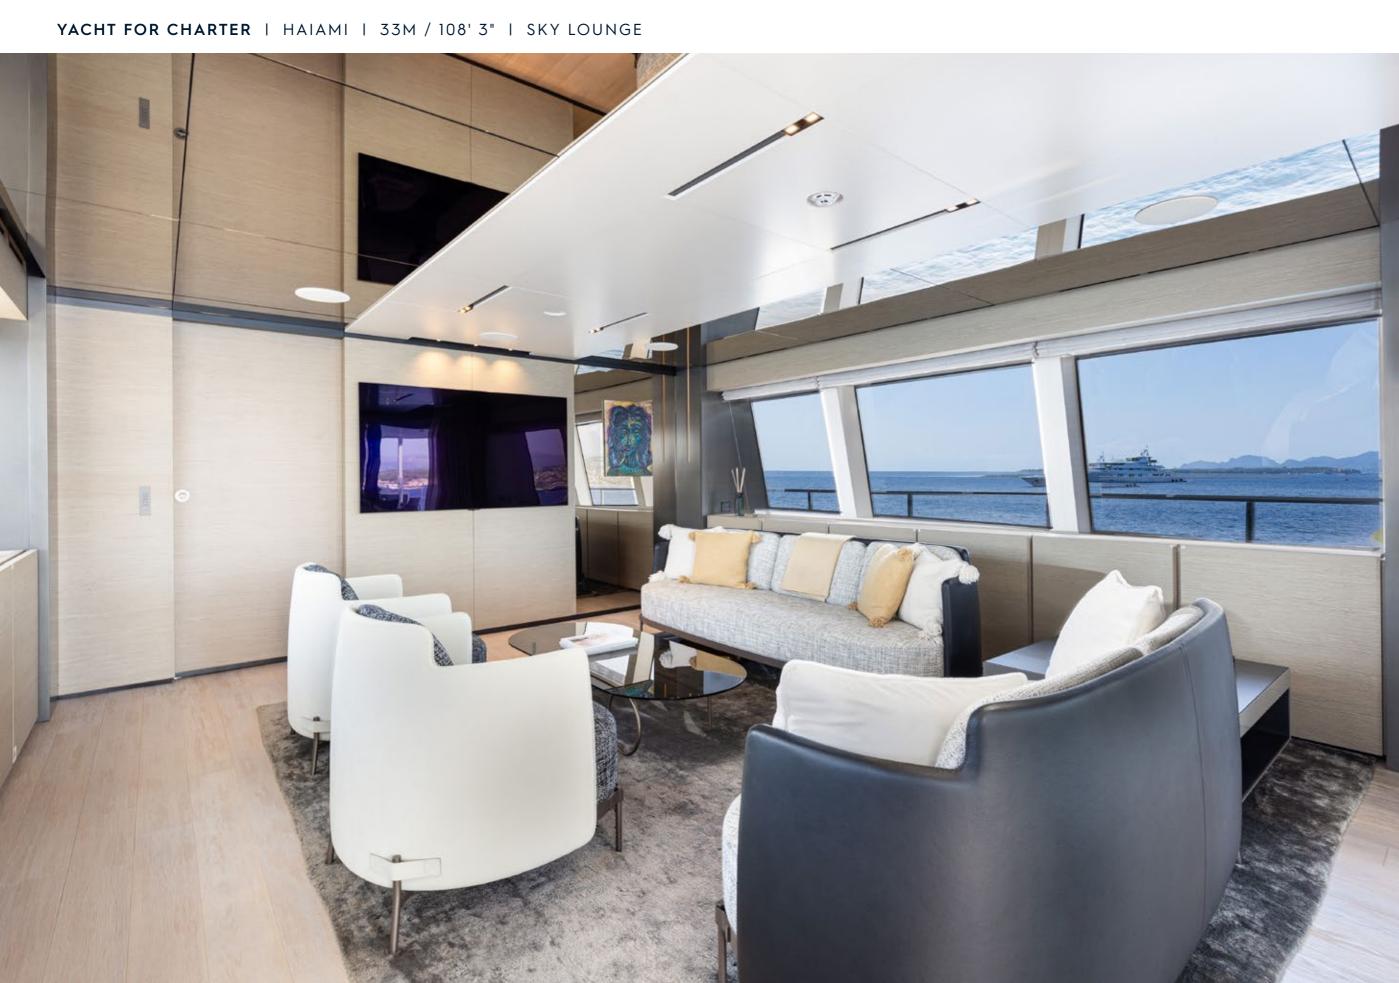

## **EXPERT'S VIEW**

Luminous, elegant, contemporary, HAIAMI comes with an ample salon with the patented Dual Mode Transom (DMT) system. It expands the living and entertainment spaces to enjoy the stern area to the full.