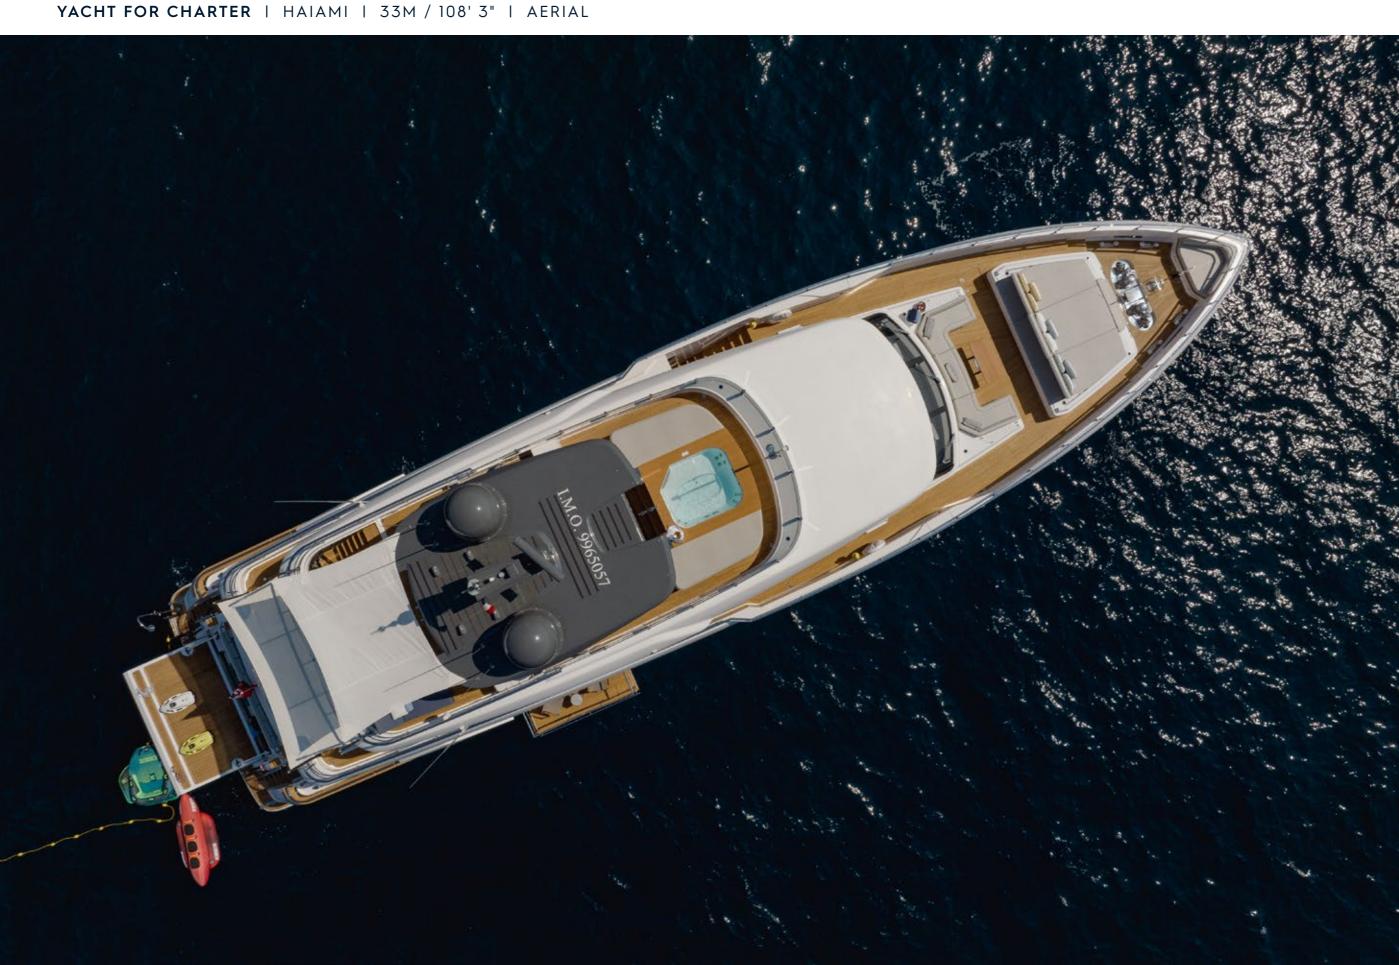

## **EXPERT'S VIEW**

Luminous, elegant, contemporary, HAIAMI comes with an ample salon with the patented Dual Mode Transom (DMT) system. It expands the living and entertainment spaces to enjoy the stern area to the full.

Designed with a great sundeck including a hot tub and lounging area, HAIAMI is a full family-friendly charter yacht. Enjoy alfresco dinners on the upper deck, with a large table fitting up to 12 guests.