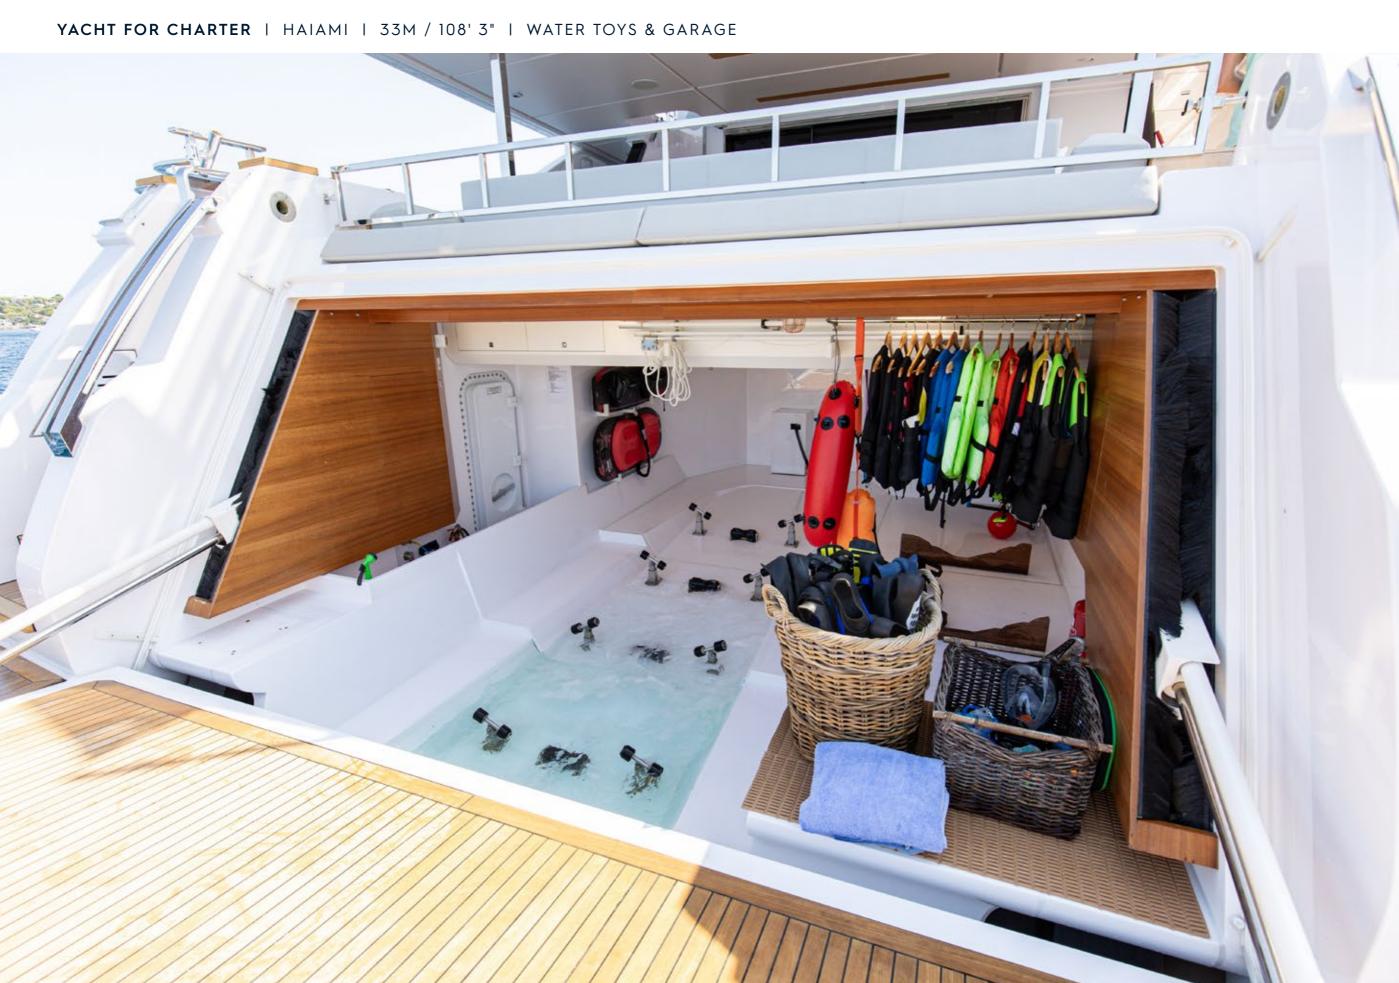

## **TENDERS & TOYS**

TENDER WILLIAMS 505

JET SKI SPARK

2 X SEA BOBS

2 X PADDLE BOARDS

WAKEBOARD

WATER SKI FOR CHILDREN

TOWABLES - INFLATABLE FOR 3 PERSONS (SOFA SHAPE)

SWIMMING ACCESSORIES - MASK, SNORKELS, FLIPPERS

FISHING EQUIPMENT

Yachts offered are subject to availability. The particulars are believed to be correct but are not guaranteed and may not be used for contractual purposes. Specification provided for information only.