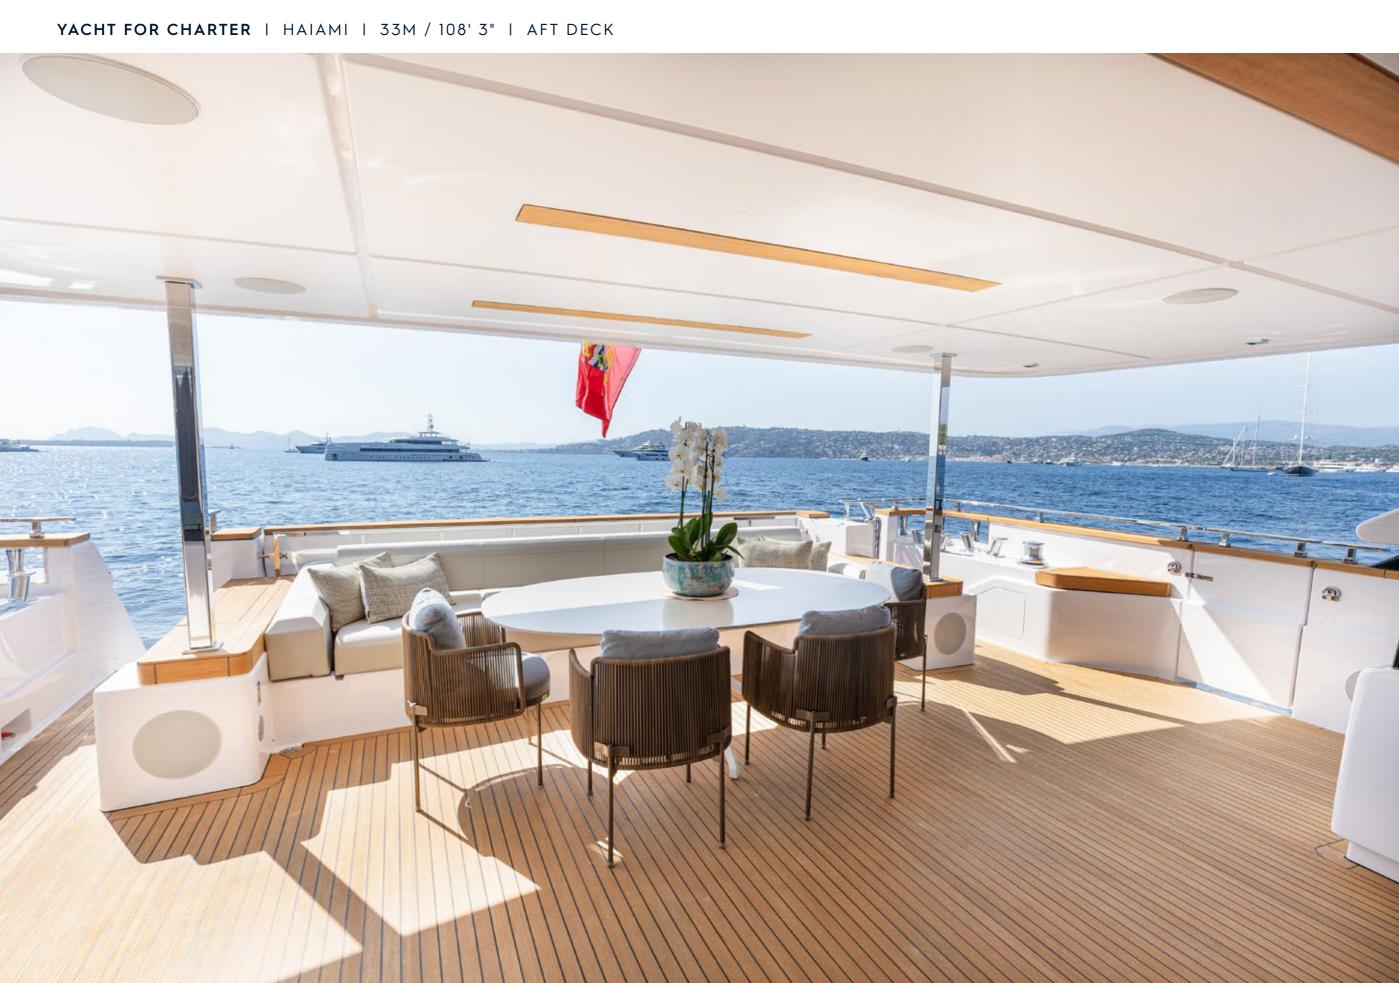

## **EXPERT'S VIEW**

Luminous, elegant, contemporary, HAIAMI comes with an ample salon with the patented Dual Mode Transom (DMT) system. It expands the living and entertainment spaces to enjoy the stern area to the full.