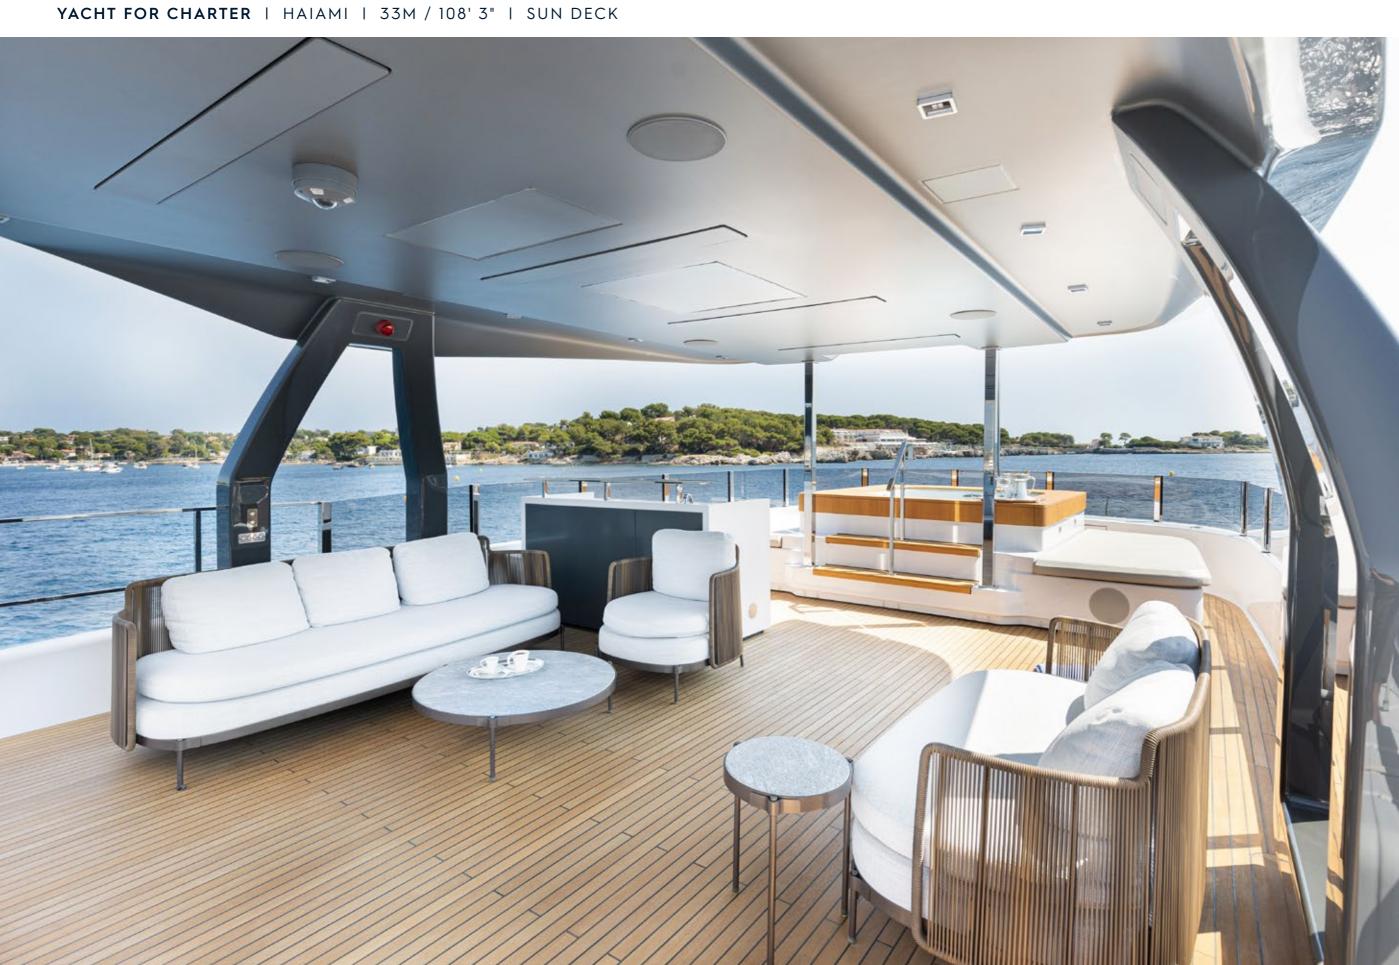

Designed with a great sundeck including a hot tub and lounging area, HAIAMI is a full family-friendly charter yacht. Enjoy alfresco dinners on the upper deck, with a large table fitting up to 12 guests.