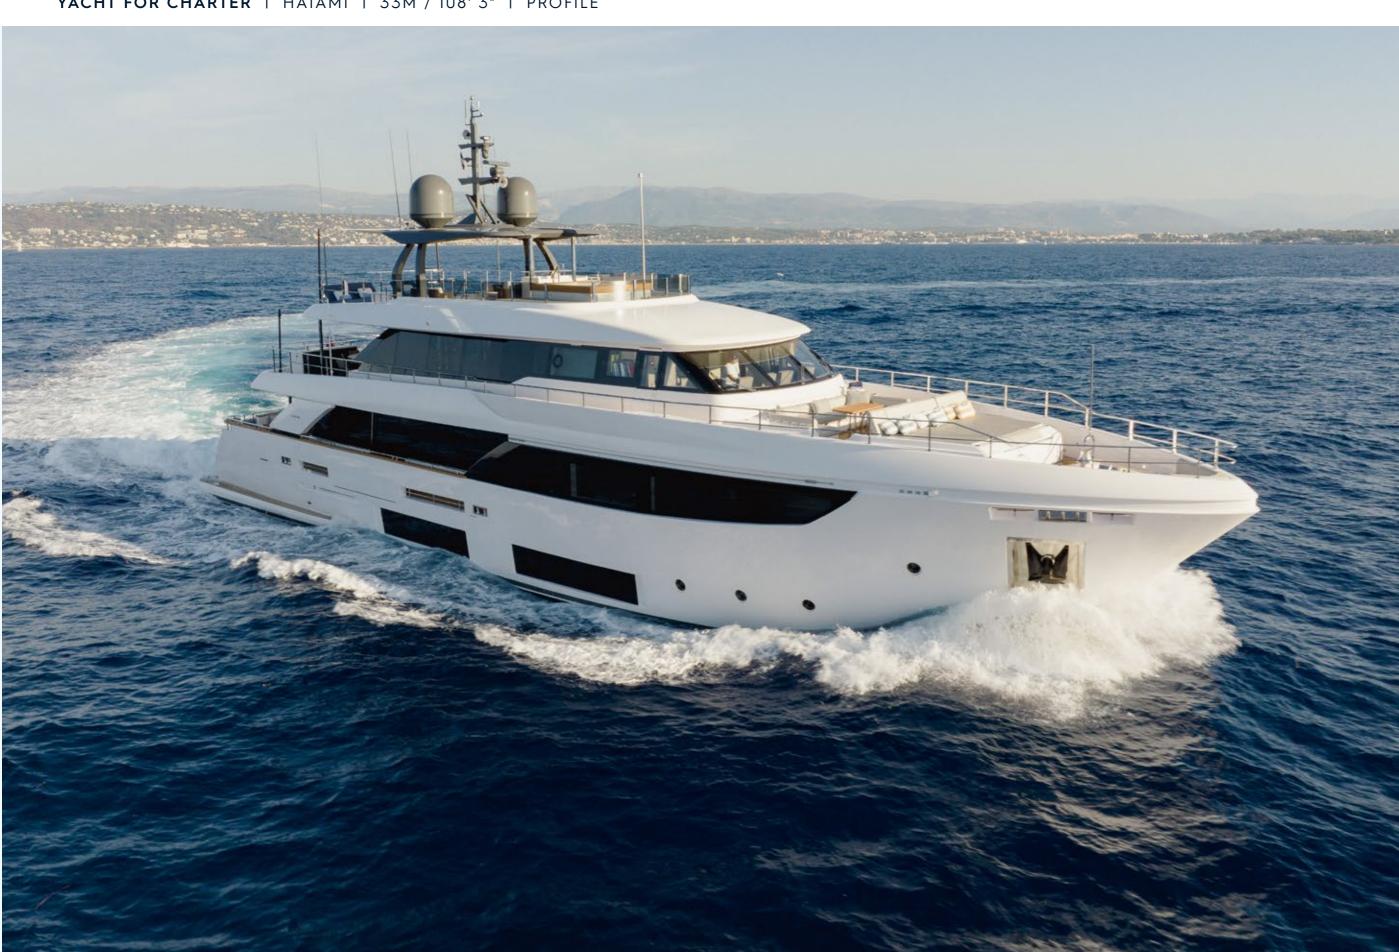

## **EXPERT'S VIEW**

Luminous, elegant, contemporary, HAIAMI comes with an ample salon with the patented Dual Mode Transom (DMT) system. It expands the living and entertainment spaces to enjoy the stern area to the full.

Designed with a great sundeck including a hot tub and lounging area, HAIAMI is a full family-friendly charter yacht. Enjoy alfresco dinners on the upper deck, with a large table fitting up to 12 guests.