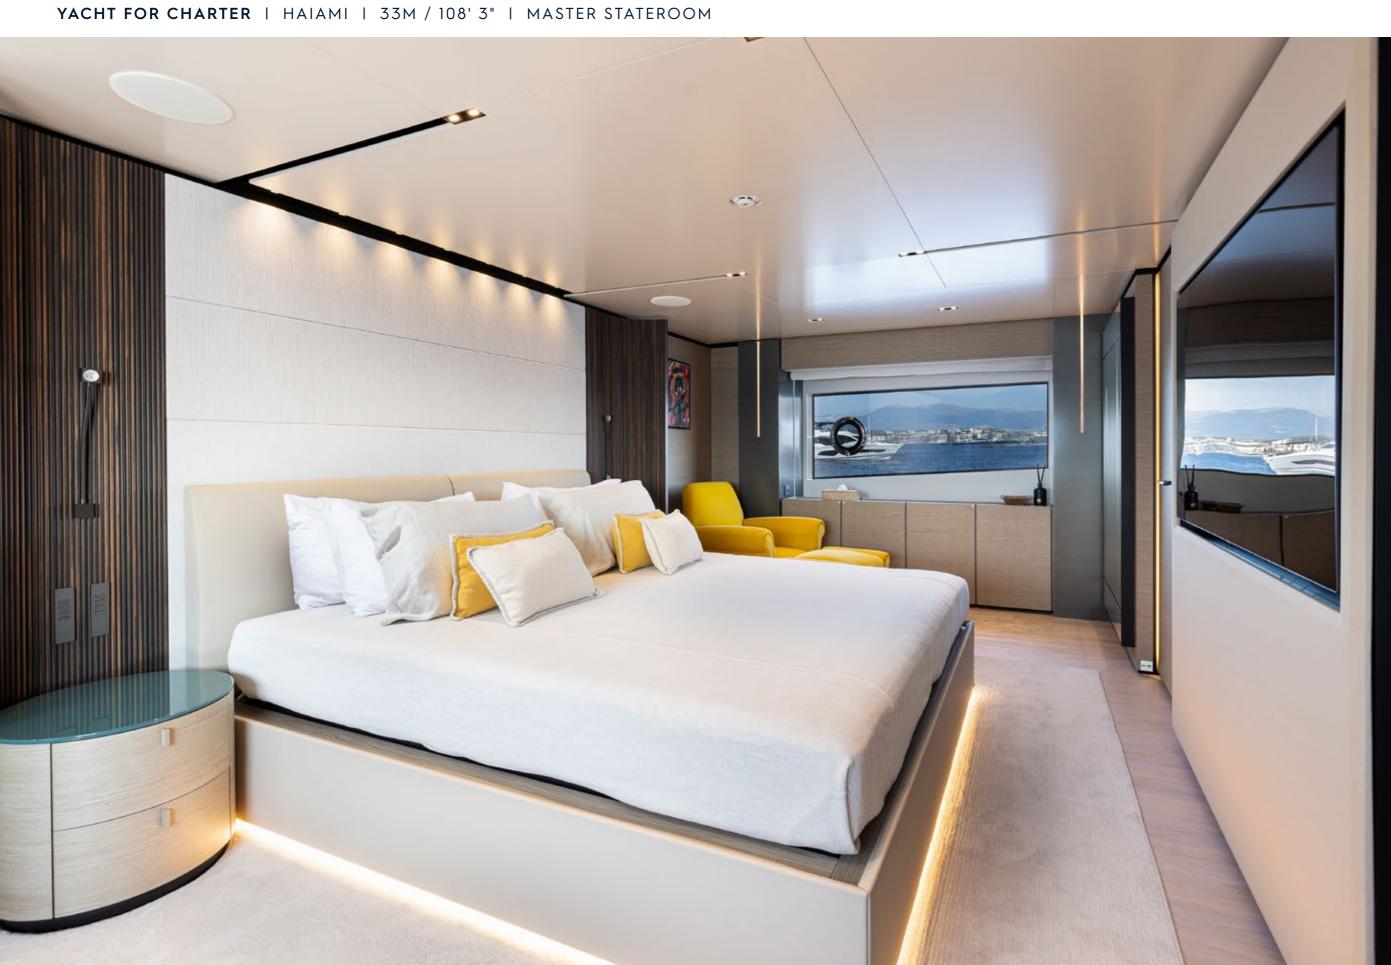

## **EXPERT'S VIEW**

Luminous, elegant, contemporary, HAIAMI comes with an ample salon with the patented Dual Mode Transom (DMT) system. It expands the living and entertainment spaces to enjoy the stern area to the full.