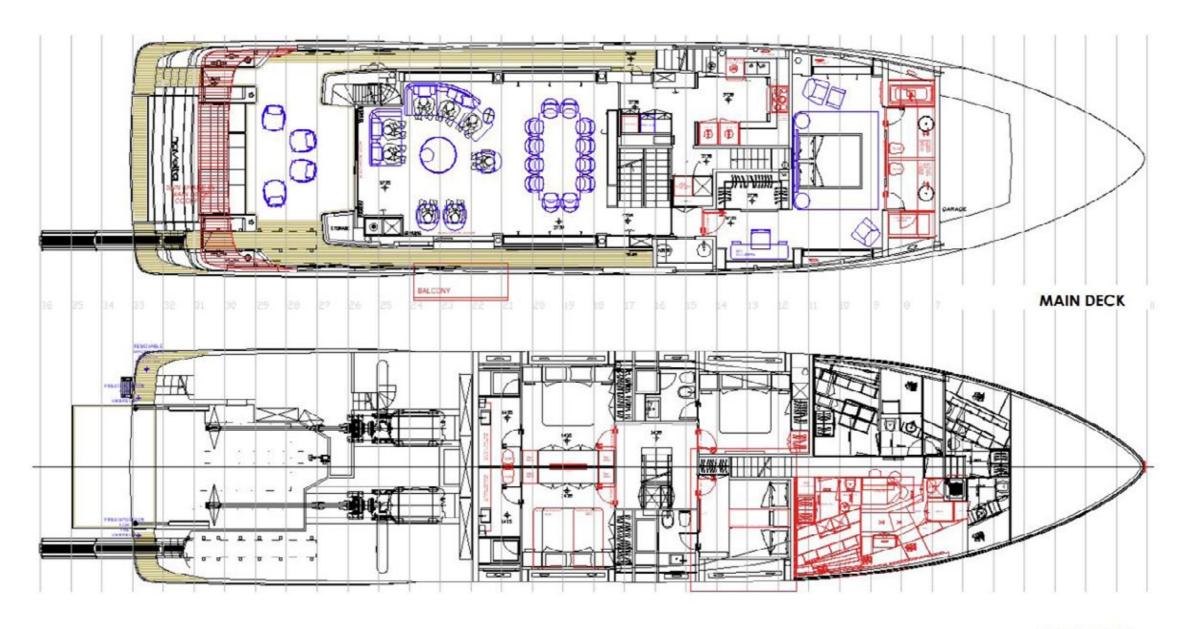

## **EXPERT'S VIEW**

Luminous, elegant, contemporary, HAIAMI comes with an ample salon with the patented Dual Mode Transom (DMT) system. It expands the living and entertainment spaces to enjoy the stern area to the full.

## **UPPER DECK**

LOWER DECK