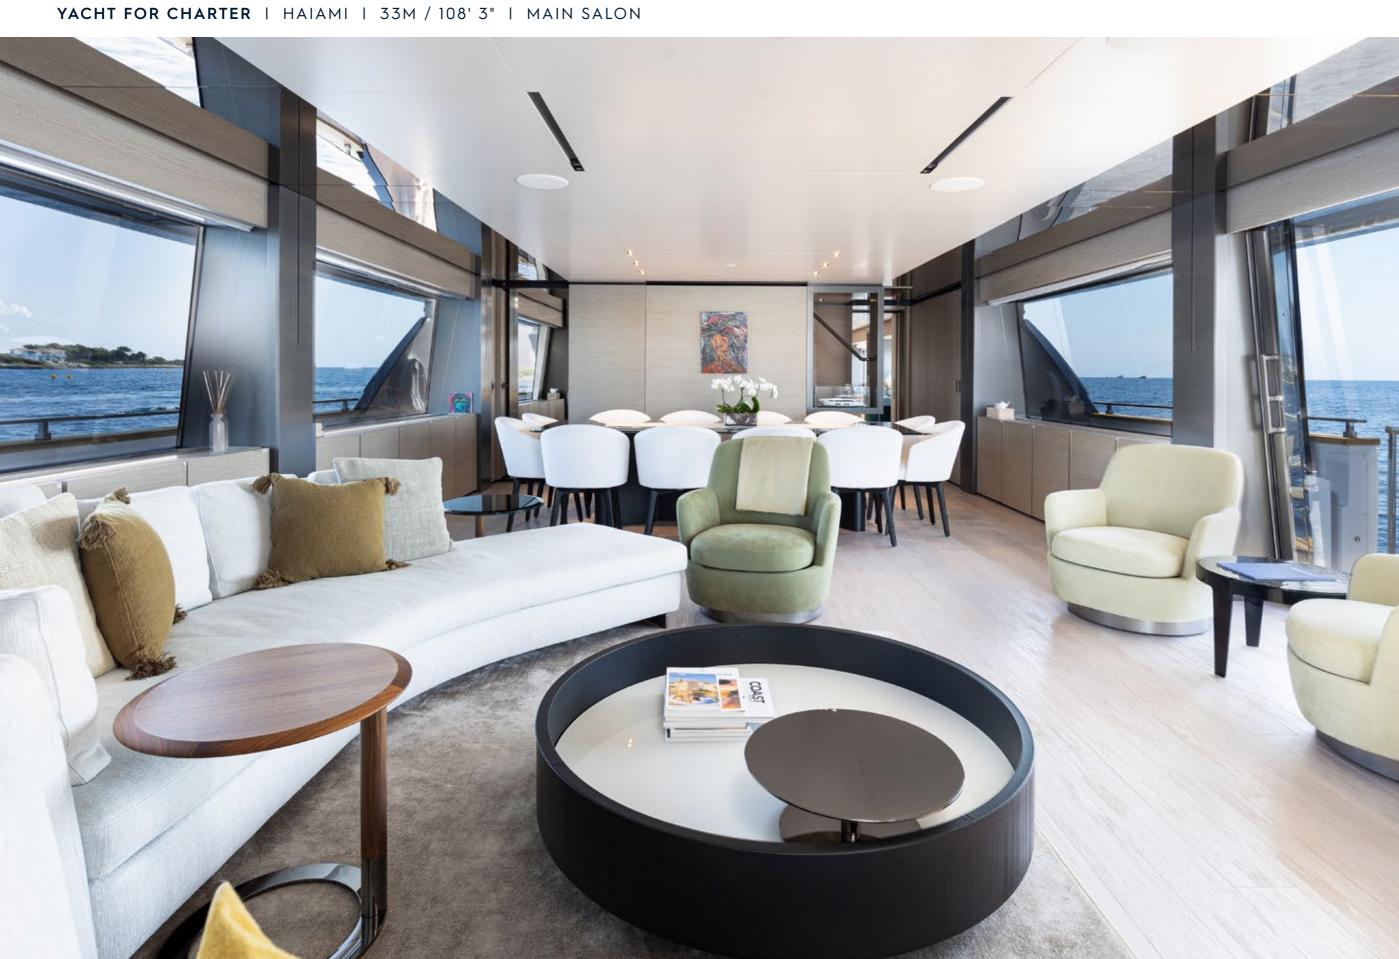

## **EXPERT'S VIEW**

Luminous, elegant, contemporary, HAIAMI comes with an ample salon with the patented Dual Mode Transom (DMT) system. It expands the living and entertainment spaces to enjoy the stern area to the full.