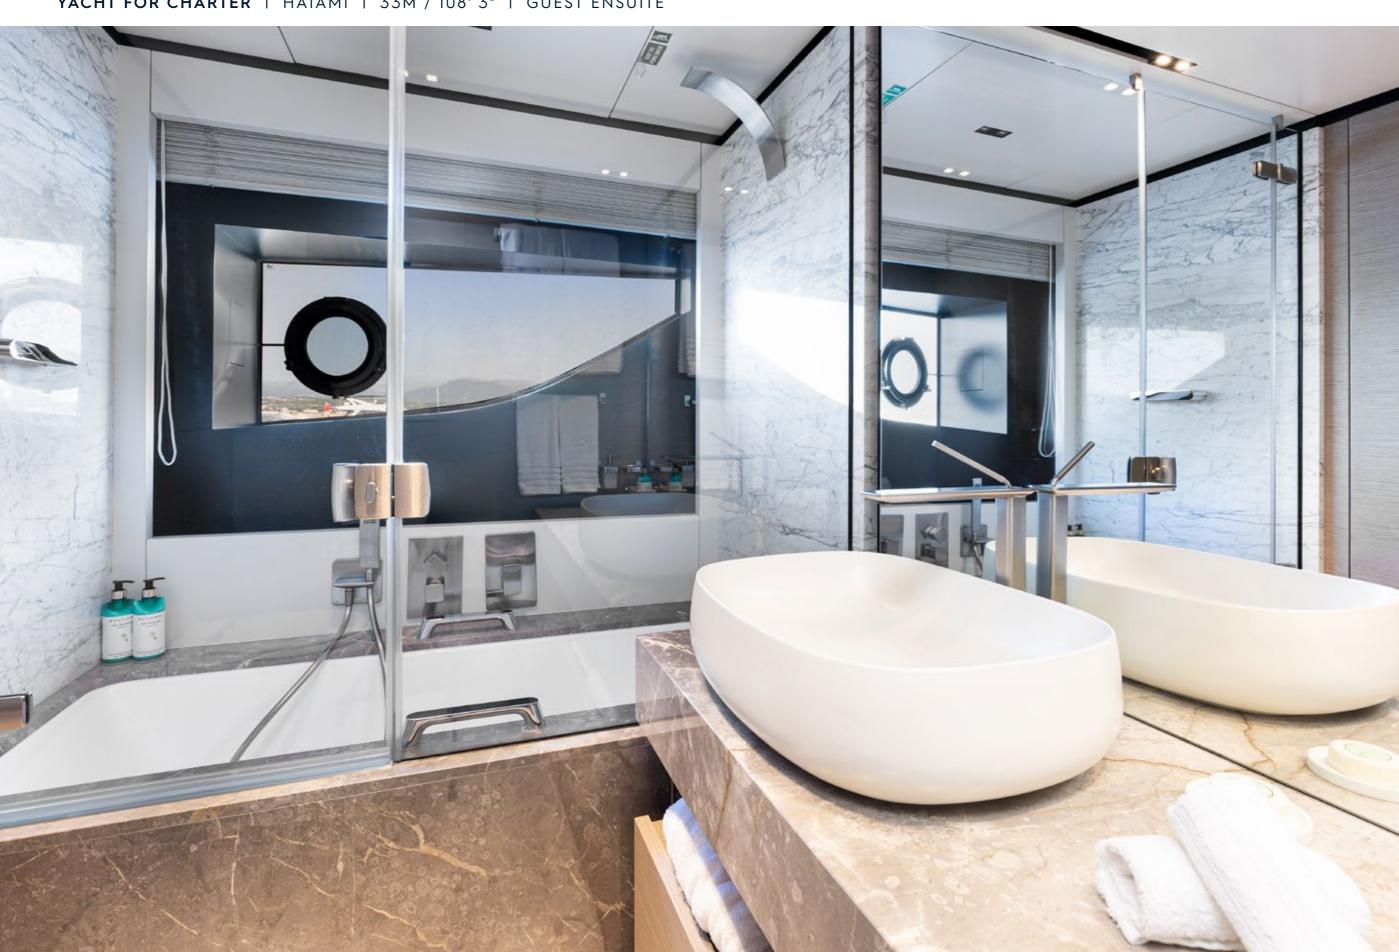

N |
| CRUISING AREA WINTER | UNAVAILABLE        |
|                      |                    |
| WEEKLY RATE HIGH     | € 138,000          |

## **EXPERT'S VIEW**

Luminous, elegant, contemporary, HAIAMI comes with an ample salon with the patented Dual Mode Transom (DMT) system. It expands the living and entertainment spaces to enjoy the stern area to the full.

Designed with a great sundeck including a hot tub and lounging area, HAIAMI is a full family-friendly charter yacht. Enjoy alfresco dinners on the upper deck, with a large table fitting up to 12 guests.

Yachts offered are subject to availability. The particulars are believed to be correct but are not guaranteed and may not be used for contractual purposes. Specification provided for information only.























































































## **TENDERS & TOYS**

TENDER WILLIAMS 505

JET SKI SPARK

2 X SEA BOBS

2 X PADDLE BOARDS

WAKEBOARD

WATER SKI FOR CHILDREN

TOWABLES - INFLATABLE FOR 3 PERSONS (SOFA SHAPE)

SWIMMING ACCESSORIES - MASK, SNORKELS, FLIPPERS

FISHING EQUIPMENT

Yachts offered are subject to availability. The particulars are believed to be correct but are not guaranteed and may not be used for contractual purposes. Specification provided for information only.



## **UPPER DECK**



LOWER DECK