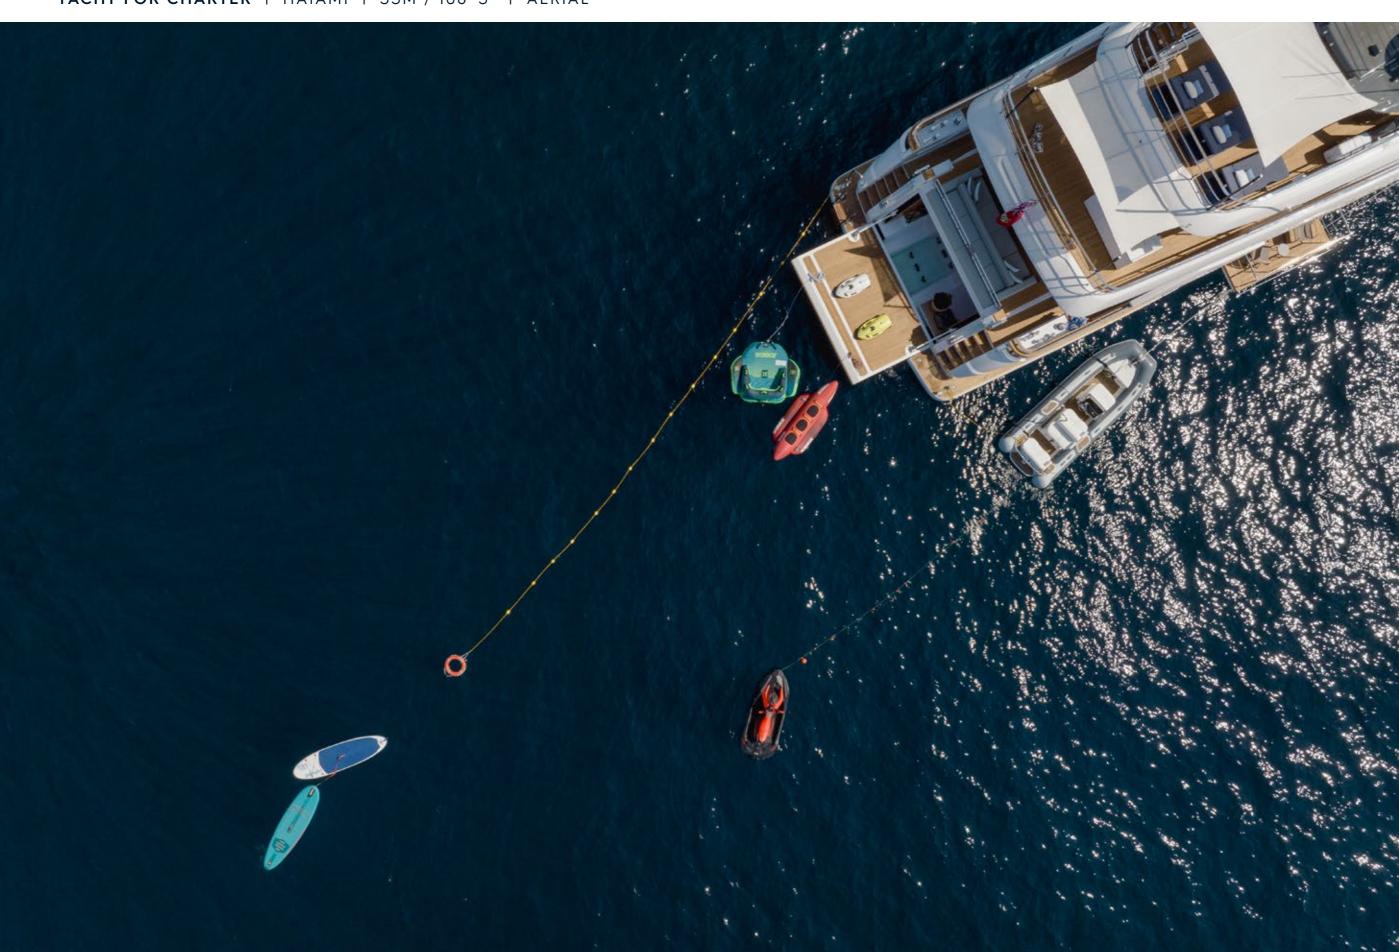

## **TENDERS & TOYS**

TENDER WILLIAMS 505

JET SKI SPARK

2 X SEA BOBS

2 X PADDLE BOARDS

WAKEBOARD

WATER SKI FOR CHILDREN

TOWABLES - INFLATABLE FOR 3 PERSONS (SOFA SHAPE)

SWIMMING ACCESSORIES - MASK, SNORKELS, FLIPPERS

FISHING EQUIPMENT

Yachts offered are subject to availability. The particulars are believed to be correct but are not guaranteed and may not be used for contractual purposes. Specification provided for information only.