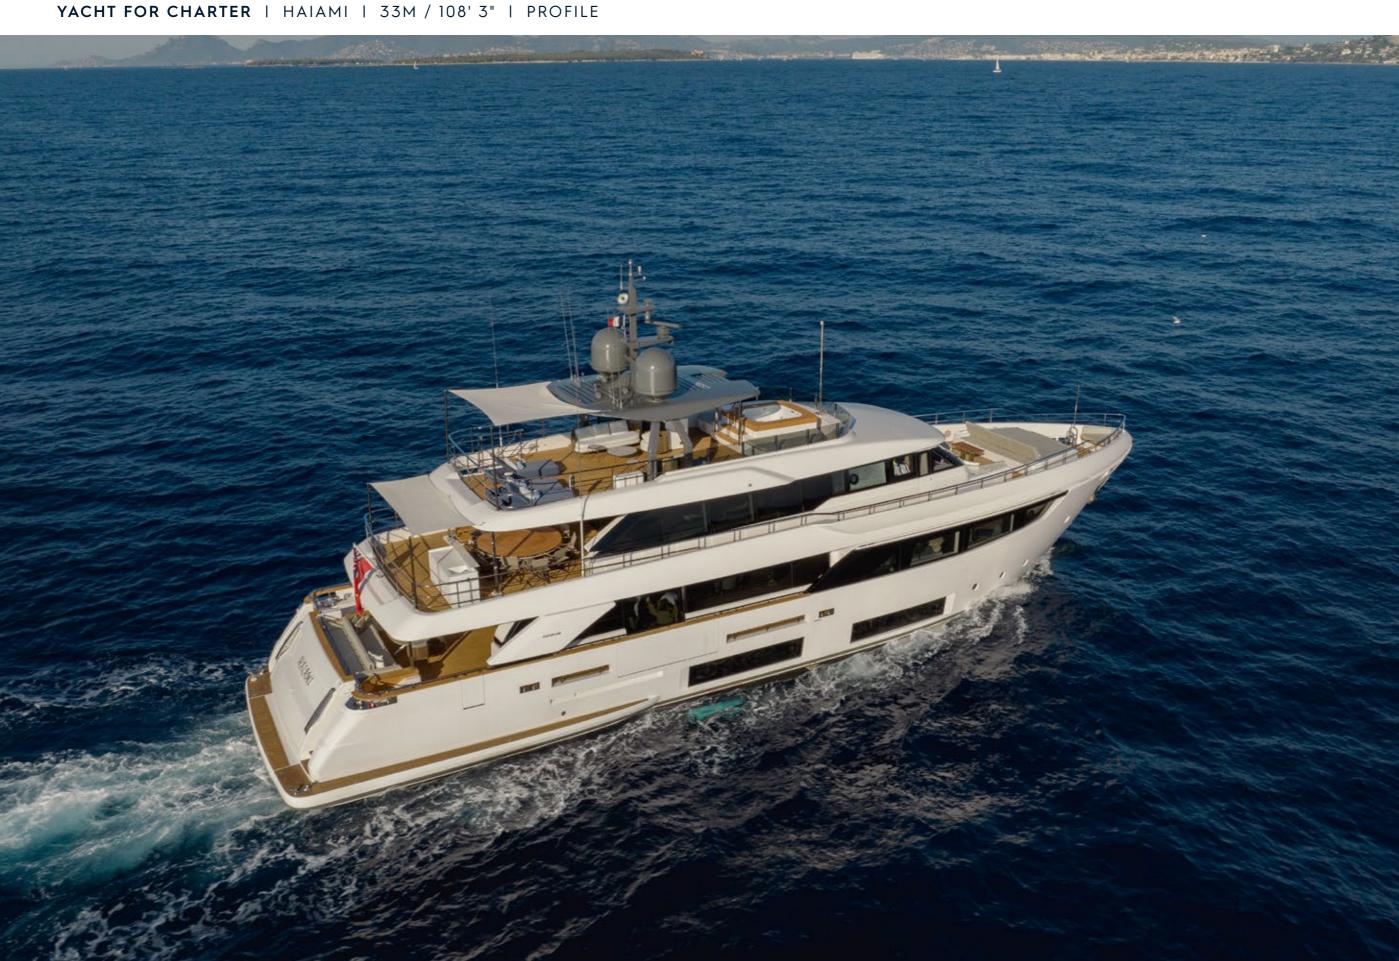

## **EXPERT'S VIEW**

Luminous, elegant, contemporary, HAIAMI comes with an ample salon with the patented Dual Mode Transom (DMT) system. It expands the living and entertainment spaces to enjoy the stern area to the full.

Designed with a great sundeck including a hot tub and lounging area, HAIAMI is a full family-friendly charter yacht. Enjoy alfresco dinners on the upper deck, with a large table fitting up to 12 guests.