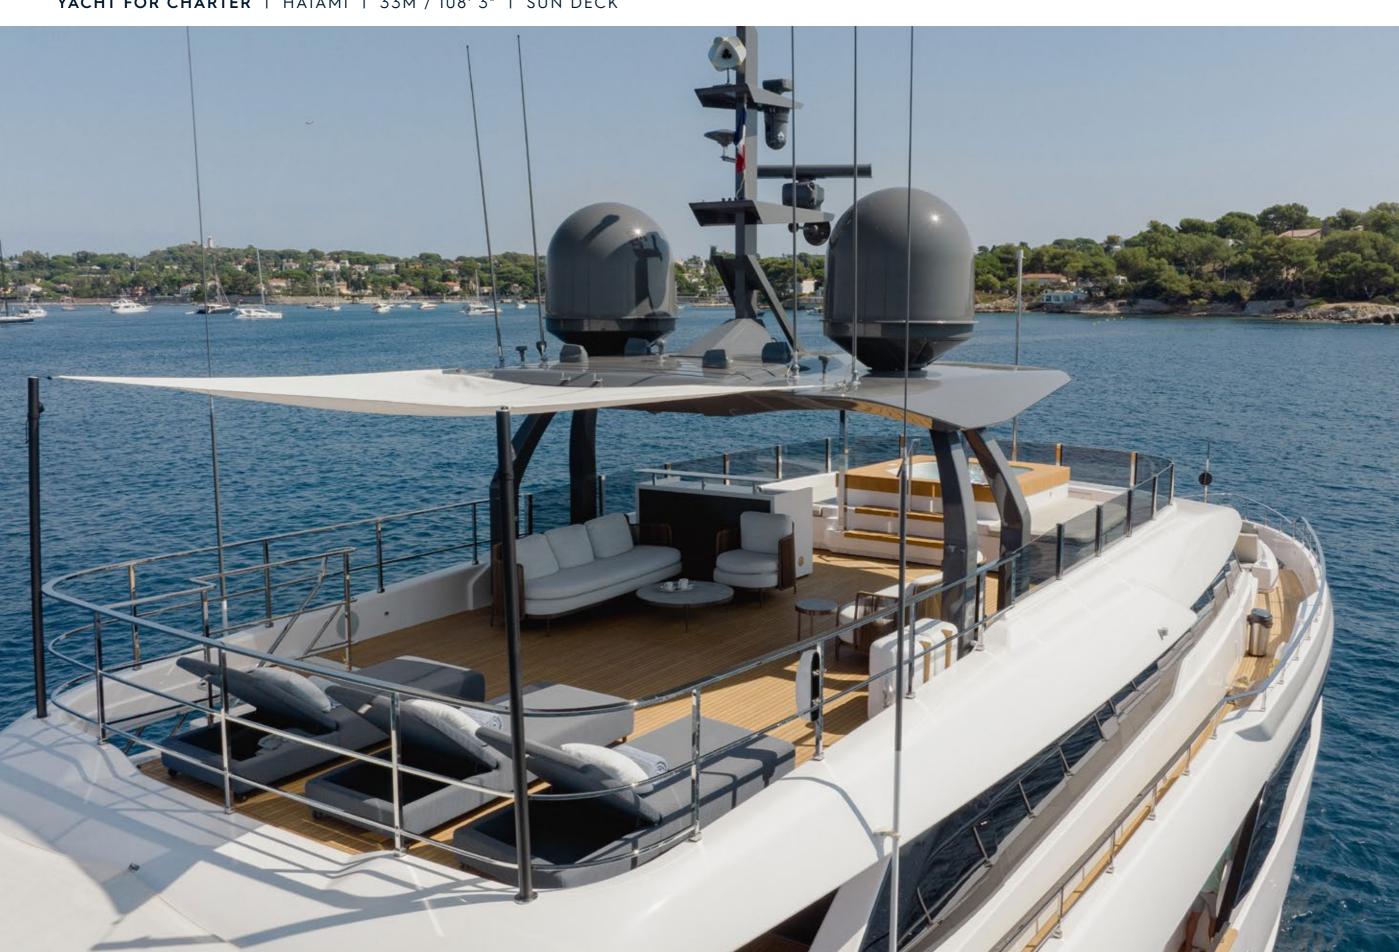

Designed with a great sundeck including a hot tub and lounging area, HAIAMI is a full family-friendly charter yacht. Enjoy alfresco dinners on the upper deck, with a large table fitting up to 12 guests.