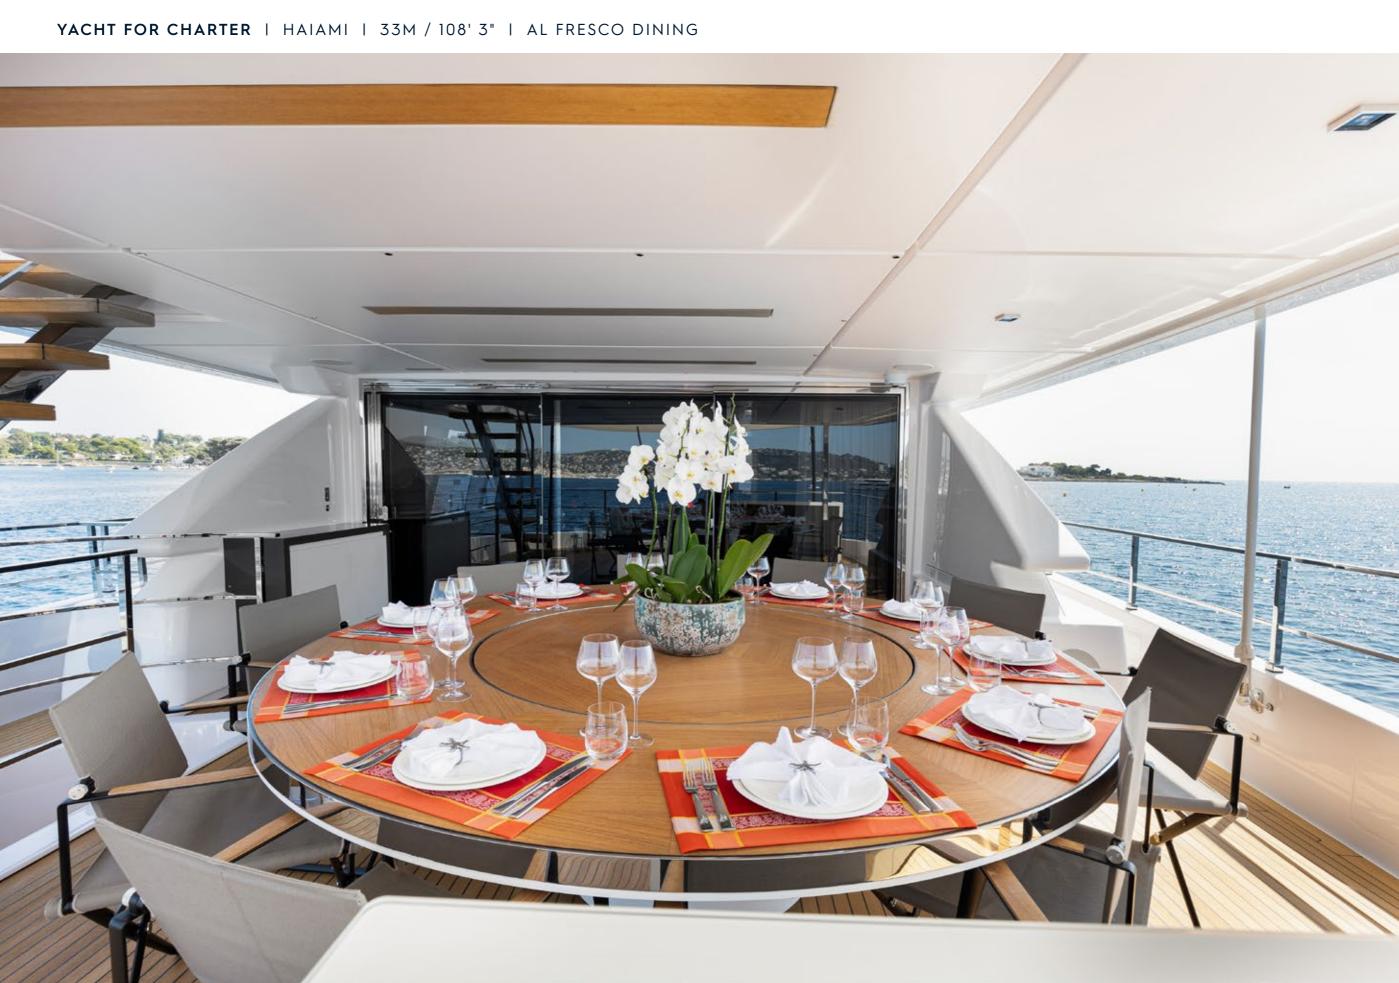

Designed with a great sundeck including a hot tub and lounging area, HAIAMI is a full family-friendly charter yacht. Enjoy alfresco dinners on the upper deck, with a large table fitting up to 12 guests.