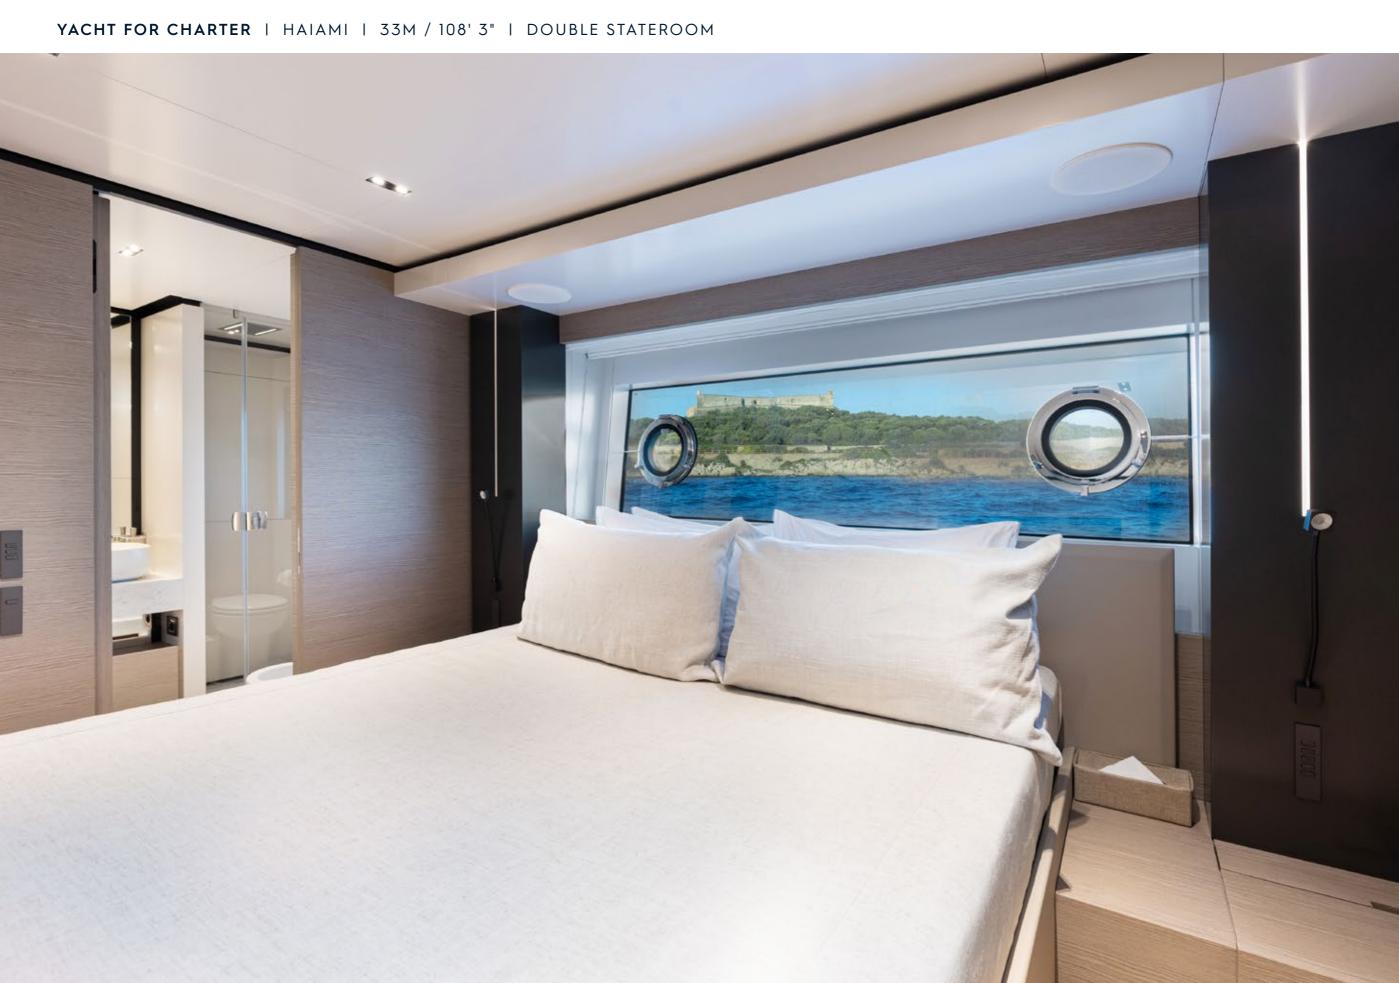

AREA WINTER | UNAVAILABLE        |
|                      |                    |
| WEEKLY RATE HIGH     | € 138,000          |

## **EXPERT'S VIEW**

Luminous, elegant, contemporary, HAIAMI comes with an ample salon with the patented Dual Mode Transom (DMT) system. It expands the living and entertainment spaces to enjoy the stern area to the full.

Designed with a great sundeck including a hot tub and lounging area, HAIAMI is a full family-friendly charter yacht. Enjoy alfresco dinners on the upper deck, with a large table fitting up to 12 guests.

Yachts offered are subject to availability. The particulars are believed to be correct but are not guaranteed and may not be used for contractual purposes. Specification provided for information only.























































































## **TENDERS & TOYS**

TENDER WILLIAMS 505

JET SKI SPARK

2 X SEA BOBS

2 X PADDLE BOARDS

WAKEBOARD

WATER SKI FOR CHILDREN

TOWABLES - INFLATABLE FOR 3 PERSONS (SOFA SHAPE)

SWIMMING ACCESSORIES - MASK, SNORKELS, FLIPPERS

FISHING EQUIPMENT

Yachts offered are subject to availability. The particulars are believed to be correct but are not guaranteed and may not be used for contractual purposes. Specification provided for information only.



## **UPPER DECK**



LOWER DECK