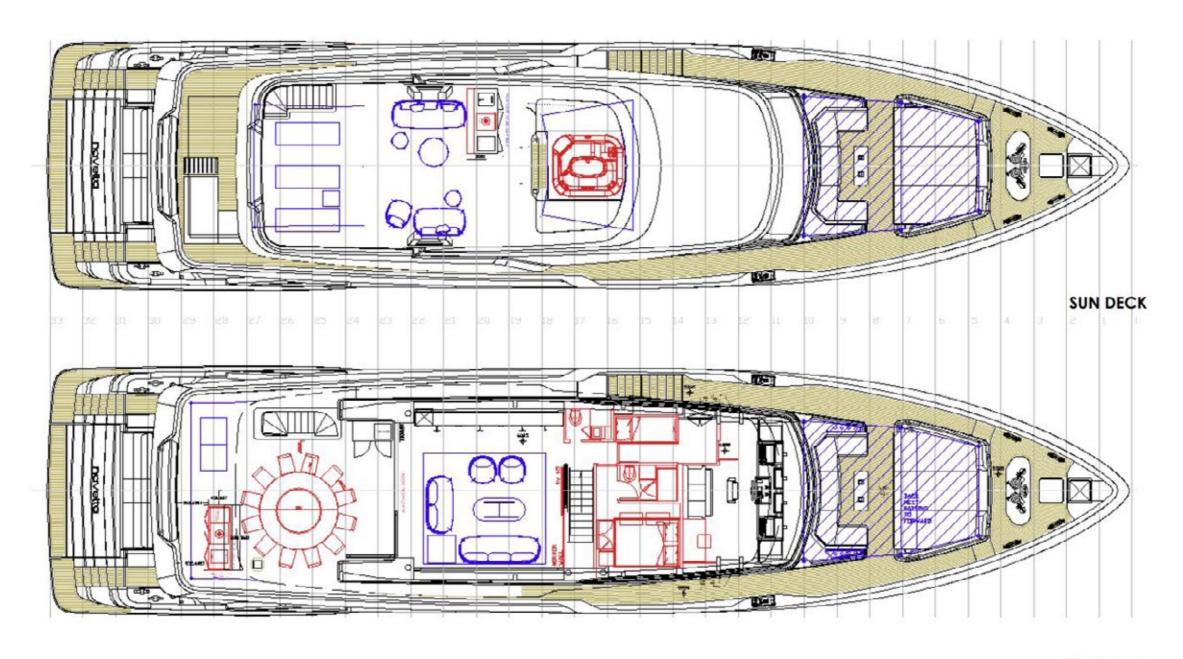

Designed with a great sundeck including a hot tub and lounging area, HAIAMI is a full family-friendly charter yacht. Enjoy alfresco dinners on the upper deck, with a large table fitting up to 12 guests.

## **UPPER DECK**

LOWER DECK