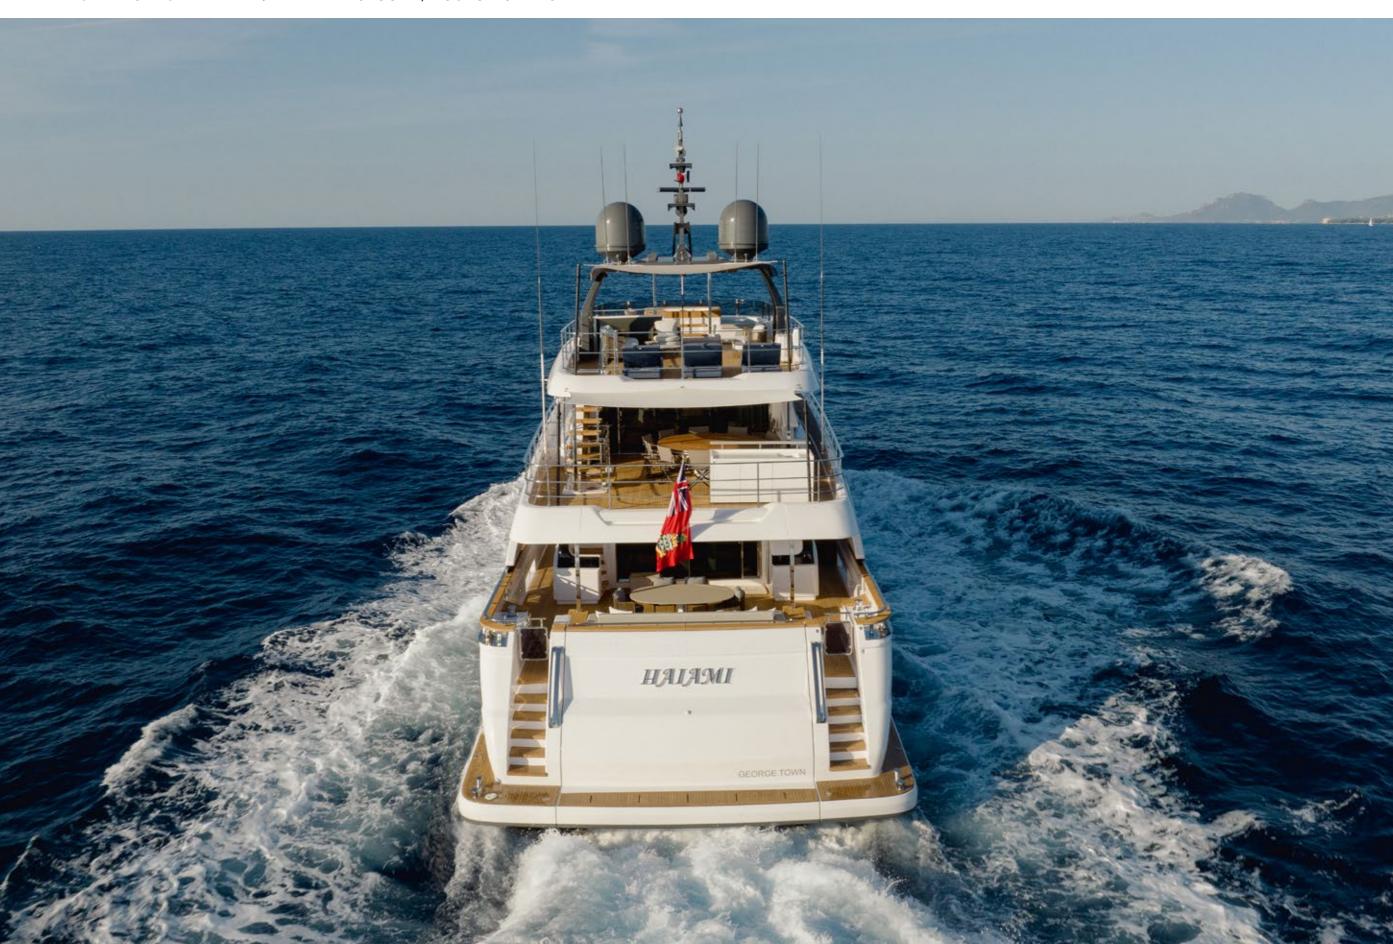

## **EXPERT'S VIEW**

Luminous, elegant, contemporary, HAIAMI comes with an ample salon with the patented Dual Mode Transom (DMT) system. It expands the living and entertainment spaces to enjoy the stern area to the full.