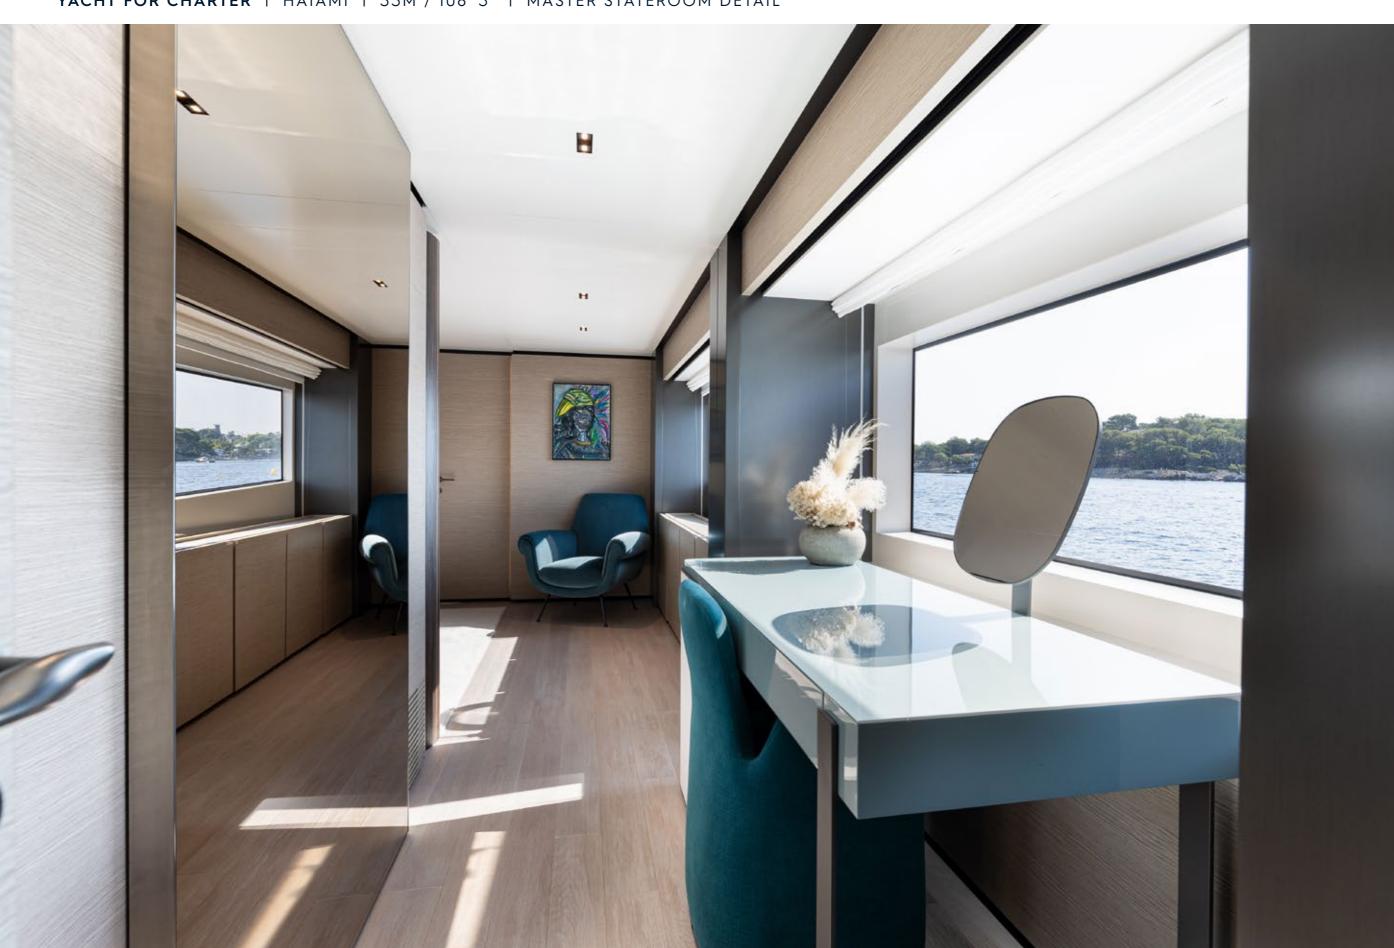

TERRANEAN |
| CRUISING AREA WINTER | UNAVAILABLE        |
|                      |                    |
| WEEKLY RATE HIGH     | € 138,000          |

## **EXPERT'S VIEW**

Luminous, elegant, contemporary, HAIAMI comes with an ample salon with the patented Dual Mode Transom (DMT) system. It expands the living and entertainment spaces to enjoy the stern area to the full.

Designed with a great sundeck including a hot tub and lounging area, HAIAMI is a full family-friendly charter yacht. Enjoy alfresco dinners on the upper deck, with a large table fitting up to 12 guests.

Yachts offered are subject to availability. The particulars are believed to be correct but are not guaranteed and may not be used for contractual purposes. Specification provided for information only.























































































## **TENDERS & TOYS**

TENDER WILLIAMS 505

JET SKI SPARK

2 X SEA BOBS

2 X PADDLE BOARDS

WAKEBOARD

WATER SKI FOR CHILDREN

TOWABLES - INFLATABLE FOR 3 PERSONS (SOFA SHAPE)

SWIMMING ACCESSORIES - MASK, SNORKELS, FLIPPERS

FISHING EQUIPMENT

Yachts offered are subject to availability. The particulars are believed to be correct but are not guaranteed and may not be used for contractual purposes. Specification provided for information only.



## **UPPER DECK**



LOWER DECK