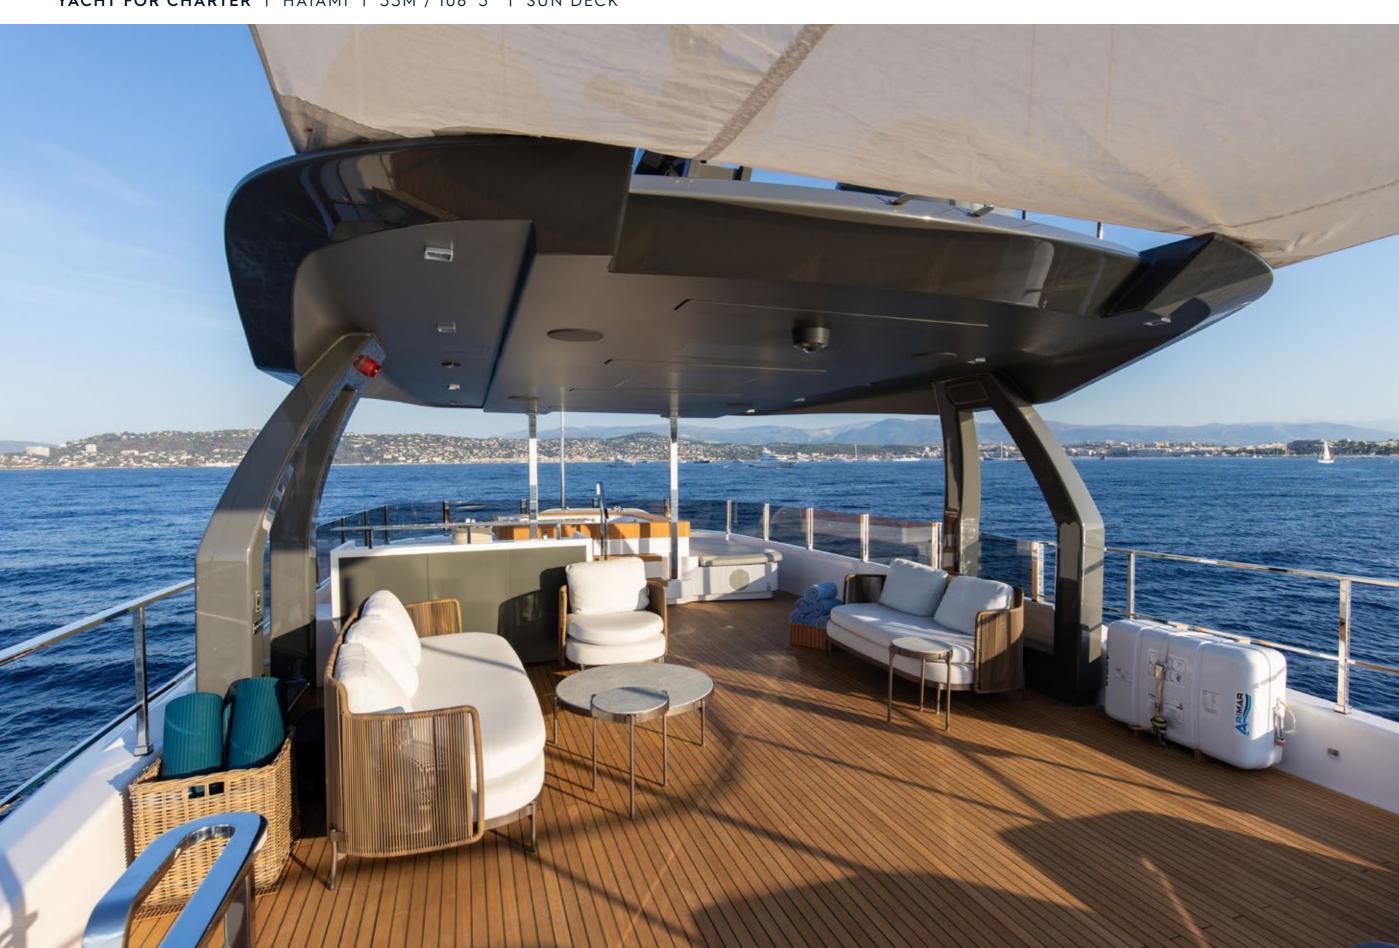

Designed with a great sundeck including a hot tub and lounging area, HAIAMI is a full family-friendly charter yacht. Enjoy alfresco dinners on the upper deck, with a large table fitting up to 12 guests.