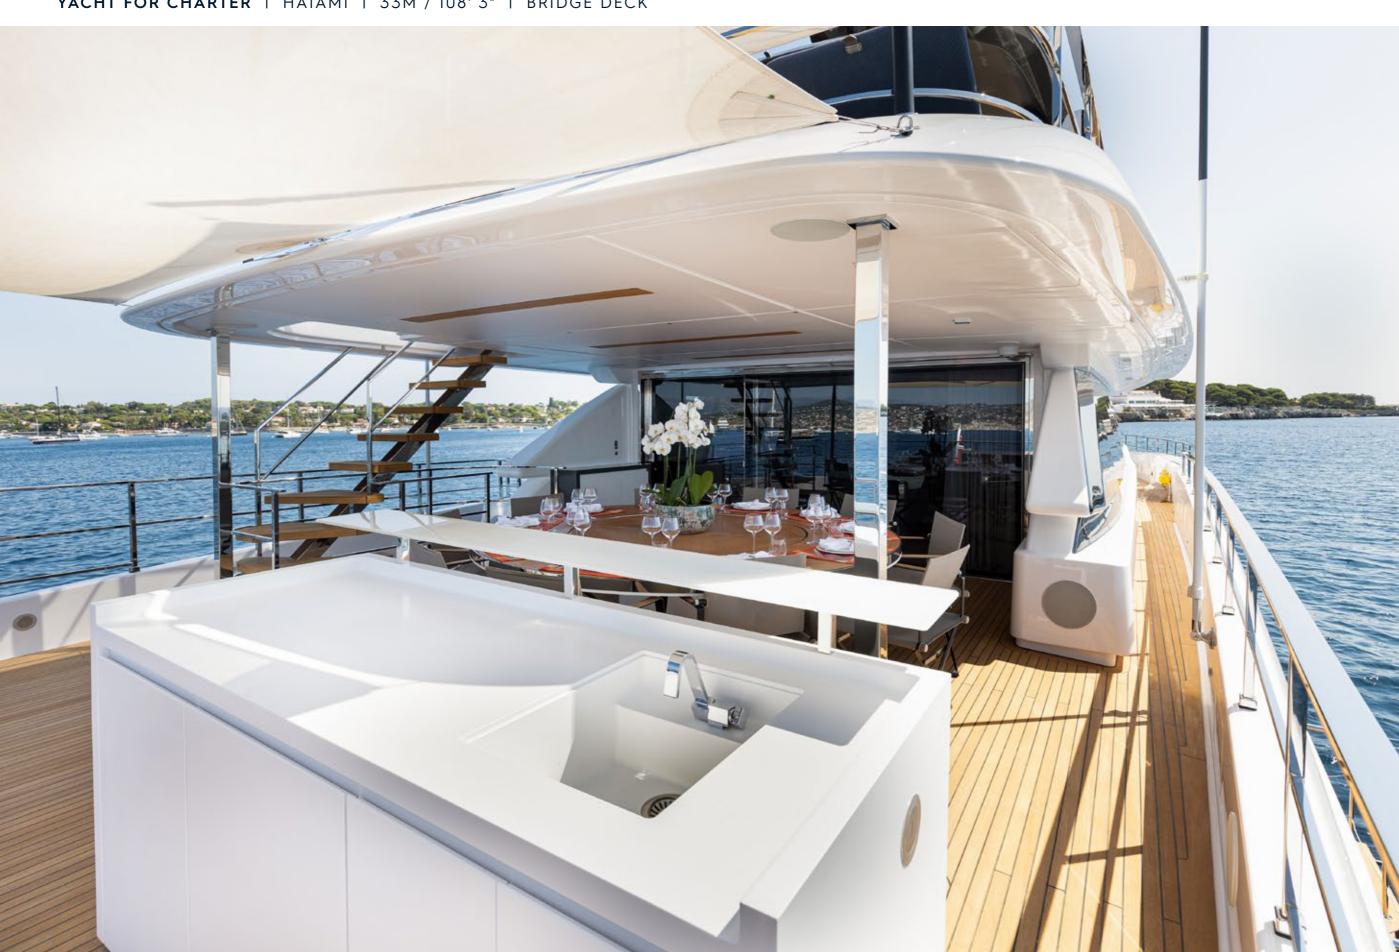

Designed with a great sundeck including a hot tub and lounging area, HAIAMI is a full family-friendly charter yacht. Enjoy alfresco dinners on the upper deck, with a large table fitting up to 12 guests.