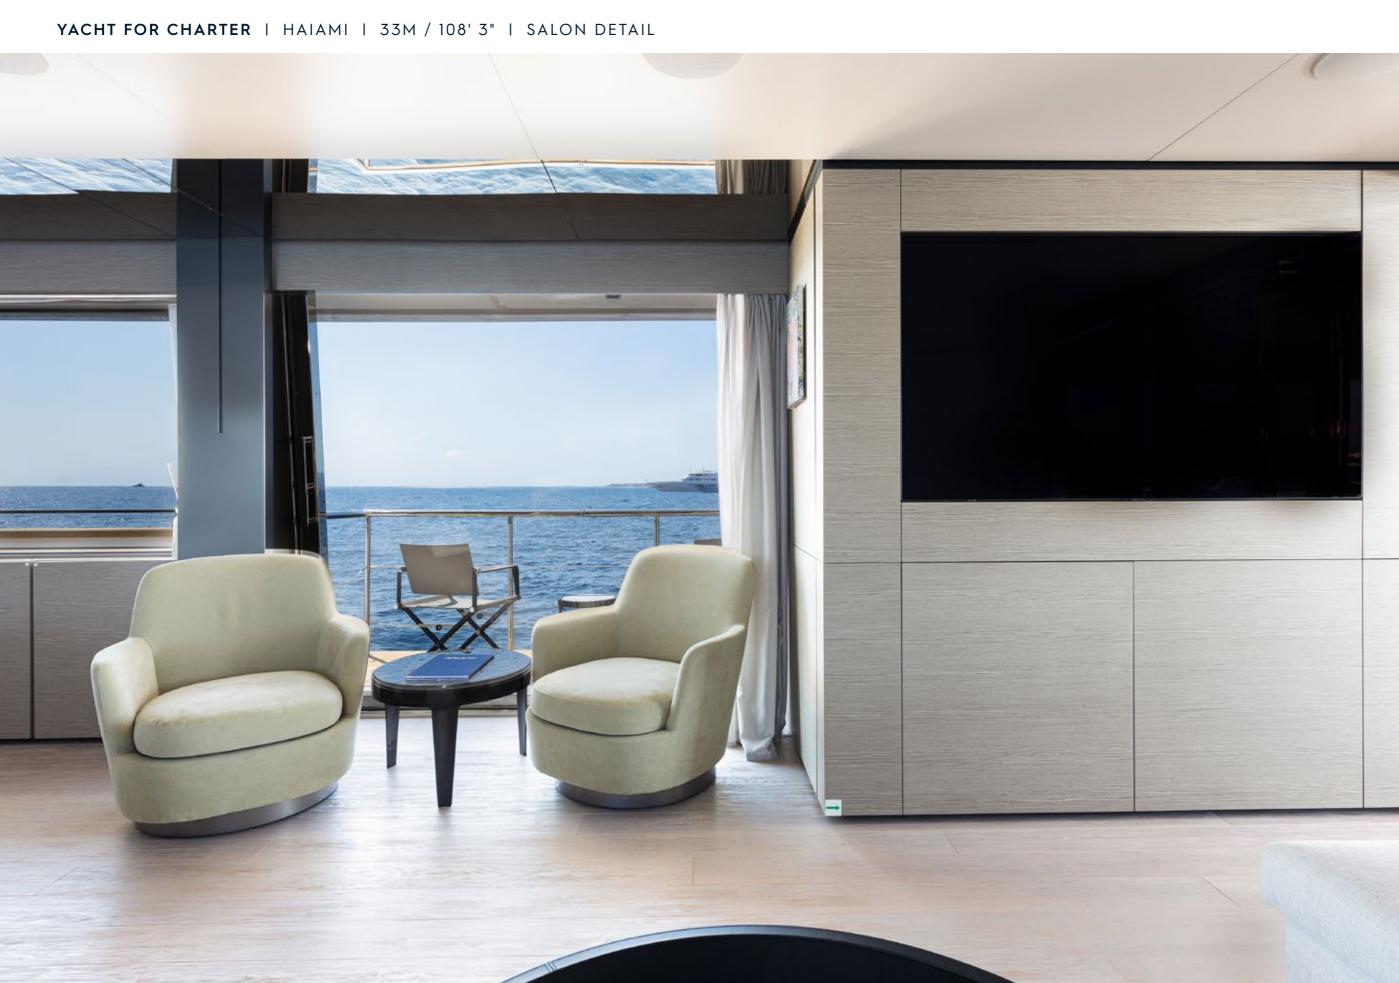

## **EXPERT'S VIEW**

Luminous, elegant, contemporary, HAIAMI comes with an ample salon with the patented Dual Mode Transom (DMT) system. It expands the living and entertainment spaces to enjoy the stern area to the full.