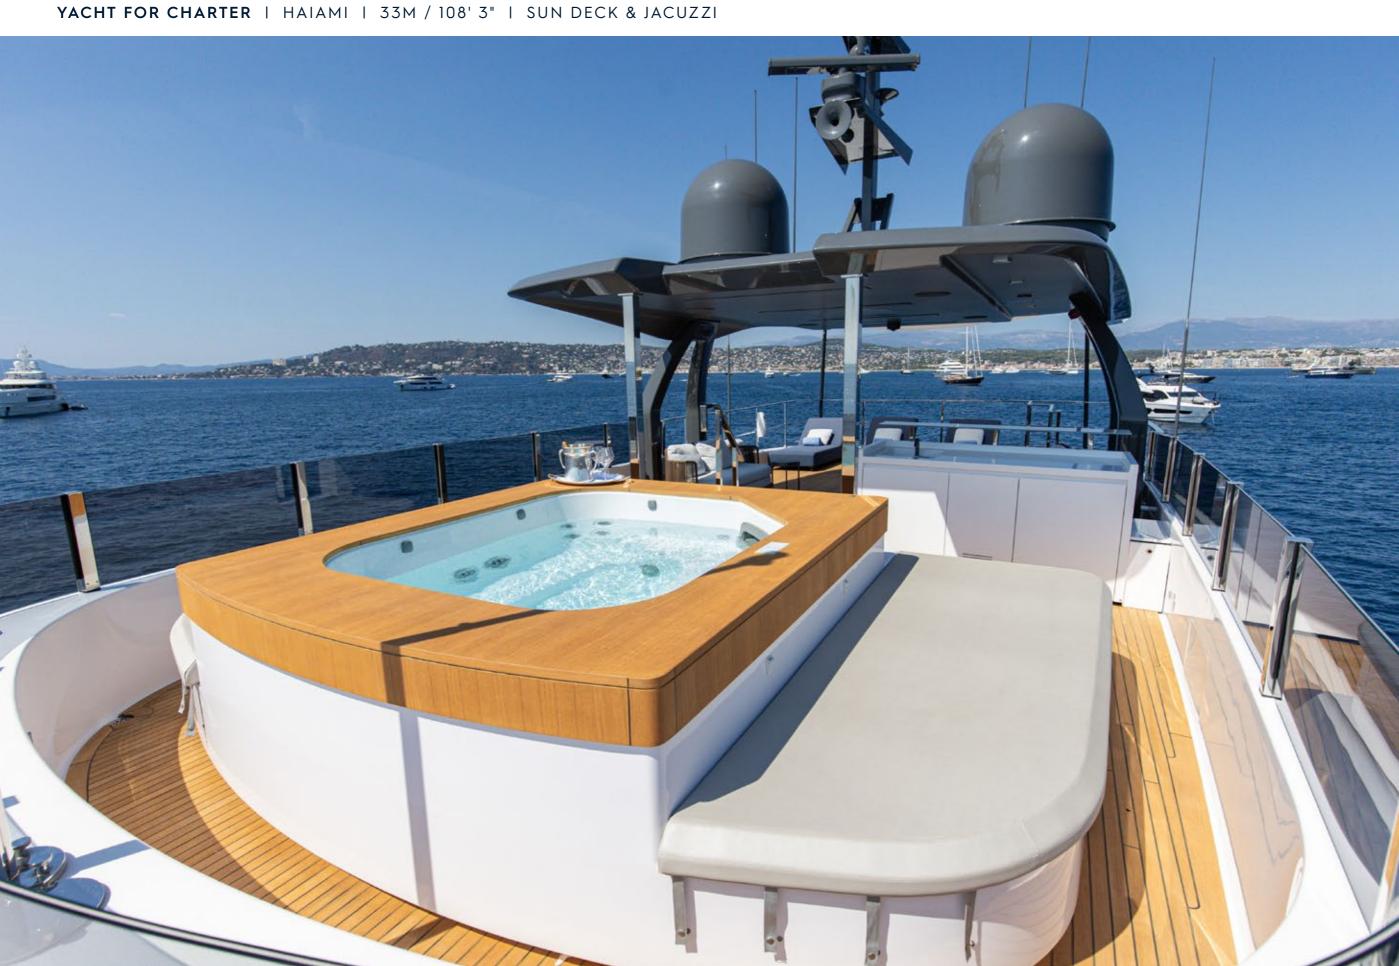

Designed with a great sundeck including a hot tub and lounging area, HAIAMI is a full family-friendly charter yacht. Enjoy alfresco dinners on the upper deck, with a large table fitting up to 12 guests.