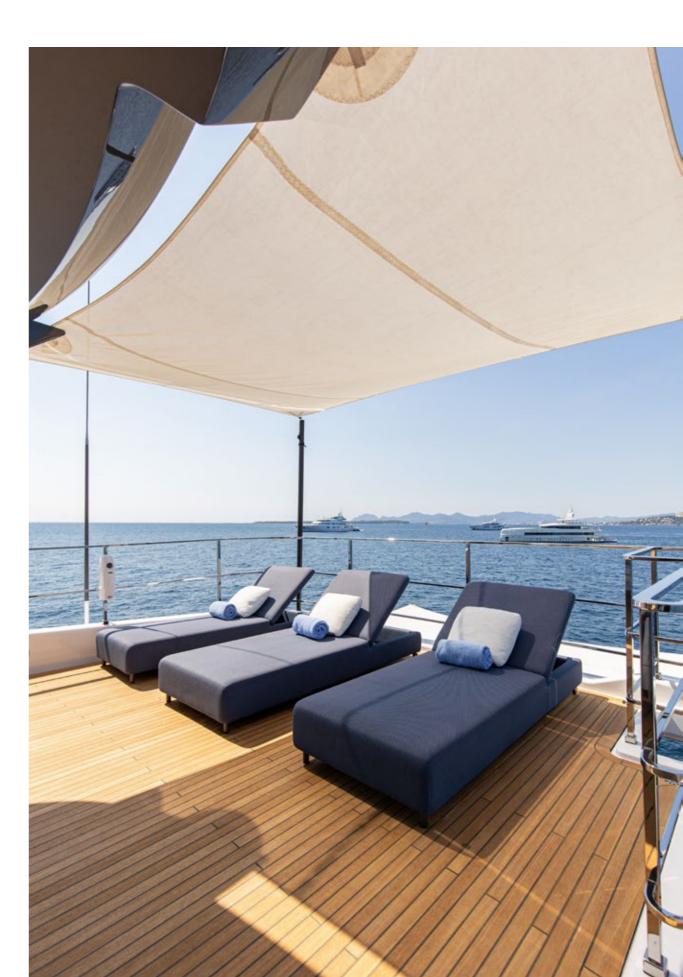

Designed with a great sundeck including a hot tub and lounging area, HAIAMI is a full family-friendly charter yacht. Enjoy alfresco dinners on the upper deck, with a large table fitting up to 12 guests.