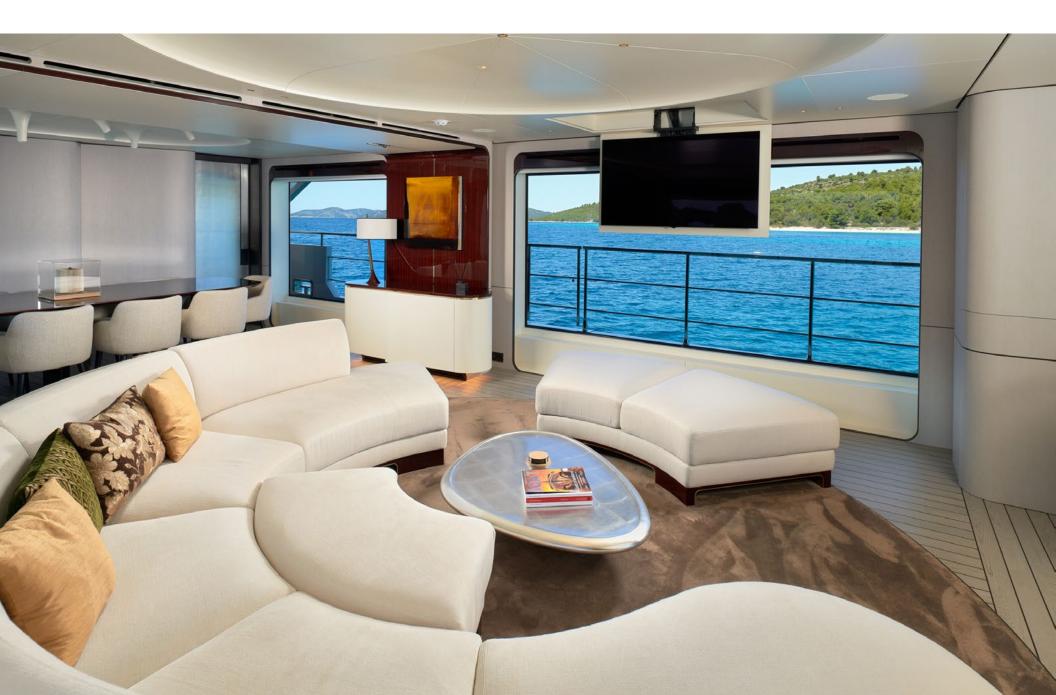

HEED features a stunning jacuzzi on the foredeck, surrounded by expansive sunpads providing an idyllic space for soaking up the sun, and a sitting area for enjoying casual meals.

The interior is a symphony of sophistication, flooded with natural light streaming through expansive windows. Beautifully designed by Salvagni Architetti and appointed with neutral finishes, the interior is a calm and relaxing space. HEED's master cabin features a unique private balcony, extending seamlessly from the window system, it is the perfect space to enjoy a morning coffee or a moment of calm away from the kids! With accommodation for 10 guests in 3 double cabins and 2 convertibles, HEED is spacious and comfortable.