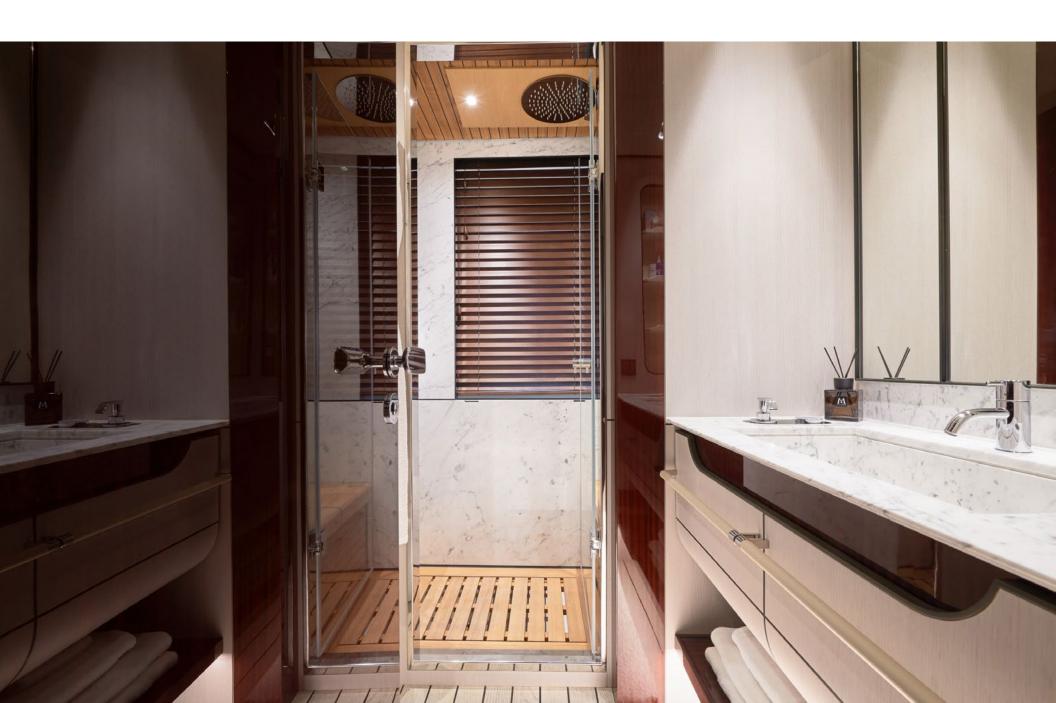

HEED features a stunning jacuzzi on the foredeck, surrounded by expansive sunpads providing an idyllic space for soaking up the sun, and a sitting area for enjoying casual meals.

The interior is a symphony of sophistication, flooded with natural light streaming through expansive windows. Beautifully designed by Salvagni Architetti and appointed with neutral finishes, the interior is a calm and relaxing space. HEED's master cabin features a unique private balcony, extending seamlessly from the window system, it is the perfect space to enjoy a morning coffee or a moment of calm away from the kids! With accommodation for 10 guests in 3 double cabins and 2 convertibles, HEED is spacious and comfortable.