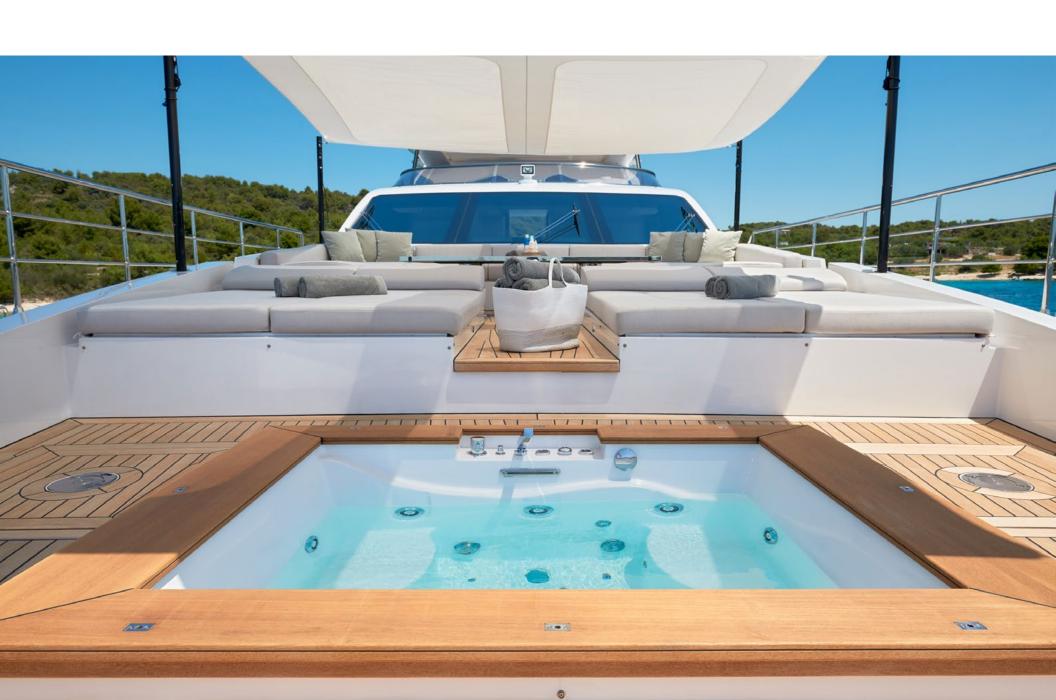

HEED features a stunning jacuzzi on the foredeck, surrounded by expansive sunpads providing an idyllic space for soaking up the sun, and a sitting area for enjoying casual meals.

The interior is a symphony of sophistication, flooded with natural light streaming through expansive windows. Beautifully designed by Salvagni Architetti and appointed with neutral finishes, the interior is a calm and relaxing space. HEED's master cabin features a unique private balcony, extending seamlessly from the window system, it is the perfect space to enjoy a morning coffee or a moment of calm away from the kids! With accommodation for 10 guests in 3 double cabins and 2 convertibles, HEED is spacious and comfortable.