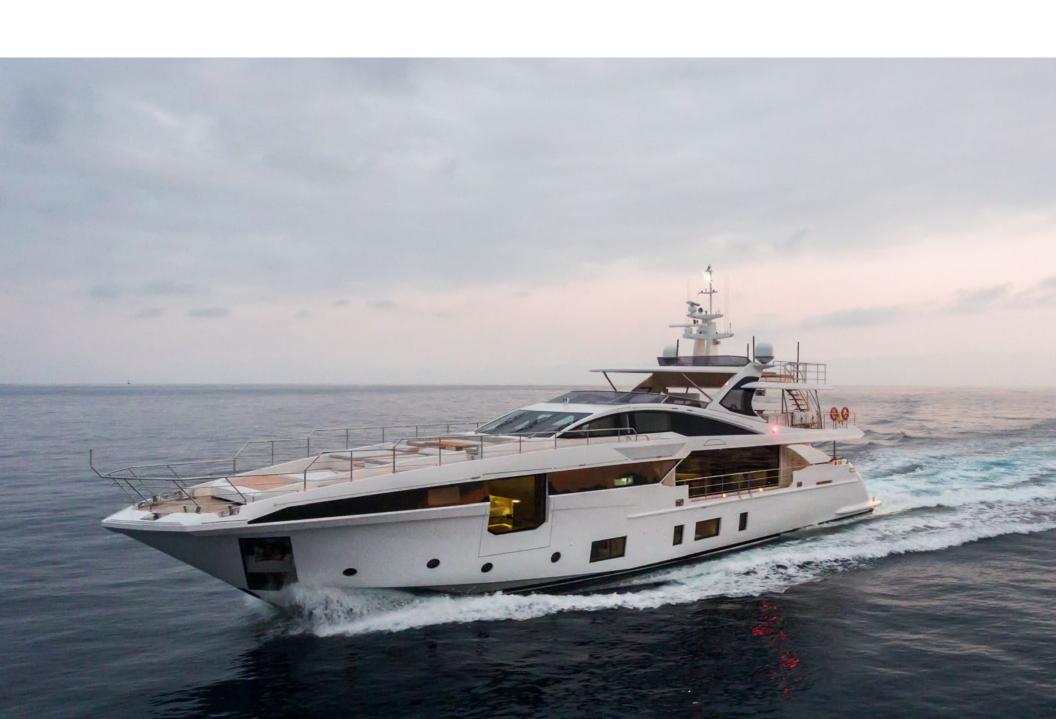

LENGTH 114'10" (35 M) BUILDER AZIMUT YACHTS BUILD 2019

# Heed

The 35 meter luxury charter yacht HEED is a marvel of maritime elegance. Built in 2019 the award winning Azimut Grande 35 is elegant and modern. Exterior design by Stefano Righini, she is strategically designed so her spaces grant guests privacy and sophistication.

# OVERVIEW

LENGTH 14'10" (35M) BEAM 24'7 (7.5M) DRAFT 6'3 (1.91M) BUILDER AZIMUT YEAR BUILT 2019 GUESTS 11 CABINS 5 CREW 6 CABIN CONFIGURATION 1 MASTER, 2 VIP, 2 CONVERTIBLE