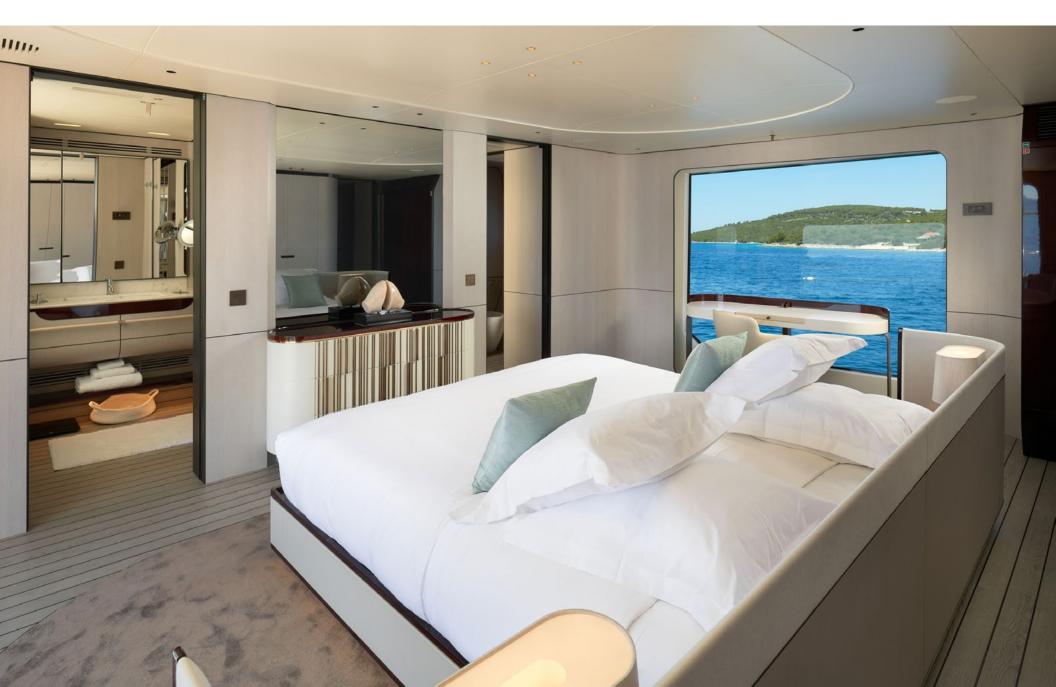

HEED features a stunning jacuzzi on the foredeck, surrounded by expansive sunpads providing an idyllic space for soaking up the sun, and a sitting area for enjoying casual meals.

The interior is a symphony of sophistication, flooded with natural light streaming through expansive windows. Beautifully designed by Salvagni Architetti and appointed with neutral finishes, the interior is a calm and relaxing space. HEED's master cabin features a unique private balcony, extending seamlessly from the window system, it is the perfect space to enjoy a morning coffee or a moment of calm away from the kids! With accommodation for 10 guests in 3 double cabins and 2 convertibles, HEED is spacious and comfortable.