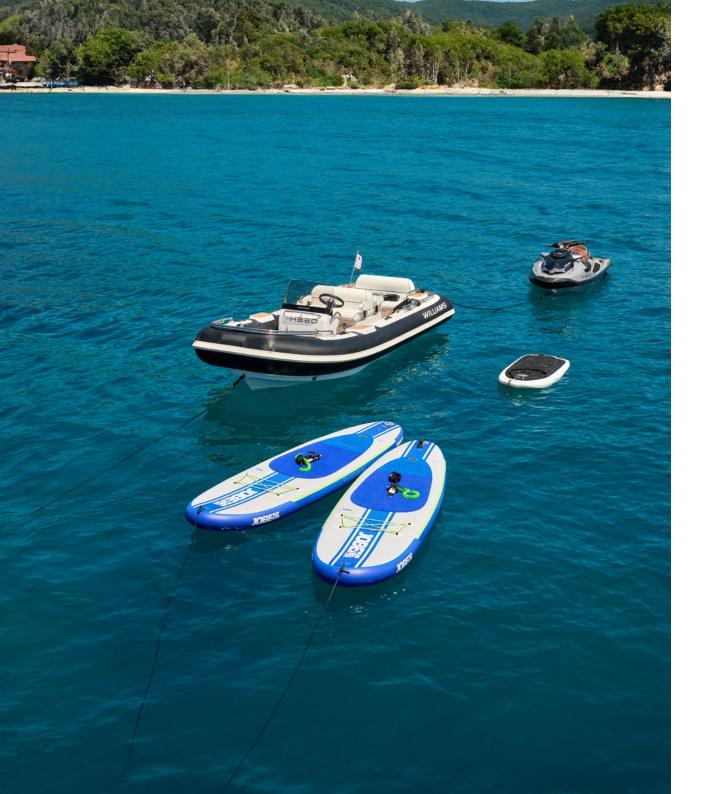

The showstopping 37 foot Axopar Brabus enclosed chaseboat with a dedicated skipper completes the ultimate charter yacht, allowing you to explore the Mediterranean even further. With a vast array of water toys, HEED invites guests to embark on thrilling adventures.

### WATER TOYS

- Seadoo GTX 300 limited Jet-Ski
- ►E-surf
- ► Water-Ski
- Doughnut
- ► 12x Snorkelling Equipment
- ► 3x Gocycle G3 Bikes More
- Wake Board
- Tiwal Sail Boat More
- Banana
- 2x Jobe Paddleboards