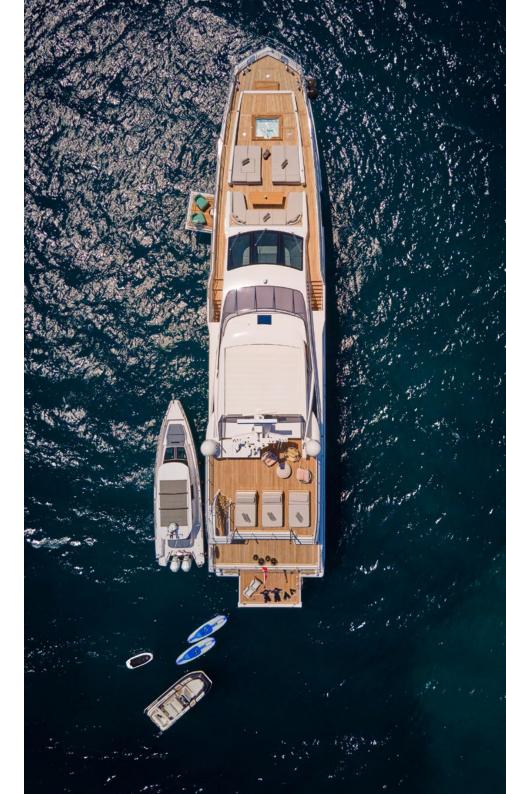

# Heed

The 35 meter luxury charter yacht HEED is a marvel of maritime elegance. Built in 2019 the award winning Azimut Grande 35 is elegant and modern. Exterior design by Stefano Righini, she is strategically designed so her spaces grant guests privacy and sophistication.

The showstopping 37 foot Axopar Brabus enclosed chaseboat with a dedicated skipper completes the ultimate charter yacht, allowing you to explore the Mediterranean even further. With a vast array of water toys, HEED invites guests to embark on thrilling adventures.