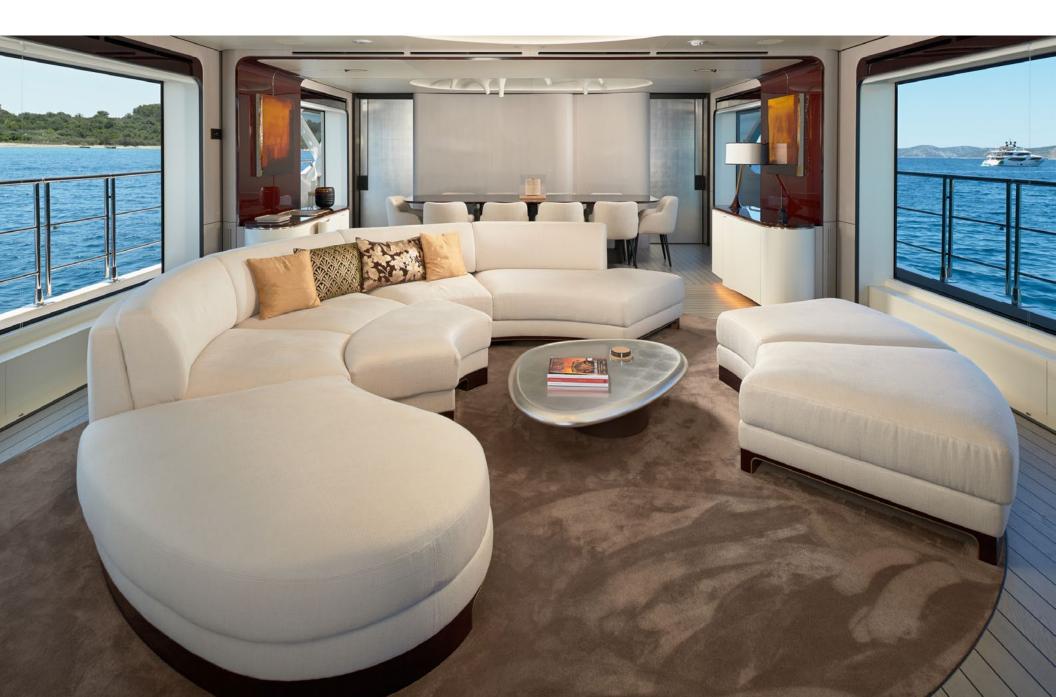

HEED features a stunning jacuzzi on the foredeck, surrounded by expansive sunpads providing an idyllic space for soaking up the sun, and a sitting area for enjoying casual meals.

The interior is a symphony of sophistication, flooded with natural light streaming through expansive windows. Beautifully designed by Salvagni Architetti and appointed with neutral finishes, the interior is a calm and relaxing space. HEED's master cabin features a unique private balcony, extending seamlessly from the window system, it is the perfect space to enjoy a morning coffee or a moment of calm away from the kids! With accommodation for 10 guests in 3 double cabins and 2 convertibles, HEED is spacious and comfortable.