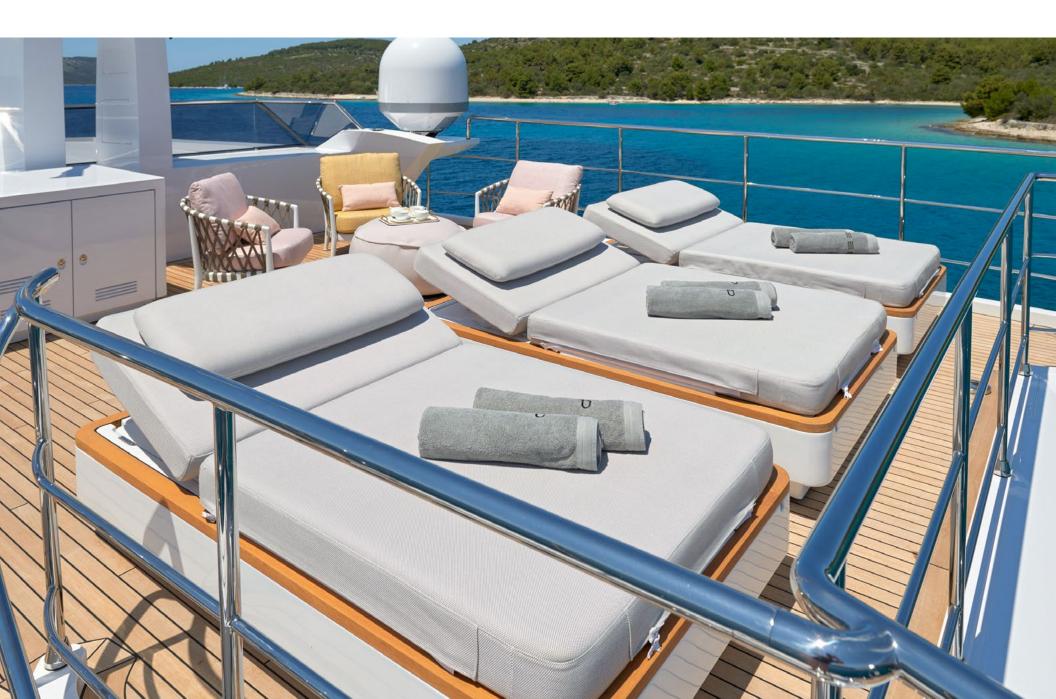

HEED's bridge deck features a large dining area complete with retractable sunshade. A bar to enjoy your favorite cocktails and plenty of sunbeds to enjoy the Mediterranean sun.

An extraordinary feature for a yacht in this category is HEED's third deck, which provides a private space to entertain and spend wonderful moments with family.