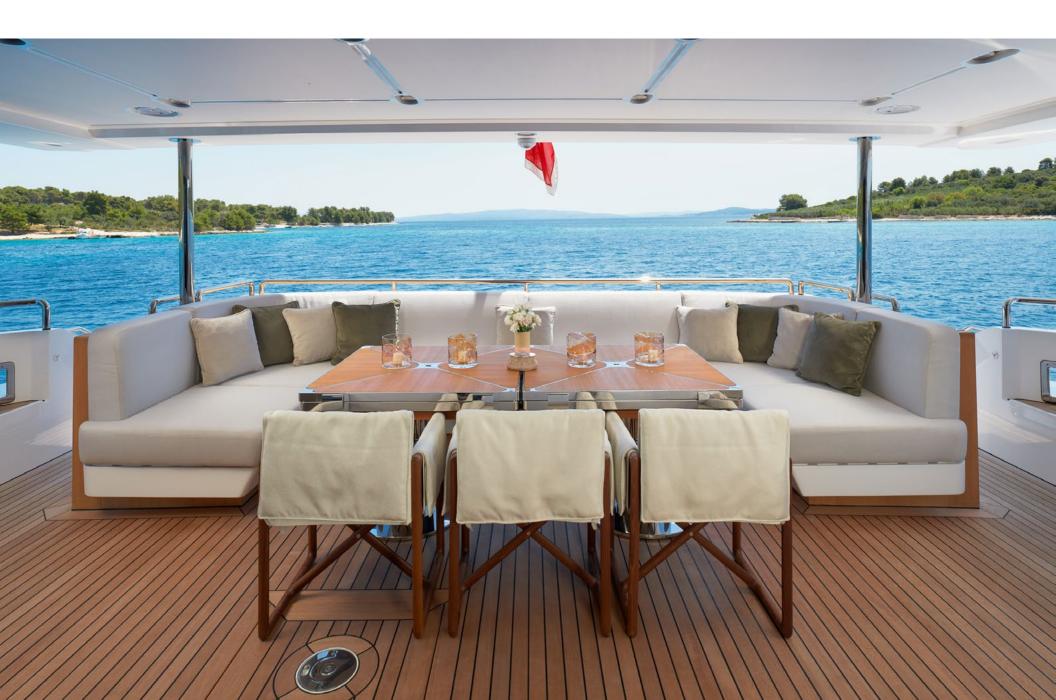

HEED's bridge deck features a large dining area complete with retractable sunshade. A bar to enjoy your favorite cocktails and plenty of sunbeds to enjoy the Mediterranean sun.

An extraordinary feature for a yacht in this category is HEED's third deck, which provides a private space to entertain and spend wonderful moments with family.