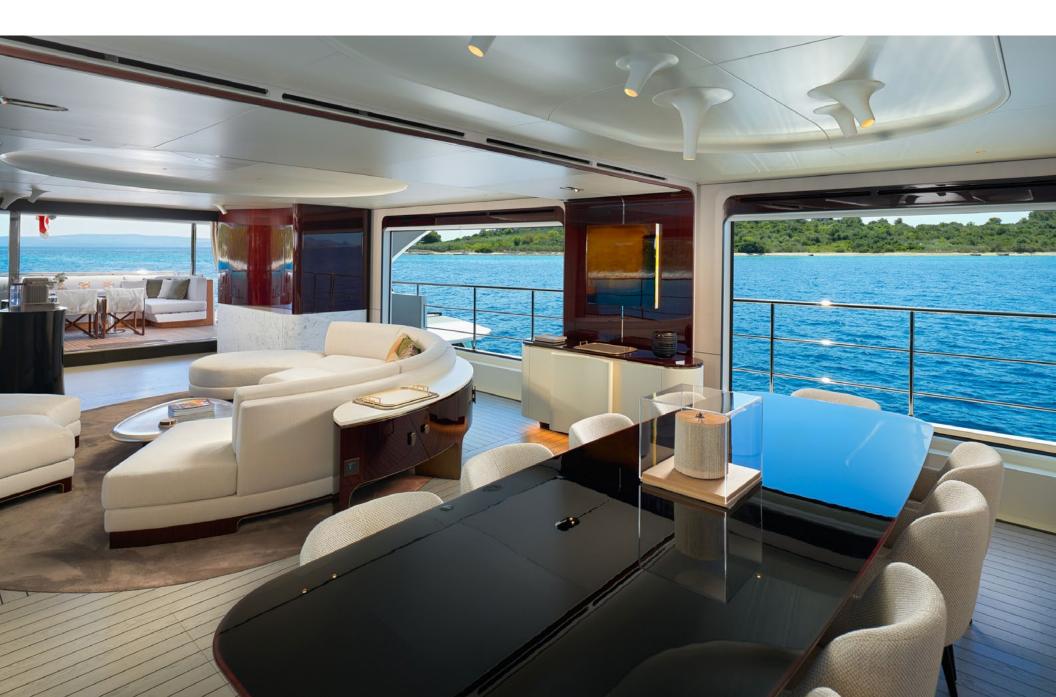

HEED features a stunning jacuzzi on the foredeck, surrounded by expansive sunpads providing an idyllic space for soaking up the sun, and a sitting area for enjoying casual meals.

The interior is a symphony of sophistication, flooded with natural light streaming through expansive windows. Beautifully designed by Salvagni Architetti and appointed with neutral finishes, the interior is a calm and relaxing space. HEED's master cabin features a unique private balcony, extending seamlessly from the window system, it is the perfect space to enjoy a morning coffee or a moment of calm away from the kids! With accommodation for 10 guests in 3 double cabins and 2 convertibles, HEED is spacious and comfortable.

HEED's bridge deck features a large dining area complete with retractable sunshade. A bar to enjoy your favorite cocktails and plenty of sunbeds to enjoy the Mediterranean sun.

An extraordinary feature for a yacht in this category is HEED's third deck, which provides a private space to entertain and spend wonderful moments with family.