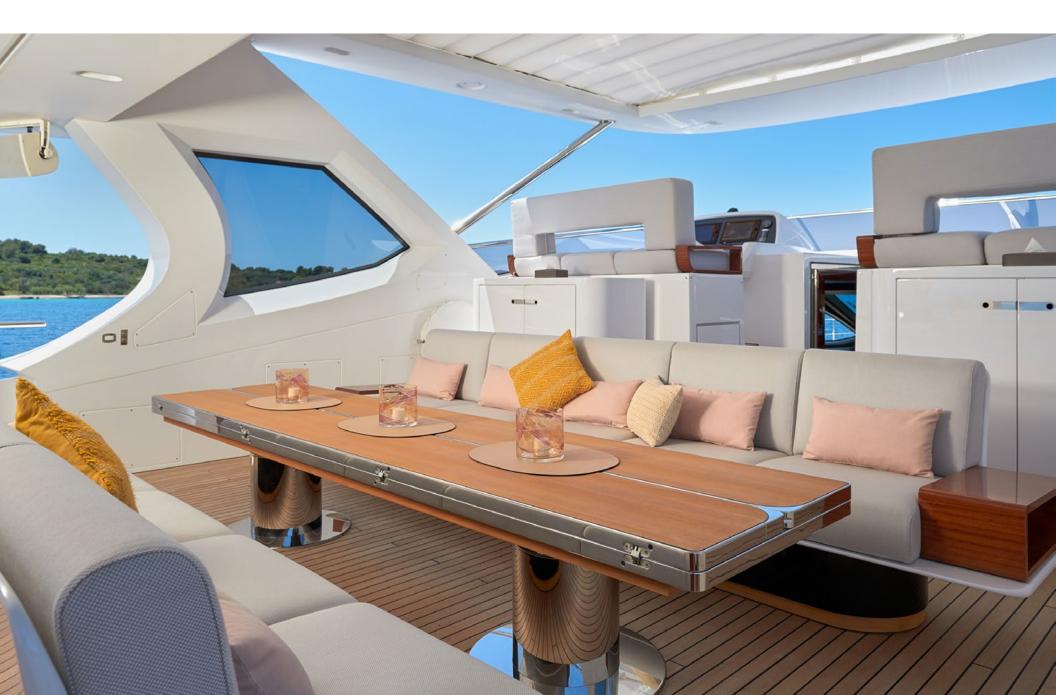

HEED's bridge deck features a large dining area complete with retractable sunshade. A bar to enjoy your favorite cocktails and plenty of sunbeds to enjoy the Mediterranean sun.

An extraordinary feature for a yacht in this category is HEED's third deck, which provides a private space to entertain and spend wonderful moments with family.