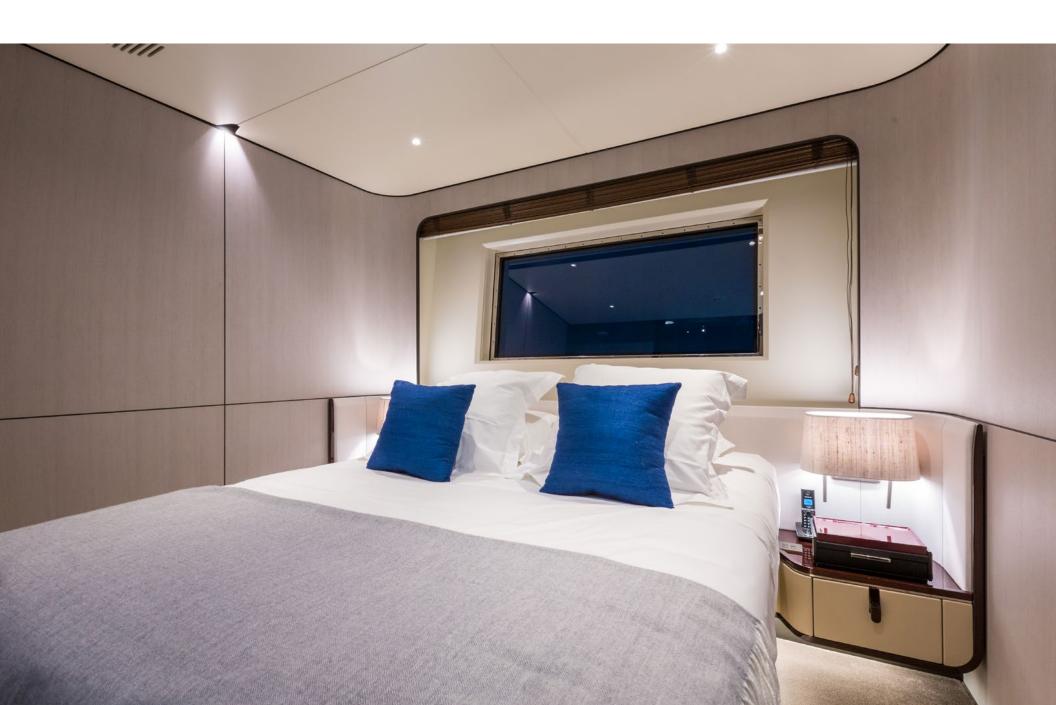

HEED features a stunning jacuzzi on the foredeck, surrounded by expansive sunpads providing an idyllic space for soaking up the sun, and a sitting area for enjoying casual meals.

The interior is a symphony of sophistication, flooded with natural light streaming through expansive windows. Beautifully designed by Salvagni Architetti and appointed with neutral finishes, the interior is a calm and relaxing space. HEED's master cabin features a unique private balcony, extending seamlessly from the window system, it is the perfect space to enjoy a morning coffee or a moment of calm away from the kids! With accommodation for 10 guests in 3 double cabins and 2 convertibles, HEED is spacious and comfortable.

# OVERVIEW

LENGTH 14'10" (35M) BEAM 24'7 (7.5M) DRAFT 6'3 (1.91M) BUILDER AZIMUT YEAR BUILT 2019 GUESTS 11 CABINS 5 CREW 6 CABIN CONFIGURATION 1 MASTER, 2 VIP, 2 CONVERTIBLE