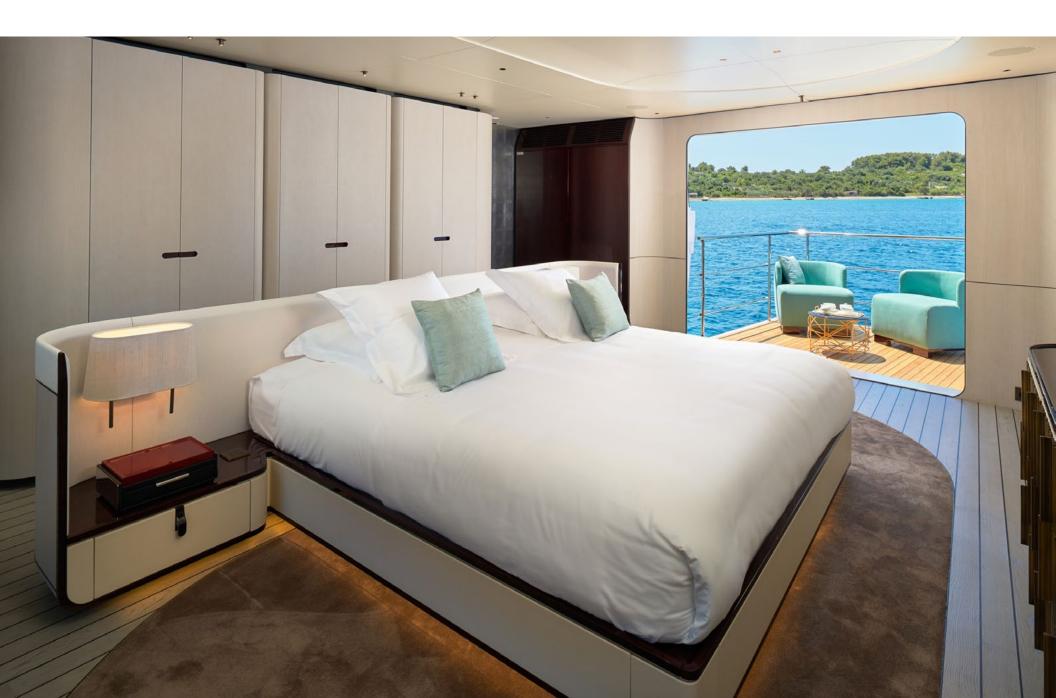

HEED features a stunning jacuzzi on the foredeck, surrounded by expansive sunpads providing an idyllic space for soaking up the sun, and a sitting area for enjoying casual meals.

The interior is a symphony of sophistication, flooded with natural light streaming through expansive windows. Beautifully designed by Salvagni Architetti and appointed with neutral finishes, the interior is a calm and relaxing space. HEED's master cabin features a unique private balcony, extending seamlessly from the window system, it is the perfect space to enjoy a morning coffee or a moment of calm away from the kids! With accommodation for 10 guests in 3 double cabins and 2 convertibles, HEED is spacious and comfortable.