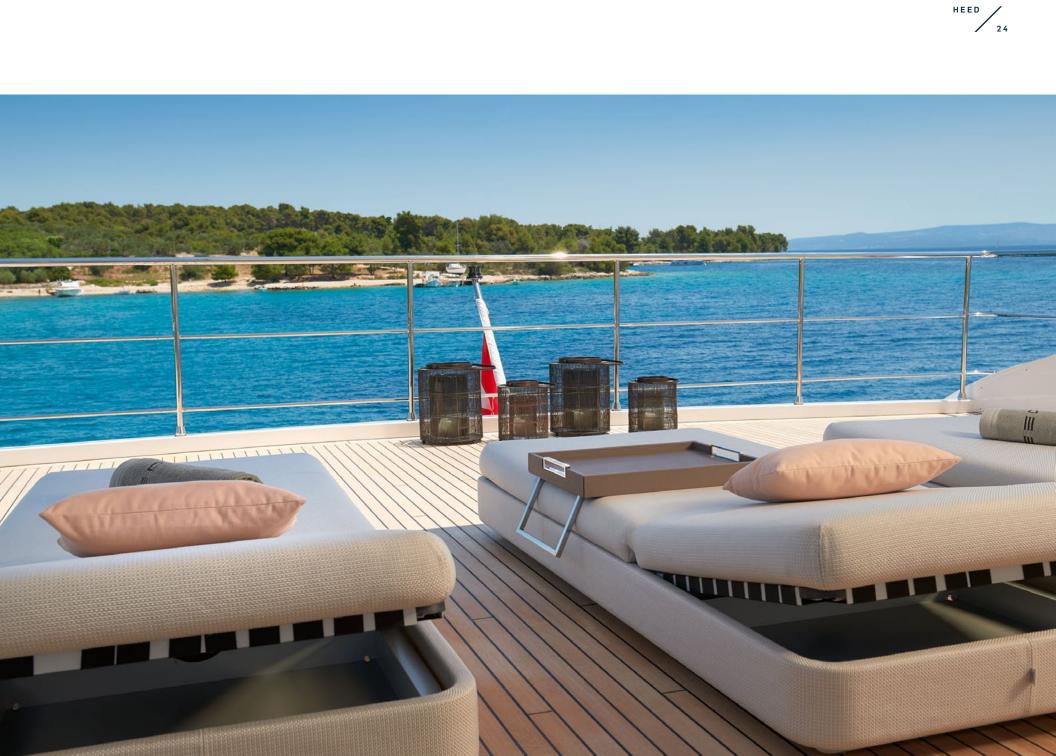

HEED's bridge deck features a large dining area complete with retractable sunshade. A bar to enjoy your favorite cocktails and plenty of sunbeds to enjoy the Mediterranean sun.

An extraordinary feature for a yacht in this category is HEED's third deck, which provides a private space to entertain and spend wonderful moments with family.