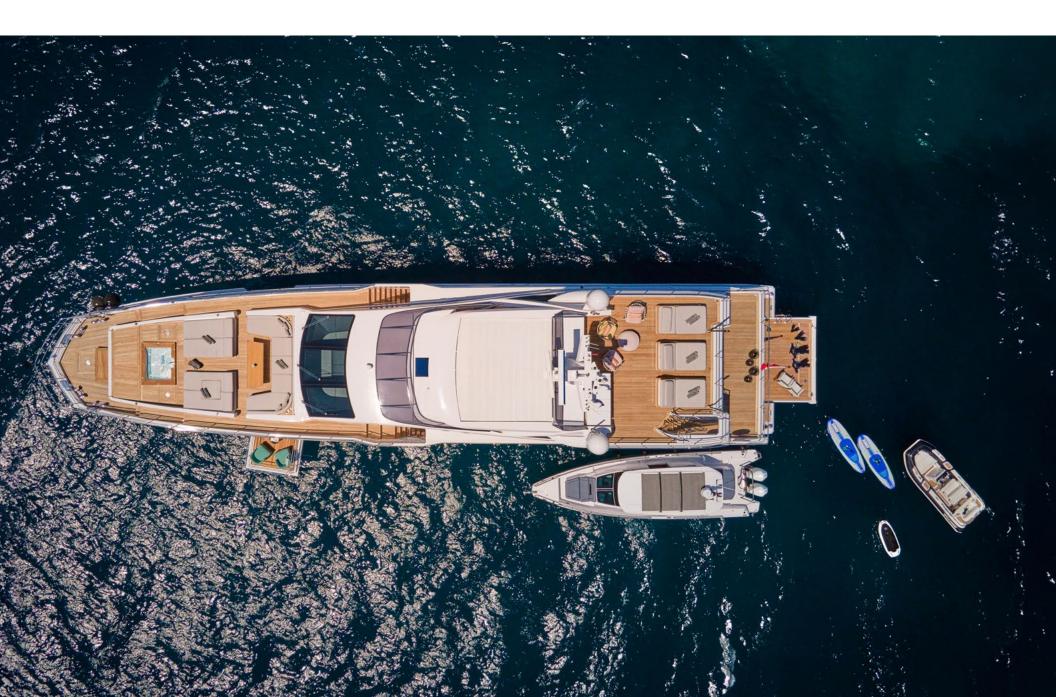

HEED features a stunning jacuzzi on the foredeck, surrounded by expansive sunpads providing an idyllic space for soaking up the sun, and a sitting area for enjoying casual meals.

The interior is a symphony of sophistication, flooded with natural light streaming through expansive windows. Beautifully designed by Salvagni Architetti and appointed with neutral finishes, the interior is a calm and relaxing space. HEED's master cabin features a unique private balcony, extending seamlessly from the window system, it is the perfect space to enjoy a morning coffee or a moment of calm away from the kids! With accommodation for 10 guests in 3 double cabins and 2 convertibles, HEED is spacious and comfortable.

HEED's bridge deck features a large dining area complete with retractable sunshade. A bar to enjoy your favorite cocktails and plenty of sunbeds to enjoy the Mediterranean sun.

An extraordinary feature for a yacht in this category is HEED's third deck, which provides a private space to entertain and spend wonderful moments with family.

### WATER TOYS

- Seadoo GTX 300 limited Jet-Ski
- ►E-surf
- ► Water-Ski
- Doughnut
- ► 12x Snorkelling Equipment
- ► 3x Gocycle G3 Bikes More
- Wake Board
- Tiwal Sail Boat More
- Banana
- 2x Jobe Paddleboards