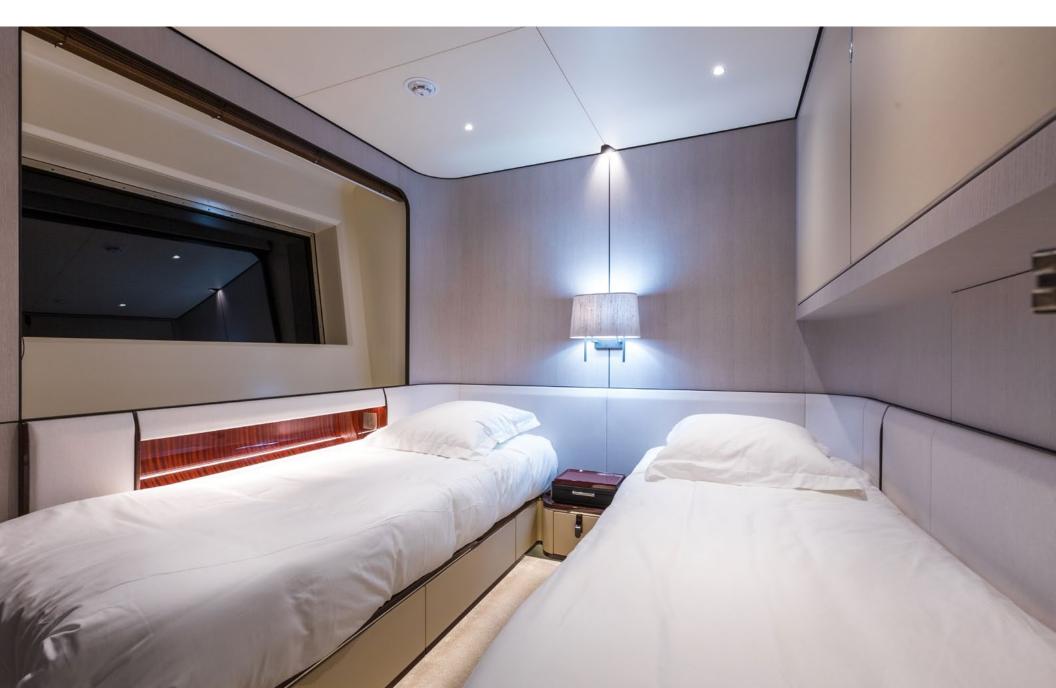

HEED features a stunning jacuzzi on the foredeck, surrounded by expansive sunpads providing an idyllic space for soaking up the sun, and a sitting area for enjoying casual meals.

The interior is a symphony of sophistication, flooded with natural light streaming through expansive windows. Beautifully designed by Salvagni Architetti and appointed with neutral finishes, the interior is a calm and relaxing space. HEED's master cabin features a unique private balcony, extending seamlessly from the window system, it is the perfect space to enjoy a morning coffee or a moment of calm away from the kids! With accommodation for 10 guests in 3 double cabins and 2 convertibles, HEED is spacious and comfortable.

# OVERVIEW

LENGTH 14'10" (35M) BEAM 24'7 (7.5M) DRAFT 6'3 (1.91M) BUILDER AZIMUT YEAR BUILT 2019 GUESTS 11 CABINS 5 CREW 6 CABIN CONFIGURATION 1 MASTER, 2 VIP, 2 CONVERTIBLE