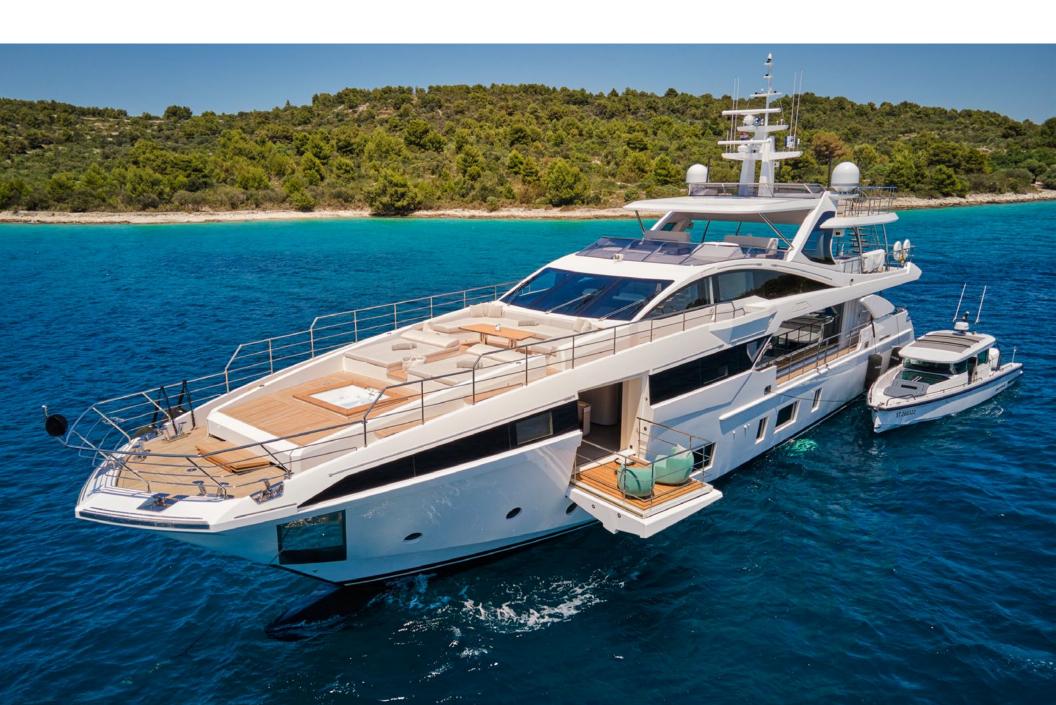

# Heed

The 35 meter luxury charter yacht HEED is a marvel of maritime elegance. Built in 2019 the award winning Azimut Grande 35 is elegant and modern. Exterior design by Stefano Righini, she is strategically designed so her spaces grant guests privacy and sophistication.

HEED features a stunning jacuzzi on the foredeck, surrounded by expansive sunpads providing an idyllic space for soaking up the sun, and a sitting area for enjoying casual meals.

The interior is a symphony of sophistication, flooded with natural light streaming through expansive windows. Beautifully designed by Salvagni Architetti and appointed with neutral finishes, the interior is a calm and relaxing space. HEED's master cabin features a unique private balcony, extending seamlessly from the window system, it is the perfect space to enjoy a morning coffee or a moment of calm away from the kids! With accommodation for 10 guests in 3 double cabins and 2 convertibles, HEED is spacious and comfortable.

HEED's bridge deck features a large dining area complete with retractable sunshade. A bar to enjoy your favorite cocktails and plenty of sunbeds to enjoy the Mediterranean sun.

An extraordinary feature for a yacht in this category is HEED's third deck, which provides a private space to entertain and spend wonderful moments with family.

The showstopping 37 foot Axopar Brabus enclosed chaseboat with a dedicated skipper completes the ultimate charter yacht, allowing you to explore the Mediterranean even further. With a vast array of water toys, HEED invites guests to embark on thrilling adventures.