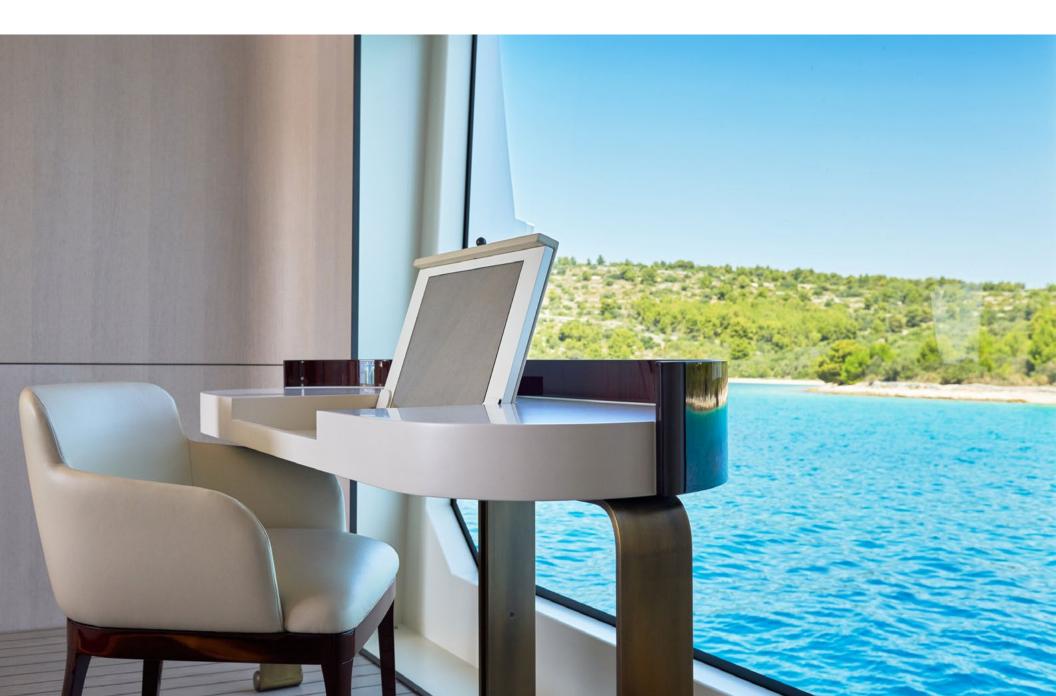

HEED features a stunning jacuzzi on the foredeck, surrounded by expansive sunpads providing an idyllic space for soaking up the sun, and a sitting area for enjoying casual meals.

The interior is a symphony of sophistication, flooded with natural light streaming through expansive windows. Beautifully designed by Salvagni Architetti and appointed with neutral finishes, the interior is a calm and relaxing space. HEED's master cabin features a unique private balcony, extending seamlessly from the window system, it is the perfect space to enjoy a morning coffee or a moment of calm away from the kids! With accommodation for 10 guests in 3 double cabins and 2 convertibles, HEED is spacious and comfortable.