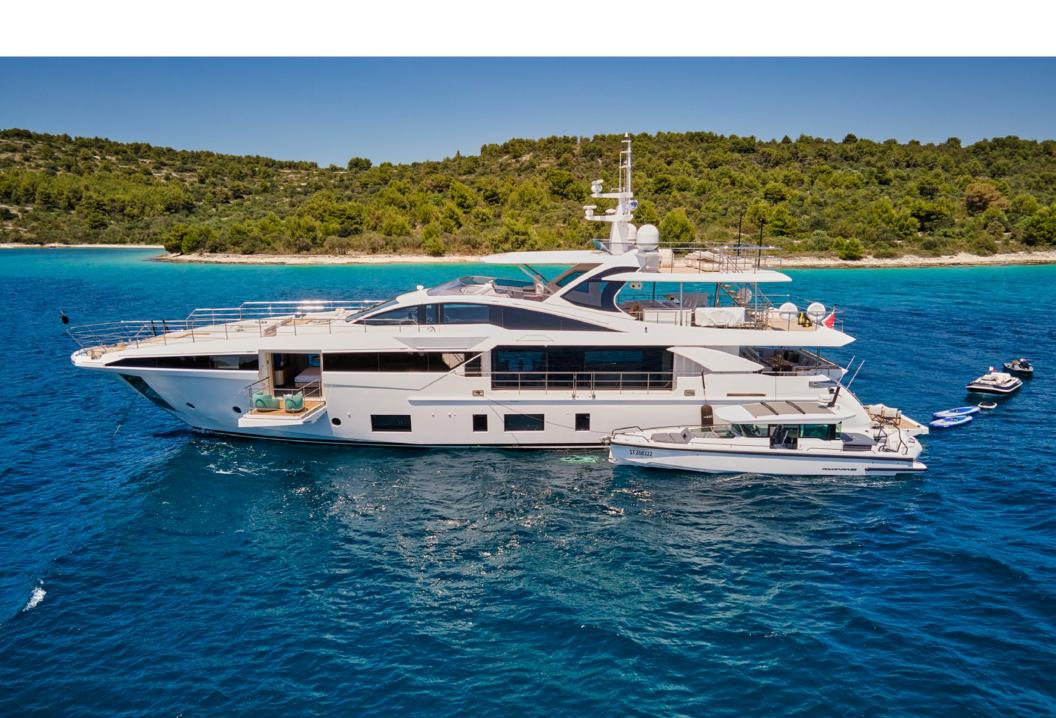

# Heed

The 35 meter luxury charter yacht HEED is a marvel of maritime elegance. Built in 2019 the award winning Azimut Grande 35 is elegant and modern. Exterior design by Stefano Righini, she is strategically designed so her spaces grant guests privacy and sophistication.

HEED's bridge deck features a large dining area complete with retractable sunshade. A bar to enjoy your favorite cocktails and plenty of sunbeds to enjoy the Mediterranean sun.

An extraordinary feature for a yacht in this category is HEED's third deck, which provides a private space to entertain and spend wonderful moments with family.

The showstopping 37 foot Axopar Brabus enclosed chaseboat with a dedicated skipper completes the ultimate charter yacht, allowing you to explore the Mediterranean even further. With a vast array of water toys, HEED invites guests to embark on thrilling adventures.