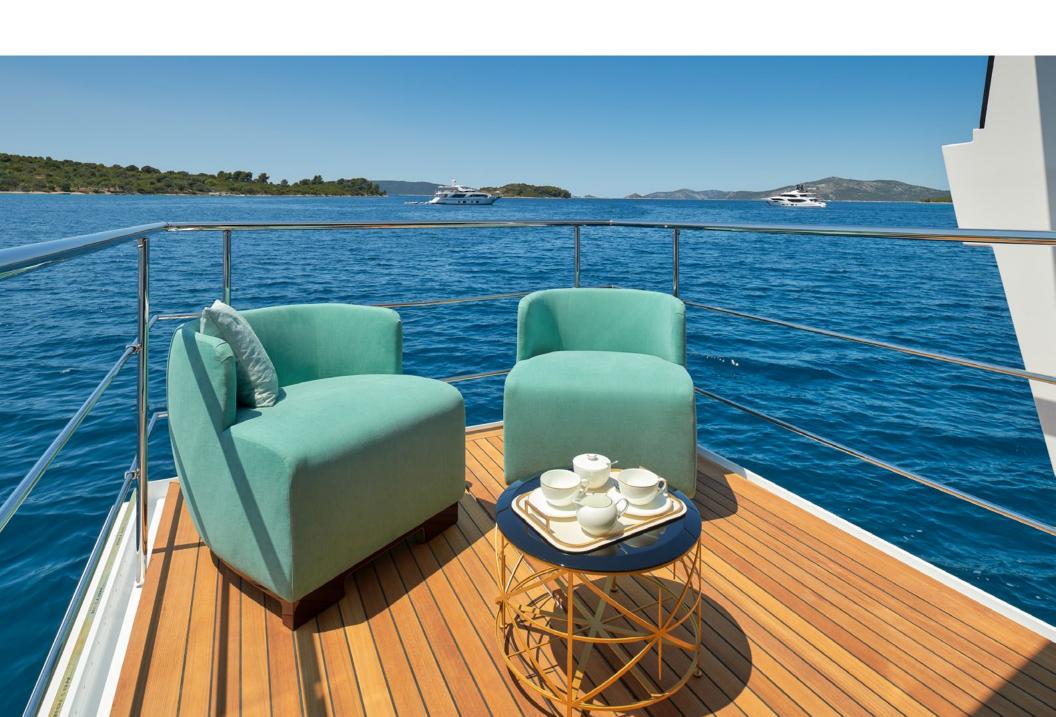

HEED features a stunning jacuzzi on the foredeck, surrounded by expansive sunpads providing an idyllic space for soaking up the sun, and a sitting area for enjoying casual meals.

The interior is a symphony of sophistication, flooded with natural light streaming through expansive windows. Beautifully designed by Salvagni Architetti and appointed with neutral finishes, the interior is a calm and relaxing space. HEED's master cabin features a unique private balcony, extending seamlessly from the window system, it is the perfect space to enjoy a morning coffee or a moment of calm away from the kids! With accommodation for 10 guests in 3 double cabins and 2 convertibles, HEED is spacious and comfortable.