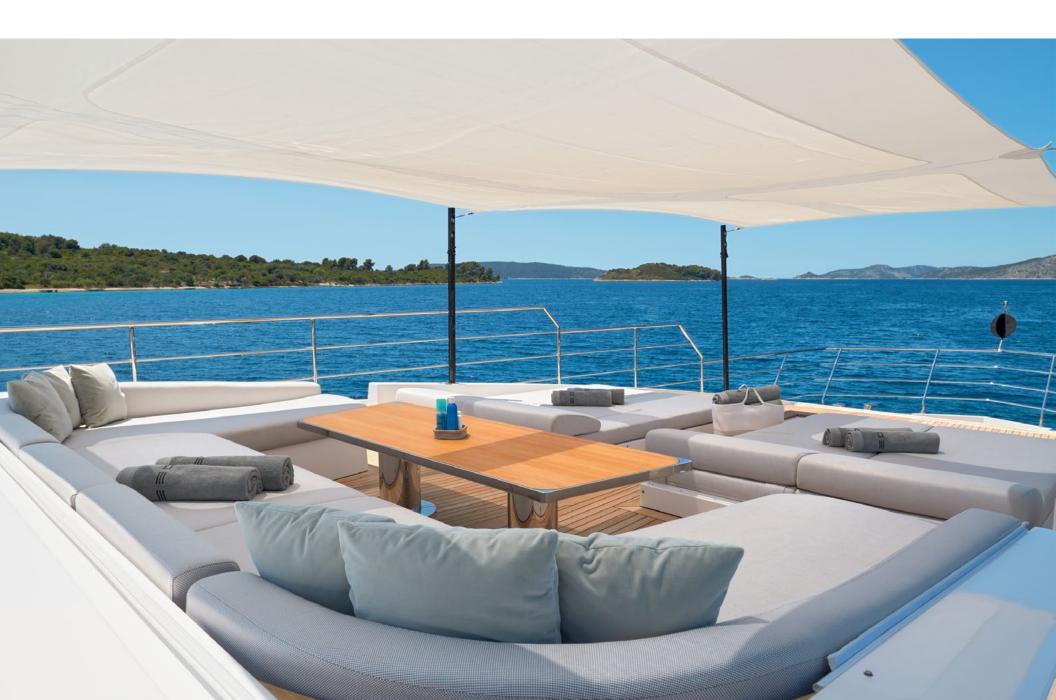

HEED's bridge deck features a large dining area complete with retractable sunshade. A bar to enjoy your favorite cocktails and plenty of sunbeds to enjoy the Mediterranean sun.

An extraordinary feature for a yacht in this category is HEED's third deck, which provides a private space to entertain and spend wonderful moments with family.