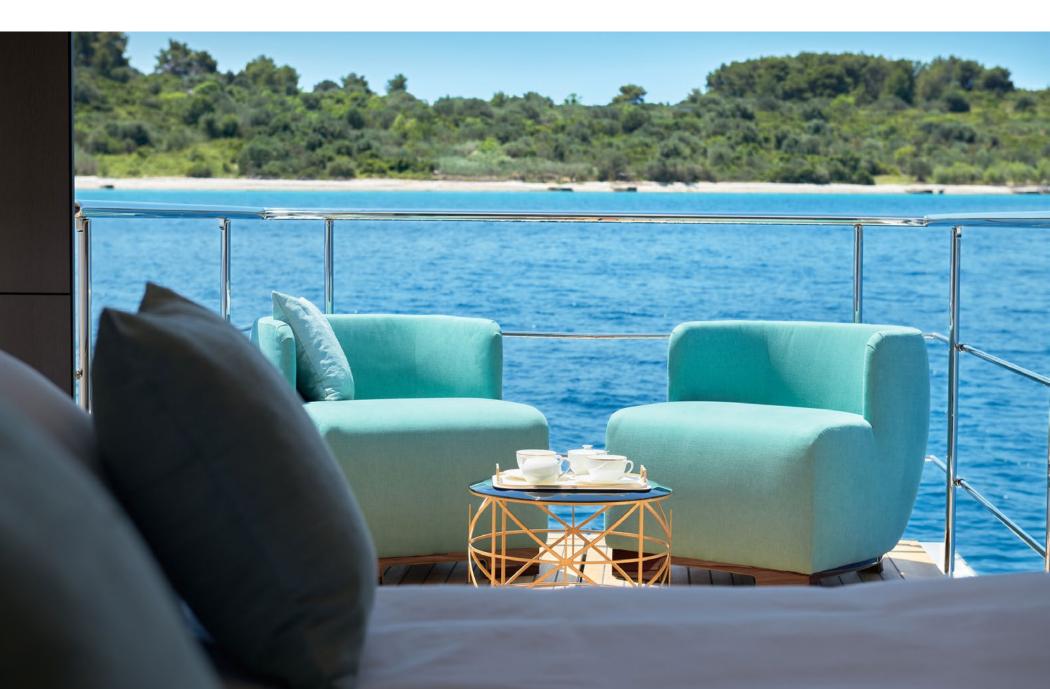

HEED features a stunning jacuzzi on the foredeck, surrounded by expansive sunpads providing an idyllic space for soaking up the sun, and a sitting area for enjoying casual meals.

The interior is a symphony of sophistication, flooded with natural light streaming through expansive windows. Beautifully designed by Salvagni Architetti and appointed with neutral finishes, the interior is a calm and relaxing space. HEED's master cabin features a unique private balcony, extending seamlessly from the window system, it is the perfect space to enjoy a morning coffee or a moment of calm away from the kids! With accommodation for 10 guests in 3 double cabins and 2 convertibles, HEED is spacious and comfortable.