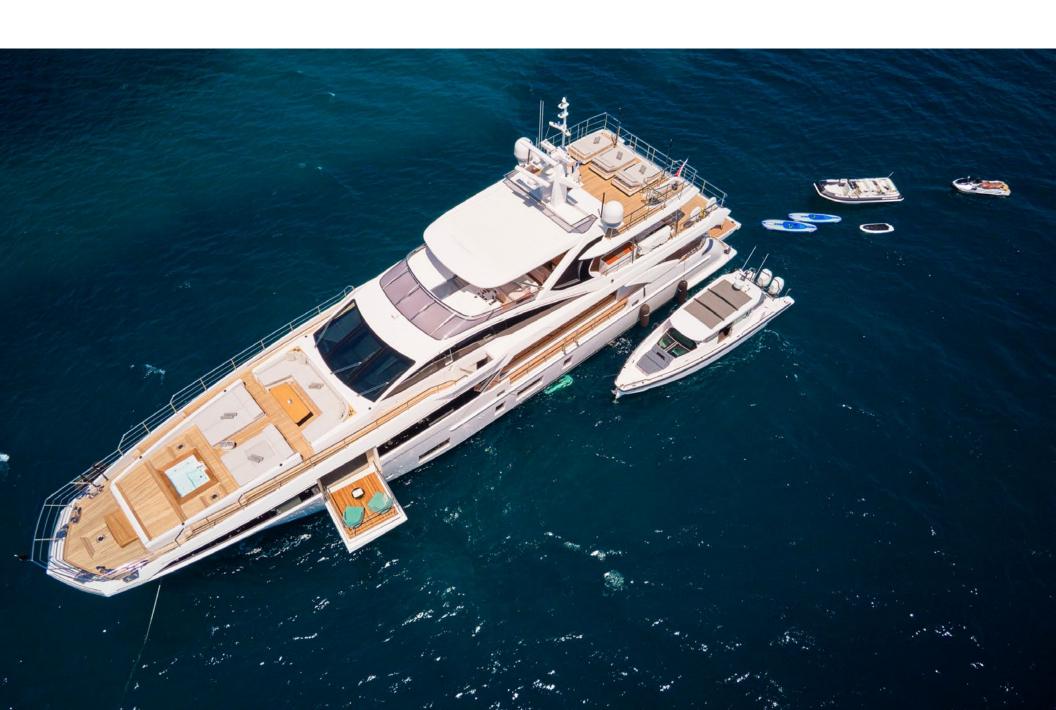

HEED features a stunning jacuzzi on the foredeck, surrounded by expansive sunpads providing an idyllic space for soaking up the sun, and a sitting area for enjoying casual meals.

The interior is a symphony of sophistication, flooded with natural light streaming through expansive windows. Beautifully designed by Salvagni Architetti and appointed with neutral finishes, the interior is a calm and relaxing space. HEED's master cabin features a unique private balcony, extending seamlessly from the window system, it is the perfect space to enjoy a morning coffee or a moment of calm away from the kids! With accommodation for 10 guests in 3 double cabins and 2 convertibles, HEED is spacious and comfortable.

HEED's bridge deck features a large dining area complete with retractable sunshade. A bar to enjoy your favorite cocktails and plenty of sunbeds to enjoy the Mediterranean sun.

An extraordinary feature for a yacht in this category is HEED's third deck, which provides a private space to entertain and spend wonderful moments with family.

The showstopping 37 foot Axopar Brabus enclosed chaseboat with a dedicated skipper completes the ultimate charter yacht, allowing you to explore the Mediterranean even further. With a vast array of water toys, HEED invites guests to embark on thrilling adventures.