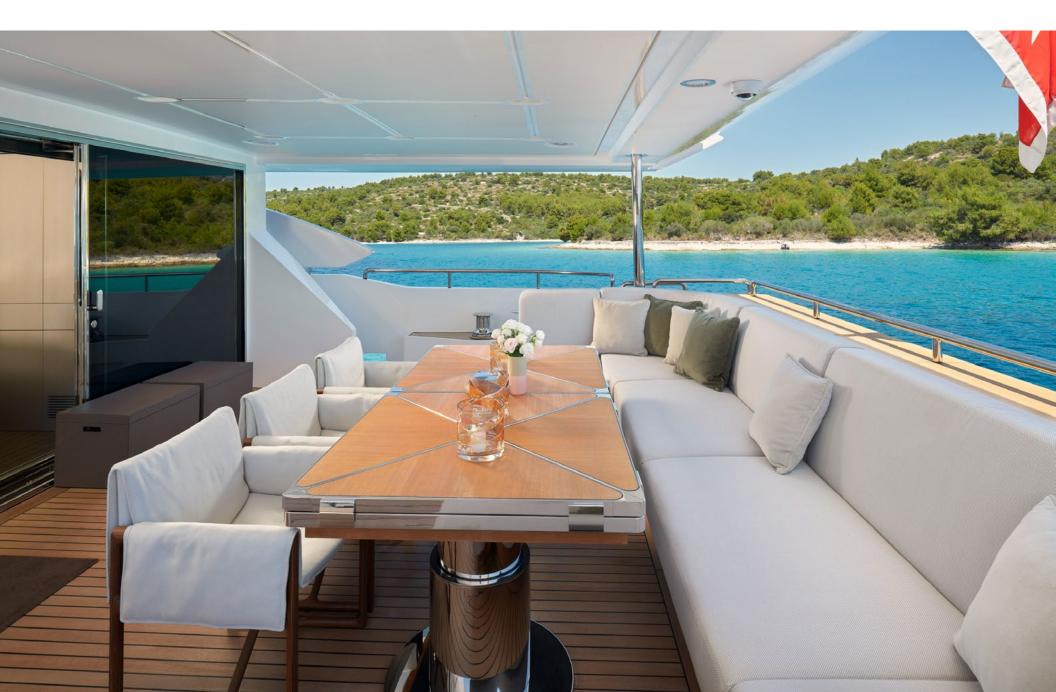

HEED's bridge deck features a large dining area complete with retractable sunshade. A bar to enjoy your favorite cocktails and plenty of sunbeds to enjoy the Mediterranean sun.

An extraordinary feature for a yacht in this category is HEED's third deck, which provides a private space to entertain and spend wonderful moments with family.