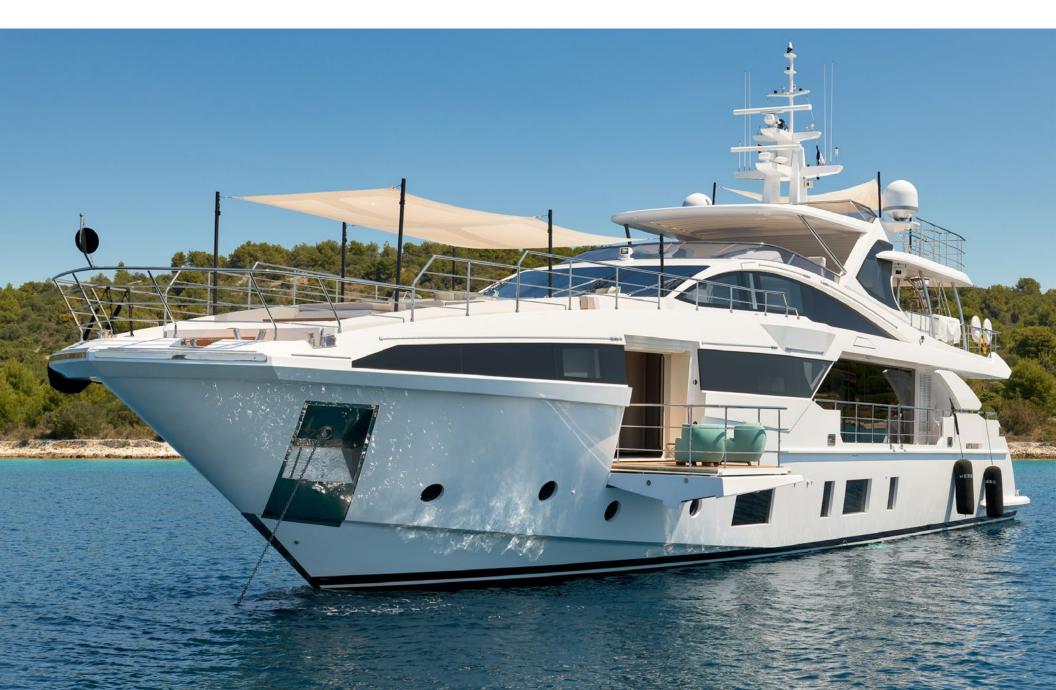

# Heed

The 35 meter luxury charter yacht HEED is a marvel of maritime elegance. Built in 2019 the award winning Azimut Grande 35 is elegant and modern. Exterior design by Stefano Righini, she is strategically designed so her spaces grant guests privacy and sophistication.