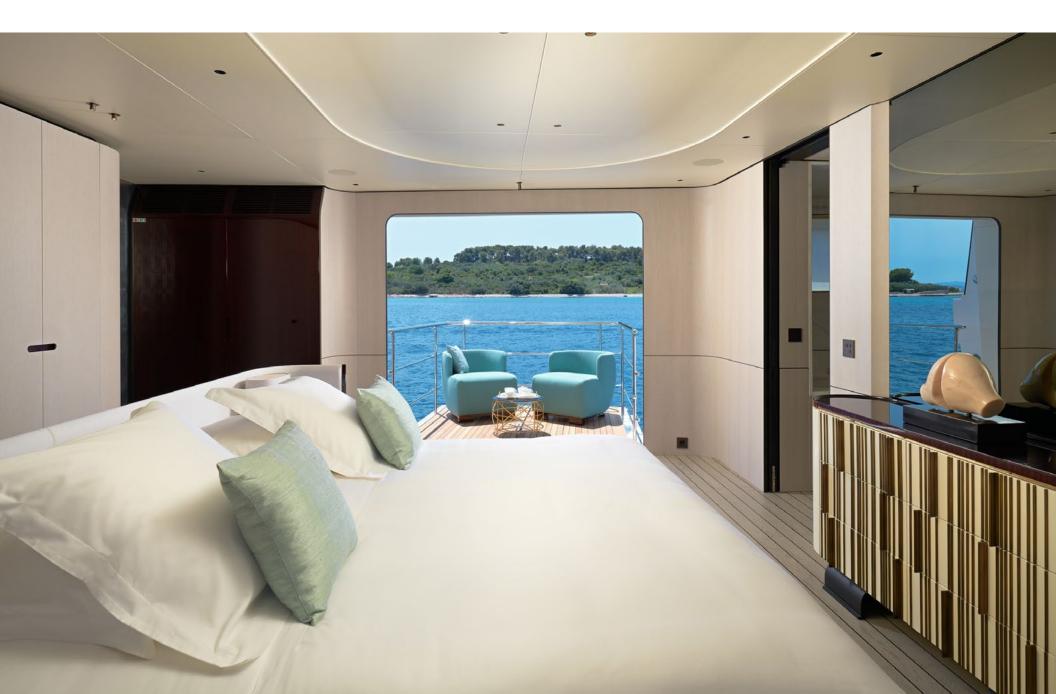

HEED features a stunning jacuzzi on the foredeck, surrounded by expansive sunpads providing an idyllic space for soaking up the sun, and a sitting area for enjoying casual meals.

The interior is a symphony of sophistication, flooded with natural light streaming through expansive windows. Beautifully designed by Salvagni Architetti and appointed with neutral finishes, the interior is a calm and relaxing space. HEED's master cabin features a unique private balcony, extending seamlessly from the window system, it is the perfect space to enjoy a morning coffee or a moment of calm away from the kids! With accommodation for 10 guests in 3 double cabins and 2 convertibles, HEED is spacious and comfortable.