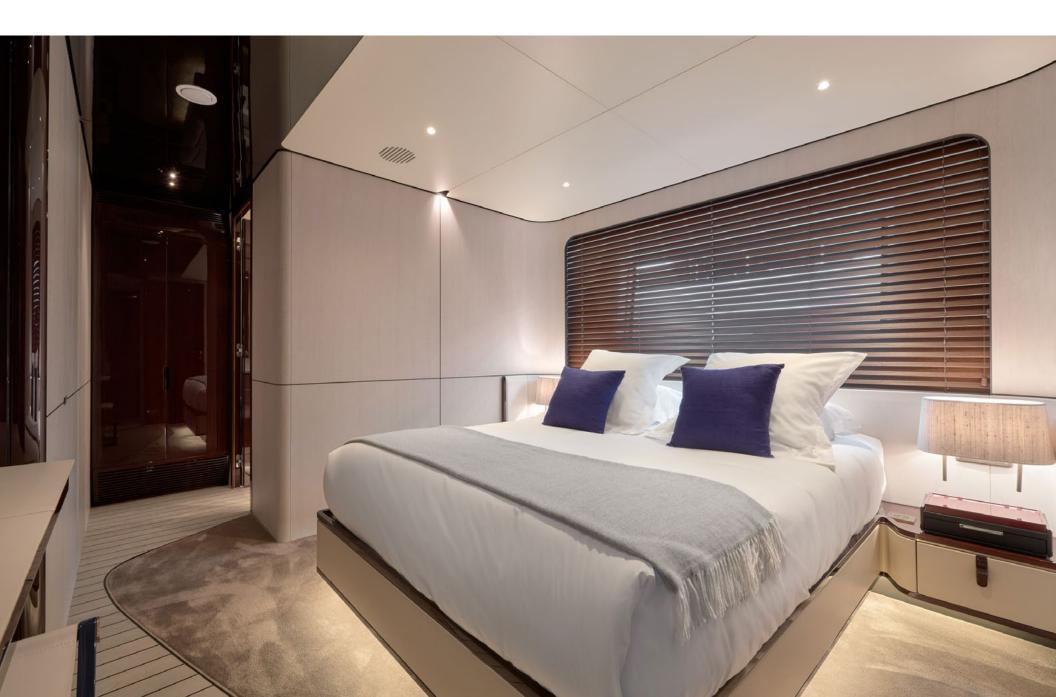

HEED features a stunning jacuzzi on the foredeck, surrounded by expansive sunpads providing an idyllic space for soaking up the sun, and a sitting area for enjoying casual meals.

The interior is a symphony of sophistication, flooded with natural light streaming through expansive windows. Beautifully designed by Salvagni Architetti and appointed with neutral finishes, the interior is a calm and relaxing space. HEED's master cabin features a unique private balcony, extending seamlessly from the window system, it is the perfect space to enjoy a morning coffee or a moment of calm away from the kids! With accommodation for 10 guests in 3 double cabins and 2 convertibles, HEED is spacious and comfortable.

# OVERVIEW

LENGTH 14'10" (35M) BEAM 24'7 (7.5M) DRAFT 6'3 (1.91M) BUILDER AZIMUT YEAR BUILT 2019 GUESTS 11 CABINS 5 CREW 6 CABIN CONFIGURATION 1 MASTER, 2 VIP, 2 CONVERTIBLE