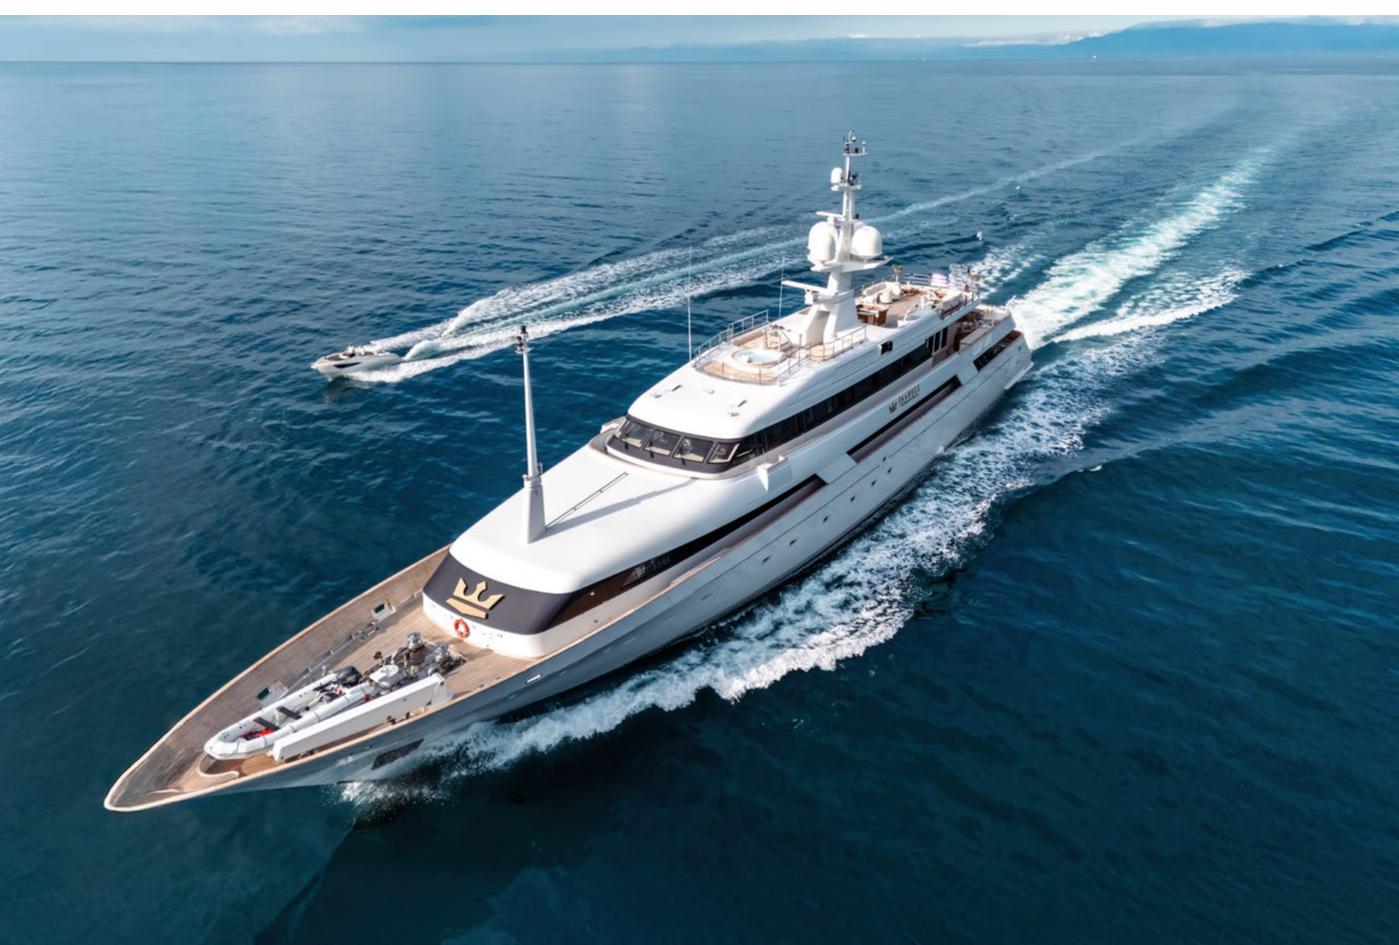

#### YACHT FOR CHARTER | ISABELL PRINCESS OF THE SEA | 63.80M / 209'4" | CRUISING

YACHT FOR CHARTER | ISABELL PRINCESS OF THE SEA | 63.80M / 209'4" | RUNNING PROFILE