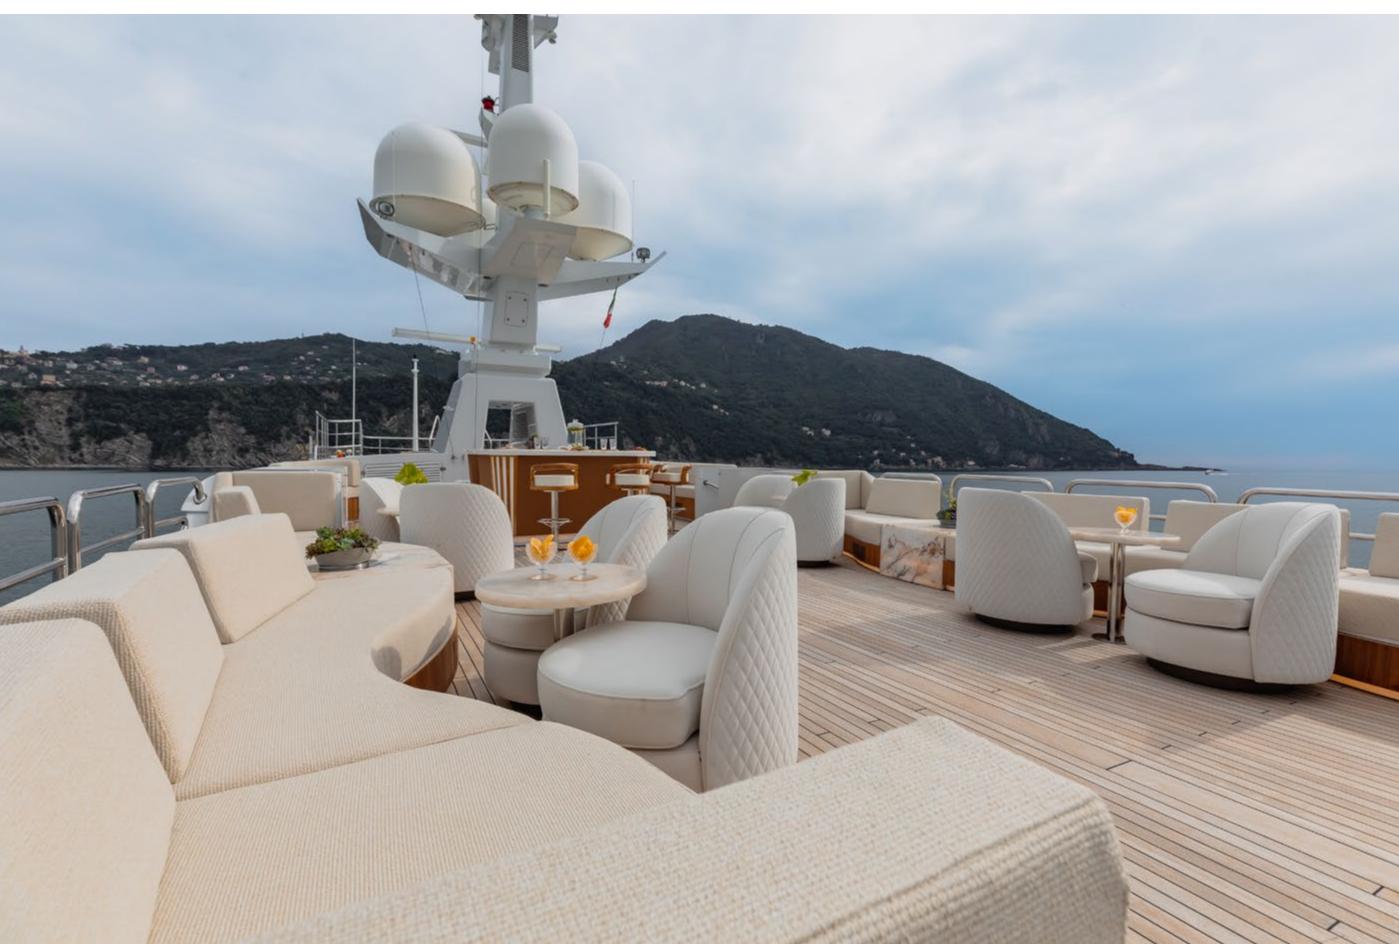

#### YACHT FOR CHARTER | ISABELL PRINCESS OF THE SEA | 63.80M / 209'4" | SUN DECK

# YACHT FOR CHARTER | ISABELL PRINCESS OF THE SEA | 63.80M / 209'4" | SUN DECK