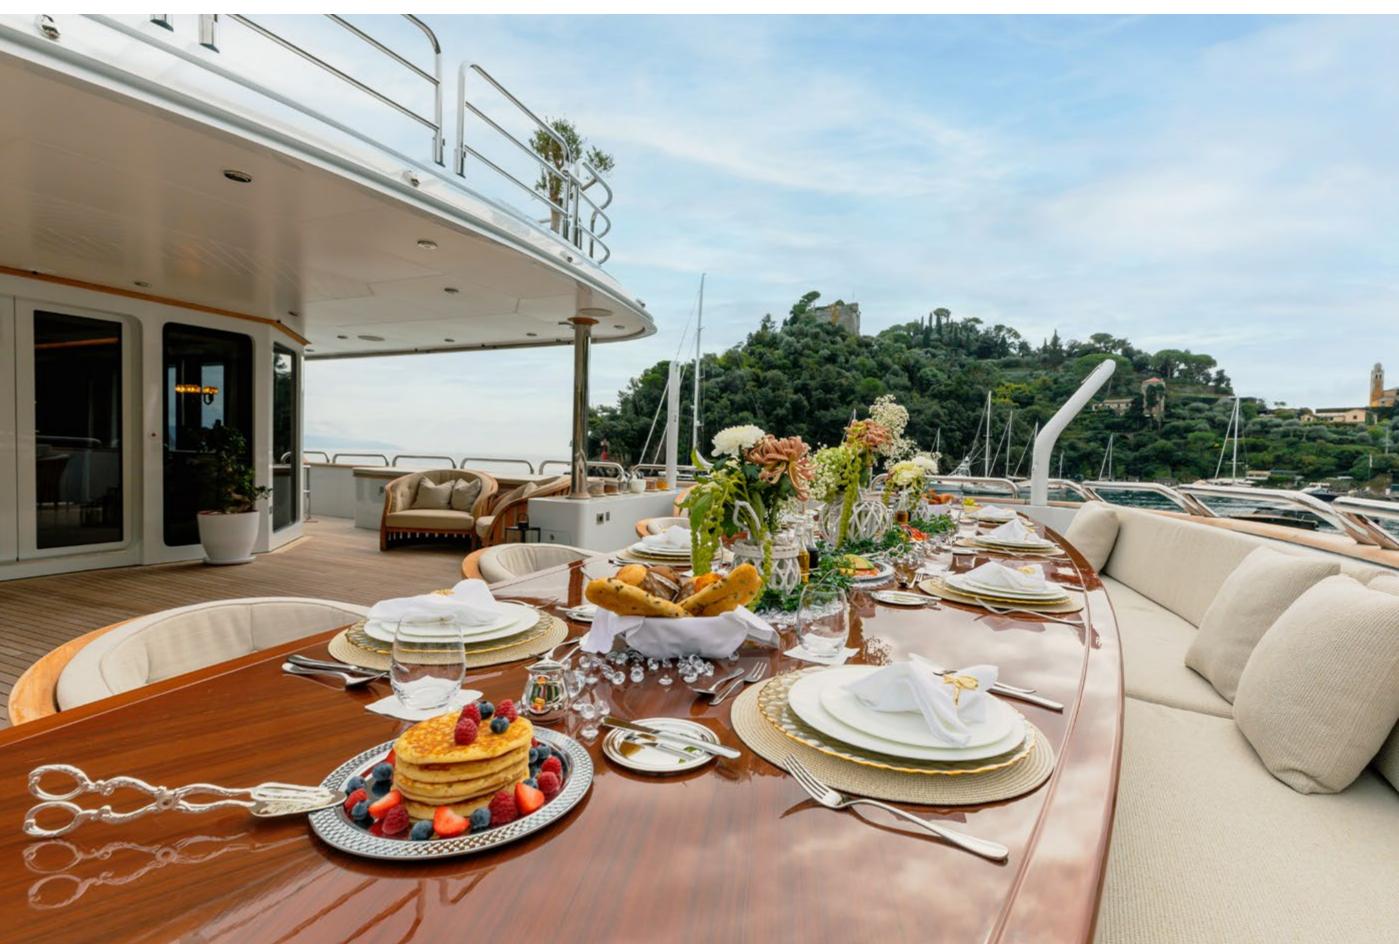

# YACHT FOR CHARTER | ISABELL PRINCESS OF THE SEA | 63.80M / 209'4" | UPPER DECK SALON | DINING

YACHT FOR CHARTER | ISABELL PRINCESS OF THE SEA | 63.80M / 209'4" | UPPER DECK AFT | DETAILS

YACHT FOR CHARTER | ISABELL PRINCESS OF THE SEA | 63.80M / 209'4" | SUN DECK | JACUZZI