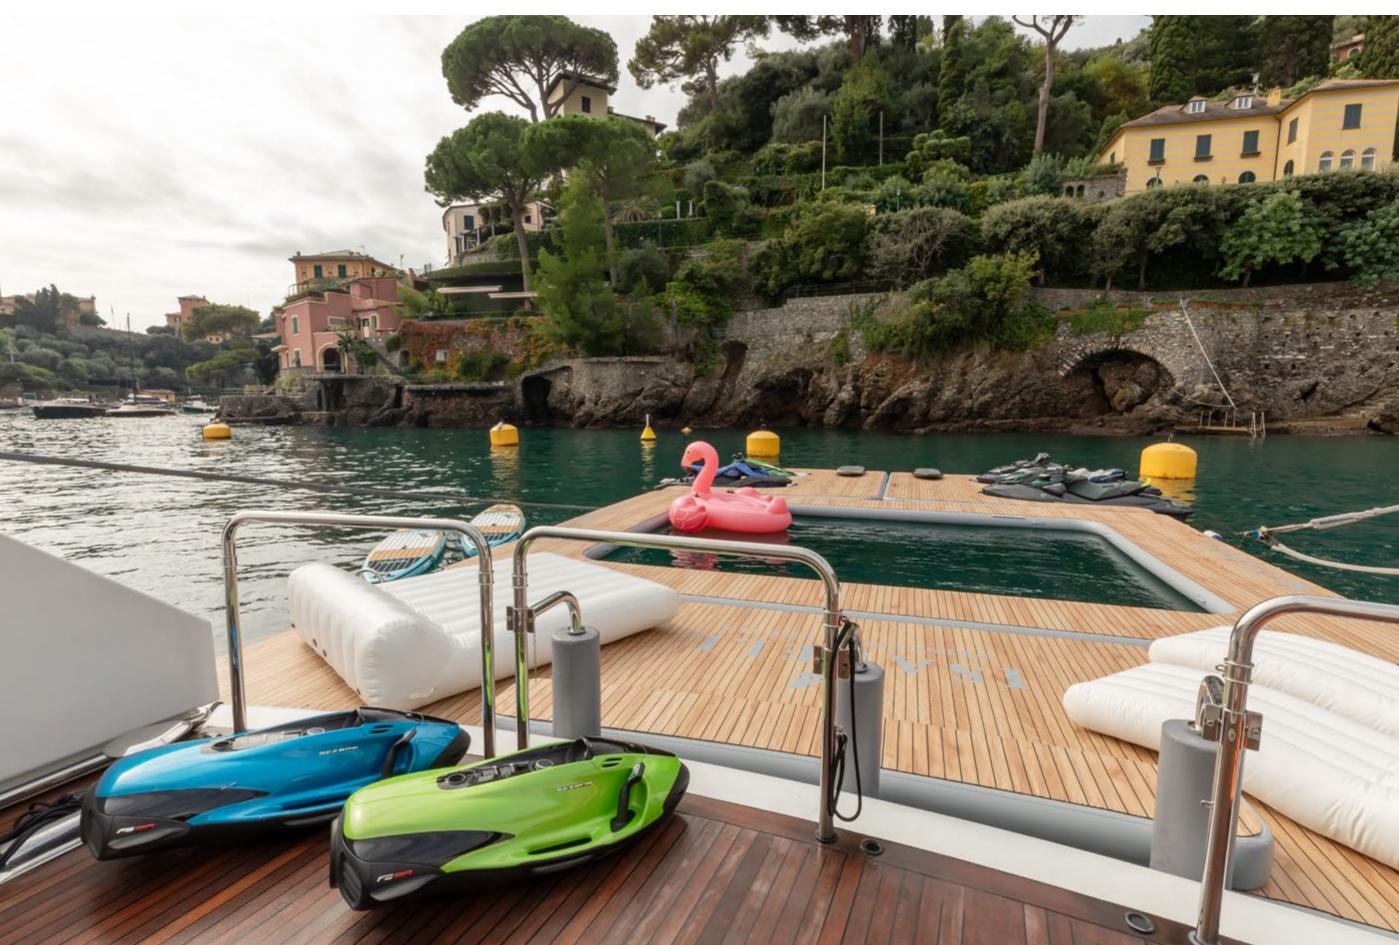

# YACHT FOR CHARTER | ISABELL PRINCESS OF THE SEA | 63.80M / 209'4" | WATER TOYS