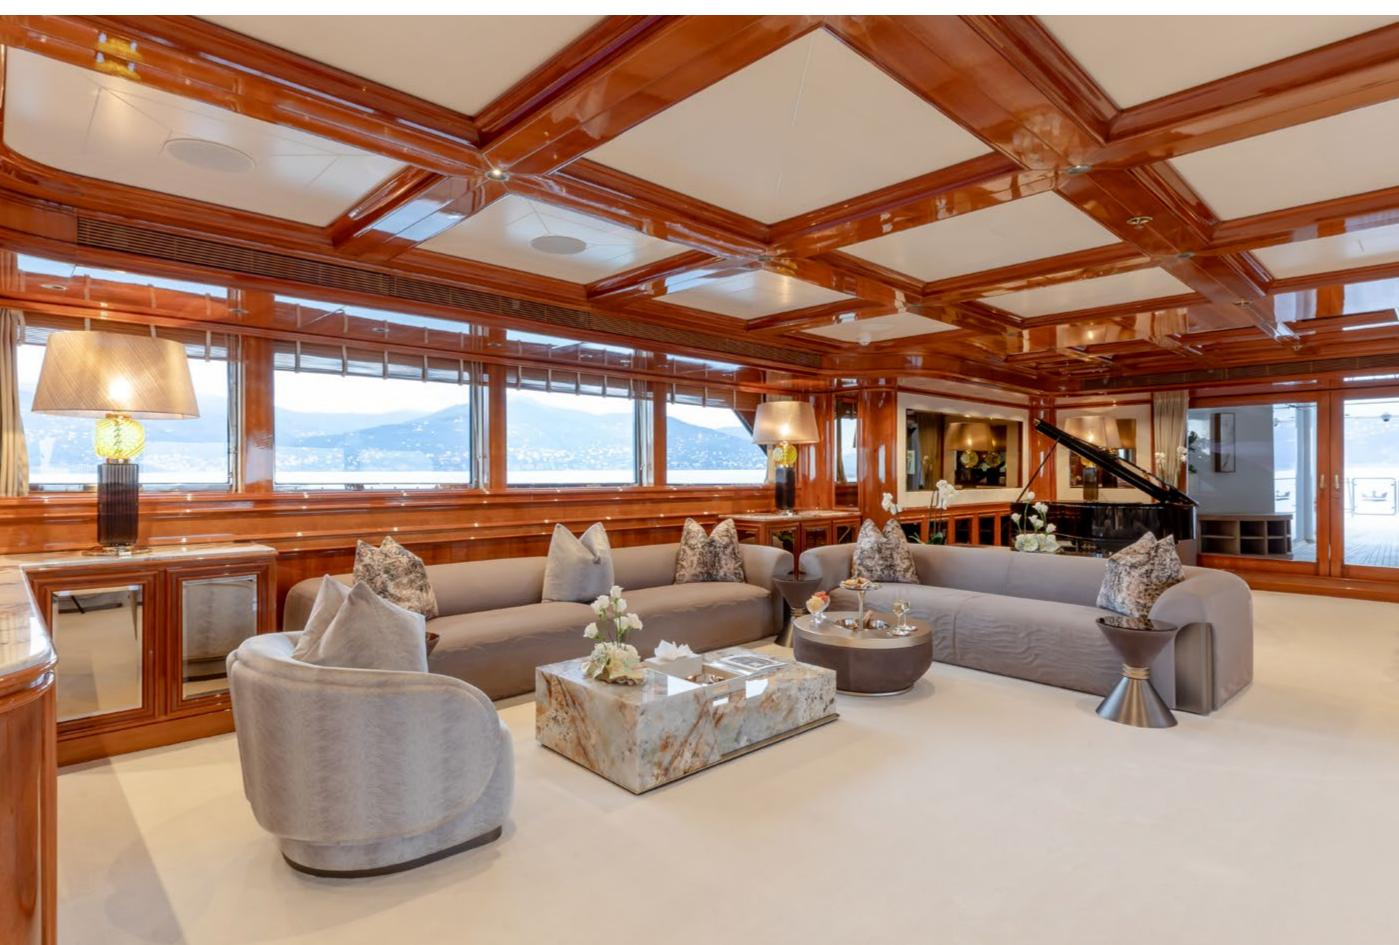

# YACHT FOR CHARTER | ISABELL PRINCESS OF THE SEA | 63.80M / 209'4" | MAIN SALON