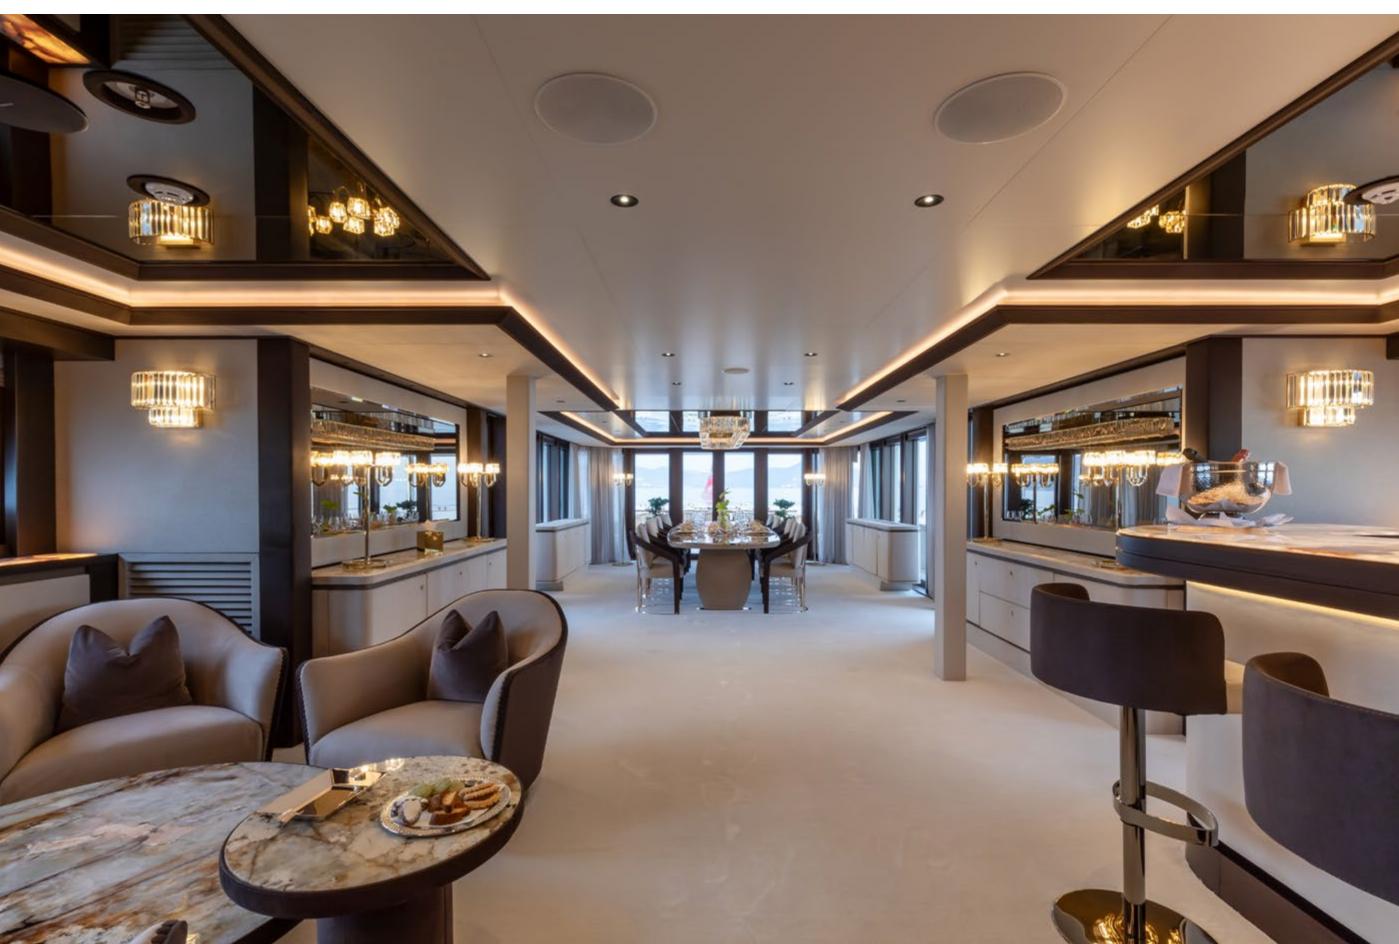

#### YACHT FOR CHARTER | ISABELL PRINCESS OF THE SEA | 63.80M / 209'4" | UPPER DECK SALON | DINING

# YACHT FOR CHARTER | ISABELL PRINCESS OF THE SEA | 63.80M / 209'4" | UPPER DECK SALON | DINING

YACHT FOR CHARTER | ISABELL PRINCESS OF THE SEA | 63.80M / 209'4" | UPPER DECK AFT | DETAILS

YACHT FOR CHARTER | ISABELL PRINCESS OF THE SEA | 63.80M / 209'4" | SUN DECK | JACUZZI