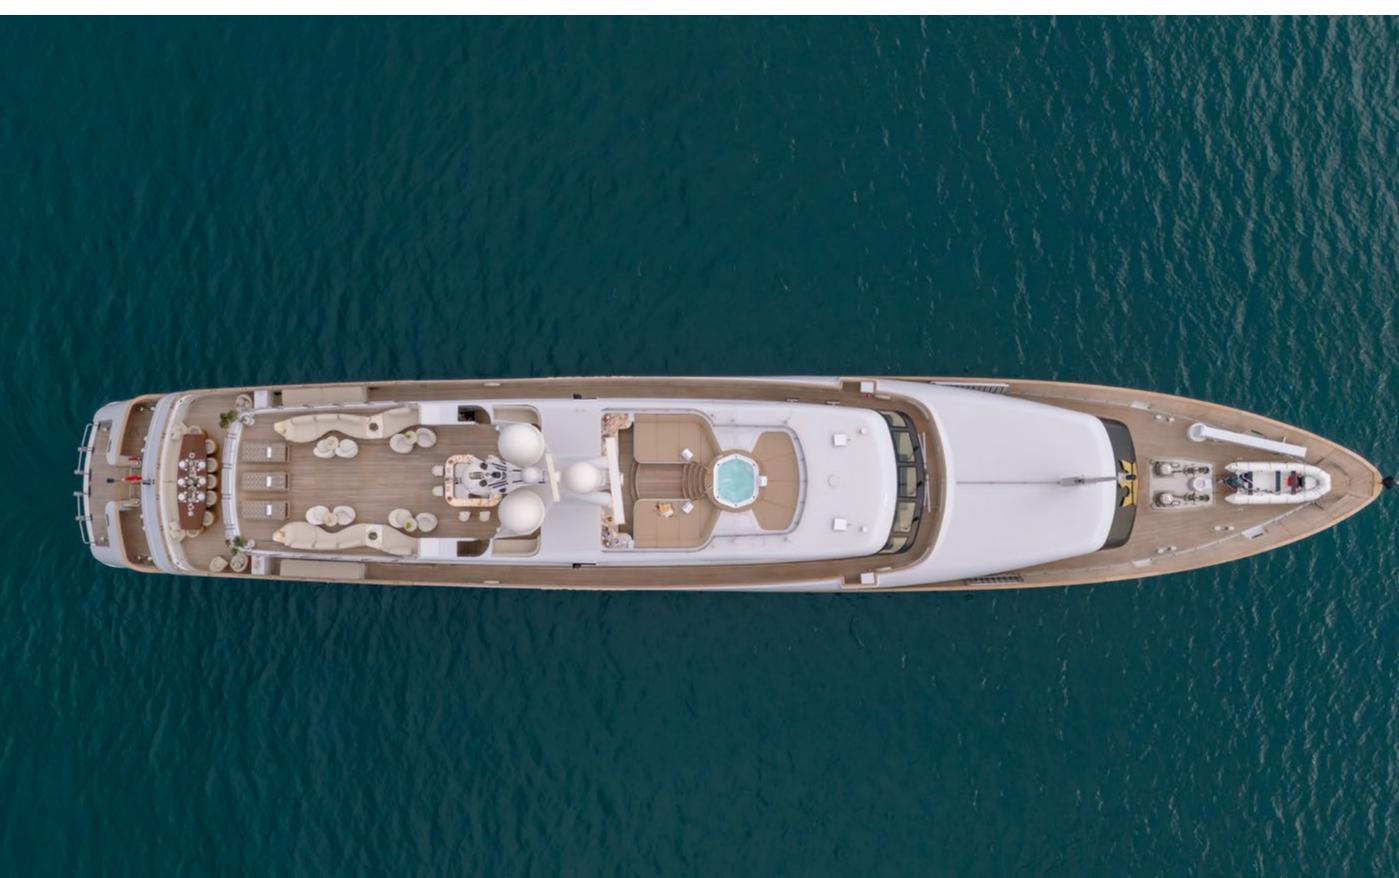

|
| WEEKLY RATE LOW      | € 290,000         |                                                                                                                                                                                                                                                                        |

Yachts offered are subject to availability. The particulars are believed to be correct but are not guaranteed and may not be used for contractual purposes. Specification provided for information only.

YACHT FOR CHARTER | ISABELL PRINCESS OF THE SEA | 63.80M / 209'4" | AERIAL



#### YACHT FOR CHARTER | ISABELL PRINCESS OF THE SEA | 63.80M / 209'4" | AERIAL JACUZZI



#### YACHT FOR CHARTER | ISABELL PRINCESS OF THE SEA | 63.80M / 209'4" | AERIAL SUNDECK



# YACHT FOR CHARTER | ISABELL PRINCESS OF THE SEA | 63.80M / 209'4" | SWIM PLATFORM



YACHT FOR CHARTER | ISABELL PRINCESS OF THE SEA | 63.80M / 209'4" | MAIN DECK



# YACHT FOR CHARTER | ISABELL PRINCESS OF THE SEA | 63.80M / 209'4" | MAIN SALON





#### YACHT FOR CHARTER | ISABELL PRINCESS OF THE SEA | 63.80M / 209'4" | MASTER STATEROOM



# YACHT FOR CHARTER | ISABELL PRINCESS OF THE SEA | 63.80M / 209'4" | MASTER STATEROOM



YACHT FOR CHARTER | ISABELL PRINCESS OF THE SEA | 63.80M / 209'4" | DOUBLE STATEROOM





# YACHT FOR CHARTER | ISABELL PRINCESS OF THE SEA | 63.80M / 209'4" | ENSUITE



YACHT FO