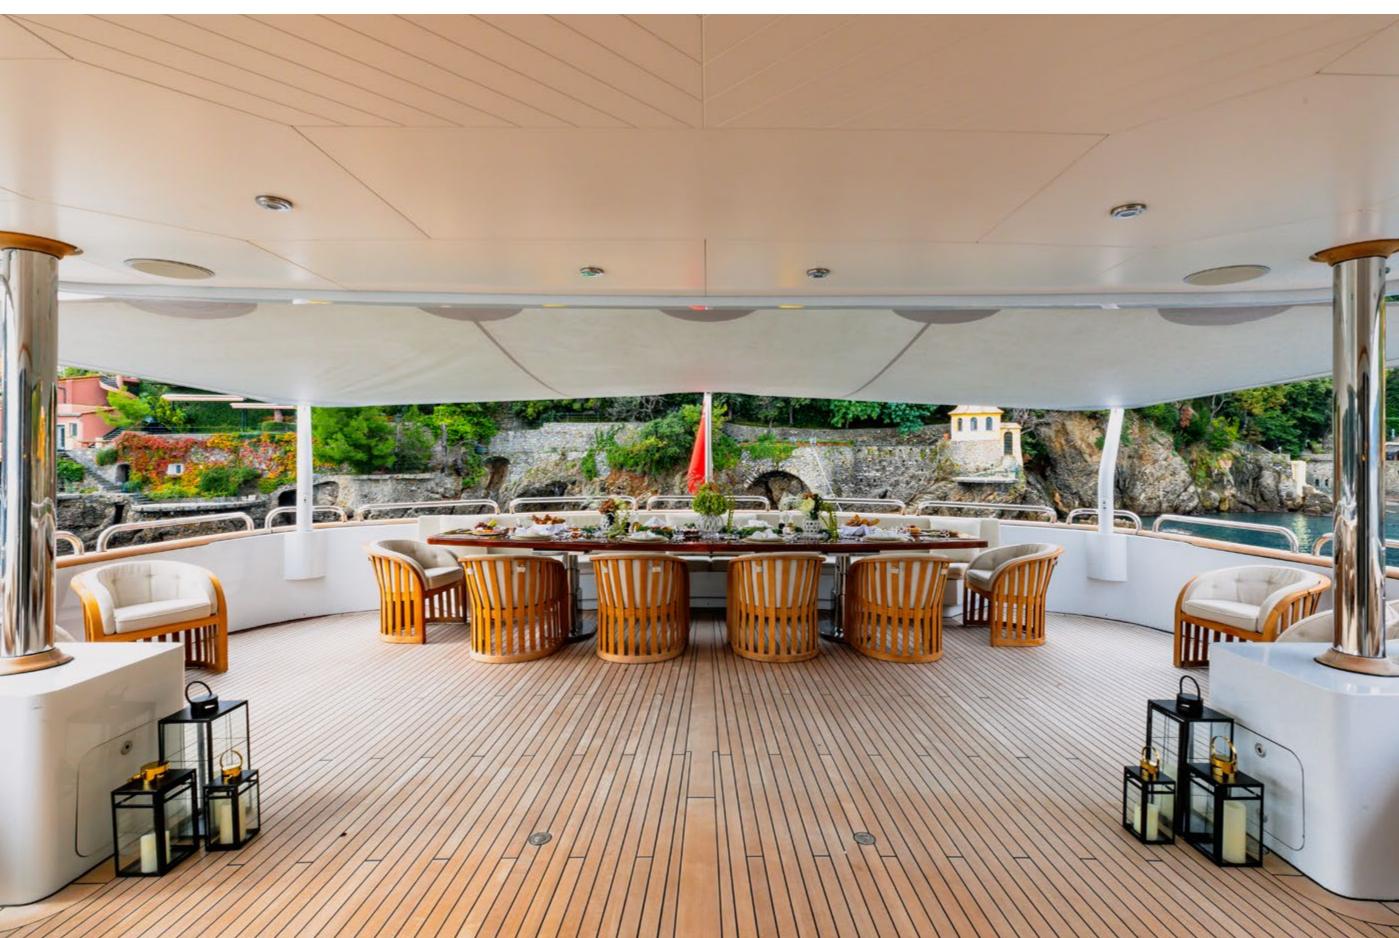

#### YACHT FOR CHARTER | ISABELL PRINCESS OF THE SEA | 63.80M / 209'4" | UPPER DECK SALON | DINING

# YACHT FOR CHARTER | ISABELL PRINCESS OF THE SEA | 63.80M / 209'4" | UPPER DECK SALON | DINING

YACHT FOR CHARTER | ISABELL PRINCESS OF THE SEA | 63.80M / 209'4" | UPPER DECK AFT | DETAILS

YACHT FOR CHARTER | ISABELL PRINCESS OF THE SEA | 63.80M / 209'4" | SUN DECK | JACUZZI