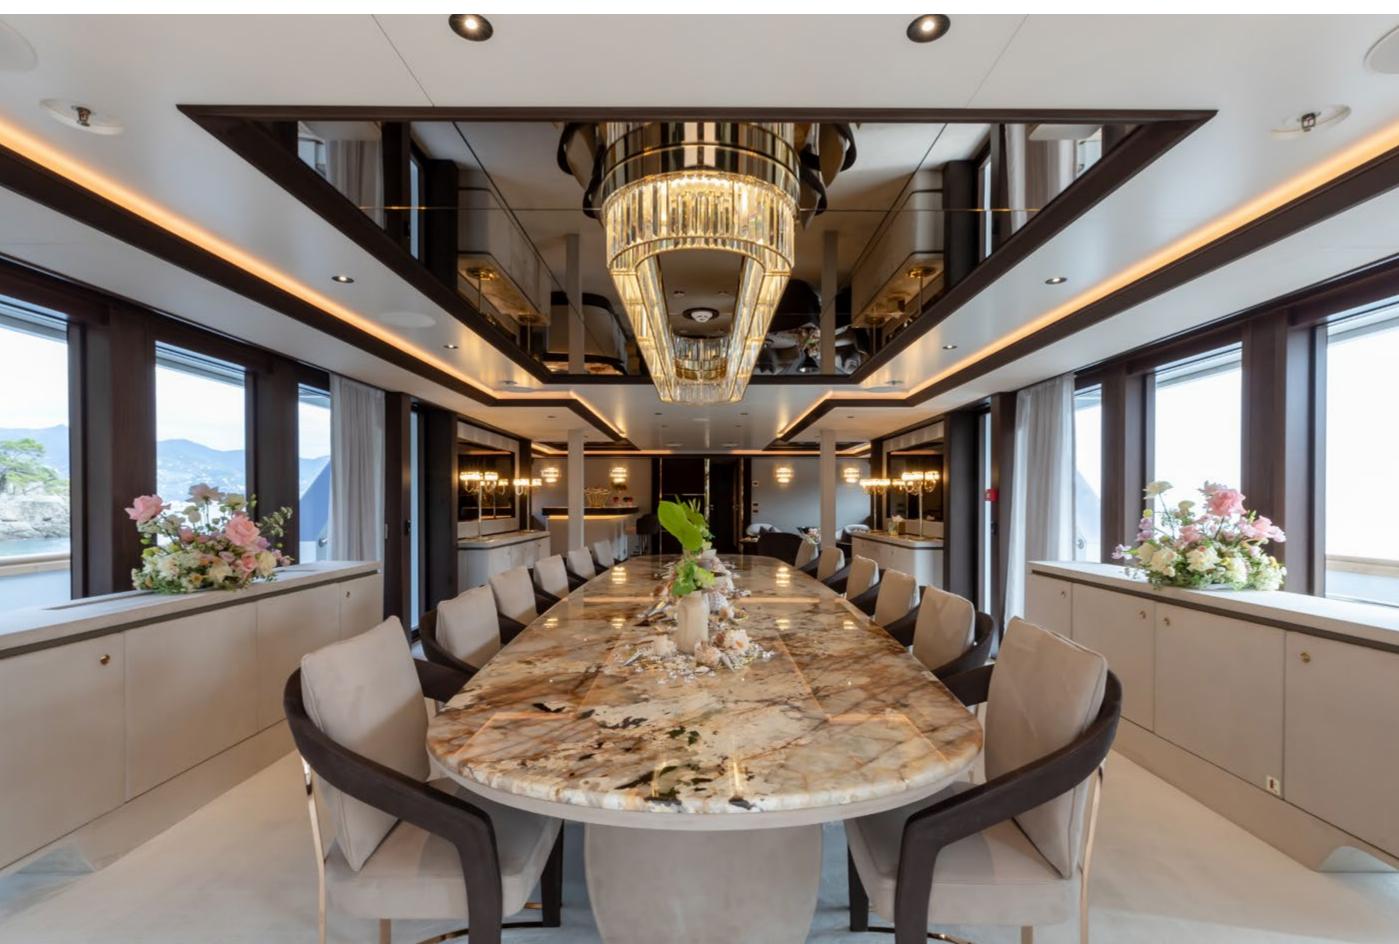

#### YACHT FOR CHARTER | ISABELL PRINCESS OF THE SEA | 63.80M / 209'4" | UPPER DECK SALON | DINING

# YACHT FOR CHARTER | ISABELL PRINCESS OF THE SEA | 63.80M / 209'4" | UPPER DECK SALON | DINING

YACHT FOR CHARTER | ISABELL PRINCESS OF THE SEA | 63.80M / 209'4" | UPPER DECK AFT | DETAILS

YACHT FOR CHARTER | ISABELL PRINCESS OF THE SEA | 63.80M / 209'4" | SUN DECK | JACUZZI