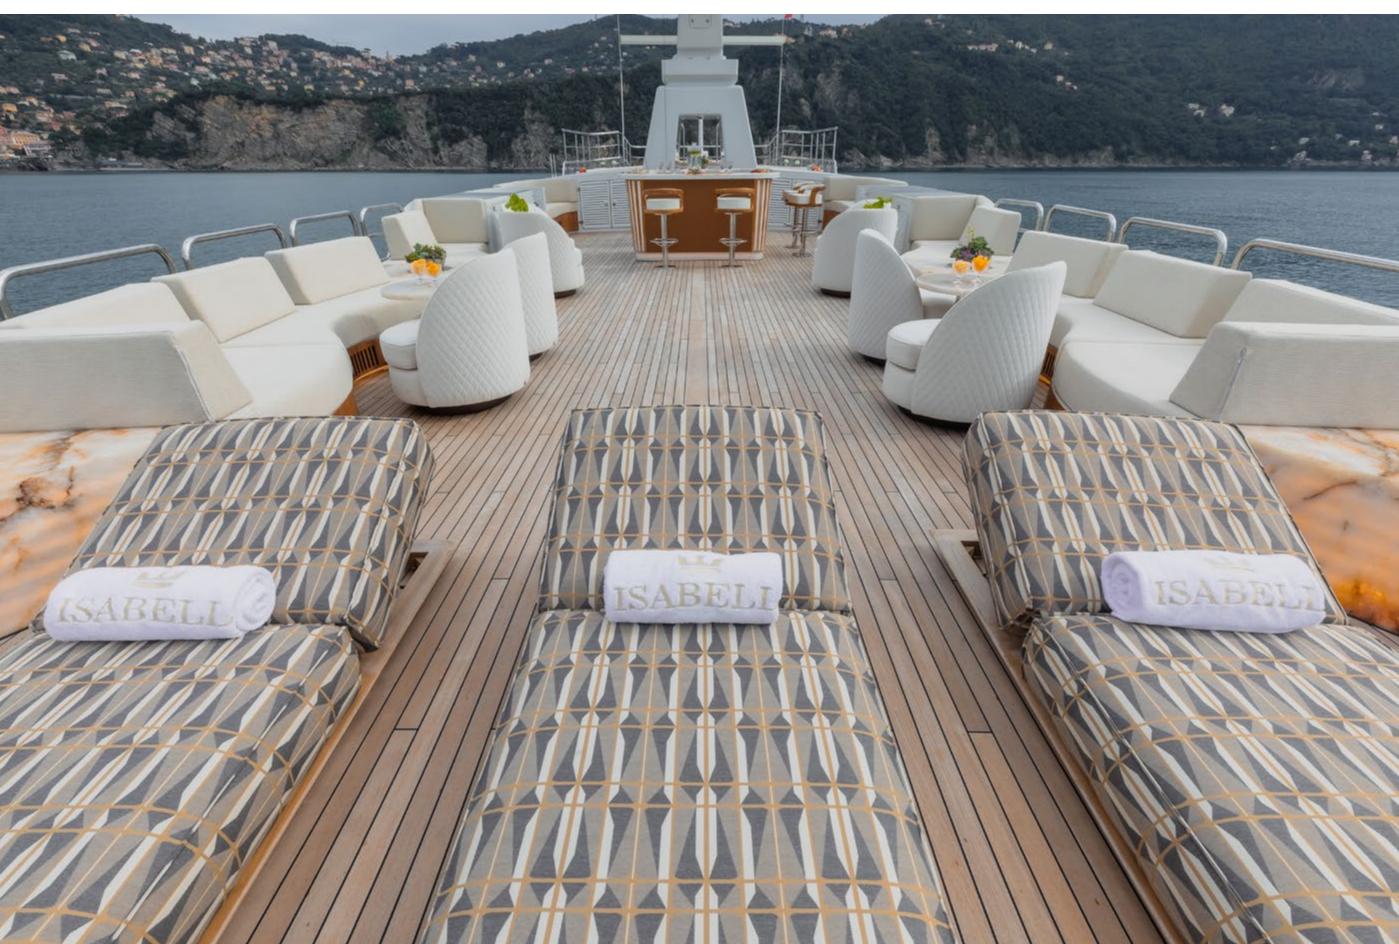

#### YACHT FOR CHARTER | ISABELL PRINCESS OF THE SEA | 63.80M / 209'4" | SUN DECK

# YACHT FOR CHARTER | ISABELL PRINCESS OF THE SEA | 63.80M / 209'4" | SUN DECK