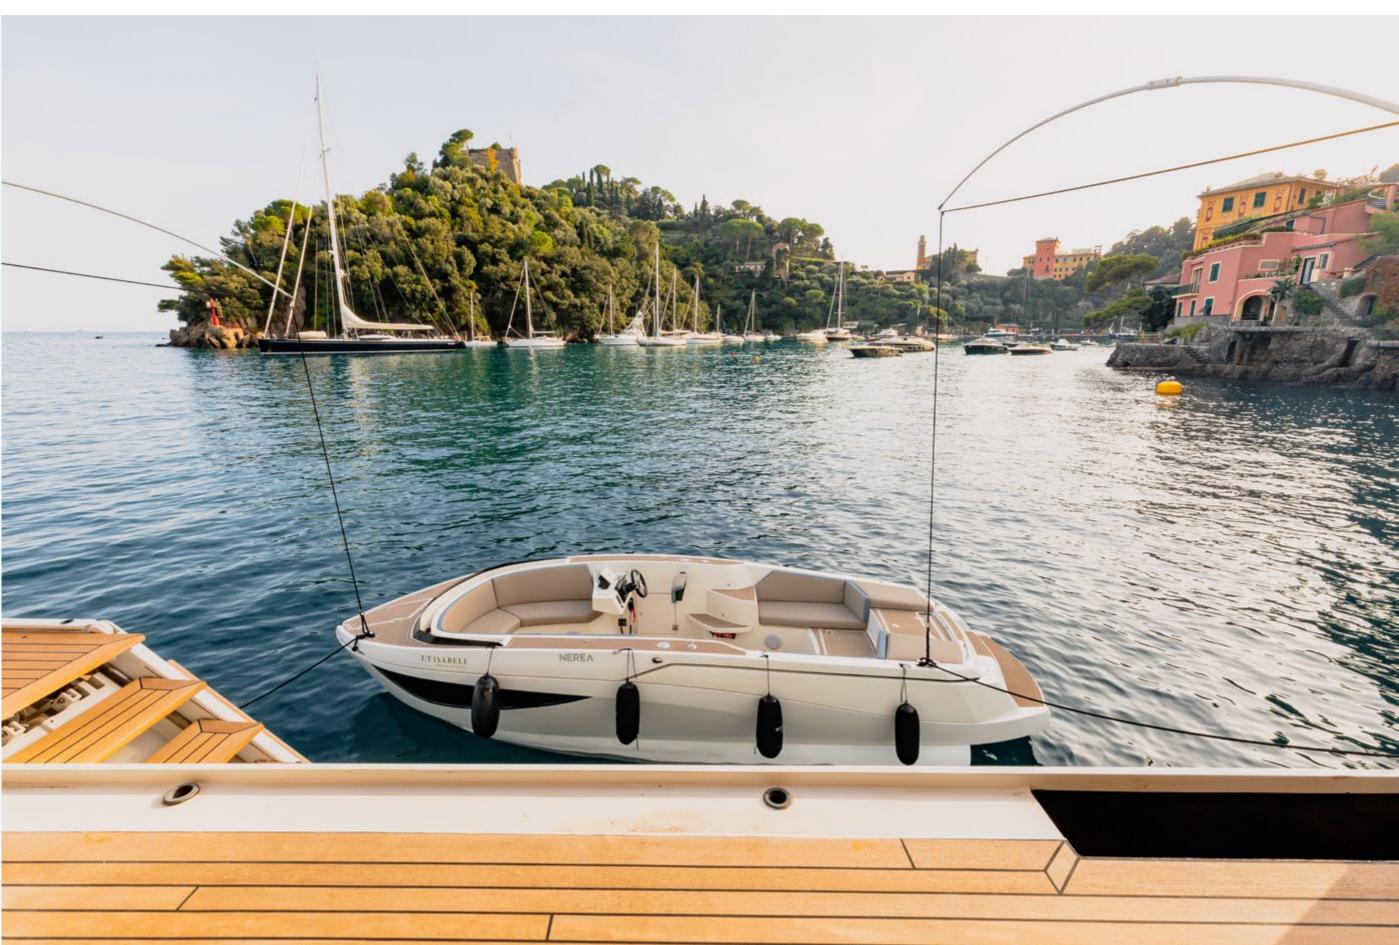

# YACHT FOR CHARTER | ISABELL PRINCESS OF THE SEA | 63.80M / 209'4" | SWIM PLATFORM

YACHT FOR CHARTER | ISABELL PRINCESS OF THE SEA | 63.80M / 209'4" | MAIN DECK