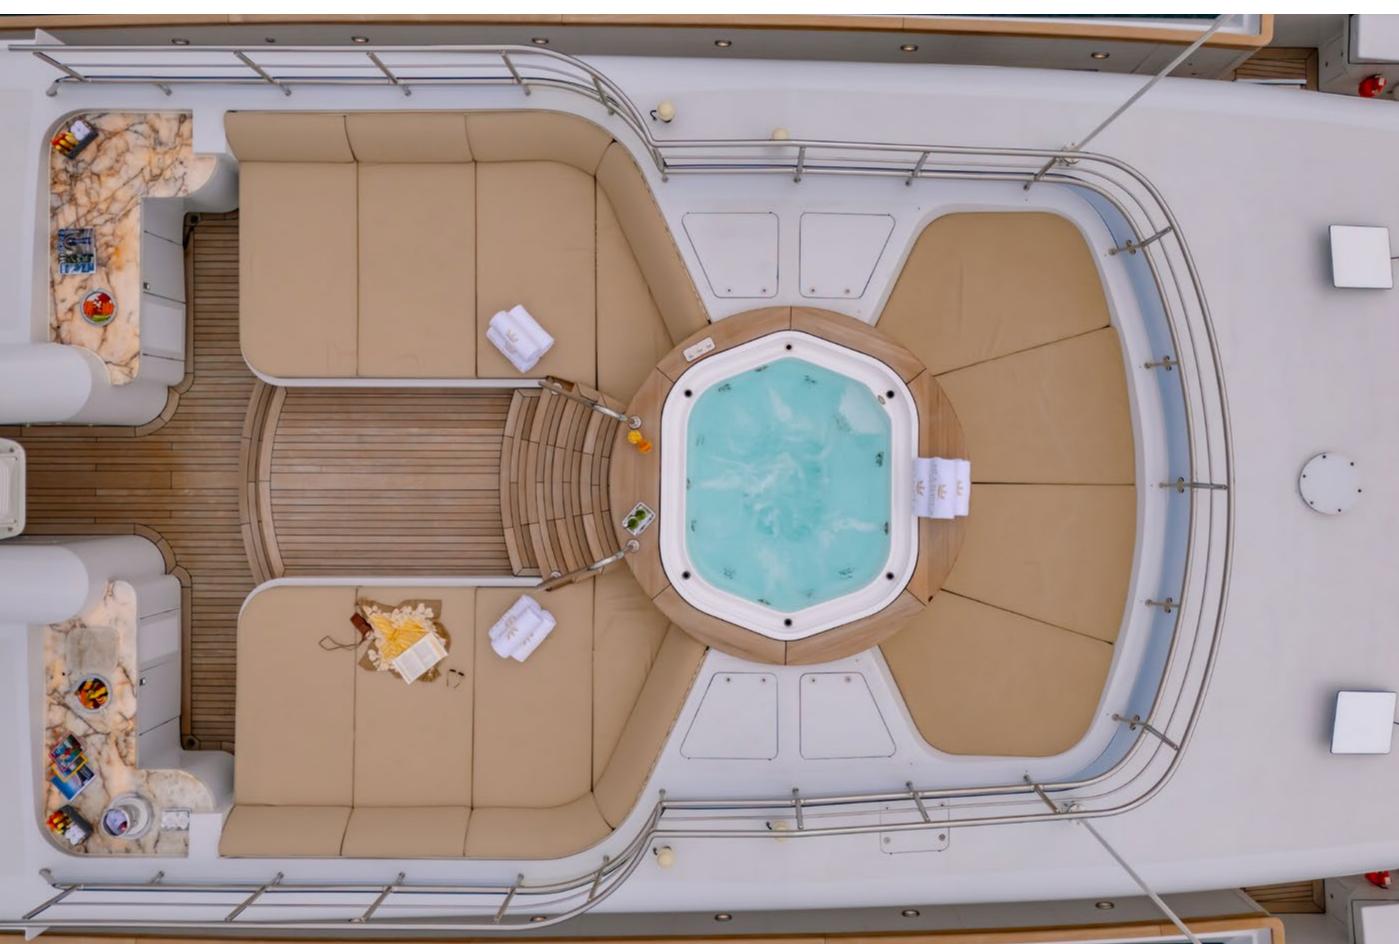

#### YACHT FOR CHARTER | ISABELL PRINCESS OF THE SEA | 63.80M / 209'4" | AERIAL JACUZZI