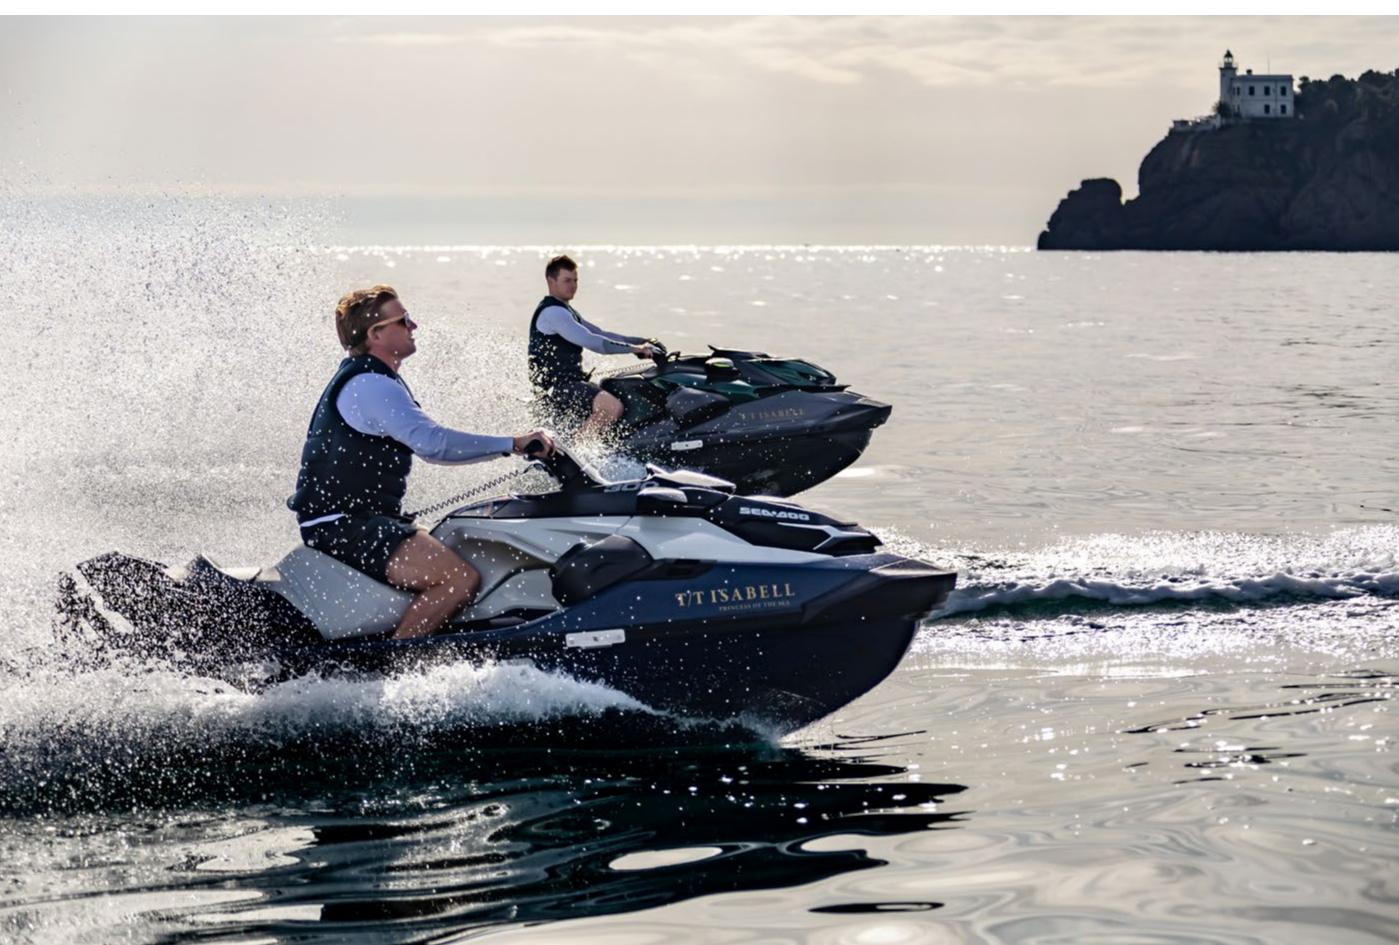

# YACHT FOR CHARTER | ISABELL PRINCESS OF THE SEA | 63.80M / 209'4" | WATER TOYS

#### TOYS

1 X WAKEBOARD

3 X SEE DOO WAVERUNNER

1 X STAND UP JET SKI

4 X SEABOBS

3 X E-FOILS

**1 X JELLYFISH POOL** 

1 X WATERSKI ADULT