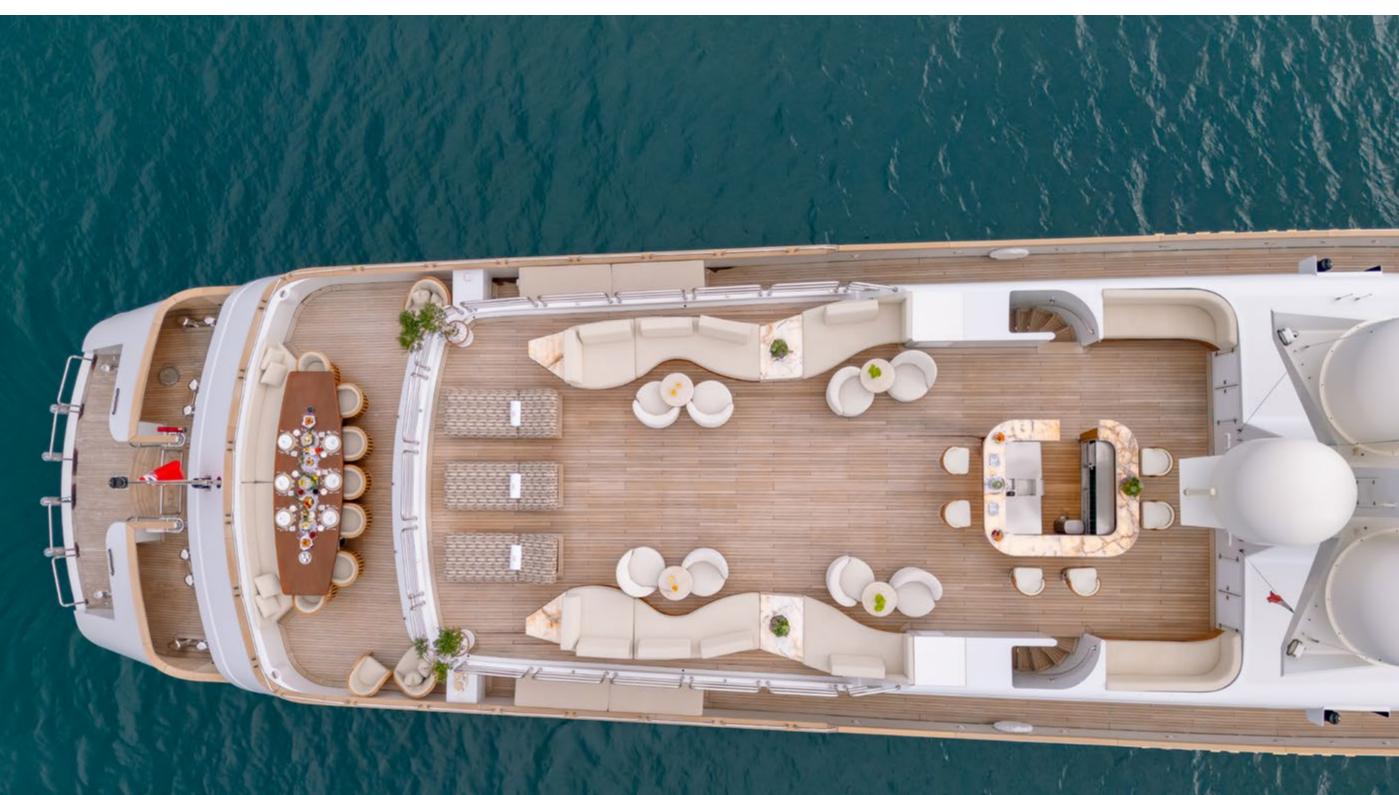

#### YACHT FOR CHARTER | ISABELL PRINCESS OF THE SEA | 63.80M / 209'4" | AERIAL SUNDECK