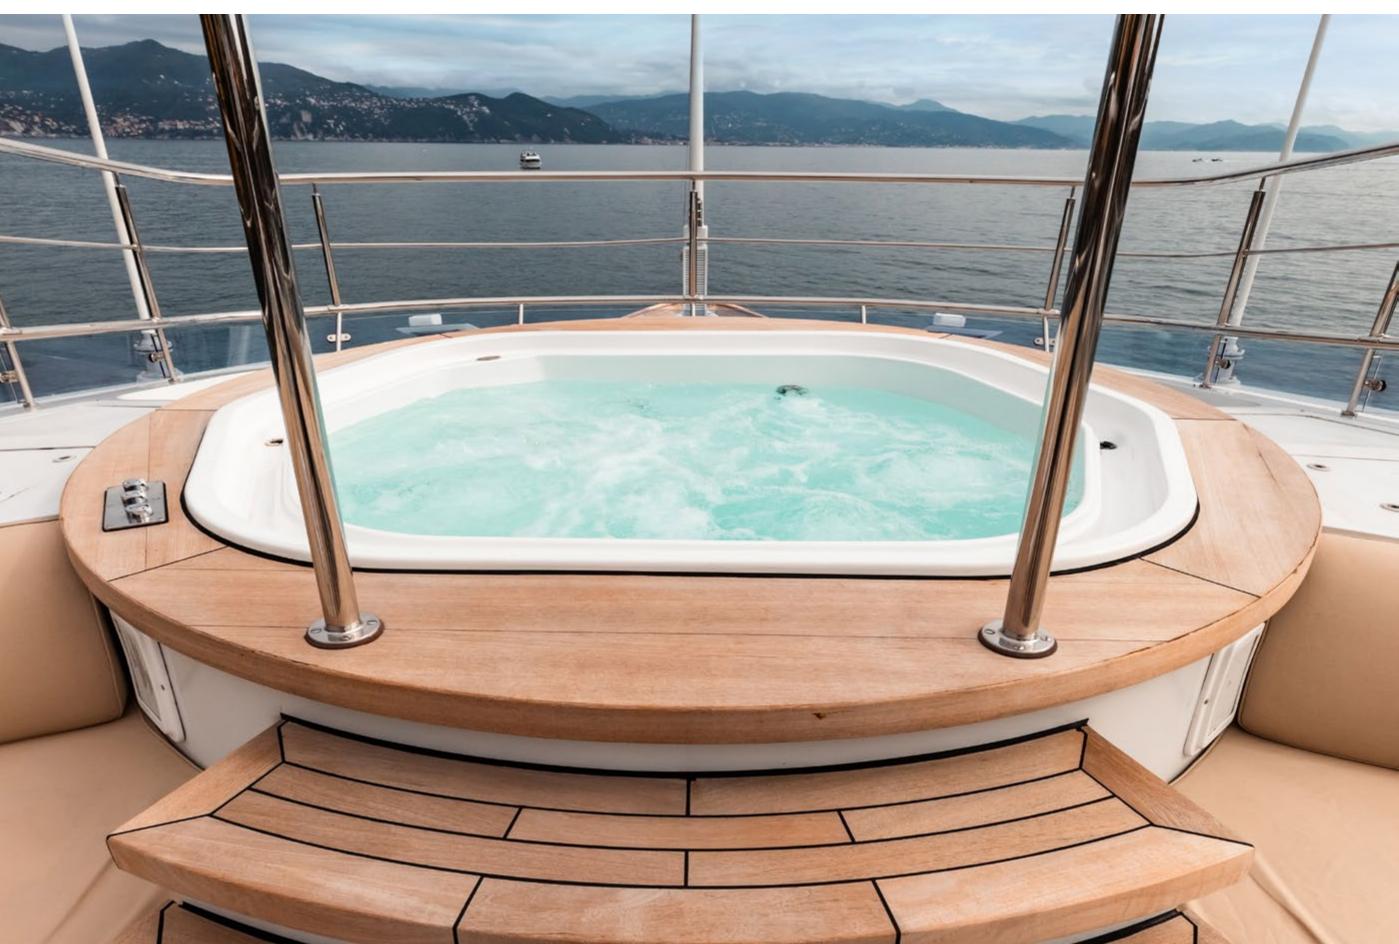

# YACHT FOR CHARTER | ISABELL PRINCESS OF THE SEA | 63.80M / 209'4" | SUN DECK | JACUZZI

YACHT FOR CHARTER | ISABELL PRINCESS OF THE SEA | 63.80M / 209'4" | SUN DECK | BAR