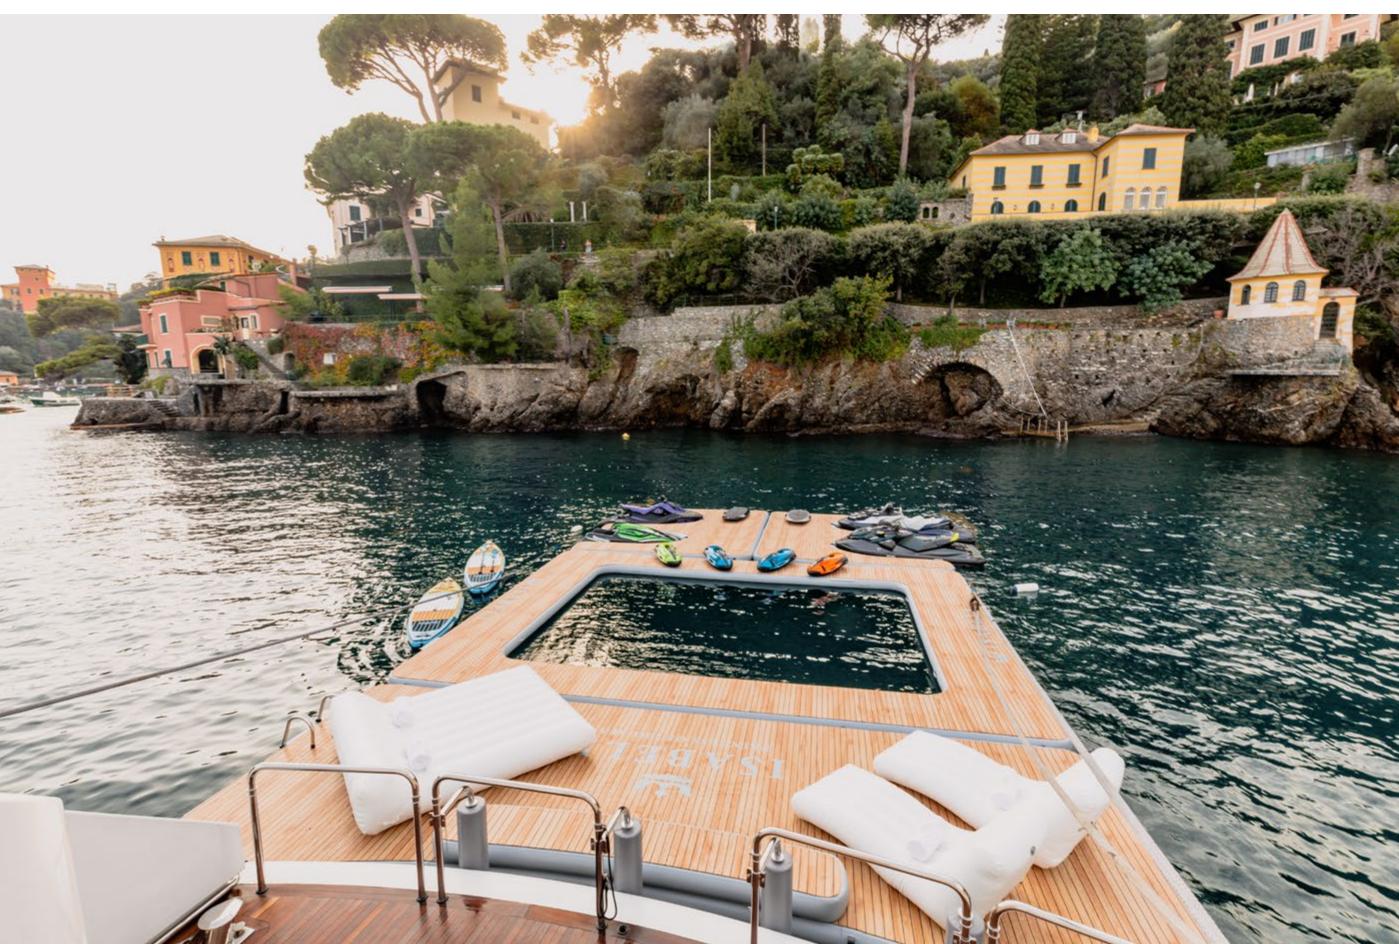

# YACHT FOR CHARTER | ISABELL PRINCESS OF THE SEA | 63.80M / 209'4" | WATER TOYS