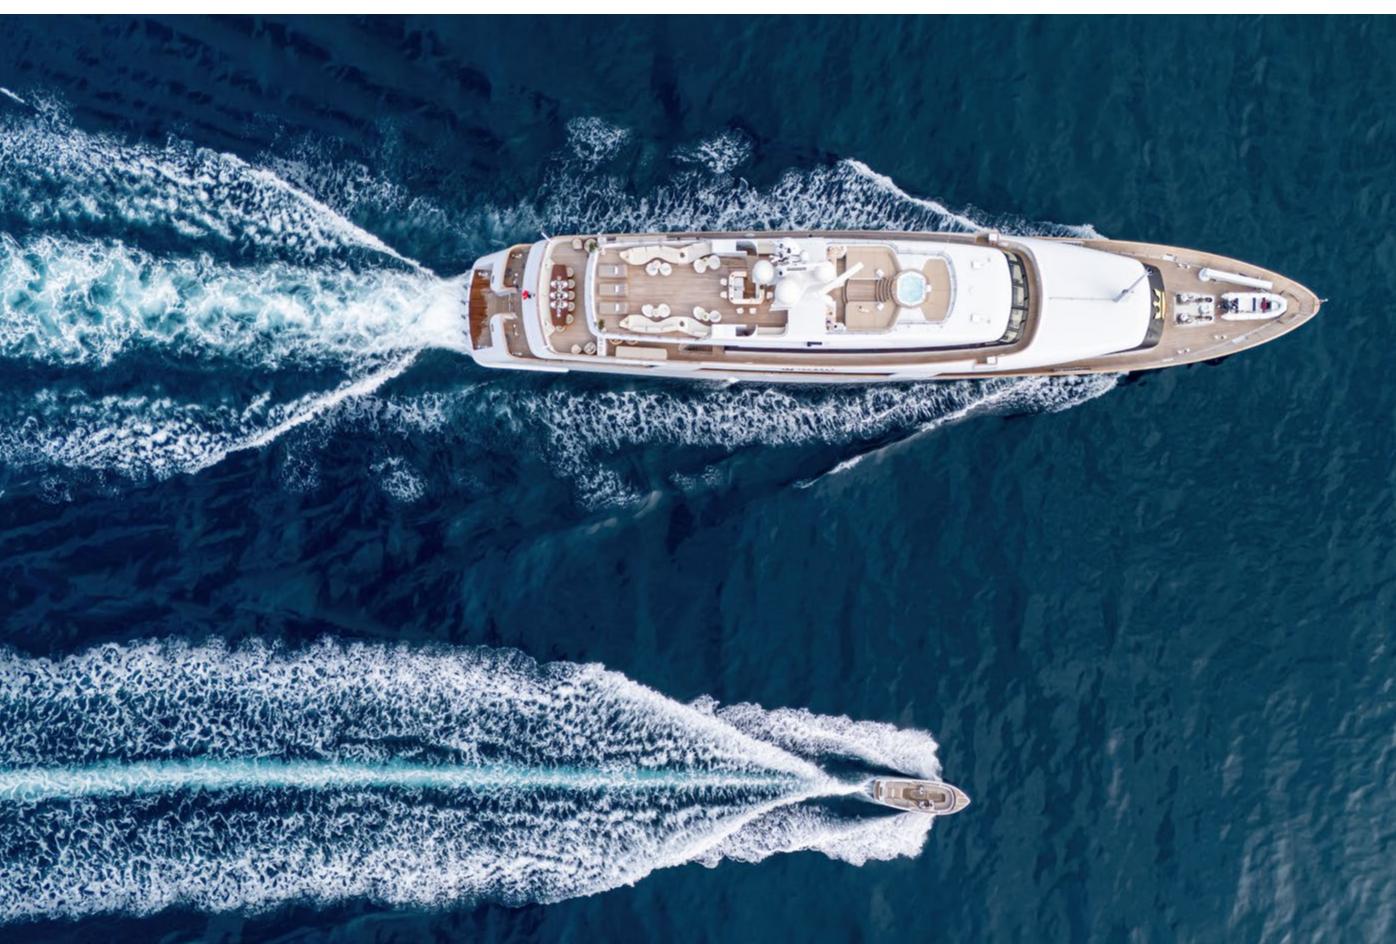

M / 209'4" | SUN DECK | JACUZZI



# YACHT FOR CHARTER | ISABELL PRINCESS OF THE SEA | 63.80M / 209'4" | SUN DECK | JACUZZI



YACHT FOR CHARTER | ISABELL PRINCESS OF THE SEA | 63.80M / 209'4" | SUN DECK | BAR



#### YACHT FOR CHARTER | ISABELL PRINCESS OF THE SEA | 63.80M / 209'4" | SUN DECK



# YACHT FOR CHARTER | ISABELL PRINCESS OF THE SEA | 63.80M / 209'4" | SUN DECK





# YACHT FOR CHARTER | ISABELL PRINCESS OF THE SEA | 63.80M / 209'4" | MASSAGE





# YACHT FOR CHARTER | ISABELL PRINCESS OF THE SEA | 63.80M / 209'4" | WATER TOYS



# YACHT FOR CHARTER | ISABELL PRINCESS OF THE SEA | 63.80M / 209'4" | WATER TOYS



# YACHT FOR CHARTER | ISABELL PRINCESS OF THE SEA | 63.80M / 209'4" | WATER TOYS



#### YACHT FOR CHARTER | ISABELL PRINCESS OF THE SEA | 63.80M / 209'4" | CRUISING



YACHT FOR CHARTER | ISABELL PRINCESS OF THE SEA | 63.80M / 209'4" | RUNNING PROFILE



#### YACHT FOR CHARTER | ISABELL PRINCESS OF THE SEA | 63.80M / 209'4"

#### TOYS

1 X WAKEBOARD

3 X SEE DOO WAVERUNNER

1 X STAND UP JET SKI

4 X SEABOBS

3 X E-FOILS

**1 X JELLYFISH POOL** 

1 X WATERSKI ADULT

1 X WATERSKI CHILDREN

TOWABLES

YOGA/PILATES EQUIPMENT

GYM/EXERCISE EQUIPMENT

LARGE INFLATABLE SWIMMING PLATFORM/ BEACH CLUB

FISHING GEAR

Yachts offered are subject to availability. The particulars are believed to be correct but are not guaranteed and may not be used for contractual purposes. Specification provided for information only.