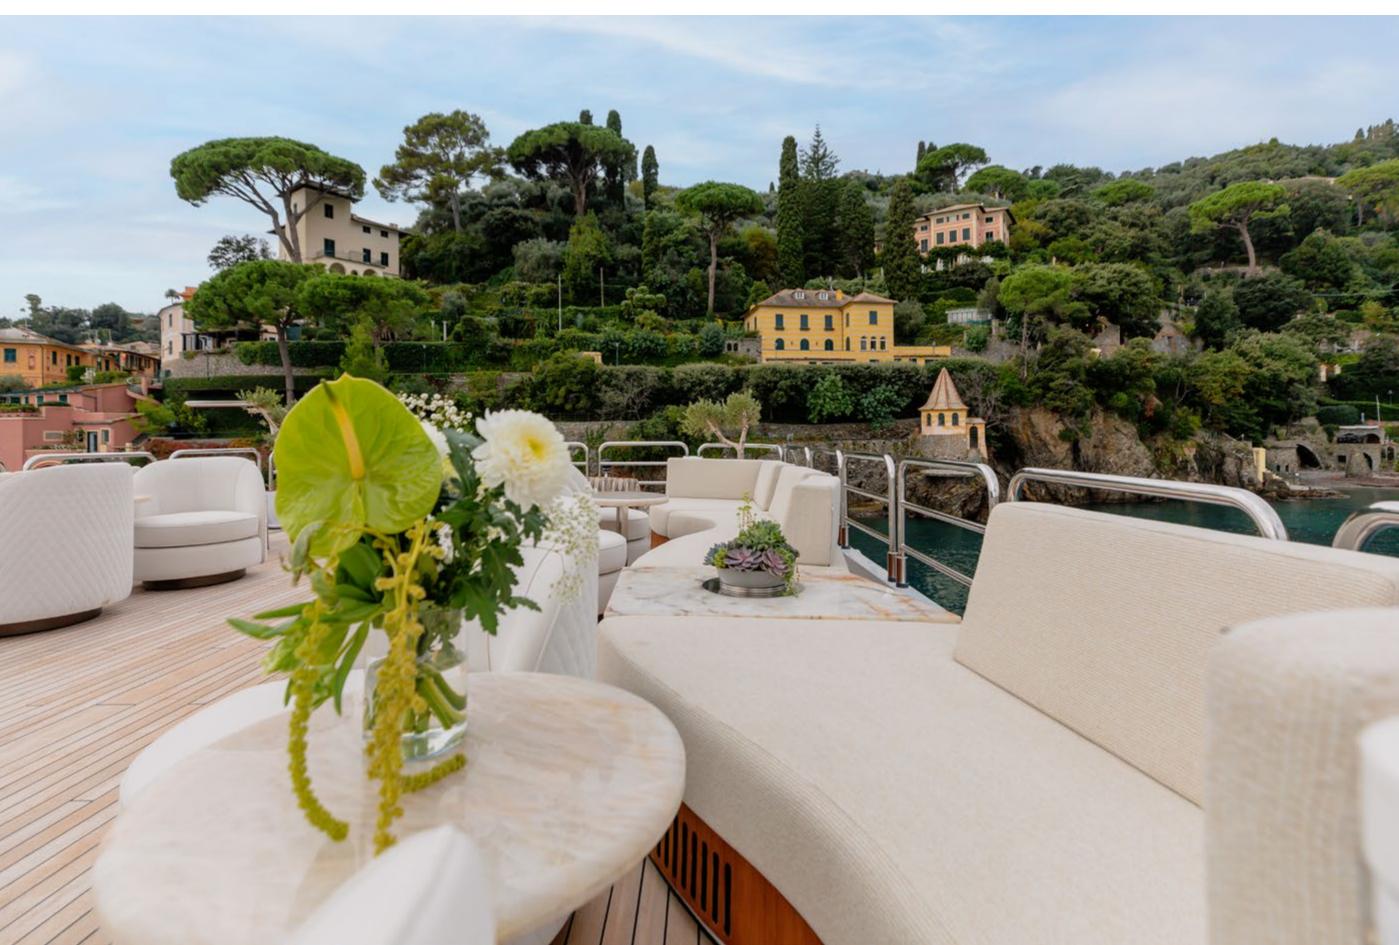

#### YACHT FOR CHARTER | ISABELL PRINCESS OF THE SEA | 63.80M / 209'4" | SUN DECK

# YACHT FOR CHARTER | ISABELL PRINCESS OF THE SEA | 63.80M / 209'4" | SUN DECK