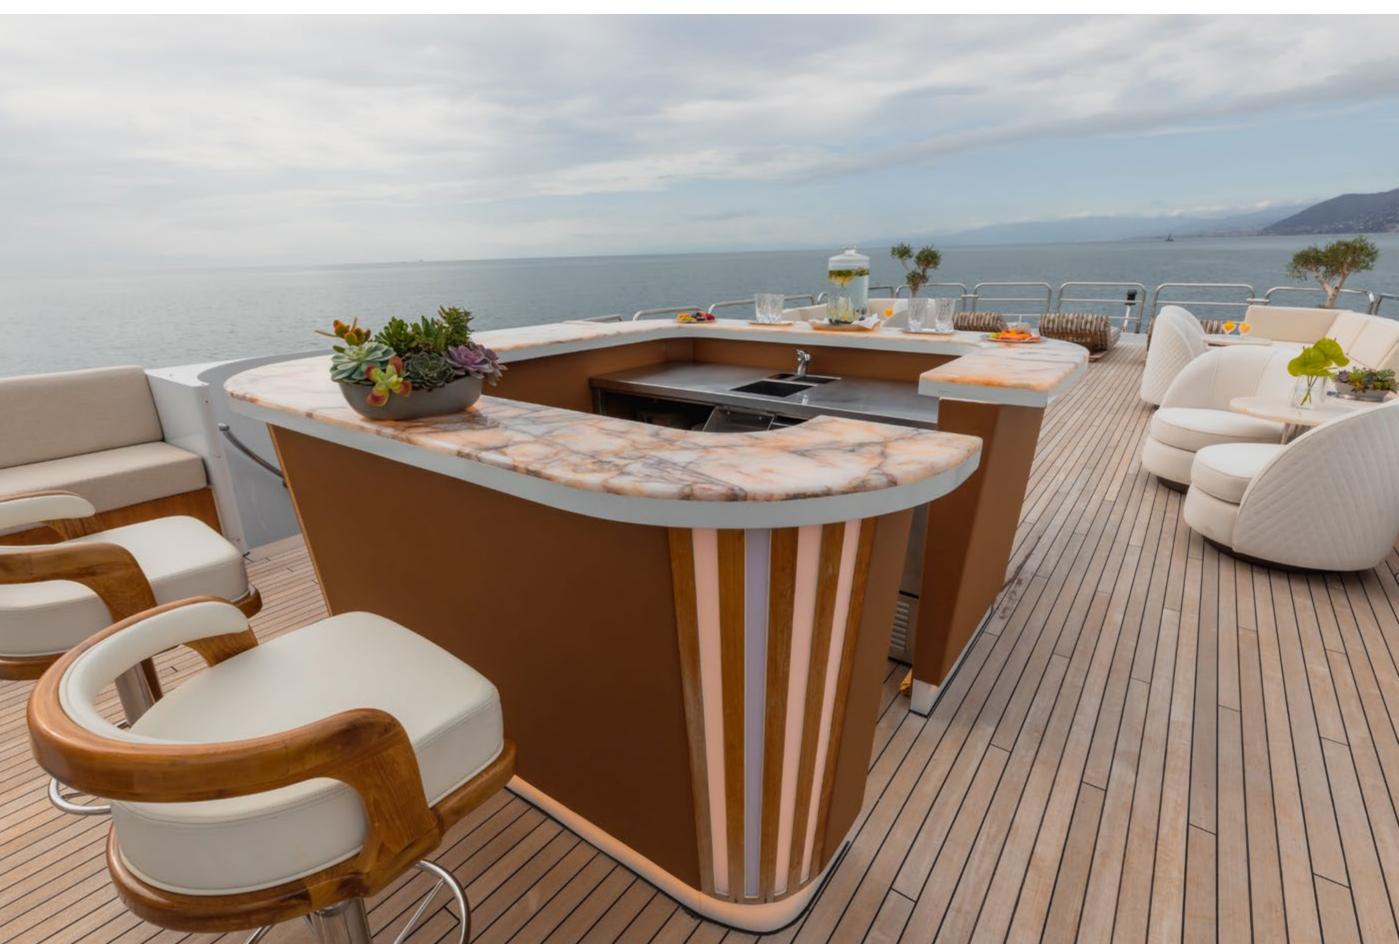

# YACHT FOR CHARTER | ISABELL PRINCESS OF THE SEA | 63.80M / 209'4" | SUN DECK | JACUZZI

YACHT FOR CHARTER | ISABELL PRINCESS OF THE SEA | 63.80M / 209'4" | SUN DECK | BAR