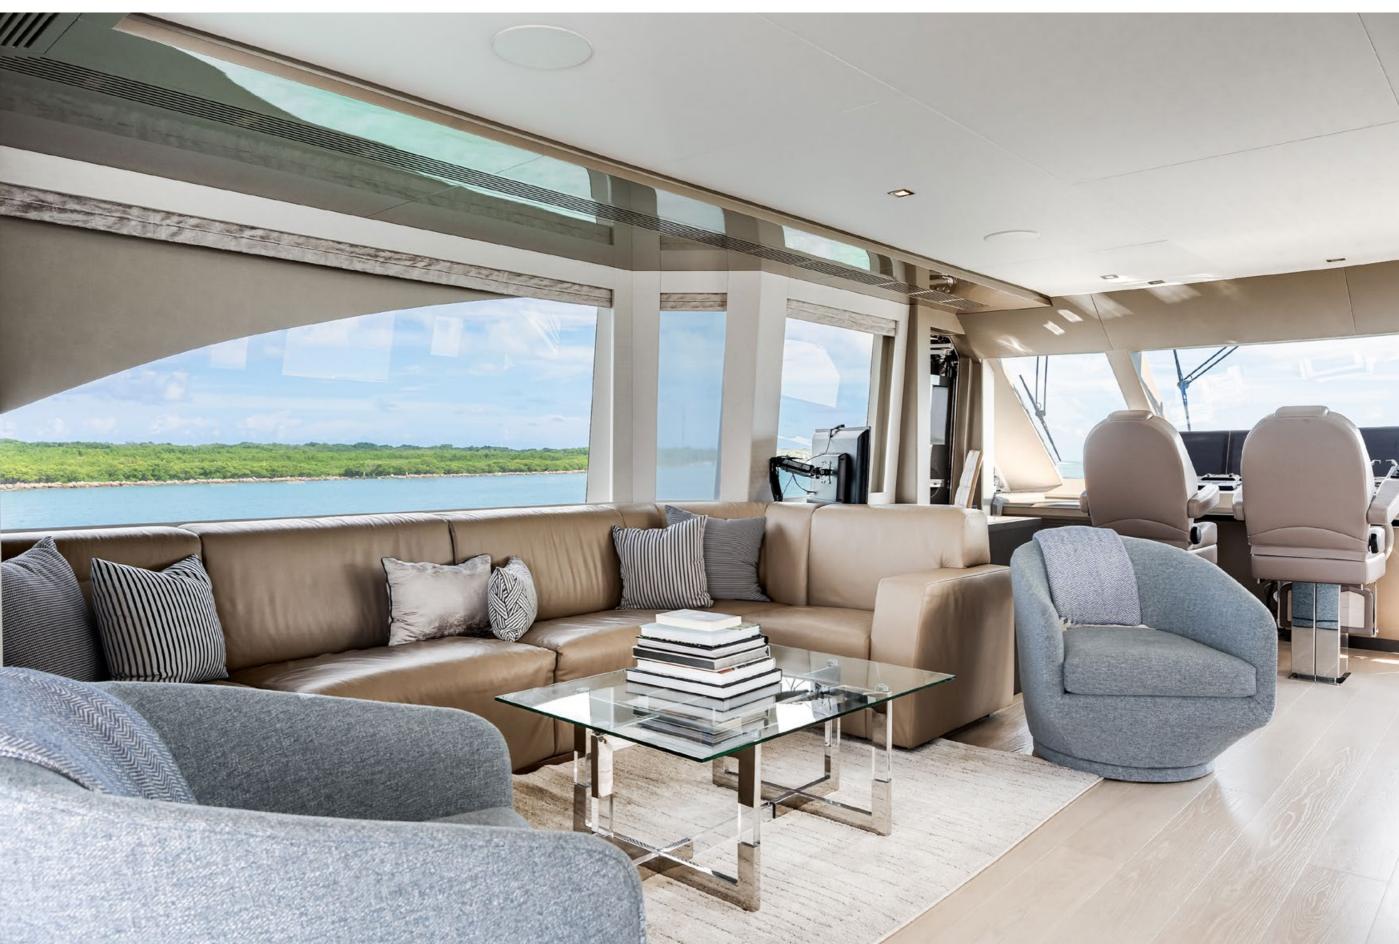

#### YACHT FOR CHARTER | JUST A VACATION | 29.65M / 97'3" | AFT DECK

YACHT FOR CHARTER | JUST A VACATION | 29.65M / 97'3" | MAIN SALON