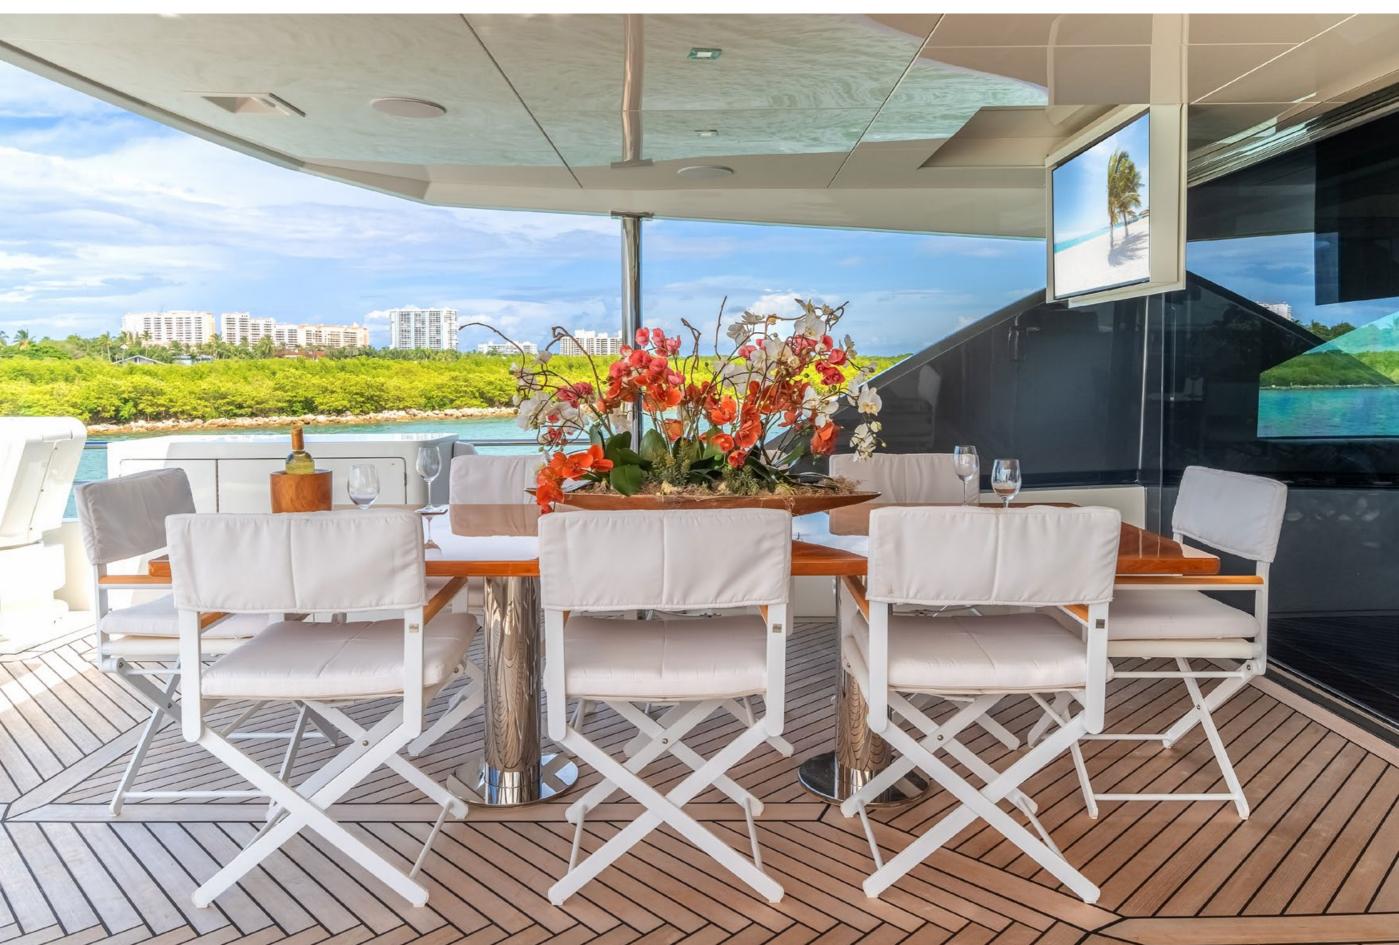

#### YACHT FOR CHARTER | JUST A VACATION | 29.65M / 97'3" | AFT DECK

#### YACHT FOR CHARTER | JUST A VACATION | 29.65M / 97'3" | AFT DECK

YACHT FOR CHARTER | JUST A VACATION | 29.65M / 97'3" | MAIN SALON