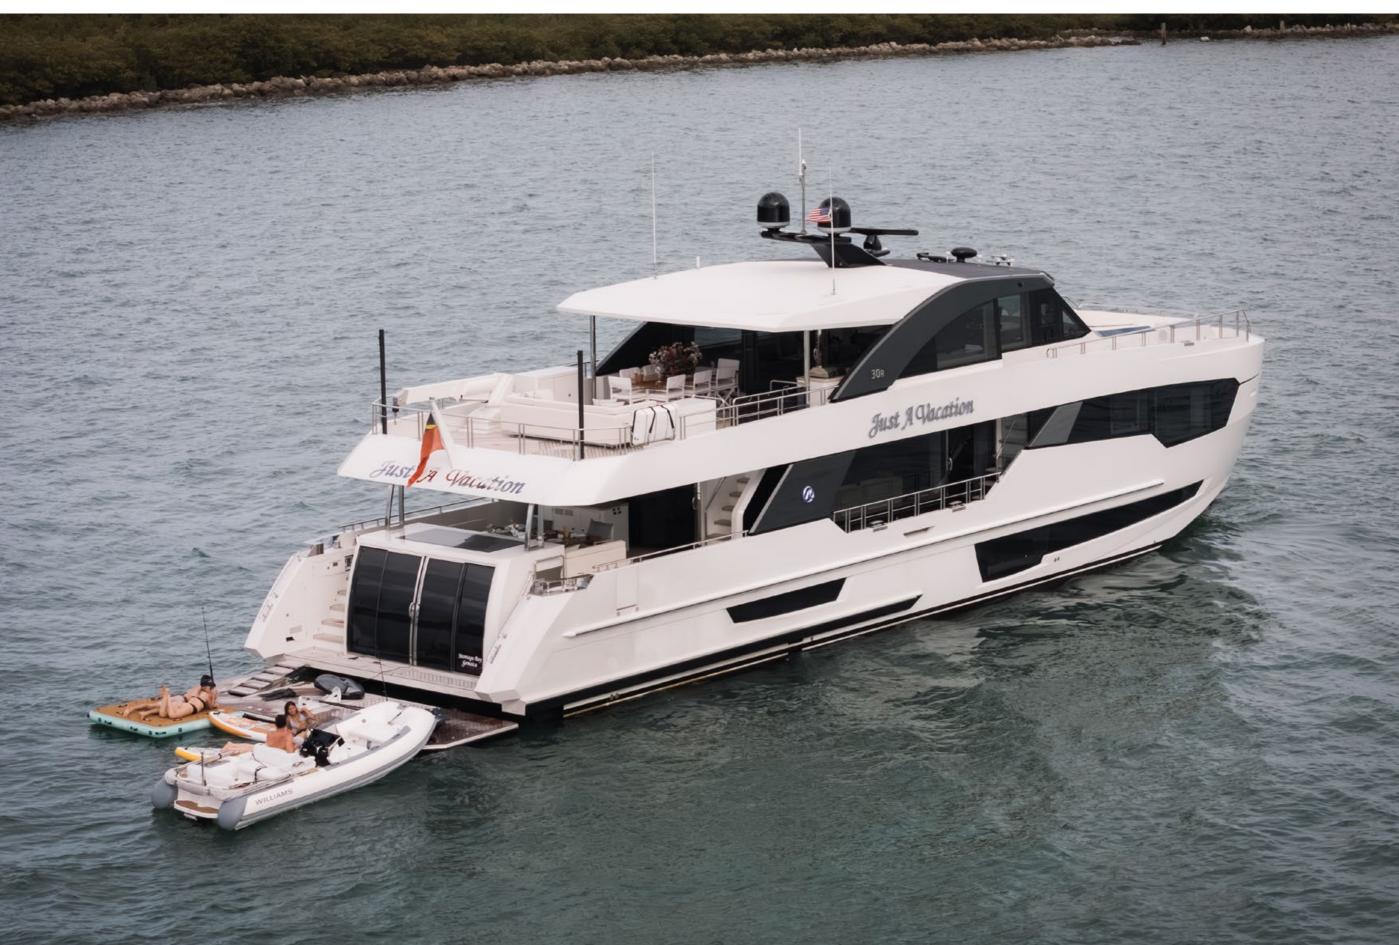

7'3" | PORT QUEEN ENSUITE



# YACHT FOR CHARTER | JUST A VACATION | 29.65M / 97'3" | STARBOARD QUEEN STATEROOM



# YACHT FOR CHARTER | JUST A VACATION | 29.65M / 97'3" | STARBOARD QUEEN ENSUITE



# YACHT FOR CHARTER | JUST A VACATION | 29.65M / 97'3" | TWIN STATEROOM





# YACHT FOR CHARTER | JUST A VACATION | 29.65M / 97'3" | TWIN ENSUITE









#### YACHT FOR CHARTER | JUST A VACATION | 29.65M / 97'3" | SKY LOUNGE



# YACHT FOR CHARTER | JUST A VACATION | 29.65M / 97'3" | SKY LOUNGE



YACHT FOR CHARTER | JUST A VACATION | 29.65M / 97'3" | BRIDGE DECK DINING



YACHT FOR CHARTER | JUST A VACATION | 29.65M / 97'3" | BRIDGE DECK DINING





YACHT FOR CHARTER | JUST A VACATION | 29.65M / 97'3" | BRIDGE DECK AFT



YACHT FOR CHARTER | JUST A VACATION | 29.65M / 97'3" | BOW SEATING







#### YACHT FOR CHARTER | JUST A VACATION | 29.65M / 97'3" | GENERAL ARRANGEMENT



#### YACHT FOR CHARTER | JUST A VACATION | 29.65M / 97'3"

#### TENDERS

16' WILLIAMS JET TENDER

TOYS 2 X PADDLE BOARDS 1 LILLY PAD 2 X SEABOBS BASIC FISHING GEAR SNORKLING GEAR

Yachts offered are subject to availability. The particulars are believed to be correct but are not guaranteed and may not be used for contractual purposes. Specification provided for information only.