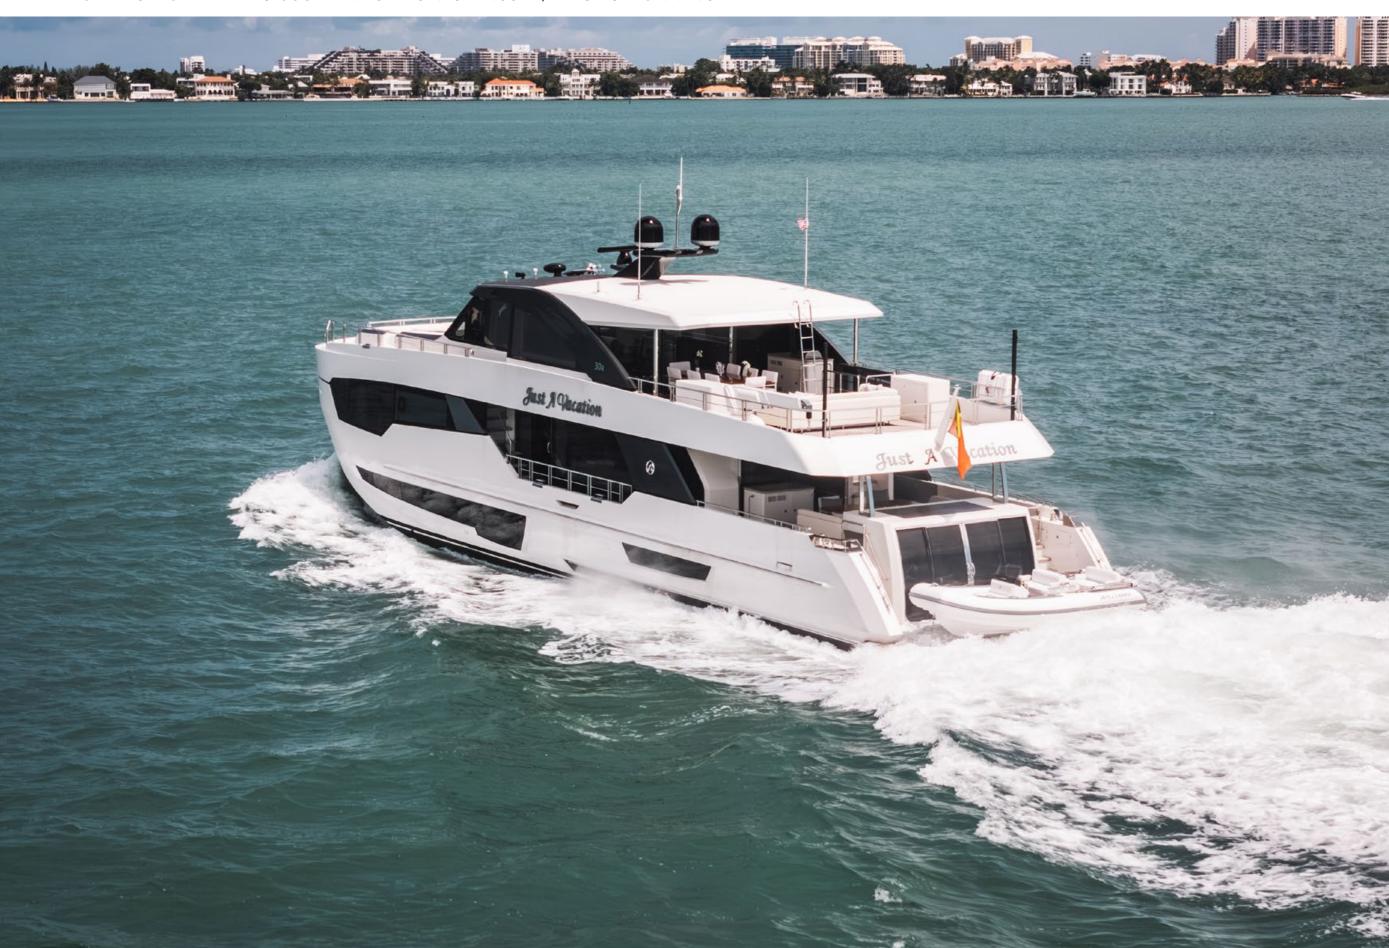

YACHT FOR CHARTER | JUST A VACATION | 29.65M / 97'3" | RUNNING

" Introducing JUST A VACATION (97'/29M), a brand-new 2024 Ocean Alexander, fresh on the charter scene. With her impeccable design and thoughtful layout, she offers unmatched comfort and an abundance of natural light throughout. Accommodating 10 guests in 5 suites consisting of 4 doubles and 1 convertible for added flexibility, she's perfectly suited for couples looking to share an unforgettable charter experience. From her modern amenities to her elegant interior, JUST A VACATION has everything you need for a great charter. And if there's something missing, just ask. She's a 'can-do' yacht that can make it happen.