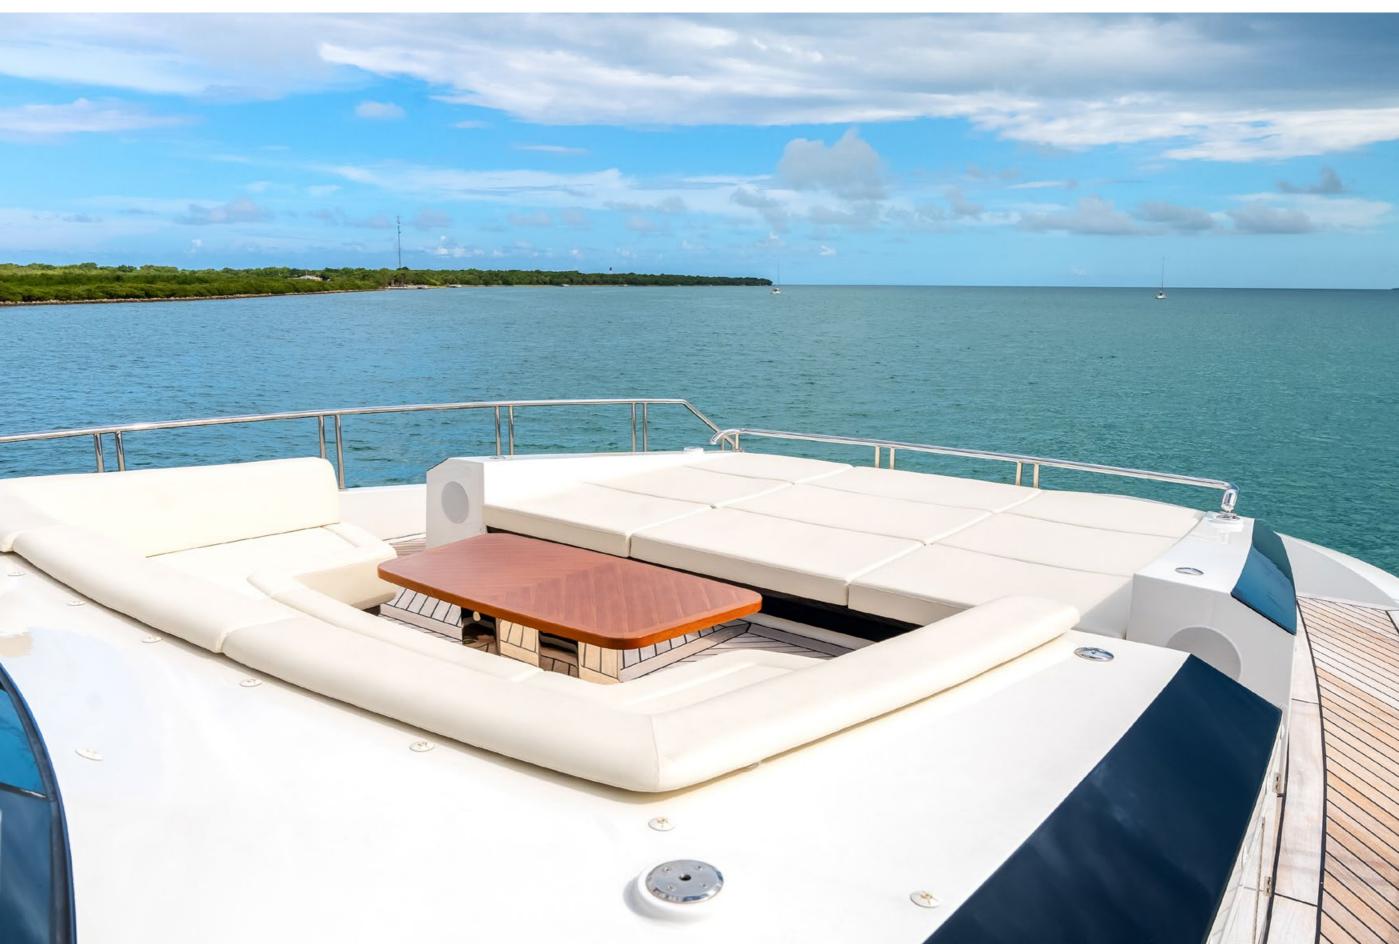

YACHT FOR CHARTER | JUST A VACATION | 29.65M / 97'3" | BRIDGE DECK AFT

YACHT FOR CHARTER | JUST A VACATION | 29.65M / 97'3" | BOW SEATING