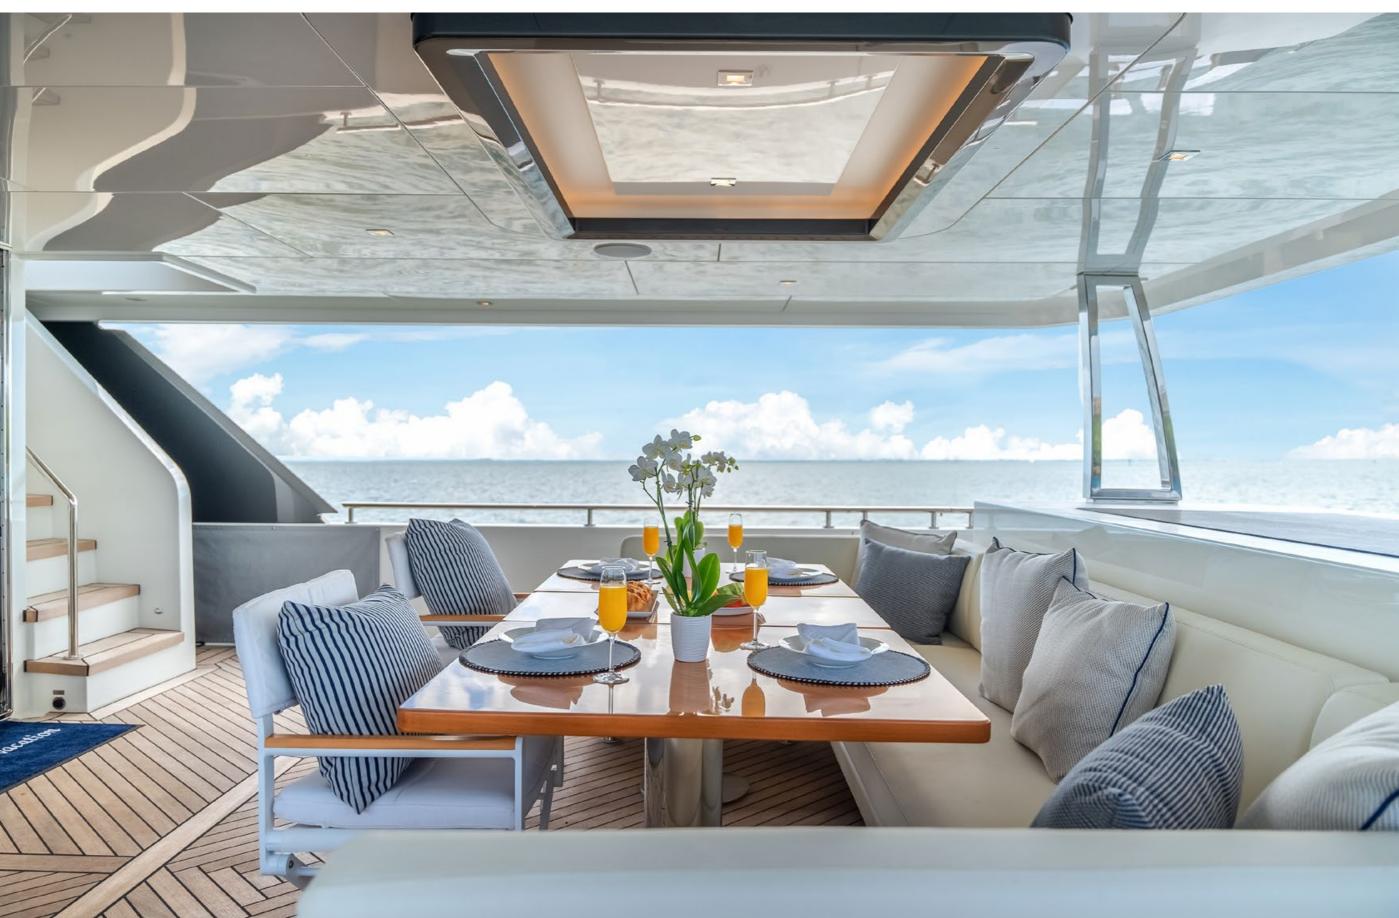

# YACHT FOR CHARTER | JUST A VACATION | 29.65M / 97'3" | MAIN SALON DINING

#### YACHT FOR CHARTER | JUST A VACATION | 29.65M / 97'3" | MAIN SALON DINING