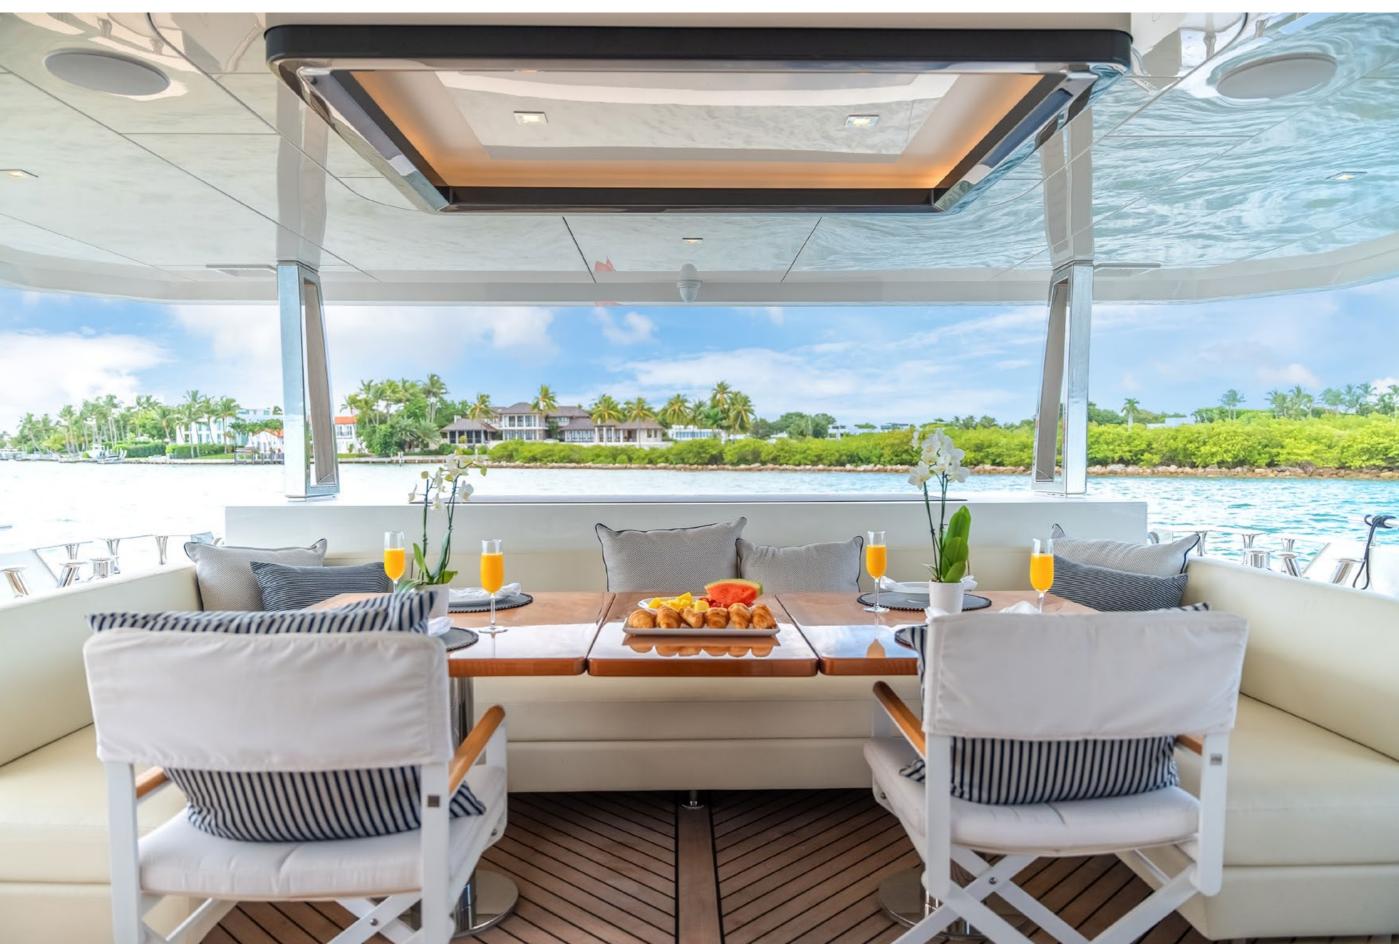

# YACHT FOR CHARTER | JUST A VACATION | 29.65M / 97'3" | MAIN SALON DINING

#### YACHT FOR CHARTER | JUST A VACATION | 29.65M / 97'3" | MAIN SALON DINING