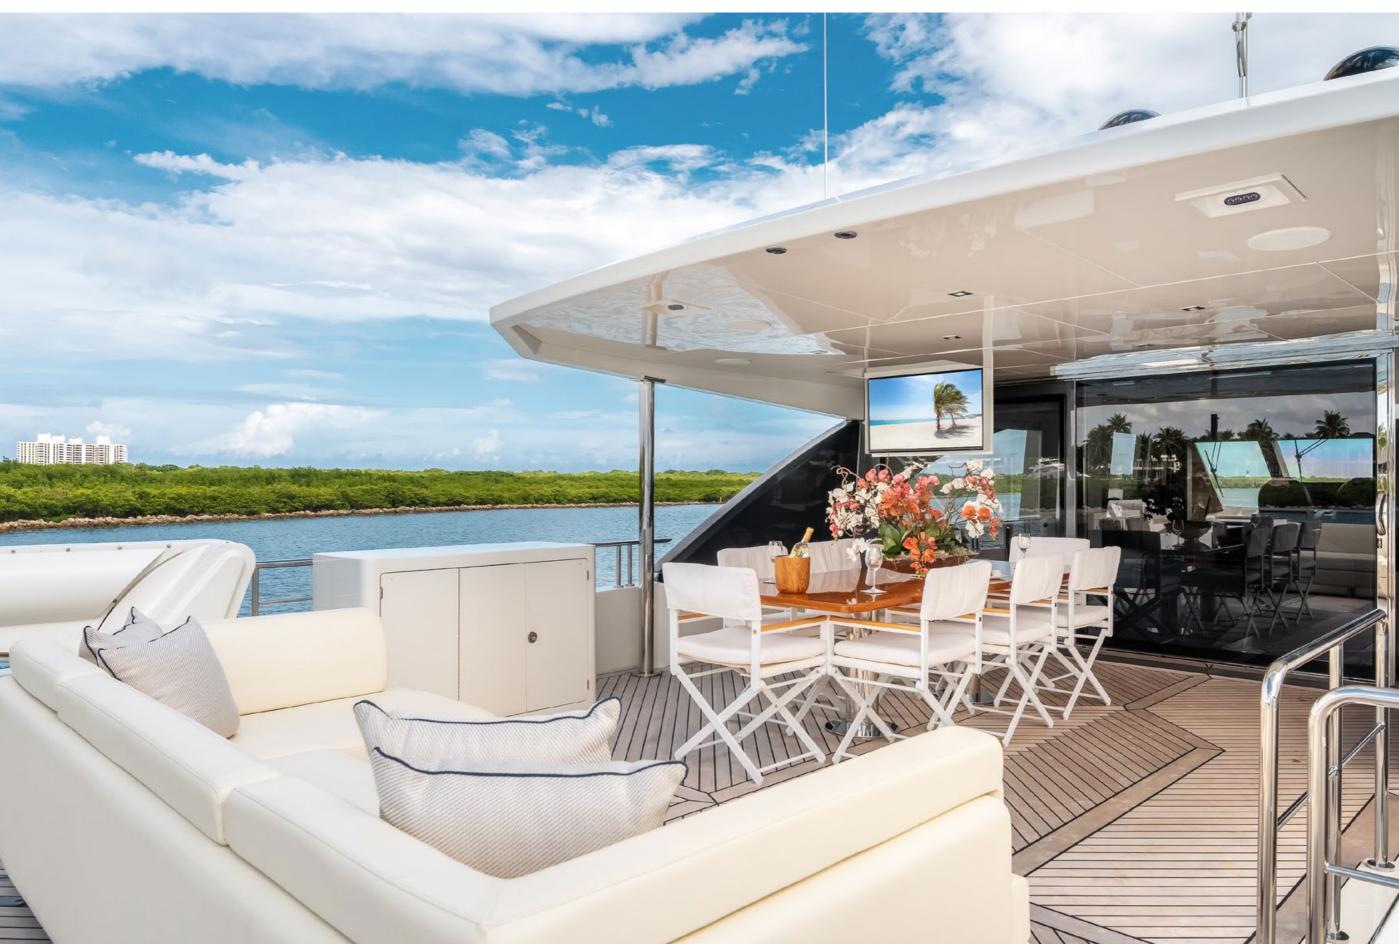

#### YACHT FOR CHARTER | JUST A VACATION | 29.65M / 97'3" | AFT DECK

#### YACHT FOR CHARTER | JUST A VACATION | 29.65M / 97'3" | AFT DECK

YACHT FOR CHARTER | JUST A VACATION | 29.65M / 97'3" | MAIN SALON