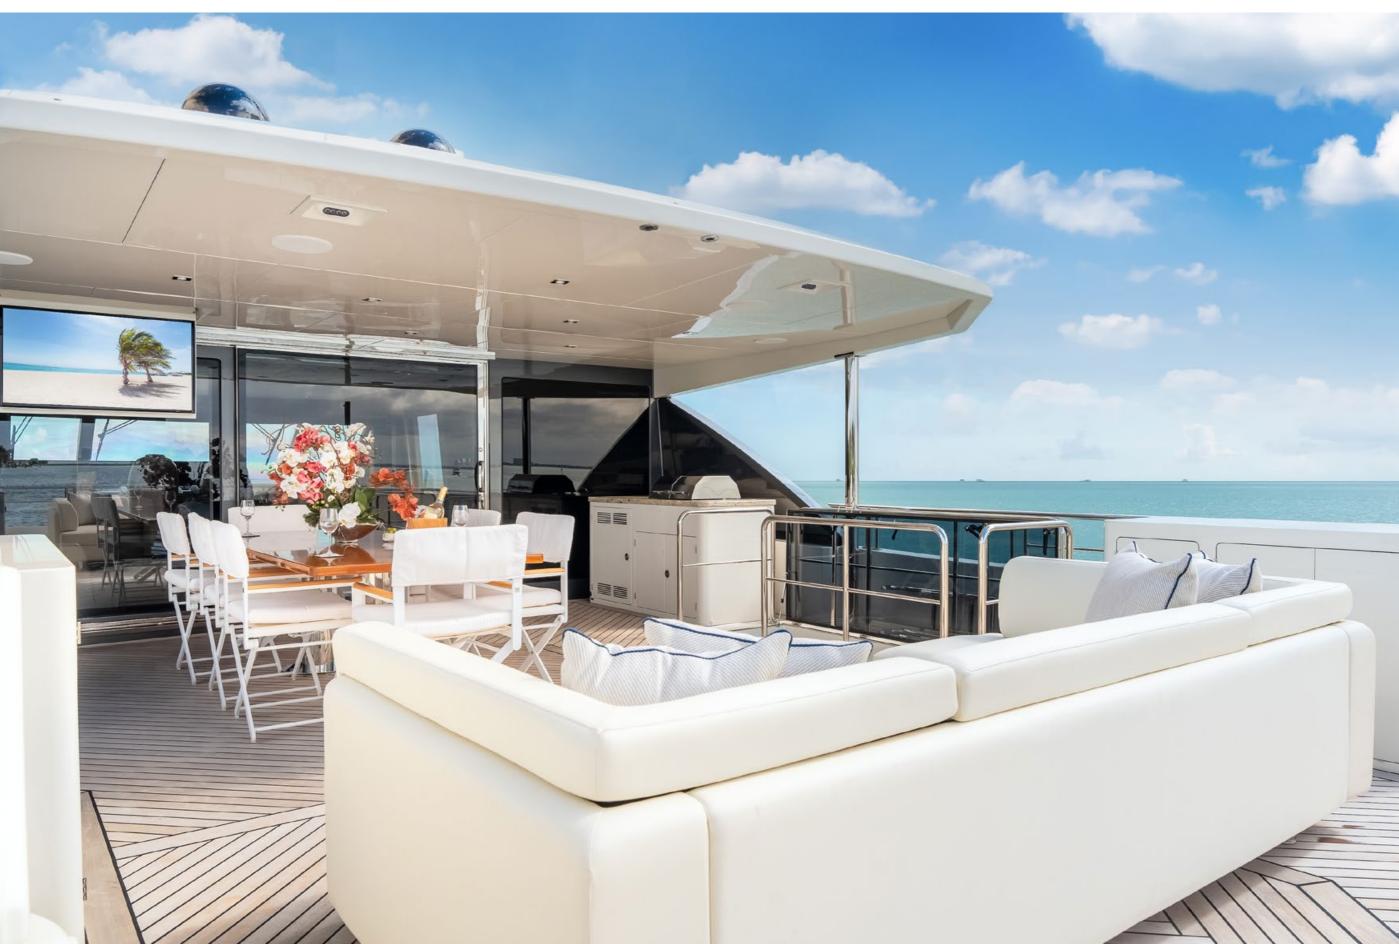

#### YACHT FOR CHARTER | JUST A VACATION | 29.65M / 97'3" | AFT DECK

#### YACHT FOR CHARTER | JUST A VACATION | 29.65M / 97'3" | AFT DECK

YACHT FOR CHARTER | JUST A VACATION | 29.65M / 97'3" | MAIN SALON