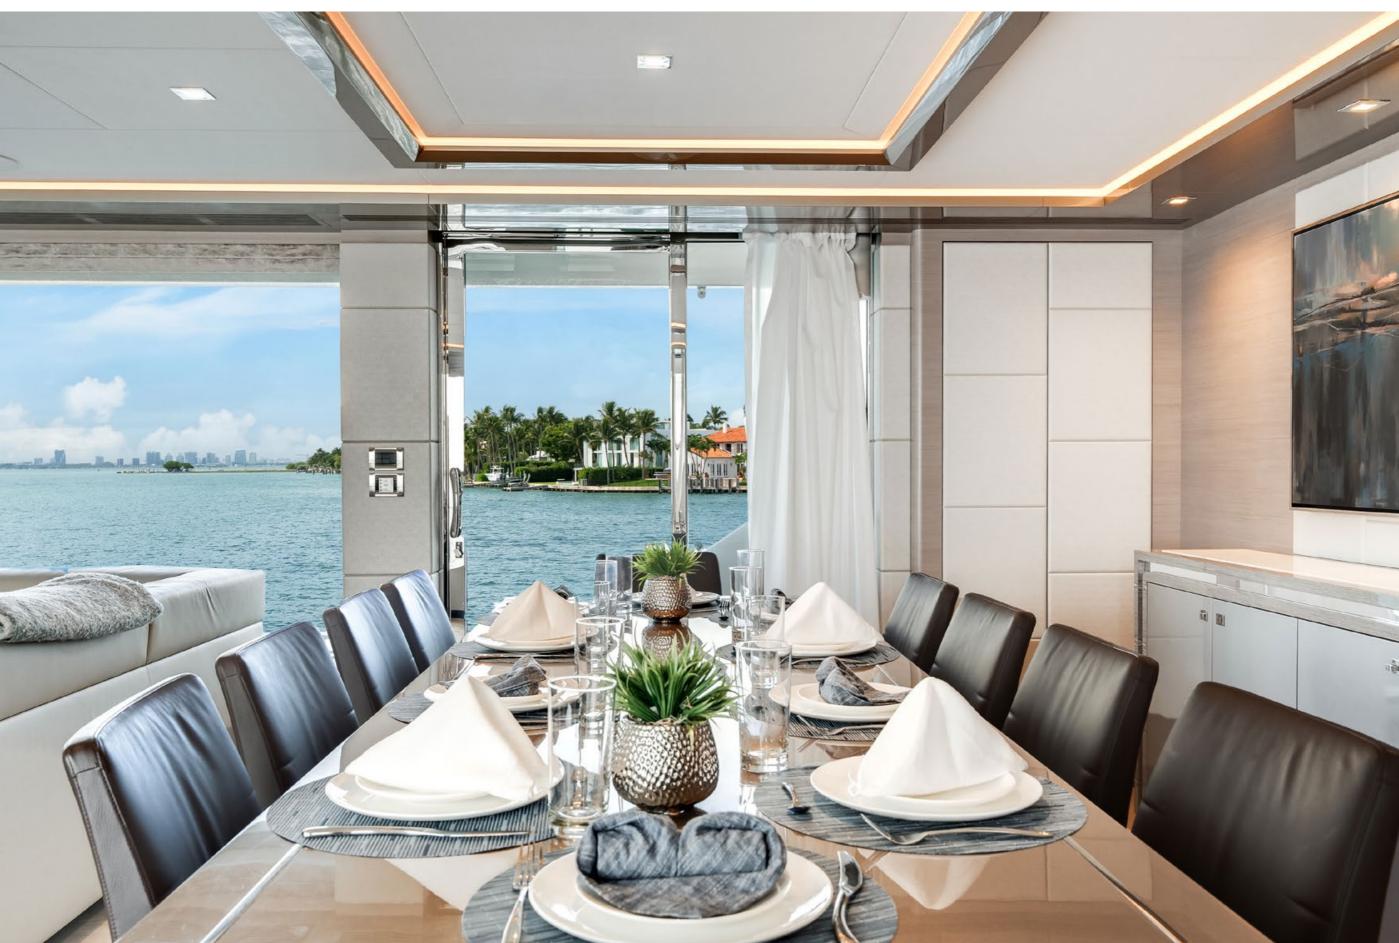

# YACHT FOR CHARTER | JUST A VACATION | 29.65M / 97'3" | MAIN SALON DINING

#### YACHT FOR CHARTER | JUST A VACATION | 29.65M / 97'3" | MAIN SALON DINING