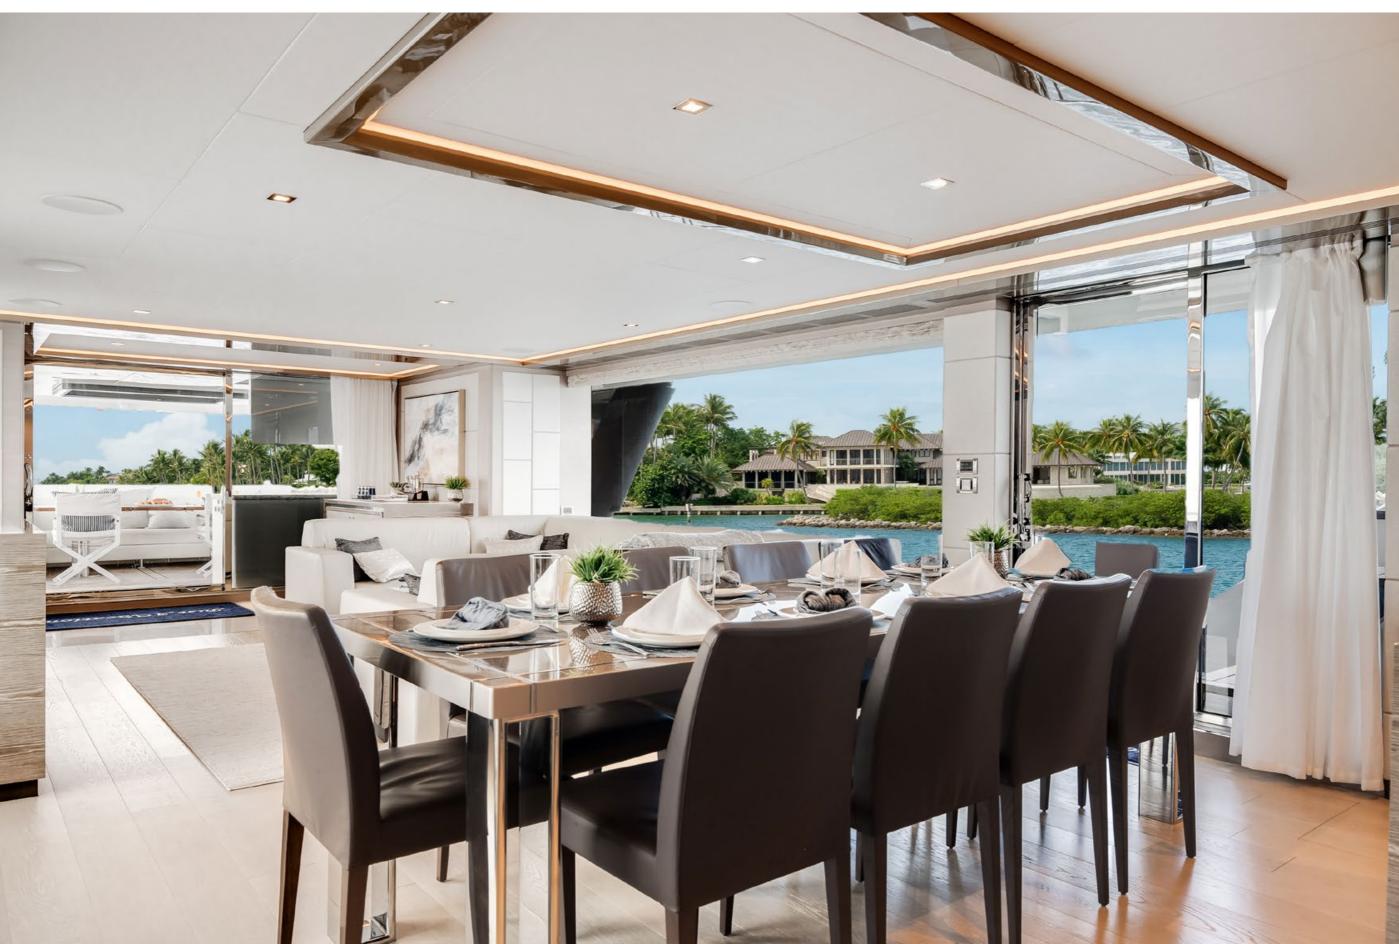

# YACHT FOR CHARTER | JUST A VACATION | 29.65M / 97'3" | MAIN SALON DINING

#### YACHT FOR CHARTER | JUST A VACATION | 29.65M / 97'3" | MAIN SALON DINING