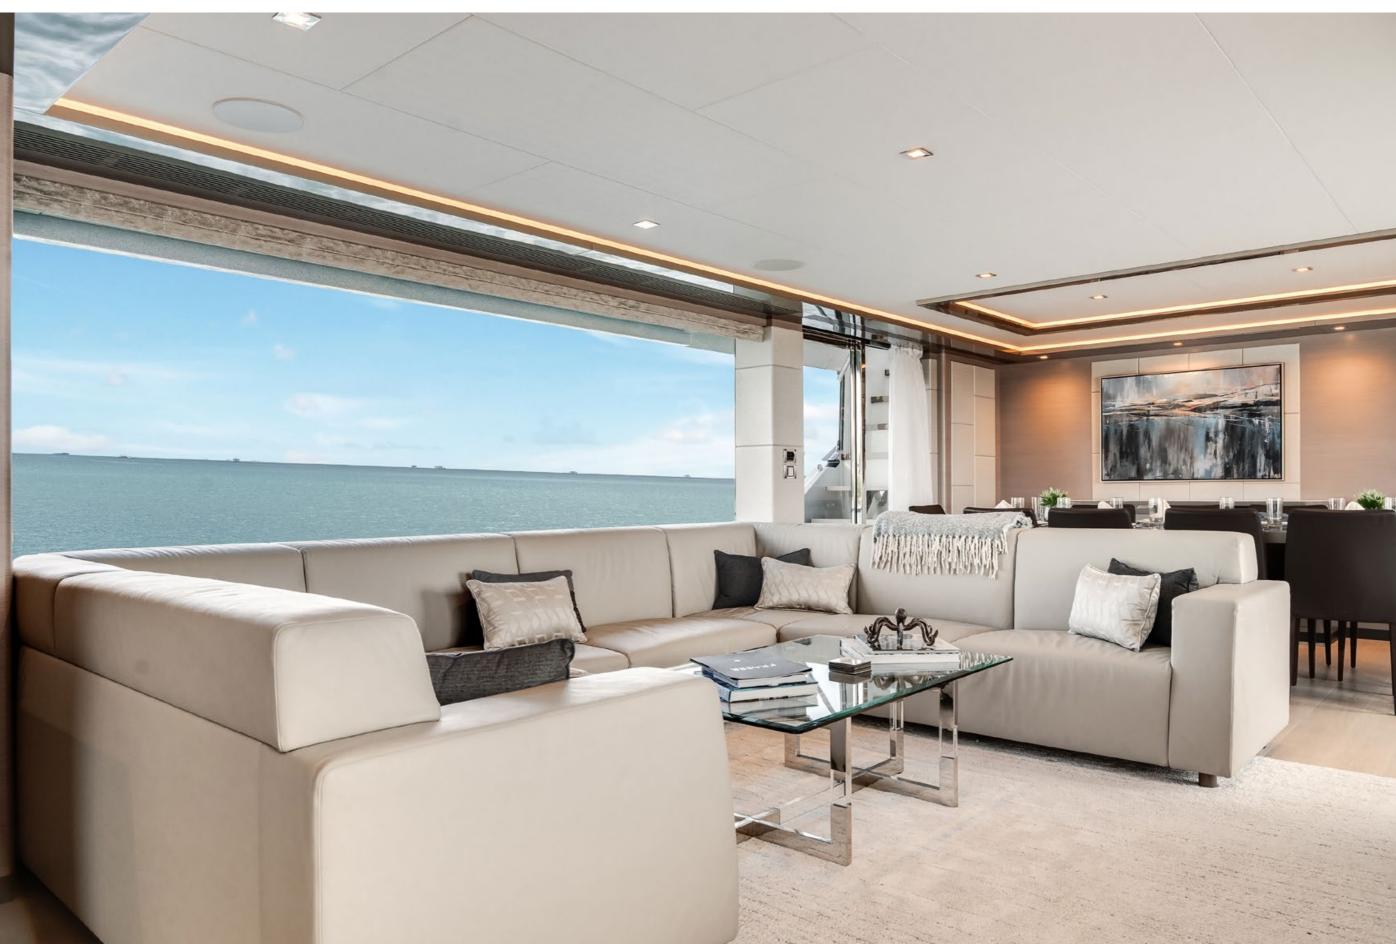

#### YACHT FOR CHARTER | JUST A VACATION | 29.65M / 97'3" | AFT DECK

YACHT FOR CHARTER | JUST A VACATION | 29.65M / 97'3" | MAIN SALON