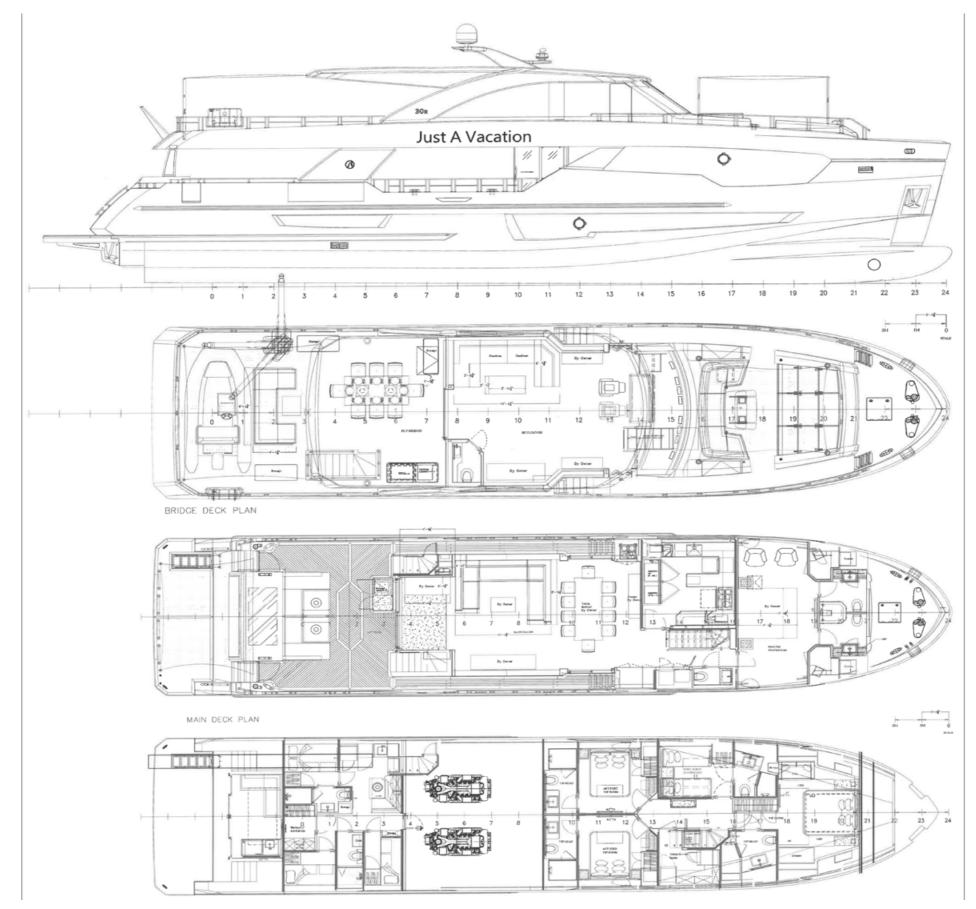

STARBOARD QUEEN STATEROOM



# YACHT FOR CHARTER | JUST A VACATION | 29.65M / 97'3" | STARBOARD QUEEN ENSUITE



# YACHT FOR CHARTER | JUST A VACATION | 29.65M / 97'3" | TWIN STATEROOM





# YACHT FOR CHARTER | JUST A VACATION | 29.65M / 97'3" | TWIN ENSUITE









#### YACHT FOR CHARTER | JUST A VACATION | 29.65M / 97'3" | SKY LOUNGE



# YACHT FOR CHARTER | JUST A VACATION | 29.65M / 97'3" | SKY LOUNGE



YACHT FOR CHARTER | JUST A VACATION | 29.65M / 97'3" | BRIDGE DECK DINING



YACHT FOR CHARTER | JUST A VACATION | 29.65M / 97'3" | BRIDGE DECK DINING





YACHT FOR CHARTER | JUST A VACATION | 29.65M / 97'3" | BRIDGE DECK AFT



YACHT FOR CHARTER | JUST A VACATION | 29.65M / 97'3" | BOW SEATING







#### YACHT FOR CHARTER | JUST A VACATION | 29.65M / 97'3" | GENERAL ARRANGEMENT



#### YACHT FOR CHARTER | JUST A VACATION | 29.65M / 97'3"

#### TENDERS

16' WILLIAMS JET TENDER

TOYS 2 X PADDLE BOARDS 1 LILLY PAD 2 X SEABOBS BASIC FISHING GEAR SNORKLING GEAR

Yachts offered are subject to availability. The particulars are believed to be correct but are not guaranteed and may not be used for contractual purposes. Specification provided for information only.