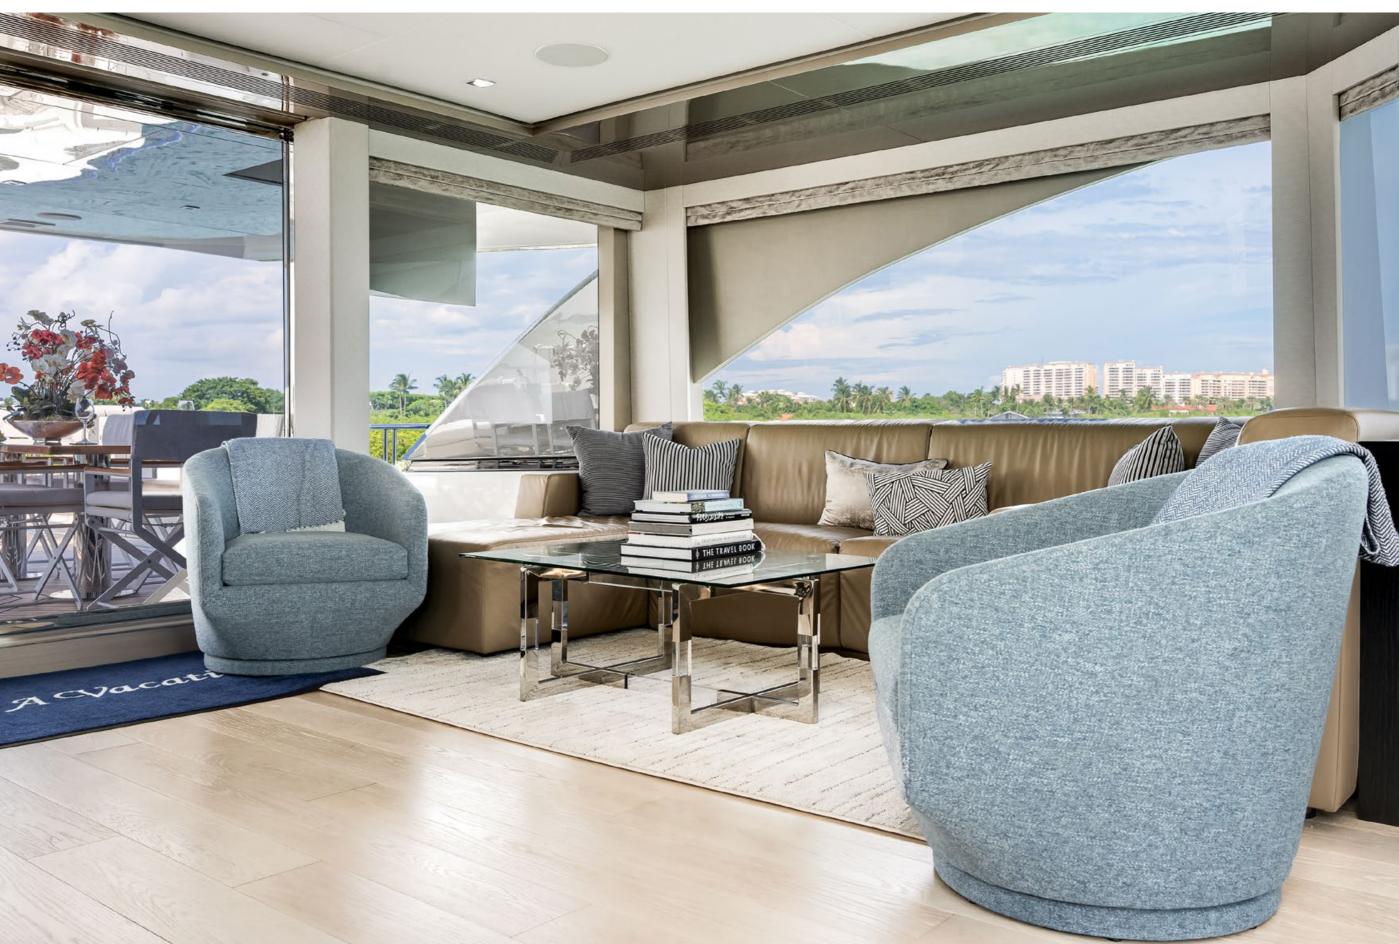

#### YACHT FOR CHARTER | JUST A VACATION | 29.65M / 97'3" | AFT DECK

YACHT FOR CHARTER | JUST A VACATION | 29.65M / 97'3" | MAIN SALON