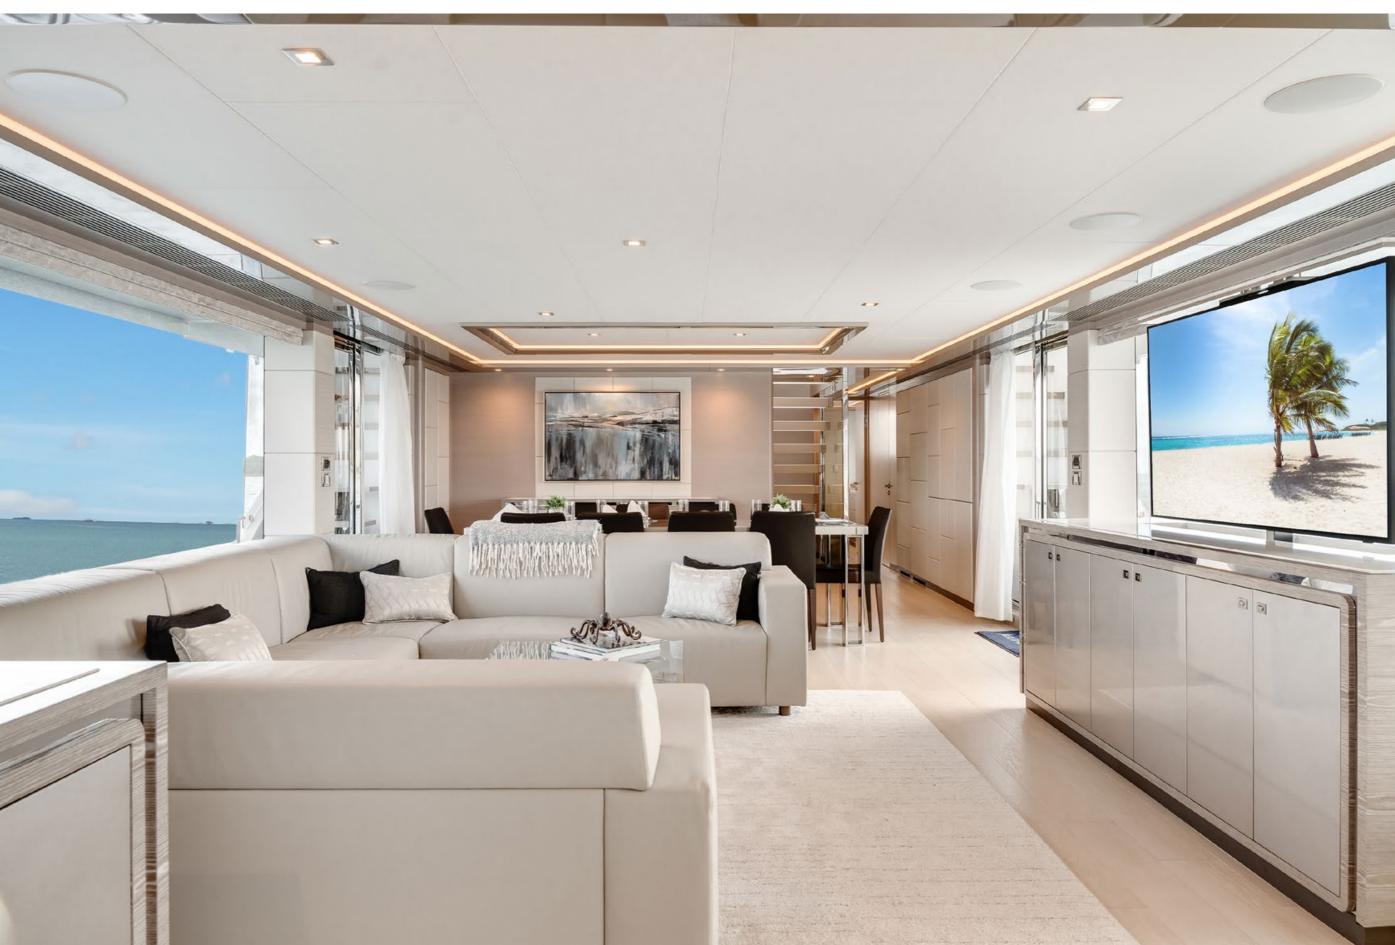

#### YACHT FOR CHARTER | JUST A VACATION | 29.65M / 97'3" | AFT DECK

YACHT FOR CHARTER | JUST A VACATION | 29.65M / 97'3" | MAIN SALON